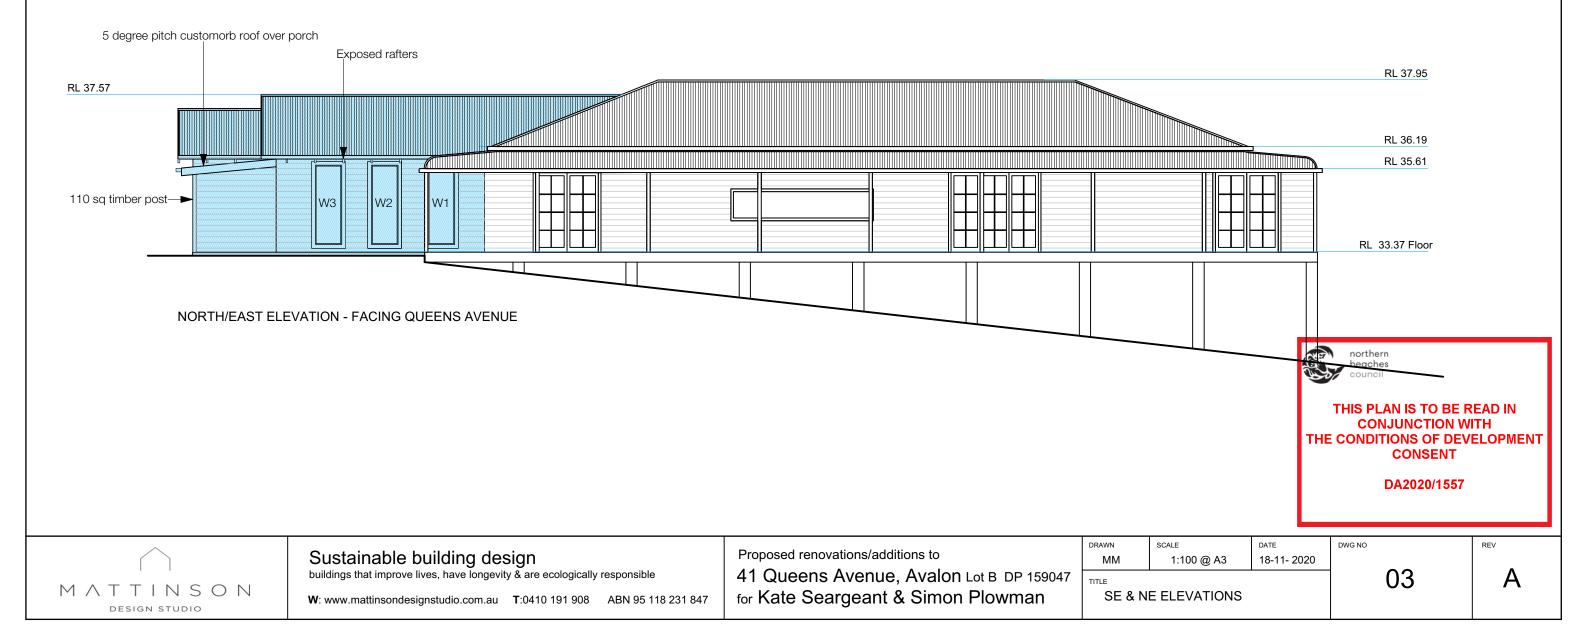

## WINDOW SCHEDULE/ BASIX REQUIREMENTS

The applicant must install the windows & glazed doors & eaves in accordance with the specifications listed in BASIX certificate A398461\_02

Relevant overshadowing specifications must be satisfied for each window & glazed door. The projections described in mm, the leading edge of each eave, veranda roof, must be no more than 500mm above the window head or 2400mm above the sill of glazed doors.

Overshadowing vegetation must be of height & distance from the centre & the base of the window & glazed door as specified in the overshadowing column of Basix certificate.

W1-Timberframe Singlepane clear glass

Timberframe Singlepane clear pyrolytic low-e (to look the same as W1 & W3 W2-

W3-W9 Timberframe Singlepane clear glass u-value 5.71, SHGC 0.66 u-value 3.99, SHGC 0.4 u-value 5.71, SHGC 0.66

WINDOW SPECIFICATION

Timber framed windows, primed for painting

All stainless steel hardware

Sustainable building design

buildings that improve lives, have longevity & are ecologically responsible

**W**: www.mattinsondesignstudio.com.au **T**:0410 191 908 ABN 95 118 231 847

Proposed renovations/additions to

41 Queens Avenue, Avalon Lot B DP 159047 for Kate Seargeant & Simon Plowman

DRAWN SCALE 1:100 @ A3 S/W ELEVATION &

WINDOW SCHEDULE

DWG NO

REV

Α

04