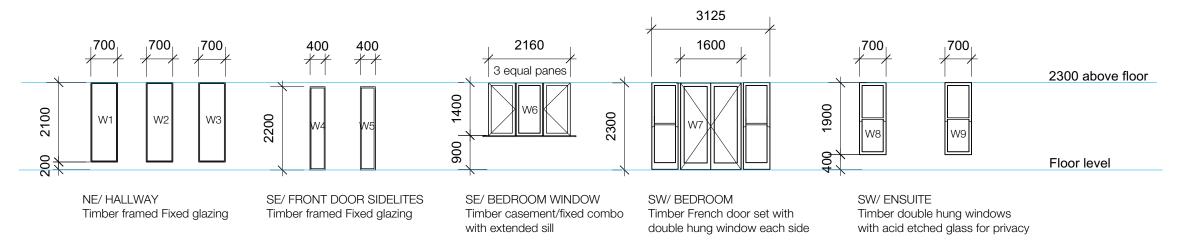

## WINDOW SCHEDULE/ BASIX REQUIREMENTS

The applicant must install the windows & glazed doors & eaves in accordance with the specifications listed in BASIX certificate A398461\_02

Relevant overshadowing specifications must be satisfied for each window & glazed door. The projections described in mm, the leading edge of each eave, veranda roof, must be no more than 500mm above the window head or 2400mm above the sill of glazed doors.

Overshadowing vegetation must be of height & distance from the centre & the base of the window & glazed door as specified in the overshadowing column of Basix certificate.

W1-Timberframe Singlepane clear glass

Timberframe Singlepane clear pyrolytic low-e (to look the same as W1 & W3 W2-

W3-W9 Timberframe Singlepane clear glass u-value 5.71, SHGC 0.66 u-value 3.99, SHGC 0.4 u-value 5.71, SHGC 0.66

WINDOW SPECIFICATION

Timber framed windows, primed for painting

All stainless steel hardware

Sustainable building design

buildings that improve lives, have longevity & are ecologically responsible

**W**: www.mattinsondesignstudio.com.au **T**:0410 191 908 ABN 95 118 231 847