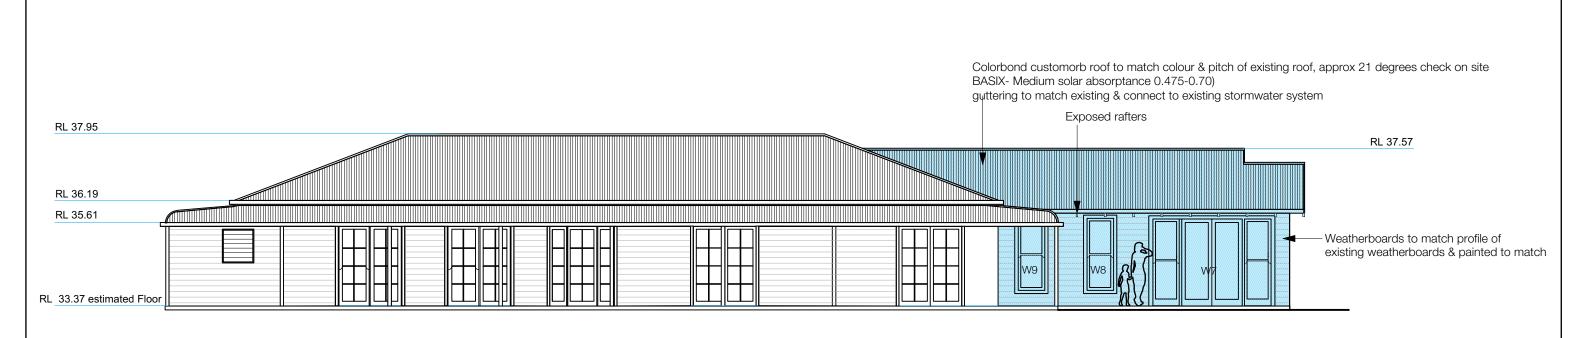

## WINDOW SCHEDULE/ BASIX REQUIREMENTS

The applicant must install the windows & glazed doors & eaves in accordance with the specifications listed in BASIX certificate A398461\_02

Relevant overshadowing specifications must be satisfied for each window & glazed door. The projections described in mm, the leading edge of each eave, veranda roof, must be no more than 500mm above the window head or 2400mm above the sill of glazed doors.

Overshadowing vegetation must be of height & distance from the centre & the base of the window & glazed door as specified in the overshadowing column of Basix certificate.

W1-Timberframe Singlepane clear glass

Timberframe Singlepane clear pyrolytic low-e (to look the same as W1 & W3 W2-

W3-W9 Timberframe Singlepane clear glass u-value 5.71, SHGC 0.66 u-value 3.99, SHGC 0.4 u-value 5.71, SHGC 0.66

WINDOW SPECIFICATION

Timber framed windows, primed for painting

All stainless steel hardware

Sustainable building design

buildings that improve lives, have longevity & are ecologically responsible

**W**: www.mattinsondesignstudio.com.au **T**:0410 191 908 ABN 95 118 231 847

Proposed renovations/additions to

41 Queens Avenue, Avalon Lot B DP 159047 for Kate Seargeant & Simon Plowman

DRAWN SCALE 1:100 @ A3 S/W ELEVATION &

WINDOW SCHEDULE

DWG NO

REV

Α

04