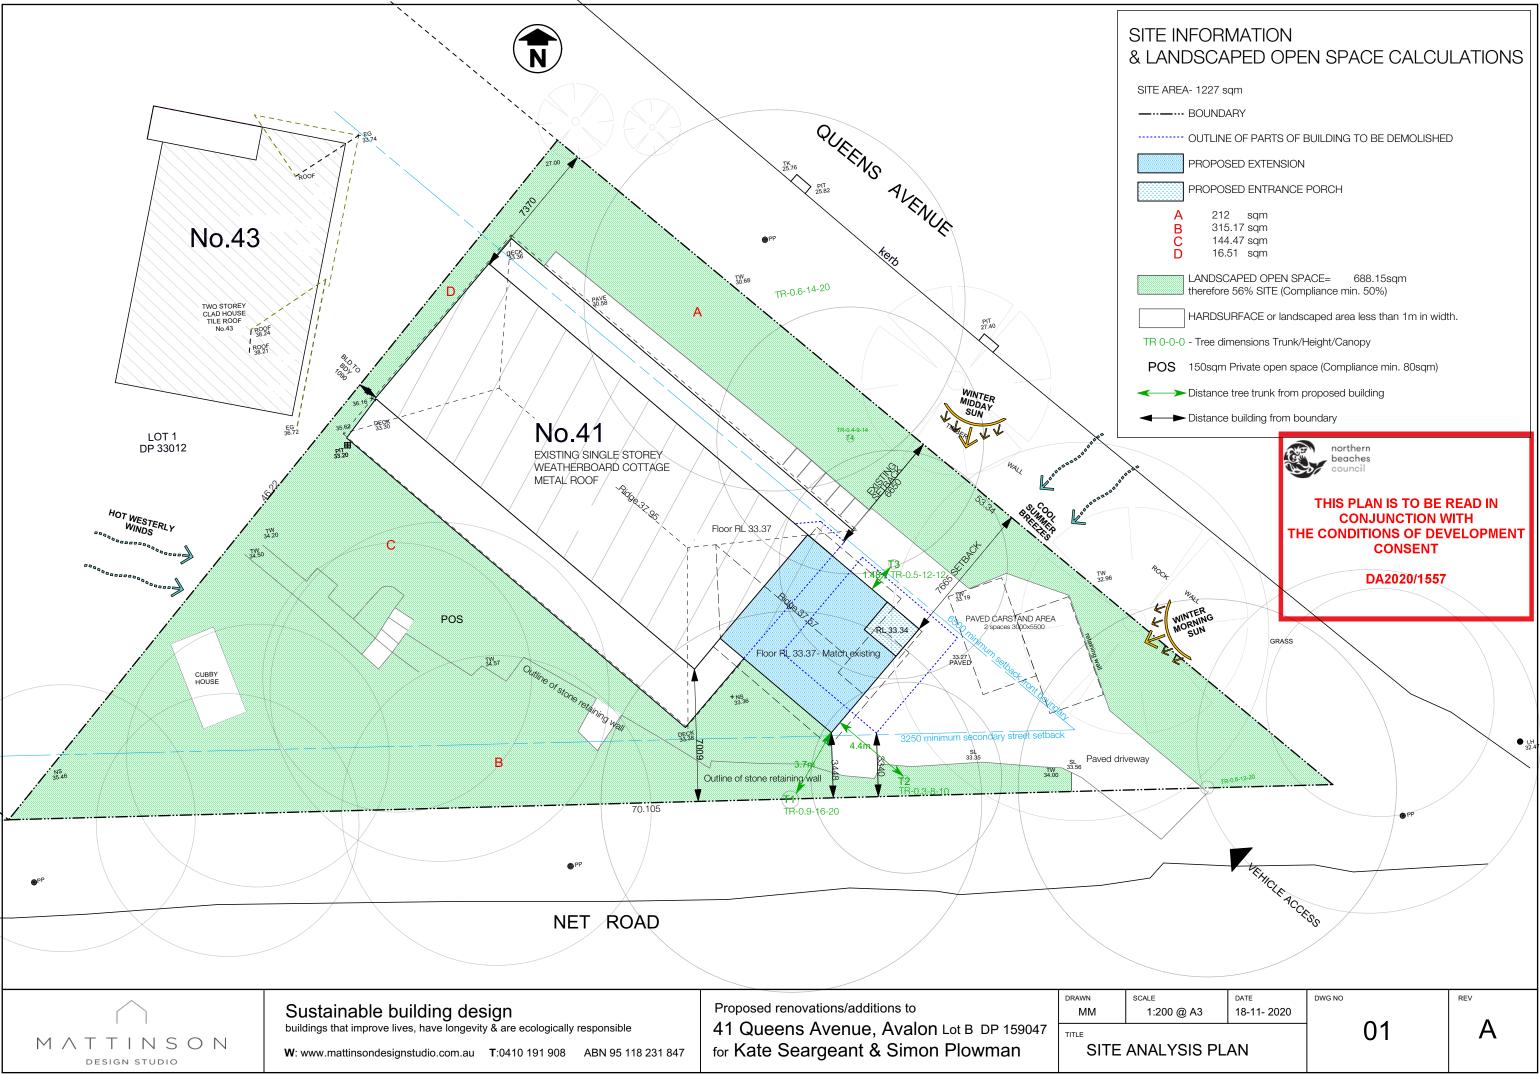

## SOUTH/ WEST ELEVATION

## WINDOW SCHEDULE/ BASIX REQUIREMENTS

The applicant must install the windows & glazed doors & eaves in accordance with the specifications listed in BASIX certificate A398461\_02

Relevant overshadowing specifications must be satisfied for each window & glazed door. The projections described in mm, the leading edge of each eave, veranda roof, must be no more than 500mm above the window head or 2400mm above the sill of glazed doors.

Overshadowing vegetation must be of height & distance from the centre & the base of the window & glazed door as specified in the overshadowing column of Basix certificate.

W1-Timberframe Singlepane clear glass

Timberframe Singlepane clear pyrolytic low-e (to look the same as W1 & W3 W2-

W3-W9 Timberframe Singlepane clear glass u-value 5.71, SHGC 0.66 u-value 3.99, SHGC 0.4 u-value 5.71, SHGC 0.66

WINDOW SPECIFICATION

Timber framed windows, primed for painting

All stainless steel hardware

Sustainable building design

buildings that improve lives, have longevity & are ecologically responsible

**W**: www.mattinsondesignstudio.com.au **T**:0410 191 908 ABN 95 118 231 847

Proposed renovations/additions to

41 Queens Avenue, Avalon Lot B DP 159047 for Kate Seargeant & Simon Plowman

DRAWN SCALE 1:100 @ A3 S/W ELEVATION &

WINDOW SCHEDULE

DWG NO

REV

Α

04