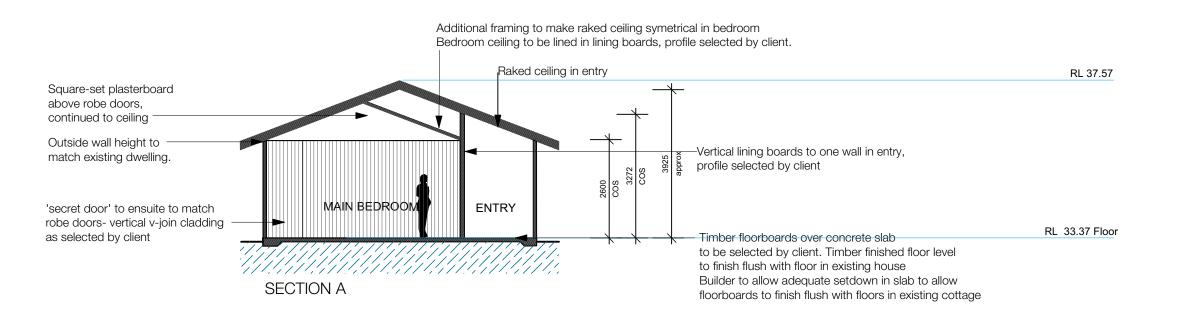

SECTION B

**BASIX REQUIREMENTS** All new external walls, timber framed, clad in weatherboard to include R1.30 insulation or R1.70 including construction All new raked ceilings to be R1.24 up, foil backed blanket 75mm