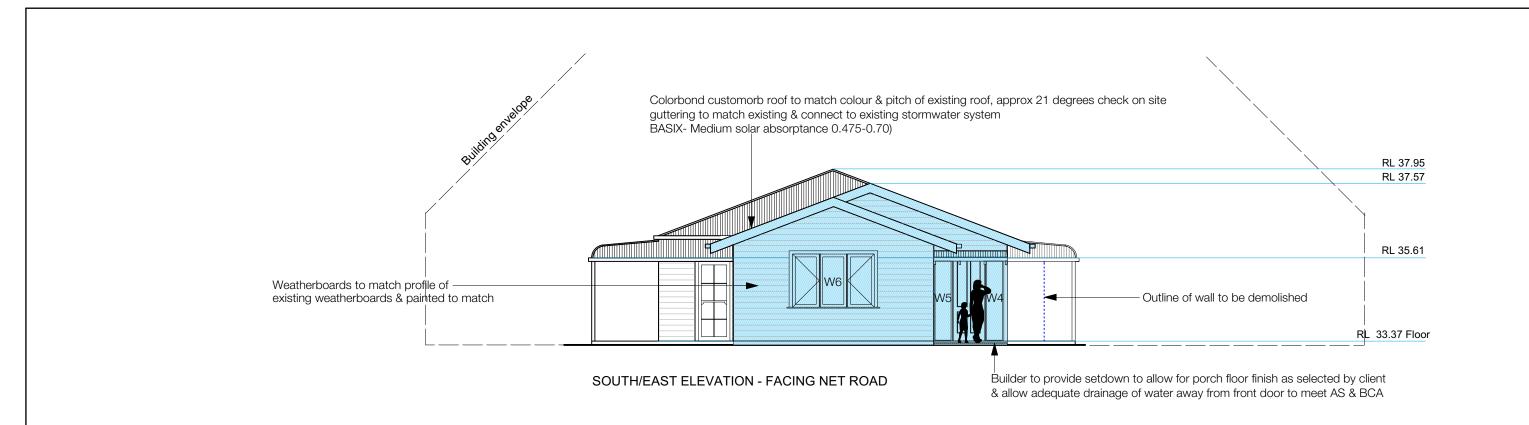

## WINDOW SCHEDULE/ BASIX REQUIREMENTS

The applicant must install the windows & glazed doors & eaves in accordance with the specifications listed in BASIX certificate A398461\_02

Relevant overshadowing specifications must be satisfied for each window & glazed door. The projections described in mm, the leading edge of each eave, veranda roof, must be no more than 500mm above the window head or 2400mm above the sill of glazed doors.

Overshadowing vegetation must be of height & distance from the centre & the base of the window & glazed door as specified in the overshadowing column of Basix certificate.

W1-Timberframe Singlepane clear glass

Timberframe Singlepane clear pyrolytic low-e (to look the same as W1 & W3 W2-

W3-W9 Timberframe Singlepane clear glass u-value 5.71, SHGC 0.66 u-value 3.99, SHGC 0.4 u-value 5.71, SHGC 0.66

WINDOW SPECIFICATION

Timber framed windows, primed for painting

All stainless steel hardware

Sustainable building design

buildings that improve lives, have longevity & are ecologically responsible

**W**: www.mattinsondesignstudio.com.au **T**:0410 191 908 ABN 95 118 231 847

Proposed renovations/additions to

41 Queens Avenue, Avalon Lot B DP 159047 for Kate Seargeant & Simon Plowman

DRAWN SCALE 1:100 @ A3 S/W ELEVATION &

WINDOW SCHEDULE

DWG NO

REV

Α

04