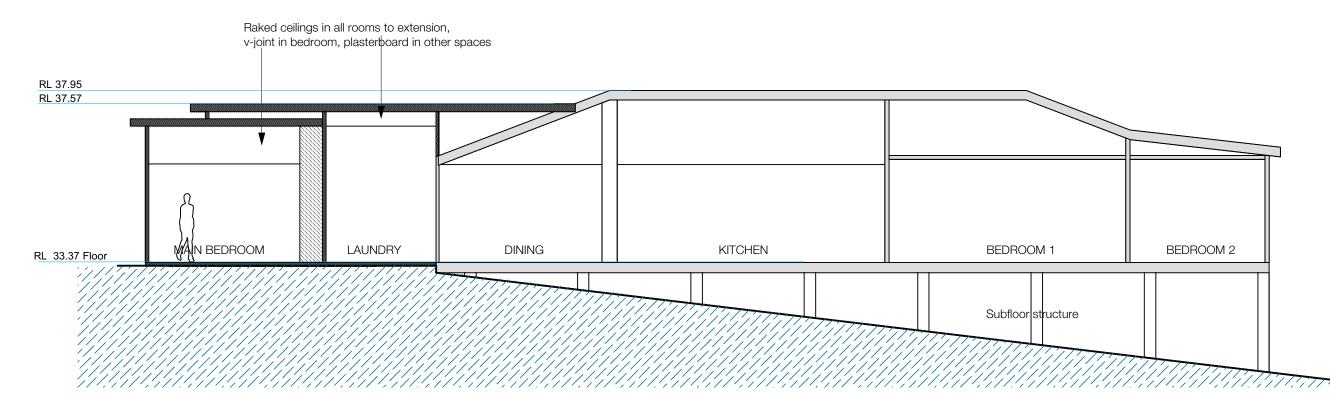

SECTION B

**BASIX REQUIREMENTS** All new external walls, timber framed, clad in weatherboard to include R1.30 insulation or R1.70 including construction All new raked ceilings to be R1.24 up, foil backed blanket 75mm

JAZUZU/155/

Sustainable building design

buildings that improve lives, have longevity & are ecologically responsible

**W**: www.mattinsondesignstudio.com.au **T**:0410 191 908 ABN 95 118 231 847

Proposed renovations/additions to
41 Queens Avenue, Avalon Lot B DP 159047
for Kate Seargeant & Simon Plowman