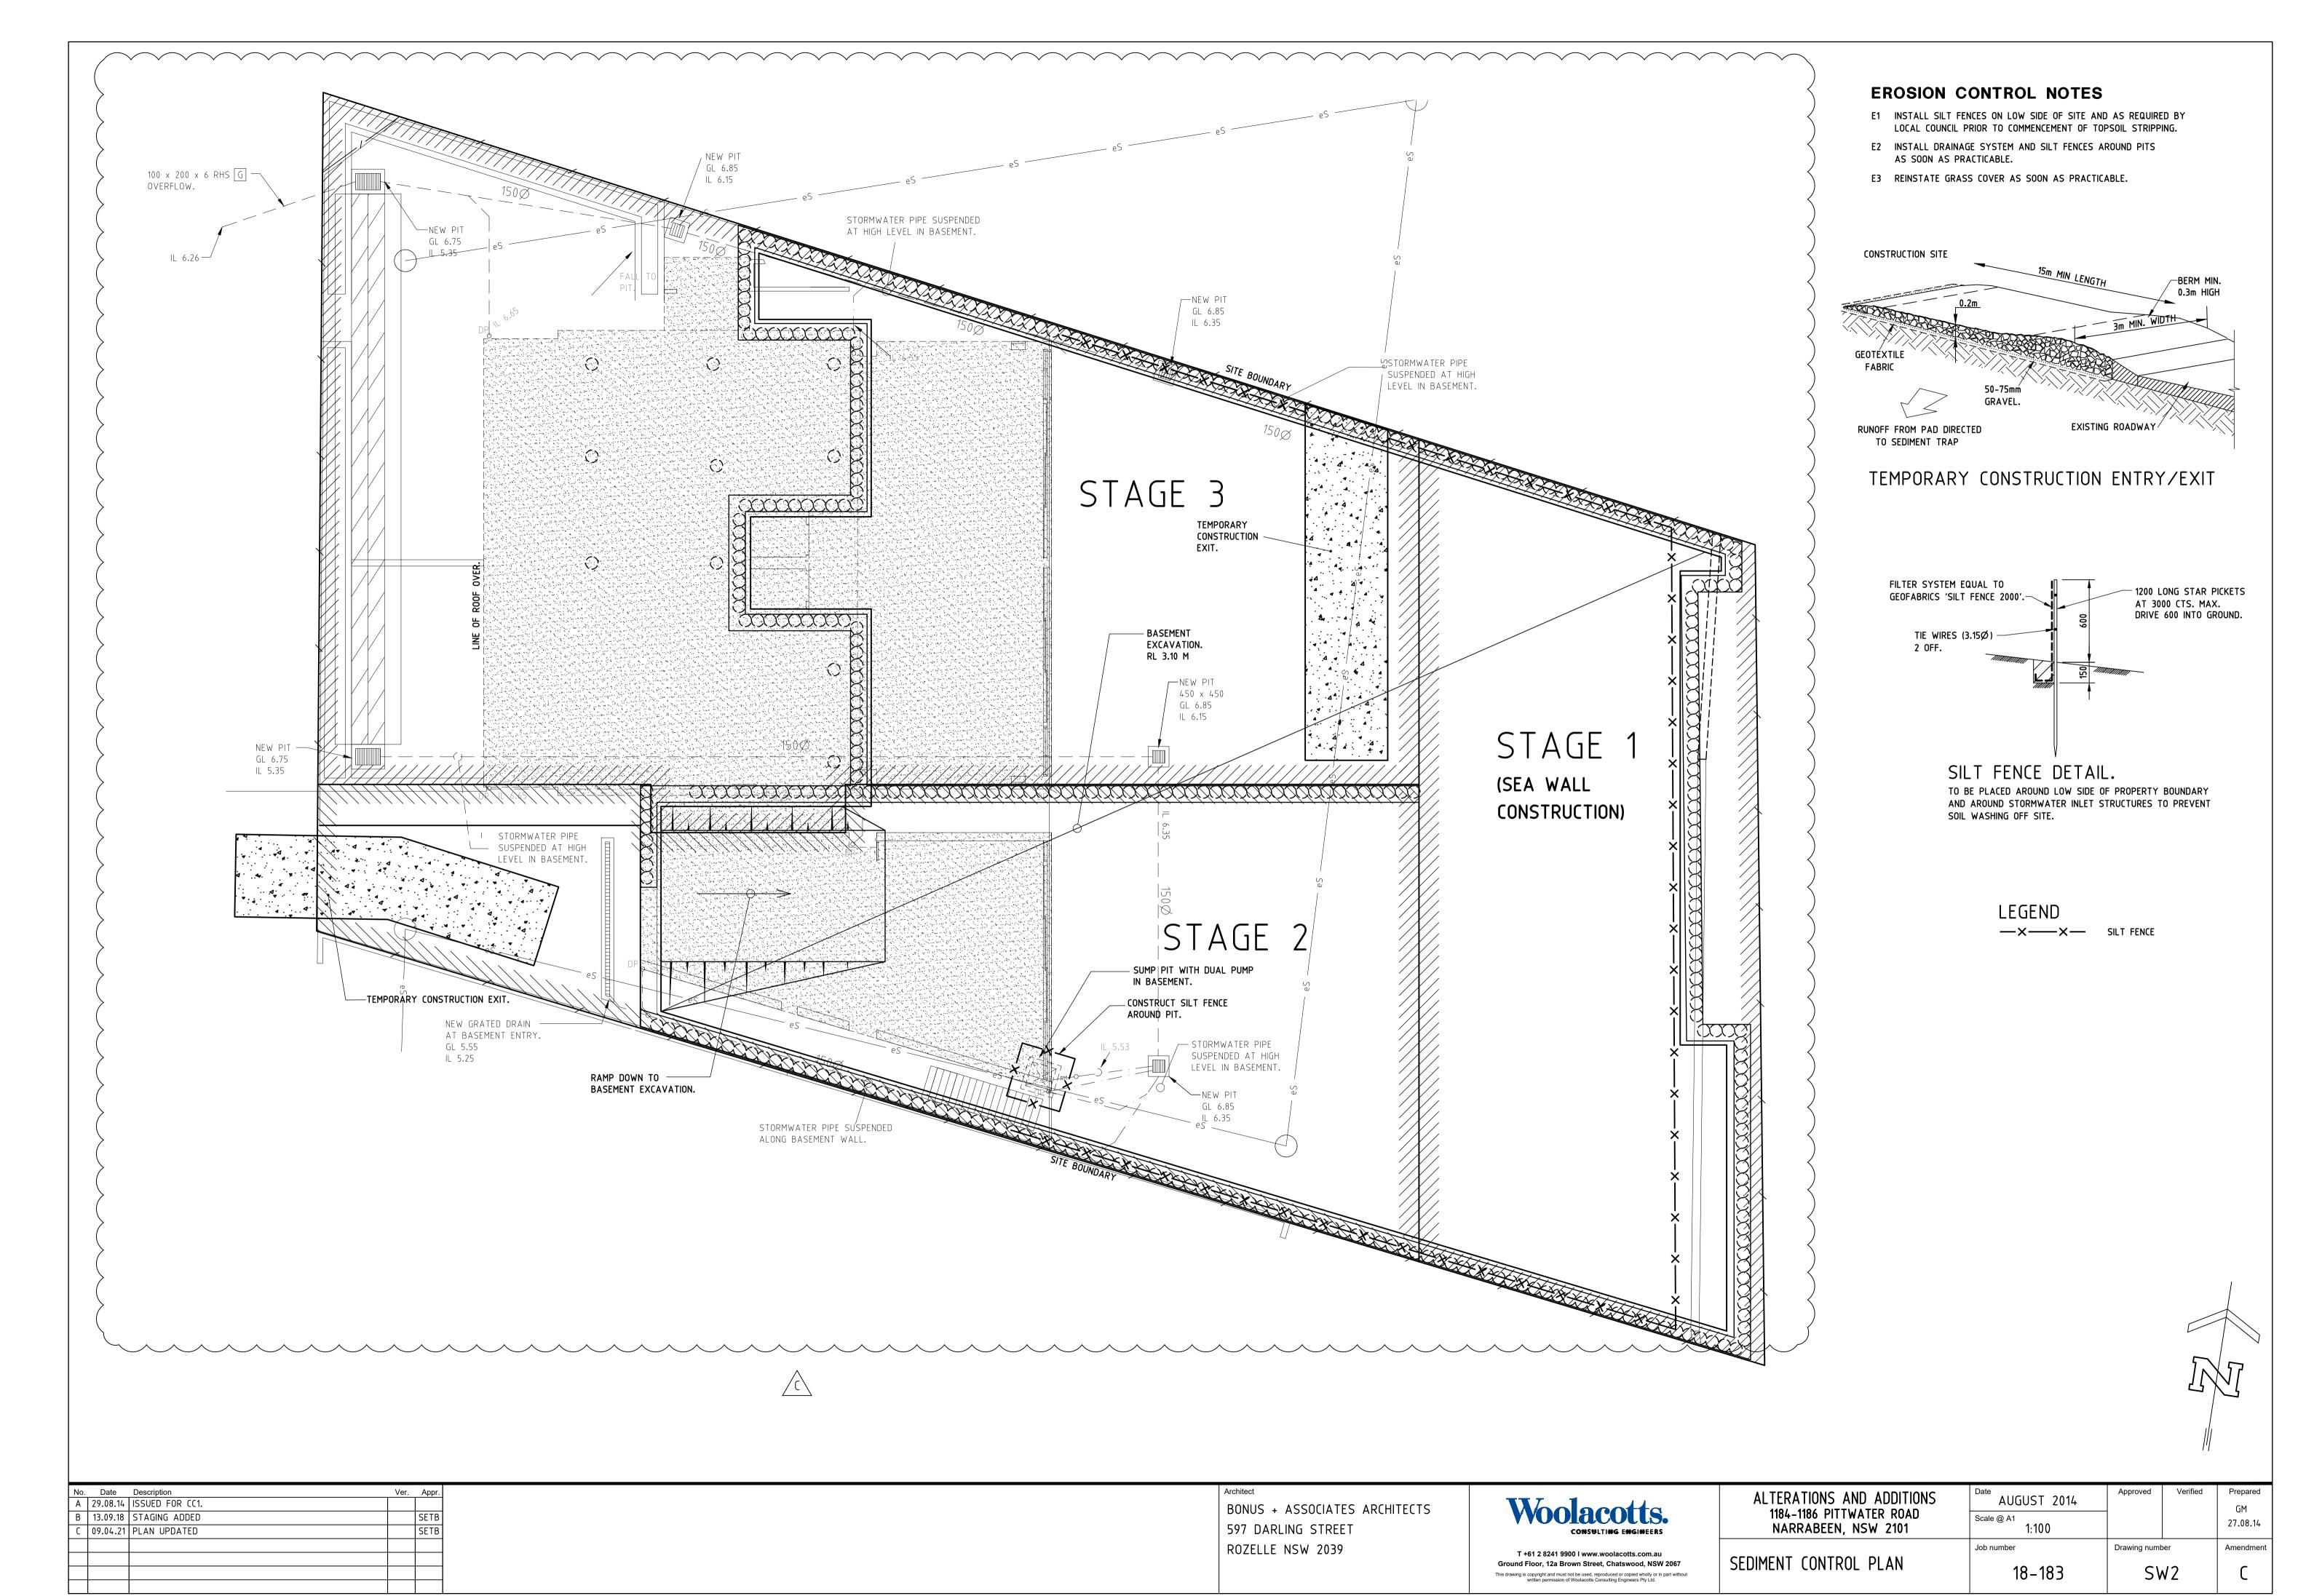

LEGEND

RISING MAIN.

\_STEP IRONS TO BE IN 900 x 900 GRATE/COVER -ACCORDANCE WITH AND FRAME. AS 3500. 50Ø RISING MAIN. STOP VALVE & NON COG 300. RETURN VALVE.

BASEMENT BASEMENT - HIGH LEVEL ALARM N12-250 CENTRAL-BOTH WAYS ALL -FLOAT SWITCHES. (TYP) ROUND. PUMP CUT IN. 50mm REINFORCED — NEOPRENE RUBBER PUMP CUT OUT DUAL SUBMERSIBLE PUMPS -2.0m x 2.0m ALTERNATE OPERATION DUTY: 2L/S AT 7m HEAD. PUMP PIT DETAIL

2mx2mx1.5m DEEP

| No. | Date     | Description                       | Ver. | Appr. |
|-----|----------|-----------------------------------|------|-------|
| Α   | 29.08.14 | ISSUED FOR CC1.                   |      |       |
| В   | 13.09.18 | STAGING ADDED. PUMP PIT RELOCATED |      | SETB  |
| C   | 09.04.21 | PLAN UPDATED                      |      | SETB  |
|     |          |                                   |      |       |
|     |          |                                   |      |       |
| ·   |          |                                   |      |       |