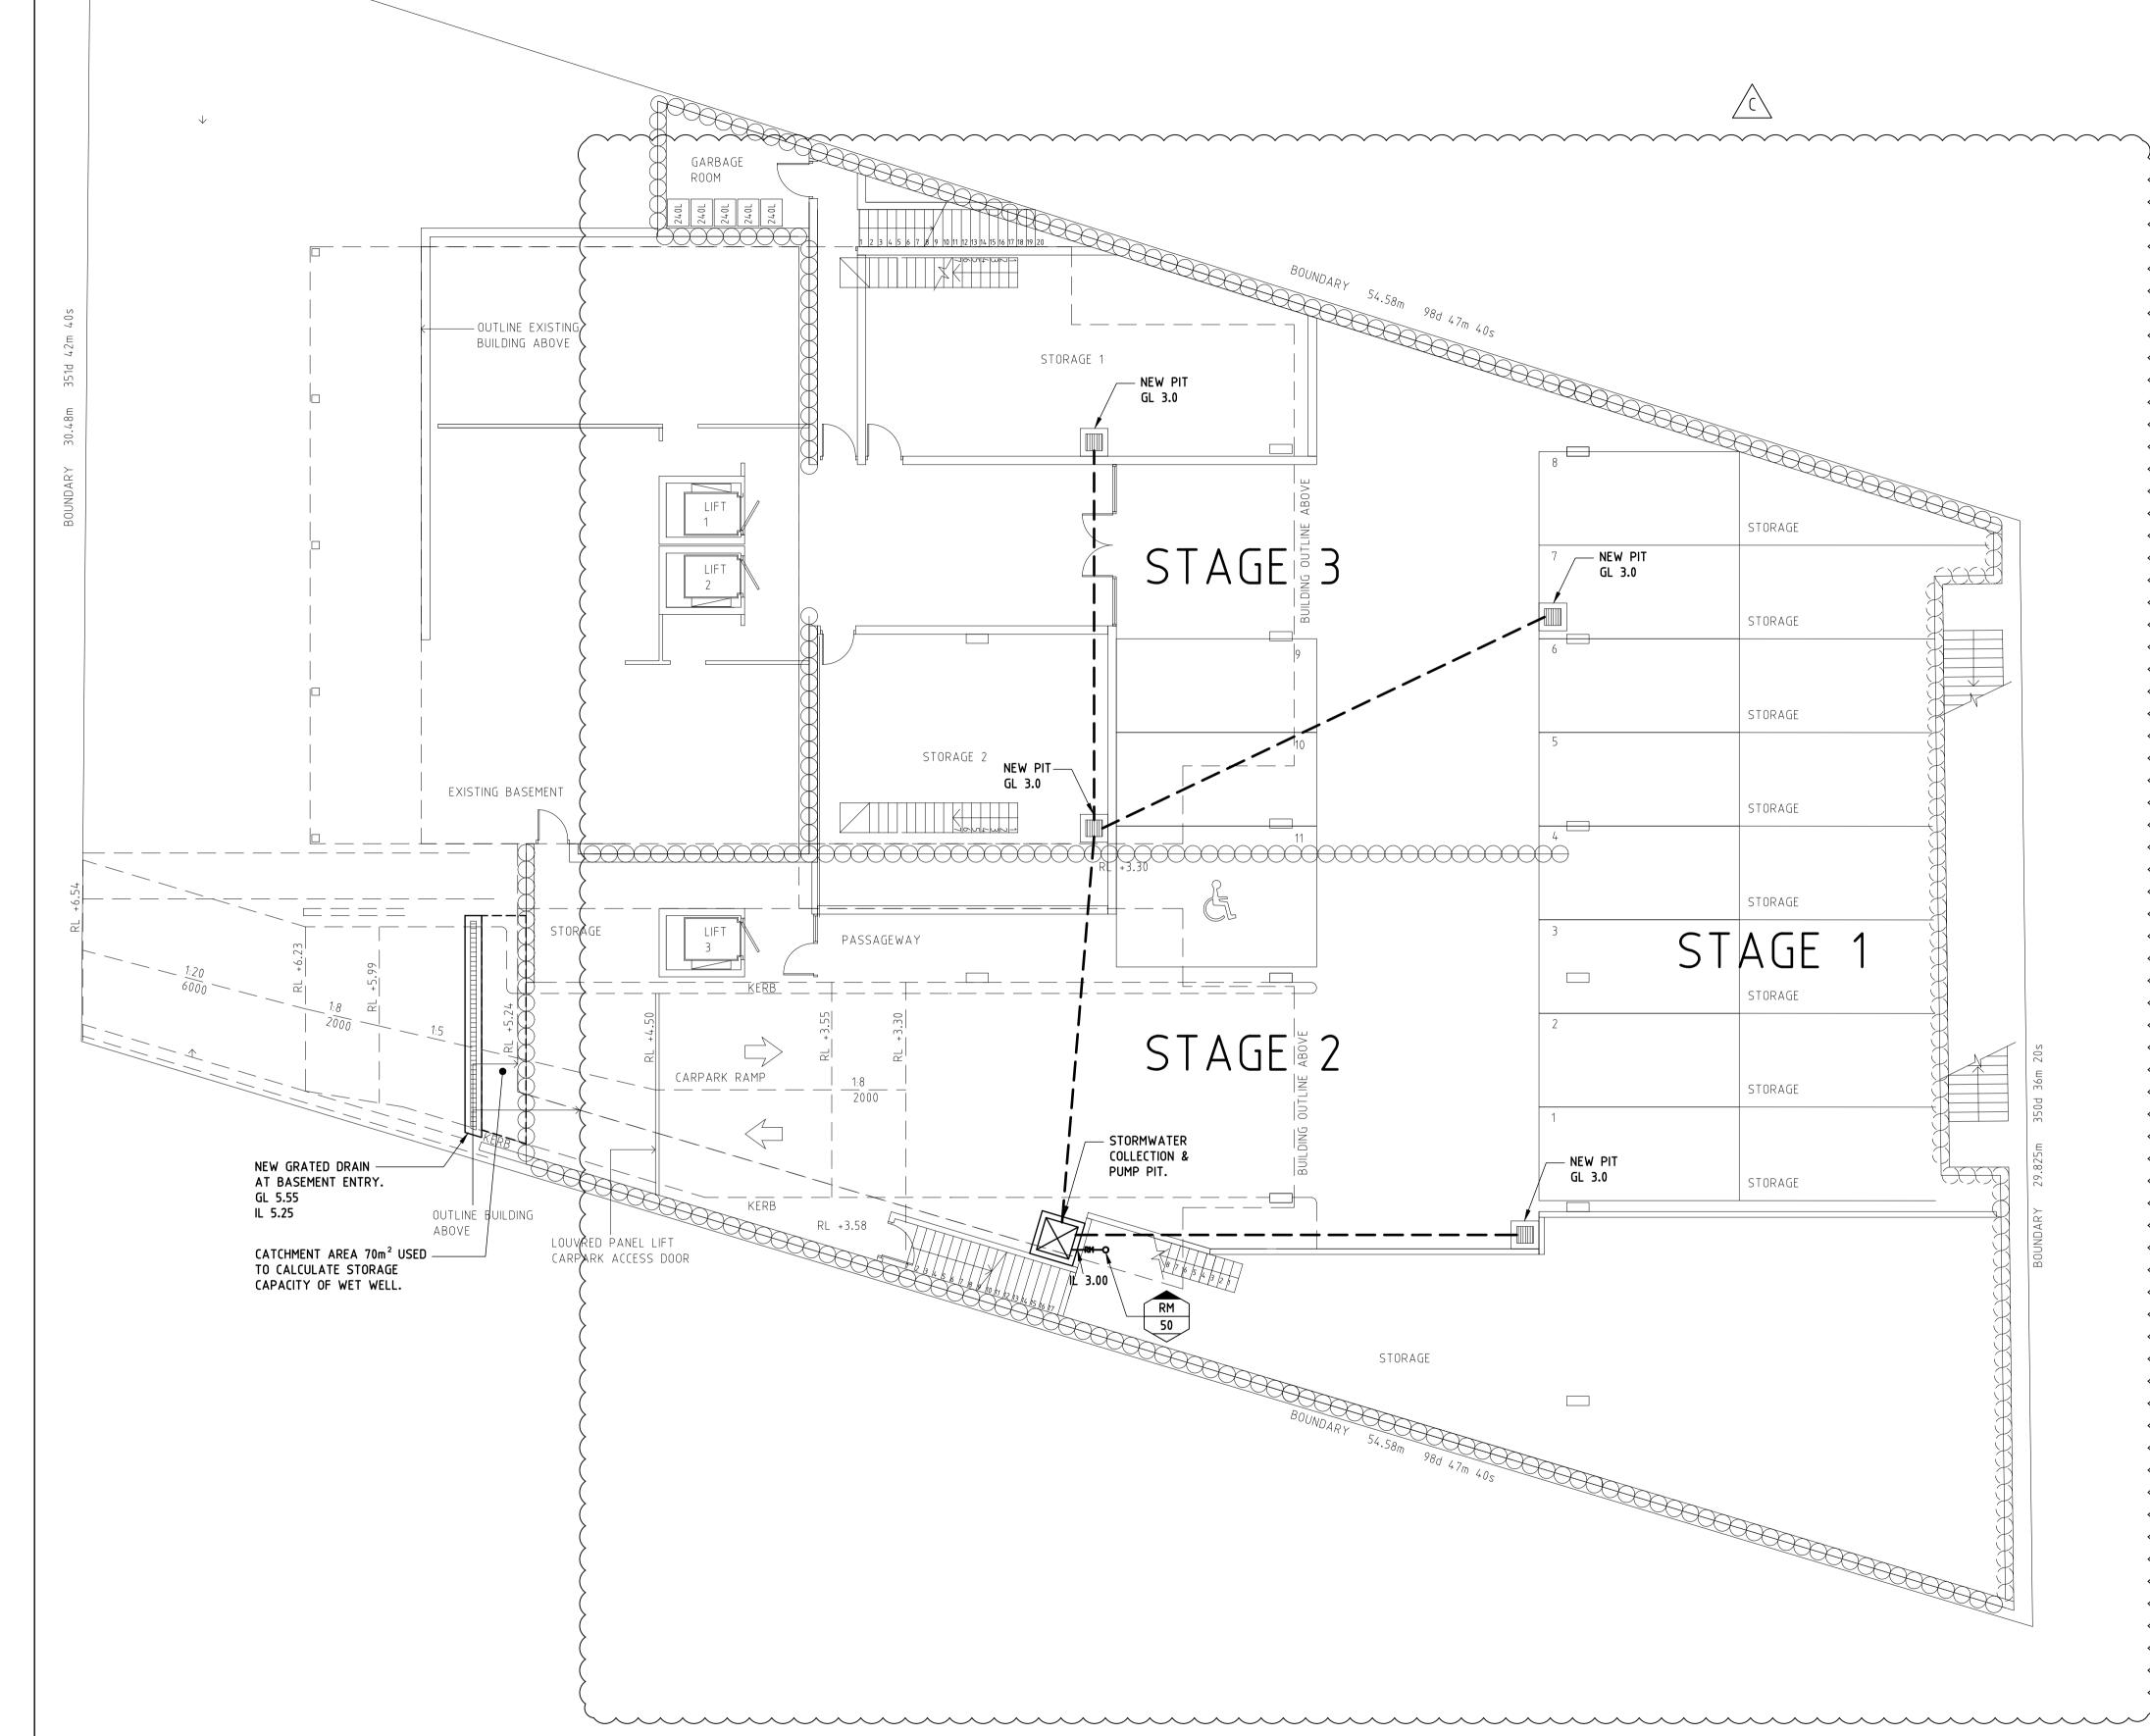

LEGEND

RISING MAIN.

\_STEP IRONS TO BE IN 900 x 900 GRATE/COVER -ACCORDANCE WITH AND FRAME. AS 3500. 50Ø RISING MAIN. STOP VALVE & NON COG 300. RETURN VALVE.

BASEMENT BASEMENT - HIGH LEVEL ALARM N12-250 CENTRAL-BOTH WAYS ALL -FLOAT SWITCHES. (TYP) ROUND. PUMP CUT IN. 50mm REINFORCED — NEOPRENE RUBBER PUMP CUT OUT DUAL SUBMERSIBLE PUMPS -2.0m x 2.0m ALTERNATE OPERATION DUTY: 2L/S AT 7m HEAD. PUMP PIT DETAIL

2mx2mx1.5m DEEP

| No. | Date     | Description                       | Ver. | Appr. |
|-----|----------|-----------------------------------|------|-------|
| Α   | 29.08.14 | ISSUED FOR CC1.                   |      |       |
| В   | 13.09.18 | STAGING ADDED. PUMP PIT RELOCATED |      | SETB  |
| C   | 09.04.21 | PLAN UPDATED                      |      | SETB  |
|     |          |                                   |      |       |
|     |          |                                   |      |       |
| ·   |          |                                   |      |       |

| ALTERATIONS AND ADDITIONS                       | AUGUST 2014      | Approved       | Verified | Prepared<br>GM |
|-------------------------------------------------|------------------|----------------|----------|----------------|
| 1184-1186 PITTWATER ROAD<br>NARRABEEN, NSW 2101 | Scale @ A1 1:100 |                |          | 27.08.14       |
| BASEMENT STORMWATER DRAINAGE                    | Job number       | Drawing number |          | Amendment      |
| PLAN                                            | 18–183           | SV             | ٧3       | С              |