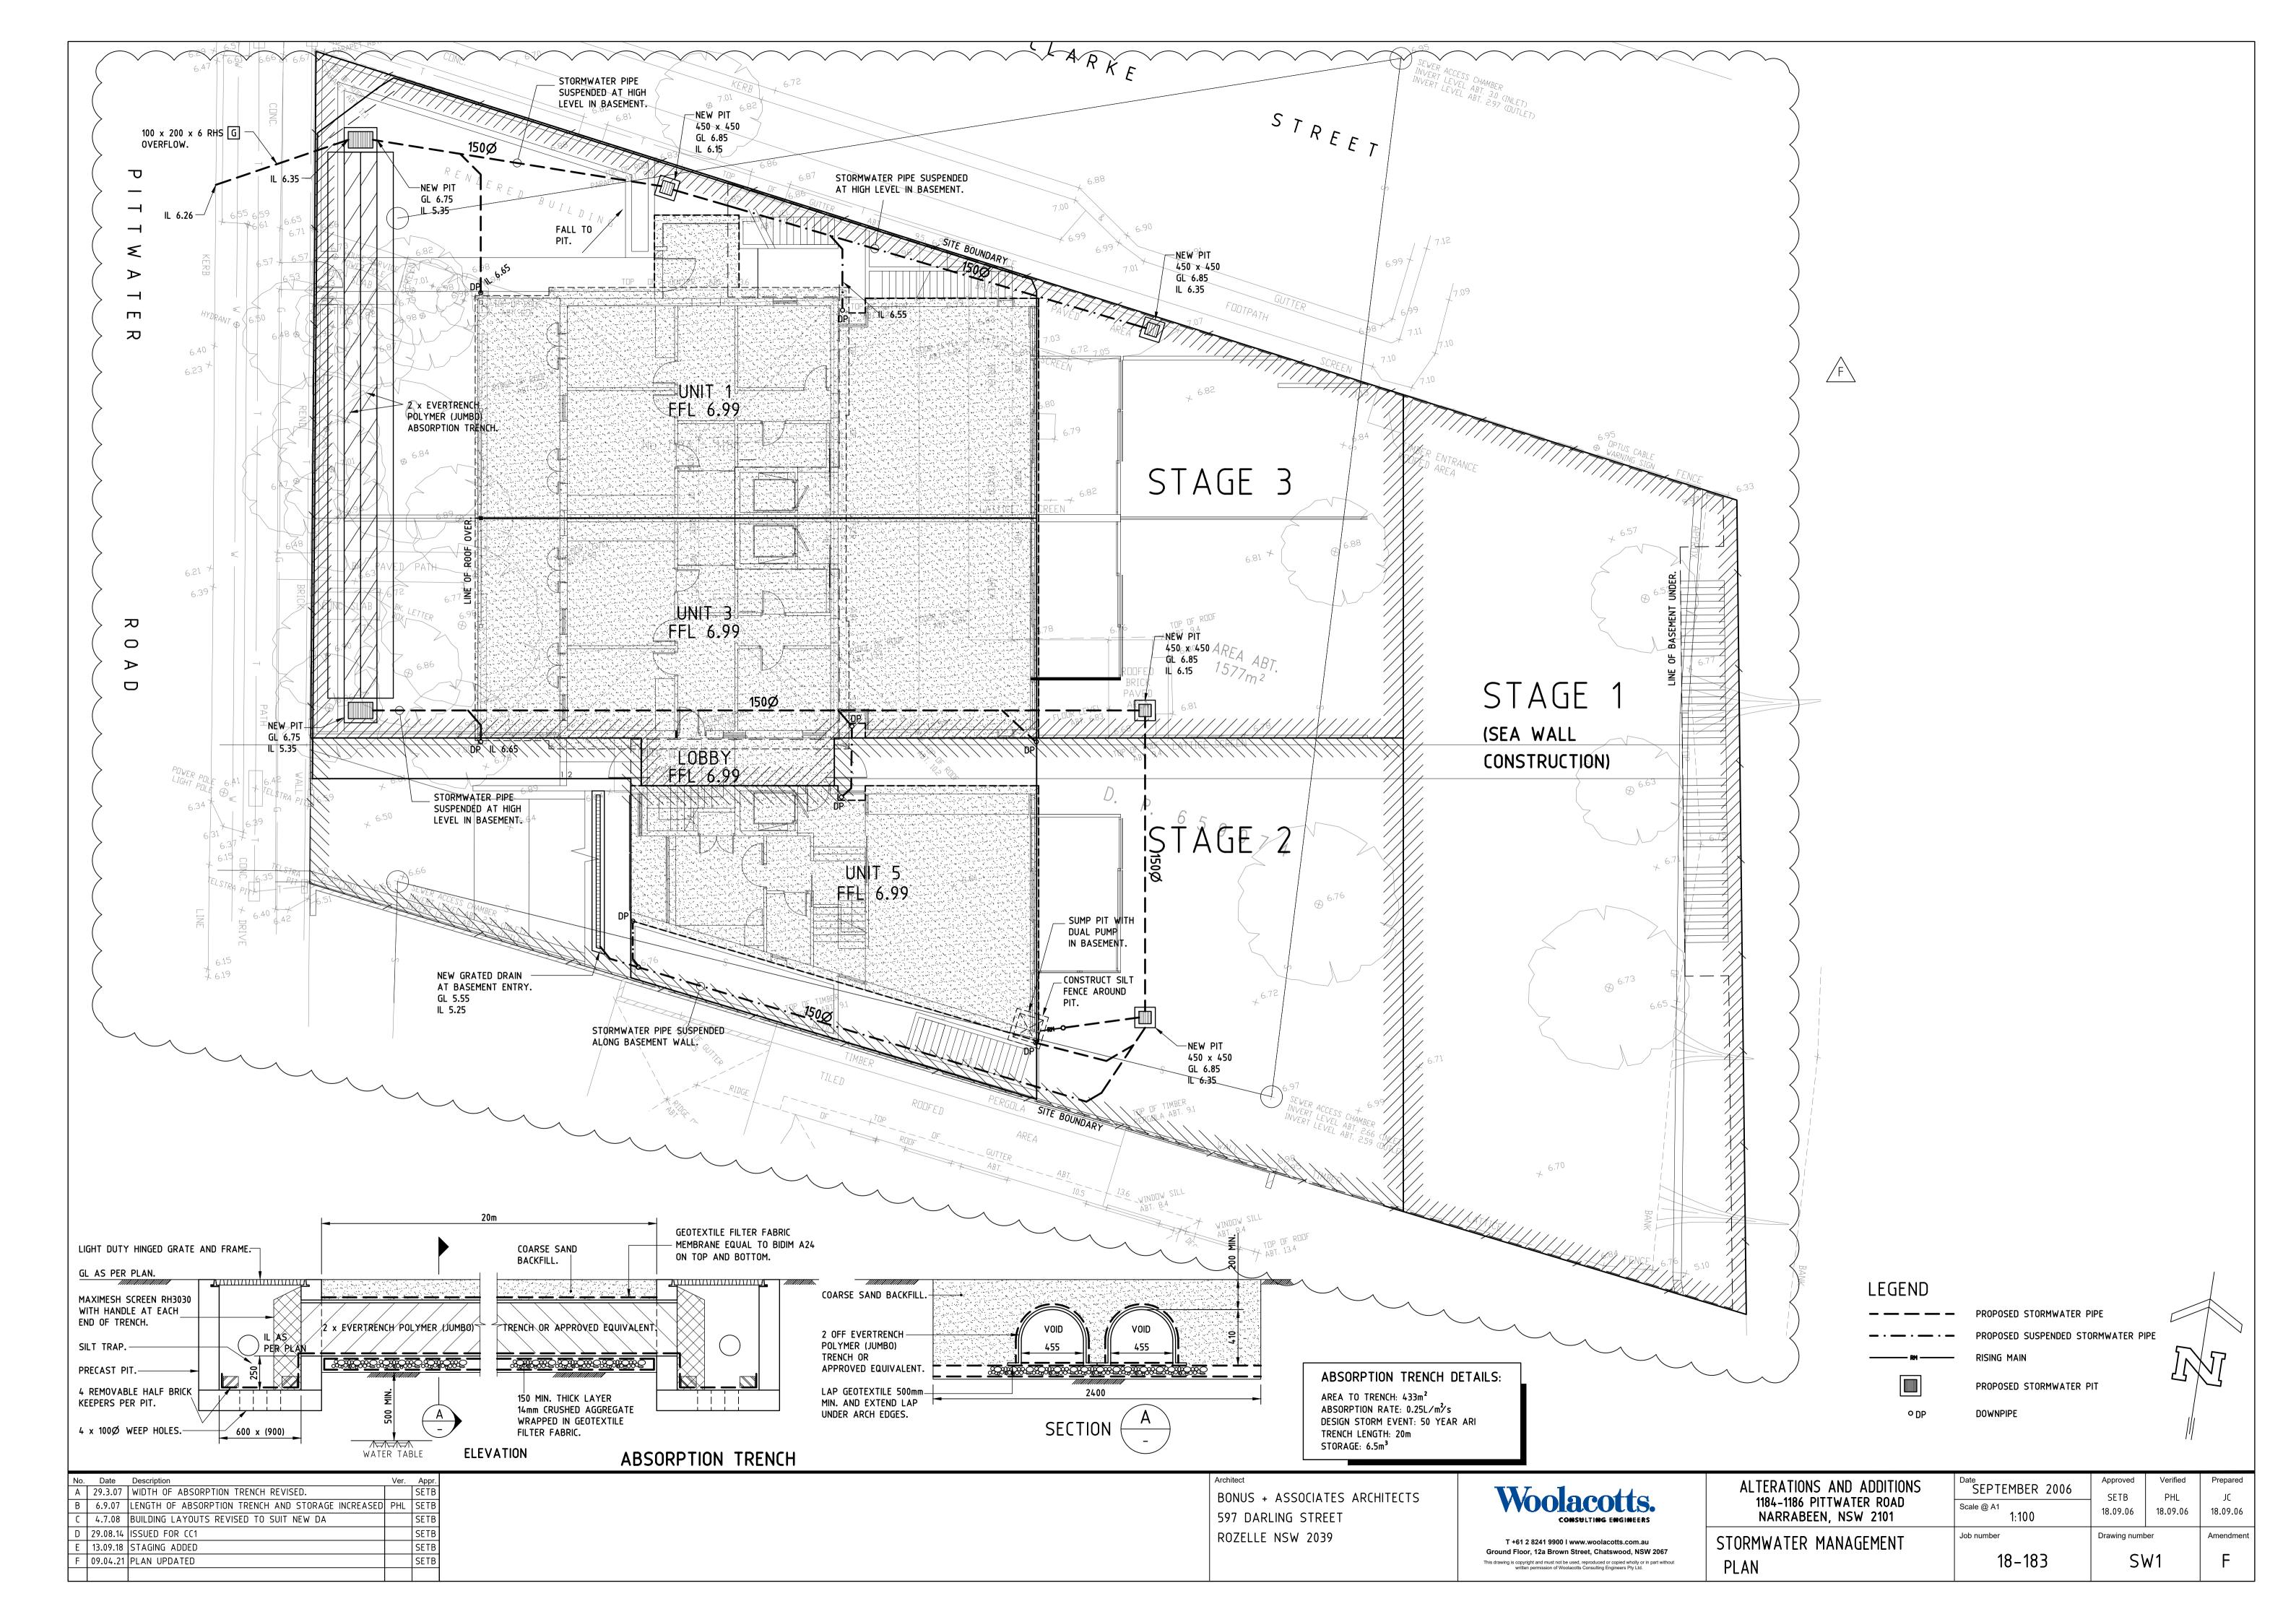

LEGEND

RISING MAIN.

\_STEP IRONS TO BE IN 900 x 900 GRATE/COVER -ACCORDANCE WITH AND FRAME. AS 3500. 50Ø RISING MAIN. STOP VALVE & NON COG 300. RETURN VALVE.

BASEMENT BASEMENT - HIGH LEVEL ALARM N12-250 CENTRAL-BOTH WAYS ALL -FLOAT SWITCHES. (TYP) ROUND. PUMP CUT IN. 50mm REINFORCED — NEOPRENE RUBBER PUMP CUT OUT DUAL SUBMERSIBLE PUMPS -2.0m x 2.0m ALTERNATE OPERATION DUTY: 2L/S AT 7m HEAD. PUMP PIT DETAIL

2mx2mx1.5m DEEP

| No. | Date     | Description                       | Ver. | Appr. |
|-----|----------|-----------------------------------|------|-------|
| Α   | 29.08.14 | ISSUED FOR CC1.                   |      |       |
| В   | 13.09.18 | STAGING ADDED. PUMP PIT RELOCATED |      | SETB  |
| C   | 09.04.21 | PLAN UPDATED                      |      | SETB  |
|     |          |                                   |      |       |
|     |          |                                   |      |       |
| ·   |          |                                   |      |       |