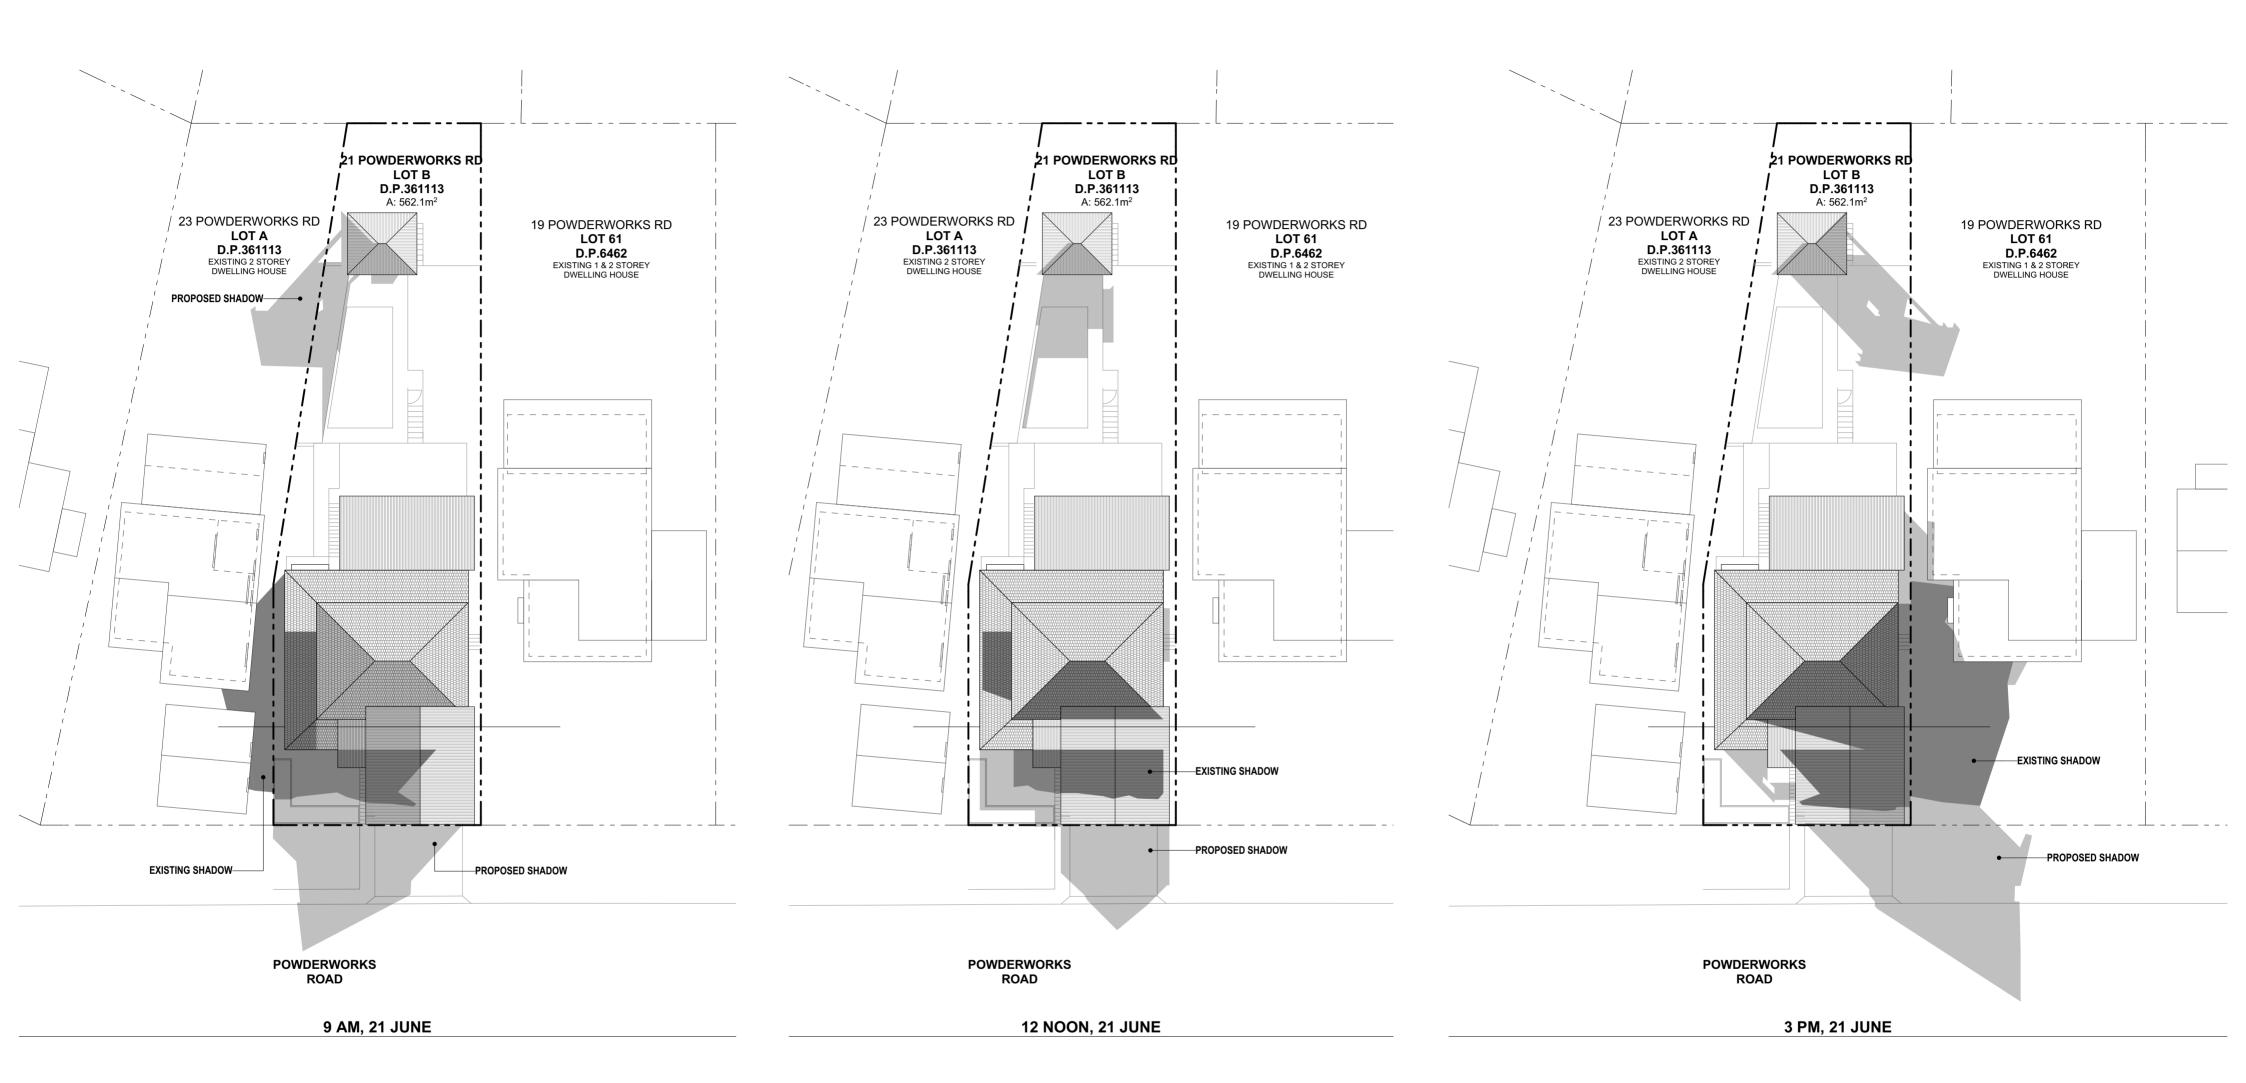

#### Part 1: Declaration

| 1. DECLARATION                                                            |                                                                                                                                   |
|---------------------------------------------------------------------------|-----------------------------------------------------------------------------------------------------------------------------------|
| I hereby certify that the shadow                                          | diagrams submitted with the proposal at                                                                                           |
| And 10 10 10 10 10                                                        | 21 POWDERWORKS RD                                                                                                                 |
| Address                                                                   | NITH MARKABEEN                                                                                                                    |
| For the erection of<br>Description of development                         | ALTERATIONS & ADDITIONSINCUDING<br>NEW GARAGE, MAGTER BEDROOM &<br>INTERNA CHANGES, MEN REA &<br>CABODA                           |
| <ul><li>Drawn to true north</li><li>Indicate shadow cast by the</li></ul> | ey (prepared by a registered surveyor) which is required to be submitted with the application proposal at 9am, noon, 3pm, 21 June |
| <ul> <li>To indicate the shadow cast</li> </ul>                           | by existing buildings and structures on the site and in the surrounding area                                                      |

northernbeaches.nsw.gov.au

| DATE    | REV | DESCRIPTION                  | PROJECT                   | DRAWING TITLE<br>SHADOW DIAGRAMS |             |           |  |  |
|---------|-----|------------------------------|---------------------------|----------------------------------|-------------|-----------|--|--|
| 24/4/19 | А   | Development Application 2019 | ALERATIONS & ADDITIONS    | SHADOW                           | DIAGRAMS    |           |  |  |
|         |     |                              | 21 POWDERWORKS ROAD NORTH |                                  |             |           |  |  |
|         |     |                              | NARRABEEN NSW 2101        | SCALE                            | DRAWN BY    | PLOT DATE |  |  |
|         |     |                              | LOT B DP 361113           | 1:250 @ A2                       | LT/AB       | 7/05/2019 |  |  |
|         |     |                              |                           | PROJECT NO.                      | DRAWING NO. | REVISION  |  |  |
|         |     |                              | FOR LEATHWOOD             | 1815                             | DA.08       | A         |  |  |
|         |     |                              | 1                         |                                  |             |           |  |  |