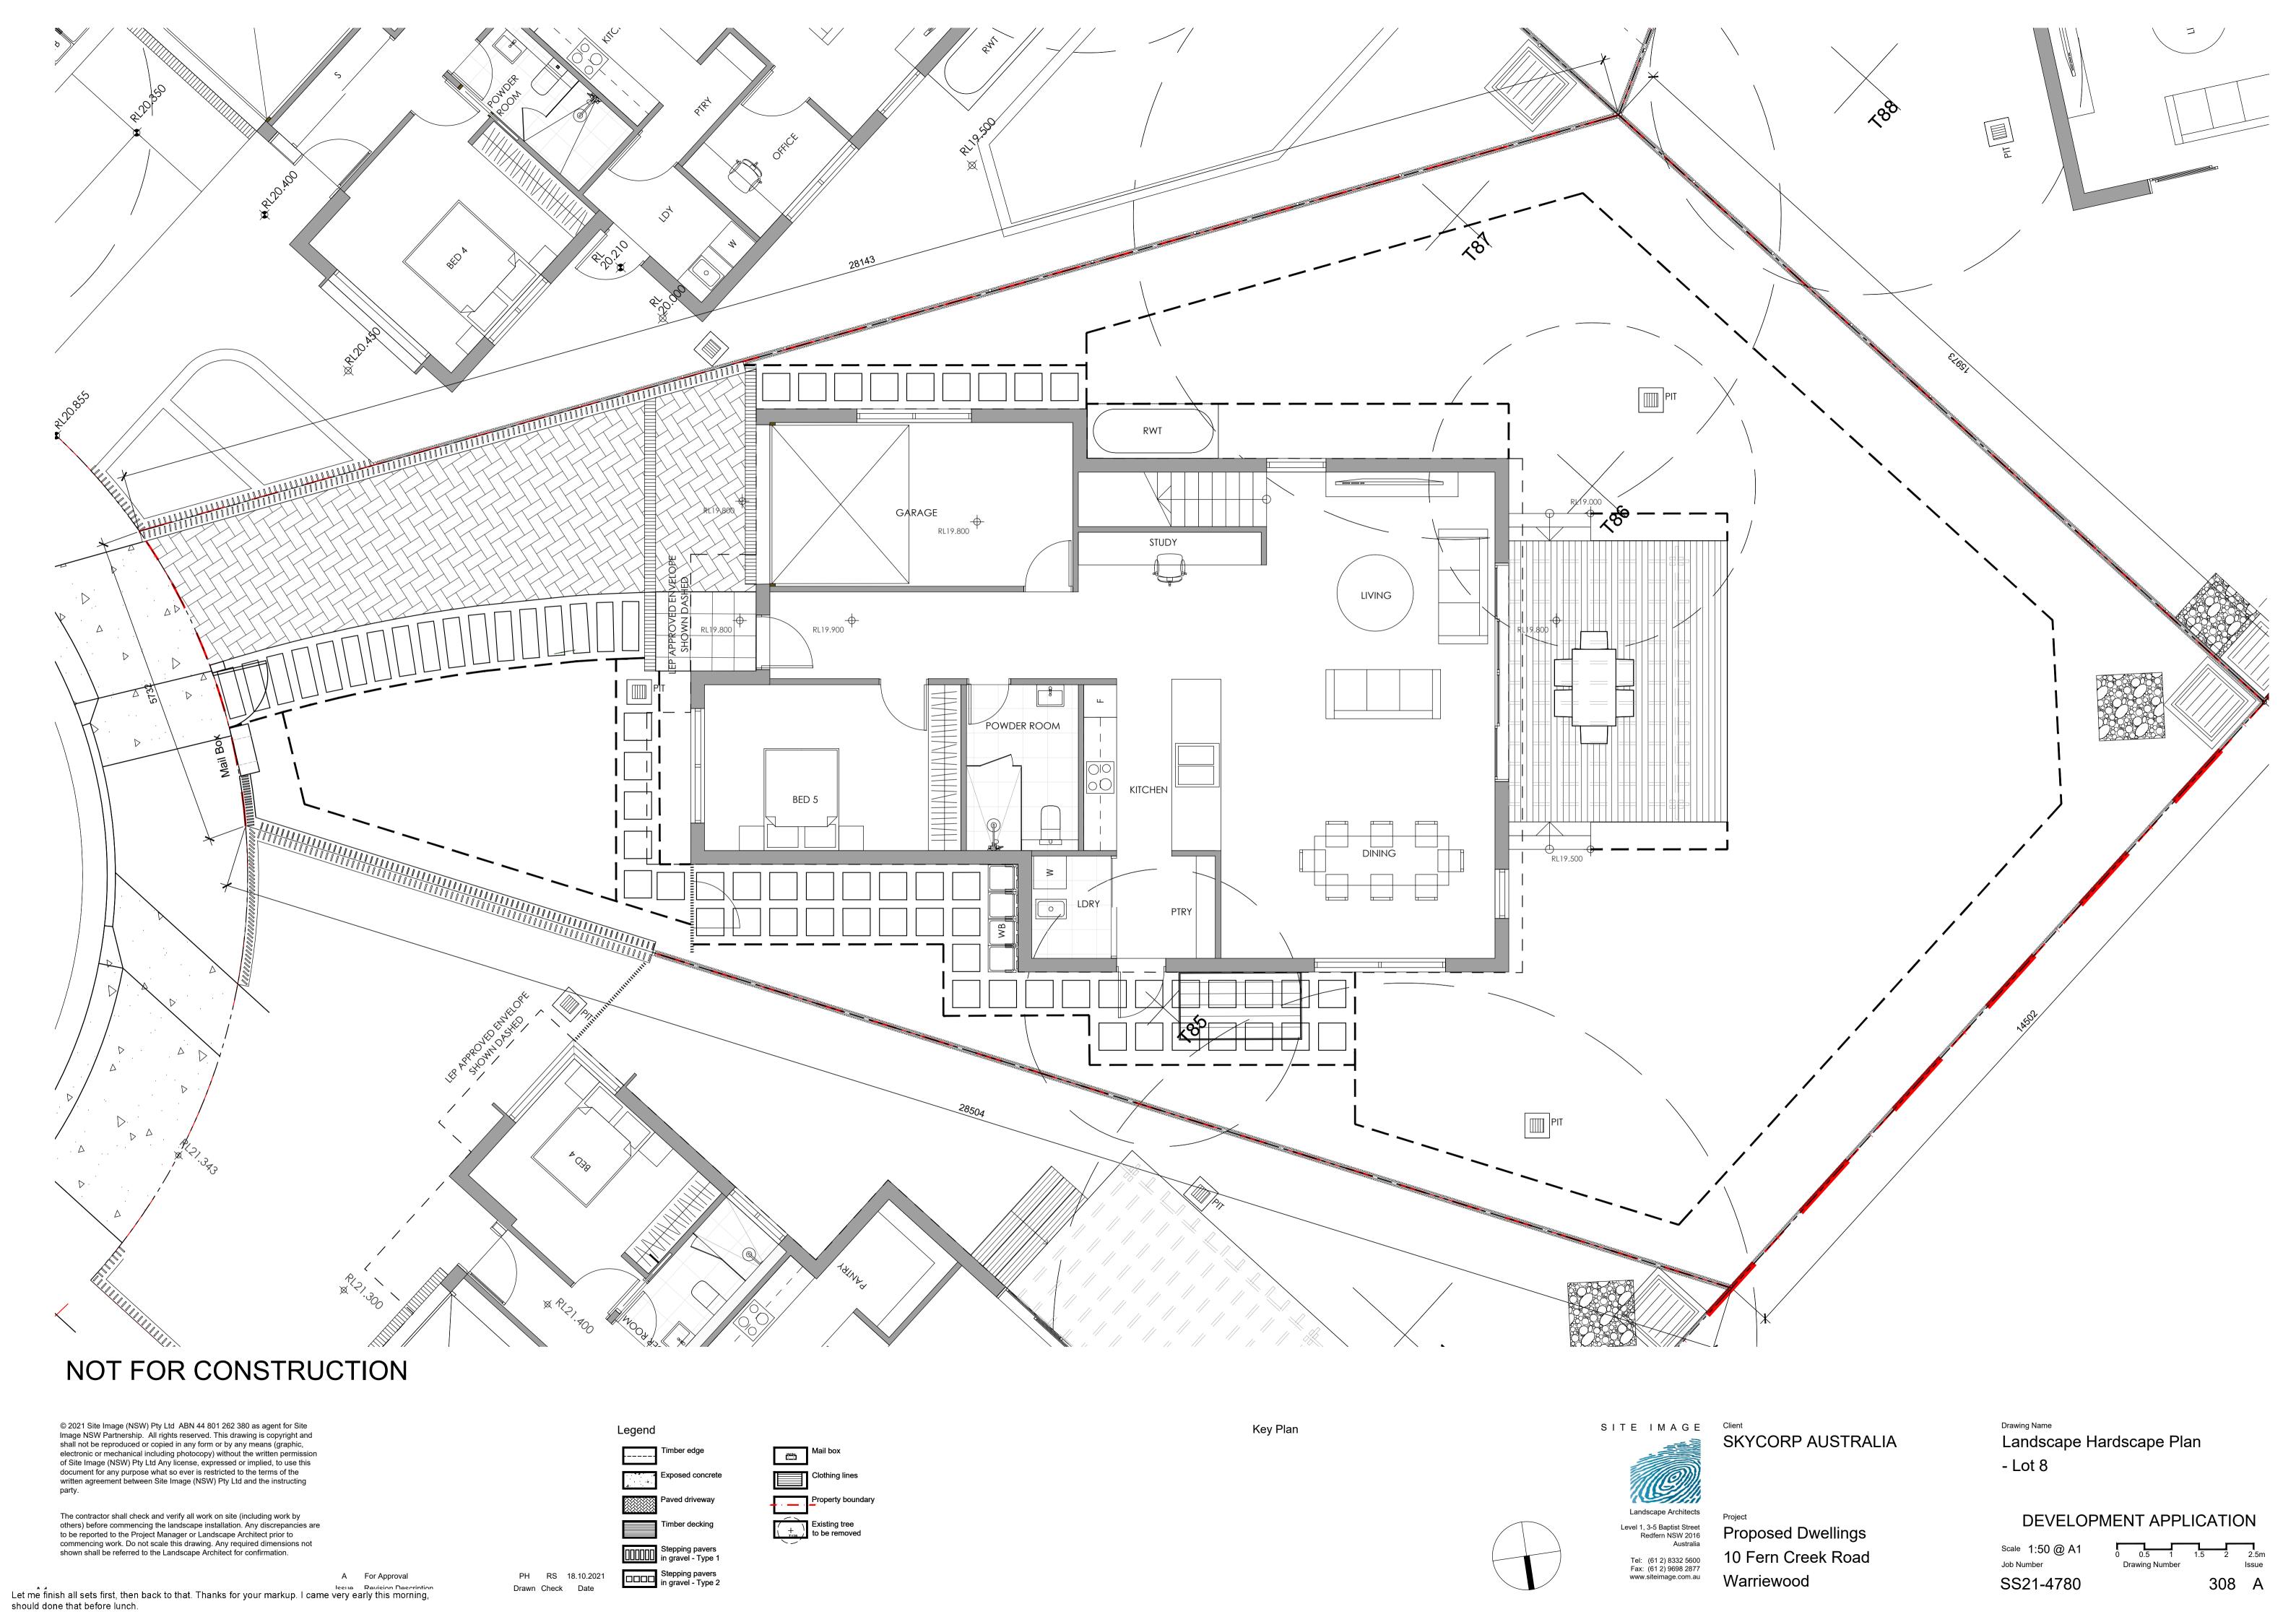

Landscape Architects Level 1, 3-5 Baptist Street Redfern NSW 2016 Australia Tel: (61 2) 8332 5600 Fax: (61 2) 9698 2877 www.siteimage.com.au

**Proposed Dwellings** Warriewood

DEVELOPMENT APPLICATION

A For Approval Issue Revision Description PH RS 18.10.2021

Drawn Check Date

10 Fern Creek Road

Job Number Drawing Number 408 A SS21-4780