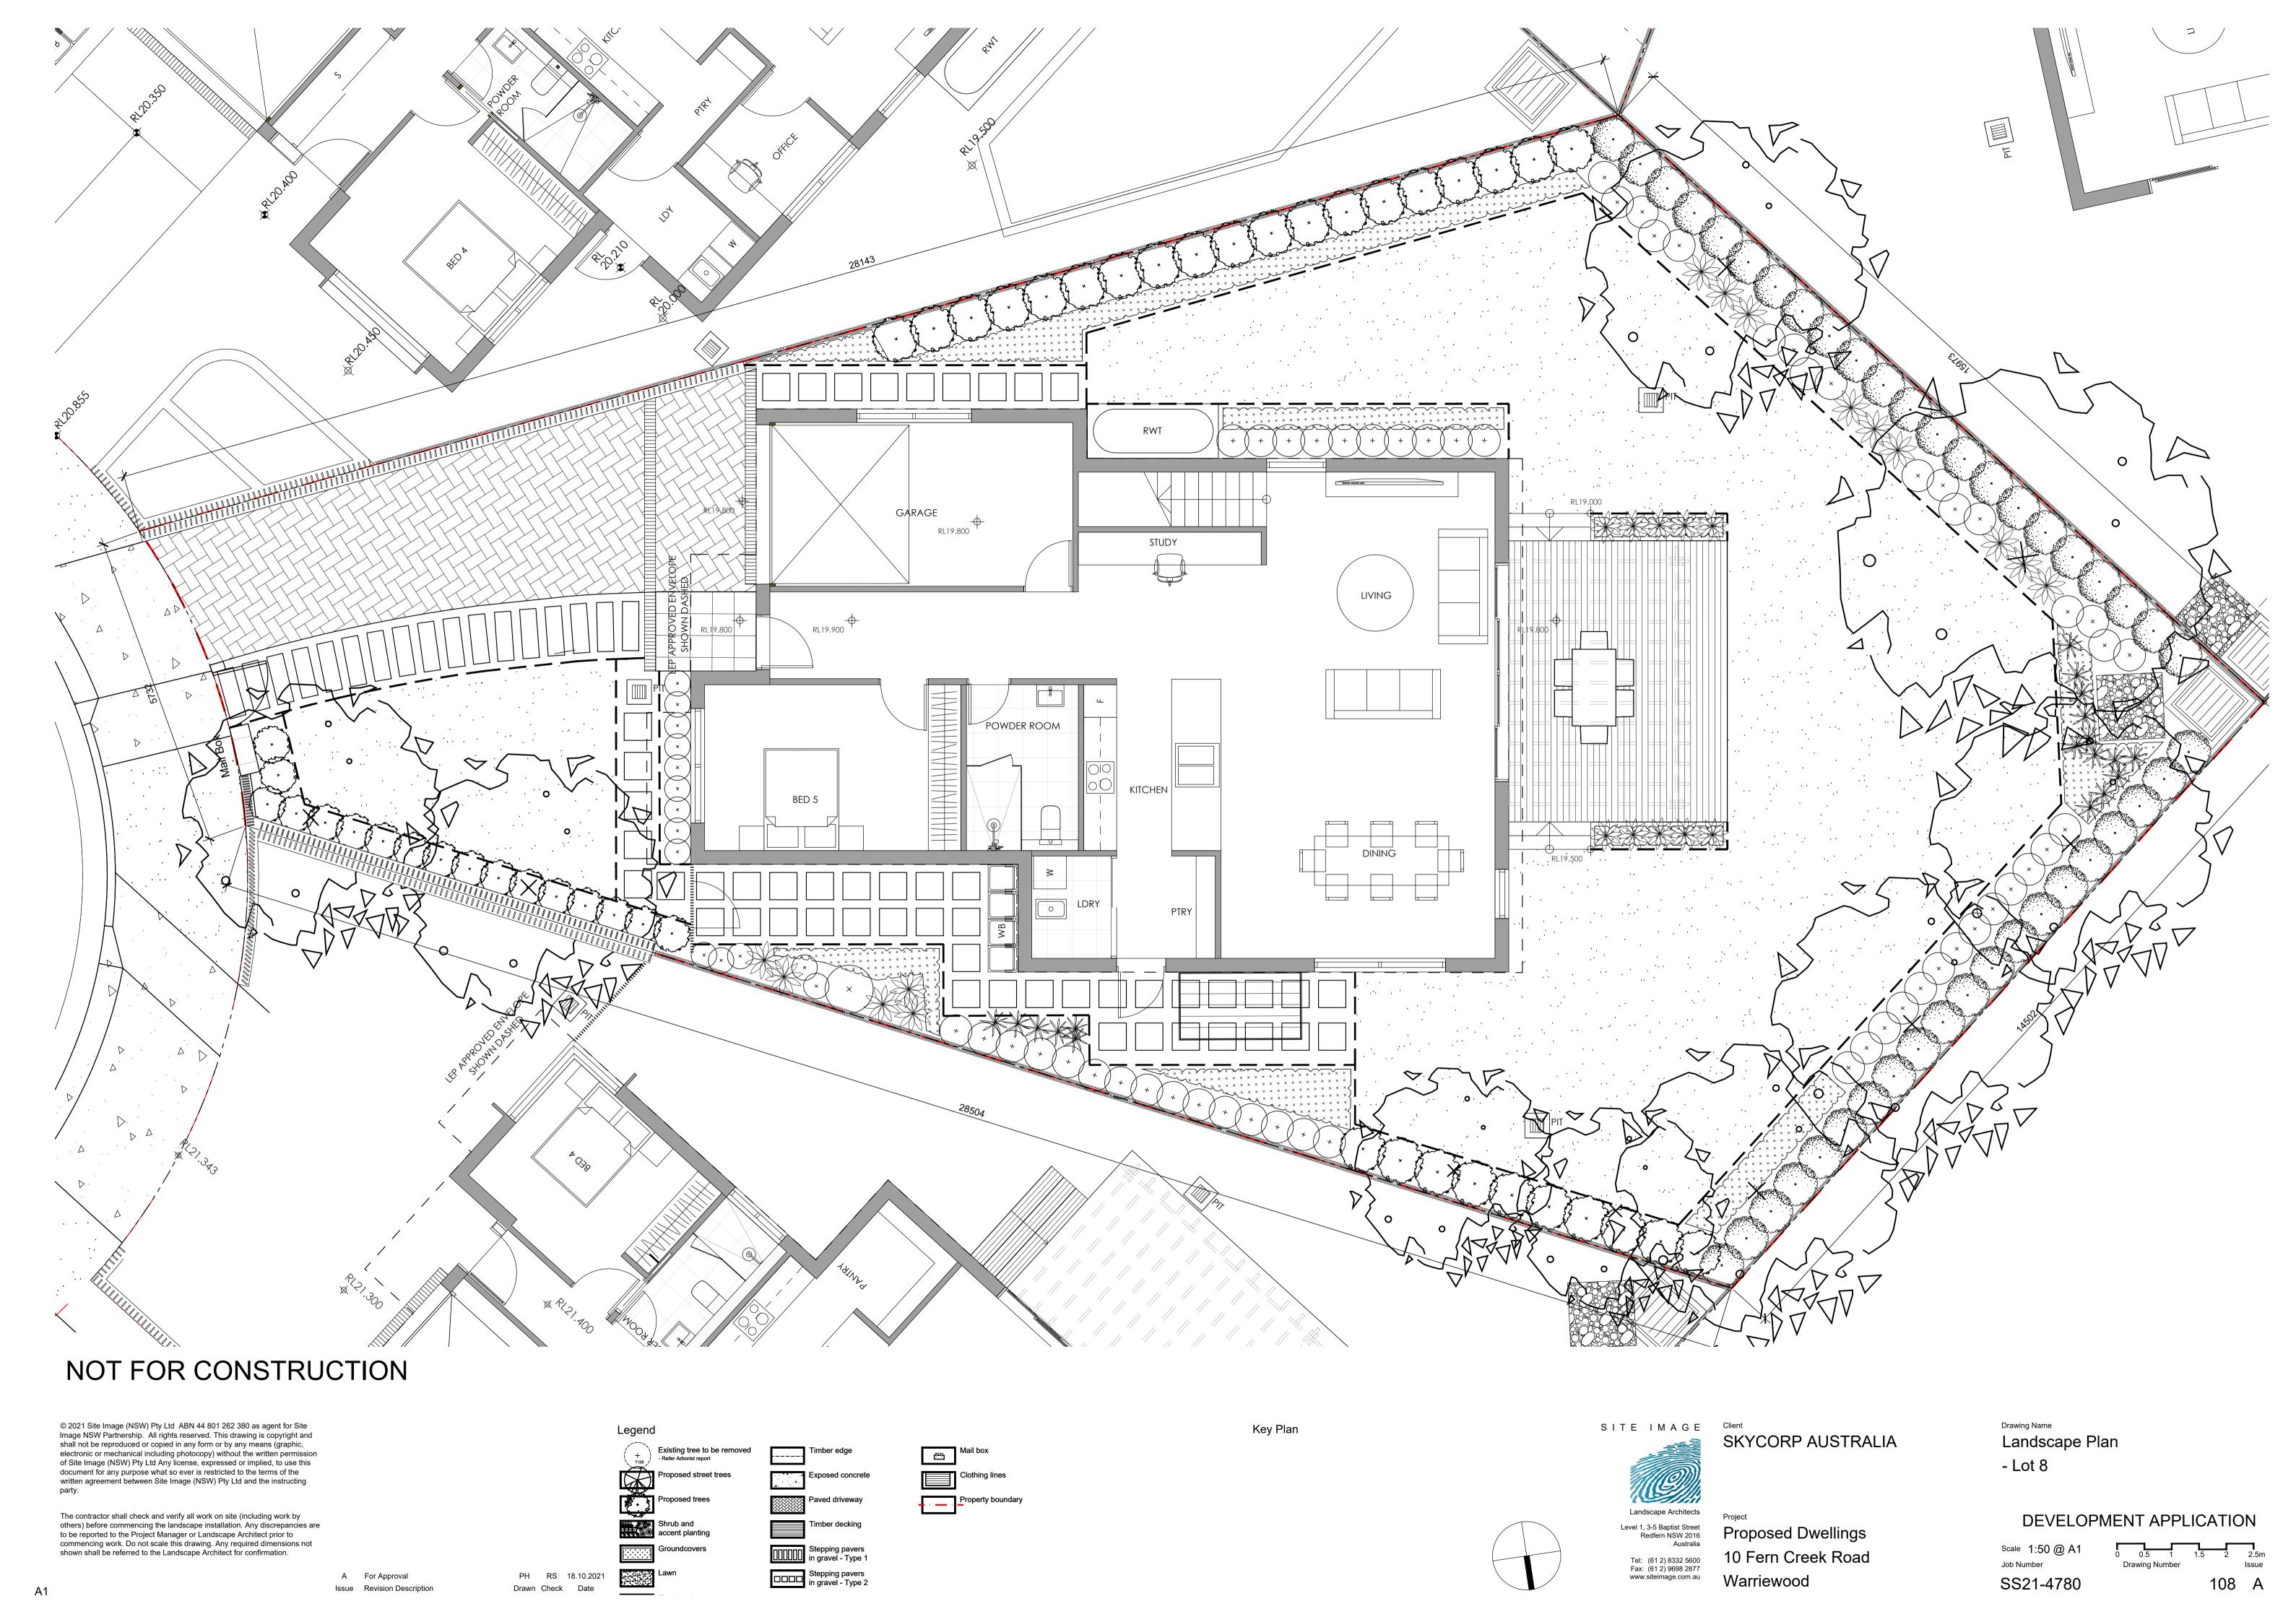

Legend

Key Plan

SKYCORP AUSTRALIA

**Proposed Dwellings** 10 Fern Creek Road Warriewood

Landscape Coversheet - Lot 8

**DEVELOPMENT APPLICATION** 

Job Number SS21-4780 008 A

PH RS 18.10.2021 A For Approval Issue Revision Description Drawn Check Date

## **INDICATIVE PLANT SCHEDULE - Lot 8**

Stepping paver as specified

Decomposed granite paving

Base course to Engineer's

Refer specification

specification.

20mm mortar bed

Compacted sub-grade to Engineer's specification