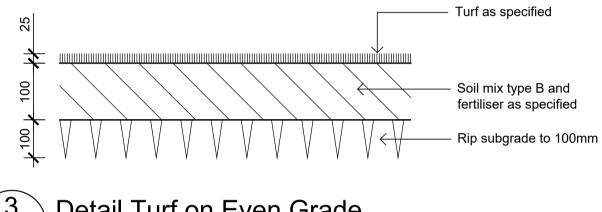

#### INSTALL IN LOCATIONS SHOWN ON THE DRAWINGS FLUSH TO FINISHED SURFACE LEVELS.

TURF ALL LANDSCAPE AREAS AS SHOWN ON THE LANDSCAPE DRAWINGS. TURF IS TO HAVE AN EVEN THICKNESS OF NOT LESS THAN 25mm. OBTAIN TURF FROM AN APPROVED GROWER. FURNISH A WARRANTY FROM THE GROWER THAT THE TURF IS FREE FROM WEEDS AND OTHER FOREIGN MATTER. DELIVER TURF TO THE SITE WITHIN 24 HOURS OF BEING CUT, AND LAY IT WITHIN 24 HOURS OF BEING DELIVERED.

TO PREPARE GRADED AREAS TO RECEIVE TURF, EXCAVATE THE AREA AND CULTIVATE SO AS TO ALLOW FOR IMPORTING OF 100mm OF TURF UNDERLAY SOIL. REMOVE ALL STONES OVER 50mm Ø AND REMOVE ALL WEEDS AND FOREIGN MATTER. SPREAD SOIL MIX A.B.S TO A DEPTH OF 100mm AND GRADE TO APPROPRIATE LEVELS TO ACHIEVE GENERAL EVEN GRADES TO DRAINAGE OUTLETS INSTALLED BY OTHERS.

LAY THE TURF ALONG THE LAND CONTOURS WITH STAGGERED, CLOSE BUTTED JOINTS, SO THAT THE FINISHED TURF SURFACE IS FLUSH WITH ADJACENT FINISHED SURFACES OF PAVING AND THE LIKE. AS SOON AS PRACTICABLE AFTER LAYING, ROLL THE TURF WITH A ROLLER WEIGHING NOT MORE THAN 90kg PER METRE OF WIDTH FOR SANDY OR LIGHT SOILS.

WATER AS NECESSARY TO KEEP THE SOIL MOIST TO A DEPTH OF 100MM. PROTECT NEWLY TURFED AREAS AGAINST TRAFFIC UNTIL GRASS IS ESTABLISHED. FERTILISE TWO WEEKS AFTER LAYING FERTILISE A.B.S

'TOP DRESS' THE TURF WHEN IT IS ESTABLISHED TO A DEPTH OF 10MM WITH COARSE WASHED RIVER SAND. RUB THE DRESSING WELL INTO THE JOINTS AND CORRECT ANY UNEVENNESS IN THE TURF SURFACES.