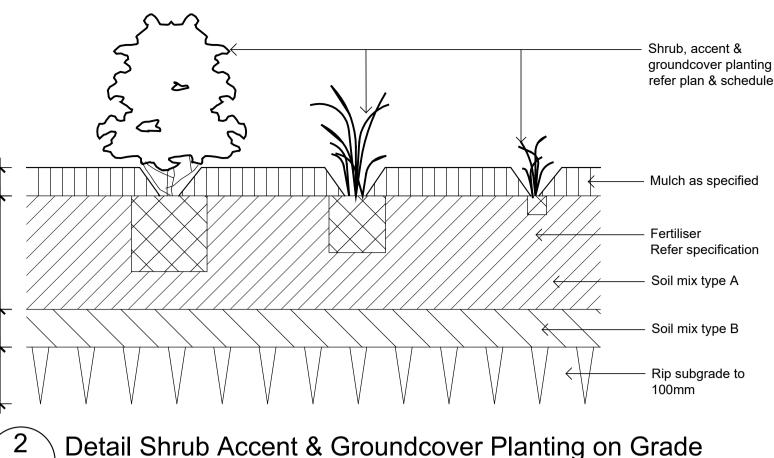

#### PLANT MATERIAL

ALL PLANTS SHALL BE WELL GROWN, DISEASE FREE NURSERY STOCK, AND TRUE TO SPECIES TYPE. NO SPECIES SHALL BE SUBSTITUTED WITHOUT THE APPROVAL OF THE SUPERINTENDENT. NO VARIEGATED STRAIN SHALL BE USED UNLESS NOMINATED.

ALL PLANTS SHALL BE OF THE SIZE AND QUALITY CONSISTENT WITH THE NORMAL INDUSTRY EXPECTATION FOR THE NOMINATED CONTAINER SIZE. PLANTS NOT CONSISTENT WITH THE ABOVE MAY BE REJECTED WITH REPLACEMENT STOCK SUBJECT TO THE APPROVAL OF THE SUPERINTENDENT.

ALLOW TWO AGRIFORM SLOW RELEASE PELLETS PER 5-25 LITRE PLANT AND ONE PER 150MM PLANT. ALL FERTILISER IS TO BE APPLIED IN ACCORDANCE WITH THE MANUFACTURERS INSTRUCTIONS.

#### MULCH

TO MASS PLANTING AREAS AND STREET TREES INSTALL 75MM THICKNESS OF GRADED PINE BARK AS SUPPLIED BY AUSTRALIAN NATIVE LANDSCAPES P/L OR APPROVED EQUIVALENT. ALL MULCH SHALL BE FREE OF VEGETATIVE REPRODUCTIVE PARTS OF