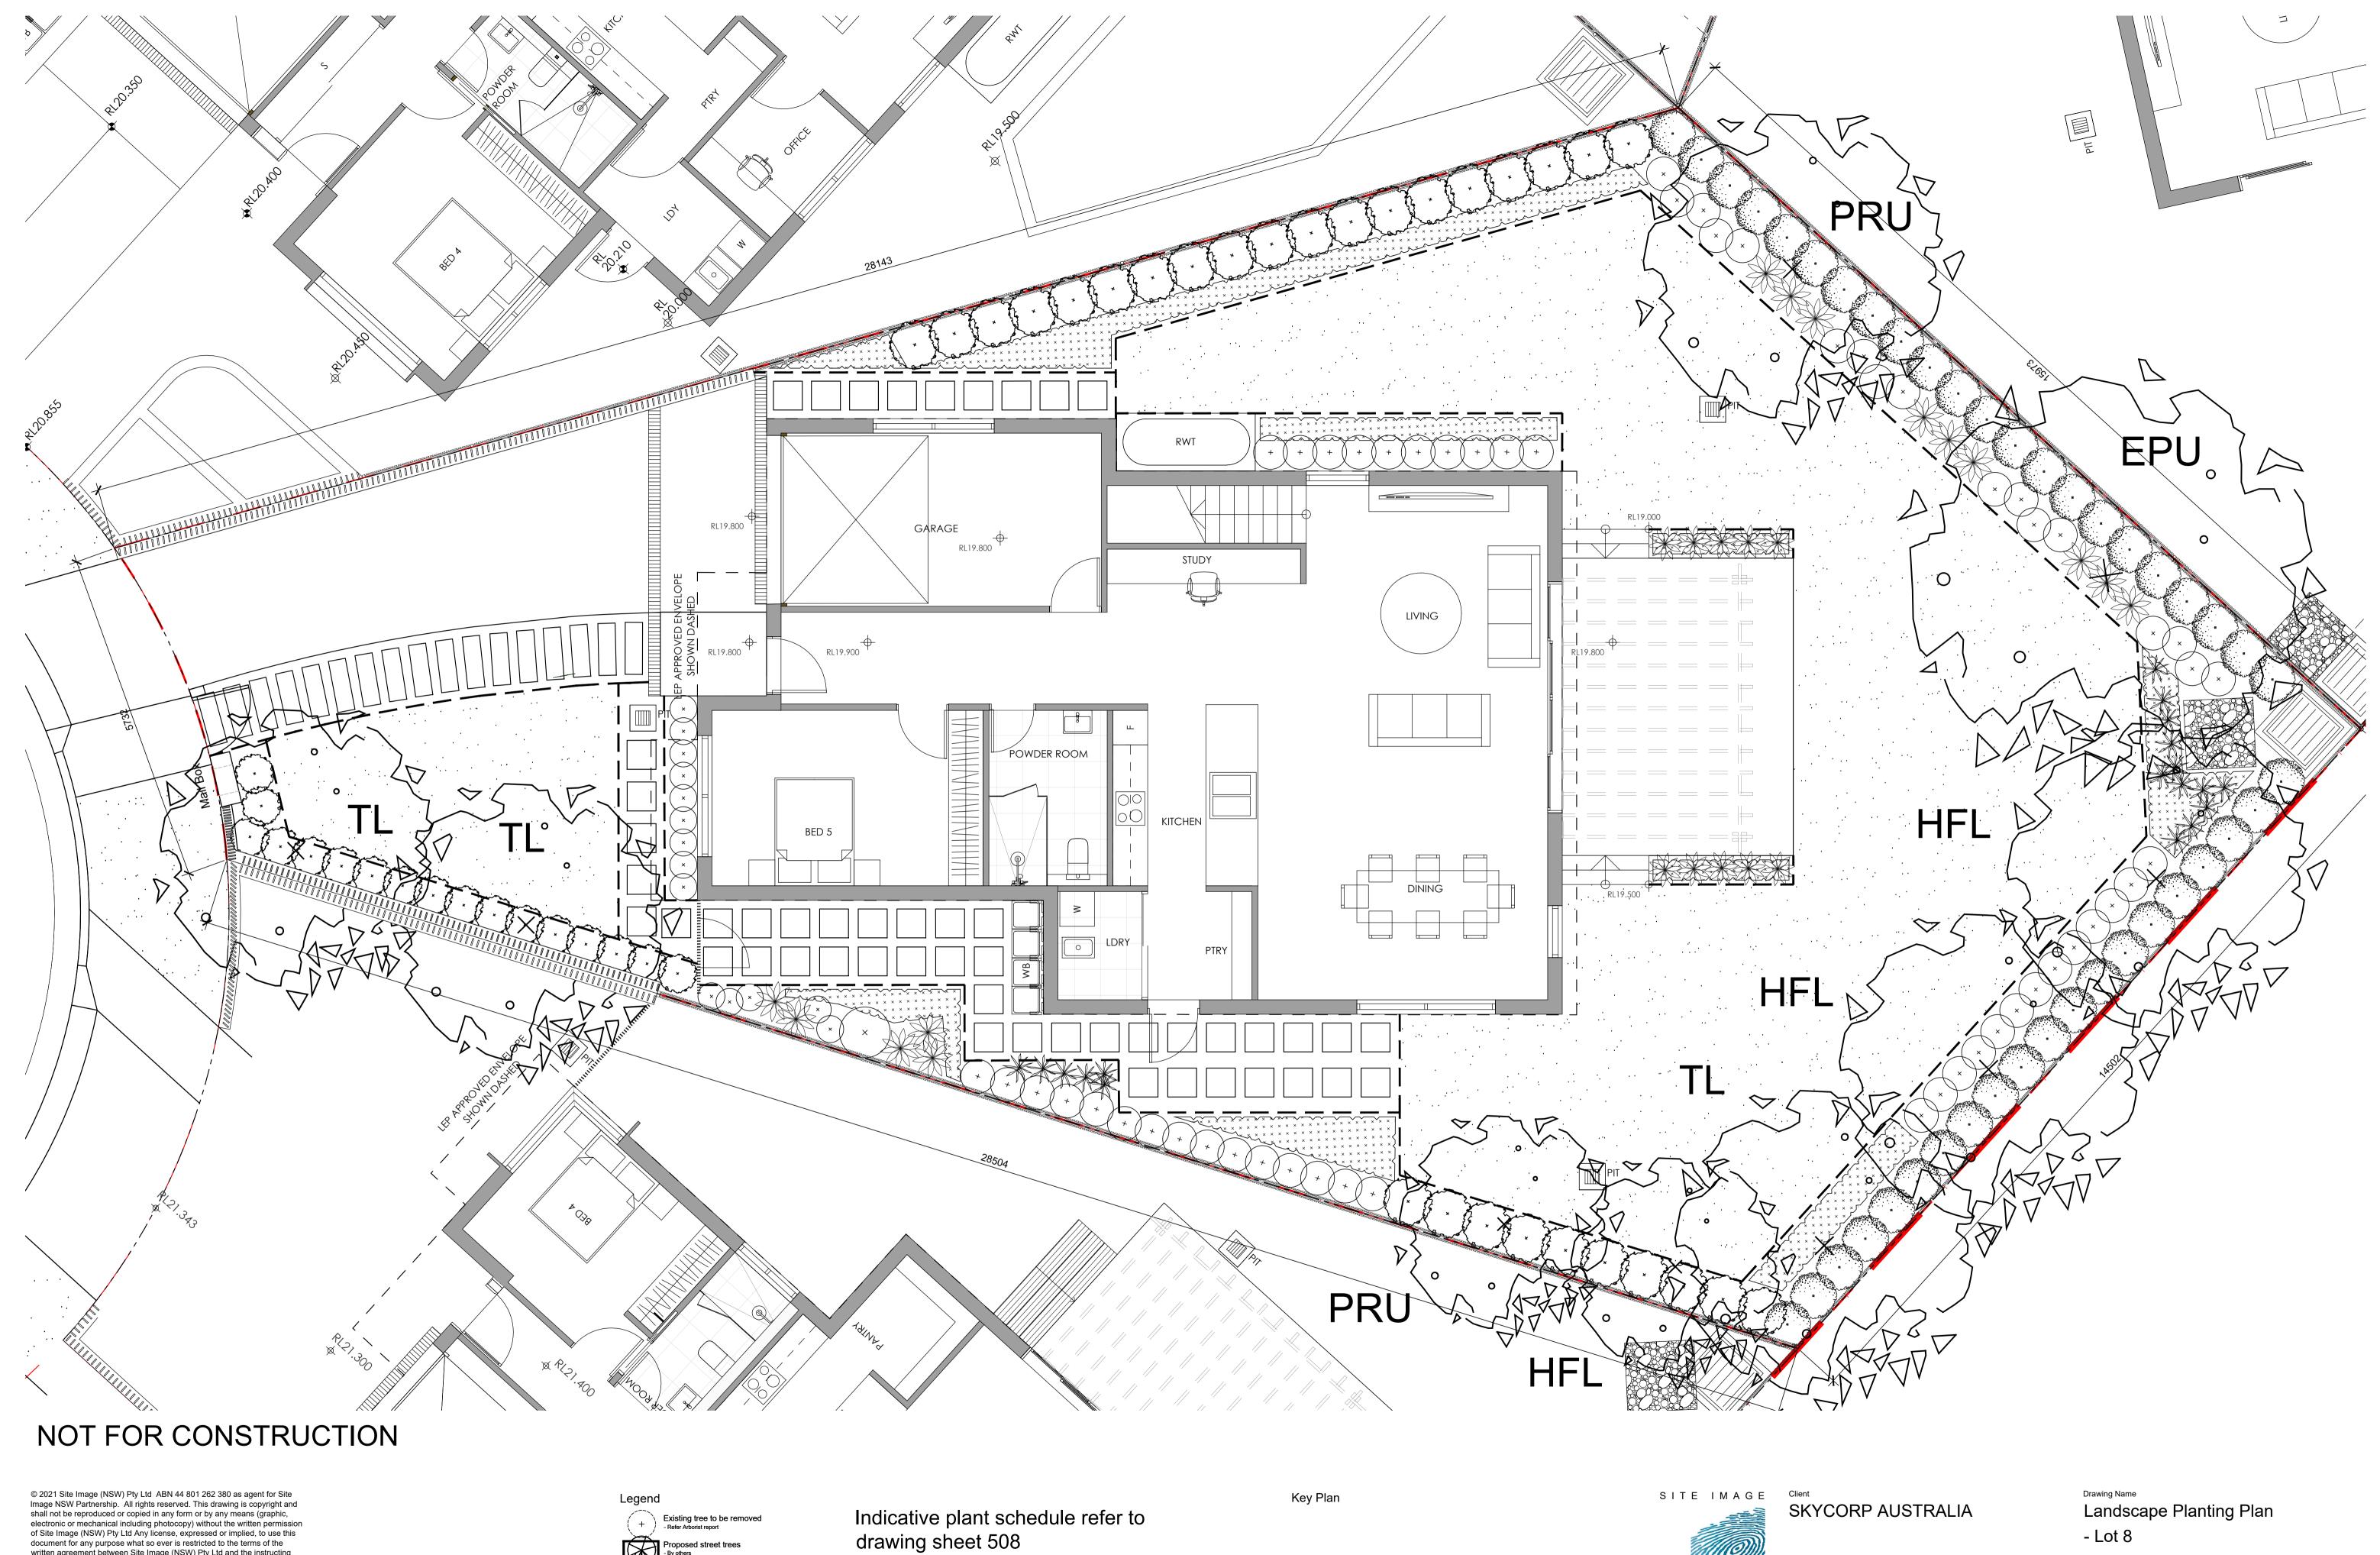

## **INDICATIVE PLANT SCHEDULE - Lot 8**

Stepping paver as specified

Decomposed granite paving

Base course to Engineer's

Refer specification

specification.

20mm mortar bed

Compacted sub-grade to Engineer's specification