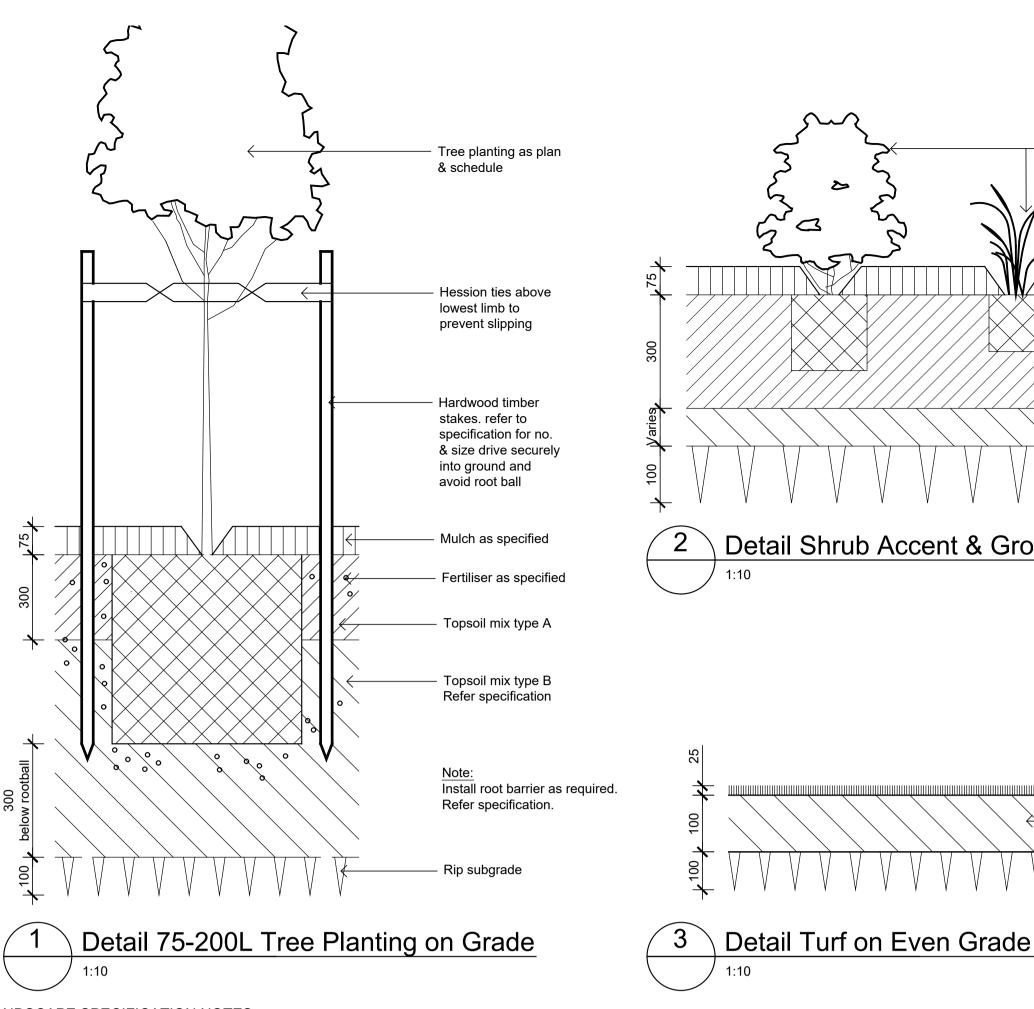

#### TREATED PINE TIMBER EDGING

TIMBER EDGE: 100 X 25mm CCA TREATED RADIATA PINE

TIMBER STAKES: 50 X 50 X 500mm CCA TREATED RADIATA PINE-SHARPENED AT ONE

#### INSTALL IN LOCATIONS SHOWN ON THE DRAWINGS FLUSH TO FINISHED SURFACE LEVELS.

TURF ALL LANDSCAPE AREAS AS SHOWN ON THE LANDSCAPE DRAWINGS. TURF IS TO HAVE AN EVEN THICKNESS OF NOT LESS THAN 25mm. OBTAIN TURF FROM AN APPROVED GROWER. FURNISH A WARRANTY FROM THE GROWER THAT THE TURF IS FREE FROM WEEDS AND OTHER FOREIGN MATTER. DELIVER TURF TO THE SITE WITHIN 24 HOURS OF BEING CUT, AND LAY IT WITHIN 24 HOURS OF BEING DELIVERED.

TO PREPARE GRADED AREAS TO RECEIVE TURF, EXCAVATE THE AREA AND CULTIVATE SO AS TO ALLOW FOR IMPORTING OF 100mm OF TURF UNDERLAY SOIL. REMOVE ALL STONES OVER 50mm Ø AND REMOVE ALL WEEDS AND FOREIGN MATTER. SPREAD SOIL MIX A.B.S TO A DEPTH OF 100mm AND GRADE TO APPROPRIATE LEVELS TO ACHIEVE GENERAL EVEN GRADES TO DRAINAGE OUTLETS INSTALLED BY OTHERS.