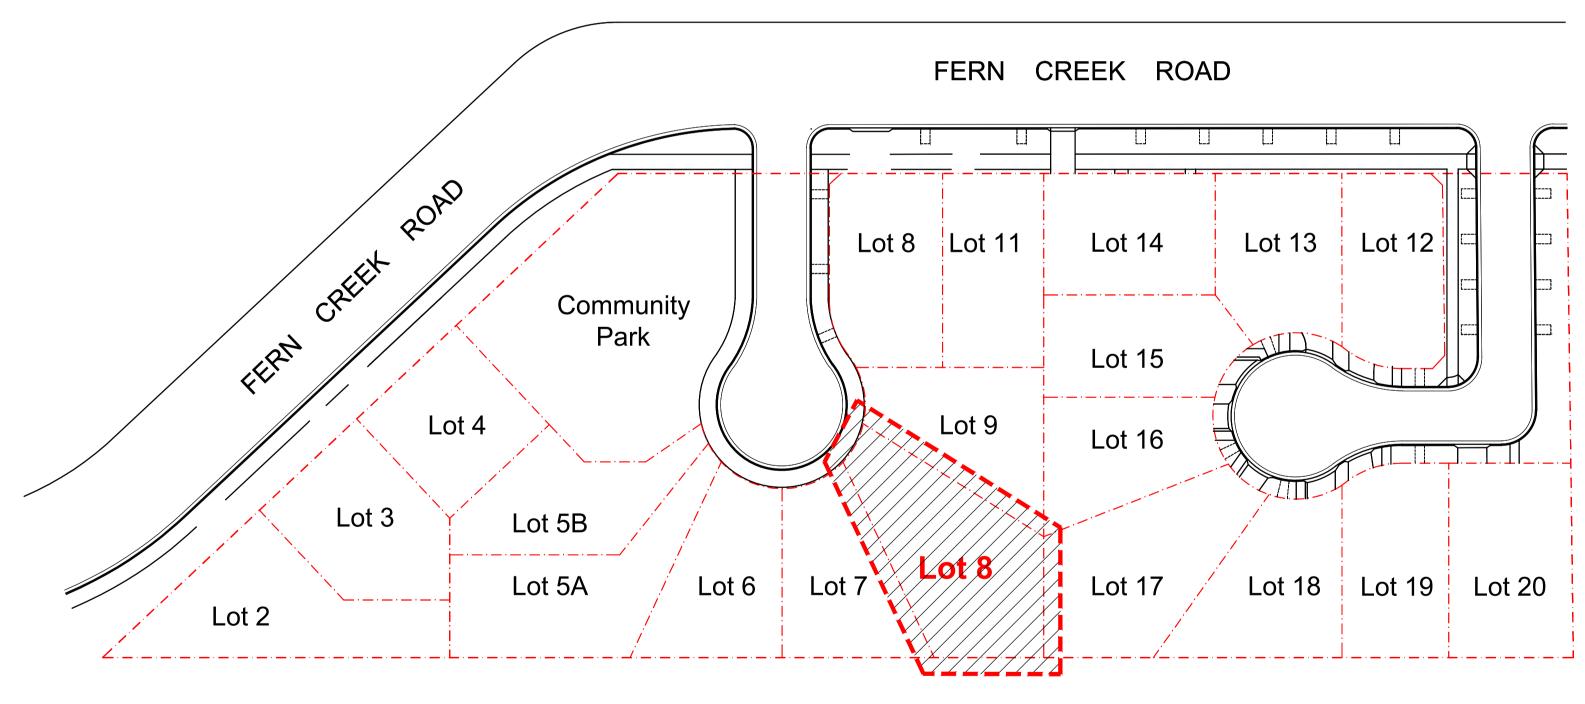

# Proposed Dwellings Lot 8, 10 Fern Creek Road Warriewood

### **DRAWINGS**

| HEET                                                                  | N/A                                            |
|-----------------------------------------------------------------------|------------------------------------------------|
| APE PLAN - Lot 8 APE HARDSCAPE PLAN - Lot 8 APE PLANTING PLAN - Lot 8 | 1:50<br>1:50<br>1:50<br>AS SHOWN               |
|                                                                       | APE PLAN - Lot 8<br>APE HARDSCAPE PLAN - Lot 8 |

Key Plan | 1:500