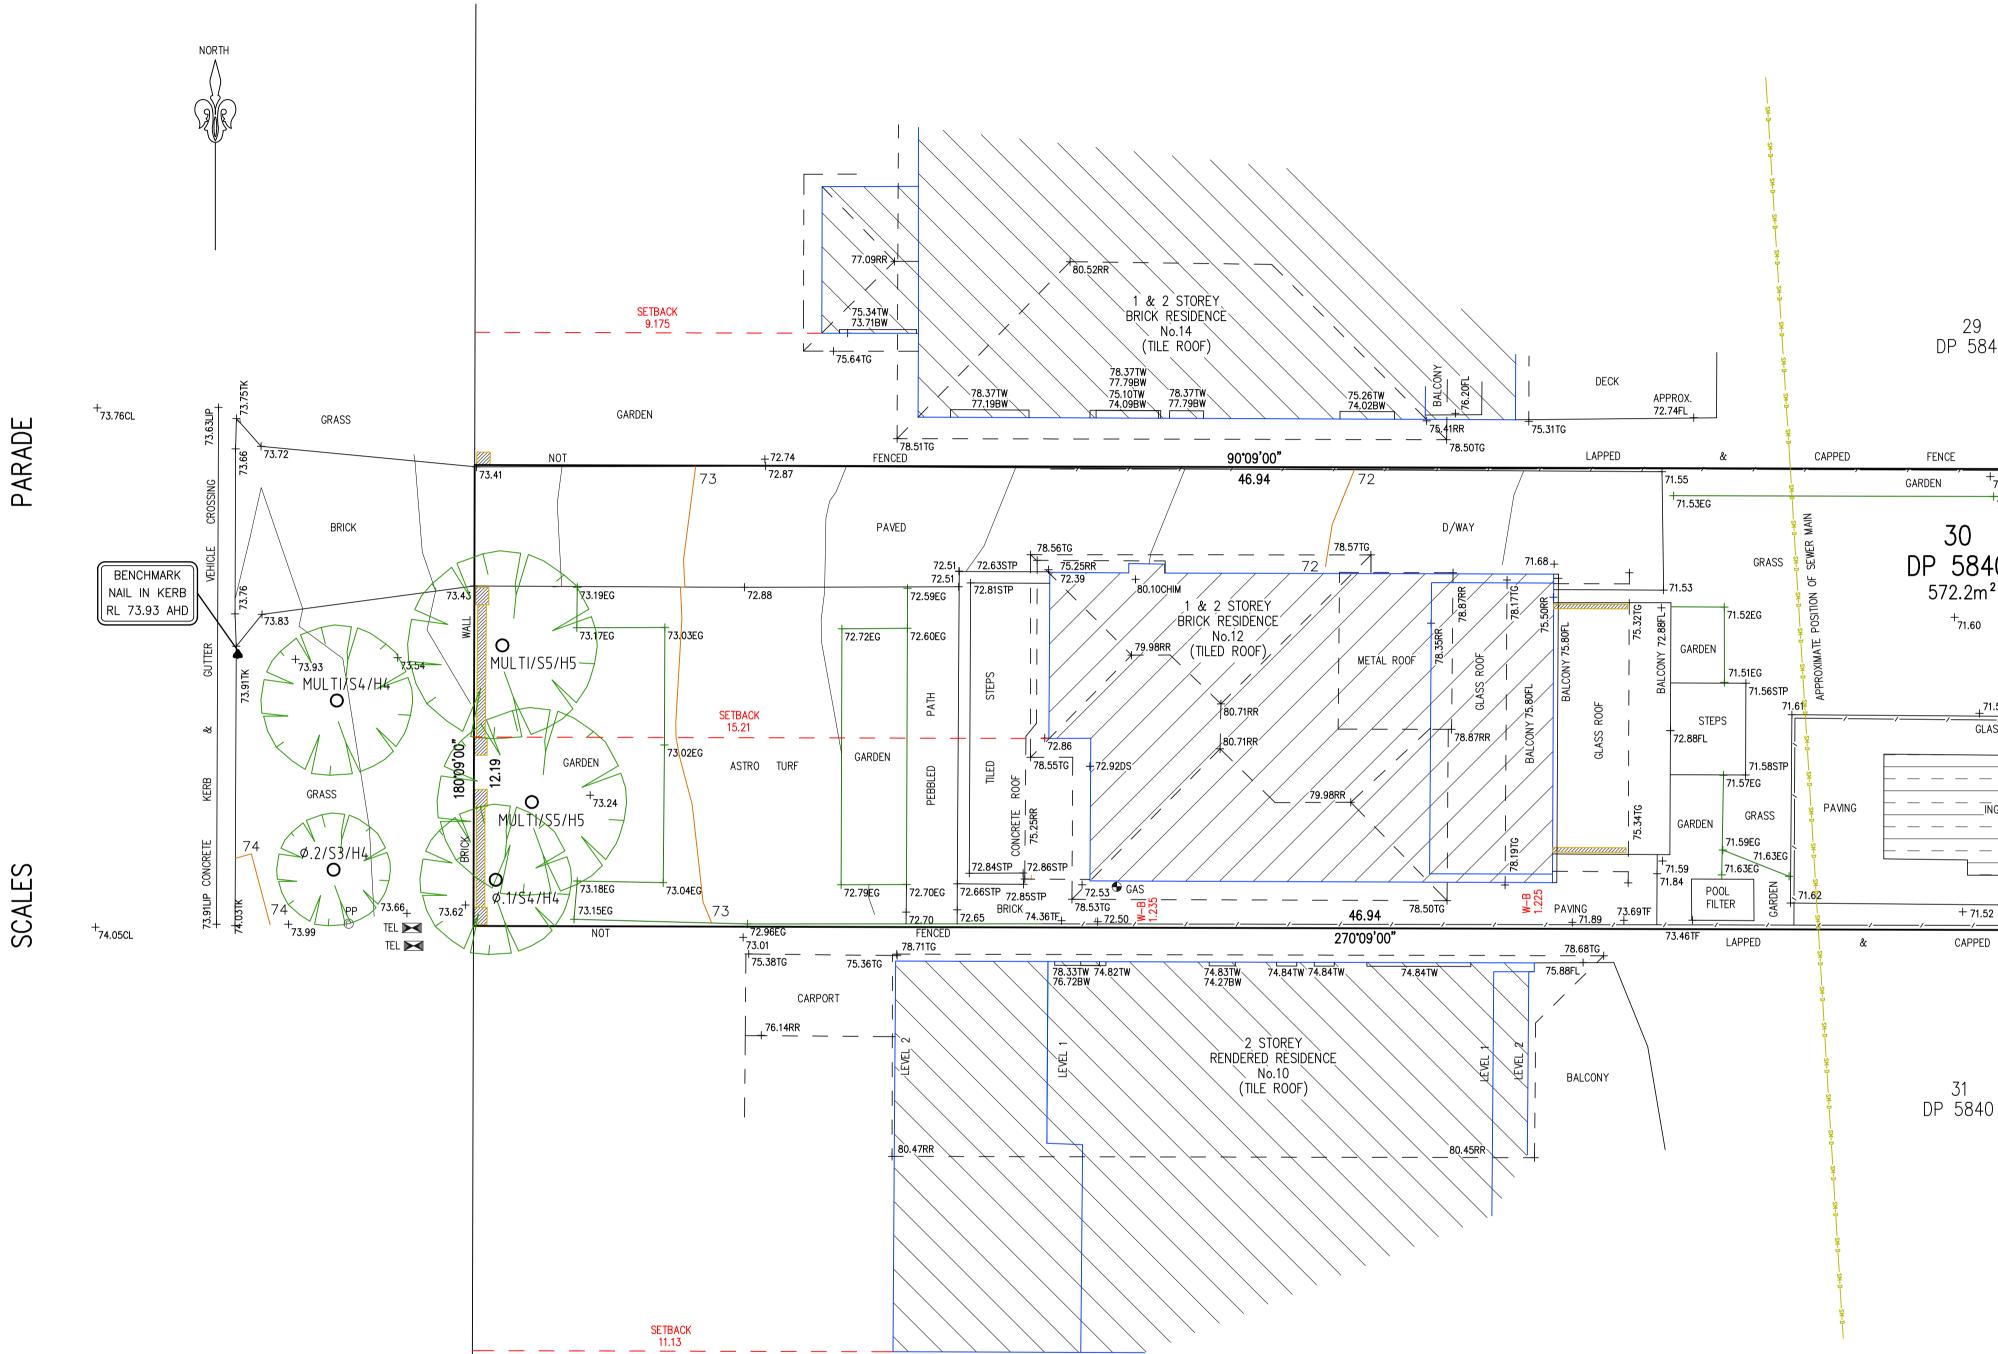

## NOTE:

BOUNDARIES HAVE BEEN DETERMINED BY SURVEY ON 13/08/2020.

PRIOR TO ANY CONSTRUCTION WORK, SURVEY MARKS SHOULD BE PLACE TO DEFINE THE PROPERTY BOUNDARIES.

SERVICES SHOWN ARE INDICATIVE ONLY. POSITIONS ARE BASED ON SURFACE INDICATOR(S) LOCATED DURING FIELD SURVEY. CONFIRMATION OF THE EXACT POSITION SHOULD BE MADE PRIOR TO ANY EXCAVATION WORK. OTHER SERVICES MAY EXIST WHICH ARE NOT SHOWN.

LEVELS ARE BASED ON AUSTRALIAN HEIGHT DATUM (AHD) USING PM 1134 WITH RL 82.100 (AHD).

RIDGE & GUTTER HEIGHTS HAVE BEEN OBTAINED BY INDIRECT METHOD AND ARE ACCURATE TO  $\pm$  0.05m.

CONTOURS SHOWN DEPICT THE TOPOGRAPHY. EXCEPT AT SPOT LEVELS SHOWN THEY DO NOT REPRESENT THE EXACT LEVEL AT ANY PARTICULAR POINT. THE SPOT LEVELS ARE TRUE FOR THEIR POSITION, AND ARE INTENDED TO BE USEFUL TO REPRESENT THE GENERAL TERRAIN. CARE SHOULD BE TAKEN IF EXTRAPOLATING.

| BENCH MARK           |                |       |
|----------------------|----------------|-------|
| TELSTRA PIT          | X              | TEL   |
| ELECTRIC LIGHT POLE  | -¢-            | LP    |
| POWER POLE           | P              | PP    |
| SIGN POST            | 9              | SP    |
| SEWER INSPECTION PIT | •              | SIP   |
| SEWER VENT           | $\oplus$       | SEWER |
| MANHOLE              |                | MH    |
| SEWER MANHOLE        | $(\mathbb{S})$ | SMH   |
| STOP VALVE           |                | SV    |
| WATER HYDRANT        |                | HYD   |
| WATER METER          | М              | WM    |
| GAS METER            | G              | GM    |
| STATE SURVEY MARK    | ٥              | SSM   |

| EG - EDGE OF GARDEN<br>EC - EDGE OF CONCRETE | RR - ROOF RIDGE<br>FL - FLOOR LEVEL  |                                                  | Ý        | PLAN SHOWING DETAIL & LEVE<br>OVER LOT 30 IN DP5840 |
|----------------------------------------------|--------------------------------------|--------------------------------------------------|----------|-----------------------------------------------------|
| TF - TOP OF FENCE                            | Ø.4/S10/H16 - DIAMETER/SPREAD/HEIGHT |                                                  | CLIENT:  | GJ GARDNER HOMES SYDNEY NORTH                       |
| TW - TOP OF WINDOW<br>BW - BOTTOM OF WINDOW  |                                      | BAR SCALE<br>PLOTTED SCALE 1:100 (A1 SIZE SHEET) | PROJECT: | : BALGOWLAH HEIGHTS                                 |
| TG - TOP OF GUTTER                           |                                      | $\mathbf{\lambda}$                               | ADDRESS  | : 12 SCALES PARADE, BALGOWLAH HEIGHTS               |

| 40                                                      |                         |                                     |                       |
|---------------------------------------------------------|-------------------------|-------------------------------------|-----------------------|
|                                                         |                         |                                     |                       |
| +71.52 +73.37TF<br>+71.53EG 71.61EG 71.45               | 5                       |                                     |                       |
| PO 20 GRASS GRASS GRASS                                 | CAPPED 180'09'00" FENCE |                                     |                       |
|                                                         |                         | 6                                   |                       |
| 1.51  71.60EG  71.49    ASS POOL FENCE  71.61    PAVING | -<br>-<br>-<br>-        | 6<br>DP 5840                        |                       |
| NGROUND POOL                                            |                         |                                     |                       |
| PAVING 71.57 +<br>2 GARDEN + 73.42ŢF 71.39              | LAPPED                  |                                     |                       |
| FENCE                                                   |                         |                                     |                       |
|                                                         |                         |                                     |                       |
| )                                                       |                         |                                     |                       |
|                                                         |                         |                                     |                       |
|                                                         |                         |                                     |                       |
|                                                         |                         |                                     |                       |
|                                                         |                         |                                     |                       |
|                                                         |                         |                                     |                       |
|                                                         |                         | Z                                   |                       |
|                                                         |                         | Dennis Liu<br>Registered<br>Nº 9126 | Surveyor              |
| PLAN SHOWING DETAIL                                     | &   F\/FI Q             | JOB No.: 201457                     | LGA: NORTHERN BEACHES |
| OVER LOT 30 IN DF                                       |                         | PLAN No.: 201457-1                  | DATUM: AHD            |
| CLIENT: GJ GARDNER HOMES SYDNEY NOF                     | RTH                     | DATE: 21/08/2020                    | SCALE: 1:100@A1       |
| PROJECT: BALGOWLAH HEIGHTS                              |                         | DRAWN: DF                           | CONT. INTERVAL: 0.25m |