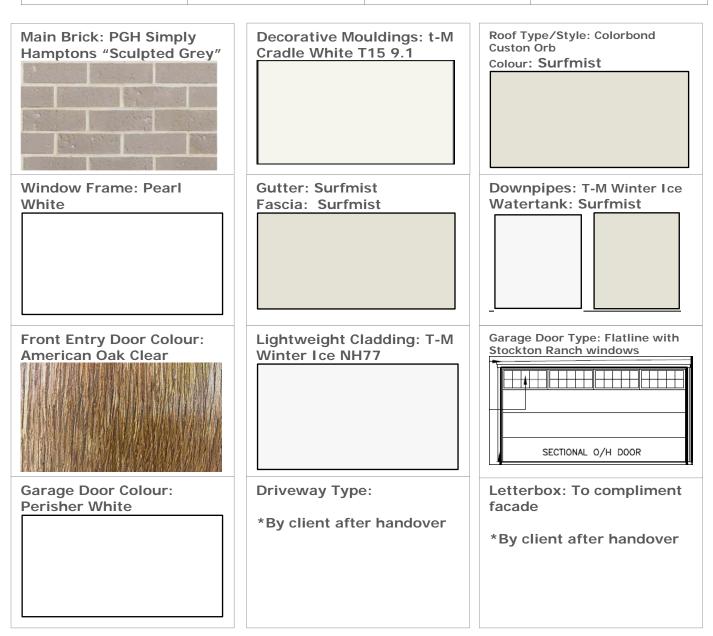

| Roof BASIX Rating: | Light | Wall BASIX Rating: | Light |
|--------------------|-------|--------------------|-------|
|--------------------|-------|--------------------|-------|

NOTE: Colours are indicative only and should not be used as a true representation of the product.