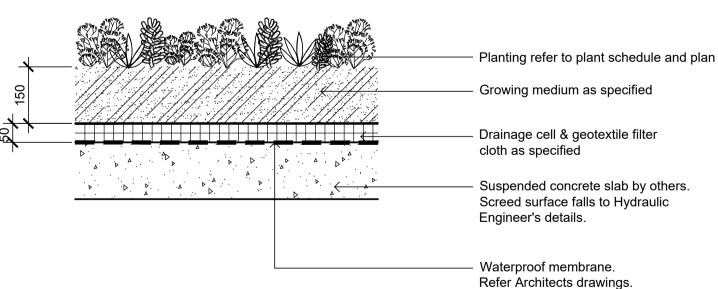

## Detail Shrub Accent & Groundcover Planting on Grade 501 1:10

\ Precast unit pavers on suspended slab

Shrub, accent & groundcover planting refer plan & schedule Mulch as specified Fertiliser Refer specification Soil mix type A Soil mix type B Coarse washed river sand Drainage cell & geotextile filter cloth as specified Suspended concrete slab by others. Screed surface falls to Hydraulic Engineer's details. Waterproof membrane.

03 Detail Shrub Accent & Groundcover Planting on Structure 501 1:10

Geotextile filter fabric

Double washed coarse river sand

Refer Architects drawings

Section - Typical Raised Planter Bed on Structure

501 1:20 Inspection riser pipe