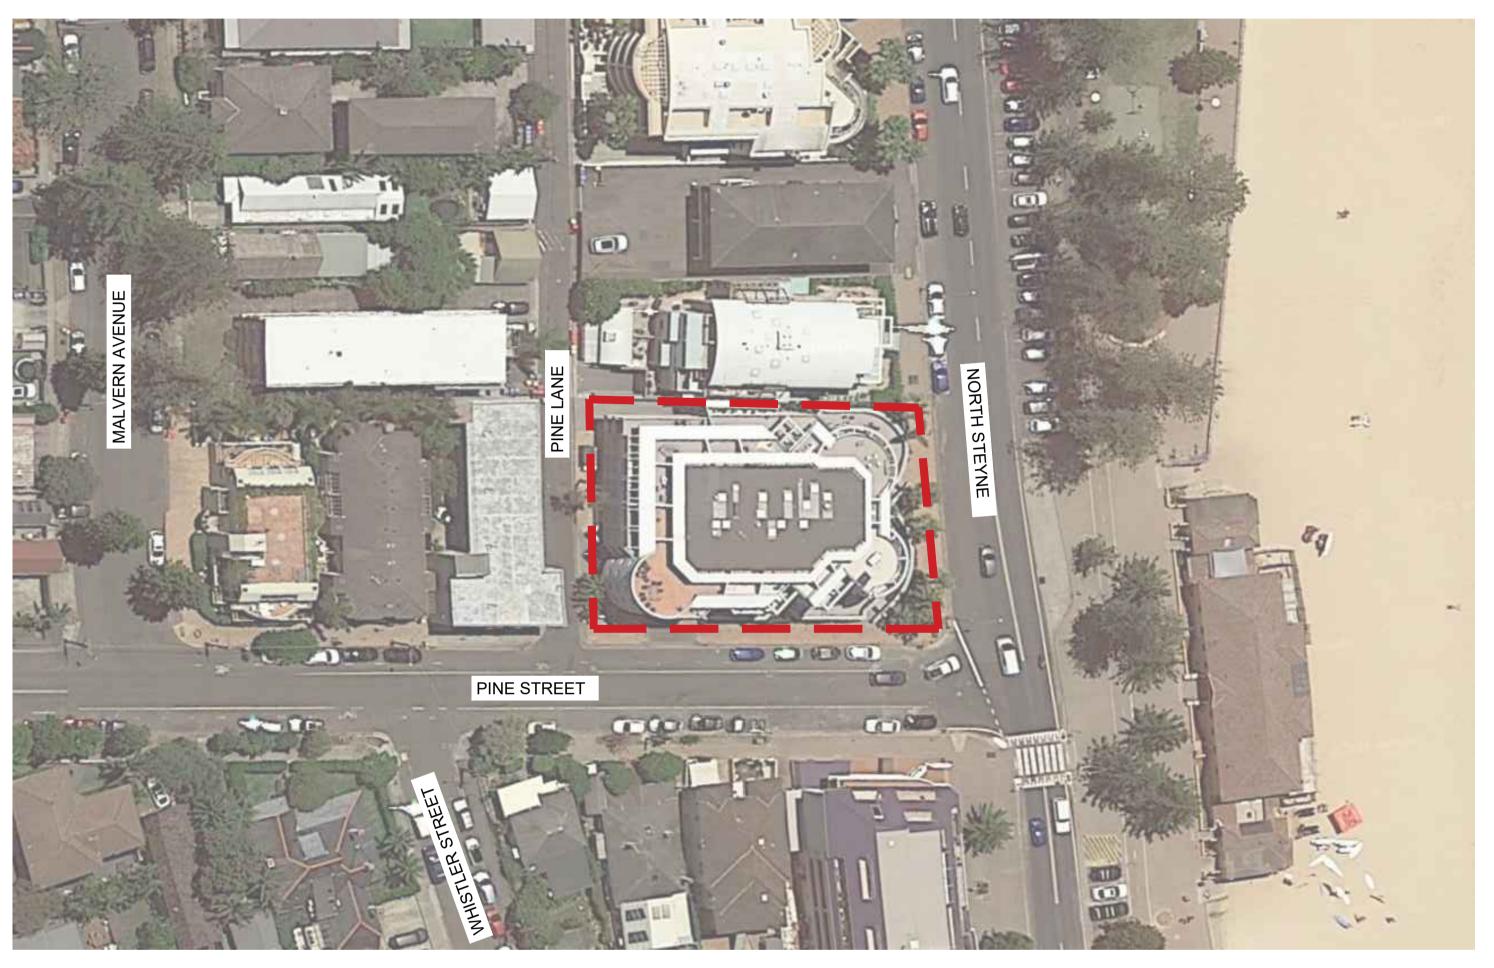

## BELLA VISTA APARTMENTS

96 North Steyne, Manly

DRAWING LIST

DA0001 TITLE SHEET, PHOTOMONTAGE & LOCATION PLAN

DA1003 DEMOLITION / PROPOSED GROUND FLOOR PLAN

DA1004 DEMOLITION / PROPOSED LEVELS 1 & 2 FLOOR PLAN

SITE AERIAL | NTS

© 2021 Site Image (NSW) Pty Ltd ABN 44 801 262 380 as agent for Site Image NSW Partnership. All rights reserved. This drawing is copyright and shall not be reproduced or copied in any form or by any means (graphic, electronic or mechanical including photocopy) without the written permission of Site Image (NSW) Pty Ltd Any license, expressed or implied, to use this document for any purpose what so ever is restricted to the terms of the written agreement between Site Image (NSW) Pty Ltd and the instructing party