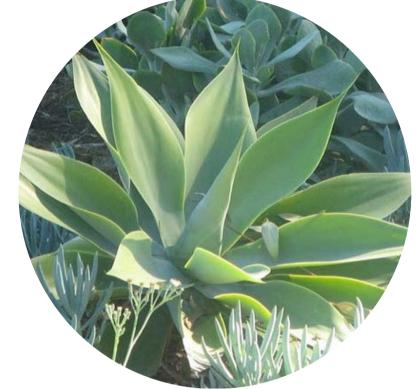

| Plant So | :hedule                              |                           |                     |          |          |          |
|----------|--------------------------------------|---------------------------|---------------------|----------|----------|----------|
| Symbol   | Botanical Name                       | Common Name               | Mature Size (h x w) | Pot Size | Spacing  | Quantity |
|          | SHRUBS & ACCENTS                     |                           |                     |          |          |          |
| Aa       | Agave attenuata                      | Foxtail Agave             | 2 x 1.5             | 300mm    | As Shown | 52       |
| Ву       | Beschorneria yuccoides               | Mexican Lily              | 1.0 x 1.5           | 300mm    | As Shown | 45       |
| Са       | Correa alba                          | white correa              | 1.0 x 1.0           | 300mm    | As Shown | 52       |
| Lb       | Leucophyta brownii                   | Cushion Bush              | 1.0 x 1.0           | 300mm    | As Shown | 44       |
| Rs       | Rhagodia spinescens                  | Rhagodia Aussie Flat Bush | 0.5 x 1.0           | 300mm    | As Shown | 51       |
| WBG      | Westringia fruticosa 'Blue Gem'      | Coastal Rosemary          | 1.0 × 1.0           | 300mm    | As Shown | 17       |
|          | GRASSES AND GROUNDCOVERS             |                           |                     |          |          |          |
| Cg       | Carpobrotus glaucescens              | Angular sea-fig           | 0.3 x 2.0           | 150mm    | 5/m2     | 82       |
| DSF      | Dichondra argentea 'Silver Falls'    | Dichondra Silver Falls    | 0.8 x 5             | 150mm    | 5/m2     | 56       |
| Gt       | Gazania tomentosa                    | Silver Leaf               | 0.3 x 1.0           | 150mm    | 5/m2     | 40       |
| SS       | Senecio serpens                      | Blue Chalk Sticks         | 0.3 x 1.0           | 150mm    | 5/m2     | 69       |
|          | Green Roof Planting Matrix (Level 4) |                           |                     |          |          |          |
| Ei       | Echeveria imbricata                  | Echeveria                 | 0.2x.2              | 150mm    | As Shown | 14       |
| EVQ      | Echeveria 'Violet Queen'             | Violet Queen              | 0.2x.2              | 150mm    | As Shown | 14       |
| SG       | Sedum 'Green Jelly Bean'             | Green Jelly Bean Sedum    | 0.3x1               | 150mm    | As Shown | 14       |
| SGM      | Sedum 'Gold Mound'                   | Gold Mound Sedum          | 0.3x1               | 150mm    | As Shown | 14       |
| sv       | Sedum 'Voodoo'                       | Voodoo Sedum              | 0.3x1               | 150mm    | As Shown | 14       |
| Sru      | Sedum x rebrotinctum                 | Common Jelly Bean Sedum   | 0.3x1               | 150mm    | As Shown | 14       |

#### Planting Palette

Agave attenuata

Beschorneria yuccoides

Correa alba

Leucophyta brownii

Rhagodia spinescens

Westringia frusticosa 'Blue Gem'

"Carpobrotus glaucescens