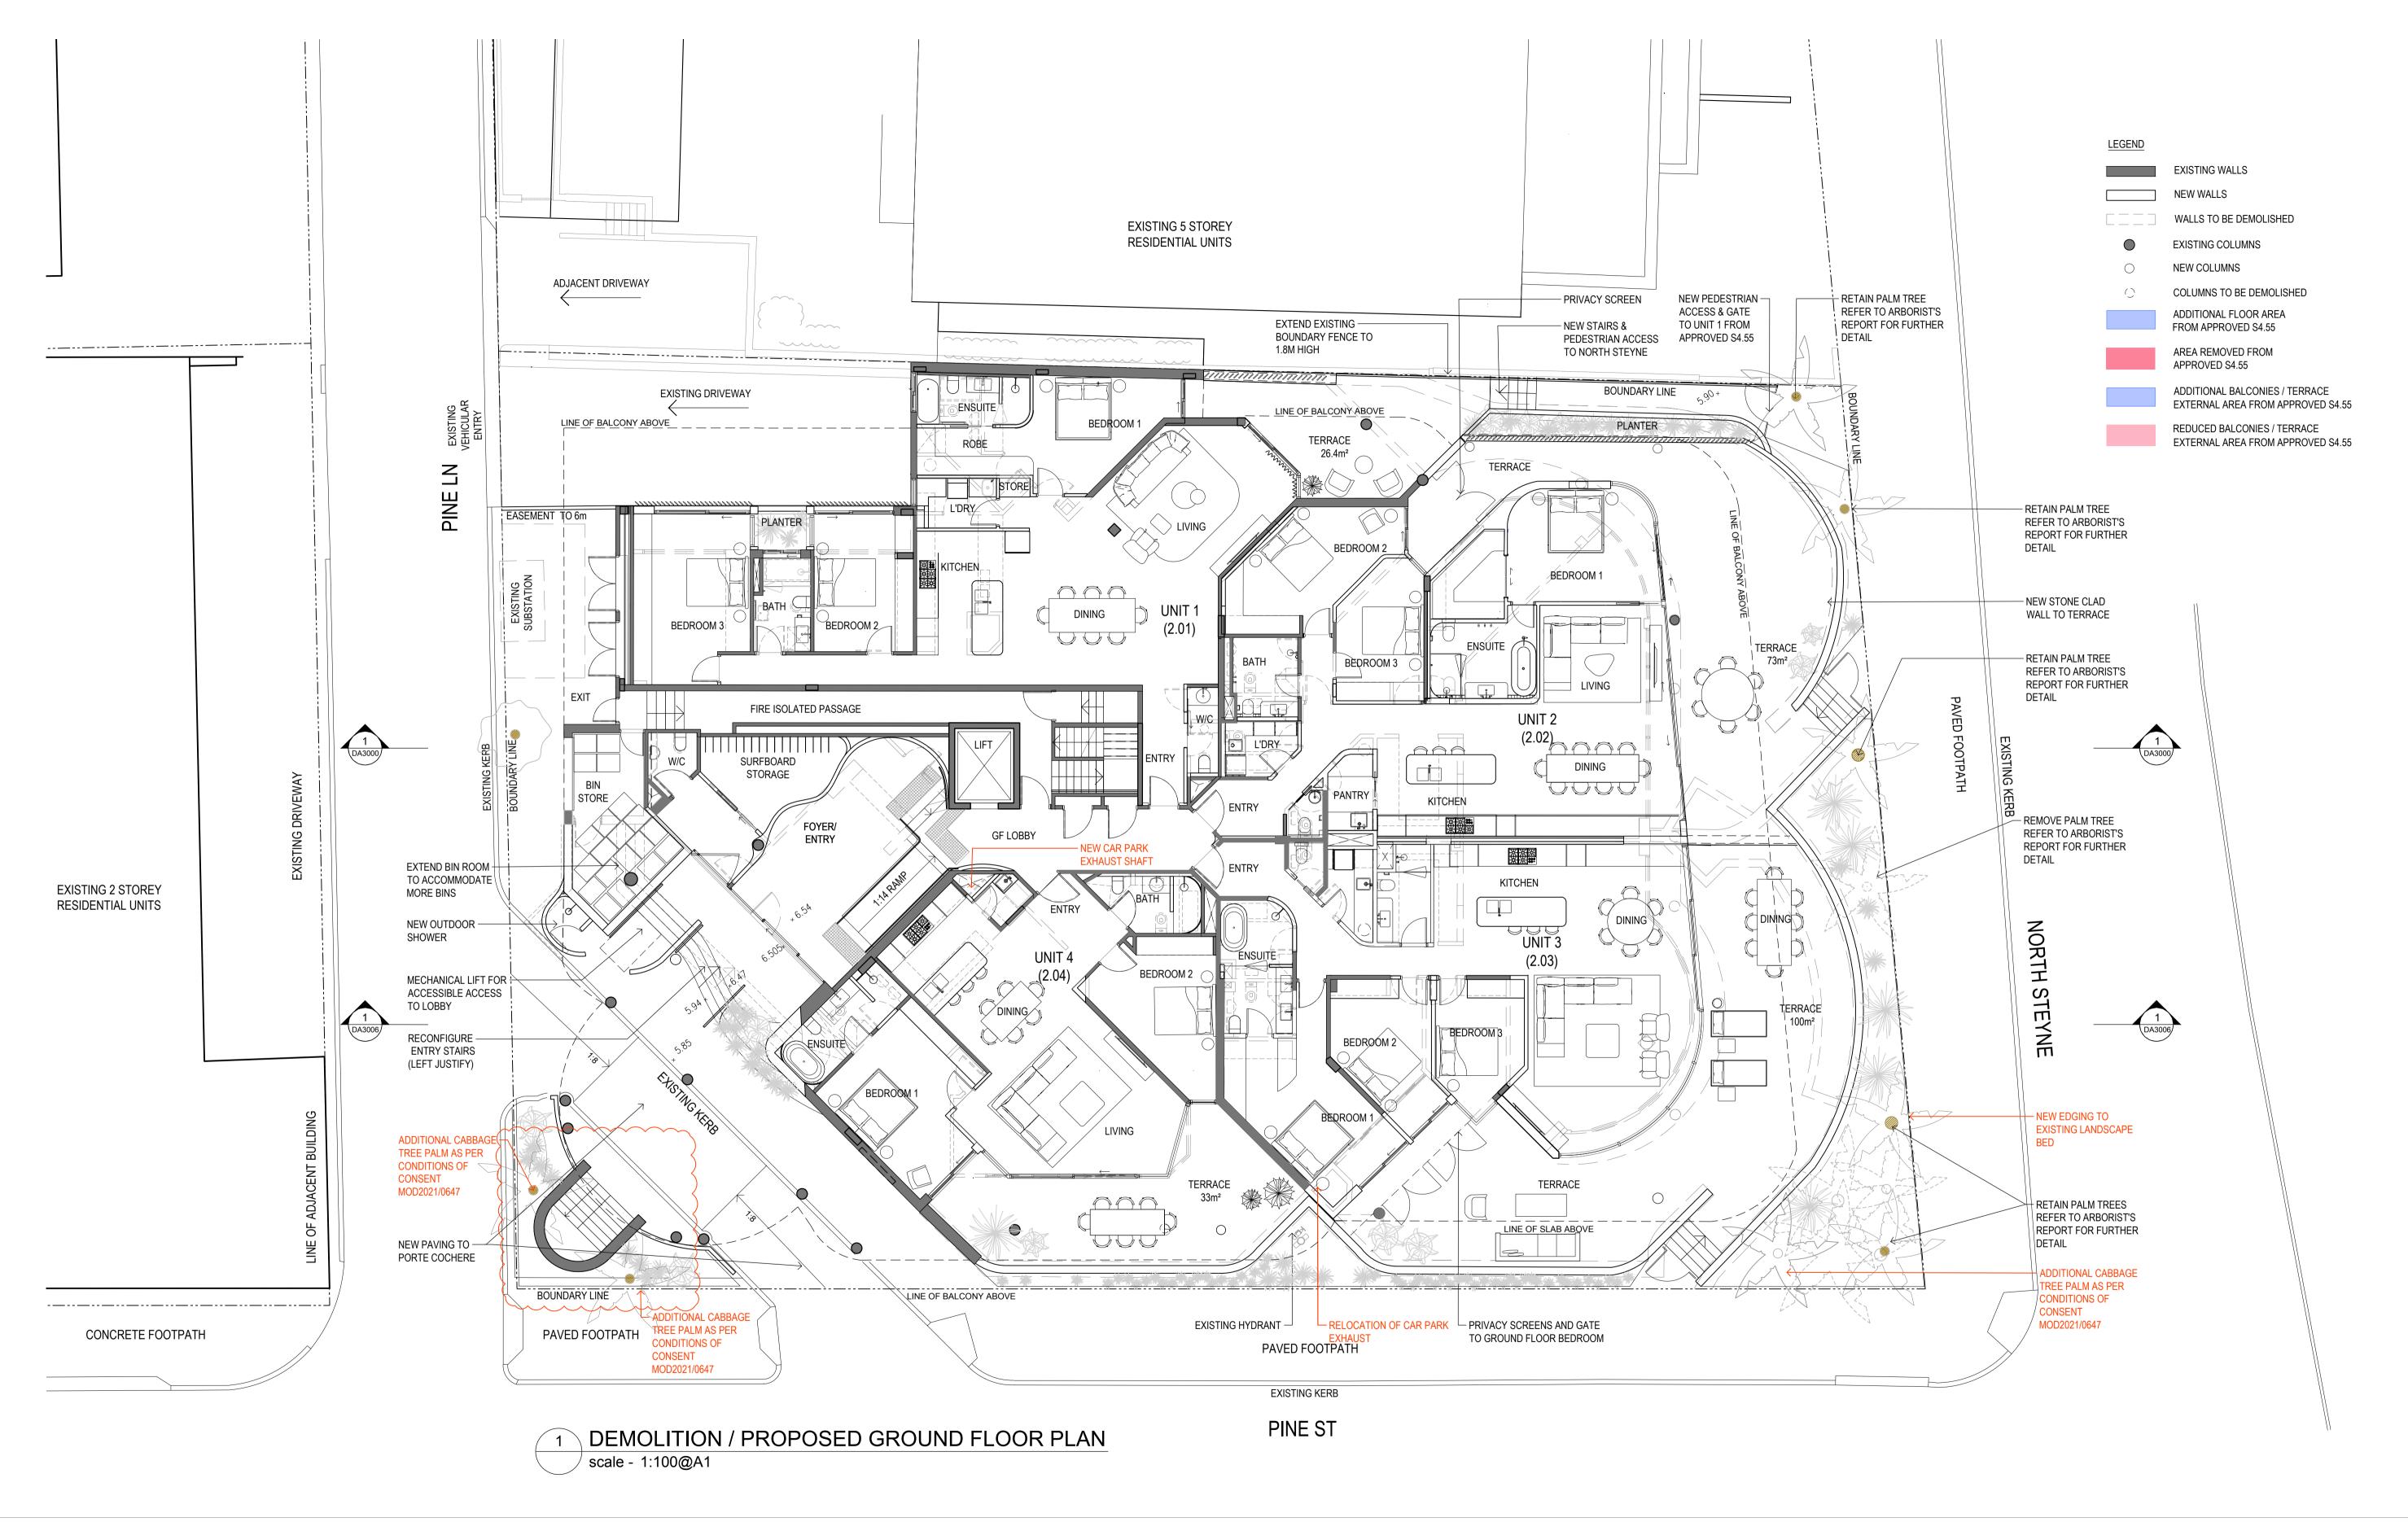

Vince Squillace Reg No. 6468 (NSW),

17219 (VIC), 3677 (QLD)

DRAWN BY CHECKED BY

ISSUE

1:100@A1 21.11.17 1:200@A3

DRAWING TITLE DEMOLITION / PROPOSED GROUND FLOOR PLAN

VS

JOB NO.

ISS DATE PURPOSE OF ISSUE A 21.11.17 DEVELOPMENT APPLICATION B 11.08.21 SECTION 4.55

C 12.01.22 SECTION 4.55 WITH GFA CALCULATIONS D 03.11.22 SECTION 4.55

1:100 @ A1 REV: RELOCATION OF CAR PARK EXHAUST FROM PREVIOUS \$4.55 ADDITIONAL PRIVACY SCREENS AND GATE TO BEDROOM 1 AND 2 FOR UNITS 2&3 RECLAD TERRACE WALL & LOWER STONE WALL HEIGHT MERGE OF 3 UNITS INTO 2 ON LEVEL 1&2 (22 UNITS REDUCED TO 20) - INTERNAL LIFT TO UNIT 19