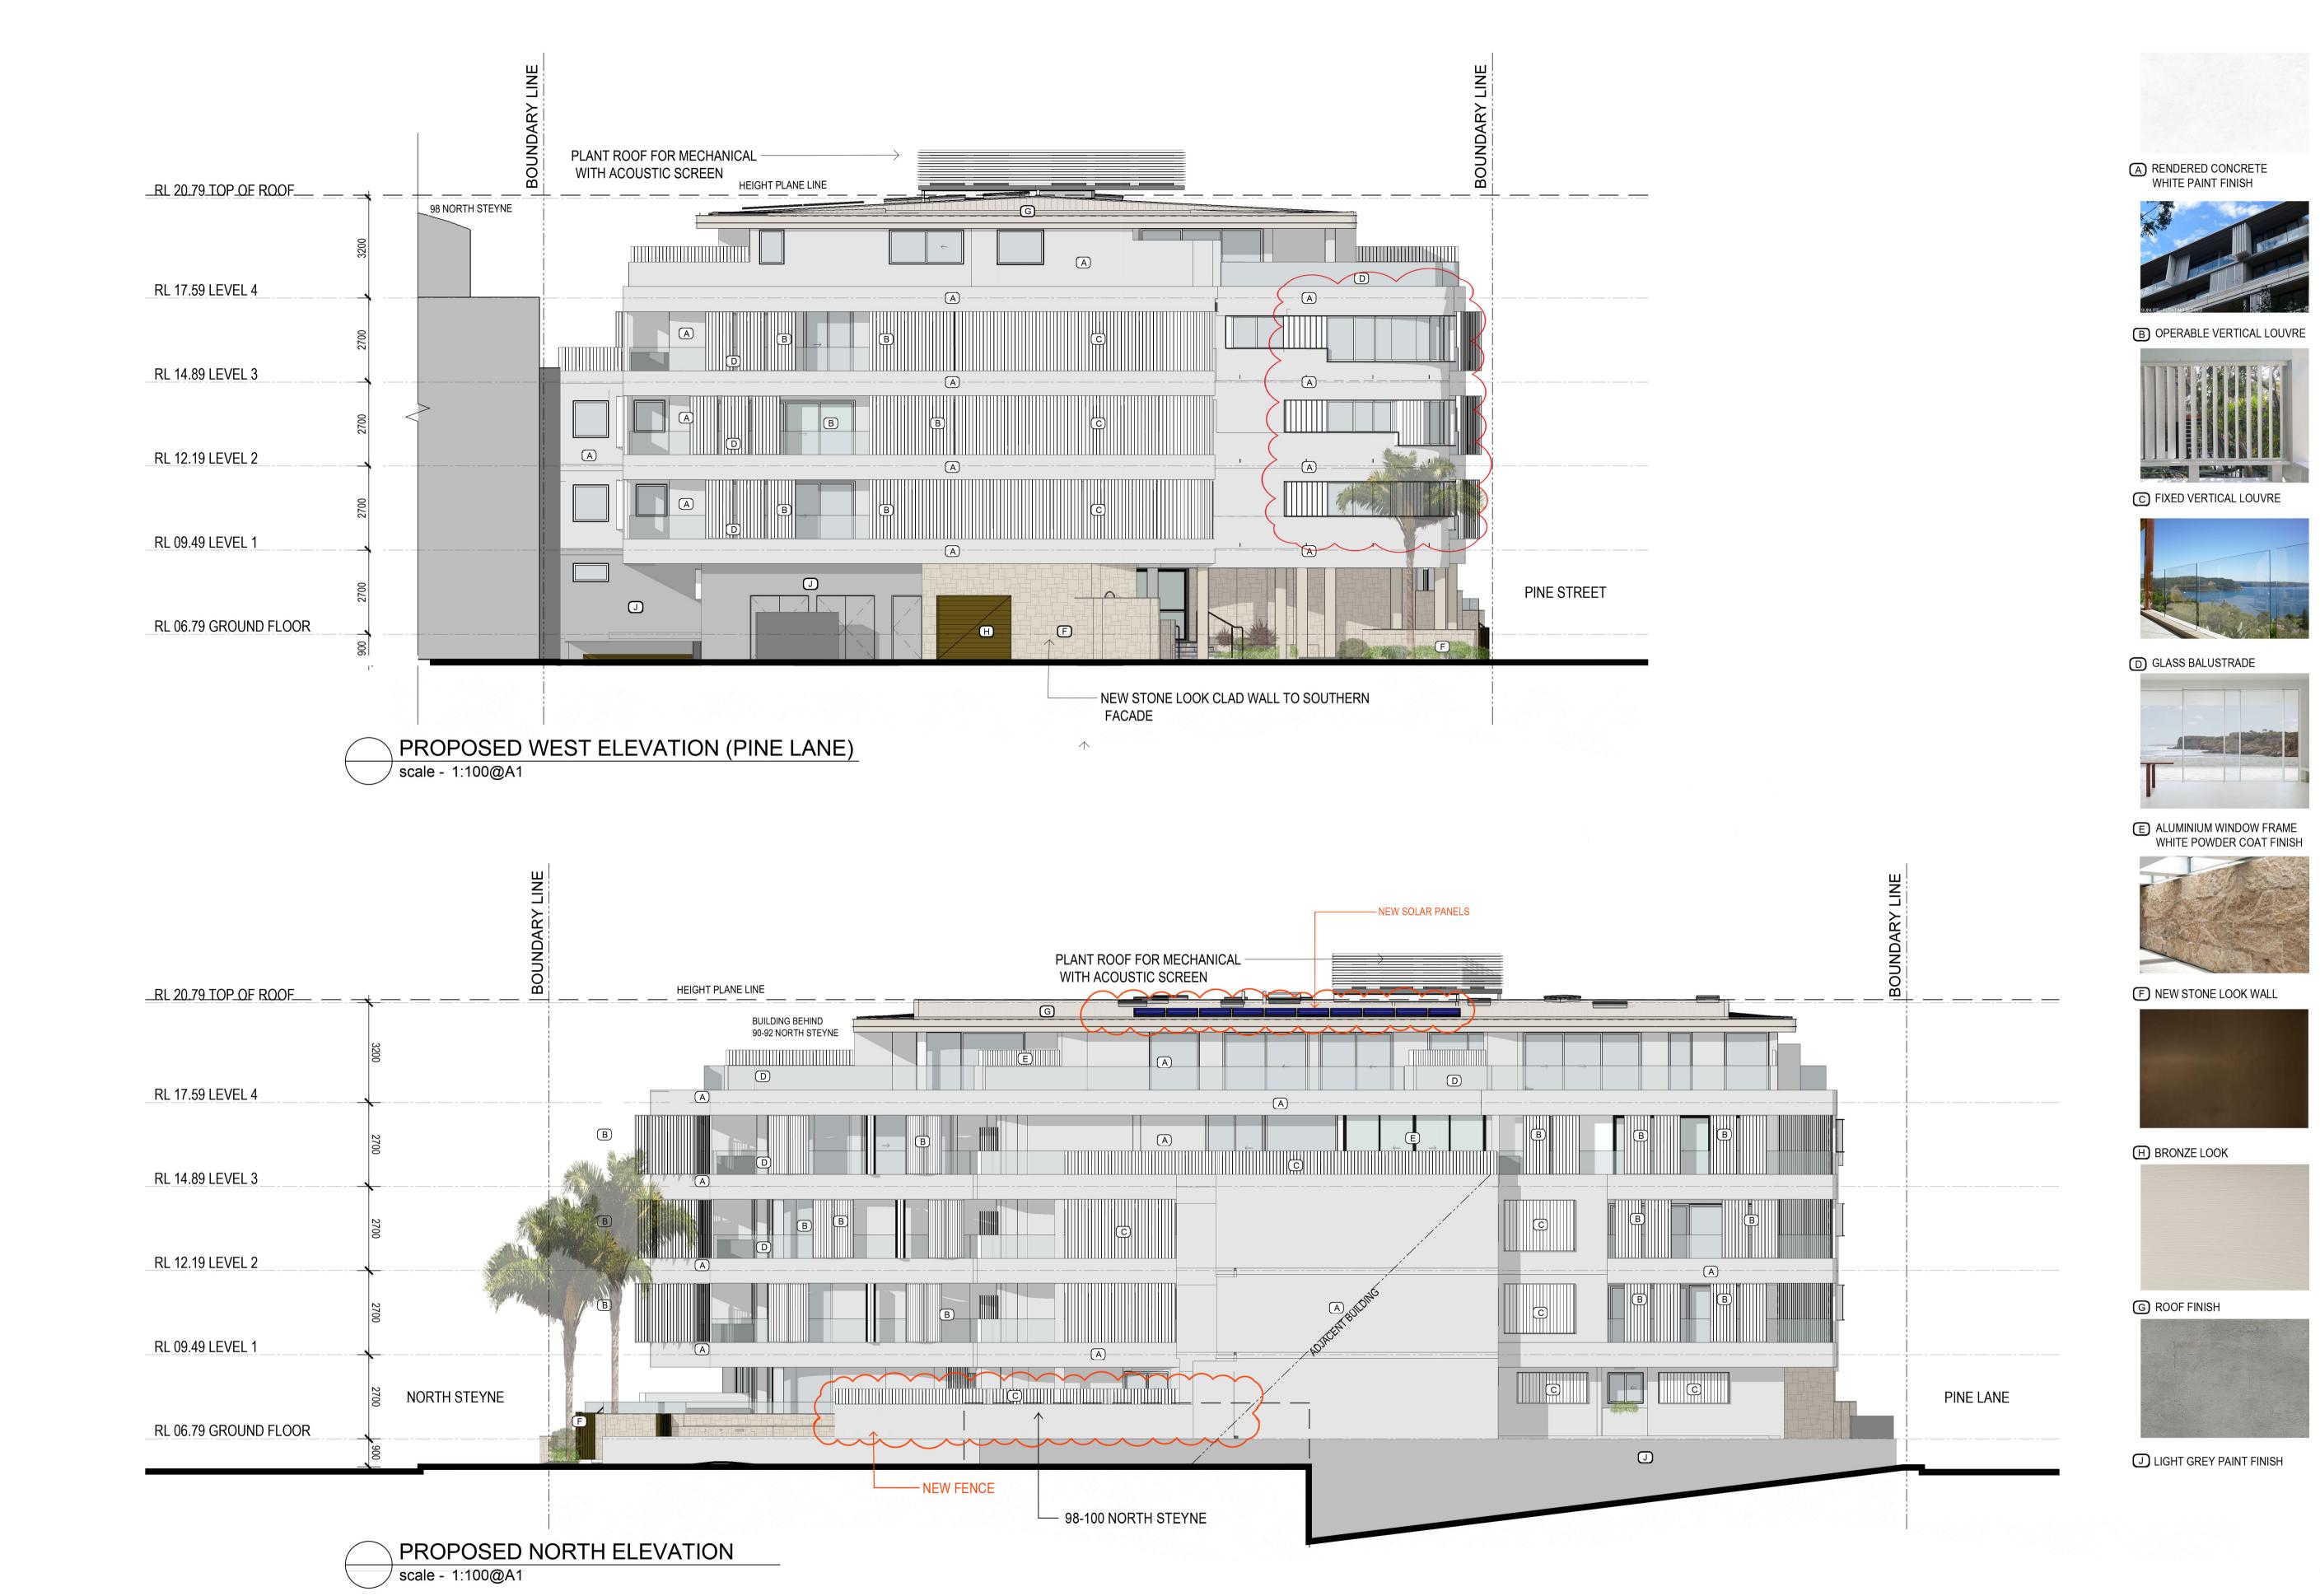

ABN: 34 137 620 538 NOMINATED ARCHITECT Vince Squillace Reg No. 6468 (NSW), 17219 (VIC), 3677 (QLD)

SQA

DRAWN BY CHECKED BY

JOB NO. KOU1610

1:100@A1 21.11.17 1:200@A3

DRAWING TITLE PROPOSED WEST & NORTH ELEVATONS

VS

D 03.11.22 SECTION 4.55

CLIENT

squillace.com.au

© This work is copyright. Apart from any use permitted under the copyright act 1968, no part may be reproduced by any process, nor may any other exclusive right be exercised, without the permission of Squillace Architects Pty Ltd, Australia.

SECTION 96

Do not scale drawing. Verify all dimensions on site. Report any discrepancies in documentation to architect. This drawing is for the purpose of council approval and as such, is not suitable for construction.

B 11.08.21 SECTION 4.55

C 12.01.22 SECTION 4.55 WITH GFA CALCULATIONS D 03.11.22 SECTION 4.55

RELOCATION OF CAR PARK EXHAUST FROM PREVIOUS \$4.55 ADDITIONAL PRIVACY SCREENS AND GATE TO BEDROOM 1 AND 2 FOR UNITS 2&3 - RECLAD TERRACE WALL & LOWER STONE WALL HEIGHT

- MERGE OF 3 UNITS INTO 2 ON LEVEL 1&2 (22 UNITS REDUCED TO 20) - INTERNAL LIFT TO UNIT 19

96 North Steyne Manly

CLIENT **CECIL KOUTSOS** 

INTERIOR DESIGNERS squillace.com.au

ABN: 24 132 554 753 **MELBOURNE** Level 2 , 333 Flinders Lane

Melbourne VIC 3000 Ph: +61 3 9629 4888| Fax: +61 3 9649 7444 ABN: 34 137 620 538

SQA

1:100@A1 21.11.17 1:200@A3

VS

**ARCHITECTS** 

NOMINATED ARCHITECT Vince Squillace Reg No. 6468 (NSW), 17219 (VIC), 3677 (QLD)

DRAWING TITLE **PROPOSED** EAST & SOUTH ELEVATONS

Australian Institute of

STATUS SECTION 96

Do not scale drawing. Verify all dimensions on site. Report any discrepancies in documentation to architect. This drawing is for the purpose of council approval and as such, is not suitable for construction.