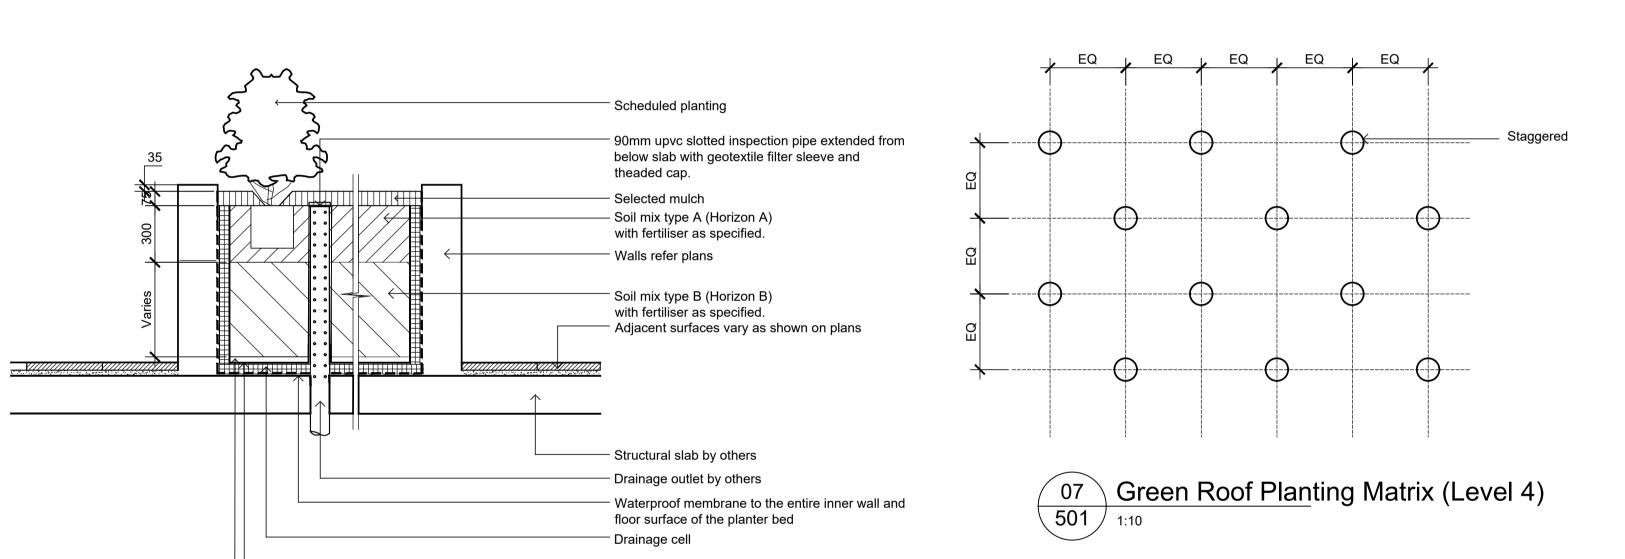

03 Detail Shrub Accent & Groundcover Planting on Structure 501 1:10

Geotextile filter fabric

Double washed coarse river sand

Refer Architects drawings

Section - Typical Raised Planter Bed on Structure

501 1:20 Inspection riser pipe