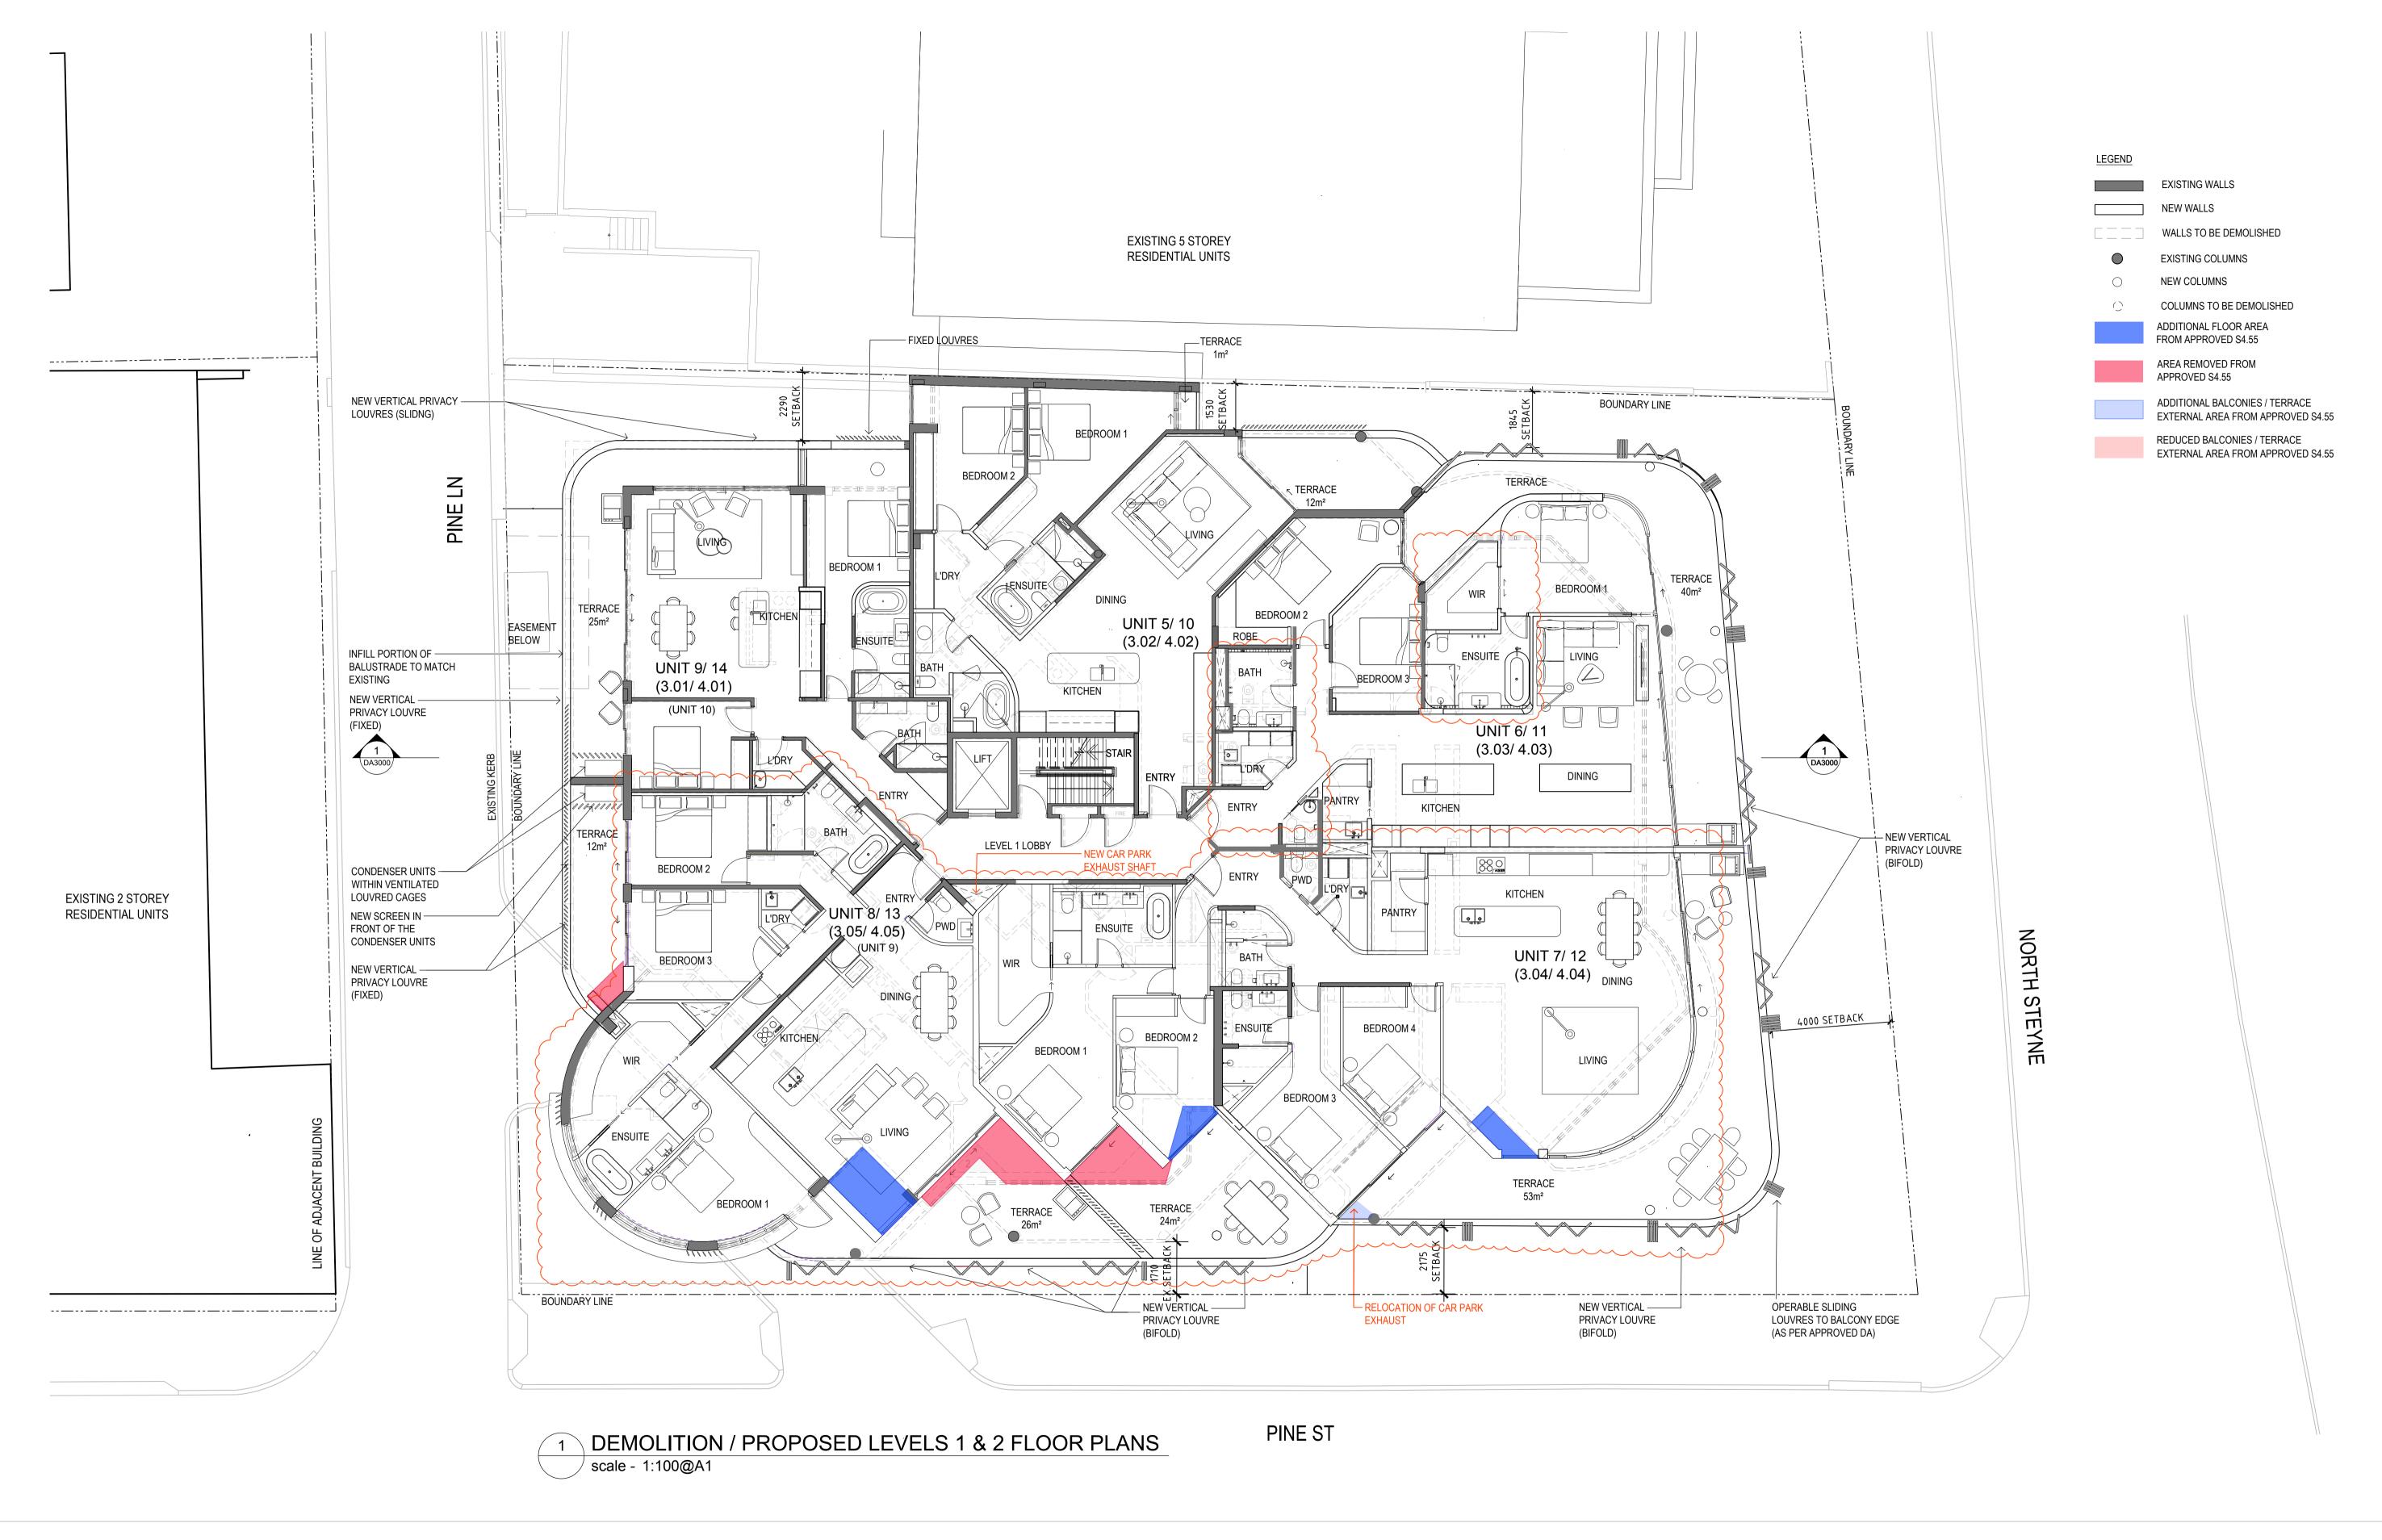

DEMOLITION / PROPOSED LEVELS 1 & 2 FLOOR PLAN

VS

JOB NO.

© This work is copyright. Apart from any use permitted under the copyright act 1968, no part may be reproduced by any process, nor may any other exclusive right be exercised, without the permission of Squillace Architects

ISS DATE PURPOSE OF ISSUE

A 21.11.17 DEVELOPMENT APPLICATION

B 11.08.21 SECTION 4.55 C 12.01.22 SECTION 4.55 WITH GFA CALCULATIONS D 03.11.22 SECTION 4.55

NOTES 1:200 @ A3 1:100 @ A1 RELOCATION OF CAR PARK EXHAUST FROM PREVIOUS \$4.55 ADDITIONAL PRIVACY SCREENS AND GATE TO BEDROOM 1 AND 2 FOR UNITS 2&3 RECLAD TERRACE WALL & LOWER STONE WALL HEIGHT MERGE OF 3 UNITS INTO 2 ON LEVEL 1&2 (22 UNITS REDUCED TO 20)