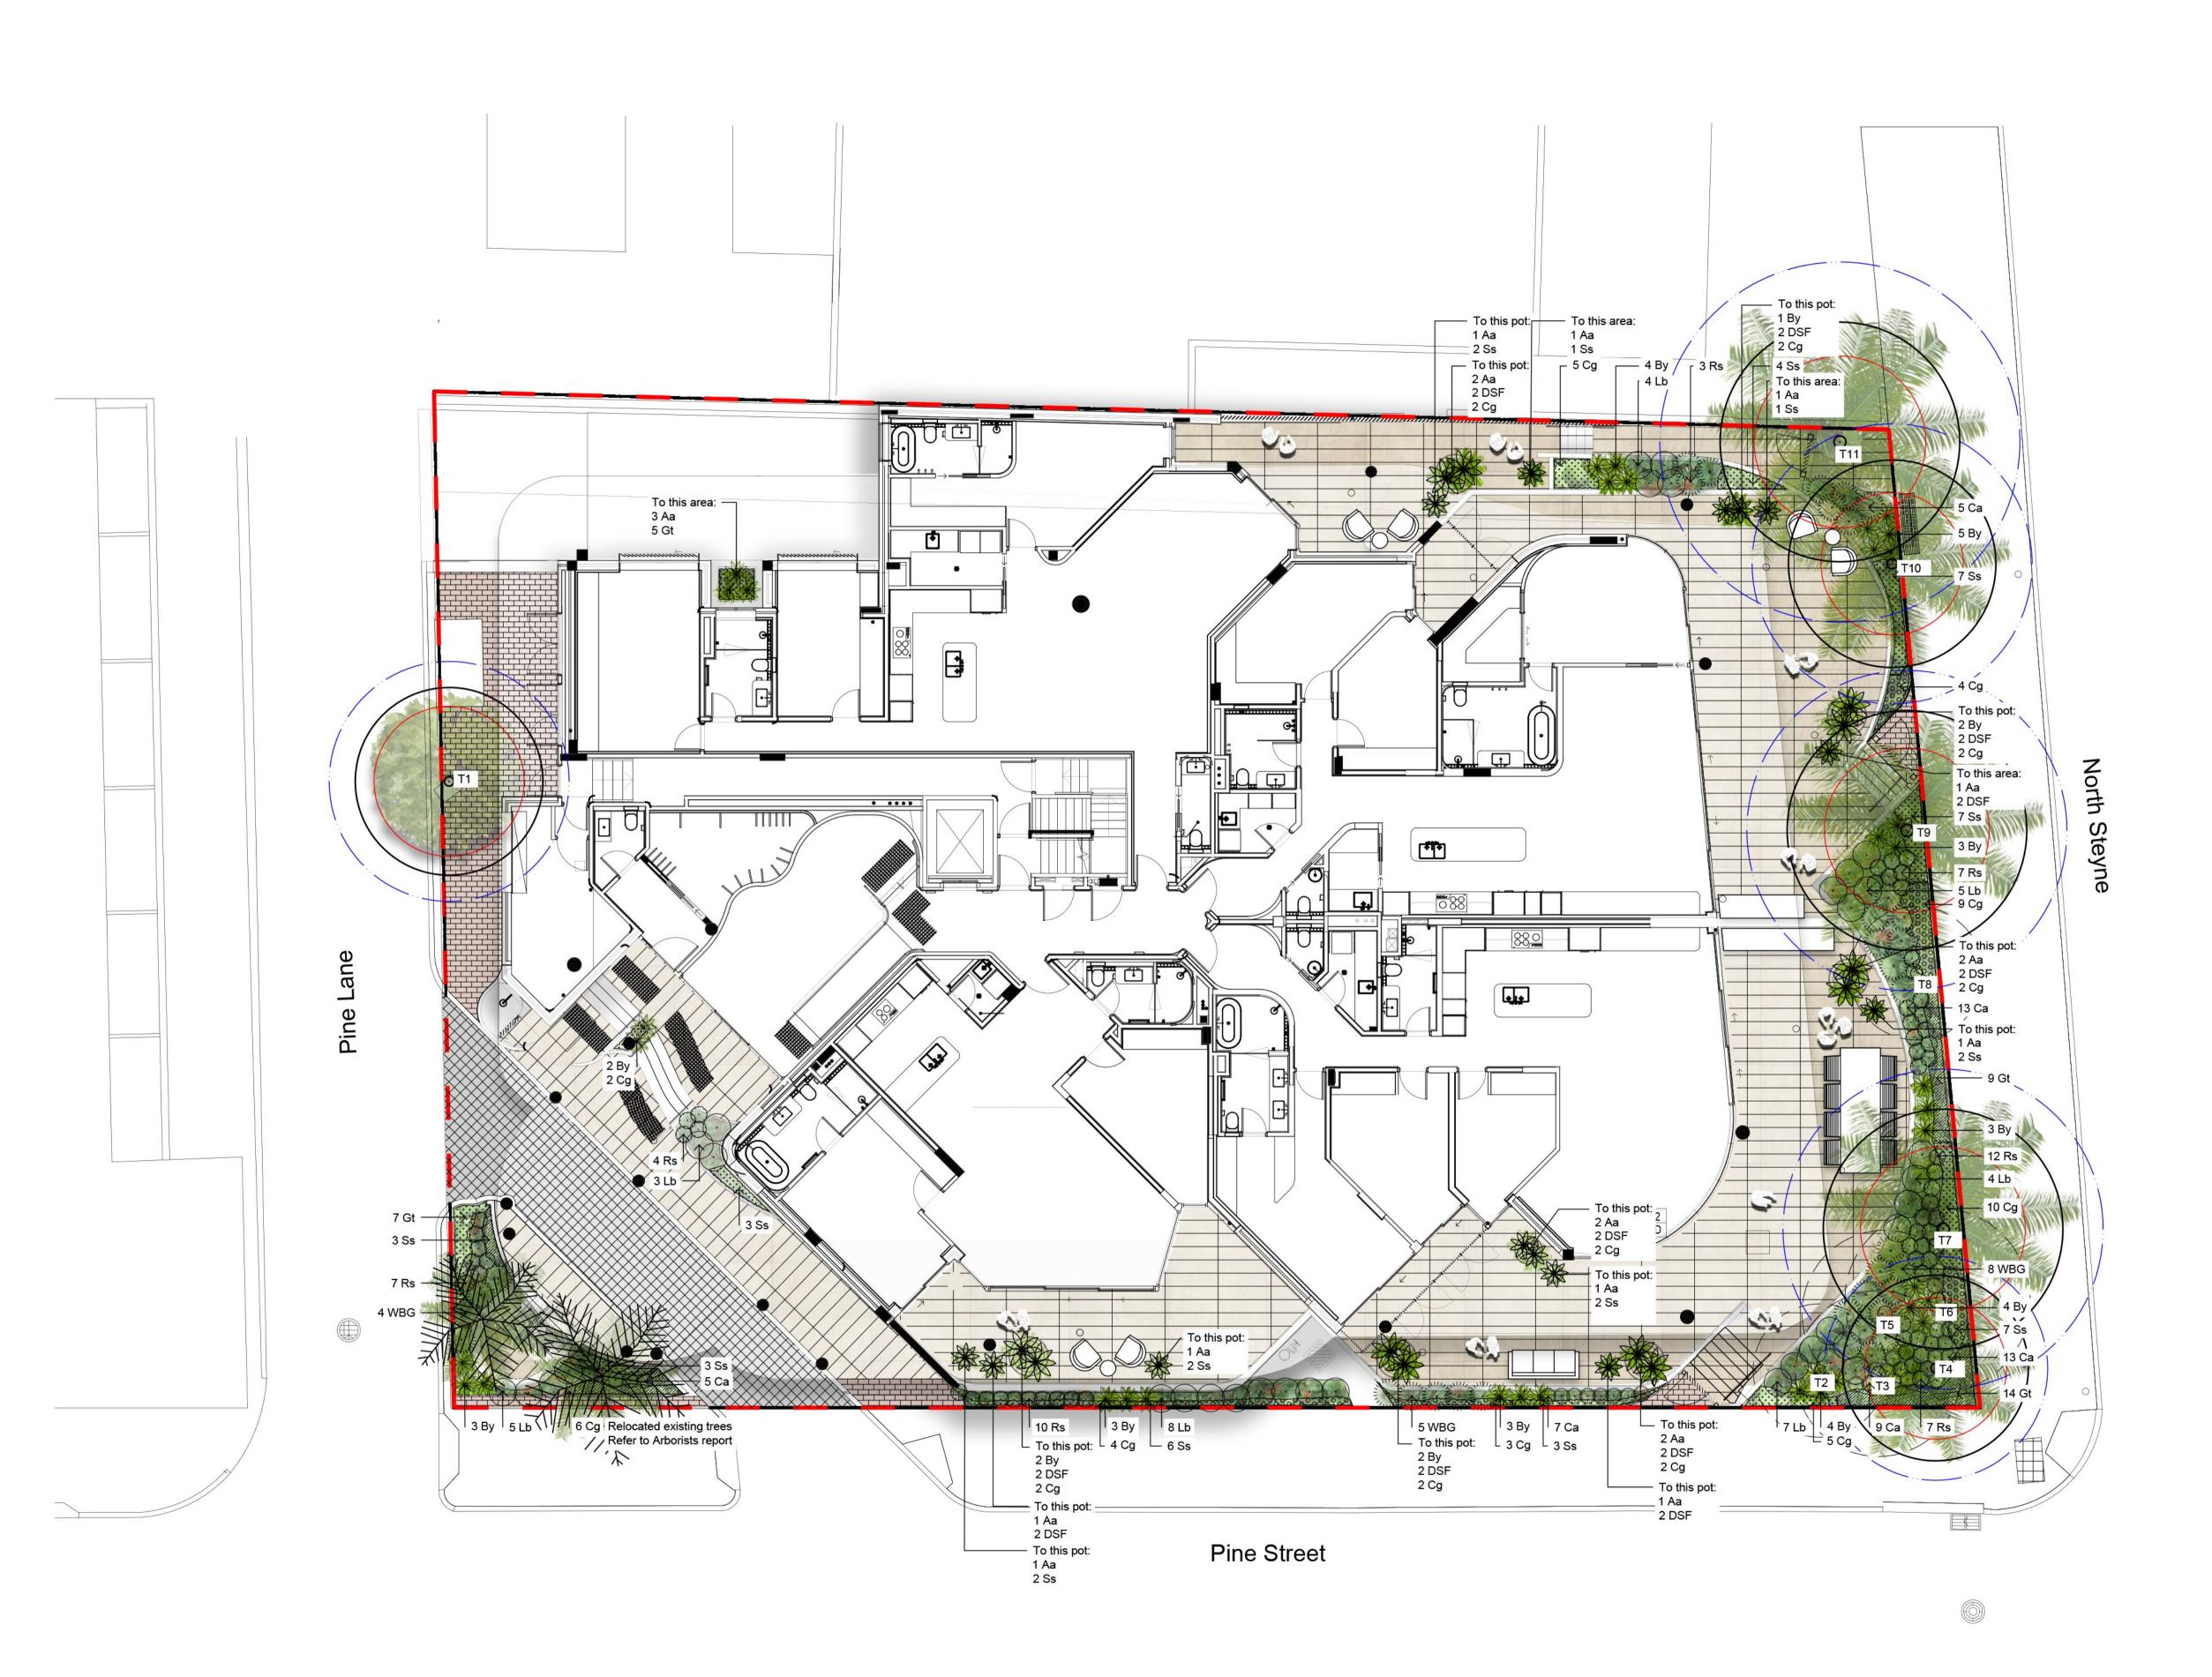

#### Drawing Schedule

| Drawing Number | Drawing Title                 | Scale    |
|----------------|-------------------------------|----------|
| 000            | Landscape Coversheet          | N/A      |
| 101            | Landscape Plan - Ground Floor | 1:100    |
| 401            | Landscape Plan -Level 4       | 1:100    |
| 501            | Landscape Details             | As Shown |
| 601            | Landscape Character           | N/A      |

| Plant So | :hedule                              |                           |                     |          |          |          |
|----------|--------------------------------------|---------------------------|---------------------|----------|----------|----------|
| Symbol   | Botanical Name                       | Common Name               | Mature Size (h x w) | Pot Size | Spacing  | Quantity |
|          | SHRUBS & ACCENTS                     |                           |                     |          |          |          |
| Aa       | Agave attenuata                      | Foxtail Agave             | 2 x 1.5             | 300mm    | As Shown | 52       |
| Ву       | Beschorneria yuccoides               | Mexican Lily              | 1.0 x 1.5           | 300mm    | As Shown | 45       |
| Са       | Correa alba                          | white correa              | 1.0 x 1.0           | 300mm    | As Shown | 52       |
| Lb       | Leucophyta brownii                   | Cushion Bush              | 1.0 x 1.0           | 300mm    | As Shown | 44       |
| Rs       | Rhagodia spinescens                  | Rhagodia Aussie Flat Bush | 0.5 x 1.0           | 300mm    | As Shown | 51       |
| WBG      | Westringia fruticosa 'Blue Gem'      | Coastal Rosemary          | 1.0 × 1.0           | 300mm    | As Shown | 17       |
|          | GRASSES AND GROUNDCOVERS             |                           |                     |          |          |          |
| Cg       | Carpobrotus glaucescens              | Angular sea-fig           | 0.3 x 2.0           | 150mm    | 5/m2     | 82       |
| DSF      | Dichondra argentea 'Silver Falls'    | Dichondra Silver Falls    | 0.8 x 5             | 150mm    | 5/m2     | 56       |
| Gt       | Gazania tomentosa                    | Silver Leaf               | 0.3 x 1.0           | 150mm    | 5/m2     | 40       |
| SS       | Senecio serpens                      | Blue Chalk Sticks         | 0.3 x 1.0           | 150mm    | 5/m2     | 69       |
|          | Green Roof Planting Matrix (Level 4) |                           |                     |          |          |          |
| Ei       | Echeveria imbricata                  | Echeveria                 | 0.2x.2              | 150mm    | As Shown | 14       |
| EVQ      | Echeveria 'Violet Queen'             | Violet Queen              | 0.2x.2              | 150mm    | As Shown | 14       |
| SG       | Sedum 'Green Jelly Bean'             | Green Jelly Bean Sedum    | 0.3x1               | 150mm    | As Shown | 14       |
| SGM      | Sedum 'Gold Mound'                   | Gold Mound Sedum          | 0.3x1               | 150mm    | As Shown | 14       |
| sv       | Sedum 'Voodoo'                       | Voodoo Sedum              | 0.3x1               | 150mm    | As Shown | 14       |
| Sru      | Sedum x rebrotinctum                 | Common Jelly Bean Sedum   | 0.3x1               | 150mm    | As Shown | 14       |

Drawn Check Date

A Landscape Section 4.55
Issue Revision Description

\_\_\_\_\_B

Boundary

Retained Tree

Existing Tree Removed
Refer to Arborists Report

Tree Protection Zone (TPZ)
Refer to Arborists Report

Structural Root Zone (SRZ)
Refer to Arborists Report

Existing Trees to be relocated
Refer to Arborists Report

Proposed Groundcovers

Proposed Shrubs and Accents

Outdoor Seating

Outdoor Dinning Table

Unit Paving

Refer to Architects Drawings

Existing Brick Paving
Refer to Architects Drawings

Cobblestone Paving
Refer to Architects Drawings

Refer to Architects Dra

Squillace

96 North Steyne, Manly

SITE IMAGE

Level 1, 3-5 Baptist Street Redfern NSW 2016 Australia

Tel: (61 2) 8332 5600 Fax: (61 2) 9698 2877 www.siteimage.com.au

Fax: (61 2) 9698 2877 www.siteimage.com.au Site Image (NSW) Pty Ltd ABN 44 801 262 380 Landscape Architects

LANDSCAPE SECTION 4.55

Drawing Name

Landscape Plan - Ground Floor

Scale 1:100 @ A1

0 1 2 3 4 5m Drawing Number Issue