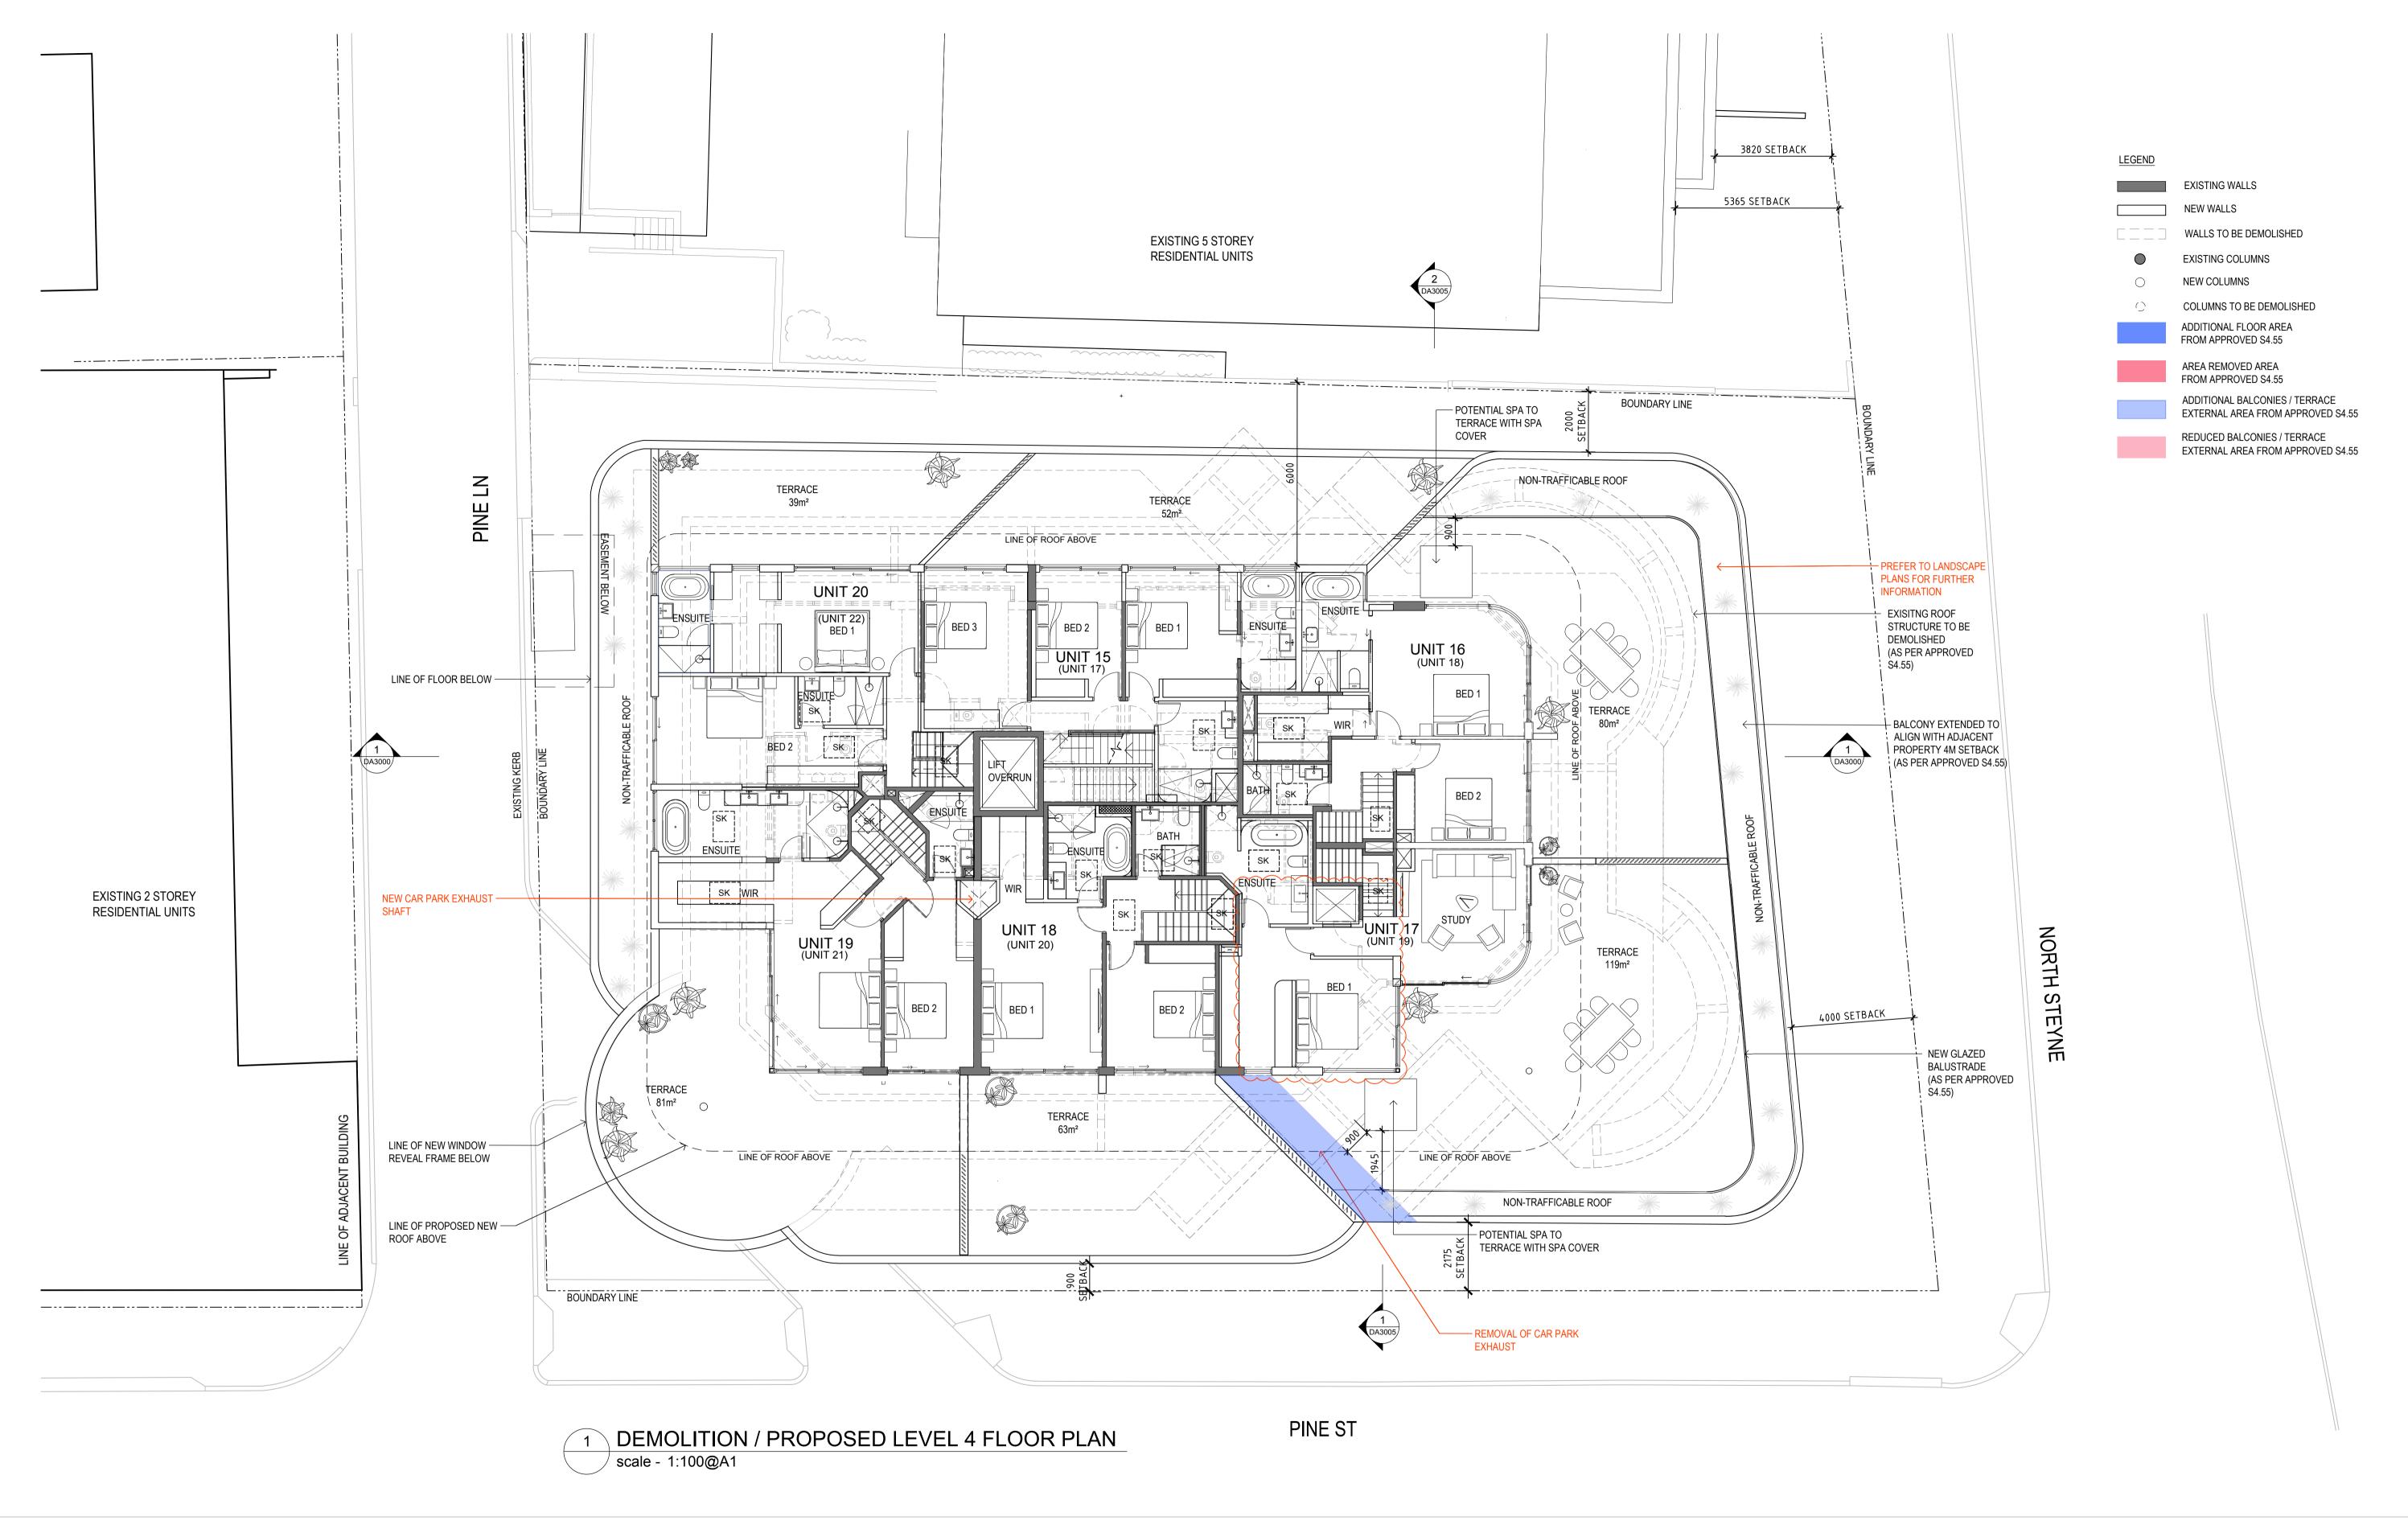

Ph: +61 3 9629 4888| Fax: +61 3 9649 7444

ABN: 34 137 620 538

NOMINATED ARCHITECT

Vince Squillace Reg No. 6468 (NSW),

17219 (VIC), 3677 (QLD)

DA100

6 D

N BY CHECKED BY VS

SCALE DATE 1:100@A1 21.11.17 1:200@A3

DRAWING TITLE
DEMOLITION / PROPOSED
LEVEL 4 FLOOR PLAN

JOB NO.

© This work is copyright. Apart from any use permitted under the copyright act 1968, no part may be reproduced by any process, nor may any other exclusive right be exercised, without the permission of Squillace Architects