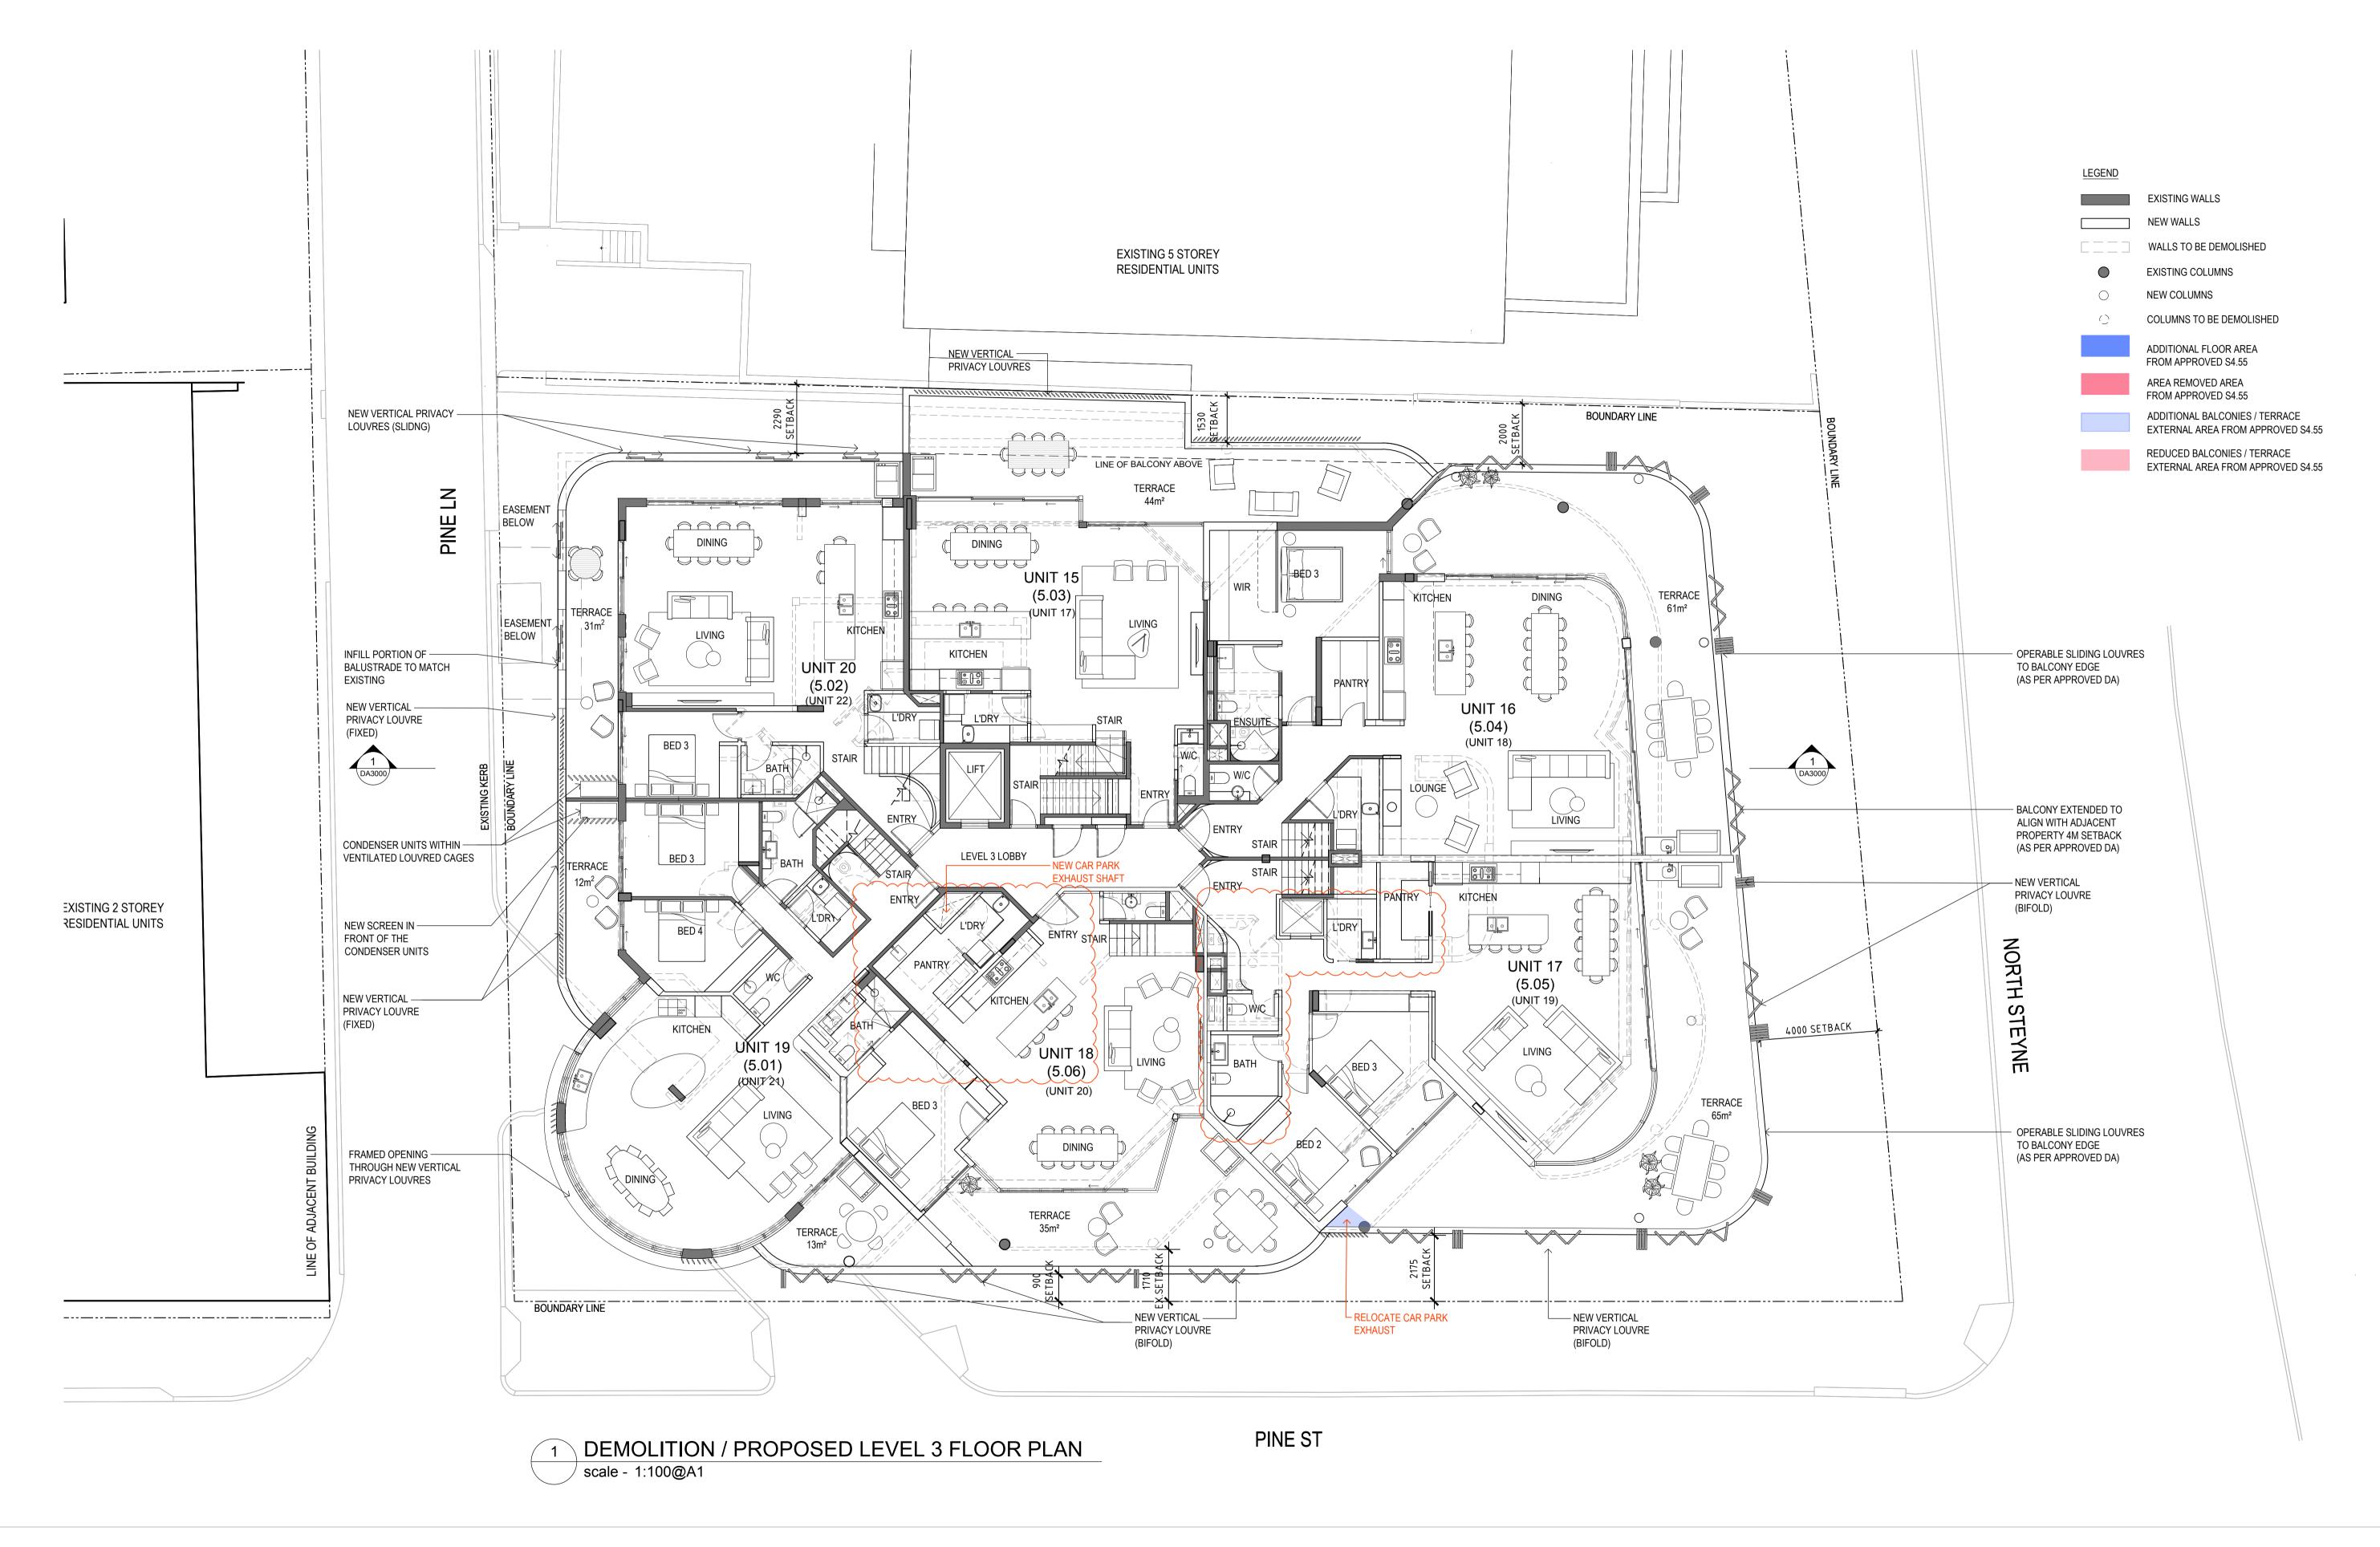

DA1005 DEMOLITION / PROPOSED LEVEL 3 FLOOR PLAN

DA1006 DEMOLITION / PROPOSED LEVEL 4 FLOOR PLAN

DA1007 DEMOLITION / PROPOSED ROOF PLAN

DA2000 PROPOSED WEST & NORTH ELEVATIONS

DA2001 PROPOSED EAST & SOUTH ELEVATIONS

MELBOURNE Level 2 , 333 Flinders Lane

Melbourne VIC 3000 Ph: +61 3 9629 4888| Fax: +61 3 9649 7444 ABN: 34 137 620 538 NOMINATED ARCHITECT

Vince Squillace Reg No. 6468 (NSW),

17219 (VIC), 3677 (QLD)

21.11.17 1:100@A1 1:200@A3

DEMOLITION / PROPOSED LEVEL 3 FLOOR PLAN

VS

JOB NO.

© This work is copyright. Apart from any use permitted under the copyright act 1968, no part may be reproduced by any process, nor may any other exclusive right be exercised, without the permission of Squillace Architects Pty Ltd, Australia.