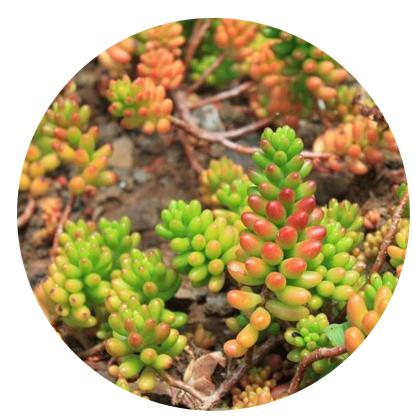

| Plant So | :hedule                              |                           |                     |          |          |          |
|----------|--------------------------------------|---------------------------|---------------------|----------|----------|----------|
| Symbol   | Botanical Name                       | Common Name               | Mature Size (h x w) | Pot Size | Spacing  | Quantity |
|          | SHRUBS & ACCENTS                     |                           |                     |          |          |          |
| Aa       | Agave attenuata                      | Foxtail Agave             | 2 x 1.5             | 300mm    | As Shown | 52       |
| Ву       | Beschorneria yuccoides               | Mexican Lily              | 1.0 x 1.5           | 300mm    | As Shown | 45       |
| Са       | Correa alba                          | white correa              | 1.0 x 1.0           | 300mm    | As Shown | 52       |
| Lb       | Leucophyta brownii                   | Cushion Bush              | 1.0 x 1.0           | 300mm    | As Shown | 44       |
| Rs       | Rhagodia spinescens                  | Rhagodia Aussie Flat Bush | 0.5 x 1.0           | 300mm    | As Shown | 51       |
| WBG      | Westringia fruticosa 'Blue Gem'      | Coastal Rosemary          | 1.0 × 1.0           | 300mm    | As Shown | 17       |
|          | GRASSES AND GROUNDCOVERS             |                           |                     |          |          |          |
| Cg       | Carpobrotus glaucescens              | Angular sea-fig           | 0.3 x 2.0           | 150mm    | 5/m2     | 82       |
| DSF      | Dichondra argentea 'Silver Falls'    | Dichondra Silver Falls    | 0.8 x 5             | 150mm    | 5/m2     | 56       |
| Gt       | Gazania tomentosa                    | Silver Leaf               | 0.3 x 1.0           | 150mm    | 5/m2     | 40       |
| SS       | Senecio serpens                      | Blue Chalk Sticks         | 0.3 x 1.0           | 150mm    | 5/m2     | 69       |
|          | Green Roof Planting Matrix (Level 4) |                           |                     |          |          |          |
| Ei       | Echeveria imbricata                  | Echeveria                 | 0.2x.2              | 150mm    | As Shown | 14       |
| EVQ      | Echeveria 'Violet Queen'             | Violet Queen              | 0.2x.2              | 150mm    | As Shown | 14       |
| SG       | Sedum 'Green Jelly Bean'             | Green Jelly Bean Sedum    | 0.3x1               | 150mm    | As Shown | 14       |
| SGM      | Sedum 'Gold Mound'                   | Gold Mound Sedum          | 0.3x1               | 150mm    | As Shown | 14       |
| sv       | Sedum 'Voodoo'                       | Voodoo Sedum              | 0.3x1               | 150mm    | As Shown | 14       |
| Sru      | Sedum x rebrotinctum                 | Common Jelly Bean Sedum   | 0.3x1               | 150mm    | As Shown | 14       |

#### Planting Palette

Agave attenuata

Beschorneria yuccoides

Correa alba

Leucophyta brownii

Rhagodia spinescens

Westringia frusticosa 'Blue Gem'

"Carpobrotus glaucescens

Dichondra argentea 'Silver Falls'

Echeveria 'Violet Queen'

Gazania tomentosa

Sedum 'Green Jelly Bean'

Senecio serpens

Sedum 'Gold Mound'

Sedum 'Voodoo'

Sedum x rebrotinctum