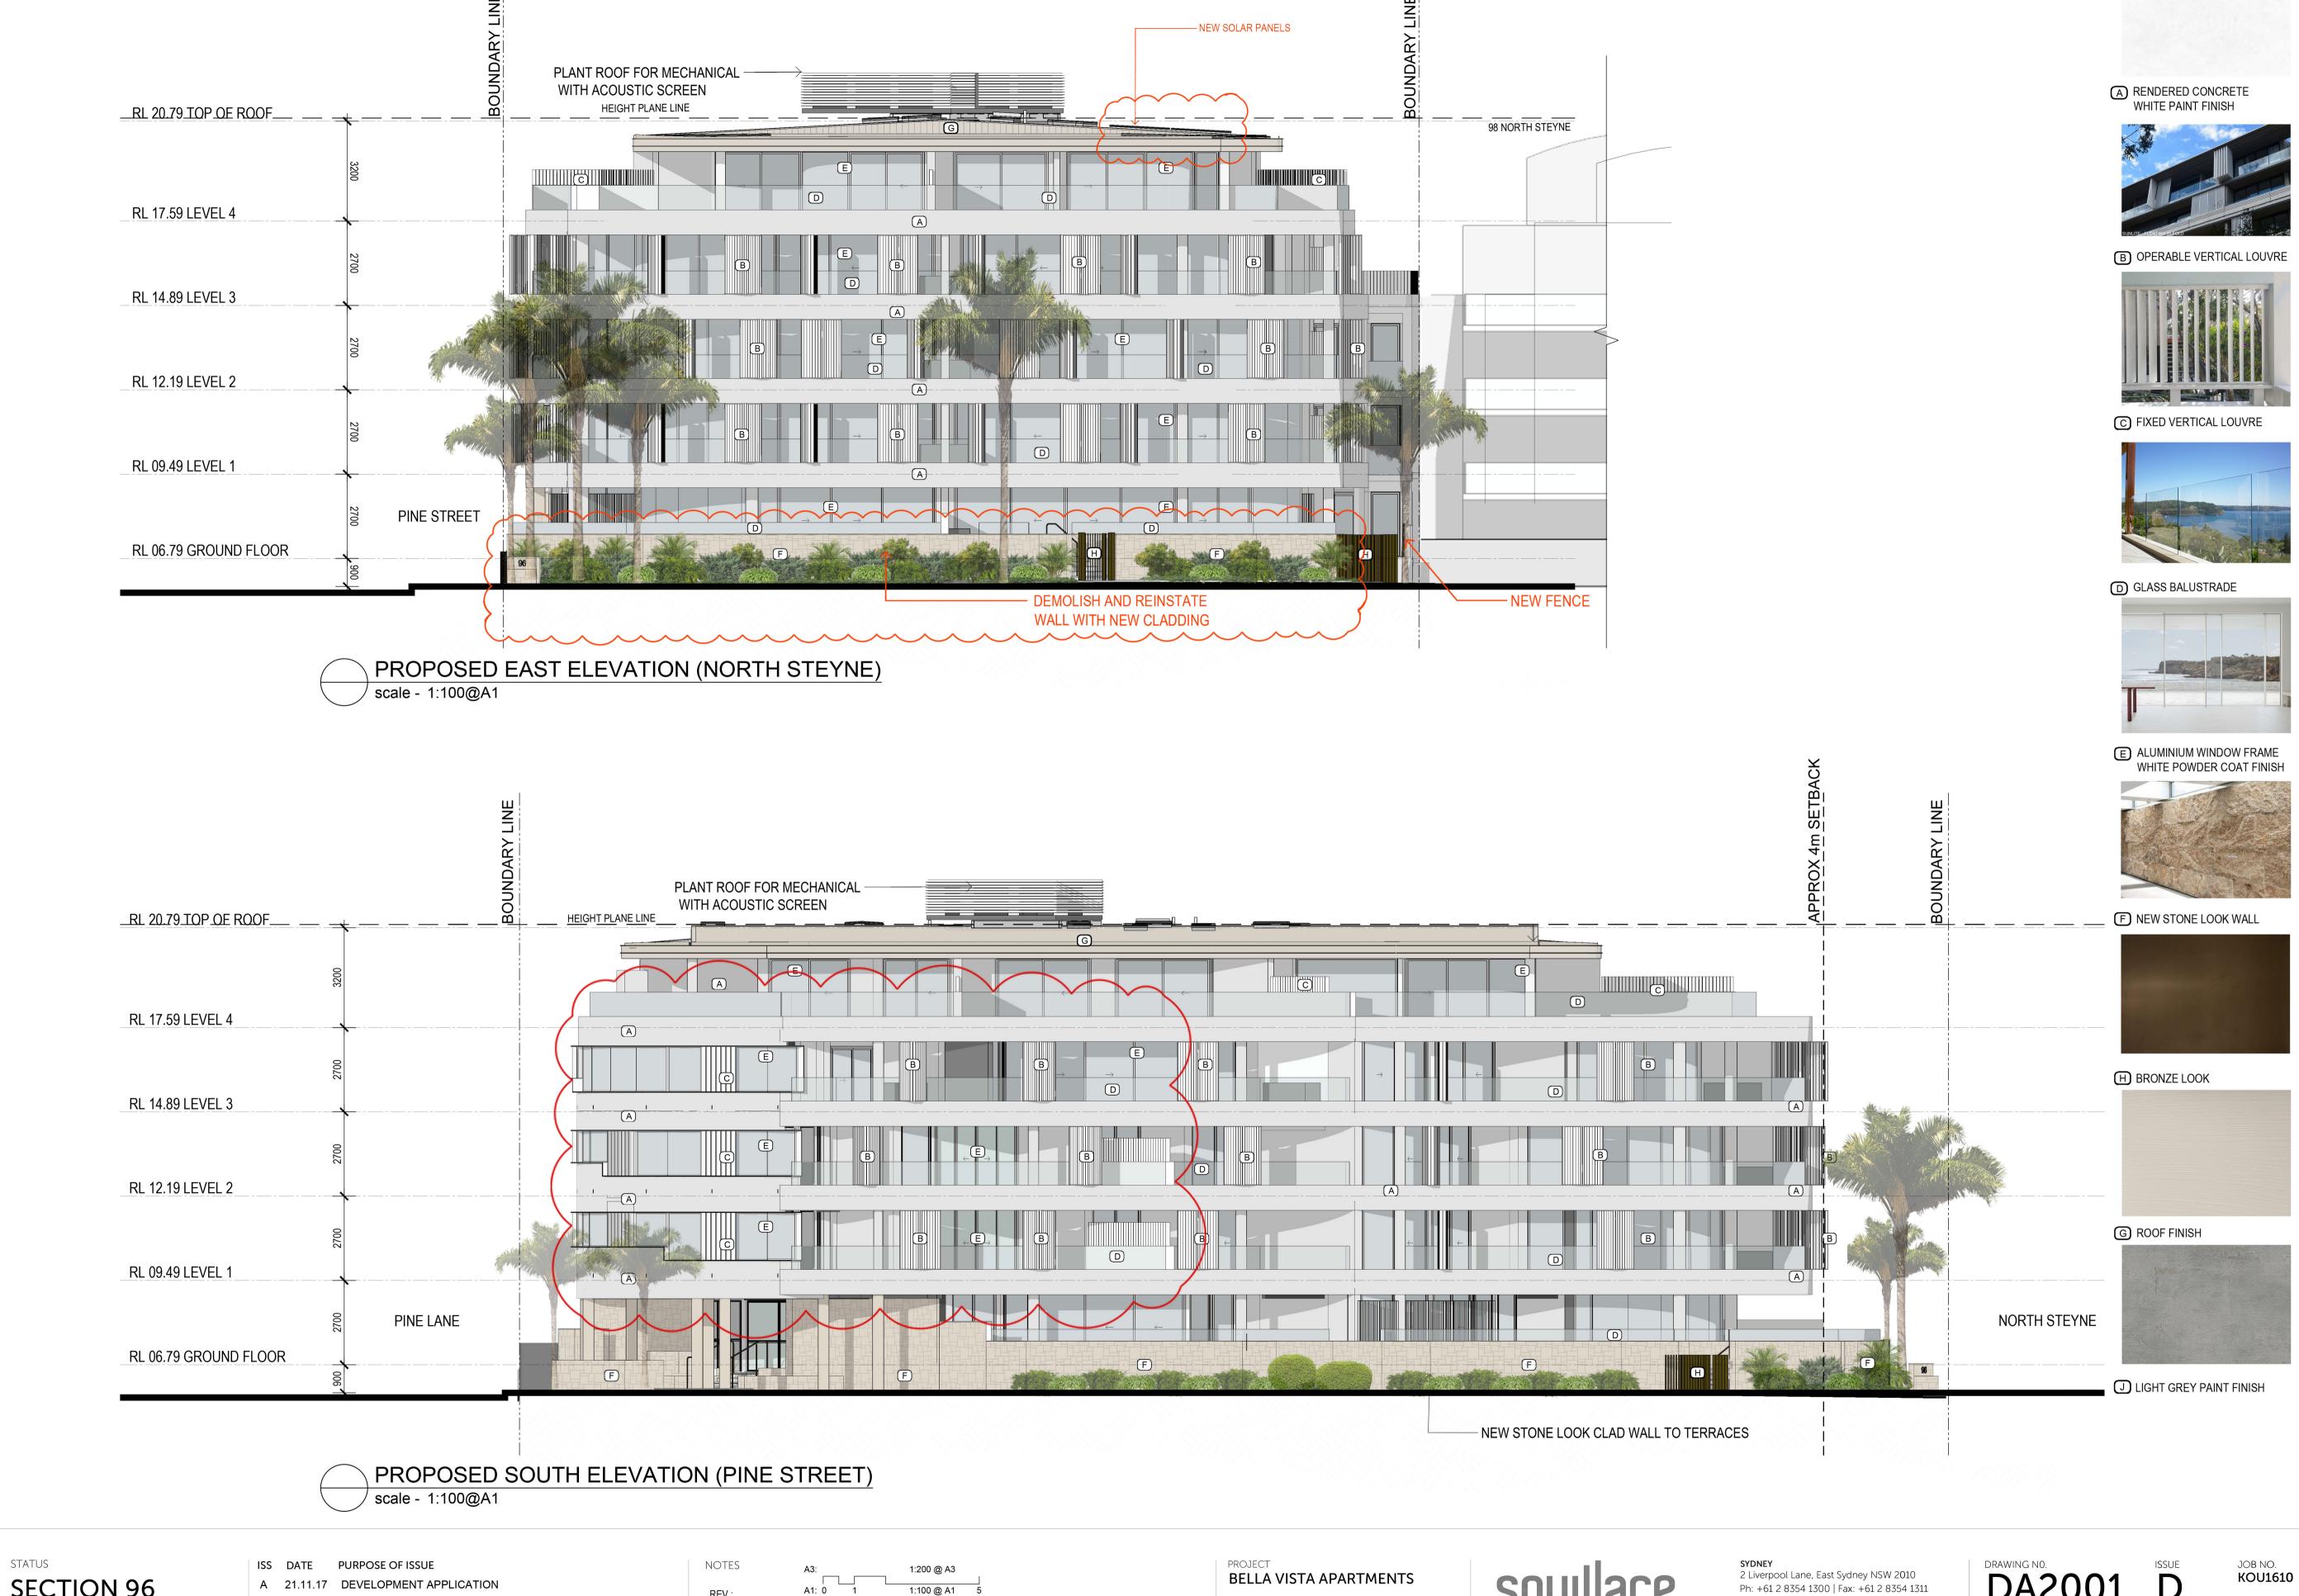

ABN: 34 137 620 538 NOMINATED ARCHITECT Vince Squillace Reg No. 6468 (NSW), 17219 (VIC), 3677 (QLD)

SQA

DRAWN BY CHECKED BY

JOB NO. KOU1610

1:100@A1 21.11.17 1:200@A3

DRAWING TITLE PROPOSED WEST & NORTH ELEVATONS

DRAWING TITLE **PROPOSED** EAST & SOUTH ELEVATONS

Australian Institute of

STATUS SECTION 96

Do not scale drawing. Verify all dimensions on site. Report any discrepancies in documentation to architect. This drawing is for the purpose of council approval and as such, is not suitable for construction.