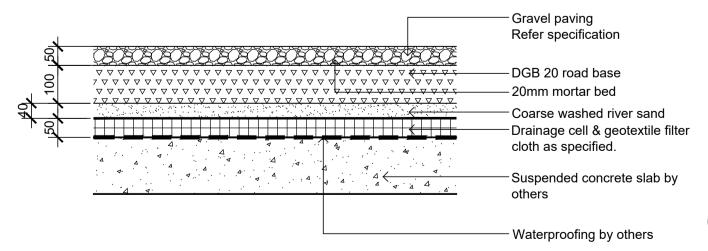

Gravel Paving on Slab 501 1:10

Detail Lightweight Green Roof on Structure 501 1:10

© 2021 Site Image (NSW) Pty Ltd ABN 44 801 262 380 as agent for Site Image NSW Partnership. All rights reserved. This drawing is copyright and shall not be reproduced or copied in any form or by any means (graphic, electronic or mechanical including photocopy) without the written permission of Site Image (NSW) Pty Ltd Any license, expressed or implied, to use this document for any purpose what so ever is restricted to the terms of the written agreement between Site Image (NSW) Pty Ltd and the instructing