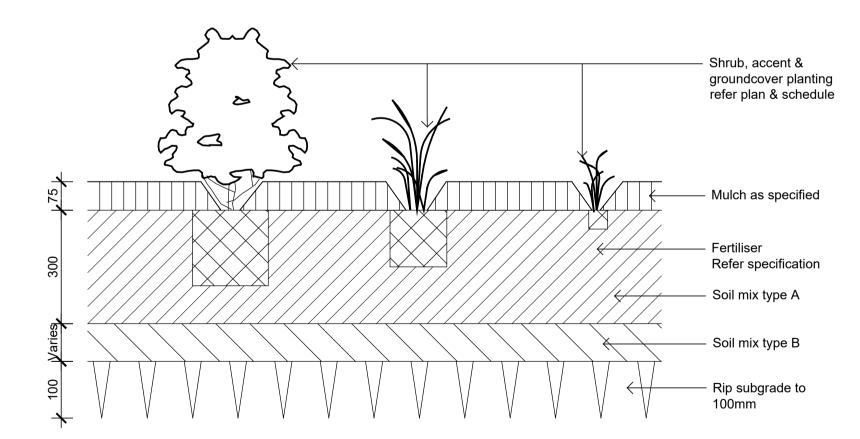

## Detail Shrub Accent & Groundcover Planting on Grade 501 1:10

\ Precast unit pavers on suspended slab

Shrub, accent & groundcover planting refer plan & schedule Mulch as specified Fertiliser Refer specification Soil mix type A Soil mix type B Coarse washed river sand Drainage cell & geotextile filter cloth as specified Suspended concrete slab by others. Screed surface falls to Hydraulic Engineer's details. Waterproof membrane.