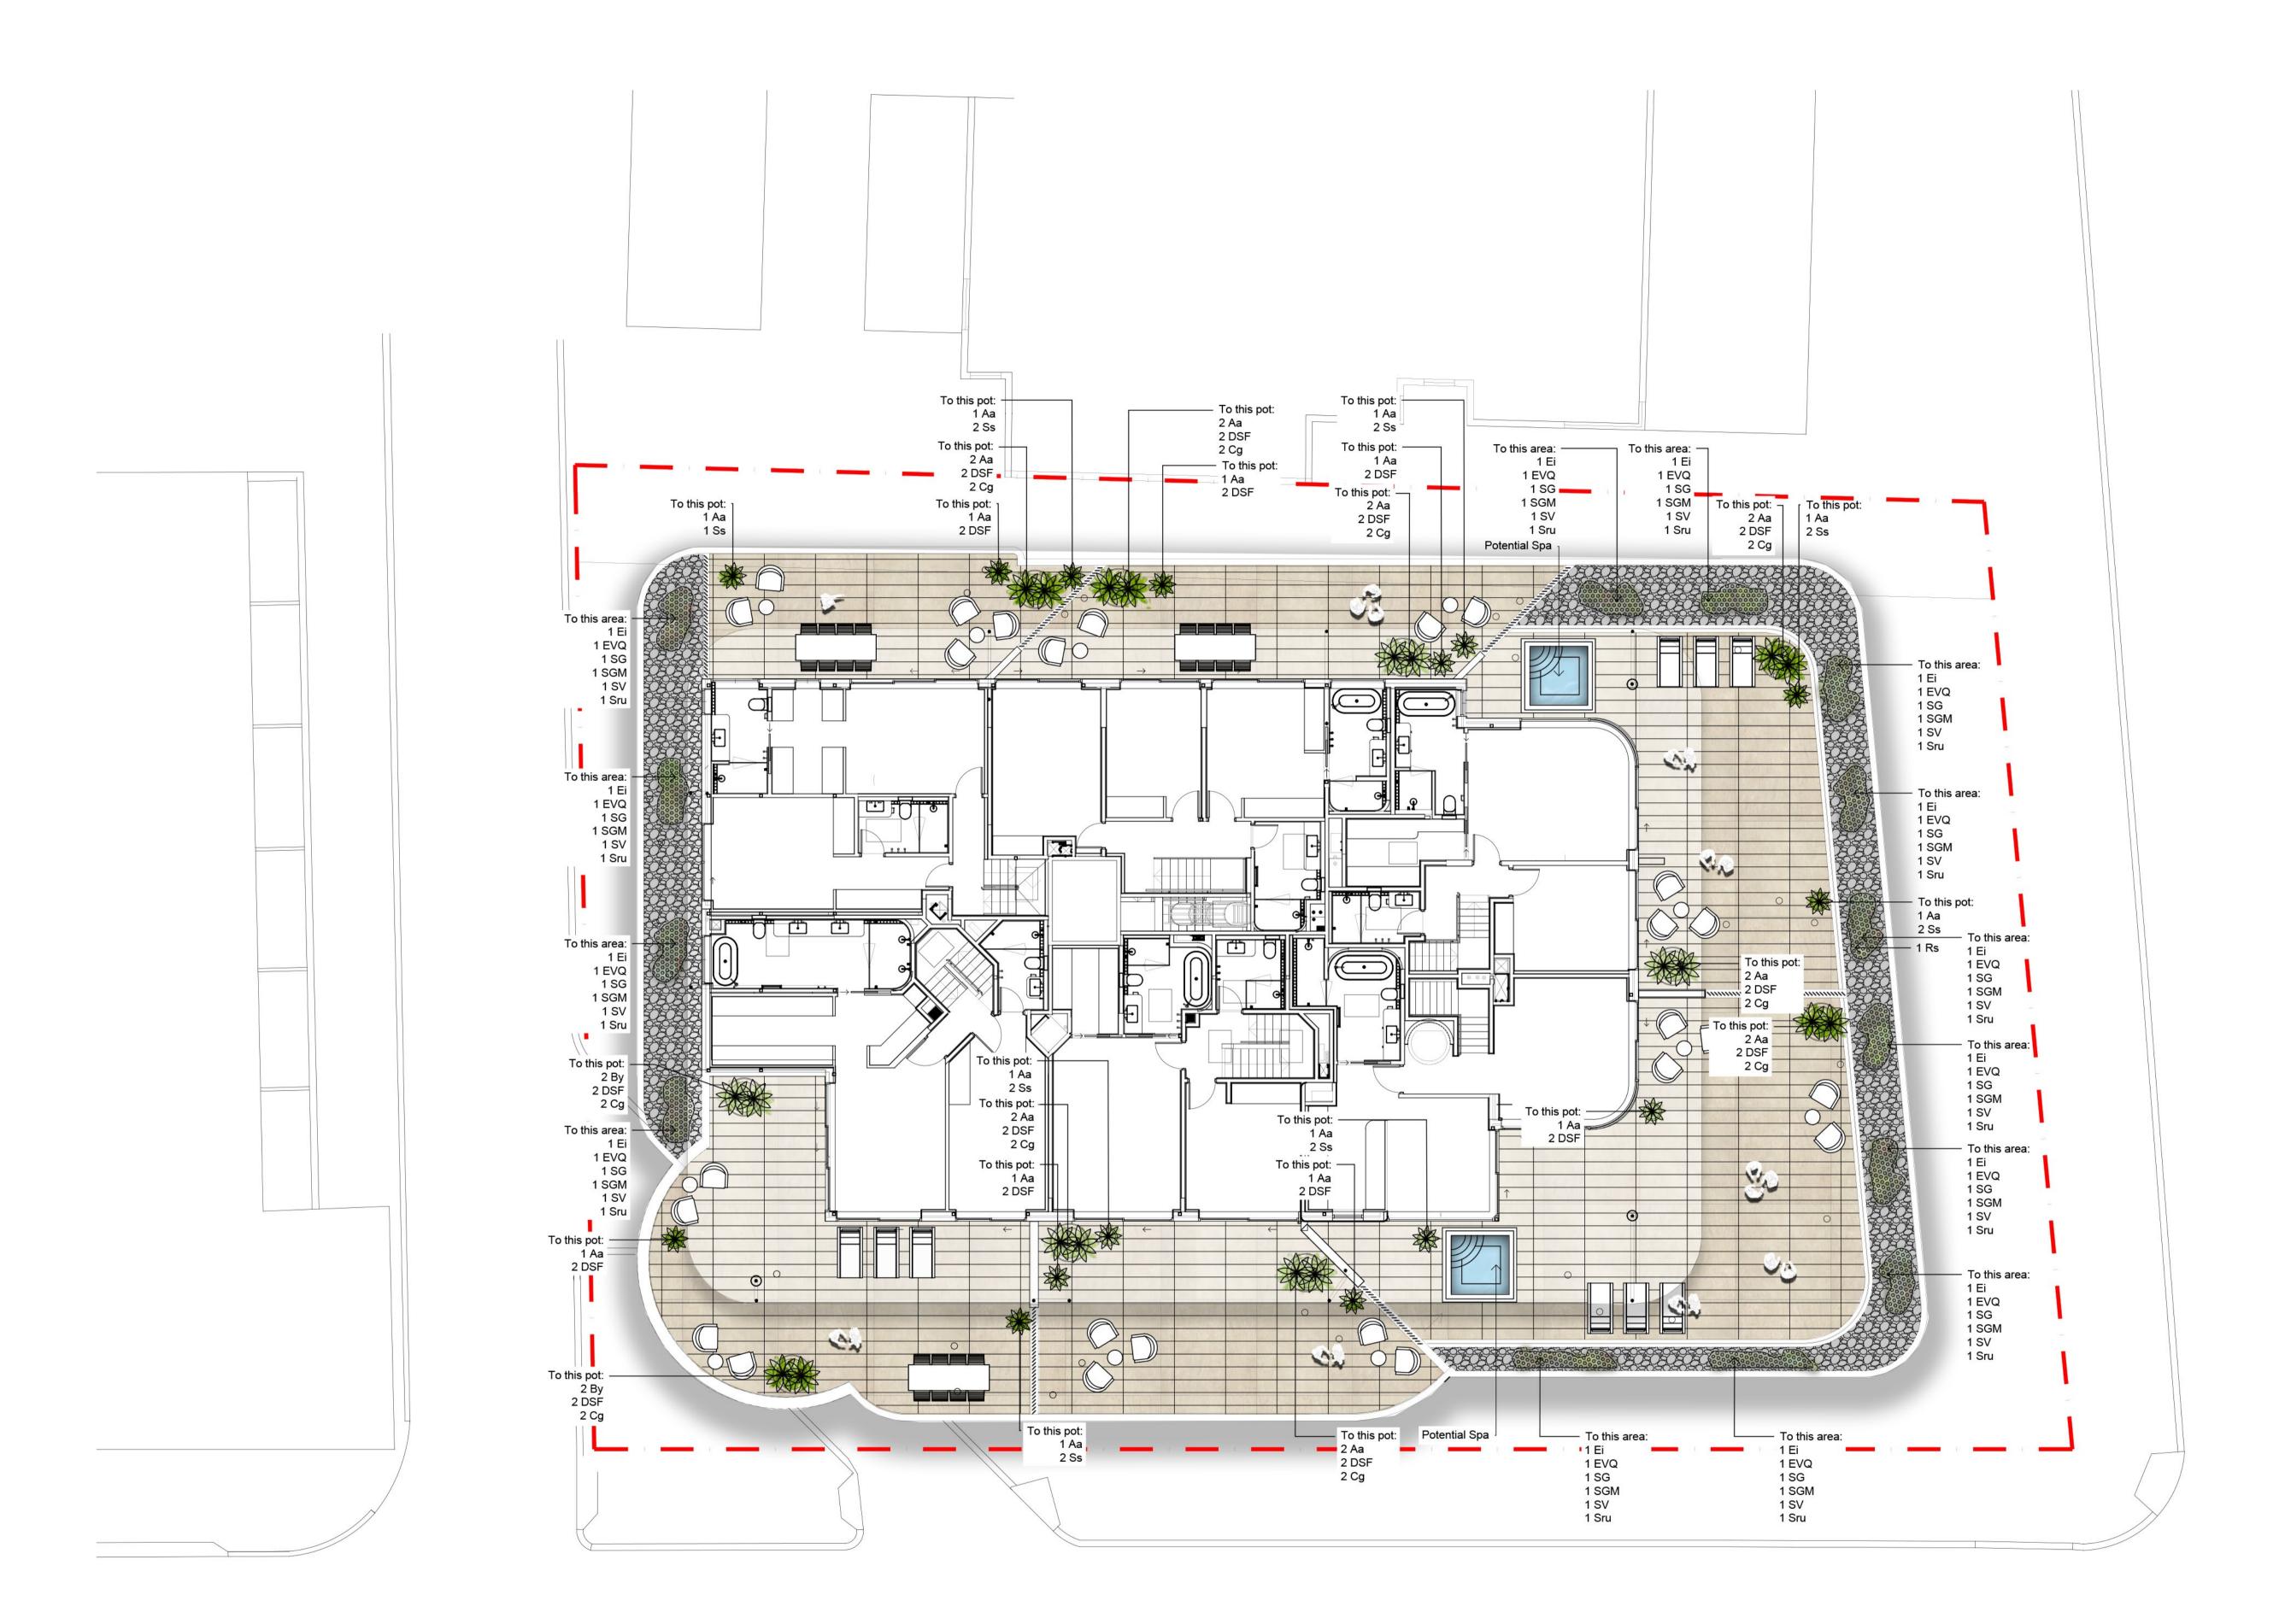

#### Drawing Schedule

| Drawing Number | Drawing Title                 | Scale    |
|----------------|-------------------------------|----------|
| 000            | Landscape Coversheet          | N/A      |
| 101            | Landscape Plan - Ground Floor | 1:100    |
| 401            | Landscape Plan -Level 4       | 1:100    |
| 501            | Landscape Details             | As Shown |
| 601            | Landscape Character           | N/A      |

| Plant So | :hedule                              |                           |                     |          |          |          |
|----------|--------------------------------------|---------------------------|---------------------|----------|----------|----------|
| Symbol   | Botanical Name                       | Common Name               | Mature Size (h x w) | Pot Size | Spacing  | Quantity |
|          | SHRUBS & ACCENTS                     |                           |                     |          |          |          |
| Aa       | Agave attenuata                      | Foxtail Agave             | 2 x 1.5             | 300mm    | As Shown | 52       |
| Ву       | Beschorneria yuccoides               | Mexican Lily              | 1.0 x 1.5           | 300mm    | As Shown | 45       |
| Са       | Correa alba                          | white correa              | 1.0 x 1.0           | 300mm    | As Shown | 52       |
| Lb       | Leucophyta brownii                   | Cushion Bush              | 1.0 x 1.0           | 300mm    | As Shown | 44       |
| Rs       | Rhagodia spinescens                  | Rhagodia Aussie Flat Bush | 0.5 x 1.0           | 300mm    | As Shown | 51       |
| WBG      | Westringia fruticosa 'Blue Gem'      | Coastal Rosemary          | 1.0 × 1.0           | 300mm    | As Shown | 17       |
|          | GRASSES AND GROUNDCOVERS             |                           |                     |          |          |          |
| Cg       | Carpobrotus glaucescens              | Angular sea-fig           | 0.3 x 2.0           | 150mm    | 5/m2     | 82       |
| DSF      | Dichondra argentea 'Silver Falls'    | Dichondra Silver Falls    | 0.8 x 5             | 150mm    | 5/m2     | 56       |
| Gt       | Gazania tomentosa                    | Silver Leaf               | 0.3 x 1.0           | 150mm    | 5/m2     | 40       |
| SS       | Senecio serpens                      | Blue Chalk Sticks         | 0.3 x 1.0           | 150mm    | 5/m2     | 69       |
|          | Green Roof Planting Matrix (Level 4) |                           |                     |          |          |          |
| Ei       | Echeveria imbricata                  | Echeveria                 | 0.2x.2              | 150mm    | As Shown | 14       |
| EVQ      | Echeveria 'Violet Queen'             | Violet Queen              | 0.2x.2              | 150mm    | As Shown | 14       |
| SG       | Sedum 'Green Jelly Bean'             | Green Jelly Bean Sedum    | 0.3x1               | 150mm    | As Shown | 14       |
| SGM      | Sedum 'Gold Mound'                   | Gold Mound Sedum          | 0.3x1               | 150mm    | As Shown | 14       |
| sv       | Sedum 'Voodoo'                       | Voodoo Sedum              | 0.3x1               | 150mm    | As Shown | 14       |
| Sru      | Sedum x rebrotinctum                 | Common Jelly Bean Sedum   | 0.3x1               | 150mm    | As Shown | 14       |

B Response to Comment A Architectural Coordination RH NM 03.11.2022 RH NM 18.10.2022

Drawn Check Date

Issue Revision Description

Boundary

Green Roof Planting Refer to Landscape Plan and Schedule

Outdoor Spa

Outdoor Seating

Outdoor Dinning Table

**Unit Paving** 

Gravel Paving

Squillace

96 North Steyne, Manly

SITE IMAGE

Level 1, 3-5 Baptist Street Redfern NSW 2016

Tel: (61 2) 8332 5600 Fax: (61 2) 9698 2877 www.siteimage.com.au Site Image (NSW) Pty Ltd ABN 44 801 262 380

Landscape Architects

LANDSCAPE SECTION 4.55

Landscape Plan - Level 4

Scale 1:100 @ A1

NOT FOR CONSTRUCTION