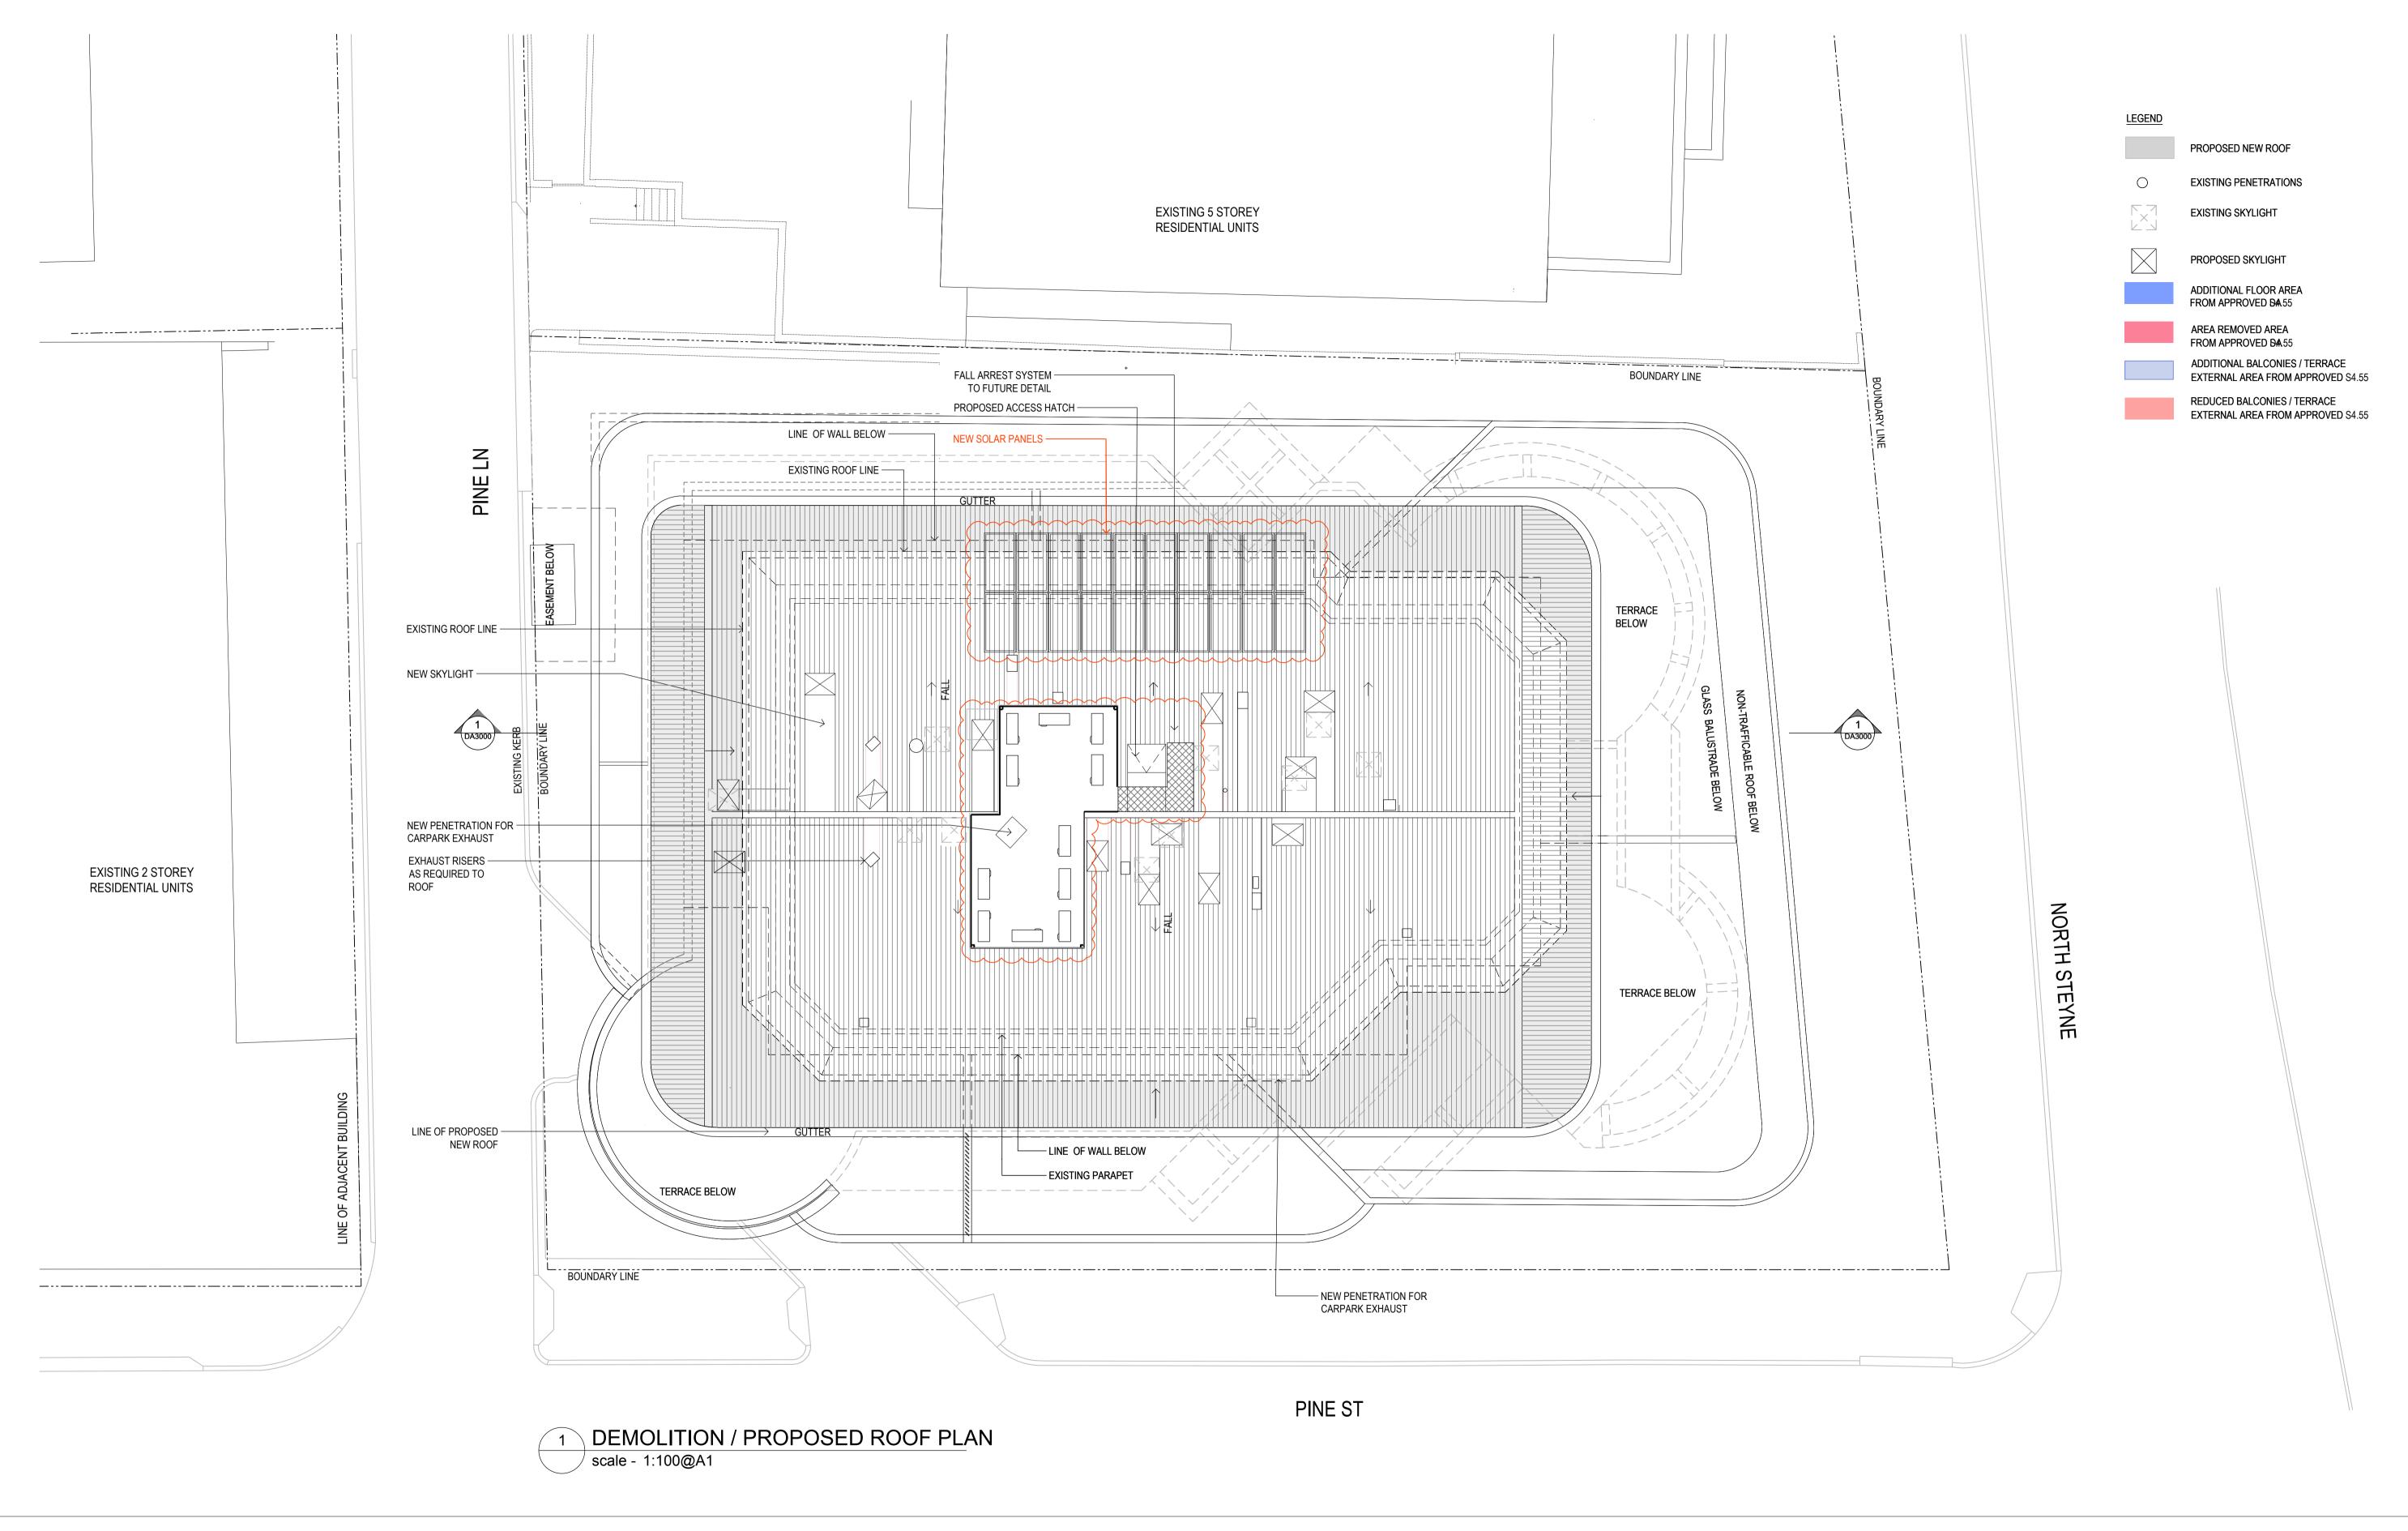

MELBOURNE

17219 (VIC), 3677 (QLD)

Level 2 , 333 Flinders Lane Melbourne VIC 3000 Ph: +61 3 9629 4888| Fax: +61 3 9649 7444

ABN: 34 137 620 538 NOMINATED ARCHITECT Vince Squillace Reg No. 6468 (NSW),

SQA

VS

1:100@A1 21.11.17 1:200@A3

DRAWING TITLE
DEMOLITION / PROPOSED **ROOF PLAN** 

JOB NO.

**SECTION 96** 

STATUS

Do not scale drawing. Verify all dimensions on site. Report any discrepancies in documentation to architect. This drawing is for the purpose of council approval and as such, is not suitable for construction.

ISS DATE PURPOSE OF ISSUE A 21.11.17 DEVELOPMENT APPLICATION

B 11.08.21 SECTION 4.55 C 12.01.22 SECTION 4.55 WITH GFA CALCS & AMENDED SPA LOCATIONS NOTES

RELOCATION OF CAR PARK EXHAUST FROM PREVIOUS \$4.55 ADDITIONAL PRIVACY SCREENS AND GATE TO BEDROOM 1 AND 2 FOR UNITS 2&3 RECLAD TERRACE WALL & LOWER STONE WALL HEIGHT - MERGE OF 3 UNITS INTO 2 ON LEVEL 1&2 (22 UNITS REDUCED TO 20) - INTERNAL LIFT TO UNIT 19

BELLA VISTA APARTMENTS

96 North Steyne Manly

**CECIL KOUTSOS** 

SYDNEY
2 Liverpool Lane, East Sydney NSW 2010 Ph: +61 2 8354 1300 | Fax: +61 2 8354 1311 ABN: 24 132 554 753

MELBOURNE Level 2 , 333 Flinders Lane Melbourne VIC 3000 Ph: +61 3 9629 4888| Fax: +61 3 9649 7444