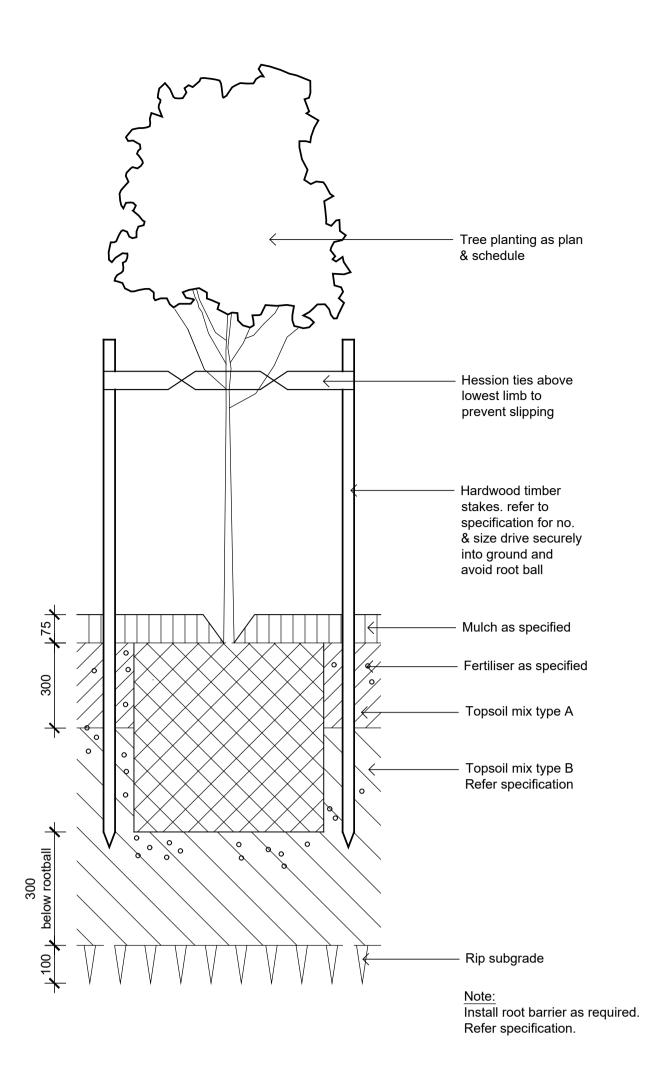

r or Landscape Architect prior to commencing work. Do not scale this drawing. Any required dimensions not shown shall be referred to the Landscape Architect for confirmation.

B Response to Comment A Architectural Coordination RH NM 03.11.2022 RH NM 18.10.2022

Drawn Check Date

Issue Revision Description

Boundary

Green Roof Planting Refer to Landscape Plan and Schedule

Outdoor Spa



Outdoor Seating



Outdoor Dinning Table





**Unit Paving** 



Gravel Paving



Squillace

96 North Steyne, Manly

SITE IMAGE

Level 1, 3-5 Baptist Street Redfern NSW 2016

Tel: (61 2) 8332 5600 Fax: (61 2) 9698 2877 www.siteimage.com.au Site Image (NSW) Pty Ltd ABN 44 801 262 380

Landscape Architects

LANDSCAPE SECTION 4.55

Landscape Plan - Level 4

Scale 1:100 @ A1

NOT FOR CONSTRUCTION

SS21-4696



#### 01 Detail 75-200L Tree Planting on Grade 501 1:10



## Detail Shrub Accent & Groundcover Planting on Grade 501 1:10



\ Precast unit pavers on suspended slab

Shrub, accent & groundcover planting refer plan & schedule Mulch as specified Fertiliser Refer specification Soil mix type A Soil mix type B Coarse washed river sand Drainage cell & geotextile filter cloth as specified Suspended concrete slab by others. Screed surface falls to Hydraulic Engineer's details. Waterproof membrane.

03 Detail Shrub Accent & Groundcover Planting on Structure 501 1:10



Geotextile filter fabric

Double washed coarse river sand

Refer Architects drawings

Section - Typical Raised Planter Bed on Structure

501 1:20 Inspection riser pipe



Gravel Paving on Slab 501 1:10



Detail Lightweight Green R