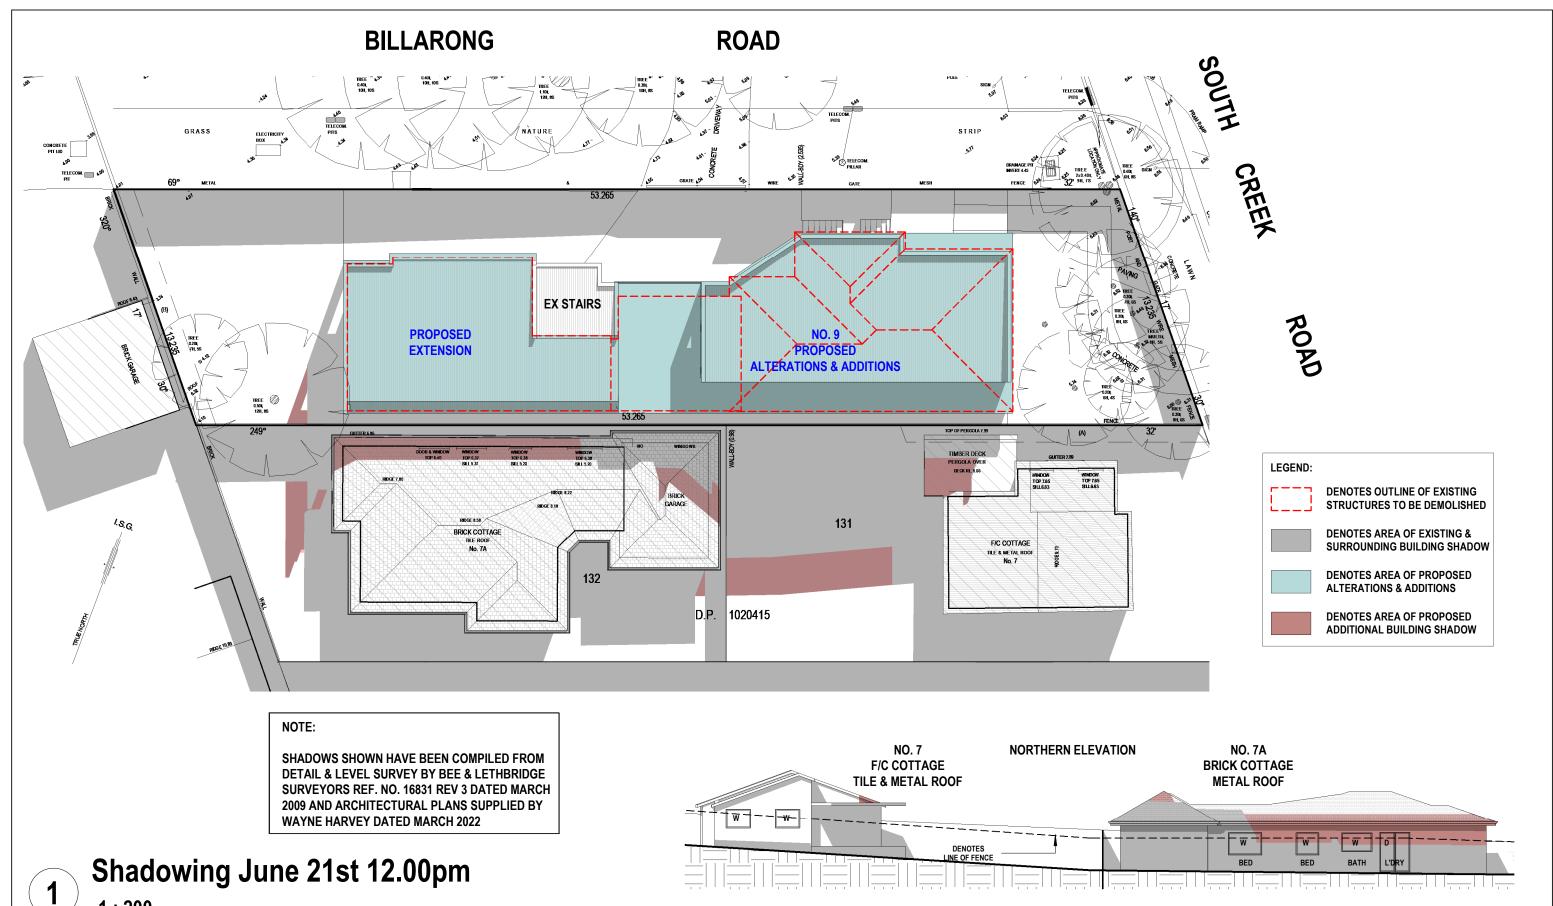

## Shadowing June 21st 3.00pm

| -    |          | •     |         |
|------|----------|-------|---------|
| nber | 21-134   |       |         |
|      | 16-03-22 | Α΄    | 102     |
|      | KP       |       |         |
| ,    | JD       | Scale | 1 : 200 |
|      |          |       |         |

SHADOWS SHOWN HAVE BEEN COMPILED FROM DETAIL & LEVEL SURVEY BY BEE & LETHBRIDGE SURVEYORS REF. NO. 16831 REV 3 DATED MARCH 2009 AND ARCHITECTURAL PLANS SUPPLIED BY