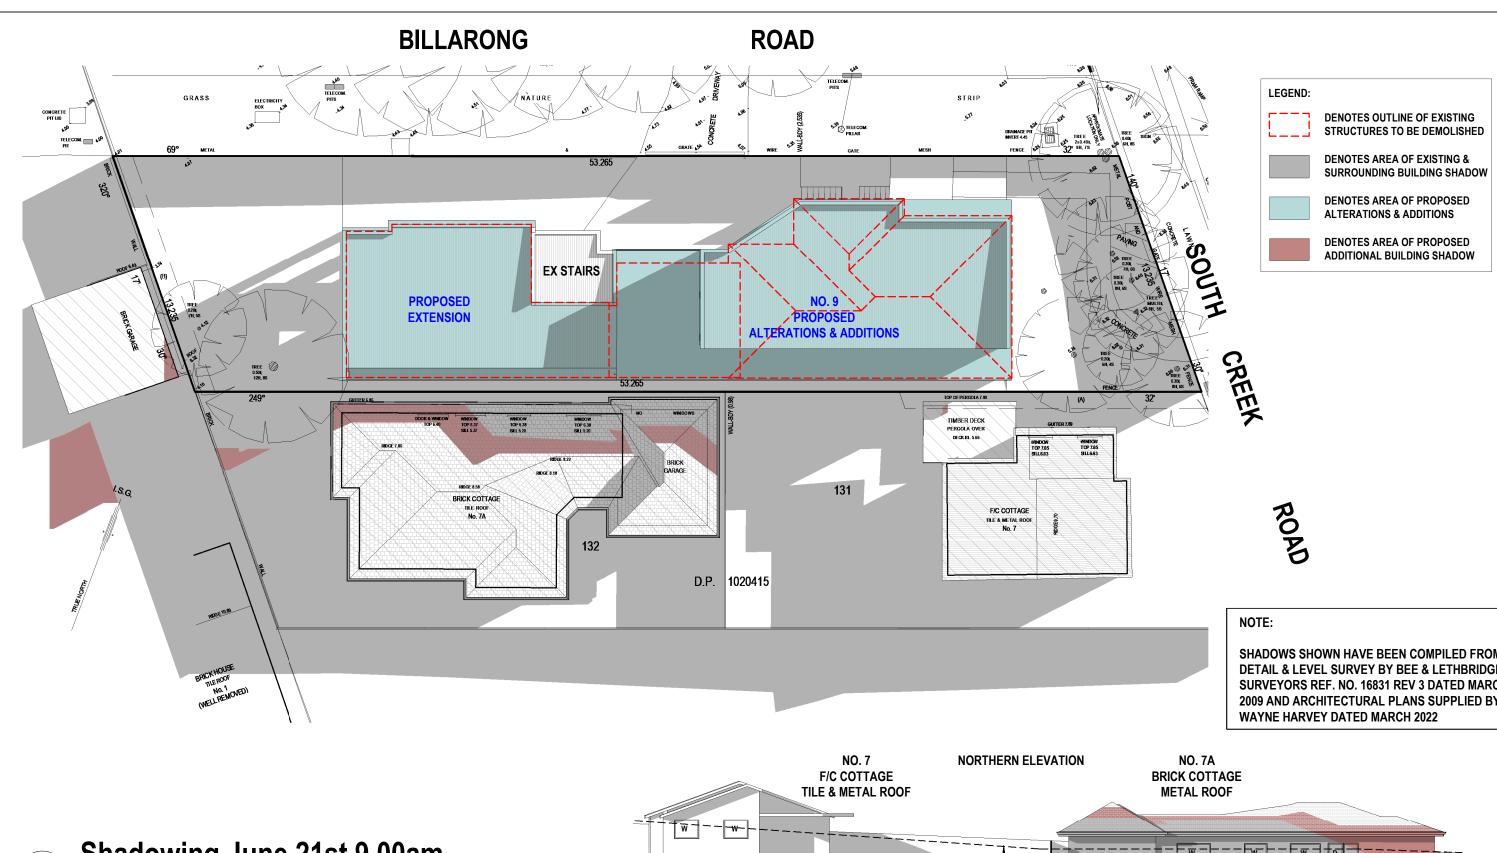

# Shadowing June 21st 9.00am

1:200

1

| F/C COTTAGE<br>TILE & METAL ROOF | BRICI<br>MET |
|----------------------------------|--------------|
|                                  |              |
|                                  |              |
|                                  |              |

SHADOWS SHOWN HAVE BEEN COMPILED FROM DETAIL & LEVEL SURVEY BY BEE & LETHBRIDGE SURVEYORS REF. NO. 16831 REV 3 DATED MARCH 2009 AND ARCHITECTURAL PLANS SUPPLIED BY

### owing June 21st 9.00am

| ber | 21-134   |       |         |
|-----|----------|-------|---------|
|     | 16-03-22 | A1    | 00      |
|     | KP       |       |         |
|     | JD       | Scale | 1 : 200 |