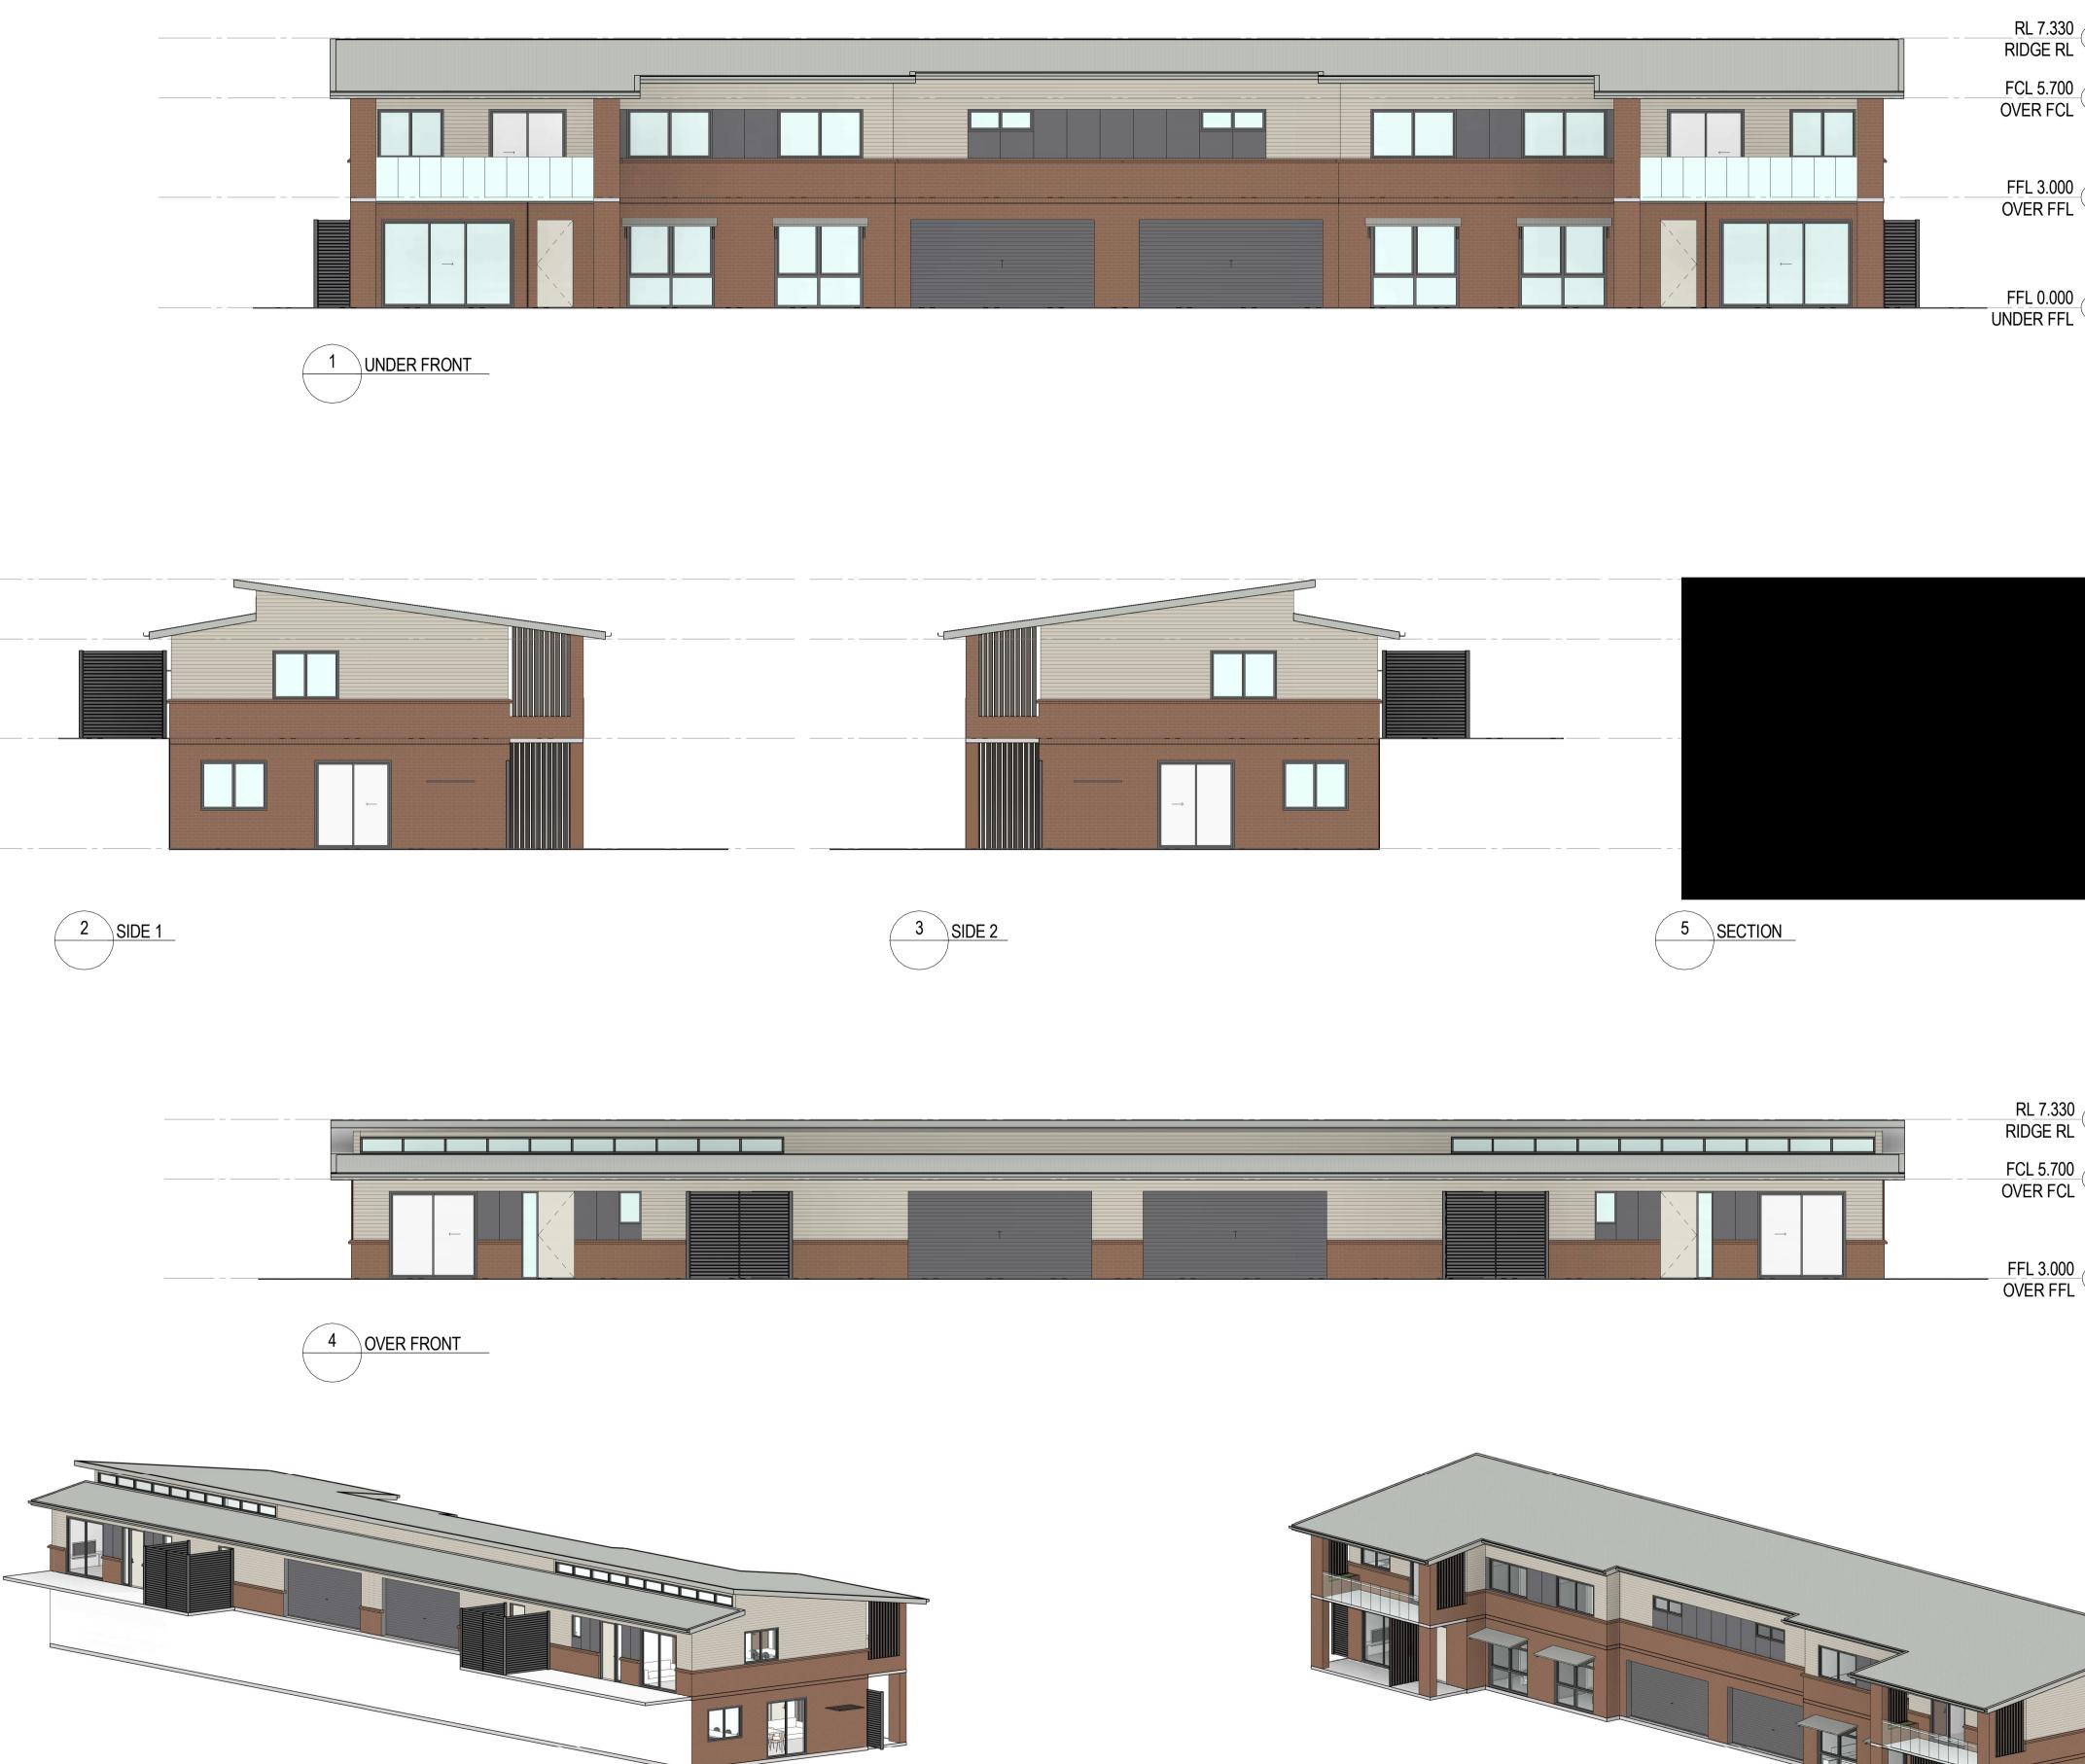

| RIDGE RL                                 | OF ANY I                                                         | NCING ON-SITE WORK OR OF<br>DISCREPANCIES AND SEEK I<br>NDMENTS                                                                                      | F-SITE FABRICATION. NOTIFY J<br>NSTRUCTIONS. | ACKSON TEECE                                                    |
|------------------------------------------|------------------------------------------------------------------|------------------------------------------------------------------------------------------------------------------------------------------------------|----------------------------------------------|-----------------------------------------------------------------|
| FCL 2.700<br>FCL                         | 1<br>2<br>3<br>4                                                 | DESCRIPTION<br>ISSUED FOR D.A.<br>ISSUED FOR D.A.<br>ISSUED FOR D.A.<br>ISSUED FOR D.A.                                                              | Approve<br>RW<br>RW<br>RW<br>RW              | ED DATE<br>17/01/2018<br>30/01/2018<br>01/02/2018<br>06/02/2018 |
| FFL 0.000<br>FFL                         |                                                                  |                                                                                                                                                      |                                              |                                                                 |
| RIDGE RL<br>FCL 2.700<br>FCL             |                                                                  |                                                                                                                                                      | DING GARAGE) -                               | 107 m²                                                          |
| FFL 0.000<br>FFL                         |                                                                  |                                                                                                                                                      |                                              |                                                                 |
|                                          |                                                                  |                                                                                                                                                      |                                              |                                                                 |
| RL 4.400<br>RIDGE RL<br>FCL 2.700<br>FCL |                                                                  |                                                                                                                                                      |                                              |                                                                 |
| FFL 0.000<br>FFL                         |                                                                  |                                                                                                                                                      |                                              |                                                                 |
|                                          |                                                                  |                                                                                                                                                      |                                              |                                                                 |
|                                          |                                                                  |                                                                                                                                                      |                                              |                                                                 |
|                                          |                                                                  | n on original<br>DRAWING ISSUE HAS BEEN RE                                                                                                           |                                              |                                                                 |
|                                          | appro<br>RW<br>CLIE                                              | DVED BY:                                                                                                                                             | A. ISSUE<br>CHECKED BY:<br>TM                |                                                                 |
|                                          | drav<br>IND<br>TYP<br><u>ELE</u><br>date                         | EO GROUP PTY<br>EPENDENT LIV<br>PE 1B (ATTACHE<br>VATIONS AND<br>E<br>CEMBER 2017                                                                    | ING UNIT -<br>ED) - PLANS,                   | DRAWN<br>IW                                                     |
|                                          | proj<br>AVE<br>79 (<br>BAY                                       | EO PENINSULA<br>CABBAGE TREE<br>VIEW, NSW, 21                                                                                                        | ROAD                                         | ISSUE<br>4                                                      |
|                                          | Newc<br>T 61 2<br>E nev<br>Jackson<br>Trading<br>ABN 15<br>Nomin | 2 4969 5199 F 61 2 49<br>vcastle@jacksonteece<br>n Teece Chesterman Willis Pt<br>g as Jackson Teece<br>.083 837 290<br>ated Architect Ian Brodie (42 | e.com<br>y Ltd                               |                                                                 |

\_\_\_\_\_RL 4.400

AMENDMENTS

| ISSUE | DESCRIPTION     | APPROVED | DATE       |
|-------|-----------------|----------|------------|
| 1     | ISSUED FOR D.A. | RW       | 17/01/2018 |
| 2     | ISSUED FOR D.A. | RW       | 30/01/2018 |
| 3     | ISSUED FOR D.A. | RW       | 01/02/2018 |
| 4     | ISSUED FOR D.A. | RW       | 06/02/2018 |

AREAS UNIT AREA (EXCLUDING GARAGE) - 127 m<sup>2</sup> GARAGE - 43 m<sup>2</sup>

| 50mm on original |  |
|------------------|--|