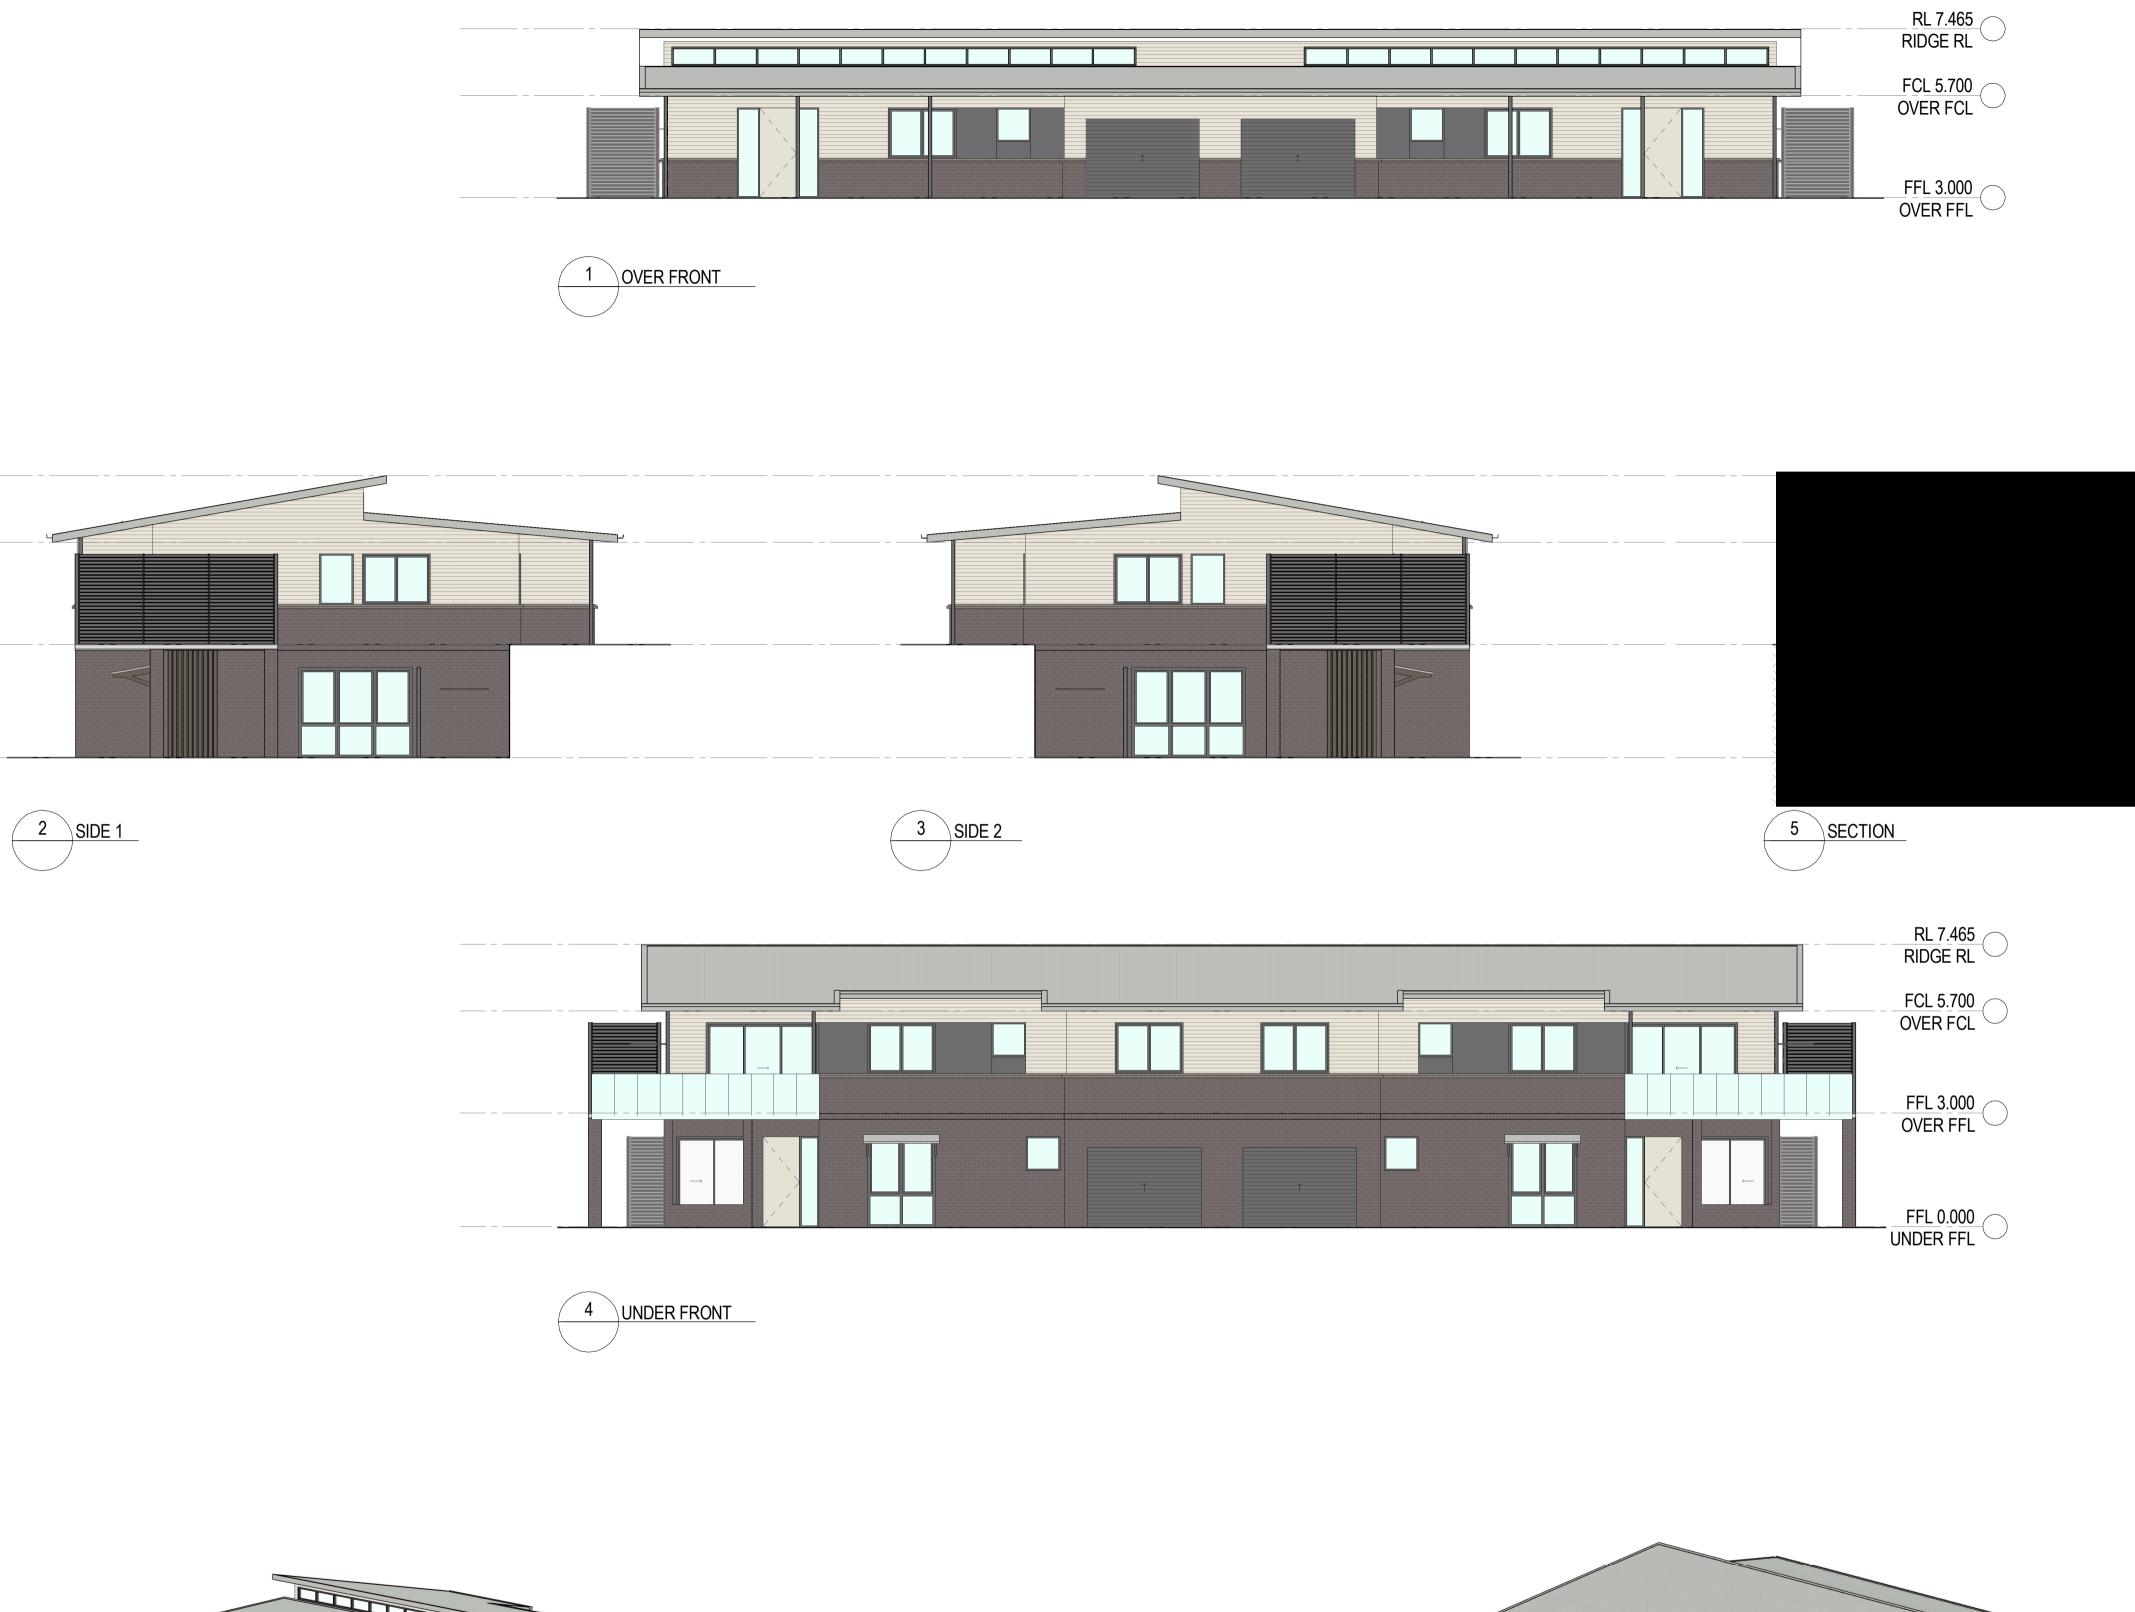

APPROVED BY: CLIENT AVEO GROUP PTY LTD

CHECKED BY:

DRAWING INDEPENDENT LIVING UNIT -

TYPE 1A (ATTACHED) -ELEVATIONS AND SECTIONS

PROJECT AVEO PENINSULA GARDENS 79 CABBAGE TREE ROAD

BAYVIEW, NSW, 2104

DECEMBER 2017

PROJECT No. 2017032

D.A. ISSUE

SCALE @ A1

1 : 100

drawing no. DA-111

DRAWN IW

issue 4

THIS DRAWING IS