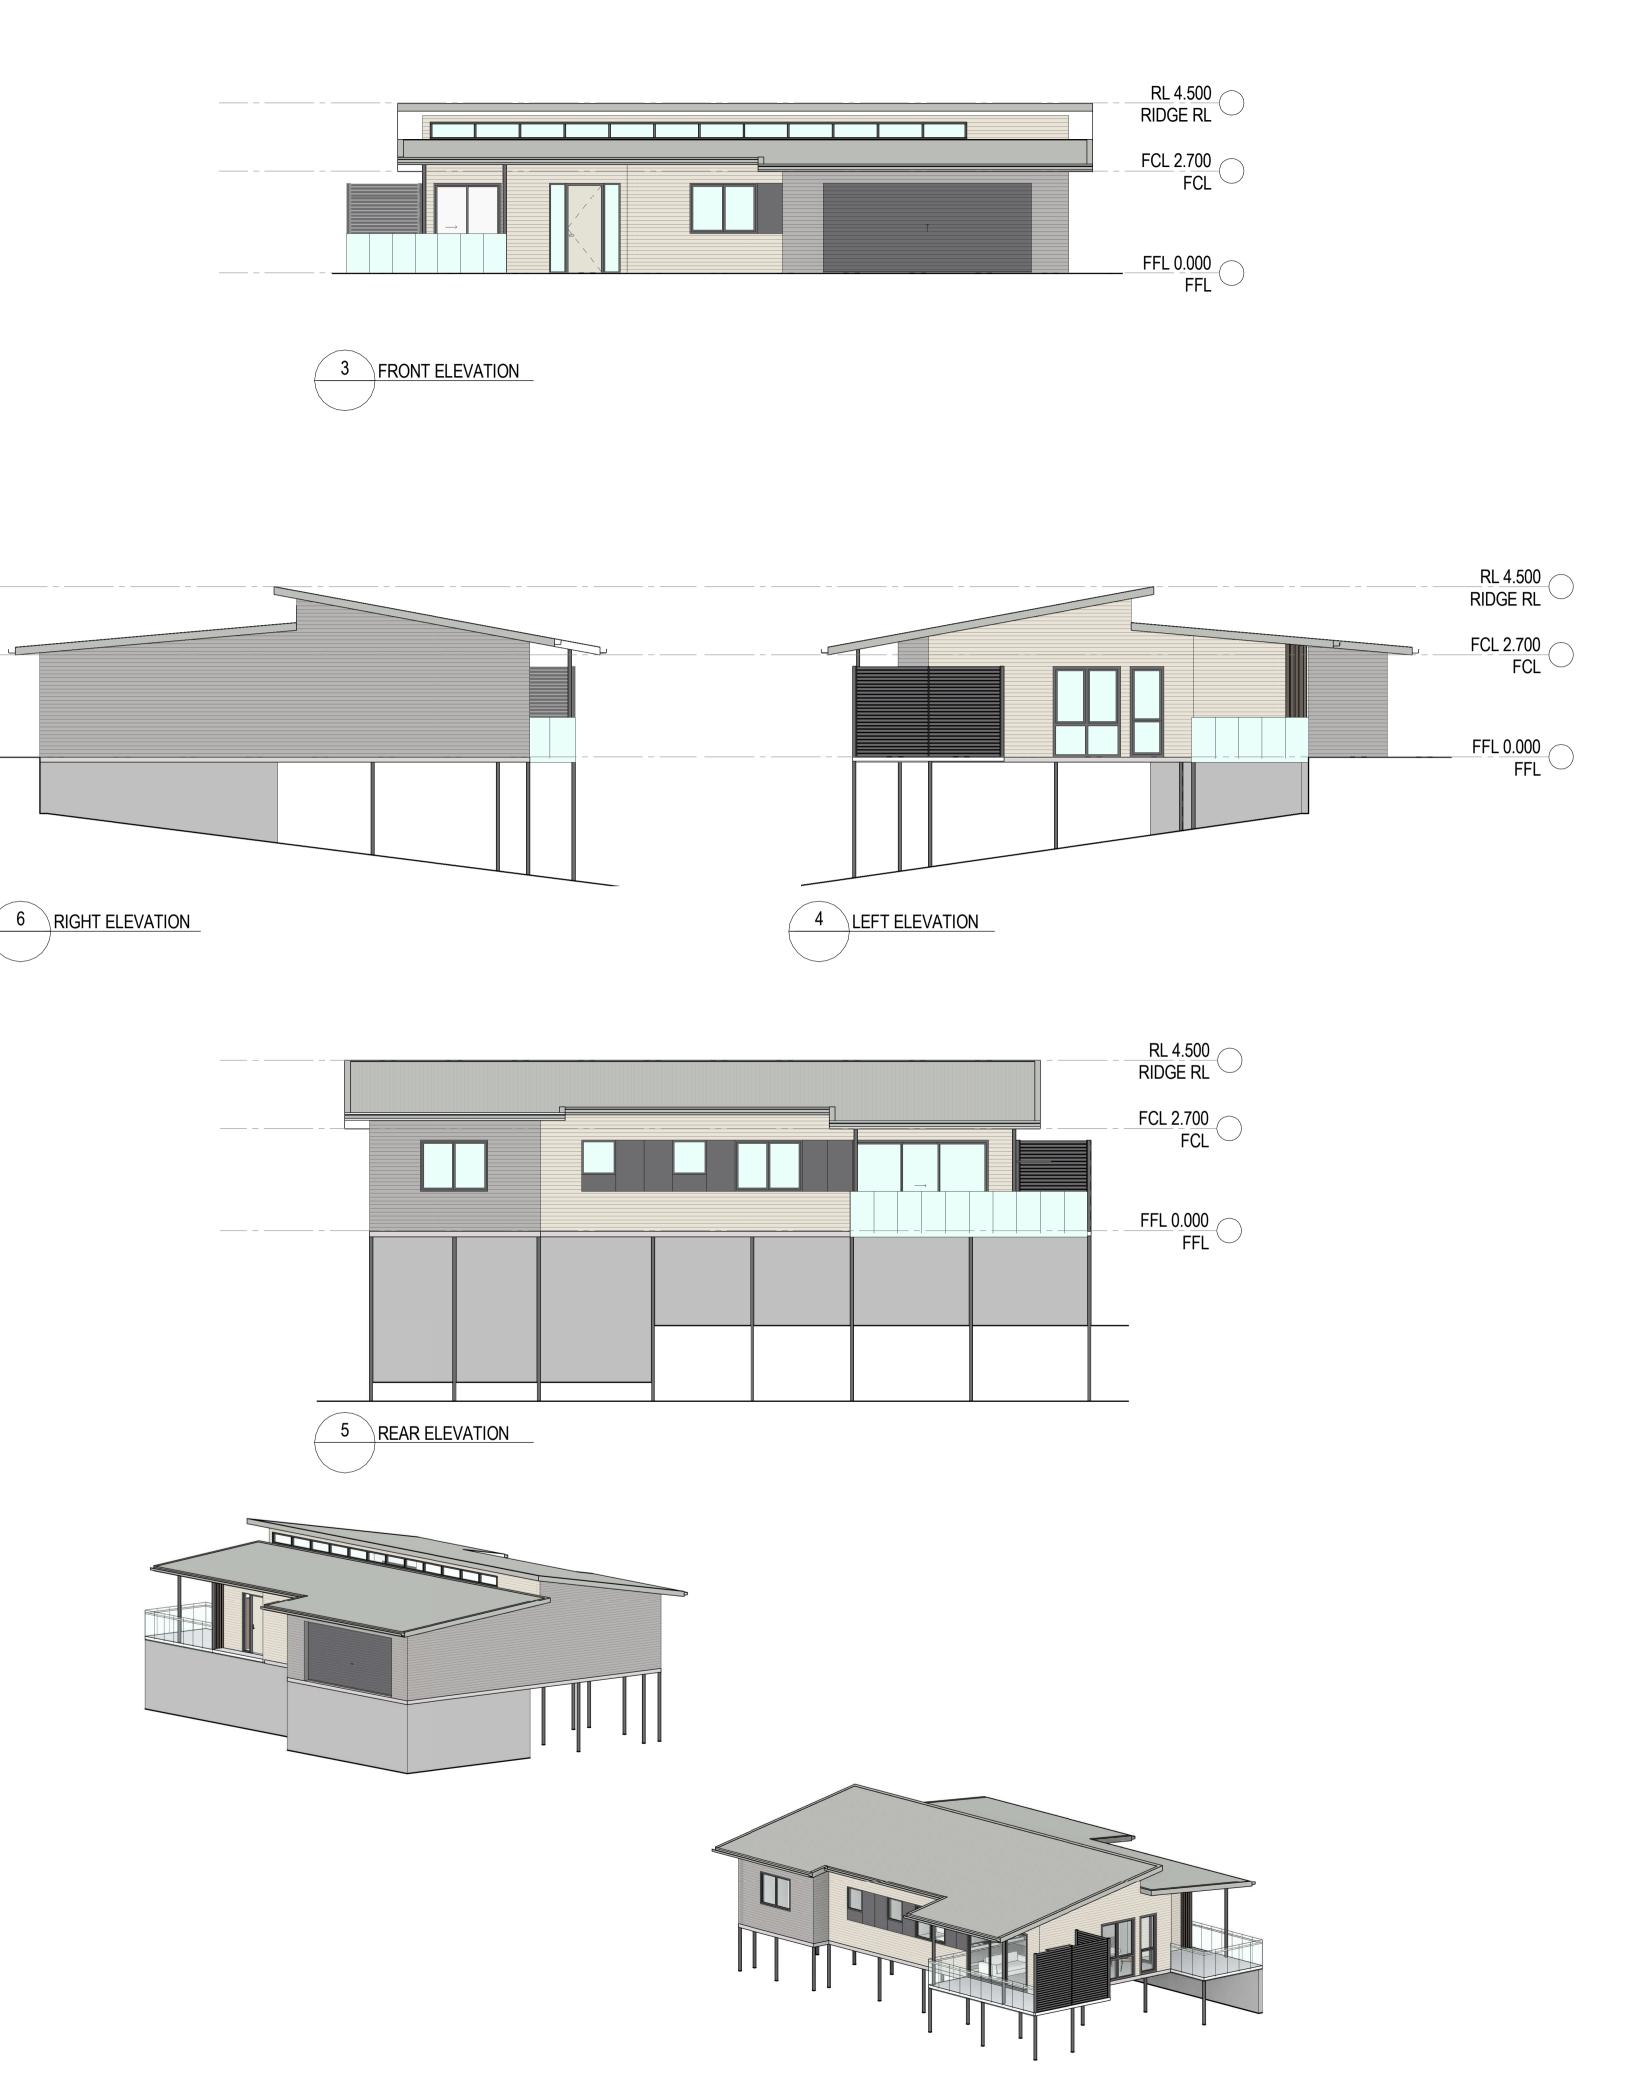

### D.A. ISSUE

drawn IW

issue 4

THIS DRAWING ISSUE HAS BEEN REVIEWED FOR

DRAWING INDEPENDENT LIVING UNIT -TYPE 2A - PLANS, ELEVATIONS AND SECTIONS DATE SCALE @ A1

CLIENT AVEO GROUP PTY LTD

DECEMBER 2017

PROJECT No. 2017032

APPROVED BY:

CHECKED BY:

PROJECT AVEO PENINSULA GARDENS 79 CABBAGE TREE ROAD BAYVIEW, NSW, 2104

JACKSON TEECE

1 : 100

DRAWING No. DA-120

744 Hunter Street Newcastle West New South Wales 2302 Australia T 61 2 4969 5199 F 61 2 4969 6177 E newcastle@jacksonteece.com Jackson Teece Chesterman Willis Pty Ltd Trading as Jackson Teece ABN 15 083 837 290 Nominated Architect Ian Brodie (4275)

Date generated:6/02/2018 4:00:19 PMQ:\1\_JT Projects\2017\2017032 Aveo Peninsula Gardens\5\_Deliverables\D01 Drawings\D01\_9 Revit\ILU TYPES\ILU\_TYPE 2A\_DUPLEX.rvt

| AMENDMENTS                                                           |   |
|----------------------------------------------------------------------|---|
| OF ANY DISCREPANCIES AND SEEK INSTRUCTIONS.                          |   |
| COMMENCING ON-SITE WORK OR OFF-SITE FABRICATION. NOTIFY JACKSON TEEC | Έ |
| FIGURED DIMENSIONS ONLY. VERIFY ALL PROJECT DIMENSIONS BEFORE        |   |
| WRITTEN PERMISSION OF JACKSON TEECE. DO NOT SCALE THIS DRAWING, USE  |   |
| MAY NOT BE REPRODUCED IN WHOLE OR PART OR BY ANY MEDIUM, WITHOUT TH  | E |
| CONCEPTS AND INFORMATION CONTAINED IN THIS DRAWING ARE COPYRIGHT AN  | D |