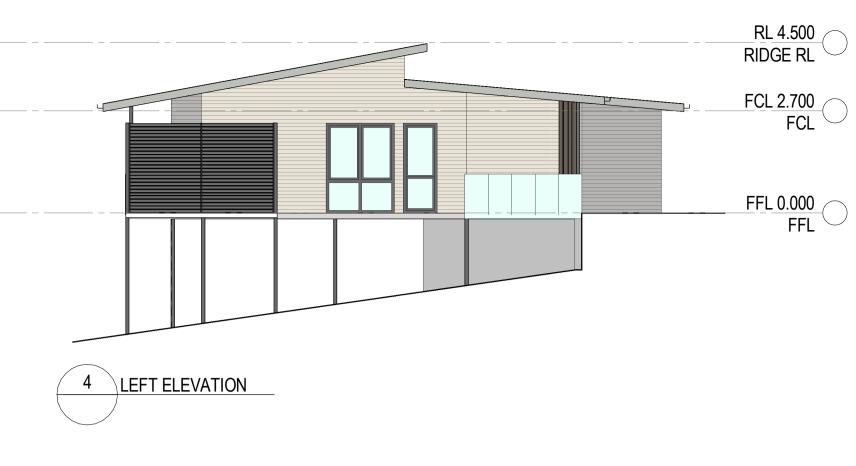

APPROVED BY: CLIENT AVEO GROUP PTY LTD

CHECKED BY:

DRAWING INDEPENDENT LIVING UNIT -

TYPE 1A (ATTACHED) -ELEVATIONS AND SECTIONS

PROJECT AVEO PENINSULA GARDENS 79 CABBAGE TREE ROAD

BAYVIEW, NSW, 2104

DECEMBER 2017

PROJECT No. 2017032

D.A. ISSUE

SCALE @ A1

1 : 100

drawing no. DA-111

DRAWN IW

issue 4

THIS DRAWING IS