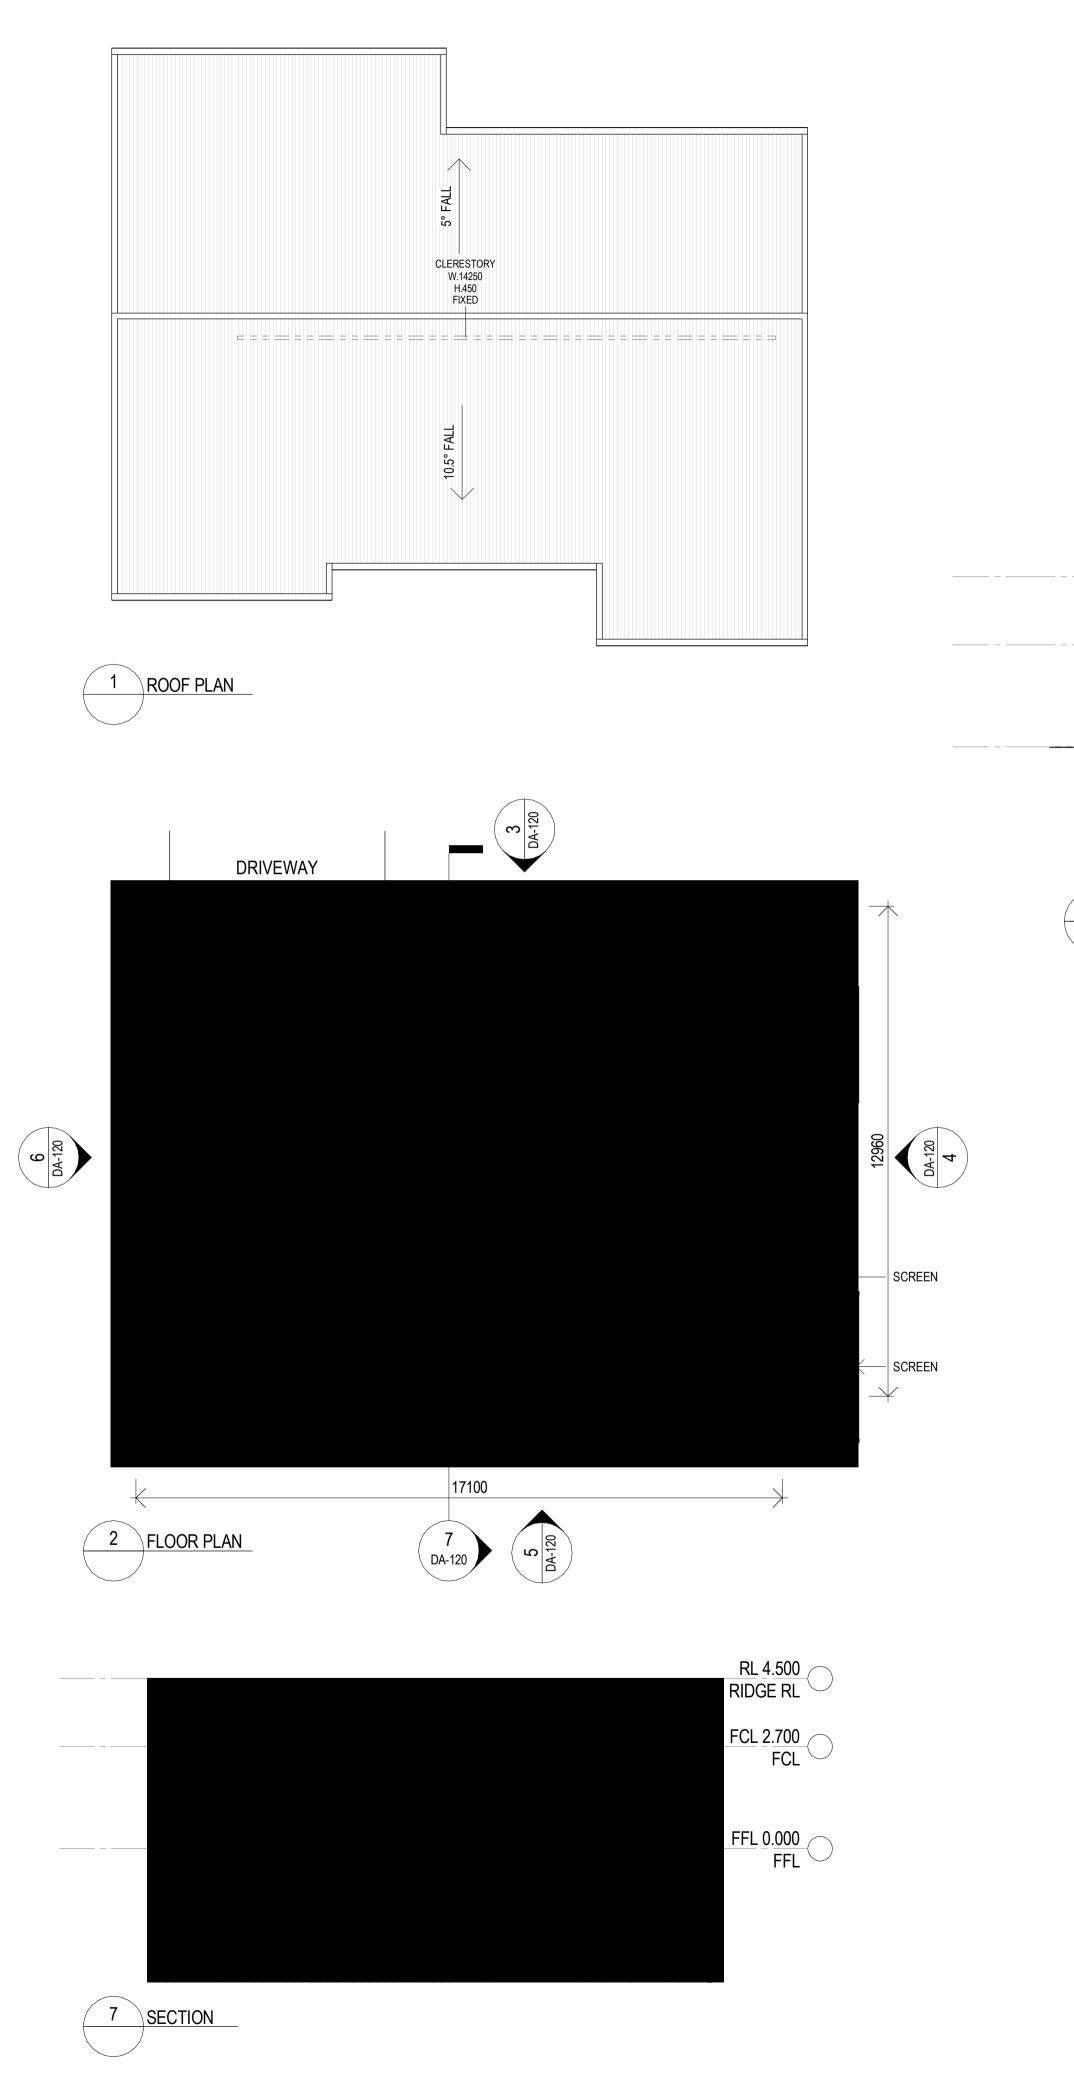

### D.A. ISSUE

drawn IW

issue 4

THIS DRAWING ISSUE HAS BEEN REVIEWED FOR

DRAWING INDEPENDENT LIVING UNIT -TYPE 2A - PLANS, ELEVATIONS AND SECTIONS DATE SCALE @ A1

CLIENT AVEO GROUP PTY LTD

DECEMBER 2017

PROJECT No. 2017032

APPROVED BY:

CHECKED BY:

PROJECT AVEO PENINSULA GARDENS 79 CABBAGE TREE ROAD BAYVIEW, NSW, 2104

JACKSON TEECE

1 : 100

DRAWING No. DA-120

744 Hunter Street Newcastle West New South Wales 2302 Australia T 61 2 4969 5199 F 61 2 4969 6177 E newcastle@jacksonteece.com Jackson Teece Chesterman Willis Pty Ltd Trading as Jackson Teece ABN 15 083 837 290 Nominated Architect Ian Brodie (4275)

Date generated:6/02/2018 4:00:19 PMQ:\1\_JT Projects\2017\2017032 Aveo Peninsula Gardens\5\_Deliverables\D01 Drawings\D01\_9 Revit\ILU TYPES\ILU\_TYPE 2A\_DUPLEX.rvt

| AMENDMENTS                                                           |   |
|----------------------------------------------------------------------|---|
| OF ANY DISCREPANCIES AND SEEK INSTRUCTIONS.                          |   |
| COMMENCING ON-SITE WORK OR OFF-SITE FABRICATION. NOTIFY JACKSON TEEC | Έ |
| FIGURED DIMENSIONS ONLY. VERIFY ALL PROJECT DIMENSIONS BEFORE        |   |
| WRITTEN PERMISSION OF JACKSON TEECE. DO NOT SCALE THIS DRAWING, USE  |   |
| MAY NOT BE REPRODUCED IN WHOLE OR PART OR BY ANY MEDIUM, WITHOUT TH  | E |
| CONCEPTS AND INFORMATION CONTAINED IN THIS DRAWING ARE COPYRIGHT AN  | D |