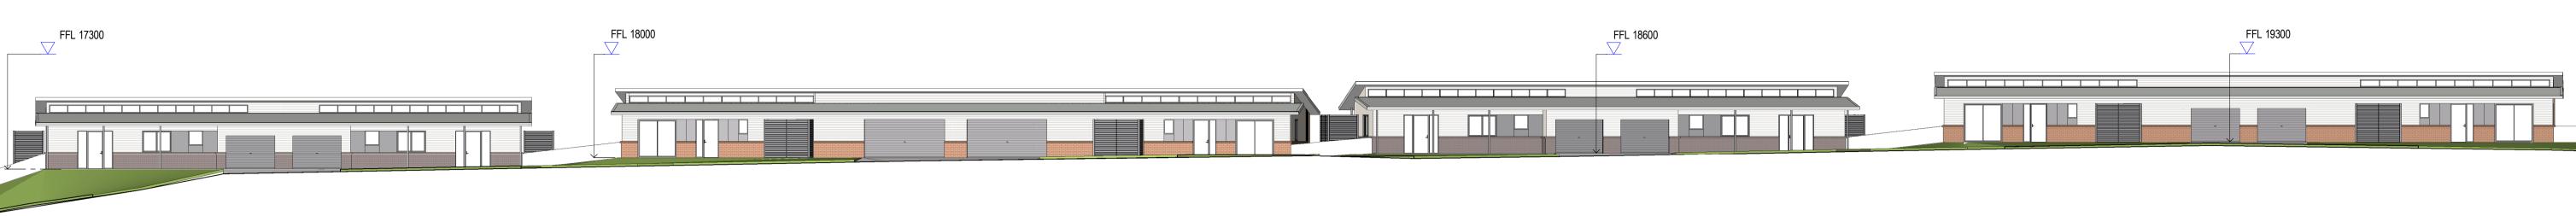

| Ţ | FFL 17300 |   |    |  |
|---|-----------|---|----|--|
|   | <u></u>   | 1 | 11 |  |
|   |           |   |    |  |

APPROVED DATE

RW RW

RW

RW

17/01/2018 30/01/2018 01/02/2018 06/02/2018

AMENDMENTS

ISSUE DESCRIPTION

ISSUED FOR D.A. ISSUED FOR D.A.

ISSUED FOR D.A.

ISSUED FOR D.A.

50mm on original

THIS DRAWING ISSUE HAS BEEN REVIEWED FOR

D.A. ISSUE

CHECKED BY:

APPROVED BY: CLIENT AVEO GROUP PTY LTD

DRAWING ELEVATIONS AND SECTIONS

| DATE                | SCALE @ A1            | DRAWN      |
|---------------------|-----------------------|------------|
| DECEMBER 2017       | 1:200                 | HF         |
| PROJECT No. 2017032 | DRAWING No.<br>DA-301 | issue<br>4 |