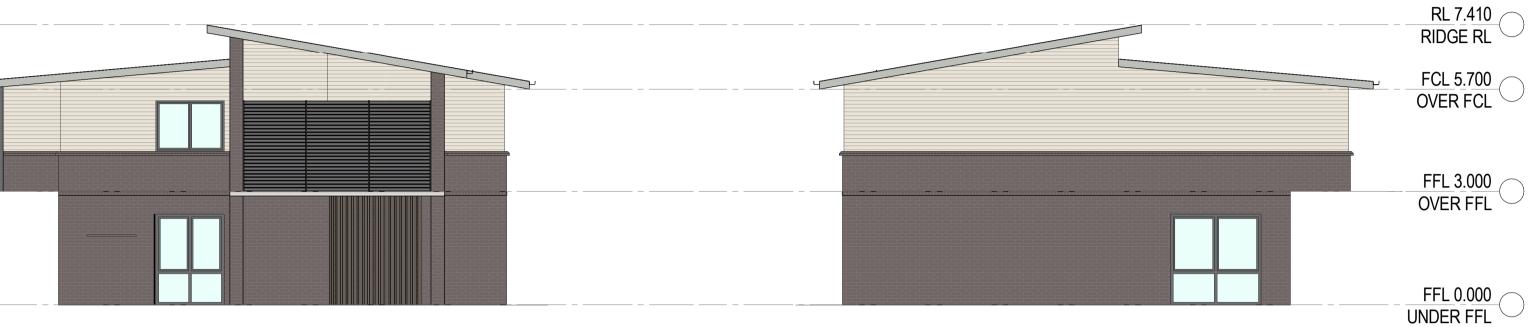

DRAWING INDEPENDENT LIVING UNIT -TYPE 3A - PLANS, ELEVATIONS AND SECTIONS DATE SCALE @ A1

DECEMBER 2017 1 : 100 PROJECT No. 2017032 DRAWING No. DA-130

PROJECT AVEO PENINSULA GARDENS 79 CABBAGE TREE ROAD BAYVIEW, NSW, 2104