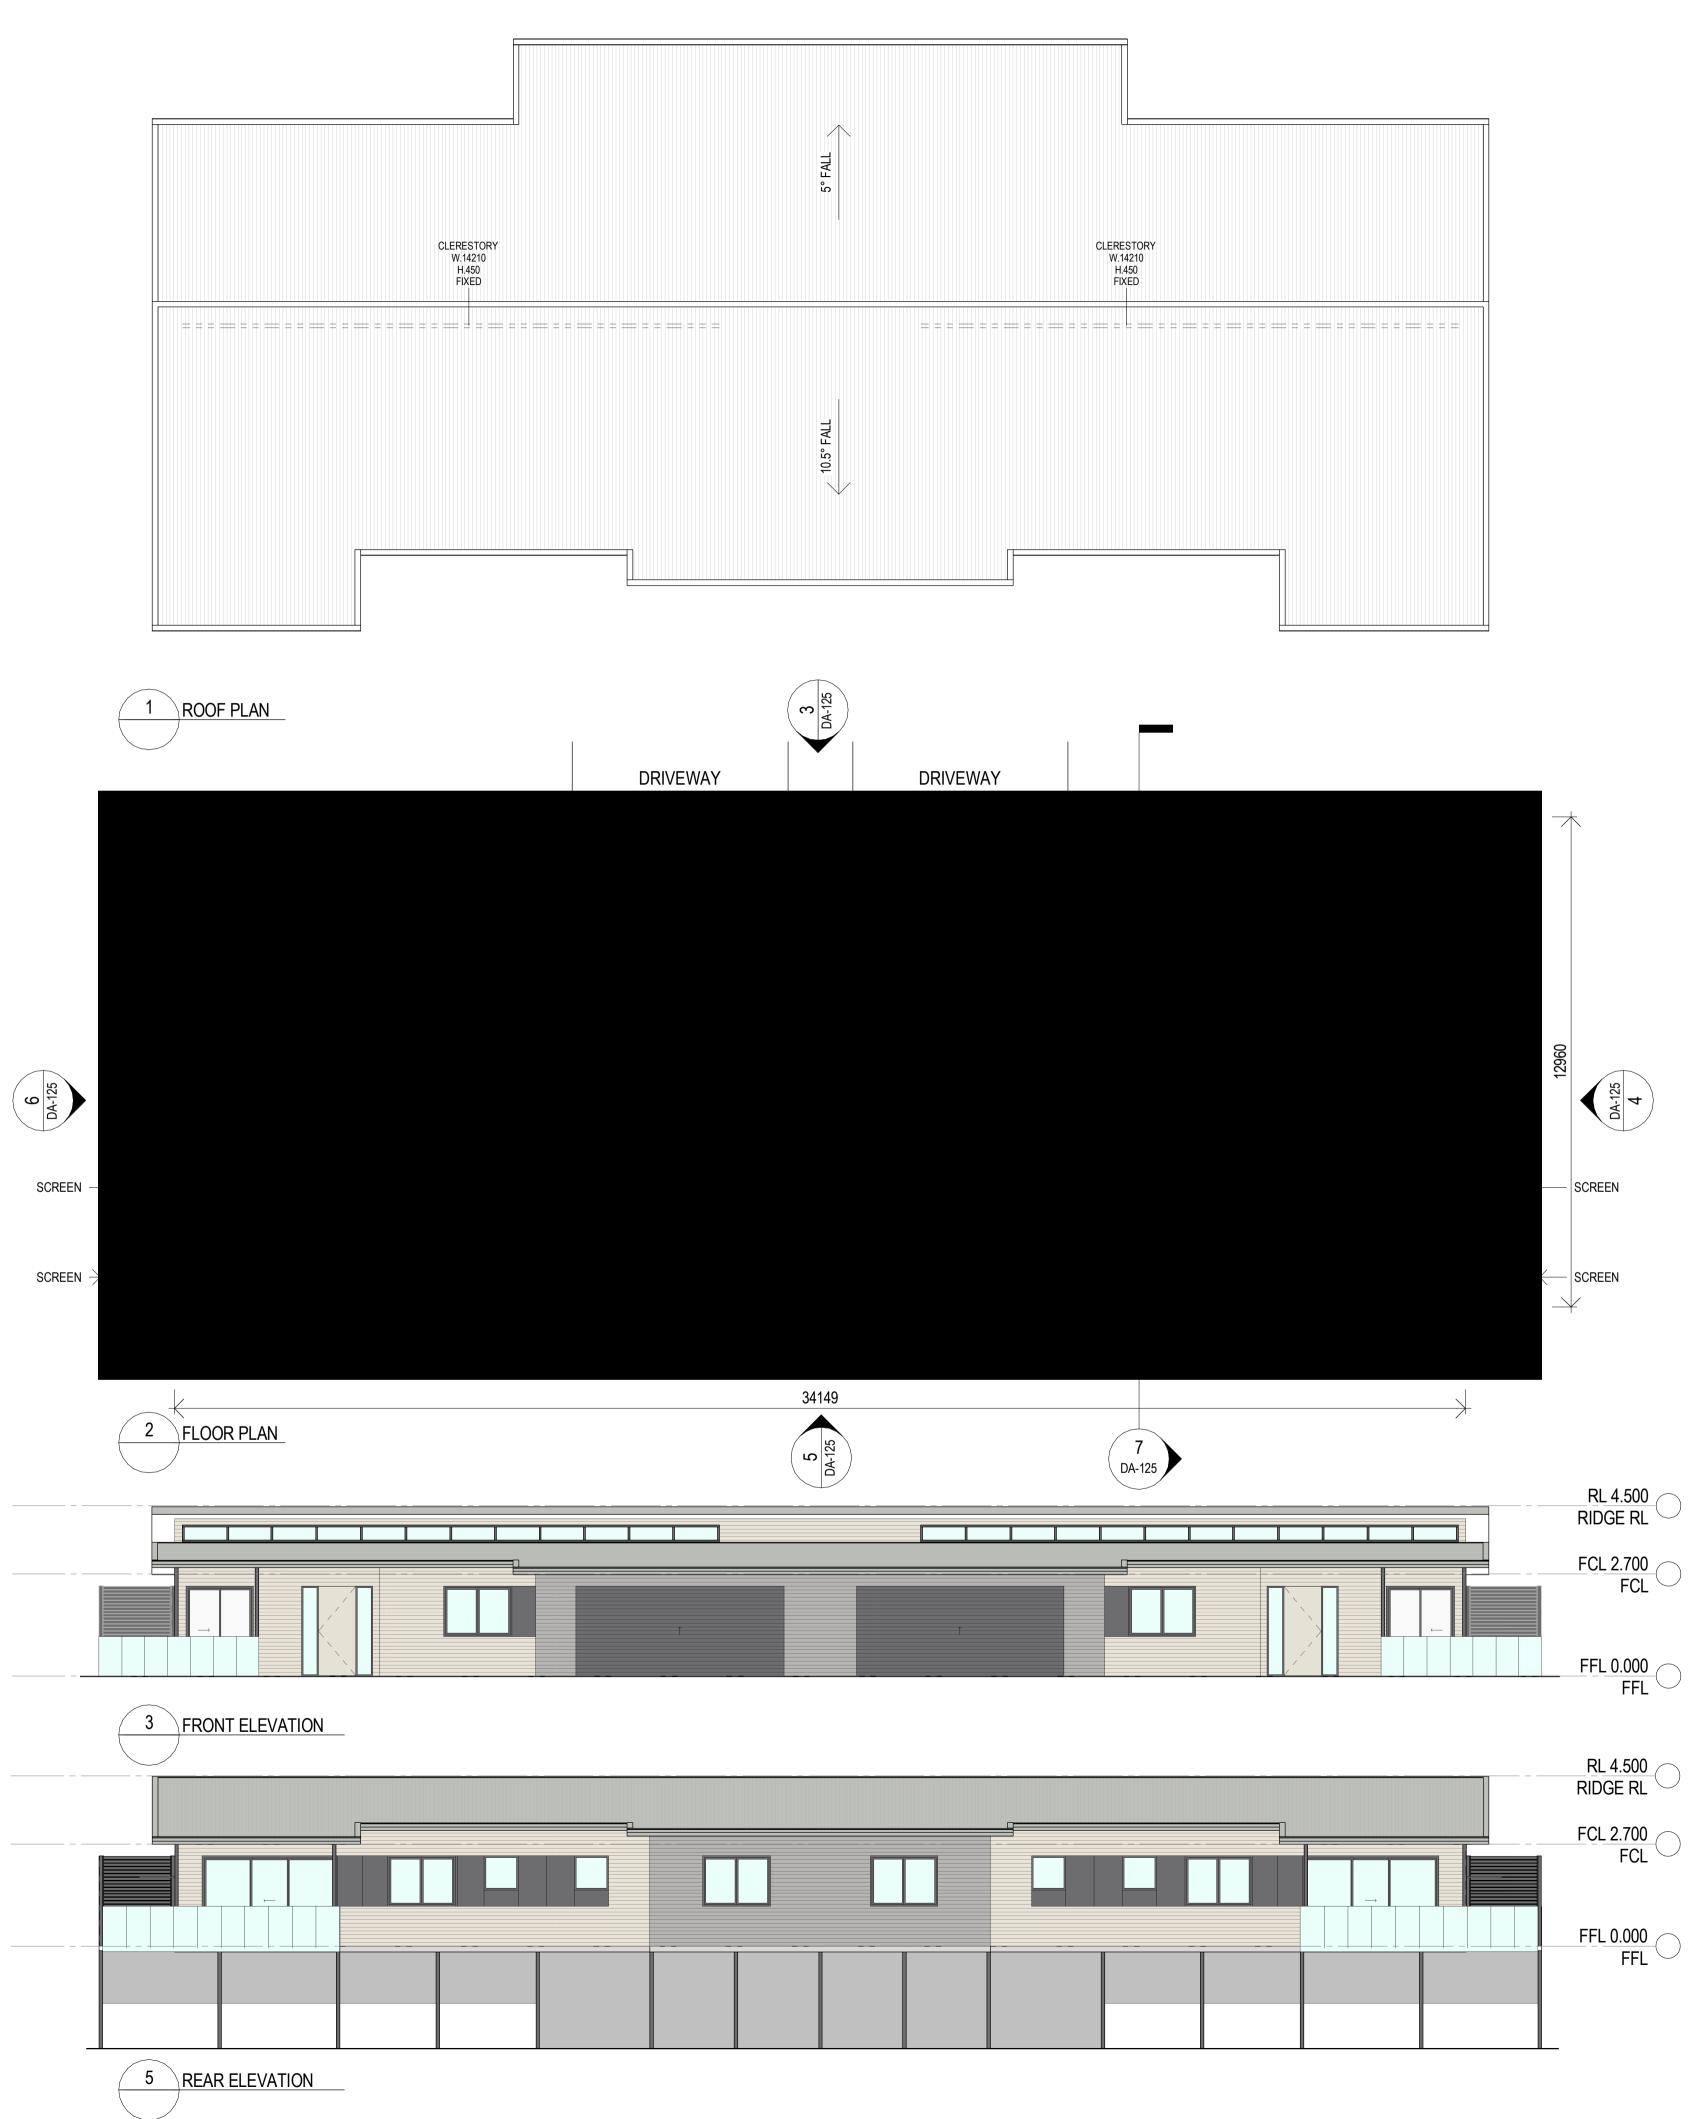

APPROVED BY: CLIENT AVEO GROUP PTY LTD

CHECKED BY:

DRAWING INDEPENDENT LIVING UNIT -

TYPE 1A (ATTACHED) -ELEVATIONS AND SECTIONS

PROJECT AVEO PENINSULA GARDENS 79 CABBAGE TREE ROAD

BAYVIEW, NSW, 2104

DECEMBER 2017

PROJECT No. 2017032

D.A. ISSUE

SCALE @ A1

1 : 100

drawing no. DA-111

DRAWN IW

issue 4

THIS DRAWING IS

AREAS UNIT AREA (EXCLUDING GARAGE) - 127 m<sup>2</sup> GARAGE - 43 m<sup>2</sup>

| 50mm on original |  |
|------------------|--|