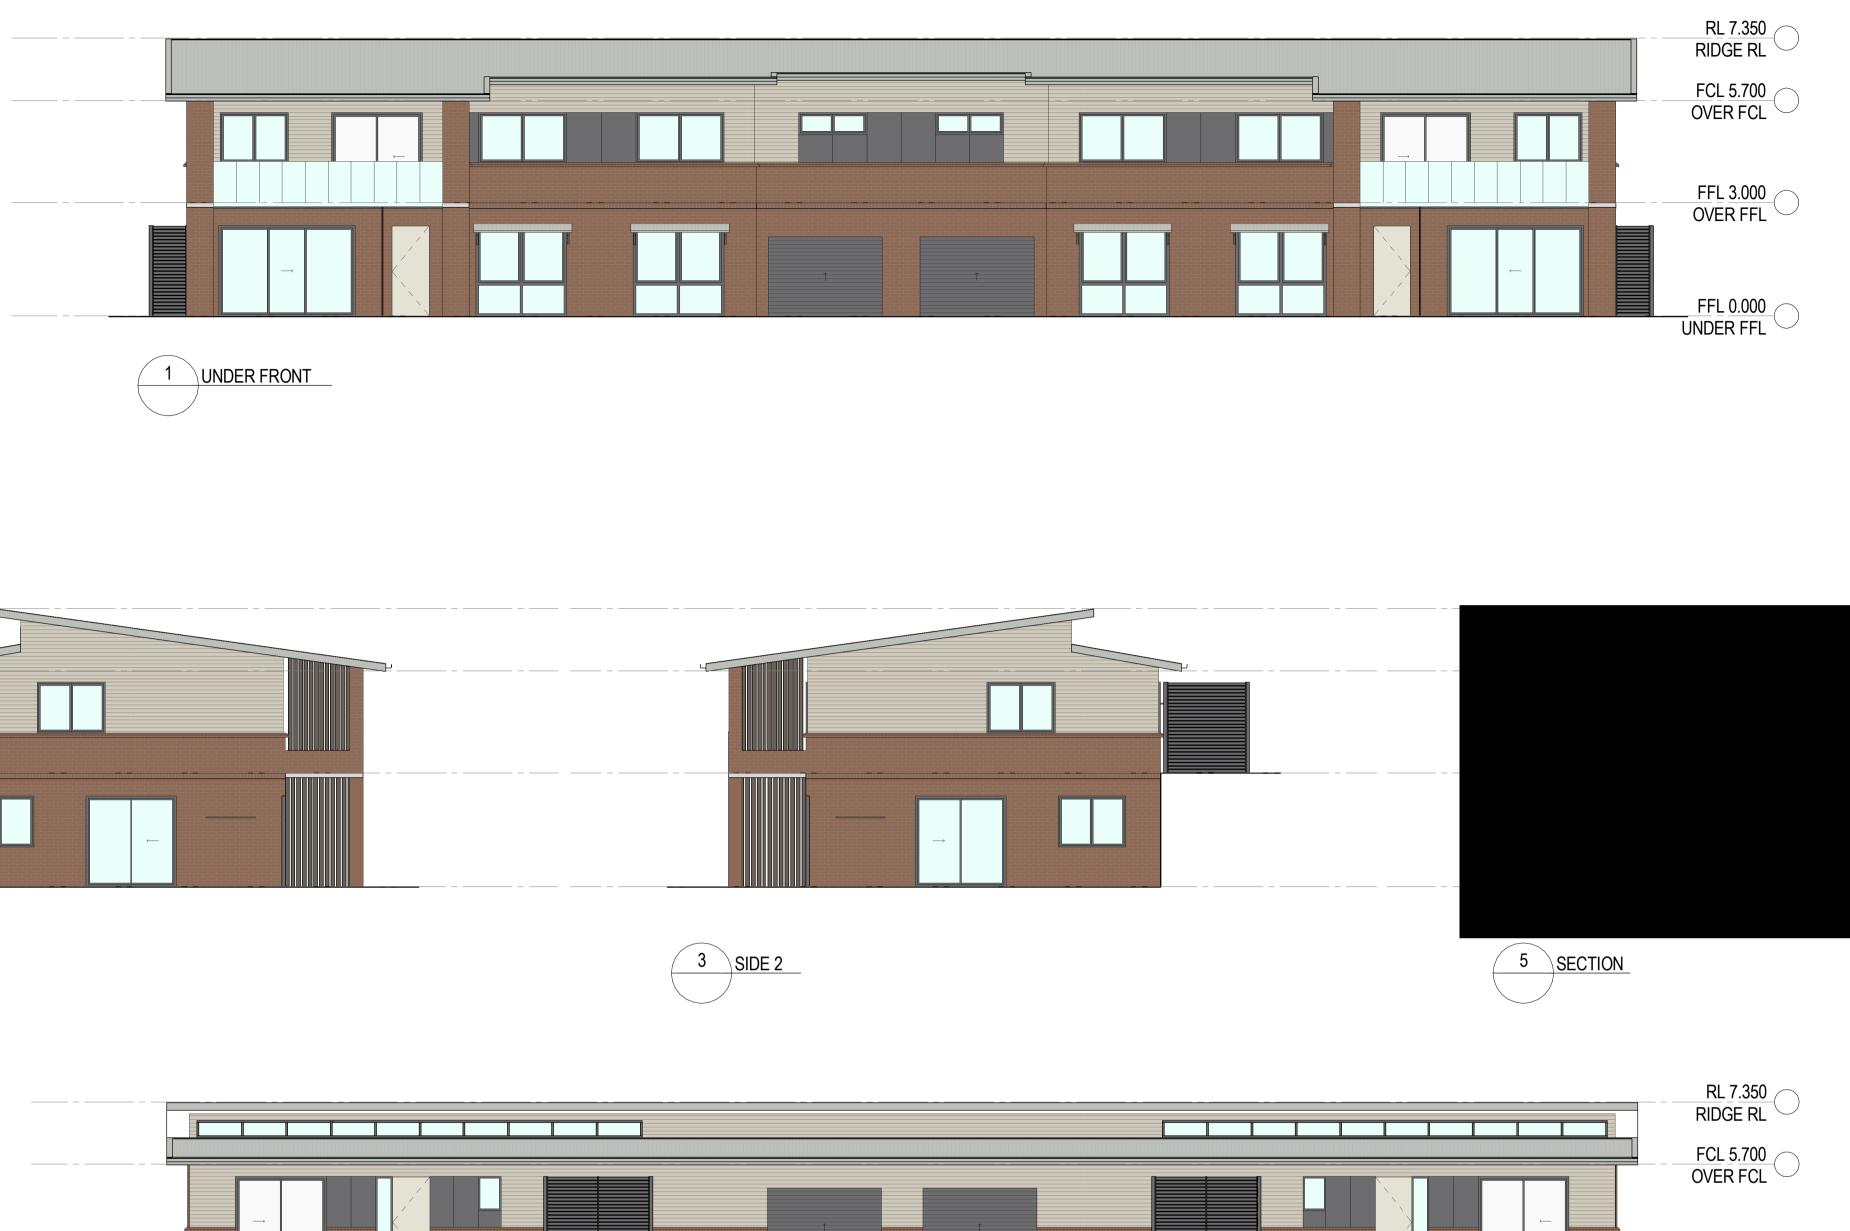

> AREAS - 'OVER' UNIT UNIT AREA (EXCLUDING GARAGE) - 130 m<sup>2</sup> GARAGE - 45 m<sup>2</sup>

> AREAS - 'UNDER' UNIT UNIT AREA (EXCLUDING GARAGE) - 107 m<sup>2</sup> GARAGE - 46 m<sup>2</sup>

SCALE @ A1

RL 7.330 RIDGE RL FCL 5.700 OVER FCL FFL 3.000 OVER FFL FFL 0.000

| 2017032DA-1514PROJECT<br>AVEO PENINSULA GARDENS<br>79 CABBAGE TREE ROAD                                                                                                                   | DATE                                                                                                                        | SCALE @ A1                                      | DRAW       |
|-------------------------------------------------------------------------------------------------------------------------------------------------------------------------------------------|-----------------------------------------------------------------------------------------------------------------------------|-------------------------------------------------|------------|
| 2017032DA-1514PROJECT<br>AVEO PENINSULA GARDENS<br>79 CABBAGE TREE ROAD                                                                                                                   | DECEMBER 2017                                                                                                               | 1:100                                           | IW         |
| AVEO PENINSULA GARDENS<br>79 CABBAGE TREE ROAD                                                                                                                                            | PROJECT No.<br>2017032                                                                                                      |                                                 | 185UE<br>4 |
| 79 CABBAGE TREE ROAD                                                                                                                                                                      | PROJECT                                                                                                                     | GARDENS                                         |            |
|                                                                                                                                                                                           |                                                                                                                             |                                                 |            |
|                                                                                                                                                                                           | 79 CABBAGE TREE                                                                                                             | ROAD                                            |            |
|                                                                                                                                                                                           | 79 CABBAGE TREE<br>BAYVIEW, NSW, 21                                                                                         |                                                 |            |
|                                                                                                                                                                                           | BAYVIEW, NSW, 21<br>744 Hunter Street                                                                                       | 04                                              |            |
| 744 Hunter Street<br>Newcastle West New South Wales 2302 Australia                                                                                                                        | BAYVIEW, NSW, 21<br>744 Hunter Street                                                                                       | 04                                              |            |
|                                                                                                                                                                                           | BAYVIEW, NSW, 21<br>744 Hunter Street<br>Newcastle West New South                                                           | 04<br>n Wales 2302 Australia                    |            |
| Newcastle West New South Wales 2302 Australia<br>T 61 2 4969 5199 F 61 2 4969 6177                                                                                                        | BAYVIEW, NSW, 21<br>744 Hunter Street<br>Newcastle West New South<br>T 61 2 4969 5199 F 61 2 49                             | 04<br>n Wales 2302 Australia<br>69 6177         |            |
| Newcastle West New South Wales 2302 Australia                                                                                                                                             | BAYVIEW, NSW, 21<br>744 Hunter Street<br>Newcastle West New South<br>T 61 2 4969 5199 F 61 2 49<br>E newcastle@jacksonteece | 04<br>n Wales 2302 Australia<br>69 6177<br>.com |            |
| Newcastle West New South Wales 2302 Australia<br>T 61 2 4969 5199 F 61 2 4969 6177<br>E newcastle@jacksonteece.com<br>Jackson Teece Chesterman Willis Pty Ltd<br>Trading as Jackson Teece | BAYVIEW, NSW, 21<br>744 Hunter Street<br>Newcastle West New South<br>T 61 2 4969 5199 F 61 2 49<br>E newcastle@jacksonteece | 04<br>n Wales 2302 Australia<br>69 6177<br>.com |            |