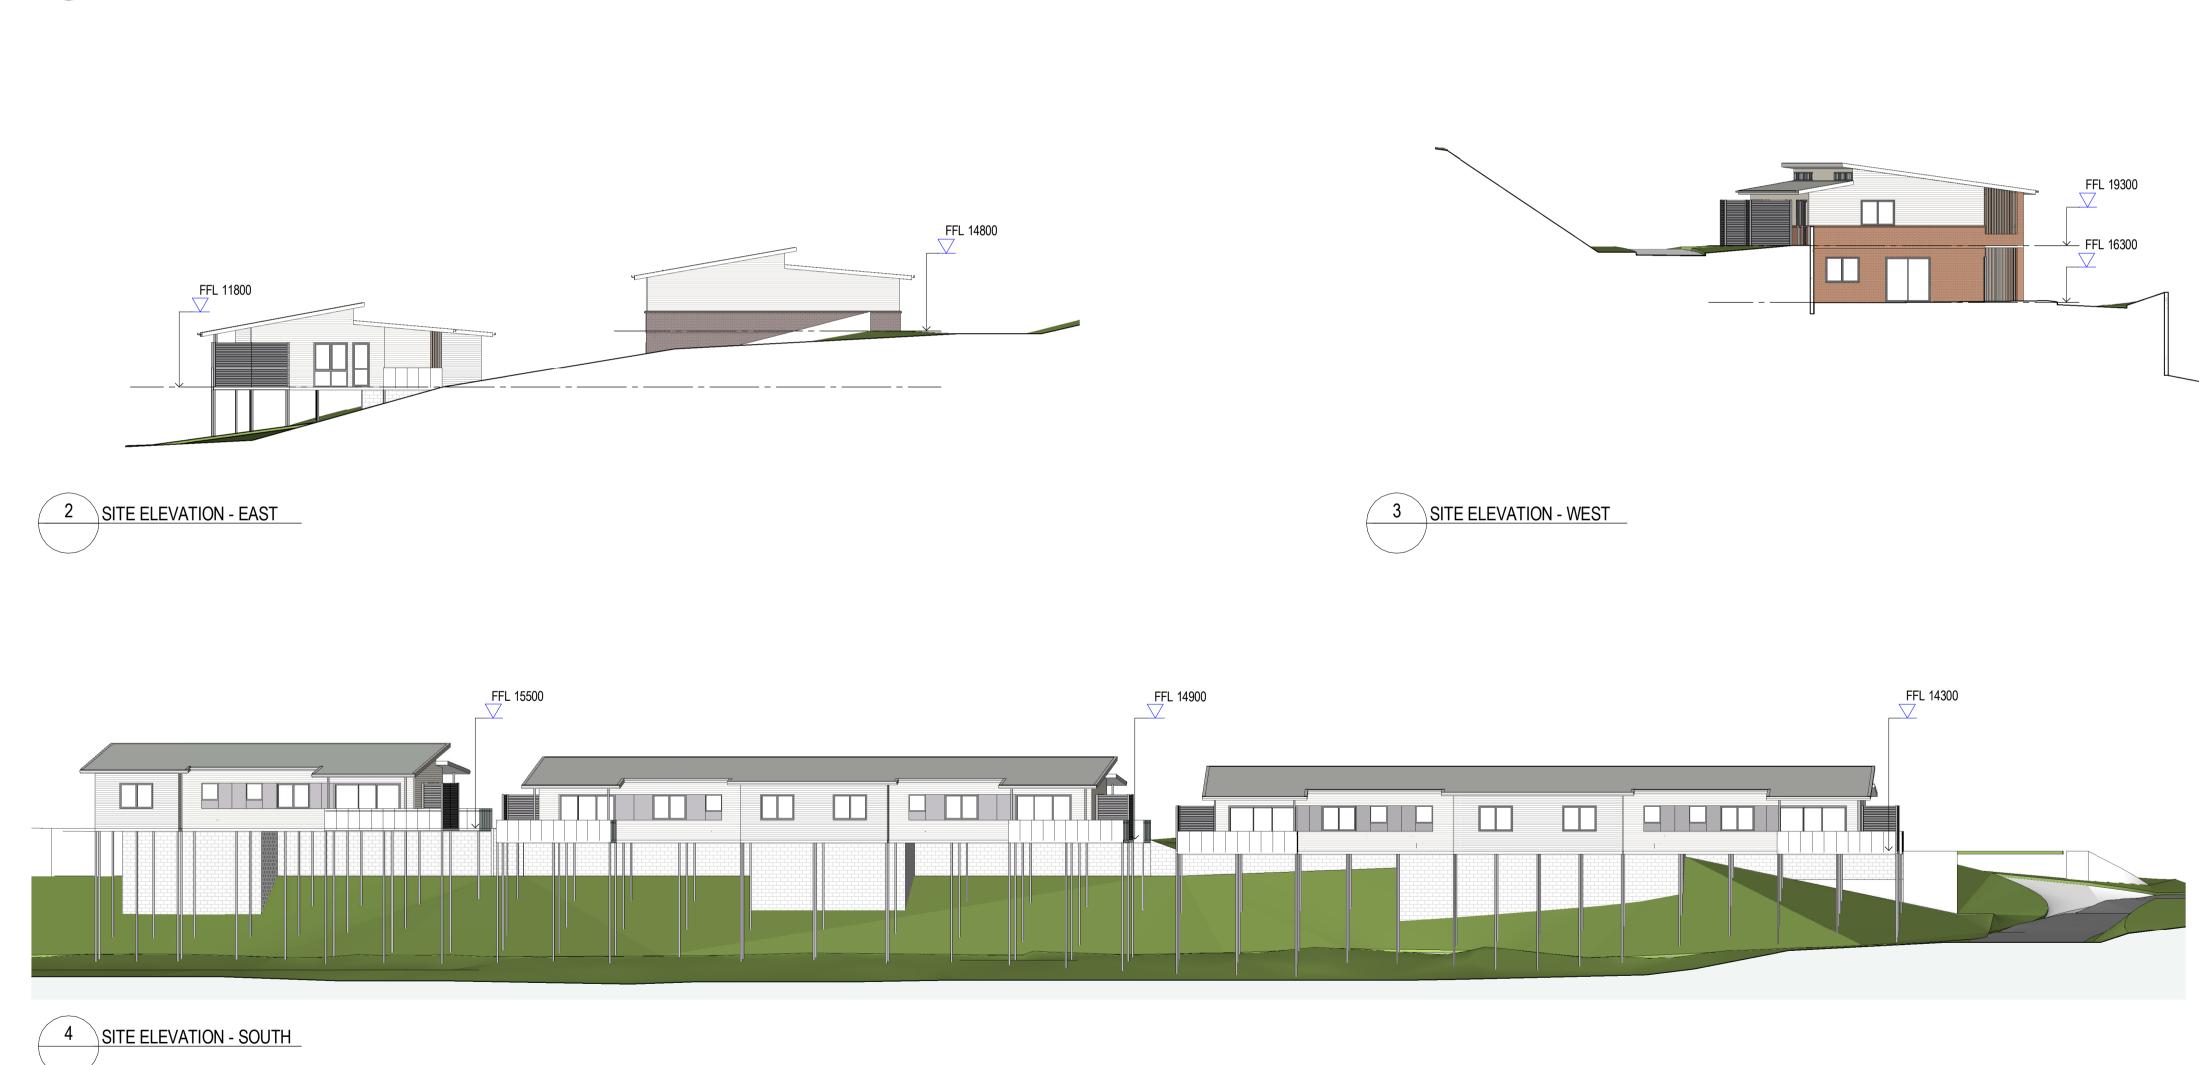

JACKSON TEECE

DRAWING INDEPENDENT LIVING UNIT -

APPROVED BY: CHECKED BY RW TM CLIENT AVEO GROUP PTY LTD CHECKED BY:

D.A. ISSUE

THIS DRAWING ISSUE HAS BEEN REVIEWED FOR

50mm on original

1 SITE ELEVATION - NORTH

| Ţ | FFL 17300 |   |    |  |
|---|-----------|---|----|--|
|   | <u></u>   | 1 | 11 |  |
|   |           |   |    |  |

APPROVED DATE

RW RW

RW

RW

17/01/2018 30/01/2018 01/02/2018 06/02/2018

AMENDMENTS

ISSUE DESCRIPTION