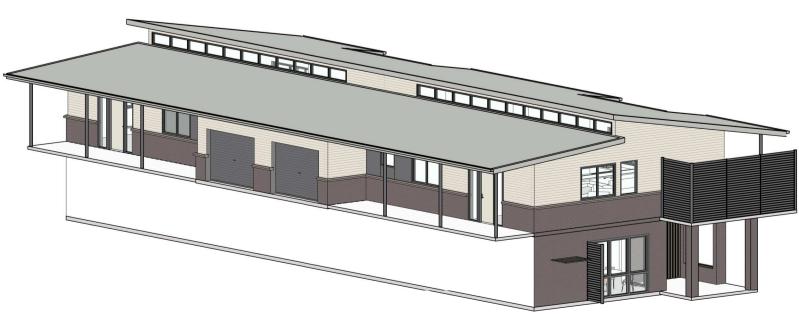

APPROVED BY: CLIENT AVEO GROUP PTY LTD

CHECKED BY:

DRAWING INDEPENDENT LIVING UNIT -

TYPE 1A (ATTACHED) -ELEVATIONS AND SECTIONS

PROJECT AVEO PENINSULA GARDENS 79 CABBAGE TREE ROAD

BAYVIEW, NSW, 2104

DECEMBER 2017

PROJECT No. 2017032

D.A. ISSUE

SCALE @ A1

1 : 100

drawing no. DA-111

DRAWN IW

issue 4

THIS DRAWING IS