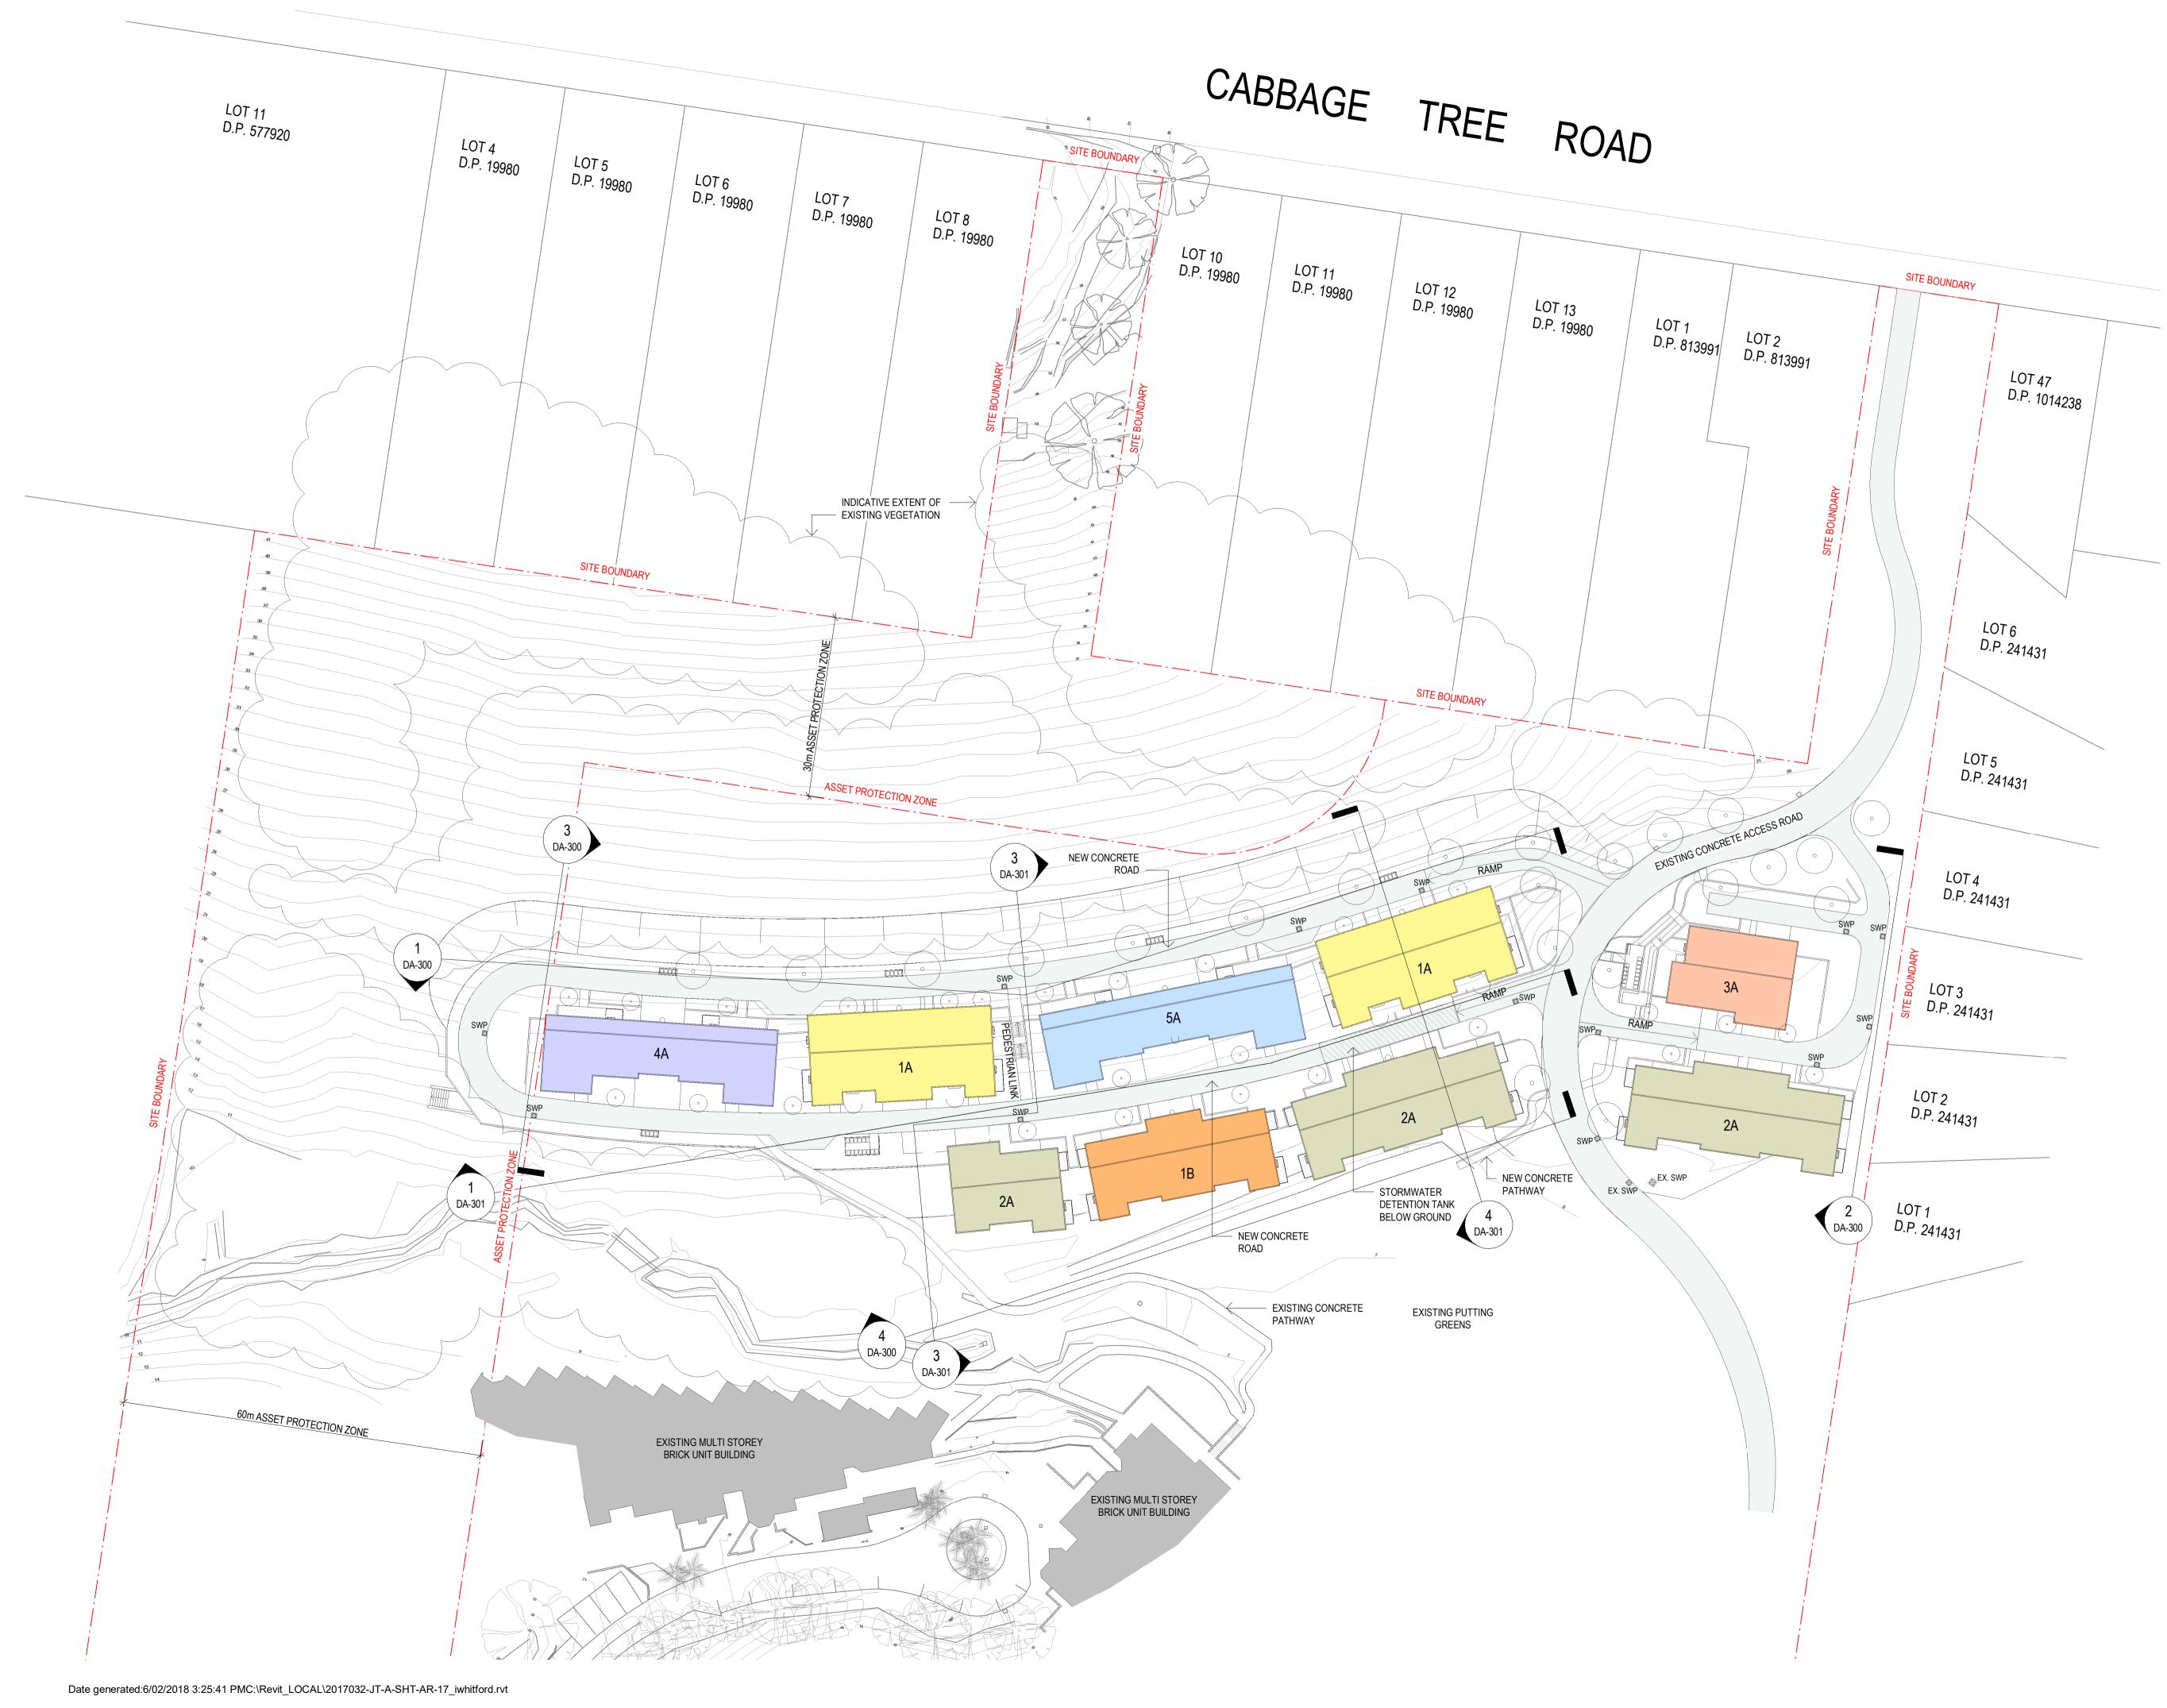

| LEGEN     | ۱D                                                  |
|-----------|-----------------------------------------------------|
| EX<br>SWP | EXISTING<br>STORMWATER PIT (TO CIVIL ENG'S DETAILS) |
|           | UNIT TYPE 1A                                        |
|           | UNIT TYPE 1B                                        |
|           | UNIT TYPE 2A                                        |
|           | UNIT TYPE 3A                                        |
|           | UNIT TYPE 4A                                        |
|           | UNIT TYPE 5A                                        |

| AREA SCHEDULE:                                                          |                      |                      |  |
|-------------------------------------------------------------------------|----------------------|----------------------|--|
| DEVELOPMENT SITE AREA                                                   |                      | 71,413m <sup>2</sup> |  |
| GFA                                                                     | 16,397m <sup>2</sup> |                      |  |
| FSR                                                                     | 0.22:1               |                      |  |
| SITE COVERAGE                                                           |                      | 4,125m <sup>2</sup>  |  |
| LANDSCAPE AREA                                                          | 41,500m <sup>2</sup> |                      |  |
| DEEP SOIL AREA                                                          | 41,400m <sup>2</sup> |                      |  |
| PROPOSED BUILDING HEIGHT<br>EXCEEDING MAXIMUM<br>BUILDING HEIGHT (8.5m) | ILU 10               | 10.309m              |  |
|                                                                         | ILU 11 & ILU 12      | 9.416m               |  |
|                                                                         | ILU 13 & ILU 14      | 9.627m               |  |