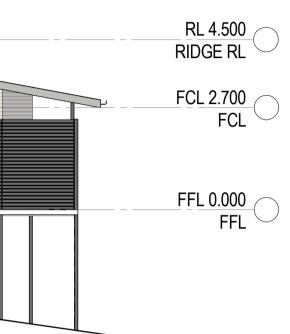

RL 7.330 RIDGE RL FCL 5.700 OVER FCL FFL 3.000 OVER FFL FFL 0.000

| 2017032DA-1514PROJECT<br>AVEO PENINSULA GARDENS<br>79 CABBAGE TREE ROAD                                                                                                                   | DATE                                                                                                                        | SCALE @ A1                                      | DRAW       |
|-------------------------------------------------------------------------------------------------------------------------------------------------------------------------------------------|-----------------------------------------------------------------------------------------------------------------------------|-------------------------------------------------|------------|
| 2017032DA-1514PROJECT<br>AVEO PENINSULA GARDENS<br>79 CABBAGE TREE ROAD                                                                                                                   | DECEMBER 2017                                                                                                               | 1:100                                           | IW         |
| AVEO PENINSULA GARDENS<br>79 CABBAGE TREE ROAD                                                                                                                                            | PROJECT No.<br>2017032                                                                                                      |                                                 | 185UE<br>4 |
| 79 CABBAGE TREE ROAD                                                                                                                                                                      | PROJECT                                                                                                                     | GARDENS                                         |            |
|                                                                                                                                                                                           |                                                                                                                             |                                                 |            |
|                                                                                                                                                                                           | 79 CABBAGE TREE                                                                                                             | ROAD                                            |            |
|                                                                                                                                                                                           | 79 CABBAGE TREE<br>BAYVIEW, NSW, 21                                                                                         |                                                 |            |
|                                                                                                                                                                                           | BAYVIEW, NSW, 21<br>744 Hunter Street                                                                                       | 04                                              |            |
| 744 Hunter Street<br>Newcastle West New South Wales 2302 Australia                                                                                                                        | BAYVIEW, NSW, 21<br>744 Hunter Street                                                                                       | 04                                              |            |
|                                                                                                                                                                                           | BAYVIEW, NSW, 21<br>744 Hunter Street<br>Newcastle West New South                                                           | 04<br>n Wales 2302 Australia                    |            |
| Newcastle West New South Wales 2302 Australia<br>T 61 2 4969 5199 F 61 2 4969 6177                                                                                                        | BAYVIEW, NSW, 21<br>744 Hunter Street<br>Newcastle West New South<br>T 61 2 4969 5199 F 61 2 49                             | 04<br>n Wales 2302 Australia<br>69 6177         |            |
| Newcastle West New South Wales 2302 Australia                                                                                                                                             | BAYVIEW, NSW, 21<br>744 Hunter Street<br>Newcastle West New South<br>T 61 2 4969 5199 F 61 2 49<br>E newcastle@jacksonteece | 04<br>n Wales 2302 Australia<br>69 6177<br>.com |            |
| Newcastle West New South Wales 2302 Australia<br>T 61 2 4969 5199 F 61 2 4969 6177<br>E newcastle@jacksonteece.com<br>Jackson Teece Chesterman Willis Pty Ltd<br>Trading as Jackson Teece | BAYVIEW, NSW, 21<br>744 Hunter Street<br>Newcastle West New South<br>T 61 2 4969 5199 F 61 2 49<br>E newcastle@jacksonteece | 04<br>n Wales 2302 Australia<br>69 6177<br>.com |            |