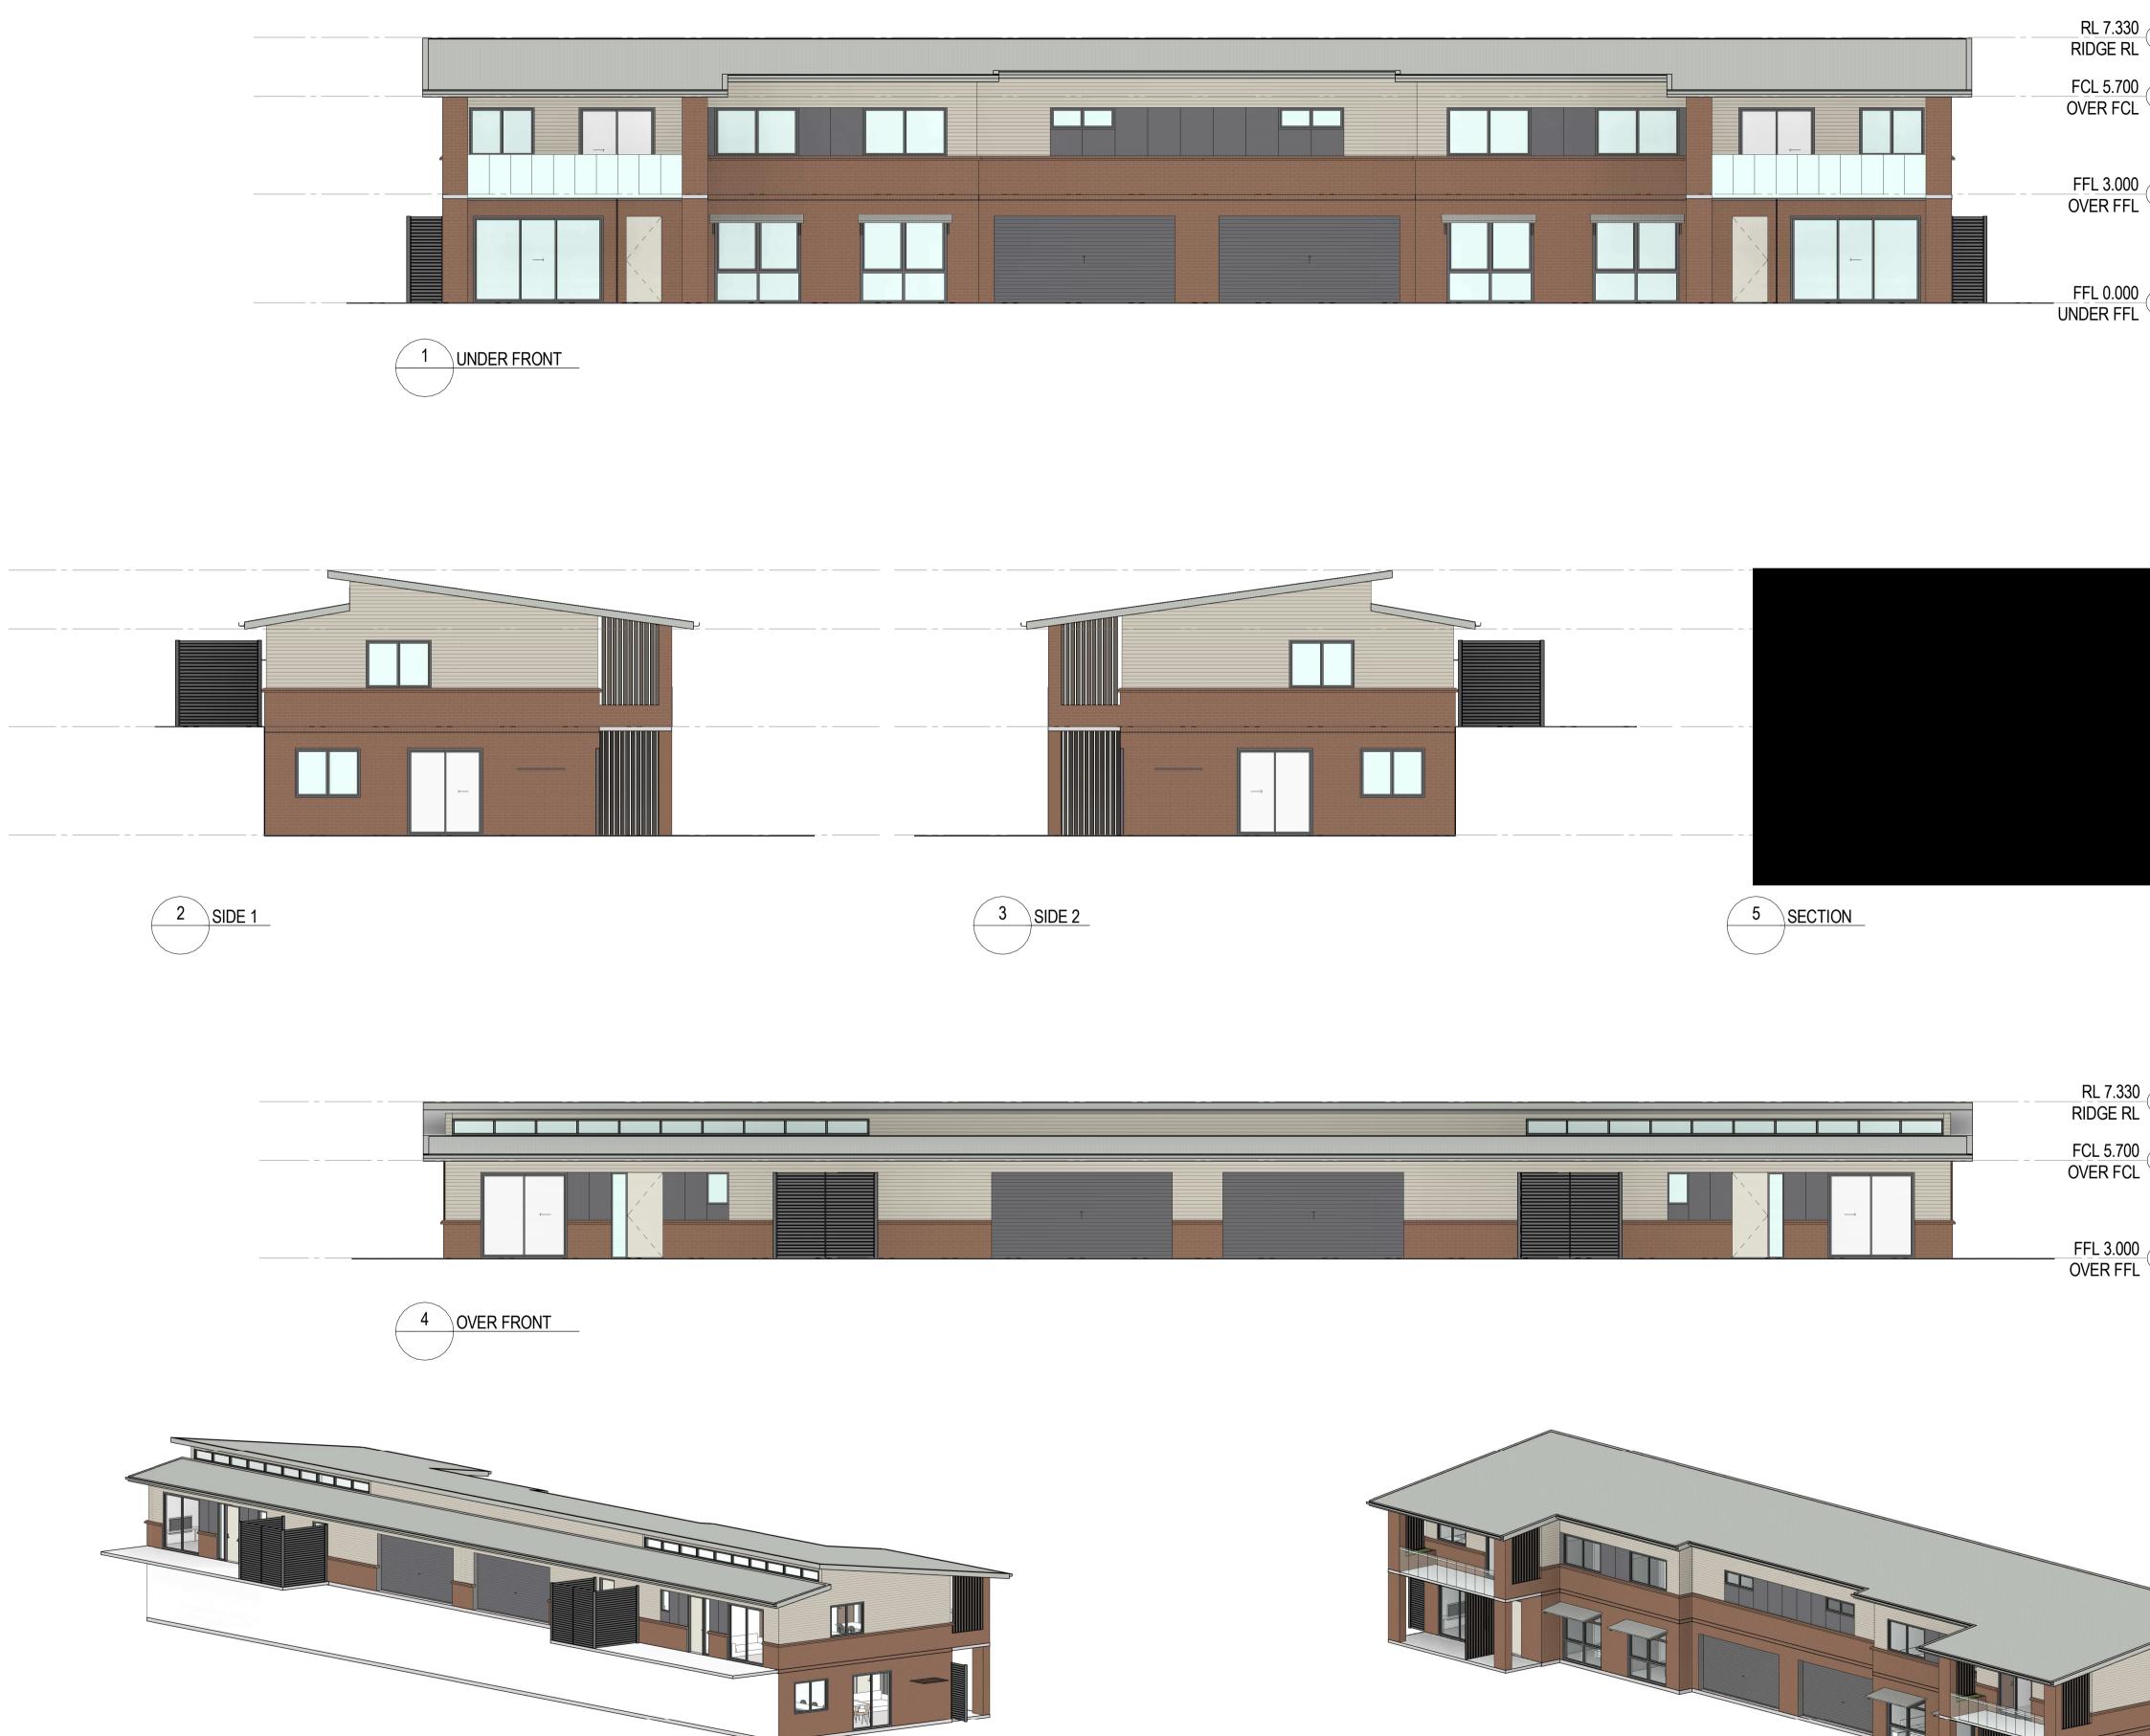

| RIDGE RL                                 | OF ANY I                                                         | NCING ON-SITE WORK OR OF<br>DISCREPANCIES AND SEEK I<br>NDMENTS                                                                                      | F-SITE FABRICATION. NOTIFY J<br>NSTRUCTIONS. | ACKSON TEECE                                                    |
|------------------------------------------|------------------------------------------------------------------|------------------------------------------------------------------------------------------------------------------------------------------------------|----------------------------------------------|-----------------------------------------------------------------|
| FCL 2.700<br>FCL                         | 1<br>2<br>3<br>4                                                 | DESCRIPTION<br>ISSUED FOR D.A.<br>ISSUED FOR D.A.<br>ISSUED FOR D.A.<br>ISSUED FOR D.A.                                                              | Approve<br>RW<br>RW<br>RW<br>RW              | ED DATE<br>17/01/2018<br>30/01/2018<br>01/02/2018<br>06/02/2018 |
| FFL 0.000<br>FFL                         |                                                                  |                                                                                                                                                      |                                              |                                                                 |
| RIDGE RL<br>FCL 2.700<br>FCL             |                                                                  |                                                                                                                                                      | DING GARAGE) -                               | 107 m²                                                          |
| FFL 0.000<br>FFL                         |                                                                  |                                                                                                                                                      |                                              |                                                                 |
|                                          |                                                                  |                                                                                                                                                      |                                              |                                                                 |
| RL 4.400<br>RIDGE RL<br>FCL 2.700<br>FCL |                                                                  |                                                                                                                                                      |                                              |                                                                 |
| FFL 0.000<br>FFL                         |                                                                  |                                                                                                                                                      |                                              |                                                                 |
|                                          |                                                                  |                                                                                                                                                      |                                              |                                                                 |
|                                          |                                                                  |                                                                                                                                                      |                                              |                                                                 |
|                                          |                                                                  | n on original<br>DRAWING ISSUE HAS BEEN RE                                                                                                           |                                              |                                                                 |
|                                          | appro<br>RW<br>CLIE                                              | DVED BY:                                                                                                                                             | A. ISSUE<br>CHECKED BY:<br>TM                |                                                                 |
|                                          | drav<br>IND<br>TYP<br><u>ELE</u><br>date                         | EO GROUP PTY<br>EPENDENT LIV<br>PE 1B (ATTACHE<br>VATIONS AND<br>E<br>CEMBER 2017                                                                    | ING UNIT -<br>ED) - PLANS,                   | DRAWN<br>IW                                                     |
|                                          | proj<br>AVE<br>79 (<br>BAY                                       | EO PENINSULA<br>CABBAGE TREE<br>VIEW, NSW, 21                                                                                                        | ROAD                                         | ISSUE<br>4                                                      |
|                                          | Newc<br>T 61 2<br>E nev<br>Jackson<br>Trading<br>ABN 15<br>Nomin | 2 4969 5199 F 61 2 49<br>vcastle@jacksonteece<br>n Teece Chesterman Willis Pt<br>g as Jackson Teece<br>.083 837 290<br>ated Architect Ian Brodie (42 | e.com<br>y Ltd                               |                                                                 |

\_\_\_\_\_RL 4.400

AMENDMENTS

| ISSUE | DESCRIPTION     | APPROVED | DATE       |
|-------|-----------------|----------|------------|
| 1     | ISSUED FOR D.A. | RW       | 17/01/2018 |
| 2     | ISSUED FOR D.A. | RW       | 30/01/2018 |
| 3     | ISSUED FOR D.A. | RW       | 01/02/2018 |
| 4     | ISSUED FOR D.A. | RW       | 06/02/2018 |

AREAS UNIT AREA (EXCLUDING GARAGE) - 127 m<sup>2</sup> GARAGE - 43 m<sup>2</sup>

| 50mm on original |  |
|------------------|--|