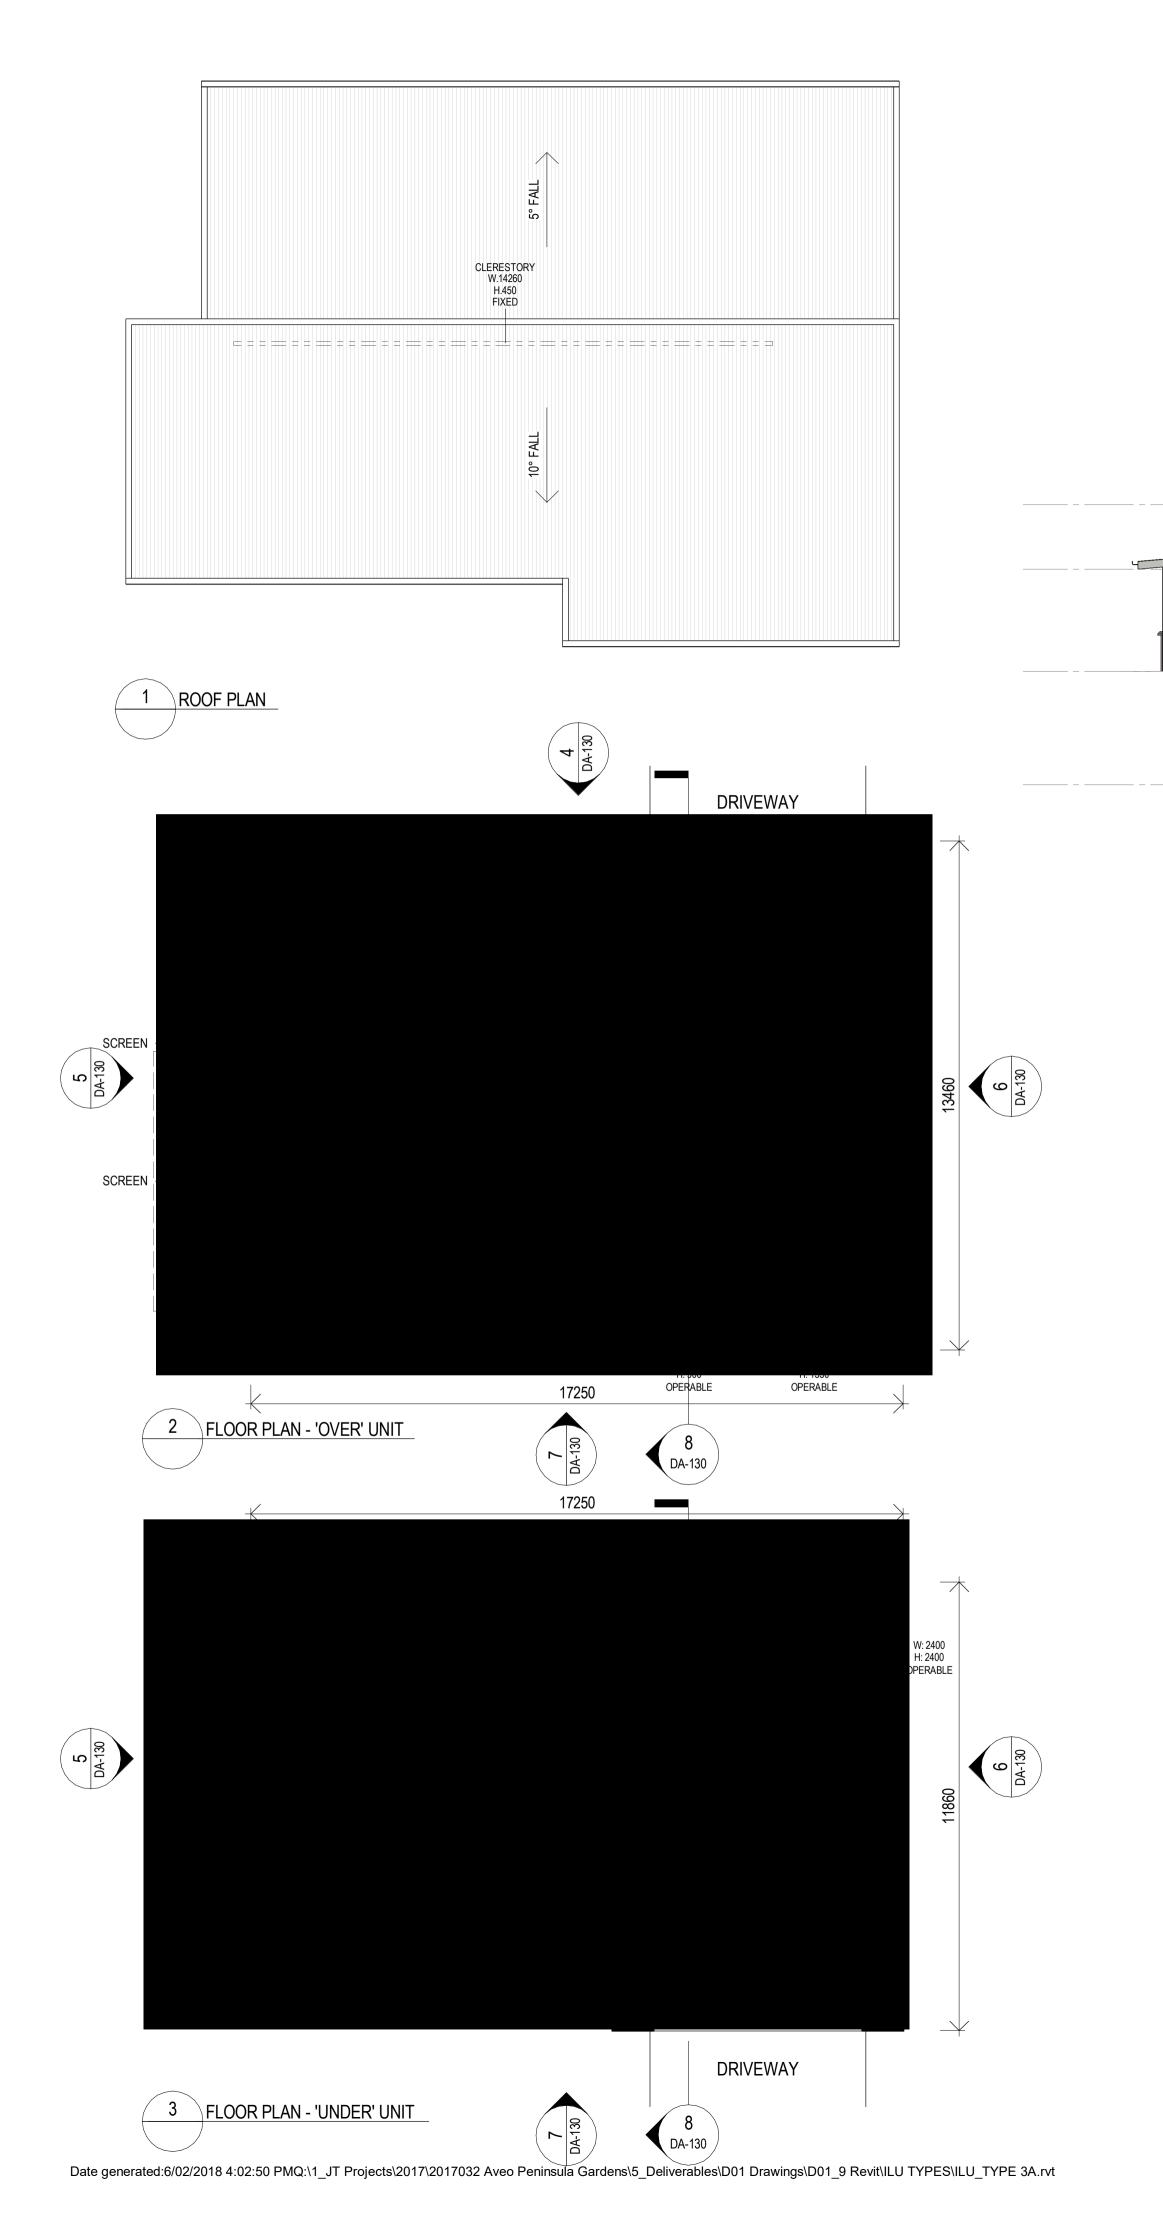

> AREAS - 'OVER' UNIT UNIT AREA (EXCLUDING GARAGE) - 130 m<sup>2</sup> GARAGE - 45 m<sup>2</sup>

> AREAS - 'UNDER' UNIT UNIT AREA (EXCLUDING GARAGE) - 107 m<sup>2</sup> GARAGE - 46 m<sup>2</sup>

SCALE @ A1

DRAWING INDEPENDENT LIVING UNIT -TYPE 3A - PLANS, ELEVATIONS AND SECTIONS DATE SCALE @ A1

DECEMBER 2017 1 : 100 PROJECT No. 2017032 DRAWING No. DA-130

PROJECT AVEO PENINSULA GARDENS 79 CABBAGE TREE ROAD BAYVIEW, NSW, 2104