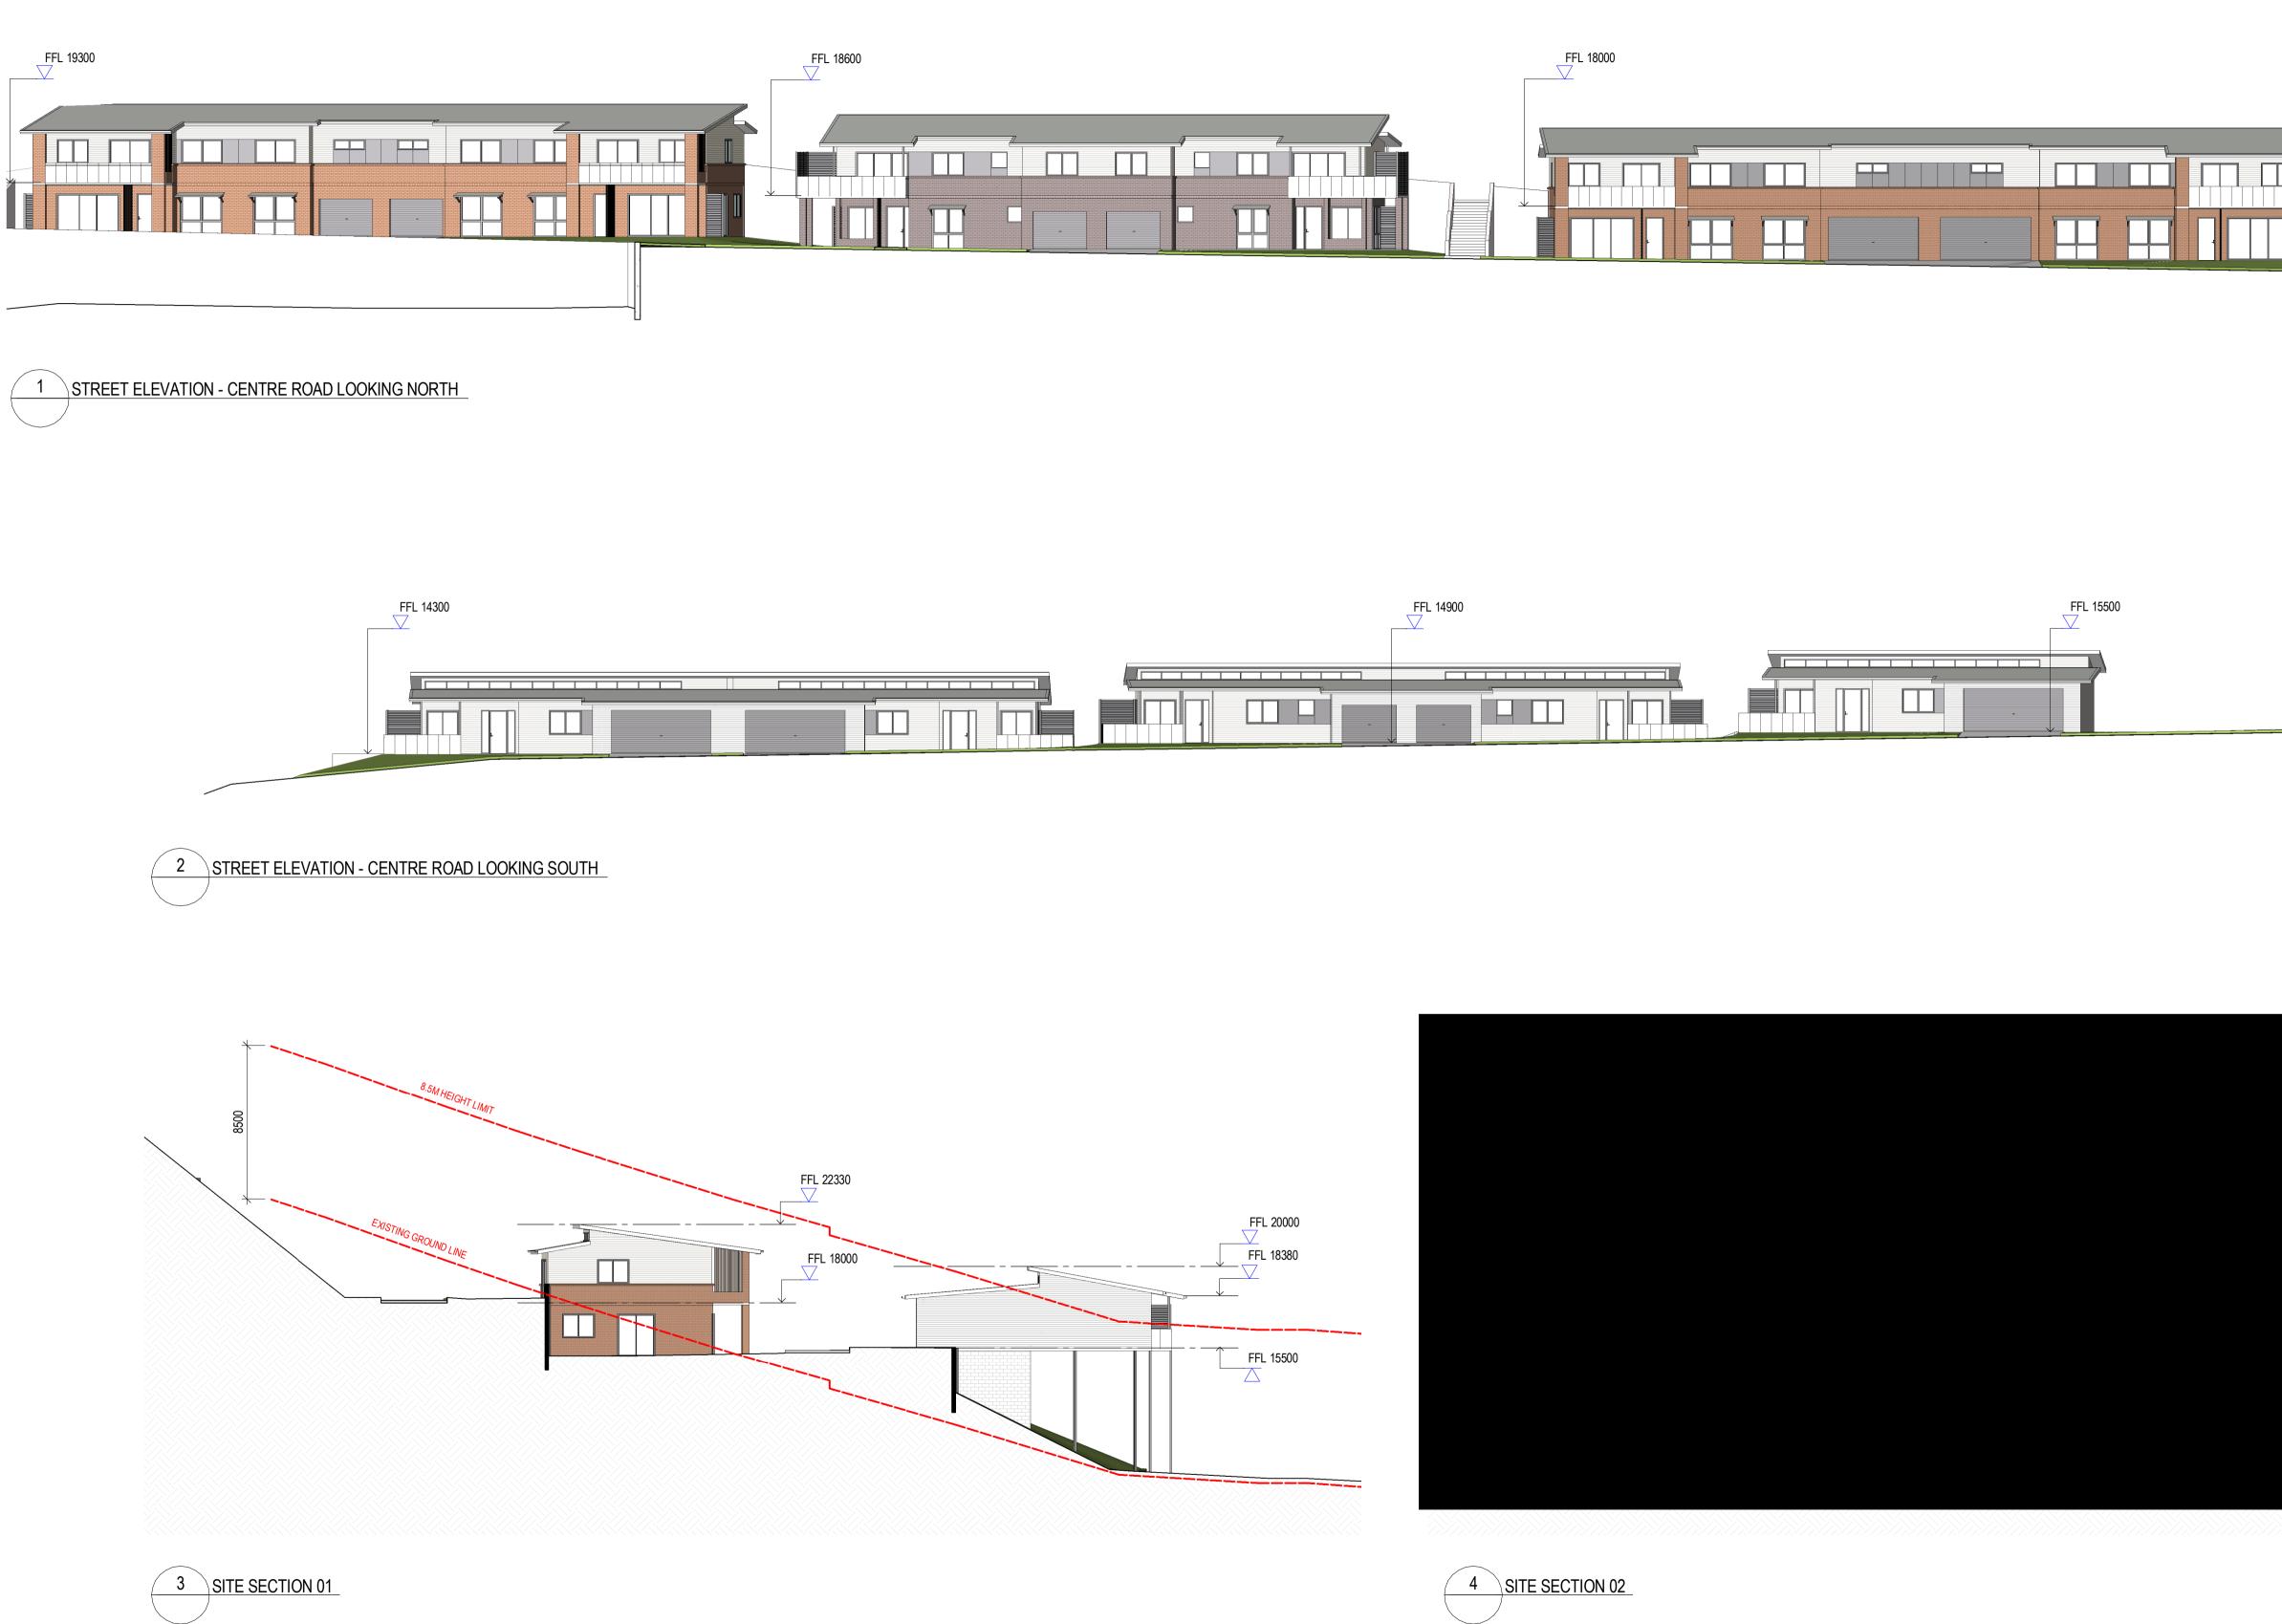

| AREA SCHEDULE:                                                          |                      |                      |  |
|-------------------------------------------------------------------------|----------------------|----------------------|--|
| DEVELOPMENT SITE AREA                                                   |                      | 71,413m <sup>2</sup> |  |
| GFA                                                                     | 16,397m <sup>2</sup> |                      |  |
| FSR                                                                     | 0.22:1               |                      |  |
| SITE COVERAGE                                                           |                      | 4,125m <sup>2</sup>  |  |
| LANDSCAPE AREA                                                          | 41,500m <sup>2</sup> |                      |  |
| DEEP SOIL AREA                                                          | 41,400m <sup>2</sup> |                      |  |
| PROPOSED BUILDING HEIGHT<br>EXCEEDING MAXIMUM<br>BUILDING HEIGHT (8.5m) | ILU 10               | 10.309m              |  |
|                                                                         | ILU 11 & ILU 12      | 9.416m               |  |
|                                                                         | ILU 13 & ILU 14      | 9.627m               |  |