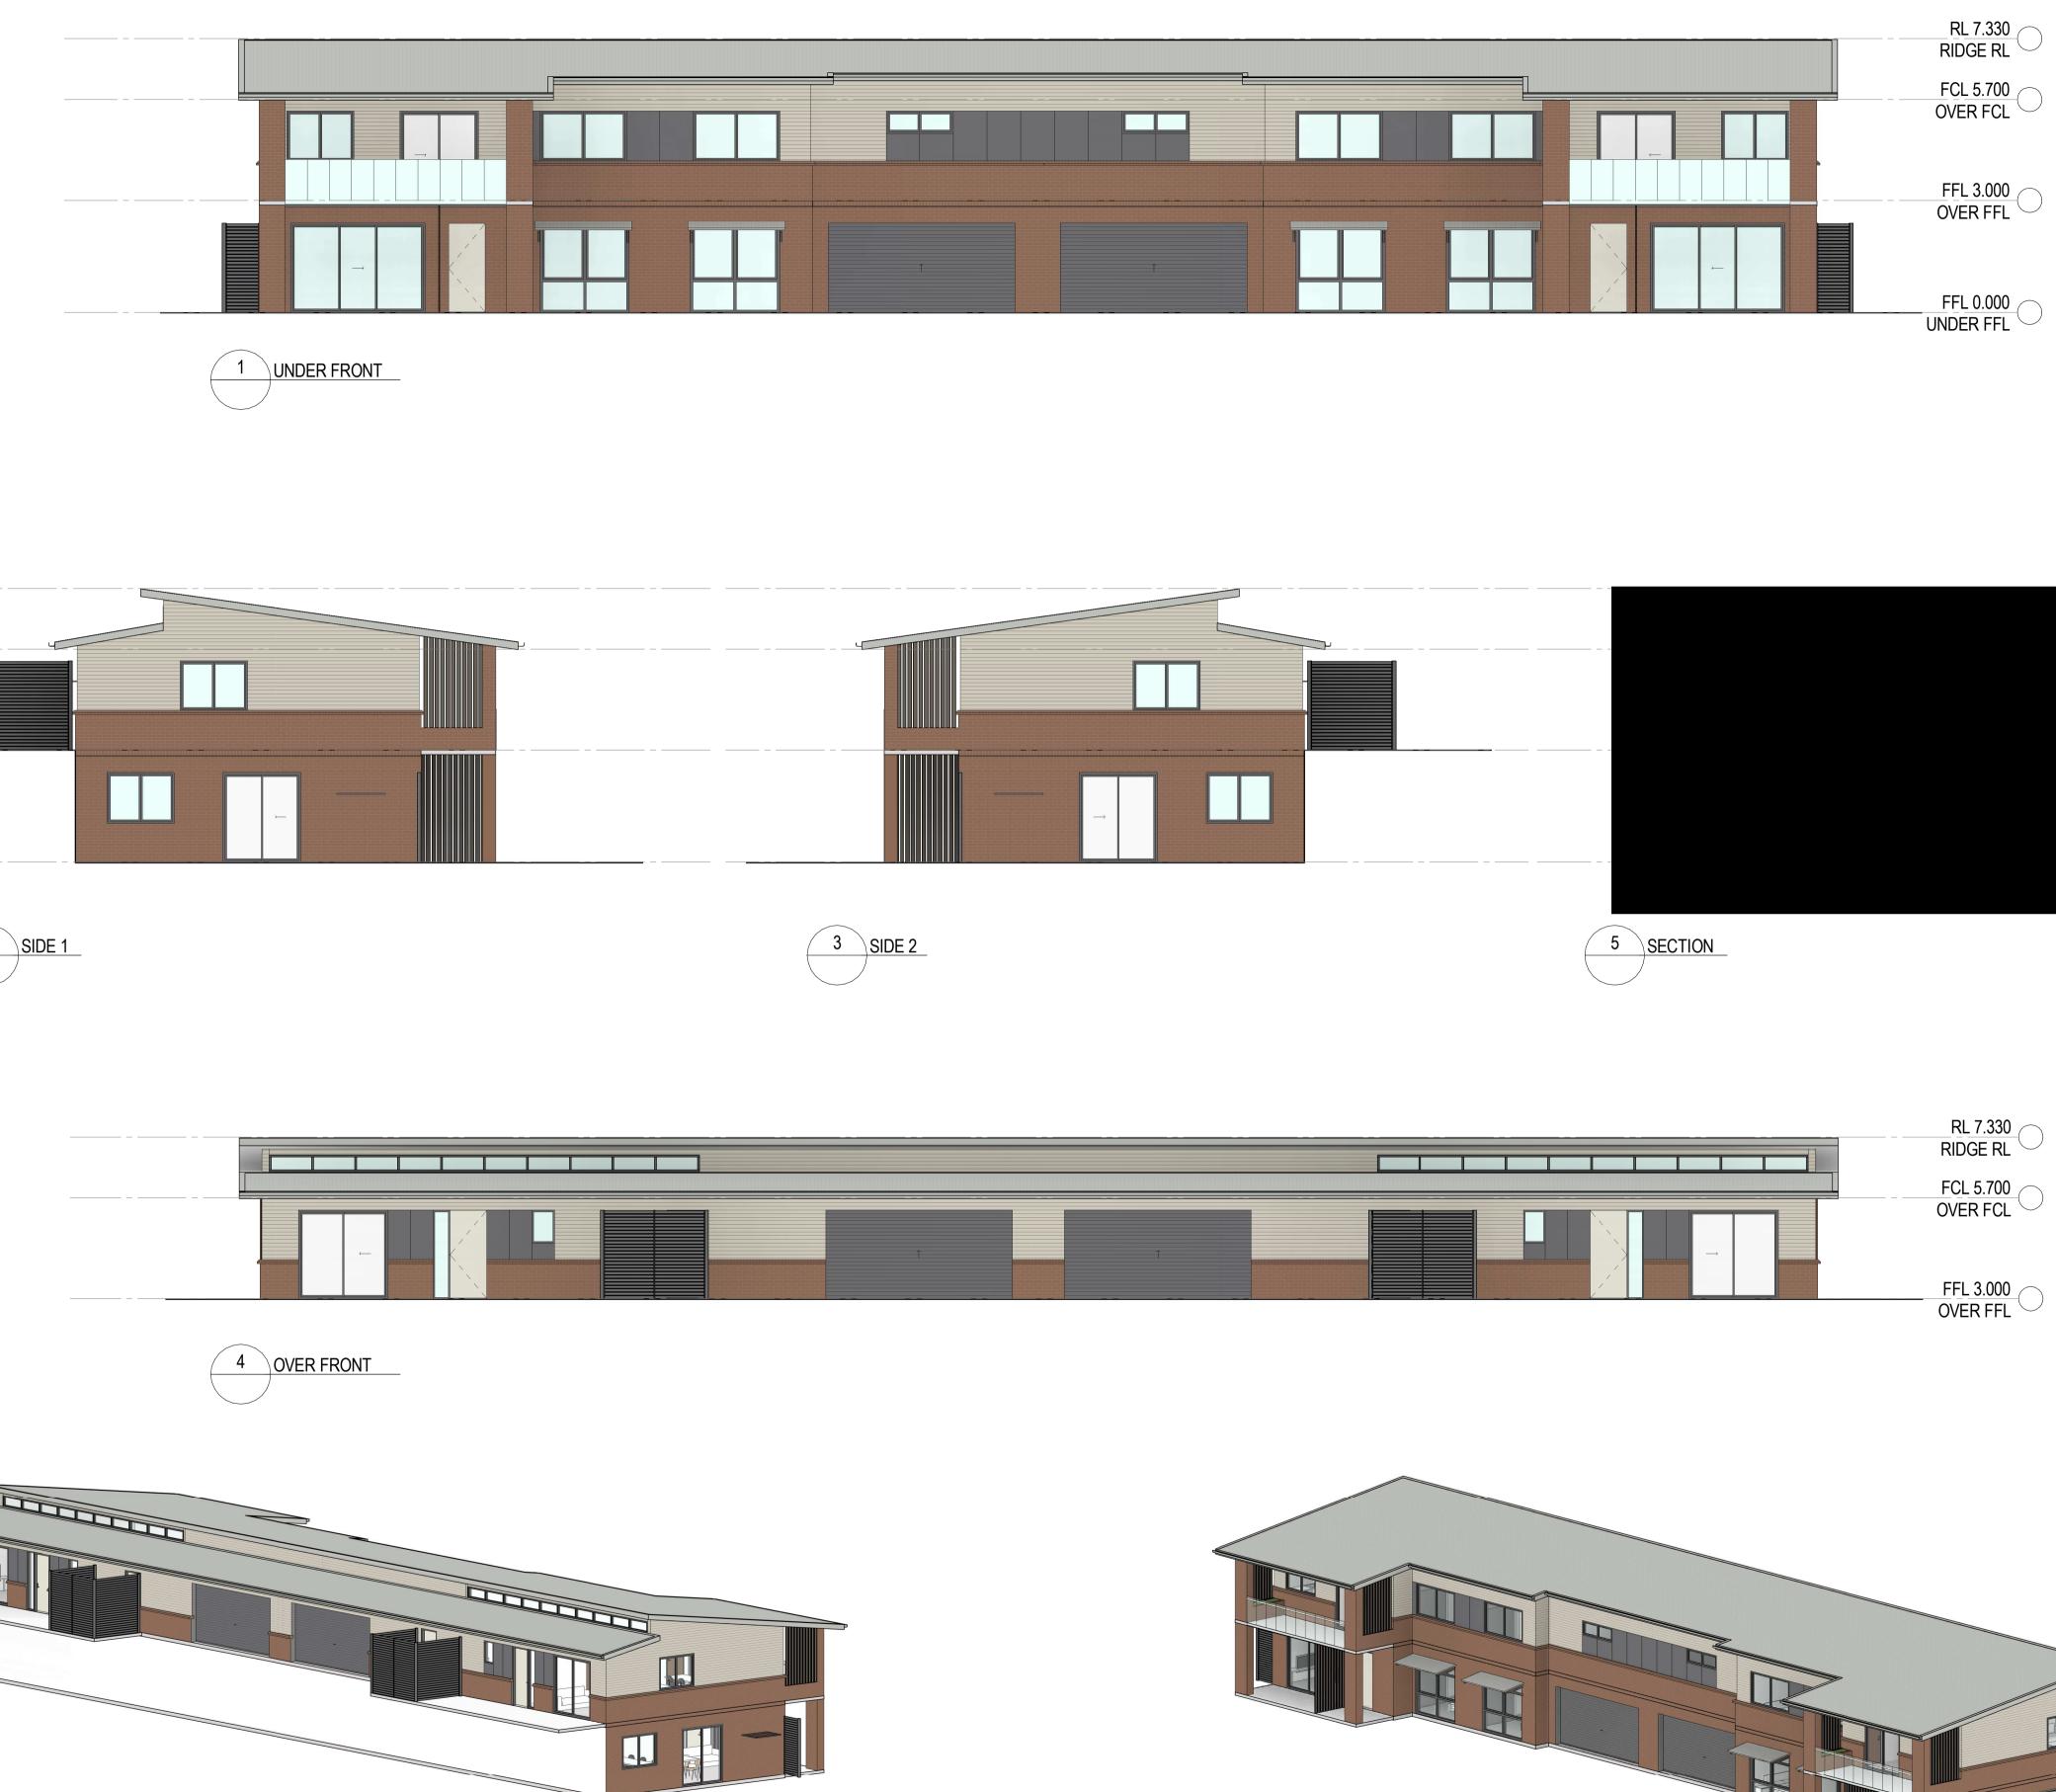

| RIDGE RL                                 | OF ANY I                                                         | NCING ON-SITE WORK OR OF<br>DISCREPANCIES AND SEEK I<br>NDMENTS                                                                                      | F-SITE FABRICATION. NOTIFY J<br>NSTRUCTIONS. | ACKSON TEECE                                                    |
|------------------------------------------|------------------------------------------------------------------|------------------------------------------------------------------------------------------------------------------------------------------------------|----------------------------------------------|-----------------------------------------------------------------|
| FCL 2.700<br>FCL                         | 1<br>2<br>3<br>4                                                 | DESCRIPTION<br>ISSUED FOR D.A.<br>ISSUED FOR D.A.<br>ISSUED FOR D.A.<br>ISSUED FOR D.A.                                                              | Approve<br>RW<br>RW<br>RW<br>RW              | ED DATE<br>17/01/2018<br>30/01/2018<br>01/02/2018<br>06/02/2018 |
| FFL 0.000<br>FFL                         |                                                                  |                                                                                                                                                      |                                              |                                                                 |
| RIDGE RL<br>FCL 2.700<br>FCL             |                                                                  |                                                                                                                                                      | DING GARAGE) -                               | 107 m²                                                          |
| FFL 0.000<br>FFL                         |                                                                  |                                                                                                                                                      |                                              |                                                                 |
|                                          |                                                                  |                                                                                                                                                      |                                              |                                                                 |
| RL 4.400<br>RIDGE RL<br>FCL 2.700<br>FCL |                                                                  |                                                                                                                                                      |                                              |                                                                 |
| FFL 0.000<br>FFL                         |                                                                  |                                                                                                                                                      |                                              |                                                                 |
|                                          |                                                                  |                                                                                                                                                      |                                              |                                                                 |
|                                          |                                                                  |                                                                                                                                                      |                                              |                                                                 |
|                                          |                                                                  | n on original<br>DRAWING ISSUE HAS BEEN RE                                                                                                           |                                              |                                                                 |
|                                          | appro<br>RW<br>CLIE                                              | DVED BY:                                                                                                                                             | A. ISSUE<br>CHECKED BY:<br>TM                |                                                                 |
|                                          | drav<br>IND<br>TYP<br><u>ELE</u><br>date                         | EO GROUP PTY<br>EPENDENT LIV<br>PE 1B (ATTACHE<br>VATIONS AND<br>E<br>CEMBER 2017                                                                    | ING UNIT -<br>ED) - PLANS,                   | DRAWN<br>IW                                                     |
|                                          | proj<br>AVE<br>79 (<br>BAY                                       | EO PENINSULA<br>CABBAGE TREE<br>VIEW, NSW, 21                                                                                                        | ROAD                                         | ISSUE<br>4                                                      |
|                                          | Newc<br>T 61 2<br>E nev<br>Jackson<br>Trading<br>ABN 15<br>Nomin | 2 4969 5199 F 61 2 49<br>vcastle@jacksonteece<br>n Teece Chesterman Willis Pt<br>g as Jackson Teece<br>.083 837 290<br>ated Architect Ian Brodie (42 | e.com<br>y Ltd                               |                                                                 |

\_\_\_\_\_RL 4.400

AMENDMENTS

| ISSUE | DESCRIPTION     | APPROVED | DATE       |
|-------|-----------------|----------|------------|
| 1     | ISSUED FOR D.A. | RW       | 17/01/2018 |
| 2     | ISSUED FOR D.A. | RW       | 30/01/2018 |
| 3     | ISSUED FOR D.A. | RW       | 01/02/2018 |
| 4     | ISSUED FOR D.A. | RW       | 06/02/2018 |

RL 7.330 RIDGE RL FCL 5.700 OVER FCL FFL 3.000 OVER FFL FFL 0.000

| 2017032DA-1514PROJECT<br>AVEO PENINSULA GARDENS<br>79 CABBAGE TREE ROAD                                                                                                                   | DATE                                                                                                                        | SCALE @ A1                                      | DRAW       |
|-------------------------------------------------------------------------------------------------------------------------------------------------------------------------------------------|-----------------------------------------------------------------------------------------------------------------------------|-------------------------------------------------|------------|
| 2017032DA-1514PROJECT<br>AVEO PENINSULA GARDENS<br>79 CABBAGE TREE ROAD                                                                                                                   | DECEMBER 2017                                                                                                               | 1:100                                           | IW         |
| AVEO PENINSULA GARDENS<br>79 CABBAGE TREE ROAD                                                                                                                                            | PROJECT No.<br>2017032                                                                                                      |                                                 | 185UE<br>4 |
| 79 CABBAGE TREE ROAD                                                                                                                                                                      | PROJECT                                                                                                                     | GARDENS                                         |            |
|                                                                                                                                                                                           |                                                                                                                             |                                                 |            |
|                                                                                                                                                                                           | 79 CABBAGE TREE                                                                                                             | ROAD                                            |            |
|                                                                                                                                                                                           | 79 CABBAGE TREE<br>BAYVIEW, NSW, 21                                                                                         |                                                 |            |
|                                                                                                                                                                                           | BAYVIEW, NSW, 21<br>744 Hunter Street                                                                                       | 04                                              |            |
| 744 Hunter Street<br>Newcastle West New South Wales 2302 Australia                                                                                                                        | BAYVIEW, NSW, 21<br>744 Hunter Street                                                                                       | 04                                              |            |
|                                                                                                                                                                                           | BAYVIEW, NSW, 21<br>744 Hunter Street<br>Newcastle West New South                                                           | 04<br>n Wales 2302 Australia                    |            |
| Newcastle West New South Wales 2302 Australia<br>T 61 2 4969 5199 F 61 2 4969 6177                                                                                                        | BAYVIEW, NSW, 21<br>744 Hunter Street<br>Newcastle West New South<br>T 61 2 4969 5199 F 61 2 49                             | 04<br>n Wales 2302 Australia<br>69 6177         |            |
| Newcastle West New South Wales 2302 Australia                                                                                                                                             | BAYVIEW, NSW, 21<br>744 Hunter Street<br>Newcastle West New South<br>T 61 2 4969 5199 F 61 2 49<br>E newcastle@jacksonteece | 04<br>n Wales 2302 Australia<br>69 6177<br>.com |            |
| Newcastle West New South Wales 2302 Australia<br>T 61 2 4969 5199 F 61 2 4969 6177<br>E newcastle@jacksonteece.com<br>Jackson Teece Chesterman Willis Pty Ltd<br>Trading as Jackson Teece | BAYVIEW, NSW, 21<br>744 Hunter Street<br>Newcastle West New South<br>T 61 2 4969 5199 F 61 2 49<br>E newcastle@jacksonteece | 04<br>n Wales 2302 Australia<br>69 6177<br>.com |            |

| Ţ | FFL 17300 |   |    |  |
|---|-----------|---|----|--|
|   | <u></u>   | 1 | 11 |  |
|   |           |   |    |  |

APPROVED DATE

RW RW

RW

RW

17/01/2018 30/01/2018 01/02/2018 06/02/2018

AMENDMENTS

ISSUE DESCRIPTION

ISSUED FOR D.A. ISSUED FOR D.A.

ISSUED FOR D.A.

ISSUED FOR D.A.

50mm on original

THIS DRAWING ISSUE HAS BEEN REVIEWED FOR

D.A. ISSUE

CHECKED BY:

APPROVED BY: CLIENT AVEO GROUP PTY LTD

DRAWING ELEVATIONS AND SECTIONS

| DATE                | SCALE @ A1            | DRAWN      |
|---------------------|-----------------------|------------|
| DECEMBER 2017       | 1:200                 | HF         |
| PROJECT No. 2017032 | DRAWING No.<br>DA-301 | issue<br>4 |