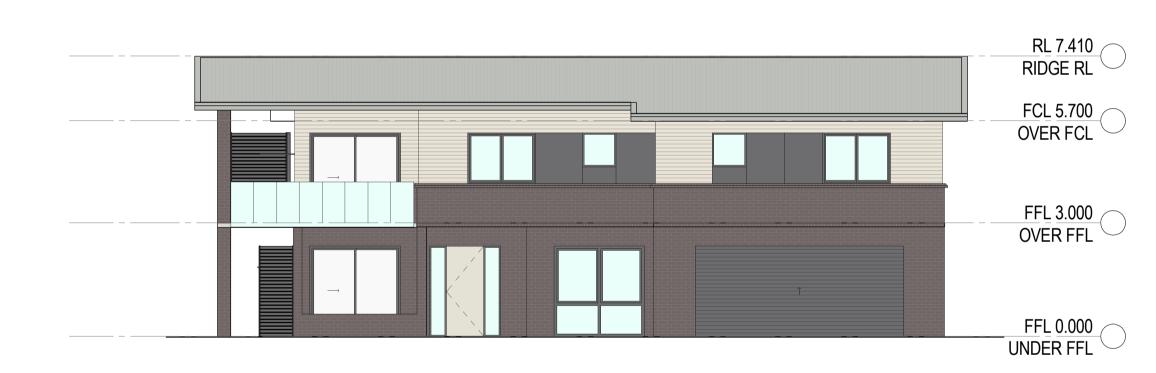

DRAWING INDEPENDENT LIVING UNIT -TYPE 3A - PLANS, ELEVATIONS AND SECTIONS DATE SCALE @ A1

DECEMBER 2017 1 : 100 PROJECT No. 2017032 DRAWING No. DA-130

PROJECT AVEO PENINSULA GARDENS 79 CABBAGE TREE ROAD BAYVIEW, NSW, 2104