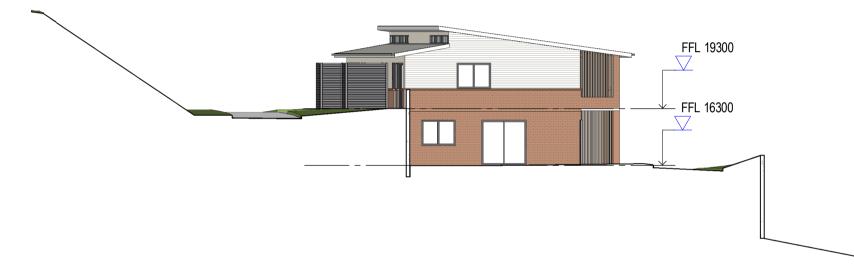

JACKSON TEECE

DRAWING INDEPENDENT LIVING UNIT -

APPROVED BY: CHECKED BY RW TM CLIENT AVEO GROUP PTY LTD CHECKED BY:

D.A. ISSUE

THIS DRAWING ISSUE HAS BEEN REVIEWED FOR

50mm on original

1 SITE ELEVATION - NORTH

CONCEPTS AND INFORMATION CONTAINED IN THIS DRAWING ARE COPYRIGHT AND MAY NOT BE REPRODUCED IN WHOLE OR PART OR BY ANY MEDIUM, WITHOUT THE WRITTEN PERMISSION OF JACKSON TEECE. DO NOT SCALE THIS DRAWING, USE FIGURED DIMENSIONS ONLY. VERIFY ALL PROJECT DIMENSIONS BEFORE COMMENCING ON-SITE WORK OR OFF-SITE FABRICATION. NOTIFY JACKSON TEECE OF ANY DISCREPANCIES AND SEEK INSTRUCTIONS. AMENDMENTS

| ISSUE | DESCRIPTION     | APPROVED | DATE       |
|-------|-----------------|----------|------------|
| 1     | ISSUED FOR D.A. | RW       | 17/01/2018 |
| 2     | ISSUED FOR D.A. | RW       | 30/01/2018 |
| 3     | ISSUED FOR D.A. | RW       | 01/02/2018 |
| 4     | ISSUED FOR D.A. | RW       | 06/02/2018 |