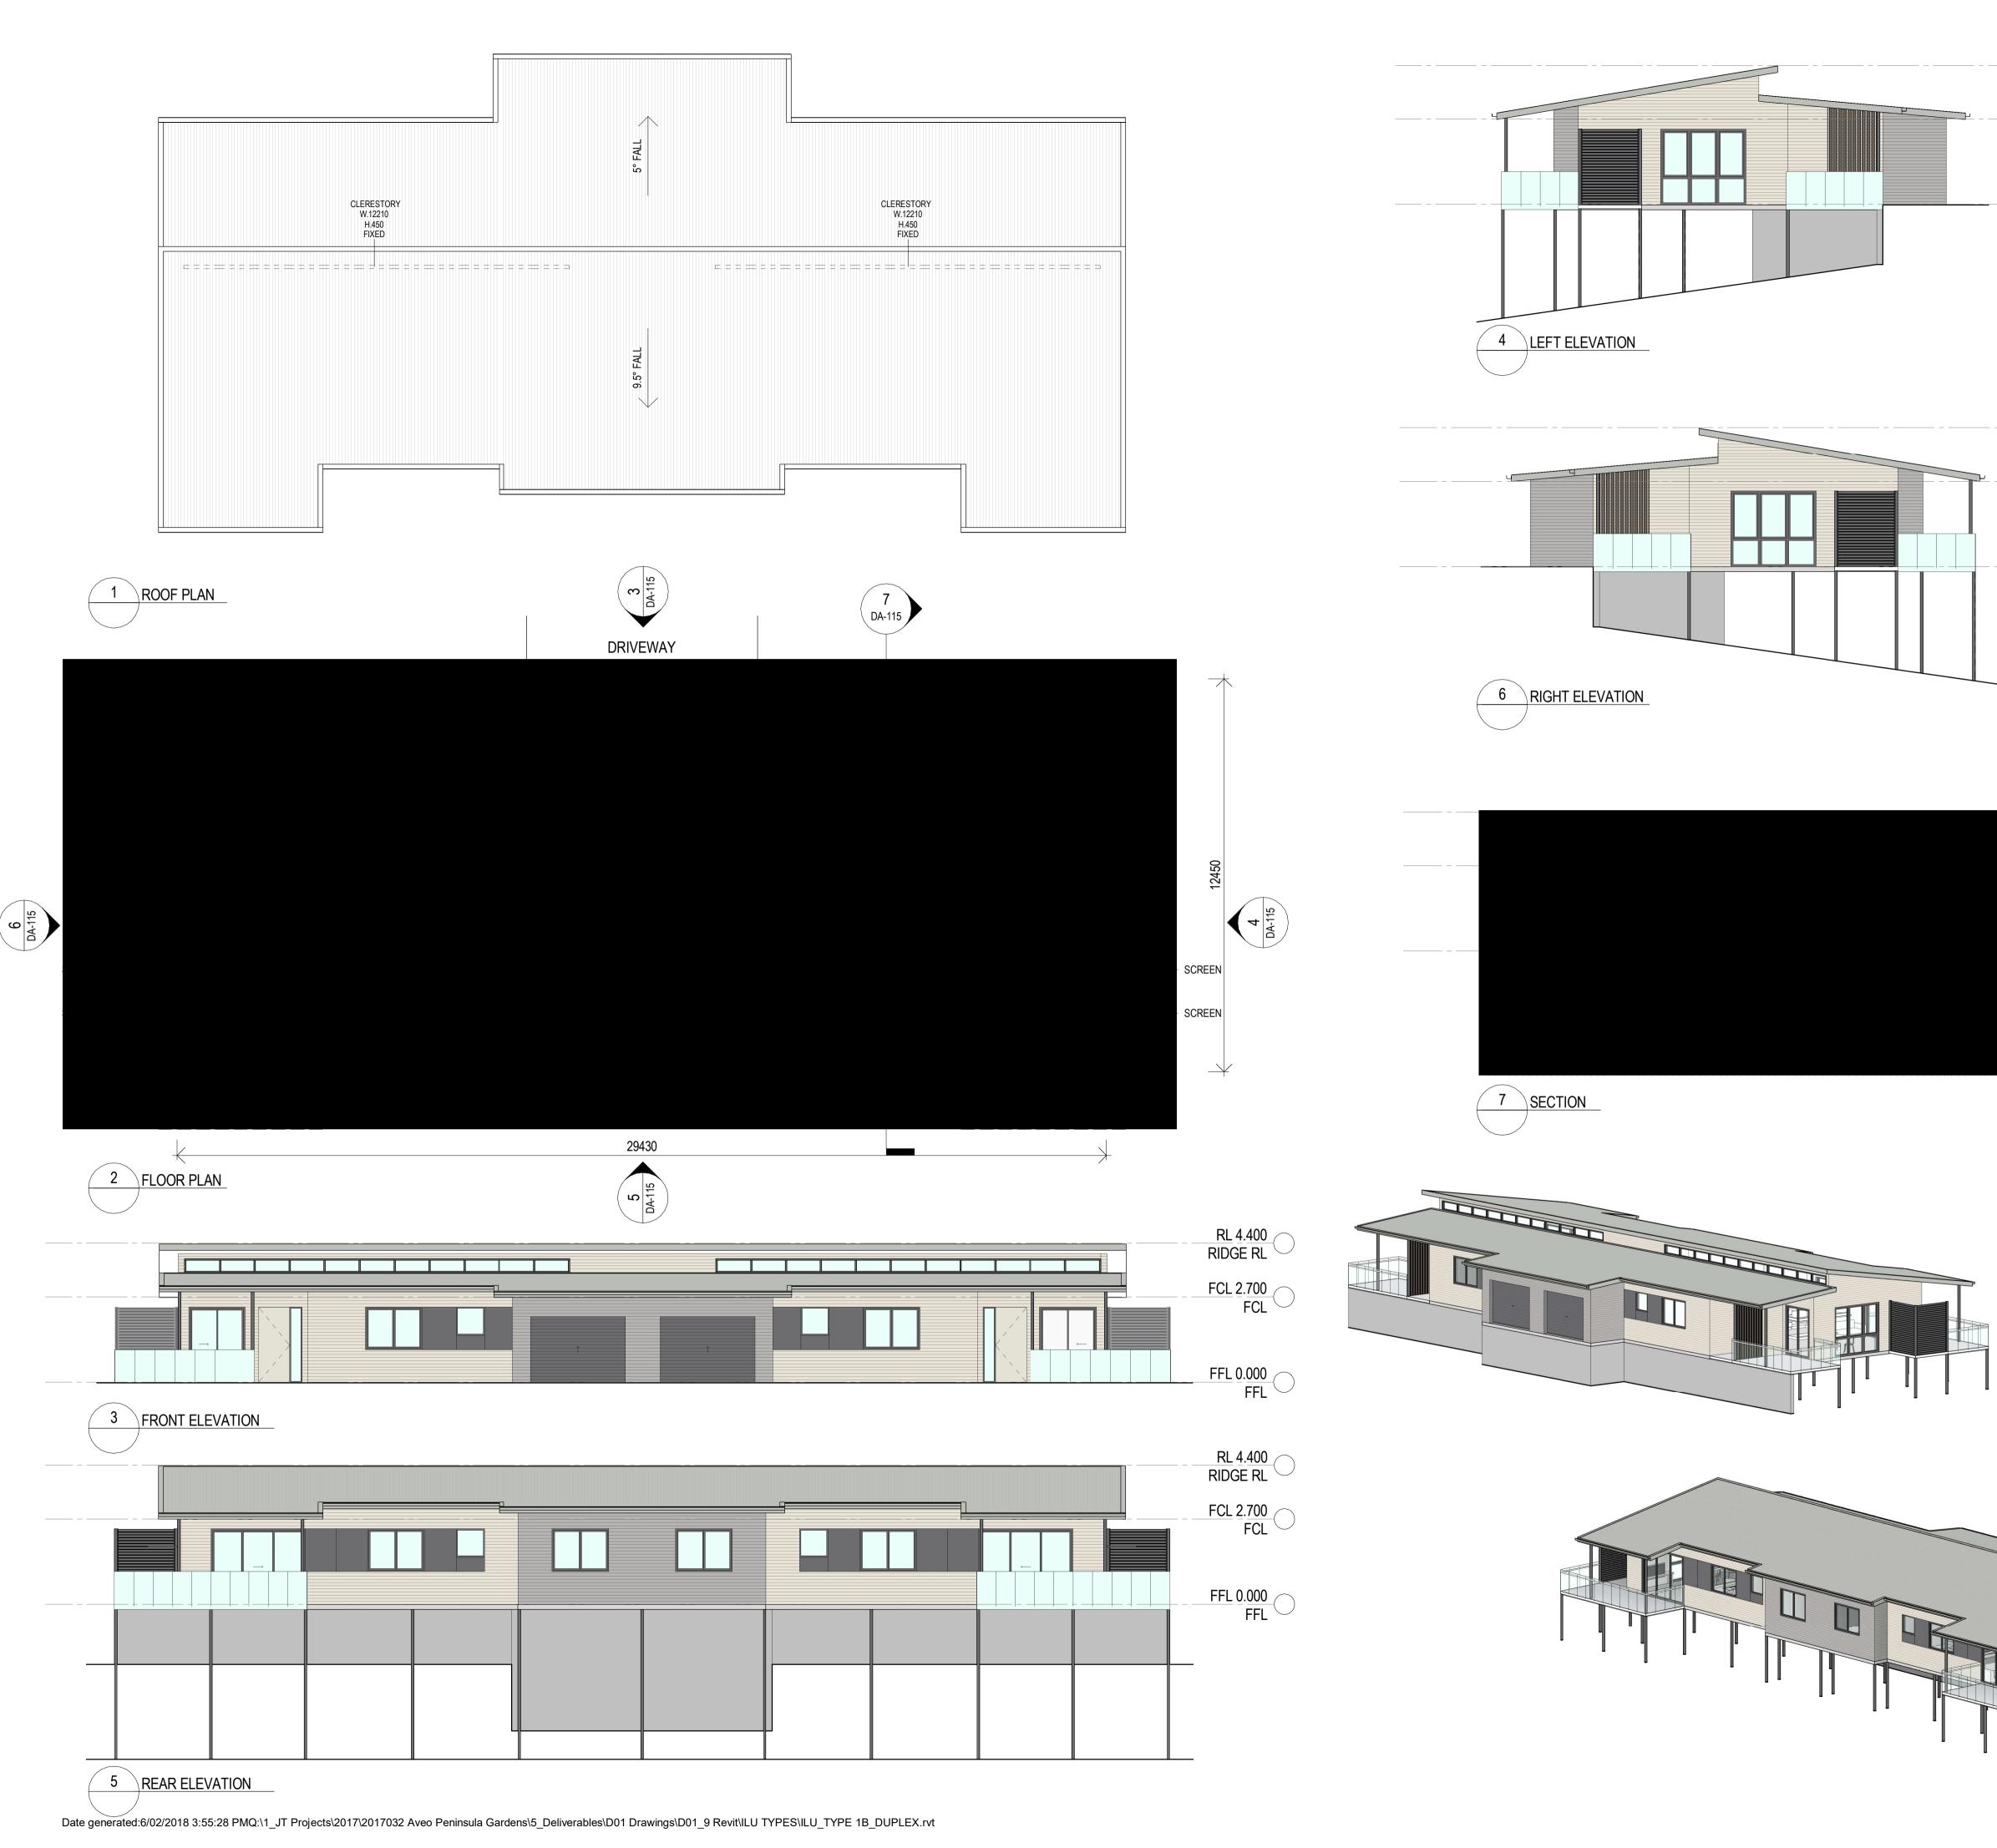

APPROVED BY: CLIENT AVEO GROUP PTY LTD

CHECKED BY:

DRAWING INDEPENDENT LIVING UNIT -

TYPE 1A (ATTACHED) -ELEVATIONS AND SECTIONS

PROJECT AVEO PENINSULA GARDENS 79 CABBAGE TREE ROAD

BAYVIEW, NSW, 2104

DECEMBER 2017

PROJECT No. 2017032

D.A. ISSUE

SCALE @ A1

1 : 100

drawing no. DA-111

DRAWN IW

issue 4

THIS DRAWING IS

| RIDGE RL                                 | OF ANY I                                                         | NCING ON-SITE WORK OR OF<br>DISCREPANCIES AND SEEK I<br>NDMENTS                                                                                      | F-SITE FABRICATION. NOTIFY J<br>NSTRUCTIONS. | ACKSON TEECE                                                    |
|------------------------------------------|------------------------------------------------------------------|------------------------------------------------------------------------------------------------------------------------------------------------------|----------------------------------------------|-----------------------------------------------------------------|
| FCL 2.700<br>FCL                         | 1<br>2<br>3<br>4                                                 | DESCRIPTION<br>ISSUED FOR D.A.<br>ISSUED FOR D.A.<br>ISSUED FOR D.A.<br>ISSUED FOR D.A.                                                              | Approve<br>RW<br>RW<br>RW<br>RW              | ED DATE<br>17/01/2018<br>30/01/2018<br>01/02/2018<br>06/02/2018 |
| FFL 0.000<br>FFL                         |                                                                  |                                                                                                                                                      |                                              |                                                                 |
| RIDGE RL<br>FCL 2.700<br>FCL             |                                                                  |                                                                                                                                                      | DING GARAGE) -                               | 107 m²                                                          |
| FFL 0.000<br>FFL                         |                                                                  |                                                                                                                                                      |                                              |                                                                 |
|                                          |                                                                  |                                                                                                                                                      |                                              |                                                                 |
| RL 4.400<br>RIDGE RL<br>FCL 2.700<br>FCL |                                                                  |                                                                                                                                                      |                                              |                                                                 |
| FFL 0.000<br>FFL                         |                                                                  |                                                                                                                                                      |                                              |                                                                 |
|                                          |                                                                  |                                                                                                                                                      |                                              |                                                                 |
|                                          |                                                                  |                                                                                                                                                      |                                              |                                                                 |
|                                          |                                                                  | n on original<br>DRAWING ISSUE HAS BEEN RE                                                                                                           |                                              |                                                                 |
|                                          | appro<br>RW<br>CLIE                                              | DVED BY:                                                                                                                                             | A. ISSUE<br>CHECKED BY:<br>TM                |                                                                 |
|                                          | drav<br>IND<br>TYP<br><u>ELE</u><br>date                         | EO GROUP PTY<br>EPENDENT LIV<br>PE 1B (ATTACHE<br>VATIONS AND<br>E<br>CEMBER 2017                                                                    | ING UNIT -<br>ED) - PLANS,                   | DRAWN<br>IW                                                     |
|                                          | proj<br>AVE<br>79 (<br>BAY                                       | EO PENINSULA<br>CABBAGE TREE<br>VIEW, NSW, 21                                                                                                        | ROAD                                         | ISSUE<br>4                                                      |
|                                          | Newc<br>T 61 2<br>E nev<br>Jackson<br>Trading<br>ABN 15<br>Nomin | 2 4969 5199 F 61 2 49<br>vcastle@jacksonteece<br>n Teece Chesterman Willis Pt<br>g as Jackson Teece<br>.083 837 290<br>ated Architect Ian Brodie (42 | e.com<br>y Ltd                               |                                                                 |