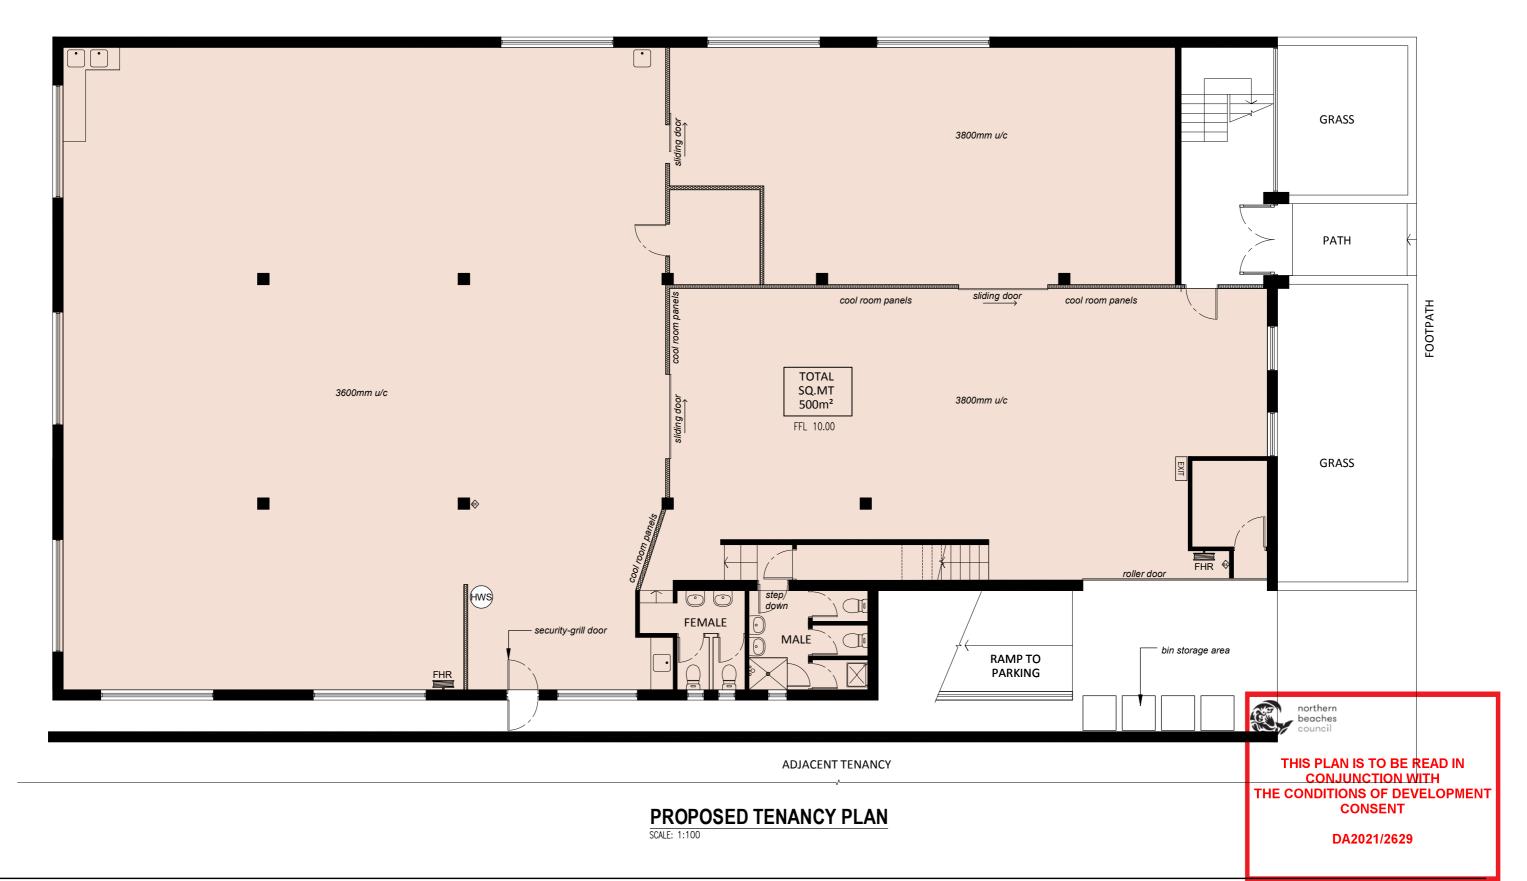

A 16.12.2021

DA Issue to Council

PROJECT:
COU to Gym

Proposed Tenancy Plan

28 Cross Street, Brookvale NSW 2100

**J-Train Athletic Performance** 28 Cross Street, Brookvale NSW 2100

SCALE: 1:100 @ A3 DRAWN: Taha.V