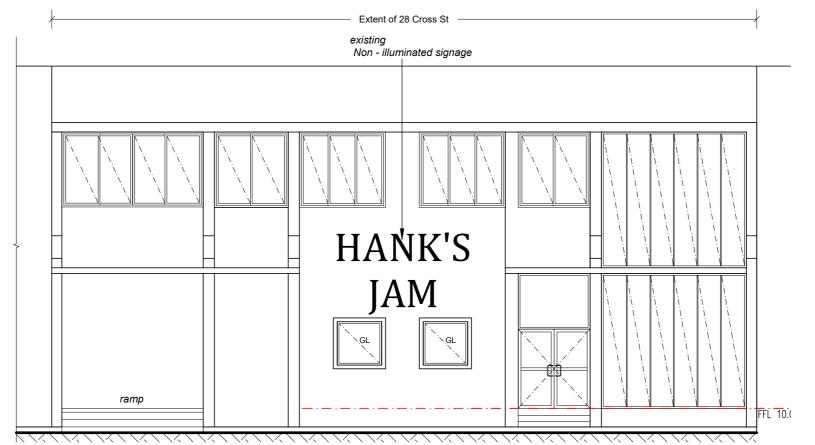

## **EXISTING SOUTH ELEVATION**

## PROPOSED SOUTH ELEVATION

A 16.12.2021

DA Issue to Council

PROJECT:
COU to Gym

**External Elevation & Signage Details** 

28 Cross Street, Brookvale NSW 2100

**J-Train Athletic Performance** 

SCALE: 1:100 @ A3 DRAWN: Taha.V

A3 DA03 a

A 16.12.2021

DA Issue to Council

PROJECT:
COU to Gym

Car Park Plan - First Floor

28 Cross Street, Brookvale NSW 2100

**J-Train Athletic Performance** 28 Cross Street, Brookvale NSW 2100

scale: 1:100 @ A3 SHEET SIZE: DWG NO: REVISION: DAWN: Taha.V A3 DA04 a