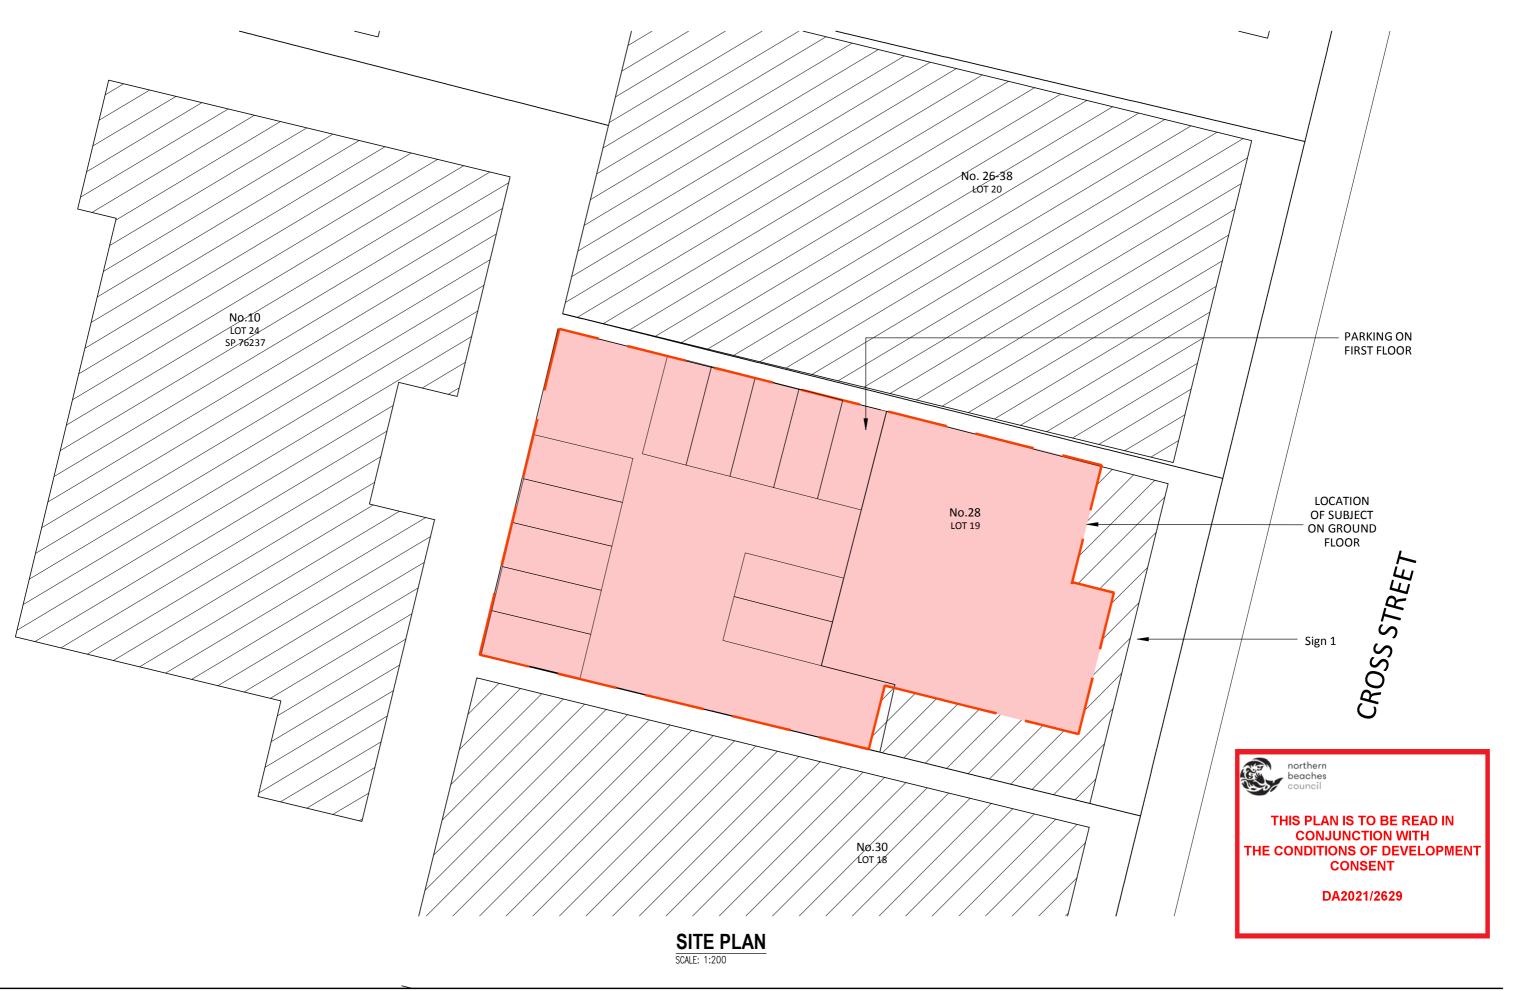

A 16.12.2021

DA Issue to Council

PROJECT:
COU to Gym

Site Plan

28 Cross Street, Brookvale NSW 2100

J-Train Athletic Performance 28 Cross Street, Brookvale NSW 2100