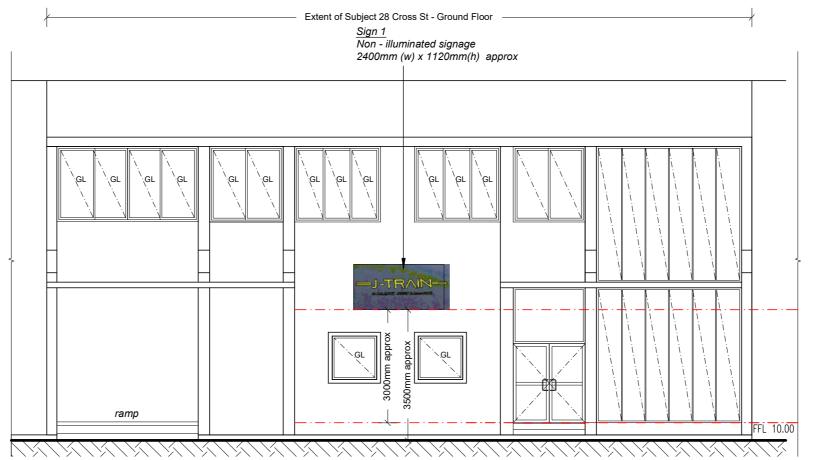

## PROPOSED SOUTH ELEVATION

A 16.12.2021

DA Issue to Council

PROJECT:
COU to Gym

**External Elevation & Signage Details** 

28 Cross Street, Brookvale NSW 2100

**J-Train Athletic Performance** 

SCALE: 1:100 @ A3 DRAWN: Taha.V