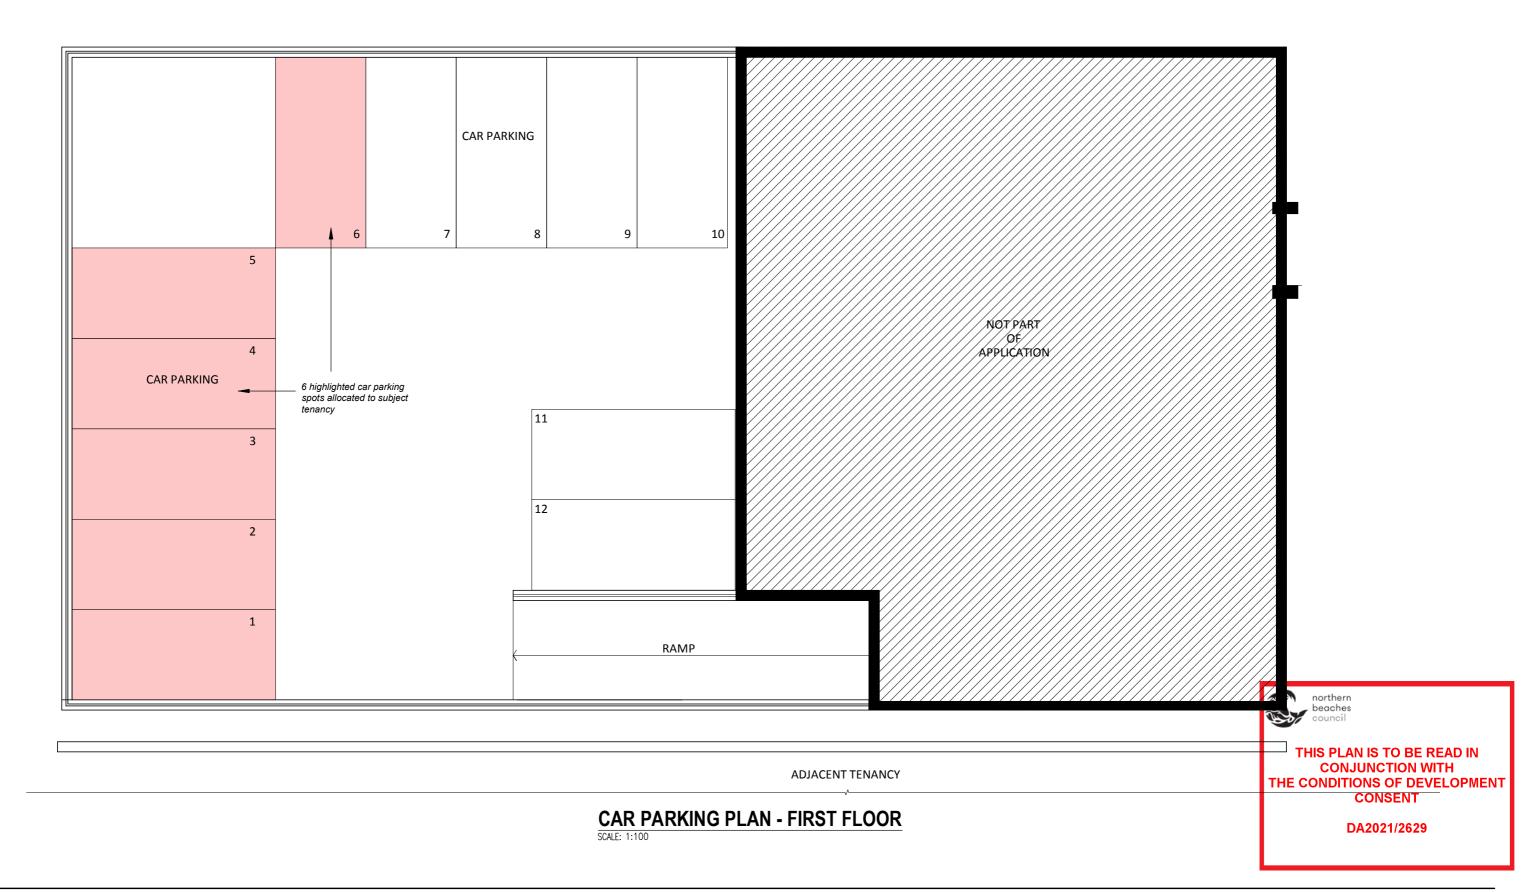

A3 DA03 a

A 16.12.2021

DA Issue to Council

PROJECT:
COU to Gym

Car Park Plan - First Floor

28 Cross Street, Brookvale NSW 2100

**J-Train Athletic Performance** 28 Cross Street, Brookvale NSW 2100

scale: 1:100 @ A3 SHEET SIZE: DWG NO: REVISION: DAWN: Taha.V A3 DA04 a