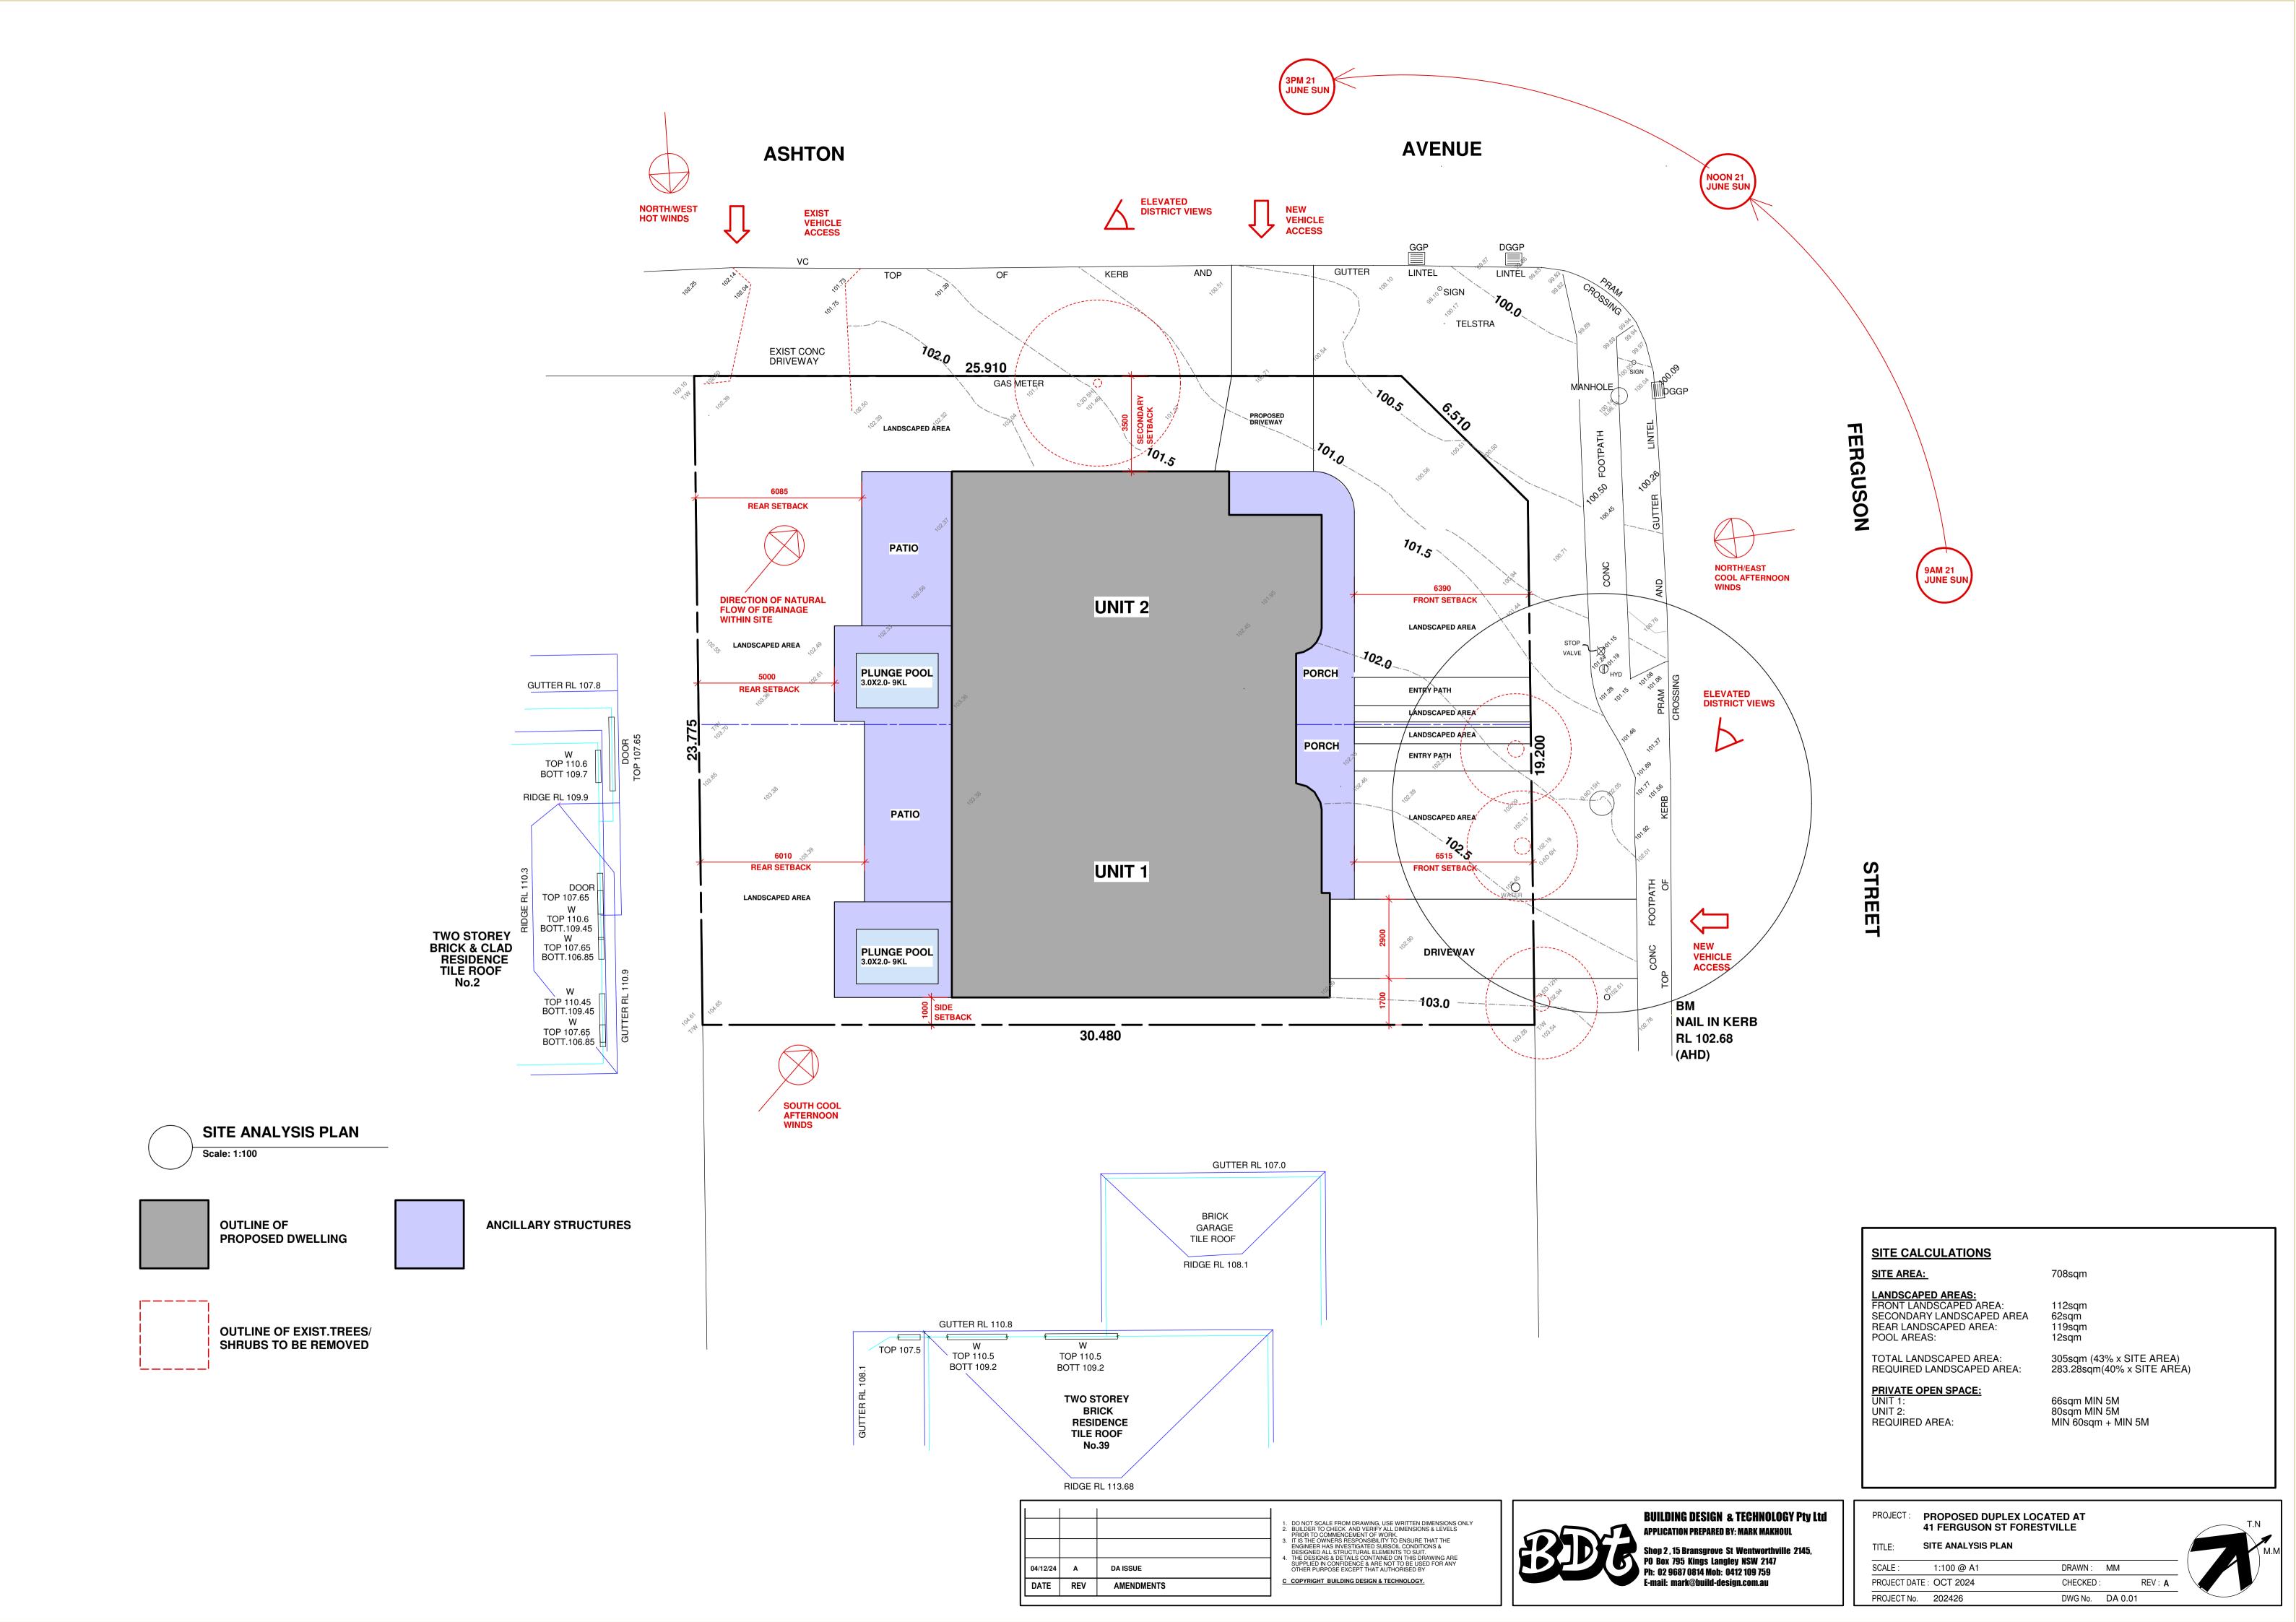

# **BASIX INCLUSIONS SUMMARY CERT- 1776049M:** NatHERS CERT: U1- 0011596459 & U2- 0011596491

HOT WATER UNIT ELECTRIC BOOSTED SOLAR HOT WATER UNIT TO BEST LOCATION BY OTHERS WITH 15 STCs CREDITS.

WATER SAVING FITTINGS
4 STAR ( 4.5-6L/M) SHOWER HEAD & WATER SAVING FITTINGS ARE TO BE INSTALLED TO ALL KITCHEN & BASIN TAPS. DUAL FLUSH 4 STAR TOILETS ARE ALSO TO BE INSTALLED.

INSULATION- WALLS
R2.5 XPS FOIL BOARD TO EXTERNAL LOWER GROUND CONC WALLS. 10mm FOILBOARD INSULTATION TO EXTERNAL CAVITY BRICK WALLS TO GROUND FLOOR. R2.5 BULK INSULTATION TO STUD WALL WITH FC CLADDING WITH FOIL SARKING. R2.5 TO STUD WALL WITH TIMBER CLADDING WITH FOIL SARKING. R2.5 XPS FOIL BOARD TO INTERNAL WALLS TO GARAGE FOYER.

INSULATION- FLOORS
R3.0 XPS FOIL BOARD TO EXPOSED OUTDOOR SLAB WITH AIR BELOW.

INSULATION- ROOF/CEILINGS
R1.5 ANTICON FOIL BACKET BLANKET TO UNDER METAL ROOFING. R3.0 BATT INSULATION TO CEILINGS BELOW COLORBOND ROOF. R3.0 XPS FOIL BOARD TO CONC ROOF AREA.

EXTERNAL WALLS/ROOFING- SOLAR ABSORPTANCE
LOWER GROUND FLOOR CONC WALLS- SOLAR ABSORPTANCE MEDIUM 0.475-0.7 GROUND FLOOR WALLS- SOLAR ABSORPTANCE LIGHT 0.475

FIRST FLOOR FC CLADDING WALLS- SOLAR ABSORPTANCE DARK 0.70

COLORBOND ROOFING & CONC SLAB - SOLAR ABSORPTANCE LIGHT < 0.475-0.70

HEATING & COOLING
1 PHASE DUCTED A/C WITH A 4 STAR RATING FOR COOLING & HEATING WITH ZONING TO LIVING & BEDROOM AREAS.

RAINWATER TANK
NEW 1,500L RAINWATER TANK TO EACH UNIT IS TO BE INSTALLED & CONNECTED TO LAUNDRY TAPS,
LANDSCAPED AREA & ONE OUTDOOR TAP WITHIN 10M OF POOL FOR BOTH UNITS. A MIN 68sam OF EACH ROOF AREA IS TO BE COLLECTED.

OVERFLOW IS TO BE CONNECTED TO DRAINAGE SYSTEM.

POOL
MAX 9 KL OUTDOOR POOL WITH A TIMER INSTALLED TO THE 4 STAR POOL PUMP. THE POOL MUST HAVE A COVER & LOCATED OUTDOORS. ELECTRIC HEAT PUMP HEATING IS TO BE INSTALLED TO EACH POOL.

KITCHEN APPLIANCES
INDUCTION COOKTOP WITH ELECTRIC OVEN TO BE INSTALLED IN KITCHEN.

VENTILATION
ALL BATHROOMS, ENSUITES, LAUNDRY & KITCHEN ARE TO HAVE INDIVIDUAL DUCTED MECHANICAL VENTILATION WITH MANUAL ON/OFF SWITCH DUCTED TO ROOF OR FACADE.

ALL FRIDGE SPACES TO BE WELL VENTILATED.

 $\frac{\text{ARTIFICIAL LIGHTING}}{\text{THE PRIMARY TYPE OF LIGHTING TO BE LED OR FLUORESCENT TO ALL ALL AREAS}.}$ 

WINDOWS & SKYLIGHTS
WINDOWS TO BE ALUMINIUM FRAMED WITH A UW VALUE 3.6/5.4 & SHGCW 0.47/0.58.
IN ACCORDANCE WITH BASIX/Nathers Certificate.

NATURAL LIGHTING OR SKYLIGHTS TO AT LEAST 4 BATHROOMS.

SKYLIGHTS IF REQUIRED TO BE ALUMINIUM FRAMED DOUBLE GLAZED LOW E ARGON FILLED WITH A Uw VALUE 2.7 & SHGCw 0.24 IN ACCORDANCE WITH BASIX/NatHERS CERTIFICATE

ALTERNATIVE ENERGY
DEVELOPMENT MUST INCLUDE A PHOTOVOLTAIC SYSTEM WITH THE CAPACITY TO GENERATE 1.0KW OF ELECTRICITY INSTALLED AT AN ANGLE OF BETWEEN 0-10 DEG

FACING NORTH EAST.

CLOTHES DRYING AREA
1 OUT DOOR CLOTHES DRYING AREA TO BE INSTALLED TO TO LOCATION AS DIRECTED