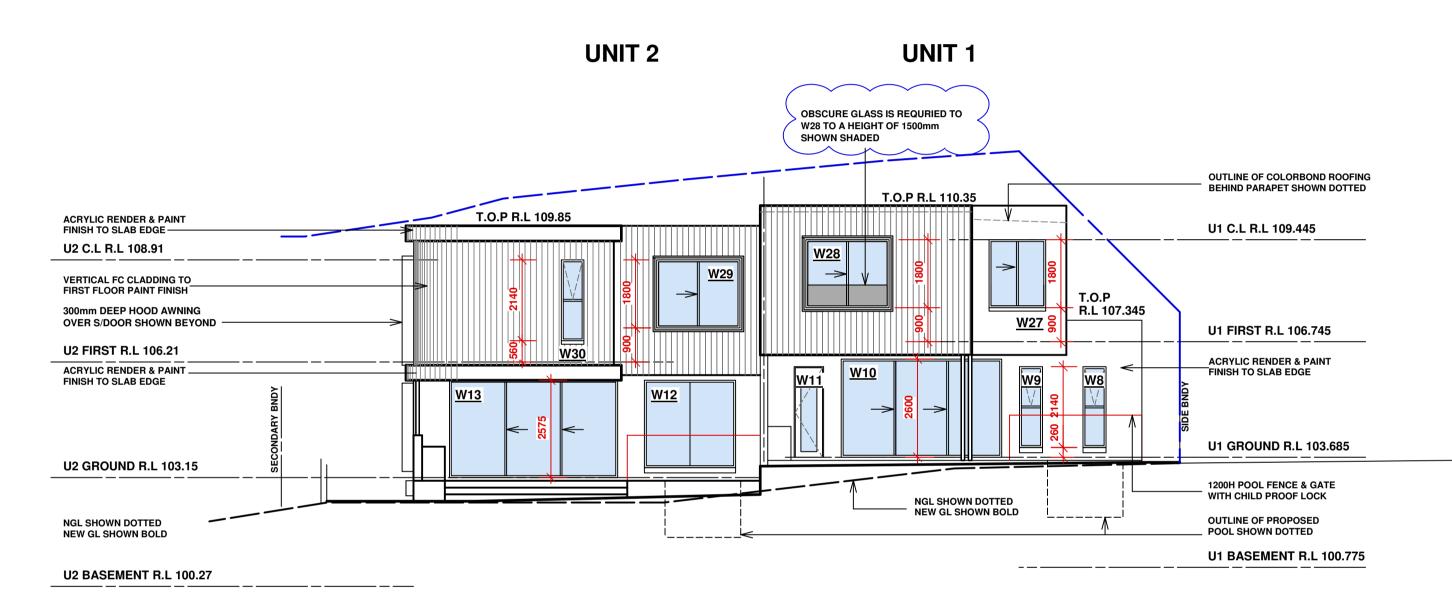

LL DIMENSIONS & LEVELS PRIOR TO COMMENCEMENT OF WORK.
 IT IS THE OWNERS RESPONSIBILITY TO ENSURE THAT THE ENGINEER HAS INVESTIGATED SUBSOIL CONDITIONS & DESIGNED ALL STRUCTURAL ELEMENTS TO SUIT.
 THE DESIGNS & DETAILS CONTAINED ON THIS DRAWING ARE SUPPLIED IN CONFIDENCE & ARE NOT TO BE USED FOR ANY OTHER PURPOSE EXCEPT THAT AUTHORISED BY

C COPYRIGHT BUILDING DESIGN & TECHNOLOGY.

BUILDING DESIGN & TECHNOLOGY Pty Ltd **APPLICATION PREPARED BY: MARK MAKHOUL** Shop 2, 15 Bransgrove St Wentworthville 2145, PO Box 795 Kings Langley NSW 2147 Ph: 02 9687 0814 Mob: 0412 109 759

E-mail: mark@build-design.com.au

ERGUSON

PROPOSED DUPLEX LOCATED AT 41 FERGUSON ST FORESTVILLE FIRST FLOOR PLAN SCALE: 1:100 @ A1 DRAWN: MM PROJECT DATE: OCT 2024 CHECKED: REV: A

DWG No. DA 1.03

PROJECT No. 202426





# SOUTHERN ELEVATION Scale: 1:100

| 2         2650         2575         1         ALUM FRAMED SLIDING DOOR           3         2290         1975         1         ALUM FRAMED FIXED WINDOW           4         2400         850         1         ALUM FRAMED SLIDING WINDOW           5         610         850         1         ALUM FRAMED SLIDING WINDOW           6         2170         685         1         ALUM FRAMED SLIDING WINDOW           7         2170         685         1         ALUM FRAMED SLIDING WINDOW           8         610         2140         1         ALUM FRAMED SLIDING WINDOW           9         610         2140         1         ALUM FRAMED AWNING WINDOW           10         4250         2600         1         ALUM FRAMED SLIDING DOOR           11         720         2400