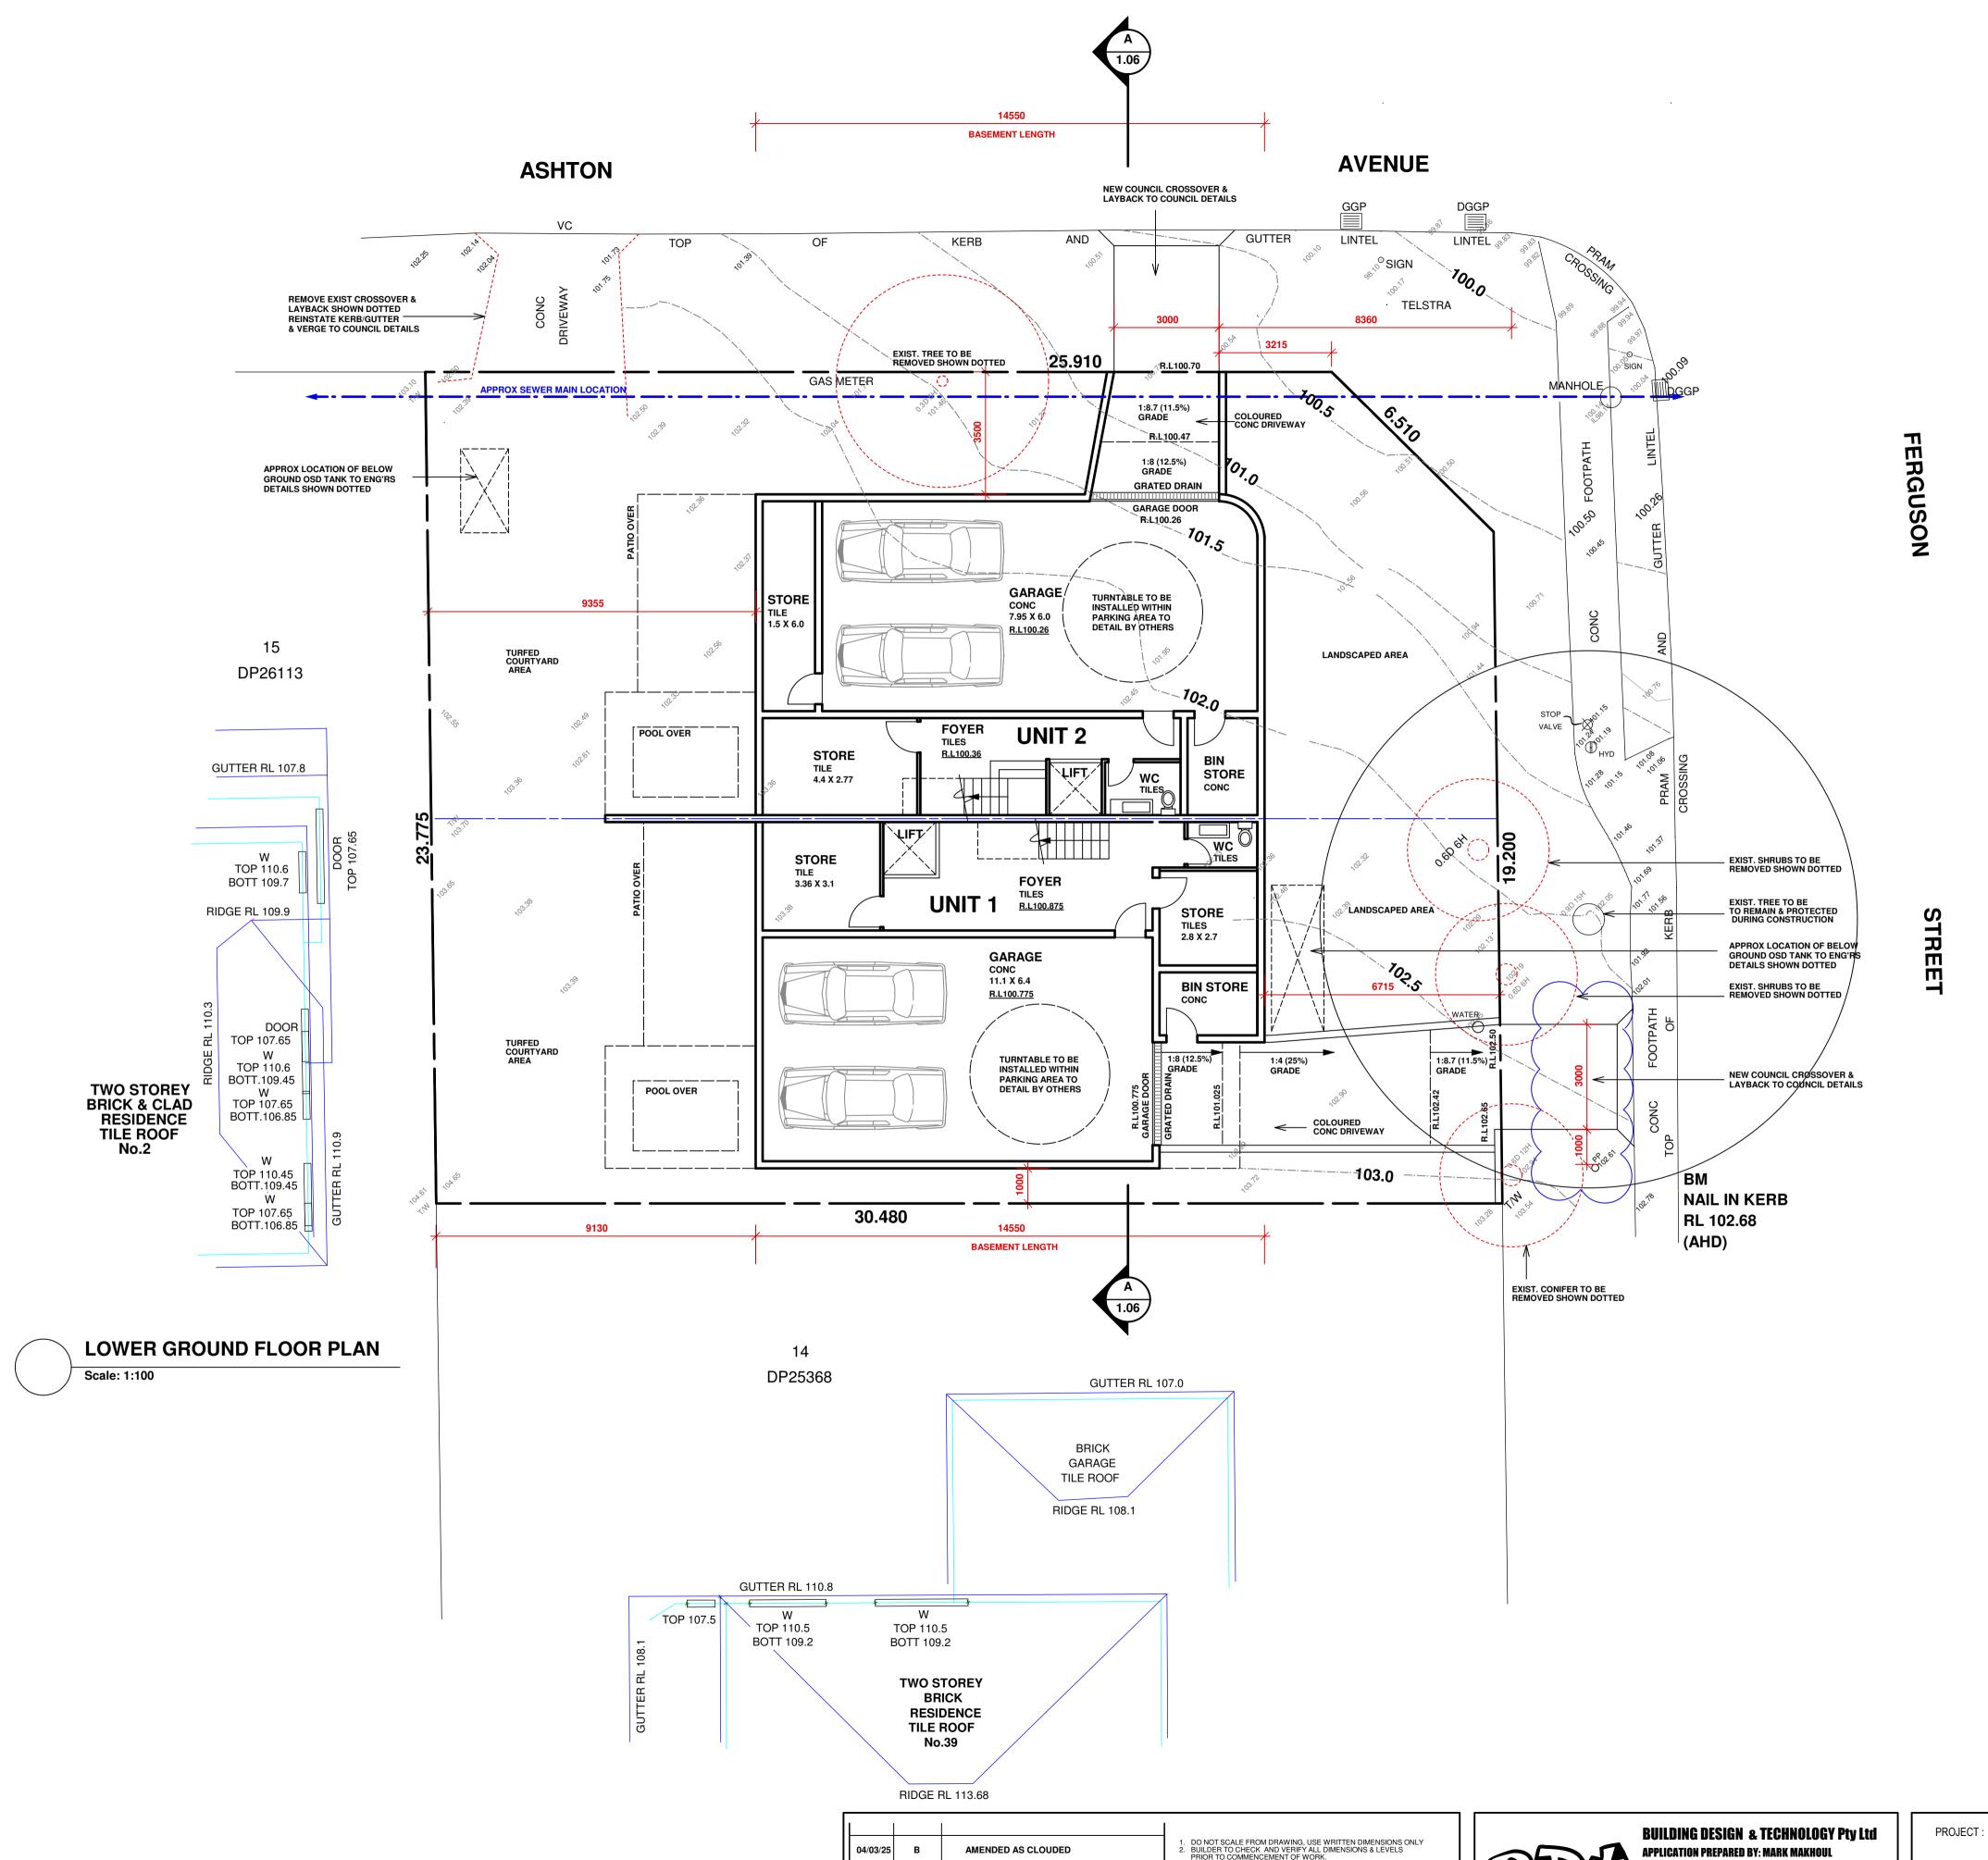

Shop 2, 15 Bransgrove St Wentworthville 2145,
PO Box 795 Kings Langley NSW 2147
Ph: 02 9687 0814 Mob: 0412 109 759

E-mail: mark@build-design.com.au

|  | PROJECT: | PROPOSED DUPLEX LOCATED AT<br>41 FERGUSON ST FORESTVILLE |         |    |  |  |  |  |
|--|----------|----------------------------------------------------------|---------|----|--|--|--|--|
|  | TITLE:   | LOWER GROUND FLOO                                        | OR PLAN |    |  |  |  |  |
|  | SCALE :  | 1:100 @ A1                                               | DRAWN:  | MM |  |  |  |  |

CHECKED:

DWG No. DA 1.01

REV: B

PROJECT DATE: OCT 2024

PROJECT No. 202426