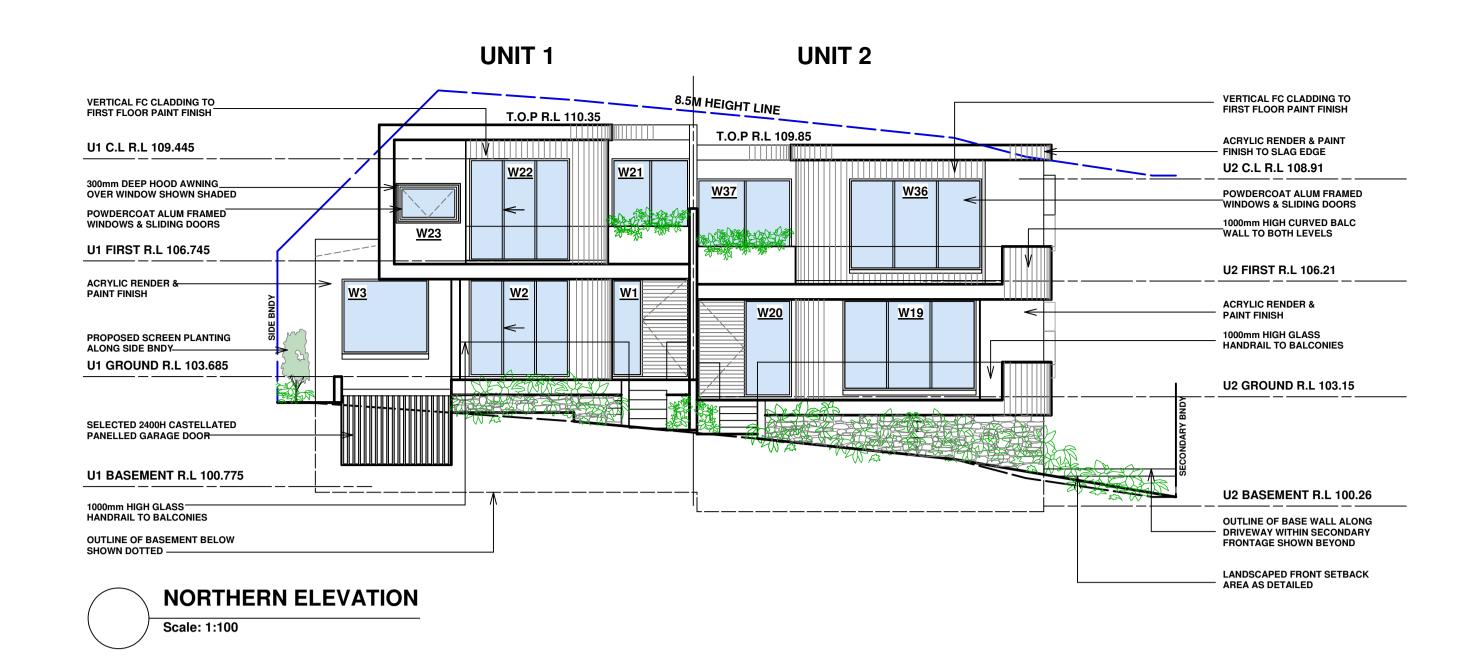

ALL DIMENSIONS & LEVELS PRIOR TO COMMENCEMENT OF WORK.
 IT IS THE OWNERS RESPONSIBILITY TO ENSURE THAT THE ENGINEER HAS INVESTIGATED SUBSOIL CONDITIONS & DESIGNED ALL STRUCTURAL ELEMENTS TO SUIT.
 THE DESIGNS & DETAILS CONTAINED ON THIS DRAWING ARE SUPPLIED IN CONFIDENCE & ARE NOT TO BE USED FOR ANY OTHER PURPOSE EXCEPT THAT AUTHORISED BY

C COPYRIGHT BUILDING DESIGN & TECHNOLOGY.

BUILDING DESIGN & TECHNOLOGY Pty Ltd **APPLICATION PREPARED BY: MARK MAKHOUL** Shop 2, 15 Bransgrove St Wentworthville 2145, PO Box 795 Kings Langley NSW 2147 Ph: 02 9687 0814 Mob: 0412 109 759

E-mail: mark@build-design.com.au

ERGUSON

PROPOSED DUPLEX LOCATED AT 41 FERGUSON ST FORESTVILLE FIRST FLOOR PLAN SCALE: 1:100 @ A1 DRAWN: MM PROJECT DATE: OCT 2024 CHECKED: REV: A

DWG No. DA 1.03

PROJECT No. 202426





# SOUTHERN ELEVATION Scale: 1:100

| 2         2650         2575         1         ALUM FRAMED SLIDING DOOR           3         2290         1975         1         ALUM FRAMED FIXED WINDOW           4         2400         850         1         ALUM FRAMED SLIDING WINDOW           5         610         850         1         ALUM FRAMED SLIDING WINDOW           6         2170         685         1         ALUM FRAMED SLIDING WINDOW           7         2170         685         1         ALUM FRAMED SLIDING WINDOW           8         610         2140         1         ALUM FRAMED SLIDING WINDOW           9         610         2140         1         ALUM FRAMED AWNING WINDOW           10         4250         2600         1         ALUM FRAMED SLIDING DOOR           11         720         24