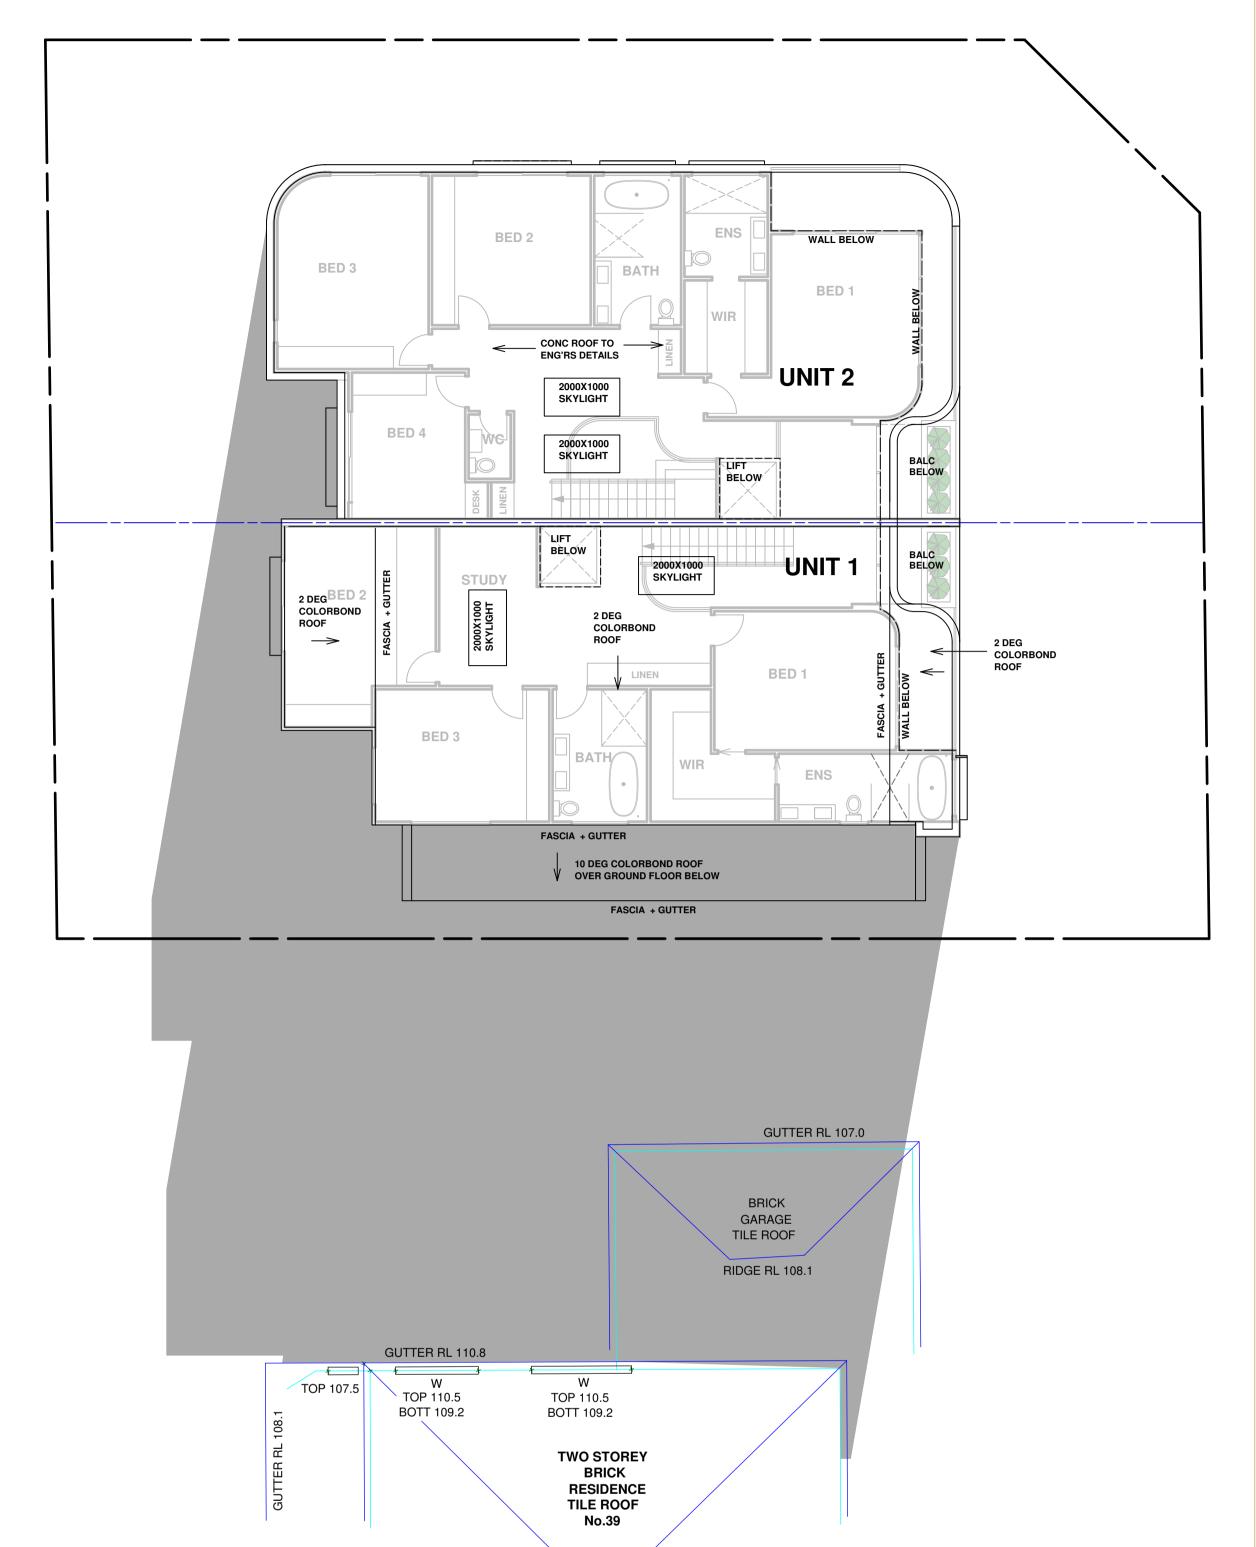

| PROJECT: | PROPOSED DUPLEX<br>41 FERGUSON ST FO |  |  |
|----------|--------------------------------------|--|--|
| TITLE:   | ROOF PLAN                            |  |  |

CHECKED:

DWG No. DA 1.04

REV: A

PROJECT DATE: OCT 2024

PROJECT No. 202426