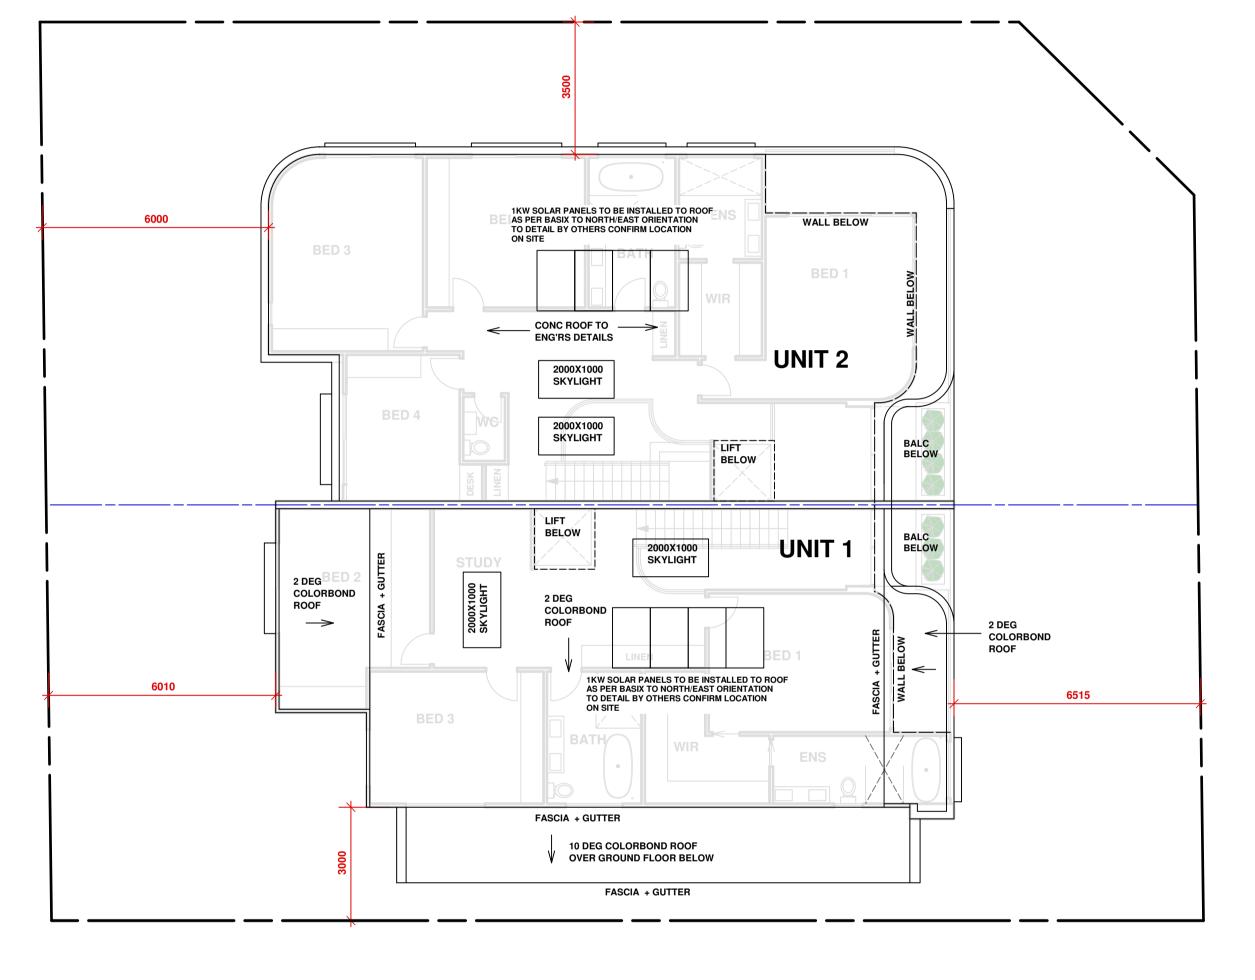

ALTERNATIVE ENERGY
DEVELOPMENT MUST INCLUDE A PHOTOVOLTAIC SYSTEM WITH THE CAPACITY TO GENERATE 1.0KW OF ELECTRICITY INSTALLED AT AN ANGLE OF BETWEEN 0-10 DEG

# FACING NORTH EAST.

CLOTHES DRYING AREA
1 OUT DOOR CLOTHES DRYING AREA TO BE INSTALLED TO TO LOCATION AS DIRECTED ON SITE.

| H |          |     |                  | DO NOT SCALE FROM DRAWING, USE WRITTEN DIMENSIONS ONLY                                                                                                                                              |
|---|----------|-----|------------------|-----------------------------------------------------------------------------------------------------------------------------------------------------------------------------------------------------|
| Ш |          |     |                  | BUILDER TO CHECK AND VERIFY ALL DIMENSIONS & LEVELS     PRIOR TO COMMENCEMENT OF WORK.                                                                                                              |
|   | 04/12/24 | A   | DA ISSUE         | IT IS THE OWNERS RESPONSIBILITY TO ENSURE THAT THE ENGINEER HAS INVESTIGATED SUBSOIL CONDITIONS & DESIGNED ALL STRUCTURAL ELEMENTS TO SUIT.      HE DESIGNS & DETAILS CONTAINED ON THIS DRAWING ARE |
|   | 14/11/24 | 1   | CONSULTANT ISSUE | SUPPLIED IN CONFIDENCE & ARE NOT TO BE USED FOR ANY OTHER PURPOSE EXCEPT THAT AUTHORISED BY                                                                                                         |
|   | DATE     | REV | AMENDMENTS       | C COPYRIGHT BUILDING DESIGN & TECHNOLOGY.                                                                                                                                                           |

ALTERNATIVE ENERGY
DEVELOPMENT MUST INCLUDE A PHOTOVOLTAIC SYSTEM WITH THE CAPACITY TO GENERATE 1.0KW OF ELECTRICITY INSTALLED AT AN ANGLE OF BETWEEN 0-10 DEG

FACING NORTH EAST.

CLOTHES DRYING AREA

1 OUT DOOR CLOTHES DRYING AREA TO BE INSTALLED TO TO LOCATION AS DIRECTED ON SITE.