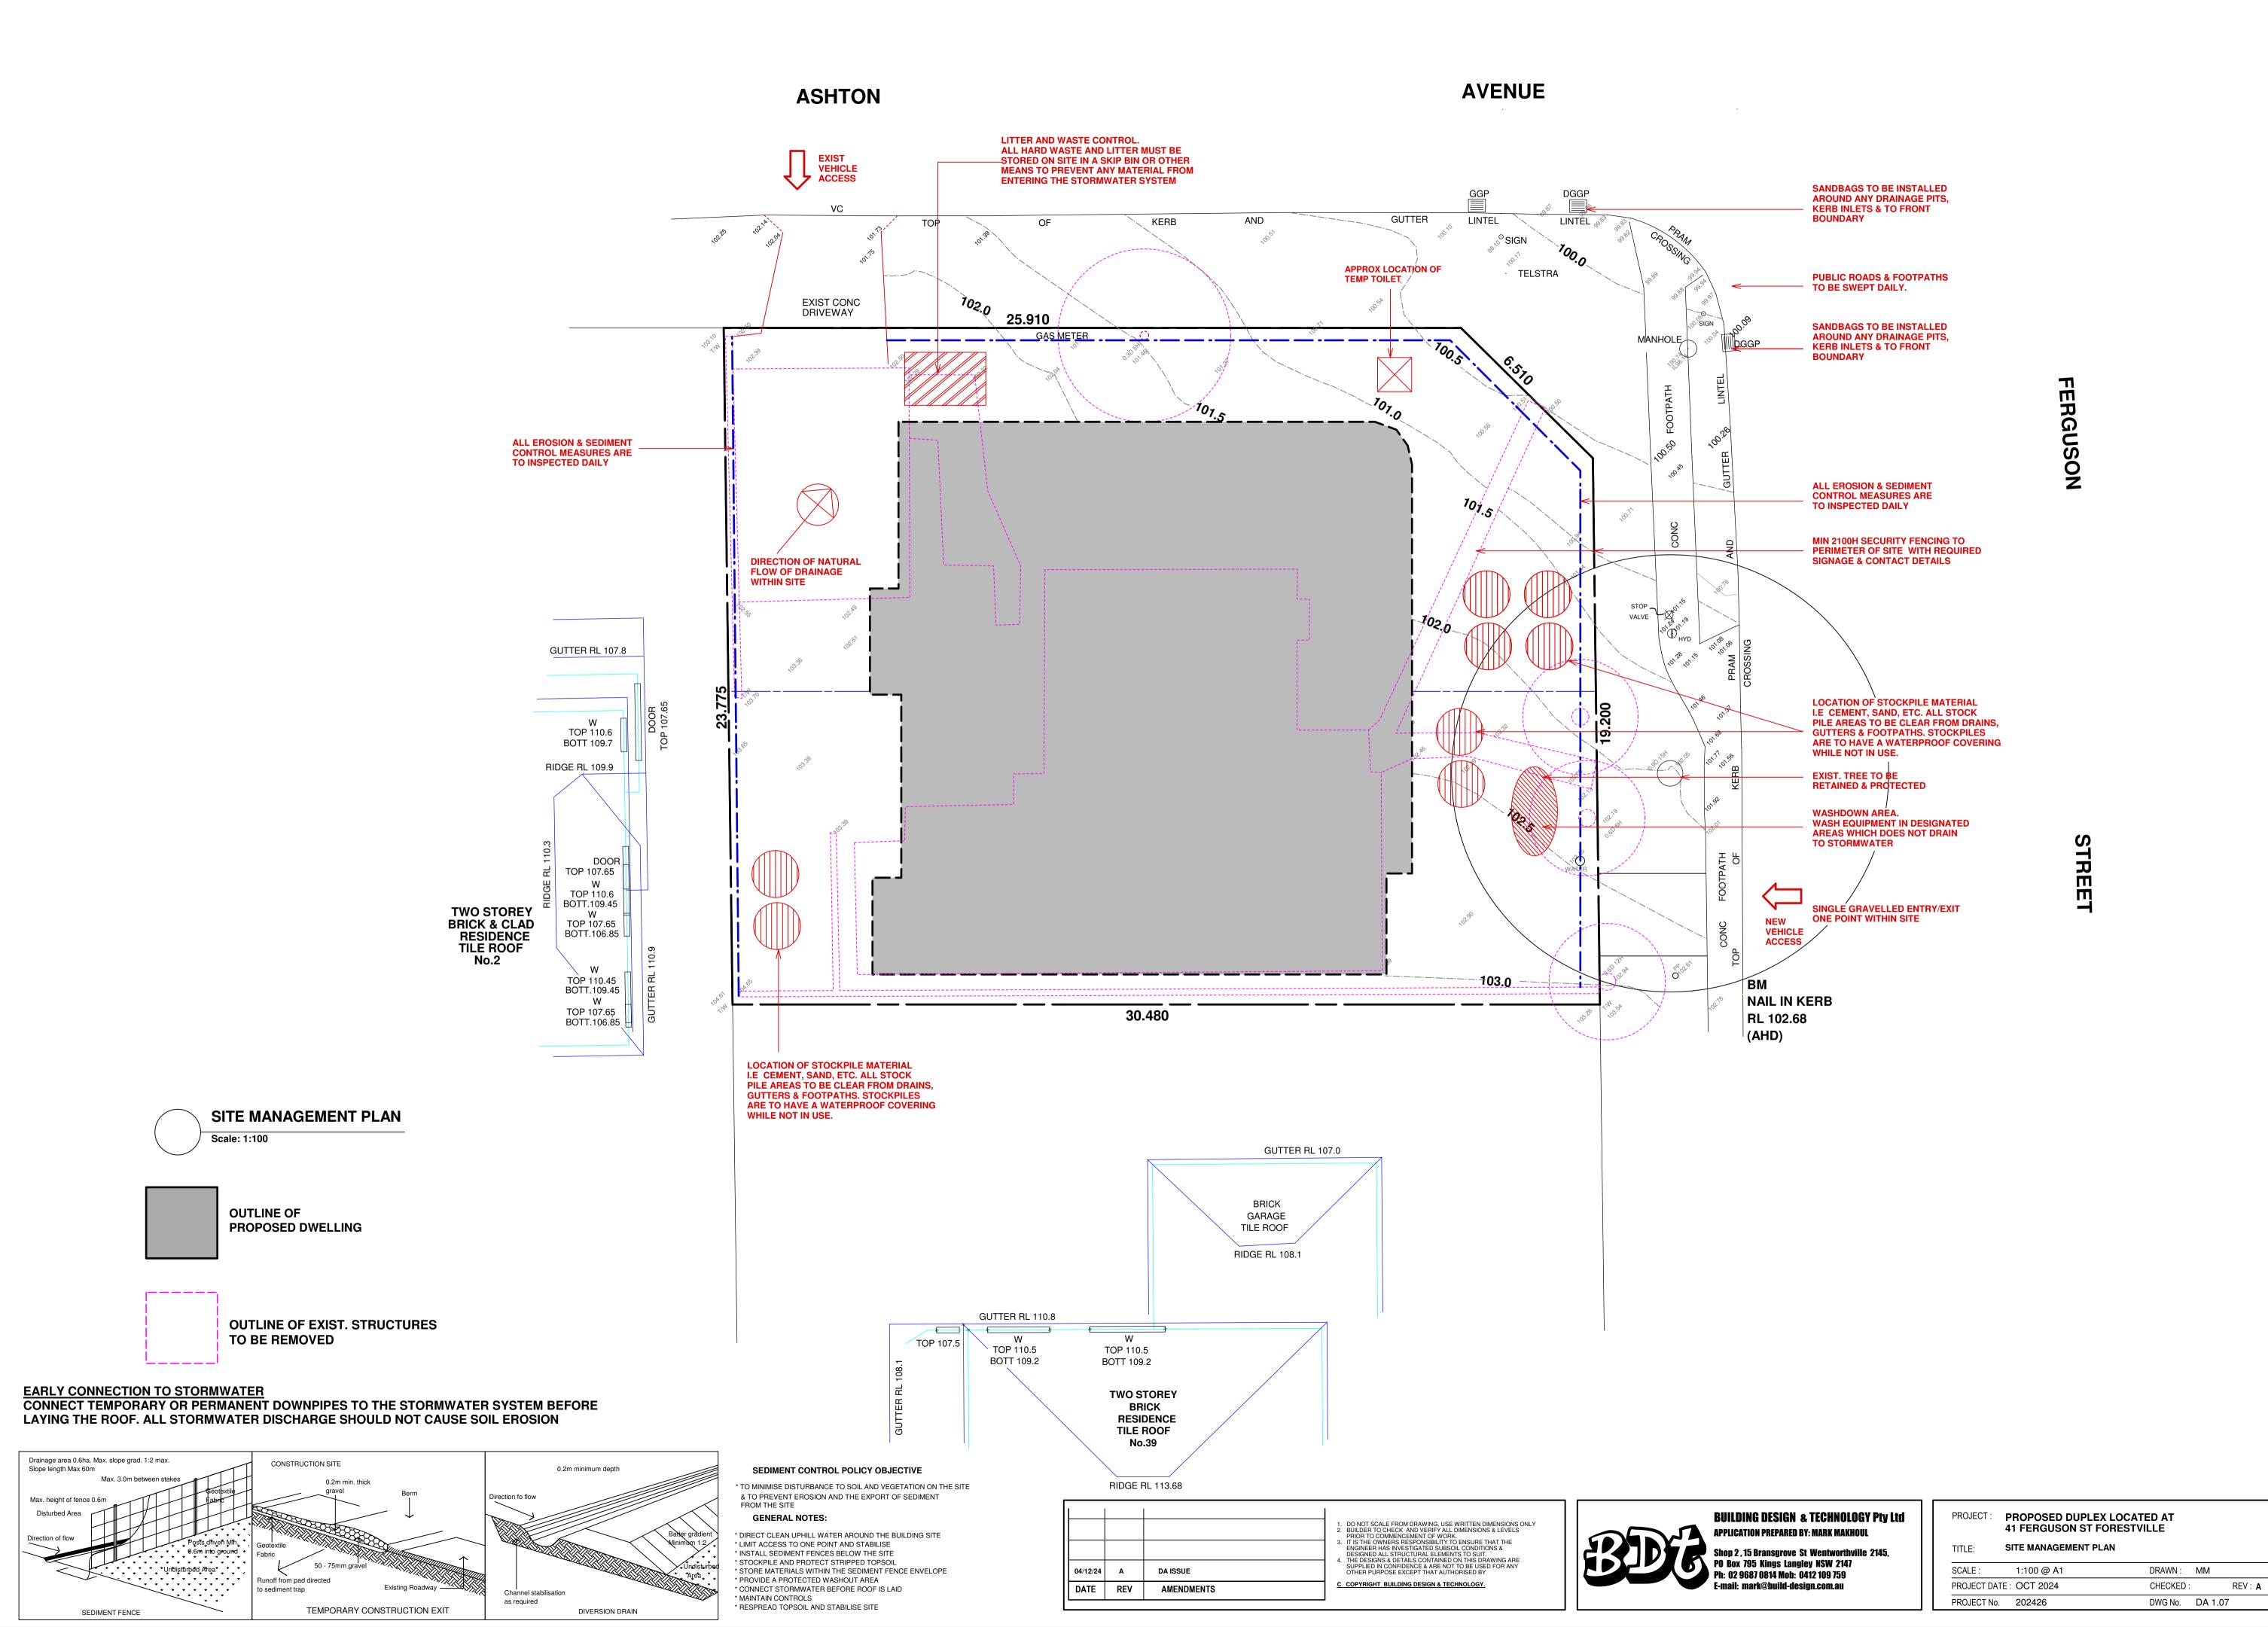

ALONG FRONTAGE

WITHIN PROPERTY



MAIN EXTERNAL FACADE = ACRYLIC RENDER & PAINT FINISH DULUX SHALE GREY

ALTERNATIVE OPTION- FACE BRICK = PGH LIFESTYLE NATURALS FROST - OR SIMILAR

EXPOSED SLAB EDGE/ PARAPET = ACRYLIC RENDER & PAINT FINISH DULUX NATURAL WHITE

SELECTED STONE CLADDING TO FRONT FACADE WALL

COLORBOND ROOFING = COLORBOND BASALT

COLORBOND GUTTER = COLORBOND BASALT

COLORBOND FASCIA = COLORBOND BASALT

EAVES LINING PAINT FINISH = DULUX NATURAL WHITE OR SIMILAR

PAINTED POSTS = COLORBOND MONUMENT

ALUM FRAMED WINDOWS = COLORBOND MONUMENT

GARAGE DOOR= B&D CASTELLATED 35 VERTICAL FACADE IN BLACK



**COLORBOND MONUMENT** 

STONE CLADDING



**B&D CASTELLATED 35 VERTICAL CLADDING TO** GARAGE FACADE OR SIMILAR

OUTLINE OF 1500H HEIGHT LINE SHOWN DOTTED ABOVE NGL ALONG SECONDAR





9AM WINTER SHADOW DIAGRAM

**GUTTER RL 107.8** 

TOP 110.6

DOOR

TOP 107.65

W TOP 110.6 BOTT.109.45

W TOP 107.65

BOTT.106.85

TOP 110.45 BOTT.109.45

TOP 107.65 BOTT.106.85

BOTT 109.7

RIDGE RL 109.9

Scale: 1:100





RIDGE RL 113.68

**3PM WINTER SHADOW DIAGRAM** Scale: 1:100



**BUILDING DESIGN & TECHNOLOGY Pty Ltd APPLICATION PREPARED BY: MARK MAKHOUL** Shop 2, 15 Bransgrove St Wentworthville 2145, PO Box 795 Kings Langley NSW 2147 Ph: 02 9687 0814 Mob: 0412 109 759 E-mail: mark@build-design.com.au

PROPOSED DUPLEX LOCATED AT 41 FERGUSON ST FORESTVILLE 9AM, NOON & 3PM WINTER SHADOW PLANS SCALE: DRAWN: MM 1:100 @ A1

PROJECT DATE: OCT 2024 CHECKED: REV: A DWG No. DA 1.08 PROJECT No. 202426

**NOON WINTER SHADOW DIAGRAM** 

Scale: 1:100

**TWO STOREY** 

BRICK & CLAD RESIDENCE