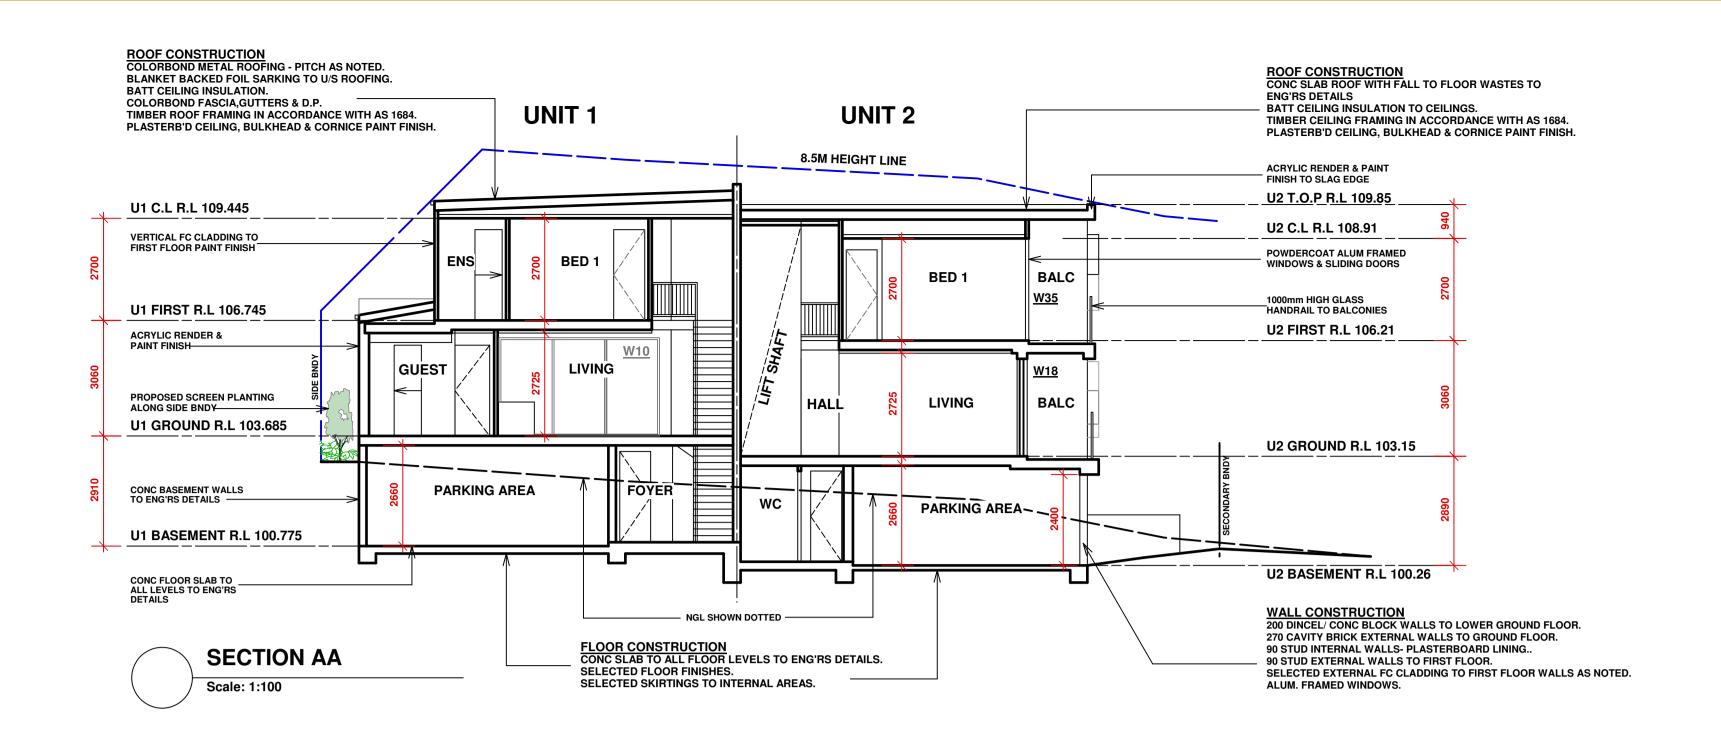

CHNOLOGY.                                                                                                                                                           |



| PROJECT :  | PROPOSED DUPLEX LOCATED AT<br>41 FERGUSON ST FORESTVILLE |               |        | T.N |
|------------|----------------------------------------------------------|---------------|--------|-----|
| TITLE:     | ELEVATIONS 1                                             |               |        |     |
| SCALE :    | 1:100 @ A1                                               | DRAWN: MM     |        |     |
| PROJECT DA | TE: OCT 2024                                             | CHECKED:      | REV: B |     |
| PROJECT No | . 202426                                                 | DWG No. DA 1. | 05     |     |









### AMENDED AS CLOUDED 04/03/25 04/12/24 A DA ISSUE C COPYRIGHT BUILDING DESIGN & TECHNOLOGY. DATE REV **AMENDMENTS**

Scale: 1:100

**SECONDARY FRONTAGE FENCE ELEVATION** 

NGL R.L U2 BASEMENT R.L 100.26

PROPOSED LANDSCAPING ALONG FRONTAGE TO

# **BUILDING DESIGN & TECHNOLOGY Pty Ltd** APPLICATION PREPARED BY: MARK MAKHOUL Shop 2, 15 Bransgrove St Wentworthville 2145, PO Box 795 Kings Langley NSW 2147 Ph: 02 9687 0814 Mob: 0412 109 759



T.O.W R.L 102.80

PROPOSED SCREEN PLANTING

BEHIND COURTYARD FENCING

STEPPED VERTICAL PALISADE COURTYARD FENCING

RENDERED BASE WALL ALONG SECONDARY FRONTAGE STEPPED TO FOLLOW INTERNAL COURTYARD

PROPOSED LOW LEVEL SHRUB

- PLANTING ALONG FRONTAGE

WITHIN PROPERTY



MAIN EXTERNAL FACADE = ACRYLIC RENDER & PAINT FINISH DULUX SHALE GREY

ALTERNA