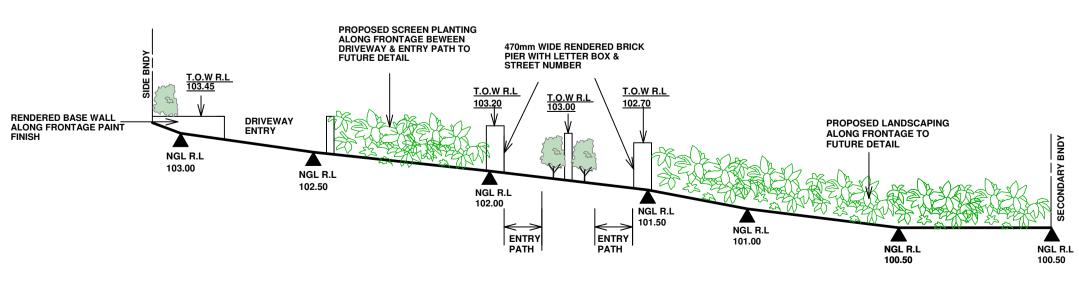

LOGY.                                                                                                                                                           |



| PROJECT :  | PROPOSED DUPLEX LOCATED AT<br>41 FERGUSON ST FORESTVILLE |               |        | T.N |
|------------|----------------------------------------------------------|---------------|--------|-----|
| TITLE:     | ELEVATIONS 1                                             |               |        |     |
| SCALE :    | 1:100 @ A1                                               | DRAWN: MM     |        |     |
| PROJECT DA | TE: OCT 2024                                             | CHECKED:      | REV: B |     |
| PROJECT No | . 202426                                                 | DWG No. DA 1. | 05     |     |









### AMENDED AS CLOUDED 04/03/25 04/12/24 A DA ISSUE C COPYRIGHT BUILDING DESIGN & TECHNOLOGY. DATE REV **AMENDMENTS**

Scale: 1:100

**SECONDARY FRONTAGE FENCE ELEVATION** 

NGL R.L U2 BASEMENT R.L 100.26

PROPOSED LANDSCAPING ALONG FRONTAGE TO

# **BUILDING DESIGN & TECHNOLOGY Pty Ltd** APPLICATION PREPARED BY: MARK MAKHOUL Shop 2, 15 Bransgrove St Wentworthville 2145, PO Box 795 Kings Langley NSW 2147 Ph: 02 9687 0814 Mob: 0412 109 759



T.O.W R.L 102.80

PROPOSED SCREEN PLANTING

BEHIND COURTYARD FENCING

STEPPED VERTICAL PALISADE COURTYARD FENCING

RENDERED BASE WALL ALONG SECONDARY FRONTAGE STEPPED TO FOLLOW INTERNAL COURTYARD

PROPOSED LOW LEVEL SHRUB

- PLANTING ALONG FRONTAGE

WITHIN PROPERTY



MAIN EXTERNAL FACADE = ACRYLIC RENDER & PAINT FINISH DULUX SHALE GREY

ALTERNATIVE