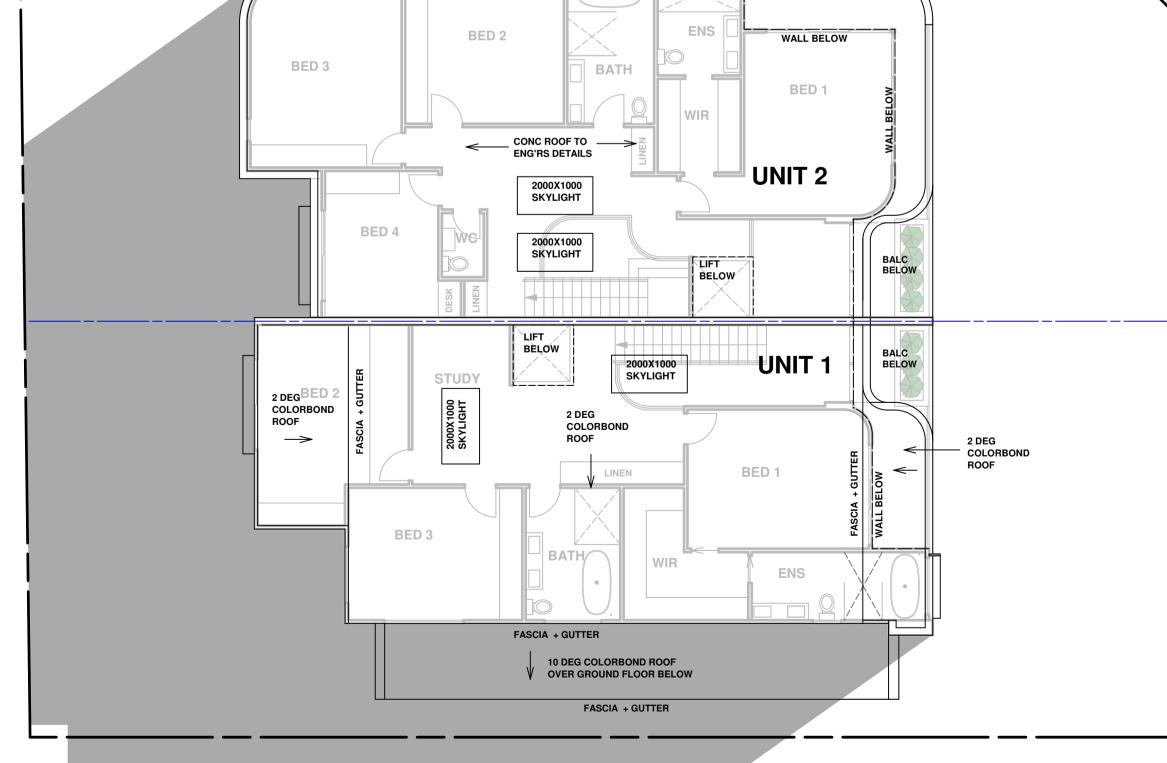

| PROJECT: | PROPOSED DUPLEX<br>41 FERGUSON ST FO |  |  |
|----------|--------------------------------------|--|--|
| TITLE:   | ROOF PLAN                            |  |  |

CHECKED:

DWG No. DA 1.04

REV: A

PROJECT DATE: OCT 2024

PROJECT No. 202426