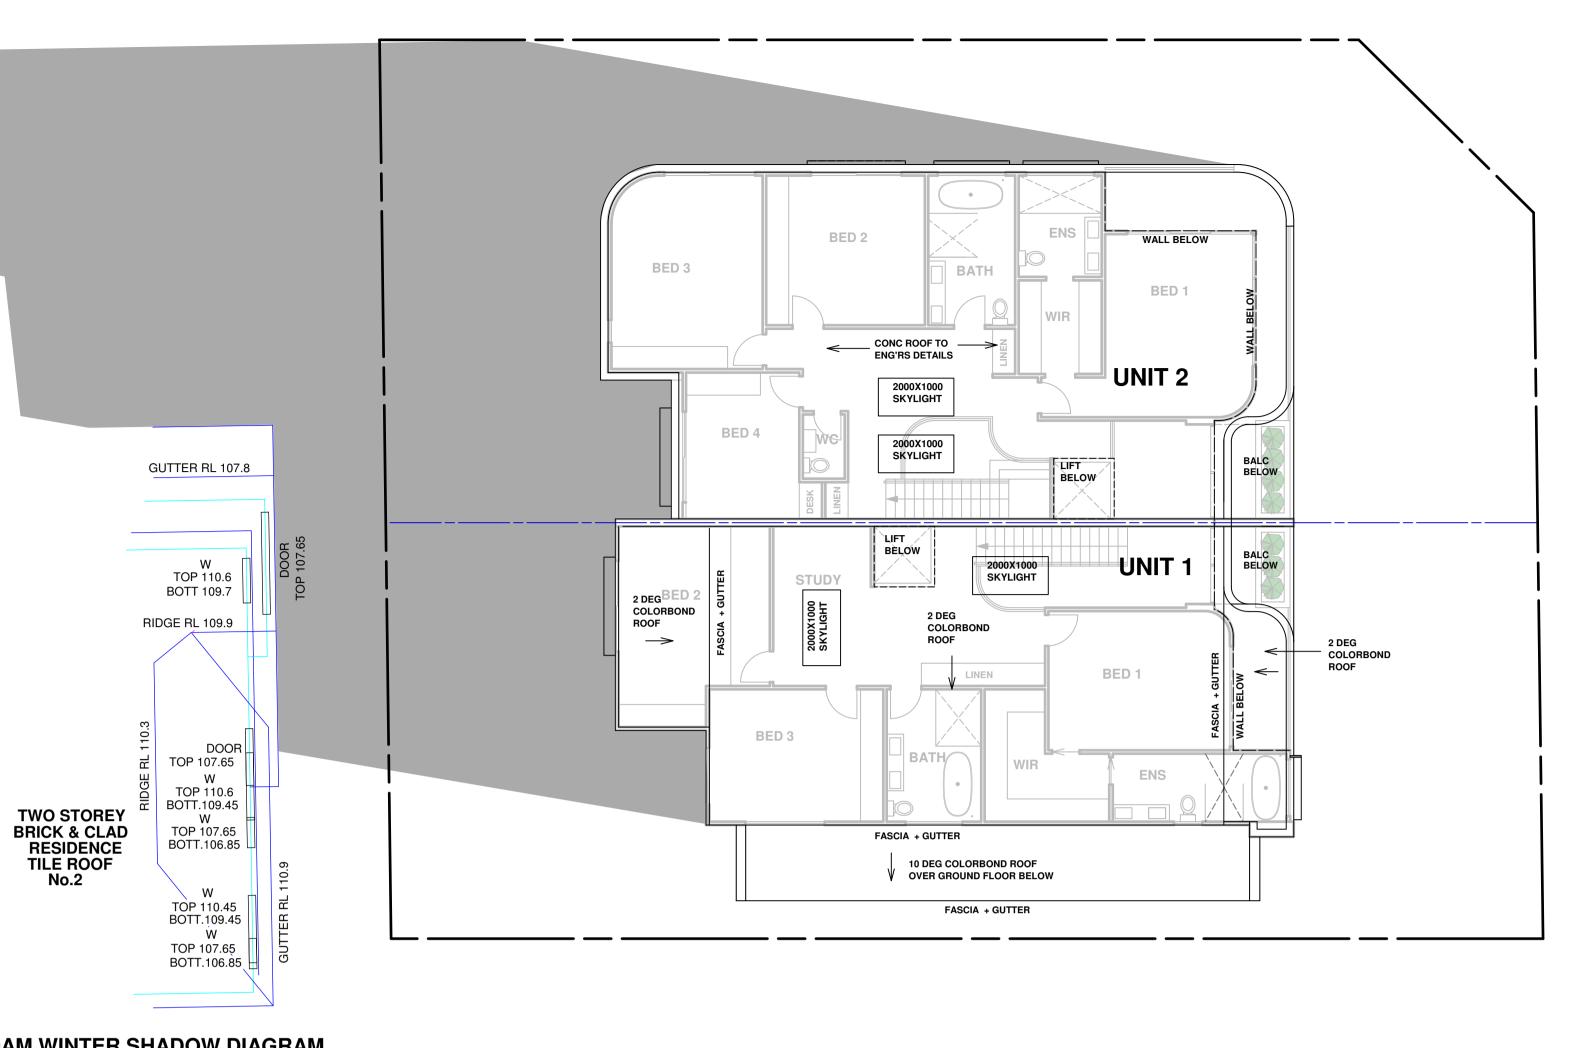

LONG FRONTAGE

WITHIN PROPERTY



MAIN EXTERNAL FACADE = ACRYLIC RENDER & PAINT FINISH DULUX SHALE GREY

ALTERNATIVE OPTION- FACE BRICK = PGH LIFESTYLE NATURALS FROST - OR SIMILAR

EXPOSED SLAB EDGE/ PARAPET = ACRYLIC RENDER & PAINT FINISH DULUX NATURAL WHITE

SELECTED STONE CLADDING TO FRONT FACADE WALL

COLORBOND ROOFING = COLORBOND BASALT

COLORBOND GUTTER = COLORBOND BASALT

COLORBOND FASCIA = COLORBOND BASALT

EAVES LINING PAINT FINISH = DULUX NATURAL WHITE OR SIMILAR

PAINTED POSTS = COLORBOND MONUMENT

ALUM FRAMED WINDOWS = COLORBOND MONUMENT

GARAGE DOOR= B&D CASTELLATED 35 VERTICAL FACADE IN BLACK



**COLORBOND MONUMENT** 

STONE CLADDING



**B&D CASTELLATED 35 VERTICAL CLADDING TO** GARAGE FACADE OR SIMILAR

OUTLINE OF 1500H HEIGHT LINE SHOWN DOTTED ABOVE NGL ALONG SECONDAR





9AM WINTER SHADOW DIAGRAM

**GUTTER RL 107.8** 

TOP 110.6

DOOR

TOP 107.65

W TOP 110.6 BOTT.109.45

W TOP 107.65

BOTT.106.85

TOP 110.45 BOTT.109.45

TOP 107.65 BOTT.106.85

BOTT 109.7

RIDGE RL 109.9

Scale: 1:100





RIDGE RL 113.68

**3PM WINTER SHADOW DIAGRAM** Scale: 1:100



**BUILDING DESIGN & TECHNOLOGY Pty Ltd APPLICATION PREPARED BY: MARK MAKHOUL** Shop 2, 15 Bransgrove St Wentworthville 2145, PO Box 795 Kings Langley NSW 2147 Ph: 02 9687 0814 Mob: 0412 109 759 E-mail: mark@build-design.com.au

PROPOSED DUPLEX LOCATED AT 41 FERGUSON ST FORESTVILLE 9AM, NOON & 3PM WINTER SHADOW PLANS SCALE: DRAWN: MM 1:100 @ A1

PROJECT DATE: OCT 2024 CHECKED: REV: A DWG No. DA 1.08 PROJECT No. 202426

**NOON WINTER SHADOW DIAGRAM** 

Scale: 1:100

**TWO STOREY** 

BRICK & CLAD RESIDENCE TI