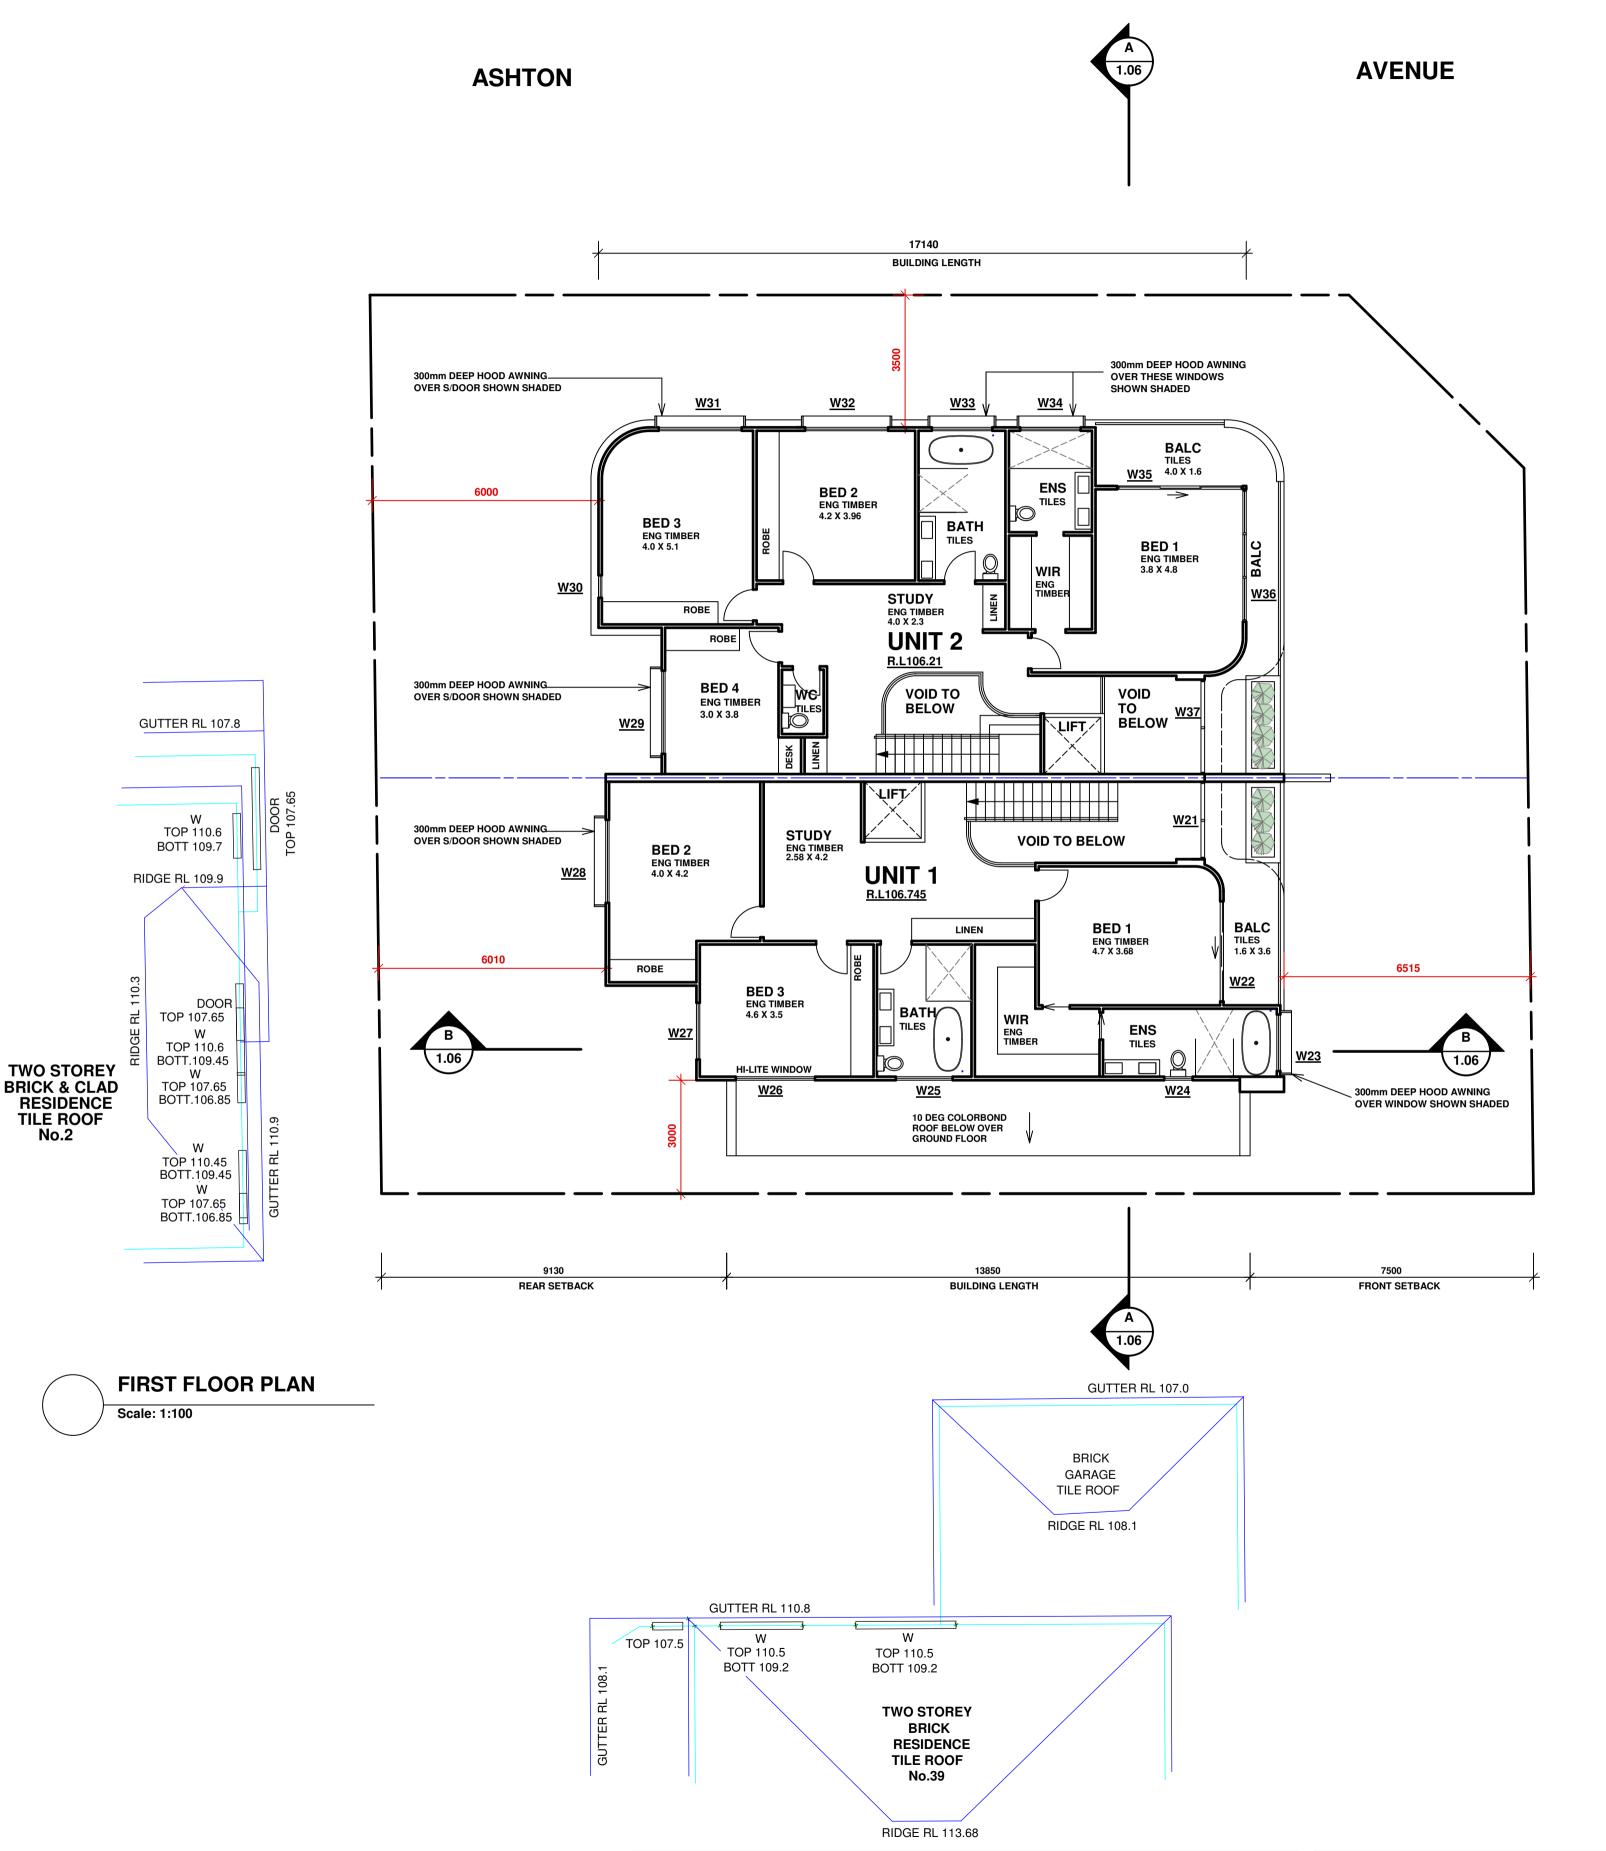

ALTERNATIVE ENERGY
DEVELOPMENT MUST INCLUDE A PHOTOVOLTAIC SYSTEM WITH THE CAPACITY TO GENERATE 1.0KW OF ELECTRICITY INSTALLED AT AN ANGLE OF BETWEEN 0-10 DEG

# FACING NORTH EAST.

CLOTHES DRYING AREA
1 OUT DOOR CLOTHES DRYING AREA TO BE INSTALLED TO TO LOCATION AS DIRECTED ON SITE.

| H |          |     |                  | DO NOT SCALE FROM DRAWING, USE WRITTEN DIMENSIONS ONLY                                                                                                                                              |
|---|----------|-----|------------------|-----------------------------------------------------------------------------------------------------------------------------------------------------------------------------------------------------|
| Ш |          |     |                  | BUILDER TO CHECK AND VERIFY ALL DIMENSIONS & LEVELS     PRIOR TO COMMENCEMENT OF WORK.                                                                                                              |
|   | 04/12/24 | A   | DA ISSUE         | IT IS THE OWNERS RESPONSIBILITY TO ENSURE THAT THE ENGINEER HAS INVESTIGATED SUBSOIL CONDITIONS & DESIGNED ALL STRUCTURAL ELEMENTS TO SUIT.      HE DESIGNS & DETAILS CONTAINED ON THIS DRAWING ARE |
|   | 14/11/24 | 1   | CONSULTANT ISSUE | SUPPLIED IN CONFIDENCE & ARE NOT TO BE USED FOR ANY OTHER PURPOSE EXCEPT THAT AUTHORISED BY                                                                                                         |
|   | DATE     | REV | AMENDMENTS       | C COPYRIGHT BUILDING DESIGN & TECHNOLOGY.                                                                                                                                                           |

ALTERNATIVE ENERGY
DEVELOPMENT MUST INCLUDE A PHOTOVOLTAIC SYSTEM WITH THE CAPACITY TO GENERATE 1.0KW OF ELECTRICITY INSTALLED AT AN ANGLE OF BETWEEN 0-10 DEG

FACING NORTH EAST.

CLOTHES DRYING AREA

1 OUT DOOR CLOTHES DRYING AREA TO BE INSTALLED TO TO LOCATION AS DIRECTED ON SITE.