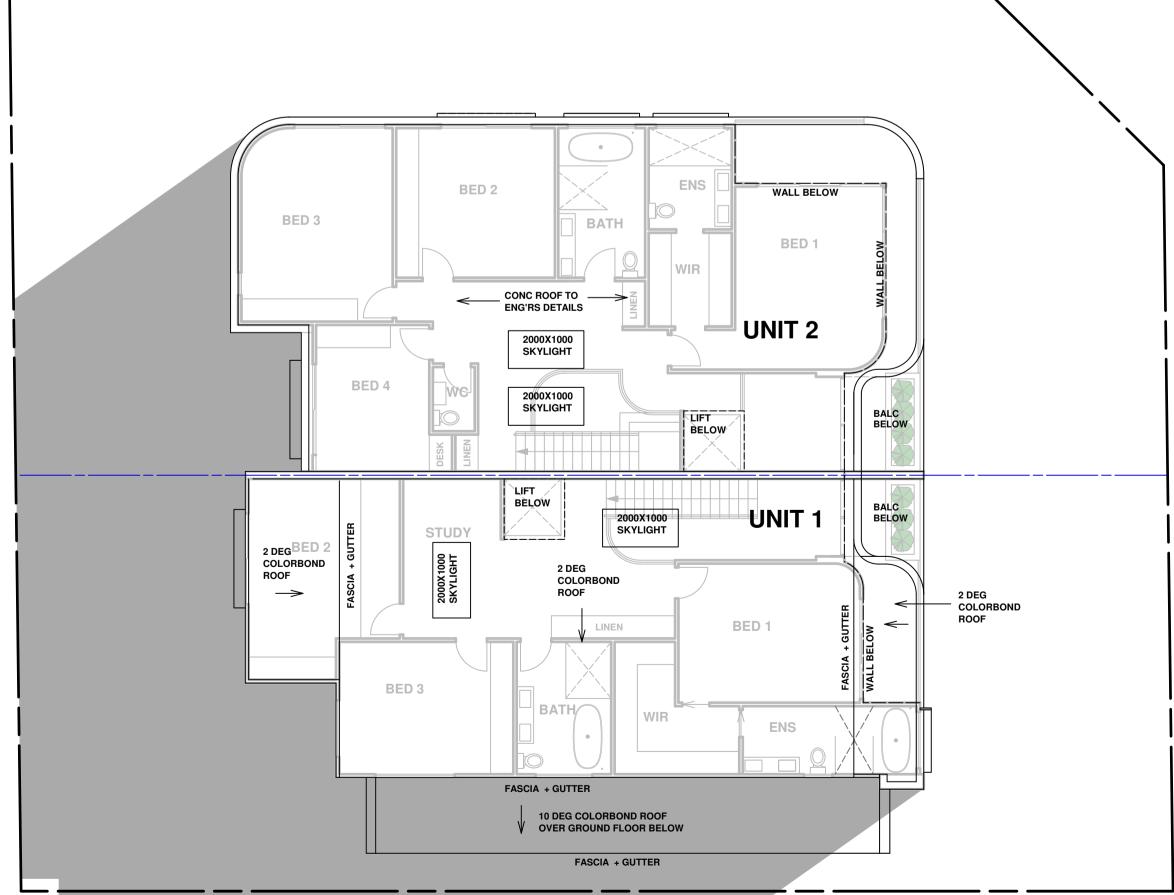

ER & PAINT FINISH DULUX NATURAL WHITE

SELECTED STONE CLADDING TO FRONT FACADE WALL

COLORBOND ROOFING = COLORBOND BASALT

COLORBOND GUTTER = COLORBOND BASALT

COLORBOND FASCIA = COLORBOND BASALT

EAVES LINING PAINT FINISH = DULUX NATURAL WHITE OR SIMILAR

PAINTED POSTS = COLORBOND MONUMENT

ALUM FRAMED WINDOWS = COLORBOND MONUMENT

GARAGE DOOR= B&D CASTELLATED 35 VERTICAL FACADE IN BLACK



**COLORBOND MONUMENT** 

STONE CLADDING



**B&D CASTELLATED 35 VERTICAL CLADDING TO** GARAGE FACADE OR SIMILAR

OUTLINE OF 1500H HEIGHT LINE SHOWN DOTTED ABOVE NGL ALONG SECONDAR





9AM WINTER SHADOW DIAGRAM

**GUTTER RL 107.8** 

TOP 110.6

DOOR

TOP 107.65

W TOP 110.6 BOTT.109.45

W TOP 107.65

BOTT.106.85

TOP 110.45 BOTT.109.45

TOP 107.65 BOTT.106.85

BOTT 109.7

RIDGE RL 109.9

Scale: 1:100





RIDGE RL 113.68

**3PM WINTER SHADOW DIAGRAM** Scale: 1:100



**BUILDING DESIGN & TECHNOLOGY Pty Ltd APPLICATION PREPARED BY: MARK MAKHOUL** Shop 2, 15 Bransgrove St Wentworthville 2145, PO Box 795 Kings Langley NSW 2147 Ph: 02 9687 0814 Mob: 0412 109 759 E-mail: mark@build-design.com.au

PROPOSED DUPLEX LOCATED AT 41 FERGUSON ST FORESTVILLE 9AM, NOON & 3PM WINTER SHADOW PLANS SCALE: DRAWN: MM 1:100 @ A1

PROJECT DATE: OCT 2024 CHECKED: REV: A DWG No. DA 1.08 PROJECT No. 202426

**NOON WINTER SHADOW DIAGRAM** 

Scale: 1:100

**TWO STOREY** 

BRICK & CLAD RESIDENCE TILE ROOF No.2

**GUTTER RL 107.0** 

DATE REV

04/12/24 A

DA ISSUE

**AMENDMENTS** 

1. DO NOT SCALE FROM DRAWING, USE WRITTEN DIMENSIONS ONLY
2. BUILDER TO CHECK AND VERIFY ALL DIMENSIONS & LEVELS
PRIOR TO COMMENCEMENT OF