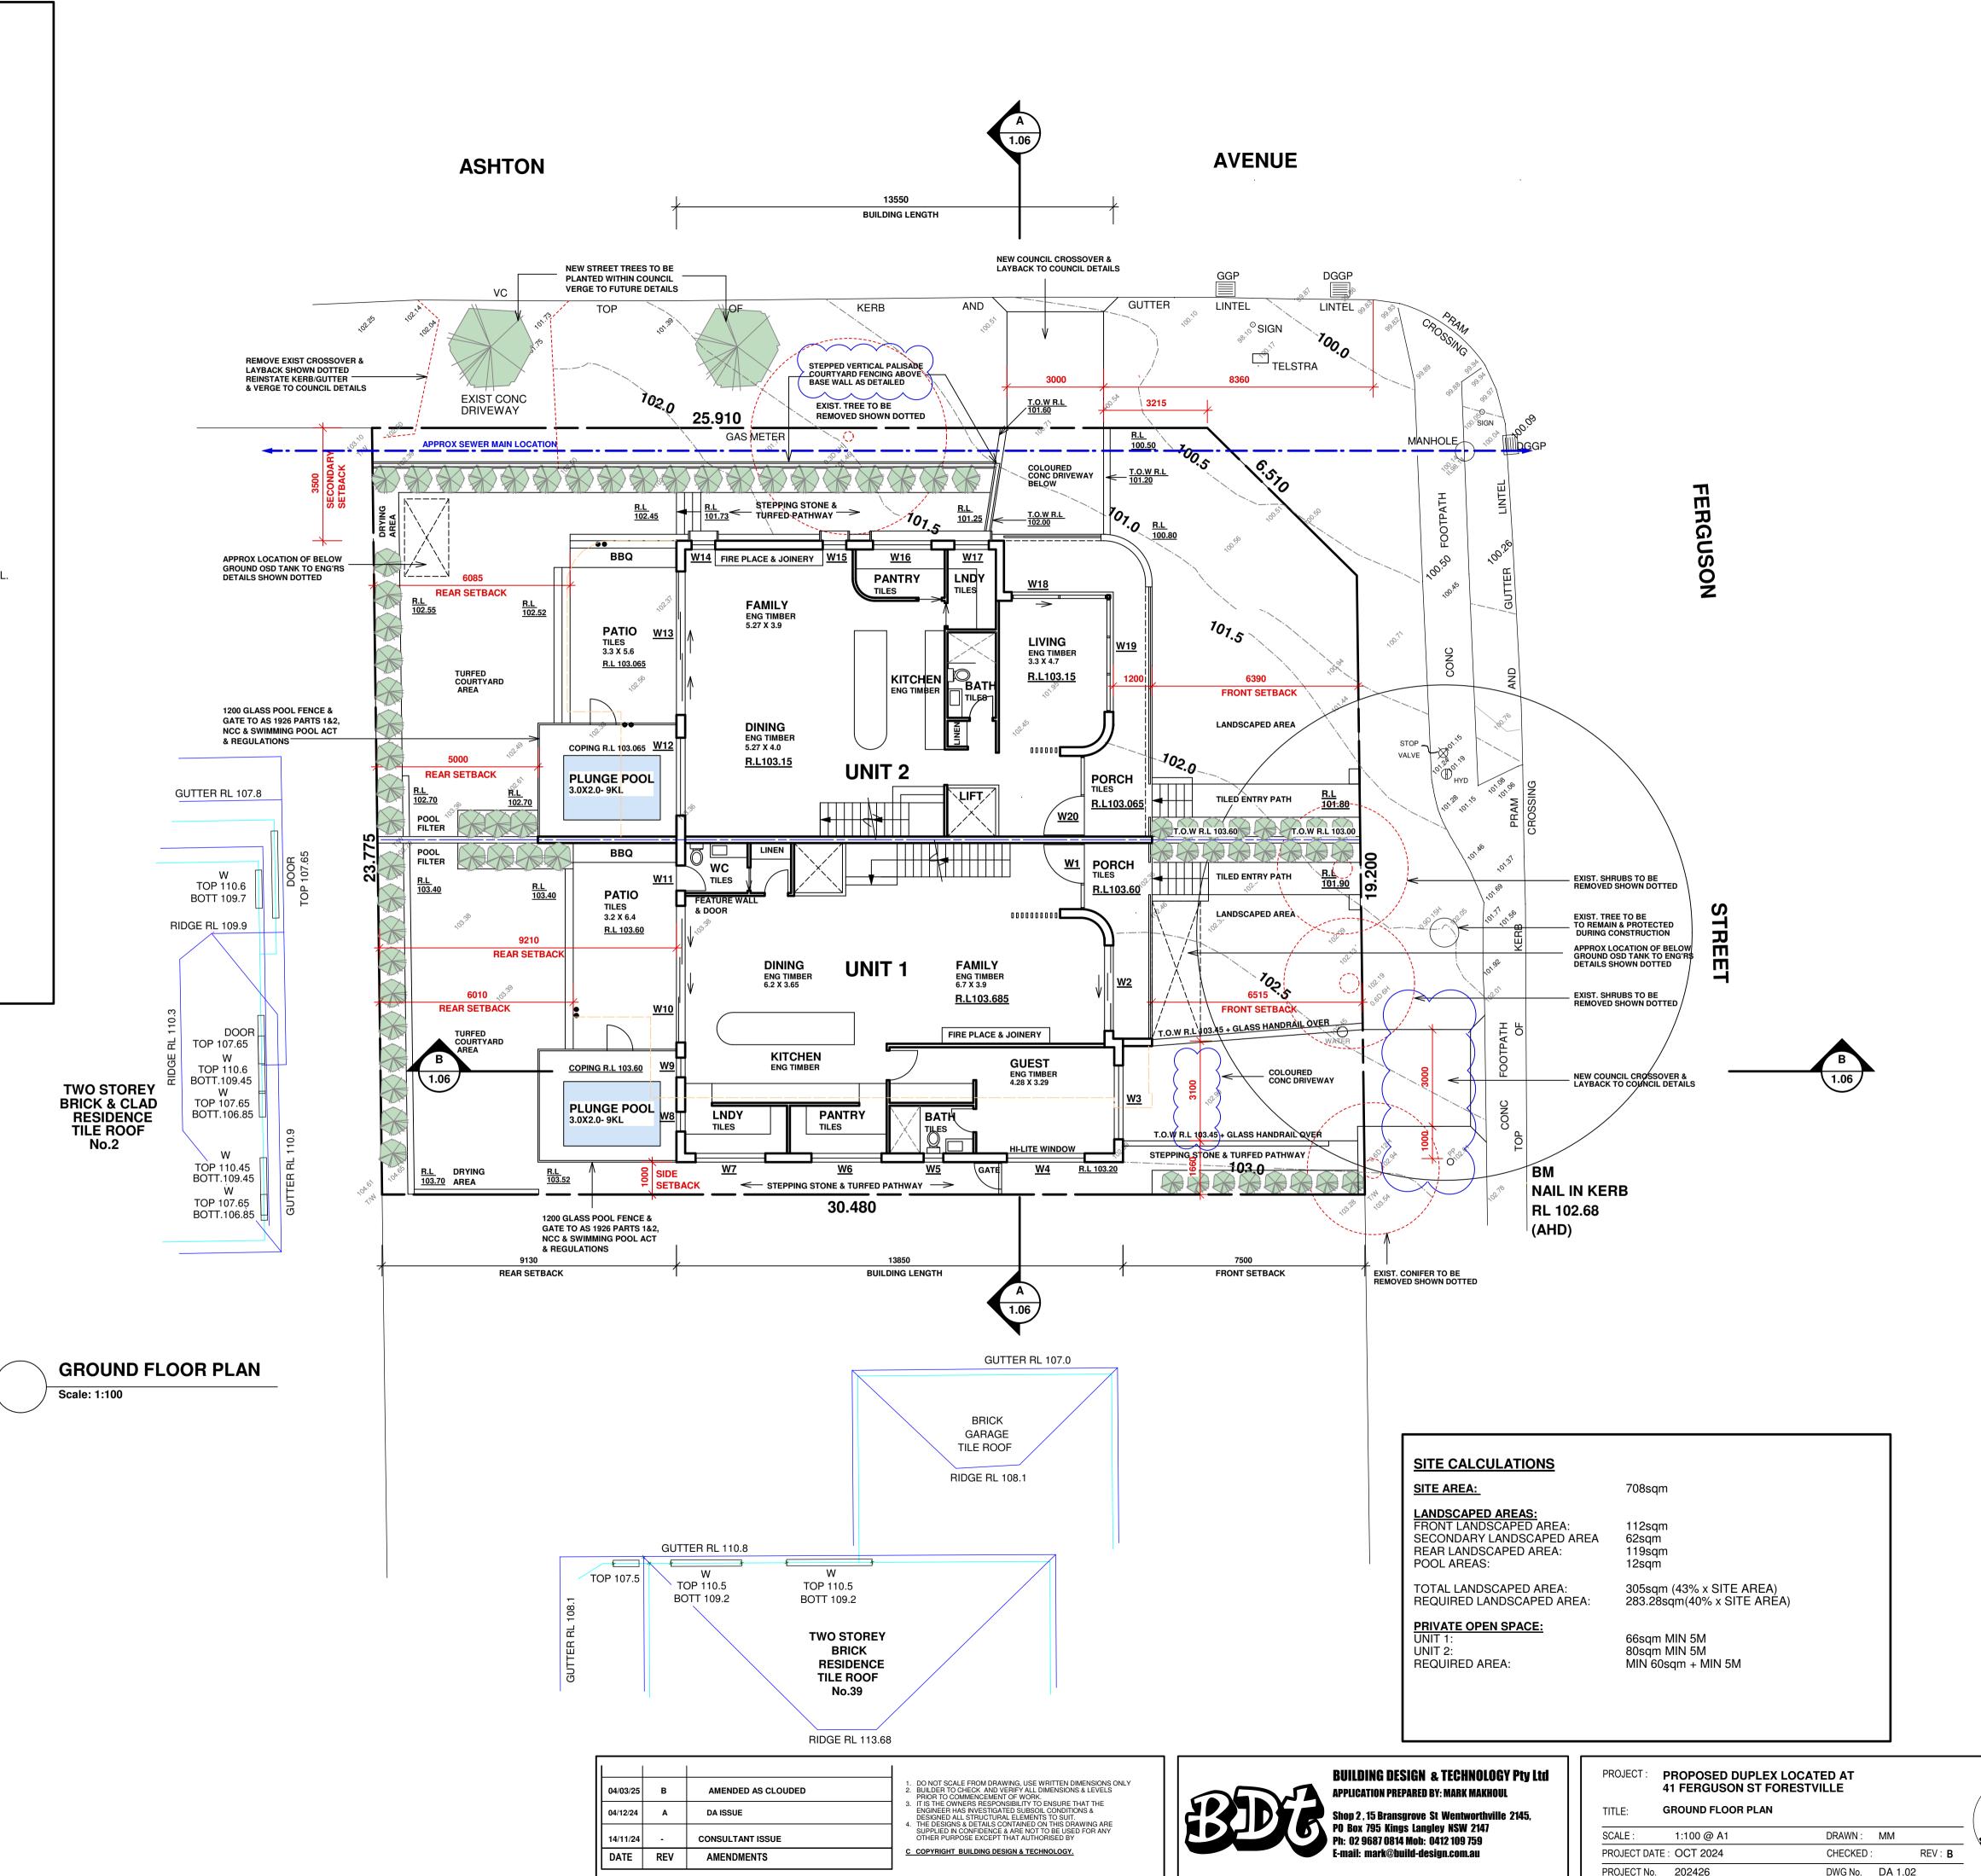

E-mail: mark@build-design.com.au

ERGUSON

PROPOSED DUPLEX LOCATED AT 41 FERGUSON ST FORESTVILLE FIRST FLOOR PLAN SCALE: 1:100 @ A1 DRAWN: MM PROJECT DATE: OCT 2024 CHECKED: REV: A

DWG No. DA 1.03

PROJECT No. 202426