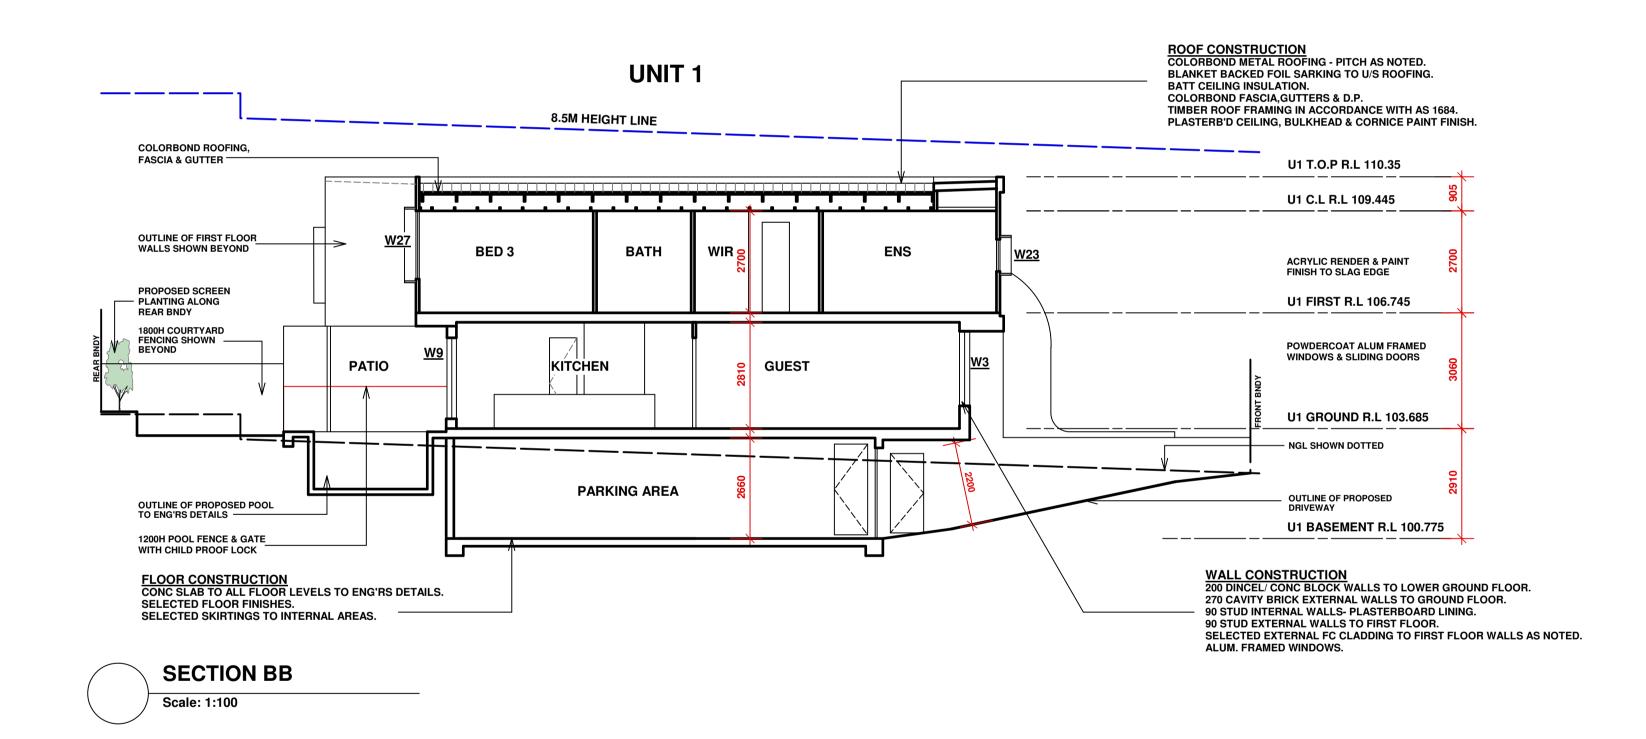

NOLOGY.                                                                                                                                                           |



| PROJECT :  | PROPOSED DUPLEX LOCATED AT<br>41 FERGUSON ST FORESTVILLE |               |        | T.N |
|------------|----------------------------------------------------------|---------------|--------|-----|
| TITLE:     | ELEVATIONS 1                                             |               |        |     |
| SCALE :    | 1:100 @ A1                                               | DRAWN: MM     |        |     |
| PROJECT DA | TE: OCT 2024                                             | CHECKED:      | REV: B |     |
| PROJECT No | . 202426                                                 | DWG No. DA 1. | 05     |     |









### AMENDED AS CLOUDED 04/03/25 04/12/24 A DA ISSUE C COPYRIGHT BUILDING DESIGN & TECHNOLOGY. DATE REV **AMENDMENTS**

Scale: 1:100

**SECONDARY FRONTAGE FENCE ELEVATION** 

NGL R.L U2 BASEMENT R.L 100.26

PROPOSED LANDSCAPING ALONG FRONTAGE TO

# **BUILDING DESIGN & TECHNOLOGY Pty Ltd** APPLICATION PREPARED BY: MARK MAKHOUL Shop 2, 15 Bransgrove St Wentworthville 2145, PO Box 795 Kings Langley NSW 2147 Ph: 02 9687 0814 Mob: 0412 109 759



T.O.W R.L 102.80

PROPOSED SCREEN PLANTING

BEHIND COURTYARD FENCING

STEPPED VERTICAL PALISADE COURTYARD FENCING

RENDERED BASE WALL ALONG SECONDARY FRONTAGE STEPPED TO FOLLOW INTERNAL COURTYARD

PROPOSED LOW LEVEL SHRUB

- PLANTING ALONG FRONTAGE

WITHIN PROPERTY



MAIN EXTERNAL FACADE = ACRYLIC RENDER & PAINT FINISH DULUX SHALE GREY

ALTERNATI