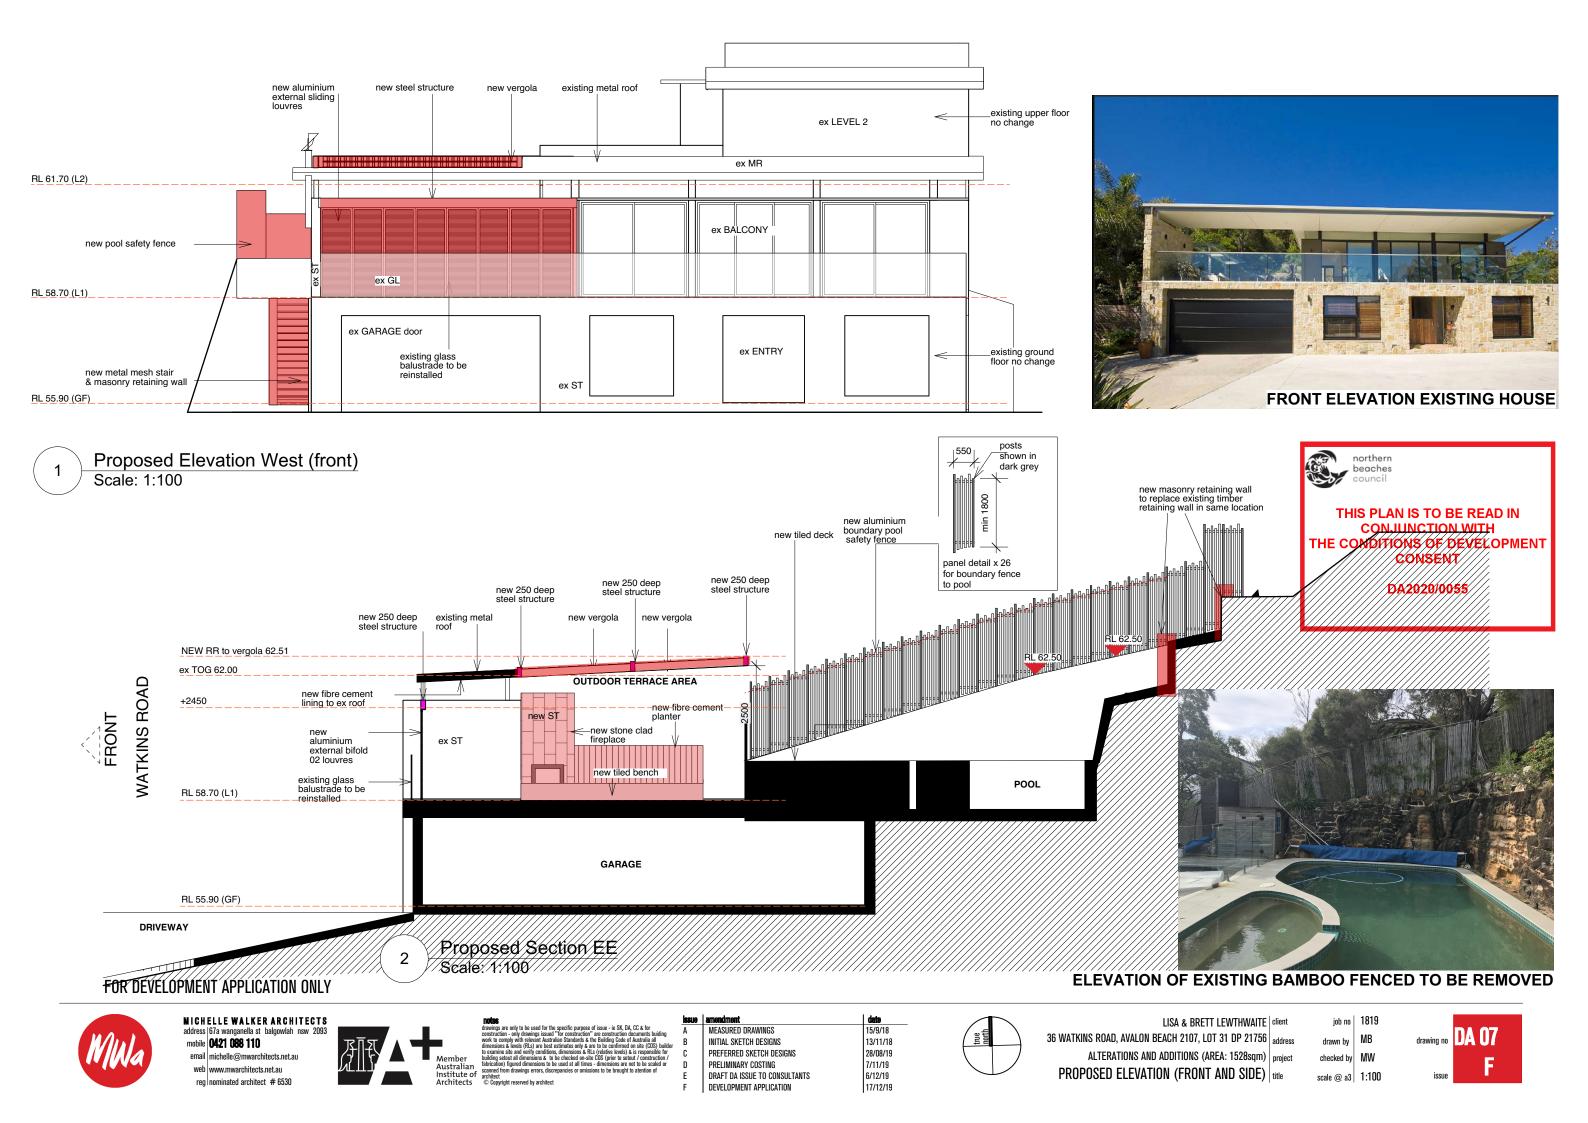

LISA & BRETT LEWTHWAITE | client address |
36 WATKINS ROAD, AVALON BEACH 2107, LOT 31 DP 21756 | address |
ALTERATIONS AND ADDITIONS (AREA: 1528sqm) | PROPOSED NORTH ELEVATION | title

| job no     | 18  |
|------------|-----|
| drawn by   | ME  |
| checked by | M۱  |
|            | 1.1 |

drawing no DA O8 F

reg nominated architect # 6530

|     | 88U0 | amendment                   |
|-----|------|-----------------------------|
| der | Α    | MEASURED DRAWINGS           |
|     | В    | INITIAL SKETCH DESIGNS      |
| 1   | C    | PREFERRED SKETCH DESIGNS    |
| '   | D    | PRELIMINARY COSTING         |
|     | Ε    | DRAFT DA ISSUE TO CONSULTAN |
|     | F    | DEVELOPMENT APPLICATION     |