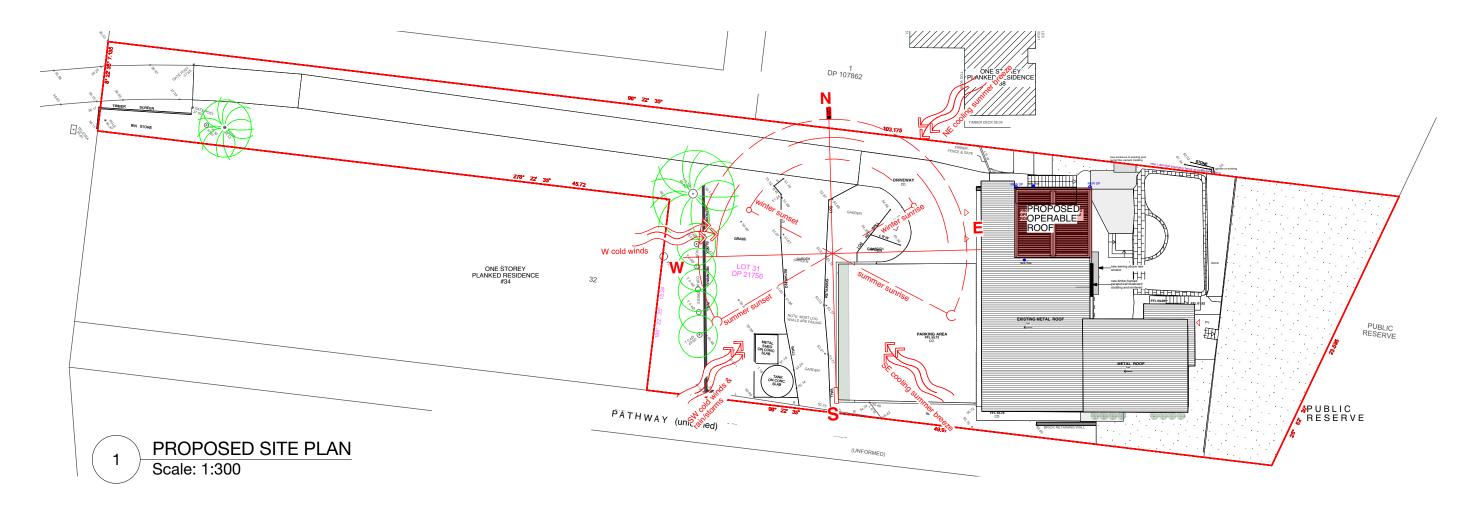

MEASURED DRAWINGS INITIAL SKETCH DESIGNS PREFERRED SKETCH DESIGNS PRELIMINARY COSTING DRAFT DA ISSUE TO CONSULTANTS DEVELOPMENT APPLICATION

**date** 15/9/18

13/11/18

28/08/19

7/11/19

6/12/19

17/12/19

LISA & BRETT LEWTHWAITE | client 36 WATKINS ROAD, AVALON BEACH 2107, LOT 31 DP 21756 address ALTERATIONS AND ADDITIONS (AREA: 1528sqm) project SITE ANALYSIS/PROPOSED SITE PLAN title

drawn by MB checked by MW

beaches council

THIS PLAN IS TO BE READ IN **CONJUNCTION WITH** 

CONSENT

DA2020/0055

web www.mwarchitects.net.au reg nominated architect # 6530

PRELIMINARY COSTING DRAFT DA ISSUE TO CONSULTANTS DEVELOPMENT APPLICATION

6/12/19

17/12/19

PROPOSED FIRST FLOOR PLAN / LANDSCAPE PLAN title

scale @ a3 | 1:100

1 NORTH ELEVATION
Scale: 1:100

THIS PLAN IS TO BE READ IN
CONJUNCTION WITH
THE CONDITIONS OF DEVELOPMENT
CONSENT

DA2020/0055