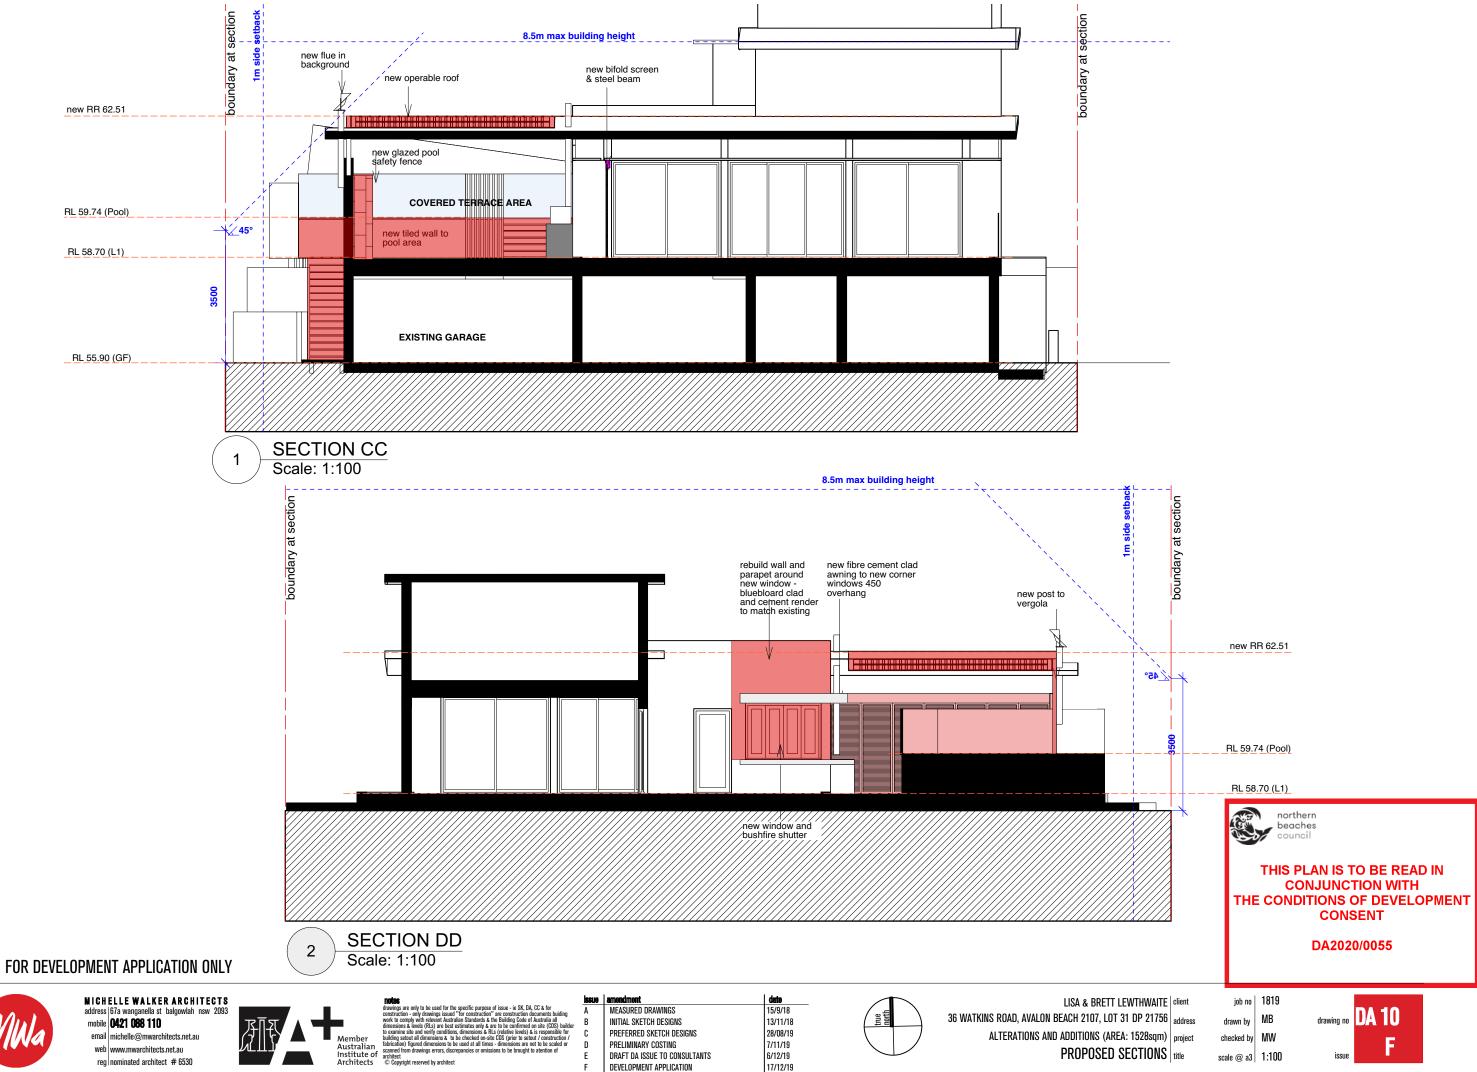

LISA & BRETT LEWTHWAITE | client address |
36 WATKINS ROAD, AVALON BEACH 2107, LOT 31 DP 21756 | address |
ALTERATIONS AND ADDITIONS (AREA: 1528sqm) | PROPOSED NORTH ELEVATION | title

| job no     | 18  |
|------------|-----|
| drawn by   | ME  |
| checked by | M۱  |
|            | 1.1 |

drawing no DA O8 F

reg nominated architect # 6530

|     | 88U0 | amendment                   |
|-----|------|-----------------------------|
| der | Α    | MEASURED DRAWINGS           |
|     | В    | INITIAL SKETCH DESIGNS      |
| 1   | C    | PREFERRED SKETCH DESIGNS    |
| '   | D    | PRELIMINARY COSTING         |
|     | Ε    | DRAFT DA ISSUE TO CONSULTAN |
|     | F    | DEVELOPMENT APPLICATION     |