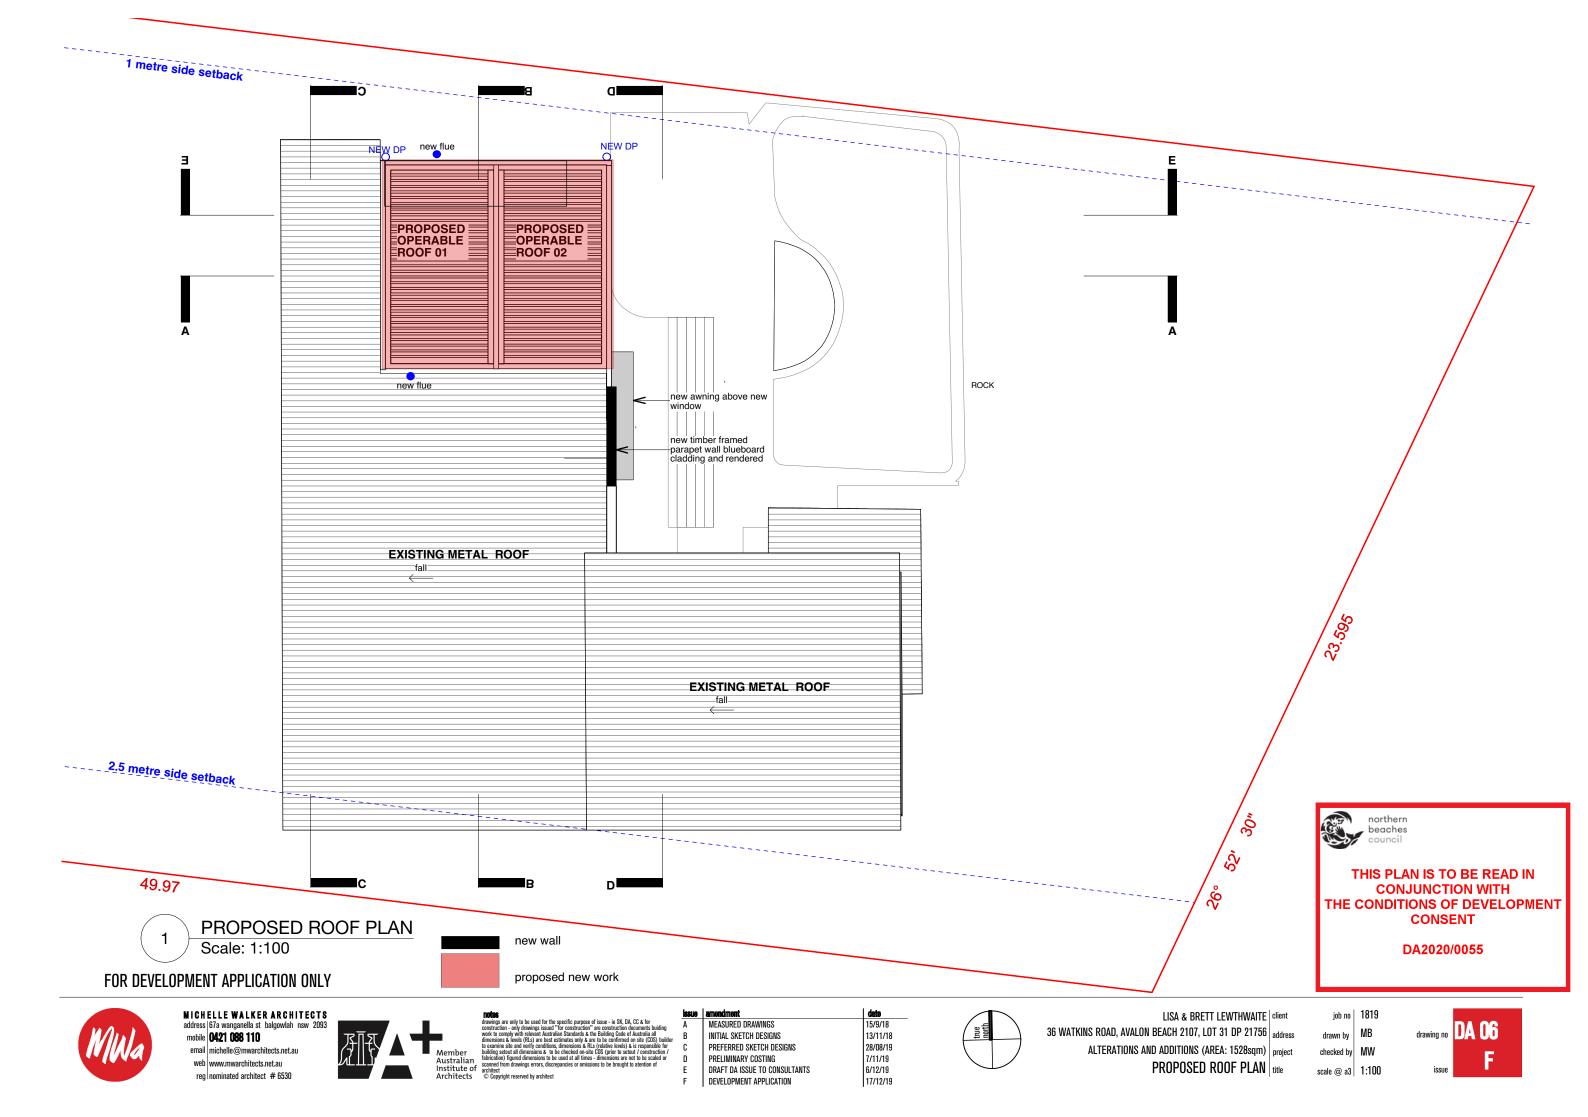

MEASURED DRAWINGS INITIAL SKETCH DESIGNS PREFERRED SKETCH DESIGNS PRELIMINARY COSTING DRAFT DA ISSUE TO CONSULTANTS DEVELOPMENT APPLICATION

**date** 15/9/18

13/11/18

28/08/19

7/11/19

6/12/19

17/12/19

LISA & BRETT LEWTHWAITE | client 36 WATKINS ROAD, AVALON BEACH 2107, LOT 31 DP 21756 address ALTERATIONS AND ADDITIONS (AREA: 1528sqm) project SITE ANALYSIS/PROPOSED SITE PLAN title

drawn by MB checked by MW

beaches council

THIS PLAN IS TO BE READ IN **CONJUNCTION WITH** 

CONSENT

DA2020/0055

web www.mwarchitects.net.au reg nominated architect # 6530

PRELIMINARY COSTING DRAFT DA ISSUE TO CONSULTANTS DEVELOPMENT APPLICATION