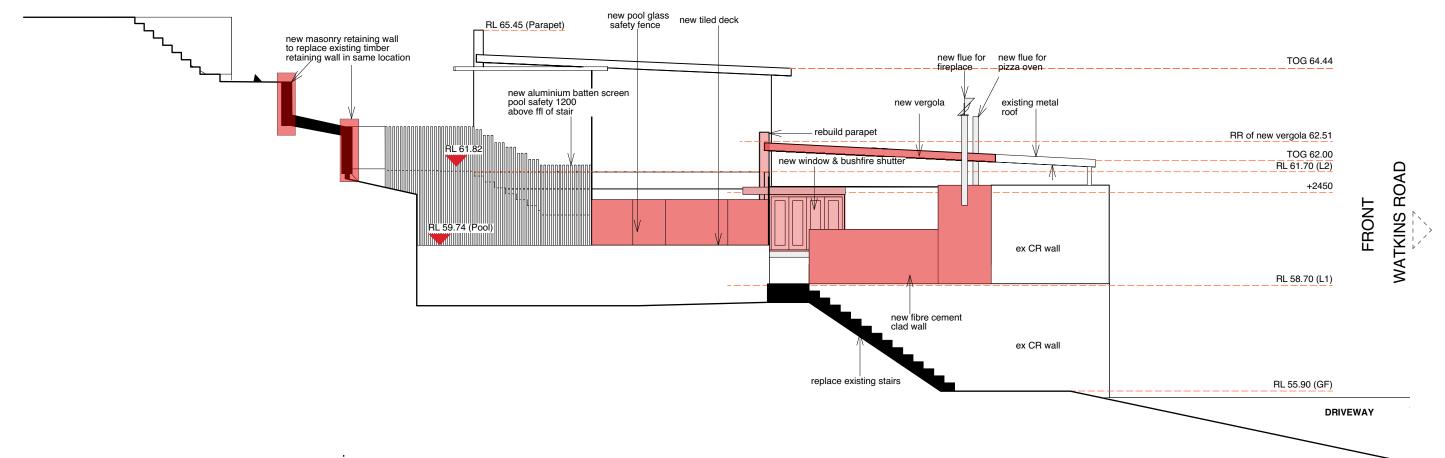

6/12/19

17/12/19

PROPOSED FIRST FLOOR PLAN / LANDSCAPE PLAN title

scale @ a3 | 1:100

1 NORTH ELEVATION
Scale: 1:100

THIS PLAN IS TO BE READ IN
CONJUNCTION WITH
THE CONDITIONS OF DEVELOPMENT
CONSENT

DA2020/0055