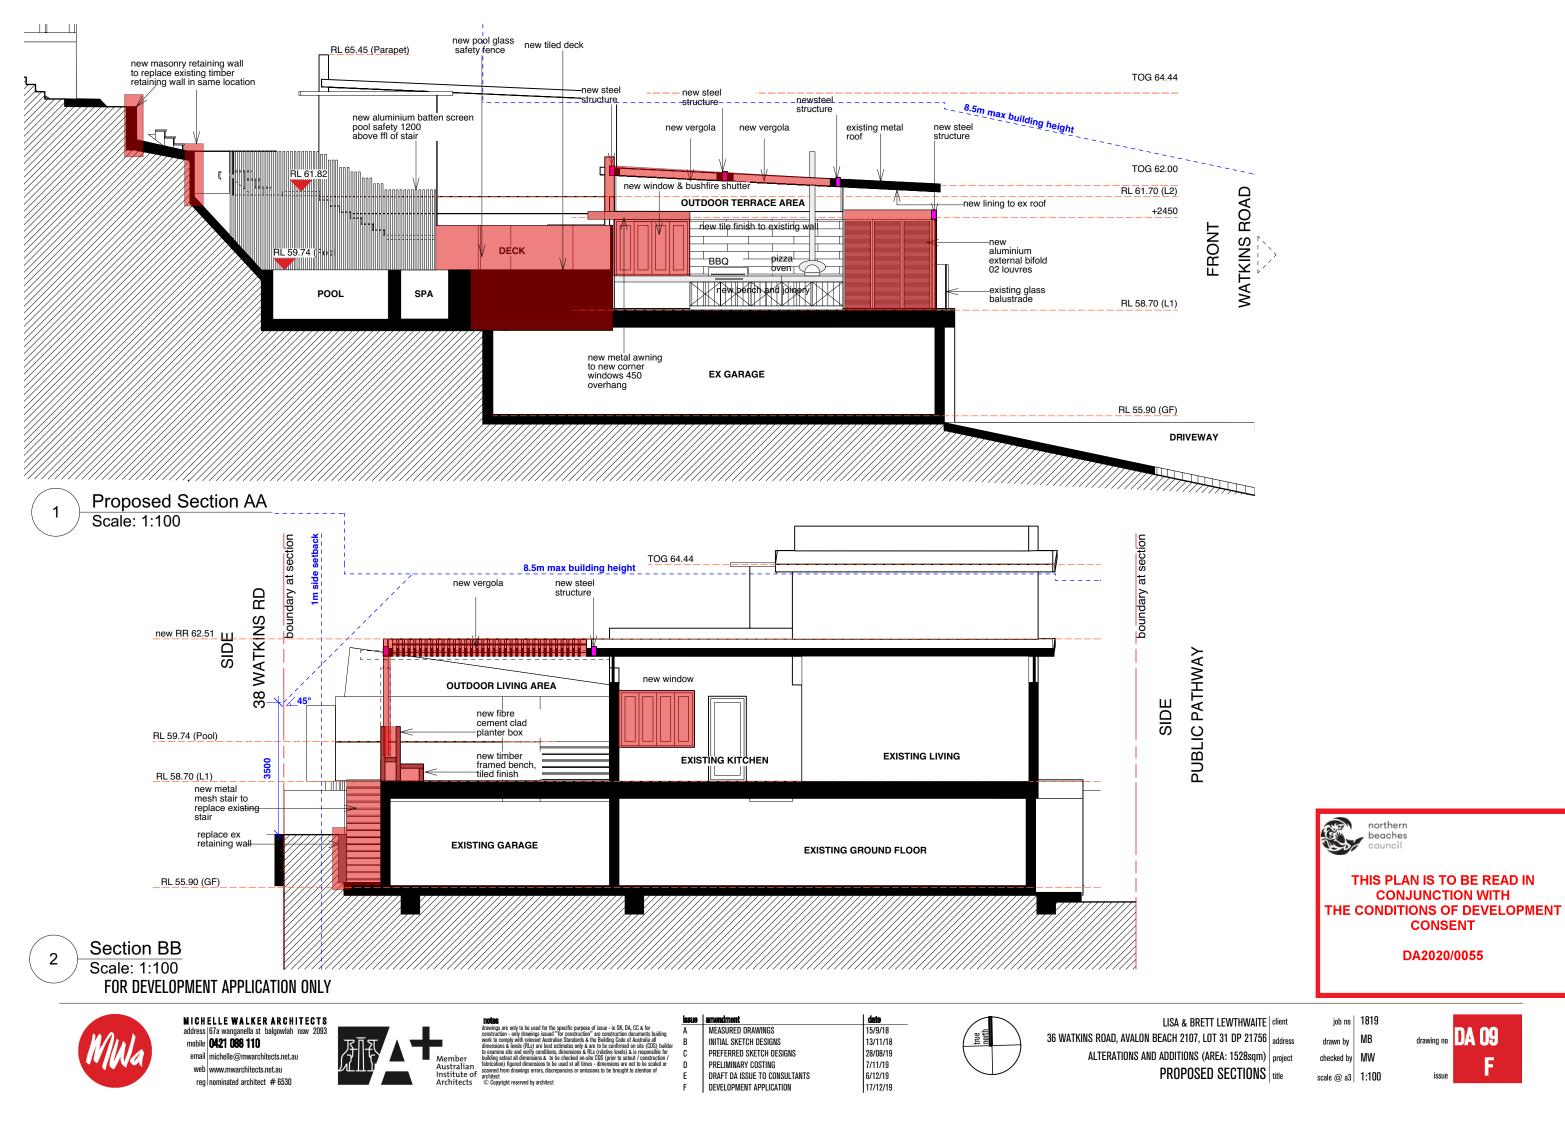

MEASURED DRAWINGS INITIAL SKETCH DESIGNS PREFERRED SKETCH DESIGNS PRELIMINARY COSTING DRAFT DA ISSUE TO CONSULTANTS DEVELOPMENT APPLICATION

**date** 15/9/18

13/11/18

28/08/19

7/11/19

6/12/19

17/12/19

LISA & BRETT LEWTHWAITE | client 36 WATKINS ROAD, AVALON BEACH 2107, LOT 31 DP 21756 address ALTERATIONS AND ADDITIONS (AREA: 1528sqm) project SITE ANALYSIS/PROPOSED SITE PLAN title

drawn by MB checked by MW

beaches council

THIS PLAN IS TO BE READ IN **CONJUNCTION WITH** 

CONSENT

DA2020/0055

web www.mwarchitects.net.au reg nominated architect # 6530

PRELIMINARY COSTING DRAFT DA ISSUE TO CONSULTANTS DEVELOPMENT APPLICATION

6/12/19

17/12/19

PROPOSED FIRST FLOOR PLAN / LANDSCAPE PLAN title

scale @ a3 | 1:100

1 NORTH ELEVATION
Scale: 1:100

THIS PLAN IS TO BE READ IN
CONJUNCTION WITH
THE CONDITIONS OF DEVELOPMENT
CONSENT

DA2020/0055