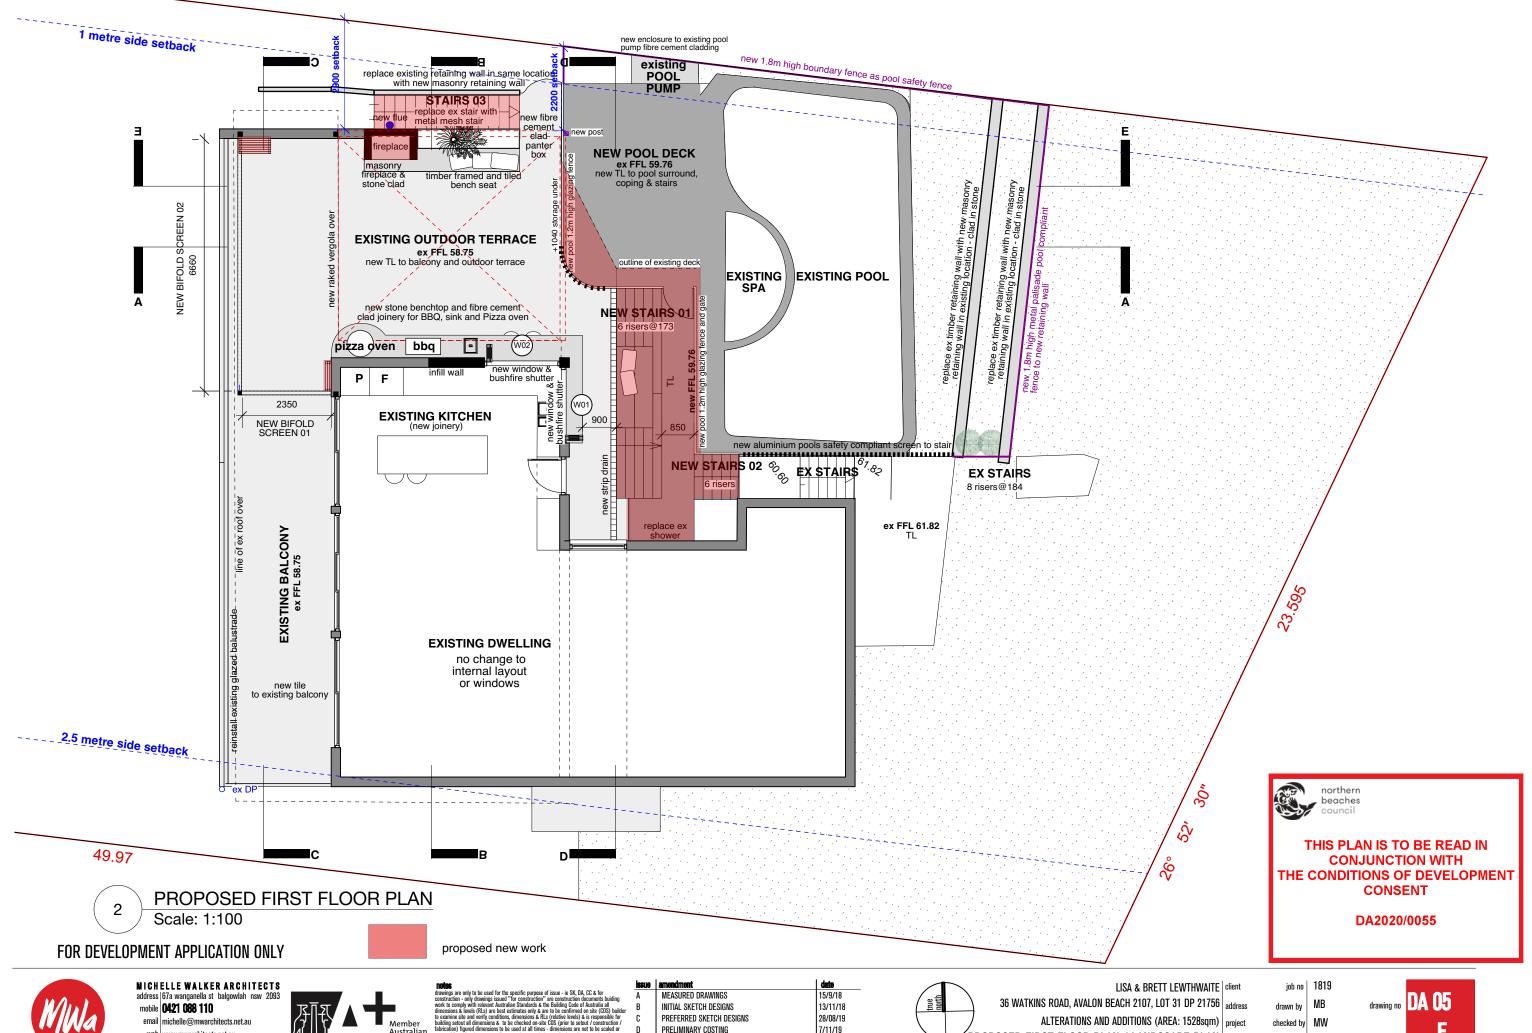

6/12/19

17/12/19

PROPOSED FIRST FLOOR PLAN / LANDSCAPE PLAN title

scale @ a3 | 1:100

1 NORTH ELEVATION
Scale: 1:100

THIS PLAN IS TO BE READ IN
CONJUNCTION WITH
THE CONDITIONS OF DEVELOPMENT
CONSENT

DA2020/0055

LISA & BRETT LEWTHWAITE | client address |
36 WATKINS ROAD, AVALON BEACH 2107, LOT 31 DP 21756 | address |
ALTERATIONS AND ADDITIONS (AREA: 1528sqm) | PROPOSED NORTH ELEVATION | title

| job no     | 18  |
|------------|-----|
| drawn by   | ME  |
| checked by | M۱  |
|            | 1.1 |

drawing no DA O8 F

reg nominated architect # 6530

|     | 88U0 | amendment                   |
|-----|------|-----------------------------|
| der | Α    | MEASURED DRAWINGS           |
|     | В    | INITIAL SKETCH DESIGNS      |
| 1   | C    | PREFERRED SKETCH DESIGNS    |
| '   | D    | PRELIMINARY COSTING         |
|     | Ε    | DRAFT DA ISSUE TO CONSULTAN |
|     | F    | DEVELOPMENT APPLICATION     |