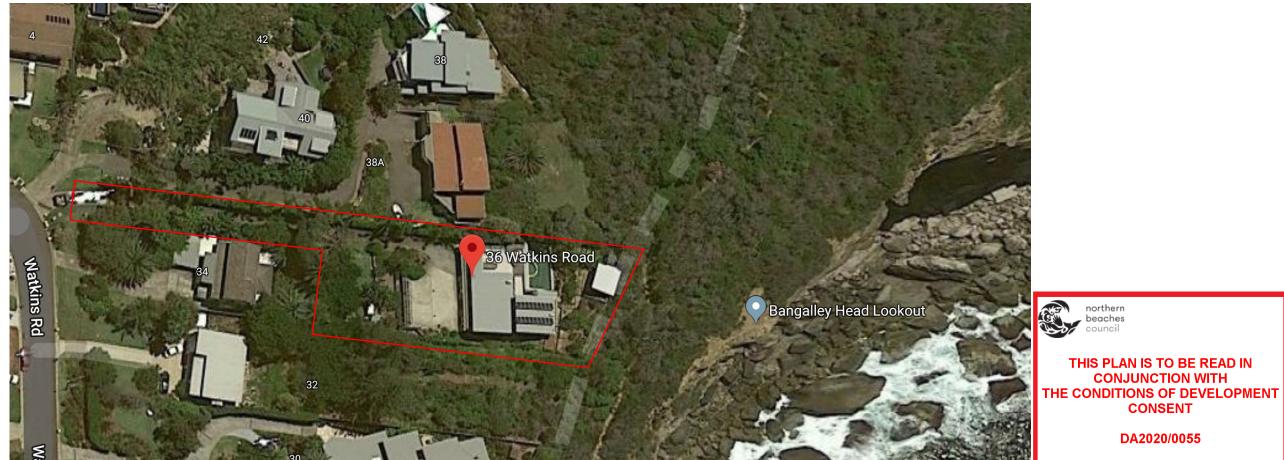

MEASURED DRAWINGS INITIAL SKETCH DESIGNS PREFERRED SKETCH DESIGNS PRELIMINARY COSTING DRAFT DA ISSUE TO CONSULTANTS DEVELOPMENT APPLICATION

**date** 15/9/18

13/11/18

28/08/19

7/11/19

6/12/19

17/12/19

LISA & BRETT LEWTHWAITE | client 36 WATKINS ROAD, AVALON BEACH 2107, LOT 31 DP 21756 address ALTERATIONS AND ADDITIONS (AREA: 1528sqm) project SITE ANALYSIS/PROPOSED SITE PLAN title

drawn by MB checked by MW

beaches council

THIS PLAN IS TO BE READ IN **CONJUNCTION WITH** 

CONSENT

DA2020/0055

web www.mwarchitects.net.au reg nominated architect # 6530

PRELIMINARY COSTING DRAFT DA ISSUE TO CONSULTANTS DEVELOPMENT APPLICATION