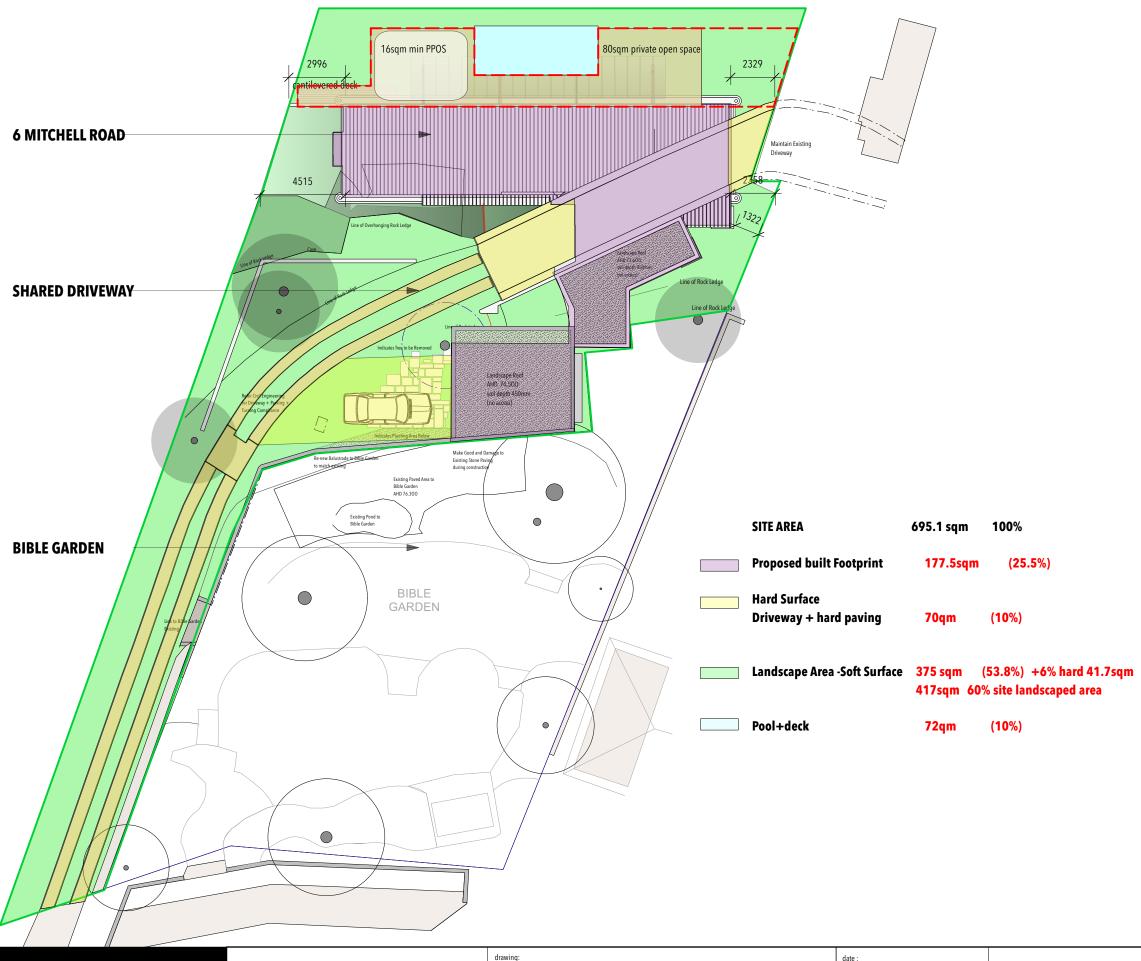

Nominated Architect Nanna Lesiuk, 10732

| - | drawing:<br>DA22                | LANDSCAPE AREA PLAN | date : 26/4/2024 |           |
|---|---------------------------------|---------------------|------------------|-----------|
|   | status: DEVELOPMENT APPLICATION |                     | scale:<br>1:200  | Q_<br>SCa |