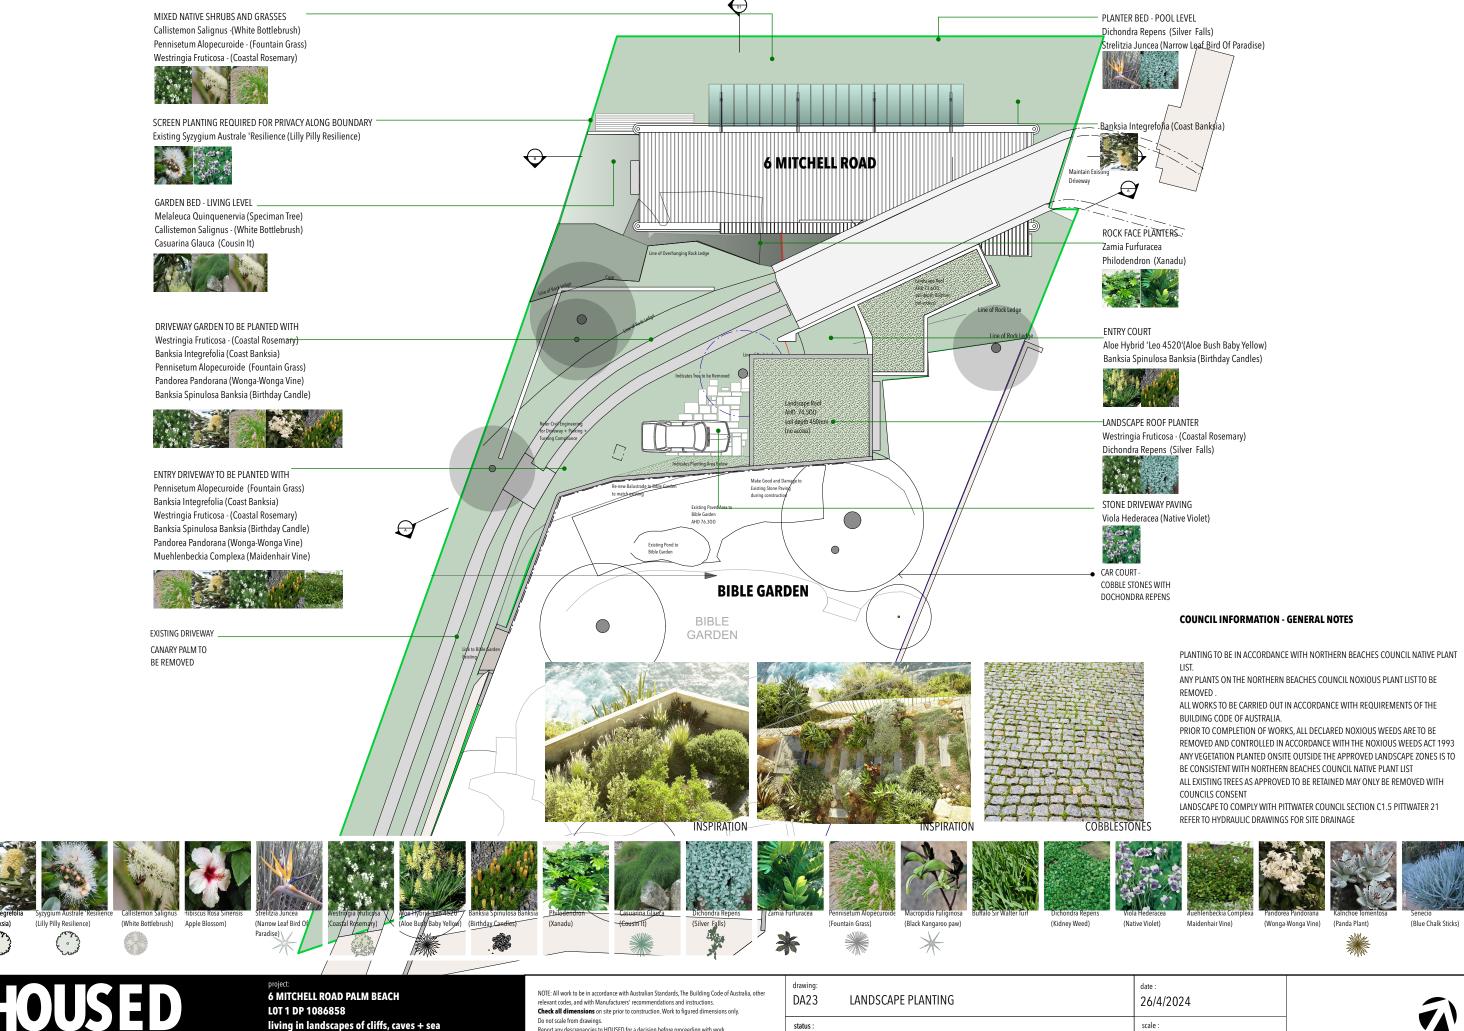

Nominated Architect Nanna Lesiuk, 10732

| drawing:<br>DA23                 | LANDSCAPE PLANTING | date : 26/4/2024 |  |  |  |
|----------------------------------|--------------------|------------------|--|--|--|
| status : DEVELOPMENT APPLICATION |                    | scale :<br>1:200 |  |  |  |