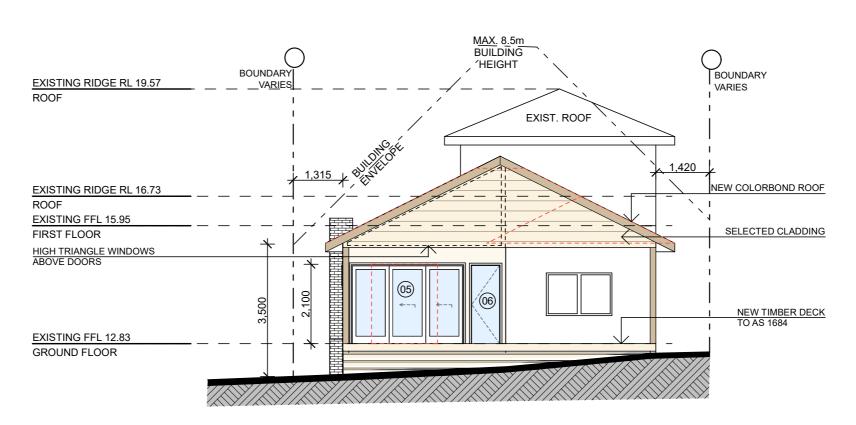

## SOUTH ELEVATION

| ١ | PROJECT DETAILS:                   |
|---|------------------------------------|
| l | PROPOSED ALTERATIONS AND ADDITIONS |
|   | 18 WHALE BEACH, AVALON BEACH       |
|   | DRAWING TITLE:                     |
|   | NORTH & SOUTH ELEVATIONS           |