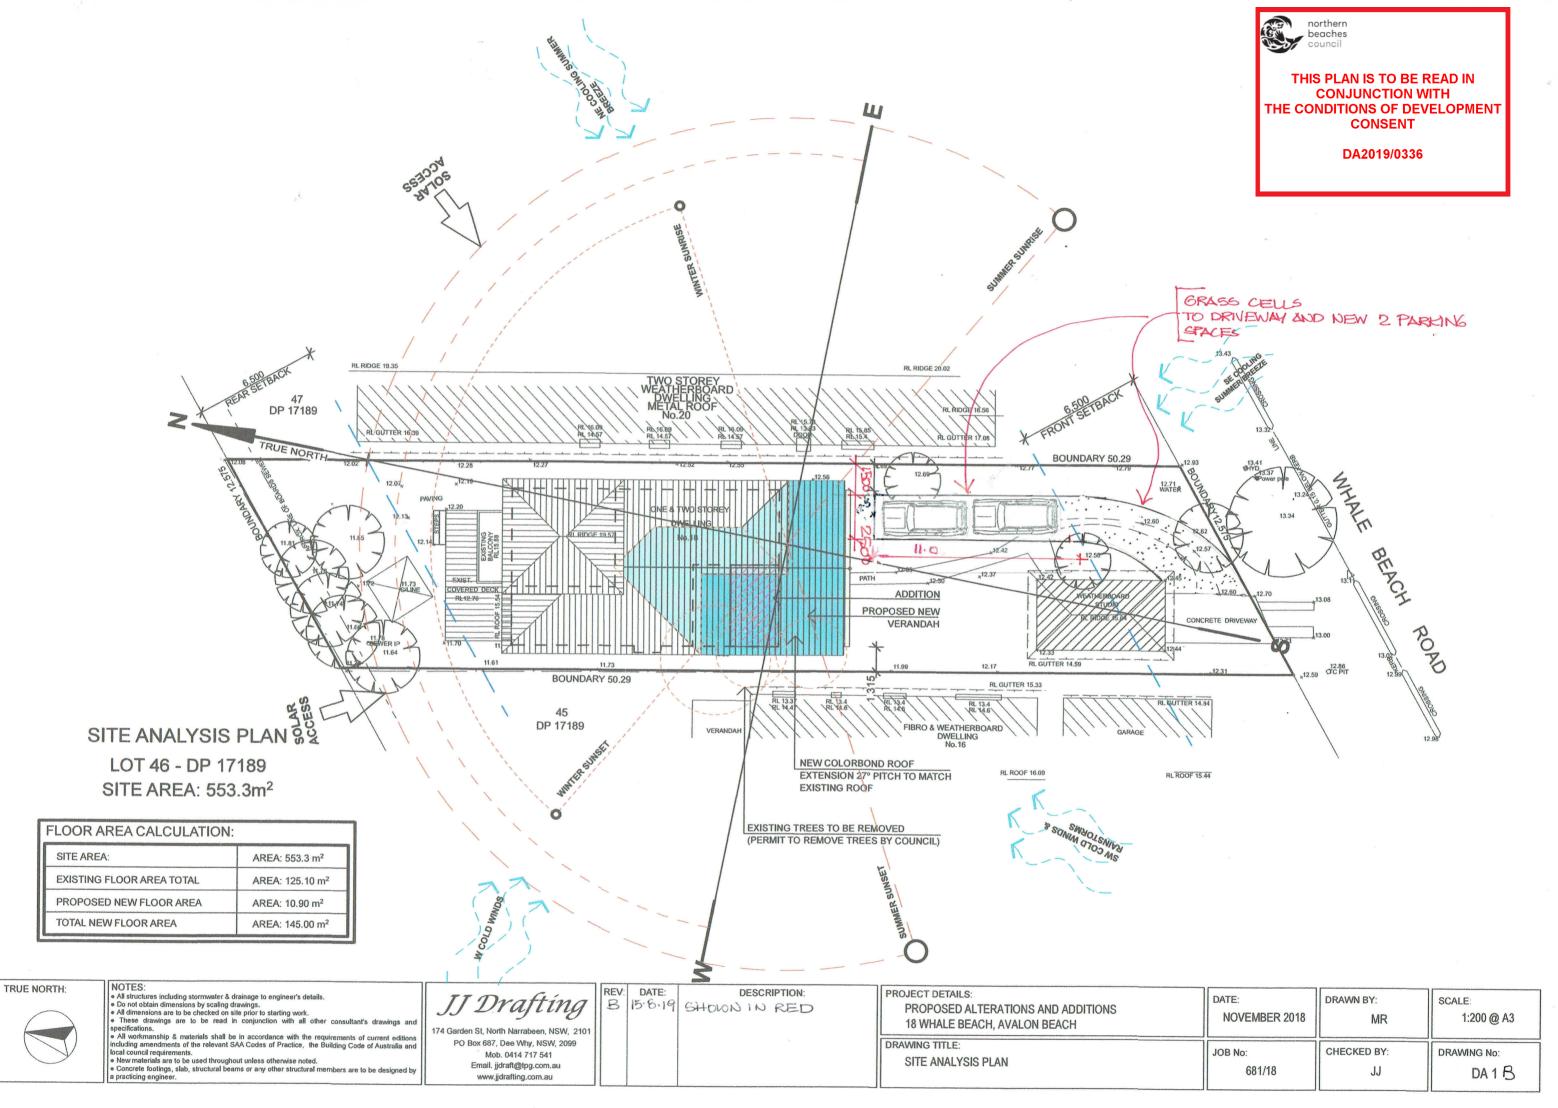

## SOUTH ELEVATION



## NOTES:

- NOTES:

  All structures including stormwater & drainage to engineer's details.

  Do not obtain dimensions by scaling drawings.

  All dimensions are to be checked on site prior to starting work.

  These drawings are to be read in conjunction with all other consultant's drawings and specifications.

  All workmanship & materials shall be in accordance with the requirements of current editions including amendments of the relevant SAA Codes of Practice, the Building Code of Australia and local council requirements.

  New materials are to be used throughout unless otherwise noted.

  Concrete footings, slab, structural beams or any other structural members are to be designed by a practicing engineer.

## JJ Drafting

174 Garden St, North Narrabeen