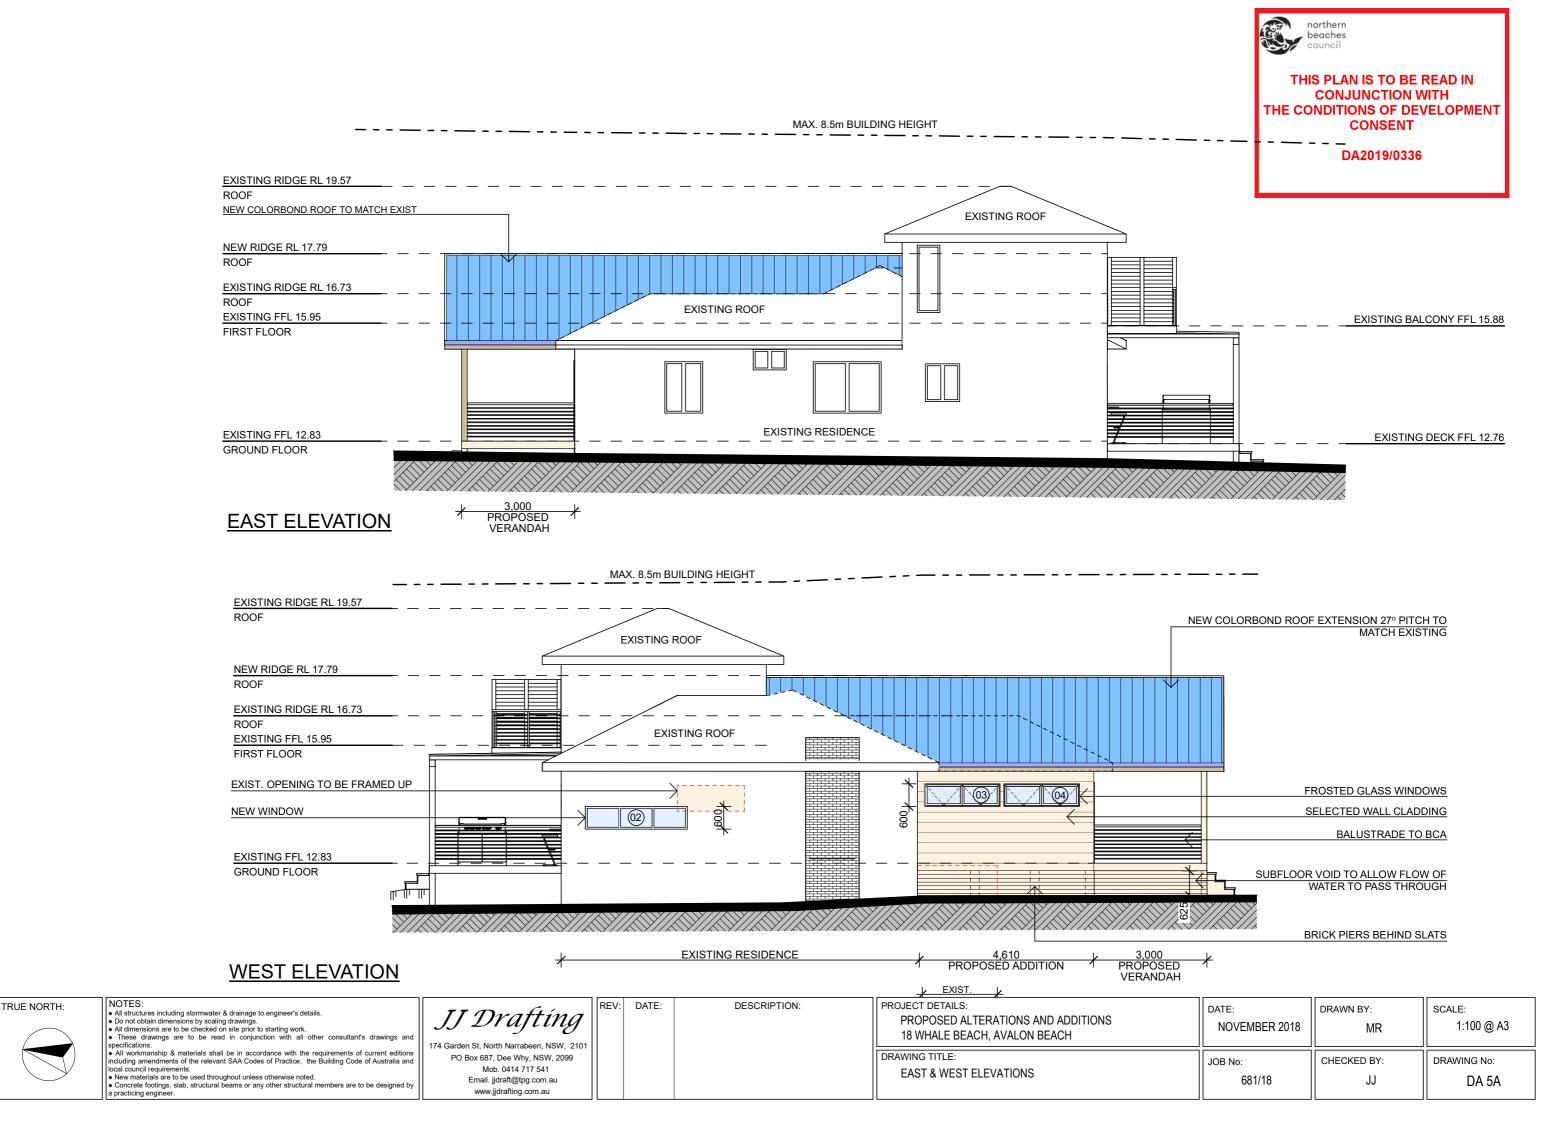

## SOUTH ELEVATION



## NOTES:

- NOTES:

  All structures including stormwater & drainage to engineer's details.

  Do not obtain dimensions by scaling drawings.

  All dimensions are to be checked on site prior to starting work.

  These drawings are to be read in conjunction with all other consultant's drawings and specifications.

  All workmanship & materials shall be in accordance with the requirements of current editions including amendments of the relevant SAA Codes of Practice, the Building Code of Australia and local council requirements.

  New materials are to be used throughout unless otherwise noted.

  Concrete footings, slab, structural beams or any other structural members are to be designed by a practicing engineer.

## JJ Drafting

174 Garden St, North Narrabeen,