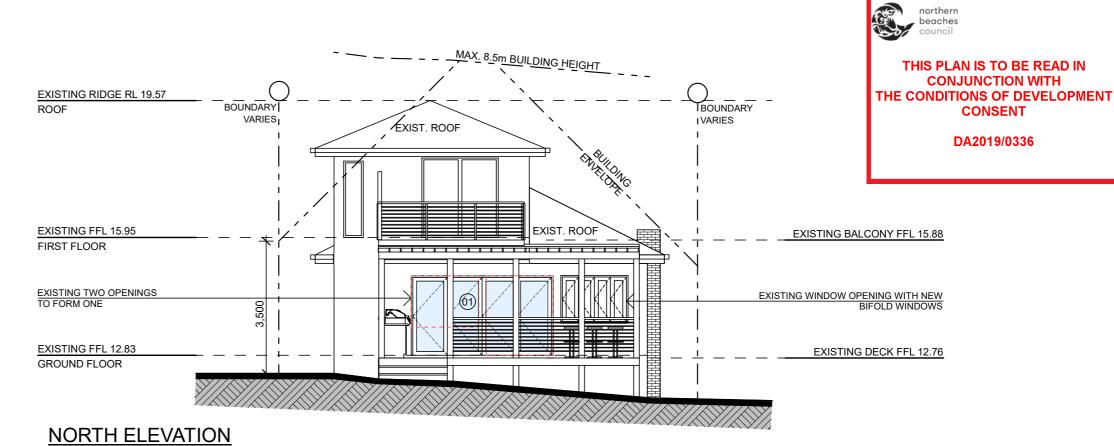

## SOUTH ELEVATION

| ١ | PROJECT DETAILS:                   |
|---|------------------------------------|
| l | PROPOSED ALTERATIONS AND ADDITIONS |
|   | 18 WHALE BEACH, AVALON BEACH       |
|   | DRAWING TITLE:                     |
|   | NORTH & SOUTH ELEVATIONS           |