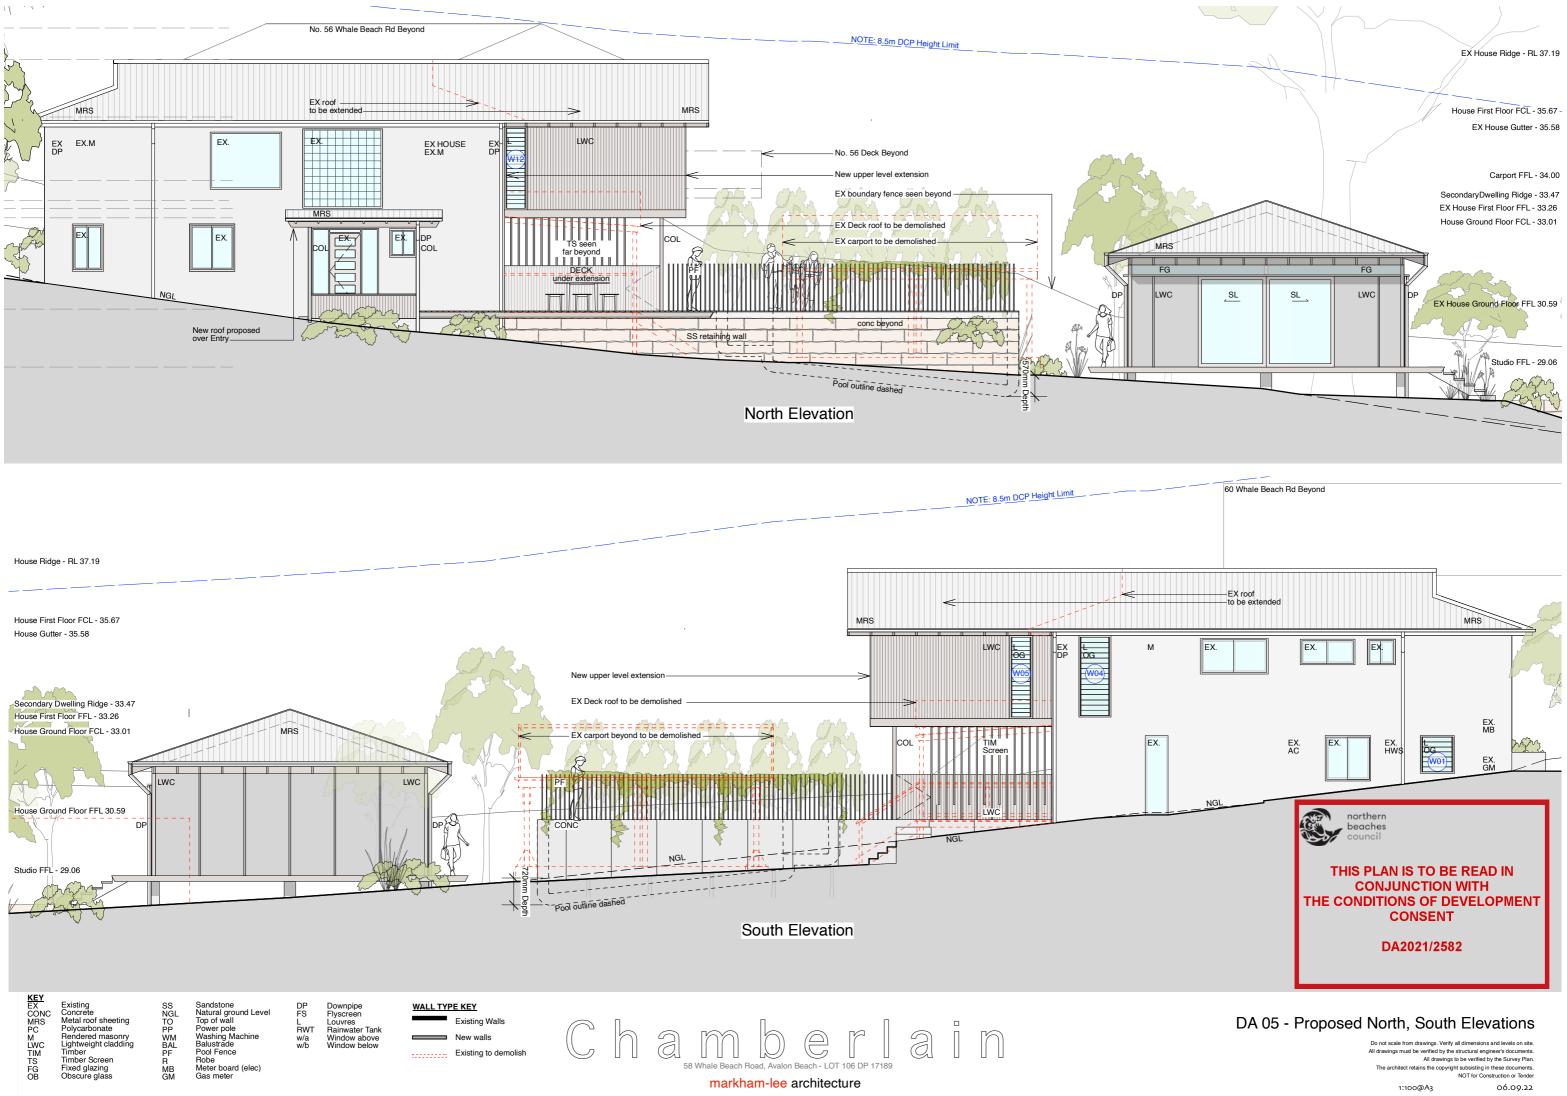

# DA 06 - Proposed East, West Elevations

Do not scale from drawings. Verify all dimensions and levels on site.

KEY EX CONC MRS PC M LWC TIM TS FG OB

Existing Concrete Metal roof sheeting Polycarbonate Rendered masonry Lightweight cladding Timber Timber Screen Fixed glazing Obscure glass

SS NGL TO PP WM BAL PF R MB GM

Sandstone Natural ground Level Top of wall Power pole Washing Machine Balustrade Pool Fence Robe Meter board (elec) Gas meter DP FS RWT w/a w/b

Downpipe Flyscreen Louvres Rainwater Tank Window above Window below

WALL TYPE KEY 

Existing Walls New walls Existing to demolish

Chamberlain 58 Whale Beach Road, Avalon Beach - LOT 106 DP 17189 markham-lee architecture