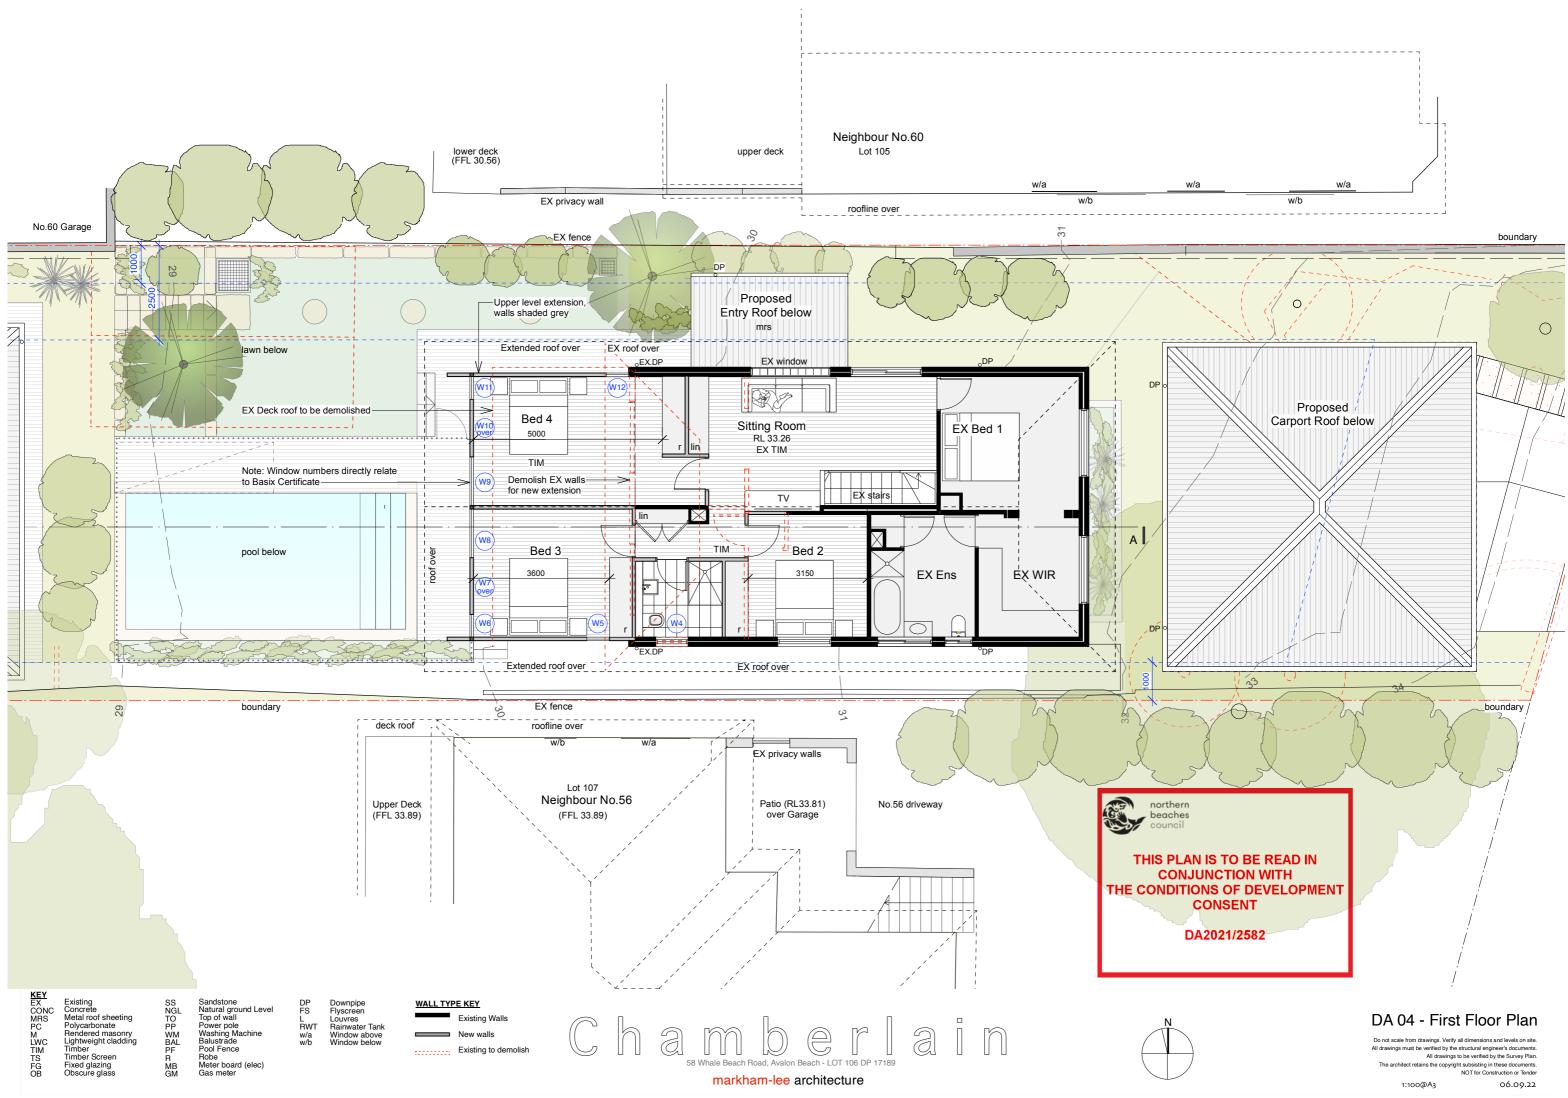

## DA 02 - Secondary Dwelling Floor Plan

Do not scale from drawings. Verify all dimensions and levels on site









# DA 06 - Proposed East, West Elevations

Do not scale from drawings. Verify all dimensions and levels on site.





KEY EX CONC MRS PC M LWC TIM TS FG OB

Existing Concrete Metal roof sheeting Polycarbonate Rendered masonry Lightweight cladding Timber Timber Screen Fixed glazing Obscure glass

SS NGL TO PP WM BAL PF R MB GM

Sandstone Natural ground Level Top of wall Power pole Washing Machine Balustrade Pool Fence Robe Meter board (elec) Gas meter DP FS RWT w/a w/b

Downpipe Flyscreen Louvres Rainwater Tank Window above Window below

WALL TYPE KEY 

Existing Walls New walls Existing to demolish

Chamberlain 58 Whale Beach Road, Avalon Beach - LOT 106 DP 17189 markham-lee architecture

# DA 07 - Section AA

Do not scale from drawings. Verify all dimensions and levels on site. All dr