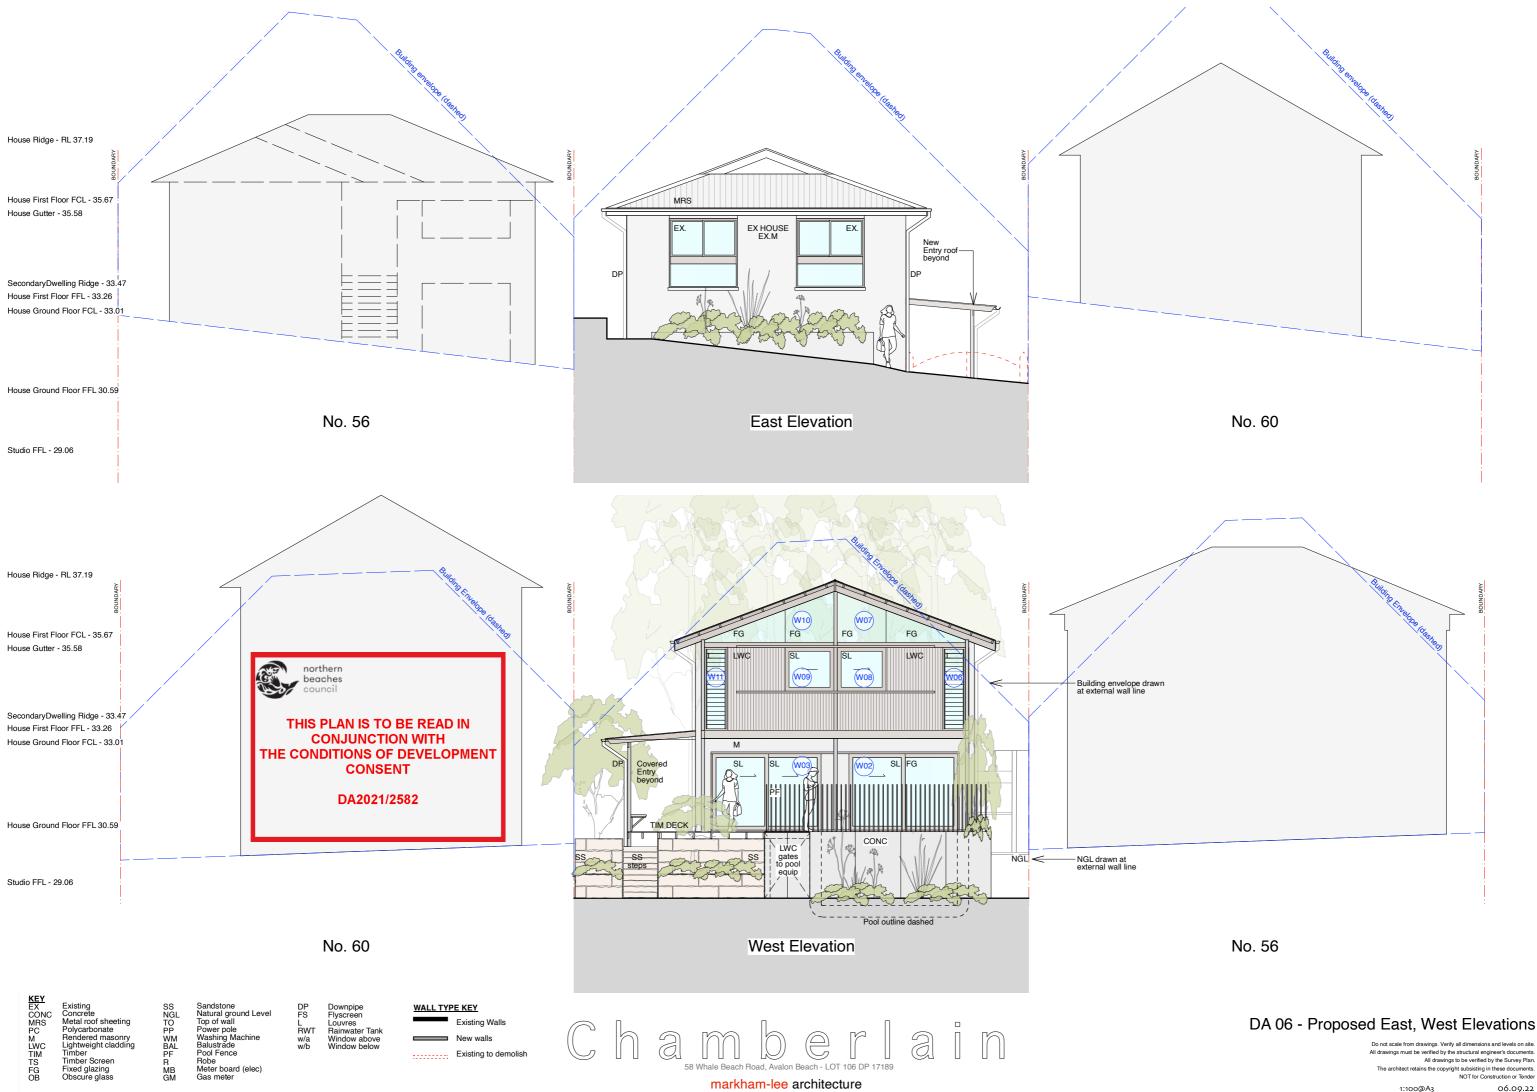

# DA 06 - Proposed East, West Elevations

Do not scale from drawings. Verify all dimensions and levels on site.

KEY EX CONC MRS PC M LWC TIM TS FG OB

Existing Concrete Metal roof sheeting Polycarbonate Rendered masonry Lightweight cladding Timber Timber Screen Fixed glazing Obscure glass

SS NGL TO PP WM BAL PF R MB GM

Sandstone Natural ground Level Top of wall Power pole Washing Machine Balustrade Pool Fence Robe Meter board (elec) Gas meter DP FS RWT w/a w/b

Downpipe Flyscreen Louvres Rainwater Tank Window above Window below

WALL TYPE KEY 

Existing Walls New walls Existing to demolish

Chamberlain 58 Whale Beach Road, Avalon Beach - LOT 106 DP 17189 markham-lee architecture