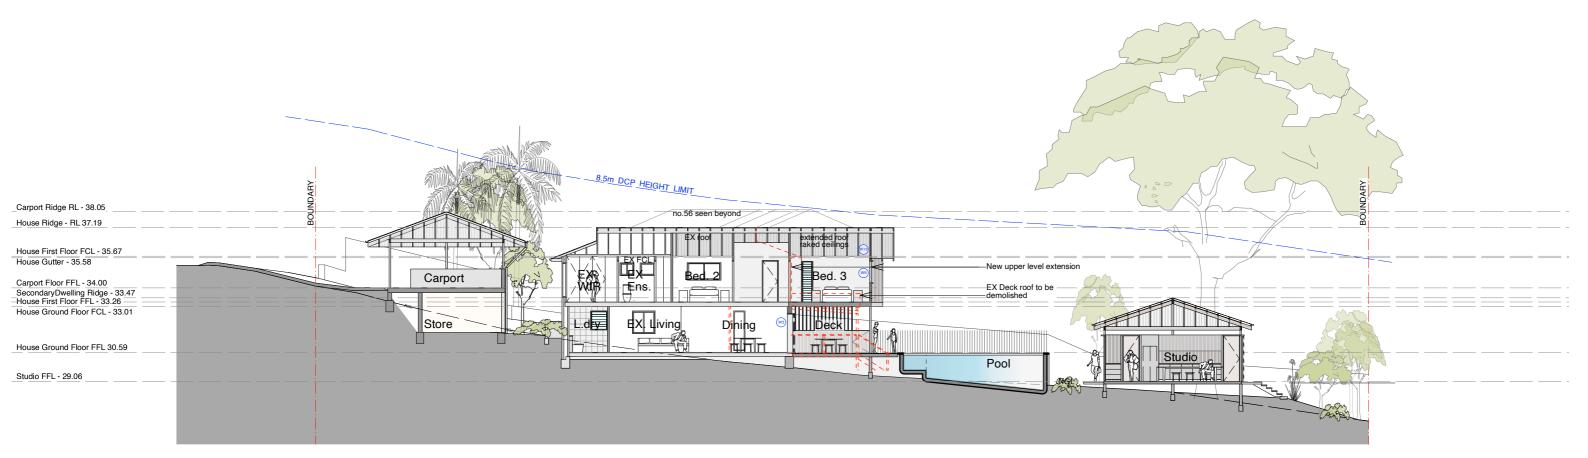

# DA 07 - Section AA

Do not scale from drawings. Verify all dimensions and levels on site. All drawings must be verified by the structural engineer's documents. All drawings to be verified by the Survey Plan. The architect retains the copyright subsisting in these documents. NOT for Construction or Tender

1:200@A3

06.09.22