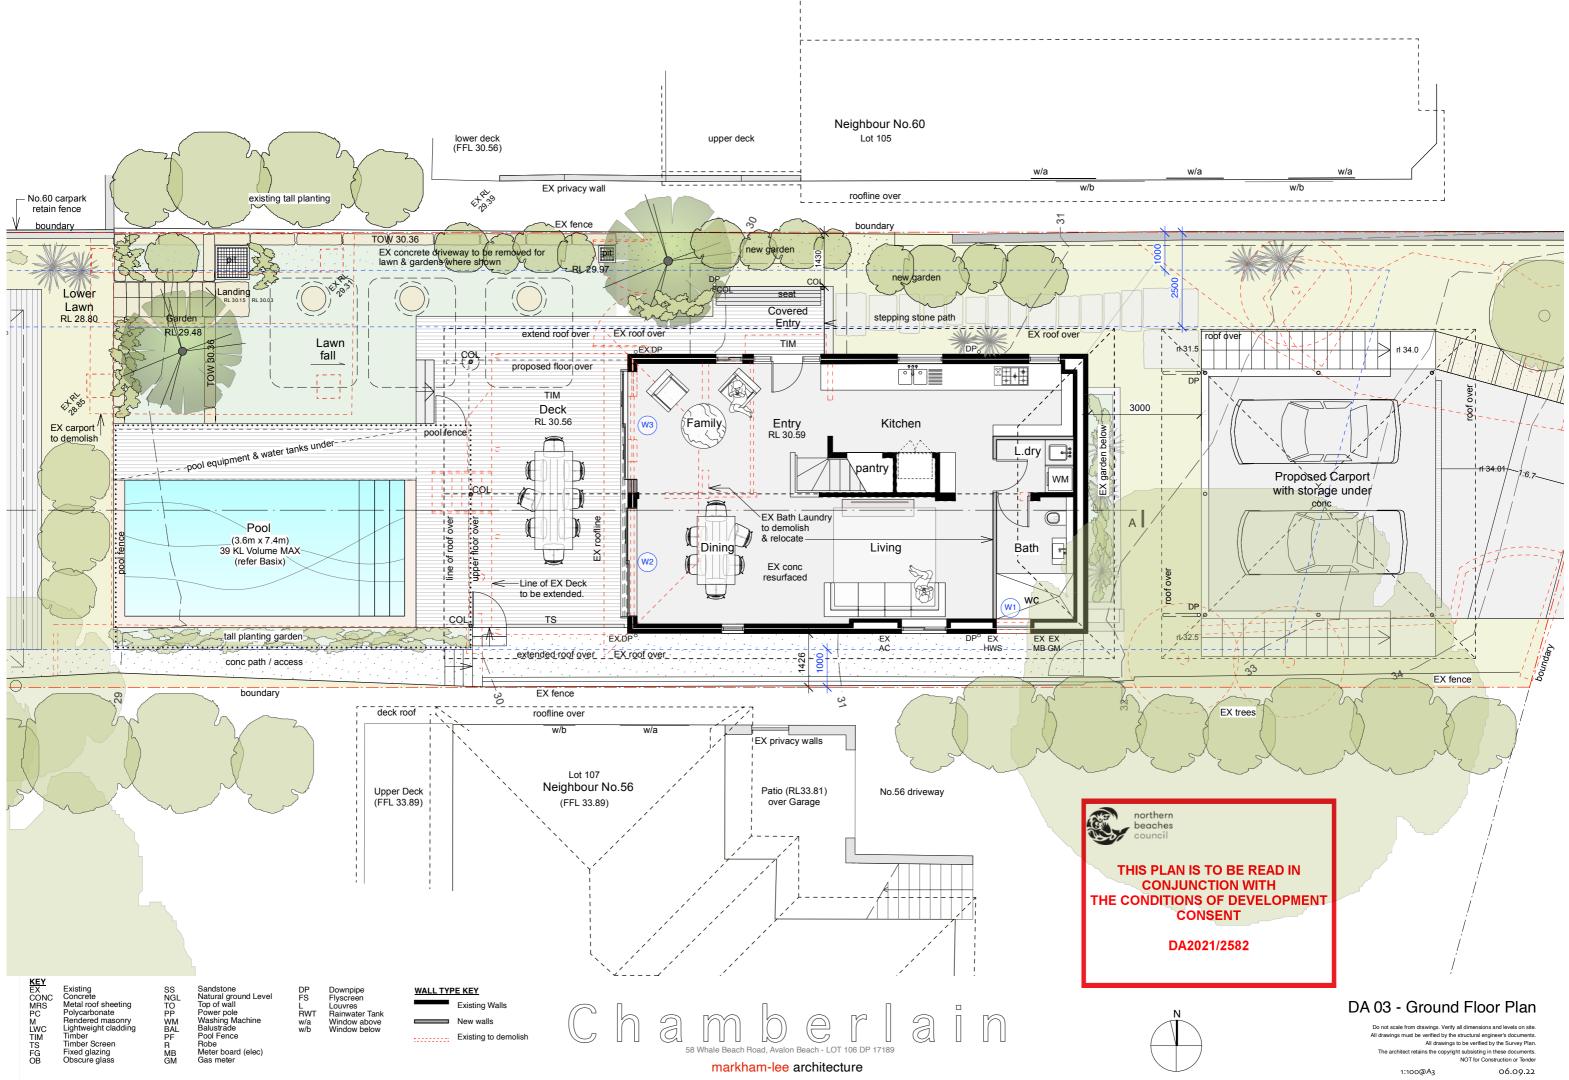

## DA 02 - Secondary Dwelling Floor Plan

Do not scale from drawings. Verify all dimensions and levels on site









# DA 06 - Proposed East, West Elevations

Do not scale from drawings. Verify all dimensions and levels on site.





KEY EX CONC MRS PC M LWC TIM TS FG OB

Existing Concrete Metal roof sheeting Polycarbonate Rendered masonry Lightweight cladding Timber Timber Screen Fixed glazing Obscure glass

SS NGL TO PP WM BAL PF R MB GM

Sandstone Natural ground Level Top of wall Power pole Washing Machine Balustrade Pool Fence Robe Meter board (elec) Gas meter DP FS RWT w/a w/b

Downpipe Flyscreen Louvres Rainwater Tank Window above Window below

WALL TYPE KEY 

Existing Walls New walls Existing to demolish

Chamberlain 58 Whale Beach Road, Avalon Beach - LOT 106 DP 17189 markham-lee architecture

# DA 07 - Section AA

Do not scale from drawings. Verify all dimensions and levels on site. All