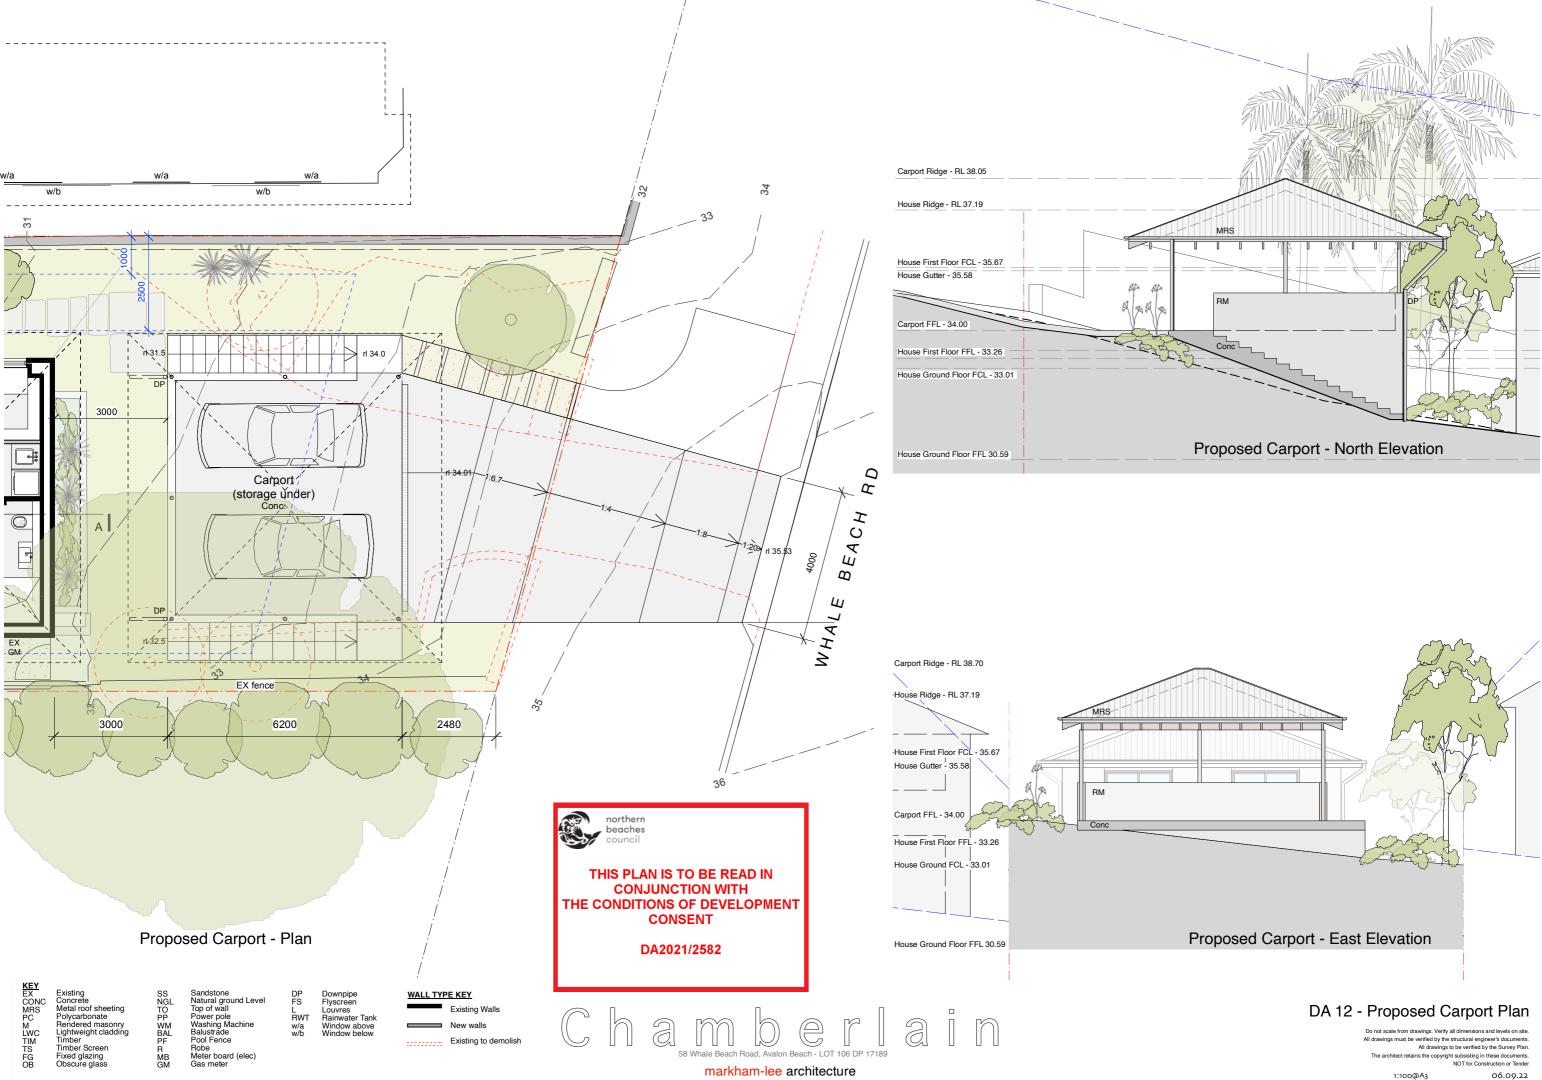

SS NGL TO PP WM BAL PF R MB GM

Sandstone Natural ground Level Top of wall Power pole Washing Machine Balustrade Pool Fence Robe Meter board (elec) Gas meter DP FS RWT w/a w/b

Downpipe Flyscreen Louvres Rainwater Tank Window above Window below

WALL TYPE KEY 

Existing Walls New walls Existing to demolish

Chamberlain 58 Whale Beach Road, Avalon Beach - LOT 106 DP 17189 markham-lee architecture