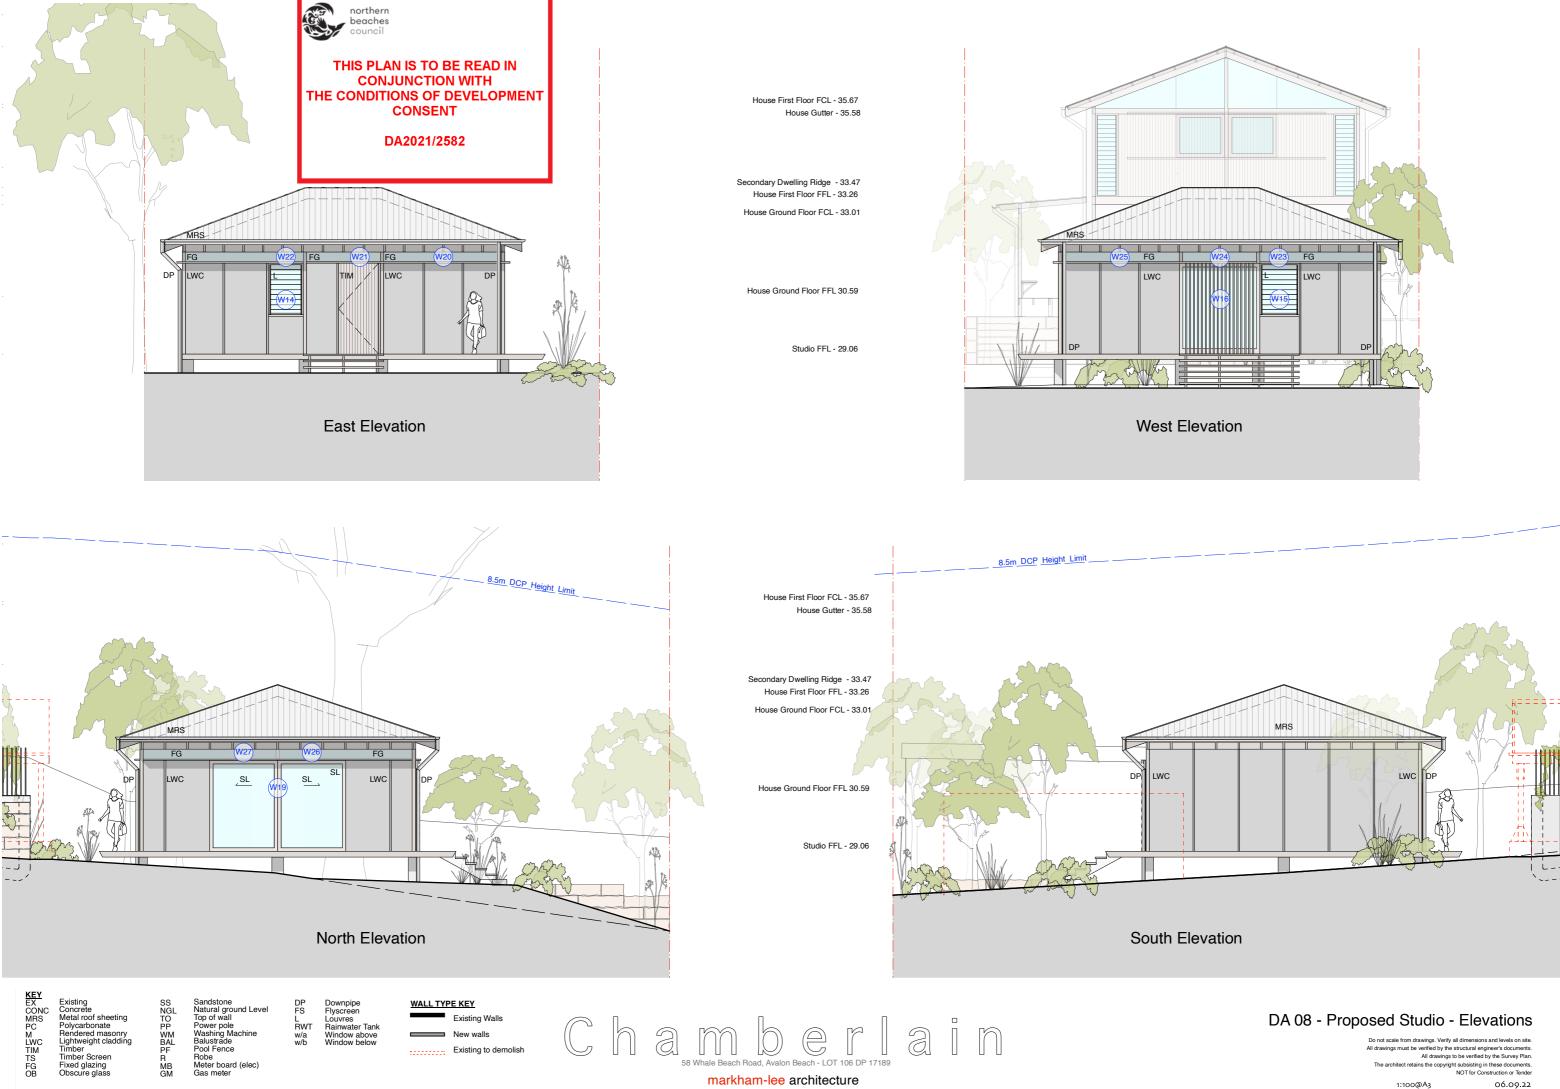

# DA 06 - Proposed East, West Elevations

Do not scale from drawings. Verify all dimensions and levels on site.

KEY EX CONC MRS PC M LWC TIM TS FG OB

Existing Concrete Metal roof sheeting Polycarbonate Rendered masonry Lightweight cladding Timber Timber Screen Fixed glazing Obscure glass

SS NGL TO PP WM BAL PF R MB GM

Sandstone Natural ground Level Top of wall Power pole Washing Machine Balustrade Pool Fence Robe Meter board (elec) Gas meter DP FS RWT w/a w/b

Downpipe Flyscreen Louvres Rainwater Tank Window above Window below

WALL TYPE KEY 

Existing Walls New walls Existing to demolish

Chamberlain 58 Whale Beach Road, Avalon Beach - LOT 106 DP 17189 markham-lee architecture