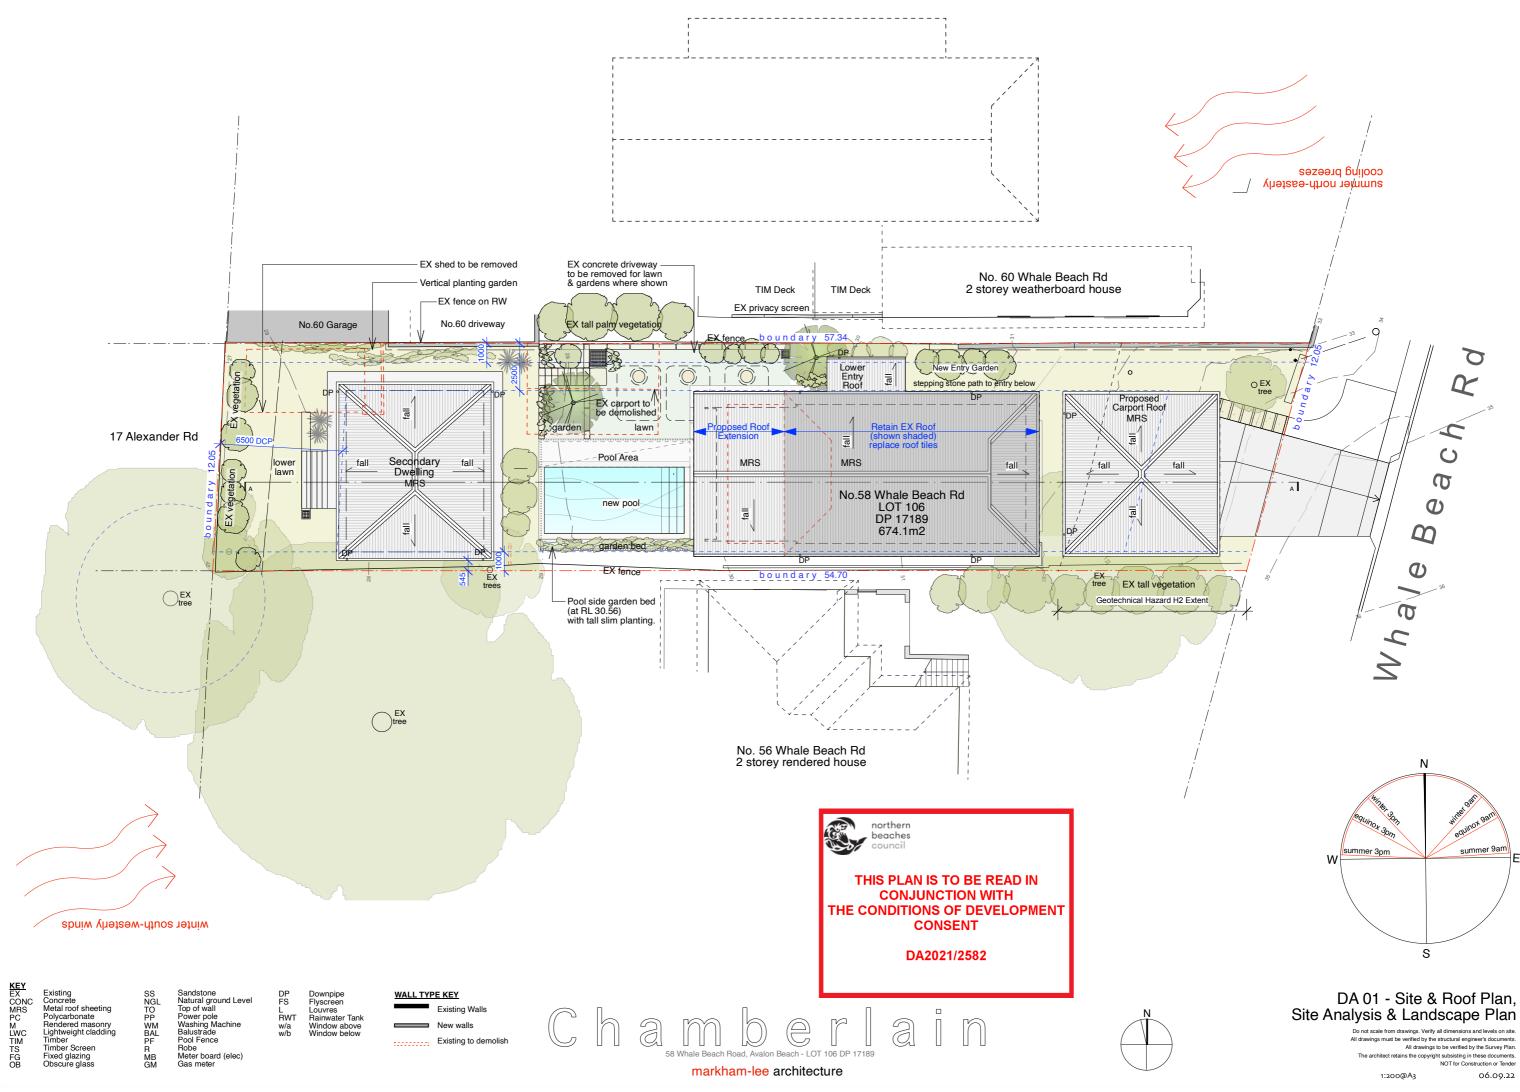

## DA 02 - Secondary Dwelling Floor Plan

Do not scale from drawings. Verify all dimensions and levels on site









# DA 06 - Proposed East, West Elevations

Do not scale from drawings. Verify all dimensions and levels on site.





KEY EX CONC MRS PC M LWC TIM TS FG OB

Existing Concrete Metal roof sheeting Polycarbonate Rendered masonry Lightweight cladding Timber Timber Screen Fixed glazing Obscure glass

SS NGL TO PP WM BAL PF R MB GM

Sandstone Natural ground Level Top of wall Power pole Washing Machine Balustrade Pool Fence Robe Meter board (elec) Gas meter DP FS RWT w/a w/b

Downpipe Flyscreen Louvres Rainwater Tank Window above Window below

WALL TYPE KEY 

Existing Walls New walls Existing to demolish

Chamberlain 58 Whale Beach Road, Avalon Beach - LOT 106 DP 17189 markha