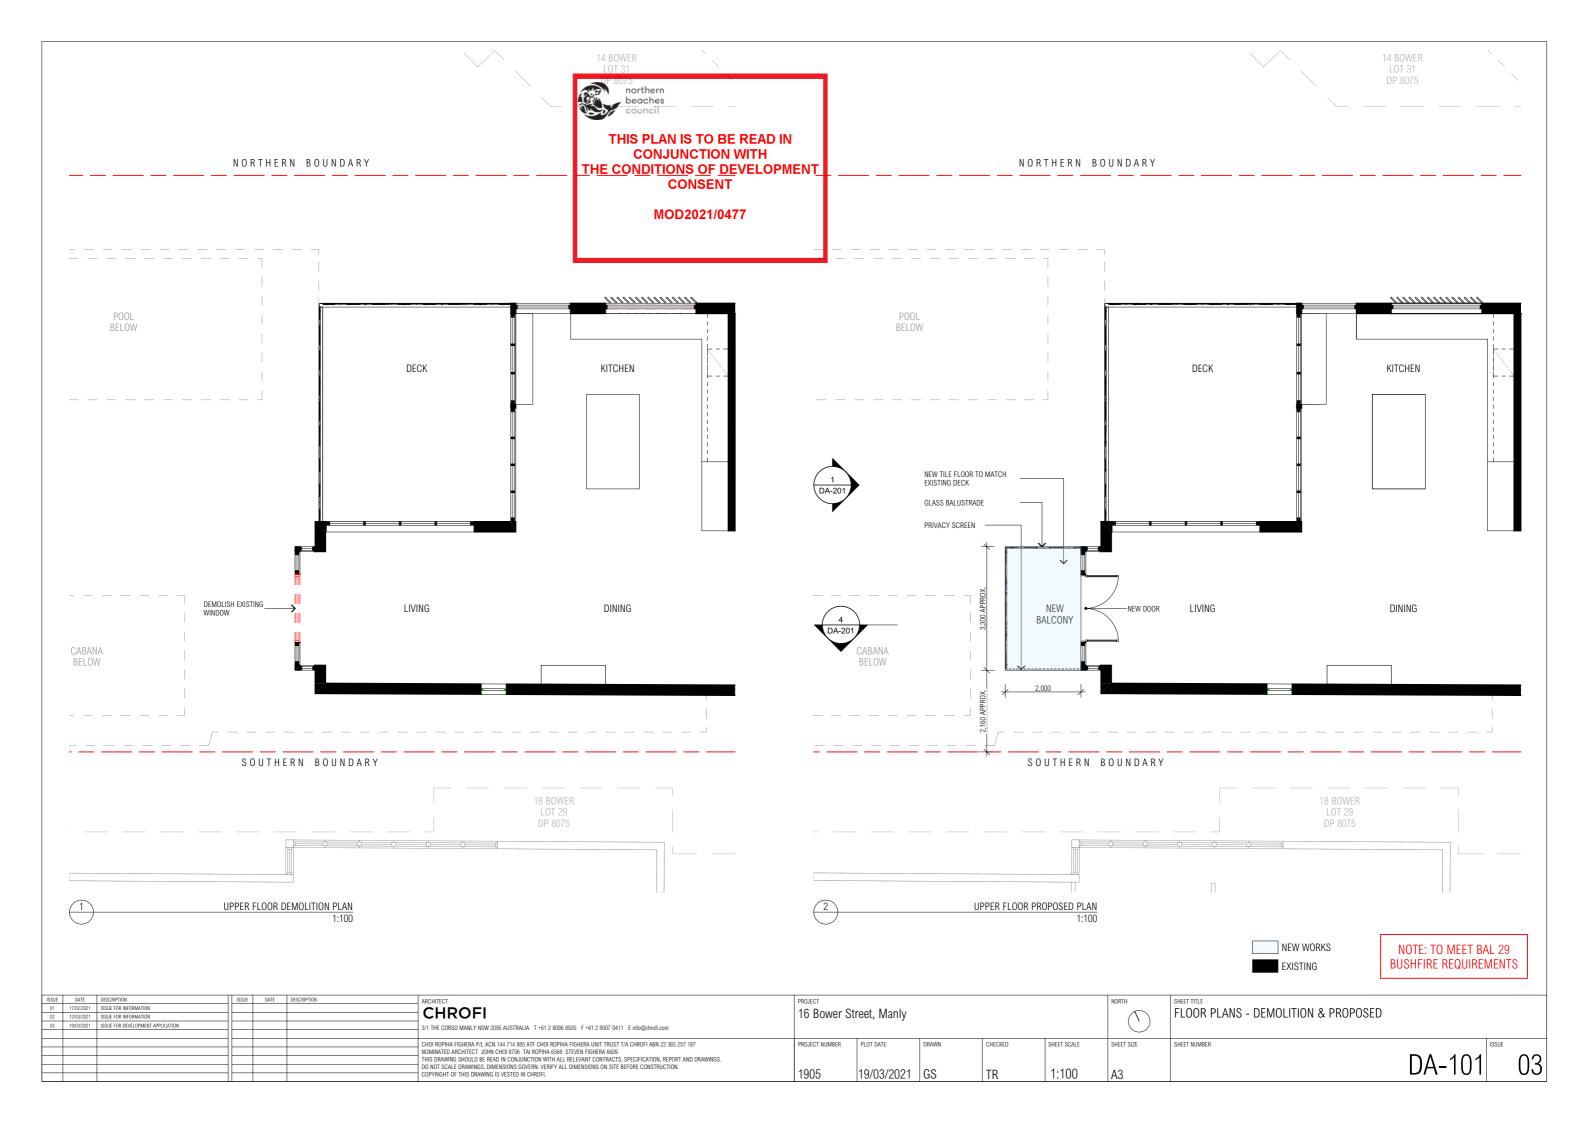

## THIS PLAN IS TO BE READ IN CONJUNCTION WITH THE CONDITIONS OF DEVELOPMENT CONSENT

## MOD2021/0477

NEW WORKS

NOTE: TO MEET BAL 29 BUSHFIRE REQUIREMENTS

DA-001

ISSUE

03

MBER

|                                           |                    | EXISTING<br>RIDGE HEIGHT                      |  |  |  |  |  |  |  |
|-------------------------------------------|--------------------|-----------------------------------------------|--|--|--|--|--|--|--|
|                                           |                    |                                               |  |  |  |  |  |  |  |
|                                           |                    |                                               |  |  |  |  |  |  |  |
|                                           |                    |                                               |  |  |  |  |  |  |  |
|                                           |                    | EXISTING -<br>FIRST FLOOR LEVEL               |  |  |  |  |  |  |  |
|                                           |                    |                                               |  |  |  |  |  |  |  |
|                                           | EXISTING STUDIO    | GROUND FLOOR LEVEL                            |  |  |  |  |  |  |  |
|                                           |                    |                                               |  |  |  |  |  |  |  |
| <u>DN</u><br>00                           |                    |                                               |  |  |  |  |  |  |  |
|                                           |                    | Existing<br>RIDGE HEIGHT                      |  |  |  |  |  |  |  |
|                                           |                    |                                               |  |  |  |  |  |  |  |
| ★                                         | NEW PRIVACY SCREEN |                                               |  |  |  |  |  |  |  |
|                                           | GLASS BALUSTRADE   | EXISTING -                                    |  |  |  |  |  |  |  |
| <                                         |                    |                                               |  |  |  |  |  |  |  |
|                                           |                    |                                               |  |  |  |  |  |  |  |
|                                           | EXISTING STUDIO    |                                               |  |  |  |  |  |  |  |
|                                           |                    | NOTE: TO MEET BAL 29<br>BUSHFIRE REQUIREMENTS |  |  |  |  |  |  |  |
| <u>ED</u><br>00                           | NEW WORKS          |                                               |  |  |  |  |  |  |  |
| ATIONS & SECTIONS - DEMOLITION & PROPOSED |                    |                                               |  |  |  |  |  |  |  |
| /BER                                      |                    | DA-201 03                                     |  |  |  |  |  |  |  |