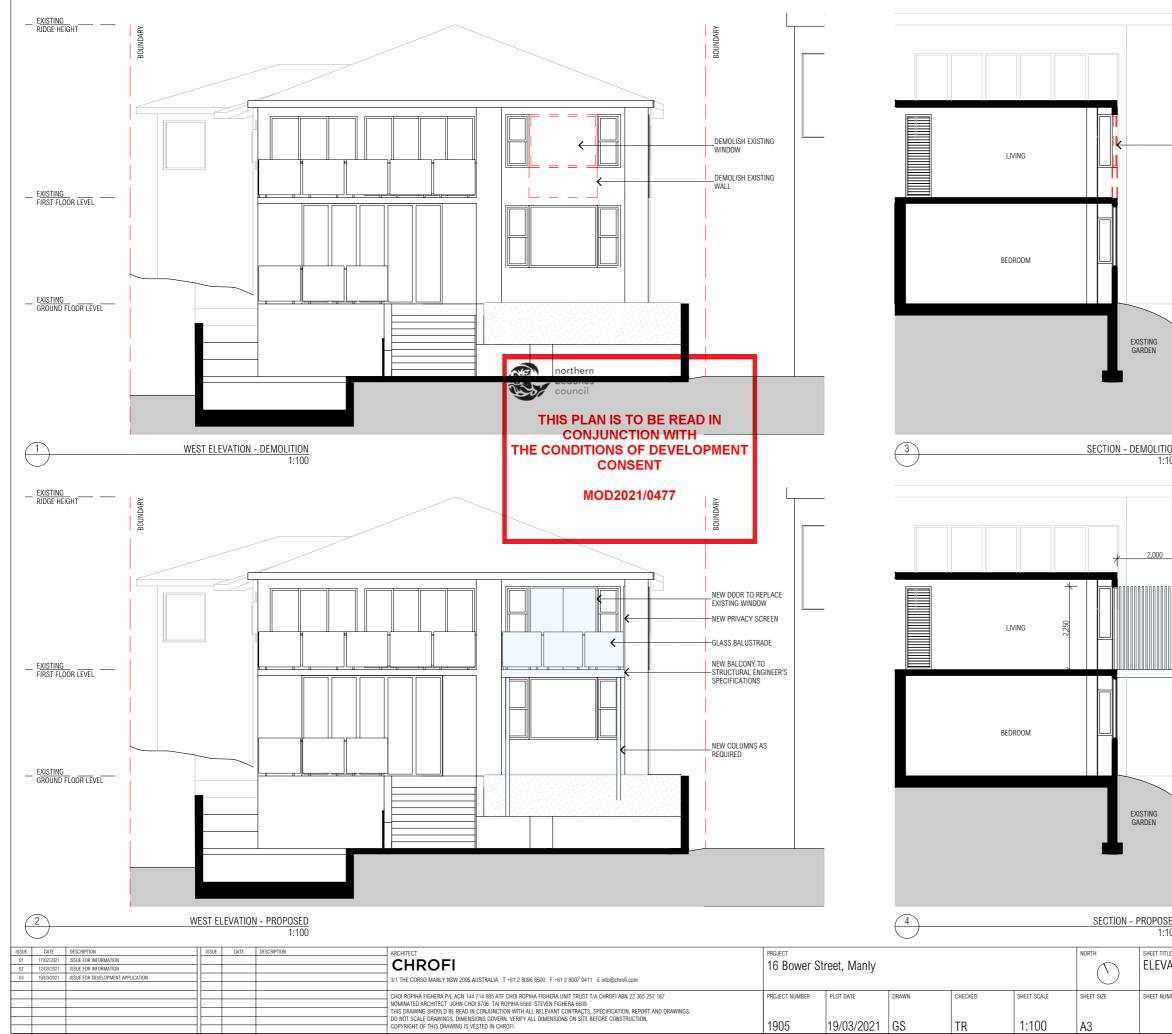

## THIS PLAN IS TO BE READ IN CONJUNCTION WITH THE CONDITIONS OF DEVELOPMENT CONSENT

## MOD2021/0477

NEW WORKS

NOTE: TO MEET BAL 29 BUSHFIRE REQUIREMENTS

DA-001

ISSUE

03

MBER

|                                           |                    | EXISTING<br>RIDGE HEIGHT                      |  |  |  |  |  |  |  |
|-------------------------------------------|--------------------|-----------------------------------------------|--|--|--|--|--|--|--|
|                                           |                    |                                               |  |  |  |  |  |  |  |
|                                           |                    |                                               |  |  |  |  |  |  |  |
|                                           |                    |                                               |  |  |  |  |  |  |  |
|                                           |                    | EXISTING -<br>FIRST FLOOR LEVEL               |  |  |  |  |  |  |  |
|                                           |                    |                                               |  |  |  |  |  |  |  |
|                                           | EXISTING STUDIO    | GROUND FLOOR LEVEL                            |  |  |  |  |  |  |  |
|                                           |                    |                                               |  |  |  |  |  |  |  |
| <u>DN</u><br>00                           |                    |                                               |  |  |  |  |  |  |  |
|                                           |                    | Existing<br>RIDGE HEIGHT                      |  |  |  |  |  |  |  |
|                                           |                    |                                               |  |  |  |  |  |  |  |
| ★                                         | NEW PRIVACY SCREEN |                                               |  |  |  |  |  |  |  |
|                                           | GLASS BALUSTRADE   | EXISTING -                                    |  |  |  |  |  |  |  |
| <                                         |                    |                                               |  |  |  |  |  |  |  |
|                                           |                    |                                               |  |  |  |  |  |  |  |
|                                           | EXISTING STUDIO    |                                               |  |  |  |  |  |  |  |
|                                           |                    | NOTE: TO MEET BAL 29<br>BUSHFIRE REQUIREMENTS |  |  |  |  |  |  |  |
| <u>ED</u><br>00                           | NEW WORKS          |                                               |  |  |  |  |  |  |  |
| ATIONS & SECTIONS - DEMOLITION & PROPOSED |                    |                                               |  |  |  |  |  |  |  |
| /BER                                      |                    | DA-201 03                                     |  |  |  |  |  |  |  |