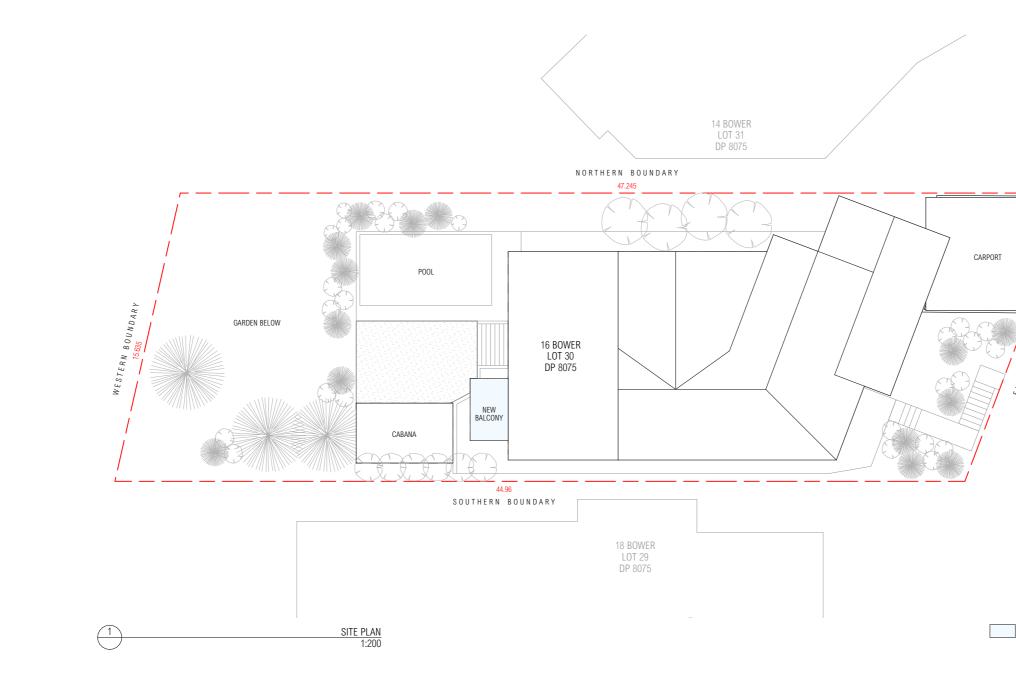

| ISSUE | DATE       | DESCRIPTION                       | ISSUE | DATE | DESCRIPTION | ARCHITECT                                                                                                   | PROJECT                |            |       |         |             | NORTH               | SHEET TITLE  |
|-------|------------|-----------------------------------|-------|------|-------------|-------------------------------------------------------------------------------------------------------------|------------------------|------------|-------|---------|-------------|---------------------|--------------|
| 01    | 17/02/2021 | ISSUE FOR INFORMATION             |       |      |             | CHROFI                                                                                                      | 10 Damas Ch            | waat Maalu |       |         |             |                     |              |
| 02    | 12/03/2021 | ISSUE FOR INFORMATION             |       |      |             | CHROFI                                                                                                      | 16 Bower Street, Manly |            |       |         |             | $  \land \rangle  $ | SITE PLA     |
| 03    | 19/03/2021 | ISSUE FOR DEVELOPMENT APPLICATION |       |      |             | 3/1 THE CORSO MANLY NSW 2095 AUSTRALIA T+61 2 8096 8500 F+61 2 8007 0411 E info@chrofi.com                  |                        |            |       |         |             |                     |              |
|       |            |                                   |       |      |             |                                                                                                             |                        |            |       |         |             |                     |              |
|       |            |                                   |       |      |             | CHOI ROPIHA FIGHERA P/L ACN 144 714 885 ATE CHOI ROPIHA FIGHERA UNIT TRUST T/A CHROFI ABN 22 365 257 187    | PROJECT NUMBER         | PLOT DATE  | DRAWN | CHECKED | SHEET SCALE | SHEET SIZE          | SHEET NUMBER |
|       |            |                                   |       |      |             | NOMINATED ARCHITECT JOHN CHOI 8706 TAI ROPIHA 6568 STEVEN FIGHERA 6609                                      |                        |            |       |         |             |                     |              |
|       |            |                                   |       |      |             | THIS DRAWING SHOULD BE READ IN CONJUNCTION WITH ALL RELEVANT CONTRACTS, SPECIFICATION, REPORT AND DRAWINGS. |                        |            |       |         |             |                     |              |
|       |            |                                   |       |      |             | DO NOT SCALE DRAWINGS. DIMENSIONS GOVERN. VERIFY ALL DIMENSIONS ON SITE BEFORE CONSTRUCTION.                | 1005                   | 10/02/2021 | 00    | TD      | 1.000       | 140                 |              |
|       |            |                                   | 1     |      |             | COPYRIGHT OF THIS DRAWING IS VESTED IN CHROFI.                                                              | 1905                   | 19/03/2021 | 65    | IK      | 1:200       | A3                  |              |
|       |            |                                   |       |      |             |                                                                                                             |                        |            |       |         |             |                     |              |