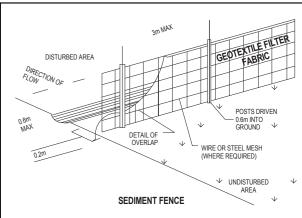

## **SEDIMENT NOTE:**

- 1. ALL EROSION AND SEDIMENT CONTROL MEASURES TO BE INSPECTED AND MAINTAINED DAILY BY THE SITE
- 2. MINIMISE DISTURBED AREAS, REMOVE EXCESS SOIL FROM EXCAVATEDAREA AS SOON AS POSSIBLE.
- 3. ALL MATERIAL STOCKPILE TO BE CLEAR FROM DRAINS, GUTTERS AND FOOTPATHS, OR WITHIN SEDIMENT FENCE AREA.
- 4. DRAINAGE TO BE CONNECTED TO STORMWATER AS SOON AS POSSIBLE. IF STORED ON SITE, IT MUST BE FILTERED BEFORE RELEASING INTO STORMWATER SYSTEM OR WATERWAYS.
- 5. ROADS AND FOOTPATHS TO BE SWEPT DAILY.

## **GUTTER PROTECTION:**

PROVIDE PROTECTION TO DOWNHILL GRATE IN GUTTER BY MEANS OF SAND BAGS OR BLUE METAL WRAPPED IN GEOTEXTILE FABRIC. WHEN SOIL OR SAND BUILDS UP AROUND THIS SEDIMENT BARRIER, THE MATERIAL SHOULD BE RELOCATED BACK TO THE SITE FOR DISPOSAL