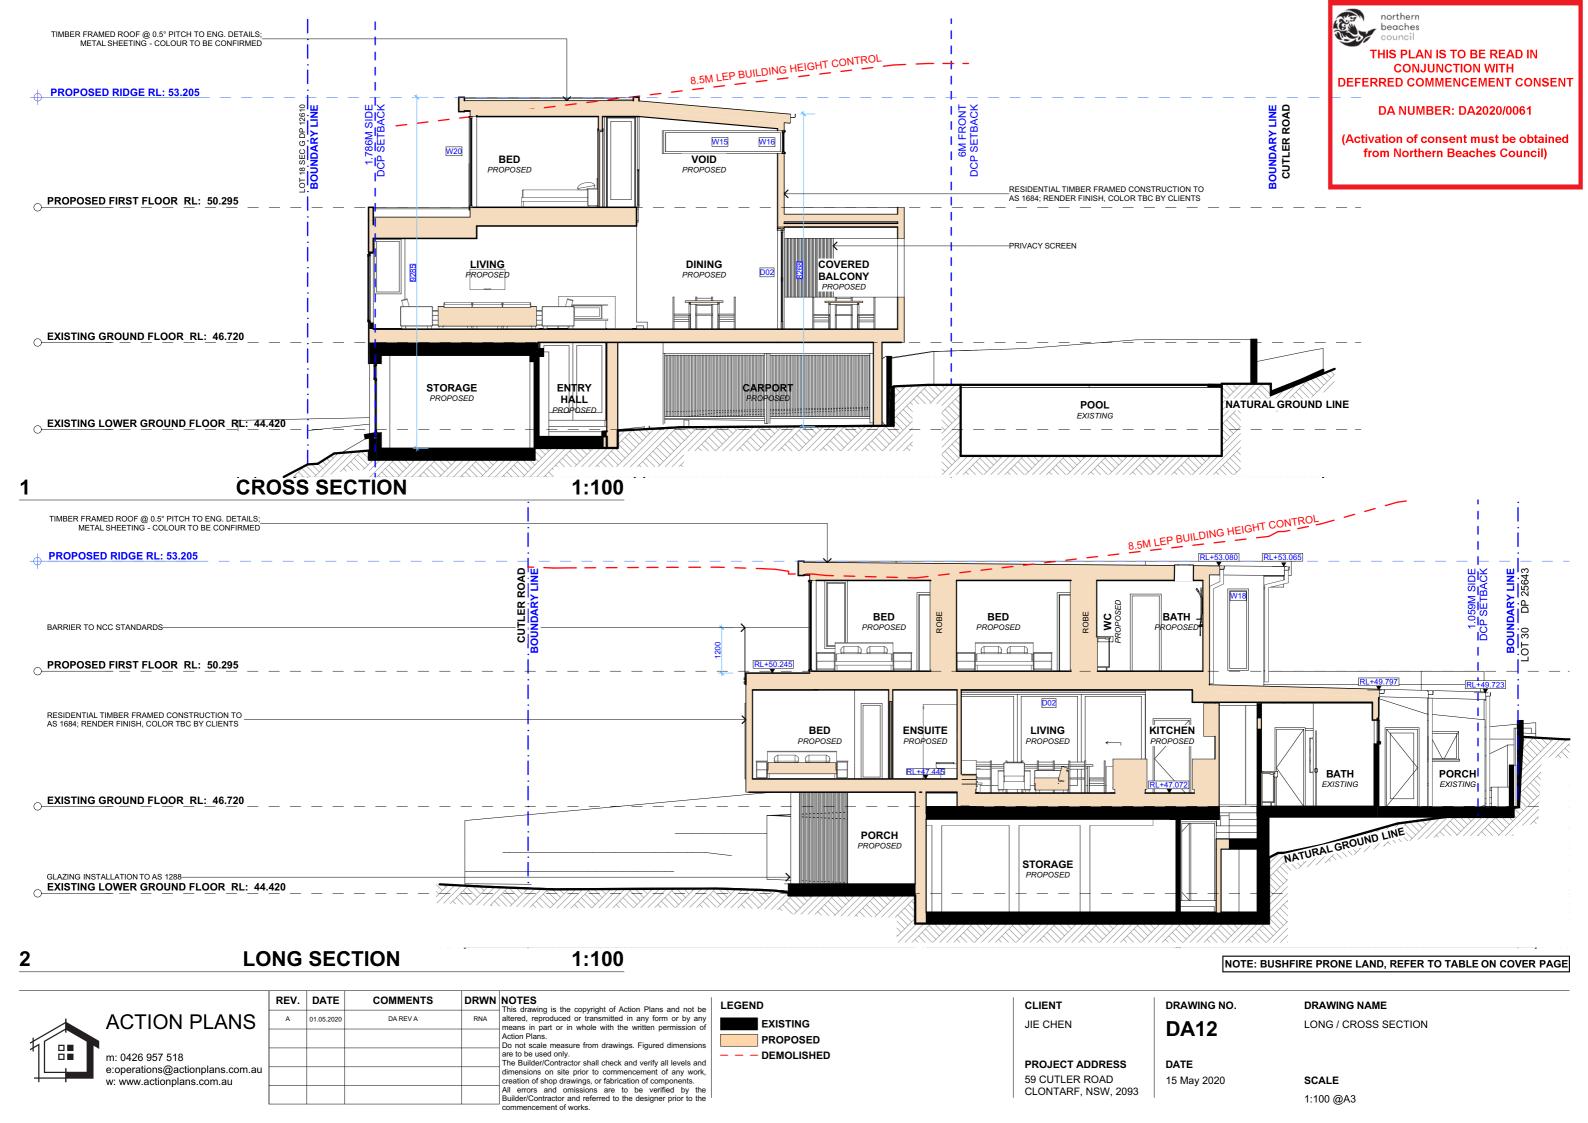

NOTE: ALL PROPOSED STORMWATER TO CONNECT WITH EXISTING

NOTE: BUSHFIRE PRONE LAND, REFER TO TABLE ON COVER PAGE

|    | REV. | DAIL       | COMMENTS | DKANIA | NOIES                                                                                                                                                                              |
|----|------|------------|----------|--------|------------------------------------------------------------------------------------------------------------------------------------------------------------------------------------|
|    | A    | 01.05.2020 | DA REV A | RNA    | This drawing is the copyright of Action Plans and not altered, reproduced or transmitted in any form or by a                                                                       |
|    | В    | 15.05.2020 | DA REV B | RNA    | means in part or in whole with the written permission<br>Action Plans.  Do not scale measure from drawings. Figured dimension                                                      |
| ıu |      |            |          |        | are to be used only.  The Builder/Contractor shall check and verify all leve dimensions on site prior to commencement of any creation of shop drawings, or fabrication of componen |
|    |      |            |          |        | All errors and omissions are to be verified by Builder/Contractor and referred to the designer prior to commencement of works.                                                     |

CLIENT DRAWING NO.

JIE CHEN DA13

PROJECT ADDRESS DATE

15 May 2020

59 CUTLER ROAD

CLONTARF, NSW, 2093

TATA

DRAWING NAME

CROSS SECTIONS 2 & 3

SCALE

@A3