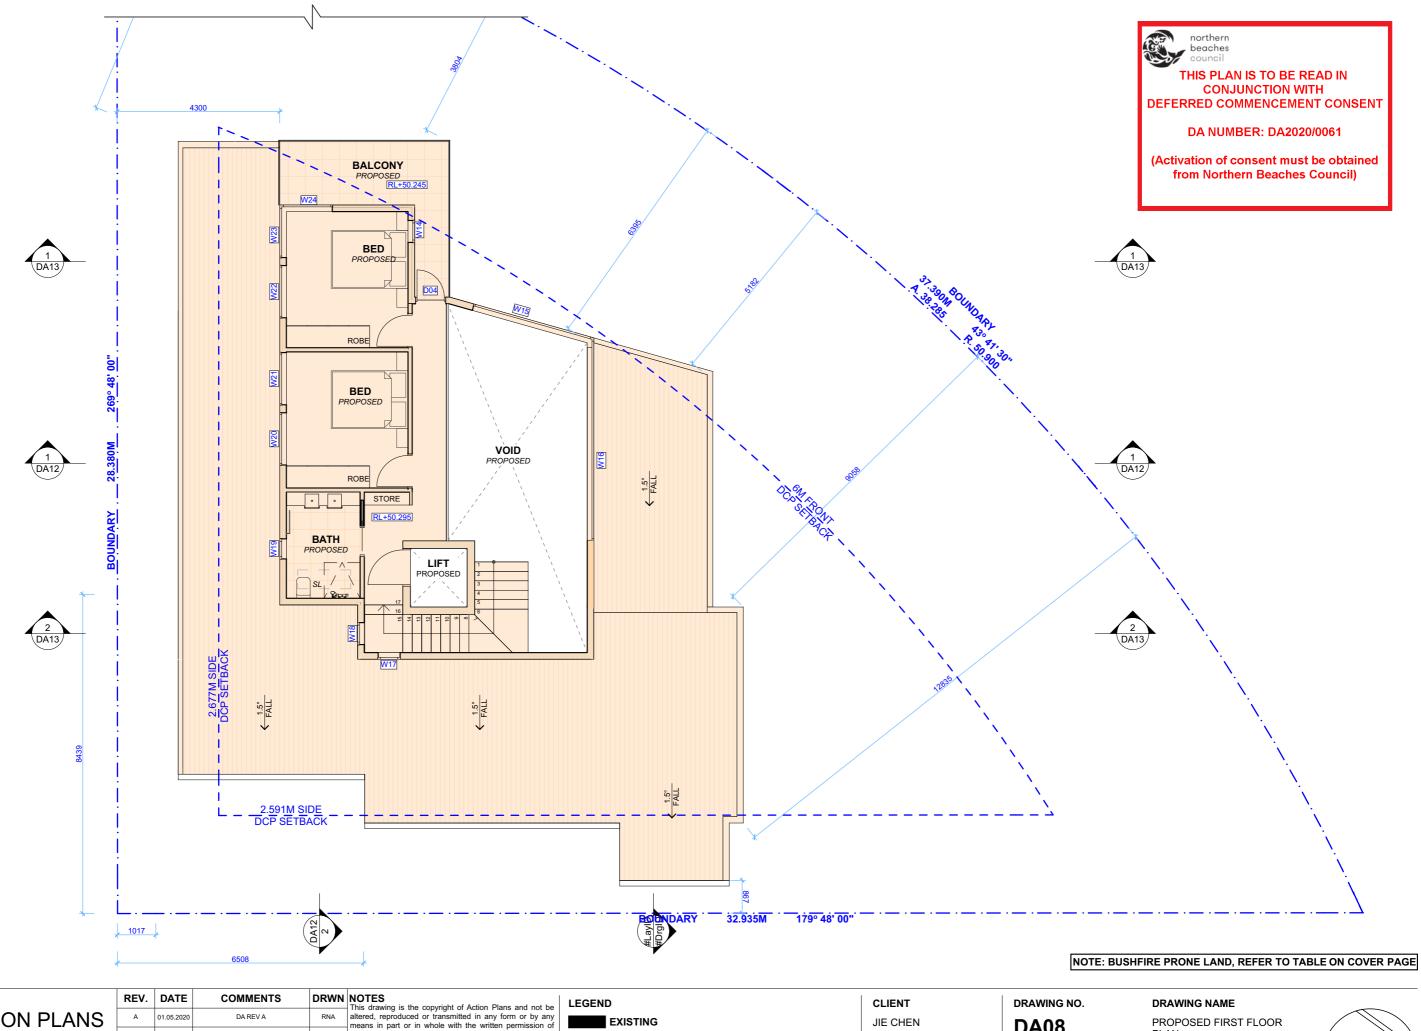

JIE CHEN

PROJECT ADDRESS 59 CUTLER ROAD CLONTARF, NSW, 2093 **DA08** 

PLAN DATE 15 May 2020

SCALE 1:100 @A3

**ACTION PLANS EXISTING** JIE CHEN NORTH / EAST ELEVATION **DA09** means in part or in whole with the written permission of Action Plans. 15.05.2020 PROPOSED Do not scale measure from drawings. Figured dimension are to be used only.
The Builder/Contractor shall check and verify all levels and - DEMOLISHED m: 0426 957 518 PROJECT ADDRESS DATE e:operations@actionplans.com.au dimensions on site prior to commencement of any work, 59 CUTLER ROAD creation of shop drawings, or fabrication of components.