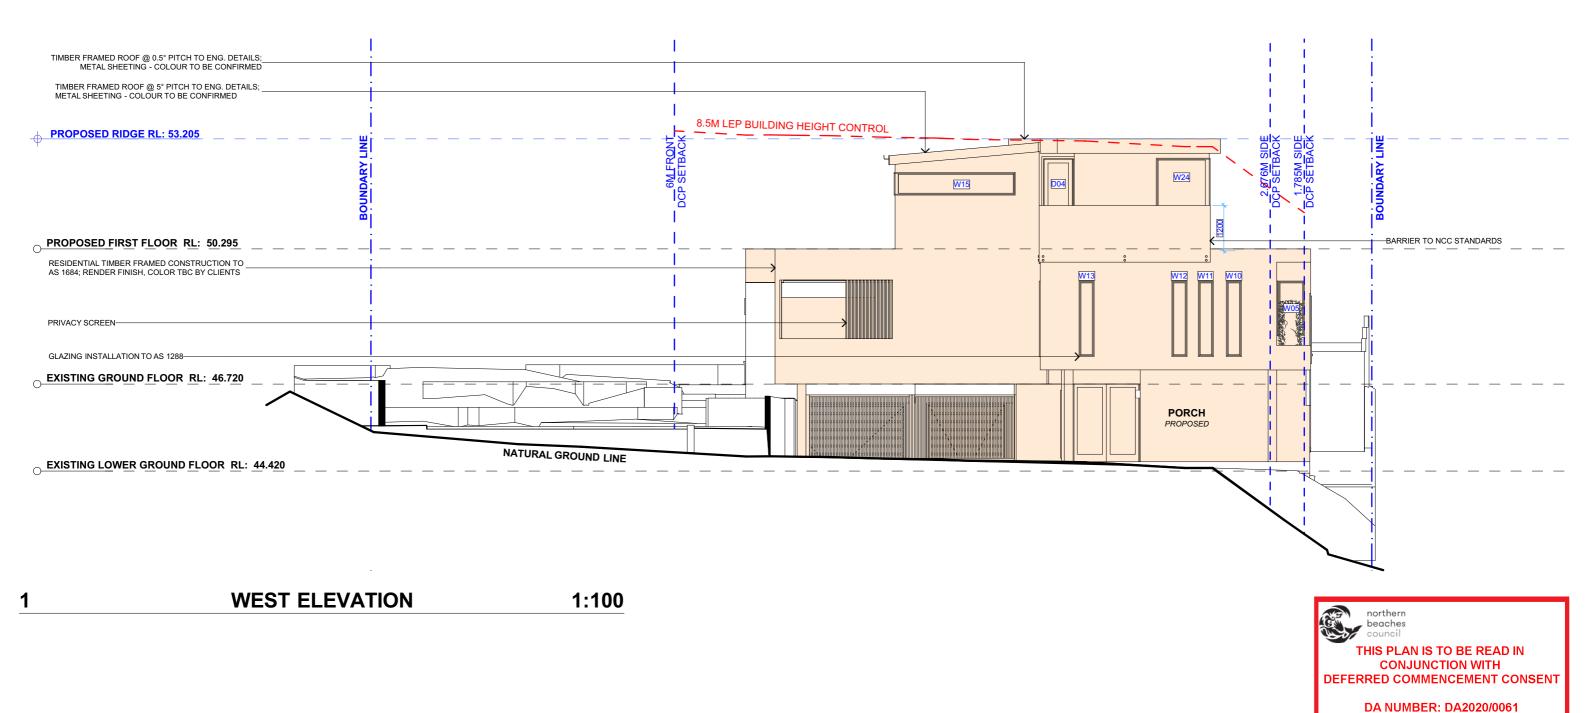

mmencement of works.

CLIENT JIE CHEN DRAWING NO.

1 WEST ELEVATION

PROJECT ADDRESS 59 CUTLER ROAD CLONTARF, NSW, 2093 **DATE** 15 May 2020

SCALE 1:100 @A3

DRAWING NAME

1:100 CROSS SECTION 2 1/1:100 CROSS SECTION 3 2