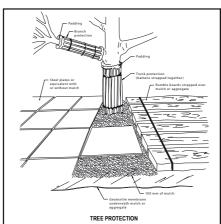

## **DUST CONTROL:**

TO REDUCE DUST GENERATED BY WIND ACTION, THE REMOVAL OF THE TOP SOIL IS TO BE MINIMISED. TO PREVENT DUST GENERATION, WATERING DOWN OF THE SITE, ESPECIALLY DURING THE MOVEMENT OF MACHINERY IS REQUIRED. WHERE EXCAVATING INTO ROCK, KEEP THE SURFACE MOIST TO MINIMISE DUST. CONSTRUCT A GRAVEL ENTRY/EXIT POINT USING BLUE METAL AND RESTRICT ALL VEHICLE MOVEMENTS WITHIN THE SITE TO A MINIMUM. ENSURE WIND BREAKS, SUCH AS EXISTING FENCES ARE MAINTAINED DURING THE CONSTRUCTION PHASE UNTIL NEW LANDSCAPING IS PROVIDED OR REINSTATED. PREVENT DUST BY COVERING STOCKPILES

## **SEDIMENT NOTE:**

- 1. ALL EROSION AND SEDIMENT CONTROL MEASURES TO BE INSPECTED AND MAINTAINED DAILY BY THE SITE
- 2. MINIMISE DISTURBED AREAS, REMOVE EXCESS SOIL FROM EXCAVATEDAREA AS SOON AS POSSIBLE.
- 3. ALL MATERIAL STOCKPILE TO BE CLEAR FROM DRAINS, GUTTERS AND FOOTPATHS, OR WITHIN SEDIMENT FENCE AREA.
- 4. DRAINAGE TO BE CONNECTED TO STORMWATER AS SOON AS POSSIBLE. IF STORED ON SITE, IT MUST BE FILTERED BEFORE RELEASING INTO STORMWATER SYSTEM OR WATERWAYS.
- 5. ROADS AND FOOTPATHS TO BE SWEPT DAILY.

ALL STOCKPILES ARE TO BE KEPT ON-SITE WHERE POSSIBLE. ANY MATERIALS PLACED ON THE FOOTPATHS OR NATURE STRIPS REQUIRE COUNCIL'S PERMISSION.

ALL STOCKPILES ARE TO BE PLACED AWAY FROM THE DRAINAGE LINES AND STREET GUTTERS. IT IS BEST TO LOCATE THESE ON THE HIGHEST PART OF THE SITE IF POSSIBLE. PLACE WATERPROOF COVERING OVER STOCKPILES.

IF REQUIRED PROVIDE DIVERSION DRAIN & BANK AROUND STOCKPILES.