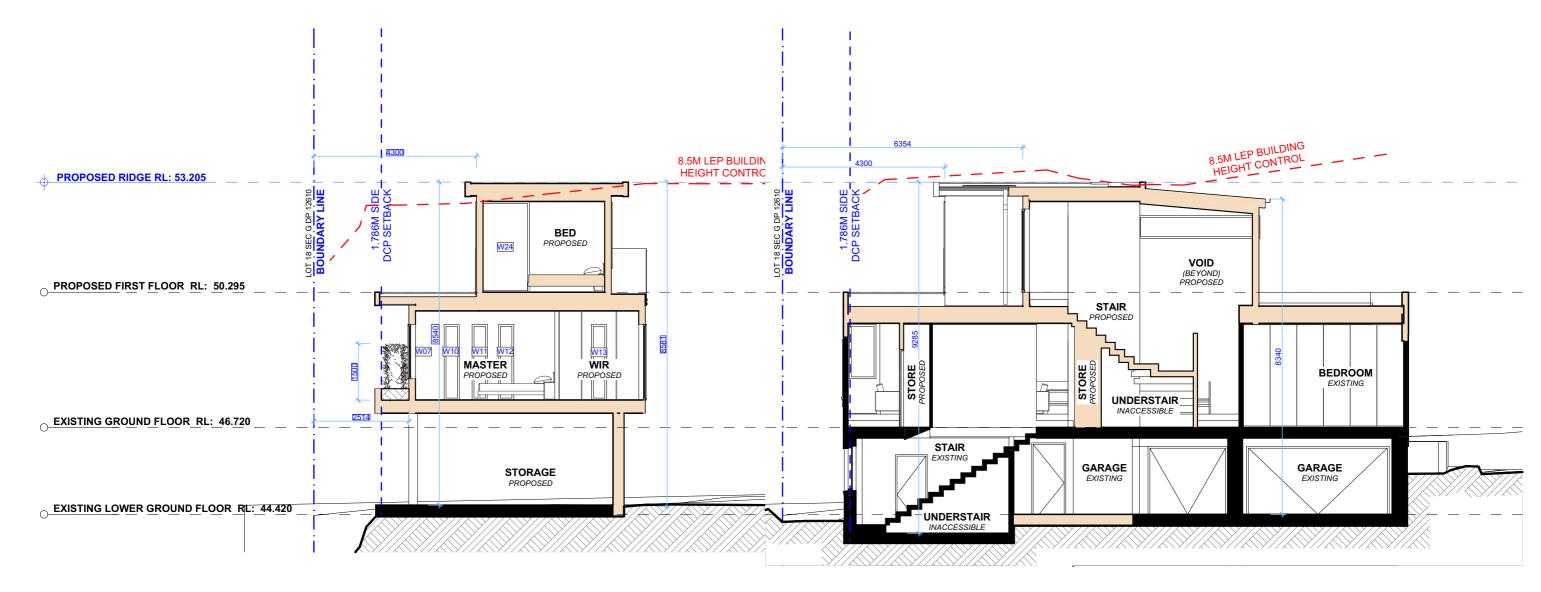

CLIENT DRAWING NO.

JIE CHEN DA13

PROJECT ADDRESS DATE

15 May 2020

59 CUTLER ROAD

CLONTARF, NSW, 2093

TATA

DRAWING NAME

CROSS SECTIONS 2 & 3

SCALE

@A3