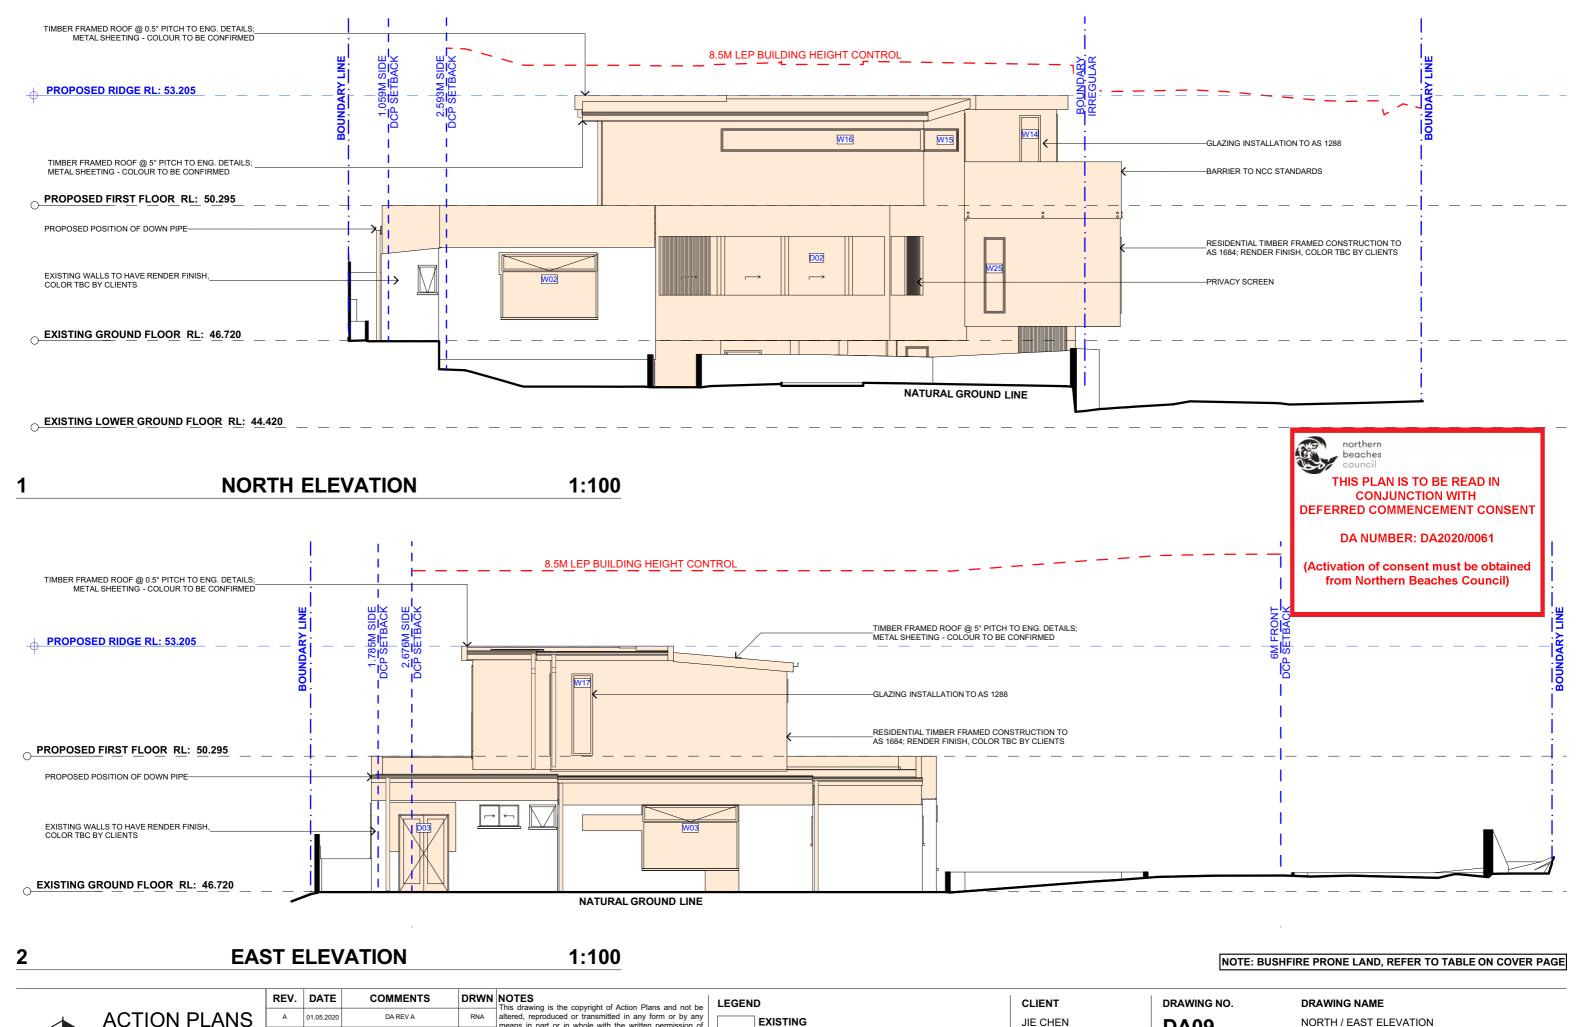

JIE CHEN

PROJECT ADDRESS 59 CUTLER ROAD CLONTARF, NSW, 2093 **DA08** 

PLAN DATE 15 May 2020

SCALE 1:100 @A3

**ACTION PLANS EXISTING** JIE CHEN NORTH / EAST ELEVATION **DA09** means in part or in whole with the written permission of Action Plans. 15.05.2020 PROPOSED Do not scale measure from drawings. Figured dimension are to be used only.
The Builder/Contractor shall check and verify all levels and - DEMOLISHED m: 0426 957 518 PROJECT ADDRESS DATE e:operations@actionplans.com.au dimensions on site prior to commencement of any work, 59 CUTLER ROAD creation of shop drawings, or fabrication of components.