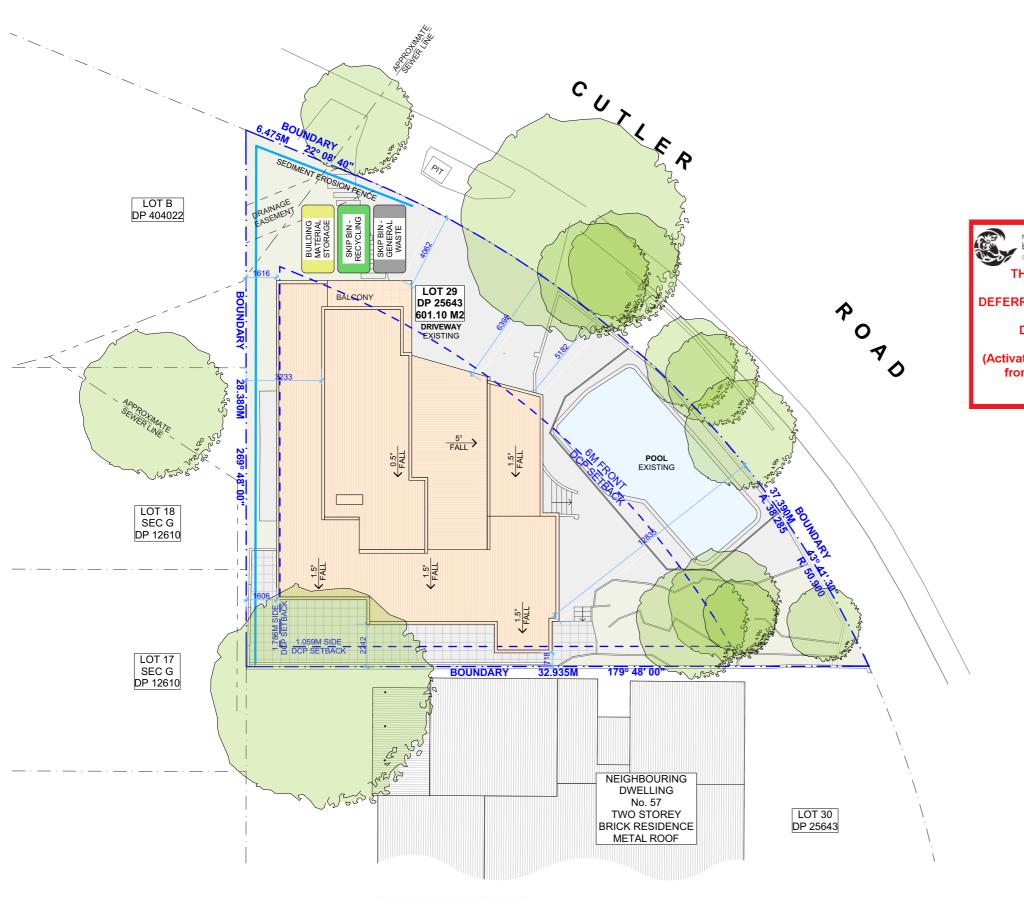

northern beaches

THIS PLAN IS TO BE READ IN **CONJUNCTION WITH DEFERRED COMMENCEMENT CONSENT** 

DA NUMBER: DA2020/0061

(Activation of consent must be obtained from Northern Beaches Council)

COMMENTS

DEV DATE

CLIENT JIE CHEN

> PROJECT ADDRESS 59 CUTLER ROAD CLONTARF, NSW, 2093

DRAWING NO. **DA03** 

DATE 15 May 2020 **DRAWING NAME** 

SITE / ROOF / SEDIMENT EROSION / WASTE MANAGEMENT / STORMWATER CONCEPT PLAN