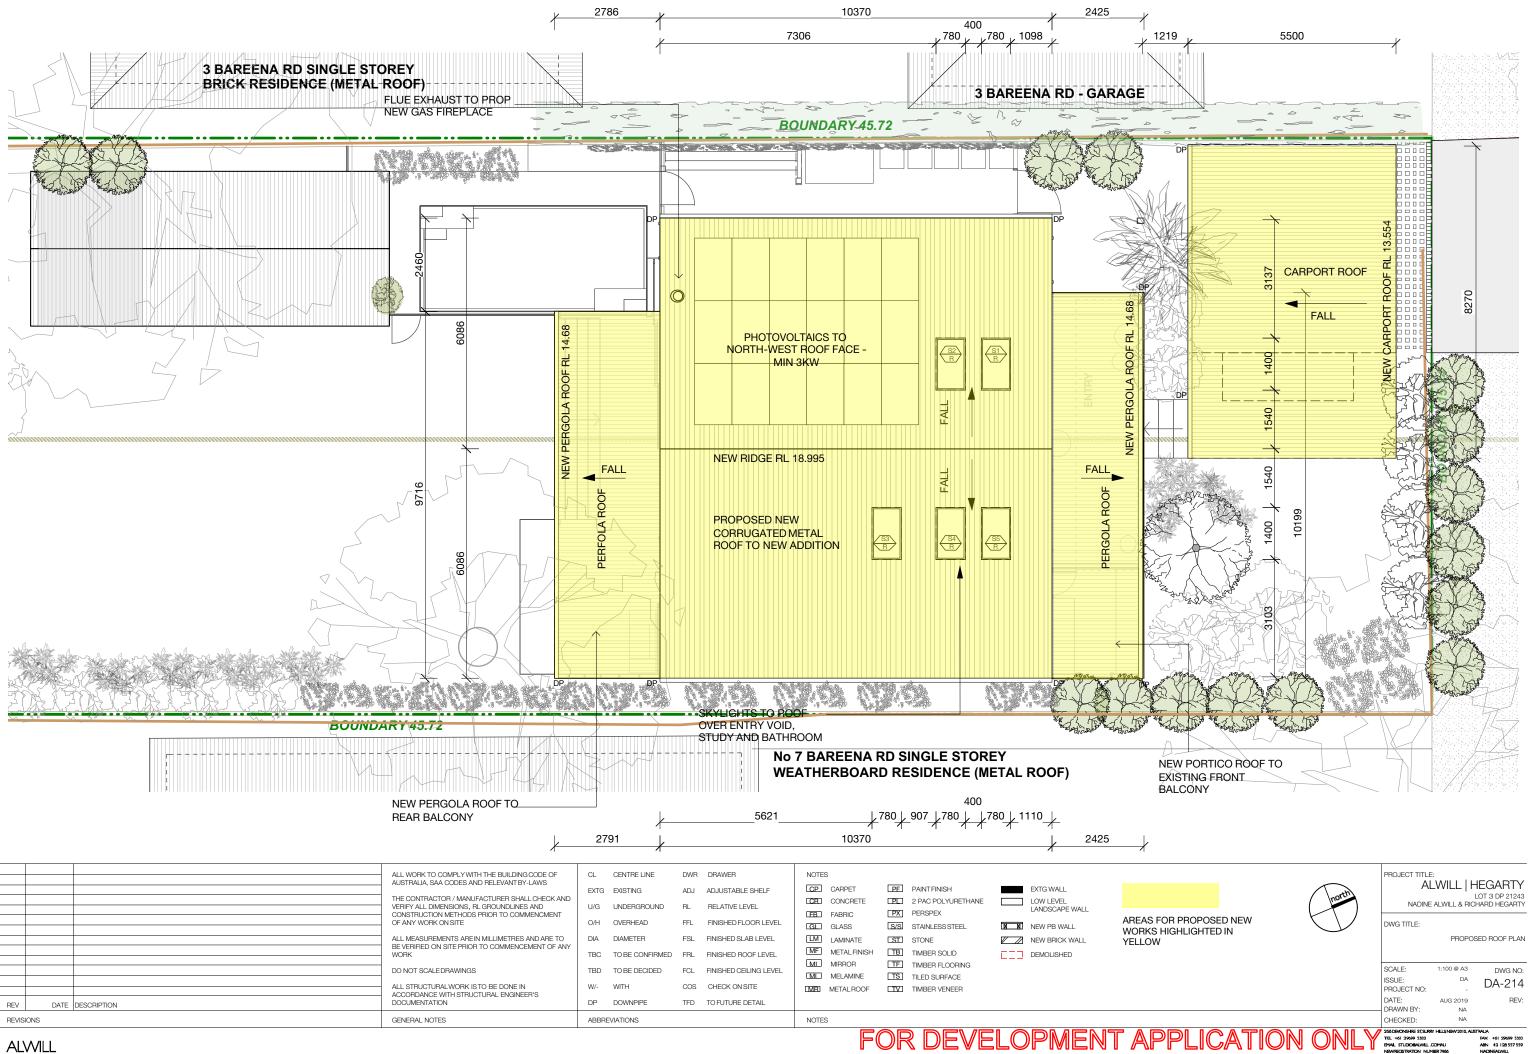

**REFERENCE IMAGE - SILVER TIMBER** DECKING TO POOL AND DECK AREAS

REFERENCE IMAGE - ARTICULATED WHITE FRAMING TO PERGOLAS AT FRONT AND REAR TO BREAK UP SOLIDITY OF BLACK / DARK CHARCOAL PAINTED HOUSE

CORRUGATED METAL ROOF SHEETING TO ROOF OF NEW ADDITIONS TO HOUSE AND CARPORT

"COLOURBOND BASALT" COLOUR TO CUSTOM ORB CORRUGATED ROOF SHEETING

TIMBER CLADDING TO HOUSE TO MATCH EXISTING - BLACK / DARK CHARCOAL

TIMBER CLADDING TO ENCLOSED - WHITE

|                      | ALL WORK TO COMPLY WITH THE BUILDING CODE OF                                               | CL   | CENTRE LINE     | DWR | DRAWER                 | NOTES                               |                                                 |                             |
|----------------------|--------------------------------------------------------------------------------------------|------|-----------------|-----|------------------------|-------------------------------------|-------------------------------------------------|-----------------------------|
|                      | AUSTRALIA, SAA CODES AND RELEVANT BY-LAWS                                                  | EXTG | EXISTING        | ADJ | ADJUSTABLE SHELF       | CP CARPET                           | PE PAINT FINISH                                 | EXTG WALL                   |
|                      | THE CONTRACTOR / MANUFACTURER SHALL CHECK AND<br>VERIFY ALL DIMENSIONS, RL GROUNDLINES AND | U/G  | UNDERGROUND     | RL  | RELATIVE LEVEL         | CR CONCRETE                         | PL 2 PAC POLYURETHANE                           | LOW LEVEL<br>LANDSCAPE WALL |
|                      | CONSTRUCTION METHODS PRIOR TO COMMENCMENT<br>OF ANY WORK ON SITE                           | O/H  | OVERHEAD        | FFL | FINISHED FLOOR LEVEL   | <b>FB</b> FABRIC<br><b>GL</b> GLASS | <b>PX</b> PERSPEX<br><b>S/S</b> STAINLESS STEEL |                             |
|                      | ALL MEASUREMENTS ARE IN MILLIMETRES AND ARE TO                                             | DIA  | DIAMETER        | FSL | FINISHED SLAB LEVEL    | LELI GLASS                          | ST STONE                                        |                             |
|                      | BE VERIFIED ON SITE PRIOR TO COMMENCEMENT OF ANY<br>WORK                                   | TBC  | TO BE CONFIRMED | FBL | FINISHED ROOF LEVEL    | MF METAL FINISH                     | TB TIMBER SOLID                                 |                             |
|                      | DO NOT SCALEDRAWINGS                                                                       | TBD  | TO BE DECIDED   | FCL | FINISHED CEILING LEVEL | MIL MIRROR                          | TF TIMBER FLOORING                              |                             |
|                      | ALL STRUCTURALWORK IS TO BE DONE IN                                                        | W/-  | WITH            |     | CHECK ON SITE          | ML MELAMINE                         | TS TILED SURFACE                                |                             |
|                      | ACCORDANCE WITH STRUCTURAL ENGINEER'S                                                      |      |                 |     |                        | METALROOF                           | TV TIMBER VENEER                                |                             |
| REV DATE DESCRIPTION | DOCUMENTATION                                                                              | DP   | DOWNPIPE        | TFD | TO FUTURE DETAIL       |                                     |                                                 |                             |
| REVISIONS            | GENERAL NOTES                                                                              | ABBR | EVIATIONS       |     |                        | NOTES                               |                                                 |                             |

ALWILL ARCHITECTURE

REFERENCE IMAGE - BLACK / DARK CHARCOAL TIMBER WEATHERBOARD TO MAIN PART OF HOUSE

TIMBER DECKS TO FRONT, REAR PERGOLA AND CARPORT STORAGE AND POOL DECK - LEFT TO SILVER NATURALLY

| ET<br>RETE    | PE<br>PL  | PAINT FINISH<br>2 PAC POLYURETHANE |    | EXTG WALL<br>LOW LEVEL<br>LANDSCAPE WALL |      |                                                                                             | _WILL   F      | HEGARTY<br>LOT 3 DP 21243<br>HARD HEGARTY                           |
|---------------|-----------|------------------------------------|----|------------------------------------------|------|---------------------------------------------------------------------------------------------|----------------|---------------------------------------------------------------------|
| IC<br>S       | PX<br>S/S | PERSPEX<br>STAINLESS STEEL         | NN | NEW PB WALL                              |      | DWG TITLE:                                                                                  |                |                                                                     |
| IATE          | LST.      | STONE                              |    | NEW BRICK WALL                           |      | SCHEDUL                                                                                     | E OF COLOUF    | RS & MATERIALS                                                      |
| LFINISH       | TB        | TIMBER SOLID                       |    | DEMOLISHED                               |      |                                                                                             |                |                                                                     |
| OR            | TF        | TIMBER FLOORING                    |    |                                          |      | SCALE:                                                                                      | NTS @ A3       | DWG NO:                                                             |
| MINE<br>_ROOF | TS        | TILED SURFACE<br>TIMBER VENEER     |    |                                          |      | ISSUE:<br>PROJECT NO:                                                                       | DA<br>-        | DA-003                                                              |
|               |           |                                    |    |                                          |      | DATE:<br>DRAWN BY:                                                                          | AUG 2019<br>NA | REV:                                                                |
|               |           |                                    |    |                                          |      | CHECKED:                                                                                    | NA             |                                                                     |
| F(            | )F        | R DEVE                             | LO | PMENT APPLICATION                        | ONLY | 258 DEVONSHRE ST, SURR<br>TEL +61 29699 5302<br>EMAL STUDIOBALWILL (<br>NSWRECISTRATION NUM | IDMAU          | STRALIA<br>FAX +61 29699 5303<br>ABN 42 128 557 559<br>NADINEAUVILL |

## NEW SWIMING POOL AND DECK BETWEEN HOUSE AND STUDIO.

DIMENSIONS - 6ML X 2.8M W

VOLUME - 21.85 KL

- COPING LEVEL AT RL 10.09 TO SUIT FLOOD STUDY REQUIREMENTS

- GATES AND FENCES AT GROUND LEVEL TO BE SLATED FENCING - BOUNDARY FENCING TO BE UPGRADED TO MEET LEGISLATIVE REQUIREMENTS