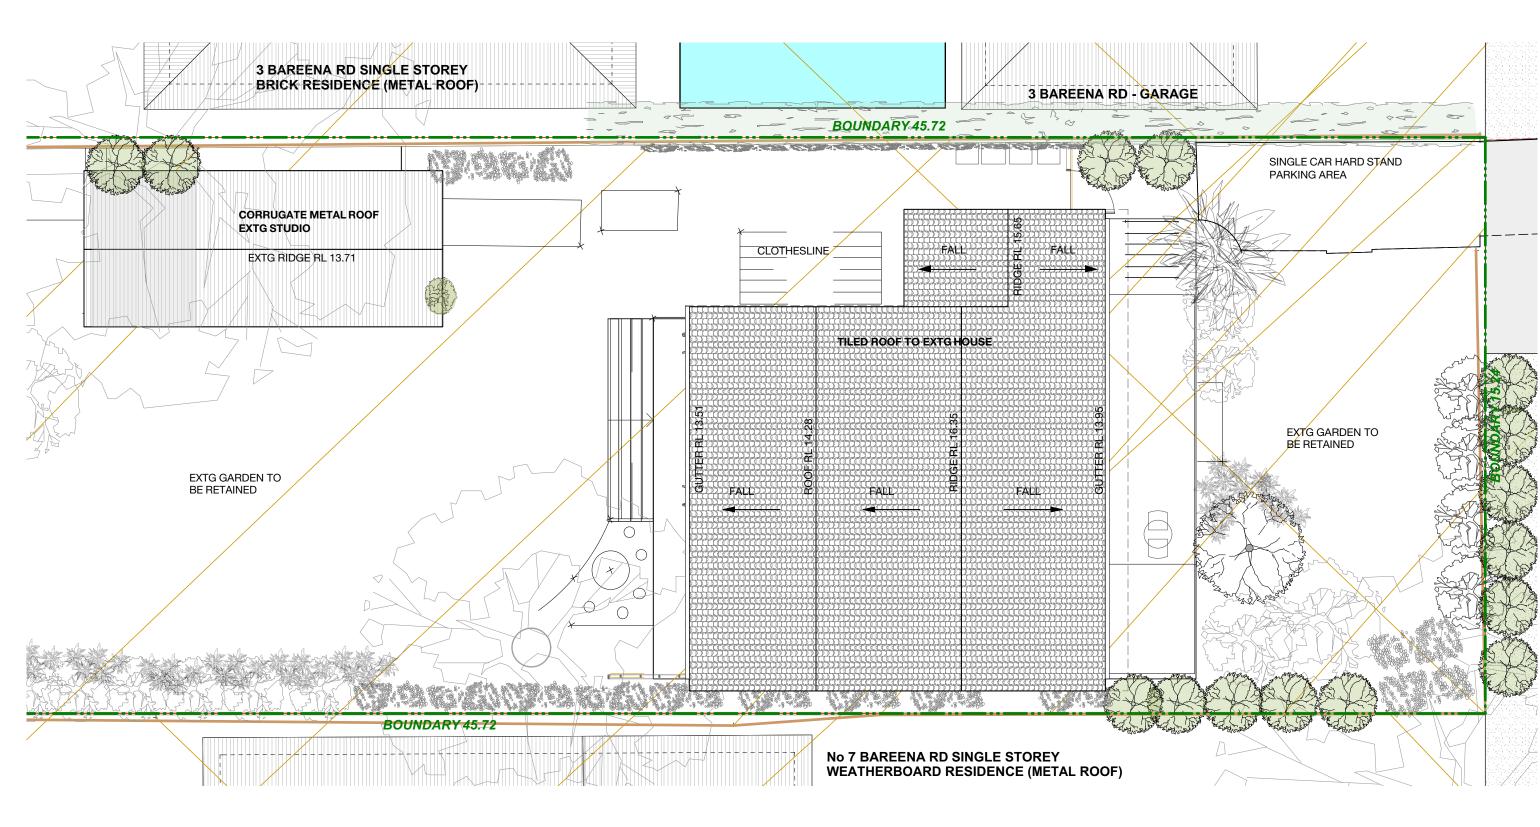

**REFERENCE IMAGE - SILVER TIMBER** DECKING TO POOL AND DECK AREAS

REFERENCE IMAGE - ARTICULATED WHITE FRAMING TO PERGOLAS AT FRONT AND REAR TO BREAK UP SOLIDITY OF BLACK / DARK CHARCOAL PAINTED HOUSE

CORRUGATED METAL ROOF SHEETING TO ROOF OF NEW ADDITIONS TO HOUSE AND CARPORT

"COLOURBOND BASALT" COLOUR TO CUSTOM ORB CORRUGATED ROOF SHEETING

TIMBER CLADDING TO HOUSE TO MATCH EXISTING - BLACK / DARK CHARCOAL

TIMBER CLADDING TO ENCLOSED - WHITE

|                      | ALL WORK TO COMPLY WITH THE BUILDING CODE OF                                               | CL   | CENTRE LINE     | DWR | DRAWER                 | NOTES                               |                                                 |                             |
|----------------------|--------------------------------------------------------------------------------------------|------|-----------------|-----|------------------------|-------------------------------------|-------------------------------------------------|-----------------------------|
|                      | AUSTRALIA, SAA CODES AND RELEVANT BY-LAWS                                                  | EXTG | EXISTING        | ADJ | ADJUSTABLE SHELF       | CP CARPET                           | PE PAINT FINISH                                 | EXTG WALL                   |
|                      | THE CONTRACTOR / MANUFACTURER SHALL CHECK AND<br>VERIFY ALL DIMENSIONS, RL GROUNDLINES AND | U/G  | UNDERGROUND     | RL  | RELATIVE LEVEL         | CR CONCRETE                         | PL 2 PAC POLYURETHANE                           | LOW LEVEL<br>LANDSCAPE WALL |
|                      | CONSTRUCTION METHODS PRIOR TO COMMENCMENT<br>OF ANY WORK ON SITE                           | O/H  | OVERHEAD        | FFL | FINISHED FLOOR LEVEL   | <b>FB</b> FABRIC<br><b>GL</b> GLASS | <b>PX</b> PERSPEX<br><b>S/S</b> STAINLESS STEEL |                             |
|                      | ALL MEASUREMENTS ARE IN MILLIMETRES AND ARE TO                                             | DIA  | DIAMETER        | FSL | FINISHED SLAB LEVEL    | LELI GLASS                          | ST STONE                                        |                             |
|                      | BE VERIFIED ON SITE PRIOR TO COMMENCEMENT OF ANY<br>WORK                                   | TBC  | TO BE CONFIRMED | FBL | FINISHED ROOF LEVEL    | MF METAL FINISH                     | TB TIMBER SOLID                                 |                             |
|                      | DO NOT SCALEDRAWINGS                                                                       | TBD  | TO BE DECIDED   | FCL | FINISHED CEILING LEVEL | MIL MIRROR                          | TF TIMBER FLOORING                              |                             |
|                      | ALL STRUCTURALWORK IS TO BE DONE IN                                                        | W/-  | WITH            |     | CHECK ON SITE          | ML MELAMINE                         | TS TILED SURFACE                                |                             |
|                      | ACCORDANCE WITH STRUCTURAL ENGINEER'S                                                      |      |                 |     |                        | METALROOF                           | TV TIMBER VENEER                                |                             |
| REV DATE DESCRIPTION | DOCUMENTATION                                                                              | DP   | DOWNPIPE        | TFD | TO FUTURE DETAIL       |                                     |                                                 |                             |
| REVISIONS            | GENERAL NOTES                                                                              | ABBR | EVIATIONS       |     |                        | NOTES                               |                                                 |                             |

ALWILL ARCHITECTURE

REFERENCE IMAGE - BLACK / DARK CHARCOAL TIMBER WEATHERBOARD TO MAIN PART OF HOUSE

TIMBER DECKS TO FRONT, REAR PERGOLA AND CARPORT STORAGE AND POOL DECK - LEFT TO SILVER NATURALLY

| ET<br>RETE    | PE<br>PL  | PAINT FINISH<br>2 PAC POLYURETHANE |    | EXTG WALL<br>LOW LEVEL<br>LANDSCAPE WALL |      |                                                                                             | _WILL   F      | HEGARTY<br>LOT 3 DP 21243<br>HARD HEGARTY                           |
|---------------|-----------|------------------------------------|----|------------------------------------------|------|---------------------------------------------------------------------------------------------|----------------|---------------------------------------------------------------------|
| IC<br>S       | PX<br>S/S | PERSPEX<br>STAINLESS STEEL         | NN | NEW PB WALL                              |      | DWG TITLE:                                                                                  |                |                                                                     |
| IATE          | LST.      | STONE                              |    | NEW BRICK WALL                           |      | SCHEDUL                                                                                     | E OF COLOUF    | RS & MATERIALS                                                      |
| LFINISH       | TB        | TIMBER SOLID                       |    | DEMOLISHED                               |      |                                                                                             |                |                                                                     |
| OR            | TF        | TIMBER FLOORING                    |    |                                          |      | SCALE:                                                                                      | NTS @ A3       | DWG NO:                                                             |
| MINE<br>_ROOF | TS        | TILED SURFACE<br>TIMBER VENEER     |    |                                          |      | ISSUE:<br>PROJECT NO:                                                                       | DA<br>-        | DA-003                                                              |
|               |           |                                    |    |                                          |      | DATE:<br>DRAWN BY:                                                                          | AUG 2019<br>NA | REV:                                                                |
|               |           |                                    |    |                                          |      | CHECKED:                                                                                    | NA             |                                                                     |
| F(            | )F        | R DEVE                             | LO | PMENT APPLICATION                        | ONLY | 258 DEVONSHRE ST, SURR<br>TEL +61 29699 5302<br>EMAL STUDIOBALWILL (<br>NSWRECISTRATION NUM | IDMAU          | STRALIA<br>FAX +61 29699 5303<br>ABN 42 128 557 559<br>NADINEAUVILL |