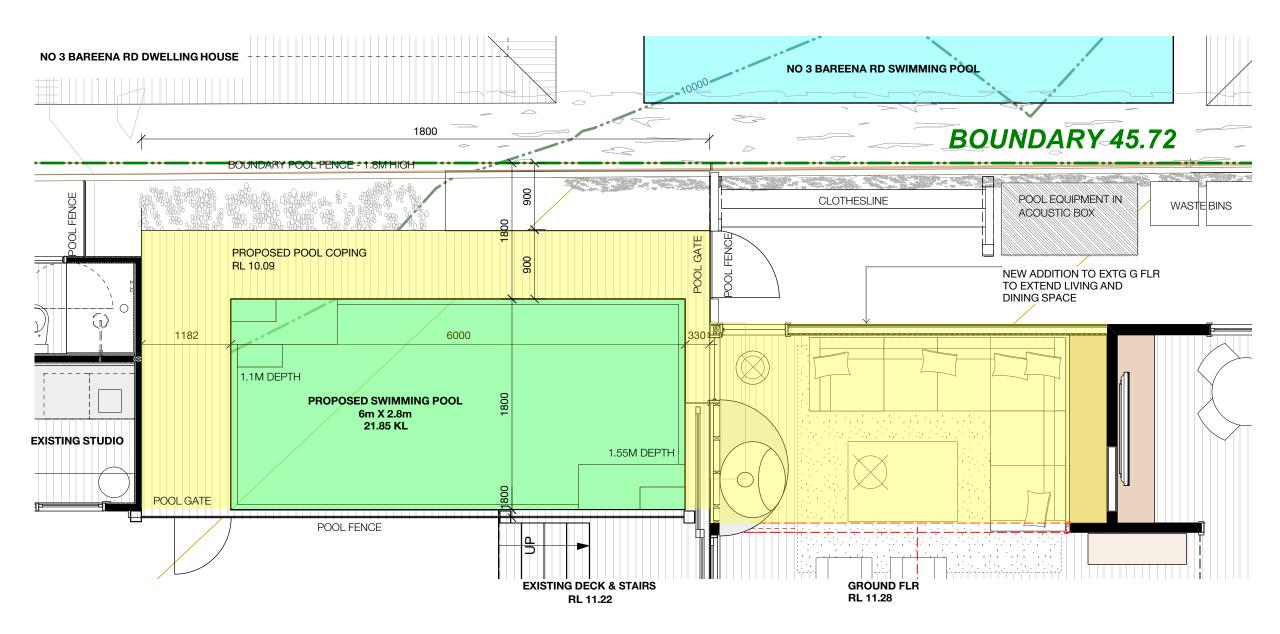

## NEW SWIMING POOL AND DECK BETWEEN HOUSE AND STUDIO.

DIMENSIONS - 6ML X 2.8M W

VOLUME - 21.85 KL

- COPING LEVEL AT RL 10.09 TO SUIT FLOOD STUDY REQUIREMENTS

- GATES AND FENCES AT GROUND LEVEL TO BE SLATED FENCING - BOUNDARY FENCING TO BE UPGRADED TO MEET LEGISLATIVE REQUIREMENTS

- POOL RESUSCITATION CHART TO BE LOCATED IN VISIBLE LOCATION WITHIN POOL ENCLOSURE

- POOL EQUIPMENT TO BE LOCATED IN ACOUSTIC BOX ALONG WESTERN

BOUNDARY AWAY FROM NEIGHBOURS HABITABLE AREA

|          |             | GENERAL NOTES                                                                                      | 1    | REVIATIONS      |     |                        | NOTES          |      |                               |           |           |                      |
|----------|-------------|----------------------------------------------------------------------------------------------------|------|-----------------|-----|------------------------|----------------|------|-------------------------------|-----------|-----------|----------------------|
| REV DATE | DESCRIPTION | DOCUMENTATION                                                                                      | DP   | DOWNPIPE        | TFD | TO FUTURE DETAIL       |                |      |                               |           |           |                      |
|          |             | ALL STRUCTURAL WORK IS TO BE DONE IN<br>ACCORDANCE WITH STRUCTURAL ENGINEER'S                      | W/-  | WITH            | COS | CHECK ON SITE          | MR METAL ROOF  | TV   | IMBER VENEER                  |           |           |                      |
|          |             | DO NOT SCALEDRAWINGS                                                                               | TBD  | TO BE DECIDED   | FCL | FINISHED CEILING LEVEL | ML MELAMINE    |      | ILED SURFACE                  |           |           |                      |
|          |             | WORK                                                                                               | TBC  | TO BE CONFIRMED | FRL | FINISHED ROOF LEVEL    | ME METALFINISH |      | IMBER SOLID<br>IMBER FLOORING | DEMOLI    | SHED      |                      |
|          |             | ALL MEASUREMENTS ARE IN MILLIMETRES AND ARE TO<br>BE VERIFIED ON SITE PRIOR TO COMMENCEMENT OF ANY | DIA  | DIAMETER        | FSL | FINISHED SLAB LEVEL    | LM LAMINATE    | ST S |                               | NEW BF    | RICK WALL | YELLOW               |
|          |             | OF ANY WORK ON SITE                                                                                | O/H  | OVERHEAD        | FFL | FINISHED FLOOR LEVEL   | GL GLASS       |      | TAINLESS STEEL                | MA NEW PE | 3 WALL    | AREAS FO<br>WORKS HI |
|          |             | VERIFY ALL DIMENSIONS, RL GROUNDLINES AND<br>CONSTRUCTION METHODS PRIOR TO COMMENCMENT             | U/G  | UNDERGROUND     | RL  | RELATIVE LEVEL         | CR CONCRETE    | EX P | PAC POLYURETHANE<br>ERSPEX    | LOW LE    | OAPE WALL |                      |
|          |             |                                                                                                    | EXTG | EXISTING        | ADJ | ADJUSTABLE SHELF       | CP CARPET      |      | AINTFINISH                    | EXTG W    |           |                      |
|          |             | ALL WORK TO COMPLY WITH THE BUILDING CODE OF<br>AUSTRALIA, SAA CODES AND RELEVANT BY LAWS          | CL   | CENTRE LINE     | DWR | DRAWER                 | NOTES          |      |                               |           |           |                      |