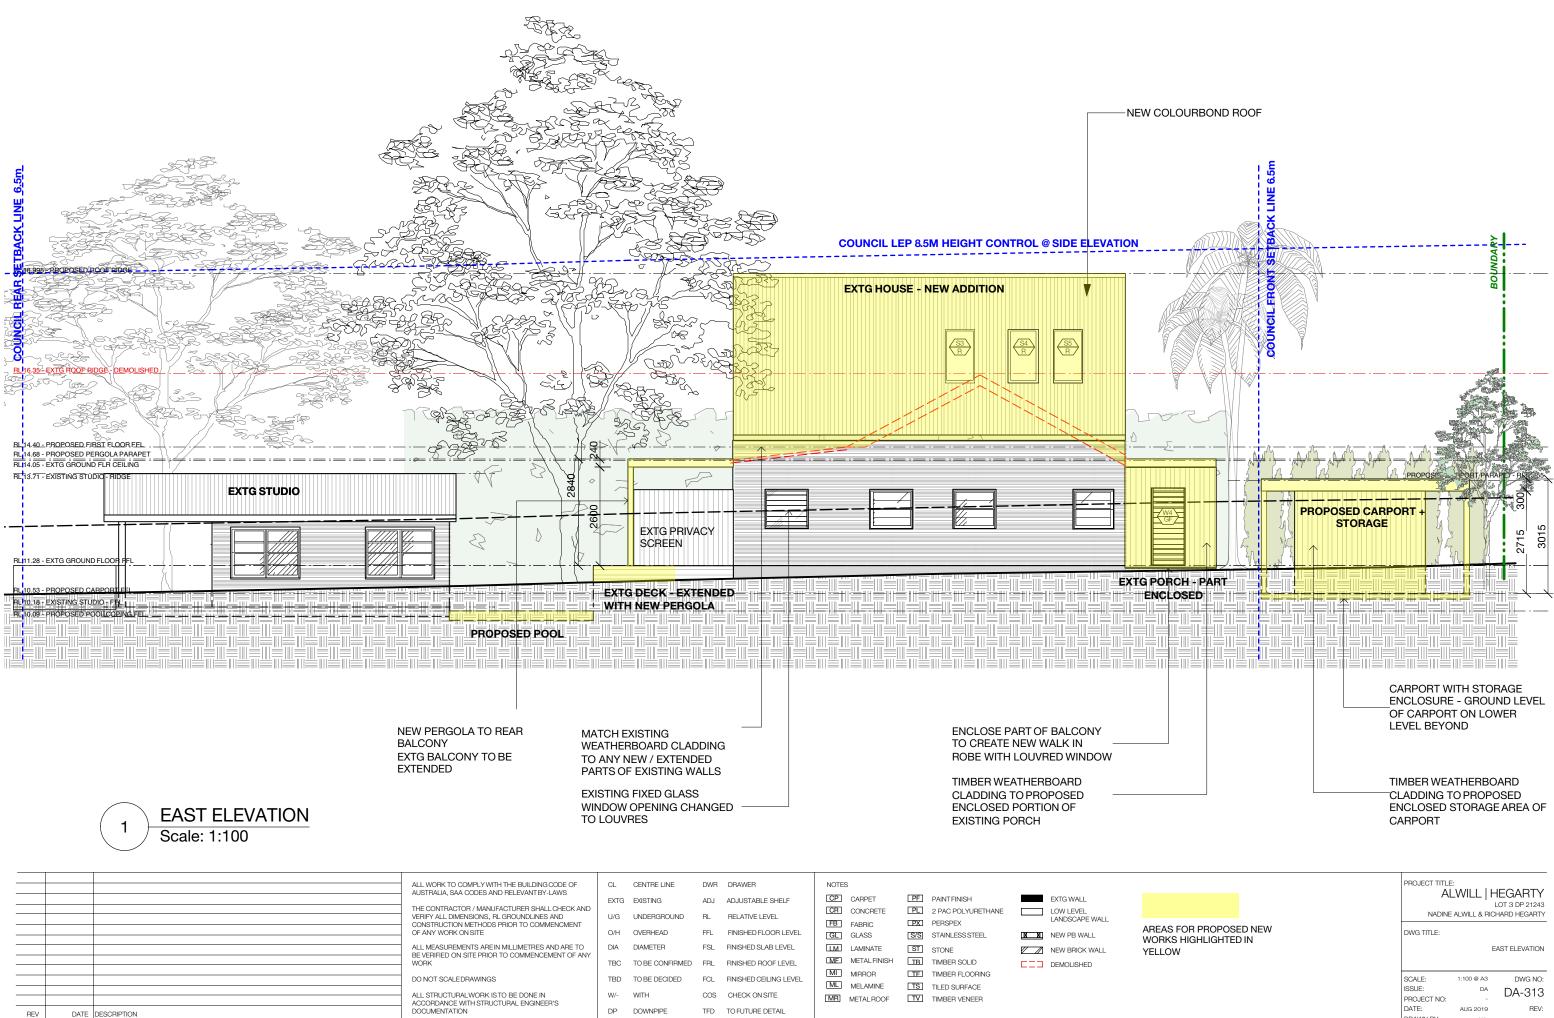

## ALWILL

REVISIONS

GENERAL NOTES

ABBREVIATIONS

| OR PROPOSED N<br>IGHLIGHTED IN | IEW  |      | DWG TITLE:                                                                                 | 1:100 @ A3           | AST ELEVATION                                                        |
|--------------------------------|------|------|--------------------------------------------------------------------------------------------|----------------------|----------------------------------------------------------------------|
|                                |      |      | ISSUE:<br>PROJECT NO:                                                                      | DA<br>-              | DA-313                                                               |
|                                |      |      | DATE:<br>DRAWN BY:<br>CHECKED:                                                             | AUG 2019<br>NA<br>NA | REV:                                                                 |
| PLICA                          | TION | ONLY | 258 DEVONSHRE ST, SURF<br>TEL +61 29699 5302<br>EMAL STUDIOBALWIL .<br>NSWRECISTRATION NUM | COMALI               | STRALIA.<br>FAX +61 29699 5303<br>ABN 42 128 557 559<br>NADINEALWILL |