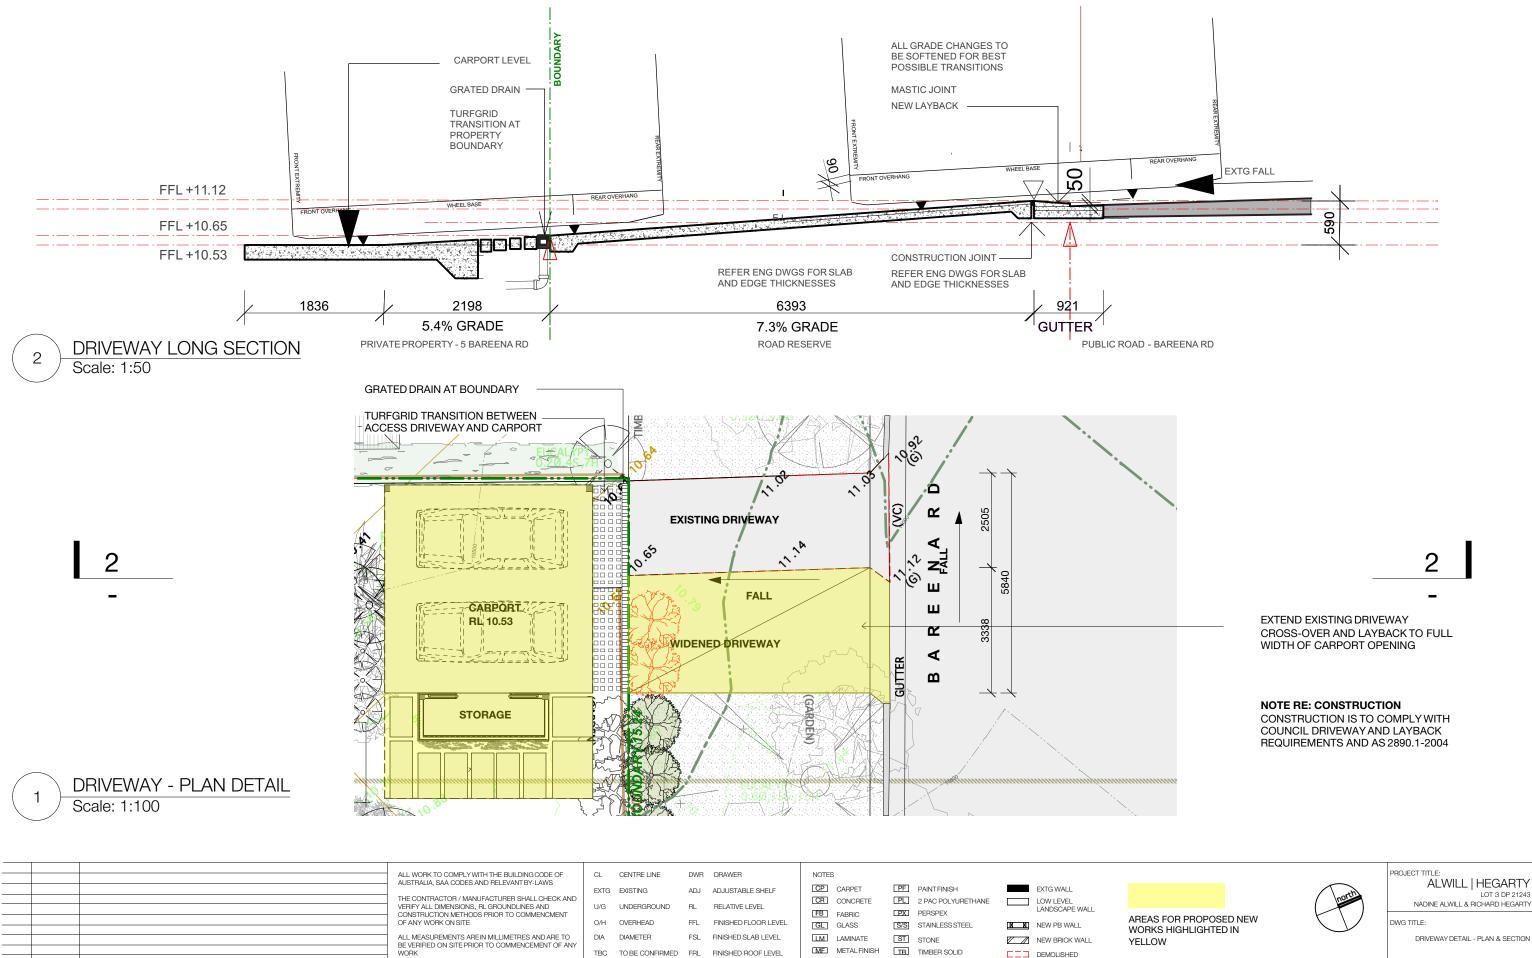

## NEW SWIMING POOL AND DECK BETWEEN HOUSE AND STUDIO.

DIMENSIONS - 6ML X 2.8M W

VOLUME - 21.85 KL

- COPING LEVEL AT RL 10.09 TO SUIT FLOOD STUDY REQUIREMENTS

- GATES AND FENCES AT GROUND LEVEL TO BE SLATED FENCING - BOUNDARY FENCING TO BE UPGRADED TO MEET LEGISLATIVE REQUIREMENTS

### EXCAVATION

NEW SWIMMING POOL - PROPOSED VOLUME OF EXCAVATION = APPROX 31.4m3 OF SOIL ONLY - NO ROCK

HOUSE ADDITION AT GROUND FLOOR AND DECK SURROUND TO POOL EXCAVATION FOR FOOTINGS ONLY

## FILL

NO FILL PROPOSED FOR THE DEVELOPMENT

|           |                | 1                                                                                                  |      |                 |     |                        |              |                       |                |           |
|-----------|----------------|----------------------------------------------------------------------------------------------------|------|-----------------|-----|------------------------|--------------|-----------------------|----------------|-----------|
| REVISIONS |                | GENERAL NOTES                                                                                      | ABBR | EVIATIONS       |     |                        | NOTES        |                       |                |           |
| REV DA    | TE DESCRIPTION | DOCUMENTATION                                                                                      | DP   | DOWNPIPE        | TFD | TO FUTURE DETAIL       |              |                       |                |           |
|           |                | ALL STRUCTURALWORK IS TO BE DONE IN<br>ACCORDANCE WITH STRUCTURAL ENGINEER'S                       | W/-  | WITH            | COS | CHECK ON SITE          | MR METALROOF | TV TIMBER VENEER      |                |           |
|           |                |                                                                                                    |      |                 |     |                        | ML MELAMINE  | TS TILED SURFACE      |                |           |
|           |                | DO NOT SCALEDRAWINGS                                                                               | TBD  | TO BE DECIDED   | ECI | FINISHED CEILING LEVEL | MI MIRROR    | TE TIMBER FLOORING    |                |           |
|           |                | BE VERIFIED ON SITE PRIOR TO COMMENCEMENT OF ANY<br>WORK                                           | TBC  | TO BE CONFIRMED | FRL | FINISHED ROOF LEVEL    | METAL FINISH | TB TIMBER SOLID       | DEMOLISHED     |           |
|           |                | ALL MEASUREMENTS ARE IN MILLIMETRES AND ARE TO<br>BE VERIFIED ON SITE PRIOR TO COMMENCEMENT OF ANY | DIA  | DIAMETER        | FSL | FINISHED SLAB LEVEL    | LM LAMINATE  | ST STONE              | NEW BRICK WALL | YELLOW    |
|           |                | OF ANY WORK ON SITE                                                                                | O/H  | OVERHEAD        | FFL | FINISHED FLOOR LEVEL   | GL GLASS     | S/S STAINLESS STEEL   | NEW PB WALL    | WORKS HI  |
|           |                | CONSTRUCTION METHODS PRIOR TO COMMENCMENT                                                          | 0/G  | UNDERGROUND     | RL  |                        | FB FABRIC    | PERSPEX               | LANDSCAPE WALL | AREAS FOR |
|           |                | THE CONTRACTOR / MANUFACTURER SHALL CHECK AND<br>VERIFY ALL DIMENSIONS, RL GROUNDLINES AND         | U/G  | UNDERGROUND     | RL  | RELATIVE LEVEL         | CR CONCRETE  | PL 2 PAC POLYURETHANE | LOW LEVEL      |           |
|           |                | AUSTRALIA, SAA CODES AND RELEVANT BY-LAWS                                                          | EXTG | EXISTING        | ADJ | ADJUSTABLE SHELF       | CP CARPET    | PF PAINT FINISH       | EXTG WALL      |           |
|           |                | ALL WORK TO COMPLY WITH THE BUILDING CODE OF                                                       | CL   | CENTRE LINE     | DWR | DRAWER                 | NOTES        |                       |                |           |
|           |                |                                                                                                    |      |                 |     |                        |              |                       |                |           |