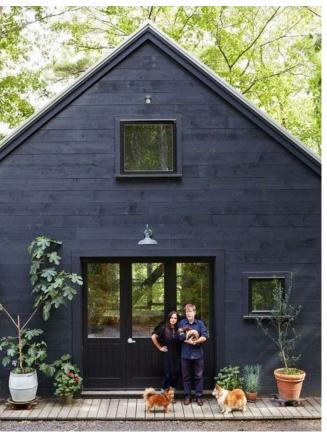

ALWILL ARCHITECTURE

REFERENCE IMAGE - BLACK / DARK CHARCOAL TIMBER WEATHERBOARD TO MAIN PART OF HOUSE

TIMBER DECKS TO FRONT, REAR PERGOLA AND CARPORT STORAGE AND POOL DECK - LEFT TO SILVER NATURALLY

| ET<br>RETE    | PE<br>PL  | PAINT FINISH<br>2 PAC POLYURETHANE |    | EXTG WALL<br>LOW LEVEL<br>LANDSCAPE WALL |      |                                                                                             | _WILL   F      | HEGARTY<br>LOT 3 DP 21243<br>HARD HEGARTY                           |
|---------------|-----------|------------------------------------|----|------------------------------------------|------|---------------------------------------------------------------------------------------------|----------------|---------------------------------------------------------------------|
| IC<br>S       | PX<br>S/S | PERSPEX<br>STAINLESS STEEL         | NN | NEW PB WALL                              |      | DWG TITLE:                                                                                  |                |                                                                     |
| IATE          | LST.      | STONE                              |    | NEW BRICK WALL                           |      | SCHEDUL                                                                                     | E OF COLOUF    | RS & MATERIALS                                                      |
| LFINISH       | TB        | TIMBER SOLID                       |    | DEMOLISHED                               |      |                                                                                             |                |                                                                     |
| OR            | TF        | TIMBER FLOORING                    |    |                                          |      | SCALE:                                                                                      | NTS @ A3       | DWG NO:                                                             |
| MINE<br>_ROOF | TS        | TILED SURFACE<br>TIMBER VENEER     |    |                                          |      | ISSUE:<br>PROJECT NO:                                                                       | DA<br>-        | DA-003                                                              |
|               |           |                                    |    |                                          |      | DATE:<br>DRAWN BY:                                                                          | AUG 2019<br>NA | REV:                                                                |
|               |           |                                    |    |                                          |      | CHECKED:                                                                                    | NA             |                                                                     |
| F(            | )F        | R DEVE                             | LO | PMENT APPLICATION                        | ONLY | 258 DEVONSHRE ST, SURR<br>TEL +61 29699 5302<br>EMAL STUDIOBALWILL (<br>NSWRECISTRATION NUM | IDMAU          | STRALIA<br>FAX +61 29699 5303<br>ABN 42 128 557 559<br>NADINEAUVILL |