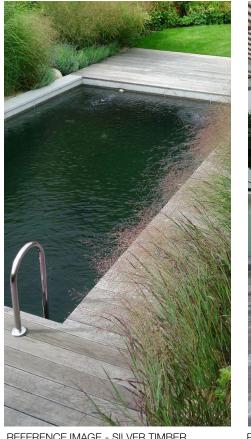

**REFERENCE IMAGE - SILVER TIMBER** DECKING TO POOL AND DECK AREAS

REFERENCE IMAGE - ARTICULATED WHITE FRAMING TO PERGOLAS AT FRONT AND REAR TO BREAK UP SOLIDITY OF BLACK / DARK CHARCOAL PAINTED HOUSE

CORRUGATED METAL ROOF SHEETING TO ROOF OF NEW ADDITIONS TO HOUSE AND CARPORT