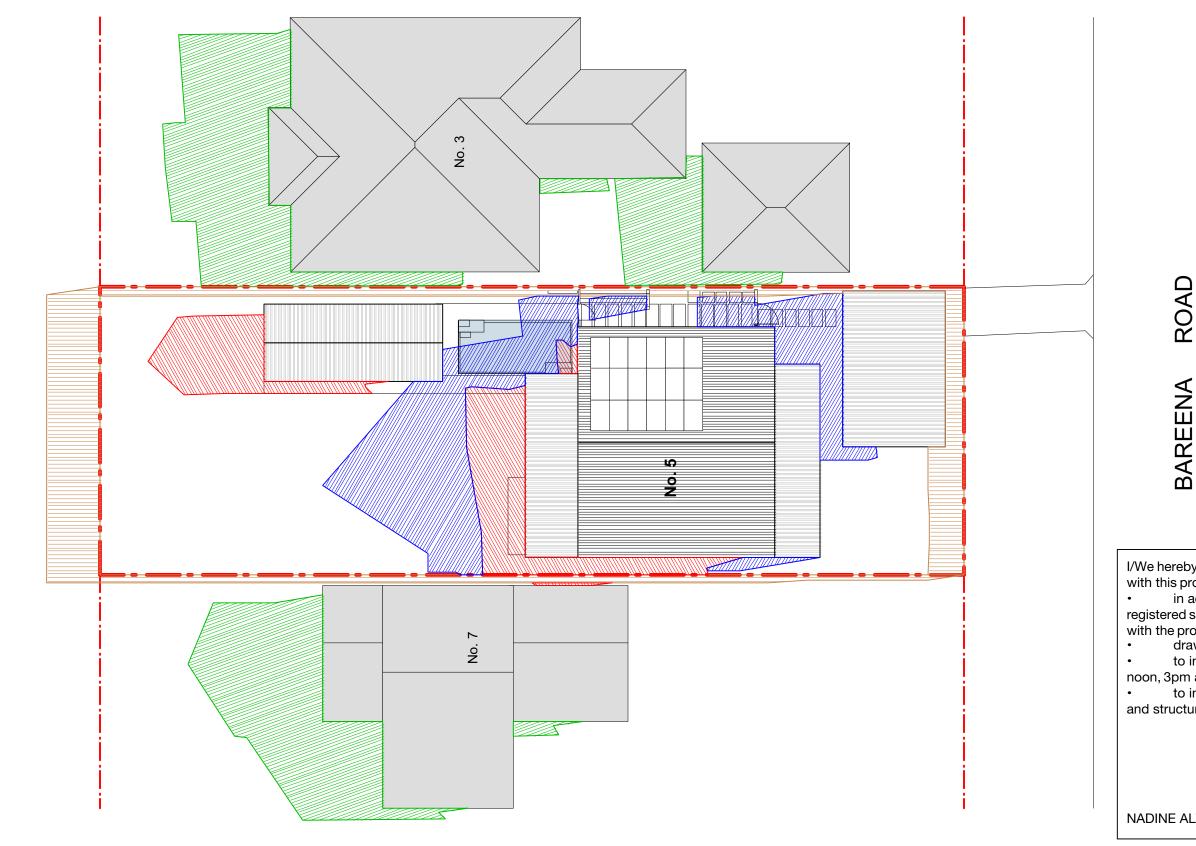

## LEGEND:

EXISTING SHADOW 5 BAREENA RD 21 JUNE 9AM EXISTING NEIGHBOUR'S SHADOW 21 JUNE 9AM EXISTING FENCE SHADOW 21 JUNE 9AM PROPOSED SHADOW 5 BAREENA RD 21 JUNE 9AM REDUCED SHADOW 21 JUNE 9AM

ALTITUDE AZIMUTH

18º 28' 43º 0' EAST

I/We hereby certify that the shadow diagrams submitted with this proposal are:

in accordance with the survey (prepared by a registered surveyor) which is required to be submitted

to indicate shadow cast by the proposal at 9am, noon, 3pm and 21 June

to indicate the shadow cast by existing buildings and structures on the site and in the surrounding area

NADINE ALWILL, ARCHITECT NSW REG. NO 7981

| PROJECT TITLE:<br>ALWILL   HEGARTY<br>LOT 3 DP 21243<br>NADINE ALWILL & RICHARD HEGARTY<br>DWG TITLE:<br>9AM 21 JUNE SHADOW DIAGRAMS<br>SCALE: 1:200 @ A3<br>DWG NO:<br>ISSUE: DA<br>DA-1111<br>PROJECT NO: -<br>DA-1111<br>PROJECT NO: -<br>DA-1111<br>DATE: AUG 2019<br>REV:<br>DRAWN BY: SF<br>CHECKED: NA |          | 256 DEVONSHIRE ST, SUR<br>TEL +61 29699 5302<br>EMAL STUDIOZALWILL |              | STRALIA<br>FAX +61 29699 5303<br>ABN 42 128 557 559 |
|-------------------------------------------------------------------------------------------------------------------------------------------------------------------------------------------------------------------------------------------------------------------------------------------------------------------------------------------------------------------------------------------------------------------------------------------------------------------------------------------------------------------|----------|--------------------------------------------------------------------|--------------|-----------------------------------------------------|
| ALWILL   HEGARTY<br>LOT 3 DP 21243<br>NADINE ALWILL & RICHARD HEGARTY<br>DWG TITLE:<br>9AM 21 JUNE SHADOW DIAGRAMS<br>SCALE: 1:200 @ A3 DWG NO:<br>ISSUE: DA DA-111<br>PROJECT NO: DA DA-111<br>DATE: AUG 2019 REV:                                                                                                                                                                                                                                                                                               |          | CHECKED:                                                           | NA           |                                                     |
| ALWILL   HEGARTY<br>LOT 3 DP 21243<br>NADINE ALWILL & RICHARD HEGARTY<br>DWG TITLE:<br>9AM 21 JUNE SHADOW DIAGRAMS<br>SCALE: 1:200 @ A3 DWG NO:<br>ISSUE: DA DA-1111<br>PROJECT NO: - DA-1111                                                                                                                                                                                                                                                                                                                     |          | DRAWN BY:                                                          | SF           |                                                     |
| ALWILL   HEGARTY<br>LOT 3 DP 21243<br>NADINE ALWILL & RICHARD HEGARTY<br>DWG TITLE:<br>9AM 21 JUNE SHADOW DIAGRAMS<br>SCALE: 1:200 @ A3 DWG NO:<br>ISSUE: DA DA-111                                                                                                                                                                                                                                                                                                                                               |          | DATE:                                                              | AUG 2019     | REV:                                                |
| ALWILL   HEGARTY<br>LOT 3 DP 21243<br>NADINE ALWILL & RICHARD HEGARTY<br>DWG TITLE:<br>9AM 21 JUNE SHADOW DIAGRAMS<br>SCALE: 1:200 @ A3 DWG NO:                                                                                                                                                                                                                                                                                                                                                                   |          | PROJECT NO:                                                        | -            | DA-III                                              |
| ALWILL   HEGARTY<br>LOT 3 DP 21243<br>NADINE ALWILL & RICHARD HEGARTY<br>DWG TITLE:<br>9AM 21 JUNE SHADOW DIAGRAMS                                                                                                                                                                                                                                                                                                                                                                                                |          | ISSUE:                                                             | DA           |                                                     |
| ALWILL   HEGARTY<br>LOT 3 DP 21243<br>NADINE ALWILL & RICHARD HEGARTY<br>DWG TITLE:                                                                                                                                                                                                                                                                                                                                                                                                                               |          | SCALE:                                                             | 1:200 @ A3   | DWG NO:                                             |
| ALWILL   HEGARTY<br>LOT 3 DP 21243<br>NADINE ALWILL & RICHARD HEGARTY                                                                                                                                                                                                                                                                                                                                                                                                                                             |          | 9AM                                                                | 21 JUNE SHAI | DOW DIAGRAMS                                        |
| ALWILL   HEGARTY                                                                                                                                                                                                                                                                                                                                                                                                                                                                                                  | <u> </u> | DWG TITLE:                                                         |              |                                                     |
|                                                                                                                                                                                                                                                                                                                                                                                                                                                                                                                   | north    | A                                                                  | LWILL   H    | LOT 3 DP 21243                                      |