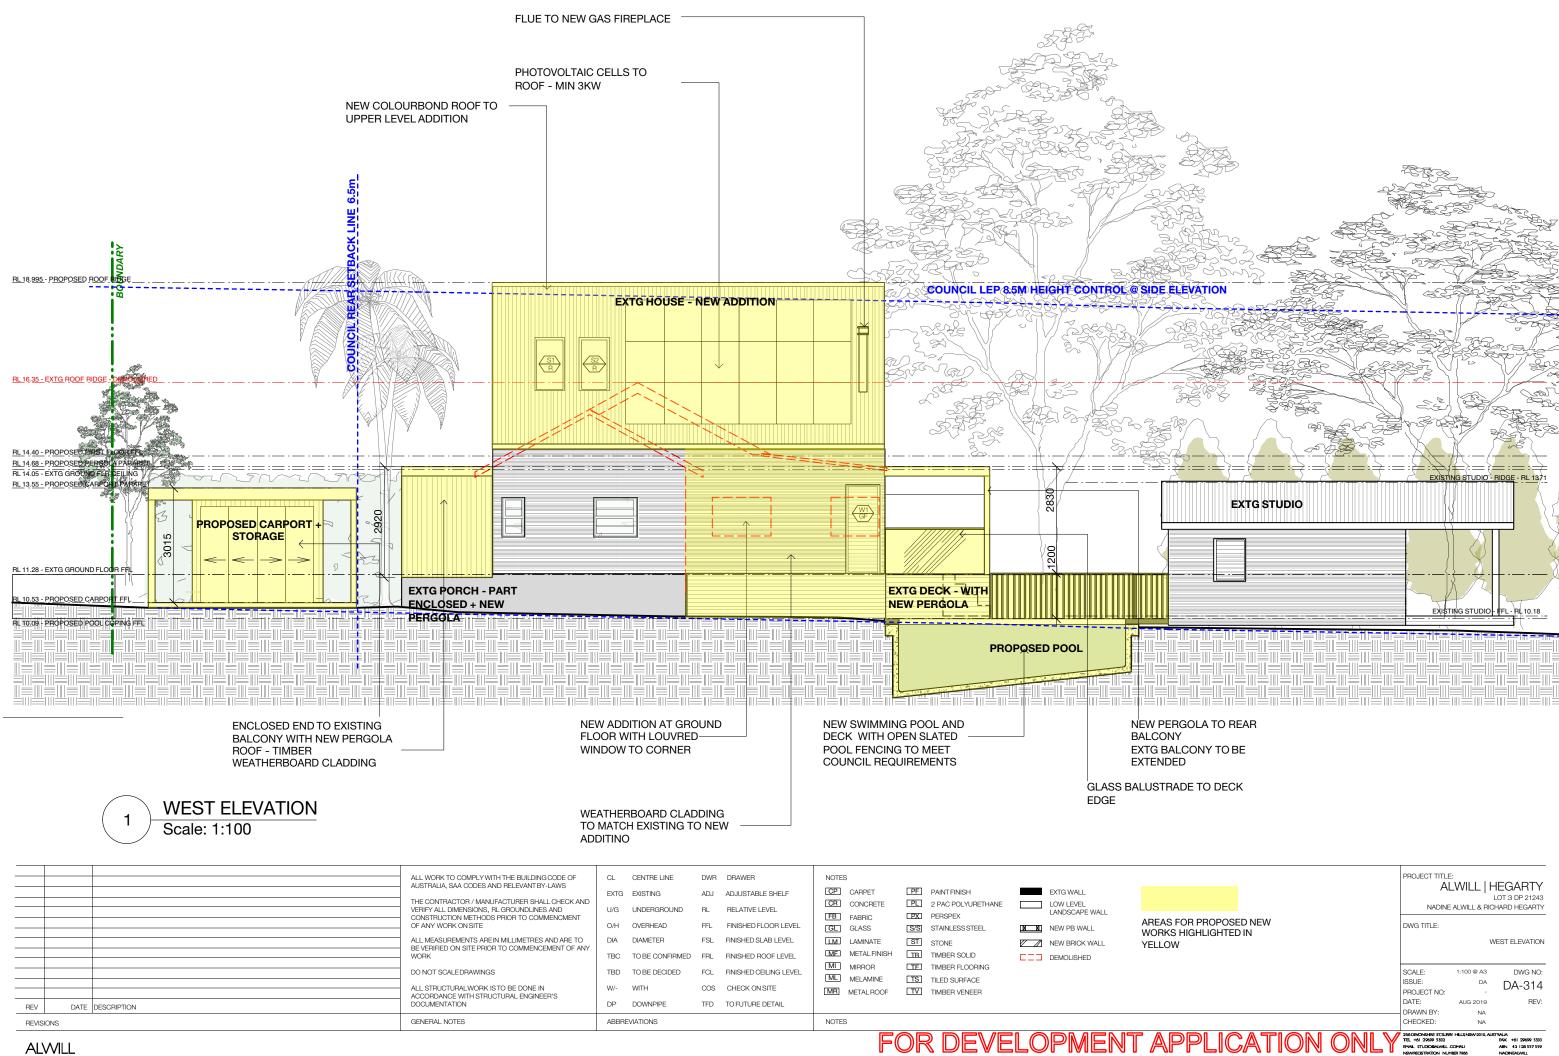

## NEW SWIMING POOL AND DECK BETWEEN HOUSE AND STUDIO.

DIMENSIONS - 6ML X 2.8M W

VOLUME - 21.85 KL

- COPING LEVEL AT RL 10.09 TO SUIT FLOOD STUDY REQUIREMENTS

- GATES AND FENCES AT GROUND LEVEL TO BE SLATED FENCING - BOUNDARY FENCING TO BE UPGRADED TO MEET LEGISLATIVE REQUIREMENTS

### EXCAVATION

NEW SWIMMING POOL - PROPOSED VOLUME OF EXCAVATION = APPROX 31.4m3 OF SOIL ONLY - NO ROCK

HOUSE ADDITION AT GROUND FLOOR AND DECK SURROUND TO POOL EXCAVATION FOR FOOTINGS ONLY

## FILL

NO FILL PROPOSED FOR THE DEVELOPMENT

|           |                | 1                                                                                                  |      |                 |     |                        |              |                       |                |           |
|-----------|----------------|----------------------------------------------------------------------------------------------------|------|-----------------|-----|------------------------|--------------|-----------------------|----------------|-----------|
| REVISIONS |                | GENERAL NOTES                                                                                      | ABBR | EVIATIONS       |     |                        | NOTES        |                       |                |           |
| REV DA    | TE DESCRIPTION | DOCUMENTATION                                                                                      | DP   | DOWNPIPE        | TFD | TO FUTURE DETAIL       |              |                       |                |           |
|           |                | ALL STRUCTURALWORK IS TO BE DONE IN<br>ACCORDANCE WITH STRUCTURAL ENGINEER'S                       | W/-  | WITH            | COS | CHECK ON SITE          | MR METALROOF | TV TIMBER VENEER      |                |           |
|           |                |                                                                                                    |      |                 |     |                        | ML MELAMINE  | TS TILED SURFACE      |                |           |
|           |                | DO NOT SCALEDRAWINGS                                                                               | TBD  | TO BE DECIDED   | ECI | FINISHED CEILING LEVEL | MI MIRROR    | TE TIMBER FLOORING    |                |           |
|           |                | BE VERIFIED ON SITE PRIOR TO COMMENCEMENT OF ANY<br>WORK                                           | TBC  | TO BE CONFIRMED | FRL | FINISHED ROOF LEVEL    | METAL FINISH | TB TIMBER SOLID       | DEMOLISHED     |           |
|           |                | ALL MEASUREMENTS ARE IN MILLIMETRES AND ARE TO<br>BE VERIFIED ON SITE PRIOR TO COMMENCEMENT OF ANY | DIA  | DIAMETER        | FSL | FINISHED SLAB LEVEL    | LM LAMINATE  | ST STONE              | NEW BRICK WALL | YELLOW    |
|           |                | OF ANY WORK ON SITE                                                                                | O/H  | OVERHEAD        | FFL | FINISHED FLOOR LEVEL   | GL GLASS     | S/S STAINLESS STEEL   | NEW PB WALL    | WORKS HI  |
|           |                | CONSTRUCTION METHODS PRIOR TO COMMENCMENT                                                          | 0/G  | UNDERGROUND     | RL  |                        | FB FABRIC    | PERSPEX               | LANDSCAPE WALL | AREAS FOR |
|           |                | THE CONTRACTOR / MANUFACTURER SHALL CHECK AND<br>VERIFY ALL DIMENSIONS, RL GROUNDLINES AND         | U/G  | UNDERGROUND     | RL  | RELATIVE LEVEL         | CR CONCRETE  | PL 2 PAC POLYURETHANE | LOW LEVEL      |           |
|           |                | AUSTRALIA, SAA CODES AND RELEVANT BY-LAWS                                                          | EXTG | EXISTING        | ADJ | ADJUSTABLE SHELF       | CP CARPET    | PF PAINT FINISH       | EXTG WALL      |           |
|           |                | ALL WORK TO COMPLY WITH THE BUILDING CODE OF                                                       | CL   | CENTRE LINE     | DWR | DRAWER                 | NOTES        |                       |                |           |
|           |                |                                                                                                    |      |                 |     |                        |              |                       |                |           |