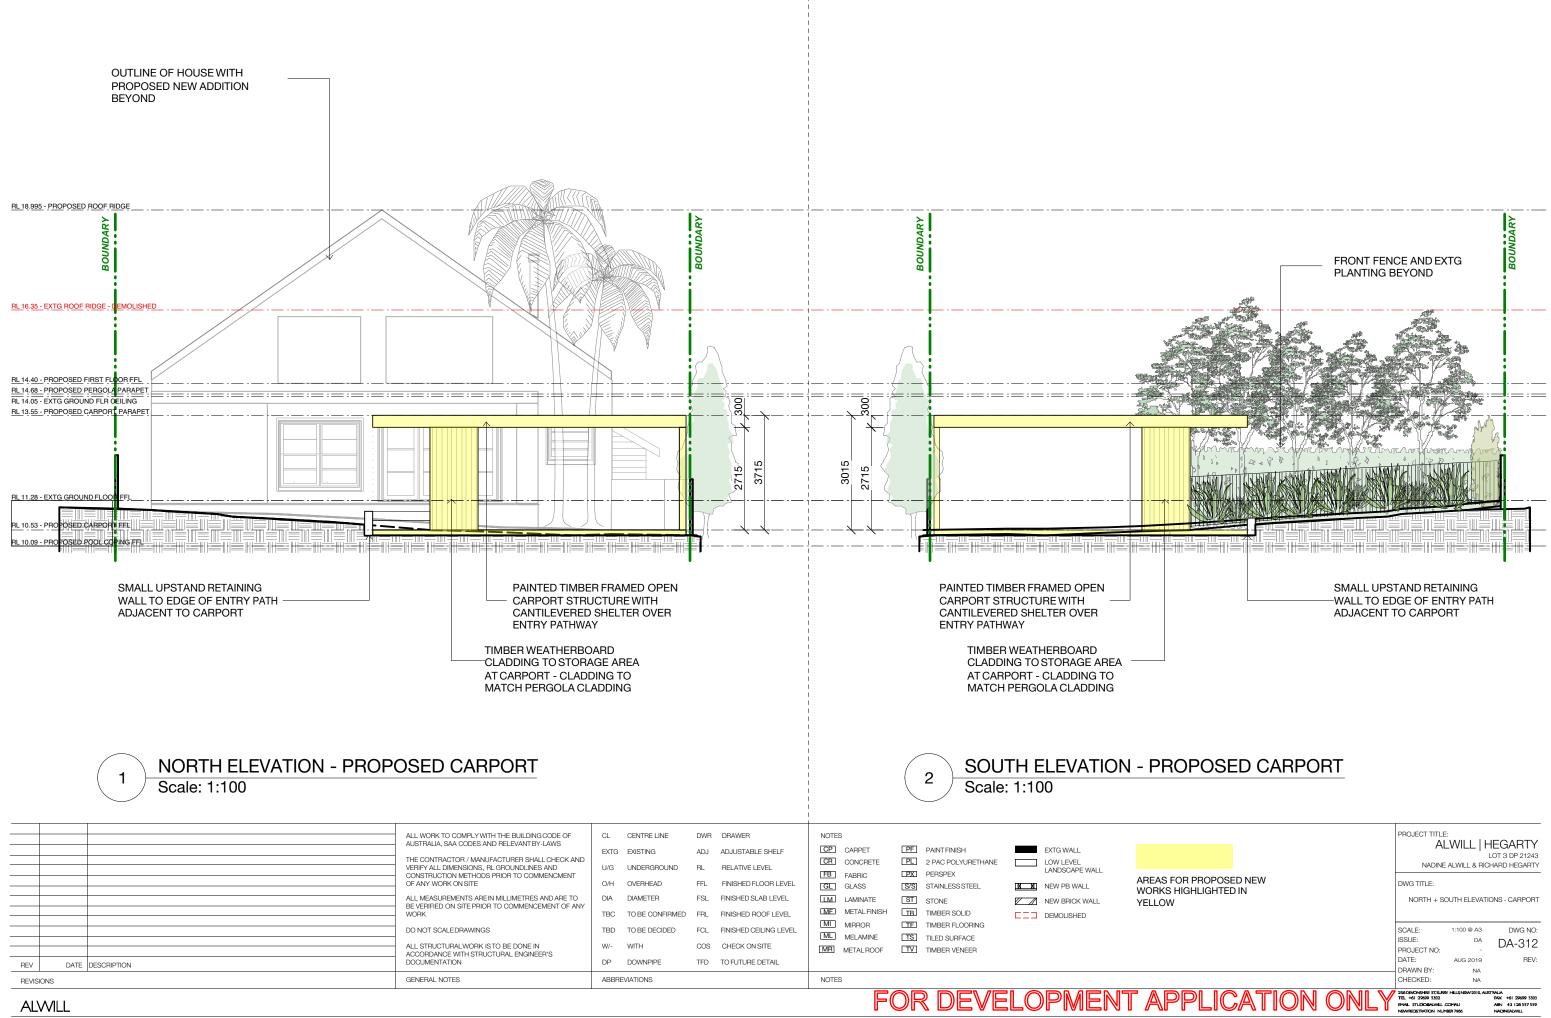

|                                   | PROJECT TITLE:<br>ALWILL   HEGARTY<br>LOT 3 DP 21243<br>NADINE ALWILL & RICHARD HEGARTY                                                                                              |  |  |  |  |
|-----------------------------------|--------------------------------------------------------------------------------------------------------------------------------------------------------------------------------------|--|--|--|--|
| OR PROPOSED NEW<br>HIGHLIGHTED IN | DWG TITLE:<br>NORTH + SOUTH ELEVATIONS - HOUSE                                                                                                                                       |  |  |  |  |
|                                   | SCALE: 1:100 @ A3 DWG NO:   ISSUE: DA DA-311   PROJECT NO: - DA-311   DATE: AUG 2019 REV:   DRAWN BY: NA REV:                                                                        |  |  |  |  |
| PLICATION ONLY                    | CHECKED: NA   250DEXCNSHRE STURING HELINGW/2010, AUSTRALIA   TEL +61 20690 302 FRX +61 20690 503   PRML STLODGAMUL COMU AIN +61 20593 537559   NSWRECKTRATION NUMER 7866 NADINERUMUL |  |  |  |  |