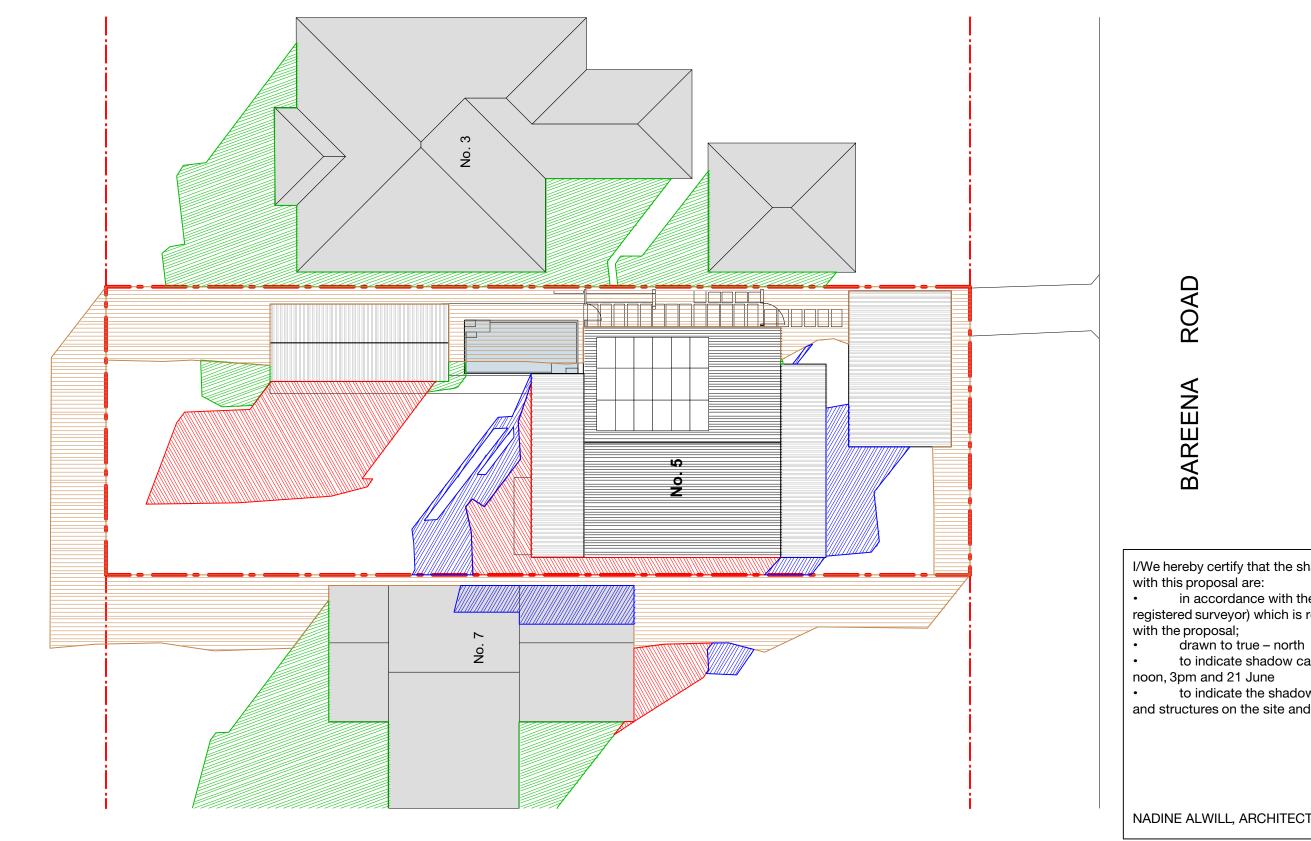

## LEGEND:

EXISTING SHADOW 5 BAREENA RD 21 JUNE 12PM EXISTING NEIGHBOUR'S SHADOW 21 JUNE 12PM EXISTING FENCE SHADOW 21 JUNE 12PM PROPOSED SHADOW 5 BAREENA RD 21 JUNE 12PM REDUCED SHADOW 21 JUNE 12PM

ALTITUDE AZIMUTH

32° 41' 0° 0'

I/We hereby certify that the shadow diagrams submitted with this proposal are: in accordance with the survey (prepared by a

registered surveyor) which is required to be submitted with the proposal;drawn to true – north

to indicate shadow cast by the proposal at 9am, noon, 3pm and 21 June

to indicate the shadow cast by existing buildings and structures on the site and in the surrounding area

NADINE ALWILL, ARCHITECT NSW REG. NO 7981