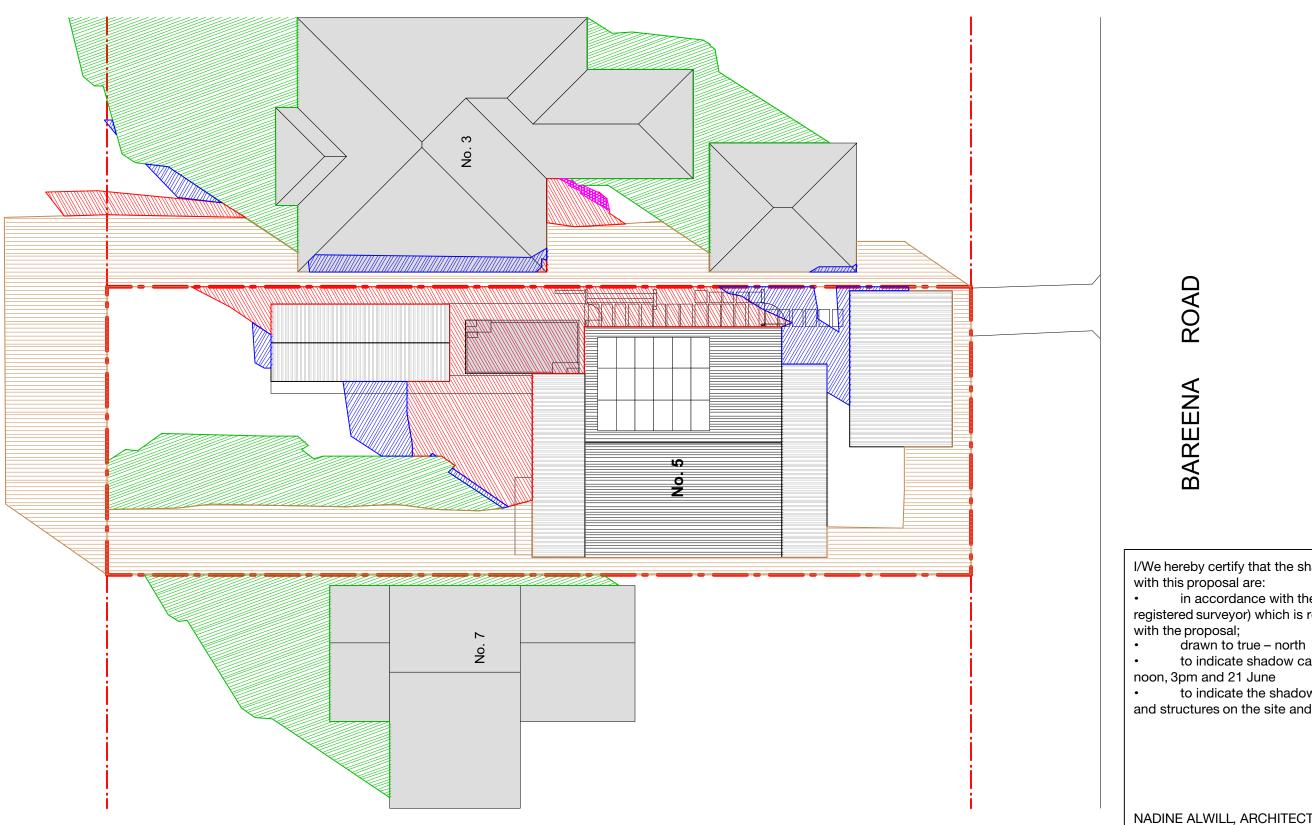

## LEGEND:

EXISTING SHADOW 5 BAREENA RD 21 JUNE 9AM EXISTING NEIGHBOUR'S SHADOW 21 JUNE 9AM EXISTING FENCE SHADOW 21 JUNE 9AM PROPOSED SHADOW 5 BAREENA RD 21 JUNE 9AM REDUCED SHADOW 21 JUNE 9AM

ALTITUDE AZIMUTH

18º 28' 43º 0' EAST

I/We hereby certify that the shadow diagrams submitted with this proposal are:

in accordance with the survey (prepared by a registered surveyor) which is required to be submitted

to indicate shadow cast by the proposal at 9am, noon, 3pm and 21 June

to indicate the shadow cast by existing buildings and structures on the site and in the surrounding area

NADINE ALWILL, ARCHITECT NSW REG. NO 7981

| PROJECT TITLE:<br>ALWILL   HEGARTY<br>LOT 3 DP 21243<br>NADINE ALWILL & RICHARD HEGARTY<br>DWG TITLE:<br>9AM 21 JUNE SHADOW DIAGRAMS<br>SCALE: 1:200 @ A3<br>DWG NO:<br>ISSUE: DA<br>DA-1111<br>PROJECT NO: -<br>DA-1111<br>PROJECT NO: -<br>DA-1111<br>DATE: AUG 2019<br>REV:<br>DRAWN BY: SF<br>CHECKED: NA |          | 256 DEVONSHIRE ST, SUR<br>TEL +61 29699 5302<br>EMAL STUDIOZALWILL |              | STRALIA<br>FAX +61 29699 5303<br>ABN 42 128 557 559 |
|-------------------------------------------------------------------------------------------------------------------------------------------------------------------------------------------------------------------------------------------------------------------------------------------------------------------------------------------------------------------------------------------------------------------------------------------------------------------------------------------------------------------|----------|--------------------------------------------------------------------|--------------|-----------------------------------------------------|
| ALWILL   HEGARTY<br>LOT 3 DP 21243<br>NADINE ALWILL & RICHARD HEGARTY<br>DWG TITLE:<br>9AM 21 JUNE SHADOW DIAGRAMS<br>SCALE: 1:200 @ A3 DWG NO:<br>ISSUE: DA DA-111<br>PROJECT NO: DA DA-111<br>DATE: AUG 2019 REV:                                                                                                                                                                                                                                                                                               |          | CHECKED:                                                           | NA           |                                                     |
| ALWILL   HEGARTY<br>LOT 3 DP 21243<br>NADINE ALWILL & RICHARD HEGARTY<br>DWG TITLE:<br>9AM 21 JUNE SHADOW DIAGRAMS<br>SCALE: 1:200 @ A3 DWG NO:<br>ISSUE: DA DA-1111<br>PROJECT NO: - DA-1111                                                                                                                                                                                                                                                                                                                     |          | DRAWN BY:                                                          | SF           |                                                     |
| ALWILL   HEGARTY<br>LOT 3 DP 21243<br>NADINE ALWILL & RICHARD HEGARTY<br>DWG TITLE:<br>9AM 21 JUNE SHADOW DIAGRAMS<br>SCALE: 1:200 @ A3 DWG NO:<br>ISSUE: DA DA-111                                                                                                                                                                                                                                                                                                                                               |          | DATE:                                                              | AUG 2019     | REV:                                                |
| ALWILL   HEGARTY<br>LOT 3 DP 21243<br>NADINE ALWILL & RICHARD HEGARTY<br>DWG TITLE:<br>9AM 21 JUNE SHADOW DIAGRAMS<br>SCALE: 1:200 @ A3 DWG NO:                                                                                                                                                                                                                                                                                                                                                                   |          | PROJECT NO:                                                        | -            | DA-III                                              |
| ALWILL   HEGARTY<br>LOT 3 DP 21243<br>NADINE ALWILL & RICHARD HEGARTY<br>DWG TITLE:<br>9AM 21 JUNE SHADOW DIAGRAMS                                                                                                                                                                                                                                                                                                                                                                                                |          | ISSUE:                                                             | DA           |                                                     |
| ALWILL   HEGARTY<br>LOT 3 DP 21243<br>NADINE ALWILL & RICHARD HEGARTY<br>DWG TITLE:                                                                                                                                                                                                                                                                                                                                                                                                                               |          | SCALE:                                                             | 1:200 @ A3   | DWG NO:                                             |
| ALWILL   HEGARTY<br>LOT 3 DP 21243<br>NADINE ALWILL & RICHARD HEGARTY                                                                                                                                                                                                                                                                                                                                                                                                                                             |          | 9AM                                                                | 21 JUNE SHAI | DOW DIAGRAMS                                        |
| ALWILL   HEGARTY                                                                                                                                                                                                                                                                                                                                                                                                                                                                                                  | <u> </u> | DWG TITLE:                                                         |              |                                                     |
|                                                                                                                                                                                                                                                                                                                                                                                                                                                                                                                   | north    | A                                                                  | LWILL   H    | LOT 3 DP 21243                                      |