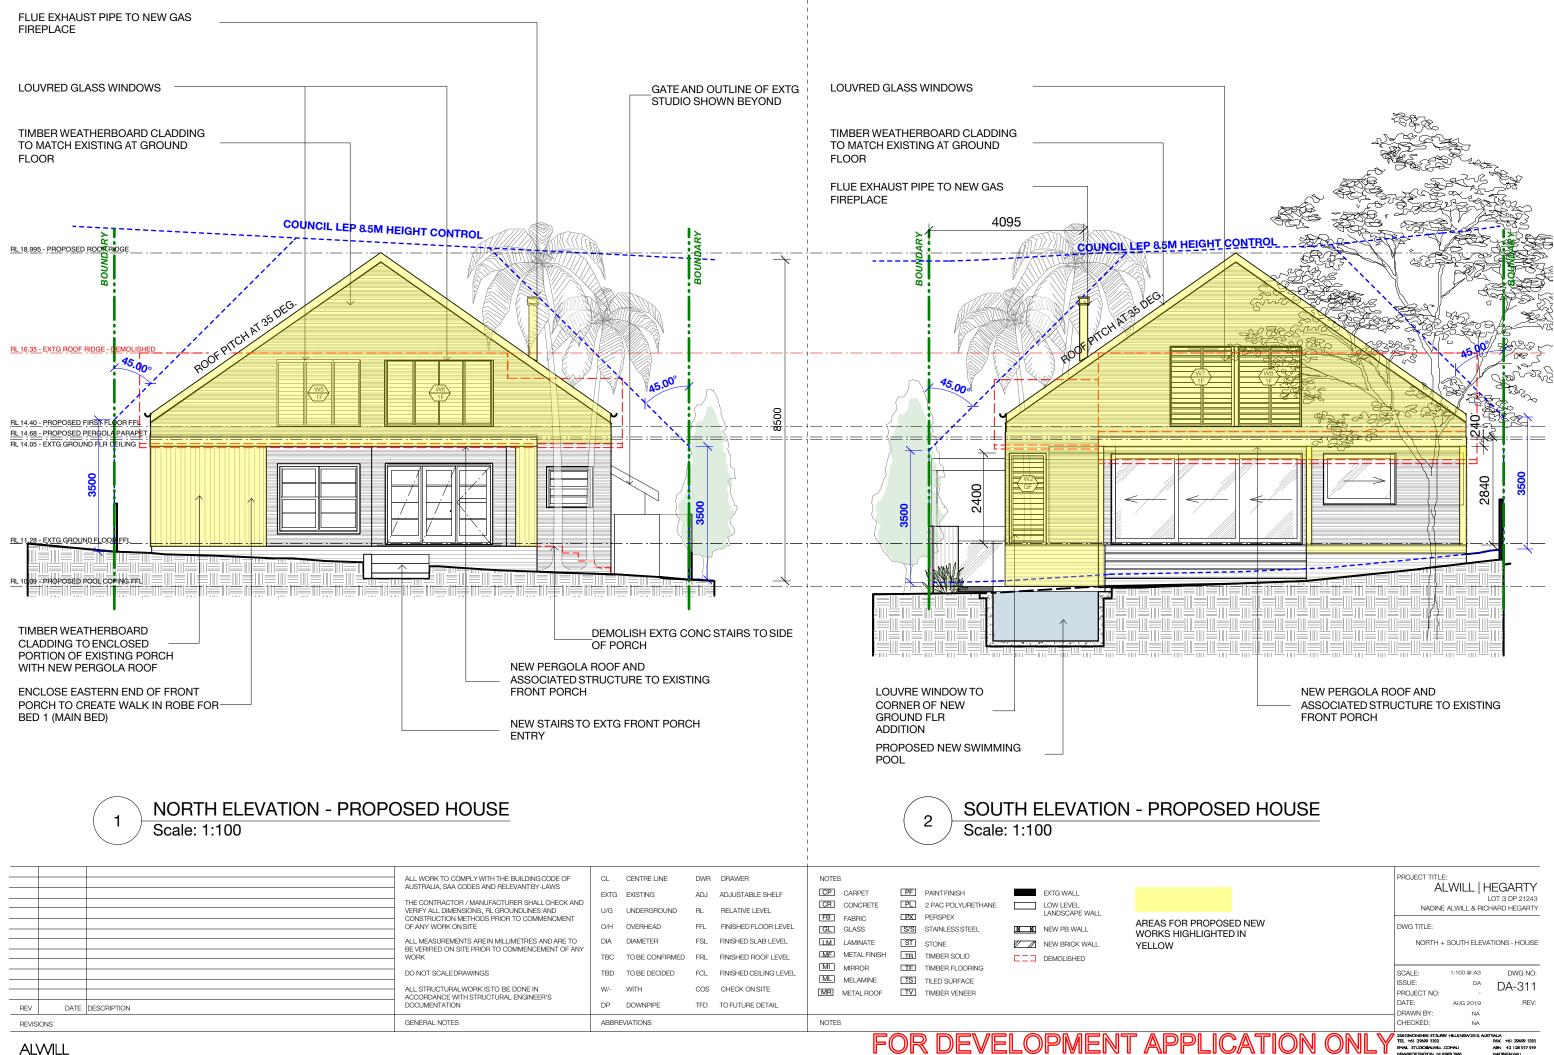

**REFERENCE IMAGE - SILVER TIMBER** DECKING TO POOL AND DECK AREAS

REFERENCE IMAGE - ARTICULATED WHITE FRAMING TO PERGOLAS AT FRONT AND REAR TO BREAK UP SOLIDITY OF BLACK / DARK CHARCOAL PAINTED HOUSE

CORRUGATED METAL ROOF SHEETING TO ROOF OF NEW ADDITIONS TO HOUSE AND CARPORT

"COLOURBOND BASALT" COLOUR TO CUSTOM ORB CORRUGATED ROOF SHEETING

TIMBER CLADDING TO HOUSE TO MATCH EXISTING - BLACK / DARK CHARCOAL

TIMBER CLADDING TO ENCLOSED - WHITE

|                      | ALL WORK TO COMPLY WITH THE BUILDING CODE OF                                               | CL   | CENTRE LINE     | DWR | DRAWER                 | NOTES                               |                                                 |                             |
|----------------------|--------------------------------------------------------------------------------------------|------|-----------------|-----|------------------------|-------------------------------------|-------------------------------------------------|-----------------------------|
|                      | AUSTRALIA, SAA CODES AND RELEVANT BY-LAWS                                                  | EXTG | EXISTING        | ADJ | ADJUSTABLE SHELF       | CP CARPET                           | PE PAINT FINISH                                 | EXTG WALL                   |
|                      | THE CONTRACTOR / MANUFACTURER SHALL CHECK AND<br>VERIFY ALL DIMENSIONS, RL GROUNDLINES AND | U/G  | UNDERGROUND     | RL  | RELATIVE LEVEL         | CR CONCRETE                         | PL 2 PAC POLYURETHANE                           | LOW LEVEL<br>LANDSCAPE WALL |
|                      | CONSTRUCTION METHODS PRIOR TO COMMENCMENT<br>OF ANY WORK ON SITE                           | O/H  | OVERHEAD        | FFL | FINISHED FLOOR LEVEL   | <b>FB</b> FABRIC<br><b>GL</b> GLASS | <b>PX</b> PERSPEX<br><b>S/S</b> STAINLESS STEEL |                             |
|                      | ALL MEASUREMENTS ARE IN MILLIMETRES AND ARE TO                                             | DIA  | DIAMETER        | FSL | FINISHED SLAB LEVEL    | LELI GLASS                          | ST STONE                                        |                             |
|                      | BE VERIFIED ON SITE PRIOR TO COMMENCEMENT OF ANY<br>WORK                                   | TBC  | TO BE CONFIRMED | FBL | FINISHED ROOF LEVEL    | MF METAL FINISH                     | TB TIMBER SOLID                                 |                             |
|                      | DO NOT SCALEDRAWINGS                                                                       | TBD  | TO BE DECIDED   | FCL | FINISHED CEILING LEVEL | MIL MIRROR                          | TF TIMBER FLOORING                              |                             |
|                      | ALL STRUCTURALWORK IS TO BE DONE IN                                                        | W/-  | WITH            |     | CHECK ON SITE          | ML MELAMINE                         | TS TILED SURFACE                                |                             |
|                      | ACCORDANCE WITH STRUCTURAL ENGINEER'S                                                      |      |                 |     |                        | METALROOF                           | TV TIMBER VENEER                                |                             |
| REV DATE DESCRIPTION | DOCUMENTATION                                                                              | DP   | DOWNPIPE        | TFD | TO FUTURE DETAIL       |                                     |                                                 |                             |
| REVISIONS            | GENERAL NOTES                                                                              | ABBR | EVIATIONS       |     |                        | NOTES                               |                                                 |                             |

ALWILL ARCHITECTURE

REFERENCE IMAGE - BLACK / DARK CHARCOAL TIMBER WEATHERBOARD TO MAIN PART OF HOUSE

TIMBER DECKS TO FRONT, REAR PERGOLA AND CARPORT STORAGE AND POOL DECK - LEFT TO SILVER NATURALLY

| ET<br>RETE    | PE<br>PL  | PAINT FINISH<br>2 PAC POLYURETHANE |    | EXTG WALL<br>LOW LEVEL<br>LANDSCAPE WALL |      |                                                                                             | _WILL   F      | HEGARTY<br>LOT 3 DP 21243<br>HARD HEGARTY                           |
|---------------|-----------|------------------------------------|----|------------------------------------------|------|---------------------------------------------------------------------------------------------|----------------|---------------------------------------------------------------------|
| IC<br>S       | PX<br>S/S | PERSPEX<br>STAINLESS STEEL         | NN | NEW PB WALL                              |      | DWG TITLE:                                                                                  |                |                                                                     |
| IATE          | LST.      | STONE                              |    | NEW BRICK WALL                           |      | SCHEDUL                                                                                     | E OF COLOUF    | RS & MATERIALS                                                      |
| LFINISH       | TB        | TIMBER SOLID                       |    | DEMOLISHED                               |      |                                                                                             |                |                                                                     |
| OR            | TF        | TIMBER FLOORING                    |    |                                          |      | SCALE:                                                                                      | NTS @ A3       | DWG NO:                                                             |
| MINE<br>_ROOF | TS        | TILED SURFACE<br>TIMBER VENEER     |    |                                          |      | ISSUE:<br>PROJECT NO:                                                                       | DA<br>-        | DA-003                                                              |
|               |           |                                    |    |                                          |      | DATE:<br>DRAWN BY:                                                                          | AUG 2019<br>NA | REV:                                                                |
|               |           |                                    |    |                                          |      | CHECKED:                                                                                    | NA             |                                                                     |
| F(            | )F        | R DEVE                             | LO | PMENT APPLICATION                        | ONLY | 258 DEVONSHRE ST, SURR<br>TEL +61 29699 5302<br>EMAL STUDIOBALWILL (<br>NSWRECISTRATION NUM | IDMAU          | STRALIA<br>FAX +61 29699 5303<br>ABN 42 128 557 559<br>NADINEAUVILL |

## NEW SWIMING POOL AND DECK BETWEEN HOUSE AND STUDIO.

DIMENSIONS - 6ML X 2.8M W

VOLUME - 21.85 KL

- COPING LEVEL AT RL 10.09 TO SUIT FLOOD STUDY REQUIREMENTS

- GATES AND FENCES AT GROUND LEVEL TO BE SLATED FENCING - BOUNDARY FENCING TO BE UPGRADED TO MEET LEGISLATIVE REQUIREMENTS