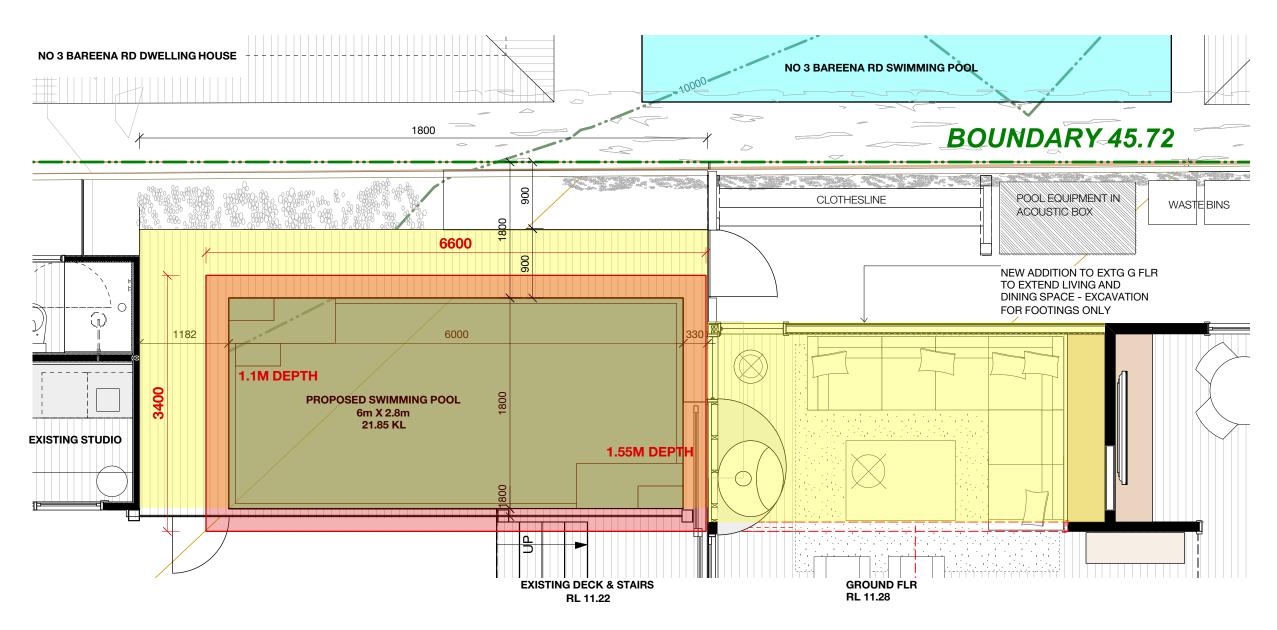

### EXCAVATION

NEW SWIMMING POOL - PROPOSED VOLUME OF EXCAVATION = APPROX 31.4m3 OF SOIL ONLY - NO ROCK

HOUSE ADDITION AT GROUND FLOOR AND DECK SURROUND TO POOL EXCAVATION FOR FOOTINGS ONLY

## FILL

NO FILL PROPOSED FOR THE DEVELOPMENT

|           |                | 1                                                                                                  |      |                 |     |                        |              |                       |                |           |
|-----------|----------------|----------------------------------------------------------------------------------------------------|------|-----------------|-----|------------------------|--------------|-----------------------|----------------|-----------|
| REVISIONS |                | GENERAL NOTES                                                                                      | ABBR | EVIATIONS       |     |                        | NOTES        |                       |                |           |
| REV DA    | TE DESCRIPTION | DOCUMENTATION                                                                                      | DP   | DOWNPIPE        | TFD | TO FUTURE DETAIL       |              |                       |                |           |
|           |                | ALL STRUCTURALWORK IS TO BE DONE IN<br>ACCORDANCE WITH STRUCTURAL ENGINEER'S                       | W/-  | WITH            | COS | CHECK ON SITE          | MR METALROOF | TV TIMBER VENEER      |                |           |
|           |                |                                                                                                    |      |                 |     |                        | ML MELAMINE  | TS TILED SURFACE      |                |           |
|           |                | DO NOT SCALEDRAWINGS                                                                               | TBD  | TO BE DECIDED   | ECI | FINISHED CEILING LEVEL | MI MIRROR    | TE TIMBER FLOORING    |                |           |
|           |                | BE VERIFIED ON SITE PRIOR TO COMMENCEMENT OF ANY<br>WORK                                           | TBC  | TO BE CONFIRMED | FRL | FINISHED ROOF LEVEL    | METAL FINISH | TB TIMBER SOLID       | DEMOLISHED     |           |
|           |                | ALL MEASUREMENTS ARE IN MILLIMETRES AND ARE TO<br>BE VERIFIED ON SITE PRIOR TO COMMENCEMENT OF ANY | DIA  | DIAMETER        | FSL | FINISHED SLAB LEVEL    | LM LAMINATE  | ST STONE              | NEW BRICK WALL | YELLOW    |
|           |                | OF ANY WORK ON SITE                                                                                | O/H  | OVERHEAD        | FFL | FINISHED FLOOR LEVEL   | GL GLASS     | S/S STAINLESS STEEL   | NEW PB WALL    | WORKS HI  |
|           |                | CONSTRUCTION METHODS PRIOR TO COMMENCMENT                                                          | 0/G  | UNDERGROUND     | RL  |                        | FB FABRIC    | PERSPEX               | LANDSCAPE WALL | AREAS FOR |
|           |                | THE CONTRACTOR / MANUFACTURER SHALL CHECK AND<br>VERIFY ALL DIMENSIONS, RL GROUNDLINES AND         | U/G  | UNDERGROUND     | RL  | RELATIVE LEVEL         | CR CONCRETE  | PL 2 PAC POLYURETHANE | LOW LEVEL      |           |
|           |                | AUSTRALIA, SAA CODES AND RELEVANT BY-LAWS                                                          | EXTG | EXISTING        | ADJ | ADJUSTABLE SHELF       | CP CARPET    | PF PAINT FINISH       | EXTG WALL      |           |
|           |                | ALL WORK TO COMPLY WITH THE BUILDING CODE OF                                                       | CL   | CENTRE LINE     | DWR | DRAWER                 | NOTES        |                       |                |           |
|           |                |                                                                                                    |      |                 |     |                        |              |                       |                |           |