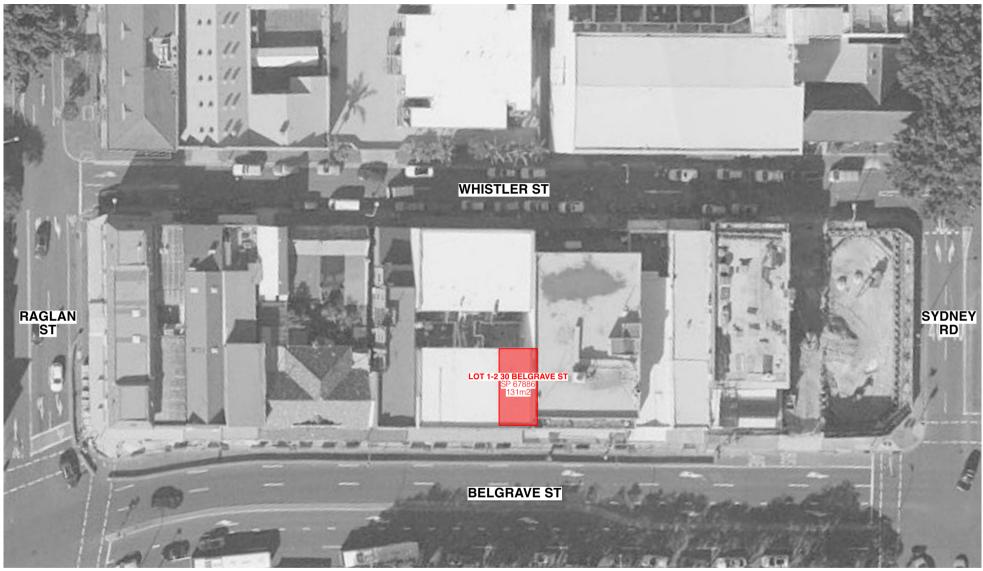

# RECOVERIE

**MANLY** 

JOB NUMBER: J001485

ADDRESS: Lot 1-2 30 Belgrave St Manly

CHECKED BY: DE SCALE: NTS

### LOCATION PLAN

DRAWING NO. REVISIONISSUE

**NN01** 

DATE: JAN 23