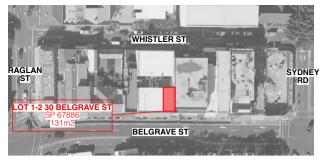

# RECOVERIE

**MANLY** 

JOB NUMBER: J001485

ADDRESS: Lot 1-2 30 Belgrave St Manly

CHECKED BY: DE SCALE: NTS

### LOCATION PLAN

DRAWING NO. REVISIONISSUE

**NN01** 

DATE: JAN 23