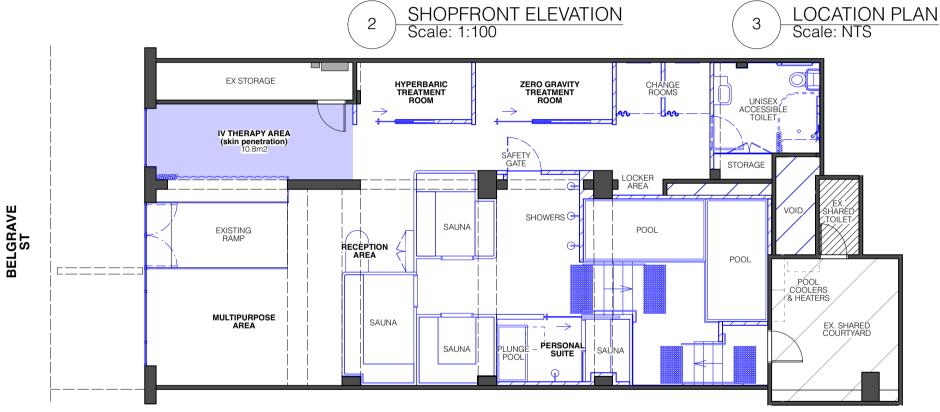

# RECOVERIE

**MANLY** 

JOB NUMBER: J001485

ADDRESS: Lot 1-2 30 Belgrave St Manly

CHECKED BY: DE SCALE: NTS

### LOCATION PLAN

DRAWING NO. REVISIONISSUE

**NN01** 

DATE: JAN 23

## RECOVERIE

MANLY JOB NUMBER: J001485

ADDRESS: Lot 1-2 30 Belgrave St Manly

CHECKED BY: DE

**GA PLAN** DRAWING NO. REVISIONISSUE **NN02** SCALE: AS SHOWN DATE: JAN 23