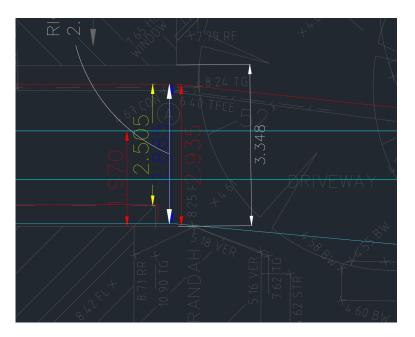

## **Response:**

See below excerpt from the survey. The existing ROW does not extend to the full width of the opening, which, shown below by the white dimension marker is 3.348m.

2) 'Second, it is unclear that all the attached structure on the side of the buildings, such as stormwater downpipe and security frame will be located outside the accessway'