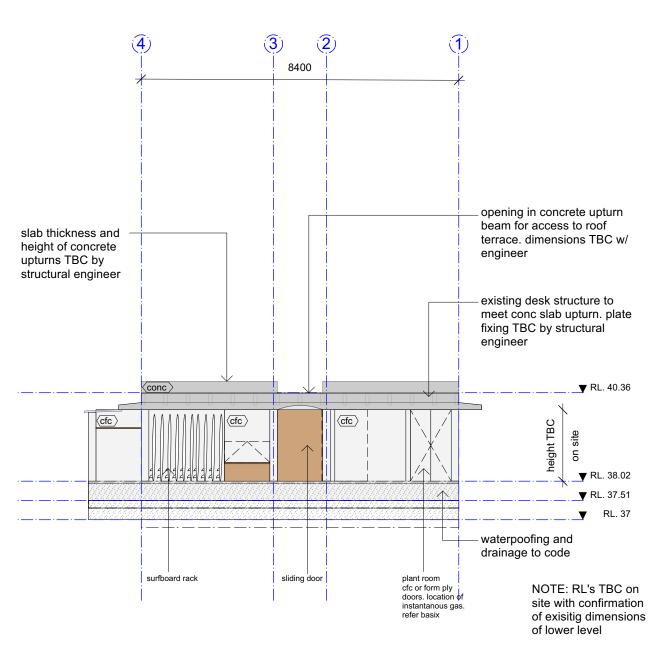

**SECTION B** 1.100

note: last revision referred to as 'north elevation'

hardwood timber hw dp down pipe

PLOT DATE: 2/5/25 DRAWING ISSUE

C RFI SUBMISSION

NOTES

LEGEND

conc

bw-r

demolition

boundary

concrete

block workrendered/ bagged

setback

1/5/25

Project

Garden Extension

Client Helen Owens

NSW 2107

Address 23 Park Avenue, Avalon Beach

SOBI WING SLINGSBY ARCHITECT nsw reg. 11690 37 Richard Road, Scotland Island Sydney, NSW 2105

0413 459 015

sobi.slingsby@icloud.com

Drawn By:SS Scale: 1:100 at A3

Drawing

section b

Rev. С

Dwg No. DA 310

Do not scale from drawings. Verify all dimensions and levels on site. Sobi Slingsby is the owner of the copyright subsisting in these drawings, plans and specifications. They must not be used, reproduced or copied in whole or part nor may the information, ideas and concepts therein contained be disclosed to any person without the prior written consent of Sobi Slingsby.