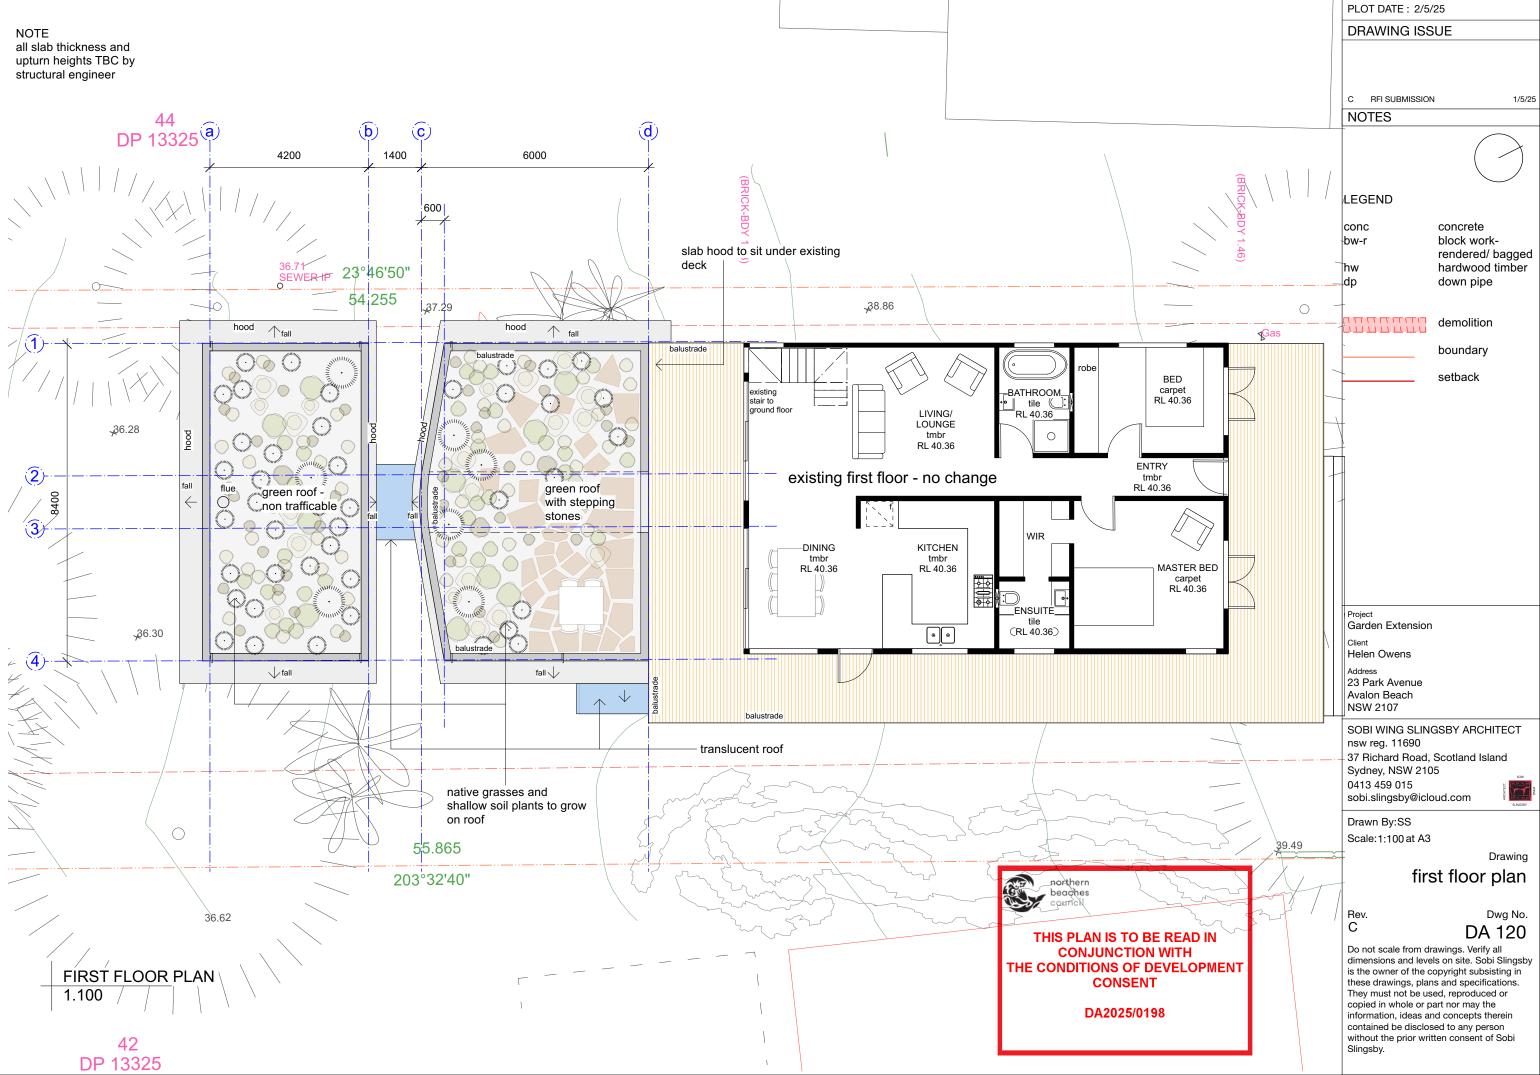

## LEGEND

concrete block work-

rendered/ bagged hardwood timber down pipe

demolition

boundary

setback

Garden Extension

Helen Owens

Garden Extension

Client Helen Owens

Address

23 Park Avenue, Avalon Beach NSW 2107

SOBI WING SLINGSBY ARCHITECT nsw reg. 11690 37 Richard Road, Scotland Island Sydney, NSW 2105 0413 459 015 sobi.slingsby@icloud.com