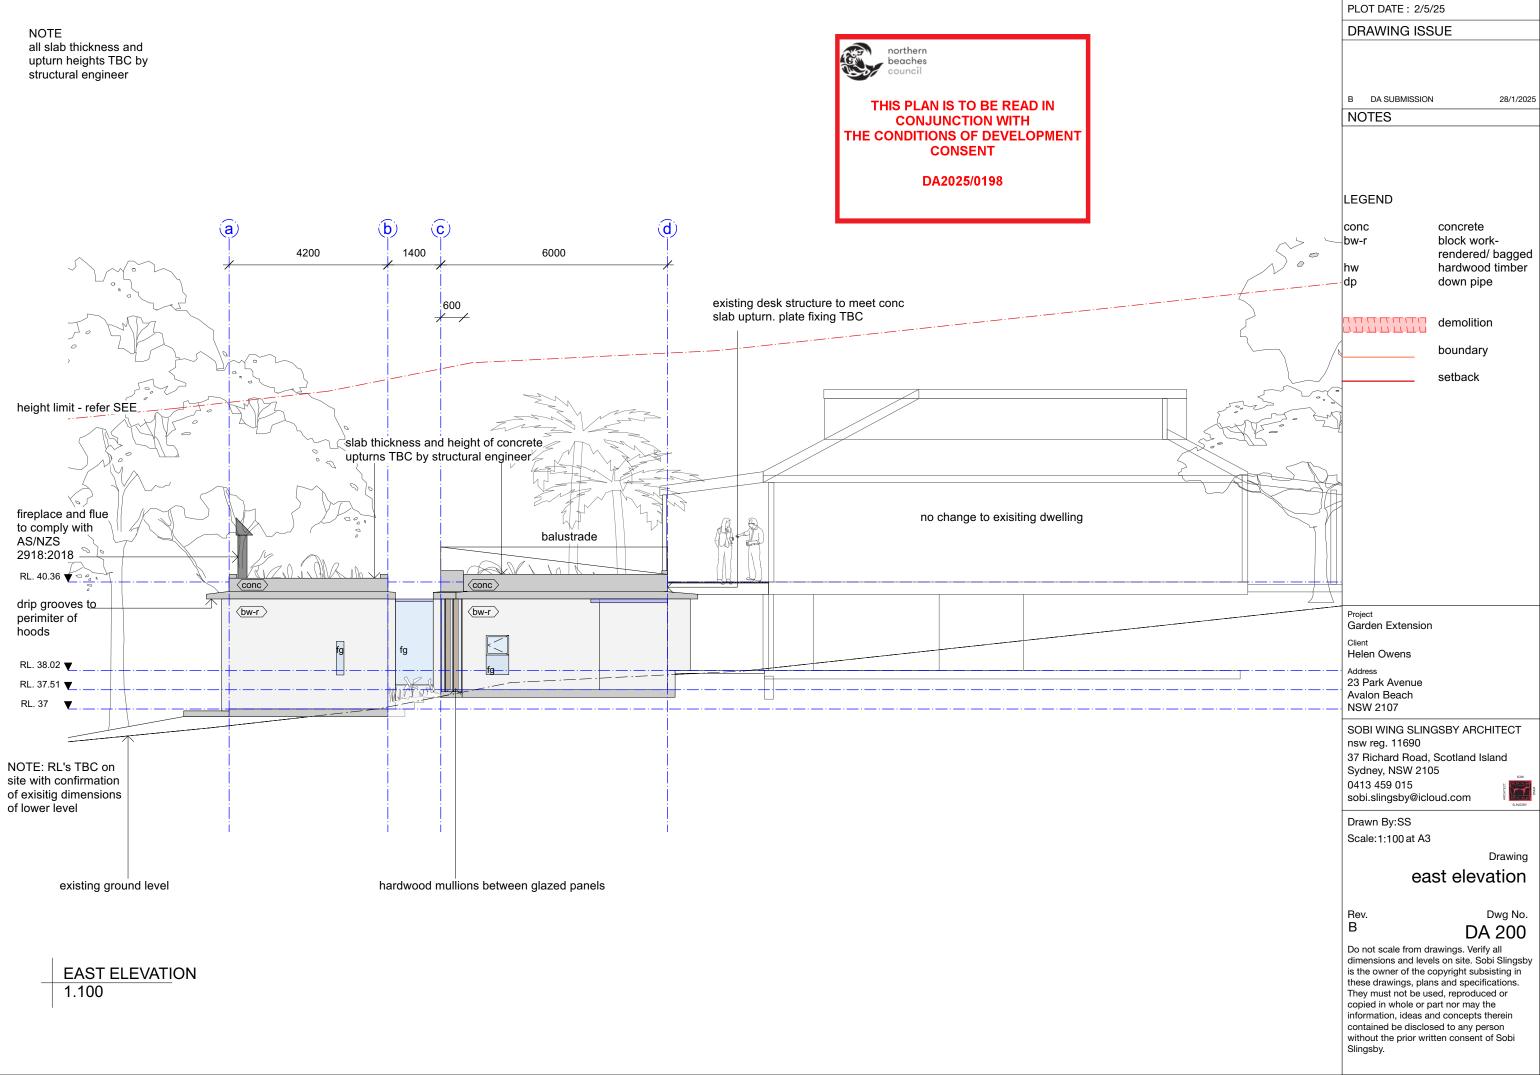

**DEMOLITION PLAN** 1.200

NOTE all slab thickness and upturn heights TBC by structural engineer

PLOT DATE: 2/5/25

DRAWING ISSUE

B DA SUBMISSION

NOTES

LEGEND

conc bw-r

block workrendered/ bagged

concrete

28/1/25

hardwood timber hw dp down pipe

demolition

boundary

setback

Project

Garden Extension

Client Helen Owens

Address

23 Park Avenue, Avalon Beach NSW 2107

SOBI WING SLINGSBY ARCHITECT nsw reg. 11690 37 Richard Road, Scotland Island Sydney, NSW 2105 0413 459 015 sobi.slingsby@icloud.com

Drawn By:SS Scale:1:100 at A3

south elevation

Rev. В

Dwg No. DA 210

Drawing

Do not scale from drawings. Verify all dimensions and levels on site. Sobi Slingsby is the owner of the copyright subsisting in these drawings, plans and specifications. They must not be used, reproduced or copied in whole or part nor may the information, ideas and concepts therein contained be disclosed to any person without the prior written consent of Sobi Slingsby.