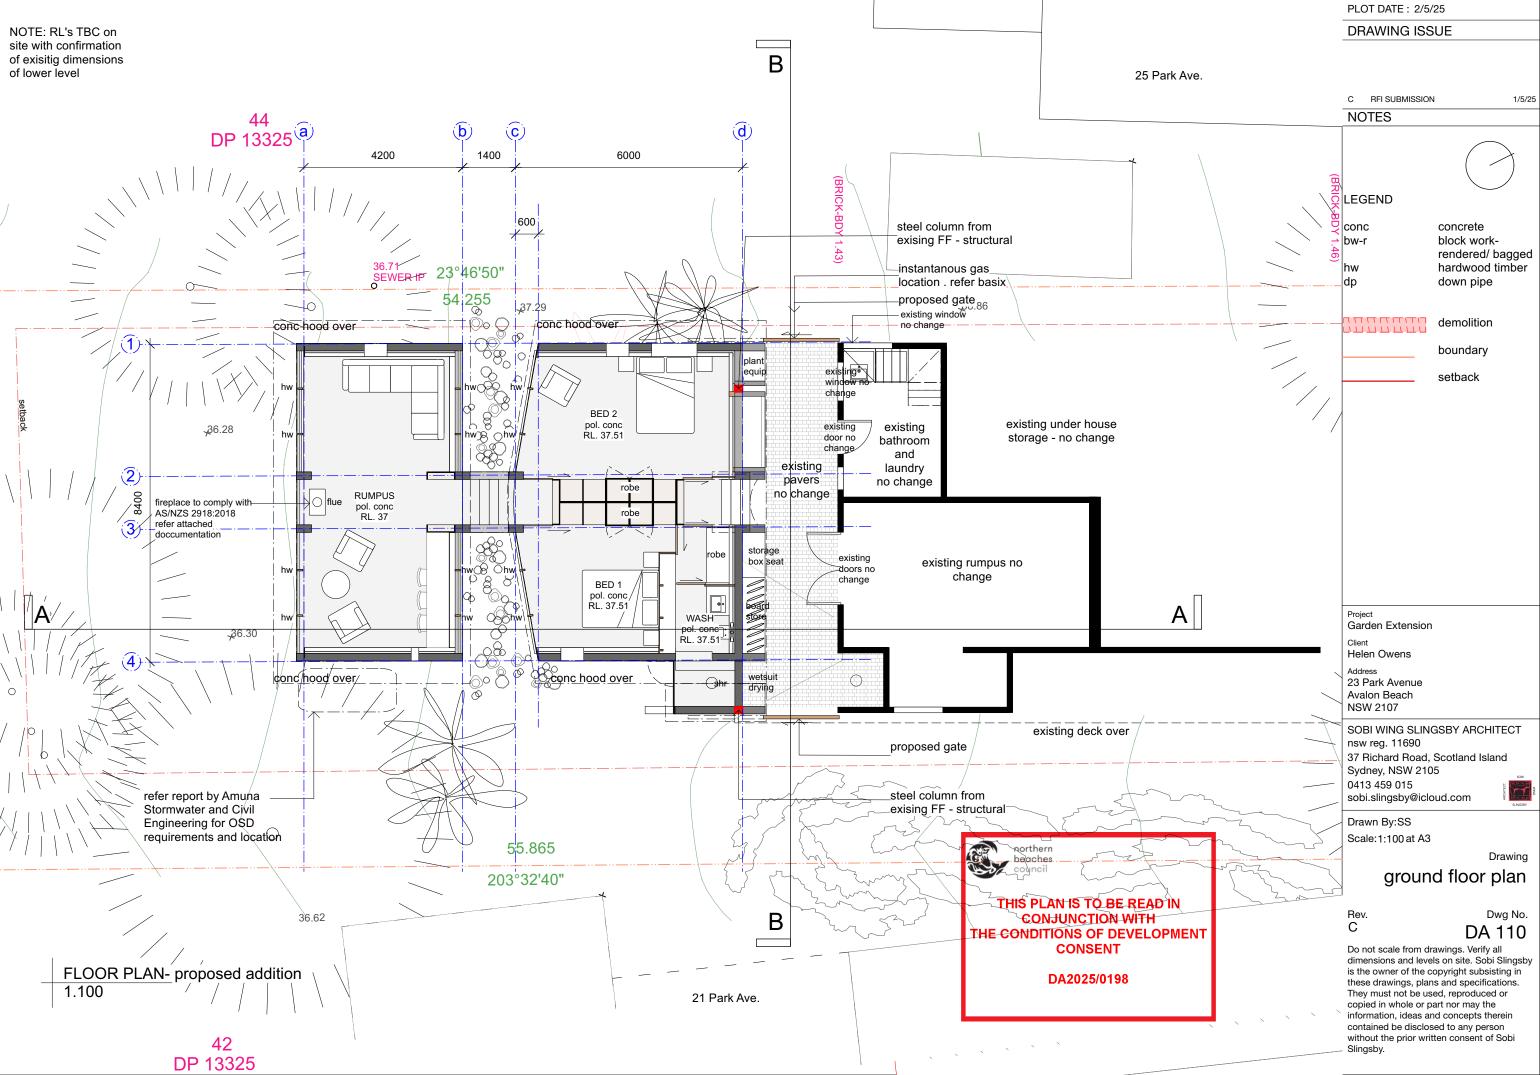

## site plan + analysis

Dwg No. DA 100

Do not scale from drawings. Verify all dimensions and levels on site. Sobi Slingsby is the owner of the copyright subsisting in these drawings, plans and specifications. They must not be used, reproduced or copied in whole or part nor may the information, ideas and concepts therein contained be disclosed to any person without the prior written consent of Sobi

## LEGEND

concrete block work-

rendered/ bagged hardwood timber down pipe

demolition

boundary

setback

Garden Extension

Helen Owens

Avalon Beach NSW 2107

SOBI WING SLINGSBY ARCHITECT nsw reg. 11690 37 Richard Road, Scotland Island Sydney, NSW 2105 0413 459 015

Drawn By:SS Scale:1:100 at A3

demolition plan

Dwg No. DA 102

Drawing

Do not scale from drawings. Verify all dimensions and levels on site. Sobi Slingsby is the owner of the copyright subsisting in these drawings, plans and specifications.
They must not be used, reproduced or copied in whole or part nor may the information, ideas and concepts therein contained be disclosed to any person without the prior written consent of Sobi Slingsby.

Garden Extension

Client Helen Owens

Address

23 Park Avenue, Avalon Beach NSW 2107

SOBI WING SLINGSBY ARCHITECT nsw reg. 11690 37 Richard Road, Scotland Island Sydney, NSW 2105 0413 459 015 sobi.slingsby@icloud.com