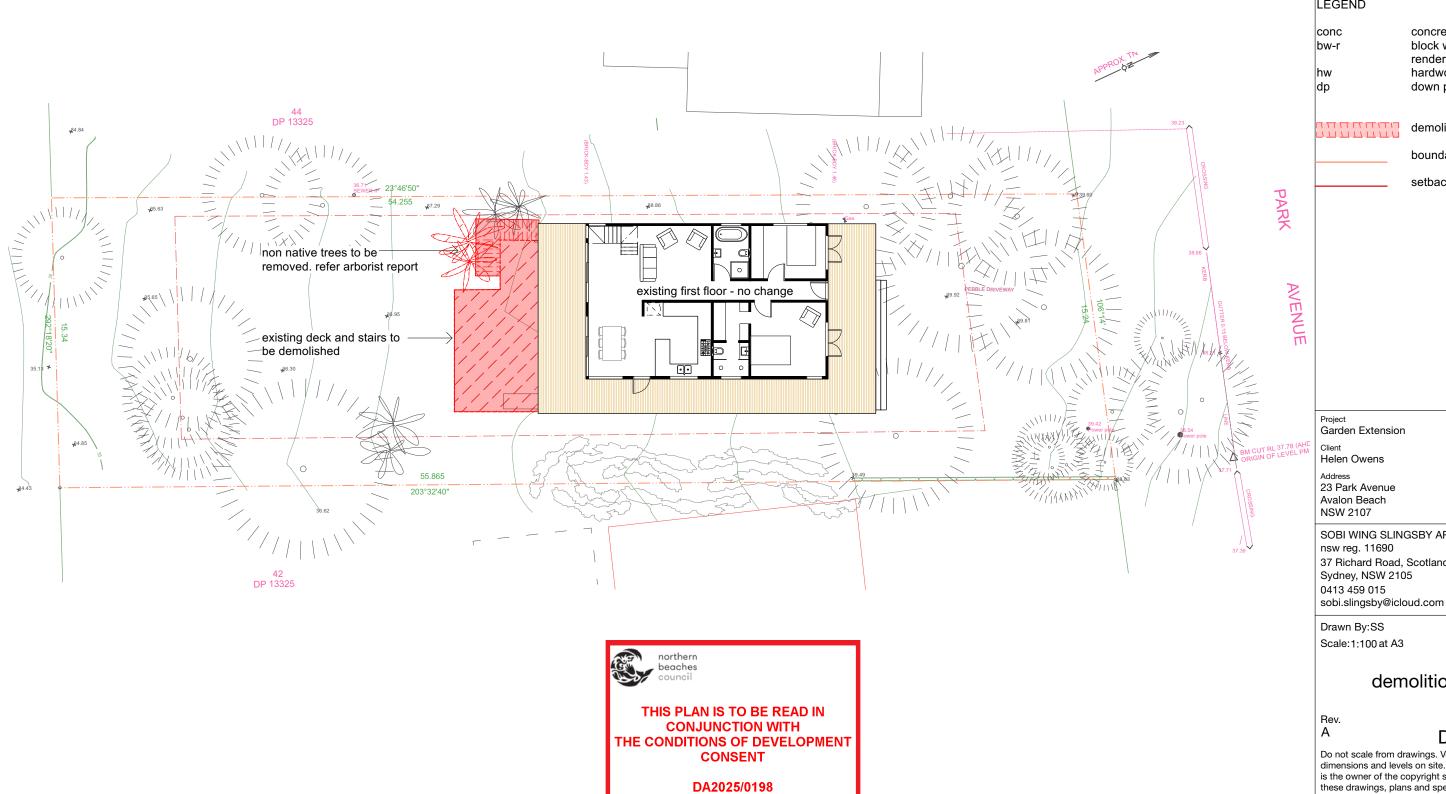

## LEGEND

concrete block work-

rendered/ bagged hardwood timber down pipe

demolition

boundary

setback

Garden Extension

Helen Owens

Avalon Beach NSW 2107

SOBI WING SLINGSBY ARCHITECT nsw reg. 11690 37 Richard Road, Scotland Island Sydney, NSW 2105 0413 459 015

Drawn By:SS Scale:1:100 at A3

demolition plan

Dwg No. DA 102

Drawing

Do not scale from drawings. Verify all dimensions and levels on site. Sobi Slingsby is the owner of the copyright subsisting in these drawings, plans and specifications.
They must not be used, reproduced or copied in whole or part nor may the information, ideas and concepts therein contained be disclosed to any person without the prior written consent of Sobi Slingsby.

**DEMOLITION PLAN** 1.200

NOTE all slab thickness and upturn heights TBC by structural engineer

PLOT DATE: 2/5/25

DRAWING ISSUE

B DA SUBMISSION

NOTES

LEGEND

conc bw-r

block workrendered/ bagged

concrete

28/1/25

hardwood timber hw dp down pipe

demolition

boundary

setback

Project

Garden Extension

Client Helen Owens

Address

23 Park Avenue, Avalon Beach NSW 2107

SOBI WING SLINGSBY ARCHITECT nsw reg. 11690 37 Richard Road, Scotland Island Sydney, NSW 2105 0413 459 015 sobi.slingsby@icloud.com