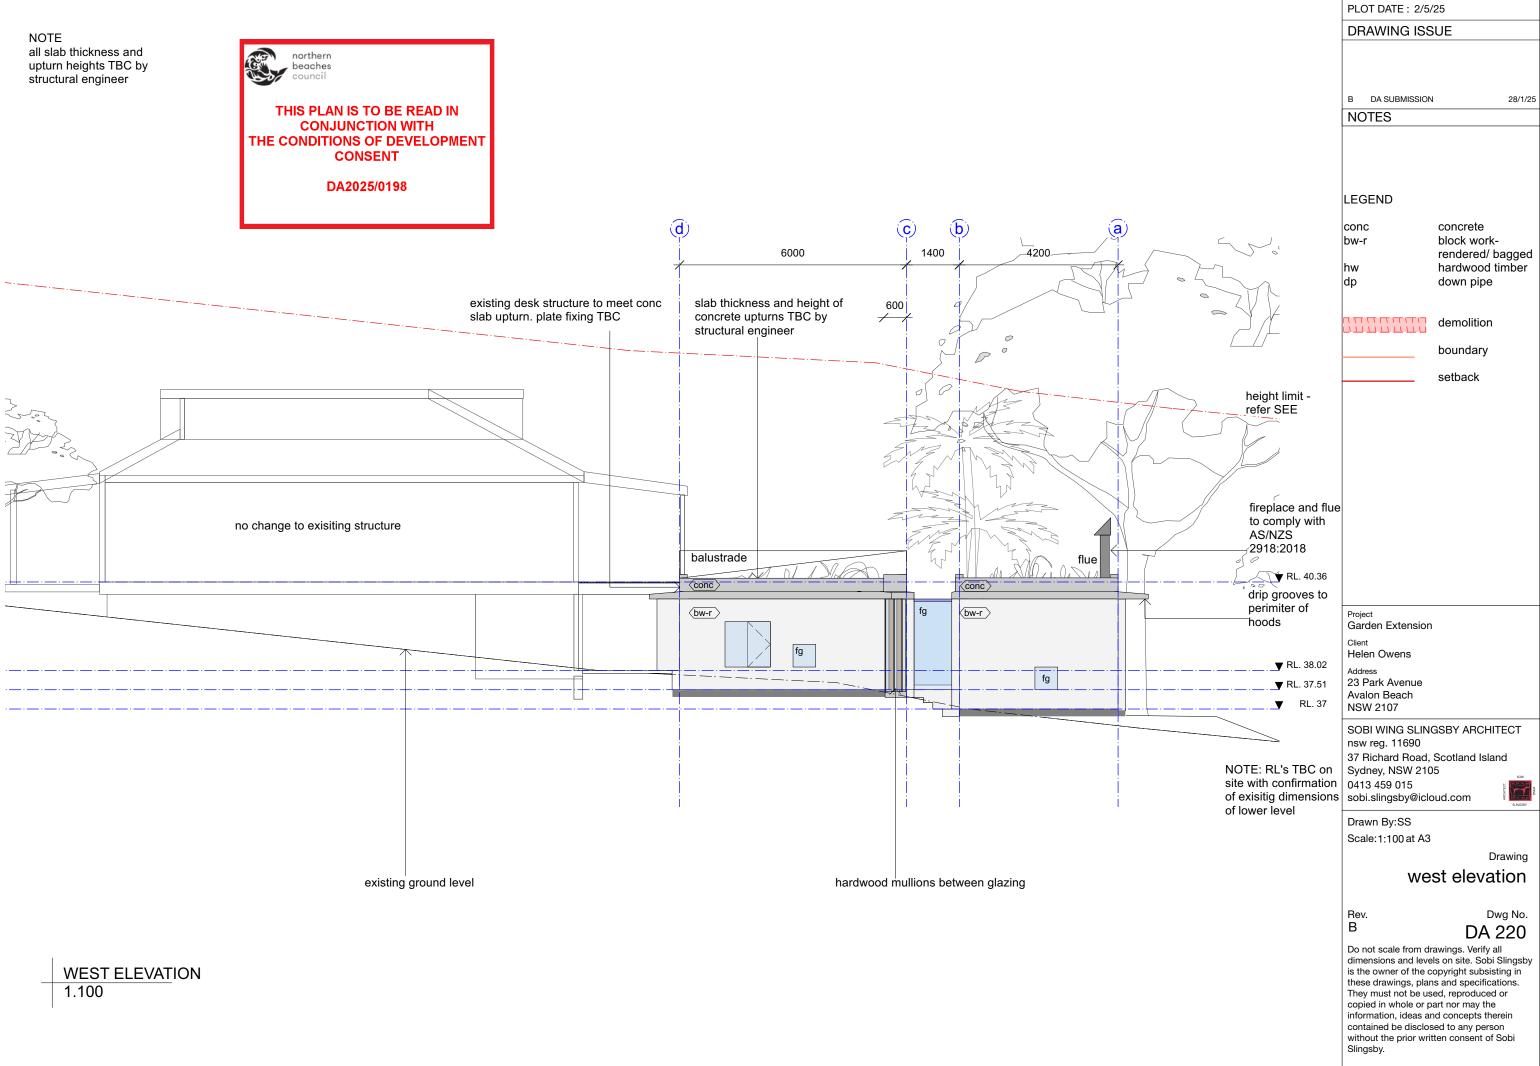

**DEMOLITION PLAN** 1.200

NOTE all slab thickness and upturn heights TBC by structural engineer

PLOT DATE: 2/5/25

DRAWING ISSUE

B DA SUBMISSION

NOTES

LEGEND

conc bw-r

block workrendered/ bagged

concrete

28/1/25

hardwood timber hw dp down pipe

demolition

boundary

setback

Project

Garden Extension

Client Helen Owens

Address

23 Park Avenue, Avalon Beach NSW 2107

SOBI WING SLINGSBY ARCHITECT nsw reg. 11690 37 Richard Road, Scotland Island Sydney, NSW 2105 0413 459 015 sobi.slingsby@icloud.com

Drawn By:SS Scale:1:100 at A3

south elevation

Rev. В

Dwg No. DA 210

Drawing

Do not scale from drawings. Verify all dimensions and levels on site. Sobi Slingsby is the owner of the copyright subsisting in these drawings, plans and specifications. They must not be used, reproduced or copied in whole or part nor may the information, ideas and concepts therein contained be disclosed to any person without the prior written consent of Sobi Slingsby.