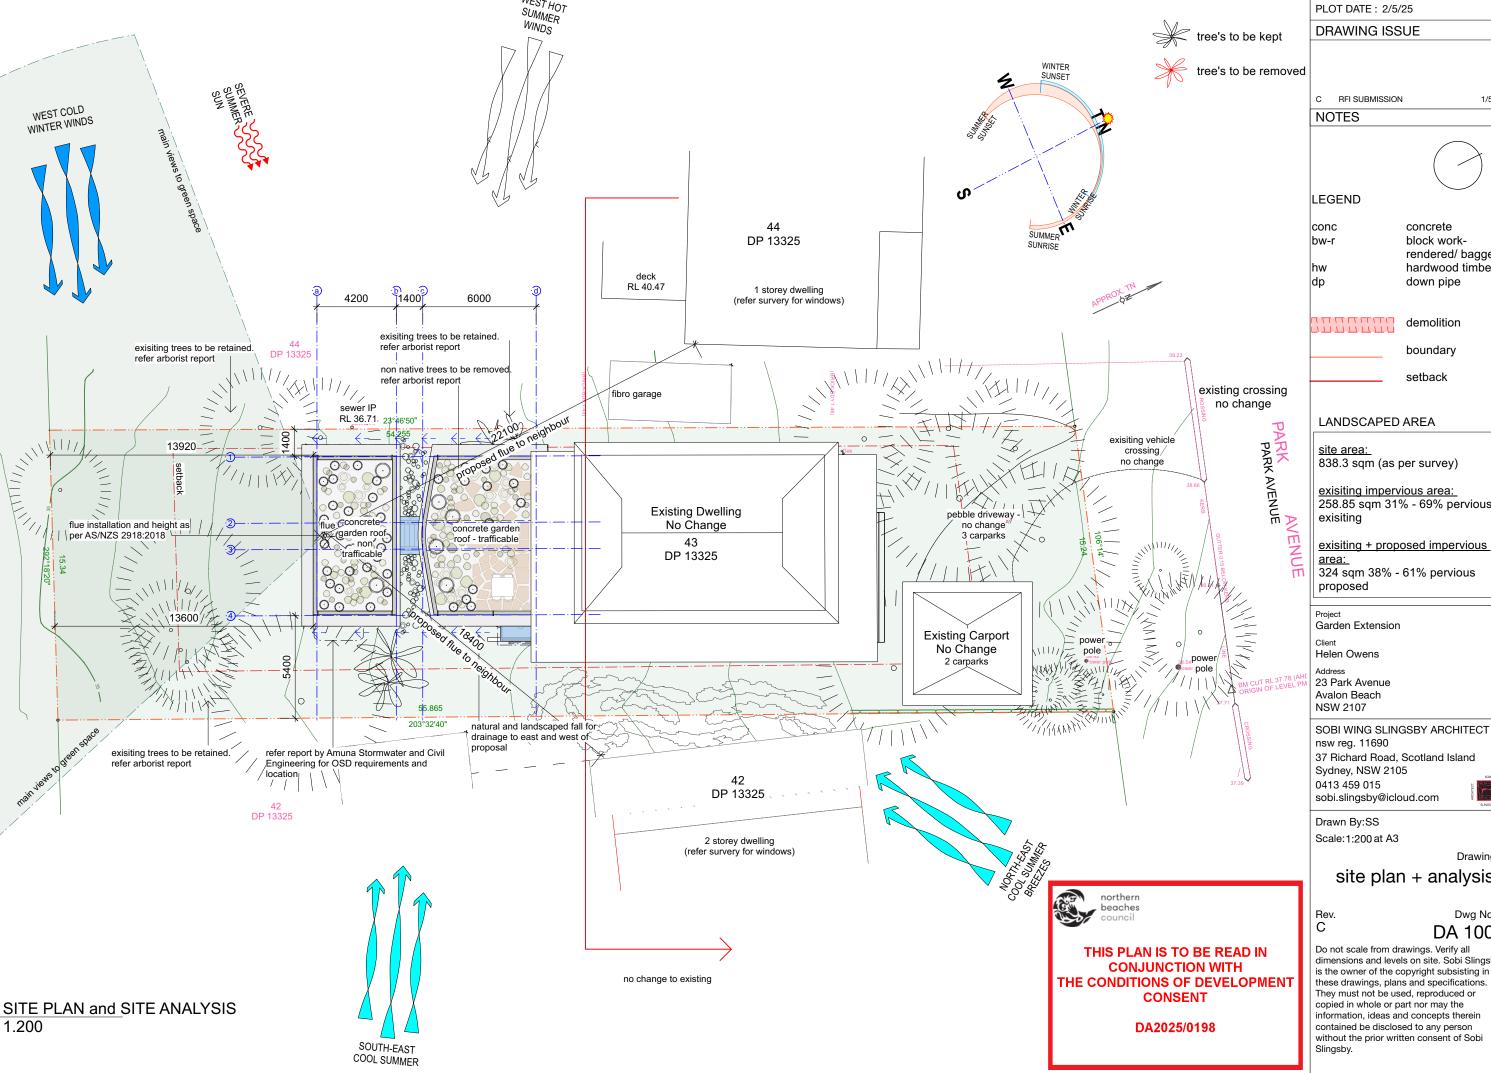

PLOT DATE: 2/5/25

DRAWING ISSUE

1/5/25

concrete block work-

rendered/ bagged hardwood timber down pipe

demolition

boundary

setback

## LANDSCAPED AREA

838.3 sqm (as per survey)

exisiting impervious area: 258.85 sqm 31% - 69% pervious

324 sqm 38% - 61% pervious

SOBI WING SLINGSBY ARCHITECT

Sydney, NSW 2105

sobi.slingsby@icloud.com

## site plan + analysis

Dwg No. DA 100

Do not scale from drawings. Verify all dimensions and levels on site. Sobi Slingsby is the owner of the copyright subsisting in these drawings, plans and specifications. They must not be used, reproduced or copied in whole or part nor may the information, ideas and concepts therein contained be disclosed to any person without the prior written consent of Sobi

PLOT DATE: 2/5/25 DRAWING ISSUE

NOTES

A RFI SUBMISSION

1/5/25

## LEGEND

concrete block work-

rendered/ bagged hardwood timber down pipe

demolition

boundary

setback

Garden Extension

Helen Owens