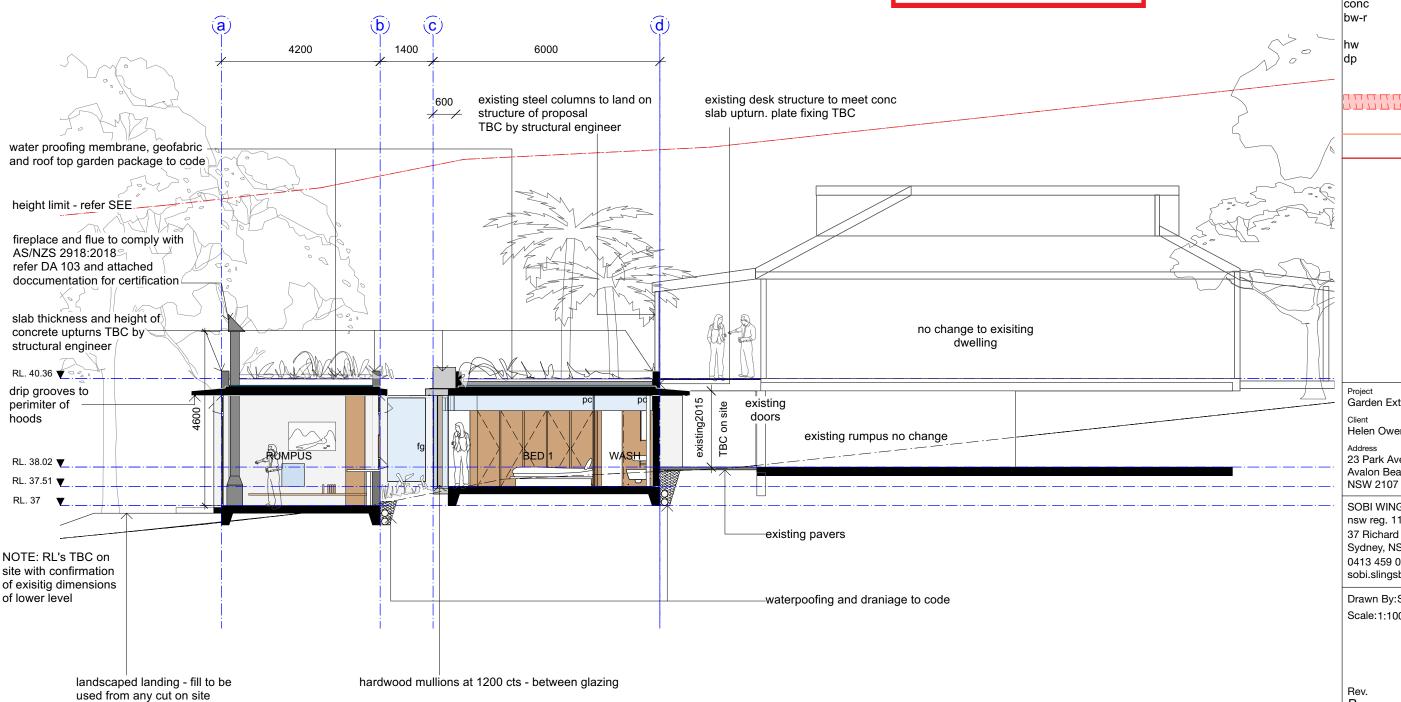

PLOT DATE: 2/5/25

DRAWING ISSUE

B DA SUBMISSION

NOTES

LEGEND

conc

concrete block workrendered/ bagged hardwood timber

28/1/25

demolition

down pipe

boundary

setback

Project Garden Extension

Helen Owens

23 Park Avenue Avalon Beach

SOBI WING SLINGSBY ARCHITECT nsw reg. 11690 37 Richard Road, Scotland Island Sydney, NSW 2105

0413 459 015 sobi.slingsby@icloud.com

Drawn By:SS Scale: 1:100 at A3

Drawing

section a

Rev. В

Dwg No. DA 300

Do not scale from drawings. Verify all dimensions and levels on site. Sobi Slingsby is the owner of the copyright subsisting in these drawings, plans and specifications. They must not be used, reproduced or copied in whole or part nor may the information, ideas and concepts therein contained be disclosed to any person without the prior written consent of Sobi Slingsby.