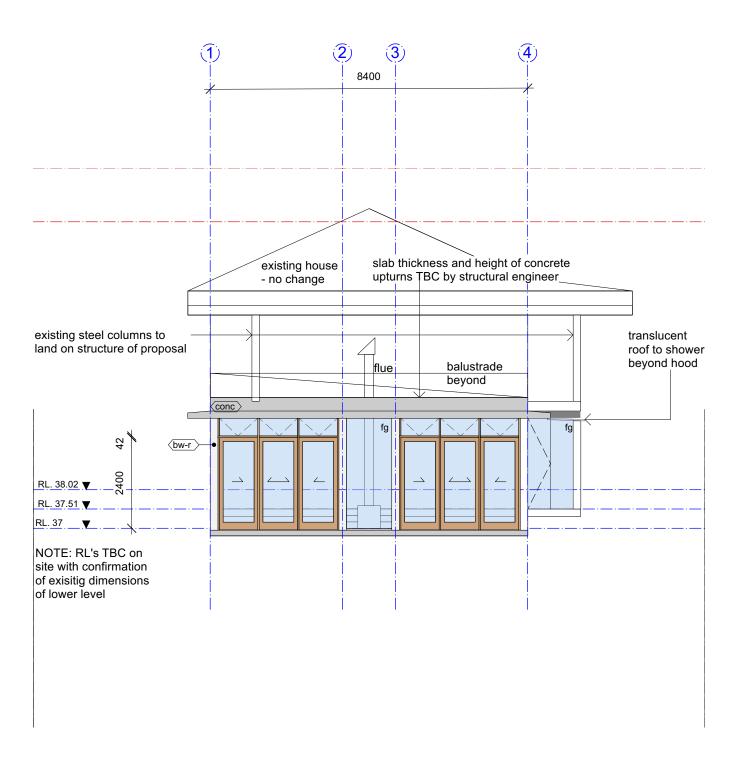

**SECTION B** 1.100

note: last revision referred to as 'north elevation'

hardwood timber hw dp down pipe

PLOT DATE: 2/5/25 DRAWING ISSUE

C RFI SUBMISSION

NOTES

LEGEND

conc

Garden Extension

Client Helen Owens

NSW 2107

Address 23 Park Avenue, Avalon Beach

SOBI WING SLINGSBY ARCHITECT nsw reg. 11690 37 Richard Road, Scotland Island Sydney, NSW 2105

0413 459 015

sobi.slingsby@icloud.com

Drawn By:SS Scale: 1:100 at A3

Drawing

section b

Rev. С

Dwg No. DA 310

Do not scale from drawings. Verify all dimensions and levels on site. Sobi Slingsby is the owner of the copyright subsisting in these drawings, plans and specifications. They must not be used, reproduced or copied in whole or part nor may the information, ideas and concepts therein contained be disclosed to any person without the prior written consent of Sobi Slingsby.