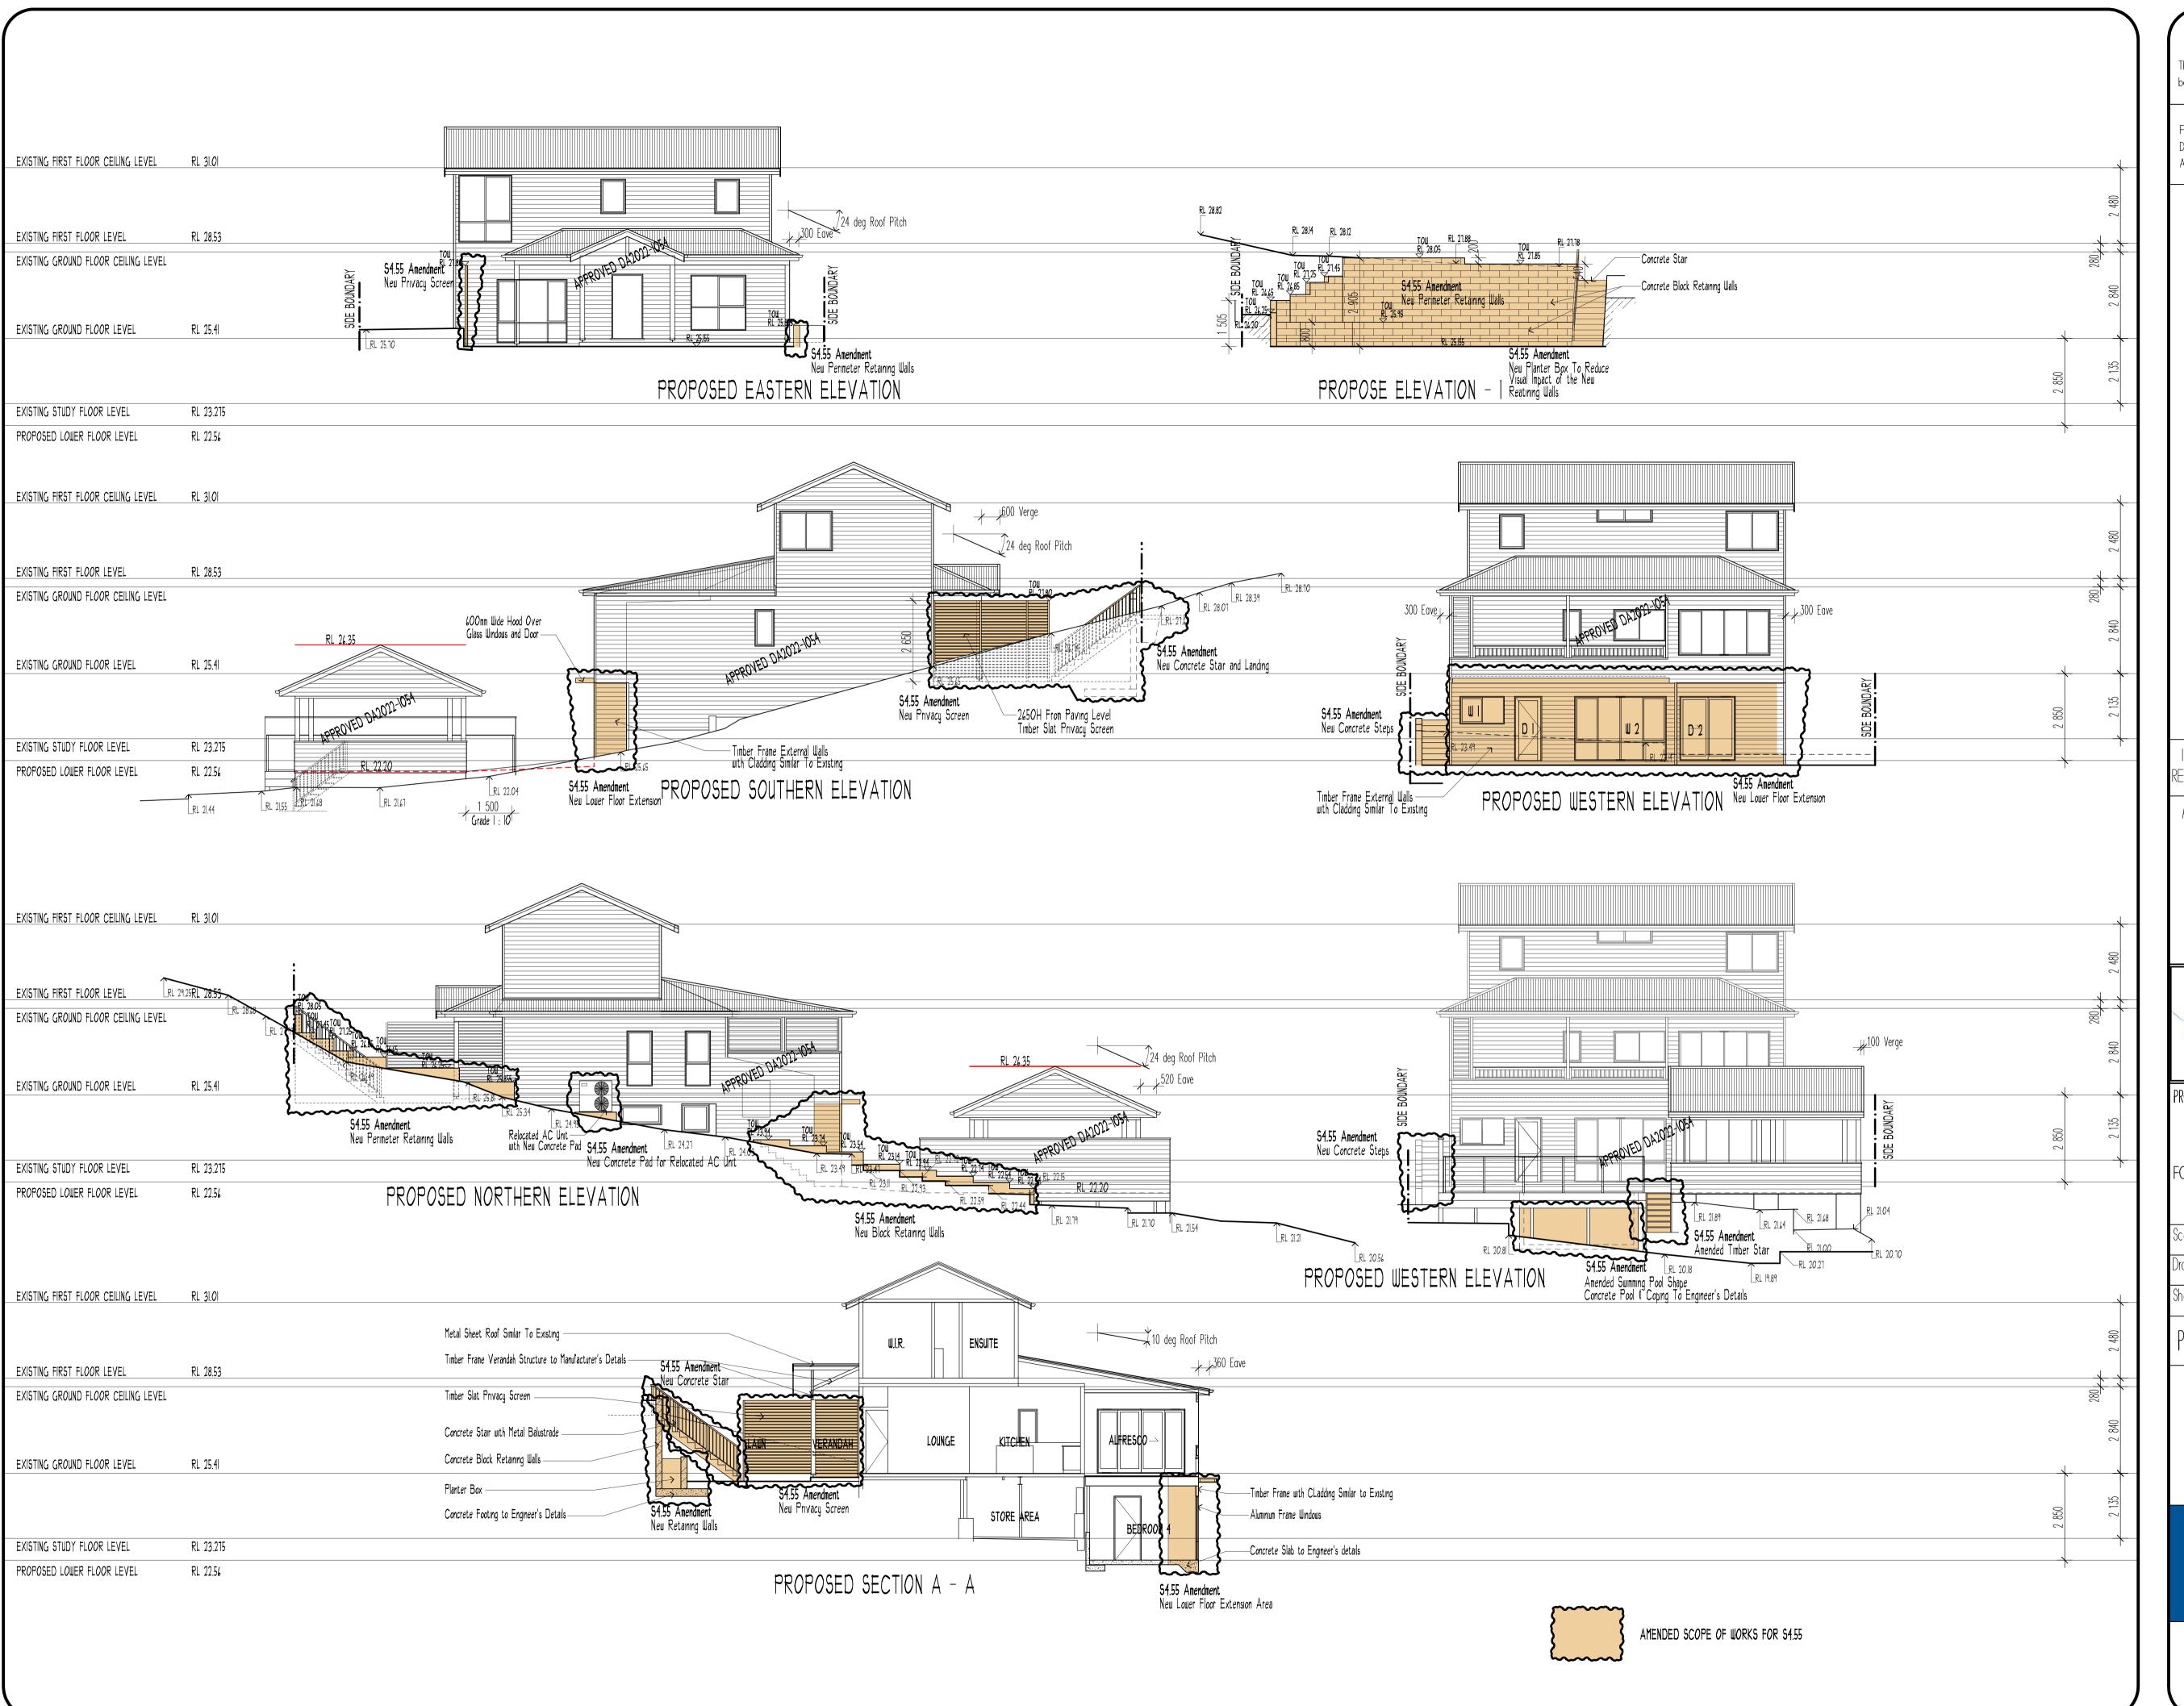

PROPOSED ALTERATIONS & ADDITIONS TO RESIDENCE AT:

34 NARRABEEN PARK PARADE

WARRIEWOOD NSW 2102

WHITEHEAD RESIDENCE

| Scale     100 @ A         | <sup>Date</sup> DECEMBE | R 202       |
|---------------------------|-------------------------|-------------|
| Drawn by <b>p</b> T       | Drawing/Job No.         | Revision Is |
| Sheet No. <b>S4.55-05</b> | 0868/24                 | A           |

PROPOSED ELEVATIONS & SECTION

Noodon morror noomine

Accreditation No. 10579 - 23

Living the dream.

BUENA VISTA HOME DESIGNS / RJH DESIGN

35 BRISBANE AVENUE, MT KURING-GAI NSW 2080 PH: (02) 9457 9303 MOB: 0411 758 479 email : admin@bvdesigns.com.au