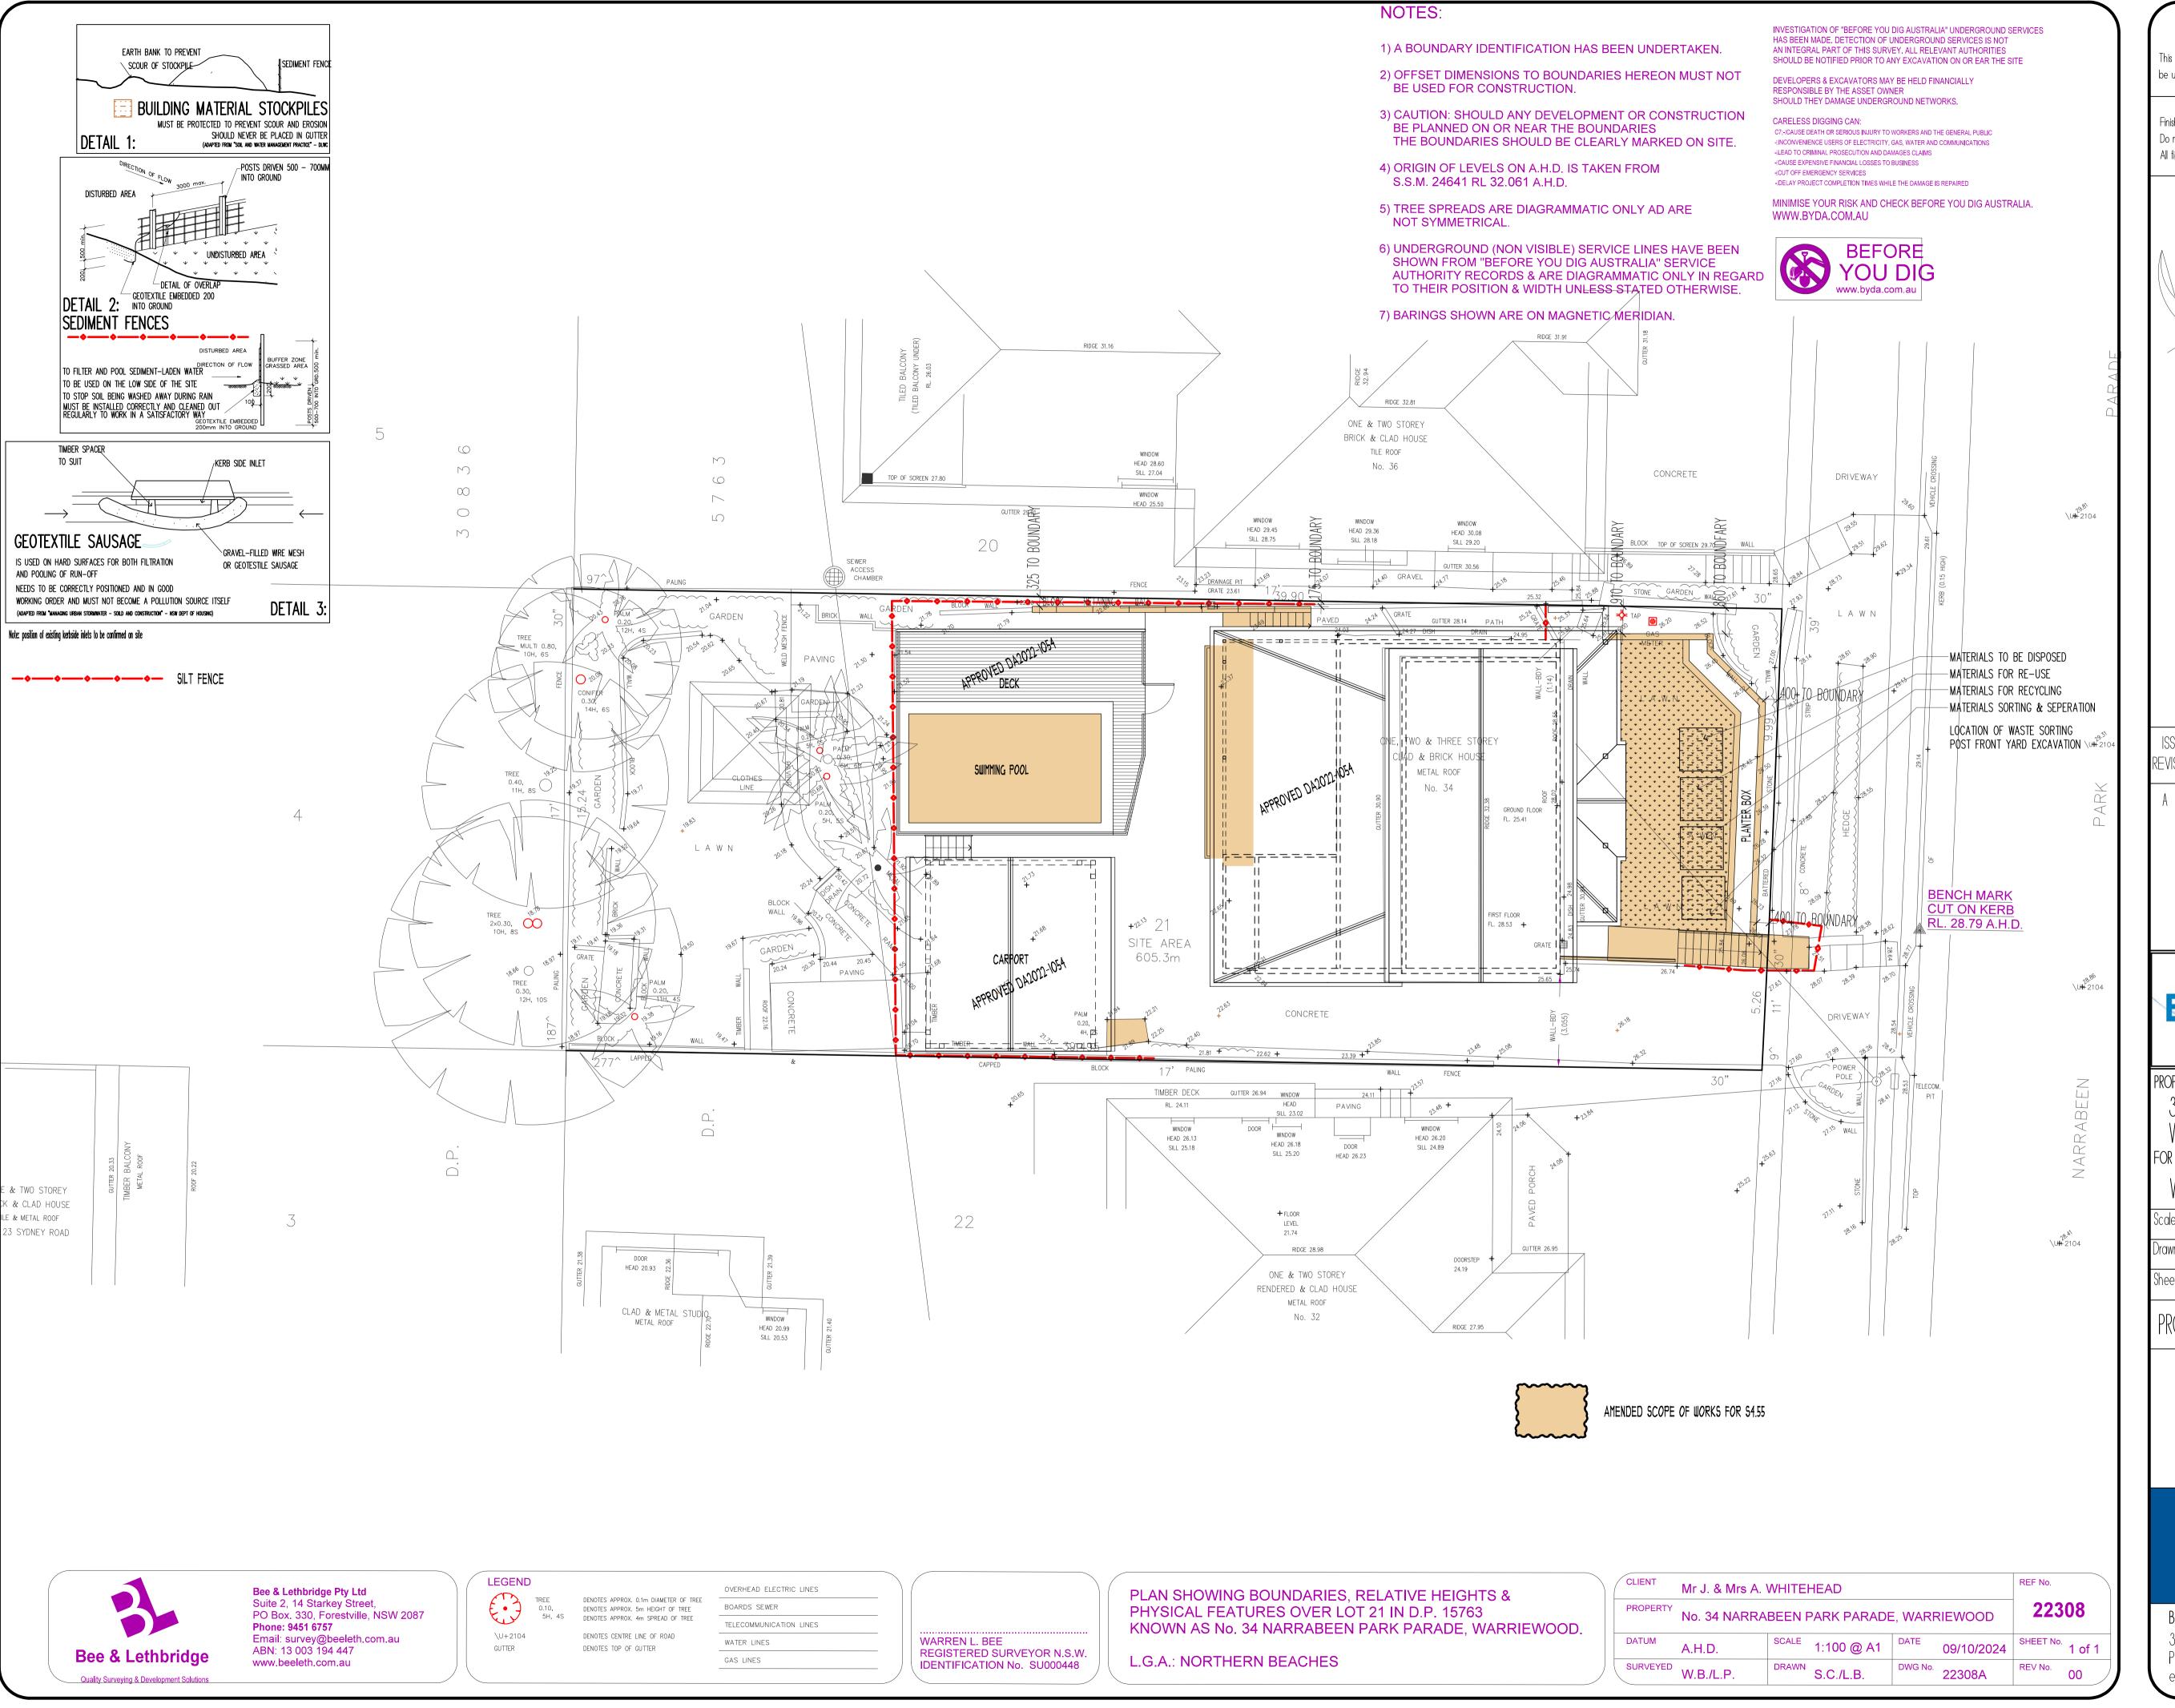

ISSUED 28/05/25 | MODIFICATION SECTION4.55 SUBMISSION

PROPOSED ALTERATIONS & ADDITIONS TO RESIDENCE AT : 34 NARRABEEN PARK PARADE

| Scale 1:100 @ A 1         | Date DECEMBE | R 2024         |
|---------------------------|--------------|----------------|
| Drawn by pT               | U U          | Revision Issue |
| Sheet No. <b>S4.55-01</b> | 0868/24      | A              |

PROPOSED SITE PLAN

BUILDING DESIGNERS
ASSOCIATION OF AUSTRALIA

Accreditation No. 10579 - 23

Living the dream.

A VISTA HOME DESIGNS / PIH DESIGN

BUENA VISTA HOME DESIGNS / RJH DESIGN
35 BRISBANE AVENUE, MT KURING-GAI NSW 2080
PH: (02) 9457 9303 MOB: 0411 758 479
email: admin@bvdesigns.com.au