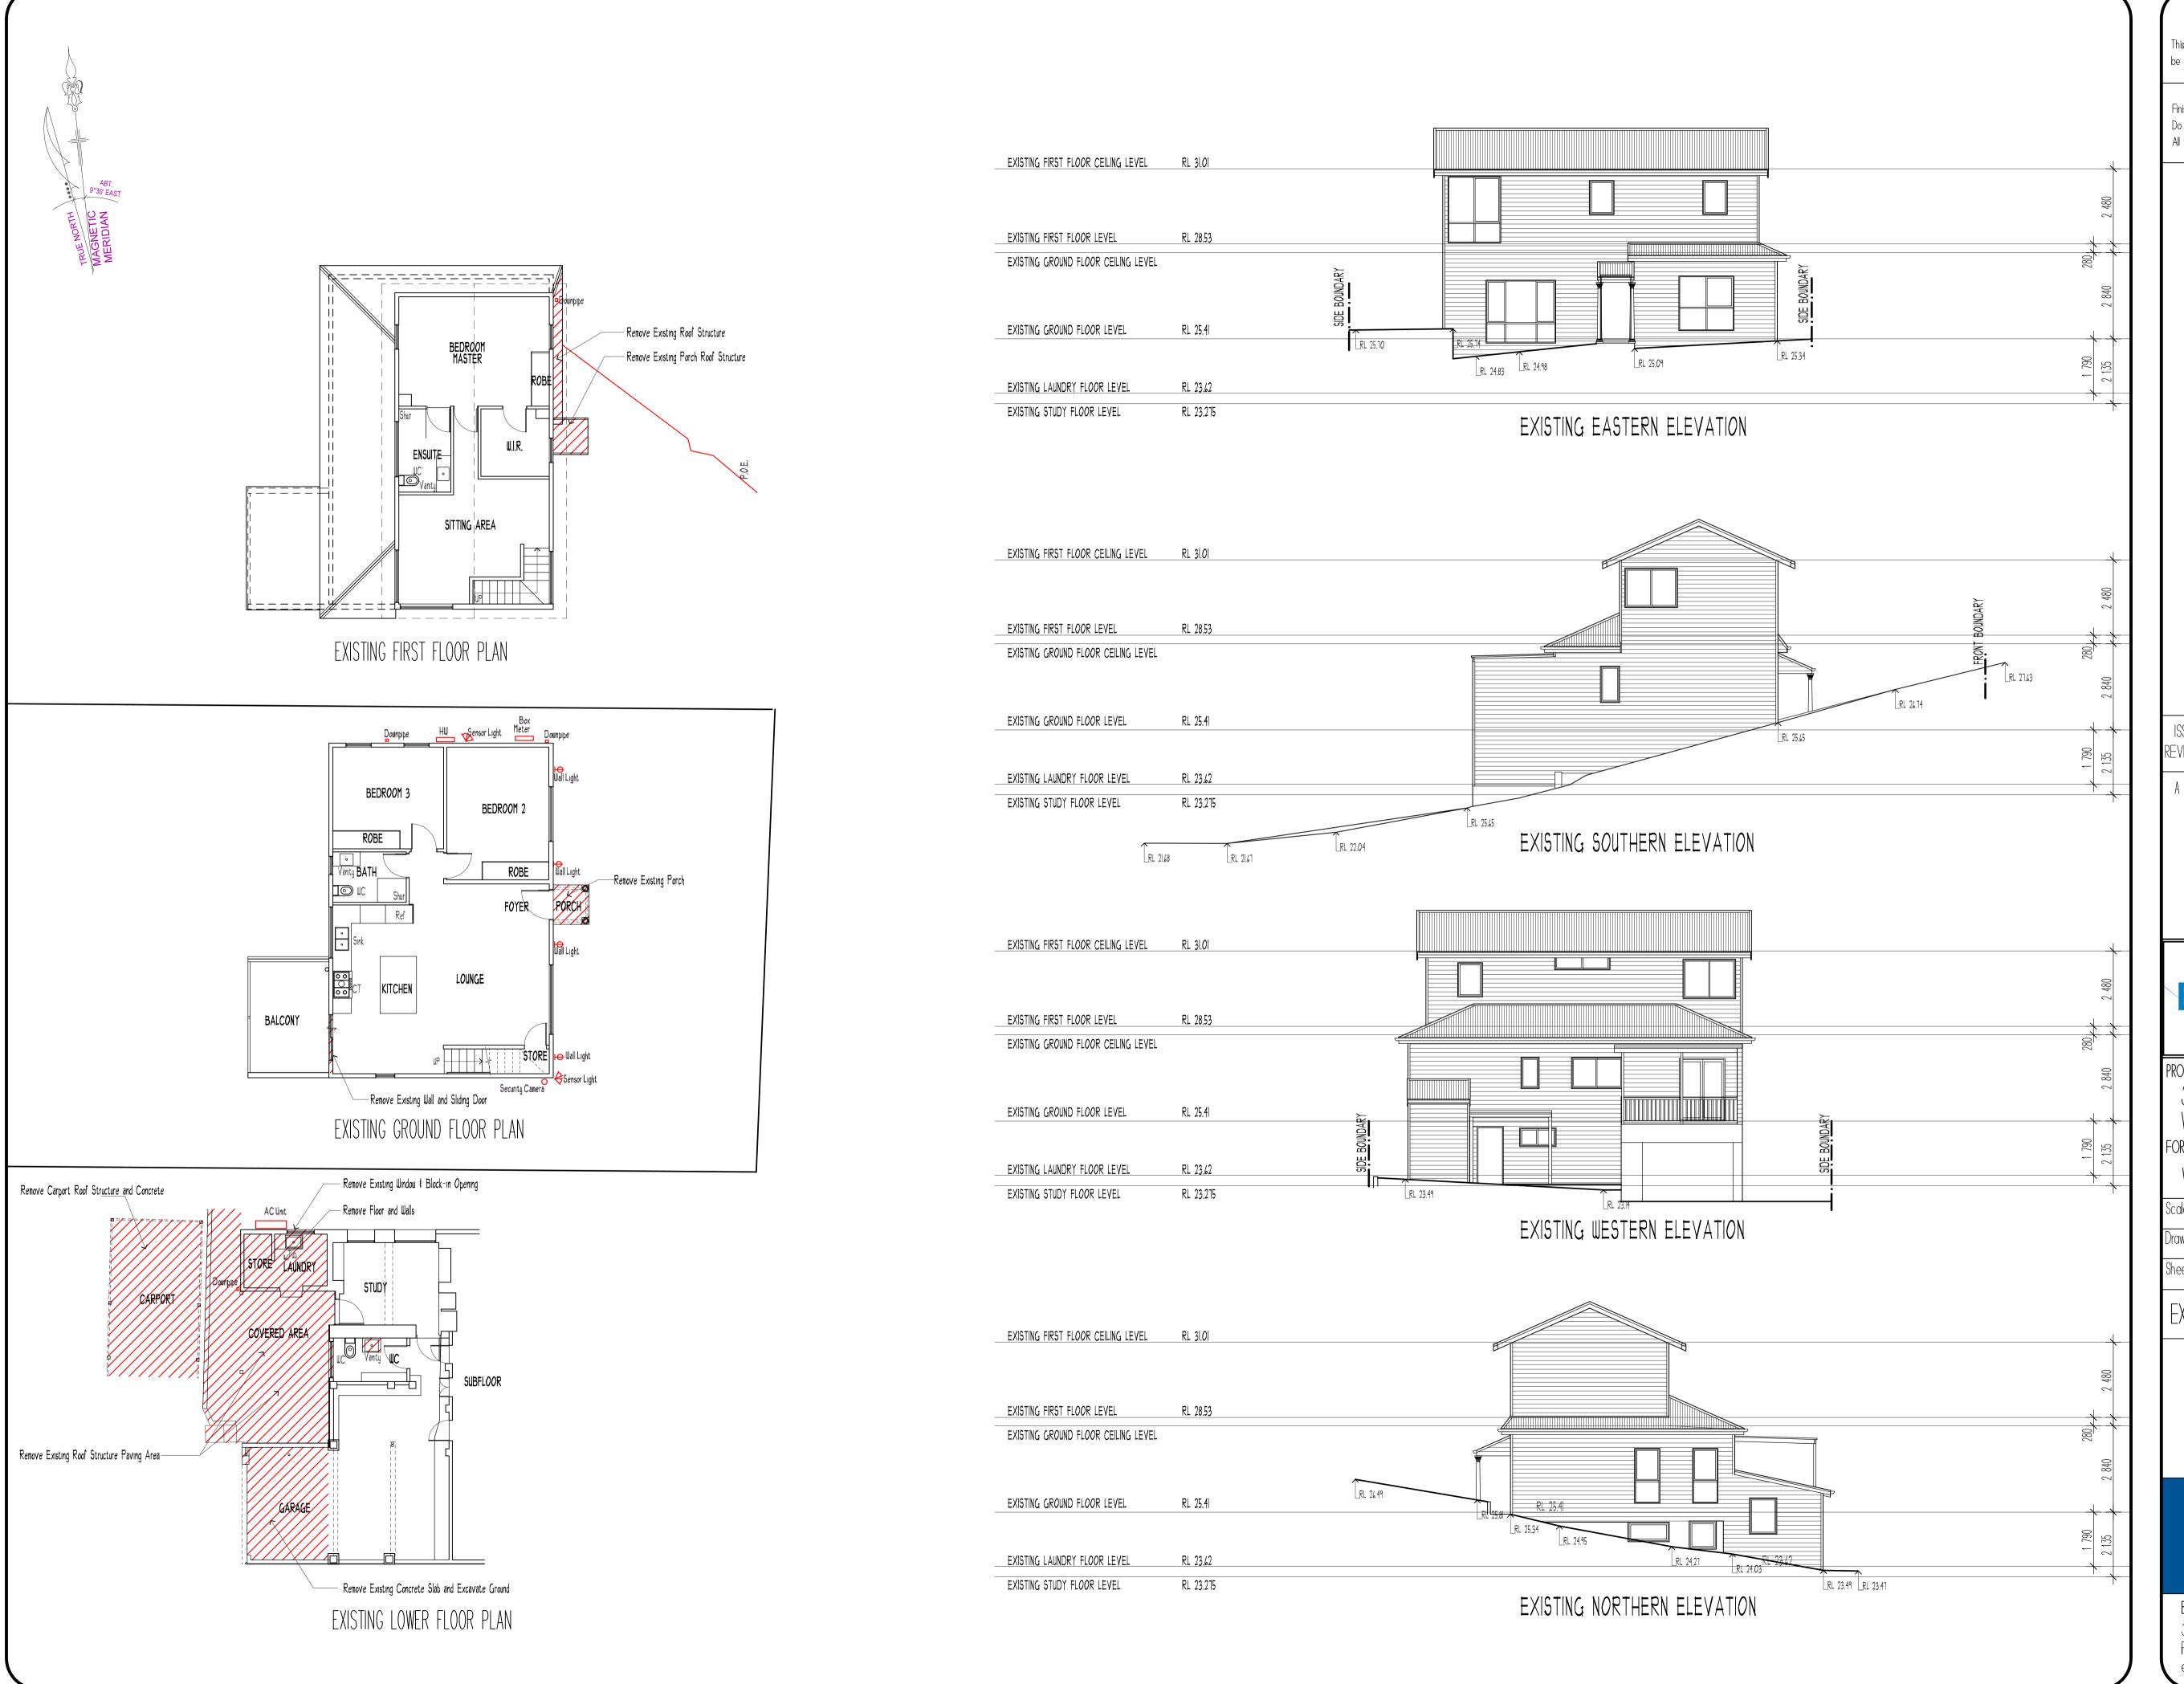

PROPOSED ALTERATIONS & ADDITIONS TO RESIDENCE AT: 34 NARRABEEN PARK PARADE WARRIEWOOD NSW 2102

WHITEHEAD RESIDENCE

| Scale 1:100 @ A 1         | Date DECEMBE | R 202        |
|---------------------------|--------------|--------------|
| Drawn by <b>p</b> T       | U            | Revision Iss |
| Sheet No. <b>S4.55-03</b> | 0868/24      | А            |

EXISTING PLANS & ELEVATIONS

Accreditation No. 10579 - 23

Living the dream.

BUENA VISTA HOME DESIGNS / RJH DESIGN 35 BRISBANE AVENUE, MT KURING-GAI NSW 2080 PH: (O2) 9457 93O3 MOB: O411 758 479 email: admin@bvdesigns.com.au