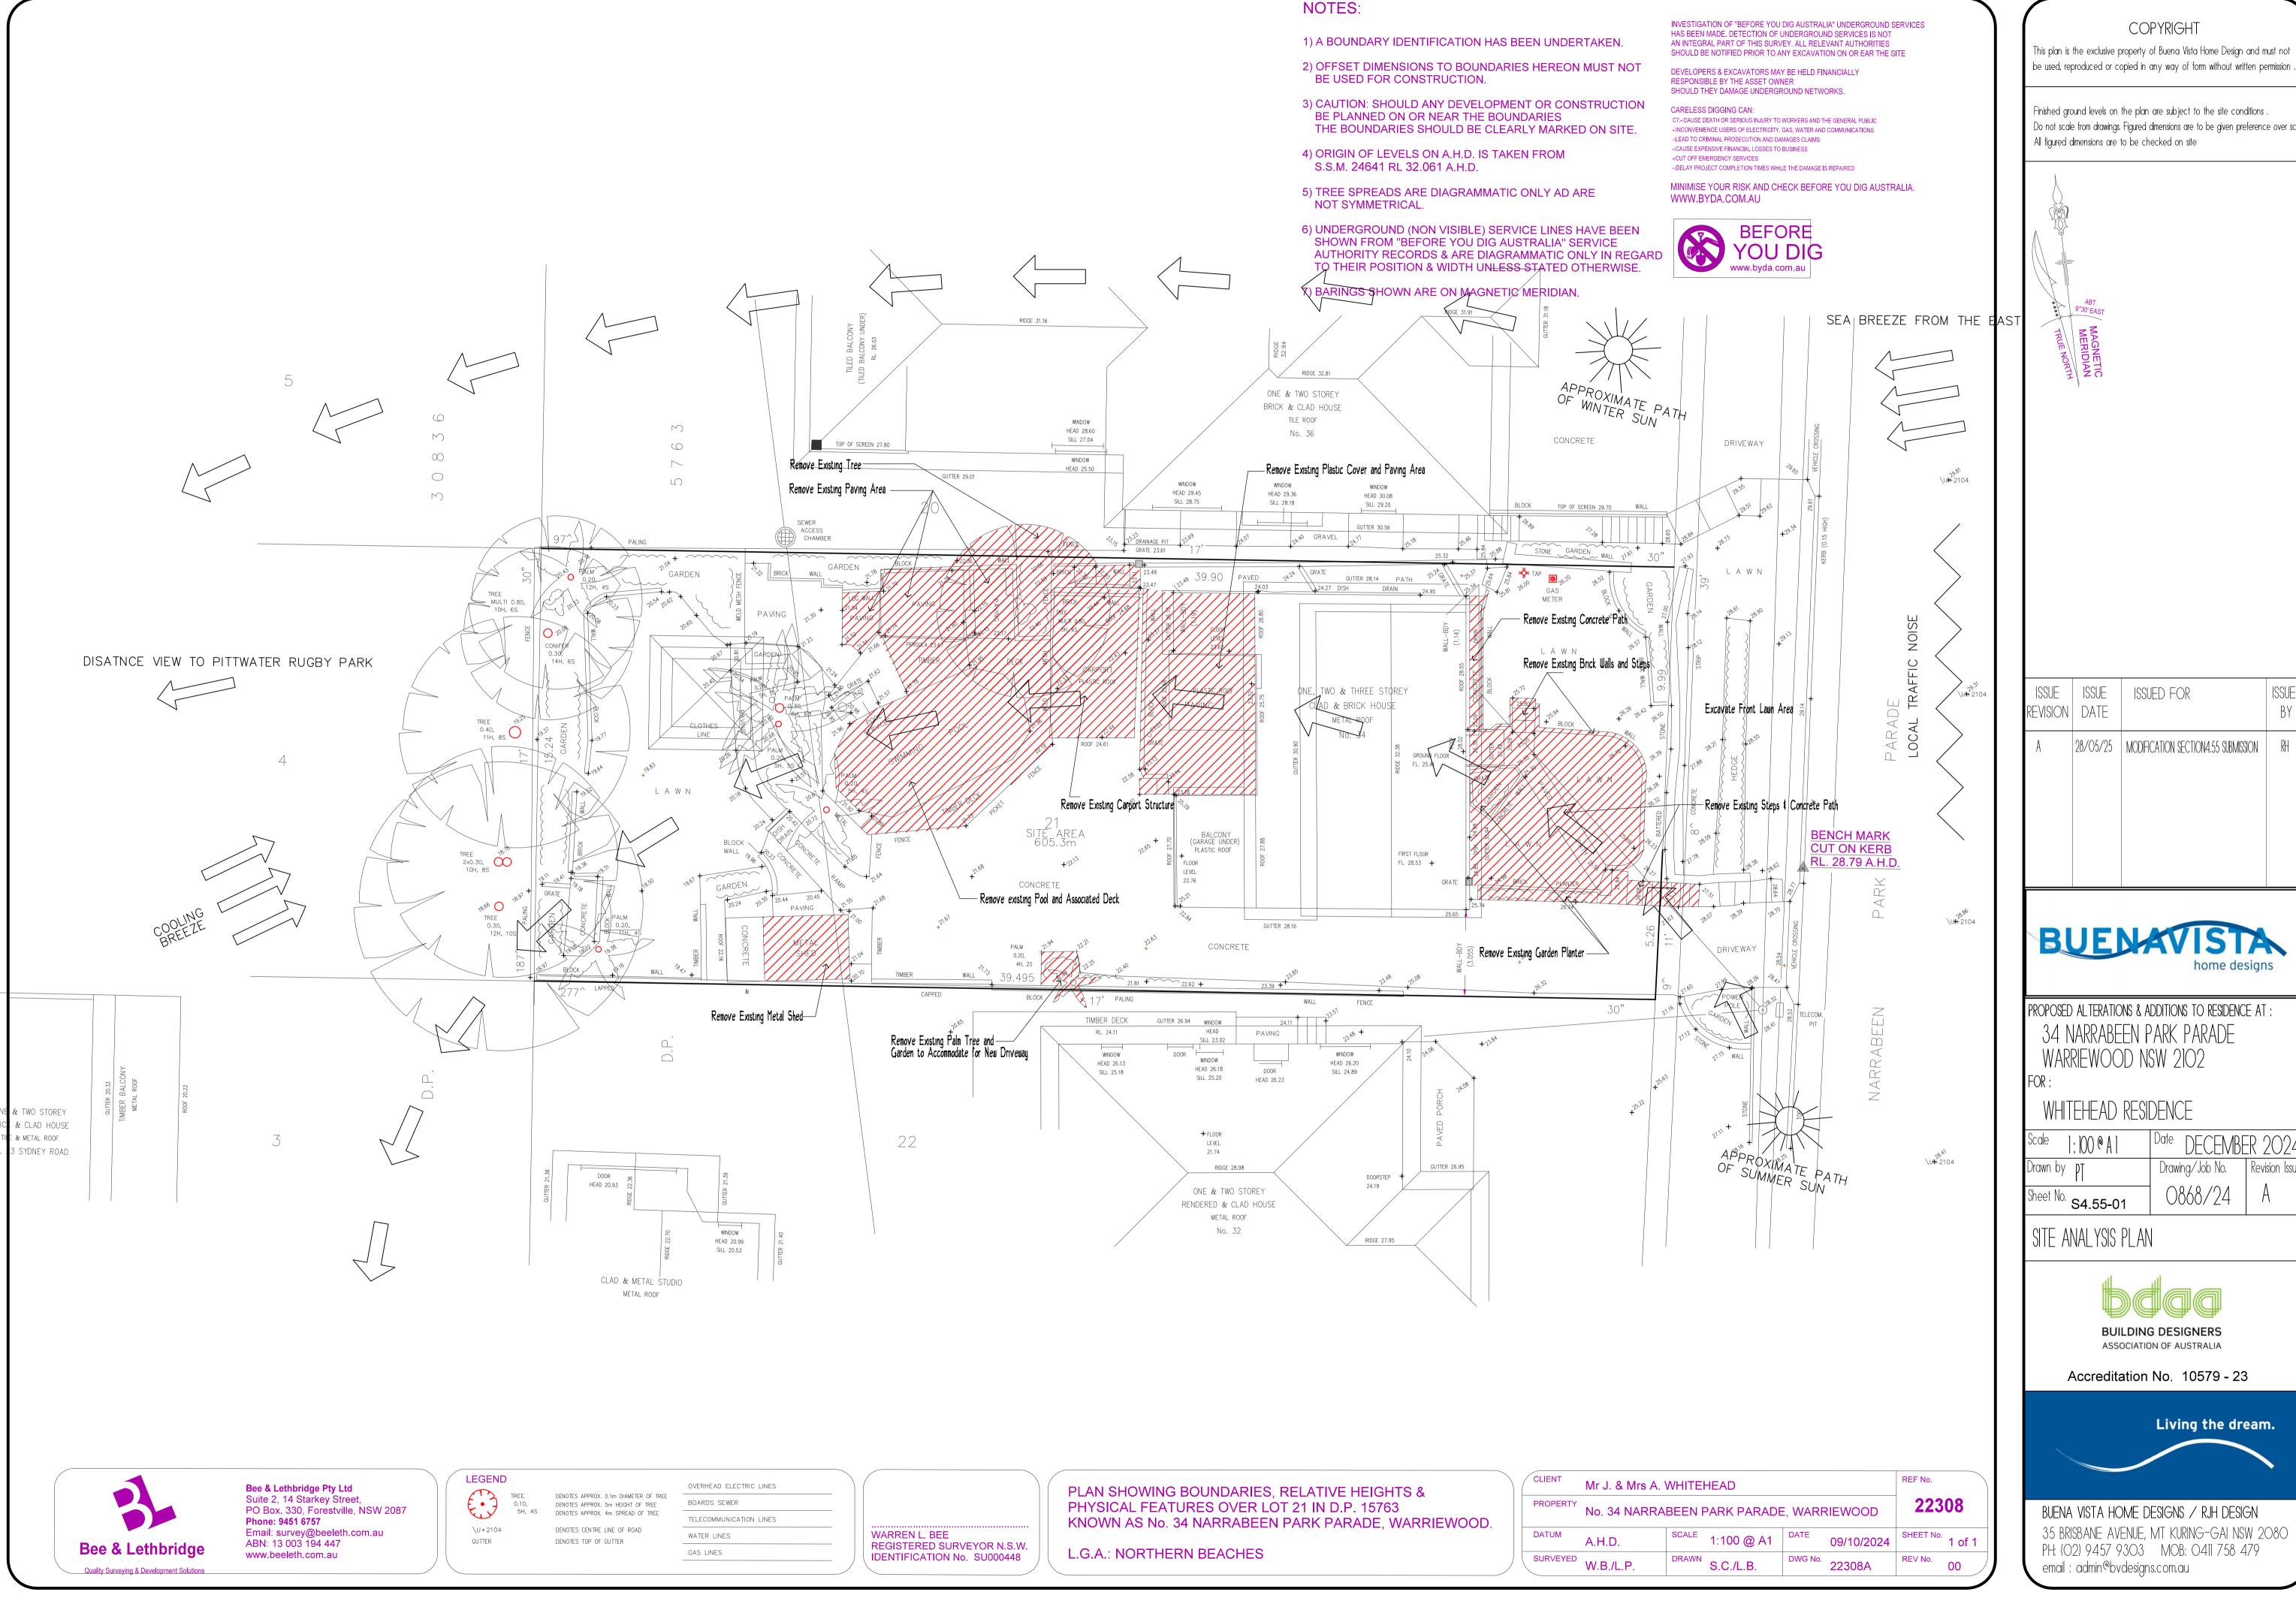

ISSUED 28/05/25 | MODIFICATION SECTION4.55 SUBMISSION

PROPOSED ALTERATIONS & ADDITIONS TO RESIDENCE AT : 34 NARRABEEN PARK PARADE

| Scale 1:100 @ A 1         | Date DECEMBE | R 2024         |
|---------------------------|--------------|----------------|
| Drawn by pT               | U U          | Revision Issue |
| Sheet No. <b>S4.55-01</b> | 0868/24      | A              |

PROPOSED SITE PLAN

BUILDING DESIGNERS
ASSOCIATION OF AUSTRALIA

Accreditation No. 10579 - 23

Living the dream.

A VISTA HOME DESIGNS / PIH DESIGN

BUENA VISTA HOME DESIGNS / RJH DESIGN
35 BRISBANE AVENUE, MT KURING-GAI NSW 2080
PH: (02) 9457 9303 MOB: 0411 758 479
email: admin@bvdesigns.com.au