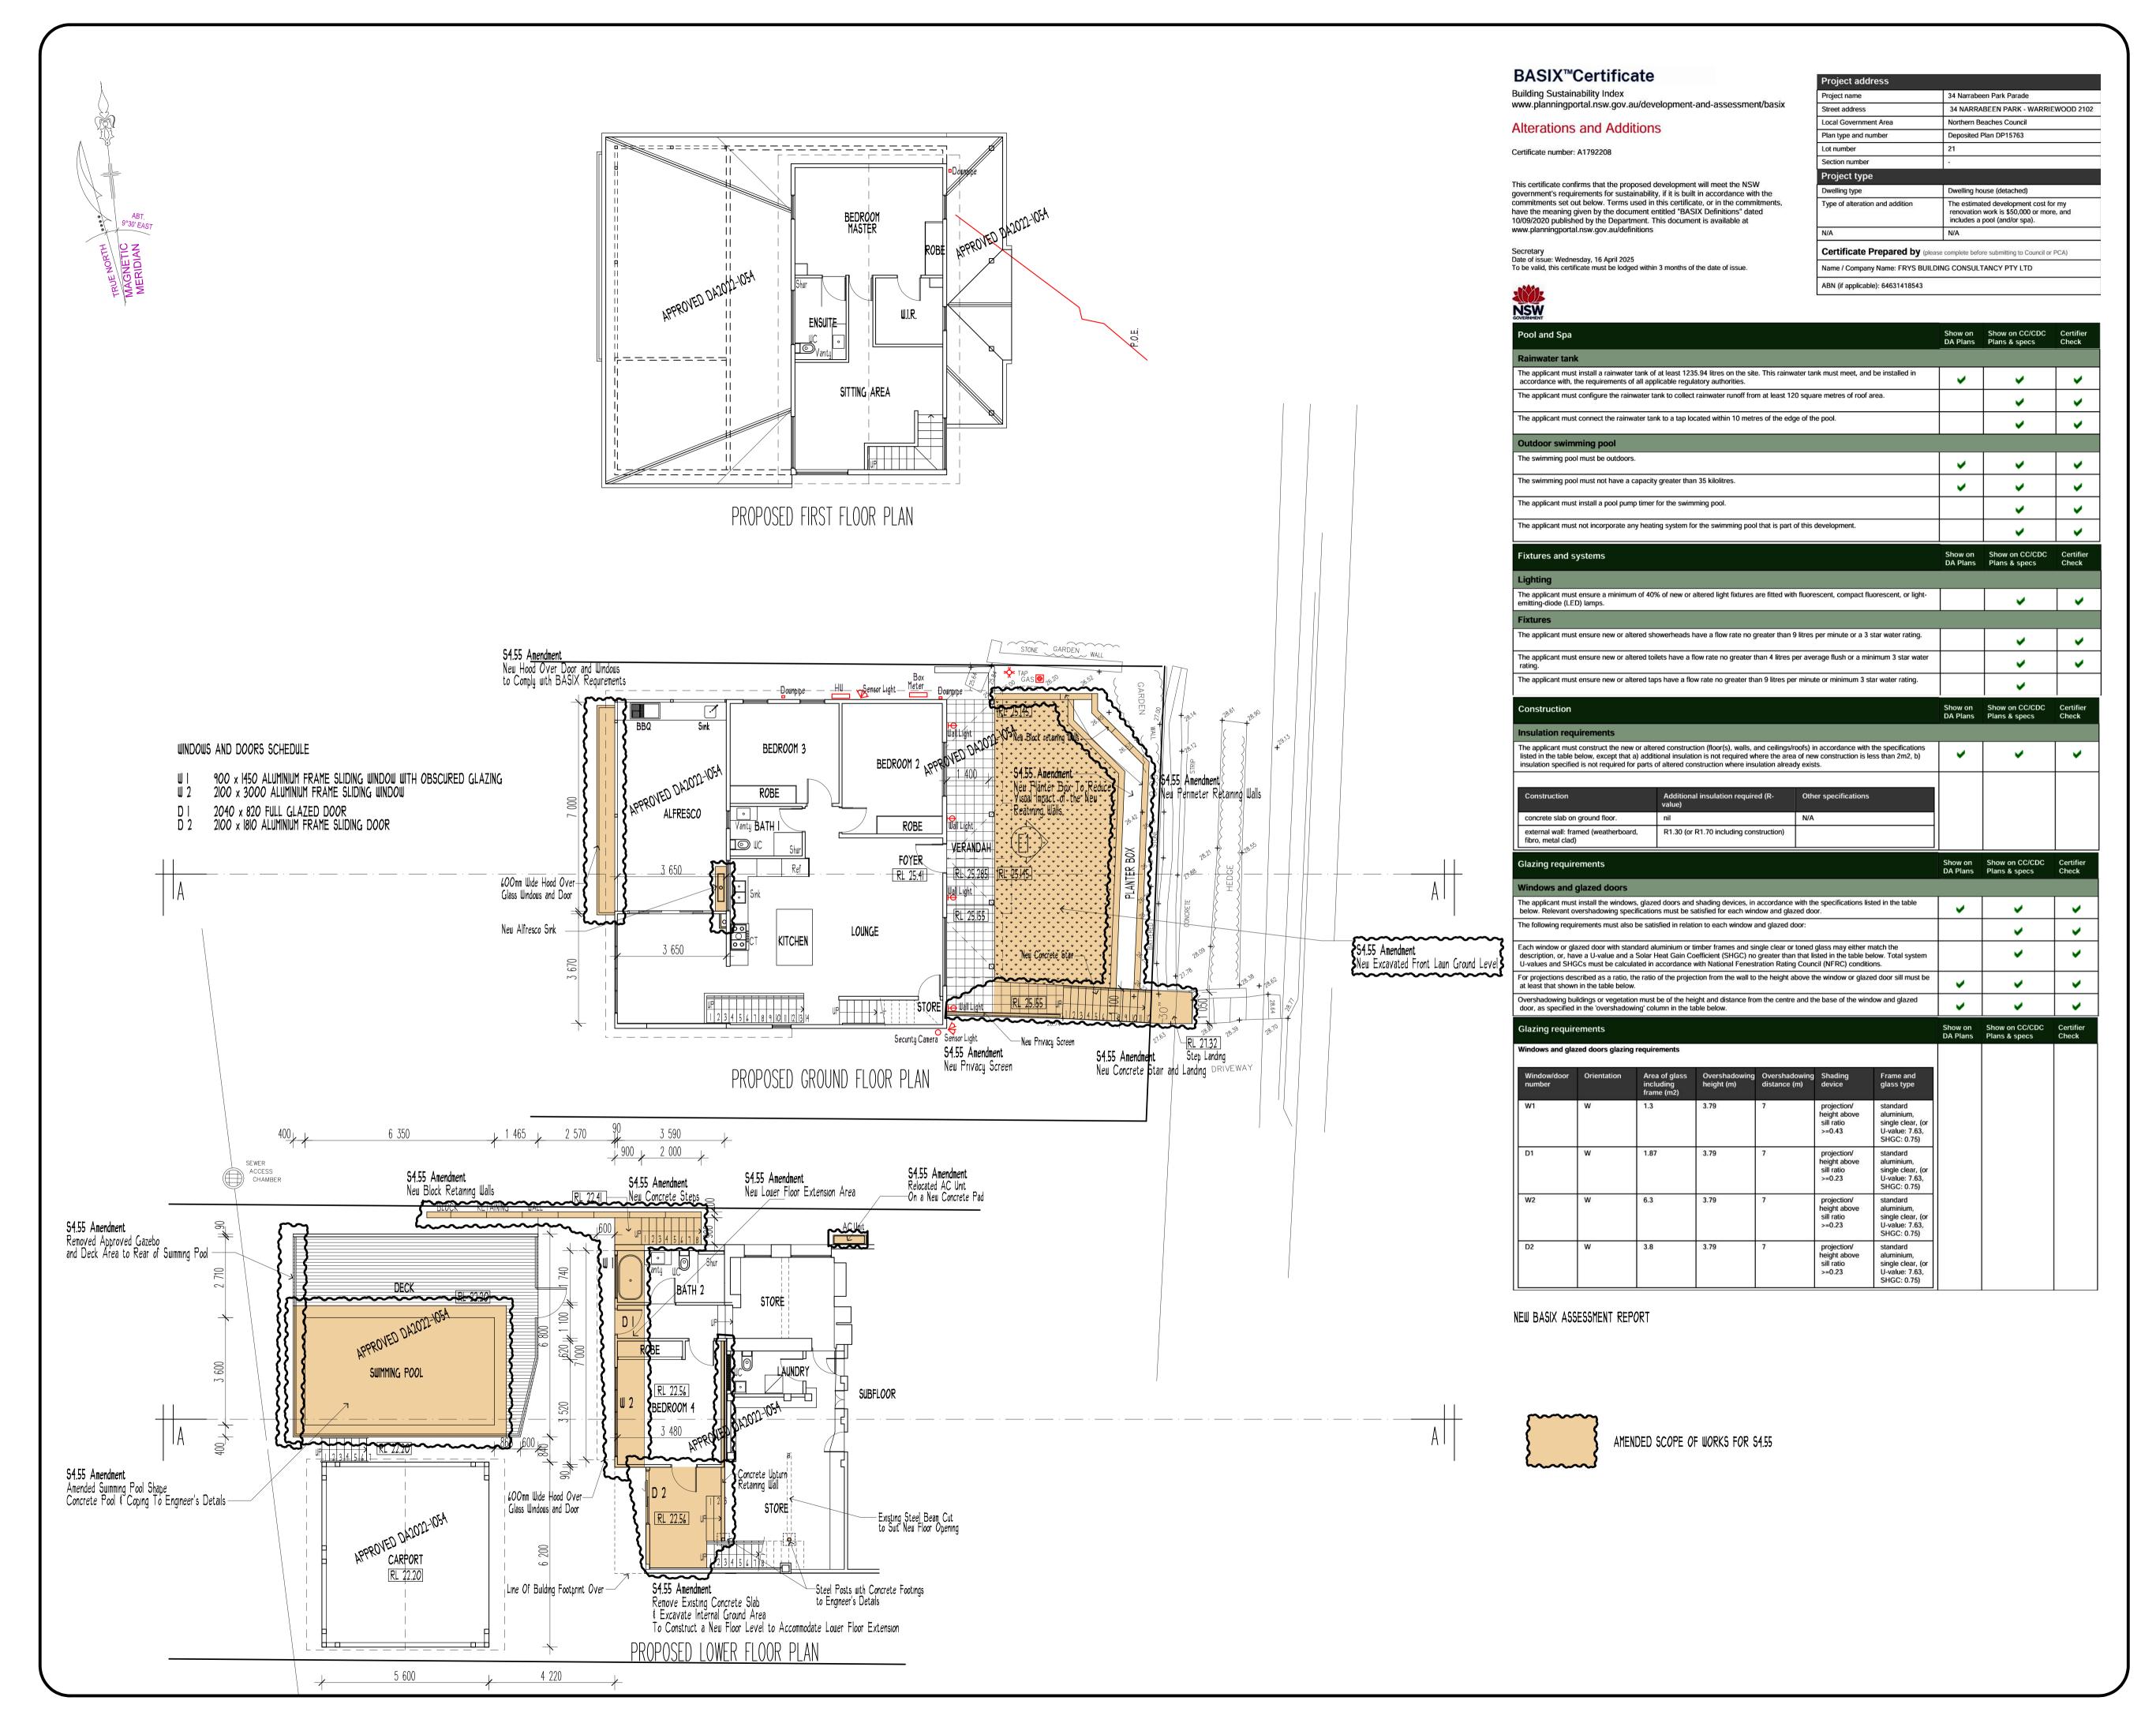

PROPOSED ALTERATIONS & ADDITIONS TO RESIDENCE AT:

34 NARRABEEN PARK PARADE

WARRIEWOOD NSW 2102

WHITEHEAD RESIDENCE

heet No. **S4.55-04** 

Orawn by **p**t

Drawing/Job No. Revision Issue

0868/24 A

PROPOSED FLOOR PLANS

BUILDING DESIGNERS
ASSOCIATION OF AUSTRALIA

Accreditation No. 10579 - 23

Living the dream.

BUENA VISTA HOME DESIGNS / RJH DESIGN
35 BRISBANE AVENUE, MT KURING-GAI NSW 2080
PH: (02) 9457 9303 MOB: 0411 758 479