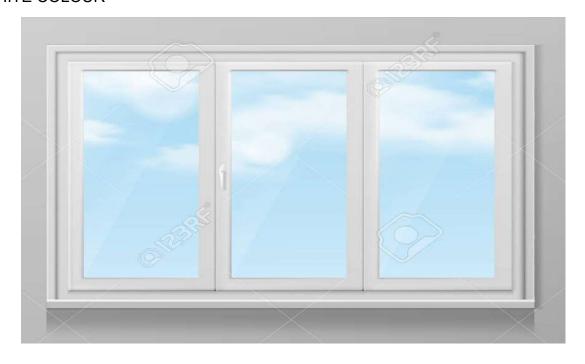

## Northern Beaches Council

# Planning & Development

## **SCHEDULE OF COLOURS AND MATERIALS**

Proposed Alterations & Additions
3 Lumeah Avenue, Elanora Heights NSW 2101

### **EXTERIOR - GROUND FLOOR WALLING**

PAINTED & RENDERED EXISTING BRICKWORK—COLOUR TO BE EQUIVALENT TO SURFMIST



### **EXTERIOR – FIRST FLOOR WALLING**

CLADDING – SELECTED WEATHERBOARDS – COLOUR TO BE EQUIVALENT TO COLORBOND SURFMIST







### **WINDOWS**

ALUMINIUM SLIDING WINDOWS & TRIM – WHITE COLOUR



### **ROOFING**

ROOFING – CORRUGATED COLORBOND COLOUR TO BE EQUIVALENT TO SURFMIST

#### **GUTTERING, EAVES & FASCIAS**

COLORBOND GUTTERING FASCIA AND BARGES – COLOUR TO BE EQUIVALENT TO COLOURBOND SURFMIST

EAVES LININGS FC SHEETING PAINTED WHITE