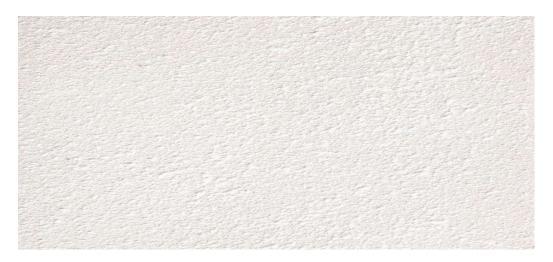

### **EXTERIOR - GROUND FLOOR WALLING**

PAINTED & RENDERED EXISTING BRICKWORK—COLOUR TO BE EQUIVALENT TO SURFMIST