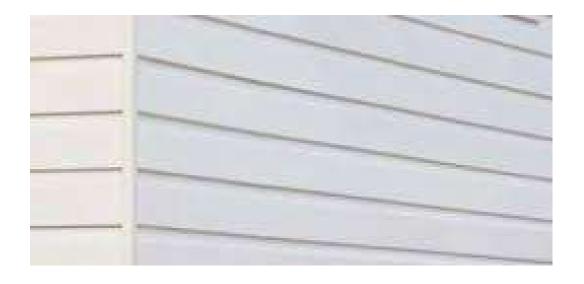

### **EXTERIOR – FIRST FLOOR WALLING**

CLADDING – SELECTED WEATHERBOARDS – COLOUR TO BE EQUIVALENT TO COLORBOND SURFMIST