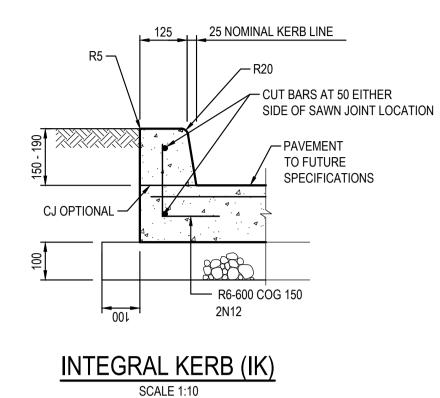

#### **KERBING NOTES:**

INCLUDES ALL KERBS, GUTTERS, DISH DRAINS, CROSSING AND EDGES.

- 1. ALL KERBS, GUTTERS, DISH DRAINS AND CROSSING TO BE CONSTRUCTED ON MINIMUM 75mm GRANULAR BASE COURSE COMPACTED TO MINIMUM 98% MODIFIED MAXIMUM DRY DENSITY IN ACCORDANCE WITH AS 1289 5.2.1.
- 2. EXPANSION JOINTS (EJ) TO BE FORMED FROM 10mm COMPRESSIBLE CORK FILTER BOARD FOR THE FULL DEPTH OF THE SECTION AND CUT TO PROFILE. EXPANSION JOINTS TO BE LOCATED AT DRAINAGE PITS, ON TANGENT POINTS OF CURVES AND ELSEWHERE AT 12m CENTRES EXCEPT FOR INTEGRAL KERBS WHERE THE EXPANSION JOINTS ARE TO MATCH THE JOINT LOCATION IN KERBS.
- 3. WEAKENED PLANE JOINTS TO BE MIN 3mm WIDE AND LOCATED AT 3m CENTRES EXCEPT FOR INTEGRAL KERBS WHERE WEAKENED PLANE JOINTS ARE TO MATCH THE JOINT LOCATIONS IN SLABS.
- 4. BROAMED FINISHED TO ALL RAMPED AND VEHICULAR CROSSINGS, ALL OTHER KERBING OR DISH DRAINS TO BE STEEL FLOAT FINISHED.
- 5. IN THE REPLACEMENT OF KERBS EXISTING ROAD PAVEMENT IS TO BE SAWCUT 900mm FROM LIP OF GUTTER. UPON COMPLETION OF NEW KERBS, NEW BASE COURSE AND SURFACE IS TO BE LAID 900mm WIDE TO MATCH EXISTING MATERIALS AND THICKNESS. EXISTING ALLOTMENT DRAINAGE PIPE ARE TO BE BUILT INTO NEW KERB WITH A 100mm DIA HOLE. EXISTING KERBS ARE TO BE COMPLETELY REMOVED WHERE NEW KERBS ARE