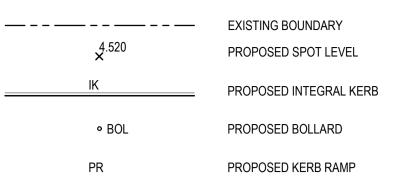

## LEGEND

|                                                            | FOF                                        | r da (                                         | ONLY                                   |
|------------------------------------------------------------|--------------------------------------------|------------------------------------------------|----------------------------------------|
| ND ADDITIONS - WOOLWORTHS NARRABEEN STREET, NARRABEEN, NSW | Drawn<br>M.Pereira<br>Checked<br>A.Francis | Designed<br>N.Wetzlar<br>Approved<br>A.Francis | Date<br>NOV 2021<br>Scale @A1<br>1:200 |
| Ν                                                          | Drawing number 21Q72_                      | _DA_C1                                         | 01 <sup>Revision</sup>                 |