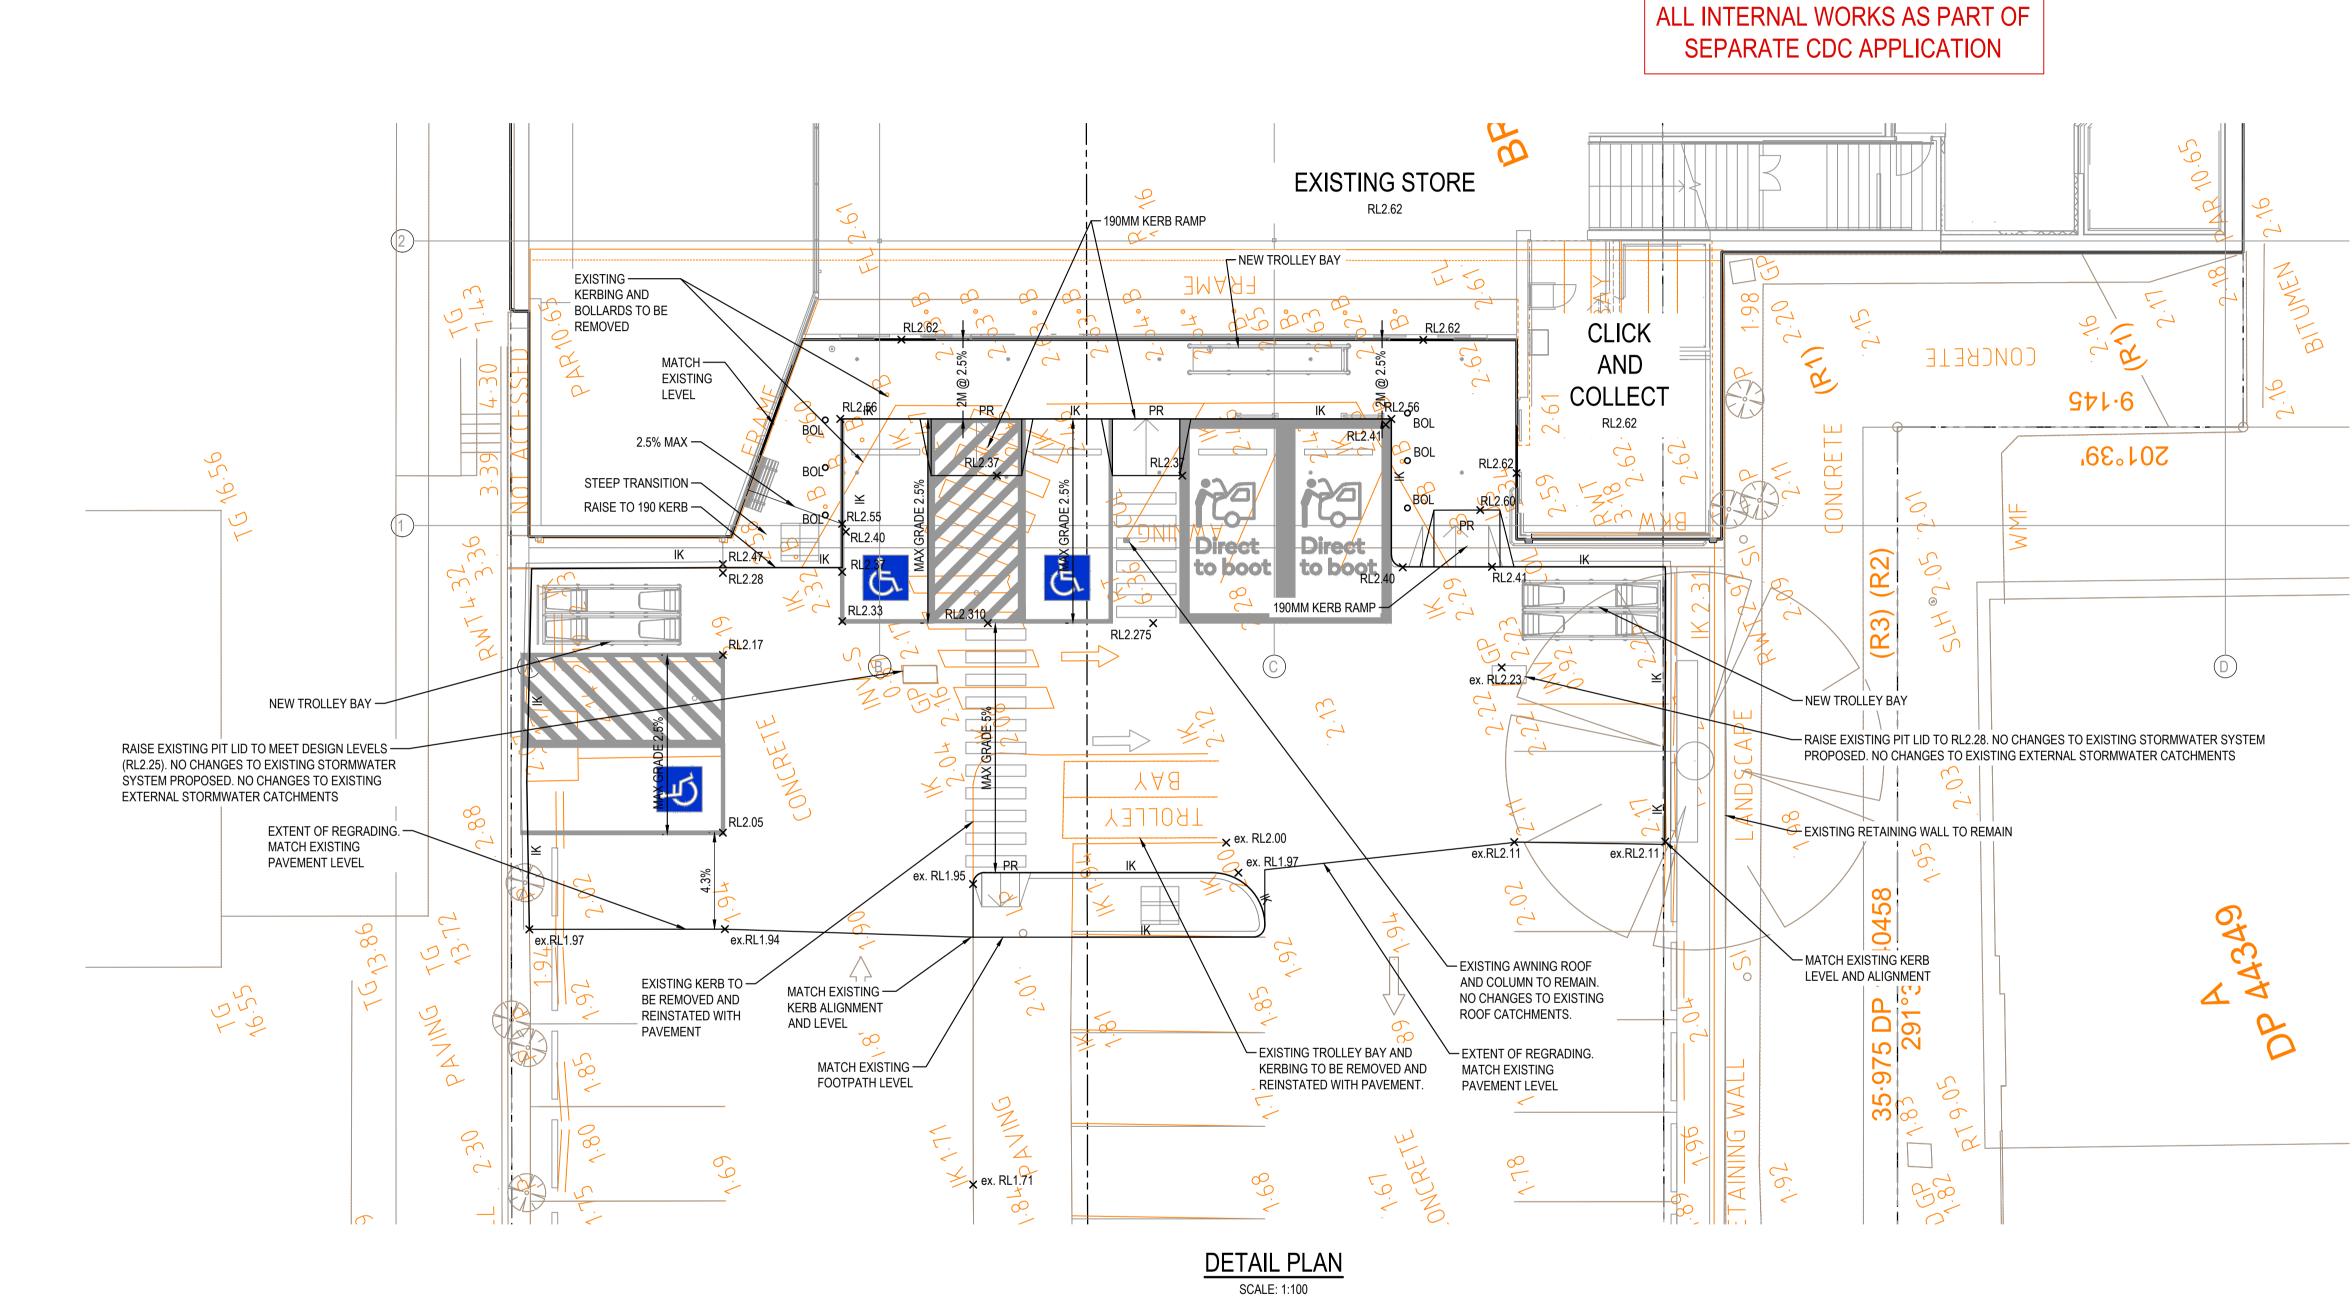

#### SITEWORKS NOTES

• DATUM : A.H.D.

• ORIGIN OF LEVELS : REFER TO BENCH OR STATE SURVEY MARKS WHERE SHOWN ON PLAN.

• CONTRACTOR MUST VERIFY ALL DIMENSIONS AND EXISTING LEVELS ON SITE PRIOR TO THE COMMENCEMENT OF WORK.

• ALL WORKS TO BE UNDERTAKEN IN ACCORDANCE WITH THE DETAILS SHOWN ON THE DRAWINGS & THE DIRECTIONS OF THE SUPERINTENDENT.

EXISTING SERVICES UNLESS SHOWN ON THE SURVEY PLAN HAVE BEEN PLOTTED FROM SERVICES SEARCH PLANS AND AS SUCH THEIR ACCURACY CANNOT BE GUARANTEED. IT IS THE RESPONSIBILITY OF THE CONTRACTOR TO ESTABLISH THE LOCATION AND LEVEL OF ALL EXISTING SERVICES PRIOR TO THE COMMENCEMENT OF ANY WORK. ANY DISCREPANCIES SHALL BE REPORTED TO THE SUPERINTENDENT. CLEARANCES SHALL BE OBTAINED FROM THE RELEVANT SERVICE AUTHORITY.

WHERE NEW WORKS ABUT EXISTING THE CONTRACTOR SHALL ENSURE THAT A SMOOTH EVEN PROFILE, FREE FROM ABRUPT CHANGES IS ACHIEVED.

• THE CONTRACTOR SHALL ARRANGE ALL SURVEY SETOUT TO BE CARRIED OUT BY A REGISTERED SURVEYOR.

• CARE IS TO BE TAKEN WHEN EXCAVATING NEAR EXISTING SERVICES. NO MECHANICAL EXCAVATION IS TO BE UNDERTAKEN OVER TELSTRA OR ELECTRICAL SERVICES. HAND EXCAVATE IN THESE AREAS.

• CONTRACTOR TO OBTAIN AUTHORITY APPROVALS WHERE APPLICABLE.

• MAKE SMOOTH TRANSITION TO EXISTING SURFACES AND MAKE GOOD.

 THESE PLANS SHALL BE READ IN CONJUNCTION WITH APPROVED LANDSCAPE, ARCHITECTURAL, STRUCTURAL, HYDRAULIC AND MECHANICAL DRAWINGS AND SPECIFICATIONS

OR WRITTEN INSTRUCTIONS THAT MAY BE ISSUED RELATING TO DEVELOPMENT AT THE SITE.

 TRENCHES THROUGH EXISTING ROAD AND CONCRETE PAVEMENTS SHALL BE SAWCUT TO FULL DEPTH OF CONCRETE AND A MINIMUM OF 50mm IN BITUMINOUS PAVING.

• ALL BRANCH GAS AND WATER SERVICES UNDER DRIVEWAYS AND BRICK PAVING SHALL BE LOCATED IN Ø80 uPVC SEWER GRADE CONDUITS EXTENDING A MINIMUM OF 500mm BEYOND EDGE OF PAVING.

• GRADES TO PAVEMENTS TO BE AS IMPLIED BY RL'S ON PLAN . GRADE EVENLY BETWEEN NOMINATED RL'S. AREAS EXHIBITING PONDING GREATER THAN 5mm DEPTH WILL NOT BE ACCEPTED UNLESS IN A DESIGNATED SAG POINT.

• ALL COVERS AND GRATES ETC TO EXISTING SERVICE UTILITIES ARE TO BE ADJUSTED TO SUIT NEW FINISHED SURFACE LEVELS WHERE APPLICABLE.