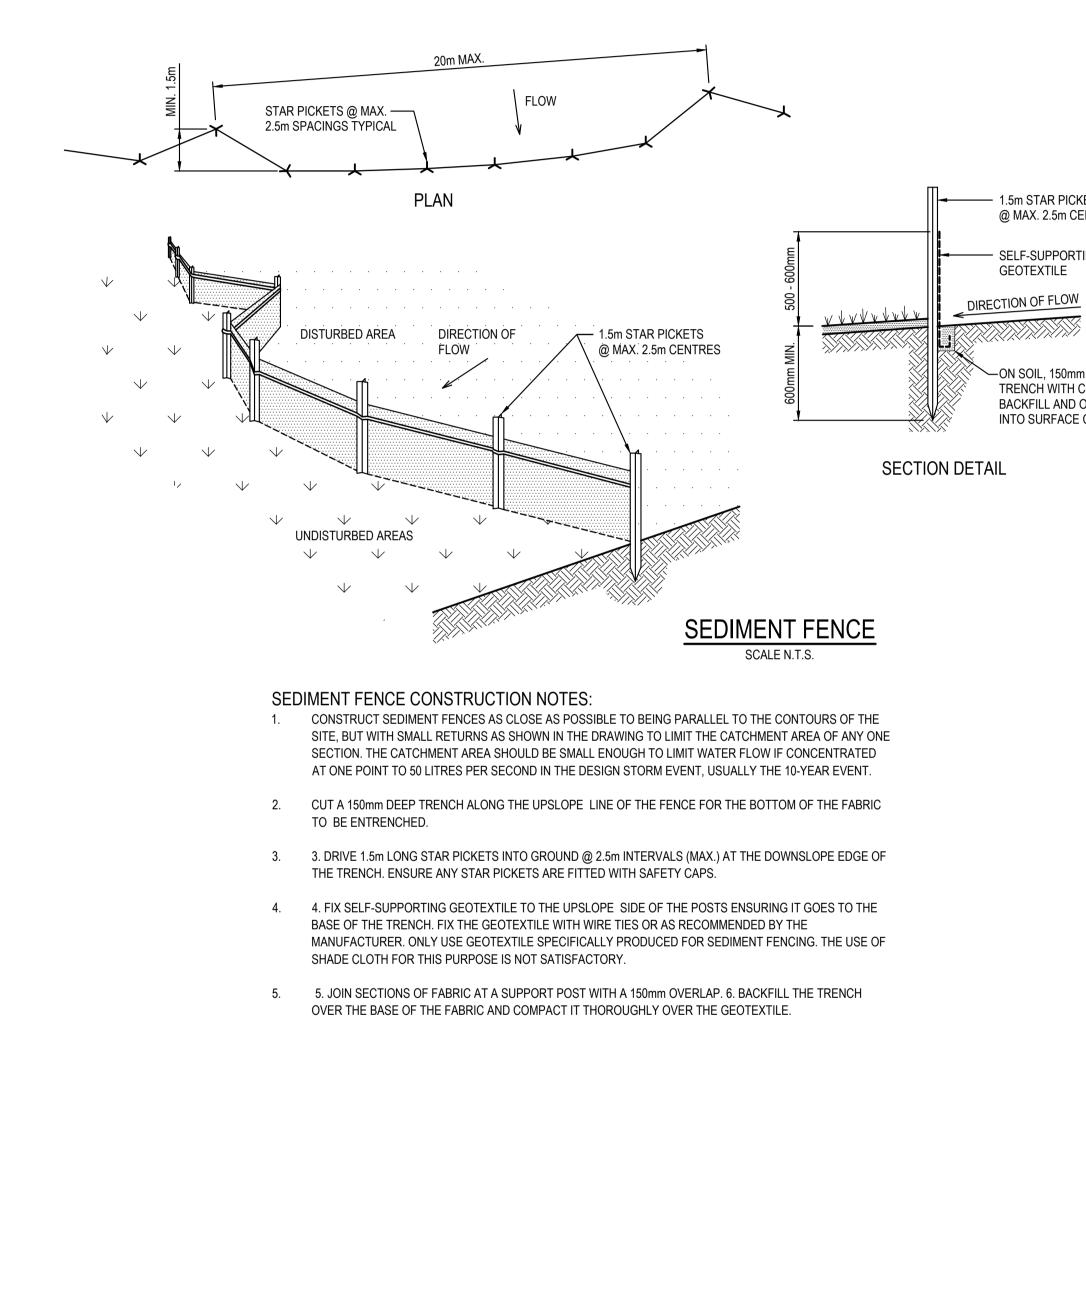

2. PICKET SPACING TO BE MAXIMUM 1.0m.

SHOWN IN THE DRAWING.

ALL WATERS TO BYPASS IT.

email@hhconsult.com.au Web

henry<mark>&</mark>hymas

SEDIMENT A

—ON SOIL, 150mm x 100mm

— 1.5m STAR PICKETS

- SELF-SUPPORTING

GEOTEXTILE

@ MAX. 2.5m CENTRES

TRENCH WITH COMPACTED BACKFILL AND ON ROCK, SET INTO SURFACE CONCRETE