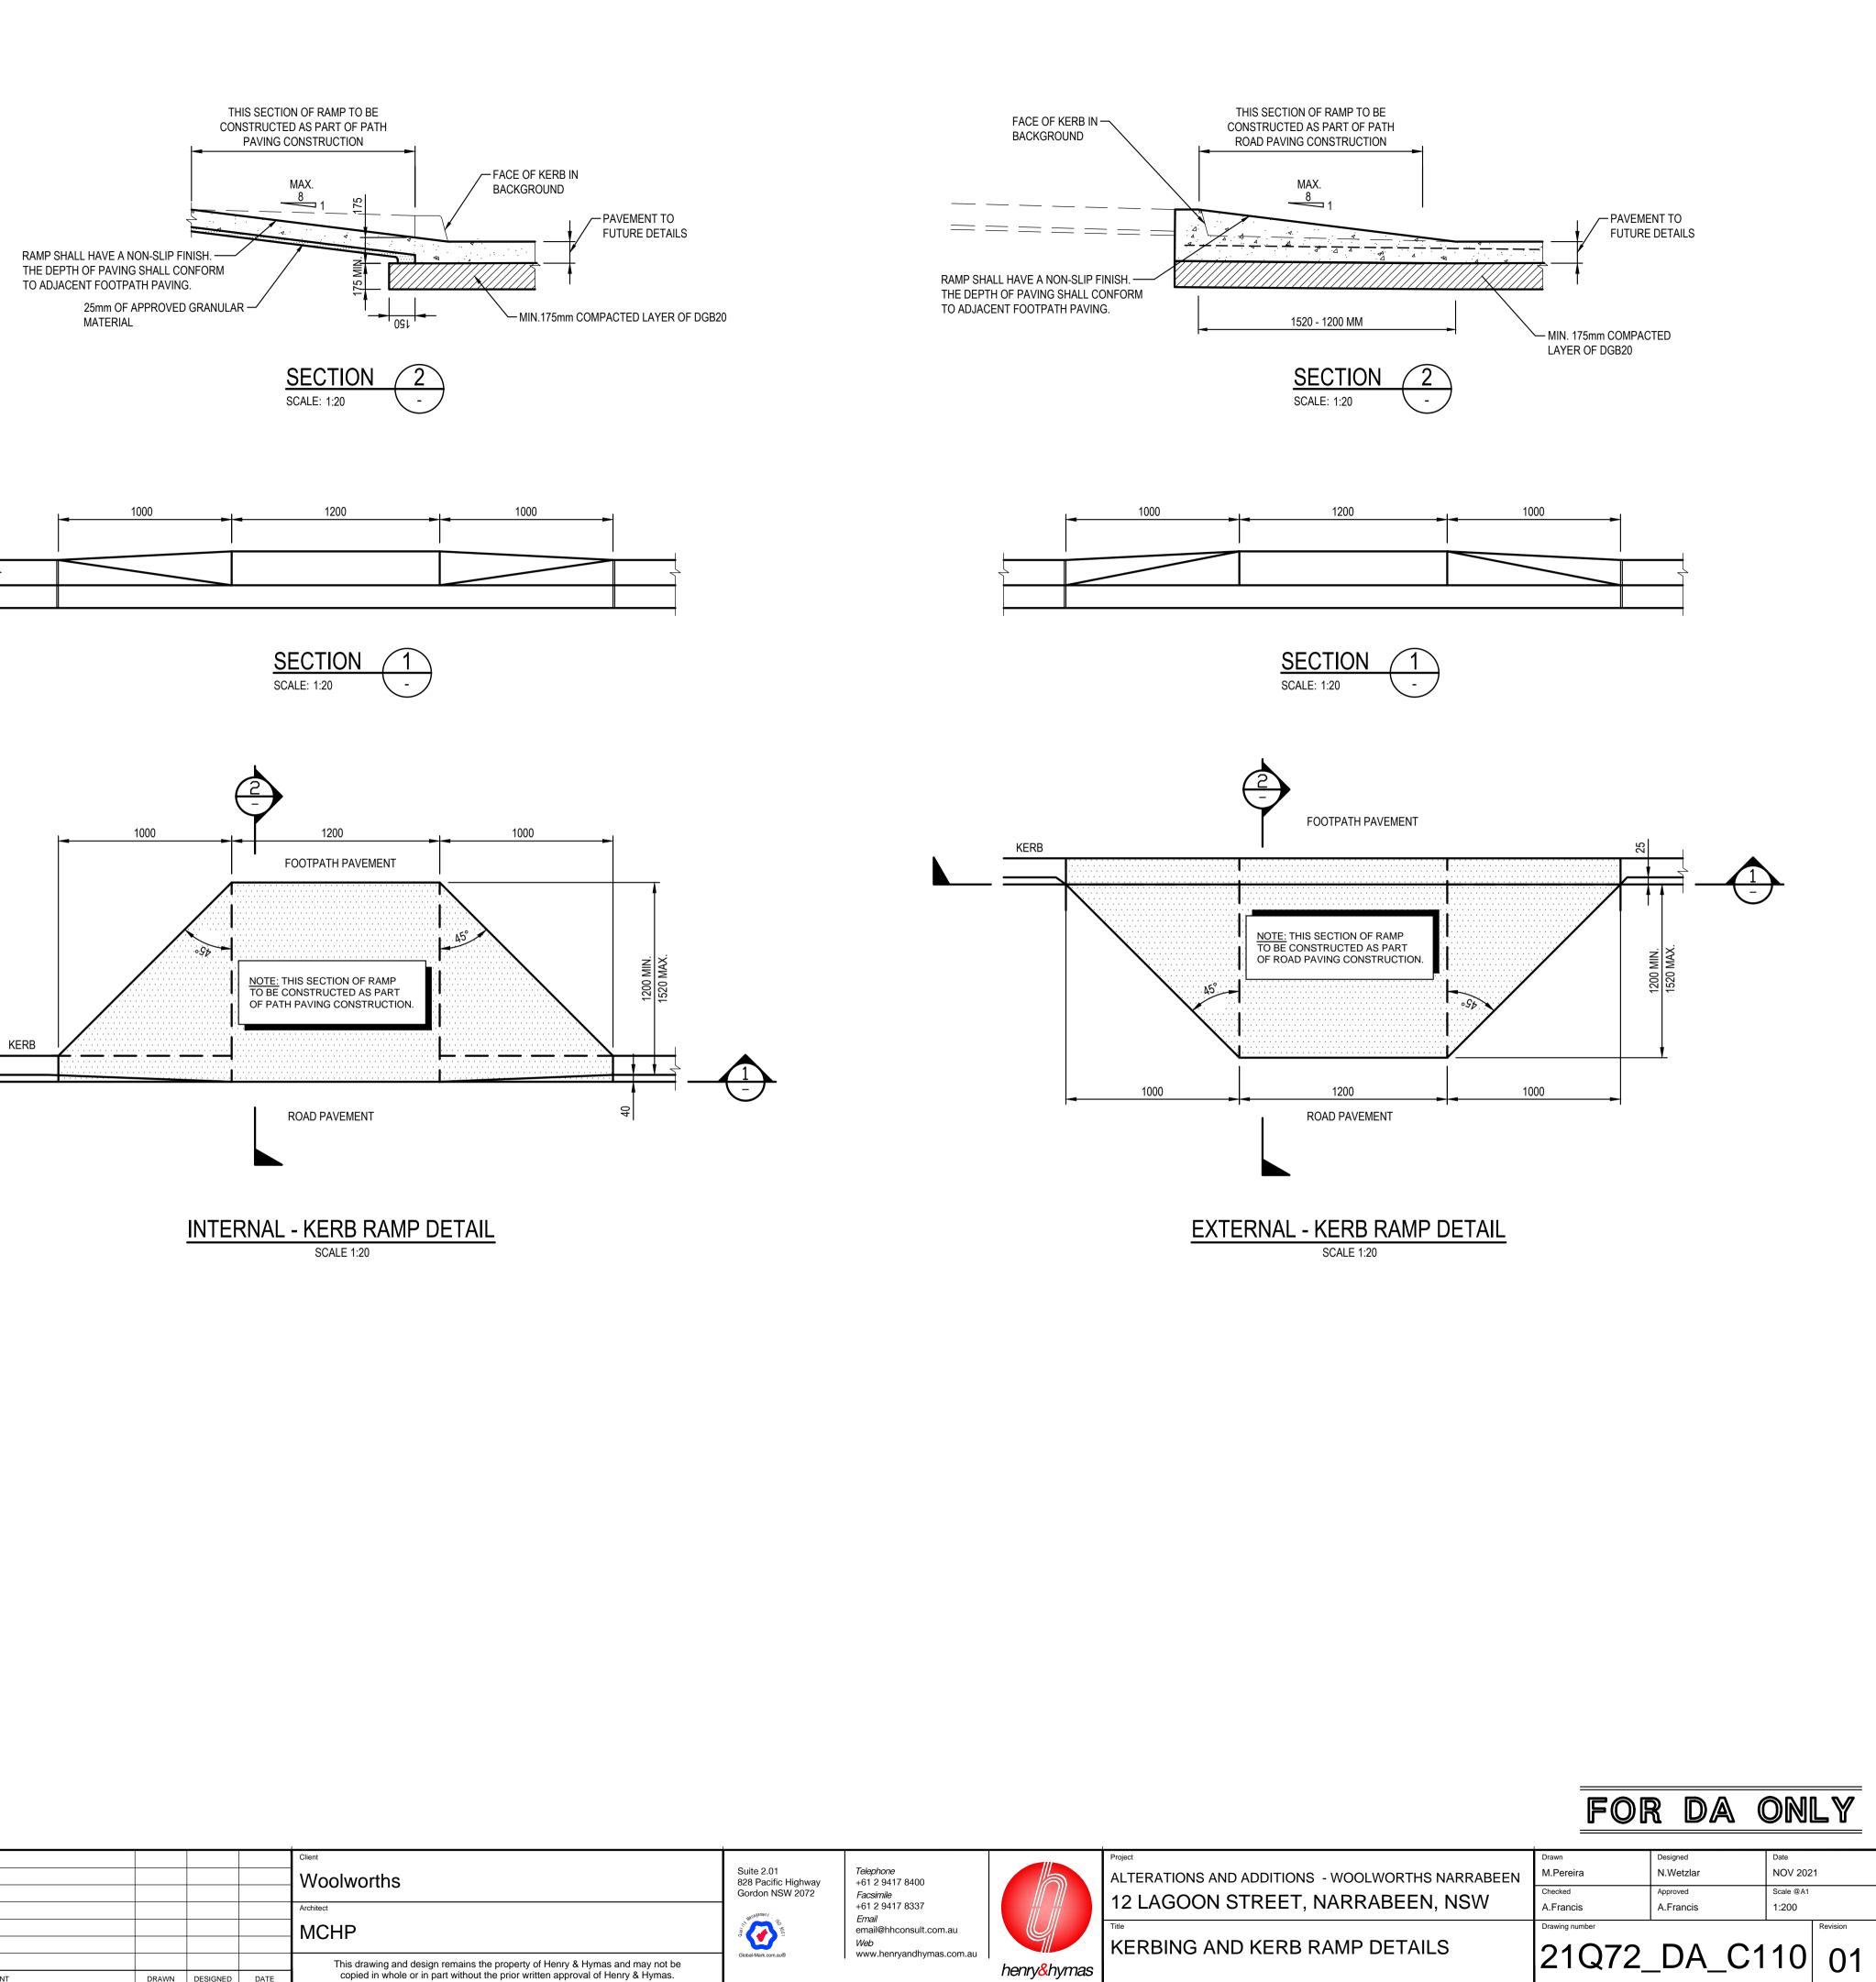

#### **KERBING NOTES:**

INCLUDES ALL KERBS, GUTTERS, DISH DRAINS, CROSSING AND EDGES.

- 1. ALL KERBS, GUTTERS, DISH DRAINS AND CROSSING TO BE CONSTRUCTED ON MINIMUM 75mm GRANULAR BASE COURSE COMPACTED TO MINIMUM 98% MODIFIED MAXIMUM DRY DENSITY IN ACCORDANCE WITH AS 1289 5.2.1.
- 2. EXPANSION JOINTS (EJ) TO BE FORMED FROM 10mm COMPRESSIBLE CORK FILTER BOARD FOR THE FULL DEPTH OF THE SECTION AND CUT TO PROFILE. EXPANSION JOINTS TO BE LOCATED AT DRAINAGE PITS, ON TANGENT POINTS OF CURVES AND ELSEWHERE AT 12m CENTRES EXCEPT FOR INTEGRAL KERBS WHERE THE EXPANSION JOINTS ARE TO MATCH THE JOINT LOCATION IN KERBS.
- 3. WEAKENED PLANE JOINTS TO BE MIN 3mm WIDE AND LOCATED AT 3m CENTRES EXCEPT FOR INTEGRAL KERBS WHERE WEAKENED PLANE JOINTS ARE TO MATCH THE JOINT LOCATIONS IN SLABS.
- 4. BROAMED FINISHED TO ALL RAMPED AND VEHICULAR CROSSINGS, ALL OTHER KERBING OR DISH DRAINS TO BE STEEL FLOAT FINISHED.
- 5. IN THE REPLACEMENT OF KERBS EXISTING ROAD PAVEMENT IS TO BE SAWCUT 900mm FROM LIP OF GUTTER. UPON COMPLETION OF NEW KERBS, NEW BASE COURSE AND SURFACE IS TO BE LAID 900mm WIDE TO MATCH EXISTING MATERIALS AND THICKNESS. EXISTING ALLOTMENT DRAINAGE PIPE ARE TO BE BUILT INTO NEW KERB WITH A 100mm DIA HOLE. EXISTING KERBS ARE TO BE COMPLETELY REMOVED WHERE NEW KERBS ARE

SHOWN.

**SURVEY** INFORMATION SURVEYED BY REALSERVE DATUM: AHD ORIGIN OF LEVELS: PM 20913

SCALE 1:100

01 ISSUED FOR DEVELOPMENT APPLICATION MP NW 07.12.2021 REVISION AMENDMENT DRAWN DESIGNED DATE REVISION AMENDMENT