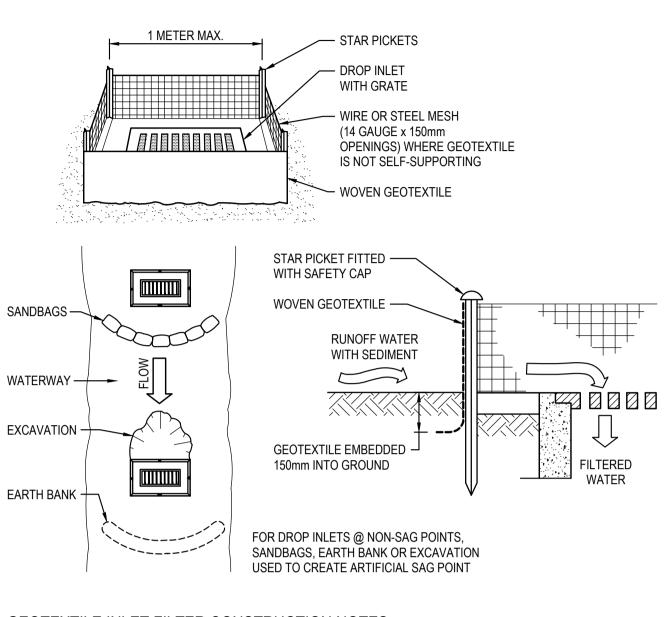

#### MESH & GRAVEL INLET FILTER CONSTRUCTION NOTES:

1. FABRICATE A SLEEVE MADE FROM GEOTEXTILE OR WIRE MESH LONGER THAN THE LENGTH OF THE INLET PIT AND FILL IT WITH 25mm TO 50mm GRAVEL. 2. FORM AN ELLIPTICAL CROSS-SECTION ABOUT 150mm HIGH x 400mm WIDE.

- 3. PLACE THE FILTER AT THE OPENING LEAVING AT LEAST A 100mm SPACE BETWEEN IT AND THE KERB INLET. MAINTAIN THE OPENING WITH SPACER BLOCKS.
- 4. FORM A SEAL WITH THE KERB TO PREVENT SEDIMENT BYPASSING THE FILTER. 5. SANDBAGS FILLED WITH GRAVEL CAN SUBSTITUTE FOR THE MESH OR GEOTEXTILE PROVIDING THEY ARE PLACED SO THAT THEY CAN FIRMLY ABUT EACH OTHER AND SEDIMENT / LADEN WATERS CANNOT PASS BETWEEN.

#### GEOTEXTILE INLET FILTER CONSTRUCTION NOTES: 1. FABRICATE A SEDIMENT BARRIER MADE FROM GEOTEXTILE.

3. IN WATERWAYS, ARTIFICIAL SAG POINTS CAN BE CREATED WITH SANDBAGS OR EARTH BANKS AS 4. DO NOT COVER THE INLET WITH GEOTEXTILES UNLESS THE DESIGN IS ADEQUATE TO ALLOW FOR

# GEOTEXTILE INLET FILTER

SCALE N.T.S.

|                                     | FOF                   | r da (    | ONLY      |
|-------------------------------------|-----------------------|-----------|-----------|
| ND ADDITIONS - WOOLWORTHS NARRABEEN | Drawn                 | Designed  | Date      |
|                                     | M.Pereira             | N.Wetzlar | NOV 2021  |
| STREET, NARRABEEN, NSW              | Checked               | Approved  | Scale @A1 |
|                                     | A.Francis             | A.Francis | NTS       |
| AND EROSION CONTROL DETAILS         | Drawing number 21Q72_ | _DA_SE    | E02 01    |