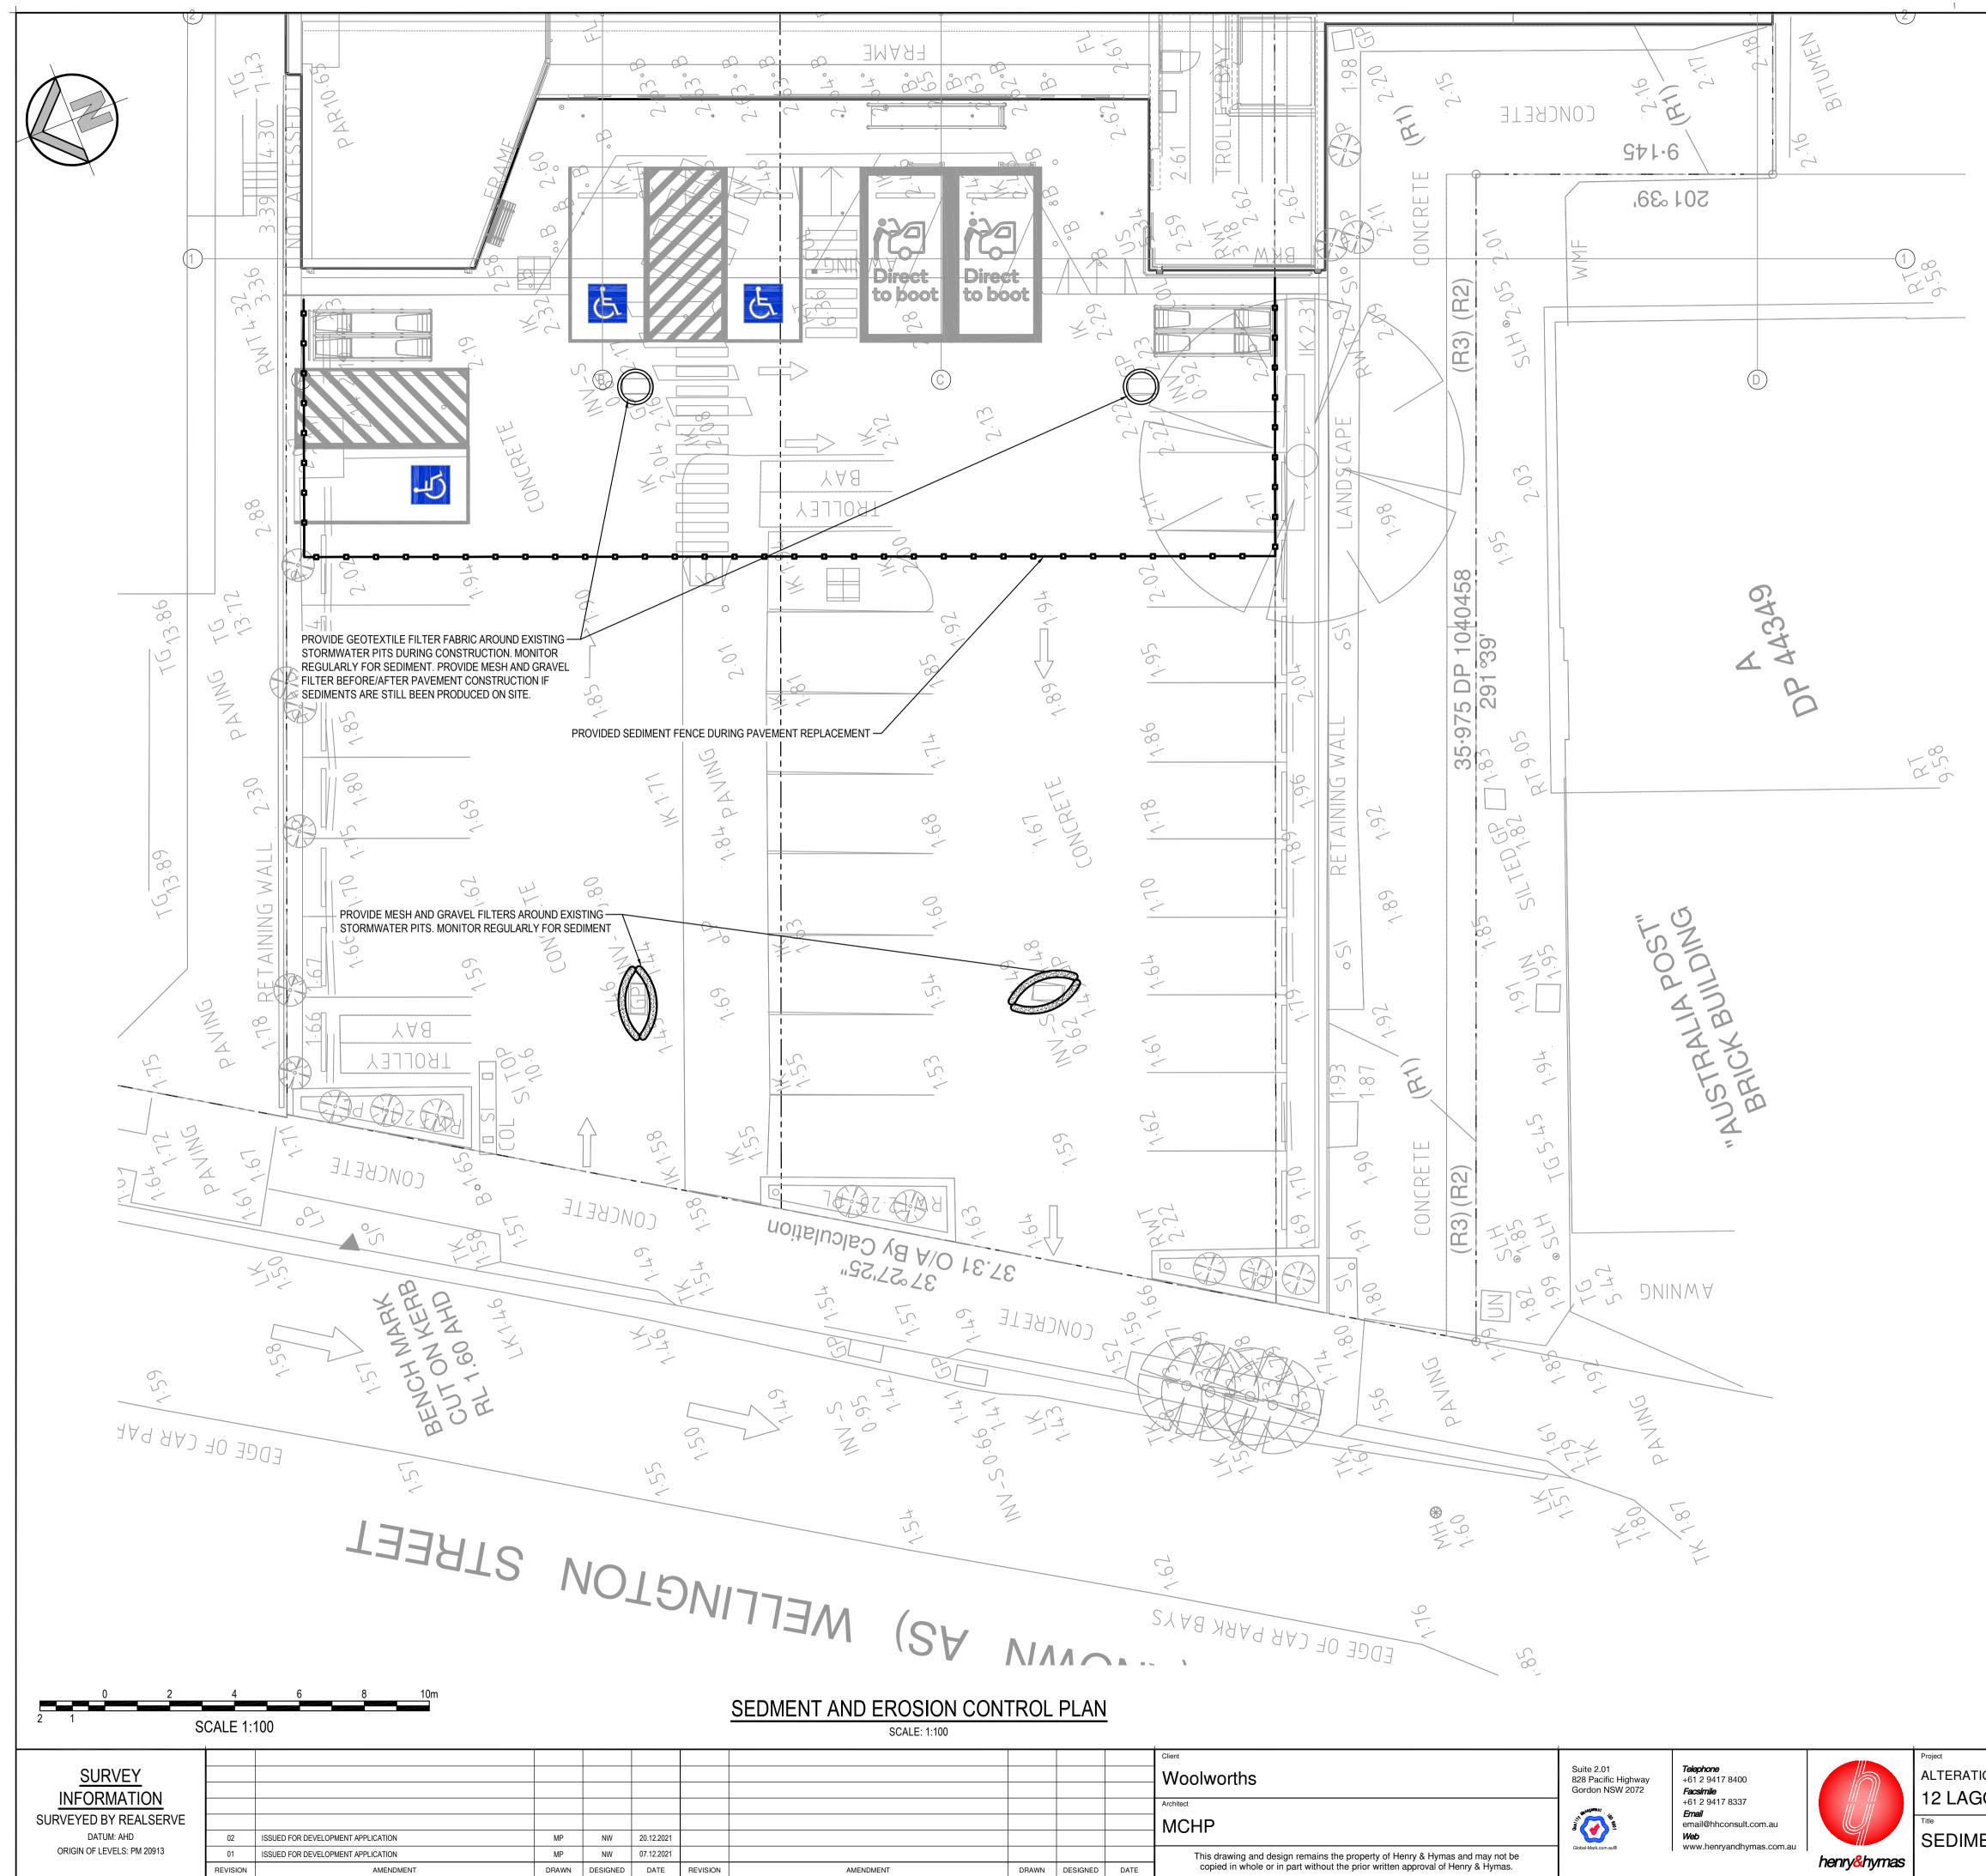

#### LEGEND

----- PROPOSED BOUNDARY

 $\bigcirc$ 

GEOTEXTILE INLET FILTER

PROPOSED MESH & GRAVEL INLET FILTER

PROPOSED SEDIMENTATION FENCE

#### **SEDIMENT & EROSION CONTROL NOTES**

- ALL SEDIMENT CONTROL DEVICES ARE TO BE CONSTRUCTED, PLACED AND MAINTAINED IN ACCORDANCE WITH NORTHERN BEACHES COUNCIL SPECIFICATIONS AND LANDCOM'S "SOIL AND CONSTRUCTION" MANUAL.
- ALL PERIMETER & SILTATION CONTROL MEASURES ARE TO BE PLACED PRIOR TO, OR AS THE FIRST STEP IN EARTH WORKS AND/OR CLEARING.
- THE SEDIMENT & EROSION CONTROL PLAN MAY REQUIRE FUTURE ADJUSTMENT TO REFLECT CONSTRUCTION STAGING. IT IS ALSO THE CONTRACTORS RESPONSIBILTY TO PREPARE THEIR OWN SEDIMENT AND EROSION CONTROL PLAN WHICH SUITS THE DESIGNED CONSTRUCTION STAGING.
- FILTRATION BUFFER ZONES ARE TO BE FENCED OFF AND ACCESS PROHIBITED TO ALL PLANT AND MACHINERY.
- ALL TEMPORARY EARTH BERMS, DIVERSIONS & SILT DAM EMBANKMENTS ARE TO BE MACHINE COMPACTED, SEEDED & MULCHED FOR TEMPORARY VEGETATION COVER AS SOON AS THEY HAVE BEEN FORMED.
- ALL SEDIMENT TRAPPING STRUCTURES AND DEVICES ARE TO BE INSPECTED AFTER STORMS FOR STRUCTURAL DAMAGE OR CLOGGING. TRAPPED MATERIAL IS TO BE REMOVED TO A SAFE LOCATION.
- ALL TOPSOIL IS TO BE STOCKPILED ON SITE FOR REUSE (AWAY FROM TREES AND DRAINAGE LINES). MEASURES SHALL BE APPLIED TO PREVENT EROSION OF THE STOCKPILES.
- ALL EARTHWORK AREAS SHALL BE ROLLED EACH EVENING TO SEAL THE EARTHWORKS.
- ALL FILLS ARE TO BE LEFT WITH A LIP AT THE TOP OF THE SLOPE AT THE END. ALL CUT AND FILL SLOPES ARE TO BE SEEDED AND STRAW MULCHED WITHIN 14 DAYS OF COMPLETION OF FORMATION U.N.O. BY LANDSCAPE ARCHITECTS.
- UPON COMPLETION OF ALL EARTHWORKS OR AS DIRECTED BY COUNCIL SOIL CONSERVATION TREATMENTS SHALL BE APPLIED SO AS TO RENDER AREAS THAT HAVE BEEN DISTURBED, EROSION PROOF WITHIN 14 DAYS.
- EROSION AND SILT PROTECTION MEASURES ARE TO BE MAINTAINED AT ALL TIMES.