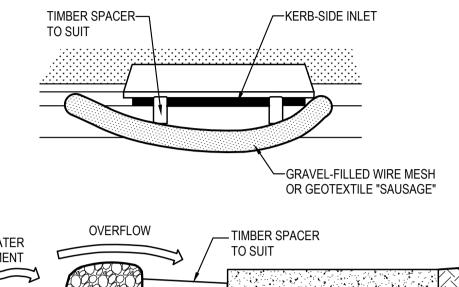

#### MESH & GRAVEL INLET FILTER CONSTRUCTION NOTES:

1. FABRICATE A SLEEVE MADE FROM GEOTEXTILE OR WIRE MESH LONGER THAN THE LENGTH OF THE INLET PIT AND FILL IT WITH 25mm TO 50mm GRAVEL. 2. FORM AN ELLIPTICAL CROSS-SECTION ABOUT 150mm HIGH x 400mm WIDE.

- 3. PLACE THE FILTER AT THE OPENING LEAVING AT LEAST A 100mm SPACE BETWEEN IT AND THE KERB INLET. MAINTAIN THE OPENING WITH SPACER BLOCKS.
- 4. FORM A SEAL WITH THE KERB TO PREVENT SEDIMENT BYPASSING THE FILTER. 5. SANDBAGS FILLED WITH GRAVEL CAN SUBSTITUTE FOR THE MESH OR GEOTEXTILE PROVIDING THEY ARE PLACED SO THAT THEY CAN FIRMLY ABUT EACH OTHER AND SEDIMENT / LADEN WATERS CANNOT PASS BETWEEN.