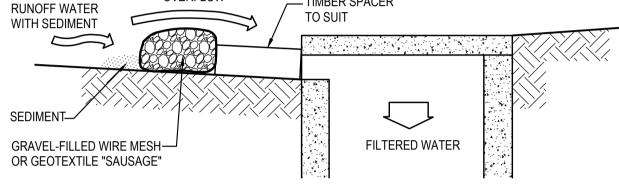

#### MESH & GRAVEL INLET FILTER CONSTRUCTION NOTES:

1. FABRICATE A SLEEVE MADE FROM GEOTEXTILE OR WIRE MESH LONGER THAN THE LENGTH OF THE INLET PIT AND FILL IT WITH 25mm TO 50mm GRAVEL. 2. FORM AN ELLIPTICAL CROSS-SECTION ABOUT 150mm HIGH x 400mm WIDE.

- 3. PLACE THE FILTER AT THE OPENING LEAVING AT LEAST A 100mm SPACE BETWEEN IT AND THE KERB INLET. MAINTAIN THE OPENING WITH SPACER BLOCKS.
- 4. FORM A SEAL WITH THE KERB TO PREVENT SEDIMENT BYPASSING THE FILTER. 5. SANDBAGS FILLED WITH GRAVEL CAN SUBSTITUTE FOR THE MESH OR GEOTEXTILE PROVIDING THEY ARE PLACED SO THAT THEY CAN FIRMLY ABUT EACH OTHER AND SEDIMENT / LADEN WATERS CANNOT PASS BETWEEN.