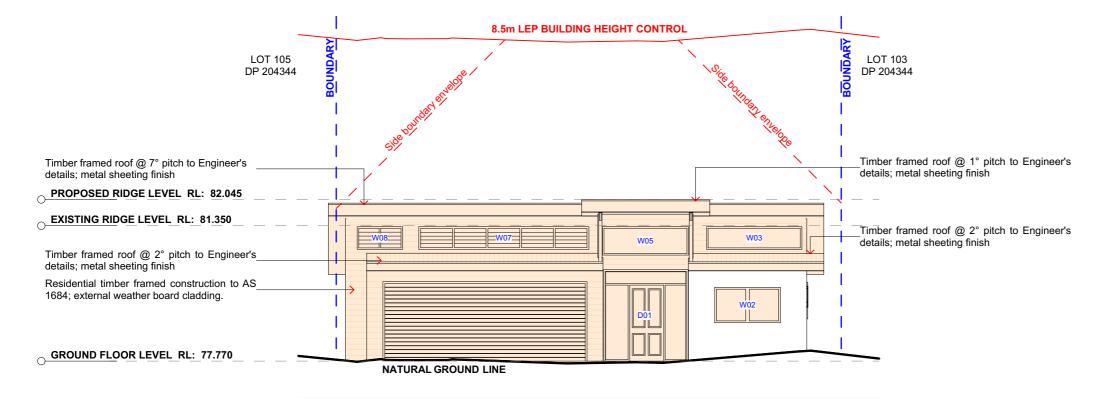

#### DRAWING NAME

SITE / ROOF / SEDIMENT EROSION / WASTE MANAGEMENT PLAN

3 September

SCALE

1:200 @A3

NORTH ELEVATION

northern beaches

THIS PLAN IS TO BE READ IN **CONJUNCTION WITH** THE CONDITIONS OF DEVELOPMENT CONSENT

DA2019/1110

NOTE: BUSHFIRE PRONE LAND, REFER TO TABLE ON

**DA08** 

DATE

2019

VANESSA & ANDREW

PROJECT ADDRESS

CRESCENT, BEACON

BRIGGS

9 MARSHALL

HILL, 2100

DRAWING NAME

NORTH / EAST ELEVATION

Friday, 13 September

SCALE 1:100 @A3

commencement of works.