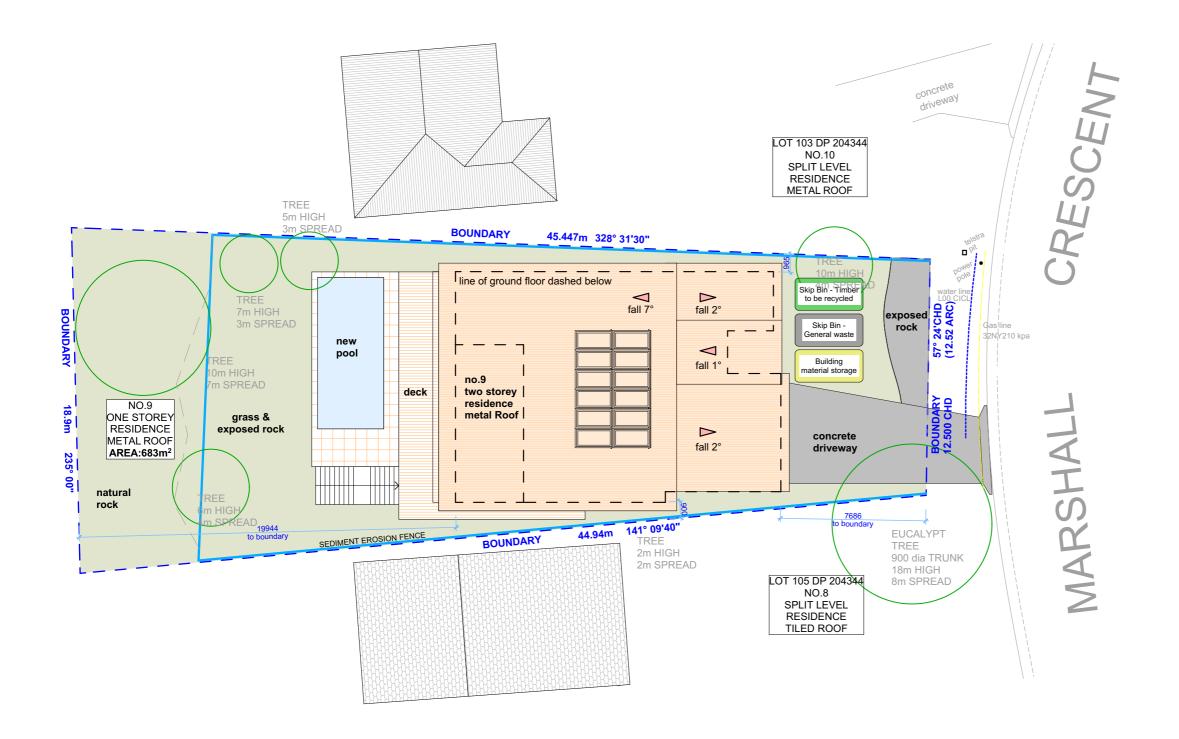

# SITE / ROOF / SEDIMENT EROSION CONTROL / WASTE MANAGEMENT PLAN 1:200@A3

|  |                                                                                 | REV. | DATE     | COMMENTS                | DRWN | NOTES<br>This drawing is the copyright of Action Plans and not be                                                                                                                                                                                                                                                                                                      | LEGEND                                                   | CLIENT                         | DRAWING NO             |
|--|---------------------------------------------------------------------------------|------|----------|-------------------------|------|------------------------------------------------------------------------------------------------------------------------------------------------------------------------------------------------------------------------------------------------------------------------------------------------------------------------------------------------------------------------|----------------------------------------------------------|--------------------------------|------------------------|
|  | ACTION PLANS                                                                    | A    | 06/09/19 | DEVELOPMENT APPLICATION | AL   | <ul> <li>This drawing is the copyrant of Action Plans and not be altered, reproduced or transmitted in any form or by any means in part or in whole with the written permission of Action Plans.</li> <li>Do not scale measure from drawings. Figured dimensions are to be used only.</li> <li>The Builder/Contractor shall check and verify all levels and</li> </ul> | altered, reproduced or transmitted in any form or by any | VANESSA & ANDREW               | DA03                   |
|  | m: 0426 957 518<br>e:operations@actionplans.com.au<br>w: www.actionplans.com.au |      |          |                         |      |                                                                                                                                                                                                                                                                                                                                                                        |                                                          | BRIGGS                         | DAUS                   |
|  |                                                                                 |      |          |                         |      |                                                                                                                                                                                                                                                                                                                                                                        |                                                          | PROJECT ADDRESS                | DATE<br>Friday, 13 Sep |
|  |                                                                                 |      |          |                         |      | dimensions on site prior to commencement of any work, creation of shop drawings, or fabrication of components.                                                                                                                                                                                                                                                         |                                                          | 9 MARSHALL                     |                        |
|  |                                                                                 |      |          |                         |      | All errors and omissions are to be verified by the<br>Builder/Contractor and referred to the designer prior to the                                                                                                                                                                                                                                                     |                                                          | CRESCENT, BEACON<br>HILL, 2100 | 2019                   |
|  |                                                                                 |      |          |                         |      | commencement of works.                                                                                                                                                                                                                                                                                                                                                 |                                                          | TILL, 2100                     |                        |

#### DRAWING NAME

SITE / ROOF / SEDIMENT EROSION / WASTE MANAGEMENT PLAN

3 September

SCALE

1:200 @A3

NORTH ELEVATION

northern beaches

THIS PLAN IS TO BE READ IN **CONJUNCTION WITH** THE CONDITIONS OF DEVELOPMENT CONSENT

DA2019/1110

NOTE: BUSHFIRE PRONE LAND, REFER TO TABLE ON

**DA08** 

DATE

2019

VANESSA & ANDREW

PROJECT ADDRESS

CRESCENT, BEACON