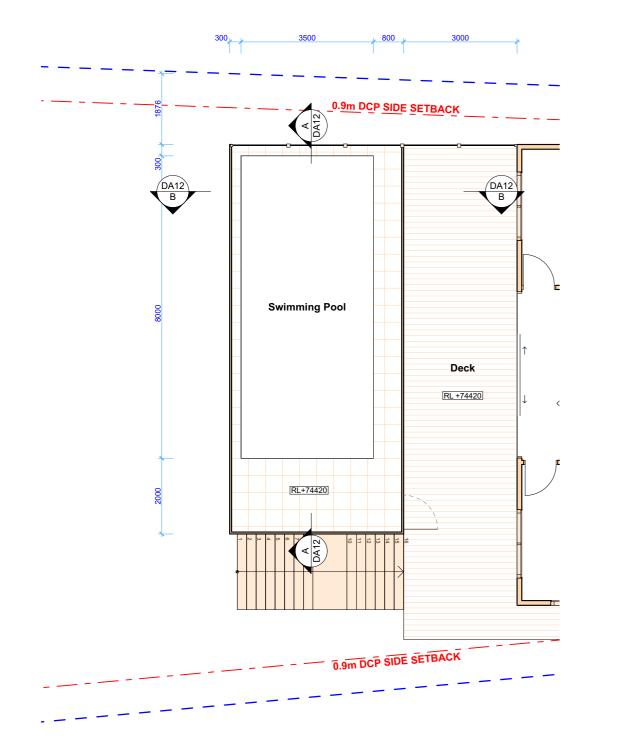

1:100 @A3

HILL, 2100

POOL SECTION AA 1:100@A3

**POOL PLAN** 1:100@A3 POOL SECTION BB

1:100@A3

|  | ACTION PLANS                                                                    | REV. | DATE     | COMMENTS                | DRWN | NOTES<br>This drawing is the copyright of Action Plans and not be<br>altered, reproduced or transmitted in any form or by any<br>means in part or in whole with the written permission of<br>Action Plans.<br>Do not scale measure from drawings. Figured dimensions<br>are to be used only.<br>The Builder/Contractor shall check and verify all levels and<br>dimensions on site prior to commencement of any work,<br>creation of shop drawings, or fabrication of components.<br>All errors and omissions are to be verified by the<br>Builder/Contractor and referred to the designer prior to the<br>commencement of works. | LEGEND                             |                               | CLIENT                     | DRAWING |
|--|---------------------------------------------------------------------------------|------|----------|-------------------------|------|-----------------------------------------------------------------------------------------------------------------------------------------------------------------------------------------------------------------------------------------------------------------------------------------------------------------------------------------------------------------------------------------------------------------------------------------------------------------------------------------------------------------------------------------------------------------------------------------------------------------------------------|------------------------------------|-------------------------------|----------------------------|---------|
|  |                                                                                 | A    | 06/09/19 | DEVELOPMENT APPLICATION | AL   |                                                                                                                                                                                                                                                                                                                                                                                                                                                                                                                                                                                                                                   | EXISTING<br>PROPOSED<br>DEMOLISHED |                               | VANESSA & ANDREW           | DA12    |
|  | m: 0426 957 518<br>e:operations@actionplans.com.au<br>w: www.actionplans.com.au |      |          |                         |      |                                                                                                                                                                                                                                                                                                                                                                                                                                                                                                                                                                                                                                   |                                    | PROJECT ADDRESS<br>9 MARSHALL | DATE<br>Friday, 13<br>2019 |         |

#### NOTE: BUSHFIRE PRONE LAND, REFER TO TABLE ON COVER PAGE

ing no. 12 DRAWING NAME POOL PLAN / SECTIONS

13 September

SCALE 1:100 @A3