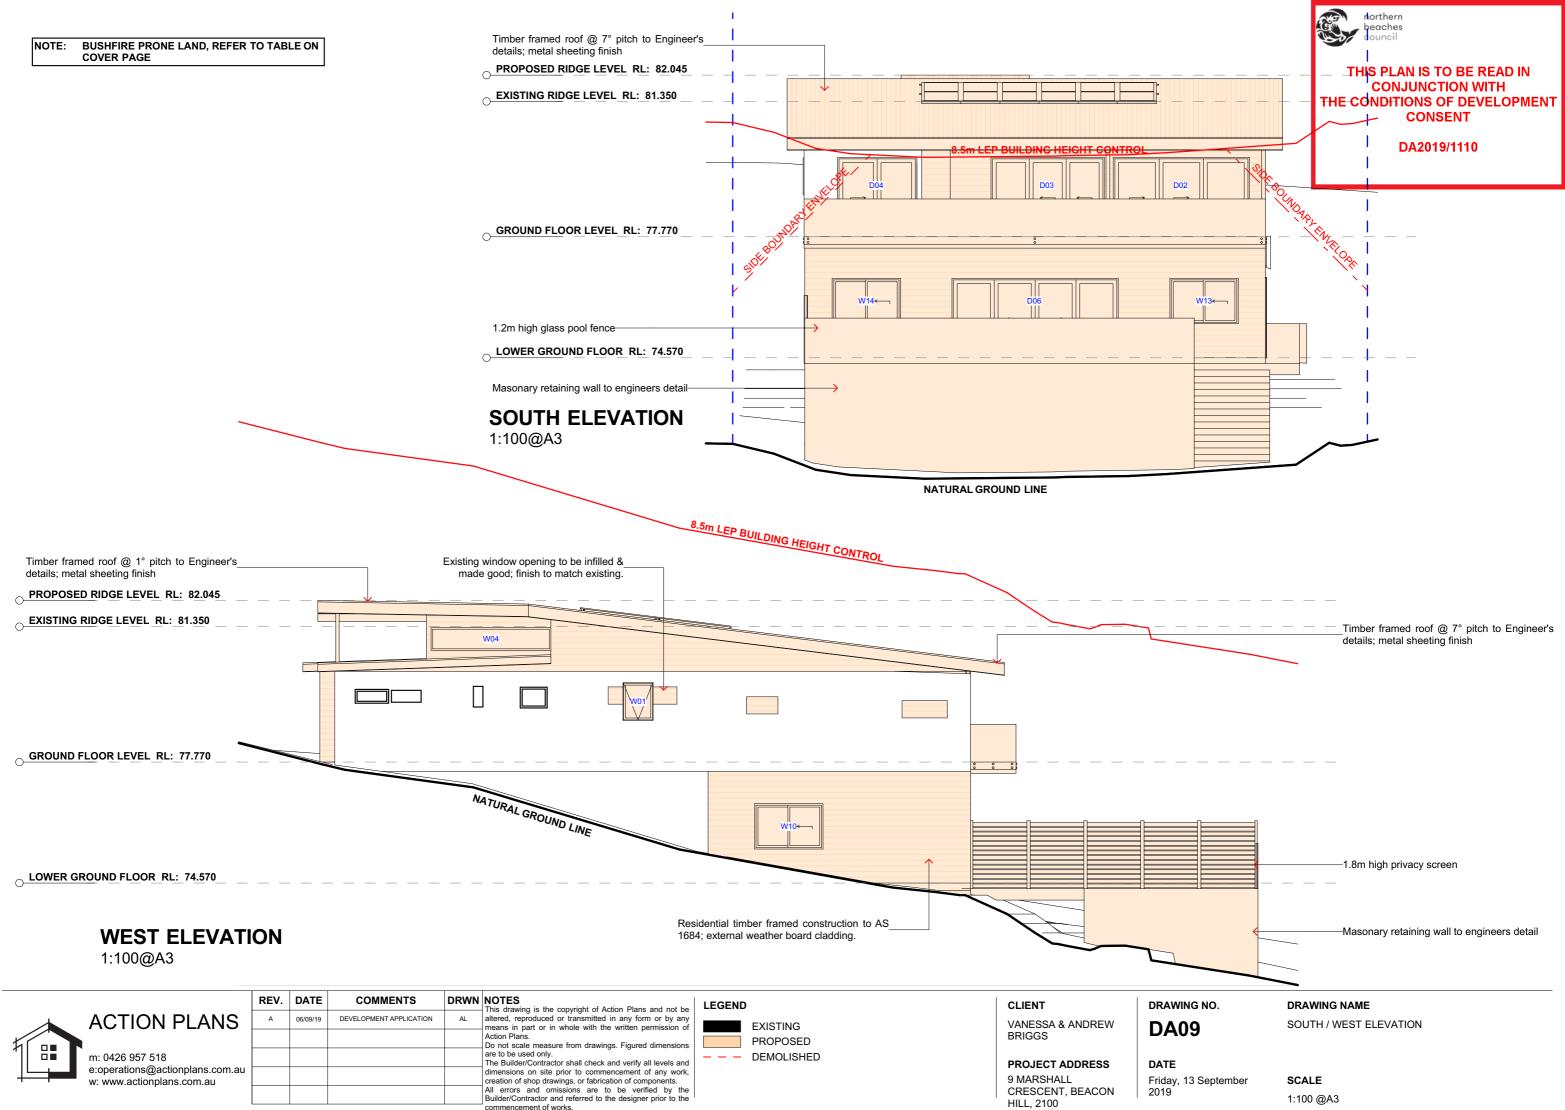

#### DRAWING NAME

SITE / ROOF / SEDIMENT EROSION / WASTE MANAGEMENT PLAN

3 September

SCALE

1:200 @A3

NORTH ELEVATION

northern beaches

THIS PLAN IS TO BE READ IN **CONJUNCTION WITH** THE CONDITIONS OF DEVELOPMENT CONSENT

DA2019/1110

NOTE: BUSHFIRE PRONE LAND, REFER TO TABLE ON

**DA08** 

DATE

2019

VANESSA & ANDREW

PROJECT ADDRESS

CRESCENT, BEACON

BRIGGS

9 MARSHALL

HILL, 2100

DRAWING NAME

NORTH / EAST ELEVATION

Friday, 13 September

SCALE 1:100 @A3

commencement of works.

northern beaches council

### THIS PLAN IS TO BE READ IN CONJUNCTION WITH THE CONDITIONS OF DEVELOPMENT CONSENT

## DA2019/1110

#### NOTE: BUSHFIRE PRONE LAND, REFER TO TABLE ON COVER PAGE

ing no. 12 DRAWING NAME POOL PLAN / SECTIONS

13 September

SCALE 1:100 @A3