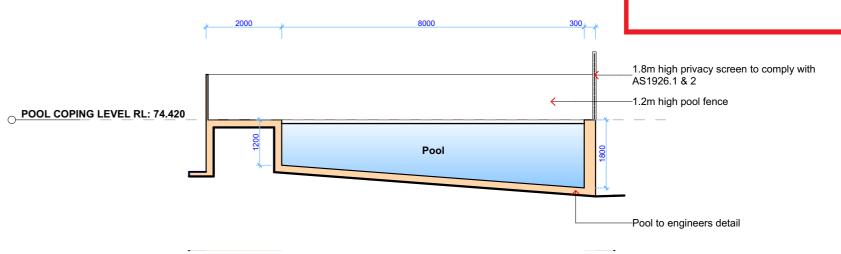

1:100 @A3

HILL, 2100

POOL SECTION AA 1:100@A3

**POOL PLAN** 1:100@A3 POOL SECTION BB

1:100@A3

|  | ACTION PLANS                                                                    | REV. | DATE     | COMMENTS                | DRWN | NOTES<br>This drawing is the copyright of Action Plans and not be<br>altered, reproduced or transmitted in any form or by any<br>means in part or in whole with the written permission of<br>Action Plans.<br>Do not scale measure from drawings. Figured dimensions<br>are to be used only.<br>The Builder/Contractor shall check and verify all levels and<br>dimensions on site prior to commencement of any work,<br>creation of shop drawings, or fabrication of components.<br>All errors and omissions are to be verified by the<br>Builder/Contractor and referred to the designer prior to the<br>commencement of works. | LEGEND                             |                               | CLIENT                     | DRAWING |
|--|---------------------------------------------------------------------------------|------|----------|-------------------------|------|-----------------------------------------------------------------------------------------------------------------------------------------------------------------------------------------------------------------------------------------------------------------------------------------------------------------------------------------------------------------------------------------------------------------------------------------------------------------------------------------------------------------------------------------------------------------------------------------------------------------------------------|------------------------------------|-------------------------------|----------------------------|---------|
|  |                                                                                 | A    | 06/09/19 | DEVELOPMENT APPLICATION | AL   |                                                                                                                                                                                                                                                                                                                                                                                                                                                                                                                                                                                                                                   | EXISTING<br>PROPOSED<br>DEMOLISHED |                               | VANESSA & ANDREW           | DA12    |
|  | m: 0426 957 518<br>e:operations@actionplans.com.au<br>w: www.actionplans.com.au |      |          |                         |      |                                                                                                                                                                                                                                                                                                                                                                                                                                                                                                                                                                                                                                   |                                    | PROJECT ADDRESS<br>9 MARSHALL | DATE<br>Friday, 13<br>2019 |         |

#### NOTE: BUSHFIRE PRONE LAND, REFER TO TABLE ON COVER PAGE

ing no. 12 DRAWING NAME POOL PLAN / SECTIONS

13 September

SCALE 1:100 @A3