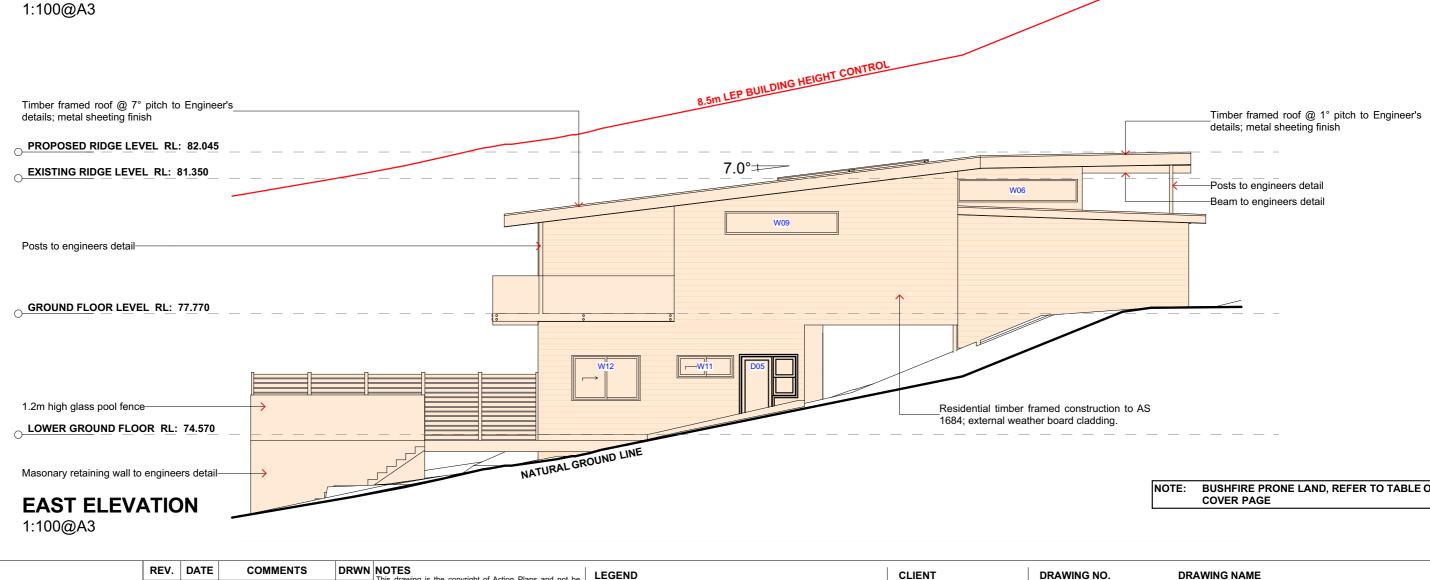

#### DRAWING NAME

SITE / ROOF / SEDIMENT EROSION / WASTE MANAGEMENT PLAN

3 September

SCALE

1:200 @A3

NORTH ELEVATION

northern beaches

THIS PLAN IS TO BE READ IN **CONJUNCTION WITH** THE CONDITIONS OF DEVELOPMENT CONSENT

DA2019/1110

NOTE: BUSHFIRE PRONE LAND, REFER TO TABLE ON

**DA08** 

DATE

2019

VANESSA & ANDREW

PROJECT ADDRESS

CRESCENT, BEACON

BRIGGS

9 MARSHALL

HILL, 2100

DRAWING NAME

NORTH / EAST ELEVATION

Friday, 13 September

SCALE 1:100 @A3

commencement of works.