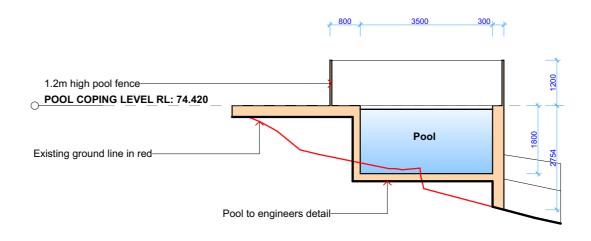

1:100 @A3

HILL, 2100

POOL SECTION AA 1:100@A3

**POOL PLAN** 1:100@A3 POOL SECTION BB

1:100@A3

|  | ACTION PLANS                                                                    | REV. | DATE     | COMMENTS                | DRWN | NOTES<br>This drawing is the copyright of Action Plans and not be<br>altered, reproduced or transmitted in any form or by any<br>means in part or in whole with the written permission of<br>Action Plans.<br>Do not scale measure from drawings. Figured dimensions<br>are to be used only.<br>The Builder/Contractor shall check and verify all levels and<br>dimensions on site prior to commencement of any work,<br>creation of shop drawings, or fabrication of components.<br>All errors and omissions are to be verified by the<br>Builder/Contractor and referred to the designer prior to the<br>commencement of works. | LEGEND                             |                               | CLIENT                     | DRAWING |
|--|---------------------------------------------------------------------------------|------|----------|-------------------------|------|-----------------------------------------------------------------------------------------------------------------------------------------------------------------------------------------------------------------------------------------------------------------------------------------------------------------------------------------------------------------------------------------------------------------------------------------------------------------------------------------------------------------------------------------------------------------------------------------------------------------------------------|------------------------------------|-------------------------------|----------------------------|---------|
|  |                                                                                 | A    | 06/09/19 | DEVELOPMENT APPLICATION | AL   |                                                                                                                                                                                                                                                                                                                                                                                                                                                                                                                                                                                                                                   | EXISTING<br>PROPOSED<br>DEMOLISHED |                               | VANESSA & ANDREW           | DA12    |
|  | m: 0426 957 518<br>e:operations@actionplans.com.au<br>w: www.actionplans.com.au |      |          |                         |      |                                                                                                                                                                                                                                                                                                                                                                                                                                                                                                                                                                                                                                   |                                    | PROJECT ADDRESS<br>9 MARSHALL | DATE<br>Friday, 13<br>2019 |         |