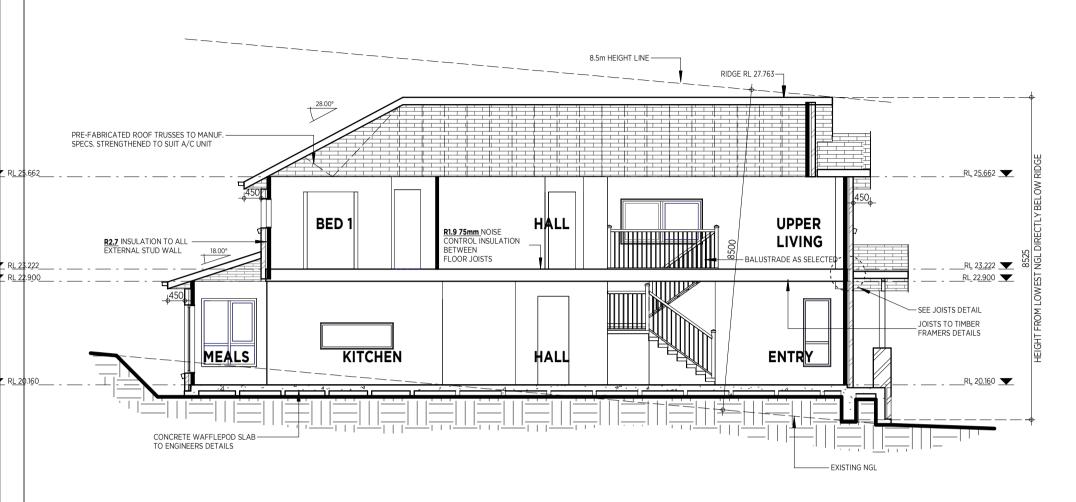

**SECTION B-B** 

OWNER(S) ACCEPTANCE

I/WE HEREBY APPROVE OUR BUILDING PLANS TO BE BUILT ON OUR LAND.

| I/WE HAVE STUDIED THE PLANS AND HAVE<br>HAD THEM EXPLAINED TO US AND ACCEPT<br>AND APPROVE THE FRONT/REAR/SIDE<br>SETBACKS AND CUT/FILL LEVELS AS SHOWN<br>ON THE PLAN.<br>I/WE ACCEPT NO CHANGES CAN BE MADE.<br>I/WE HAVE HAD THE DRIVEWAY GRADIENT<br>EXPLAINED. | 21.02.25SP F DA LETTER                                                                                                                                                                                                                                                                |                                                                                                                                       |                                                                                                                                                                                                                                                             |                                       |
|---------------------------------------------------------------------------------------------------------------------------------------------------------------------------------------------------------------------------------------------------------------------|---------------------------------------------------------------------------------------------------------------------------------------------------------------------------------------------------------------------------------------------------------------------------------------|---------------------------------------------------------------------------------------------------------------------------------------|-------------------------------------------------------------------------------------------------------------------------------------------------------------------------------------------------------------------------------------------------------------|---------------------------------------|
| I/WE HAVE HAD THE BASIX WATER TANK OR THE DUAL WATER PLUMBING EXPLAINED.                                                                                                                                                                                            | 20.01.25CSELOUNGE FAN REMOVED19.12.24FFDBASIX REQUIREMENTS                                                                                                                                                                                                                            |                                                                                                                                       |                                                                                                                                                                                                                                                             |                                       |
| I/WE HAVE HAD OUR CHOSEN<br>ALTERATIONS/VARIATIONS EXPLAINED TO US.                                                                                                                                                                                                 | 18.11.24TK     C     EMAILED VAR (11/11/24)       30.10.24FA     B (T07)     VARIATION(25-44)       03.09.24     A (T06)     FIRST DRAW                                                                                                                                               |                                                                                                                                       |                                                                                                                                                                                                                                                             | SECTION                               |
| I/WE HEREBY APPROVE OUR PLANS AND GIVE                                                                                                                                                                                                                              | DATE ISSUE REVISION                                                                                                                                                                                                                                                                   |                                                                                                                                       |                                                                                                                                                                                                                                                             | JECHON                                |
| CONSENT TO ALLCASTLE HOMES P/L TO<br>LODGE OUR PLANS TO APPROVING<br>AUTHORITY FOR A DEVELOPMENT<br>APPLICATION.                                                                                                                                                    | NOTE: ALL WORKS TO COMPLY WITH BCA 2022 AND REL<br>- NOTE: ALL WALLS WITHIN 900mm OF BOUNDARY TO E<br>IN MILLIMETRES, - ALL DIMENSIONS ARE FRAME TO FRAM<br>DIMENSIONS THIS DRAWING IS SUBJECT TO COPYRIGHT<br>WITHOUT THE WRITTEN PERMISSION OF ALLCASTLE HOI<br>- ABN 12057 761 378 | E 60/60/60 - ALL DIMENSIONS ARE INSTRUCTION<br>IE. DO NOT SCALE - USE WRITTEN IS THE RESPO<br>I LAWS AND MAY NOT BE COPIED INCLUSIONS | IOMES PTY LTD WILL TAKE NO RESPONSIBILITY FOR ANY VER<br>S. ALL CHANGES AND SPECIAL INCLUSIONS MUST BE DOCUM<br>NSIBILITY OF THE OWNER TO ENSURE THAT THE LAYOUT AN<br>ARE CORRECT.NOTE: WET AREA SYMBOLS ARE STRICTLY SYM<br>T AREA ITEMS WITH SELECTIONS. | ENTED IN WRITING. IT<br>D ALL SPECIAL |
| PHYSICAL CHANGES CAN BE MADE<br>I/WE UNDERSTAND THAT DUE TO<br>CONSTRUCTION CONSTRAINTS. THE BUILDER                                                                                                                                                                | PROPOSED RESIDENCE                                                                                                                                                                                                                                                                    | BANNABY AVOCA<br>CUSTOM FAÇADE                                                                                                        | SALES: PHONE: (02) 9629 4772                                                                                                                                                                                                                                |                                       |
|                                                                                                                                                                                                                                                                     | FOR:                                                                                                                                                                                                                                                                                  | DATE: 03.09.2024 SCALE: 1:100                                                                                                         | FAX: (02) 9629 5813<br>HEAD 96-100 TOONGABBIE ROAD,                                                                                                                                                                                                         | Allcastle Homes                       |
| I/WE UNDERSTAND ANY SURFACE DRAINAGE<br>OR RETAINING WALLS REQUIRED BY                                                                                                                                                                                              | Mr. & Mrs. JOHNSTON                                                                                                                                                                                                                                                                   | DRAWN: DI CHECKED                                                                                                                     | <u>OFFICE:</u> GIRRAWEEN NSW 2145<br>PHONE: (02) 9672 7055                                                                                                                                                                                                  |                                       |
| APPROVING AUTHORITY ARE TO BE<br>COMPLETED WITH LANDSCAPING BY OWNER<br>OWNER OWNER DATE                                                                                                                                                                            | <sup>AT:</sup><br>LOT 45 (#58) OLIVER ST.,<br>FRESHWATER                                                                                                                                                                                                                              | SHEET NO: JOB NO: <b>7630</b>                                                                                                         | FAX: (02) 9672 7033                                                                                                                                                                                                                                         | Make it Home<br>allcastlehomes.com.au |