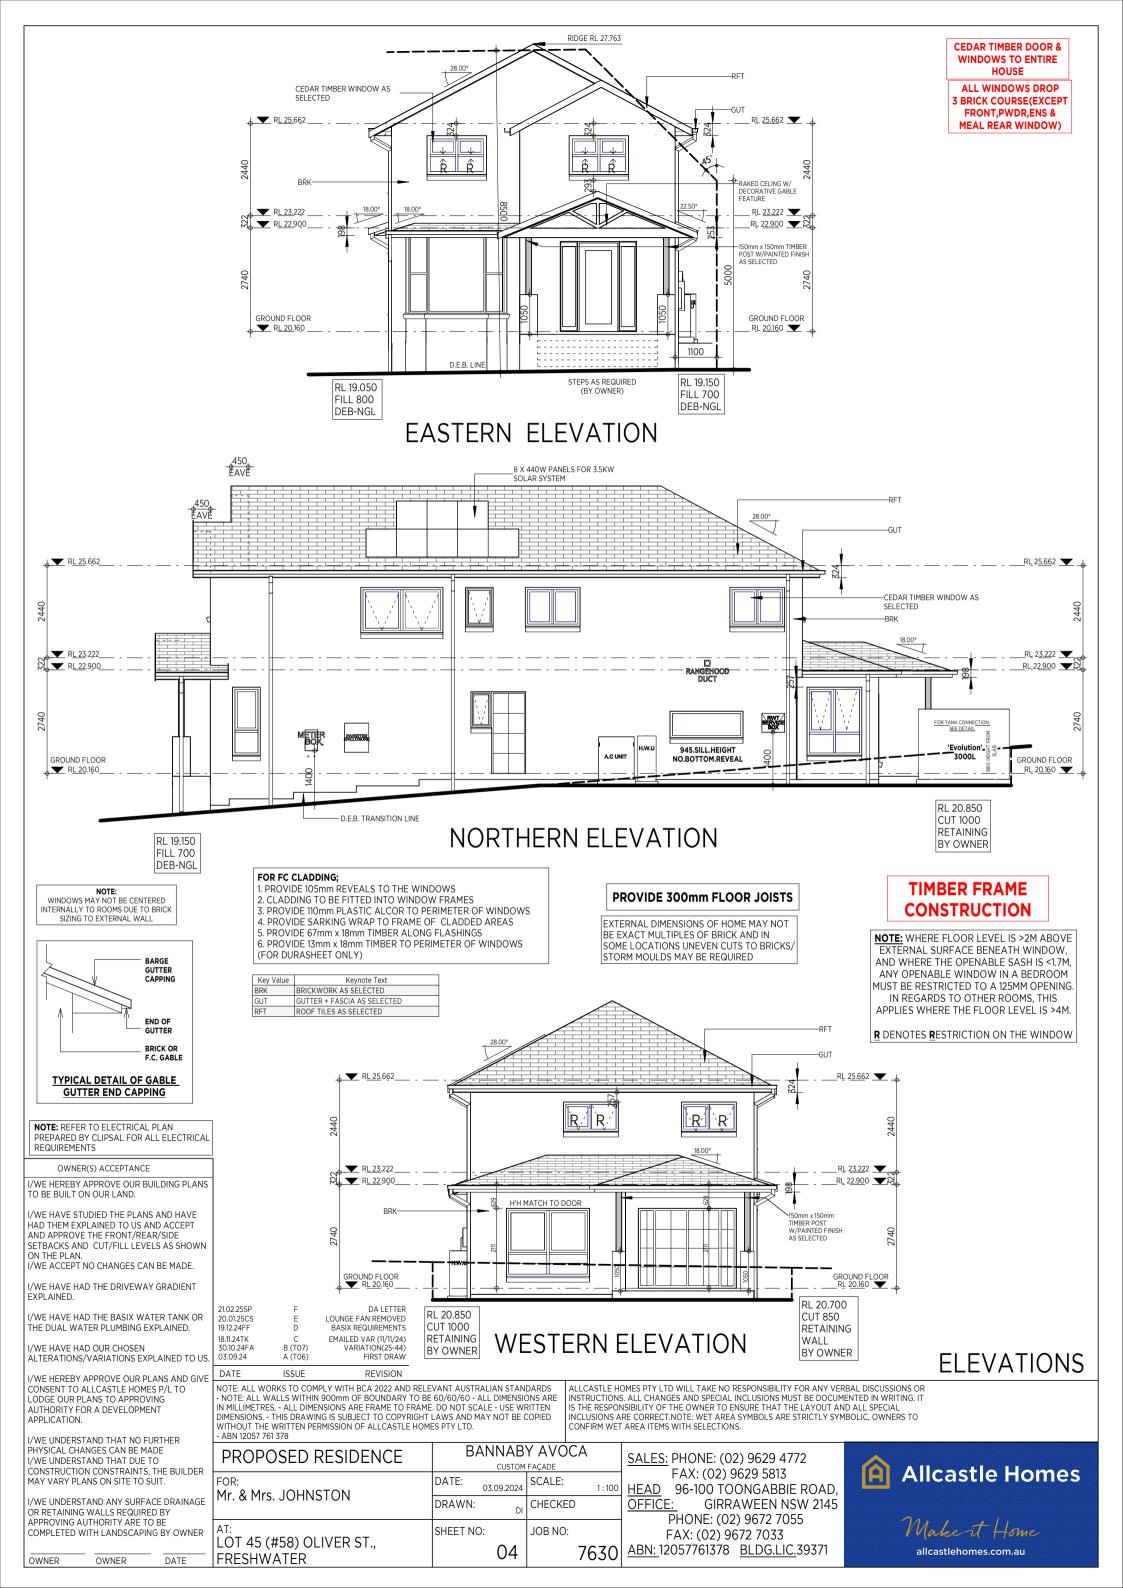

| I/WE HAVE STUDIED THE PLANS AND HAVE<br>HAD THEM EXPLAINED TO US AND ACCEPT<br>AND APPROVE THE FRONT/REAR/SIDE<br>SETBACKS AND CUT/FILL LEVELS AS SHOWN<br>ON THE PLAN.<br>I/WE ACCEPT NO CHANGES CAN BE MADE.<br>I/WE HAVE HAD THE DRIVEWAY GRADIENT<br>EXPLAINED. | GUT GUTTER + FASCIA AS SELECTED<br>RFT ROOF TILES AS SELECTED                                                                                                                                                                                                                              | , ▼ R <u>L 20.</u> 085                                                                                      |                                                                                                                                                                                                                                                                    |                                                         |
|---------------------------------------------------------------------------------------------------------------------------------------------------------------------------------------------------------------------------------------------------------------------|--------------------------------------------------------------------------------------------------------------------------------------------------------------------------------------------------------------------------------------------------------------------------------------------|-------------------------------------------------------------------------------------------------------------|--------------------------------------------------------------------------------------------------------------------------------------------------------------------------------------------------------------------------------------------------------------------|---------------------------------------------------------|
| I/WE HAVE HAD THE BASIX WATER TANK OR<br>THE DUAL WATER PLUMBING EXPLAINED.                                                                                                                                                                                         | 21.02.25SP     F     DA LETTER       20.01.25CS     E     LOUNGE FAN REMOVED       19.12.24FF     D     BASIX REQUIREMENTS       18.11.24TK     C     EMAILED VAR (11/11/24)                                                                                                               | CONCRETE WAFF<br>TO ENGINE                                                                                  | ELEPOD SLAB SECTION A                                                                                                                                                                                                                                              | Α-Α                                                     |
| I/WE HAVE HAD OUR CHOSEN<br>ALTERATIONS/VARIATIONS EXPLAINED TO US.                                                                                                                                                                                                 | 30.10.24FA     B (T07)     VARIATION(25-44)       03.09.24     A (T06)     FIRST DRAW       DATE     ISSUE     REVISION                                                                                                                                                                    |                                                                                                             | EL                                                                                                                                                                                                                                                                 | EVATIONS/SECTION                                        |
| I/WE HEREBY APPROVE OUR PLANS AND GIVE<br>CONSENT TO ALLCASTLE HOMES P/L TO<br>LODGE OUR PLANS TO APPROVING<br>AUTHORITY FOR A DEVELOPMENT<br>APPLICATION.<br>I/WE UNDERSTAND THAT NO FURTHER                                                                       | NOTE: ALL WORKS TO COMPLY WITH BCA 2022 AND RELE<br>- NOTE: ALL WORKS TO COMPLY WITH BCA 2022 AND RELE<br>IN MILLIMETRES, - ALL DIMENSIONS ARE FRAME TO FRAME<br>DIMENSIONS THIS DRAWING IS SUBJECT TO COPYRIGHT<br>WITHOUT THE WRITTEN PERMISSION OF ALLCASTLE HOM<br>- ABN 12057 761 378 | E 60/60/60 - ALL DIMENSIONS ARE<br>E. DO NOT SCALE - USE WRITTEN<br>LAWS AND MAY NOT BE COPIED INCLUSIONS / | IOMES PTY LTD WILL TAKE NO RESPONSIBILITY FOR ANY VERB,<br>IS, ALL CHANGES AND SPECIAL INCLUSIONS MUST BE DOCUMEN<br>NSIBILITY OF THE OWNER TO ENSURE THAT THE LAYOUT AND<br>RE CORRECT.NOTE: WET AREA SYMBOLS ARE STRICTLY SYMBO<br>T AREA ITEMS WITH SELECTIONS. | AL DISCUSSIONS OR<br>NTED IN WRITING. IT<br>ALL SPECIAL |
| PHYSICAL CHANGES CAN BE MADE<br>I/WE UNDERSTAND THAT DUE TO<br>CONSTRUCTION CONSTRAINTS. THE BUILDER                                                                                                                                                                | PROPOSED RESIDENCE                                                                                                                                                                                                                                                                         | BANNABY AVOCA<br>CUSTOM FAÇADE                                                                              | SALES: PHONE: (02) 9629 4772                                                                                                                                                                                                                                       | Allcastle Homes                                         |
| MAY VARY PLANS ON SITE TO SUIT.                                                                                                                                                                                                                                     | <sup>FOR:</sup><br>Mr. & Mrs. JOHNSTON                                                                                                                                                                                                                                                     | DATE: 03.09.2024 SCALE: As indicated                                                                        | OFFICE: GIRRAWEEN NSW 2145                                                                                                                                                                                                                                         | Allcastle Homes                                         |
| APPROVING AUTHORITY ARE TO BE<br>COMPLETED WITH LANDSCAPING BY OWNER<br>OWNER OWNER DATE                                                                                                                                                                            | <sup>AT:</sup><br>LOT 45 (#58) OLIVER ST.,<br>FRESHWATER                                                                                                                                                                                                                                   | sheet no: Job no:<br>05 7630                                                                                | PHONE: (02) 9672 7055<br>FAX: (02) 9672 7033<br><u>ABN: 1</u> 2057761378 <u>BLDG.LIC.</u> 39371                                                                                                                                                                    | Make it Home<br>allcastlehomes.com.au                   |