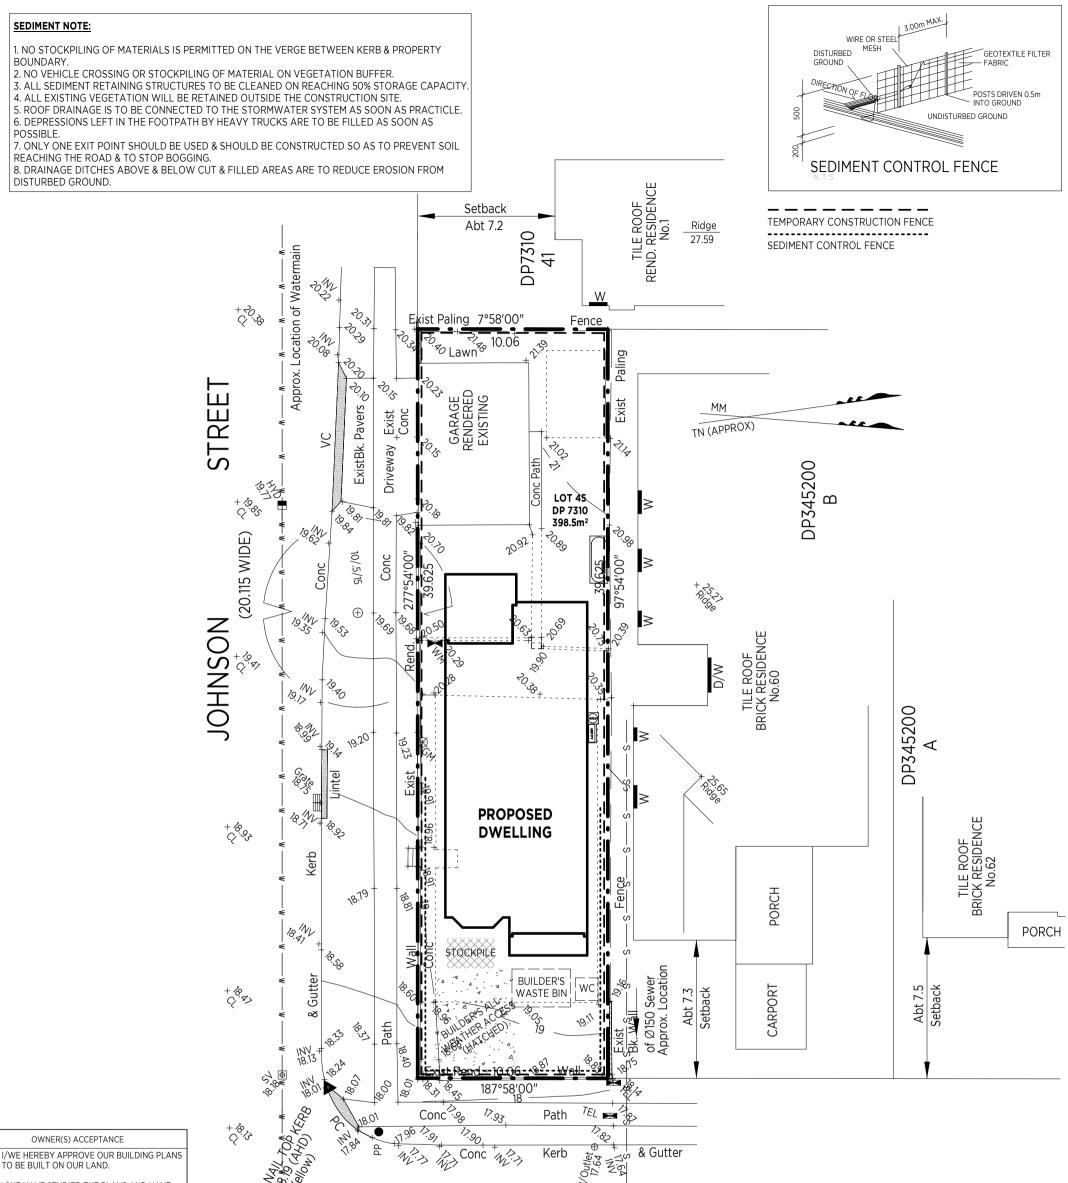

|                                                                                                                                                                                                                | En - Wis                                                                                                                                                                                                                                                                                                                                                                                                                                                                                                                                                                                                                                                                                                                                                                                                                                                                                                                                                                                                                                                                                                                                                                                                                                                                                                                                                                                                                                                                                                                                                                                                                                                                                                                                                                                                                                                                                                                                                                                                                                                                                                                      | With Come With Rend                                                                                 | 1990.<br>1.64<br>1.15<br>1.64                                                                                                                                                                                                                            | REGISTER PRIOR TO APPROVAL                             |
|----------------------------------------------------------------------------------------------------------------------------------------------------------------------------------------------------------------|-------------------------------------------------------------------------------------------------------------------------------------------------------------------------------------------------------------------------------------------------------------------------------------------------------------------------------------------------------------------------------------------------------------------------------------------------------------------------------------------------------------------------------------------------------------------------------------------------------------------------------------------------------------------------------------------------------------------------------------------------------------------------------------------------------------------------------------------------------------------------------------------------------------------------------------------------------------------------------------------------------------------------------------------------------------------------------------------------------------------------------------------------------------------------------------------------------------------------------------------------------------------------------------------------------------------------------------------------------------------------------------------------------------------------------------------------------------------------------------------------------------------------------------------------------------------------------------------------------------------------------------------------------------------------------------------------------------------------------------------------------------------------------------------------------------------------------------------------------------------------------------------------------------------------------------------------------------------------------------------------------------------------------------------------------------------------------------------------------------------------------|-----------------------------------------------------------------------------------------------------|----------------------------------------------------------------------------------------------------------------------------------------------------------------------------------------------------------------------------------------------------------|--------------------------------------------------------|
| I/WE HAVE STUDIED THE PLANS AND HAVE<br>HAD THEM EXPLAINED TO US AND ACCEPT<br>AND APPROVE THE FRONT/REAR/SIDE<br>SETBACKS AND CUT/FILL LEVELS AS SHOWN<br>ON THE PLAN.<br>I/WE ACCEPT NO CHANGES CAN BE MADE. | Service Servi | STREET                                                                                              | Approx                                                                                                                                                                                                                                                   | Location<br>25 Sewer<br>s s s s                        |
| I/WE HAVE HAD THE DRIVEWAY GRADIENT<br>EXPLAINED.<br>I/WE HAVE HAD THE BASIX WATER TANK OR<br>THE DUAL WATER PLUMBING EXPLAINED.                                                                               | Z1.02.25SP + F DA LETTER<br>20.01.25CS E LOUNGE FAN REMOVED<br>19.12.24FF D BASIX REQUIREMENTS<br>18.11.24TK C EMAILED VAR (11/11/24)                                                                                                                                                                                                                                                                                                                                                                                                                                                                                                                                                                                                                                                                                                                                                                                                                                                                                                                                                                                                                                                                                                                                                                                                                                                                                                                                                                                                                                                                                                                                                                                                                                                                                                                                                                                                                                                                                                                                                                                         | + (20.115 WIDE)<br>?,~~~                                                                            | + 12<br>(2), 02                                                                                                                                                                                                                                          | FOR DURABILITY REQ'S<br>REFER TO ENG'S DETAILS         |
| I/WE HAVE HAD OUR CHOSEN<br>ALTERATIONS/VARIATIONS EXPLAINED TO US.                                                                                                                                            |                                                                                                                                                                                                                                                                                                                                                                                                                                                                                                                                                                                                                                                                                                                                                                                                                                                                                                                                                                                                                                                                                                                                                                                                                                                                                                                                                                                                                                                                                                                                                                                                                                                                                                                                                                                                                                                                                                                                                                                                                                                                                                                               |                                                                                                     |                                                                                                                                                                                                                                                          | SITE PLAN                                              |
| I/WE HEREBY APPROVE OUR PLANS AND GIVE<br>CONSENT TO ALLCASTLE HOMES P/L TO<br>LODGE OUR PLANS TO APPROVING<br>AUTHORITY FOR A DEVELOPMENT<br>APPLICATION.<br>I/WE UNDERSTAND THAT NO FURTHER                  | DATE ISSUE REVISION<br>NOTE: ALL WORKS TO COMPLY WITH BCA 2022 AND RELE<br>- NOTE: ALL WALLS WITHIN 900mm OF BOUNDARY TO BE<br>IN MILLIMETRES, - ALL DIMENSIONS ARE FRAME TO FRAMI<br>DIMENSIONS THIS DRAWING IS SUBJECT TO COPYRIGHT<br>WITHOUT THE WRITTEN PERMISSION OF ALLCASTLE HOM<br>- ABN 12057 761 378                                                                                                                                                                                                                                                                                                                                                                                                                                                                                                                                                                                                                                                                                                                                                                                                                                                                                                                                                                                                                                                                                                                                                                                                                                                                                                                                                                                                                                                                                                                                                                                                                                                                                                                                                                                                               | E 60/60/60 - ALL DIMENSIONS ARE<br>E. DO NOT SCALE - USE WRITTEN<br>LAWS AND MAY NOT BE COPIED INCL | CASTLE HOMES PTY LTD WILL TAKE NO RESPONSIBILITY F<br>RUCTIONS. ALL CHANGES AND SPECIAL INCLUSIONS MUS<br>HE RESPONSIBILITY OF THE OWNER TO ENSURE THAT THE<br>USIONS ARE CORRECT.NOTE: WET AREA SYMBOLS ARE ST<br>IFIRM WET AREA ITEMS WITH SELECTIONS. | BE DOCUMENTED IN WRITING. IT<br>LAYOUT AND ALL SPECIAL |
| PHYSICAL CHANGES CAN BE MADE<br>I/WE UNDERSTAND THAT DUE TO<br>CONSTRUCTION CONSTRAINTS, THE BUILDER                                                                                                           | PROPOSED RESIDENCE                                                                                                                                                                                                                                                                                                                                                                                                                                                                                                                                                                                                                                                                                                                                                                                                                                                                                                                                                                                                                                                                                                                                                                                                                                                                                                                                                                                                                                                                                                                                                                                                                                                                                                                                                                                                                                                                                                                                                                                                                                                                                                            | BANNABY AVOCA<br>CUSTOM FACADE                                                                      | A <u>SALES:</u> PHONE: (02) 9629 477<br>FAX: (02) 9629 5813                                                                                                                                                                                              |                                                        |
| MAY VARY PLANS ON SITE TO SUIT.<br>I/WE UNDERSTAND ANY SURFACE DRAINAGE<br>OR RETAINING WALLS REQUIRED BY                                                                                                      | FOR:<br>Mr. & Mrs. JOHNSTON<br>DP: 7310                                                                                                                                                                                                                                                                                                                                                                                                                                                                                                                                                                                                                                                                                                                                                                                                                                                                                                                                                                                                                                                                                                                                                                                                                                                                                                                                                                                                                                                                                                                                                                                                                                                                                                                                                                                                                                                                                                                                                                                                                                                                                       | DATE: 03.09.2024 SCALE: DRAWN: DI CHECKED                                                           | 1:200 HEAD 96-100 TOONGABBIE<br>OFFICE: GIRRAWEEN NS                                                                                                                                                                                                     | ROAD, 2145                                             |
| APPROVING AUTHORITY ARE TO BE<br>COMPLETED WITH LANDSCAPING BY OWNER<br>OWNER OWNER DATE                                                                                                                       | <sup>AT:</sup><br>LOT 45 (#58) OLIVER ST.,<br>FRESHWATER                                                                                                                                                                                                                                                                                                                                                                                                                                                                                                                                                                                                                                                                                                                                                                                                                                                                                                                                                                                                                                                                                                                                                                                                                                                                                                                                                                                                                                                                                                                                                                                                                                                                                                                                                                                                                                                                                                                                                                                                                                                                      | SHEET NO: JOB NO: O1 7                                                                              | PHONE: (02) 9672 7055<br>FAX: (02) 9672 7033<br>7630 <u>ABN: 12057761378 BLDG.LIC.</u>                                                                                                                                                                   | Make il Home                                           |