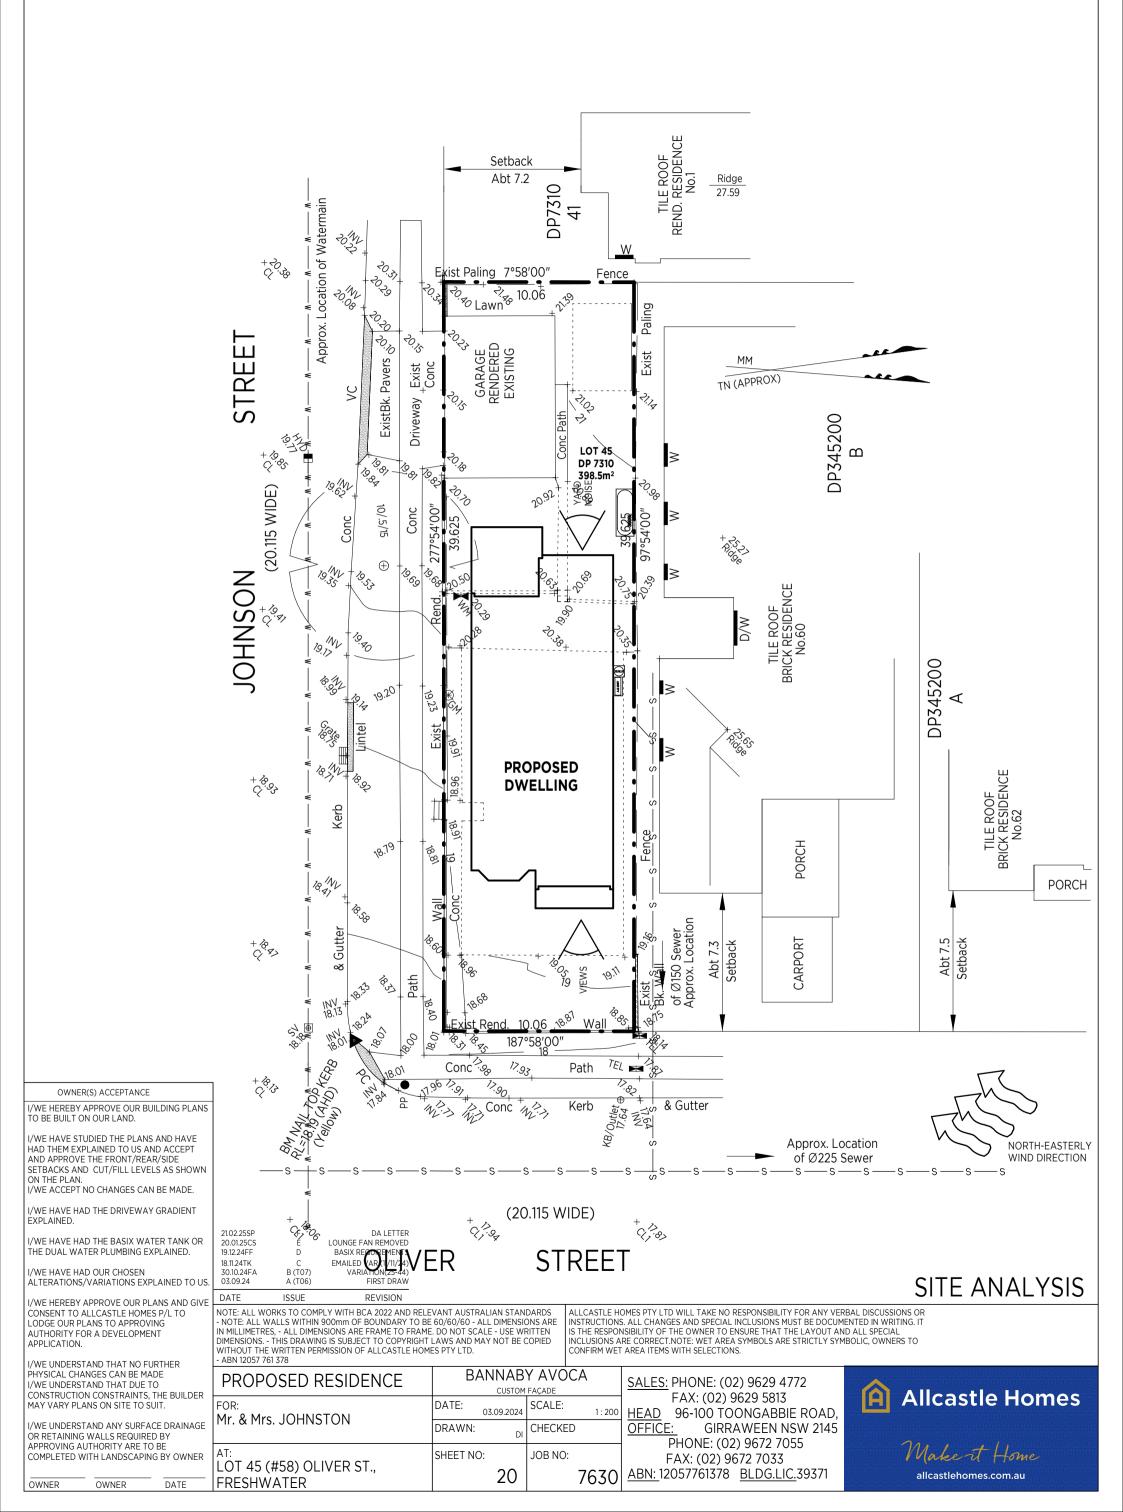

|                                                                                                                                                                                                                | En - Wis                                                                                                                                                                                                                                                                                                                                                                                                                                                                                                                                                                                                                                                                                                                                                                                                                                                                                                                                                                                                                                                                                                                                                                                                                                                                                                                                                                                                                                                                                                                                                                                                                                                                                                                                                                                                                                                                                                                                                                                                                                                                                                                      | With Come With Rend                                                                                 | 1990.<br>1.64<br>1.15<br>1.64                                                                                                                                                                                                                            | REGISTER PRIOR TO APPROVAL                             |
|----------------------------------------------------------------------------------------------------------------------------------------------------------------------------------------------------------------|-------------------------------------------------------------------------------------------------------------------------------------------------------------------------------------------------------------------------------------------------------------------------------------------------------------------------------------------------------------------------------------------------------------------------------------------------------------------------------------------------------------------------------------------------------------------------------------------------------------------------------------------------------------------------------------------------------------------------------------------------------------------------------------------------------------------------------------------------------------------------------------------------------------------------------------------------------------------------------------------------------------------------------------------------------------------------------------------------------------------------------------------------------------------------------------------------------------------------------------------------------------------------------------------------------------------------------------------------------------------------------------------------------------------------------------------------------------------------------------------------------------------------------------------------------------------------------------------------------------------------------------------------------------------------------------------------------------------------------------------------------------------------------------------------------------------------------------------------------------------------------------------------------------------------------------------------------------------------------------------------------------------------------------------------------------------------------------------------------------------------------|-----------------------------------------------------------------------------------------------------|----------------------------------------------------------------------------------------------------------------------------------------------------------------------------------------------------------------------------------------------------------|--------------------------------------------------------|
| I/WE HAVE STUDIED THE PLANS AND HAVE<br>HAD THEM EXPLAINED TO US AND ACCEPT<br>AND APPROVE THE FRONT/REAR/SIDE<br>SETBACKS AND CUT/FILL LEVELS AS SHOWN<br>ON THE PLAN.<br>I/WE ACCEPT NO CHANGES CAN BE MADE. | Service Servi | STREET                                                                                              | Approx                                                                                                                                                                                                                                                   | Location<br>25 Sewer<br>s s s s                        |
| I/WE HAVE HAD THE DRIVEWAY GRADIENT<br>EXPLAINED.<br>I/WE HAVE HAD THE BASIX WATER TANK OR<br>THE DUAL WATER PLUMBING EXPLAINED.                                                                               | Z1.02.25SP + F DA LETTER<br>20.01.25CS E LOUNGE FAN REMOVED<br>19.12.24FF D BASIX REQUIREMENTS<br>18.11.24TK C EMAILED VAR (11/11/24)                                                                                                                                                                                                                                                                                                                                                                                                                                                                                                                                                                                                                                                                                                                                                                                                                                                                                                                                                                                                                                                                                                                                                                                                                                                                                                                                                                                                                                                                                                                                                                                                                                                                                                                                                                                                                                                                                                                                                                                         | + (20.115 WIDE)<br>?,~~~                                                                            | + 12<br>(2), 02                                                                                                                                                                                                                                          | FOR DURABILITY REQ'S<br>REFER TO ENG'S DETAILS         |
| I/WE HAVE HAD OUR CHOSEN<br>ALTERATIONS/VARIATIONS EXPLAINED TO US.                                                                                                                                            |                                                                                                                                                                                                                                                                                                                                                                                                                                                                                                                                                                                                                                                                                                                                                                                                                                                                                                                                                                                                                                                                                                                                                                                                                                                                                                                                                                                                                                                                                                                                                                                                                                                                                                                                                                                                                                                                                                                                                                                                                                                                                                                               |                                                                                                     |                                                                                                                                                                                                                                                          | SITE PLAN                                              |
| I/WE HEREBY APPROVE OUR PLANS AND GIVE<br>CONSENT TO ALLCASTLE HOMES P/L TO<br>LODGE OUR PLANS TO APPROVING<br>AUTHORITY FOR A DEVELOPMENT<br>APPLICATION.<br>I/WE UNDERSTAND THAT NO FURTHER                  | DATE ISSUE REVISION<br>NOTE: ALL WORKS TO COMPLY WITH BCA 2022 AND RELE<br>- NOTE: ALL WALLS WITHIN 900mm OF BOUNDARY TO BE<br>IN MILLIMETRES, - ALL DIMENSIONS ARE FRAME TO FRAMI<br>DIMENSIONS THIS DRAWING IS SUBJECT TO COPYRIGHT<br>WITHOUT THE WRITTEN PERMISSION OF ALLCASTLE HOM<br>- ABN 12057 761 378                                                                                                                                                                                                                                                                                                                                                                                                                                                                                                                                                                                                                                                                                                                                                                                                                                                                                                                                                                                                                                                                                                                                                                                                                                                                                                                                                                                                                                                                                                                                                                                                                                                                                                                                                                                                               | E 60/60/60 - ALL DIMENSIONS ARE<br>E. DO NOT SCALE - USE WRITTEN<br>LAWS AND MAY NOT BE COPIED INCL | CASTLE HOMES PTY LTD WILL TAKE NO RESPONSIBILITY F<br>RUCTIONS. ALL CHANGES AND SPECIAL INCLUSIONS MUS<br>HE RESPONSIBILITY OF THE OWNER TO ENSURE THAT THE<br>USIONS ARE CORRECT.NOTE: WET AREA SYMBOLS ARE ST<br>IFIRM WET AREA ITEMS WITH SELECTIONS. | BE DOCUMENTED IN WRITING. IT<br>LAYOUT AND ALL SPECIAL |
| PHYSICAL CHANGES CAN BE MADE<br>I/WE UNDERSTAND THAT DUE TO<br>CONSTRUCTION CONSTRAINTS, THE BUILDER                                                                                                           | PROPOSED RESIDENCE                                                                                                                                                                                                                                                                                                                                                                                                                                                                                                                                                                                                                                                                                                                                                                                                                                                                                                                                                                                                                                                                                                                                                                                                                                                                                                                                                                                                                                                                                                                                                                                                                                                                                                                                                                                                                                                                                                                                                                                                                                                                                                            | BANNABY AVOCA<br>CUSTOM FACADE                                                                      | A <u>SALES:</u> PHONE: (02) 9629 477<br>FAX: (02) 9629 5813                                                                                                                                                                                              |                                                        |
| MAY VARY PLANS ON SITE TO SUIT.<br>I/WE UNDERSTAND ANY SURFACE DRAINAGE<br>OR RETAINING WALLS REQUIRED BY                                                                                                      | FOR:<br>Mr. & Mrs. JOHNSTON<br>DP: 7310                                                                                                                                                                                                                                                                                                                                                                                                                                                                                                                                                                                                                                                                                                                                                                                                                                                                                                                                                                                                                                                                                                                                                                                                                                                                                                                                                                                                                                                                                                                                                                                                                                                                                                                                                                                                                                                                                                                                                                                                                                                                                       | DATE: 03.09.2024 SCALE: DRAWN: DI CHECKED                                                           | 1:200 HEAD 96-100 TOONGABBIE<br>OFFICE: GIRRAWEEN NS                                                                                                                                                                                                     | ROAD, 2145                                             |
| APPROVING AUTHORITY ARE TO BE<br>COMPLETED WITH LANDSCAPING BY OWNER<br>OWNER OWNER DATE                                                                                                                       | <sup>AT:</sup><br>LOT 45 (#58) OLIVER ST.,<br>FRESHWATER                                                                                                                                                                                                                                                                                                                                                                                                                                                                                                                                                                                                                                                                                                                                                                                                                                                                                                                                                                                                                                                                                                                                                                                                                                                                                                                                                                                                                                                                                                                                                                                                                                                                                                                                                                                                                                                                                                                                                                                                                                                                      | SHEET NO: JOB NO: O1 7                                                                              | PHONE: (02) 9672 7055<br>FAX: (02) 9672 7033<br>7630 <u>ABN: 12057761378 BLDG.LIC.</u>                                                                                                                                                                   | Make il Home                                           |