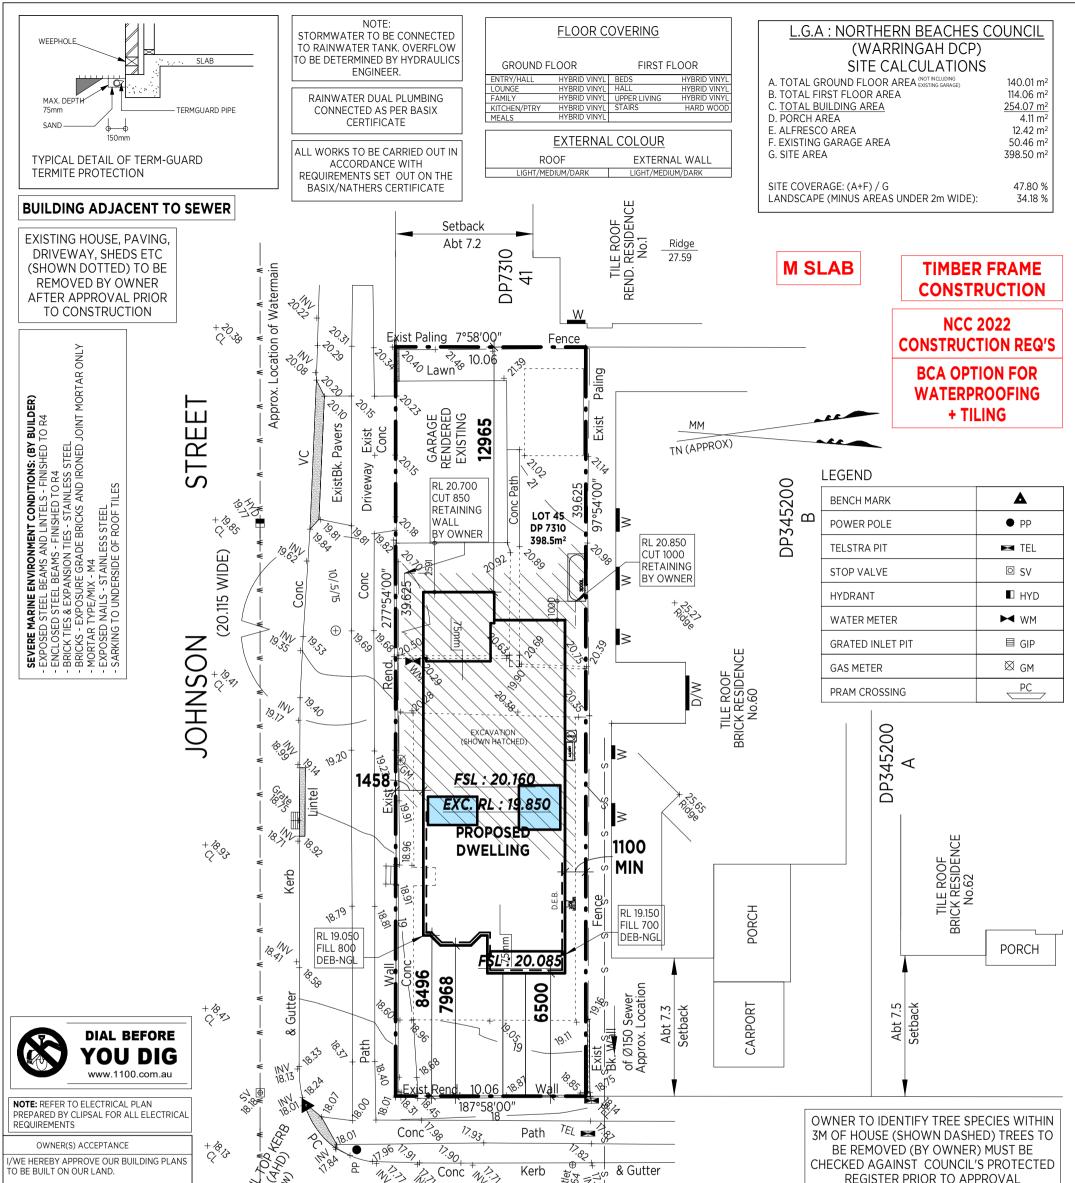

|                                                                                                                                                                                                                | En - Wis                                                                                                                                                                                                                                                                                                                                                                                                                                                                                                                                                                                                                                                                                                                                                                                                                                                                                                                                                                                                                                                                                                                                                                                                                                                                                                                                                                                                                                                                                                                                                                                                                                                                                                                                                                                                                                                                                                                                                                                                                                                                                                                      | With Come With Rend                                                                                 | 1990.<br>1.64<br>1.15<br>1.64                                                                                                                                                                                                                            | REGISTER PRIOR TO APPROVAL                             |
|----------------------------------------------------------------------------------------------------------------------------------------------------------------------------------------------------------------|-------------------------------------------------------------------------------------------------------------------------------------------------------------------------------------------------------------------------------------------------------------------------------------------------------------------------------------------------------------------------------------------------------------------------------------------------------------------------------------------------------------------------------------------------------------------------------------------------------------------------------------------------------------------------------------------------------------------------------------------------------------------------------------------------------------------------------------------------------------------------------------------------------------------------------------------------------------------------------------------------------------------------------------------------------------------------------------------------------------------------------------------------------------------------------------------------------------------------------------------------------------------------------------------------------------------------------------------------------------------------------------------------------------------------------------------------------------------------------------------------------------------------------------------------------------------------------------------------------------------------------------------------------------------------------------------------------------------------------------------------------------------------------------------------------------------------------------------------------------------------------------------------------------------------------------------------------------------------------------------------------------------------------------------------------------------------------------------------------------------------------|-----------------------------------------------------------------------------------------------------|----------------------------------------------------------------------------------------------------------------------------------------------------------------------------------------------------------------------------------------------------------|--------------------------------------------------------|
| I/WE HAVE STUDIED THE PLANS AND HAVE<br>HAD THEM EXPLAINED TO US AND ACCEPT<br>AND APPROVE THE FRONT/REAR/SIDE<br>SETBACKS AND CUT/FILL LEVELS AS SHOWN<br>ON THE PLAN.<br>I/WE ACCEPT NO CHANGES CAN BE MADE. | Service Servi | STREET                                                                                              | Approx                                                                                                                                                                                                                                                   | Location<br>25 Sewer<br>s s s s                        |
| I/WE HAVE HAD THE DRIVEWAY GRADIENT<br>EXPLAINED.<br>I/WE HAVE HAD THE BASIX WATER TANK OR<br>THE DUAL WATER PLUMBING EXPLAINED.                                                                               | Z1.02.25SP + F DA LETTER<br>20.01.25CS E LOUNGE FAN REMOVED<br>19.12.24FF D BASIX REQUIREMENTS<br>18.11.24TK C EMAILED VAR (11/11/24)                                                                                                                                                                                                                                                                                                                                                                                                                                                                                                                                                                                                                                                                                                                                                                                                                                                                                                                                                                                                                                                                                                                                                                                                                                                                                                                                                                                                                                                                                                                                                                                                                                                                                                                                                                                                                                                                                                                                                                                         | + (20.115 WIDE)<br>?,~~~                                                                            | + 12<br>(2), 02                                                                                                                                                                                                                                          | FOR DURABILITY REQ'S<br>REFER TO ENG'S DETAILS         |
| I/WE HAVE HAD OUR CHOSEN<br>ALTERATIONS/VARIATIONS EXPLAINED TO US.                                                                                                                                            |                                                                                                                                                                                                                                                                                                                                                                                                                                                                                                                                                                                                                                                                                                                                                                                                                                                                                                                                                                                                                                                                                                                                                                                                                                                                                                                                                                                                                                                                                                                                                                                                                                                                                                                                                                                                                                                                                                                                                                                                                                                                                                                               |                                                                                                     |                                                                                                                                                                                                                                                          | SITE PLAN                                              |
| I/WE HEREBY APPROVE OUR PLANS AND GIVE<br>CONSENT TO ALLCASTLE HOMES P/L TO<br>LODGE OUR PLANS TO APPROVING<br>AUTHORITY FOR A DEVELOPMENT<br>APPLICATION.<br>I/WE UNDERSTAND THAT NO FURTHER                  | DATE ISSUE REVISION<br>NOTE: ALL WORKS TO COMPLY WITH BCA 2022 AND RELE<br>- NOTE: ALL WALLS WITHIN 900mm OF BOUNDARY TO BE<br>IN MILLIMETRES, - ALL DIMENSIONS ARE FRAME TO FRAMI<br>DIMENSIONS THIS DRAWING IS SUBJECT TO COPYRIGHT<br>WITHOUT THE WRITTEN PERMISSION OF ALLCASTLE HOM<br>- ABN 12057 761 378                                                                                                                                                                                                                                                                                                                                                                                                                                                                                                                                                                                                                                                                                                                                                                                                                                                                                                                                                                                                                                                                                                                                                                                                                                                                                                                                                                                                                                                                                                                                                                                                                                                                                                                                                                                                               | E 60/60/60 - ALL DIMENSIONS ARE<br>E. DO NOT SCALE - USE WRITTEN<br>LAWS AND MAY NOT BE COPIED INCL | CASTLE HOMES PTY LTD WILL TAKE NO RESPONSIBILITY F<br>RUCTIONS. ALL CHANGES AND SPECIAL INCLUSIONS MUS<br>HE RESPONSIBILITY OF THE OWNER TO ENSURE THAT THE<br>USIONS ARE CORRECT.NOTE: WET AREA SYMBOLS ARE ST<br>IFIRM WET AREA ITEMS WITH SELECTIONS. | BE DOCUMENTED IN WRITING. IT<br>LAYOUT AND ALL SPECIAL |
| PHYSICAL CHANGES CAN BE MADE<br>I/WE UNDERSTAND THAT DUE TO<br>CONSTRUCTION CONSTRAINTS, THE BUILDER                                                                                                           | PROPOSED RESIDENCE                                                                                                                                                                                                                                                                                                                                                                                                                                                                                                                                                                                                                                                                                                                                                                                                                                                                                                                                                                                                                                                                                                                                                                                                                                                                                                                                                                                                                                                                                                                                                                                                                                                                                                                                                                                                                                                                                                                                                                                                                                                                                                            | BANNABY AVOCA<br>CUSTOM FACADE                                                                      | A <u>SALES:</u> PHONE: (02) 9629 477<br>FAX: (02) 9629 5813                                                                                                                                                                                              |                                                        |
| MAY VARY PLANS ON SITE TO SUIT.<br>I/WE UNDERSTAND ANY SURFACE DRAINAGE<br>OR RETAINING WALLS REQUIRED BY                                                                                                      | FOR:<br>Mr. & Mrs. JOHNSTON<br>DP: 7310                                                                                                                                                                                                                                                                                                                                                                                                                                                                                                                                                                                                                                                                                                                                                                                                                                                                                                                                                                                                                                                                                                                                                                                                                                                                                                                                                                                                                                                                                                                                                                                                                                                                                                                                                                                                                                                                                                                                                                                                                                                                                       | DATE: 03.09.2024 SCALE: DRAWN: DI CHECKED                                                           | 1:200 HEAD 96-100 TOONGABBIE<br>OFFICE: GIRRAWEEN NS                                                                                                                                                                                                     | ROAD, 2145                                             |
| APPROVING AUTHORITY ARE TO BE<br>COMPLETED WITH LANDSCAPING BY OWNER<br>OWNER OWNER DATE                                                                                                                       | <sup>AT:</sup><br>LOT 45 (#58) OLIVER ST.,<br>FRESHWATER                                                                                                                                                                                                                                                                                                                                                                                                                                                                                                                                                                                                                                                                                                                                                                                                                                                                                                                                                                                                                                                                                                                                                                                                                                                                                                                                                                                                                                                                                                                                                                                                                                                                                                                                                                                                                                                                                                                                                                                                                                                                      | SHEET NO: JOB NO: O1 7                                                                              | PHONE: (02) 9672 7055<br>FAX: (02) 9672 7033<br>7630 <u>ABN: 12057761378 BLDG.LIC.</u>                                                                                                                                                                   | Make il Home                                           |