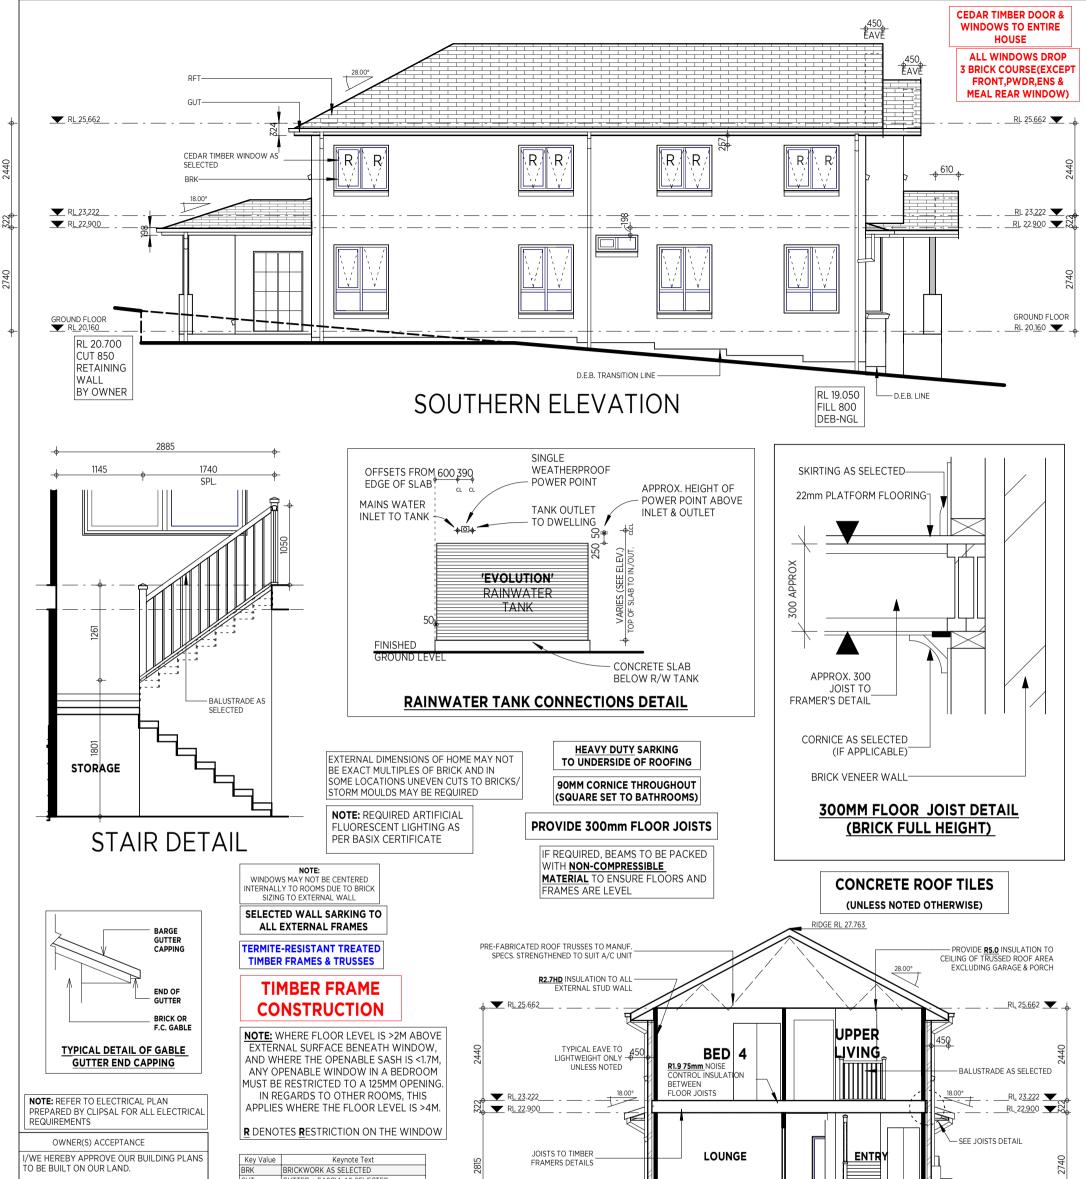

| I/WE HAVE STUDIED THE PLANS AND HAVE<br>HAD THEM EXPLAINED TO US AND ACCEPT<br>AND APPROVE THE FRONT/REAR/SIDE<br>SETBACKS AND CUT/FILL LEVELS AS SHOWN<br>ON THE PLAN.<br>I/WE ACCEPT NO CHANGES CAN BE MADE.<br>I/WE HAVE HAD THE DRIVEWAY GRADIENT<br>EXPLAINED. | GUT GUTTER + FASCIA AS SELECTED<br>RFT ROOF TILES AS SELECTED                                                                                                                                                                                                                              | , ▼ R <u>L 20.</u> 085                                                                                      |                                                                                                                                                                                                                                                                    |                                                         |
|---------------------------------------------------------------------------------------------------------------------------------------------------------------------------------------------------------------------------------------------------------------------|--------------------------------------------------------------------------------------------------------------------------------------------------------------------------------------------------------------------------------------------------------------------------------------------|-------------------------------------------------------------------------------------------------------------|--------------------------------------------------------------------------------------------------------------------------------------------------------------------------------------------------------------------------------------------------------------------|---------------------------------------------------------|
| I/WE HAVE HAD THE BASIX WATER TANK OR<br>THE DUAL WATER PLUMBING EXPLAINED.                                                                                                                                                                                         | 21.02.25SP     F     DA LETTER       20.01.25CS     E     LOUNGE FAN REMOVED       19.12.24FF     D     BASIX REQUIREMENTS       18.11.24TK     C     EMAILED VAR (11/11/24)                                                                                                               | CONCRETE WAFF<br>TO ENGINE                                                                                  | ELEPOD SLAB SECTION A                                                                                                                                                                                                                                              | Α-Α                                                     |
| I/WE HAVE HAD OUR CHOSEN<br>ALTERATIONS/VARIATIONS EXPLAINED TO US.                                                                                                                                                                                                 | 30.10.24FA     B (T07)     VARIATION(25-44)       03.09.24     A (T06)     FIRST DRAW       DATE     ISSUE     REVISION                                                                                                                                                                    |                                                                                                             | EL                                                                                                                                                                                                                                                                 | EVATIONS/SECTION                                        |
| I/WE HEREBY APPROVE OUR PLANS AND GIVE<br>CONSENT TO ALLCASTLE HOMES P/L TO<br>LODGE OUR PLANS TO APPROVING<br>AUTHORITY FOR A DEVELOPMENT<br>APPLICATION.<br>I/WE UNDERSTAND THAT NO FURTHER                                                                       | NOTE: ALL WORKS TO COMPLY WITH BCA 2022 AND RELE<br>- NOTE: ALL WORKS TO COMPLY WITH BCA 2022 AND RELE<br>IN MILLIMETRES, - ALL DIMENSIONS ARE FRAME TO FRAME<br>DIMENSIONS THIS DRAWING IS SUBJECT TO COPYRIGHT<br>WITHOUT THE WRITTEN PERMISSION OF ALLCASTLE HOM<br>- ABN 12057 761 378 | E 60/60/60 - ALL DIMENSIONS ARE<br>E. DO NOT SCALE - USE WRITTEN<br>LAWS AND MAY NOT BE COPIED INCLUSIONS / | IOMES PTY LTD WILL TAKE NO RESPONSIBILITY FOR ANY VERB,<br>IS, ALL CHANGES AND SPECIAL INCLUSIONS MUST BE DOCUMEN<br>NSIBILITY OF THE OWNER TO ENSURE THAT THE LAYOUT AND<br>RE CORRECT.NOTE: WET AREA SYMBOLS ARE STRICTLY SYMBO<br>T AREA ITEMS WITH SELECTIONS. | AL DISCUSSIONS OR<br>NTED IN WRITING. IT<br>ALL SPECIAL |
| PHYSICAL CHANGES CAN BE MADE<br>I/WE UNDERSTAND THAT DUE TO<br>CONSTRUCTION CONSTRAINTS. THE BUILDER                                                                                                                                                                | PROPOSED RESIDENCE                                                                                                                                                                                                                                                                         | BANNABY AVOCA<br>CUSTOM FAÇADE                                                                              | SALES: PHONE: (02) 9629 4772                                                                                                                                                                                                                                       | Allcastle Homes                                         |
| MAY VARY PLANS ON SITE TO SUIT.                                                                                                                                                                                                                                     | <sup>FOR:</sup><br>Mr. & Mrs. JOHNSTON                                                                                                                                                                                                                                                     | DATE: 03.09.2024 SCALE: As indicated                                                                        | OFFICE: GIRRAWEEN NSW 2145                                                                                                                                                                                                                                         | Allcastle Homes                                         |
| APPROVING AUTHORITY ARE TO BE<br>COMPLETED WITH LANDSCAPING BY OWNER<br>OWNER OWNER DATE                                                                                                                                                                            | <sup>AT:</sup><br>LOT 45 (#58) OLIVER ST.,<br>FRESHWATER                                                                                                                                                                                                                                   | sheet no: Job no:<br>05 7630                                                                                | PHONE: (02) 9672 7055<br>FAX: (02) 9672 7033<br><u>ABN: 1</u> 2057761378 <u>BLDG.LIC.</u> 39371                                                                                                                                                                    | Make it Home<br>allcastlehomes.com.au                   |