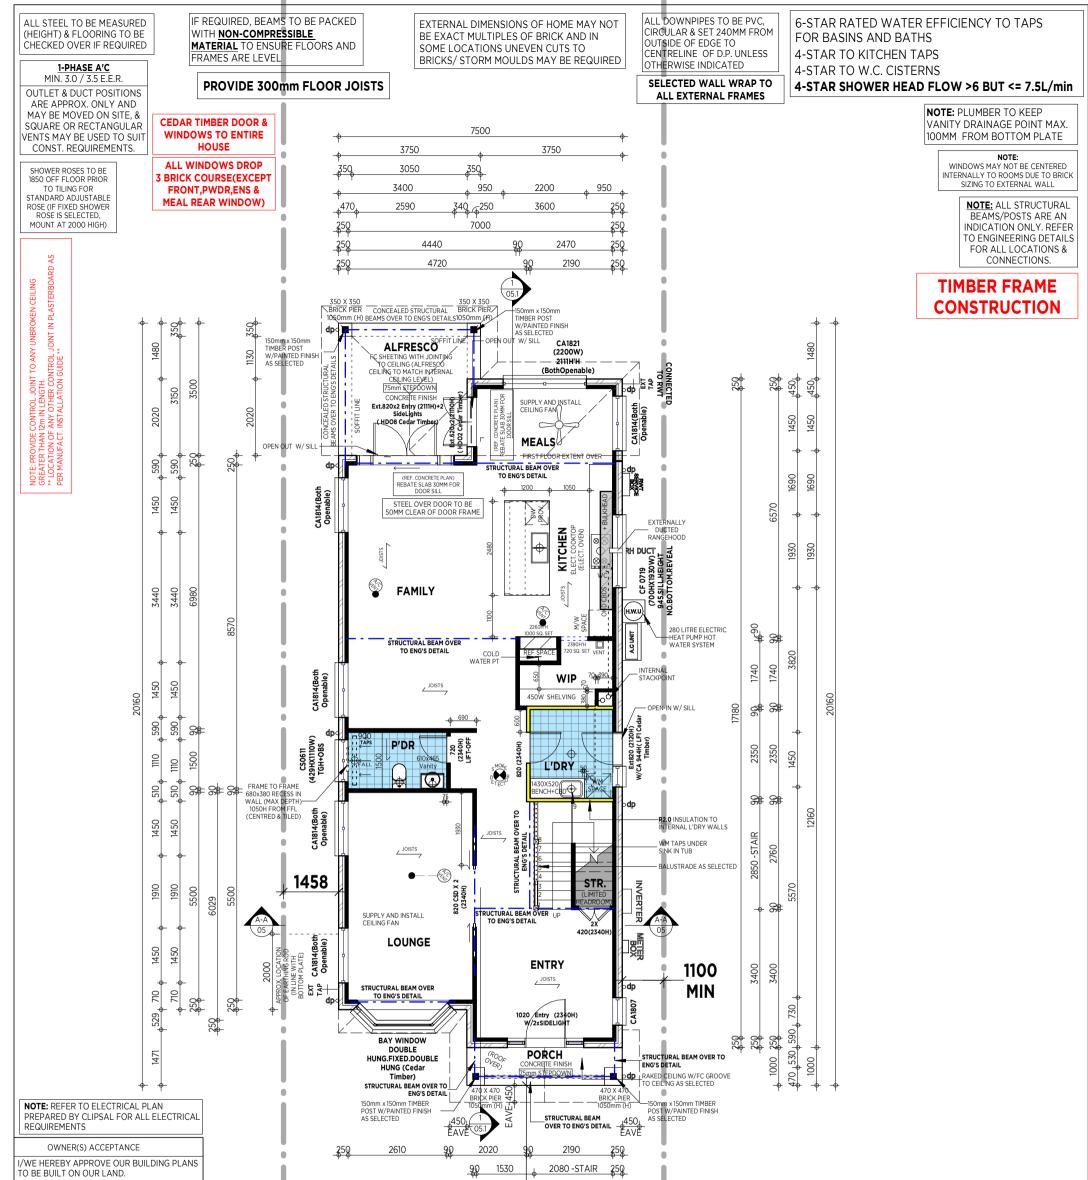

| I/WE UNDERSTAND THAT NO FURTHER<br>PHYSICAL CHANGES CAN BE MADE<br>I/WE UNDERSTAND THAT DUE TO<br>CONSTRUCTION CONSTRAINTS, THE BUILDER<br>MAY VARY PLANS ON SITE TO SUIT.<br>I/WE UNDERSTAND ANY SURFACE DRAINAGE<br>OR RETAINING WALLS REQUIRED BY | PROPOSED RESIDENCE<br>FOR:<br>Mr. & Mrs. JOHNSTON                                                                                                                                                                                                                              | BANNABY AVOCA     SALES:     PHONE:     (02)     9629     4"       DATE:     03.09.2024     SCALE:     1:100     HEAD     96-100     TOONGABBI       DRAWN:     DI     CHECKED     OFFICE:     GIRRAWEEN N       PHONE:     (02)     9672     70          | IE ROAD,<br>ISW 2145                                                           |
|------------------------------------------------------------------------------------------------------------------------------------------------------------------------------------------------------------------------------------------------------|--------------------------------------------------------------------------------------------------------------------------------------------------------------------------------------------------------------------------------------------------------------------------------|-----------------------------------------------------------------------------------------------------------------------------------------------------------------------------------------------------------------------------------------------------------|--------------------------------------------------------------------------------|
| PHYSICAL CHANGES CAN BE MADE<br>I/WE UNDERSTAND THAT DUE TO                                                                                                                                                                                          | PROPOSED RESIDENCE                                                                                                                                                                                                                                                             | CLISTOM EACADE                                                                                                                                                                                                                                            |                                                                                |
|                                                                                                                                                                                                                                                      |                                                                                                                                                                                                                                                                                |                                                                                                                                                                                                                                                           |                                                                                |
| CONSENT TO ALLCASTLE HOMES P/L TO<br>LODGE OUR PLANS TO APPROVING<br>AUTHORITY FOR A DEVELOPMENT<br>APPLICATION.                                                                                                                                     | NOTE: ALL WORKS TO COMPLY WITH BCA 2022 AND RI<br>- NOTE: ALL WALLS WITHIN 900mm OF BOUNDARY TO<br>IN MILLIMETRES, - ALL DIMENSIONS ARE FRAME TO FRA<br>DIMENSIONS THIS DRAWING IS SUBJECT TO COPYRIG<br>WITHOUT THE WRITTEN PERMISSION OF ALLCASTLE HU<br>- ABN 12057 761 378 | 60/60/60 - ALL DIMENSIONS ARE<br>DO NOT SCALE - USE WRITTEN<br>LAWS AND MAY NOT BE COPIED INSTRUCTIONS. ALL CHANGES AND SPECIAL INCLUSIONS MI<br>IS THE RESPONSIBILITY OF THE OWNER TO ENSURE THAT T<br>INCLUSIONS ARE CORRECT.NOTE: WET AREA SYMBOLS ARE | UST BE DOCUMENTED IN WRITING. IT<br>THE LAYOUT AND ALL SPECIAL                 |
| I/WE HEREBY APPROVE OUR PLANS AND GIVE                                                                                                                                                                                                               | DATE ISSUE REVISION                                                                                                                                                                                                                                                            |                                                                                                                                                                                                                                                           | GROUND FLOOR PLAN                                                              |
| I/WE HAVE HAD OUR CHOSEN<br>ALTERATIONS/VARIATIONS EXPLAINED TO US.                                                                                                                                                                                  | 18.11.24TK C EMAILED VAR (11/11/24)<br>30.10.24FA B (T07) V&RIATION(25-44)                                                                                                                                                                                                     |                                                                                                                                                                                                                                                           | GROUND FLOOR PLAN                                                              |
| I/WE HAVE HAD THE BASIX WATER TANK OR<br>THE DUAL WATER PLUMBING EXPLAINED.                                                                                                                                                                          | 21.02.25SP F DA LETTER<br>20.01.25CS E LOUNGE FAN REMOVED<br>19.12.24FF D BASI≰REQUIREMENTS                                                                                                                                                                                    | 470 470 9170 470 916R 916R 916R 916R 916R                                                                                                                                                                                                                 | DOUBLE GLAZING TO BAY WINDOW TO LOUNGE                                         |
| I/WE HAVE HAD THE DRIVEWAY GRADIENT EXPLAINED.                                                                                                                                                                                                       |                                                                                                                                                                                                                                                                                | 4110                                                                                                                                                                                                                                                      | LOW-E GLAZING TO SLIDING WINDOW (P'DR)<br>DOUBLE GLAZING TO ALL AWNING WINDOWS |
| ON THE PLAN.<br>I/WE ACCEPT NO CHANGES CAN BE MADE.                                                                                                                                                                                                  | <u>25933</u><br><u>379267</u>                                                                                                                                                                                                                                                  | $\begin{array}{c ccccccccccccccccccccccccccccccccccc$                                                                                                                                                                                                     |                                                                                |
| I/WE HAVE STUDIED THE PLANS AND HAVE<br>HAD THEM EXPLAINED TO US AND ACCEPT<br>AND APPROVE THE FRONT/REAR/SIDE<br>SETBACKS AND CUT/FILL LEVELS AS SHOWN                                                                                              | 250 33                                                                                                                                                                                                                                                                         | <u>90 1530 + 990 90 1000 250 - </u>                                                                                                                                                                                                                       |                                                                                |