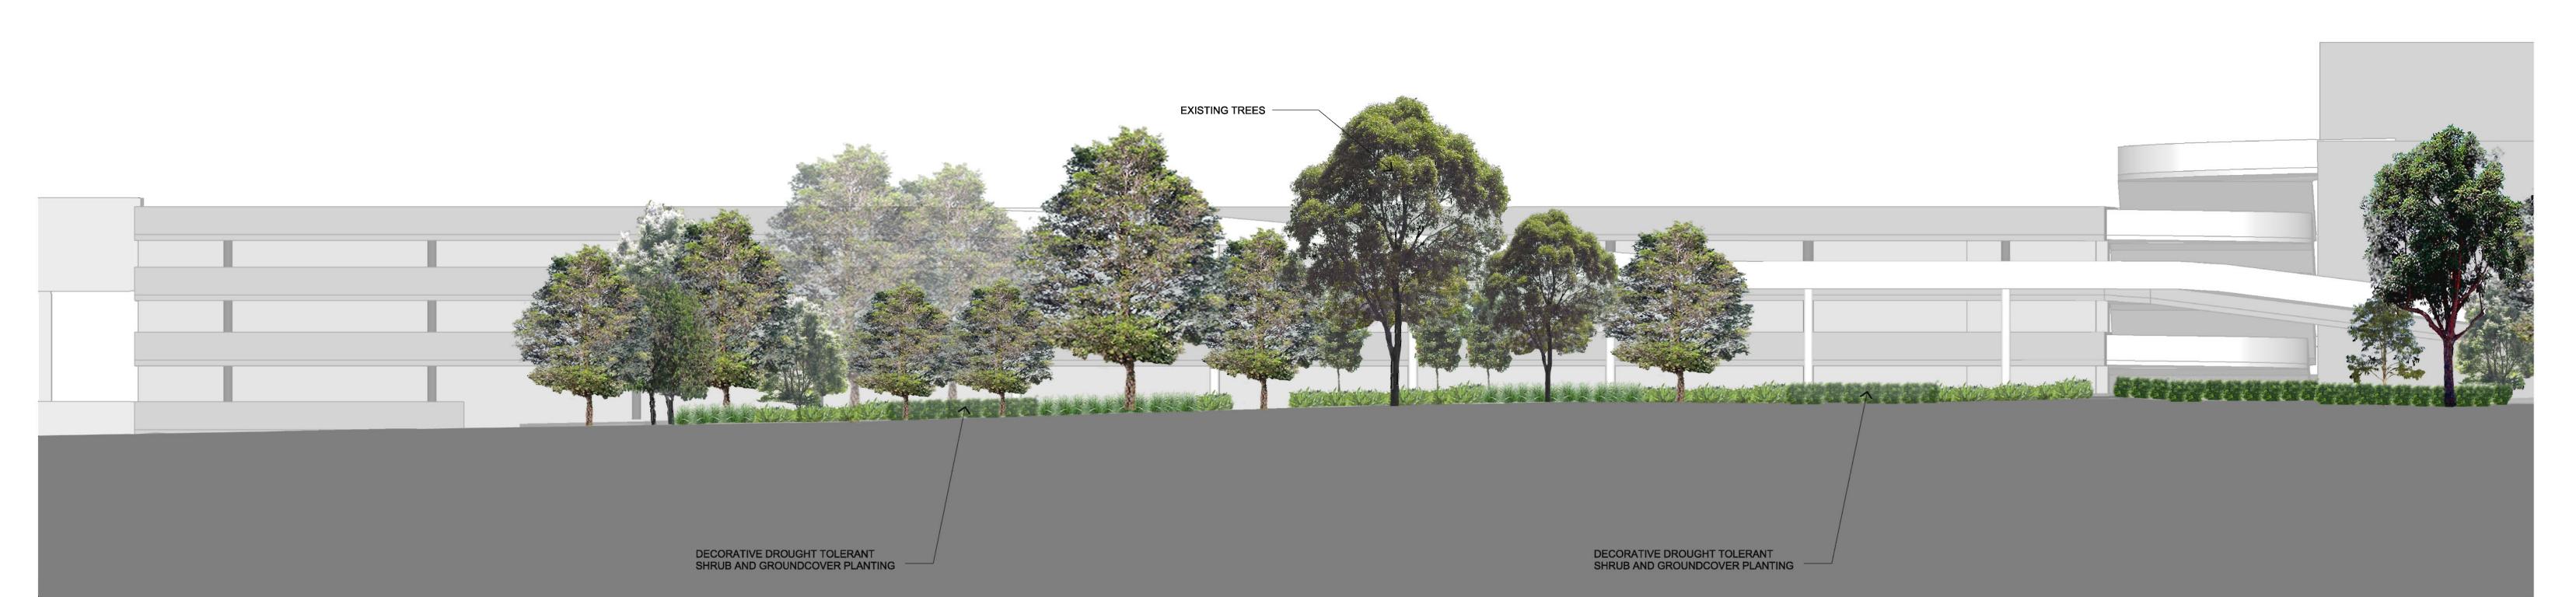

#### **GREEN STREET ELEVATION** NTS

GREEN STREET ELEVATION

EXISTING STREET TREES

•

division: landscape architecture

level 8 15 help street chatswood nsw 2067 p: po box 5036 west chatswood nsw 1515 t: (02) 8966 6000 f: (02) 8966 6111 e: sydney@dem.com.au

Westfield Warringah Mall Stage 01

project/client

drawing title landscape elevation Green street

| se         | cti   | on | 96    |
|------------|-------|----|-------|
| original   | scale |    | drawn |
| b1         | NTS   |    | JL    |
| drawing no |       |    |       |
|            |       |    |       |