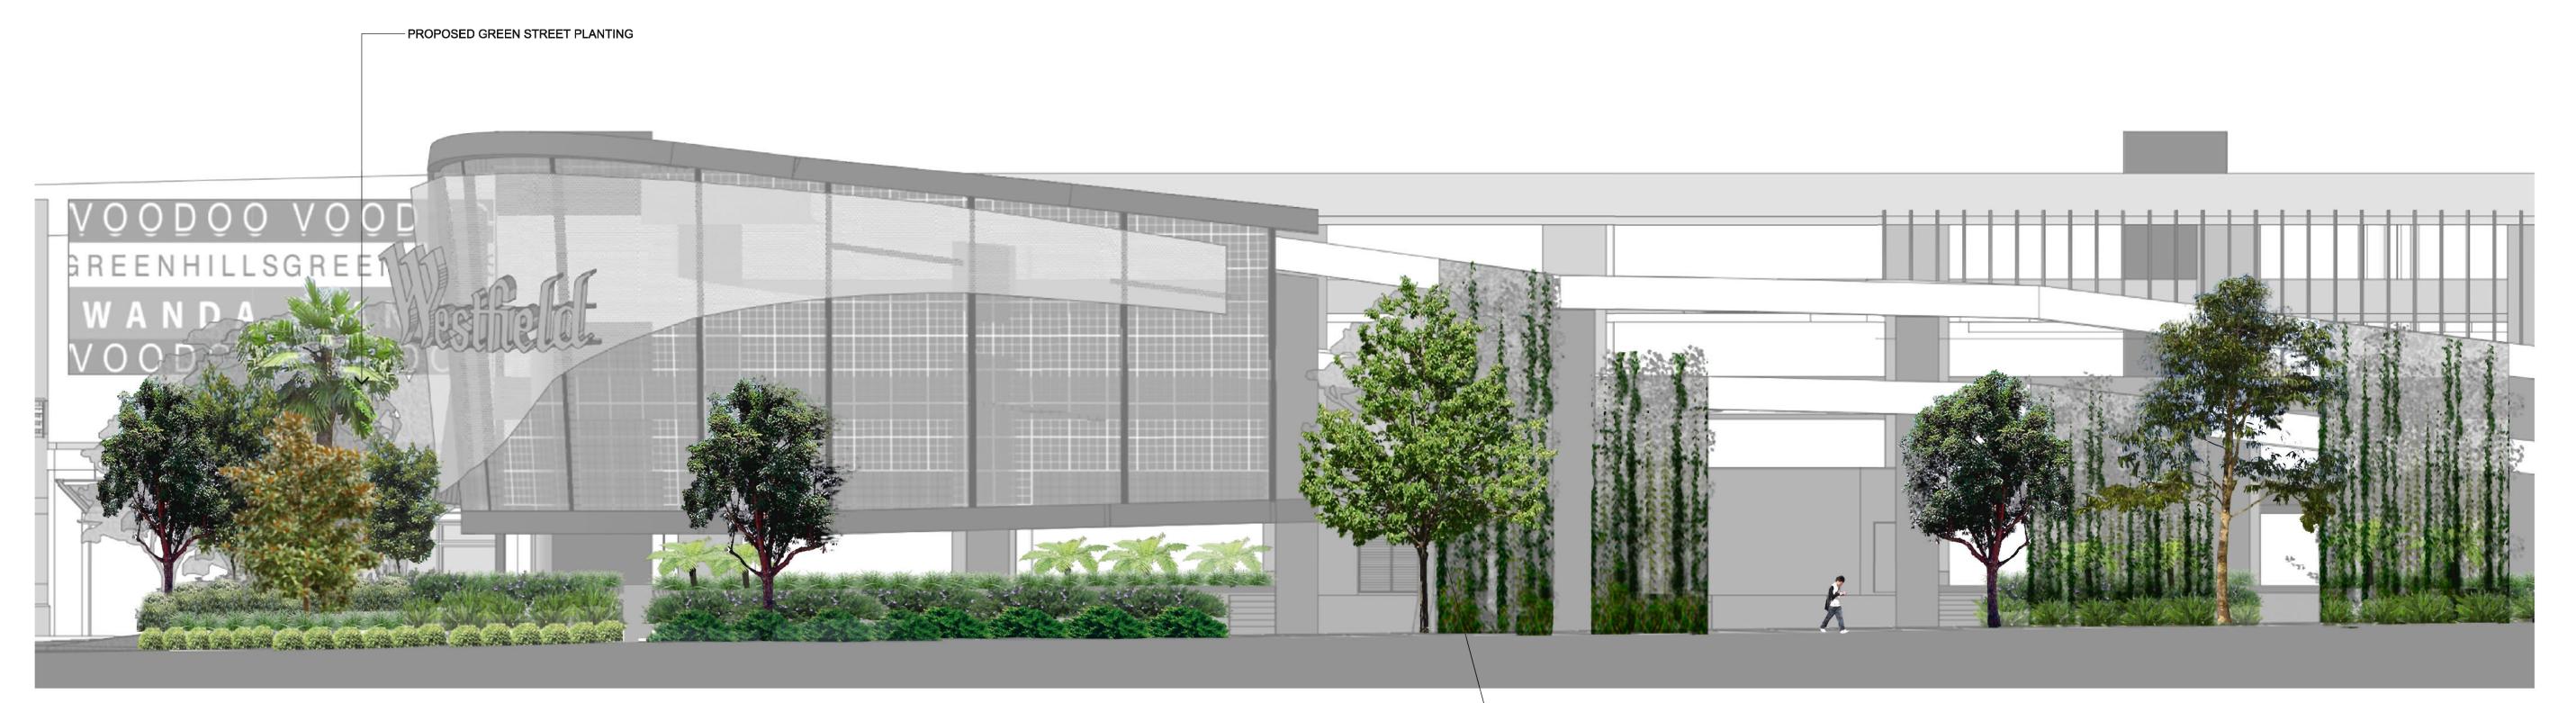

• plotted: 27/02/2014 plotted by: PNaidu file: P:\4296-00-WarMal\00Cad\Sheets\da016103.dgn

٠

PROPOSED STREET TREES

CROSS STREET ELEVATION

| amer  | ndments  |                                 |
|-------|----------|---------------------------------|
| 10.   | date     | amendment                       |
| a01   | 17.11.08 | preliminary for review          |
| 02    | 28.11.08 | coordination and review         |
| 03    | 03.12.08 | client review & coordination    |
| 04    | 09.12.08 | da issue                        |
| 05    | 21.07.09 | preliminary for review          |
| 06    | 14.08.09 | da issue                        |
| 07    | 03.02.10 | da issue                        |
| 08    | 15.03.10 | da issue - soil depth increased |
| 09    | 07.05.13 | pre - s96 issue                 |
| 10    | 21.05.13 | pre section 96 issue            |
| 11    | 28.08.13 | section 96 issue                |
| 12    | 14.10.13 | section 96 issue                |
| 13    | 19.12.13 | section 96 issue                |
| 14    | 27.02.14 | section 96 issue                |
|       |          |                                 |
|       |          |                                 |
|       |          |                                 |
|       |          |                                 |
|       |          |                                 |
|       |          |                                 |
|       |          |                                 |
|       |          |                                 |
|       |          |                                 |
|       |          |                                 |
|       |          |                                 |
|       |          |                                 |
|       |          |                                 |
|       |          |                                 |
|       |          |                                 |
|       |          |                                 |
|       |          |                                 |
|       |          |                                 |
|       |          |                                 |
|       |          |                                 |
|       |          |                                 |
|       |          |                                 |
|       |          |                                 |
|       |          |                                 |
|       |          |                                 |
|       |          |                                 |
|       |          |                                 |
|       |          |                                 |
|       |          |                                 |
|       |          |                                 |
|       |          |                                 |
|       |          |                                 |
|       |          |                                 |
|       |          |                                 |
|       |          |                                 |
|       |          |                                 |
|       |          |                                 |
|       |          |                                 |
|       |          |                                 |
|       |          |                                 |
|       |          |                                 |
|       |          |                                 |
|       |          |                                 |
| orth  | point    |                                 |
| เงาเท | point    |                                 |
|       |          | (                               |
|       |          | (                               |
|       |          | l                               |
|       |          |                                 |
|       |          | $\backslash$                    |