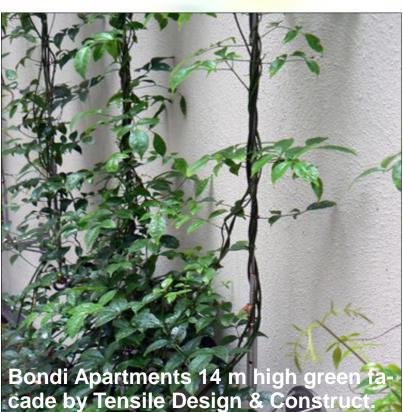

## **Green Facade Precedent Images**

TRELLIS SYSTEM TO FACADE OF PROPOSED CARPARK UP TO 7 METRES IN HEIGHT

Amarco Apartments 5 metre tall Green Facade by Landscan DEM. Photo Taken 1 to 1.5 years after planted. Plant species: Trachelospermum jasmi-