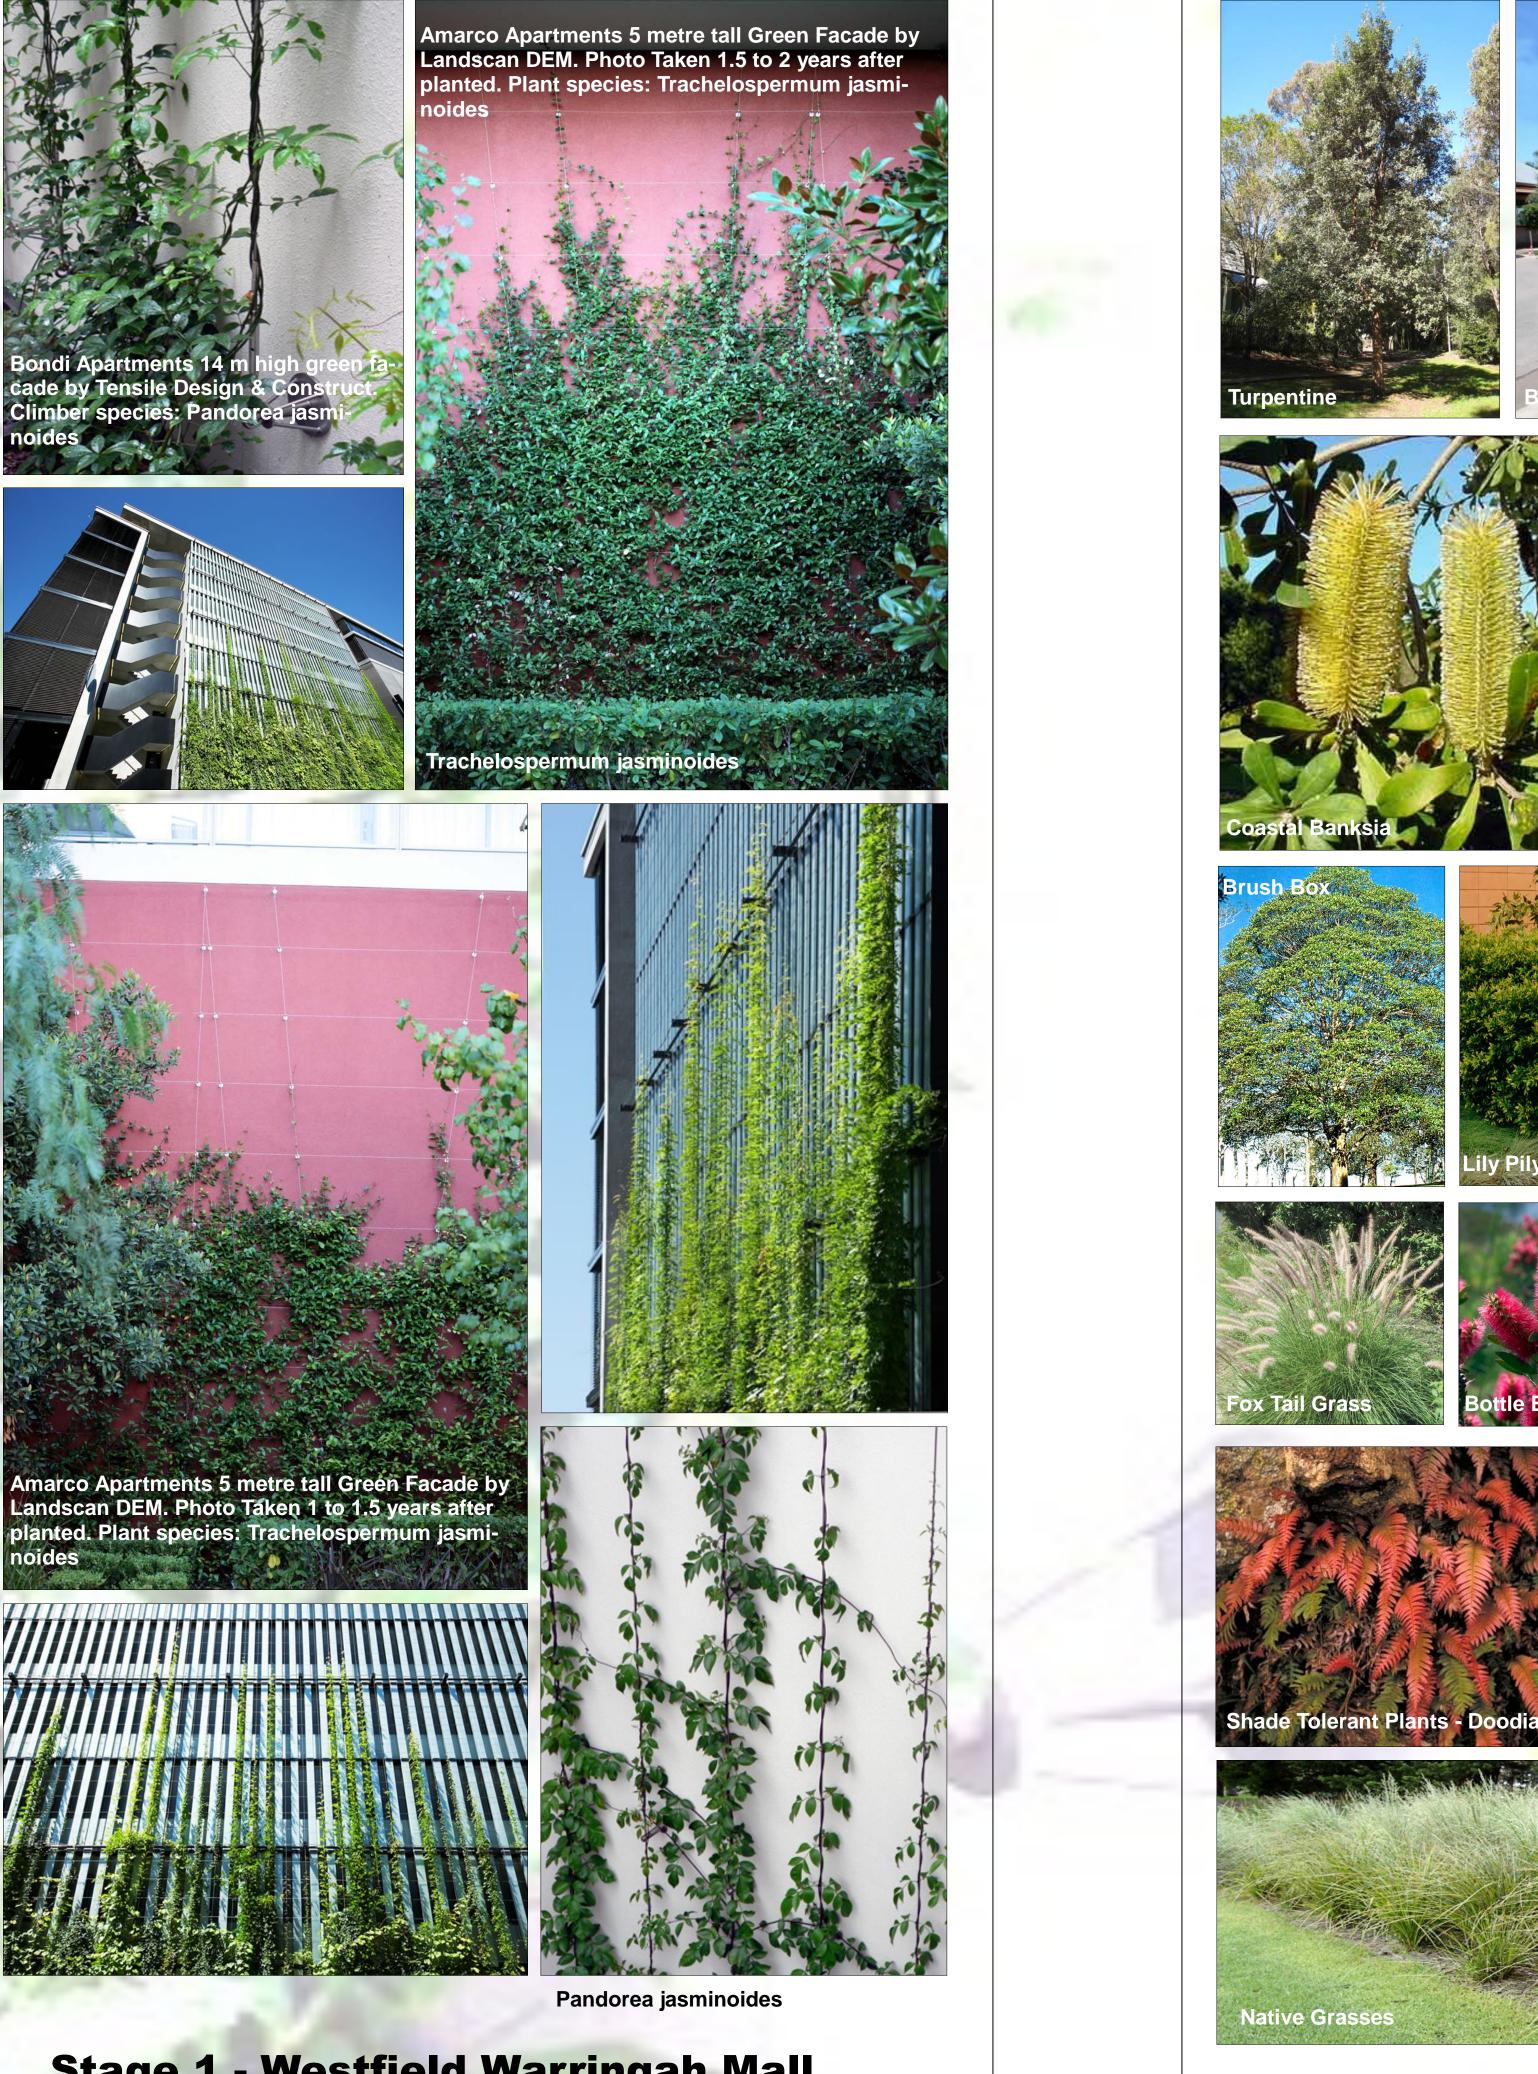

## **Green Facade Precedent Images**

TRELLIS SYSTEM TO FACADE OF PROPOSED CARPARK UP TO 7 METRES IN HEIGHT

Amarco Apartments 5 metre tall Green Facade by Landscan DEM. Photo Taken 1 to 1.5 years after planted. Plant species: Trachelospermum jasmi-

**Stage 1 - Westfield Warringah Mall** 

Softworks and Hardworks Materials & Precedents Sheet replaces da016105 and da016106

Smooth Barked Apple With a start and a second and the

> date scale NTS drwg no. da016110