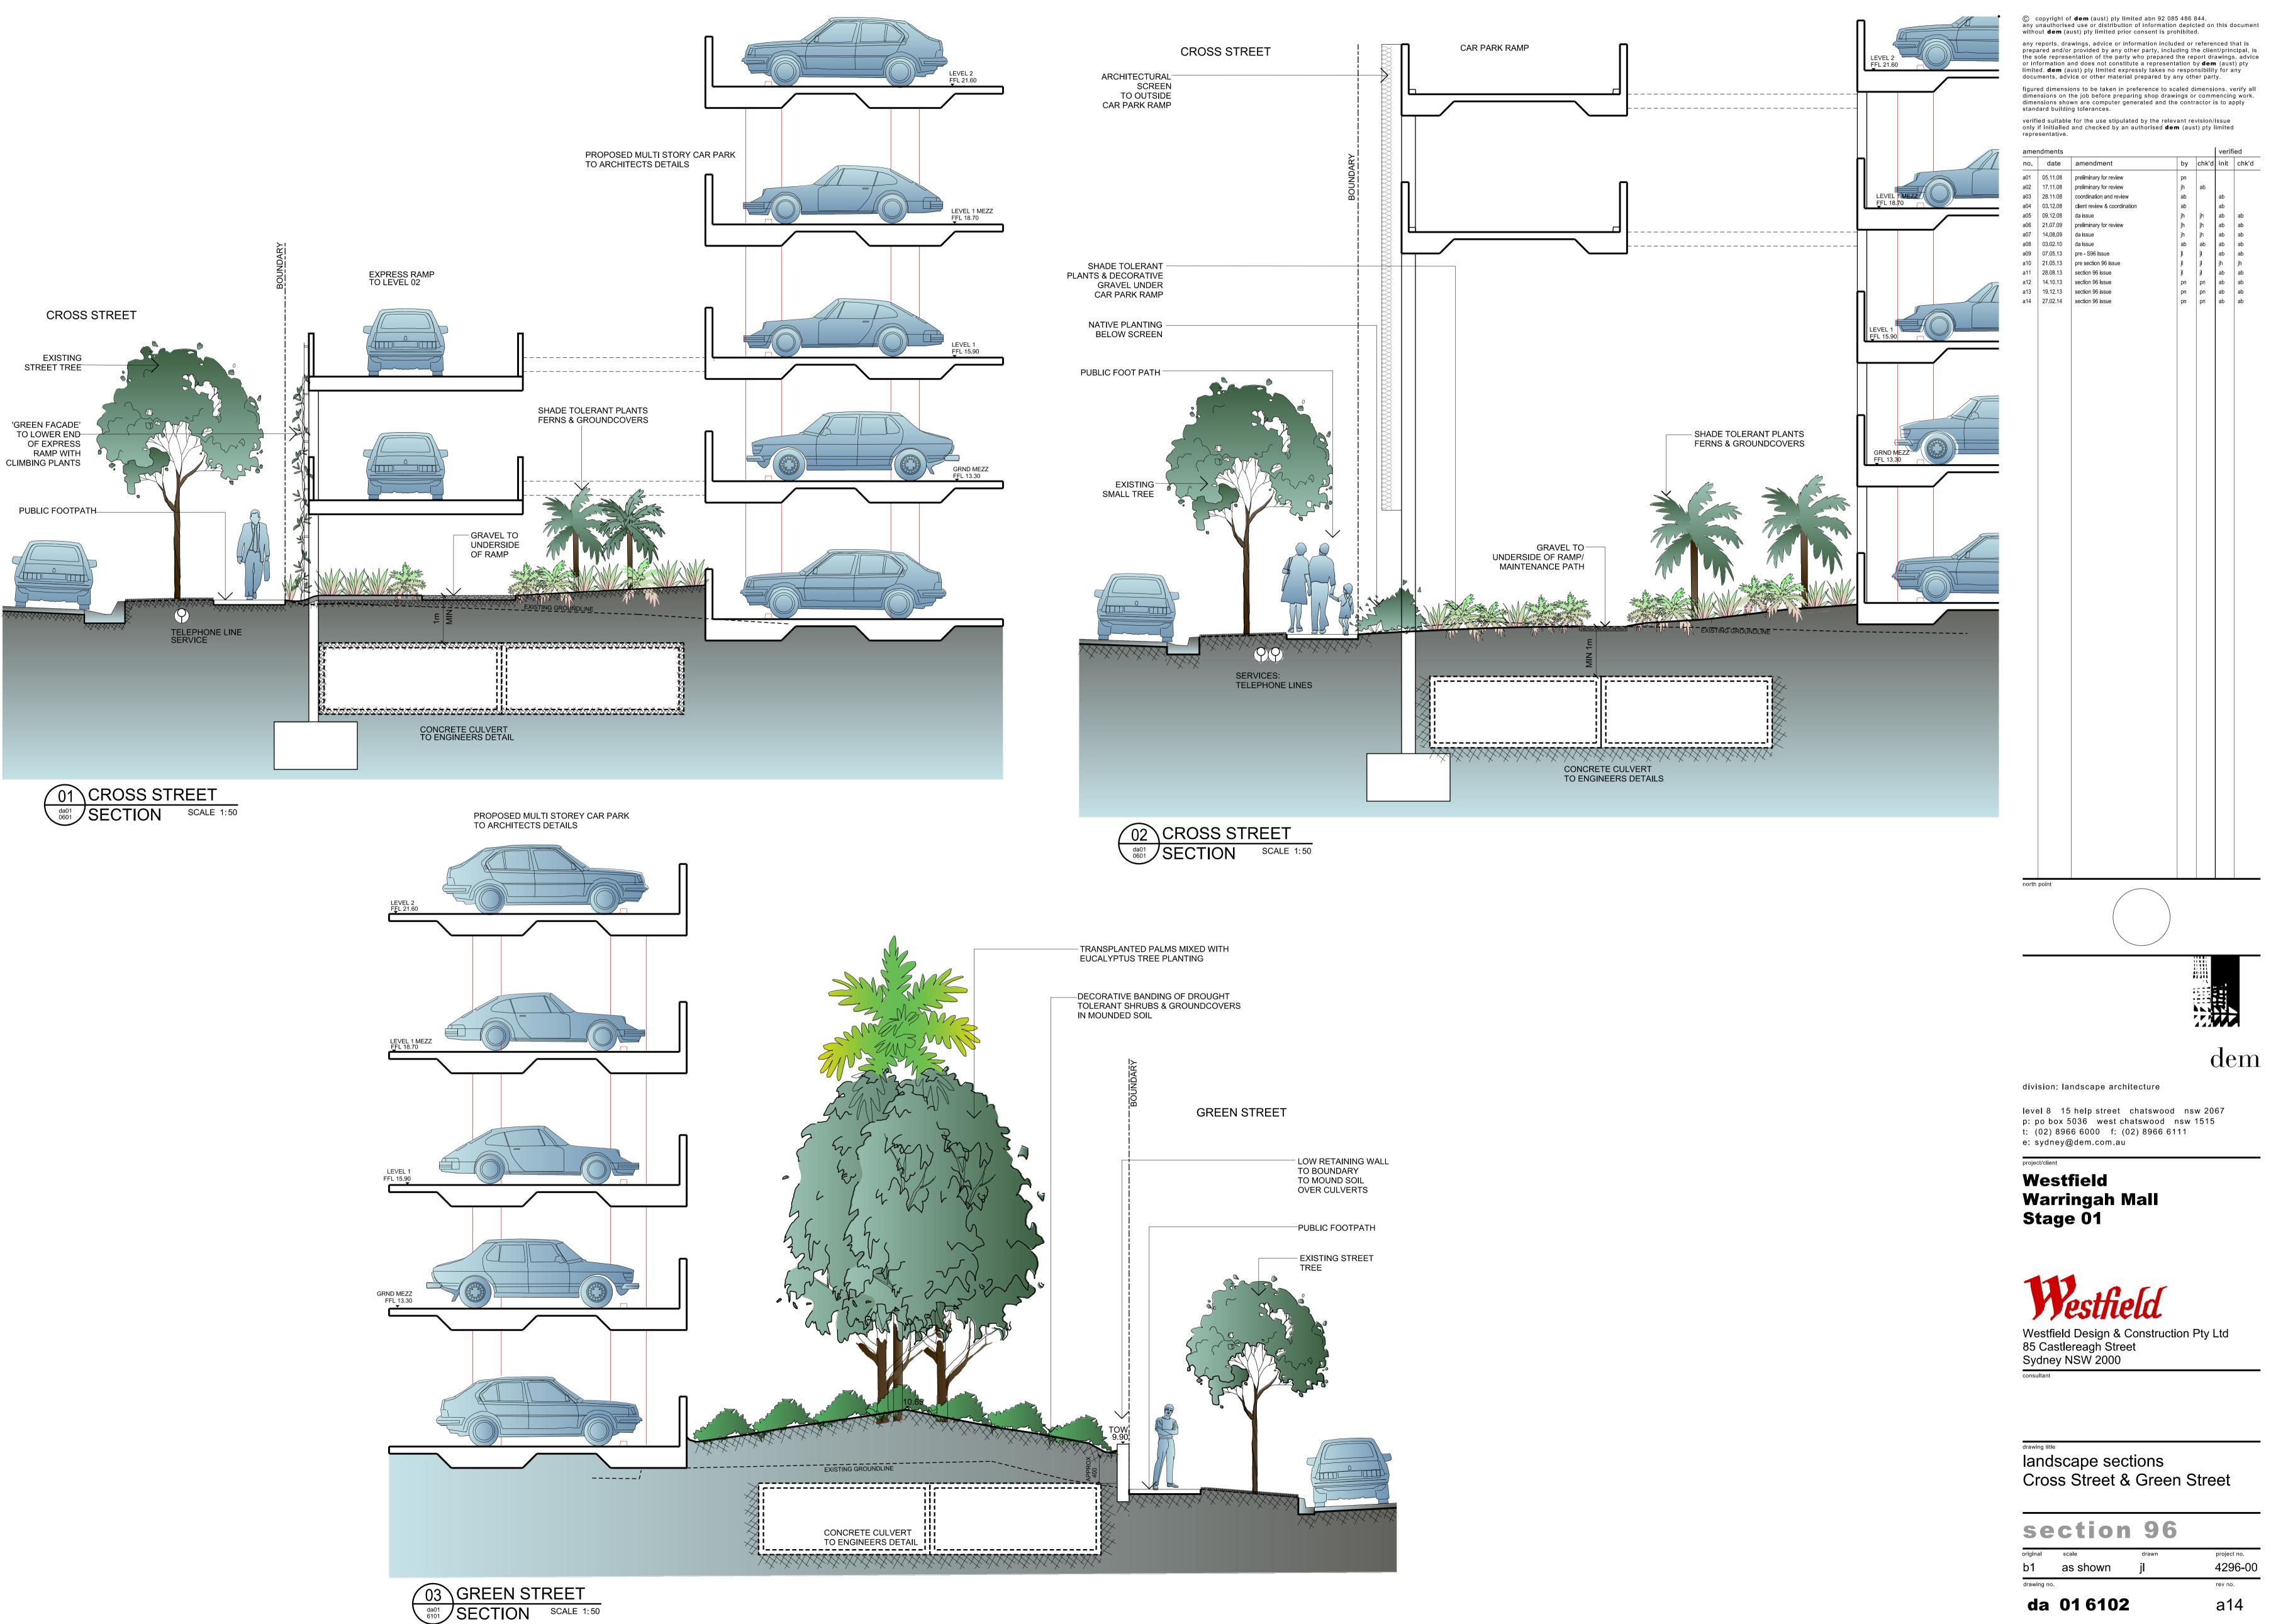

•

plotted: 27/02/2014 plotted by: PNaidu file: P:\4296-00-WarMal\00Cad\Sheets\da016102.dgn

| verifie       by     chk'd     init     chk'd       pn     ab     ab     ab       ab     ab     ab     ab       ab     ab     ab     ab       ab     ab     ab     ab       jh     jh     ab     ab       pn     pn     ab     ab       jh     pn     ab     ab |
|-----------------------------------------------------------------------------------------------------------------------------------------------------------------------------------------------------------------------------------------------------------------------------------------------------------------------------------------------------------------------------------------------------------------------------------------------------------------------------------------------------------------------------------------------------------------------------------------------------------------------------------------|
| jh     ab     ab       ab     ab     ab       ab     ab     ab       jh     jh     ab     ab       jl     jl     ab     ab       jl     jl     ab     ab       pn     pn     ab     ab                                                                                                                                                                                                                                                              |
|                                                                                                                                                                                                                                                                                                                                                                                                                                                                                                                                                                                                                                         |

• plotted: 27/02/2014 plotted by: PNaidu file: P:\4296-00-WarMal\00Cad\Sheets\da016103.dgn

٠

PROPOSED STREET TREES

CROSS STREET ELEVATION

| amer  | ndments  |                                 |
|-------|----------|---------------------------------|
| 10.   | date     | amendment                       |
| a01   | 17.11.08 | preliminary for review          |
| 02    | 28.11.08 | coordination and review         |
| 03    | 03.12.08 | client review & coordination    |
| 04    | 09.12.08 | da issue                        |
| 05    | 21.07.09 | preliminary for review          |
| 06    | 14.08.09 | da issue                        |
| 07    | 03.02.10 | da issue                        |
| 08    | 15.03.10 | da issue - soil depth increased |
| 09    | 07.05.13 | pre - s96 issue                 |
| 10    | 21.05.13 | pre section 96 issue            |
| 11    | 28.08.13 | section 96 issue                |
| 12    | 14.10.13 | section 96 issue                |
| 13    | 19.12.13 | section 96 issue                |
| 14    | 27.02.14 | section 96 issue                |
|       |          |                                 |
|       |          |                                 |
|       |          |                                 |
|       |          |                                 |
|       |          |                                 |
|       |          |                                 |
|       |          |                                 |
|       |          |                                 |
|       |          |                                 |
|       |          |                                 |
|       |          |                                 |
|       |          |                                 |
|       |          |                                 |
|       |          |                                 |
|       |          |                                 |
|       |          |                                 |
|       |          |                                 |
|       |          |                                 |
|       |          |                                 |
|       |          |                                 |
|       |          |                                 |
|       |          |                                 |
|       |          |                                 |
|       |          |                                 |
|       |          |                                 |
|       |          |                                 |
|       |          |                                 |
|       |          |                                 |
|       |          |                                 |
|       |          |                                 |
|       |          |                                 |
|       |          |                                 |
|       |          |                                 |
|       |          |                                 |
|       |          |                                 |
|       |          |                                 |
|       |          |                                 |
|       |          |                                 |
|       |          |                                 |
|       |          |                                 |
|       |          |                                 |
|       |          |                                 |
|       |          |                                 |
| orth  | point    |                                 |
| เงาเท | point    |                                 |
|       |          | (                               |
|       |          | (                               |
|       |          | l                               |
|       |          |                                 |
|       |          | $\backslash$                    |

.

division: landscape architecture

level 8 15 help street chatswood nsw 2067 p: po box 5036 west chatswood nsw 1515 t: (02) 8966 6000 f: (02) 8966 6111 e: sydney@dem.com.au

Westfield Warringah Mall Stage 01

project/client

drawing title landscape northern elevation Cross Street

| se         | ction    | 96    |
|------------|----------|-------|
| original   | scale    | drawn |
| b1         | as shown | jl    |
| drawing no | ).       |       |
| de         | 04 64 02 |       |

da 016103

 © copyright of dem (aust) pty limited abn 92 085 486 844. any unauthorised use or distribution of information depicted on this document without dem (aust) pty limited prior consent is prohibited.
any reports, drawings, advice or information included or referenced that is prepared and/or provided by any other party, including the client/principal, is the sole representation of the party who prepared the report drawings, advice or information and does not constitute a representation by dem (aust) pty limited. dem (aust) pty limited expressly takes no responsibility for any documents, advice or other material prepared by any other party.
figured dimensions to be taken in preference to scaled dimensions. verify all dimensions on the job before preparing shop drawings or commencing work. dimensions shown are computer generated and the contractor is to apply standard building tolerances.