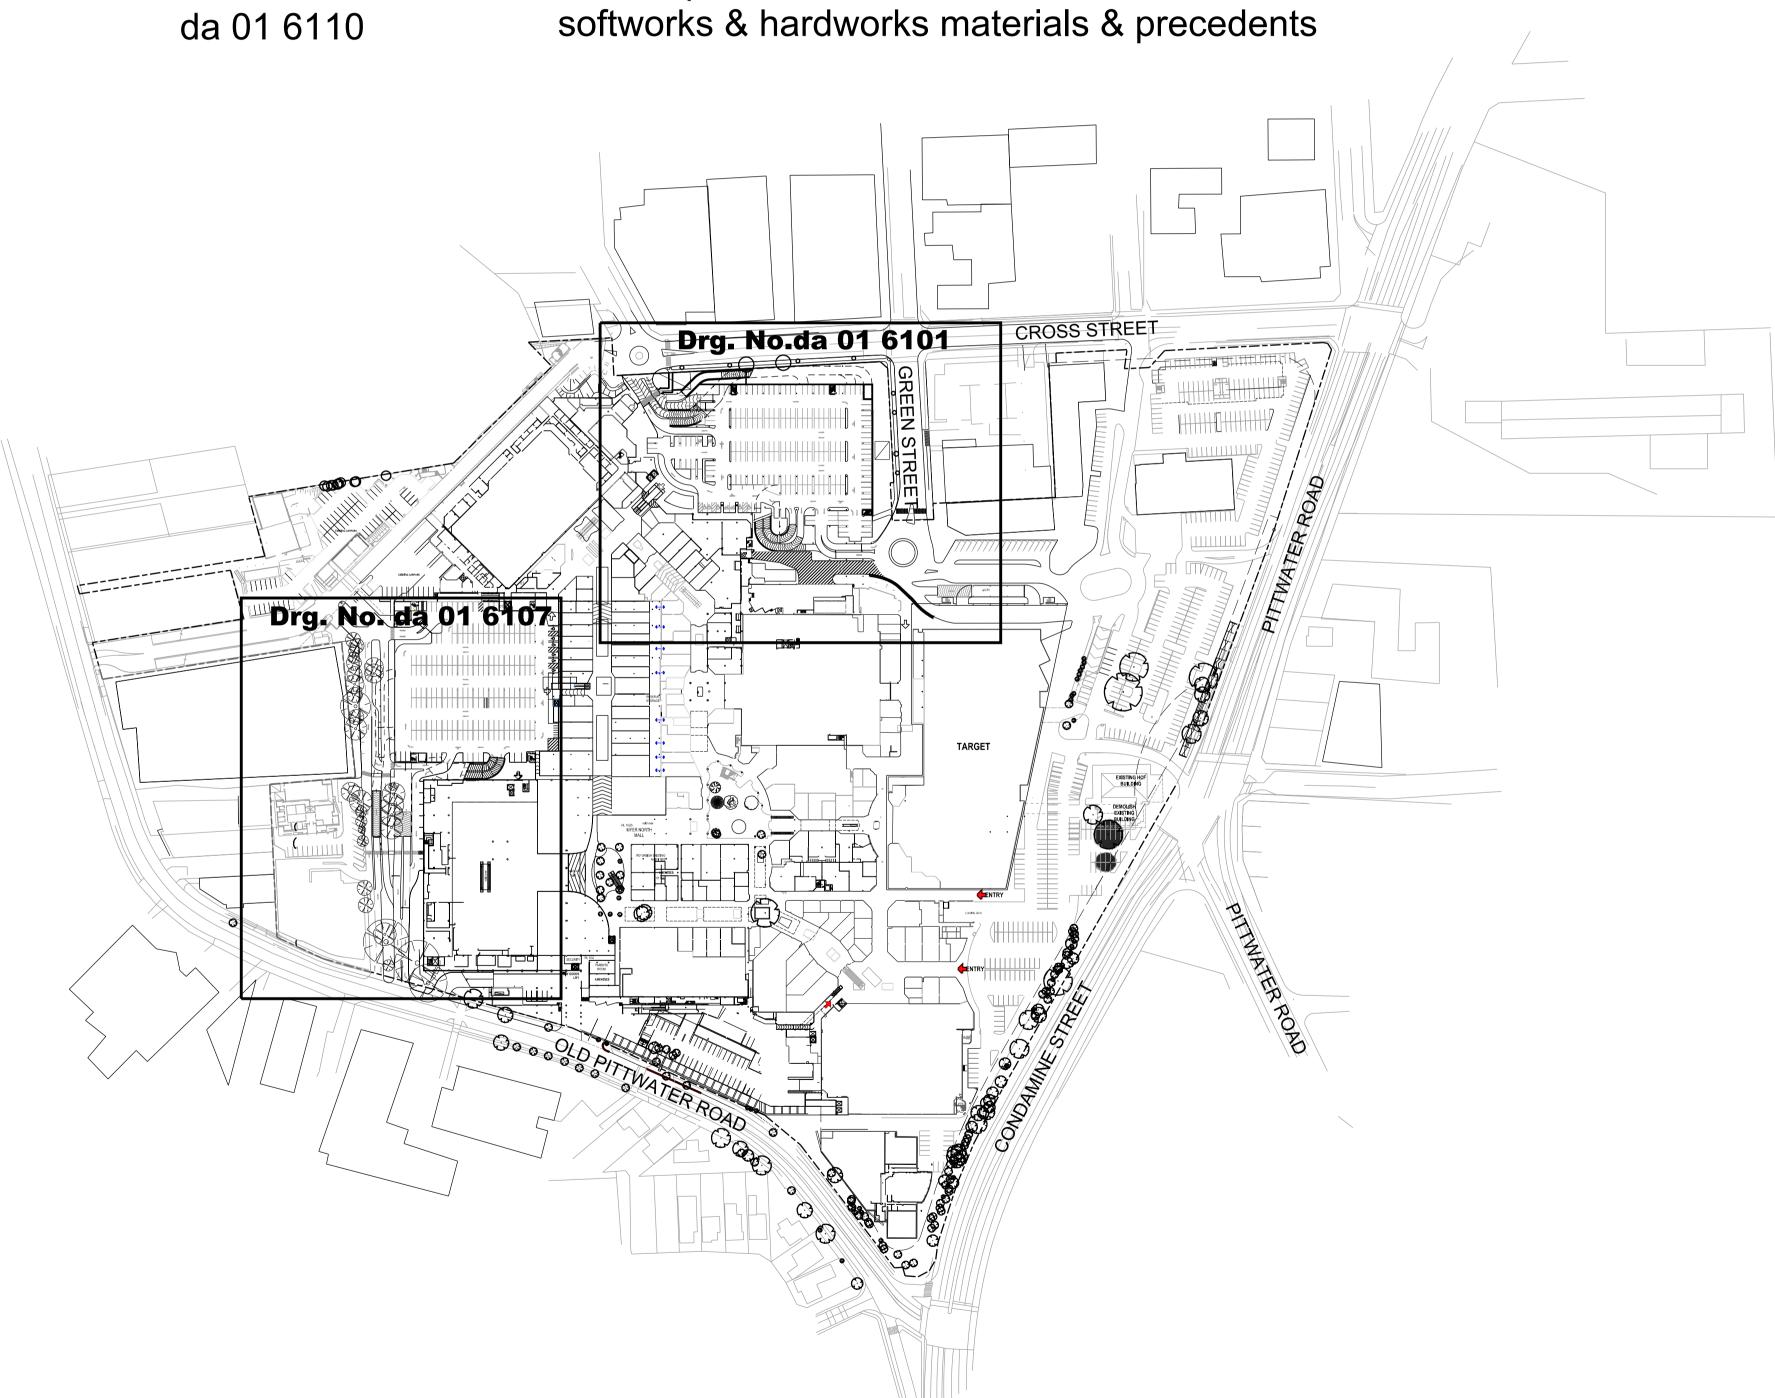

# Westfield Warringah Mall Stage 01 LANDSCAPE ARCHITECTURAL DRAWINGS FOR SECTION 96 APPROVAL

drawing no.

da (

•

plotted: 27/02/2014

plotted by: PNaidu

file: P:\4296-00-WarMal\00Cad\Sheets\da016100.dgn

- da 0
- da (
- da ( da C
- da (
- da (

drawing name

| 01 6100<br>01 6101<br>01 6102<br>01 6103<br>01 6107<br>01 6108<br>01 6109 | cover and drawing list<br>landscape plan sheet 1 of 2 ground level Palm Tree Ca<br>landscape sections Cross Street & Green Street<br>landscape northern elevation Cross Street<br>landscape plan sheet 2 of 2 ground level Star Fish Car<br>landscape eastern elevation Green Street<br>landscape western elevation Star Fish Car Park |
|---------------------------------------------------------------------------|----------------------------------------------------------------------------------------------------------------------------------------------------------------------------------------------------------------------------------------------------------------------------------------------------------------------------------------|
| 01 6110                                                                   | softworks & hardworks materials & precedents                                                                                                                                                                                                                                                                                           |
|                                                                           |                                                                                                                                                                                                                                                                                                                                        |

**Stage 1 - Westfield Warringah Mall** 

Softworks and Hardworks Materials & Precedents Sheet replaces da016105 and da016106

Smooth Barked Apple With a start and a second and the

> date scale NTS drwg no. da016110