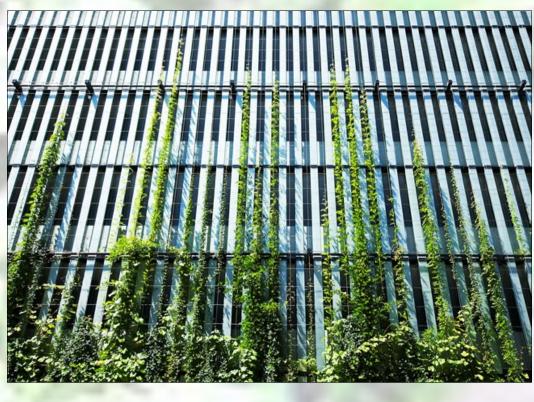

## **Green Facade Precedent Images**

TRELLIS SYSTEM TO FACADE OF PROPOSED CARPARK UP TO 7 METRES IN HEIGHT

Amarco Apartments 5 metre tall Green Facade by Landscan DEM. Photo Taken 1 to 1.5 years after planted. Plant species: Trachelospermum jasmi-