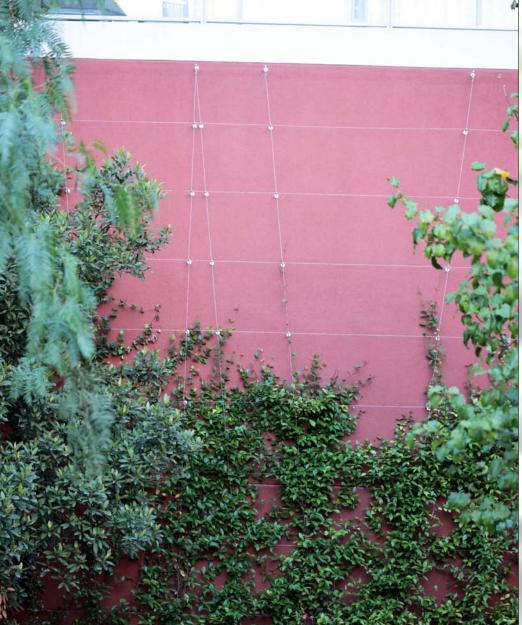

## **Green Facade Precedent Images**

TRELLIS SYSTEM TO FACADE OF PROPOSED CARPARK UP TO 7 METRES IN HEIGHT

Amarco Apartments 5 metre tall Green Facade by Landscan DEM. Photo Taken 1 to 1.5 years after planted. Plant species: Trachelospermum jasmi-