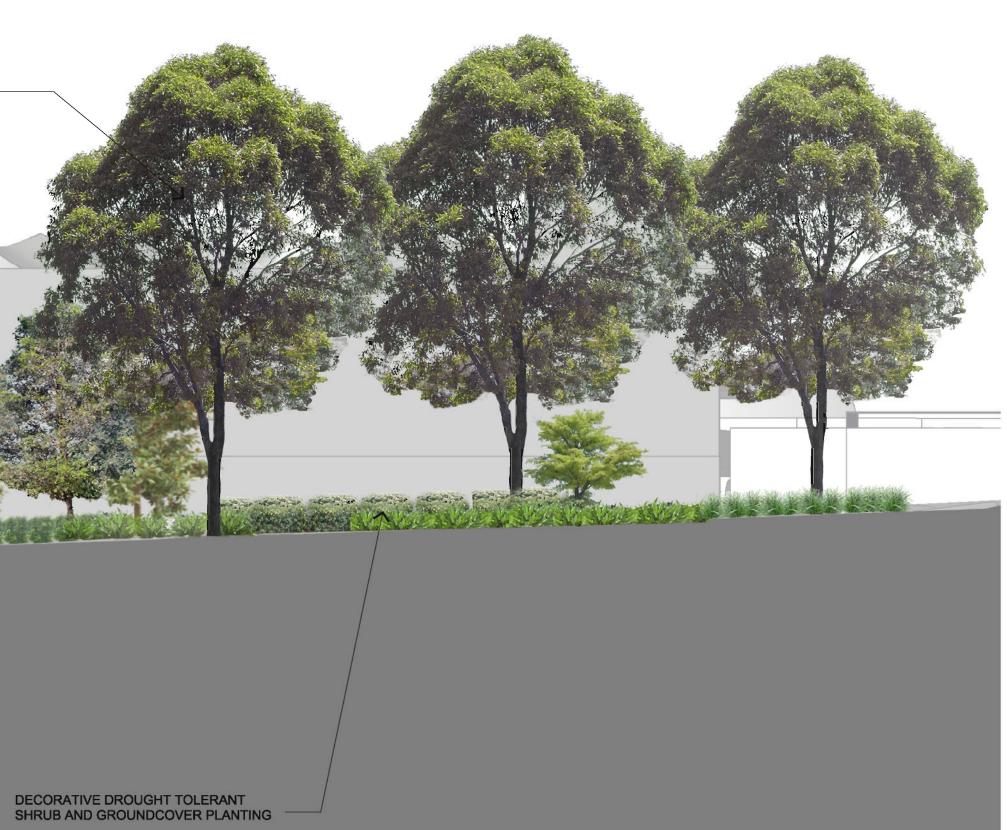

|                |             |
|          |       |                |             |
|          |       |                |             |
|          |       |                |             |
|          |       |                |             |
|          |       |                |             |
|          |       |                |             |
|          |       |                |             |
|          |       |                |             |
|          |       |                |             |
|          |       |                |             |
|          |       |                |             |









• plotted: 27/02/2014 plotted by: PNaidu file: P:\4296-00-WarMal\00Cad\Sheets\da016109.dgn

•

### STARFISH CARPARK ELEVATION NTS

EXISTING TREES で非常な

STARFISH CARPARK ELEVATION





•

division: landscape architecture

level 8 15 help street chatswood nsw 2067 p: po box 5036 west chatswood nsw 1515 t: (02) 8966 6000 f: (02) 8966 6111 e: sydney@dem.com.au

Westfield Warringah Mall Stage 01

project/client



drawing title landscape elevation Starfish Carpark

| se         | cti   | on | 96    |
|------------|-------|----|-------|
| original   | scale |    | drawn |
| b1         | NTS   |    | JL    |
| drawing no | ).    |    |       |
| _          |       |    |       |

da 01 6109

| © copyright of <b>dem</b> (aust) pty limited abn 92 085 486 844.<br>any unauthorised use or distribution of information depicted on this document<br>without <b>dem</b> (aust) pty limited prior consent is prohibited.