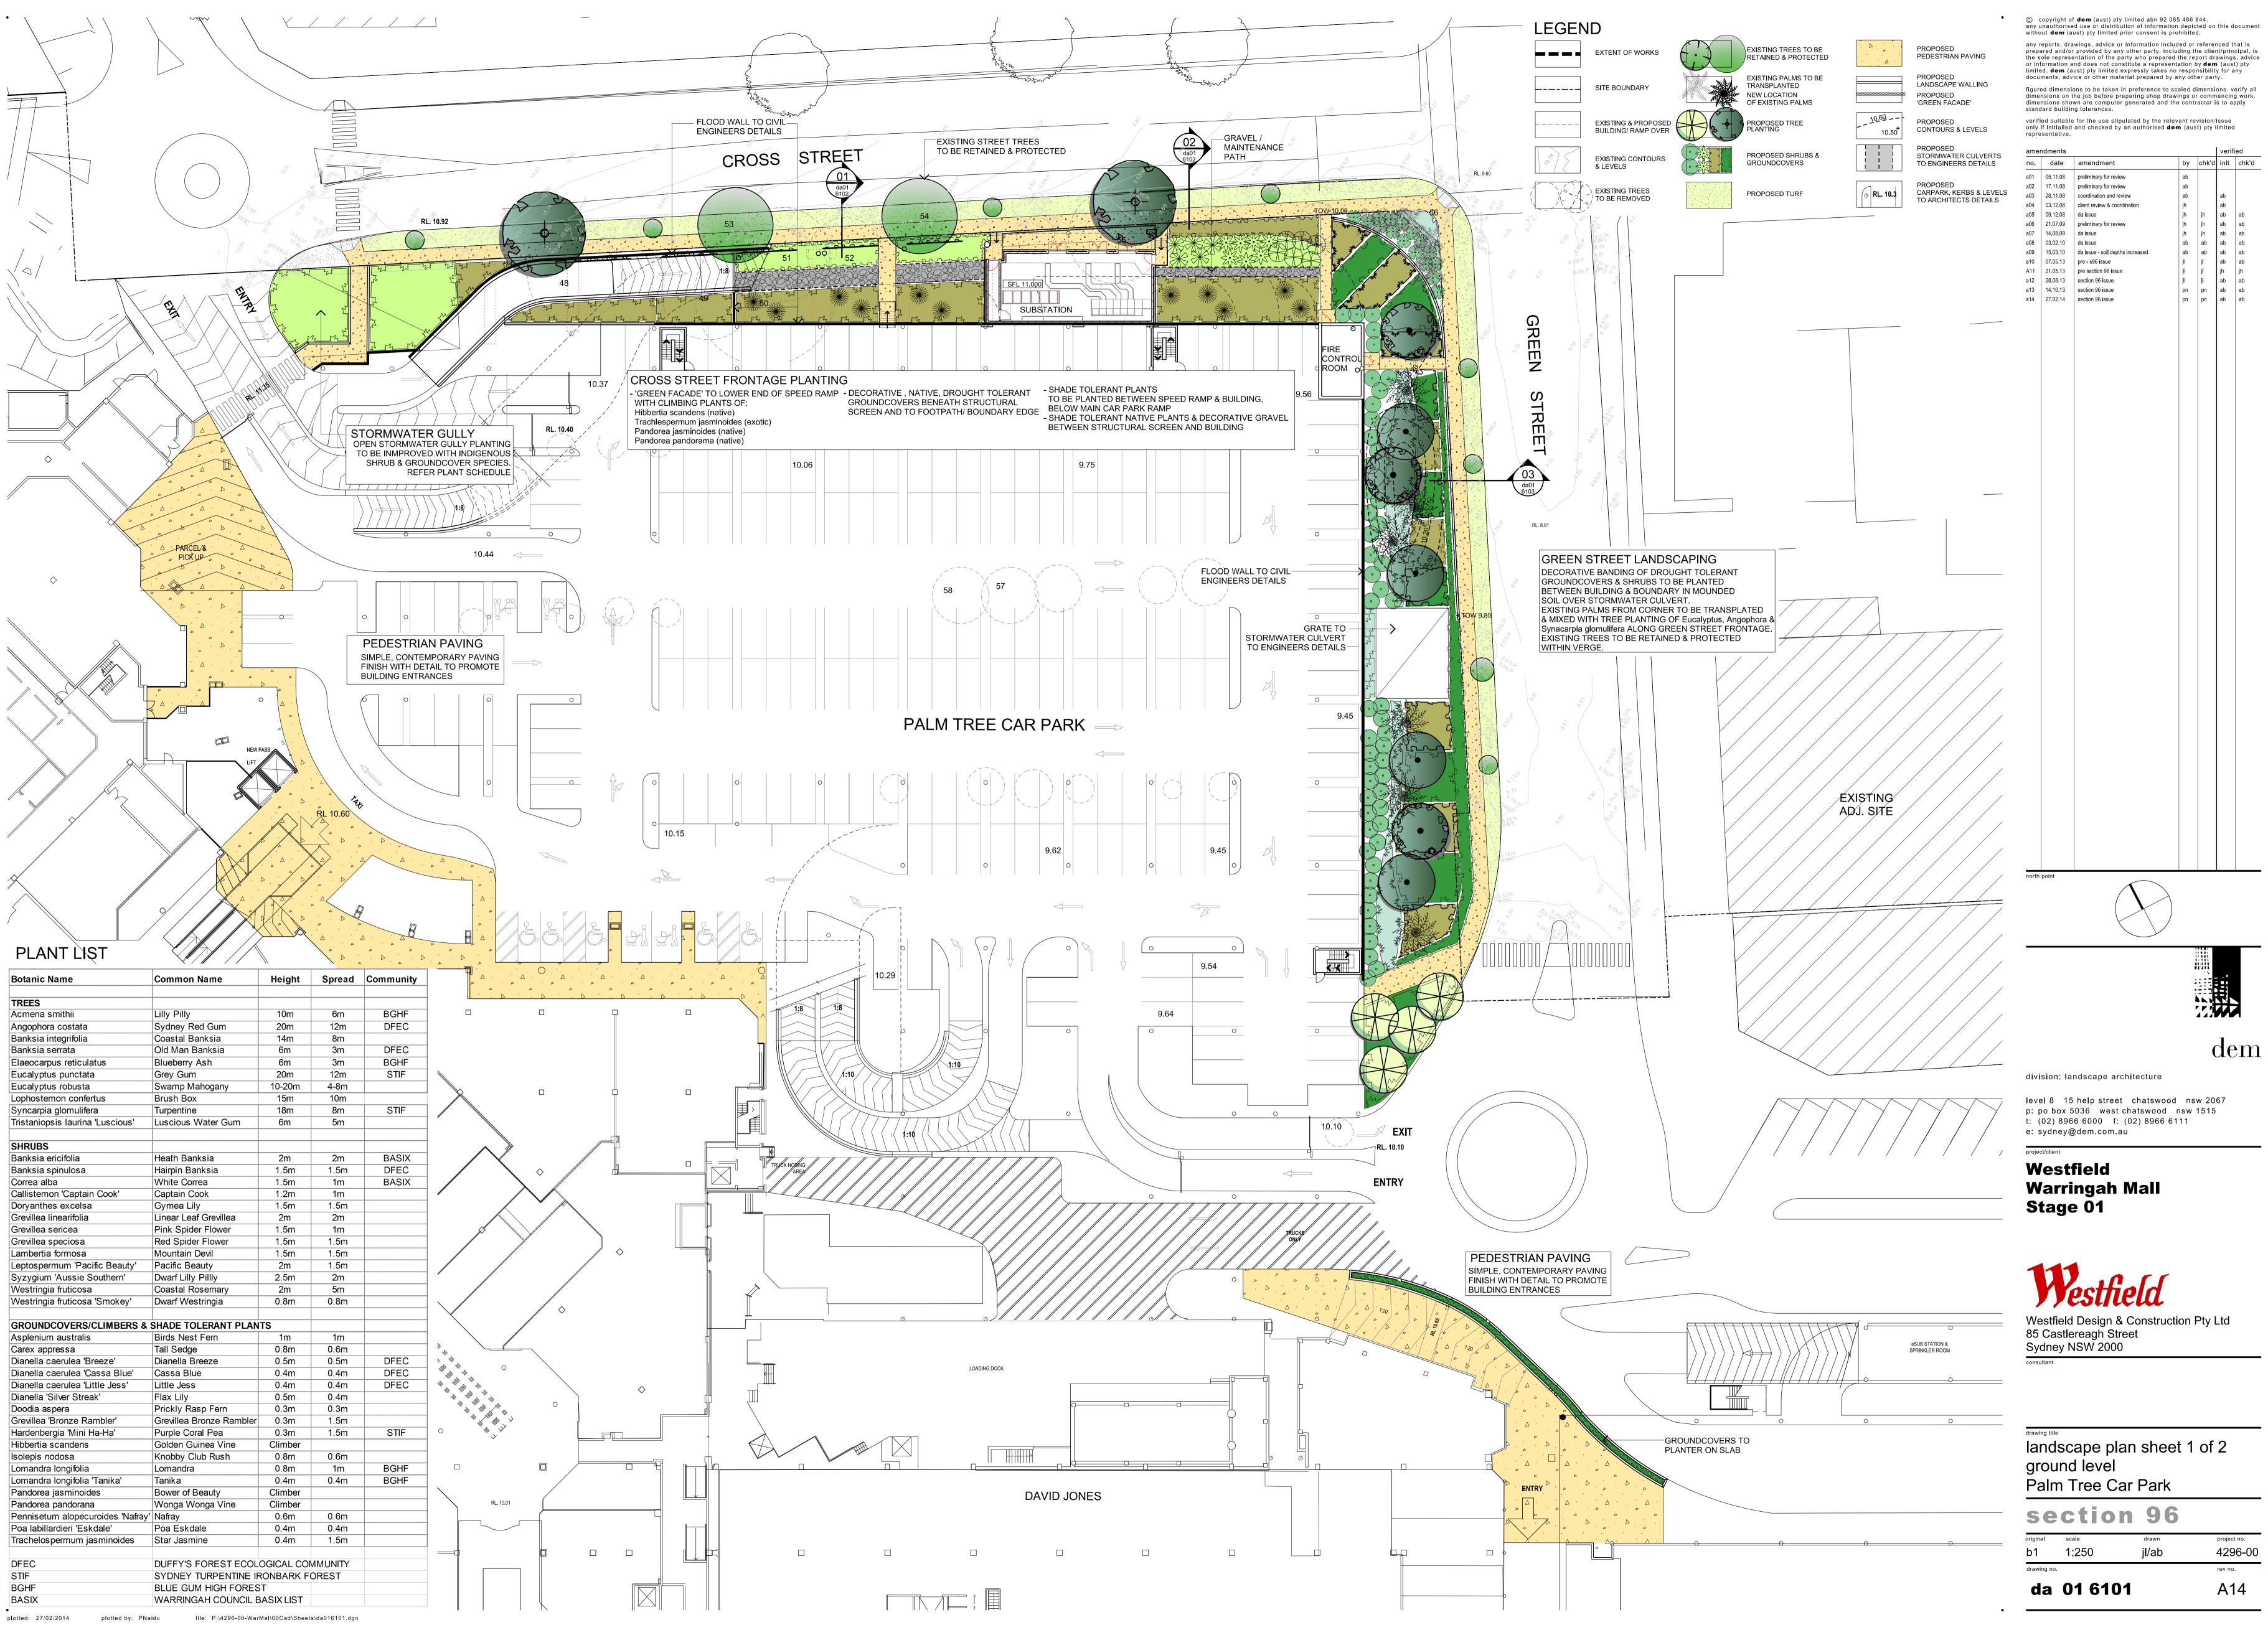

# Westfield Warringah Mall Stage 01 LANDSCAPE ARCHITECTURAL DRAWINGS FOR SECTION 96 APPROVAL

drawing no.

da (

•

plotted: 27/02/2014

plotted by: PNaidu

file: P:\4296-00-WarMal\00Cad\Sheets\da016100.dgn

- da 0
- da (
- da ( da C
- da (
- da (

drawing name

| 01 6100<br>01 6101<br>01 6102<br>01 6103<br>01 6107<br>01 6108<br>01 6109 | cover and drawing list<br>landscape plan sheet 1 of 2 ground level Palm Tree Ca<br>landscape sections Cross Street & Green Street<br>landscape northern elevation Cross Street<br>landscape plan sheet 2 of 2 ground level Star Fish Car<br>landscape eastern elevation Green Street<br>landscape western elevation Star Fish Car Park |
|---------------------------------------------------------------------------|----------------------------------------------------------------------------------------------------------------------------------------------------------------------------------------------------------------------------------------------------------------------------------------------------------------------------------------|
| 01 6110                                                                   | softworks & hardworks materials & precedents                                                                                                                                                                                                                                                                                           |
|                                                                           |                                                                                                                                                                                                                                                                                                                                        |

Car Park

ar Park

•

division: landscape architecture

level 8 15 help street chatswood nsw 2067 p: po box 5036 west chatswood nsw 1515 t: (02) 8966 6000 f: (02) 8966 6111 e: sydney@dem.com.au

Westfield Warringah Mall Stage 01

consultant

drawing title cover & drawing list

| se         | ction  | 96    |  |
|------------|--------|-------|--|
| original   | scale  | drawn |  |
| b1         | 1:2000 | JL    |  |
| drawing no | ).     |       |  |
| d= 04 6400 |        |       |  |