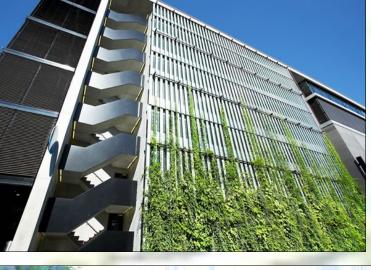

## **Green Facade Precedent Images**

TRELLIS SYSTEM TO FACADE OF PROPOSED CARPARK UP TO 7 METRES IN HEIGHT

Amarco Apartments 5 metre tall Green Facade by Landscan DEM. Photo Taken 1 to 1.5 years after planted. Plant species: Trachelospermum jasmi-