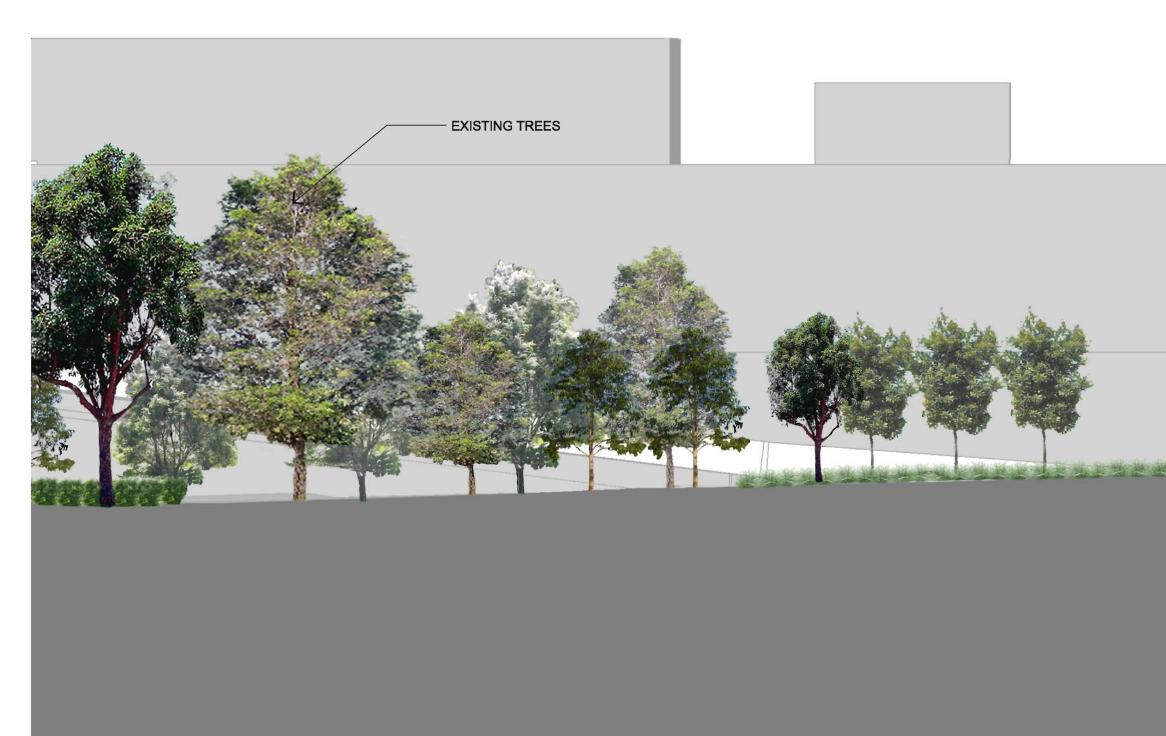

• plotted: 27/02/2014 plotted by: PNaidu file: P:\4296-00-WarMal\00Cad\Sheets\da016103.dgn

٠

PROPOSED STREET TREES

CROSS STREET ELEVATION

| amer  | ndments  |                                 |
|-------|----------|---------------------------------|
| 10.   | date     | amendment                       |
| a01   | 17.11.08 | preliminary for review          |
| 02    | 28.11.08 | coordination and review         |
| 03    | 03.12.08 | client review & coordination    |
| 04    | 09.12.08 | da issue                        |
| 05    | 21.07.09 | preliminary for review          |
| 06    | 14.08.09 | da issue                        |
| 07    | 03.02.10 | da issue                        |
| 08    | 15.03.10 | da issue - soil depth increased |
| 09    | 07.05.13 | pre - s96 issue                 |
| 10    | 21.05.13 | pre section 96 issue            |
| 11    | 28.08.13 | section 96 issue                |
| 12    | 14.10.13 | section 96 issue                |
| 13    | 19.12.13 | section 96 issue                |
| 14    | 27.02.14 | section 96 issue                |
|       |          |                                 |
|       |          |                                 |
|       |          |                                 |
|       |          |                                 |
|       |          |                                 |
|       |          |                                 |
|       |          |                                 |
|       |          |                                 |
|       |          |                                 |
|       |          |                                 |
|       |          |                                 |
|       |          |                                 |
|       |          |                                 |
|       |          |                                 |
|       |          |                                 |
|       |          |                                 |
|       |          |                                 |
|       |          |                                 |
|       |          |                                 |
|       |          |                                 |
|       |          |                                 |
|       |          |                                 |
|       |          |                                 |
|       |          |                                 |
|       |          |                                 |
|       |          |                                 |
|       |          |                                 |
|       |          |                                 |
|       |          |                                 |
|       |          |                                 |
|       |          |                                 |
|       |          |                                 |
|       |          |                                 |
|       |          |                                 |
|       |          |                                 |
|       |          |                                 |
|       |          |                                 |
|       |          |                                 |
|       |          |                                 |
|       |          |                                 |
|       |          |                                 |
|       |          |                                 |
|       |          |                                 |
| orth  | point    |                                 |
| เงาเท | point    |                                 |
|       |          | (                               |
|       |          | (                               |
|       |          | l                               |
|       |          |                                 |
|       |          | $\backslash$                    |

#### **GREEN STREET ELEVATION** NTS

GREEN STREET ELEVATION

EXISTING STREET TREES

•

division: landscape architecture

level 8 15 help street chatswood nsw 2067 p: po box 5036 west chatswood nsw 1515 t: (02) 8966 6000 f: (02) 8966 6111 e: sydney@dem.com.au