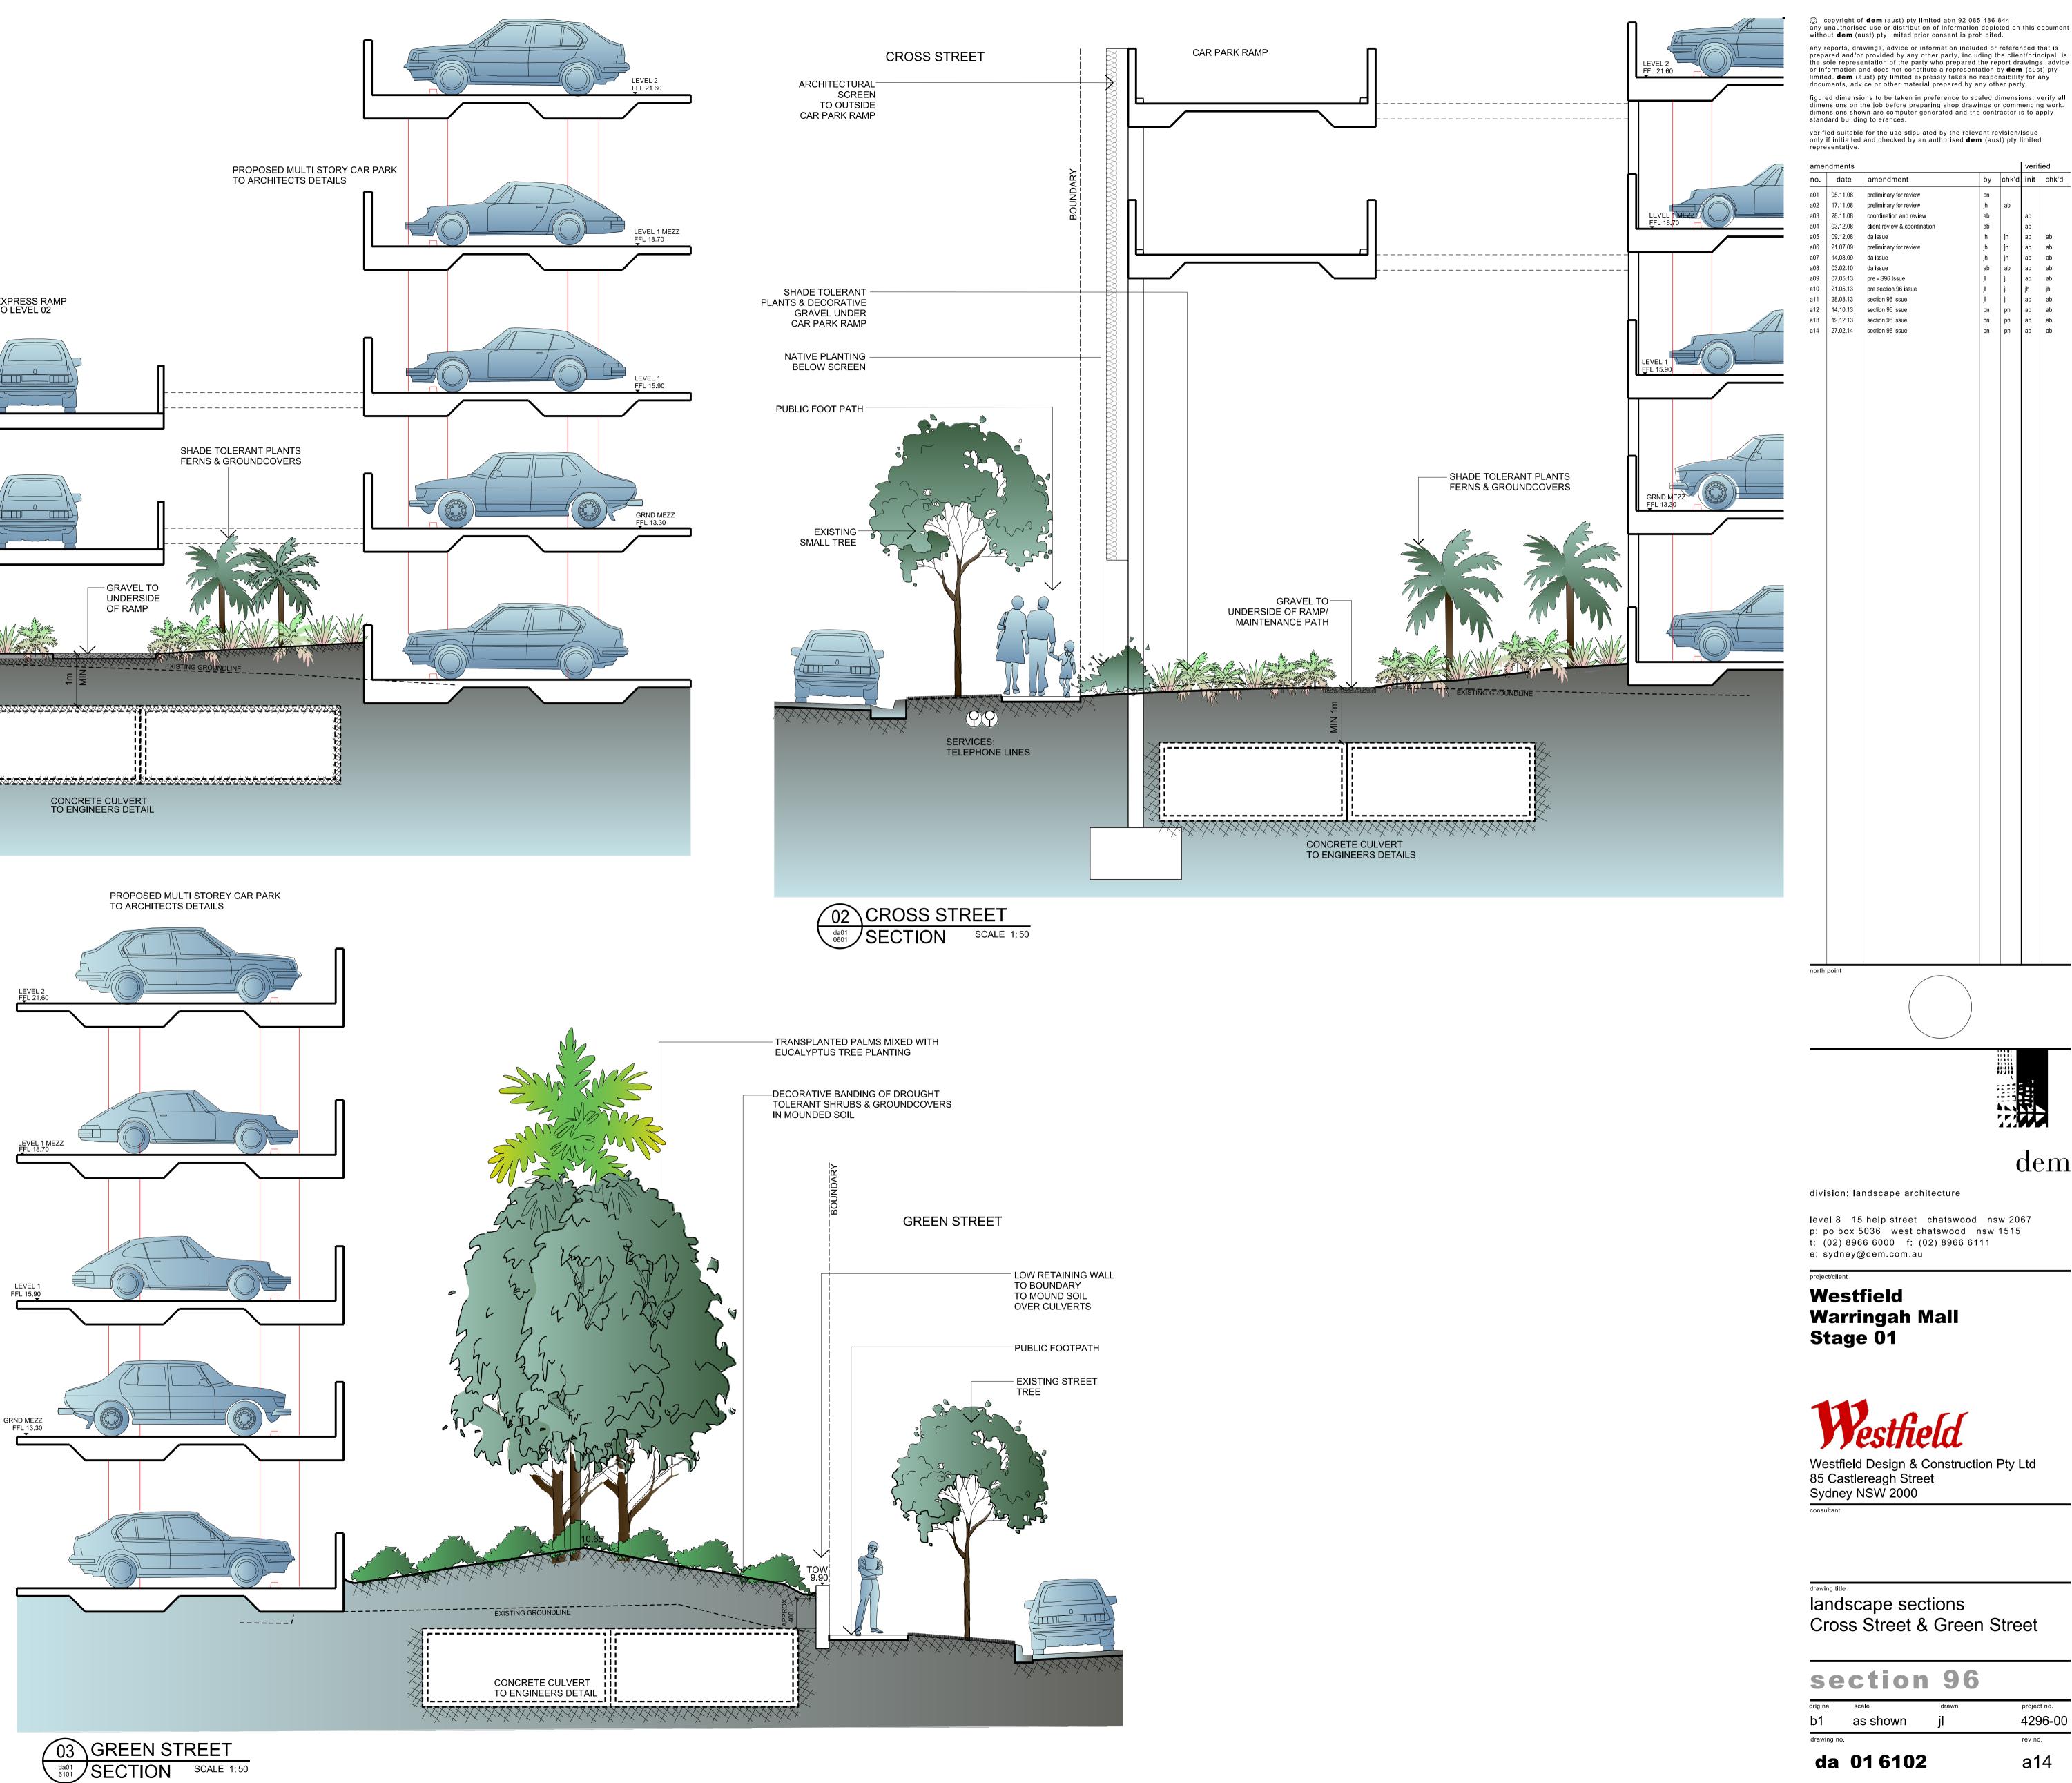

•

plotted: 27/02/2014 plotted by: PNaidu file: P:\4296-00-WarMal\00Cad\Sheets\da016102.dgn

| verifie       by     chk'd     init     chk'd       pn     ab     ab     ab       ab     ab     ab     ab       ab     ab     ab     ab       ab     ab     ab     ab       jh     jh     ab     ab       pn     pn     ab     ab       jh     pn     ab     ab |
|-----------------------------------------------------------------------------------------------------------------------------------------------------------------------------------------------------------------------------------------------------------------------------------------------------------------------------------------------------------------------------------------------------------------------------------------------------------------------------------------------------------------------------------------------------------------------------------------------------------------------------------------|
| jh     ab     ab       ab     ab     ab       ab     ab     ab       jh     jh     ab     ab       jl     jl     ab     ab       jl     jl     ab     ab       pn     pn     ab     ab                                                                                                                                                                                                                                                              |
|                                                                                                                                                                                                                                                                                                                                                                                                                                                                                                                                                                                                                                         |

• plotted: 27/02/2014 plotted by: PNaidu file: P:\4296-00-WarMal\00Cad\Sheets\da016103.dgn

٠

PROPOSED STREET TREES

CROSS STREET ELEVATION

| amer  | ndments  |                                 |
|-------|----------|---------------------------------|
| 10.   | date     | amendment                       |
| a01   | 17.11.08 | preliminary for review          |
| 02    | 28.11.08 | coordination and review         |
| 03    | 03.12.08 | client review & coordination    |
| 04    | 09.12.08 | da issue                        |
| 05    | 21.07.09 | preliminary for review          |
| 06    | 14.08.09 | da issue                        |
| 07    | 03.02.10 | da issue                        |
| 08    | 15.03.10 | da issue - soil depth increased |
| 09    | 07.05.13 | pre - s96 issue                 |
| 10    | 21.05.13 | pre section 96 issue            |
| 11    | 28.08.13 | section 96 issue                |
| 12    | 14.10.13 | section 96 issue                |
| 13    | 19.12.13 | section 96 issue                |
| 14    | 27.02.14 | section 96 issue                |
|       |          |                                 |
|       |          |                                 |
|       |          |                                 |
|       |          |                                 |
|       |          |                                 |
|       |          |                                 |
|       |          |                                 |
|       |          |                                 |
|       |          |                                 |
|       |          |                                 |
|       |          |                                 |
|       |          |                                 |
|       |          |                                 |
|       |          |                                 |
|       |          |                                 |
|       |          |                                 |
|       |          |                                 |
|       |          |                                 |
|       |          |                                 |
|       |          |                                 |
|       |          |                                 |
|       |          |                                 |
|       |          |                                 |
|       |          |                                 |
|       |          |                                 |
|       |          |                                 |
|       |          |                                 |
|       |          |                                 |
|       |          |                                 |
|       |          |                                 |
|       |          |                                 |
|       |          |                                 |
|       |          |                                 |
|       |          |                                 |
|       |          |                                 |
|       |          |                                 |
|       |          |                                 |
|       |          |                                 |
|       |          |                                 |
|       |          |                                 |
|       |          |                                 |
|       |          |                                 |
|       |          |                                 |
| orth  | point    |                                 |
| เงาเท | point    |                                 |
|       |          | (                               |
|       |          | (                               |
|       |          | l                               |
|       |          |                                 |
|       |          | $\backslash$                    |

.

division: landscape architecture

level 8 15 help street chatswood nsw 2067 p: po box 5036 west chatswood nsw 1515 t: (02) 8966 6000 f: (02) 8966 6111 e: sydney@dem.com.au

Westfield Warringah Mall Stage 01

project/client

drawing title landscape northern elevation Cross Street

| se         | ction    | 96    |
|------------|----------|-------|
| original   | scale    | drawn |
| b1         | as shown | jl    |
| drawing no | ).       |       |
| de         | 04 64 02 |       |

da 016103

 © copyright of dem (aust) pty limited abn 92 085 486 844. any unauthorised use or distribution of information depicted on this document without dem (aust) pty limited prior consent is prohibited.
any reports, drawings, advice or information included or referenced that is prepared and/or provided by any other party, including the client/principal, is the sole representation of the party who prepared the report drawings, advice or information and does not constitute a representation by dem (aust) pty limited. dem (aust) pty limited expressly takes no responsibility for any documents, advice or other material prepared by any other party.
figured dimensions to be taken in preference to scaled dimensions. verify all dimensions on the job before preparing shop drawings or commencing work. dimensions shown are computer generated and the contractor is to apply standard building tolerances.