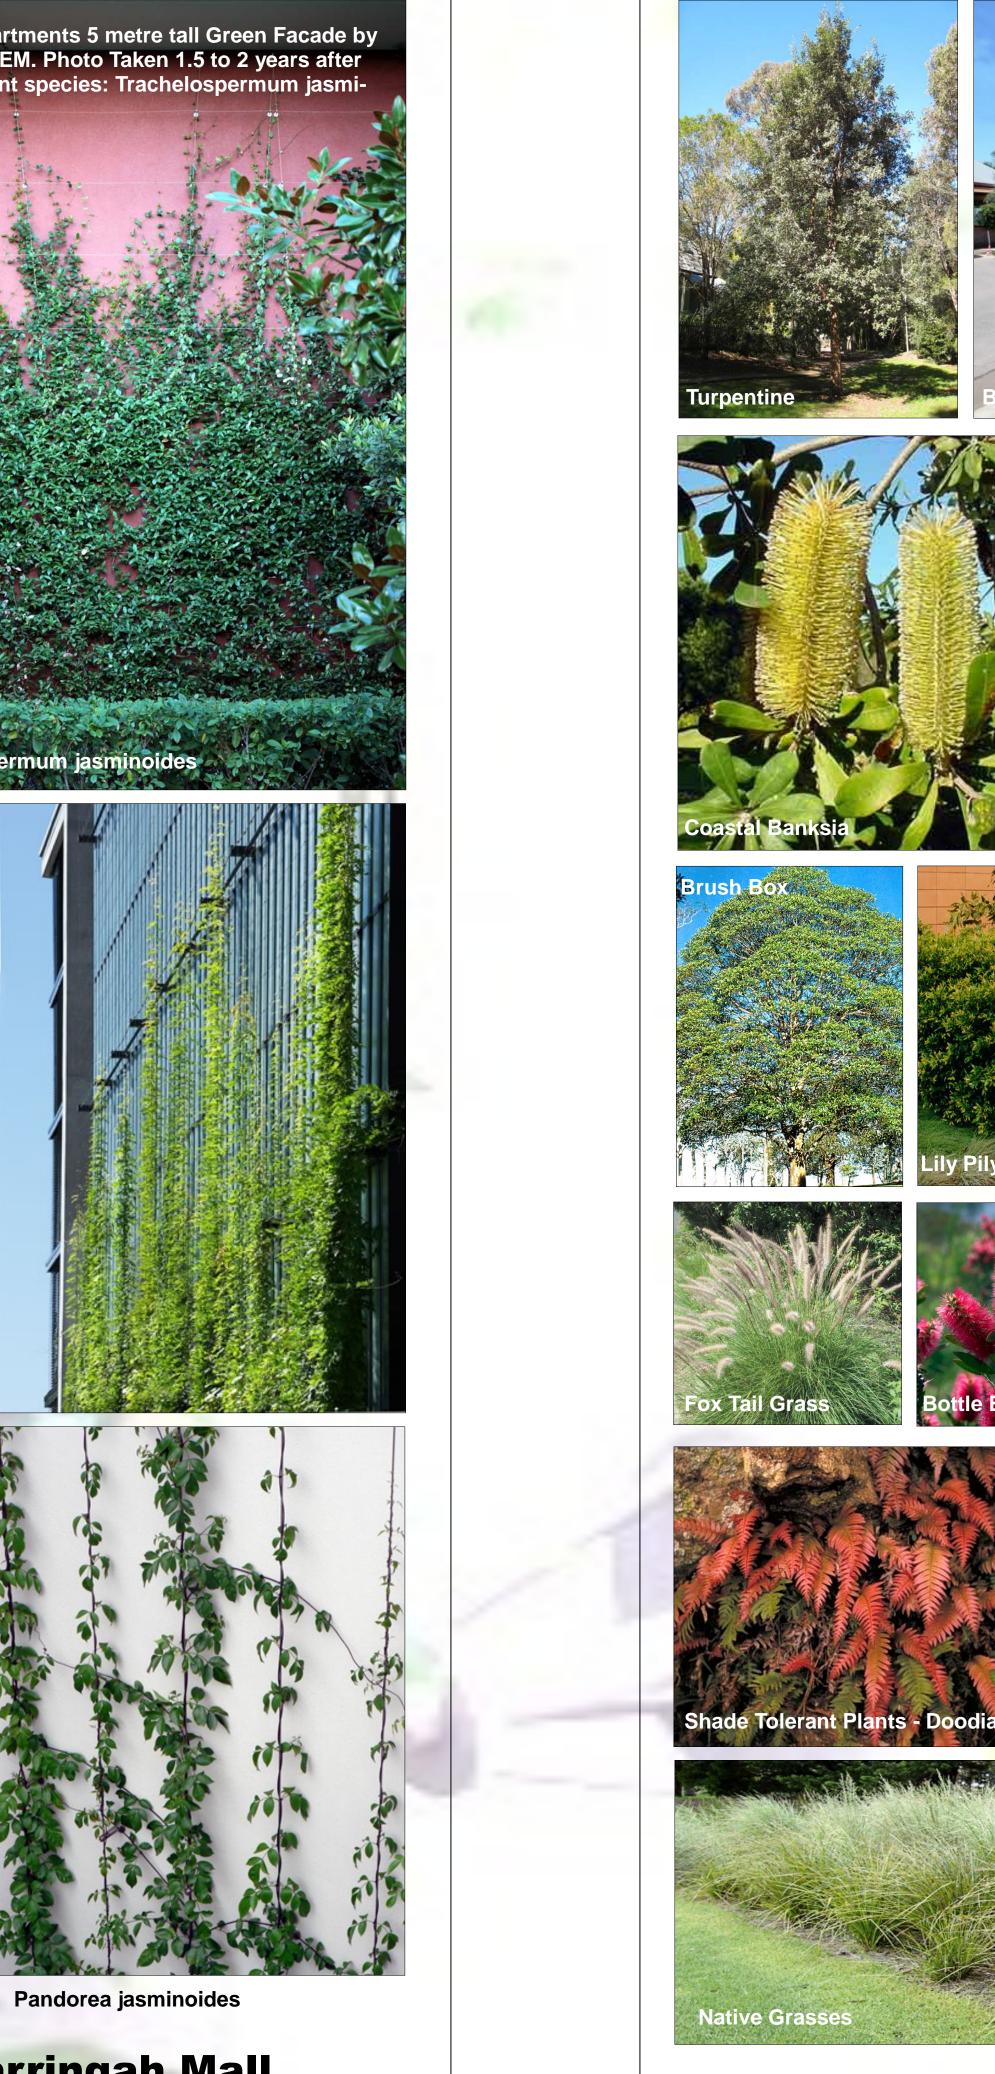

## **Green Facade Precedent Images**

TRELLIS SYSTEM TO FACADE OF PROPOSED CARPARK UP TO 7 METRES IN HEIGHT

Amarco Apartments 5 metre tall Green Facade by Landscan DEM. Photo Taken 1 to 1.5 years after planted. Plant species: Trachelospermum jasmi-