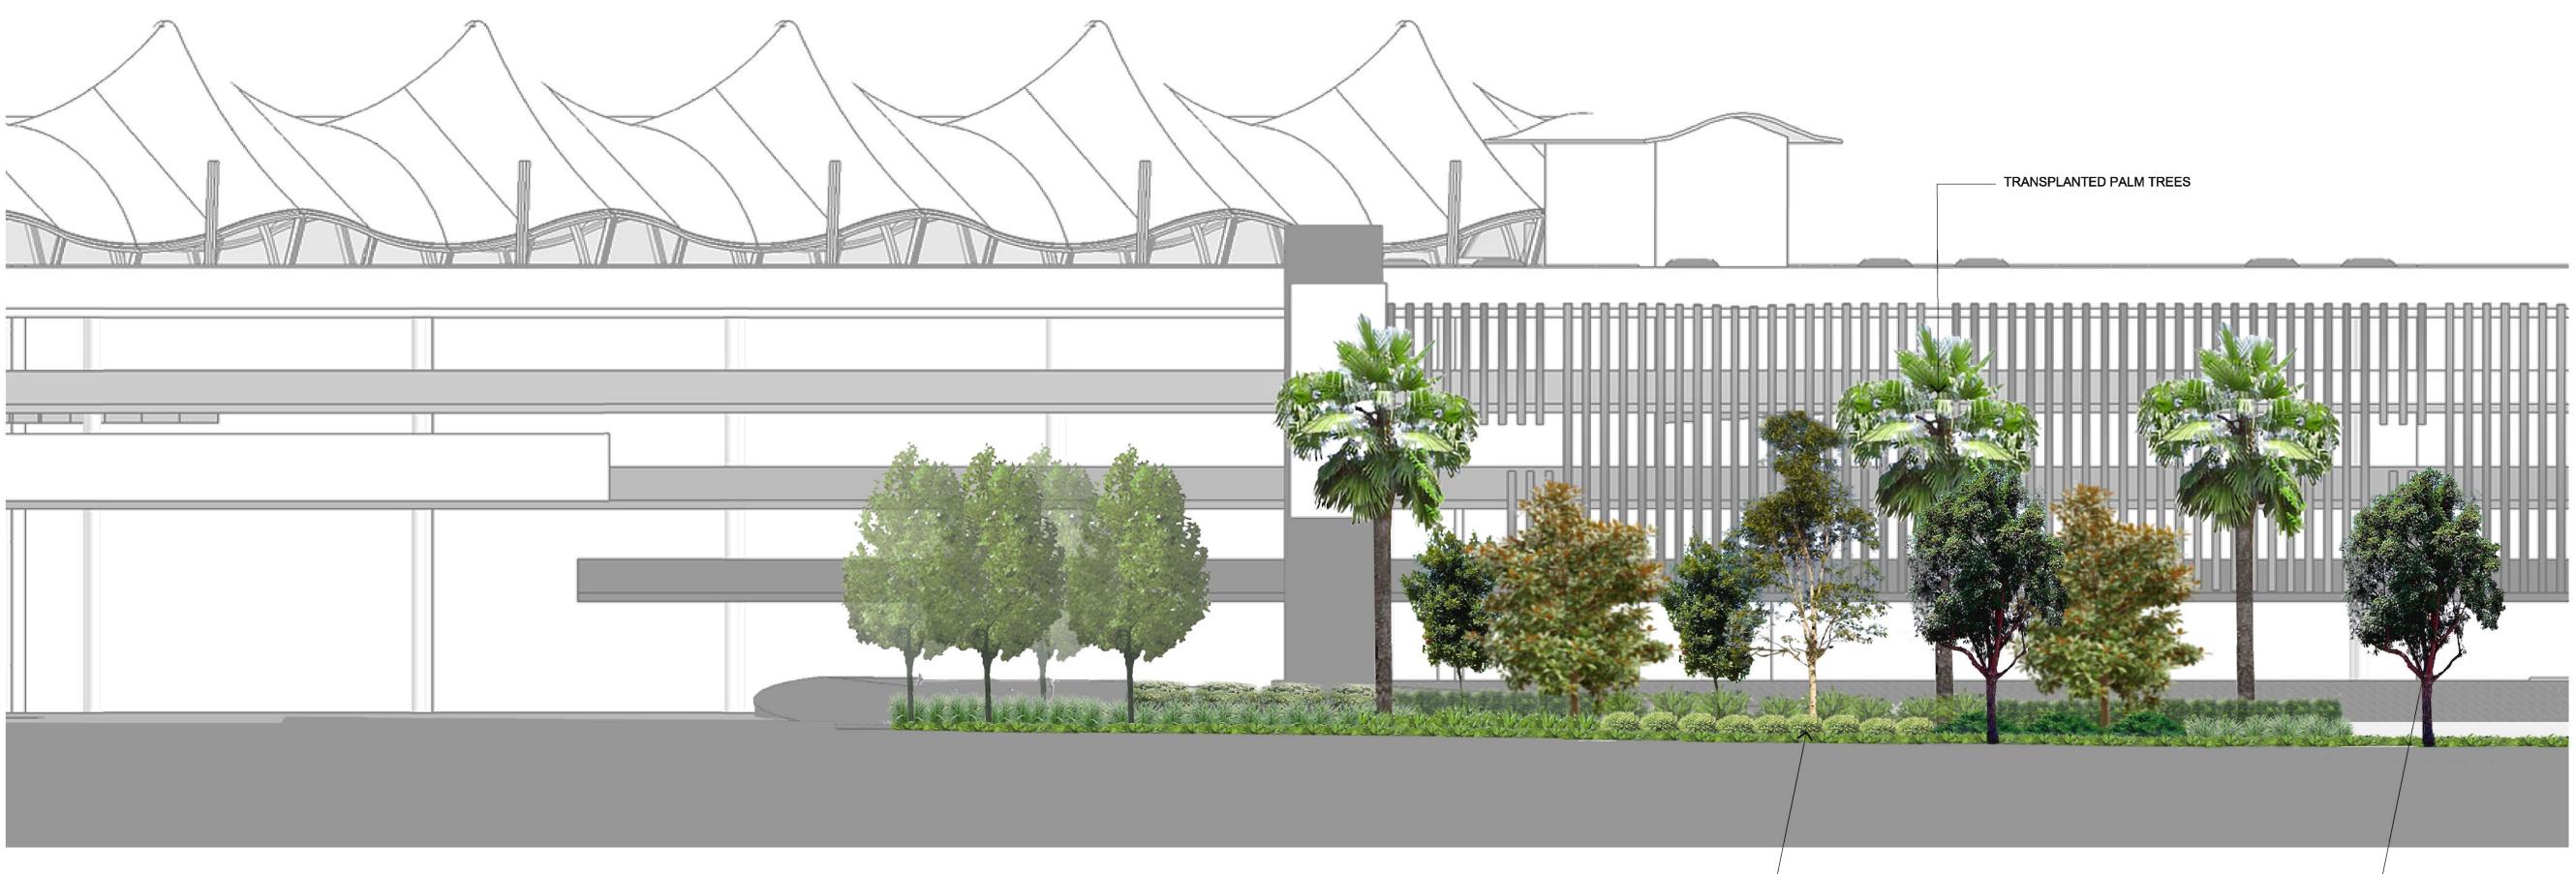

• plotted: 27/02/2014 plotted by: PNaidu file: P:\4296-00-WarMal\00Cad\Sheets\da016103.dgn

٠

PROPOSED STREET TREES

CROSS STREET ELEVATION

| amer  | ndments  |                                 |
|-------|----------|---------------------------------|
| 10.   | date     | amendment                       |
| a01   | 17.11.08 | preliminary for review          |
| 02    | 28.11.08 | coordination and review         |
| 03    | 03.12.08 | client review & coordination    |
| 04    | 09.12.08 | da issue                        |
| 05    | 21.07.09 | preliminary for review          |
| 06    | 14.08.09 | da issue                        |
| 07    | 03.02.10 | da issue                        |
| 08    | 15.03.10 | da issue - soil depth increased |
| 09    | 07.05.13 | pre - s96 issue                 |
| 10    | 21.05.13 | pre section 96 issue            |
| 11    | 28.08.13 | section 96 issue                |
| 12    | 14.10.13 | section 96 issue                |
| 13    | 19.12.13 | section 96 issue                |
| 14    | 27.02.14 | section 96 issue                |
|       |          |                                 |
|       |          |                                 |
|       |          |                                 |
|       |          |                                 |
|       |          |                                 |
|       |          |                                 |
|       |          |                                 |
|       |          |                                 |
|       |          |                                 |
|       |          |                                 |
|       |          |                                 |
|       |          |                                 |
|       |          |                                 |
|       |          |                                 |
|       |          |                                 |
|       |          |                                 |
|       |          |                                 |
|       |          |                                 |
|       |          |                                 |
|       |          |                                 |
|       |          |                                 |
|       |          |                                 |
|       |          |                                 |
|       |          |                                 |
|       |          |                                 |
|       |          |                                 |
|       |          |                                 |
|       |          |                                 |
|       |          |                                 |
|       |          |                                 |
|       |          |                                 |
|       |          |                                 |
|       |          |                                 |
|       |          |                                 |
|       |          |                                 |
|       |          |                                 |
|       |          |                                 |
|       |          |                                 |
|       |          |                                 |
|       |          |                                 |
|       |          |                                 |
|       |          |                                 |
|       |          |                                 |
| orth  | point    |                                 |
| เงาเท | point    |                                 |
|       |          | (                               |
|       |          | (                               |
|       |          | l                               |
|       |          |                                 |
|       |          | $\backslash$                    |

PLANTED PALM TREES

٠