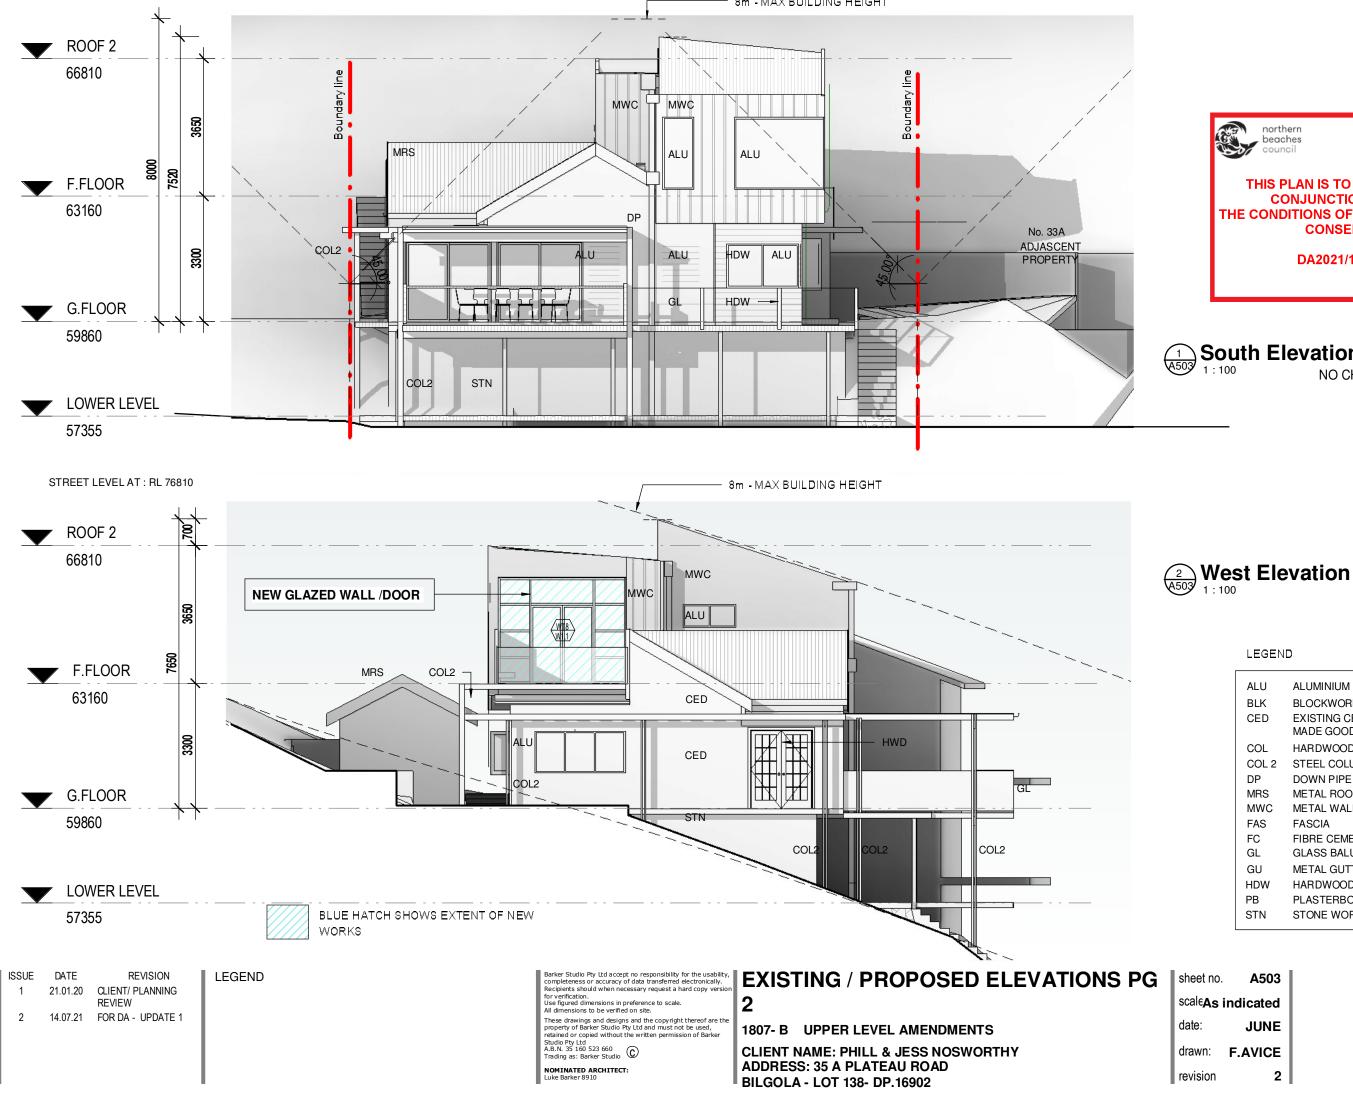

ISSUE DATE

1

2

21.01.20

REVIEW

NO CHANGE TO ROOF PLAN

A400 sheet no. scale: 1:100 date: JUNE drawn: F.AVICE revision 2

## DA2021/1347

| AL  | U    | ALUMINIUM FRAME (WINDOW / DOOR)                           |
|-----|------|-----------------------------------------------------------|
| BLI | K    | BLOCKWORK                                                 |
| CE  | D    | EXISTING CEDAR CLADDING RETAINED<br>MADE GOOD & REPAINTED |
| co  | L    | HARDWOOD COLUMN                                           |
| co  | )L 2 | STEEL COLUMN                                              |
| DP  |      | DOWN PIPE                                                 |
| MR  | S    | METAL ROOF SHEETING                                       |
| MV  | VC   | METAL WALL CLADDING                                       |
| FA  | S    | FASCIA                                                    |
| FC  |      | FIBRE CEMENT SHEETING                                     |
| GL  |      | GLASS BALUSTRADE                                          |
| GU  | I    | METAL GUTTER                                              |
| HD' | W    | HARDWOOD ELEMENT OR CLADDING                              |
| PB  |      | PLASTERBOARD                                              |
| STI | N    | STONE WORK                                                |
| 1   |      |                                                           |

| sheet no.         | A503    |  |  |  |
|-------------------|---------|--|--|--|
| scaleAs indicated |         |  |  |  |
| date:             | JUNE    |  |  |  |
| drawn:            | F.AVICE |  |  |  |
| revision          | 2       |  |  |  |