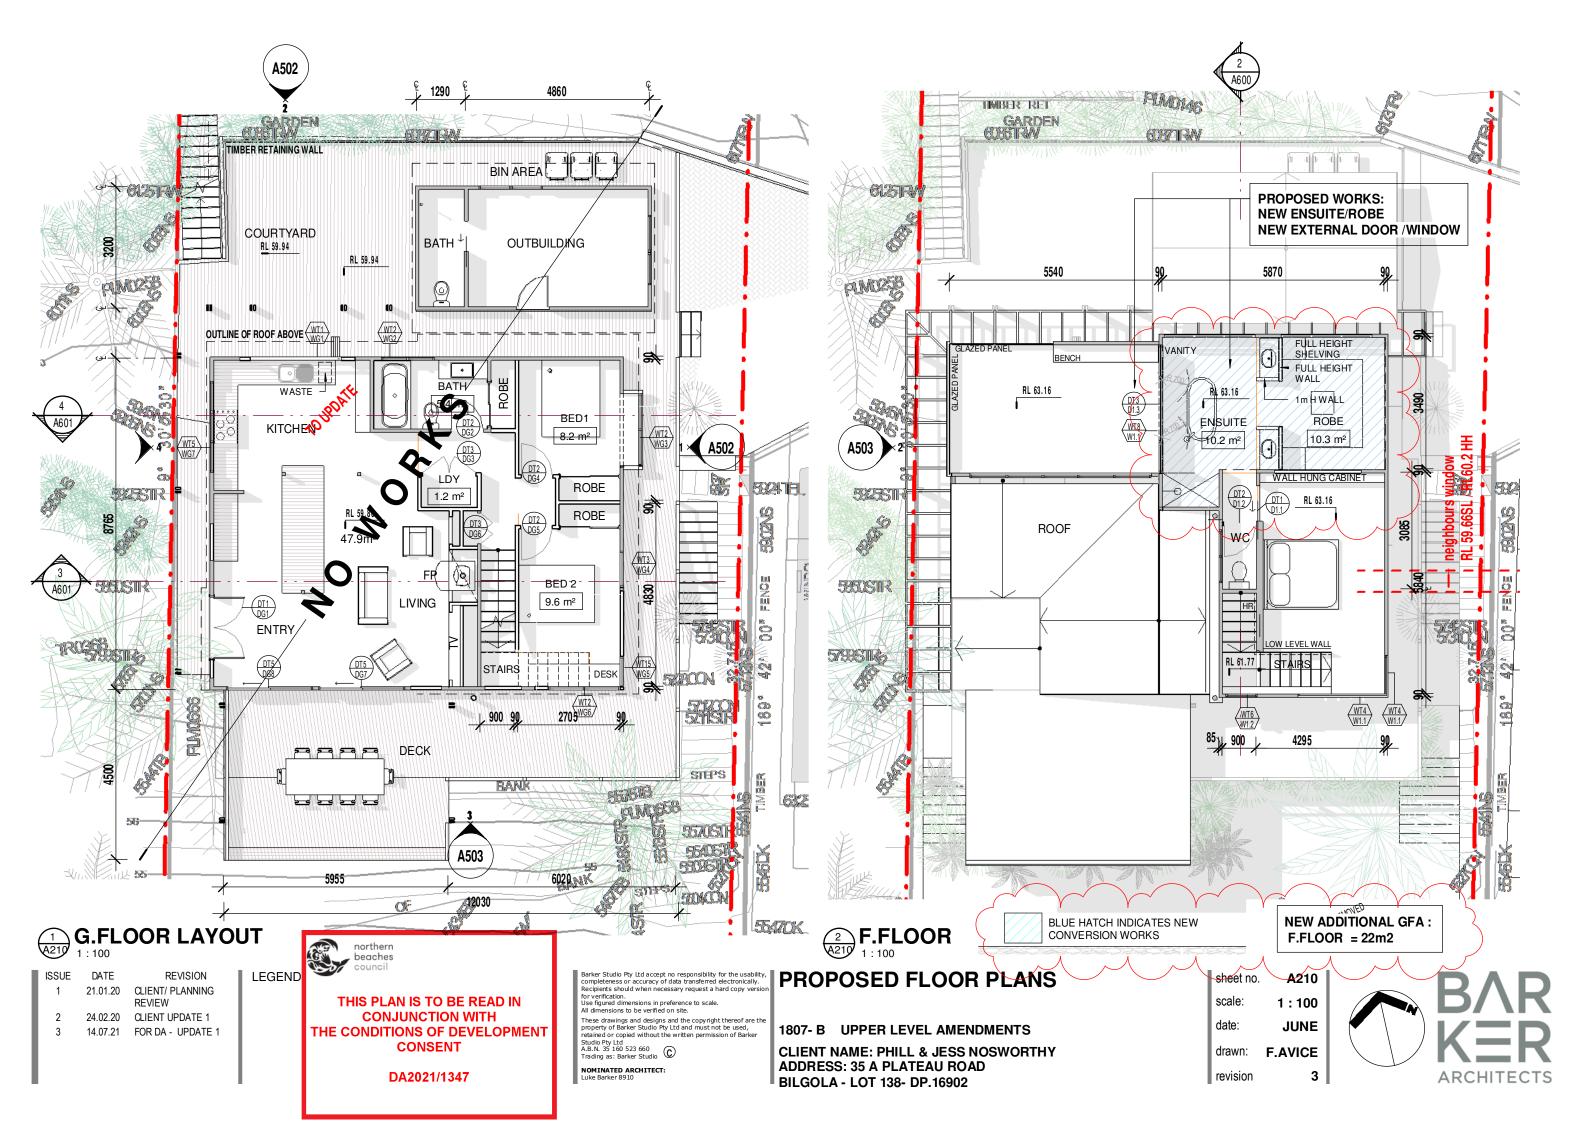

ISSUE DATE

1

2

21.01.20

REVIEW

NO CHANGE TO ROOF PLAN

A400 sheet no. scale: 1:100 date: JUNE drawn: F.AVICE revision 2









## THIS PLAN IS TO BE READ IN **CONJUNCTION WITH** THE CONDITIONS OF DEVELOPMENT CONSENT

## DA2021/1347



| AL  | U    | ALUMINIUM FRAME (WINDOW / DOOR)                           |
|-----|------|-----------------------------------------------------------|
| BLI | K    | BLOCKWORK                                                 |
| CE  | D    | EXISTING CEDAR CLADDING RETAINED<br>MADE GOOD & REPAINTED |
| co  | L    | HARDWOOD COLUMN                                           |
| co  | )L 2 | STEEL COLUMN                                              |
| DP  |      | DOWN PIPE                                                 |
| MR  | S    | METAL ROOF SHE