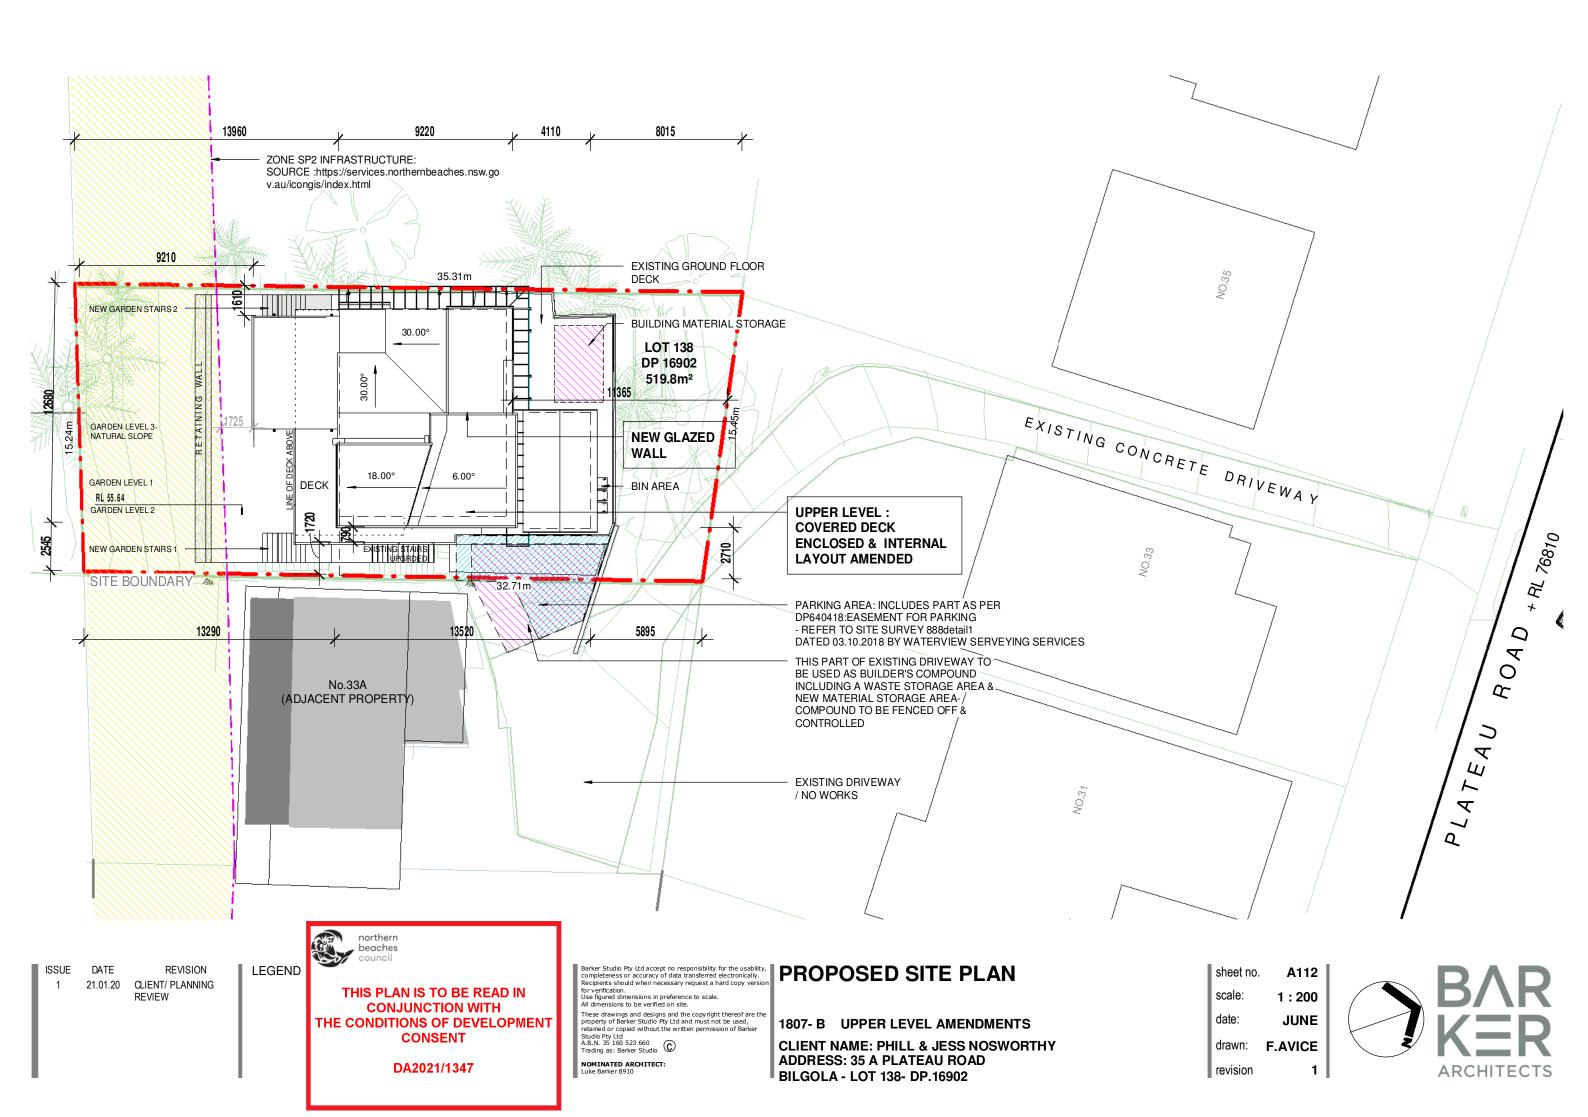

ISSUE DATE

1

2

21.01.20

REVIEW

NO CHANGE TO ROOF PLAN

A400 sheet no. scale: 1:100 date: JUNE drawn: F.AVICE revision 2









## THIS PLAN IS TO BE READ IN **CONJUNCTION WITH** THE CONDITIONS OF DEVELOPMENT CONSENT

## DA2021/1347



| AL  | U    | ALUMINIUM FRAME (WINDOW / DOOR)                           |
|-----|------|-----------------------------------------------------------|
| BLI | K    | BLOCKWORK                                                 |
| CE  | D    | EXISTING CEDAR CLADDING RETAINED<br>MADE GOOD & REPAINTED |
| co  | L    | HARDWOOD COLUMN                                           |
| co  | )L 2 | STEEL COLUMN                                              |
| DP  |      | DOWN PIPE                                                 |
| MR  | S    | METAL ROOF S