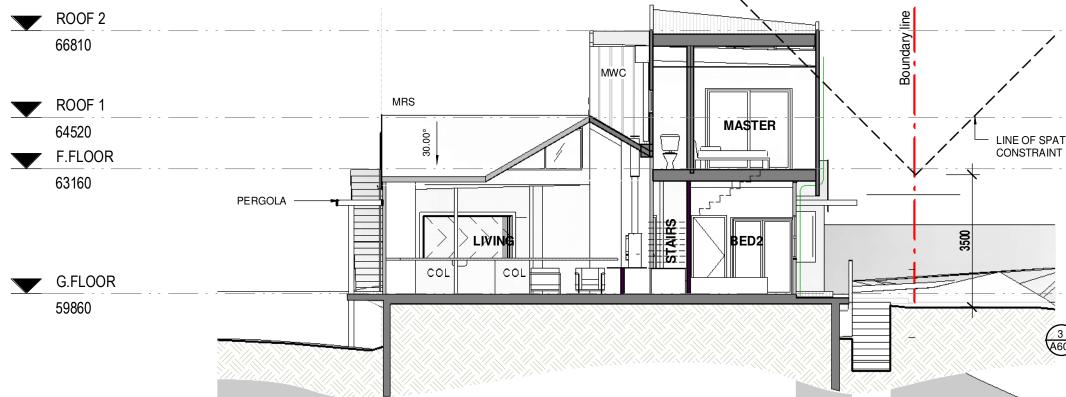

| sheet no. | A600    |
|-----------|---------|
| scale:    | 1:100   |
| date:     | JUNE    |
| drawn:    | F.AVICE |
| revision  | 2       |

1

2

LINE OF SPATIAL PLANNING

3 A601 Section 3

A601 1:100 JUNE F.AVICE 2 revision