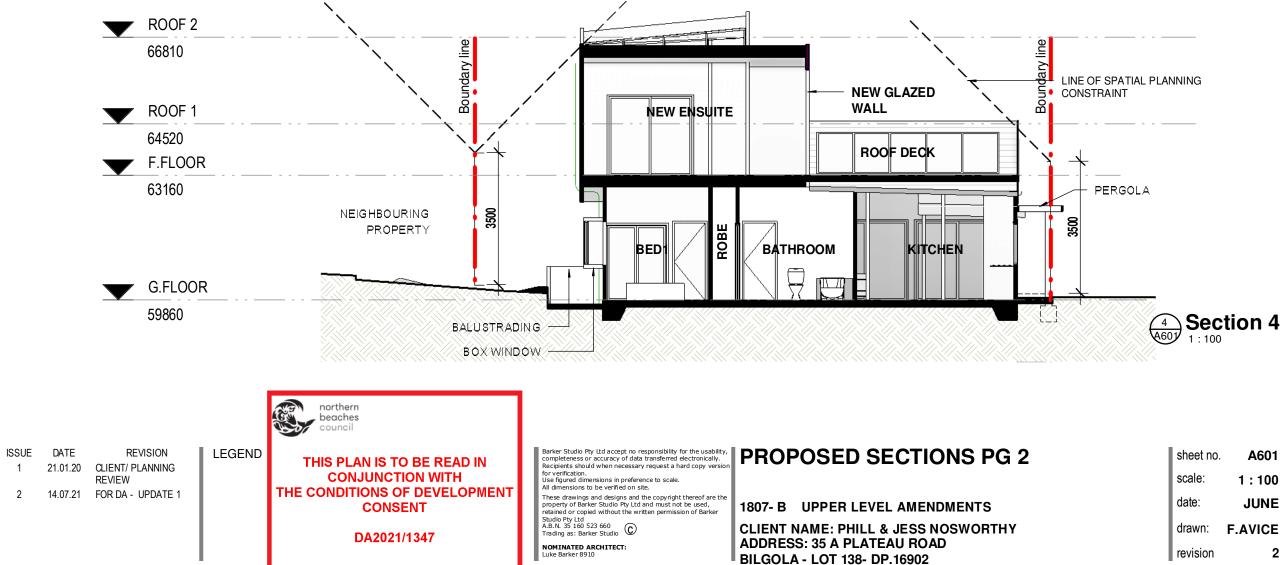

## THIS PLAN IS TO BE READ IN **CONJUNCTION WITH** THE CONDITIONS OF DEVELOPMENT CONSENT

## DA2021/1347

| AL  | U    | ALUMINIUM FRAME (WINDOW / DOOR)                           |
|-----|------|-----------------------------------------------------------|
| BLI | K    | BLOCKWORK                                                 |
| CE  | D    | EXISTING CEDAR CLADDING RETAINED<br>MADE GOOD & REPAINTED |
| co  | L    | HARDWOOD COLUMN                                           |
| co  | )L 2 | STEEL COLUMN                                              |
| DP  |      | DOWN PIPE                                                 |
| MR  | S    | METAL ROOF SHEETING                                       |
| MV  | VC   | METAL WALL CLADDING                                       |
| FA  | S    | FASCIA                                                    |
| FC  |      | FIBRE CEMENT SHEETING                                     |
| GL  |      | GLASS BALUSTRADE                                          |
| GU  | I    | METAL GUTTER                                              |
| HD' | W    | HARDWOOD ELEMENT OR CLADDING                              |
| PB  |      | PLASTERBOARD                                              |
| STI | N    | STONE WORK                                                |
| 1   |      |                                                           |

| sheet no. | A600    |
|-----------|---------|
| scale:    | 1:100   |
| date:     | JUNE    |
| drawn:    | F.AVICE |
| revision  | 2       |

1

2

LINE OF SPATIAL PLANNING

3 A601 Section 3

A601 1:100 JUNE F.AVICE 2 revision