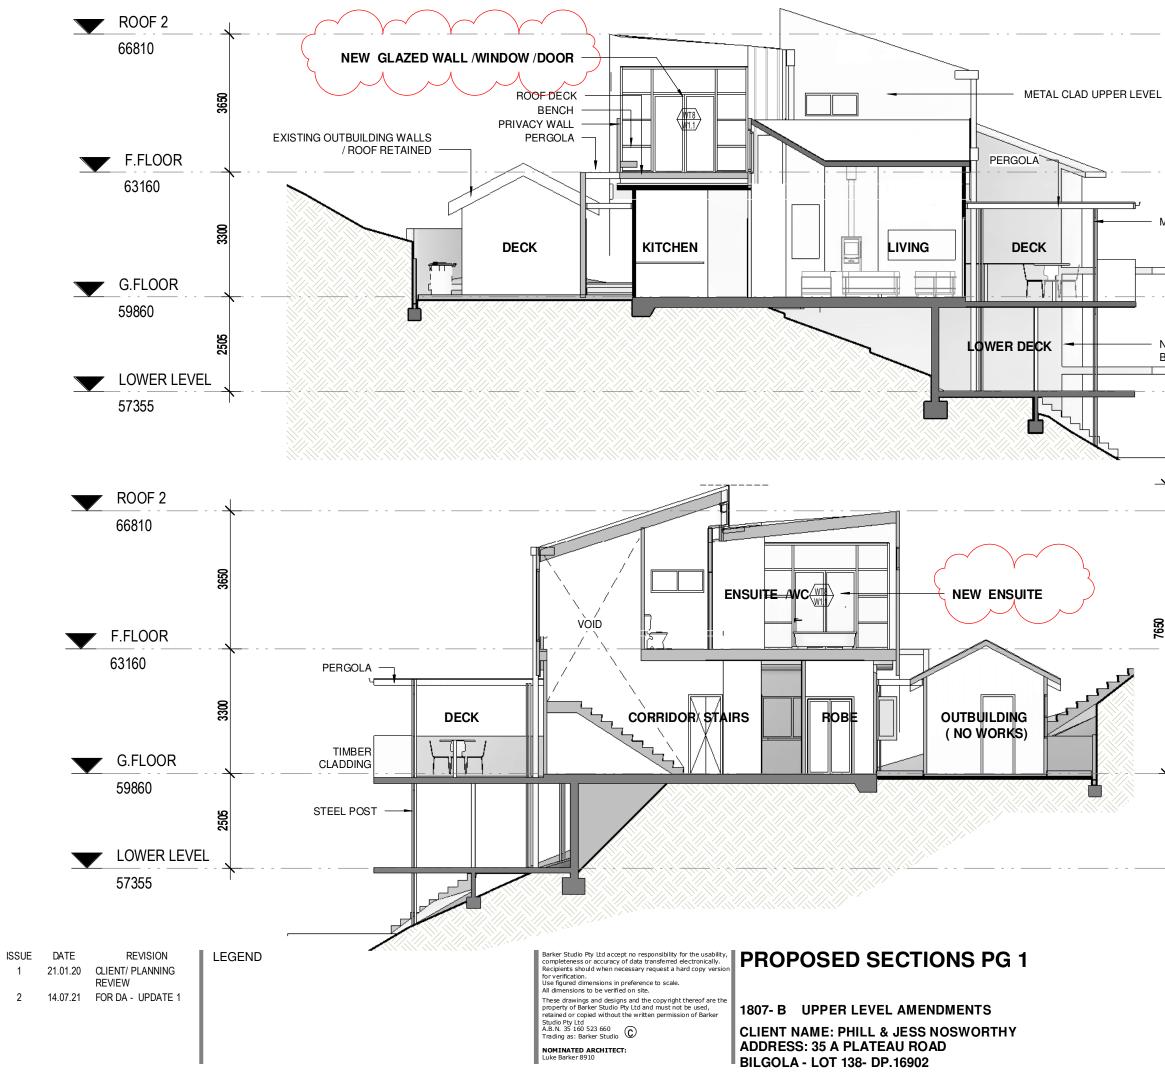

| METAL POSTS                     |                                                                                            |  |  |  |
|---------------------------------|--------------------------------------------------------------------------------------------|--|--|--|
|                                 |                                                                                            |  |  |  |
| NEIGHBOURING<br>BUILDING BEYOND |                                                                                            |  |  |  |
|                                 | ection 1                                                                                   |  |  |  |
| +                               |                                                                                            |  |  |  |
|                                 |                                                                                            |  |  |  |
|                                 | northern<br>beaches<br>council                                                             |  |  |  |
| <u> </u>                        | THIS PLAN IS TO BE READ IN<br>CONJUNCTION WITH<br>THE CONDITIONS OF DEVELOPMENT<br>CONSENT |  |  |  |
|                                 | DA2021/1347                                                                                |  |  |  |
|                                 | oction 2                                                                                   |  |  |  |
| 2<br>A600 1:100                 |                                                                                            |  |  |  |

| sheet no. | A600    |
|-----------|---------|
| scale:    | 1:100   |
| date:     | JUNE    |
| drawn:    | F.AVICE |
| revision  | 2       |

1

2

LINE OF SPATIAL PLANNING

3 A601 Section 3

A601 1:100 JUNE F.AVICE 2 revision