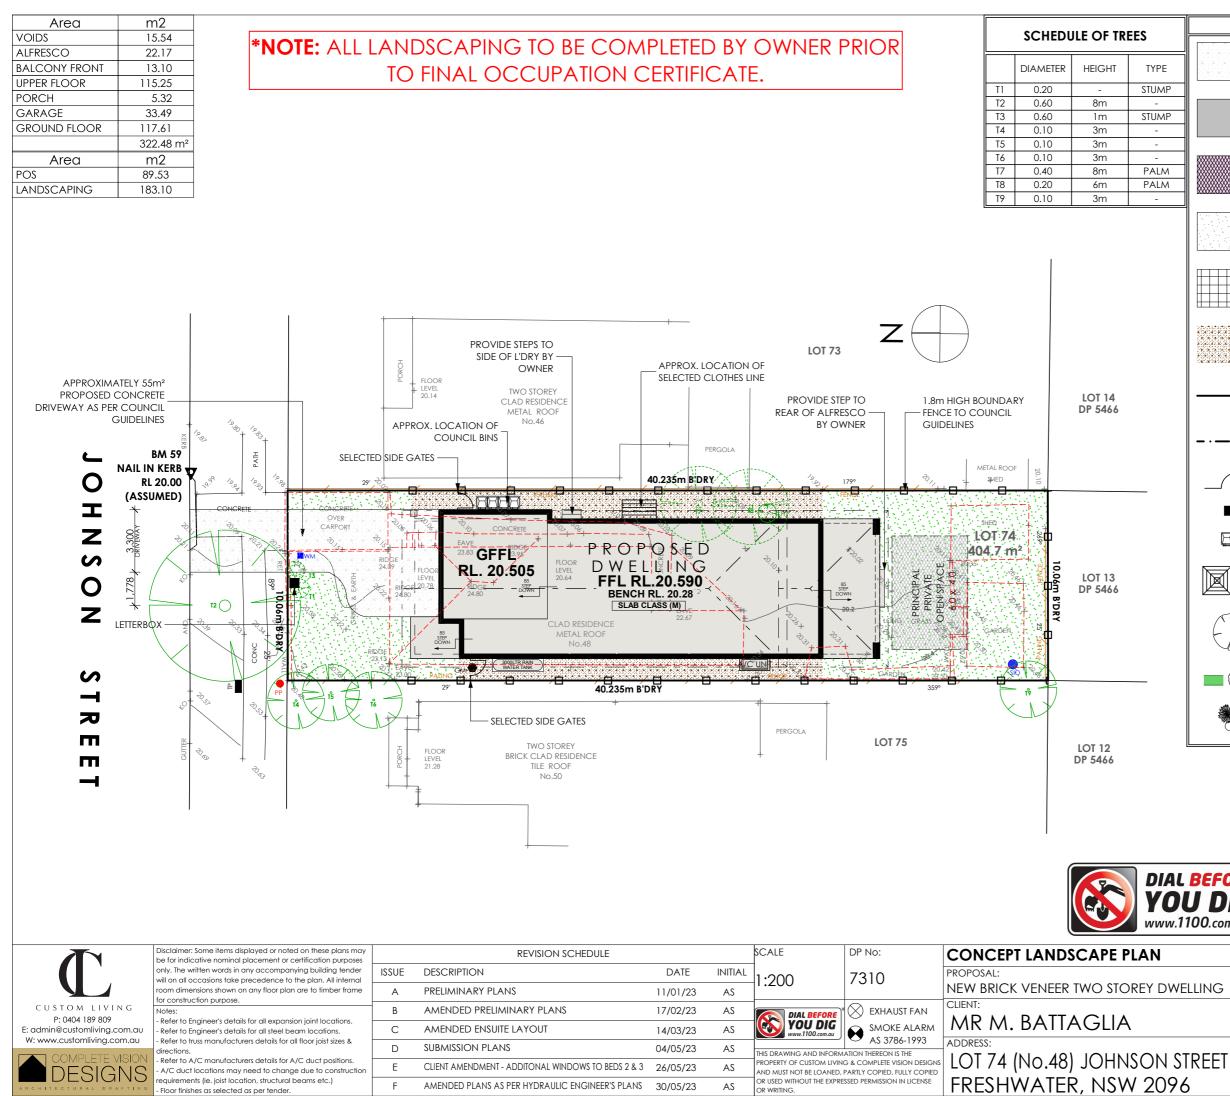

| KEY                           |                                                                        |                                                                                       |
|-------------------------------|------------------------------------------------------------------------|---------------------------------------------------------------------------------------|
|                               | PROPOSED DRIVEWAY APPROXIMATE AREA                                     |                                                                                       |
|                               | PROPOSED NEW DWELLING                                                  |                                                                                       |
|                               | PRINCIPAL PRIVATE OPEN SPACE                                           |                                                                                       |
|                               | AREA OF SOFT LANDSCAPING<br>(TURF & GARDEN BEDS) -                     |                                                                                       |
|                               | AREA OF HARD LANDSCAPING -<br>(PAVERS, DECORATIVE CONCRETE OR SIMILAR) |                                                                                       |
|                               | AREA OF HARD LANDSCAPING -<br>(GRAVEL, PEBBLES OR SIMILAR)             |                                                                                       |
|                               | 1.8m HIGH BOUNDARY FENCE TO COUNCIL<br>AND/OR DEVELOPERS GUIDELINES    |                                                                                       |
|                               | 1.2m high front fence to council and/or<br>developers guidelines       |                                                                                       |
|                               | SIDE GATE                                                              |                                                                                       |
|                               | LETTERBOX                                                              |                                                                                       |
| _                             | COUNCIL BINS                                                           |                                                                                       |
| SELECTED OUTDOOR CLOTHES LINE |                                                                        |                                                                                       |
| $\bigcirc$                    | 25L ADVANCE TREE                                                       |                                                                                       |
|                               | CONSISTENT DENSE HEDGE<br>ROW AT MIN. 1m MATURE HEIGHT                 |                                                                                       |
| *                             | SELECTED PLANTS/SHRUBS                                                 |                                                                                       |
| SUBMISSION PLANS              |                                                                        |                                                                                       |
|                               |                                                                        |                                                                                       |
| BEFORE<br>J DIG<br>00.com.au  |                                                                        |                                                                                       |
| LLING                         | LODGEMENT:<br>DA<br>COUNCIL:<br>NORTHERN BEACHES                       | STAGE:<br>SUBMISSION<br>PLOT DATE:<br>30/05/2023<br>SOIL CLASSIFICATION:<br>'M' CLASS |
|                               | FLOOR PLAN:                                                            | PROJECT No:                                                                           |
| REFT                          | CUSTOM                                                                 | 48_JOHNSON                                                                            |