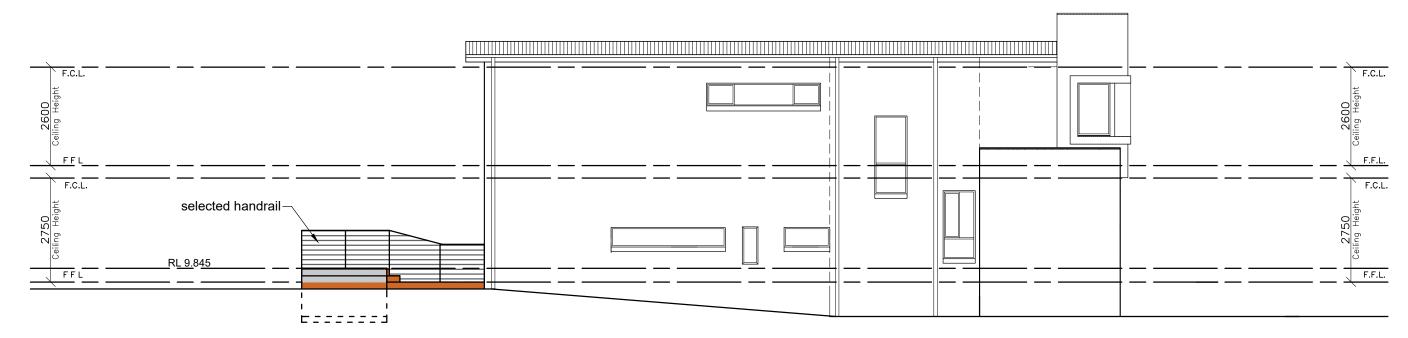

#### **SOUTH EAST ELEVATION**

Copyright © This Drawing remains the property of Connect Drafting until invoice for these plans are paid in full and may not be used or reproduced until invoice paid in full. DO NOT SCALE from Drawing. All dimensions are in millimeters and are to be verified onsite prior to construction

| 14/08/21 | PRELIMINARY ISSUE                                                                              | Α | PROPOSED                   |       | FOR          | ?            |          |  |
|----------|------------------------------------------------------------------------------------------------|---|----------------------------|-------|--------------|--------------|----------|--|
| DATE     | FINAL ISSUE                                                                                    |   | DECK/SPA                   |       | SHIH-HUA LIU |              |          |  |
|          | l .                                                                                            |   | AT SITE ADDRESS            |       |              |              |          |  |
| NOTE:    | ALL WORK TO BE CARRIED OUT IN ACCORDANCE WITH RELEVANT AUSTRALIAN STANDARDS AND BUILDING CODES |   | 5 Bubalo Street Warriewood |       |              |              |          |  |
|          |                                                                                                |   | DRAWING                    |       |              | LOT NO       | DP       |  |
|          |                                                                                                |   | NOTIFICATION PLAN-3        |       |              | 16           | 271139   |  |
|          |                                                                                                |   | DATE                       | SCALE | PROJECT NO   | DRAWING NO   | SHEET NO |  |
|          |                                                                                                |   | 14/08/21                   | 1:100 | CD-186/21    | CD-186/21-V1 | 3 OF 3   |  |