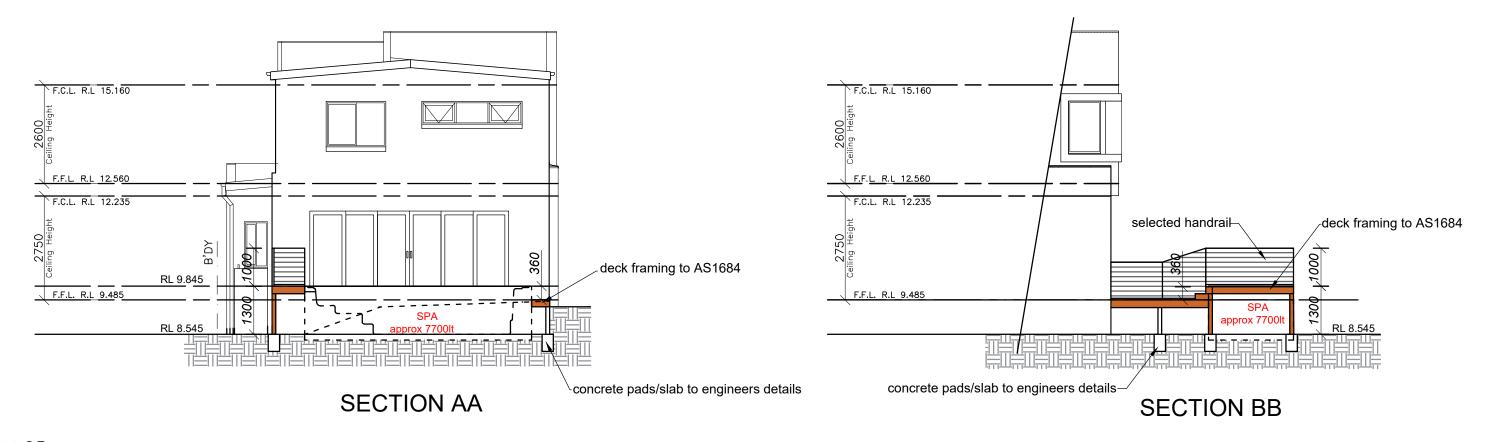

| 14/08/21 | PRELIMINARY ISSUE                                                                              | Α       | PROPOSED            |           | FOR        |              |          |   |
|----------|------------------------------------------------------------------------------------------------|---------|---------------------|-----------|------------|--------------|----------|---|
| DATE     | FINAL ISSUE                                                                                    |         | DECK/               | SPA       |            | SHIH-HUA LIU |          |   |
|          |                                                                                                |         | AT SITE ADDRESS     |           | •          |              |          | 1 |
| NOTE : A | ALL MEASUREMENTS ARE TO BE CONFIRMED ON SITE F                                                 | 5       | Bubalo Street Wa    | arriewood |            |              |          |   |
| -        | TO ORDERING/CONSTRUCTION                                                                       |         | DRAWING             |           |            | LOT NO       | DP       | Ī |
| 1        | ALL WORK TO BE CARRIED OUT IN ACCORDANCE WITH RELEVANT AUSTRALIAN STANDARDS AND BUILDING CODES |         | NOTIFICATION PLAN-2 |           |            | 16           | 271139   |   |
| · ·      | DIAL BEFORE YOU DIG IS RECOMMENDED                                                             | , D L O | DATE                | SCALE     | PROJECT NO |              | SHEET NO | _ |
|          |                                                                                                |         | 14/08/21            | 1:100     | CD-186/21  | CD-186/21-V1 | 2 OF 3   |   |