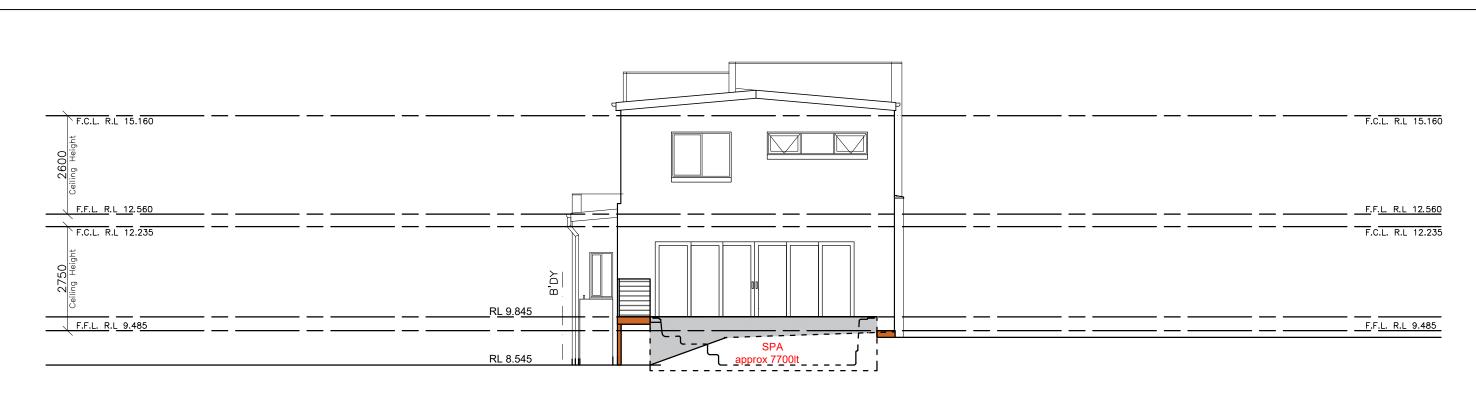

#### **SOUTH EAST ELEVATION**

Copyright © This Drawing remains the property of Connect Drafting until invoice for these plans are paid in full and may not be used or reproduced until invoice paid in full. DO NOT SCALE from Drawing. All dimensions are in millimeters and are to be verified onsite prior to construction

| 14/08/21 | PRELIMINARY ISSUE                                                                              | Α | PROPOSED                   |       | FOR          | ?            |          |  |
|----------|------------------------------------------------------------------------------------------------|---|----------------------------|-------|--------------|--------------|----------|--|
| DATE     | FINAL ISSUE                                                                                    |   | DECK/SPA                   |       | SHIH-HUA LIU |              |          |  |
|          | l .                                                                                            |   | AT SITE ADDRESS            |       |              |              |          |  |
| NOTE:    | ALL WORK TO BE CARRIED OUT IN ACCORDANCE WITH RELEVANT AUSTRALIAN STANDARDS AND BUILDING CODES |   | 5 Bubalo Street Warriewood |       |              |              |          |  |
|          |                                                                                                |   | DRAWING                    |       |              | LOT NO       | DP       |  |
|          |                                                                                                |   | NOTIFICATION PLAN-3        |       |              | 16           | 271139   |  |
|          |                                                                                                |   | DATE                       | SCALE | PROJECT NO   | DRAWING NO   | SHEET NO |  |
|          |                                                                                                |   | 14/08/21                   | 1:100 | CD-186/21    | CD-186/21-V1 | 3 OF 3   |  |