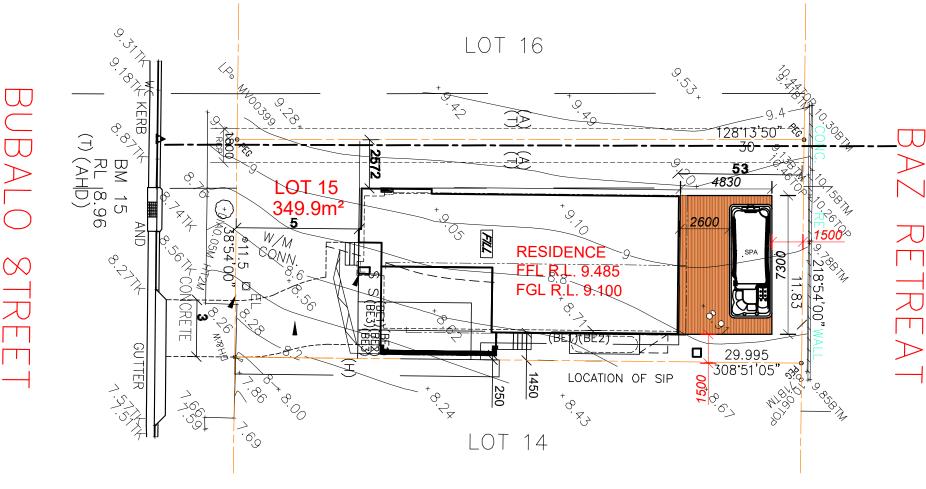

SITE PLAN/SITE ANALYSIS

Site Plan: 1 : 200

Copyright © This Drawing remains the property of Connect Drafting until invoice for these plans are paid in full and may not be used or reproduced until invoice paid in full. DO NOT SCALE from Drawing. All dimensions are in millimeters and are to be verified onsite prior to construction.

|          | AMENDMENT         | ISSUE | PROPOSED                   |         | FOR        |              |          |
|----------|-------------------|-------|----------------------------|---------|------------|--------------|----------|
| 14/08/21 | PRELIMINARY ISSUE | Α     | DECK/S                     | SPA     |            | SHIH-HUA LI  | IJ       |
|          |                   |       | AT SITE ADDRESS            |         |            |              |          |
|          |                   |       | 5 Bubalo Street Warriewood |         |            |              |          |
|          |                   |       |                            |         |            |              |          |
|          |                   |       | DRAWING                    |         |            | LOT NO       | DP       |
|          |                   |       | NOTIFICATION PLAN-1        |         |            | 16           | 271139   |
|          |                   |       | DATE                       | SCALE   | PROJECT NO | DRAWING NO   | SHEET NO |
|          |                   |       | 14/08/21                   | 1 : 200 | CD-186/21  | CD-186/21-V1 | 1 OF 3   |
|          |                   |       |                            |         |            |              |          |