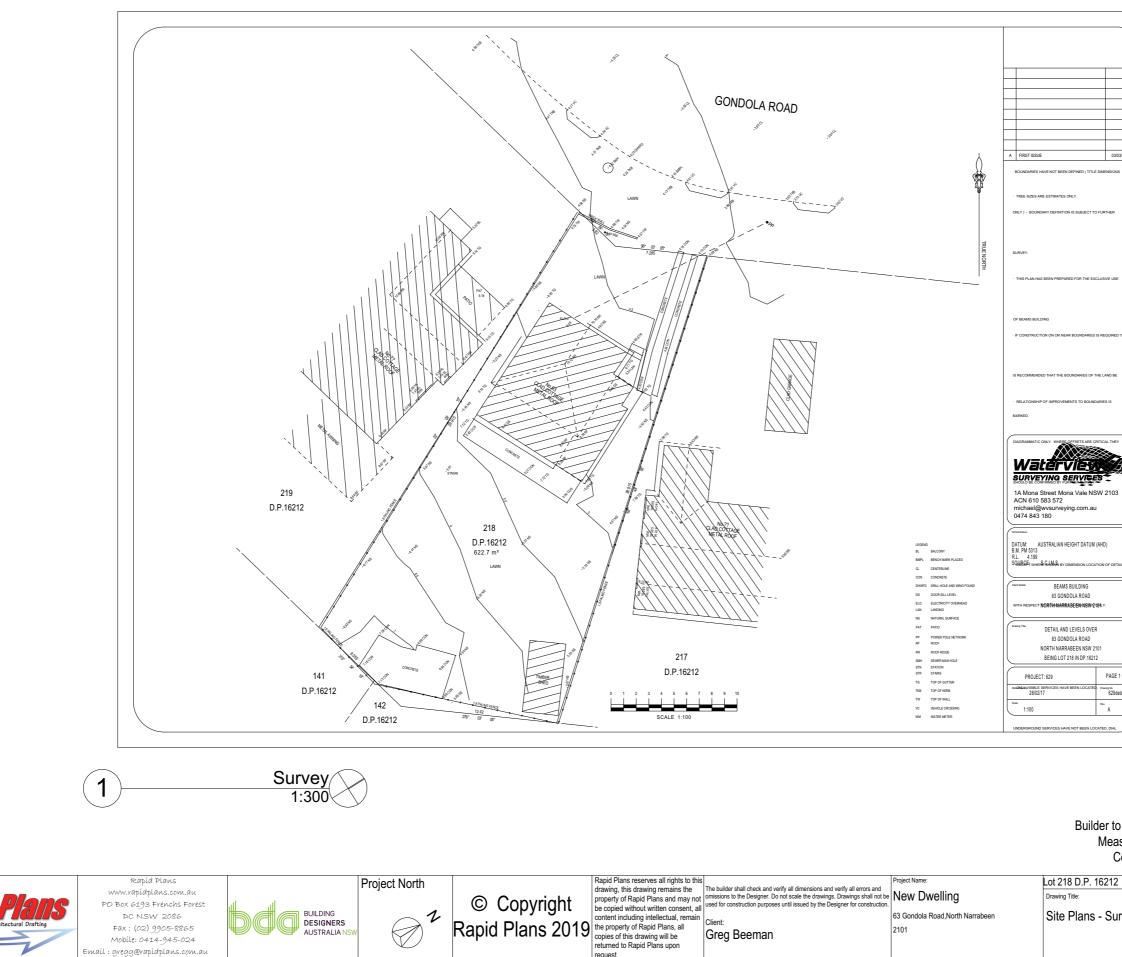

teauna

Her. DC NSW 2086 Fax : (02) 9905-8865 Mobile: 0414-945-024 : areaa@rapidplans.com.ai

BUILDING DESIGNERS AUSTRALIA NSV

r

Ø

63 Gondola Road,North Narrabeen

|                                                                            | 03/03/17            |           |        |       |  |
|----------------------------------------------------------------------------|---------------------|-----------|--------|-------|--|
| E NOT BEEN DEFINED ( TITLE DIM                                             | ENSIONS             |           |        |       |  |
| ESTIMATES ONLY.                                                            |                     |           |        |       |  |
| RY DEFINITION IS SUBJECT TO FUR                                            | THER                |           |        |       |  |
|                                                                            |                     |           |        |       |  |
|                                                                            |                     |           |        |       |  |
| EEN PREPARED FOR THE EXCLUS                                                | IVE USE             |           |        |       |  |
|                                                                            |                     |           |        |       |  |
| IG                                                                         |                     |           |        |       |  |
| N ON OR NEAR BOUNDARIES IS RE                                              | QUIRED IT           |           |        |       |  |
|                                                                            |                     |           |        |       |  |
| THAT THE BOUNDARIES OF THE L                                               | AND BE              |           |        |       |  |
|                                                                            |                     |           |        |       |  |
| F IMPROVEMENTS TO BOUNDARIE                                                | IS IS               |           |        |       |  |
|                                                                            |                     |           |        |       |  |
| LY. WHERE OFFSETS ARE ORTIO                                                | AL THEY             |           |        |       |  |
| érvieg                                                                     |                     |           |        |       |  |
|                                                                            |                     |           |        |       |  |
| reet Mona Vale NSW<br>33 572<br>vsurveying.com.au                          | 2103                |           |        |       |  |
| во                                                                         |                     |           |        |       |  |
| TRALIAN HEIGHT DATUM (AHD                                                  | )                   |           |        |       |  |
|                                                                            | OF DETAIL           |           |        |       |  |
|                                                                            | $ \longrightarrow $ |           |        |       |  |
| BEAMS BUILDING<br>63 GONDOLA ROAD<br>R <del>TH•NARRABEEN•NSW 2104.</del> ∽ | .                   |           |        |       |  |
| RYNWARRADEEN NOW E HY- I                                                   |                     |           |        |       |  |
| DETAIL AND LEVELS OVER<br>63 GONDOLA ROAD                                  |                     |           |        |       |  |
| RTH NARRABEEN NSW 2101<br>BEING LOT 218 IN DP.16212                        |                     |           |        |       |  |
| 629                                                                        | PAGE 1 OF 1         |           |        |       |  |
| RVICES HAVE BEEN LOCATED. Das                                              | 629detail 1         |           |        |       |  |
| Bes                                                                        |                     |           |        |       |  |
| ERVICES HAVE NOT BEEN LOCATE                                               | D. DIAL             |           |        |       |  |
|                                                                            |                     |           |        |       |  |
|                                                                            |                     |           |        |       |  |
|                                                                            |                     |           |        |       |  |
|                                                                            |                     |           |        |       |  |
| Builde                                                                     | r to Check          | and Confi | rm all | DA AP |  |

Measurements Prior to Commencement

Site Plans - Survey Plan 2

Scale: A3 as noted Status: DA Mod Rev4 Project No.

Checked By: GBJ Drawing No.

RP1018BEE

DAMOD1003