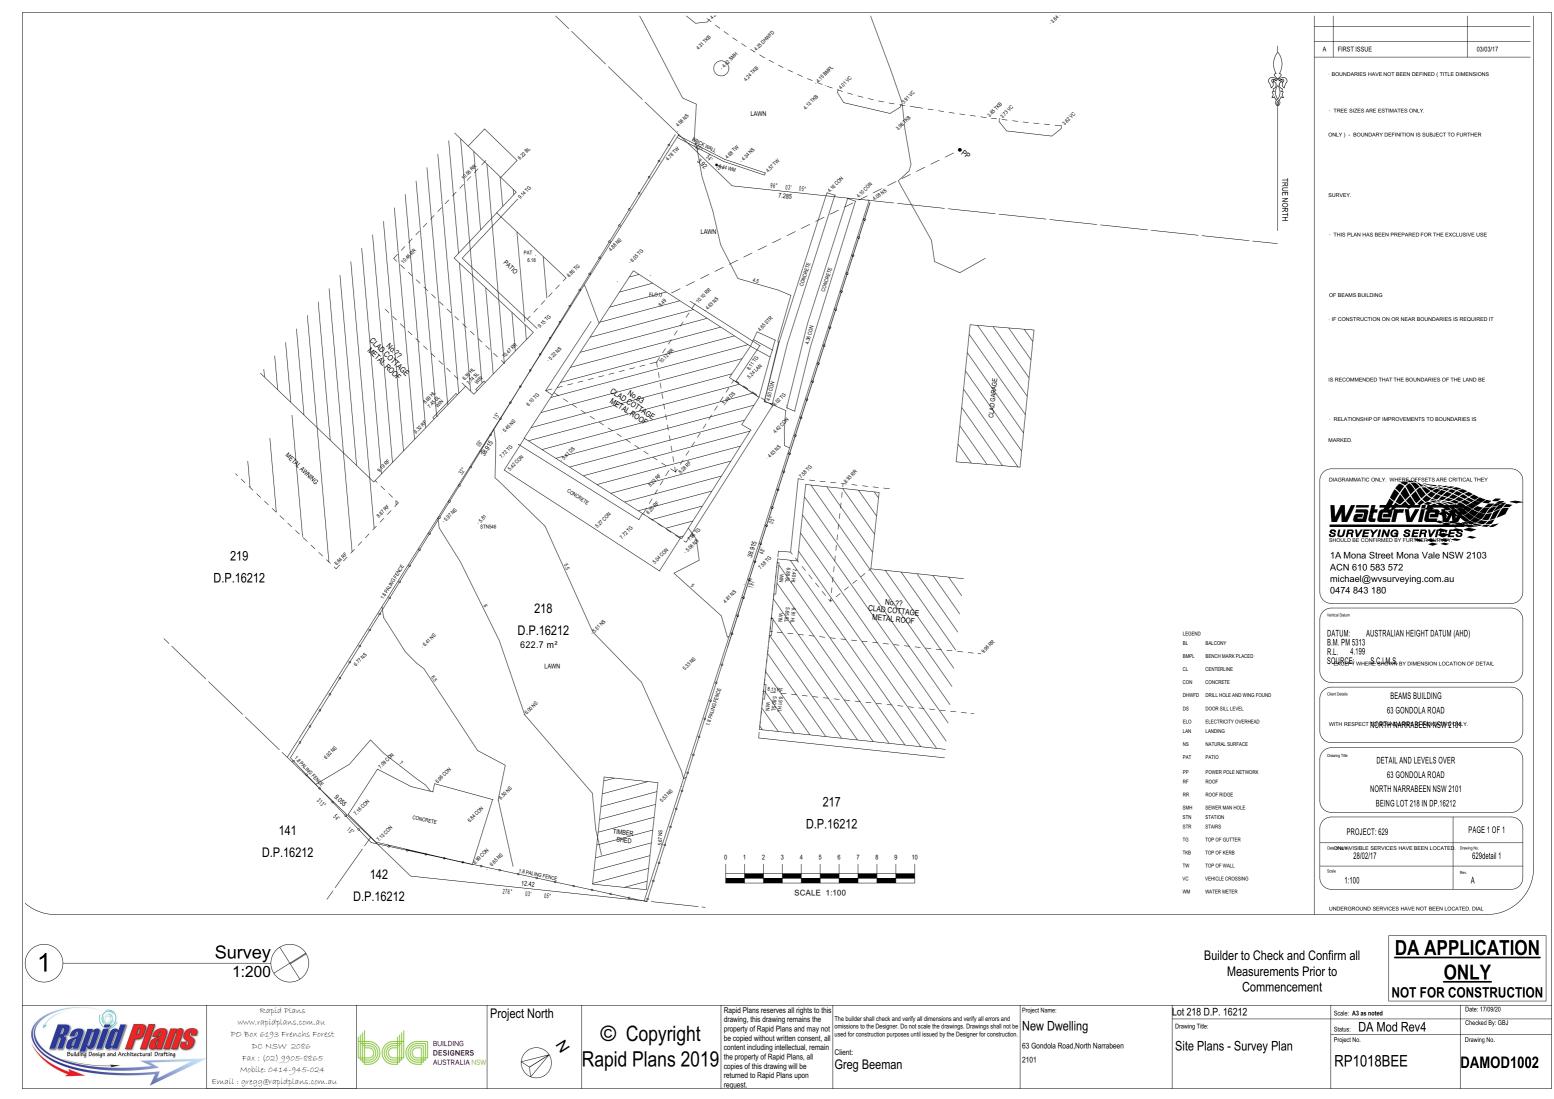

teauna

Her. DC NSW 2086 Fax : (02) 9905-8865 Mobile: 0414-945-024 : areaa@rapidplans.com.ai

BUILDING DESIGNERS AUSTRALIA NSV

r

Ø

63 Gondola Road,North Narrabeen

|                                                                            | 03/03/17            |           |        |       |  |
|----------------------------------------------------------------------------|---------------------|-----------|--------|-------|--|
| E NOT BEEN DEFINED ( TITLE DIM                                             | ENSIONS             |           |        |       |  |
| ESTIMATES ONLY.                                                            |                     |           |        |       |  |
| RY DEFINITION IS SUBJECT TO FUR                                            | THER                |           |        |       |  |
|                                                                            |                     |           |        |       |  |
|                                                                            |                     |           |        |       |  |
| EEN PREPARED FOR THE EXCLUS                                                | IVE USE             |           |        |       |  |
|                                                                            |                     |           |        |       |  |
| IG                                                                         |                     |           |        |       |  |
| N ON OR NEAR BOUNDARIES IS RE                                              | QUIRED IT           |           |        |       |  |
|                                                                            |                     |           |        |       |  |
| THAT THE BOUNDARIES OF THE L                                               | AND BE              |           |        |       |  |
|                                                                            |                     |           |        |       |  |
| F IMPROVEMENTS TO BOUNDARIE                                                | IS IS               |           |        |       |  |
|                                                                            |                     |           |        |       |  |
| LY. WHERE OFFSETS ARE ORTIO                                                | AL THEY             |           |        |       |  |
| érvieg                                                                     |                     |           |        |       |  |
|                                                                            |                     |           |        |       |  |
| reet Mona Vale NSW<br>33 572<br>vsurveying.com.au                          | 2103                |           |        |       |  |
| во                                                                         |                     |           |        |       |  |
| TRALIAN HEIGHT DATUM (AHD                                                  | )                   |           |        |       |  |
|                                                                            | OF DETAIL           |           |        |       |  |
|                                                                            | $ \longrightarrow $ |           |        |       |  |
| BEAMS BUILDING<br>63 GONDOLA ROAD<br>R <del>TH•NARRABEEN•NSW 2104.</del> ∽ | .                   |           |        |       |  |
| RYNWARRADEEN NOW E HY- I                                                   |                     |           |        |       |  |
| DETAIL AND LEVELS OVER<br>63 GONDOLA ROAD                                  |                     |           |        |       |  |
| RTH NARRABEEN NSW 2101<br>BEING LOT 218 IN DP.16212                        |                     |           |        |       |  |
| 629                                                                        | PAGE 1 OF 1         |           |        |       |  |
| RVICES HAVE BEEN LOCATED. Das                                              | 629detail 1         |           |        |       |  |
| Bes                                                                        |                     |           |        |       |  |
| ERVICES HAVE NOT BEEN LOCATE                                               | D. DIAL             |           |        |       |  |
|                                                                            |                     |           |        |       |  |
|                                                                            |                     |           |        |       |  |
|                                                                            |                     |           |        |       |  |
|                                                                            |                     |           |        |       |  |
| Builde                                                                     | r to Check          | and Confi | rm all | DA AP |  |

Measurements Prior to Commencement

Site Plans - Survey Plan 2

Scale: A3 as noted Status: DA Mod Rev4 Project No.

Checked By: GBJ Drawing No.

RP1018BEE

DAMOD1003