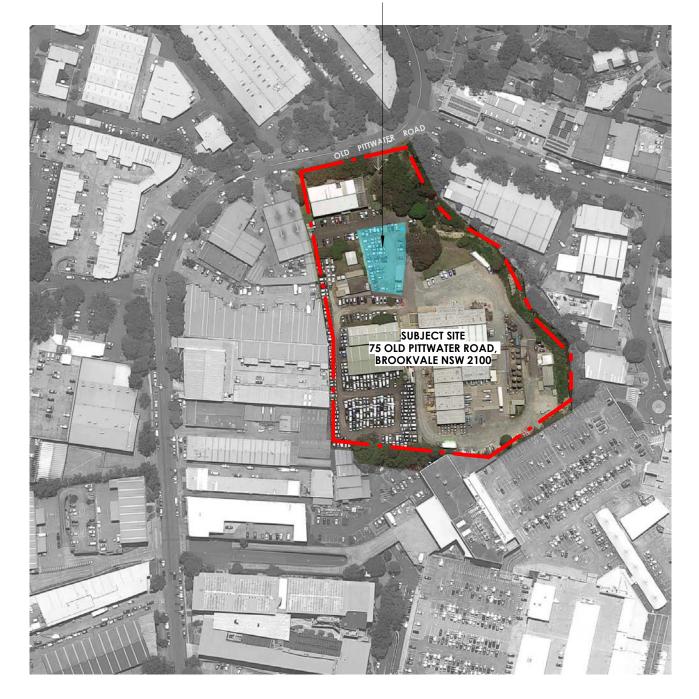

PROPERTY AT: 75 OLD PITTWATER ROAD, BROOKVALE

Dear Reeve,

This letter has been prepared by Willowtree Planning Pty Ltd (Willowtree Planning) on behalf of Harrison SPARC. This letter includes the response to Northern Beaches Council's Request for Information (RFI) PAN-414063, dated 17<sup>th</sup> May 2024.

ACN: 146 035 707 ABN: 54 146 035 707 Suite 204, Level 2, 165 Walker Street North Sydney, NSW 2060

spaces are not marked (or faded) or used for storage, in particular the parking spaces located in the area opposite the factory. All spaces included

enquiries@willowtp.com.au willowtreeplanning.com.au 02 9929 6974

as part of the provided 91 car park spaces must therefore be paved, clearly marked and unobstructed to be considered. The TPA states that the proposed development will not have any unacceptable parking implications, as the proposal provides 91 off-street parking spaces and the WDCP only require 80 car spaces based on the GFA use. The existing parking demand for the site however is substantially higher based on historical and existing parking usage, which can be shown in aerial images of the site over the past 15 years. The area marked for the proposed works provides up to 56 spaces, with the most recent images this year showing 34 vehicles parked in this area. It is therefore unreasonable to expect that the removal of the area currently used for parking would not have any significant impact and therefore additional measures to address the loss of available parking should be considered. These parking concerns and impacts were previously raised in the pre-lodgement notes. There is opportunity to provide an additional 6 angled parking spaces in the area vacated due to the relocation of the demountable building. The parking spaces should be 90-degree angle parking and constructed to the same standard as the existing approved parking spaces (2.5m x 5.4m).