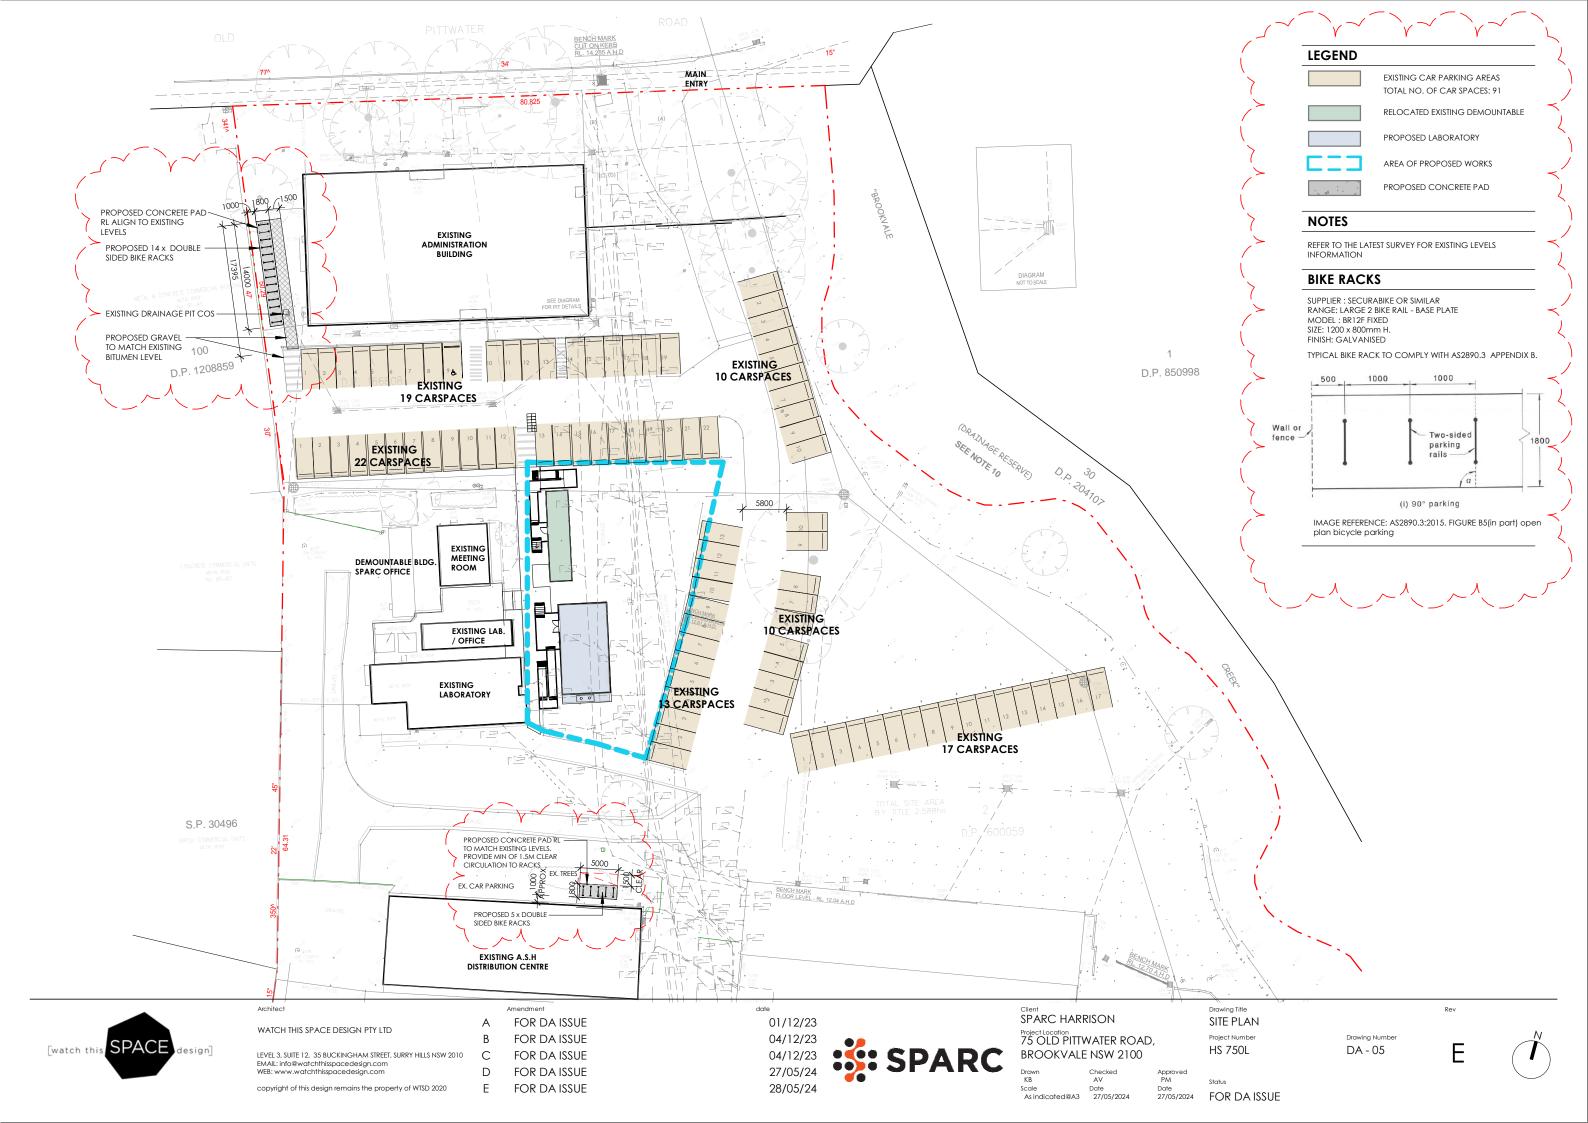

ACN: 146 035 707 ABN: 54 146 035 707 Suite 204, Level 2, 165 Walker Street North Sydney, NSW 2060

spaces are not marked (or faded) or used for storage, in particular the parking spaces located in the area opposite the factory. All spaces included

enquiries@willowtp.com.au willowtreeplanning.com.au 02 9929 6974

as part of the provided 91 car park spaces must therefore be paved, clearly marked and unobstructed to be considered. The TPA states that the proposed development will not have any unacceptable parking implications, as the proposal provides 91 off-street parking spaces and the WDCP only require 80 car spaces based on the GFA use. The existing parking demand for the site however is substantially higher based on historical and existing parking usage, which can be shown in aerial images of the site over the past 15 years. The area marked for the proposed works provides up to 56 spaces, with the most recent images this year showing 34 vehicles parked in this area. It is therefore unreasonable to expect that the removal of the area currently used for parking would not have any significant impact and therefore additional measures to address the loss of available parking should be considered. These parking concerns and impacts were previously raised in the pre-lodgement notes. There is opportunity to provide an additional 6 angled parking spaces in the area vacated due to the relocation of the demountable building. The parking spaces should be 90-degree angle parking and constructed to the same standard as the existing approved parking spaces (2.5m x 5.4m).

The Warringah Development Control Plan (WDCP) 2011 specifies requirements for the provision of bicycle parking to encourage alternative transport modes and reduce reliance on private motor vehicles. Three bicycle spaces (2 staff and 1 visitor) are required based on the total area of the laboratory, however the existing site does not seem to provide any bicycle parking facilities. The minimum bicycle parking requirements for light and general industry land use under the WDCP would require 36 bicycle parking spaces (26 staff and 10 visitor) for the site area. Provision of the required bicycle rack numbers distributed proportionally near each of the buildings would help offset the loss of parking spaces for this development site.

### DA 2024/0172 PROPOSED NEW LABORATORY PARKING MATTERS

I refer to your letter dated 17 May 2024 requesting additional information in respect of the abovementioned development proposal.

Please find attached updated plans illustrating the existing 91 parking spaces, and the proposed provision of 38 bicycle parking spaces, as requested.

That requirement is satisfied by the existing parking of 91 parking spaces on the site.

The existing parking provision of 91 car parking spaces satisfies the DCP parking requirements of both the existing uses on the site as well as the proposed new laboratory, with a surplus of 11 parking spaces.

The 91 parking spaces comprise 81 paved and line-marked parking spaces plus 10 parking spaces in a gravel, all-weather parking area (which are *surplus* to Council's DCP parking requirements).

It is proposed to retain the 10 gravel, all-weather car parking spaces, particularly in circumstances where these spaces are *surplus* to Council's DCP parking requirements.