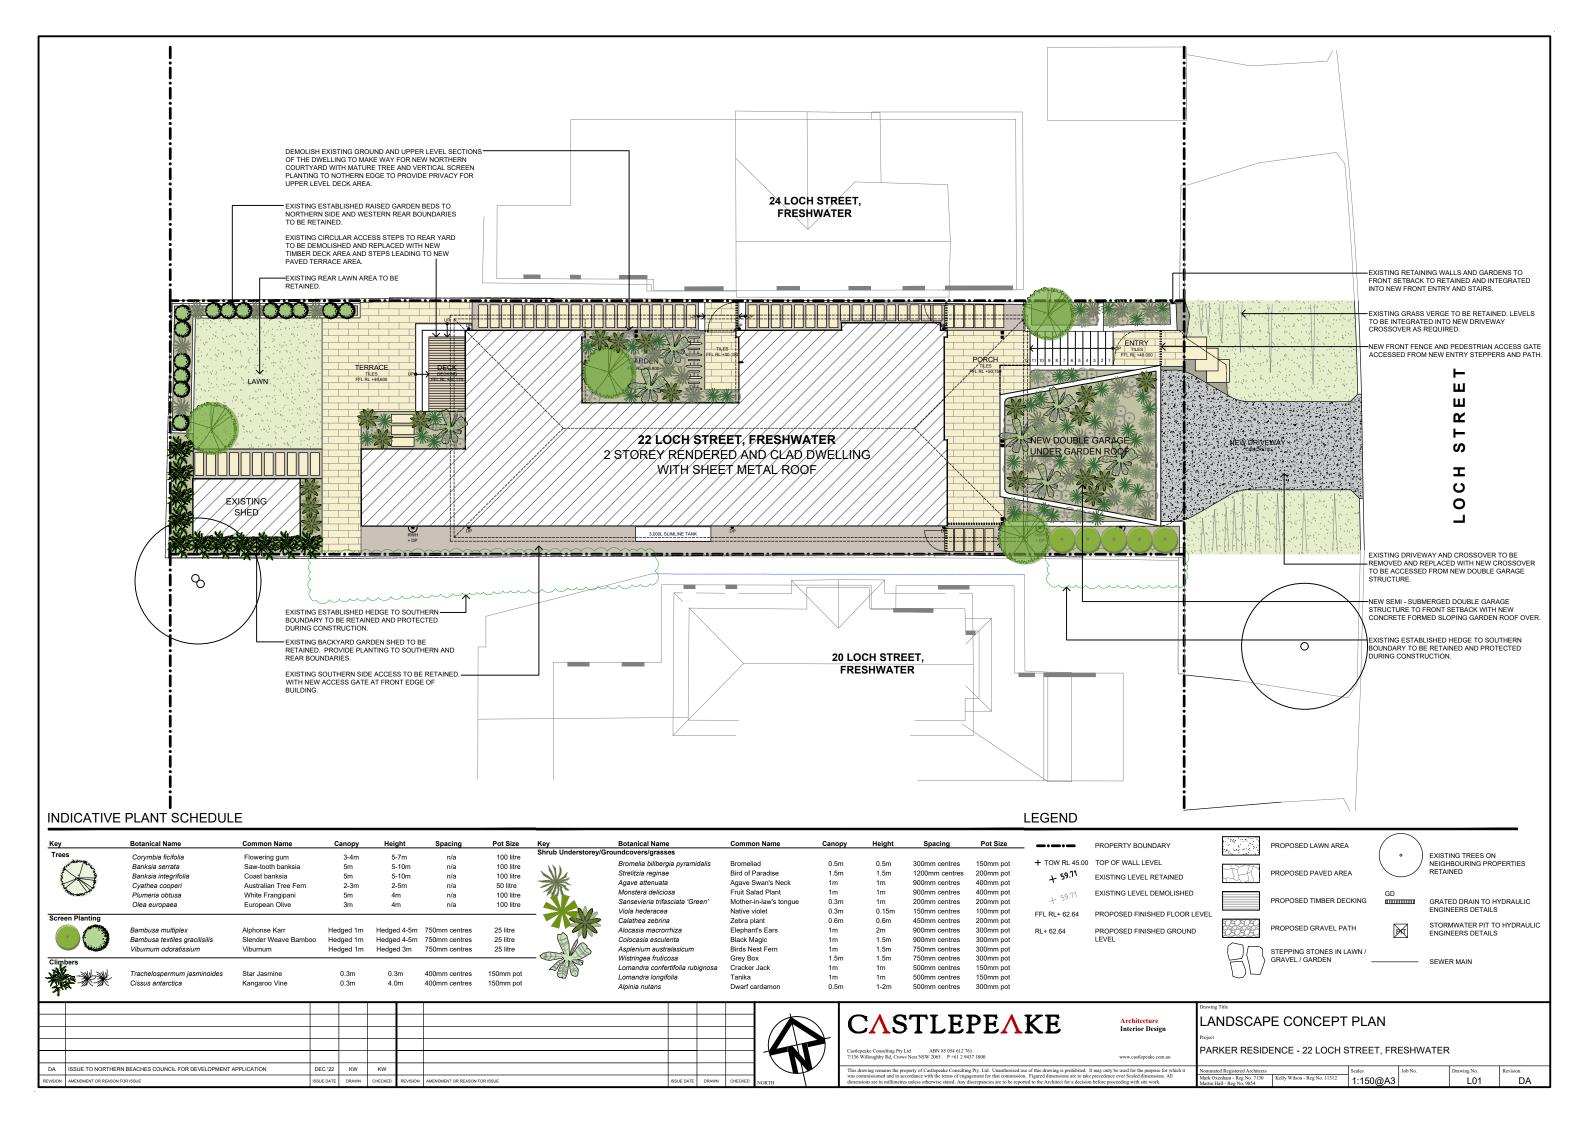

W    | KW      |          |                               |            |       |         | 1     |
| REVISION | AMENDMENT OR REASON FOR ISSUE                                 | ISSUE DATE | DRAWN | CHECKED | REVISION | AMENDMENT OR REASON FOR ISSUE | ISSUE DATE | DRAWN | CHECKED | NORTH |
|          |                                                               |            |       |         |          |                               |            |       |         |       |

C**∧**STLEPE**∧**KE

Architecture Interior Design

www.castlepeake.com.au

n.au Nominated Registered

EXISTING AND PROPOSED STREETSCAPE
Project

PARKER RESIDENCE - 22 LOCH STREET, FRESHWATER

nated Registered Architects
Oxenham. Reg No. 7130
Hall: Reg No. 9130
Hall: Reg No. 9140
Days Mon.
Drawing No.
DA12
DA12
DA15













PROPOSED SHADOWS

|          |                                                               |            |       |         |          |                               |            |       |         | Г   |
|----------|---------------------------------------------------------------|------------|-------|---------|----------|-------------------------------|------------|-------|---------|-----|
|          |                                                               |            |       |         |          |                               |            |       |         | 1   |
|          |                                                               |            |       |         |          |                               |            |       |         | 1   |
|          |