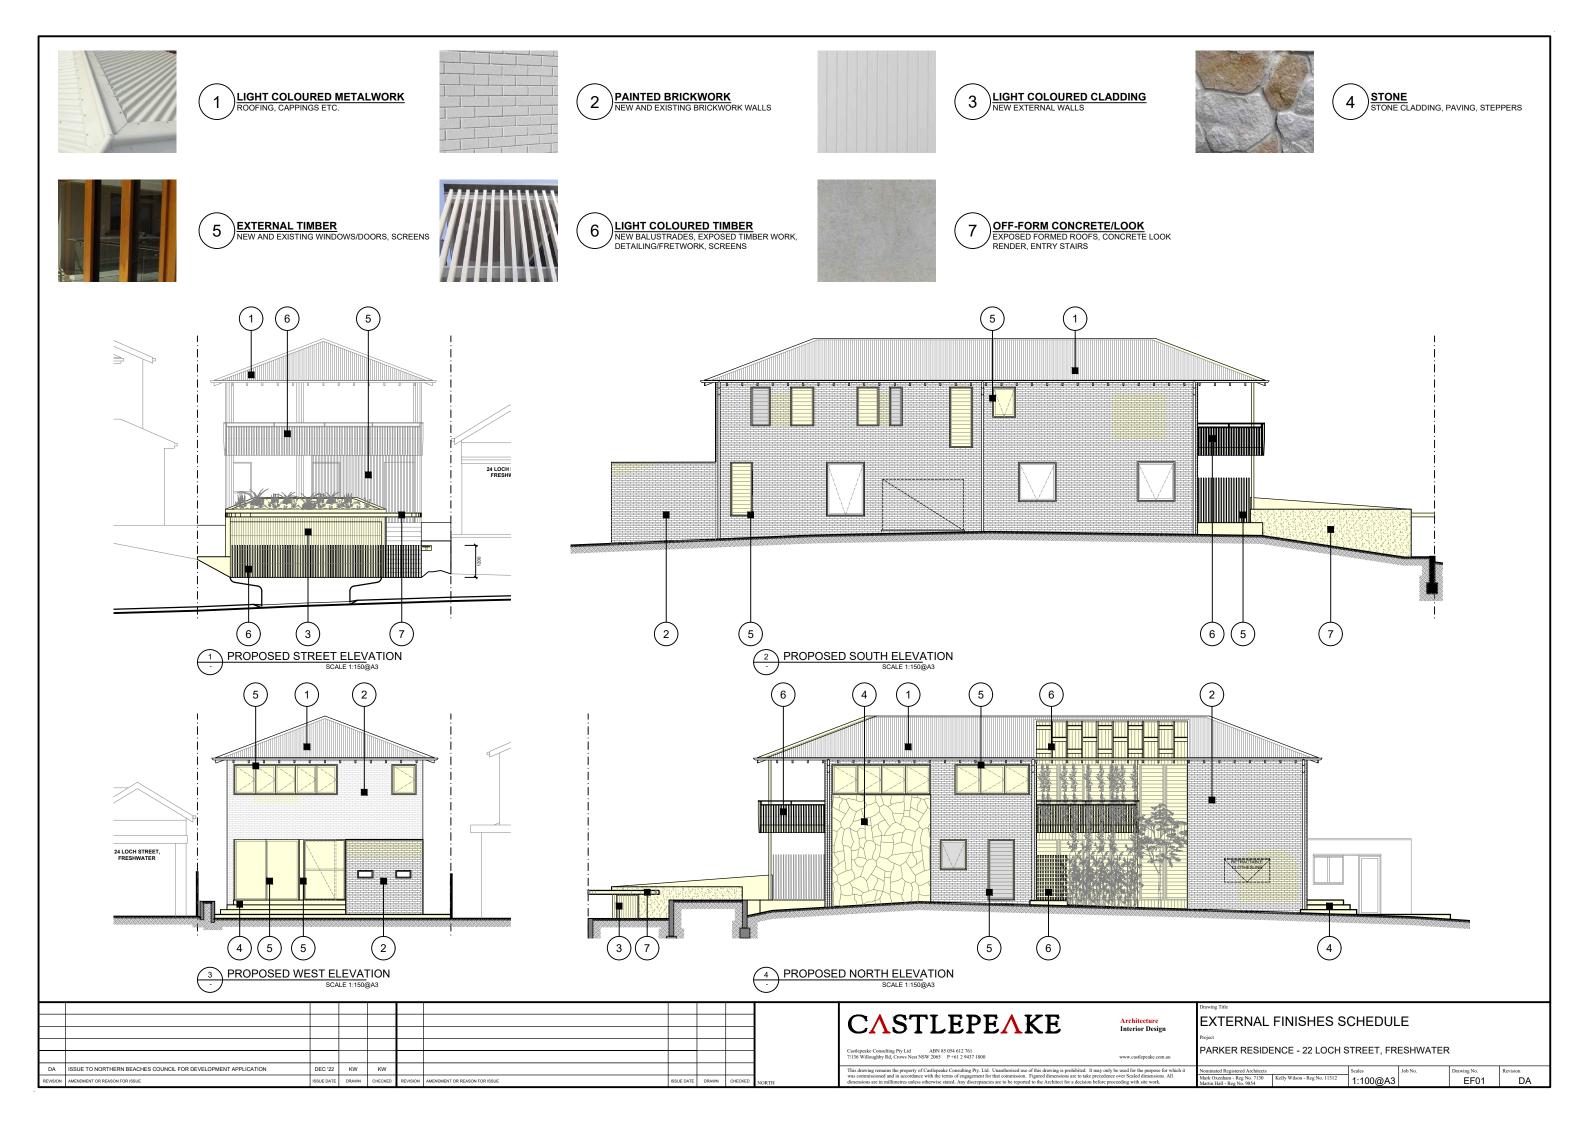

KW    | KW      |          |                               |            |       |         | 1     |
| REVISION | AMENDMENT OR REASON FOR ISSUE                                 | ISSUE DATE | DRAWN | CHECKED | REVISION | AMENDMENT OR REASON FOR ISSUE | ISSUE DATE | DRAWN | CHECKED | NORTH |
|          |                                                               |            |       |         |          |                               |            |       |         |       |

C**∧**STLEPE**∧**KE

Architecture Interior Design

www.castlepeake.com.au

n.au Nominated Registered

EXISTING AND PROPOSED STREETSCAPE
Project

PARKER RESIDENCE - 22 LOCH STREET, FRESHWATER

nated Registered Architects
Oxenham. Reg No. 7130
Hall: Reg No. 9130
Hall: Reg No. 9140
Days Mon.
Drawing No.
DA12
DA12
DA15













PROPOSED SHADOWS

|          |                                                               |            |       |         |          |                               |            |       |         | Г   |
|----------|---------------------------------------------------------------|------------|-------|---------|----------|-------------------------------|------------|-------|---------|-----|
|          |                                                               |            |       |         |          |                               |            |       |         | 1   |
|          |                                                               |            |       |         |          |                               |            |       |         | 1   |
|          |