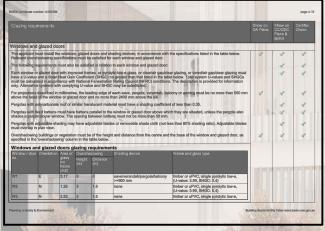

|                                                                                                                                                          |                                                 |                                                                                                             | Show on<br>DA Plans | Show on<br>CC/CDC<br>Plans &<br>specs |
|----------------------------------------------------------------------------------------------------------------------------------------------------------|-------------------------------------------------|-------------------------------------------------------------------------------------------------------------|---------------------|---------------------------------------|
| Insulation requirements                                                                                                                                  | THEFT                                           |                                                                                                             |                     |                                       |
| The applicant must construct the new or altere<br>the table below, except that a) additional insuli<br>is not required for parts of altered construction | ation is not required where the area of new cor | fs) in accordance with the specifications listed in<br>astruction is less than 2m2, b) insulation specified | 4                   |                                       |
| Construction                                                                                                                                             | Additional insulation required (R-value)        | Other specifications                                                                                        |                     |                                       |
| suspended floor with enclosed subfloor: concrete (R0.6).                                                                                                 | R0.70 (down) (or R1.30 including construction)  |                                                                                                             |                     |                                       |
| external wall: cavity brick                                                                                                                              | nil                                             |                                                                                                             |                     |                                       |
| external wall: framed (weatherboard, fibro, metal clad)                                                                                                  | R1.30 (or R1.70 including construction)         |                                                                                                             | 1 X L               |                                       |
| flat ceiling, pitched roof                                                                                                                               | ceiling: R2.25 (up), roof: foil/sarking         | light (solar absorptance < 0.475)                                                                           |                     |                                       |
|                                                                                                                                                          |                                                 |                                                                                                             |                     |                                       |