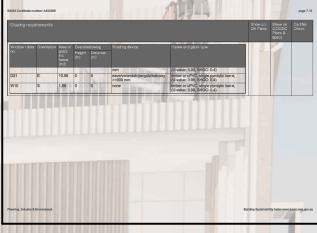

| Mean.       | SECTION IN     | (Regil)                        | 1603          | real ()         |                                            |                                                                       |                     |                                       |                    |
|-------------|----------------|--------------------------------|---------------|-----------------|--------------------------------------------|-----------------------------------------------------------------------|---------------------|---------------------------------------|--------------------|
|             |                |                                |               |                 |                                            |                                                                       | Show on<br>DA Plans | Show on<br>CC/CDC<br>Plans &<br>specs | Certifier<br>Chock |
| Window / do | or Orientation |                                | Overah        | dowing          | Shading device                             | Frame and glass type                                                  |                     | 36136                                 | 70 170             |
|             |                | glass<br>inc.<br>frame<br>(m2) | Height<br>(m) | Distance<br>(m) |                                            |                                                                       |                     |                                       |                    |
| 980 189     | Section 19     | 93001                          | I Sulfa       | 100             |                                            | (U-value: 3.99, SHGC: 0.4)                                            | I SEE               |                                       | 1000               |
| W4          | N              | 4.42                           | 0             | 0               | pergola (adjustable shade) >=900<br>mm     | timber or uPVC, single pyrolytic tow-e,<br>(U-value: 3.99, SHGC: 0.4) | 1880                | THE C                                 |                    |
| W5          | N              | 4.42                           | 0             | 0               | pergola (adjustable shade) >=900<br>mm     | timber or uPVC, single pyrolytic low-e,<br>(U-value: 3.99, SHGC: 0.4) | SHOE                |                                       |                    |
| W6          | N              | 4.22                           | 0             | 0               | pergola (adjustable shade) >=900<br>mm     | timber or uPVC, single pyrolytic low-e,<br>(U-value: 3.99, SHGC: 0.4) |                     | 100                                   | E Z                |
| W7          | E              | 6.24                           | 0             | 0               | eave/verandals/pergola/balcony<br>>=450 mm | timber or uPVC, single pyrolytic low-e,<br>(U-value: 3.99, SHGC: 0.4) | 1 198               | 17500                                 |                    |
| W8          | W              | 4.03                           | 0             | 0               | eave/verandah/pergola/balcony<br>>=450 mm  | timber or uPVC, single pyrolytic low-e,<br>(U-value; 3.99, SHGC; 0.4) | 17.000              |                                       |                    |
| W9          | N              | 1.39                           | 0             | 0               | eave/verandah/pergola/balcony<br>>=450 mm  | timber or uPVC, single pyrolytic low-e,<br>(U-value: 3.99, SHGC: 0.4) |                     |                                       | 5,400              |
| W11         | S              | 2.36                           | 0             | 0               | none                                       | timber or uPVC, single pyrolytic low-e,<br>(U-value: 3.99, SHGC: 0.4) |                     | 1000                                  | and con-           |
| W12         | S              | 2.36                           | 0             | 0               | none                                       | timber or uPVC, single pyrolytic low-e,<br>(U-value: 3.99, SHGC: 0.4) |                     |                                       |                    |
| W13         | E              | 1.82                           | 0             | 0               | eave/verandah/pergola/balcony<br>>=900 mm  | timber or uPVC, single pyrolytic low-e,<br>(U-value: 3.99, SHGC: 0.4) |                     |                                       |                    |
| W20         | E              | 6.58                           | 0             | 0               | pergola (adjustable shade) >=900<br>mm     | timber or uPVC, single pyrolytic low-e,<br>(U-value: 3.99, SHGC: 0.4) |                     |                                       |                    |
| W21         | N              | 4.71                           | 0             | 0               | eave/verandah/pergola/balcony<br>>=600 mm  | timber or uPVC, single pyrolytic low-e,<br>(U-value: 3.99, SHGC: 0.4) |                     |                                       |                    |
| W22         | N              | 3.55                           | 0             | 0               | eave/verandah/pergola/balcony<br>>=600 mm  | timber or uPVC, single pyrolytic low-e,<br>(U-value: 3.99, SHGC: 0.4) |                     |                                       |                    |
| W23         | N              | 4.42                           | 0             | 0               | eave/verandah/pergola/balcony              | timber or uPVC, single pyrolytic low-e.                               | 1                   |                                       |                    |