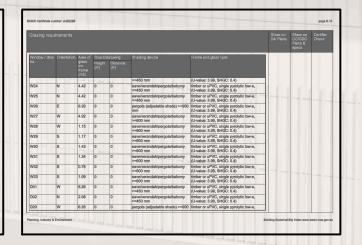

| Mean.       | SECTION IN     | (Regil)                        | 1603          | real ()         |                                            |                                                                       |                     |                                       |                    |
|-------------|----------------|--------------------------------|---------------|-----------------|--------------------------------------------|-----------------------------------------------------------------------|---------------------|---------------------------------------|--------------------|
|             |                |                                |               |                 |                                            |                                                                       | Show on<br>DA Plans | Show on<br>CC/CDC<br>Plans &<br>specs | Certifier<br>Chock |
| Window / do | or Orientation |                                | Overah        | dowing          | Shading device                             | Frame and glass type                                                  |                     | 36136                                 | 70 170             |
|             |                | glass<br>inc.<br>frame<br>(m2) | Height<br>(m) | Distance<br>(m) |                                            |                                                                       |                     |                                       |                    |
| 980 189     | Section 19     | 93001                          | I Sulfa       | 100             |                                            | (U-value: 3.99, SHGC: 0.4)                                            | I SEE               |                                       | 1000               |
| W4          | N              | 4.42                           | 0             | 0               | pergola (adjustable shade) >=900<br>mm     | timber or uPVC, single pyrolytic tow-e,<br>(U-value: 3.99, SHGC: 0.4) | 1880                | THE C                                 |                    |
| W5          | N              | 4.42                           | 0             | 0               | pergola (adjustable shade) >=900<br>mm     | timber or uPVC, single pyrolytic low-e,<br>(U-value: 3.99, SHGC: 0.4) | SHOE                |                                       |                    |
| W6          | N              | 4.22                           | 0             | 0               | pergola (adjustable shade) >=900<br>mm     | timber or uPVC, single pyrolytic low-e,<br>(U-value: 3.99, SHGC: 0.4) |                     | 100                                   | E Z                |
| W7          | E              | 6.24                           | 0             | 0               | eave/verandals/pergola/balcony<br>>=450 mm | timber or uPVC, single pyrolytic low-e,<br>(U-value: 3.99, SHGC: 0.4) | 1 198               | 17500                                 |                    |
| W8          | W              | 4.03                           | 0             | 0               | eave/verandah/pergola/balcony<br>>=450 mm  | timber or uPVC, single pyrolytic low-e,<br>(U-value; 3.99, SHGC; 0.4) | 17.000              |                                       |                    |
| W9          | N              | 1.39                           | 0             | 0               | eave/verandah/pergola/balcony<br>>=450 mm  | timber or uPVC, single pyrolytic low-e,<br>(U-value: 3.99, SHGC: 0.4) |                     |                                       | 5,400              |
| W11         | S              | 2.36                           | 0             | 0               | none                                       | timber or uPVC, single pyrolytic low-e,<br>(U-value: 3.99, SHGC: 0.4) |                     | 1000                                  | and con-           |
| W12         | S              | 2.36                           | 0             | 0               | none                                       | timber or uPVC, single pyrolytic low-e,<br>(U-value: 3.99, SHGC: 0.4) |                     |                                       |                    |
| W13         | E              | 1.82                           | 0             | 0               | eave/verandah/pergola/balcony<br>>=900 mm  | timber or uPVC, single pyrolytic low-e,<br>(U-value: 3.99, SHGC: 0.4) |                     |                                       |                    |
| W20         | E              | 6.58                           | 0             | 0               | pergola (adjustable shade) >=900<br>mm     | timber or uPVC, single pyrolytic low-e,<br>(U-value: 3.99, SHGC: 0.4) |                     |                                       |                    |
| W21         | N              | 4.71                           | 0             | 0               | eave/verandah/pergola/balcony<br>>=600 mm  | timber or uPVC, single pyrolytic low-e,<br>(U-value: 3.99, SHGC: 0.4) |                     |                                       |                    |
| W22         | N              | 3.55                           | 0             | 0               | eave/verandah/pergola/balcony<br>>=600 mm  | timber or uPVC, single pyrolytic low-e,<br>(U-value: 3.99, SHGC: 0.4) |                     |                                       |                    |
| W23         | N              | 4.42                           | 0             | 0               | eave/verandah/pergola/balcony              | timber or uPVC, single pyrolytic low-e.                               | 1                   |                                       |                    |