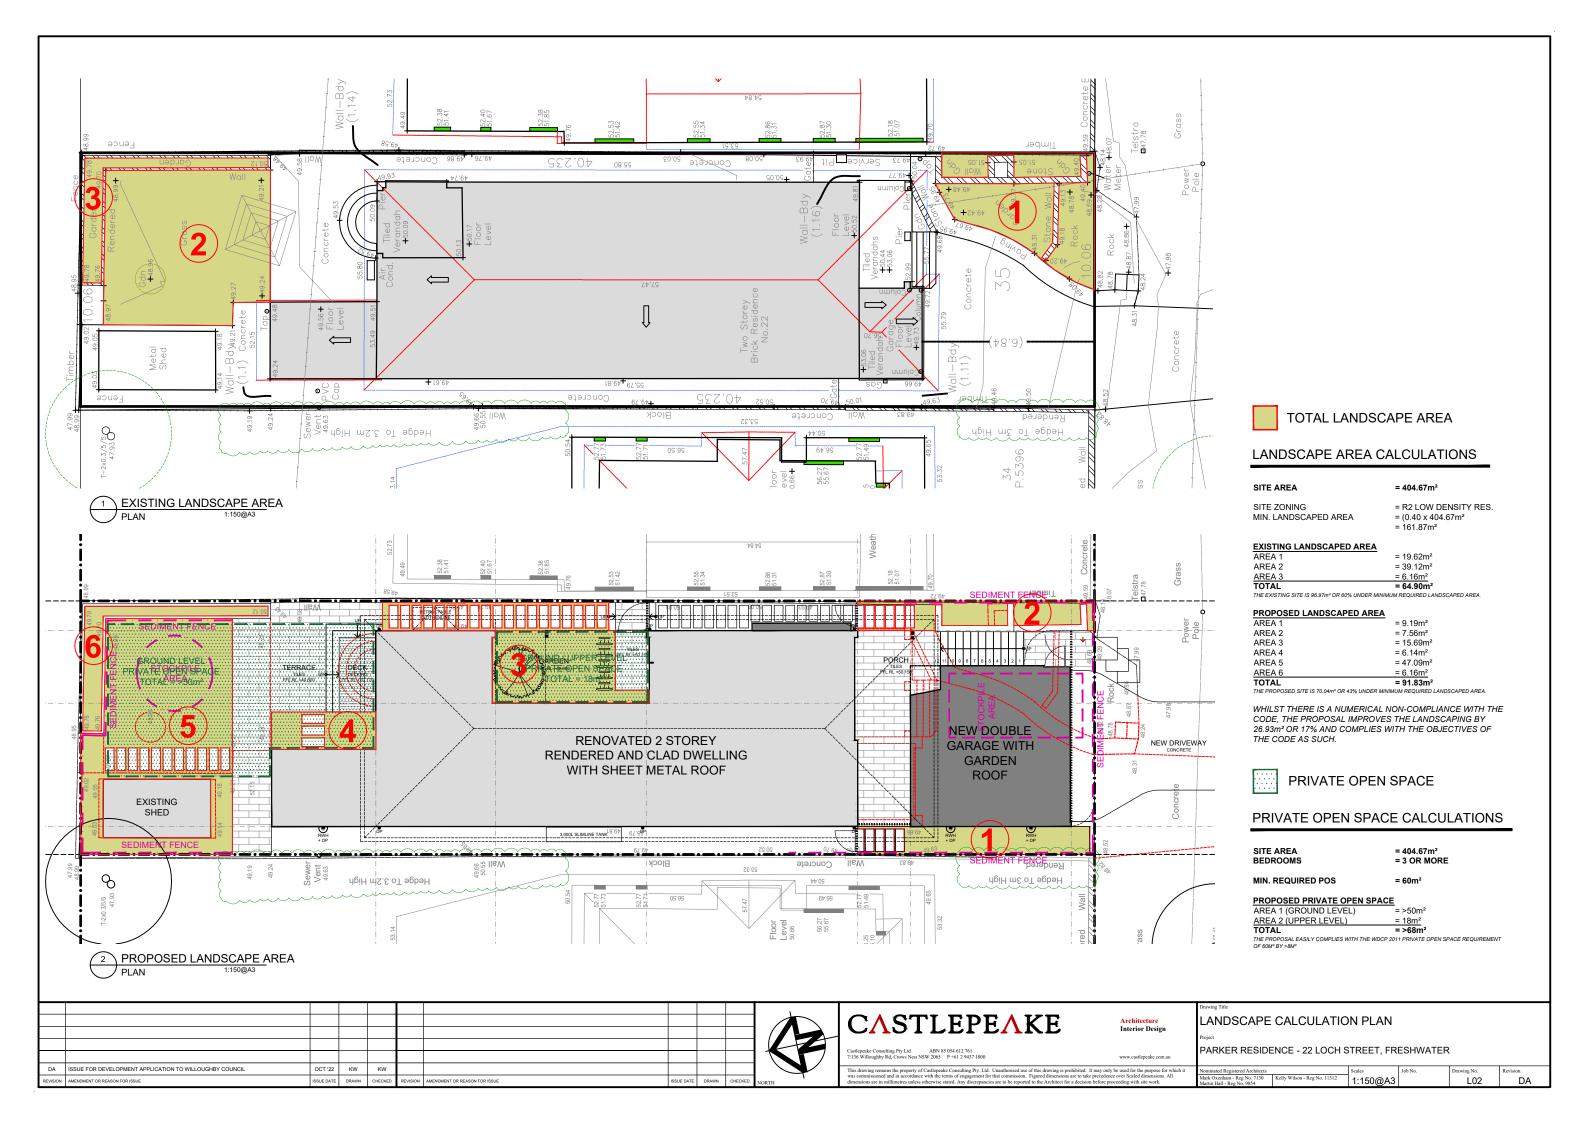

| KW      |          |                               |            |       |         | 1     |
| REVISION | AMENDMENT OR REASON FOR ISSUE                                 | ISSUE DATE | DRAWN | CHECKED | REVISION | AMENDMENT OR REASON FOR ISSUE | ISSUE DATE | DRAWN | CHECKED | NORTH |
|          |                                                               |            |       |         |          |                               |            |       |         |       |

C**∧**STLEPE**∧**KE

Architecture Interior Design

www.castlepeake.com.au

n.au Nominated Registered

EXISTING AND PROPOSED STREETSCAPE
Project

PARKER RESIDENCE - 22 LOCH STREET, FRESHWATER

nated Registered Architects
Oxenham. Reg No. 7130
Hall: Reg No. 9130
Hall: Reg No. 9140
Days Mon.
Drawing No.
DA12
DA12
DA15













PROPOSED SHADOWS

|          |                                                               |            |       |         |          |                               |            |       |         | Г   |
|----------|---------------------------------------------------------------|------------|-------|---------|----------|-------------------------------|------------|-------|---------|-----|
|          |                                                               |            |       |         |          |                               |            |       |         | 1   |
|          |                                                               |            |       |         |          |                               |            |       |         | 1   |
|          |