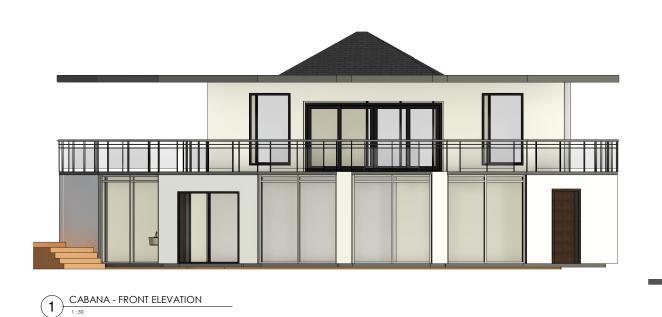

CABANA - RIGHT SIDE ELEVATION

CABANA - LEFT SIDE ELEVATION

CABANA - REAR ELEVATION

NOTES:

1. NEVER SCALE OFF DRAWINGS, USE FIGURED DIMENSIONS ONLY.
2. VERIFY ALL DIMENSIONS ON SITE PRIOR TO COMMENCEMENT & REPORT
DISCREPANCIES TO THE ARCHITECT.
3. DRAWINGS DESCRIBE SCOPE OF WORKS AND GENERAL SET OUT. THESE DRAWINGS ARE NOT SHOP DRAWINGS. SET OUT TO
TO BE UNDERTAKEN BY SURVEYOR ON SITE. SHOP DRAWINGS SHOULD BE PREPARED WHERE REQUIRED OR NECESSARY
4. VERIFY ALL DIMENSIONS AND LEVELS ON SITE PRIOR TO COMMENCEMENT OF WORK. IMMEDIATELY ADVISE ARCHITECT OF
ANY DISCREPANCIES. ALLOW FOR ADJUSTMENTS TO SUIT DISCREPANCIES.
5.ALL WORK IS TO BE CARRIED OUT IN ACCORDANCE WITH THE REQUIREMENTS OF LOCAL AUTHORITIES, THE BUILDING CODE
OF AUSTRALIA AND RELEVANT AUSTRALIAN STANDARD