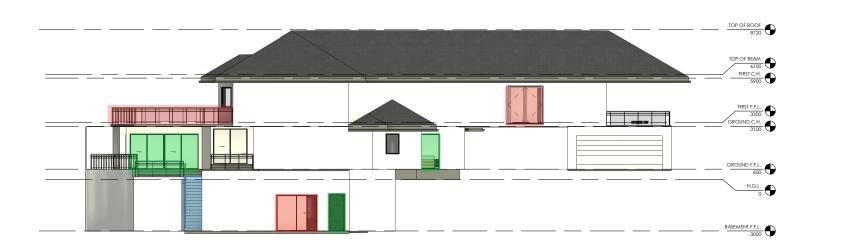

# 3 CLIVE CRESCENT BAYVIEW

PROJECT NUMBER: DATE: 07/01/2024 DRAWN BY: RCD PROJECTS CHECKED BY: SCALE:

MAIN BUILDING NORTH ELEVATION

1. NEVER SCALE OFF DRAWINGS, USE FIGURED DIMENSIONS ONLY.
2. VERIFY ALL DIMENSIONS ON SITE PRIOR TO COMMENCEMENT & REPORT
DISCREPANCIES TO THE ARCHITECT.
3. DRAWINGS DESCRIBE SCOPE OF WORKS AND GENERAL SET OUT. THESE DRAWINGS ARE NOT SHOP DRAWINGS, SET OUT TO
TO BE UNDERTAKEN BY SURVEYOR ON SITE. SHOP DRAWINGS SHOULD BE PREPARED WHERE REQUIRED OR NECESSARY
4. VERIFY ALL DIMENSIONS AND LEVELS ON SITE PRIOR TO COMMENCEMENT OF WORK, IMMEDIATELY ADVISE ARCHITECT OF
ANY DISCREPANCIES. ALLOW FOR ADJUSTMENTS TO SUIT DISCREPANCIES.
5.ALL WORK IS TO BE CARRIED OUT IN ACCORDANCE WITH THE REQUIREMENTS OF LOCAL AUTHORITIES, THE BUILDING CODE
OF AUSTRALIA AND RELEVANT AUSTRALIAN STANDARD