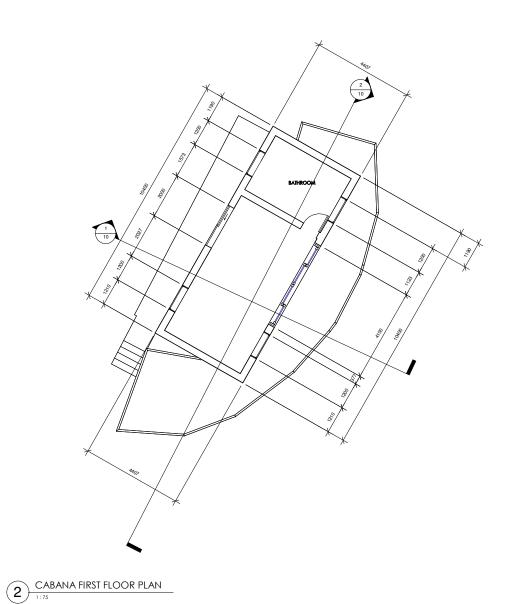

CABANA - RIGHT SIDE ELEVATION

CABANA - LEFT SIDE ELEVATION

CABANA - REAR ELEVATION

NOTES:

1. NEVER SCALE OFF DRAWINGS, USE FIGURED DIMENSIONS ONLY.
2. VERIFY ALL DIMENSIONS ON SITE PRIOR TO COMMENCEMENT & REPORT
DISCREPANCIES TO THE ARCHITECT.
3. DRAWINGS DESCRIBE SCOPE OF WORKS AND GENERAL SET OUT. THESE DRAWINGS ARE NOT SHOP DRAWINGS. SET OUT TO
TO BE UNDERTAKEN BY SURVEYOR ON SITE. SHOP DRAWINGS SHOULD BE PREPARED WHERE REQUIRED OR NECESSARY
4. VERIFY ALL DIMENSIONS AND LEVELS ON SITE PRIOR TO COMMENCEMENT OF WORK. IMMEDIATELY ADVISE ARCHITECT OF
ANY DISCREPANCIES. ALLOW FOR ADJUSTMENTS TO SUIT DISCREPANCIES.
5.ALL WORK IS TO BE CARRIED OUT IN ACCORDANCE WITH THE REQUIREMENTS OF LOCAL AUTHORITIES, THE BUILDING CODE
OF AUSTRALIA AND RELEVANT AUSTRALIAN STANDARD