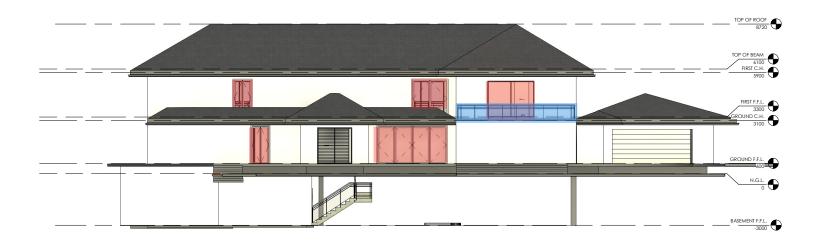

# 3 CLIVE CRESCENT BAYVIEW

PROJECT NUMBER: DATE: 07/01/2024 DRAWN BY: RCD PROJECTS CHECKED BY: SCALE:

MAIN BUILDING NORTH ELEVATION

1. NEVER SCALE OFF DRAWINGS, USE FIGURED DIMENSIONS ONLY.
2. VERIFY ALL DIMENSIONS ON SITE PRIOR TO COMMENCEMENT & REPORT
DISCREPANCIES TO THE ARCHITECT.
3. DRAWINGS DESCRIBE SCOPE OF WORKS AND GENERAL SET OUT. THESE DRAWINGS ARE NOT SHOP DRAWINGS, SET OUT TO
TO BE UNDERTAKEN BY SURVEYOR ON SITE. SHOP DRAWINGS SHOULD BE PREPARED WHERE REQUIRED OR NECESSARY
4. VERIFY ALL DIMENSIONS AND LEVELS ON SITE PRIOR TO COMMENCEMENT OF WORK, IMMEDIATELY ADVISE ARCHITECT OF
ANY DISCREPANCIES. ALLOW FOR ADJUSTMENTS TO SUIT DISCREPANCIES.
5.ALL WORK IS TO BE CARRIED OUT IN ACCORDANCE WITH THE REQUIREMENTS OF LOCAL AUTHORITIES, THE BUILDING CODE
OF AUSTRALIA AND RELEVANT AUSTRALIAN STANDARD