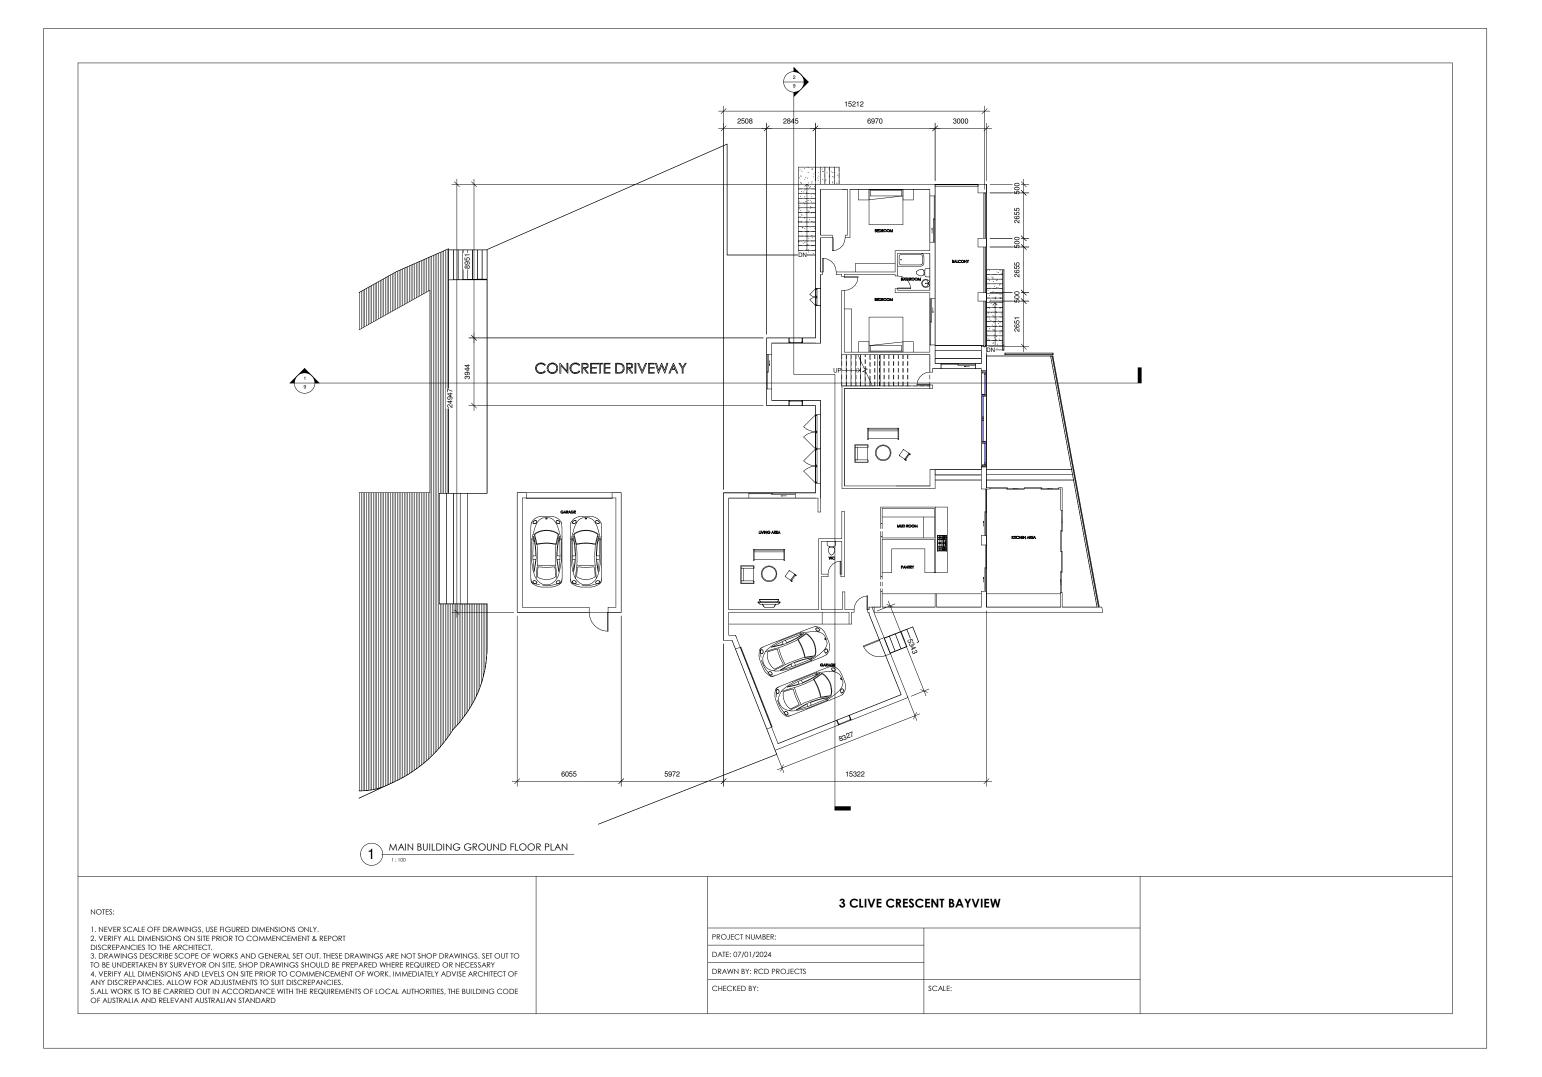

NOTES:

1. NEVER SCALE OFF DRAWINGS, USE FIGURED DIMENSIONS ONLY.
2. VERIFY ALL DIMENSIONS ON SITE PRIOR TO COMMENCEMENT & REPORT
DISCREPANCIES TO THE ARCHITECT.
3. DRAWINGS DESCRIBE SCOPE OF WORKS AND GENERAL SET OUT. THESE DRAWINGS ARE NOT SHOP DRAWINGS, SET OUT TO
TO BE UNDERTAKEN BY SURVEYOR ON SITE. SHOP DRAWINGS SHOULD BE PREPARED WHERE REQUIRED OR NECESSARY
4. VERIFY ALL DIMENSIONS AND LEVELS ON SITE PRIOR TO COMMENCEMENT OF WORK, IMMEDIATELY ADVISE ARCHITECT OF
ANY DISCREPANCIES. ALLOW FOR ADJUSTMENTS TO SUIT DISCREPANCIES.
5.ALL WORK IS TO BE CARRIED OUT IN ACCORDANCE WITH THE REQUIREMENTS OF LOCAL AUTHORITIES, THE BUILDING CODE
OF AUSTRALIA AND RELEVANT AUSTRALIAN STANDARD