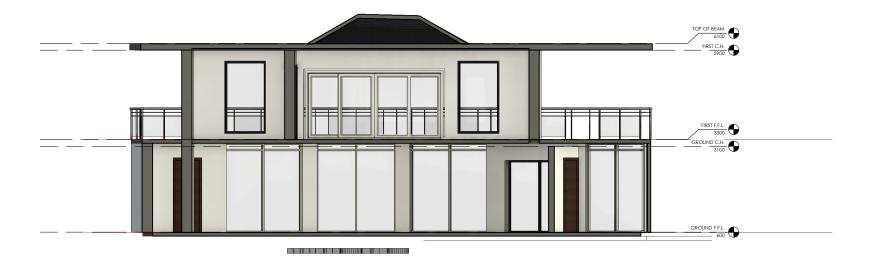

# 3 CLIVE CRESCENT BAYVIEW

PROJECT NUMBER: DATE: 07/01/2024 DRAWN BY: RCD PROJECTS CHECKED BY: SCALE:

MAIN BUILDING NORTH ELEVATION

1. NEVER SCALE OFF DRAWINGS, USE FIGURED DIMENSIONS ONLY.
2. VERIFY ALL DIMENSIONS ON SITE PRIOR TO COMMENCEMENT & REPORT
DISCREPANCIES TO THE ARCHITECT.
3. DRAWINGS DESCRIBE SCOPE OF WORKS AND GENERAL SET OUT. THESE DRAWINGS ARE NOT SHOP DRAWINGS, SET OUT TO
TO BE UNDERTAKEN BY SURVEYOR ON SITE. SHOP DRAWINGS SHOULD BE PREPARED WHERE REQUIRED OR NECESSARY
4. VERIFY ALL DIMENSIONS AND LEVELS ON SITE PRIOR TO COMMENCEMENT OF WORK, IMMEDIATELY ADVISE ARCHITECT OF
ANY DISCREPANCIES. ALLOW FOR ADJUSTMENTS TO SUIT DISCREPANCIES.
5.ALL WORK IS TO BE CARRIED OUT IN ACCORDANCE WITH THE REQUIREMENTS OF LOCAL AUTHORITIES, THE BUILDING CODE
OF AUSTRALIA AND RELEVANT AUSTRALIAN STANDARD