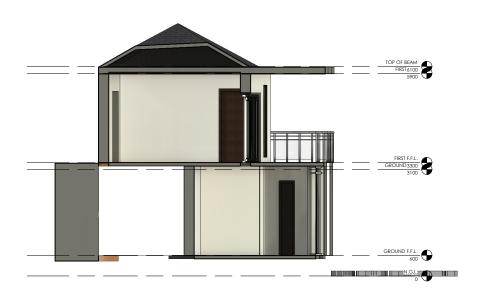

**GLAZING** 

**STEPS** 

**DOORS** 

MAIN BUILDING EAST ELEVATION

# NOTES: 1. NEVER SCALE OFF DRAWINGS, USE FIGURED DIMENSIONS ONLY. 2. VERIFY ALL DIMENSIONS ON SITE PRIOR TO COMMENCEMENT & REPORT DISCREPANCIES TO THE ARCHITECT. 3. DRAWINGS DESCRIBE SCOPE OF WORKS AND GENERAL SET OUT. THESE DRAWINGS ARE NOT SHOP DRAWINGS. SET OUT TO 10 BE UNDERTAKEN BY SURVEYOR ON SITE. SHOP DRAWINGS SHOULD BE PREPARED WHERE REQUIRED OR NECESSARY 4. VERIFY ALL DIMENSIONS AND LEVELS ON SITE PRIOR TO COMMENCEMENT OF WORK. IMMEDIATELY ADVISE ARCHITECT OF ANY DISCREPANCIES. ALLOW FOR ADJUSTMENTS TO SUIT DISCREPANCIES. S.ALL WORK IS TO BE CARRIED OUT IN ACCORDANCE WITH THE REQUIREMENTS OF LOCAL AUTHORITIES, THE BUILDING CODE OF AUSTRALIA AND RELEVANT AUSTRALIAN STANDARD