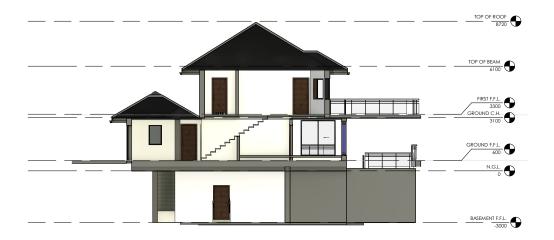

**3 CLIVE CRESCENT BAYVIEW** 

PROJECT NUMBER: DATE: 07/01/2024 DRAWN BY: RCD PROJECTS CHECKED BY: SCALE:

MAIN BUILDING CROSS SECTION

2 MAIN BUILDING LONGITUDINAL SECTION

| NOTES:                                                                                                                                                                                                                                                                                                                                                                                                                                     | 3 CLIVE CRESCENT BAYVIEW |        |
|--------------------------------------------------------------------------------------------------------------------------------------------------------------------------------------------------------------------------------------------------------------------------------------------------------------------------------------------------------------------------------------------------------------------------------------------|--------------------------|--------|
| NEVER SCALE OFF DRAWINGS, USE FIGURED DIMENSIONS ONLY.     VERIFY ALL DIMENSIONS ON SITE PRIOR TO COMMENCEMENT & REPORT      DESCRIPTION OF THE ABOUTTERS.                                                                                                                                                                                                                                                                                 | PROJECT NUMBER:          |        |
| DISCREPANCIES TO THE ARCHITECT.  3. DRAWINGS DESCRIBE SCOPE OF WORKS AND GENERAL SET OUT. THESE DRAWINGS ARE NOT SHOP DRAWINGS. SET OUT TO                                                                                                                                                                                                                                                                                                 | DATE: 07/01/2024         |        |
| TO BE UNDERTAKEN BY SURVEYOR ON SITE. SHOP DRAWINGS SHOULD BE PREPARED WHERE REQUIRED OR NECESSARY  4. VERIFY ALL DIMENSIONS AND LEVELS ON SITE PRIOR TO COMMENCEMENT OF WORK, IMMEDIATELY ADVISE ARCHITECT OF ANY DISCREPANCIES, ALLOW FOR ADJUSTMENTS TO SUIT DISCREPANCIES.  5. ALL WORK IS TO BE CARRIED OUT IN ACCORDANCE WITH THE REQUIREMENTS OF LOCAL AUTHORITIES, THE BUILDING CODE OF AUSTRALIA AND RELEVANT AUSTRALIAN STANDARD | DRAWN BY: RCD PROJECTS   |        |
|                                                                                                                                                                                                                                                                                                                                                                                                                                            | CHECKED BY:              | SCALE: |