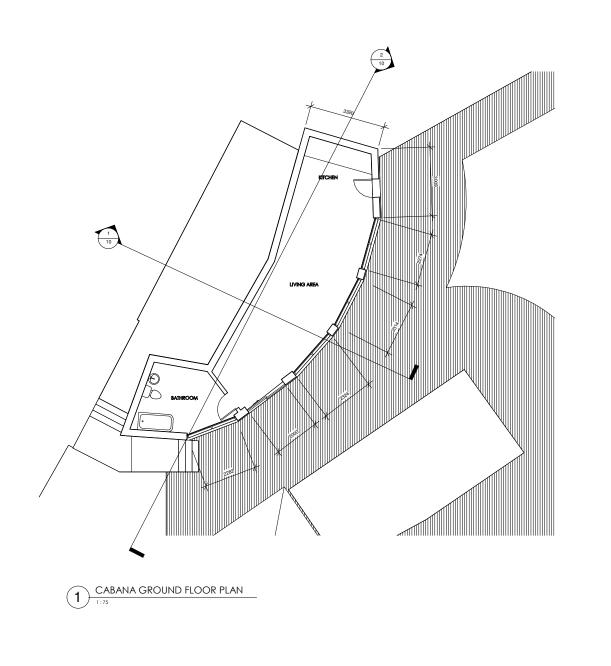

CABANA - RIGHT SIDE ELEVATION

CABANA - LEFT SIDE ELEVATION

CABANA - REAR ELEVATION

NOTES:

1. NEVER SCALE OFF DRAWINGS, USE FIGURED DIMENSIONS ONLY.
2. VERIFY ALL DIMENSIONS ON SITE PRIOR TO COMMENCEMENT & REPORT
DISCREPANCIES TO THE ARCHITECT.
3. DRAWINGS DESCRIBE SCOPE OF WORKS AND GENERAL SET OUT. THESE DRAWINGS ARE NOT SHOP DRAWINGS. SET OUT TO
TO BE UNDERTAKEN BY SURVEYOR ON SITE. SHOP DRAWINGS SHOULD BE PREPARED WHERE REQUIRED OR NECESSARY
4. VERIFY ALL DIMENSIONS AND LEVELS ON SITE PRIOR TO COMMENCEMENT OF WORK. IMMEDIATELY ADVISE ARCHITECT OF
ANY DISCREPANCIES. ALLOW FOR ADJUSTMENTS TO SUIT DISCREPANCIES.
5.ALL WORK IS TO BE CARRIED OUT IN ACCORDANCE WITH THE REQUIREMENTS OF LOCAL AUTHORITIES, THE BUILDING CODE
OF AUSTRALIA AND RELEVANT AUSTRALIAN STANDARD