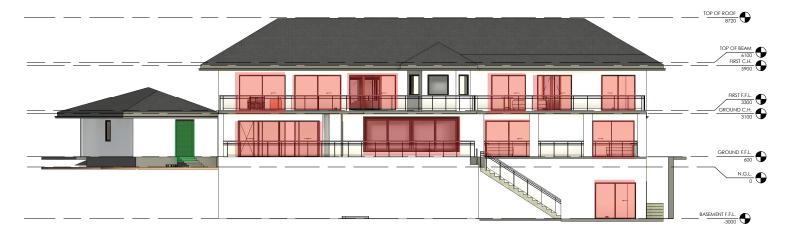

COPE OF WORKS AND GENERAL SET OUT. THESE DRAWINGS ARE NOT SHOP DRAWINGS, SET OUT TO
TO BE UNDERTAKEN BY SURVEYOR ON SITE. SHOP DRAWINGS SHOULD BE PREPARED WHERE REQUIRED OR NECESSARY
4. VERIFY ALL DIMENSIONS AND LEVELS ON SITE PRIOR TO COMMENCEMENT OF WORK, IMMEDIATELY ADVISE ARCHITECT OF
ANY DISCREPANCIES. ALLOW FOR ADJUSTMENTS TO SUIT DISCREPANCIES.
5.ALL WORK IS TO BE CARRIED OUT IN ACCORDANCE WITH THE REQUIREMENTS OF LOCAL AUTHORITIES, THE BUILDING CODE
OF AUSTRALIA AND RELEVANT AUSTRALIAN STANDARD

| 3 CLIVE CRES           | CENT BAYVIEW |
|------------------------|--------------|
| PROJECT NUMBER:        |              |
| DATE: 07/01/2024       |              |
| DRAWN BY: RCD PROJECTS |              |
| CHECKED BY:            | SCALE:       |

**GLAZING** 

**STEPS** 

**DOORS** 



MAIN BUILDING EAST ELEVATION





# NOTES: 1. NEVER SCALE OFF DRAWINGS, USE FIGURED DIMENSIONS ONLY. 2. VERIFY ALL DIMENSIONS ON SITE PRIOR TO COMMENCEMENT & REPORT DISCREPANCIES TO THE ARCHITECT. 3. DRAWINGS DESCRIBE SCOPE OF WORKS AND GENERAL SET OUT. THESE DRAWINGS ARE NOT SHOP DRAWINGS. SET OUT TO 10 BE UNDERTAKEN BY SURVEYOR ON SITE. SHOP DRAWINGS SHOULD BE PREPARED WHERE REQUIRED OR NECESSARY 4. VERIFY ALL DIMENSIONS AND LEVELS ON SITE PRIOR TO COMMENCEMENT OF WORK. IMMEDIATELY ADVISE ARCHITECT OF ANY DISCREPANCIES. ALLOW FOR ADJUSTMENTS TO SUIT DISCREPANCIES. S.ALL WORK IS TO BE CARRIED OUT IN ACCORDANCE WITH THE REQUIREMENTS OF LOCAL AUTHORITIES, THE BUILDING CODE OF AUSTRALIA AND RELEVANT AUSTRALIAN STANDARD





CABANA - RIGHT SIDE ELEVATION



CABANA - LEFT SIDE ELEVATION

CAB