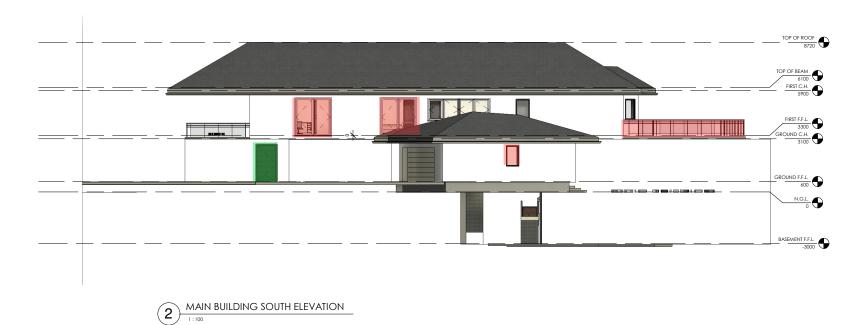

# 3 CLIVE CRESCENT BAYVIEW

PROJECT NUMBER: DATE: 07/01/2024 DRAWN BY: RCD PROJECTS CHECKED BY: SCALE:

MAIN BUILDING NORTH ELEVATION

1. NEVER SCALE OFF DRAWINGS, USE FIGURED DIMENSIONS ONLY.
2. VERIFY ALL DIMENSIONS ON SITE PRIOR TO COMMENCEMENT & REPORT
DISCREPANCIES TO THE ARCHITECT.
3. DRAWINGS DESCRIBE SCOPE OF WORKS AND GENERAL SET OUT. THESE DRAWINGS ARE NOT SHOP DRAWINGS, SET OUT TO
TO BE UNDERTAKEN BY SURVEYOR ON SITE. SHOP DRAWINGS SHOULD BE PREPARED WHERE REQUIRED OR NECESSARY
4. VERIFY ALL DIMENSIONS AND LEVELS ON SITE PRIOR TO COMMENCEMENT OF WORK, IMMEDIATELY ADVISE ARCHITECT OF
ANY DISCREPANCIES. ALLOW FOR ADJUSTMENTS TO SUIT DISCREPANCIES.
5.ALL WORK IS TO BE CARRIED OUT IN ACCORDANCE WITH THE REQUIREMENTS OF LOCAL AUTHORITIES, THE BUILDING CODE
OF AUSTRALIA AND RELEVANT AUSTRALIAN STANDARD