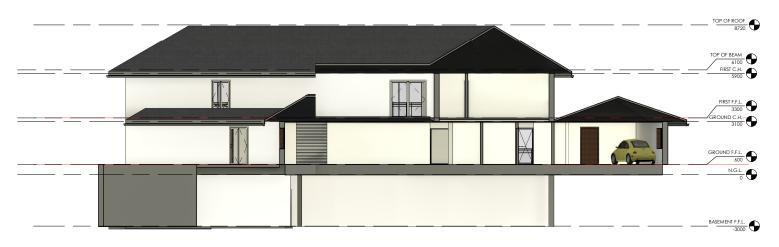

**3 CLIVE CRESCENT BAYVIEW** 

PROJECT NUMBER: DATE: 07/01/2024 DRAWN BY: RCD PROJECTS CHECKED BY: SCALE:

MAIN BUILDING CROSS SECTION

2 MAIN BUILDING LONGITUDINAL SECTION

| NOTES:                                                                                                                                                                                                                                                                                                                                                                                                                                     | 3 CLIVE CRESCENT BAYVIEW |        |
|--------------------------------------------------------------------------------------------------------------------------------------------------------------------------------------------------------------------------------------------------------------------------------------------------------------------------------------------------------------------------------------------------------------------------------------------|--------------------------|--------|
| NEVER SCALE OFF DRAWINGS, USE FIGURED DIMENSIONS ONLY.     VERIFY ALL DIMENSIONS ON SITE PRIOR TO COMMENCEMENT & REPORT      DESCRIPTION OF THE ABOUTTERS.                                                                                                                                                                                                                                                                                 | PROJECT NUMBER:          |        |
| DISCREPANCIES TO THE ARCHITECT.  3. DRAWINGS DESCRIBE SCOPE OF WORKS AND GENERAL SET OUT. THESE DRAWINGS ARE NOT SHOP DRAWINGS. SET OUT TO                                                                                                                                                                                                                                                                                                 | DATE: 07/01/2024         |        |
| TO BE UNDERTAKEN BY SURVEYOR ON SITE. SHOP DRAWINGS SHOULD BE PREPARED WHERE REQUIRED OR NECESSARY  4. VERIFY ALL DIMENSIONS AND LEVELS ON SITE PRIOR TO COMMENCEMENT OF WORK, IMMEDIATELY ADVISE ARCHITECT OF ANY DISCREPANCIES, ALLOW FOR ADJUSTMENTS TO SUIT DISCREPANCIES.  5. ALL WORK IS TO BE CARRIED OUT IN ACCORDANCE WITH THE REQUIREMENTS OF LOCAL AUTHORITIES, THE BUILDING CODE OF AUSTRALIA AND RELEVANT AUSTRALIAN STANDARD | DRAWN BY: RCD PROJECTS   |        |
|                                                                                                                                                                                                                                                                                                                                                                                                                                            | CHECKED BY:              | SCALE: |