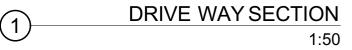

|                  | Ex. ground line in red                                                                                        |     |
|------------------|---------------------------------------------------------------------------------------------------------------|-----|
|                  | Proposed gutter to comply wi councils standard                                                                | th  |
|                  | Concrete driveway to enginee<br>detail and to comply with count<br>Normal Standard Vehicle Crossin<br>Profile | cil |
| 0.00             | CHAINAGE                                                                                                      |     |
| 34.18 34.18 0.00 | PROPOSED DRIVEWAY LEVEL                                                                                       |     |
| 34.18            | EXISTING GROUND LEVEL                                                                                         |     |
| 7 /              |                                                                                                               |     |

DRAWING NAME DRIVE WAY SECTION

SCALE 1:50 @A3