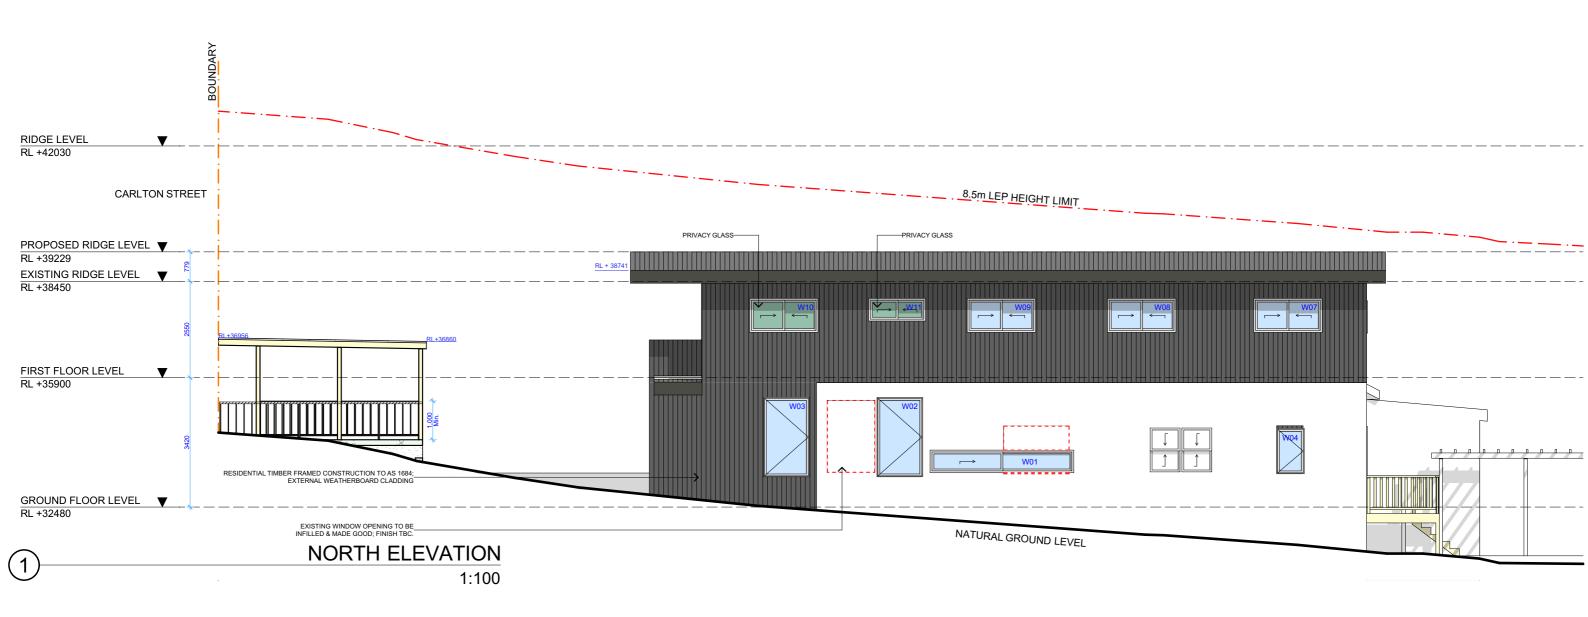

DRAWING NO.

**DA09** 

DATE

DRAWING NAME EAST / WEST ELEVATION

SCALE 1:100 @A3

| RL +42030                                                                                        |                         |                                                                                                                                                                                                                     |                     |                               | <b></b>                                                               |                                             |
|--------------------------------------------------------------------------------------------------|-------------------------|---------------------------------------------------------------------------------------------------------------------------------------------------------------------------------------------------------------------|---------------------|-------------------------------|-----------------------------------------------------------------------|---------------------------------------------|
| TIMBER FRAMED ROOF @ 5° PITCH TO ENG. DETAILS;<br>METAL SHEETING - COLOUR TO BE CHOSEN BY CLIENT |                         | 8.5 LEP HE                                                                                                                                                                                                          |                     |                               |                                                                       |                                             |
| · · · · · · · · · · · · · · · · · · ·                                                            | ·                       |                                                                                                                                                                                                                     |                     |                               |                                                                       |                                             |
| PROPOSED RIDGE LEVEL            RL +39229                                                        |                         |                                                                                                                                                                                                                     |                     |                               |                                                                       |                                             |
| EXISTING RIDGE LEVEL ▼                                                                           |                         |                                                                                                                                                                                                                     |                     | 1                             | RESIDENTIALTIM                                                        | ABER FRAMED CONST<br>THERBOARD CLADDIN      |
|                                                                                                  |                         |                                                                                                                                                                                                                     |                     |                               | TIMBER FRAME<br>METAL SHEETING<br>RL+36900                            | ED ROOF @ 1° PITCH 1<br>G - COLOUR TO BE CH |
| RESIDENTIAL TIMBER FRAMED CONSTRUCTION TO AS 1684;<br>EXTERNAL WEATHERBOARD CLADDING             |                         |                                                                                                                                                                                                                     |                     | DEGIN                         |                                                                       |                                             |
| FIRST FLOOR LEVEL ▼                                                                              |                         |                                                                                                                                                                                                                     |                     |                               |                                                                       | POST TO ENG.                                |
|                                                                                                  | BATHROOM                | BEDROOM 1 KITCH                                                                                                                                                                                                     |                     | LIVING                        | CONCRETE SLA                                                          | AB TO ENG. DETAILS &                        |
| GROUND FLOOR LEVEL ▼                                                                             |                         |                                                                                                                                                                                                                     |                     |                               |                                                                       |                                             |
| RL +32480                                                                                        |                         |                                                                                                                                                                                                                     |                     |                               |                                                                       |                                             |
|                                                                                                  |                         | N                                                                                                                                                                                                                   | ATURAL GROUND LEVEL |                               |                                                                       |                                             |
| HANG SECTION CROSS SEC                                                                           |                         |                                                                                                                                                                                                                     |                     |                               |                                                                       |                                             |
| CONG SECTION, CROSS SEC                                                                          | 1:100                   |                                                                                                                                                                                                                     | . 1                 | L.                            |                                                                       |                                             |
| -                                                                                                | 1.100                   | RIDGE LEVEL ▼                                                                                                                                                                                                       | BOUNDAR             | BOUNDARY                      |                                                                       |                                             |
|                                                                                                  |                         | RL +42030                                                                                                                                                                                                           | NNO                 |                               |                                                                       |                                             |
|                                                                                                  |                         |                                                                                                                                                                                                                     |                     |                               |                                                                       |                                             |
| northern                                                                                         | 7                       | TIMBER FRAMED ROOF @ 2° PITCH TO ENG. DETAILS;<br>METAL SHEETING - COLOUR TO BE CHOSEN BY CLIENT                                                                                                                    |                     | · OCA                         |                                                                       |                                             |
| beaches<br>council                                                                               |                         |                                                                                                                                                                                                                     |                     |                               |                                                                       |                                             |
| THIS PLAN IS TO BE READ IN                                                                       |                         | RL +39229<br>EXISTING RIDGE LEVEL ▼                                                                                                                                                                                 |                     | 03 RL+38741                   |                                                                       | 4                                           |
| CONJUNCTION WITH<br>THE CONDITIONS OF DEVELOPMEN                                                 | -                       | RL +38450<br>MASONRY WALLS TO ENG. DETAILS & AS 3700 - 2001                                                                                                                                                         |                     |                               | RESIDENTIAL TIMBER FRAMED CONSTRUCT<br>EXTERNAL WEATHERBOARD CLADDING | TION TO AS 1684;                            |
| CONSENT                                                                                          |                         |                                                                                                                                                                                                                     |                     | Bedroom 1                     | <b>~</b>                                                              | Cas                                         |
| DA2020/0291                                                                                      |                         |                                                                                                                                                                                                                     |                     |                               |                                                                       | · · · · ·                                   |
|                                                                                                  |                         | FIRST FLOOR LEVEL                                                                                                                                                                                                   |                     |                               |                                                                       |                                             |
|                                                                                                  | -                       |                                                                                                                                                                                                                     | ļ                   | Kitchen                       | AELOPE                                                                |                                             |
|                                                                                                  |                         |                                                                                                                                                                                                                     |                     |                               | DING                                                                  |                                             |
|                                                                                                  |                         |                                                                                                                                                                                                                     |                     |                               | CP BUIL<br>2863<br>3040                                               |                                             |
| LONG SECTION, CROSS SEC                                                                          | CTION                   |                                                                                                                                                                                                                     |                     |                               | Ω                                                                     |                                             |
|                                                                                                  | 1:100                   | GROUND FLOOR LEVEL                                                                                                                                                                                                  |                     |                               |                                                                       |                                             |
|                                                                                                  | -                       |                                                                                                                                                                                                                     | NATURAL             | GROUND LEVEL                  |                                                                       |                                             |
| REV. DA                                                                                          |                         | DRWN NOTES                                                                                                                                                                                                          |                     | <u>~~~~~~~~~~~~~</u> ~~~~//.~ |                                                                       |                                             |
|                                                                                                  | DEVELOPMENT APPLICATION | DRWN         NOTES           AP         This drawing is the copyright of Action Plans ar not be altered, reproduced or transmitted in ar                                                                            |                     | CONCRETE                      | CLIENT<br>Rashid & Jane Saleh                                         |                                             |
| B 30/04/2                                                                                        | REVISION 1              | AP form or by any means in part or in whole with the written permission of Action Plans.                                                                                                                            |                     | – – – DEMOLISHED              |                                                                       | DA10                                        |
| m: 0403957518 c 26/06/2<br>e:design@actionplans.com.au<br>w: www.actionplans.com.au              | 2020 REVISION 2         | AP All levels and dimensions are to be checked ar<br>verified on site prior to commencement of ar<br>work, making of shop drawings or fabrication<br>components.<br>Do no scale on drawings. Use figured dimensions | Df EXISTING         |                               | PROJECT ADDRESS<br>24 Carlton St, Freshwater<br>NSW 2096              | DATE<br>29 June 202                         |
|                                                                                                  |                         |                                                                                                                                                                                                                     | -                   |                               |                                                                       |                                             |