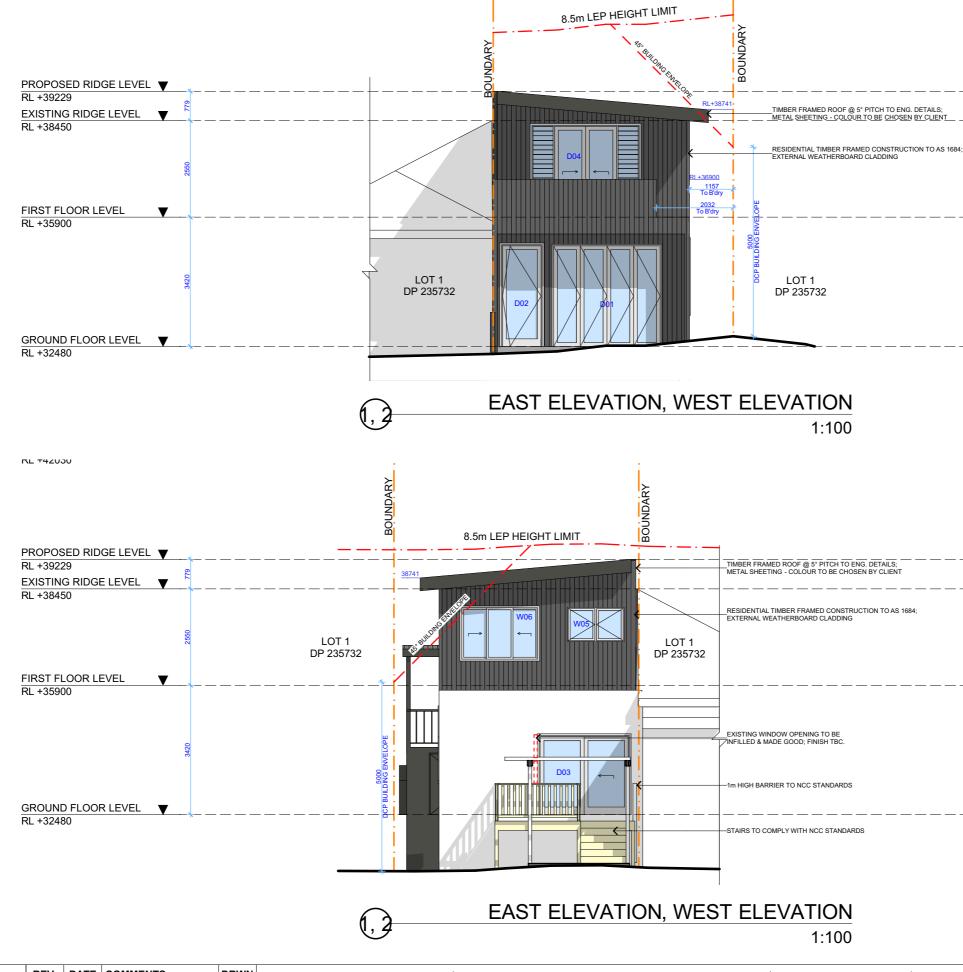

DRAWING NO.

**DA09** 

DATE

DRAWING NAME EAST / WEST ELEVATION

SCALE 1:100 @A3

| RL +42030                                                                                        |                         |                                                                                                                                                                                                                     |                     |                               | <b></b>                                                               |                                             |
|--------------------------------------------------------------------------------------------------|-------------------------|---------------------------------------------------------------------------------------------------------------------------------------------------------------------------------------------------------------------|---------------------|-------------------------------|-----------------------------------------------------------------------|---------------------------------------------|
| TIMBER FRAMED ROOF @ 5° PITCH TO ENG. DETAILS;<br>METAL SHEETING - COLOUR TO BE CHOSEN BY CLIENT |                         | 8.5 LEP HE                                                                                                                                                                                                          |                     |                               |                                                                       |                                             |
| · · · · · · · · · · · · · · · · · · ·                                                            | ·                       |                                                                                                                                                                                                                     |                     |                               |                                                                       |                                             |
| PROPOSED RIDGE LEVEL            RL +39229                                                        |                         |                                                                                                                                                                                                                     |                     |                               |                                                                       |                                             |
| EXISTING RIDGE LEVEL ▼                                                                           |                         |                                                                                                                                                                                                                     |                     | 1                             | RESIDENTIALTIM                                                        | ABER FRAMED CONST<br>THERBOARD CLADDIN      |
|                                                                                                  |                         |                                                                                                                                                                                                                     |                     |                               | TIMBER FRAME<br>METAL SHEETING<br>RL+36900                            | ED ROOF @ 1° PITCH 1<br>G - COLOUR TO BE CH |
| RESIDENTIAL TIMBER FRAMED CONSTRUCTION TO AS 1684;<br>EXTERNAL WEATHERBOARD CLADDING             |                         |                                                                                                                                                                                                                     |                     | DEGIN                         |                                                                       |                                             |
| FIRST FLOOR LEVEL ▼                                                                              |                         |                                                                                                                                                                                                                     |                     |                               |                                                                       | POST TO ENG.                                |
|                                                                                                  | BATHROOM                | BEDROOM 1 KITCH                                                                                                                                                                                                     |                     | LIVING                        | CONCRETE SLA                                                          | AB TO ENG. DETAILS &                        |
| GROUND FLOOR LEVEL ▼                                                                             |                         |                                                                                                                                                                                                                     |                     |                               |                                                                       |                                             |
| RL +32480                                                                                        |                         |                                                                                                                                                                                                                     |                     |                               |                                                                       |                                             |
|                                                                                                  |                         | N                                                                                                                                                                                                                   | ATURAL GROUND LEVEL |                               |                                                                       |                                             |
| HANG SECTION CROSS SEC                                                                           |                         |                                                                                                                                                                                                                     |                     |                               |                                                                       |                                             |
| CONG SECTION, CROSS SEC                                                                          | 1:100                   |                                                                                                                                                                                                                     | . 1                 | L.                            |                                                                       |                                             |
| -                                                                                                | 1.100                   | RIDGE LEVEL ▼                                                                                                                                                                                                       | BOUNDAR             | BOUNDARY                      |                                                                       |                                             |
|                                                                                                  |                         | RL +42030                                                                                                                                                                                                           | NNO                 |                               |                                                                       |                                             |
|                                                                                                  |                         |                                                                                                                                                                                                                     |                     |                               |                                                                       |                                             |
| northern                                                                                         | 7                       | TIMBER FRAMED ROOF @ 2° PITCH TO ENG. DETAILS;<br>METAL SHEETING - COLOUR TO BE CHOSEN BY CLIENT                                                                                                                    |                     | · OCA                         |                                                                       |                                             |
| beaches<br>council                                                                               |                         |                                                                                                                                                                                                                     |                     |                               |                                                                       |                                             |
| THIS PLAN IS TO BE READ IN                                                                       |                         | RL +39229<br>EXISTING RIDGE LEVEL ▼                                                                                                                                                                                 |                     | 03 RL+38741                   |                                                                       | 4                                           |
| CONJUNCTION WITH<br>THE CONDITIONS OF DEVELOPMEN                                                 | -                       | RL +38450<br>MASONRY WALLS TO ENG. DETAILS & AS 3700 - 2001                                                                                                                                                         |                     |                               | RESIDENTIAL TIMBER FRAMED CONSTRUCT<br>EXTERNAL WEATHERBOARD CLADDING | TION TO AS 1684;                            |
| CONSENT                                                                                          |                         |                                                                                                                                                                                                                     |                     | Bedroom 1                     | <b>~</b>                                                              | Cas                                         |
| DA2020/0291                                                                                      |                         |                                                                                                                                                                                                                     |                     |                               |                                                                       | · · · · ·                                   |
|                                                                                                  |                         | FIRST FLOOR LEVEL                                                                                                                                                                                                   |                     |                               |                                                                       |                                             |
|                                                                                                  | -                       |                                                                                                                                                                                                                     | ļ                   | Kitchen                       | AELOPE                                                                |                                             |
|                                                                                                  |                         |                                                                                                                                                                                                                     |                     |                               | DING                                                                  |                                             |
|                                                                                                  |                         |                                                                                                                                                                                                                     |                     |                               | CP BUIL<br>2863<br>3040                                               |                                             |
| LONG SECTION, CROSS SEC                                                                          | CTION                   |                                                                                                                                                                                                                     |                     |                               | Ω                                                                     |                                             |
|                                                                                                  | 1:100                   | GROUND FLOOR LEVEL                                                                                                                                                                                                  |                     |                               |                                                                       |                                             |
|                                                                                                  | -                       |                                                                                                                                                                                                                     | NATURAL             | GROUND LEVEL                  |                                                                       |                                             |
| REV. DA                                                                                          |                         | DRWN NOTES                                                                                                                                                                                                          |                     | <u>~~~~~~~~~~~~~</u> ~~~~//.~ |                                                                       |                                             |
|                                                                                                  | DEVELOPMENT APPLICATION | DRWN         NOTES           AP         This drawing is the copyright of Action Plans ar not be altered, reproduced or transmitted in ar                                                                            |                     | CONCRETE                      | CLIENT<br>Rashid & Jane Saleh                                         |                                             |
| B 30/04/2                                                                                        | REVISION 1              | AP form or by any means in part or in whole with the written permission of Action Plans.                                                                                                                            |                     | – – – DEMOLISHED              |                                                                       | DA10                                        |
| m: 0403957518 c 26/06/2<br>e:design@actionplans.com.au<br>w: www.actionplans.com.au              | 2020 REVISION 2         | AP All levels and dimensions are to be checked ar<br>verified on site prior to commencement of ar<br>work, making of shop drawings or fabrication<br>components.<br>Do no scale on drawings. Use figured dimensions | Df EXISTING         |                               | PROJECT ADDRESS<br>24 Carlton St, Freshwater<br>NSW 2096              | DATE<br>29 June 202                         |
|                                                                                                  |                         |                                                                                                                                                                                                                     | -                   |                               |                                                                       |                                             |