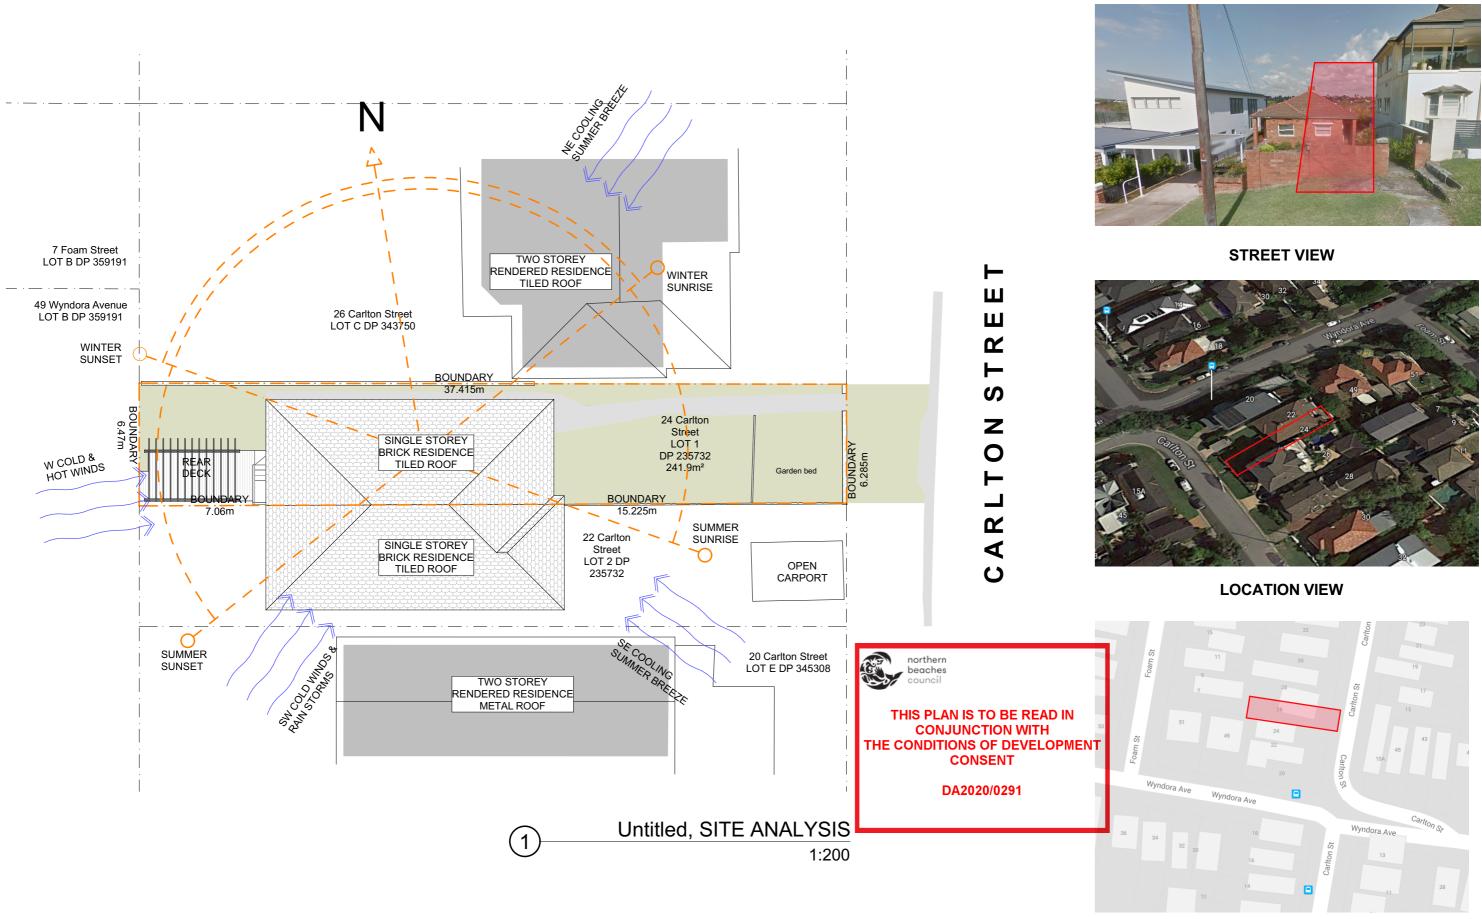

### **AERIAL MAP**

DRAWING NAME SITE ANALYSIS

SCALE 1:200 @A3

|  |                                                                           | REV. | DATE       | COMMENTS                | DRWN | NOTES                                                                                                              | LEGEND     |            | CLIENT                                | DRAWING NO   |
|--|---------------------------------------------------------------------------|------|------------|-------------------------|------|--------------------------------------------------------------------------------------------------------------------|------------|------------|---------------------------------------|--------------|
|  | ACTION PLANS                                                              | A    | 07/02/2020 | DEVELOPMENT APPLICATION | AP   | This drawing is the copyright of Action Plans and<br>not be altered, reproduced or transmitted in any              |            | CONCRETE   | Rashid & Jane Saleh                   | DA02         |
|  |                                                                           | в    | 30/04/2020 | REVISION 1              | AP   | form or by any means in part or in whole with the written permission of Action Plans.                              | BRICKWORK  | DEMOLISHED |                                       | DAUZ         |
|  | m: 0403957518<br>e:design@actionplans.com.au<br>w: www.actionplans.com.au | с    | 26/06/2020 | REVISION 2              | AP   | All levels and dimensions are to be checked and<br>verified on site prior to commencement of any                   | METAL ROOF |            | PROJECT ADDRESS                       | DATE         |
|  |                                                                           |      |            |                         |      | work, making of shop drawings or fabrication of<br>components.<br>Do no scale on drawings. Use figured dimensions. | EXISTING   |            | 24 Carlton St, Freshwater<br>NSW 2096 | 29 June 2020 |