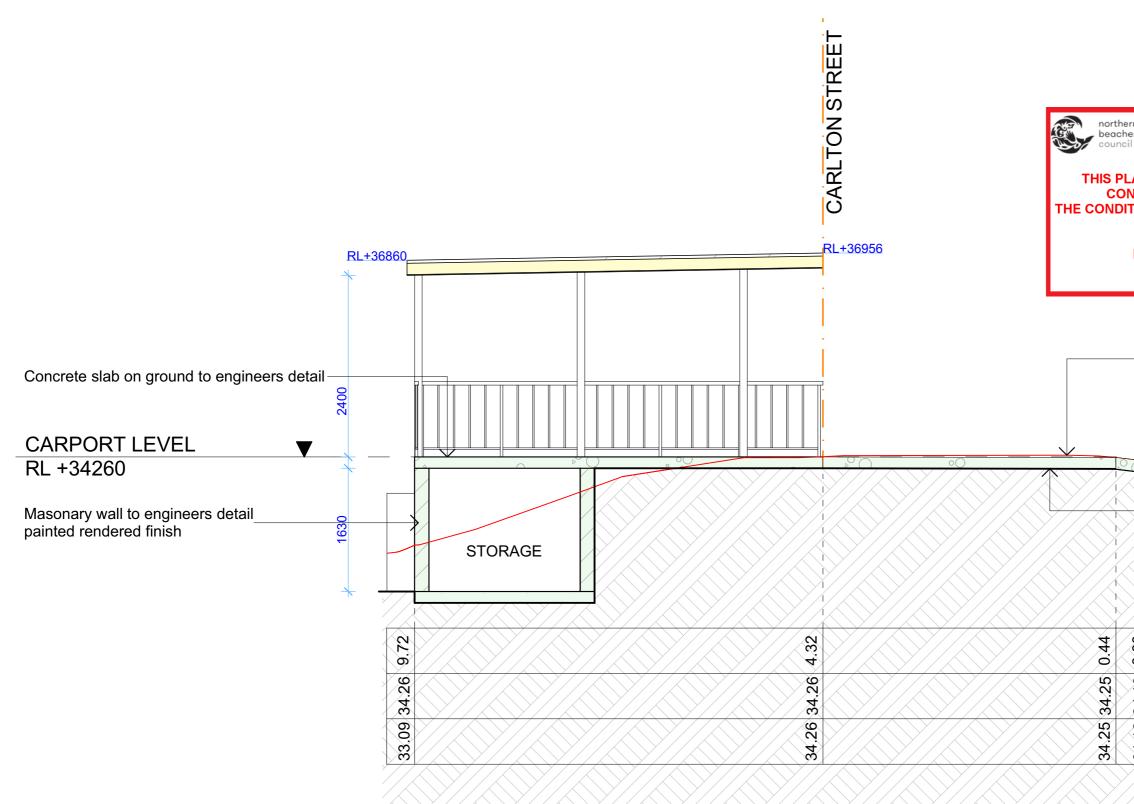

|                  | Ex. ground line in red                                                                                        |     |
|------------------|---------------------------------------------------------------------------------------------------------------|-----|
|                  | Proposed gutter to comply wi councils standard                                                                | th  |
|                  | Concrete driveway to enginee<br>detail and to comply with count<br>Normal Standard Vehicle Crossin<br>Profile | cil |
| 0.00             | CHAINAGE                                                                                                      |     |
| 34.18 34.18 0.00 | PROPOSED DRIVEWAY LEVEL                                                                                       |     |
| 34.18            | EXISTING GROUND LEVEL                                                                                         |     |
| 7 /              |                                                                                                               |     |

DRAWING NAME DRIVE WAY SECTION

SCALE 1:50 @A3