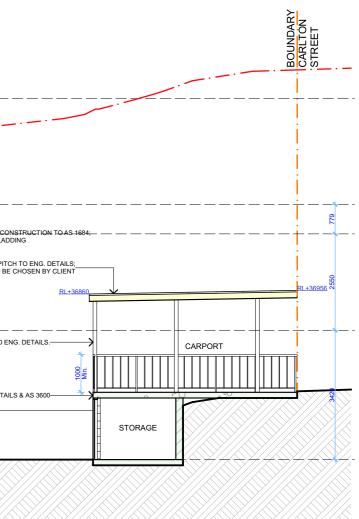

|                  | Ex. ground line in red                                                                                        |     |
|------------------|---------------------------------------------------------------------------------------------------------------|-----|
|                  | Proposed gutter to comply wi councils standard                                                                | th  |
|                  | Concrete driveway to enginee<br>detail and to comply with count<br>Normal Standard Vehicle Crossin<br>Profile | cil |
| 0.00             | CHAINAGE                                                                                                      |     |
| 34.18 34.18 0.00 | PROPOSED DRIVEWAY LEVEL                                                                                       |     |
| 34.18            | EXISTING GROUND LEVEL                                                                                         |     |
| 7 /              |                                                                                                               |     |

DRAWING NAME DRIVE WAY SECTION

SCALE 1:50 @A3