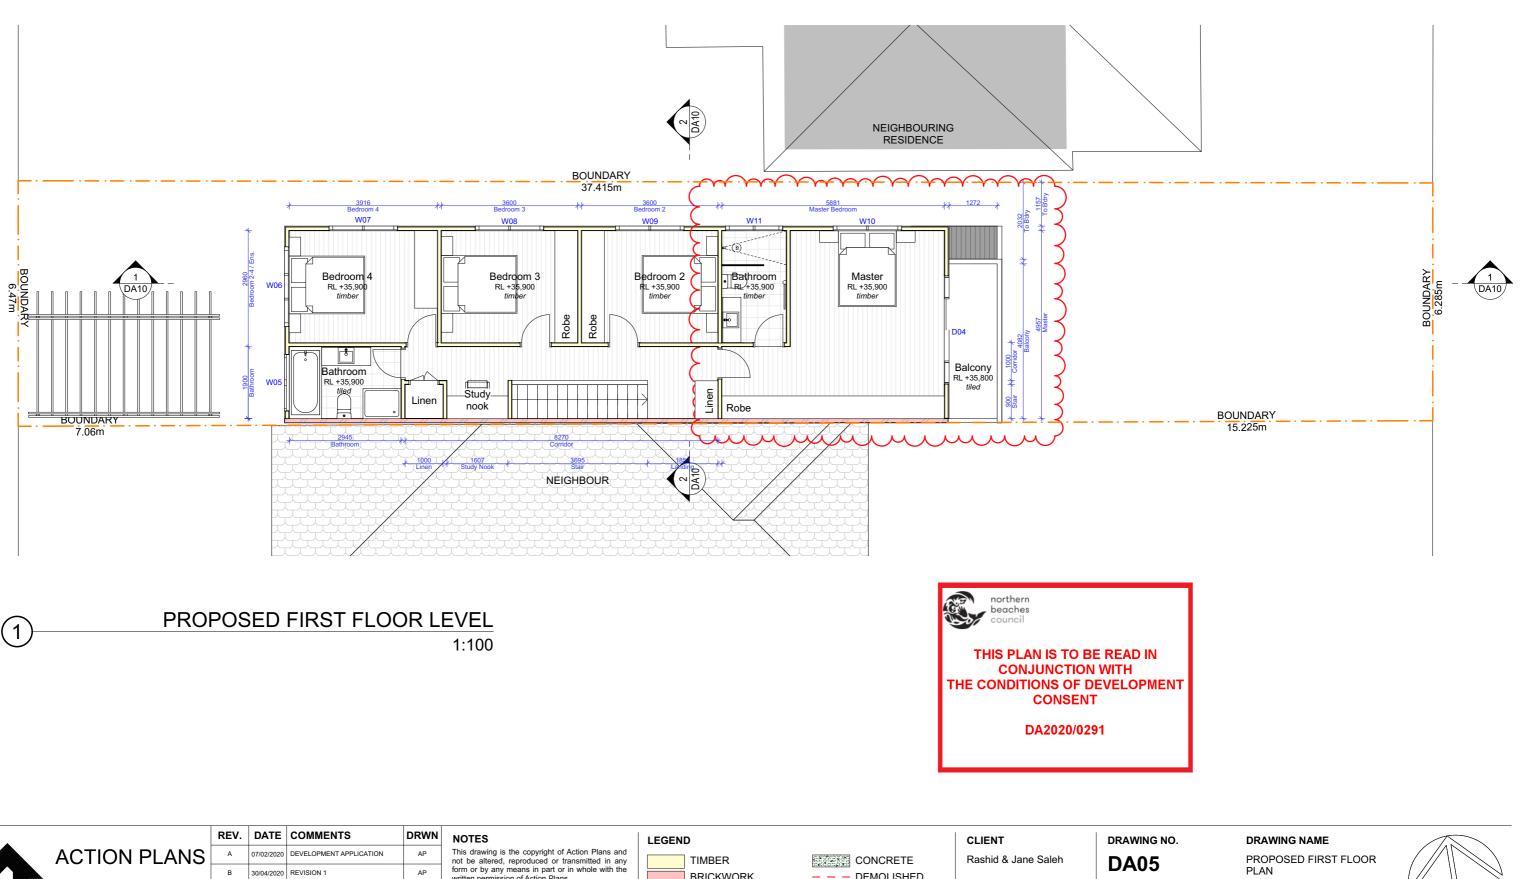

 
 VING NO.
 DRAWING NAME

 04
 PROPOSED GROUND FLOOR PLAN

 SCALE

e 2020

1:100 @A3

| • |                                                                           | REV. | DATE       | COMMENTS                | DRWN | NOTES                                                                                                           | LEGEND     |            | CLIENT              | DRAWING NO   |
|---|---------------------------------------------------------------------------|------|------------|-------------------------|------|-----------------------------------------------------------------------------------------------------------------|------------|------------|---------------------|--------------|
|   | ACTION PLANS                                                              | A    | 07/02/2020 | DEVELOPMENT APPLICATION | AP   | This drawing is the copyright of Action Plans and<br>not be altered, reproduced or transmitted in any           | TIMBER     | CONCRETE   | Rashid & Jane Saleh | DA05         |
|   |                                                                           | В    | 30/04/2020 | REVISION 1              | AP   | form or by any means in part or in whole with the written permission of Action Plans.                           | BRICKWORK  | DEMOLISHED |                     | DAUS         |
|   | m: 0403957518<br>e:design@actionplans.com.au<br>w: www.actionplans.com.au | с    | 26/06/2020 | REVISION 2              | AP   | All levels and dimensions are to be checked and verified on site prior to commencement of any                   | METAL ROOF |            | PROJECT ADDRESS     | DATE         |
|   |                                                                           |      |            |                         |      | work, making of shop drawings or fabrication of components.<br>Do no scale on drawings. Use figured dimensions. | EXISTING   |            |                     | 29 June 2020 |
|   |                                                                           |      |            |                         |      |                                                                                                                 |            |            |                     | 1            |