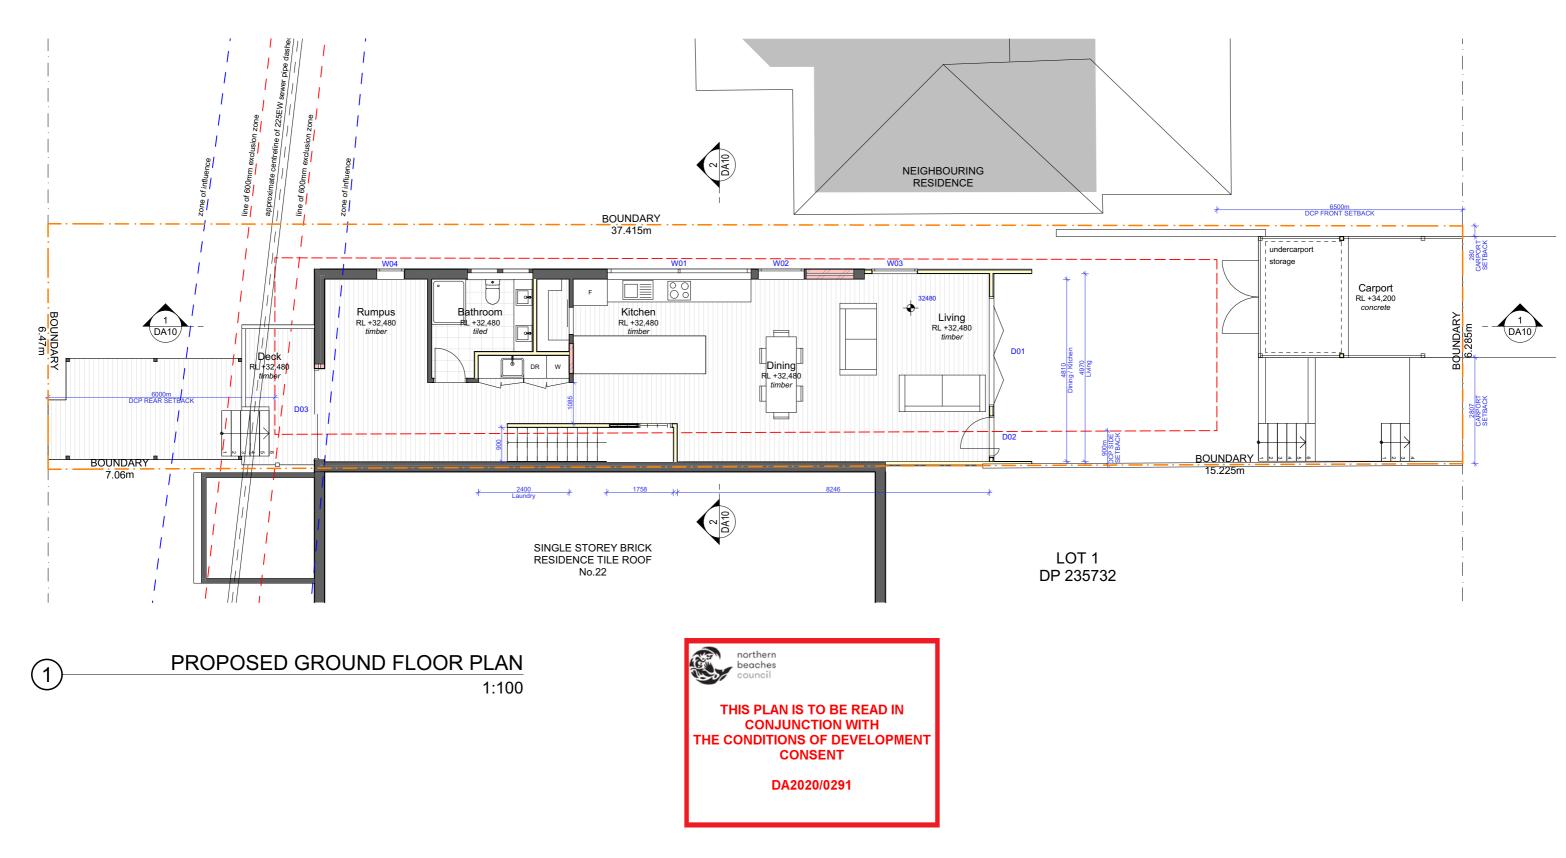

 
 VING NO.
 DRAWING NAME

 04
 PROPOSED GROUND FLOOR PLAN

 SCALE

e 2020

1:100 @A3

| • |                                                                           | REV. | DATE       | COMMENTS                | DRWN | NOTES                                                                                                           | LEGEND     |            | CLIENT              | DRAWING NO   |
|---|---------------------------------------------------------------------------|------|------------|-------------------------|------|-----------------------------------------------------------------------------------------------------------------|------------|------------|---------------------|--------------|
|   | ACTION PLANS                                                              | A    | 07/02/2020 | DEVELOPMENT APPLICATION | AP   | This drawing is the copyright of Action Plans and<br>not be altered, reproduced or transmitted in any           | TIMBER     | CONCRETE   | Rashid & Jane Saleh | DA05         |
|   |                                                                           | В    | 30/04/2020 | REVISION 1              | AP   | form or by any means in part or in whole with the written permission of Action Plans.                           | BRICKWORK  | DEMOLISHED |                     | DAUS         |
|   | m: 0403957518<br>e:design@actionplans.com.au<br>w: www.actionplans.com.au | с    | 26/06/2020 | REVISION 2              | AP   | All levels and dimensions are to be checked and verified on site prior to commencement of any                   | METAL ROOF |            | PROJECT ADDRESS     | DATE         |
|   |                                                                           |      |            |                         |      | work, making of shop drawings or fabrication of components.<br>Do no scale on drawings. Use figured dimensions. | EXISTING   |            |                     | 29 June 2020 |
|   |                                                                           |      |            |                         |      |                                                                                                                 |            |            |                     | 1            |