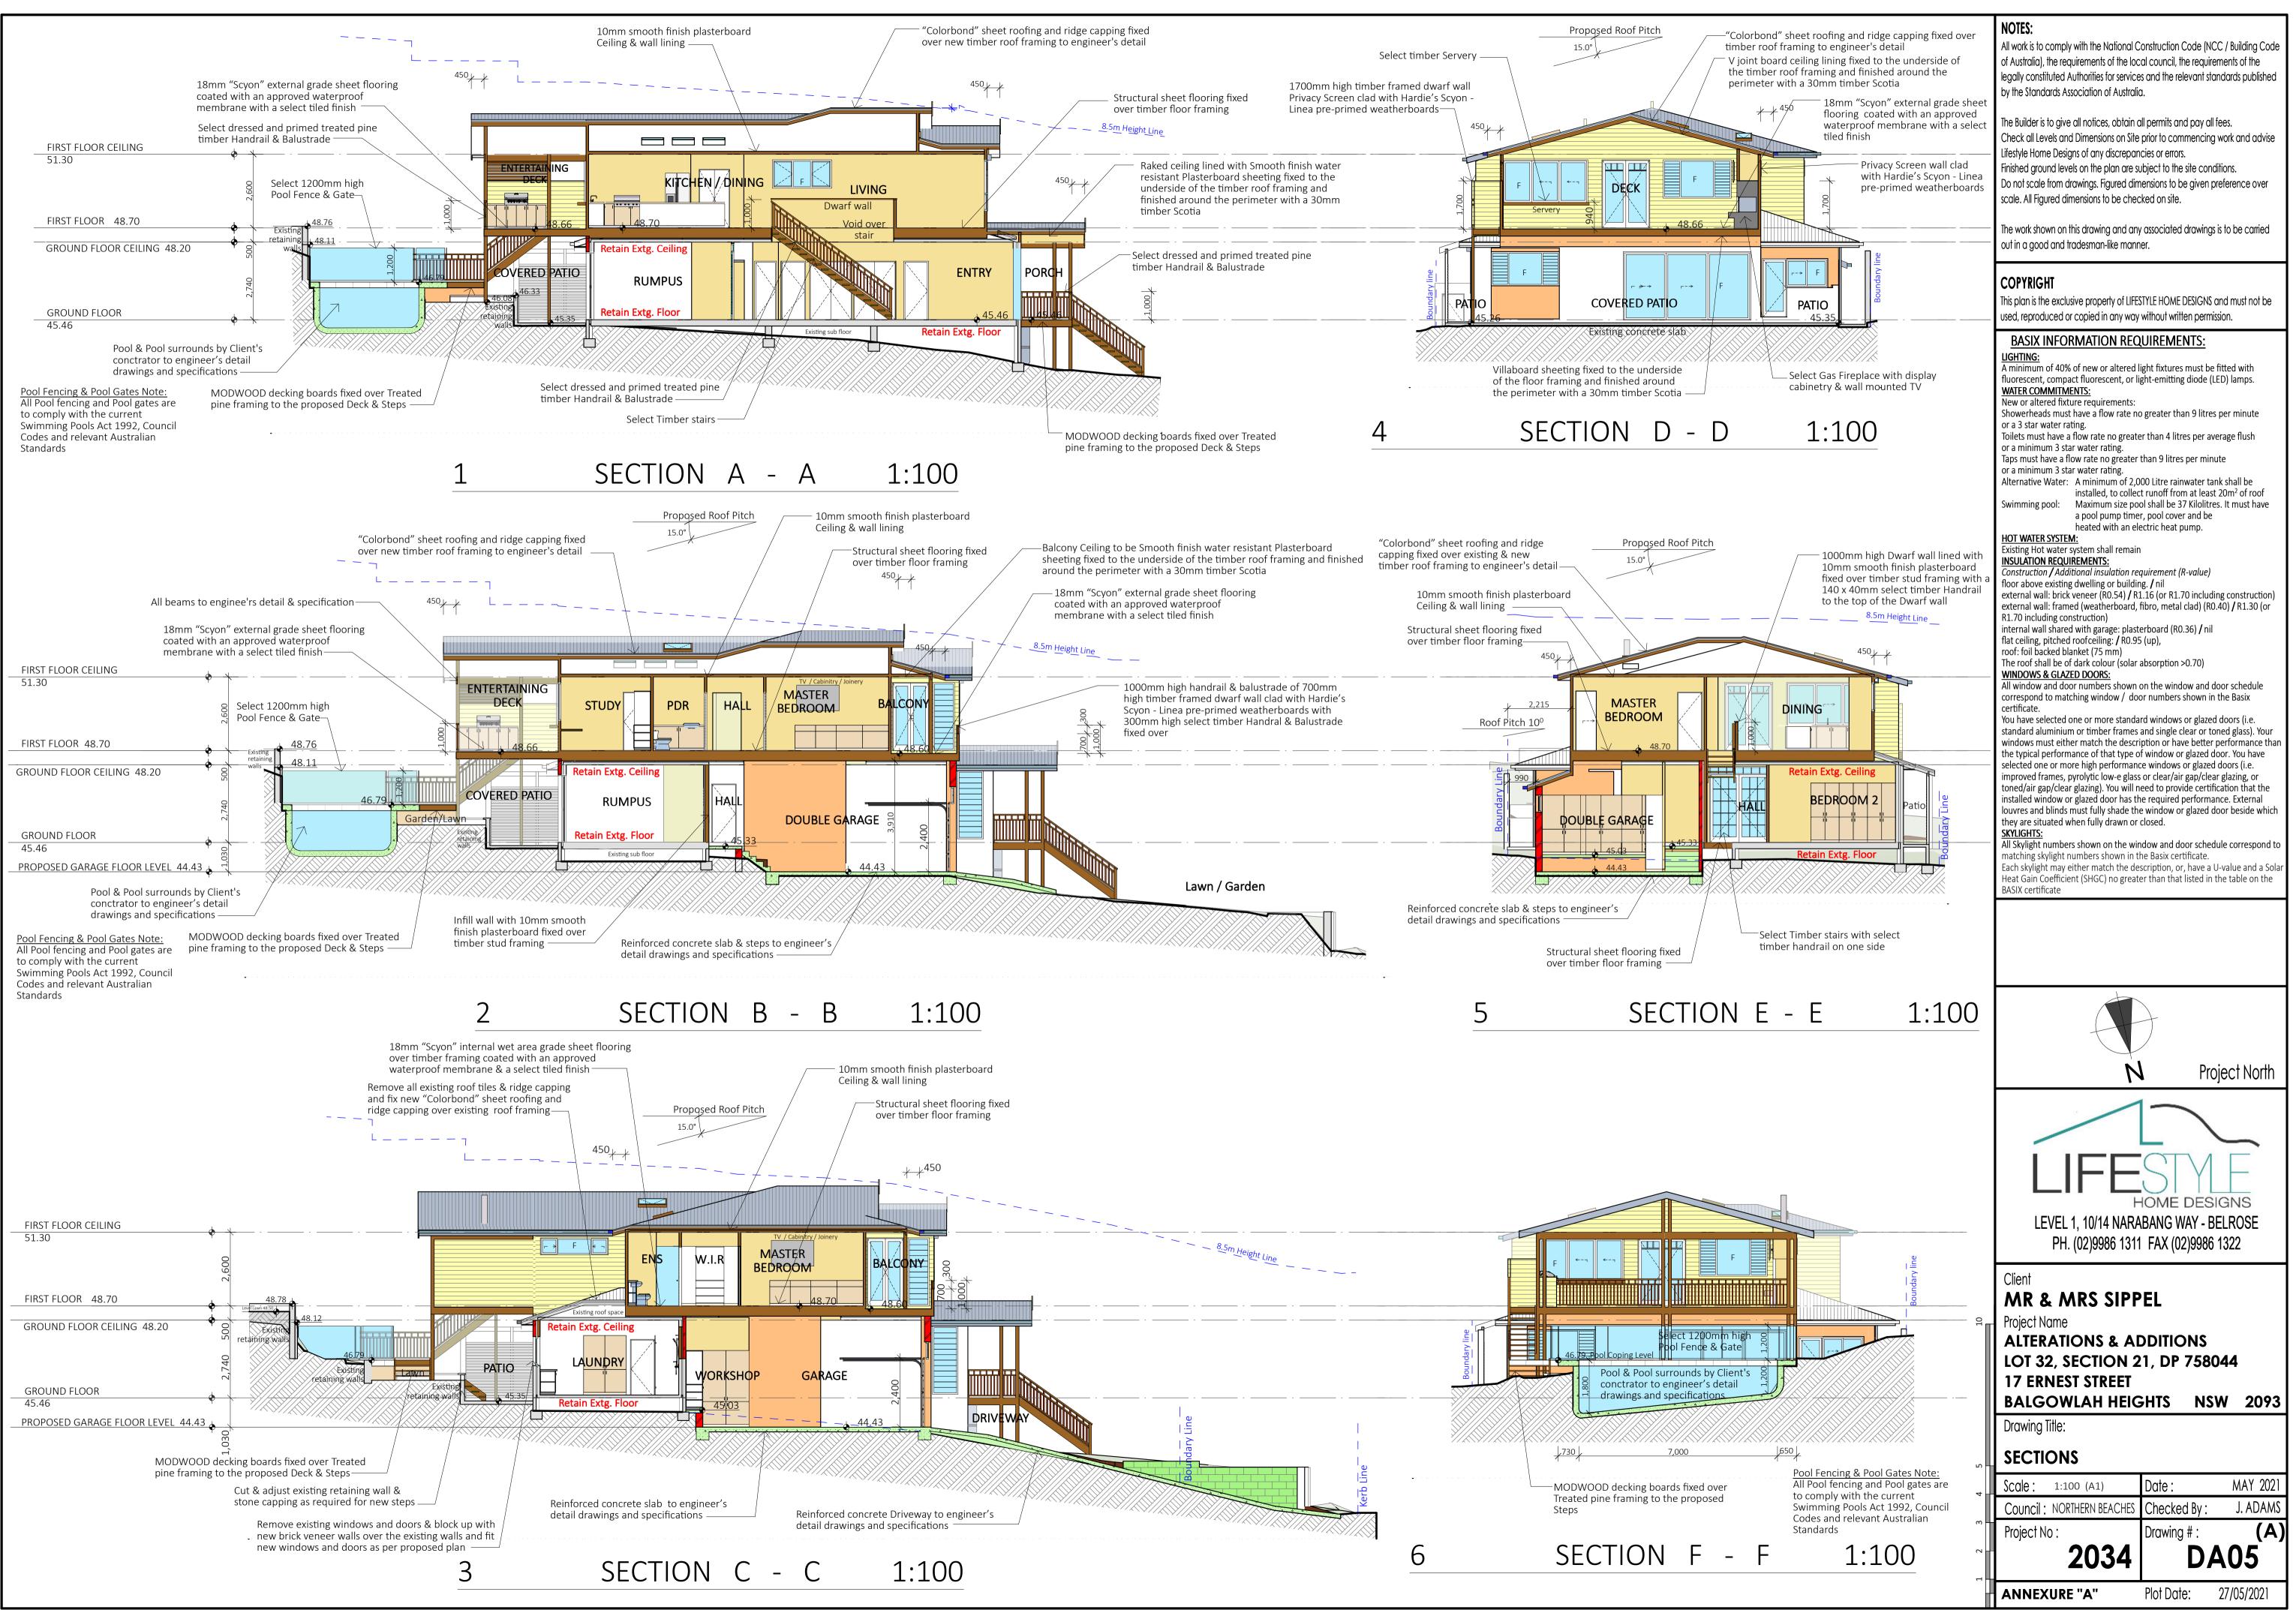

### NOTES:

All work is to comply with the National Construction Code (NCC / Building Code of Australia), the requirements of the local council, the requirements of the legally constituted Authorities for services and the relevant standards published by the Standards Association of Australia.

The Builder is to give all notices, obtain all permits and pay all fees. Check all Levels and Dimensions on Site prior to commencing work and advise

Lifestyle Home Designs of any discrepancies or errors. Finished ground levels on the plan are subject to the site conditions.

Do not scale from drawings. Figured dimensions to be given preference over scale. All Figured dimensions to be checked on site.

The work shown on this drawing and any associated drawings is to be carried out in a good and tradesman-like manner.

#### COPYRIGHT

This plan is the exclusive property of LIFESTYLE HOME DESIGNS and must not be used, reproduced or copied in any way without written permission.

### **BASIX INFORMATION REQUIREMENTS:**

#### <u>LIGHTING:</u>

A minimum of 40% of new or altered light fixtures must be fitted with fluorescent, compact fluorescent, or light-emitting diode (LED) lamps. WATER COMMITMENTS:

New or altered fixture requirements:

Showerheads must have a flow rate no greater than 9 litres per minute or a 3 star water rating. Toilets must have a flow rate no greater than 4 litres per average flush

or a minimum 3 star water rating. Taps must have a flow rate no greater than 9 litres per minute

or a minimum 3 star water rating. Alternative Water: A minimum of 2,000 Litre rainwater tank shall be

installed, to collect runoff from at least 20m<sup>2</sup> of roof Swimming pool: Maximum size pool shall be 37 Kilolitres. It must have a pool pump timer, pool cover and be heated with an electric heat pump.

HOT WATER SYSTEM:

BASIX certificate

Existing Hot water system shall remain INSULATION REQUIREMENTS:

Construction / Additional insulation requirement (R-value)

floor above existing dwelling or building. / nil

external wall: brick veneer (R0.54) / R1.16 (or R1.70 including construction) external wall: framed (weatherboard, fibro, metal clad) (R0.40) / R1.30 (or R1.70 including construction)

internal wall shared with garage: plasterboard (R0.36) / nil

flat ceiling, pitched roofceiling: / R0.95 (up), roof: foil backed blanket (75 mm)

The roof shall be of dark colour (solar absorption >0.70)

WINDOWS & GLAZED DOORS:

All window and door numbers shown on the window and door schedule correspond to matching window / door numbers shown in the Basix certificate.

You have selected one or more standard windows or glazed doors (i.e. standard aluminium or timber frames and single clear or toned glass). Your windows must either match the description or have better performance that the typical performance of that type of window or glazed door. You have selected one or more high performance windows or glazed doors (i.e. improved frames, pyrolytic low-e glass or clear/air gap/clear glazing, or toned/air gap/clear glazing). You will need to provide certification that the installed window or glazed door has the required performance. External louvres and blinds must fully shade the window or glazed door beside which they are situated when fully drawn or closed. SKYLIGHTS:

#### All Skylight numbers shown on the window and door schedule correspond to matching skylight numbers shown in the Basix certificate. Each skylight may either match the description, or, have a U-value and a Solar Heat Gain Coefficient (SHGC) no greater than that listed in the table on the