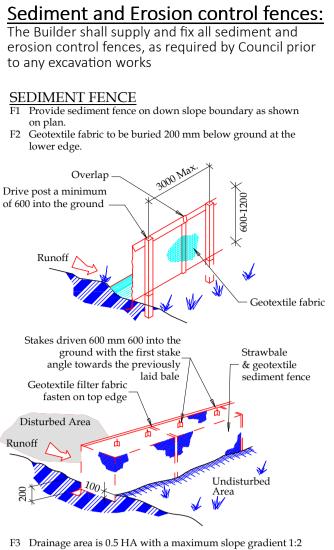

### NOTES:

All work is to comply with the National Construction Code (NCC / Building Code of Australia), the requirements of the local council, the requirements of the legally constituted Authorities for services and the relevant standards published by the Standards Association of Australia.

The Builder is to give all notices, obtain all permits and pay all fees. Check all Levels and Dimensions on Site prior to commencing work and advise

Lifestyle Home Designs of any discrepancies or errors. Finished ground levels on the plan are subject to the site conditions.

Do not scale from drawings. Figured dimensions to be given preference over scale. All Figured dimensions to be checked on site.

The work shown on this drawing and any associated drawings is to be carried out in a good and tra