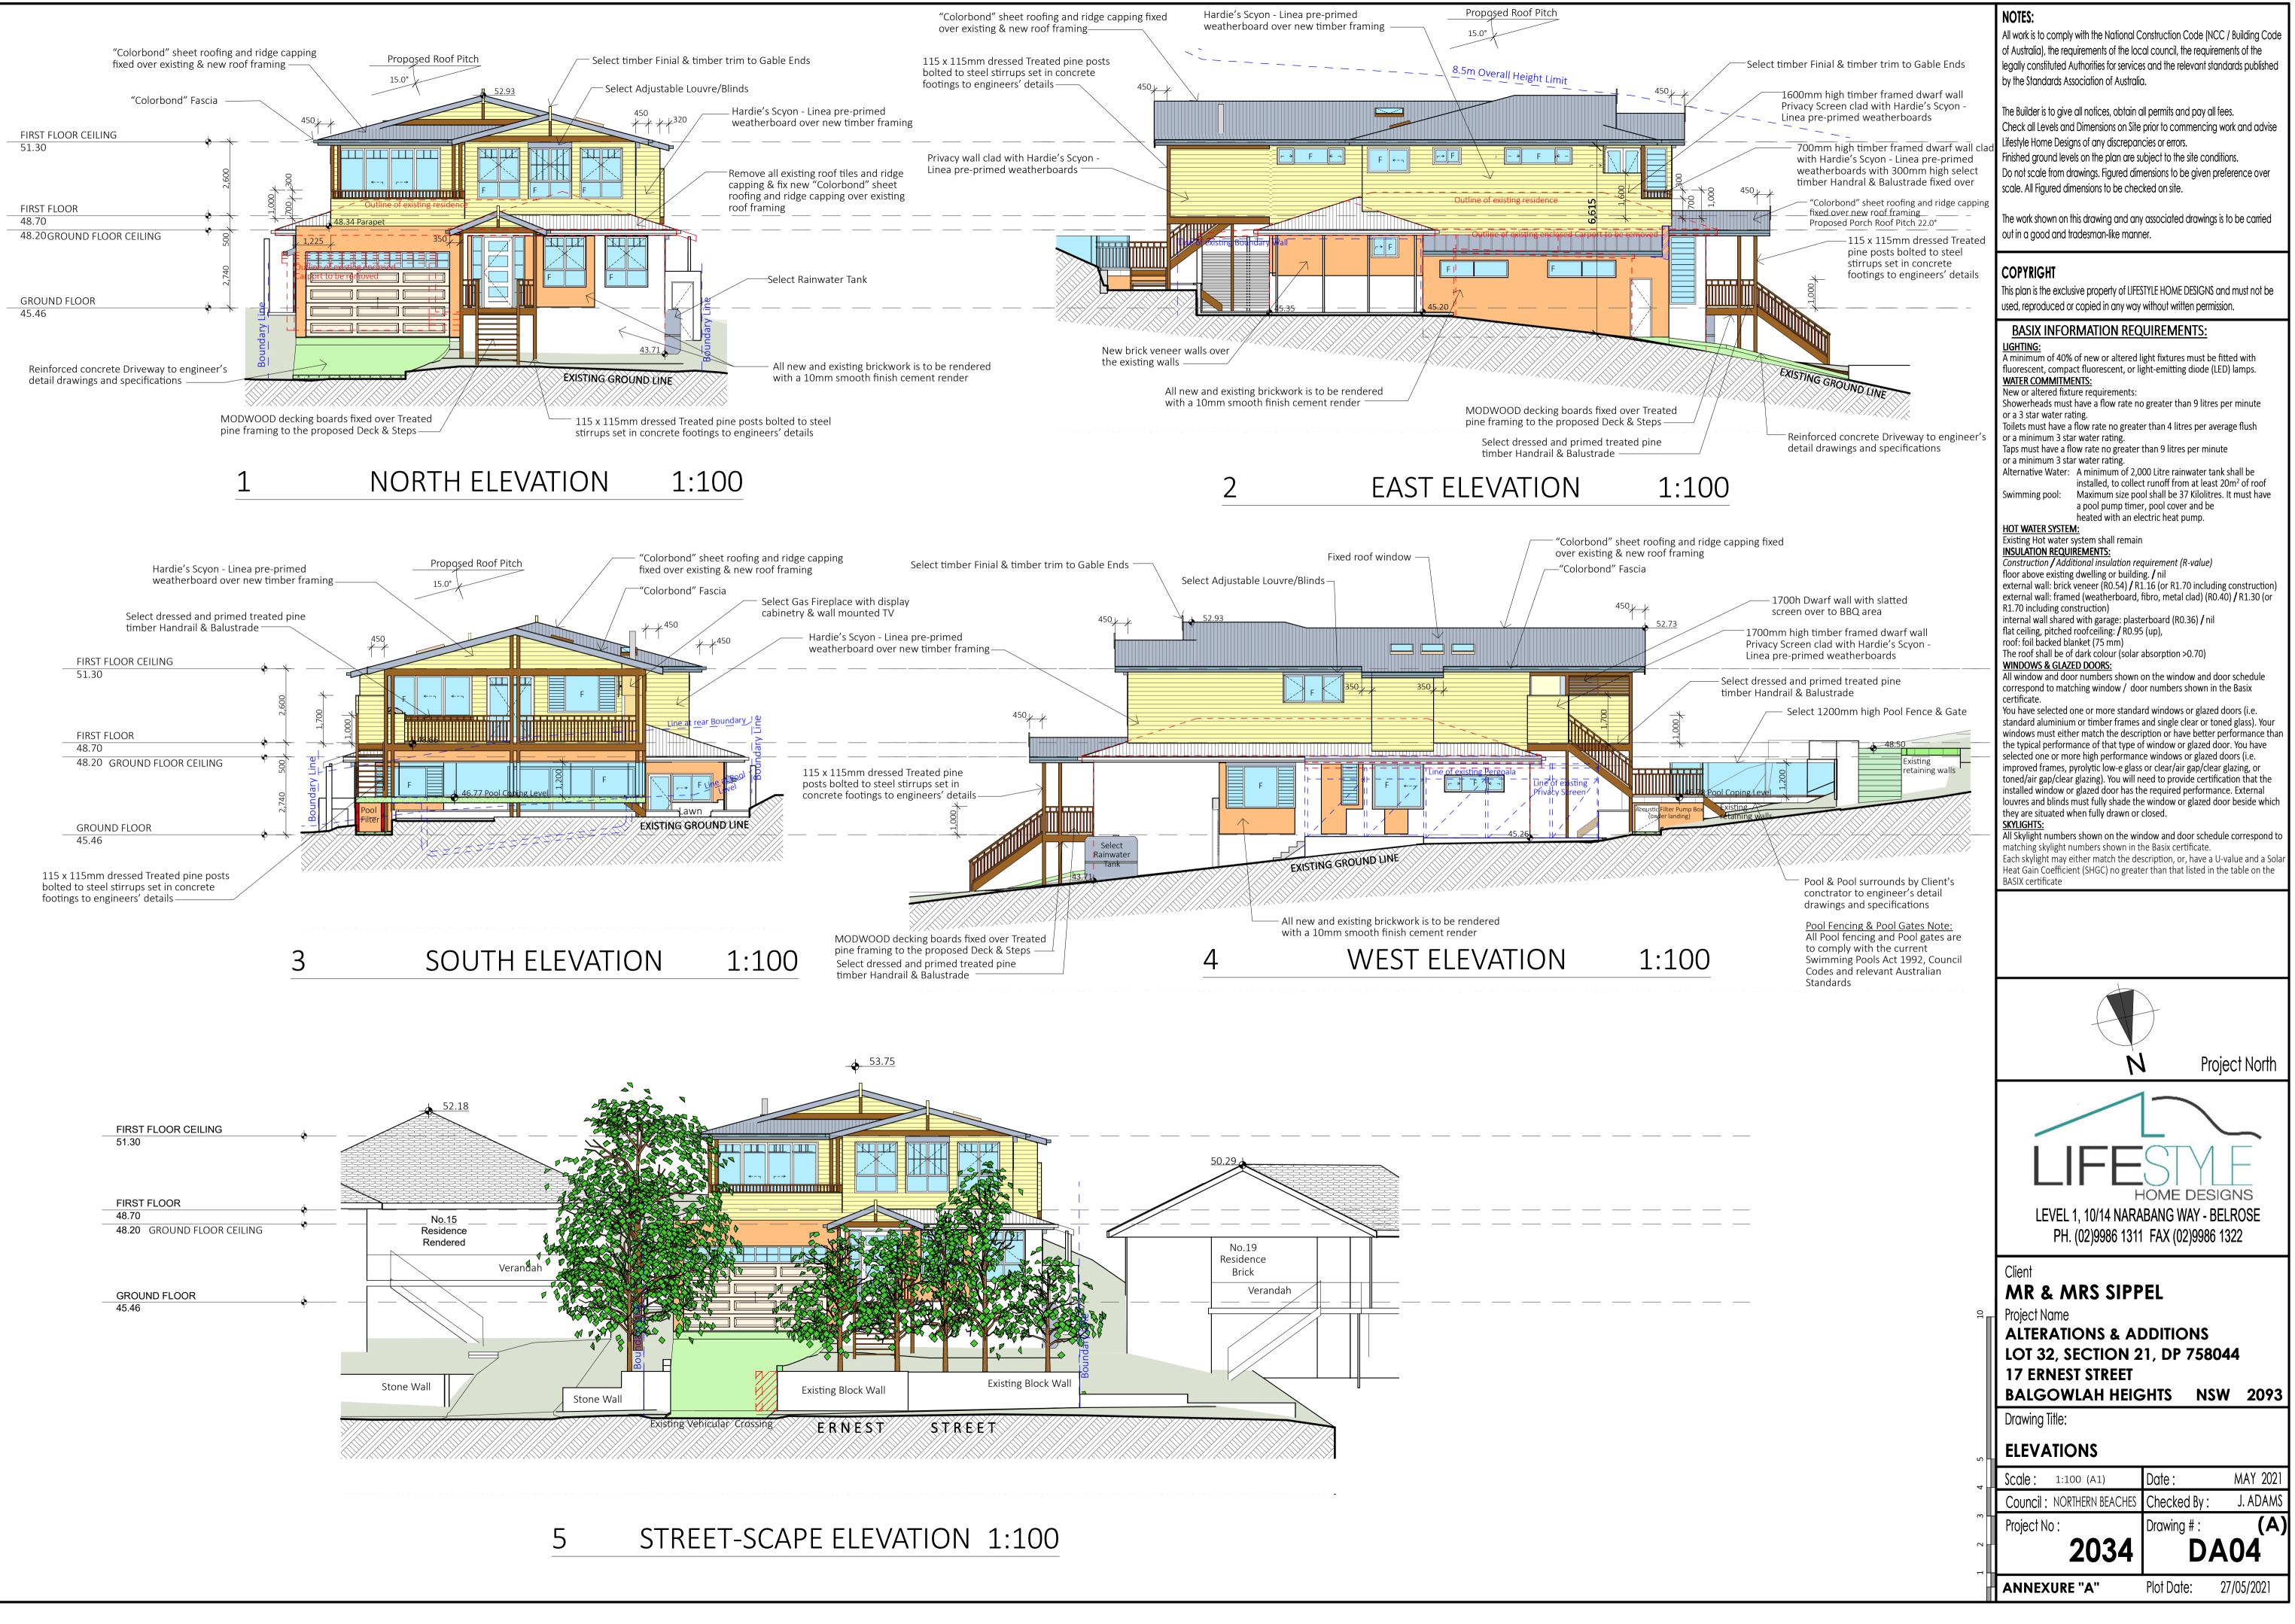

### NOTES:

All work is to comply with the National Construction Code (NCC / Building Code of Australia), the requirements of the local council, the requirements of the legally constituted Authorities for services and the relevant standards published by the Standards Association of Australia.

The Builder is to give all notices, obtain all permits and pay all fees. Check all Levels and Dimensions on Site prior to commencing work and advise

Lifestyle Home Designs of any discrepancies or errors. Finished ground levels on the plan are subject to the site conditions.

Do not scale from drawings. Figured dimensions to be given preference over scale. All Figured dimensions to be checked on site.

The work shown on this drawing and any associated drawings is to be carried out in a good and tradesman-like manner.

### **BASIX INFORMATION REQUIREMENTS:**

#### <u>LIGHTING:</u>

A minimum of 40% of new or altered light fixtures must be fitted with fluorescent, compact fluorescent, or light-emitting diode (LED) lamps. WATER COMMITMENTS:

New or altered fixture requirements:

Showerheads must have a flow rate no greater than 9 litres per minute or a 3 star water rating. Toilets must have a flow rate no greater than 4 litres per average flush

or a minimum 3 star water rating. Taps must have a flow rate no greater than 9 litres per minute

or a minimum 3 star water rating. Alternative Water: A minimum of 2,000 Litre rainwater tank shall be

installed, to collect runoff from at least 20m<sup>2</sup> of roof Swimming pool: Maximum size pool shall be 37 Kilolitres. It must have a pool pump timer, pool cover and be heated with an electric heat pump.

HOT WATER SYSTEM:

BASIX certificate

Existing Hot water system shall remain INSULATION REQUIREMENTS:

Construction / Additional insulation requirement (R-value)

floor above existing dwelling or building. / nil

external wall: brick veneer (R0.54) / R1.16 (or R1.70 including construction) external wall: framed (weatherboard, fibro, metal clad) (R0.40) / R1.30 (or R1.70 including construction)

internal wall shared with garage: plasterboard (R0.36) / nil

flat ceiling, pitched roofceiling: / R0.95 (up), roof: foil backed blanket (75 mm)

The roof shall be of dark colour (solar absorption >0.70)

WINDOWS & GLAZED DOORS:

All window and door numbers shown on the window and door schedule correspond to matching window / door numbers shown in the Basix certificate.

You have selected one or more standard windows or glazed doors (i.e. standard aluminium or timber frames and single clear or toned glass). Your windows must either match the description or have better performance that the typical performance of that type of window or glazed door. You have selected one or more high performance windows or glazed doors (i.e. improved frames, pyrolytic low-e glass or clear/air gap/clear glazing, or toned/air gap/clear glazing). You will need to provide certification that the installed window or glazed door has the required performance. External louvres and blinds must fully shade the window or glazed door beside which they are situated when fully drawn or closed. SKYLIGHTS:

#### All Skylight numbers shown on the window and door schedule correspond to matching skylight numbers shown in the Basix certificate. Each skylight may either match the description, or, have a U-value and a Solar Heat Gain Coefficient (SHGC) no greater than that listed in the table on the