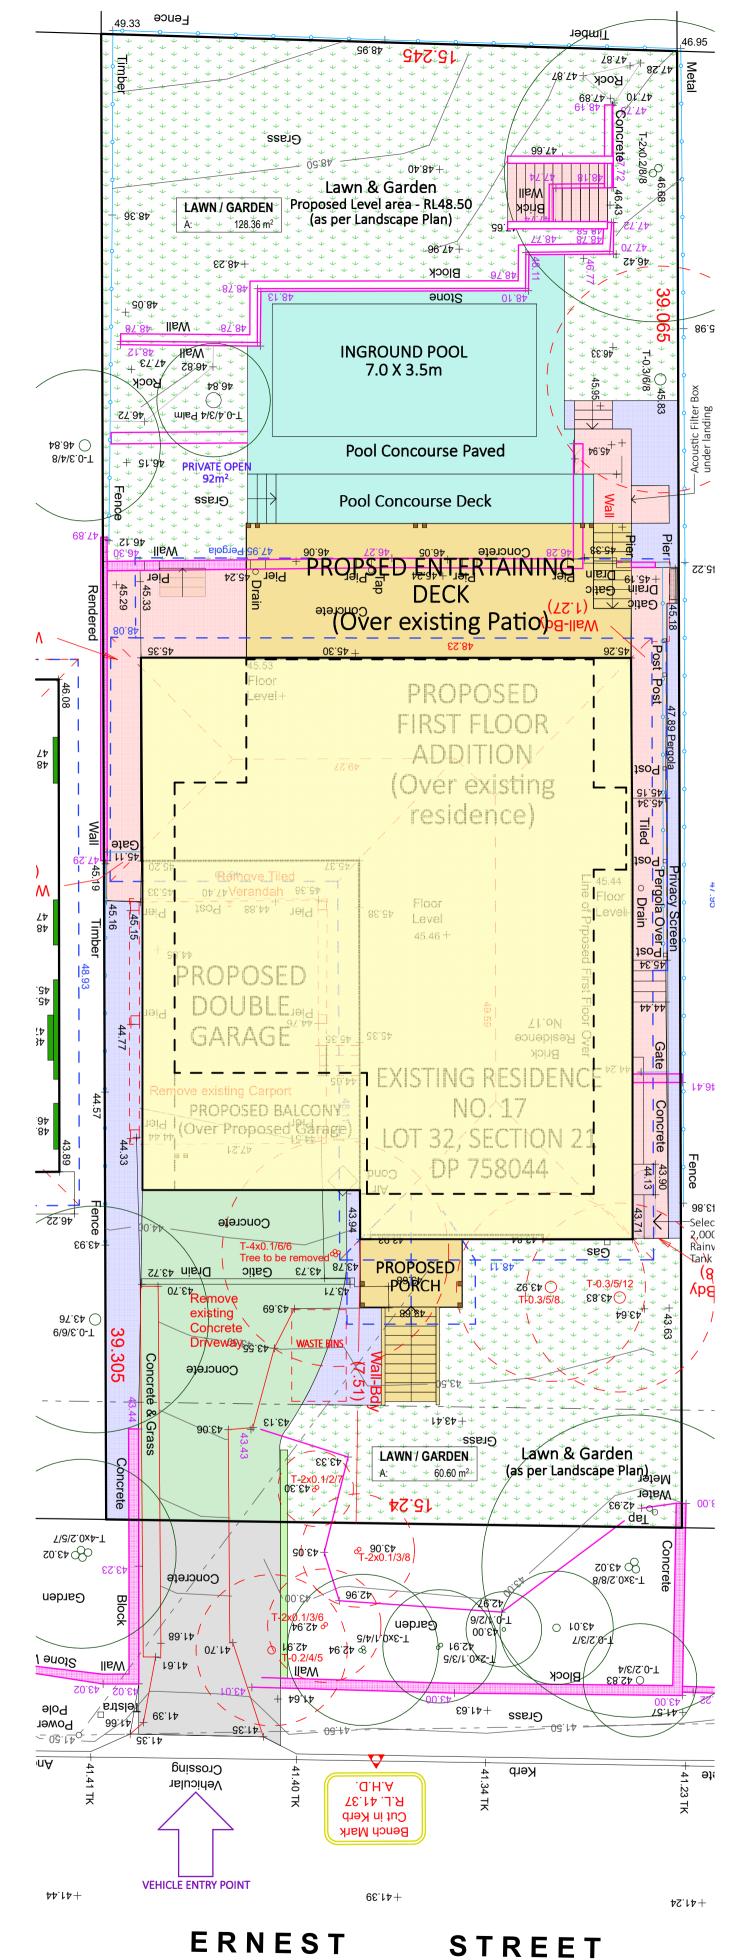

Project North HOME DESIGNS LEVEL 1, 10/14 NARABANG WAY - BELROSE PH. (02)9986 1311 FAX (02)9986 1322 Client **MR & MRS SIPPEL** Project Name **ALTERATIONS & ADDITIONS** LOT 32, SECTION 21, DP 758044 **17 ERNEST STREET** BALGOWLAH HEIGHTS NSW 2093 Drawing Title: SITE PLAN MAY 2021 Date : Scale : 1:100 (A1) J. ADAMS Council: NORTHERN BEACHES Checked By : **(**A) Project No: Drawing # : 2034 **DA01** 

Plot Date:

ANNEXURE "A"

27/05/2021

SITE & OPEN SPACE AREA RATIOS -

PROPOSED:

SITE AREA

n<sup>2</sup>

2

594.4m<sup>2</sup>

EXISTING GROUND FLOOR 1:100

|                                                                                                             | NOTES:                                                                                                                                                                                                                         |
|-------------------------------------------------------------------------------------------------------------|--------------------------------------------------------------------------------------------------------------------------------------------------------------------------------------------------------------------------------|
| FLOOR AREA CALCULATIONS-                                                                                    | All work is to comply with the National Construction Code (NCC / Building Code<br>of Australia), the requirements of the local council, the requirements of the                                                                |
| EXISTING<br>AREA 594.4m <sup>2</sup>                                                                        | legally constituted Authorities for services and the relevant standards published<br>by the Standards Association of Australia.                                                                                                |
| TING GROUND FLOOR AREA 123m <sup>2</sup>                                                                    |                                                                                                                                                                                                                                |
| 1 TOTAL 123m <sup>2</sup><br>DR SPACE RATIO 0.26:1                                                          | The Builder is to give all notices, obtain all permits and pay all fees.<br>Check all Levels and Dimensions on Site prior to commencing work and advise                                                                        |
| (max. permissible 0.45:1)                                                                                   | Lifestyle Home Designs of any discrepancies or errors.<br>Finished ground levels on the plan are subject to the site conditions.                                                                                               |
|                                                                                                             | Do not scale from drawings. Figured dimensions to be given preference over                                                                                                                                                     |
| ove existing Western<br>dary Side Fence and fit                                                             | scale. All Figured dimensions to be checked on site.                                                                                                                                                                           |
| bsed new Western Boundary<br>Fence as per proposed plan                                                     | The work shown on this drawing and any associated drawings is to be carried                                                                                                                                                    |
|                                                                                                             | out in a good and tradesman-like manner.                                                                                                                                                                                       |
|                                                                                                             | COPYRIGHT                                                                                                                                                                                                                      |
|                                                                                                             | This plan is the exclusive property of LIFESTYLE HOME DESIGNS and must not be<br>used, reproduced or copied in any way without written permission.                                                                             |
|                                                                                                             | BASIX INFORMATION REQUIREMENTS:                                                                                                                                                                                                |
|                                                                                                             | LIGHTING:<br>A minimum of 40% of new or altered light fixtures must be fitted with                                                                                                                                             |
|                                                                                                             | fluorescent, compact fluorescent, or light-emitting diode (LED) lamps.<br>WATER COMMITMENTS:                                                                                                                                   |
|                                                                                                             | New or altered fixture requirements:<br>Showerheads must have a flow rate no greater than 9 litres per minute                                                                                                                  |
|                                                                                                             | or a 3 star water rating.<br>Toilets must have a flow rate no greater than 4 litres per average flush<br>or a minimum 3 star water rating.                                                                                     |
|                                                                                                             | Taps must have a flow rate no greater than 9 litres per minute<br>or a minimum 3 star water rating.                                                                                                                            |
|                                                                                                             | Alternative Water: A minimum of 2,000 Litre rainwater tank shall be installed, to collect runoff from at least 20m <sup>2</sup> of roof                                                                                        |
| window & block up<br>as required for new                                                                    | Swimming pool: Maximum size pool shall be 37 Kilolitres. It must have<br>a pool pump timer, pool cover and be                                                                                                                  |
|                                                                                                             | heated with an electric heat pump.<br>HOT WATER SYSTEM:<br>Existing Hot water system shall remain                                                                                                                              |
|                                                                                                             | INSULATION REQUIREMENTS:<br>Construction / Additional insulation requirement (R-value)                                                                                                                                         |
| wall as required                                                                                            | floor above existing dwelling or building. / nil<br>external wall: brick veneer (R0.54) / R1.16 (or R1.70 including construction)                                                                                              |
| indow                                                                                                       | external wall: framed (weatherboard, fibro, metal clad) (R0.40) / R1.30 (or R1.70 including construction) internal wall shared with garage: plasterboard (R0.36) / nil                                                         |
| OTE:                                                                                                        | flat ceiling, pitched roofceiling: / R0.95 (up),<br>roof: foil backed blanket (75 mm)                                                                                                                                          |
| sting Laundry/Shower, Kitchen & WC<br>& windows, fittings & fixtures, shown                                 | The roof shall be of dark colour (solar absorption >0.70)<br>WINDOWS & GLAZED DOORS:                                                                                                                                           |
| d all wall and floor tiles & adjust or<br>ervices as required for the proposed<br>a make good all surfaces. | All window and door numbers shown on the window and door schedule correspond to matching window / door numbers shown in the Basix                                                                                              |
| a make good an surfaces.                                                                                    | certificate.<br>You have selected one or more standard windows or glazed doors (i.e.<br>standard aluminium or timber frames and single clear or toned glass). Your                                                             |
| vindow & door & block up<br>s required for new window                                                       | windows must either match the description or have better performance than<br>the typical performance of that type of window or glazed door. You have                                                                           |
|                                                                                                             | selected one or more high performance windows or glazed doors (i.e. improved frames, pyrolytic low-e glass or clear/air gap/clear glazing, or                                                                                  |
| wall as required<br>Door                                                                                    | toned/air gap/clear glazing). You will need to provide certification that the installed window or glazed door has the required performance. External lowers and blinds must fully shade the window or glazed door beside which |
| ndow & block up opening<br>for new window                                                                   | louvres and blinds must fully shade the window or glazed door beside which they are situated when fully drawn or closed. <b>SKYLIGHTS:</b>                                                                                     |
| ove existing Western<br>Idary Side Fence and fit                                                            | All Skylight numbers shown on the window and door schedule correspond to matching skylight numbers shown in the Basix certificate.                                                                                             |
| osed new Western Boundary<br>Fence as per proposed plan                                                     | Each skylight may either match the description, or, have a U-value and a Solar<br>Heat Gain Coefficient (SHGC) no greater than that listed in the table on the                                                                 |
| opening                                                                                                     | BASIX certificate                                                                                                                                                                                                              |
| good all                                                                                                    |                                                                                                                                                                                                                                |
|                                                                                                             |                                                                                                                                                                                                                                |
|                                                                                                             |                                                                                                                                                                                                                                |
| <u>L NOTE:</u><br>all existig roof tiles & ridge capping                                                    |                                                                                                                                                                                                                                |
| ew Colorbond sheet roofing & ridge<br>over existing & new roof framing.                                     |                                                                                                                                                                                                                                |
|                                                                                                             | N Project North                                                                                                                                                                                                                |
|                                                                                                             |                                                                                                                                                                                                                                |
|                                                                                                             |                                                                                                                                                                                                                                |
|                                                                                                             |                                                                                                                                                                                                                                |
|                                                                                                             |                                                                                                                                                                                                                                |
|                                                                                                             | HOME DESIGNS                                                                                                                                                                                                                   |
|                                                                                                             | LEVEL 1, 10/14 NARABANG WAY - BELROSE                                                                                                                                                                                          |
|                                                                                                             | PH. (02)9986 1311 FAX (02)9986 1322                                                                                                                                                                                            |
|                                                                                                             | Client                                                                                                                                                                                                                         |
|                                                                                                             | MR & MRS SIPPEL                                                                                                                                                                                                                |
|                                                                                                             |                                                                                                                                                                                                                                |
|                                                                                                             | ALTERATIONS & ADDITIONS<br>LOT 32, SECTION 21, DP 758044                                                                                                                                                                       |
|                                                                                                             | 17 ERNEST STREET                                                                                                                                                                                                               |
|                                                                                                             | BALGOWLAH HEIGHTS NSW 2093                                                                                                                                                                                                     |
|                                                                                                             | Drawing Title: SITE BUA & OPEN SPACE<br>AREA PLAN &                                                                                                                                                                            |
| n                                                                                                           | EXISTING FLOOR PLAN                                                                                                                                                                                                            |
| 4                                                                                                           | Scale: 1:100 (A1) Date: MAY 2021                                                                                                                                                                                               |
|                                                                                                             | Council: NORTHERN BEACHES Checked By: J. ADAMS                                                                                                                                                                                 |
| m                                                                                                           | Project No : Drawing # : (A)                                                                                                                                                                                                   |
|                                                                                                             | 2034   DA02                                                                                                                                                                                                                    |
|                                                                                                             | <b>ANNEXURE "A"</b> Plot Date: 27/05/2021                                                                                                                                                                                      |
|                                                                                                             |                                                                                                                                                                                                                                |