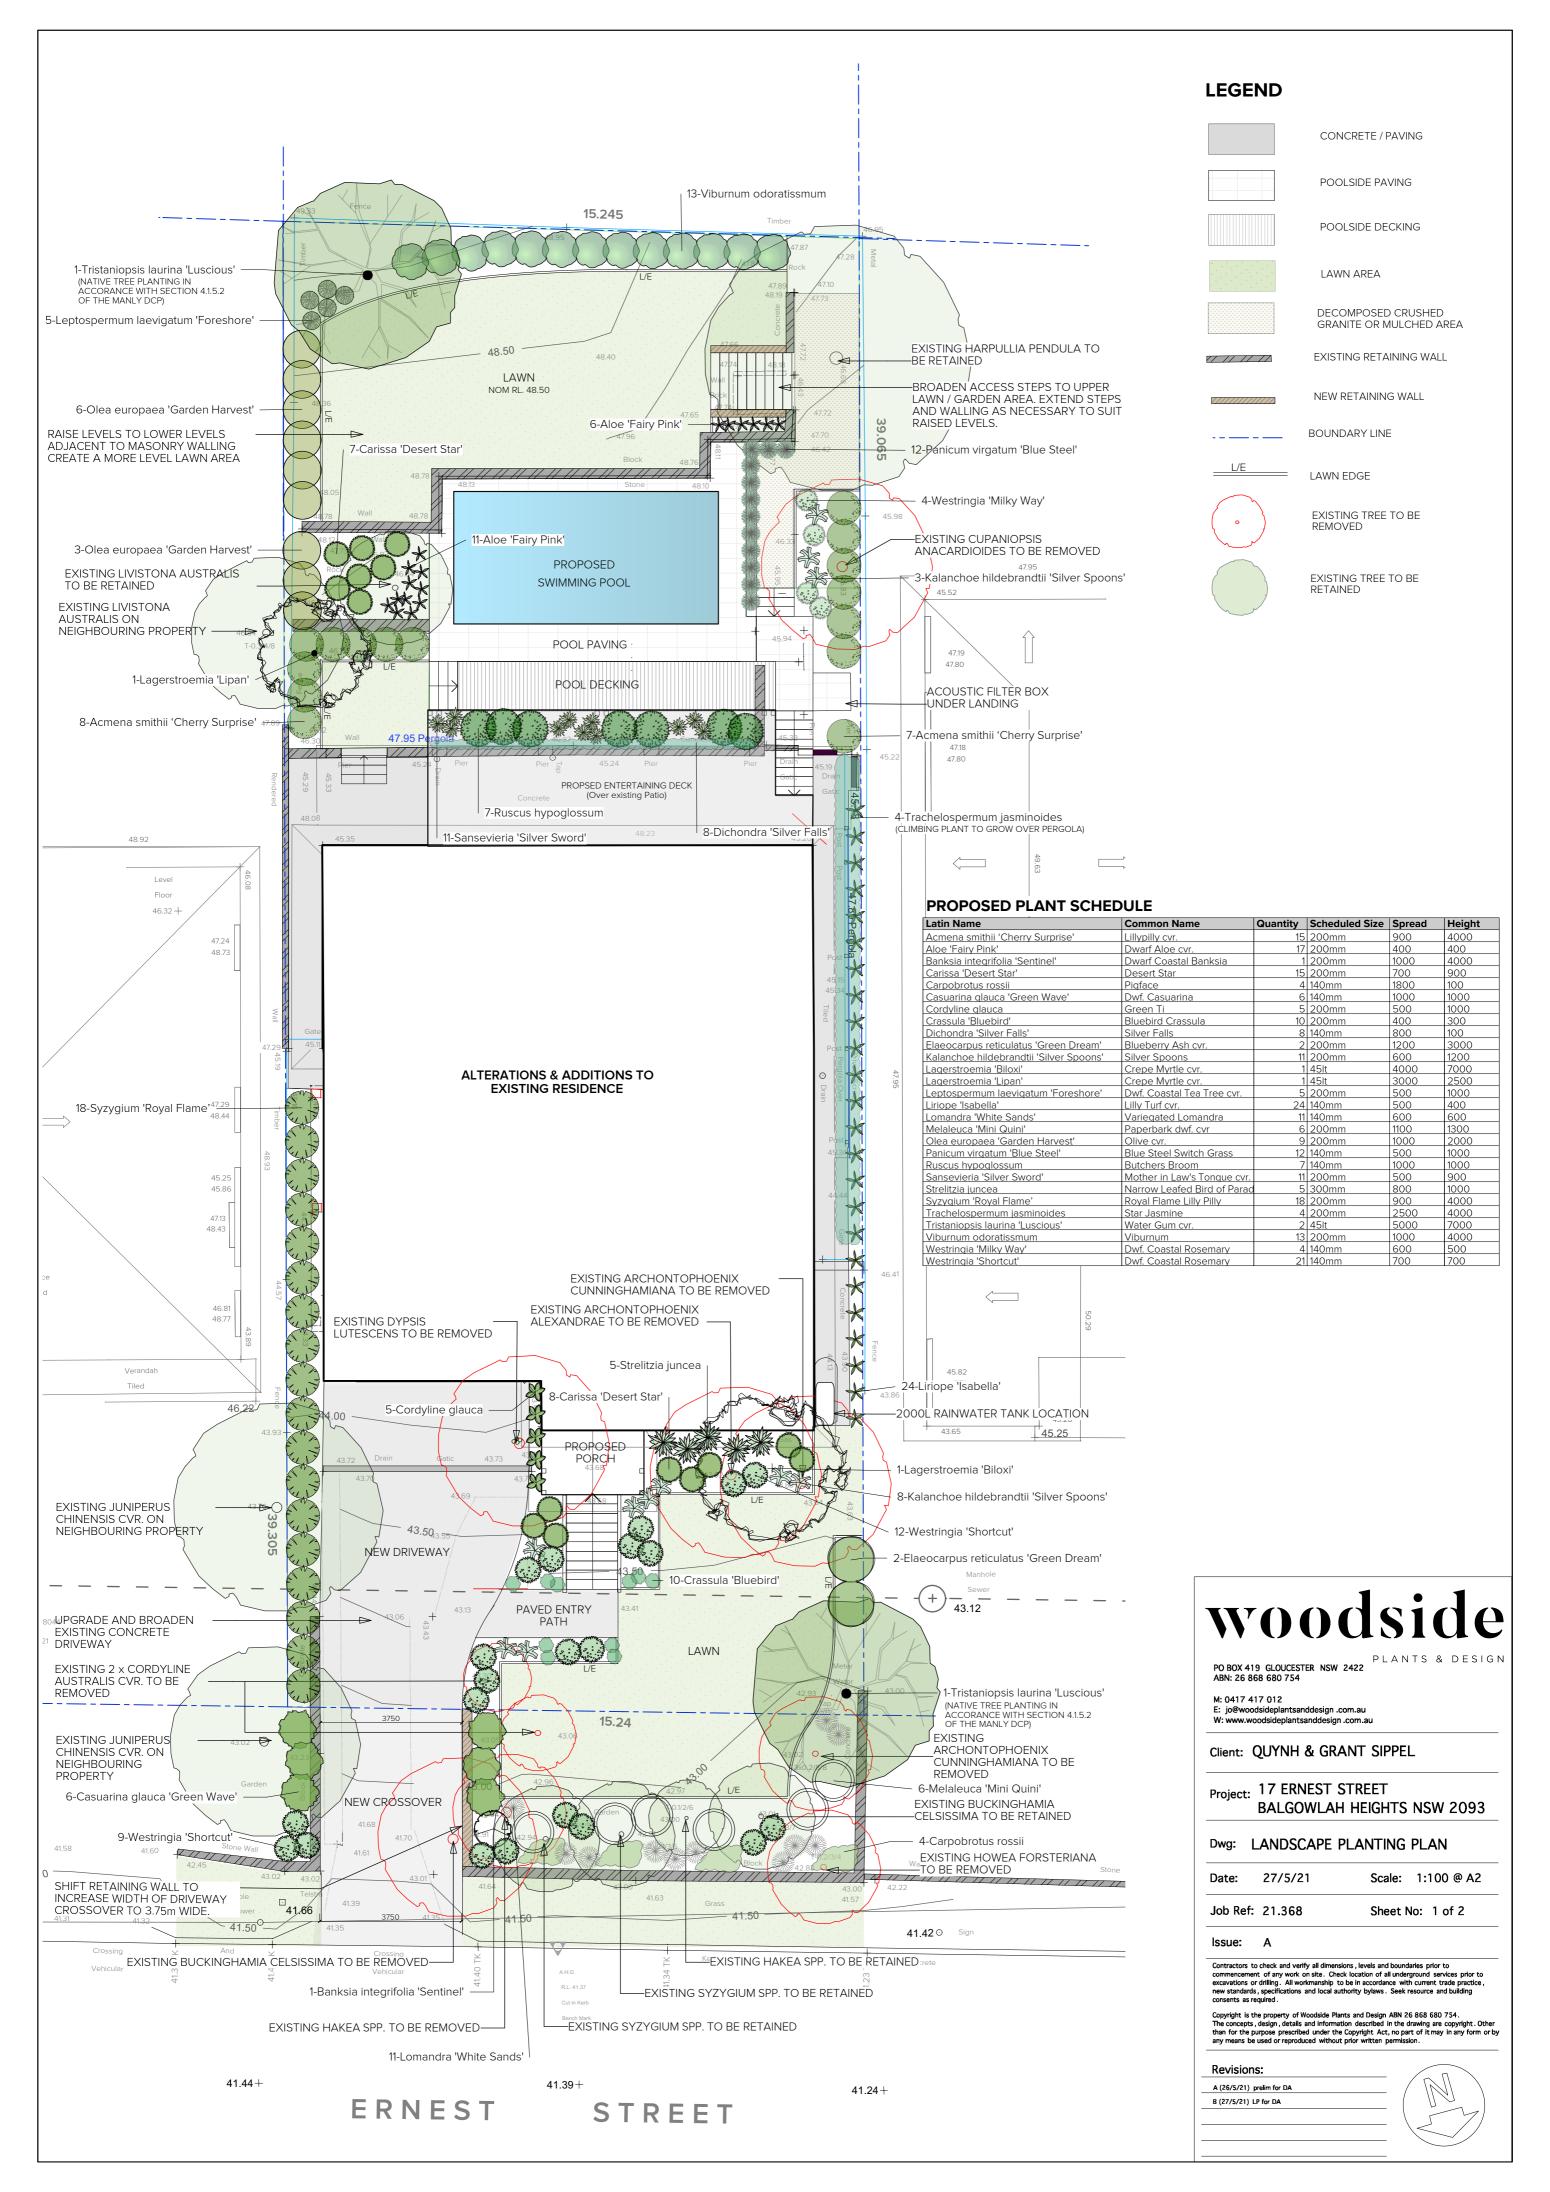

Project North HOME DESIGNS LEVEL 1, 10/14 NARABANG WAY - BELROSE PH. (02)9986 1311 FAX (02)9986 1322 Client **MR & MRS SIPPEL** Project Name **ALTERATIONS & ADDITIONS** LOT 32, SECTION 21, DP 758044 **17 ERNEST STREET** BALGOWLAH HEIGHTS NSW 2093 Drawing Title: SITE PLAN MAY 2021 Date : Scale : 1:100 (A1) J. ADAMS Council: NORTHERN BEACHES Checked By : **(**A) Project No: Drawing # : 2034 **DA01** 

Plot Date:

ANNEXURE "A"

27/05/2021

SITE & OPEN SPACE AREA RATIOS -

PROPOSED:

SITE AREA

n<sup>2</sup>

2

594.4m<sup>2</sup>

EXISTING GROUND FLOOR 1:100

|                                                                                                             | NOTES:                                                                                                                                                                                                                         |
|-------------------------------------------------------------------------------------------------------------|--------------------------------------------------------------------------------------------------------------------------------------------------------------------------------------------------------------------------------|
| FLOOR AREA CALCULATIONS-                                                                                    | All work is to comply with the National Construction Code (NCC / Building Code<br>of Australia), the requirements of the local council, the requirements of the                                                                |
| EXISTING<br>AREA 594.4m <sup>2</sup>                                                                        | legally constituted Authorities for services and the relevant standards published<br>by the Standards Association of Australia.                                                                                                |
| TING GROUND FLOOR AREA 123m <sup>2</sup>                                                                    |                                                                                                                                                                                                                                |
| 1 TOTAL 123m <sup>2</sup><br>DR SPACE RATIO 0.26:1                                                          | The Builder is to give all notices, obtain all permits and pay all fees.<br>Check all Levels and Dimensions on Site prior to commencing work and advise                                                                        |
| (max. permissible 0.45:1)                                                                                   | Lifestyle Home Designs of any discrepancies or errors.<br>Finished ground levels on the plan are subject to the site conditions.                                                                                               |
|                                                                                                             | Do not scale from drawings. Figured dimensions to be given preference over                                                                                                                                                     |
| ove existing Western<br>dary Side Fence and fit                                                             | scale. All Figured dimensions to be checked on site.                                                                                                                                                                           |
| bsed new Western Boundary<br>Fence as per proposed plan                                                     | The work shown on this drawing and any associated drawings is to be carried                                                                                                                                                    |
|                                                                                                             | out in a good and tradesman-like manner.                                                                                                                                                                                       |
|                                                                                                             | COPYRIGHT                                                                                                                                                                                                                      |
|                                                                                                             | This plan is the exclusive property of LIFESTYLE HOME DESIGNS and must not be<br>used, reproduced or copied in any way without written permission.                                                                             |
|                                                                                                             | BASIX INFORMATION REQUIREMENTS:                                                                                                                                                                                                |
|                                                                                                             | LIGHTING:<br>A minimum of 40% of new or altered light fixtures must be fitted with                                                                                                                                             |
|                                                                                                             | fluorescent, compact fluorescent, or light-emitting diode (LED) lamps.<br>WATER COMMITMENTS:                                                                                                                                   |
|                                                                                                             | New or altered fixture requirements:<br>Showerheads must have a flow rate no greater than 9 litres per minute                                                                                                                  |
|                                                                                                             | or a 3 star water rating.<br>Toilets must have a flow rate no greater than 4 litres per average flush<br>or a minimum 3 star water rating.                                                                                     |
|                                                                                                             | Taps must have a flow rate no greater than 9 litres per minute<br>or a minimum 3 star water rating.                                                                                                                            |
|                                                                                                             | Alternative Water: A minimum of 2,000 Litre rainwater tank shall be installed, to collect runoff from at least 20m <sup>2</sup> of roof                                                                                        |
| window & block up<br>as required for new                                                                    | Swimming pool: Maximum size pool shall be 37 Kilolitres. It must have<br>a pool pump timer, pool cover and be                                                                                                                  |
|                                                                                                             | heated with an electric heat pump.<br>HOT WATER SYSTEM:<br>Existing Hot water system shall remain                                                                                                                              |
|                                                                                                             | INSULATION REQUIREMENTS:<br>Construction / Additional insulation requirement (R-value)                                                                                                                                         |
| wall as required                                                                                            | floor above existing dwelling or building. / nil<br>external wall: brick veneer (R0.54) / R1.16 (or R1.70 including construction)                                                                                              |
| indow                                                                                                       | external wall: framed (weatherboard, fibro, metal clad) (R0.40) / R1.30 (or R1.70 including construction) internal wall shared with garage: plasterboard (R0.36) / nil                                                         |
| OTE:                                                                                                        | flat ceiling, pitched roofceiling: / R0.95 (up),<br>roof: foil backed blanket (75 mm)                                                                                                                                          |
| sting Laundry/Shower, Kitchen & WC<br>& windows, fittings & fixtures, shown                                 | The roof shall be of dark colour (solar absorption >0.70)<br>WINDOWS & GLAZED DOORS:                                                                                                                                           |
| d all wall and floor tiles & adjust or<br>ervices as required for the proposed<br>a make good all surfaces. | All window and door numbers shown on the window and door schedule correspond to matching window / door numbers shown in the Basix                                                                                              |
| a make good an surfaces.                                                                                    | certificate.<br>You have selected one or more standard windows or glazed doors (i.e.<br>standard aluminium or timber frames and single clear or toned glass). Your                                                             |
| vindow & door & block up<br>s required for new window                                                       | windows must either match the description or have better performance than<br>the typical performance of that type of window or glazed door. You have                                                                           |
|                                                                                                             | selected one or more high performance windows or glazed doors (i.e. improved frames, pyrolytic low-e glass or clear/air gap/clear glazing, or                                                                                  |
| wall as required<br>Door                                                                                    | toned/air gap/clear glazing). You will need to provide certification that the installed window or glazed door has the required performance. External lowers and blinds must fully shade the window or glazed door beside which |
| ndow & block up opening<br>for new window                                                                   | louvres and blinds must fully shade the window or glazed door beside which they are situated when fully drawn or closed. <b>SKYLIGHTS:</b>                                                                                     |
| ove existing Western<br>Idary Side Fence and fit                                                            | All Skylight numbers shown on the window and door schedule correspond to matching skylight numbers shown in the Basix certificate.                                                                                             |
| osed new Western Boundary<br>Fence as per proposed plan                                                     | Each skylight may either match the description, or, have a U-value and a Solar<br>Heat Gain Coefficient (SHGC) no greater than that listed in the table on the                                                                 |
| opening                                                                                                     | BASIX certificate                                                                                                                                                                                                              |
| good all                                                                                                    |                                                                                                                                                                                                                                |
|                                                                                                             |                                                                                                                                                                                                                                |
|                                                                                                             |                                                                                                                                                                                                                                |
| <u>L NOTE:</u><br>all existig roof tiles & ridge capping                                                    |                                                                                                                                                                                                                                |
| ew Colorbond sheet roofing & ridge<br>over existing & new roof framing.                                     |                                                                                                                                                                                                                                |
|                                                                                                             | N Project North                                                                                                                                                                                                                |
|                                                                                                             |                                                                                                                                                                                                                                |
|                                                                                                             |                                                                                                                                                                                                                                |
|                                                                                                             |                                                                                                                                                                                                                                |
|                                                                                                             |                                                                                                                                                                                                                                |
|                                                                                                             | HOME DESIGNS                                                                                                                                                                                                                   |
|                                                                                                             | LEVEL 1, 10/14 NARABANG WAY - BELROSE                                                                                                                                                                                          |
|                                                                                                             | PH. (02)9986 1311 FAX (02)9986 1322                                                                                                                                                                                            |
|                                                                                                             | Client                                                                                                                                                                                                                         |
|                                                                                                             | MR & MRS SIPPEL                                                                                                                                                                                                                |
|                                                                                                             |                                                                                                                                                                                                                                |
|                                                                                                             | ALTERATIONS & ADDITIONS<br>LOT 32, SECTION 21, DP 758044                                                                                                                                                                       |
|                                                                                                             | 17 ERNEST STREET                                                                                                                                                                                                               |
|                                                                                                             | BALGOWLAH HEIGHTS NSW 2093                                                                                                                                                                                                     |
|                                                                                                             | Drawing Title: SITE BUA & OPEN SPACE<br>AREA PLAN &                                                                                                                                                                            |
| n                                                                                                           | EXISTING FLOOR PLAN                                                                                                                                                                                                            |
| 4                                                                                                           | Scale: 1:100 (A1) Date: MAY 2021                                                                                                                                                                                               |
|                                                                                                             | Council: NORTHERN BEACHES Checked By: J. ADAMS                                                                                                                                                                                 |
| m                                                                                                           | Project No : Drawing # : (A)                                                                                                                                                                                                   |
|                                                                                                             | 2034   DA02                                                                                                                                                                                                                    |
|                                                                                                             | <b>ANNEXURE "A"</b> Plot Date: 27/05/2021                                                                                                                                                                                      |
|                                                                                                             |                                                                                                                                                                                                                                |