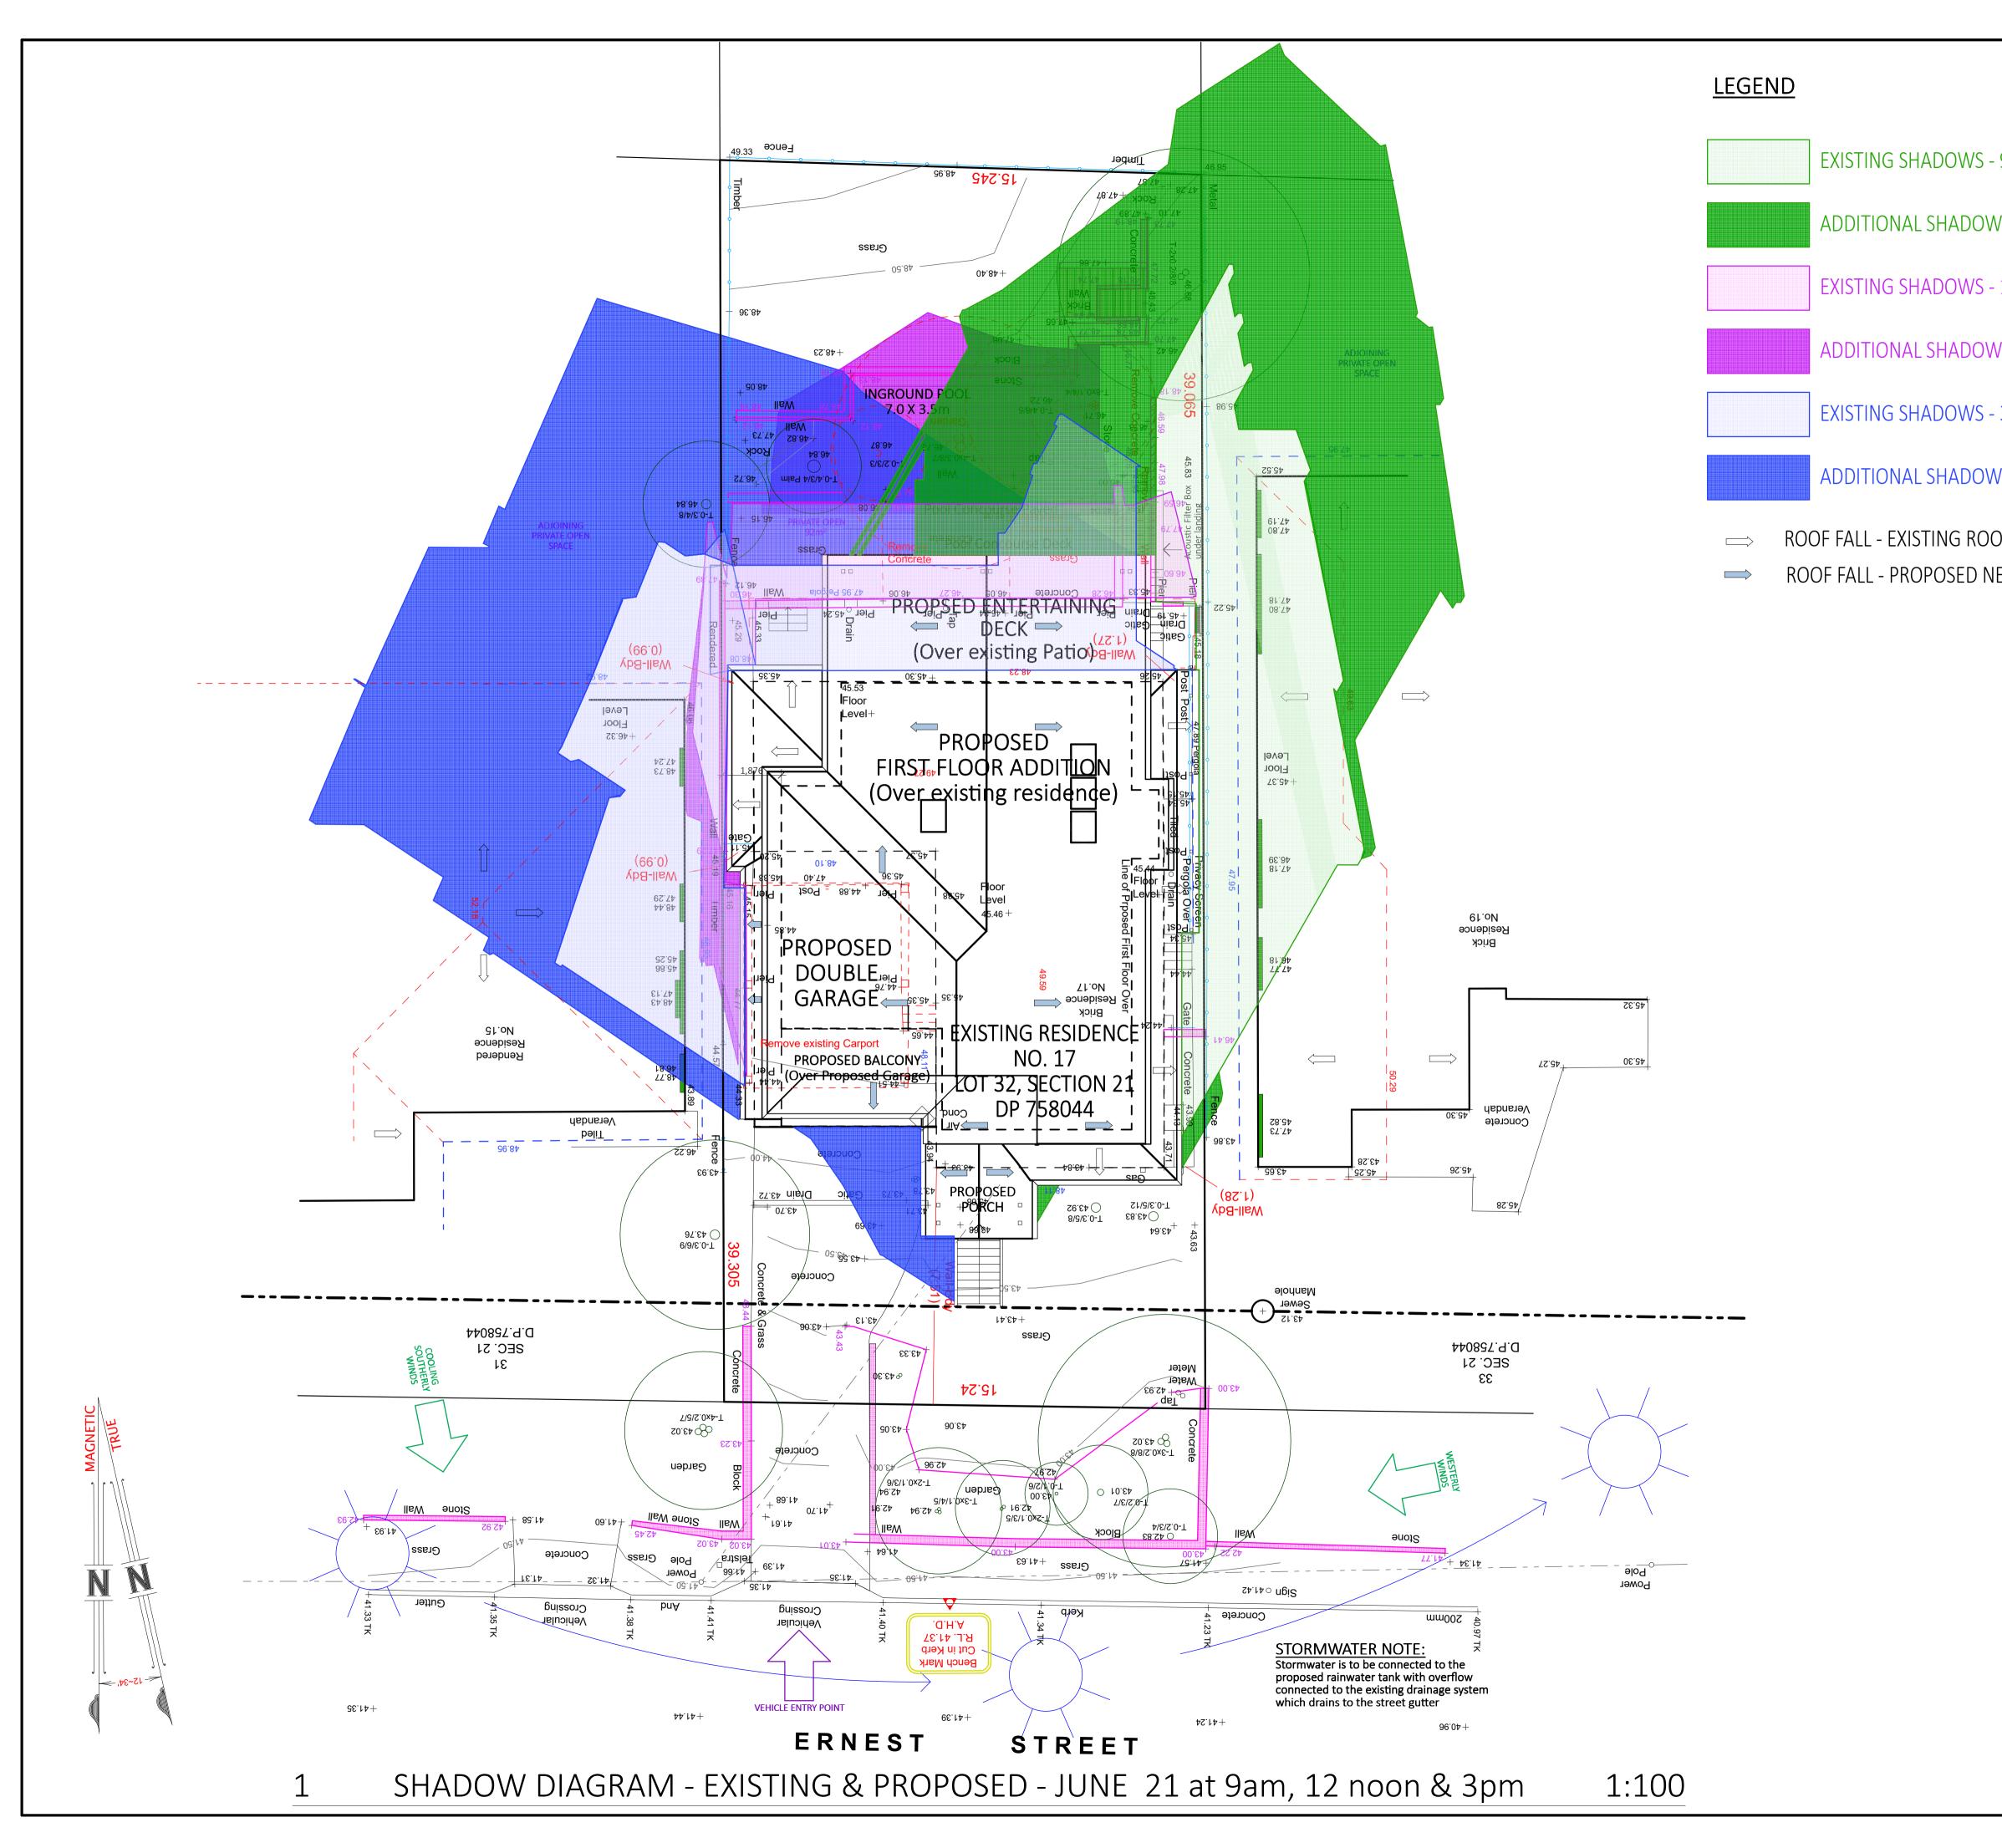

Project North HOME DESIGNS LEVEL 1, 10/14 NARABANG WAY - BELROSE PH. (02)9986 1311 FAX (02)9986 1322 Client **MR & MRS SIPPEL** Project Name **ALTERATIONS & ADDITIONS** LOT 32, SECTION 21, DP 758044 **17 ERNEST STREET** BALGOWLAH HEIGHTS NSW 2093 Drawing Title: SITE PLAN MAY 2021 Date : Scale : 1:100 (A1) J. ADAMS Council: NORTHERN BEACHES Checked By : **(**A) Project No: Drawing # : 2034 **DA01** 

Plot Date:

ANNEXURE "A"

27/05/2021

SITE & OPEN SPACE AREA RATIOS -

PROPOSED:

SITE AREA

n<sup>2</sup>

2

594.4m<sup>2</sup>

EXISTING GROUND FLOOR 1:100

|                                                                                                             | NOTES:                                                                                                                                                                                                                         |
|-------------------------------------------------------------------------------------------------------------|--------------------------------------------------------------------------------------------------------------------------------------------------------------------------------------------------------------------------------|
| FLOOR AREA CALCULATIONS-                                                                                    | All work is to comply with the National Construction Code (NCC / Building Code<br>of Australia), the requirements of the local council, the requirements of the                                                                |
| EXISTING<br>AREA 594.4m <sup>2</sup>                                                                        | legally constituted Authorities for services and the relevant standards published<br>by the Standards Association of Australia.                                                                                                |
| TING GROUND FLOOR AREA 123m <sup>2</sup>                                                                    |                                                                                                                                                                                                                                |
| 1 TOTAL 123m <sup>2</sup><br>DR SPACE RATIO 0.26:1                                                          | The Builder is to give all notices, obtain all permits and pay all fees.<br>Check all Levels and Dimensions on Site prior to commencing work and advise                                                                        |
| (max. permissible 0.45:1)                                                                                   | Lifestyle Home Designs of any discrepancies or errors.<br>Finished ground levels on the plan are subject to the site conditions.                                                                                               |
|                                                                                                             | Do not scale from drawings. Figured dimensions to be given preference over                                                                                                                                                     |
| ove existing Western<br>dary Side Fence and fit                                                             | scale. All Figured dimensions to be checked on site.                                                                                                                                                                           |
| bsed new Western Boundary<br>Fence as per proposed plan                                                     | The work shown on this drawing and any associated drawings is to be carried                                                                                                                                                    |
|                                                                                                             | out in a good and tradesman-like manner.                                                                                                                                                                                       |
|                                                                                                             | COPYRIGHT                                                                                                                                                                                                                      |
|                                                                                                             | This plan is the exclusive property of LIFESTYLE HOME DESIGNS and must not be<br>used, reproduced or copied in any way without written permission.                                                                             |
|                                                                                                             | BASIX INFORMATION REQUIREMENTS:                                                                                                                                                                                                |
|                                                                                                             | LIGHTING:<br>A minimum of 40% of new or altered light fixtures must be fitted with                                                                                                                                             |
|                                                                                                             | fluorescent, compact fluorescent, or light-emitting diode (LED) lamps.<br>WATER COMMITMENTS:                                                                                                                                   |
|                                                                                                             | New or altered fixture requirements:<br>Showerheads must have a flow rate no greater than 9 litres per minute                                                                                                                  |
|                                                                                                             | or a 3 star water rating.<br>Toilets must have a flow rate no greater than 4 litres per average flush<br>or a minimum 3 star water rating.                                                                                     |
|                                                                                                             | Taps must have a flow rate no greater than 9 litres per minute<br>or a minimum 3 star water rating.                                                                                                                            |
|                                                                                                             | Alternative Water: A minimum of 2,000 Litre rainwater tank shall be installed, to collect runoff from at least 20m <sup>2</sup> of roof                                                                                        |
| window & block up<br>as required for new                                                                    | Swimming pool: Maximum size pool shall be 37 Kilolitres. It must have<br>a pool pump timer, pool cover and be                                                                                                                  |
|                                                                                                             | heated with an electric heat pump.<br>HOT WATER SYSTEM:<br>Existing Hot water system shall remain                                                                                                                              |
|                                                                                                             | INSULATION REQUIREMENTS:<br>Construction / Additional insulation requirement (R-value)                                                                                                                                         |
| wall as required                                                                                            | floor above existing dwelling or building. / nil<br>external wall: brick veneer (R0.54) / R1.16 (or R1.70 including construction)                                                                                              |
| indow                                                                                                       | external wall: framed (weatherboard, fibro, metal clad) (R0.40) / R1.30 (or R1.70 including construction) internal wall shared with garage: plasterboard (R0.36) / nil                                                         |
| OTE:                                                                                                        | flat ceiling, pitched roofceiling: / R0.95 (up),<br>roof: foil backed blanket (75 mm)                                                                                                                                          |
| sting Laundry/Shower, Kitchen & WC<br>& windows, fittings & fixtures, shown                                 | The roof shall be of dark colour (solar absorption >0.70)<br>WINDOWS & GLAZED DOORS:                                                                                                                                           |
| d all wall and floor tiles & adjust or<br>ervices as required for the proposed<br>a make good all surfaces. | All window and door numbers shown on the window and door schedule correspond to matching window / door numbers shown in the Basix                                                                                              |
| a make good an surfaces.                                                                                    | certificate.<br>You have selected one or more standard windows or glazed doors (i.e.<br>standard aluminium or timber frames and single clear or toned glass). Your                                                             |
| vindow & door & block up<br>s required for new window                                                       | windows must either match the description or have better performance than<br>the typical performance of that type of window or glazed door. You have                                                                           |
|                                                                                                             | selected one or more high performance windows or glazed doors (i.e. improved frames, pyrolytic low-e glass or clear/air gap/clear glazing, or                                                                                  |
| wall as required<br>Door                                                                                    | toned/air gap/clear glazing). You will need to provide certification that the installed window or glazed door has the required performance. External lowers and blinds must fully shade the window or glazed door beside which |
| ndow & block up opening<br>for new window                                                                   | louvres and blinds must fully shade the window or glazed door beside which they are situated when fully drawn or closed. <b>SKYLIGHTS:</b>                                                                                     |
| ove existing Western<br>Idary Side Fence and fit                                                            | All Skylight numbers shown on the window and door schedule correspond to matching skylight numbers shown in the Basix certificate.                                                                                             |
| osed new Western Boundary<br>Fence as per proposed plan                                                     | Each skylight may either match the description, or, have a U-value and a Solar<br>Heat Gain Coefficient (SHGC) no greater than that listed in the table on the                                                                 |
| opening                                                                                                     | BASIX certificate                                                                                                                                                                                                              |
| good all                                                                                                    |                                                                                                                                                                                                                                |
|                                                                                                             |                                                                                                                                                                                                                                |
|                                                                                                             |                                                                                                                                                                                                                                |
| <u>L NOTE:</u><br>all existig roof tiles & ridge capping                                                    |                                                                                                                                                                                                                                |
| ew Colorbond sheet roofing & ridge<br>over existing & new roof framing.                                     |                                                                                                                                                                                                                                |
|                                                                                                             | N Project North                                                                                                                                                                                                                |
|                                                                                                             |                                                                                                                                                                                                                                |
|                                                                                                             |                                                                                                                                                                                                                                |
|                                                                                                             |                                                                                                                                                                                                                                |
|                                                                                                             |                                                                                                                                                                                                                                |
|                                                                                                             | HOME DESIGNS                                                                                                                                                                                                                   |
|                                                                                                             | LEVEL 1, 10/14 NARABANG WAY - BELROSE                                                                                                                                                                                          |
|                                                                                                             | PH. (02)9986 1311 FAX (02)9986 1322                                                                                                                                                                                            |
|                                                                                                             | Client                                                                                                                                                                                                                         |
|                                                                                                             | MR & MRS SIPPEL                                                                                                                                                                                                                |
|                                                                                                             |                                                                                                                                                                                                                                |
|                                                                                                             | ALTERATIONS & ADDITIONS<br>LOT 32, SECTION 21, DP 758044                                                                                                                                                                       |
|                                                                                                             | 17 ERNEST STREET                                                                                                                                                                                                               |
|                                                                                                             | BALGOWLAH HEIGHTS NSW 2093                                                                                                                                                                                                     |
|                                                                                                             | Drawing Title: SITE BUA & OPEN SPACE<br>AREA PLAN &                                                                                                                                                                            |
| n                                                                                                           | EXISTING FLOOR PLAN                                                                                                                                                                                                            |
| 4                                                                                                           | Scale: 1:100 (A1) Date: MAY 2021                                                                                                                                                                                               |
|                                                                                                             | Council: NORTHERN BEACHES Checked By: J. ADAMS                                                                                                                                                                                 |
| m                                                                                                           | Project No : Drawing # : (A)                                                                                                                                                                                                   |
|                                                                                                             | 2034   DA02                                                                                                                                                                                                                    |
|                                                                                                             | <b>ANNEXURE "A"</b> Plot Date: 27/05/2021                                                                                                                                                                                      |
|                                                                                                             |                                                                                                                                                                                                                                |