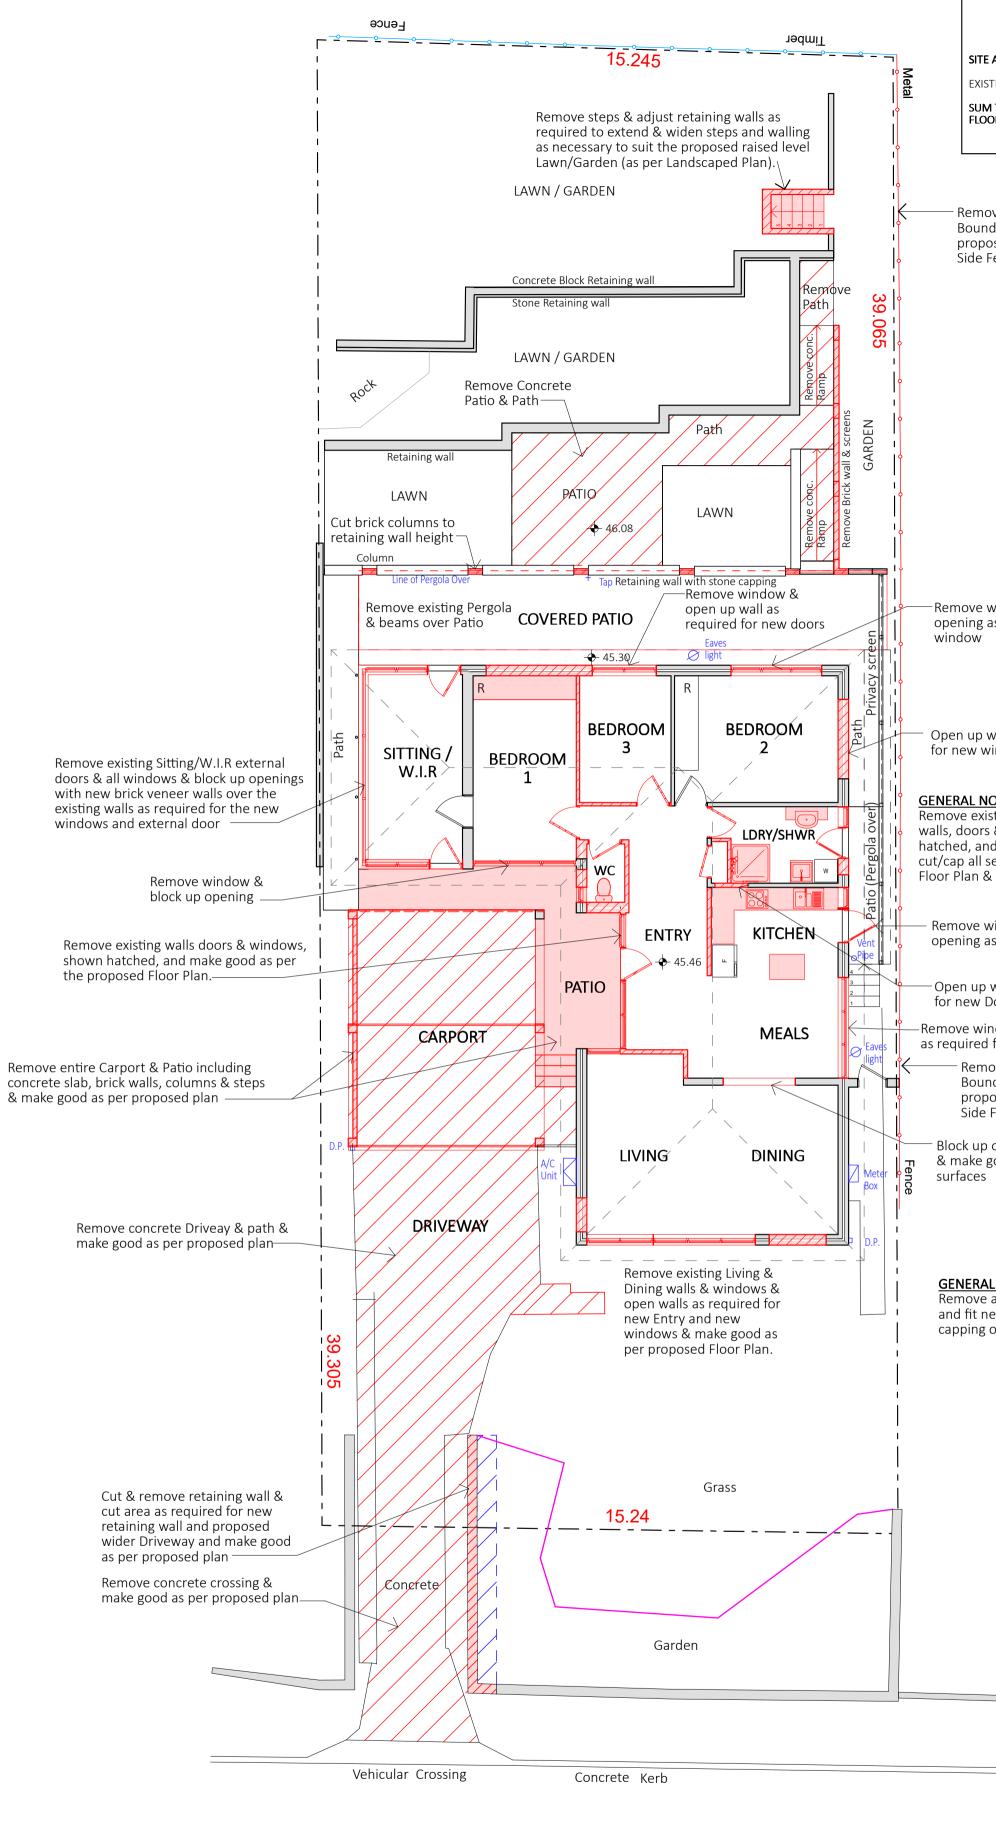

594.4m<sup>2</sup>

EXISTING GROUND FLOOR 1:100

|                                                                                                             | NOTES:                                                                                                                                                                                                                         |
|-------------------------------------------------------------------------------------------------------------|--------------------------------------------------------------------------------------------------------------------------------------------------------------------------------------------------------------------------------|
| FLOOR AREA CALCULATIONS-                                                                                    | All work is to comply with the National Construction Code (NCC / Building Code<br>of Australia), the requirements of the local council, the requirements of the                                                                |
| EXISTING<br>AREA 594.4m <sup>2</sup>                                                                        | legally constituted Authorities for services and the relevant standards published<br>by the Standards Association of Australia.                                                                                                |
| TING GROUND FLOOR AREA 123m <sup>2</sup>                                                                    |                                                                                                                                                                                                                                |
| 1 TOTAL 123m <sup>2</sup><br>DR SPACE RATIO 0.26:1                                                          | The Builder is to give all notices, obtain all permits and pay all fees.<br>Check all Levels and Dimensions on Site prior to commencing work and advise                                                                        |
| (max. permissible 0.45:1)                                                                                   | Lifestyle Home Designs of any discrepancies or errors.<br>Finished ground levels on the plan are subject to the site conditions.                                                                                               |
|                                                                                                             | Do not scale from drawings. Figured dimensions to be given preference over                                                                                                                                                     |
| ove existing Western<br>dary Side Fence and fit                                                             | scale. All Figured dimensions to be checked on site.                                                                                                                                                                           |
| bsed new Western Boundary<br>Fence as per proposed plan                                                     | The work shown on this drawing and any associated drawings is to be carried                                                                                                                                                    |
|                                                                                                             | out in a good and tradesman-like manner.                                                                                                                                                                                       |
|                                                                                                             | COPYRIGHT                                                                                                                                                                                                                      |
|                                                                                                             | This plan is the exclusive property of LIFESTYLE HOME DESIGNS and must not be<br>used, reproduced or copied in any way without written permission.                                                                             |
|                                                                                                             | BASIX INFORMATION REQUIREMENTS:                                                                                                                                                                                                |
|                                                                                                             | LIGHTING:<br>A minimum of 40% of new or altered light fixtures must be fitted with                                                                                                                                             |
|                                                                                                             | fluorescent, compact fluorescent, or light-emitting diode (LED) lamps.<br>WATER COMMITMENTS:                                                                                                                                   |
|                                                                                                             | New or altered fixture requirements:<br>Showerheads must have a flow rate no greater than 9 litres per minute                                                                                                                  |
|                                                                                                             | or a 3 star water rating.<br>Toilets must have a flow rate no greater than 4 litres per average flush<br>or a minimum 3 star water rating.                                                                                     |
|                                                                                                             | Taps must have a flow rate no greater than 9 litres per minute<br>or a minimum 3 star water rating.                                                                                                                            |
|                                                                                                             | Alternative Water: A minimum of 2,000 Litre rainwater tank shall be installed, to collect runoff from at least 20m <sup>2</sup> of roof                                                                                        |
| window & block up<br>as required for new                                                                    | Swimming pool: Maximum size pool shall be 37 Kilolitres. It must have<br>a pool pump timer, pool cover and be                                                                                                                  |
|                                                                                                             | heated with an electric heat pump.<br>HOT WATER SYSTEM:<br>Existing Hot water system shall remain                                                                                                                              |
|                                                                                                             | INSULATION REQUIREMENTS:<br>Construction / Additional insulation requirement (R-value)                                                                                                                                         |
| wall as required                                                                                            | floor above existing dwelling or building. / nil<br>external wall: brick veneer (R0.54) / R1.16 (or R1.70 including construction)                                                                                              |
| indow                                                                                                       | external wall: framed (weatherboard, fibro, metal clad) (R0.40) / R1.30 (or R1.70 including construction) internal wall shared with garage: plasterboard (R0.36) / nil                                                         |
| OTE:                                                                                                        | flat ceiling, pitched roofceiling: / R0.95 (up),<br>roof: foil backed blanket (75 mm)                                                                                                                                          |
| sting Laundry/Shower, Kitchen & WC<br>& windows, fittings & fixtures, shown                                 | The roof shall be of dark colour (solar absorption >0.70)<br>WINDOWS & GLAZED DOORS:                                                                                                                                           |
| d all wall and floor tiles & adjust or<br>ervices as required for the proposed<br>a make good all surfaces. | All window and door numbers shown on the window and door schedule correspond to matching window / door numbers shown in the Basix                                                                                              |
| a make good an surfaces.                                                                                    | certificate.<br>You have selected one or more standard windows or glazed doors (i.e.<br>standard aluminium or timber frames and single clear or toned glass). Your                                                             |
| vindow & door & block up<br>s required for new window                                                       | windows must either match the description or have better performance than<br>the typical performance of that type of window or glazed door. You have                                                                           |
|                                                                                                             | selected one or more high performance windows or glazed doors (i.e. improved frames, pyrolytic low-e glass or clear/air gap/clear glazing, or                                                                                  |
| wall as required<br>Door                                                                                    | toned/air gap/clear glazing). You will need to provide certification that the installed window or glazed door has the required performance. External lowers and blinds must fully shade the window or glazed door beside which |
| ndow & block up opening<br>for new window                                                                   | louvres and blinds must fully shade the window or glazed door beside which they are situated when fully drawn or closed. <b>SKYLIGHTS:</b>                                                                                     |
| ove existing Western<br>Idary Side Fence and fit                                                            | All Skylight numbers shown on the window and door schedule correspond to matching skylight numbers shown in the Basix certificate.                                                                                             |
| osed new Western Boundary<br>Fence as per proposed plan                                                     | Each skylight may either match the description, or, have a U-value and a Solar<br>Heat Gain Coefficient (SHGC) no greater than that listed in the table on the                                                                 |
| opening                                                                                                     | BASIX certificate                                                                                                                                                                                                              |
| good all                                                                                                    |                                                                                                                                                                                                                                |
|                                                                                                             |                                                                                                                                                                                                                                |
|                                                                                                             |                                                                                                                                                                                                                                |
| <u>L NOTE:</u><br>all existig roof tiles & ridge capping                                                    |                                                                                                                                                                                                                                |
| ew Colorbond sheet roofing & ridge<br>over existing & new roof framing.                                     |                                                                                                                                                                                                                                |
|                                                                                                             | N Project North                                                                                                                                                                                                                |
|                                                                                                             |                                                                                                                                                                                                                                |
|                                                                                                             |                                                                                                                                                                                                                                |
|                                                                                                             |                                                                                                                                                                                                                                |
|                                                                                                             |                                                                                                                                                                                                                                |
|                                                                                                             | HOME DESIGNS                                                                                                                                                                                                                   |
|                                                                                                             | LEVEL 1, 10/14 NARABANG WAY - BELROSE                                                                                                                                                                                          |
|                                                                                                             | PH. (02)9986 1311 FAX (02)9986 1322                                                                                                                                                                                            |
|                                                                                                             | Client                                                                                                                                                                                                                         |
|                                                                                                             | MR & MRS SIPPEL                                                                                                                                                                                                                |
|                                                                                                             |                                                                                                                                                                                                                                |
|                                                                                                             | ALTERATIONS & ADDITIONS<br>LOT 32, SECTION 21, DP 758044                                                                                                                                                                       |
|                                                                                                             | 17 ERNEST STREET                                                                                                                                                                                                               |
|                                                                                                             | BALGOWLAH HEIGHTS NSW 2093                                                                                                                                                                                                     |
|                                                                                                             | Drawing Title: SITE BUA & OPEN SPACE<br>AREA PLAN &                                                                                                                                                                            |
| n                                                                                                           | EXISTING FLOOR PLAN                                                                                                                                                                                                            |
| 4                                                                                                           | Scale: 1:100 (A1) Date: MAY 2021                                                                                                                                                                                               |
|                                                                                                             | Council: NORTHERN BEACHES Checked By: J. ADAMS                                                                                                                                                                                 |
| m                                                                                                           | Project No : Drawing # : (A)                                                                                                                                                                                                   |
|                                                                                                             | 2034   DA02                                                                                                                                                                                                                    |
|                                                                                                             | <b>ANNEXURE "A"</b> Plot Date: 27/05/2021                                                                                                                                                                                      |
|                                                                                                             |                                                                                                                                                                                                                                |

FLOOR AREA SITE AREA EXISTING GROUND FLOOR A SUM TOTAL FLOOR SPACE RATIO

**FLOOR AREA** <u>PRO</u> SITE AREA PROPOSED GROUND FLOOR PROPOSED FIRST FLOOR ARE SUM TOTAL FLOOR SPACE RATIO

ted Panel Lift Garage Door Solid Core Door

| CALCULATIONS-<br>ISTING |                                                                |  |  |
|-------------------------|----------------------------------------------------------------|--|--|
|                         | 594.4m <sup>2</sup>                                            |  |  |
| REA                     | 123m <sup>2</sup>                                              |  |  |
| (max. pe                | <b>123m<sup>2</sup></b><br><b>0.26:1</b><br>rrmissible 0.45:1) |  |  |
|                         |                                                                |  |  |
| <u>POSED</u>            | <u>ATIONS-</u>                                                 |  |  |
|                         | 594.4m <sup>2</sup>                                            |  |  |
| AREA<br>A               | 123m²<br>128.5m²                                               |  |  |
|                         | 251.5m <sup>2</sup>                                            |  |  |

(max. permissible 0.45:1)