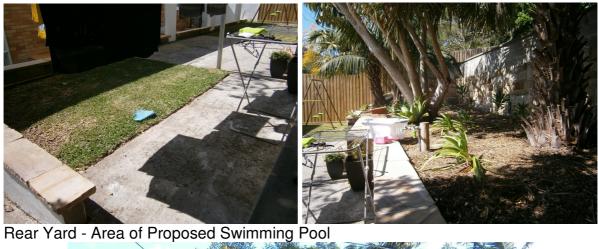

or a minimum 3 star water rating. Alternative Water: A minimum of 2,000 Litre rainwater tank shall be

installed, to collect runoff from at least 20m<sup>2</sup> of roof Swimming pool: Maximum size pool shall be 37 Kilolitres. It must have a pool pump timer, pool cover and be heated with an electric heat pump.