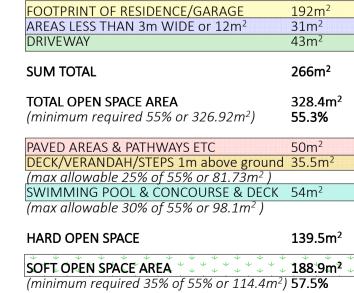

Plot Date:

ANNEXURE "A"

27/05/2021

SITE & OPEN SPACE AREA RATIOS -

PROPOSED:

SITE AREA

n<sup>2</sup>

2

594.4m<sup>2</sup>

EXISTING GROUND FLOOR 1:100

|                                                                                                             | NOTES:                                                                                                                                                                                                                         |
|-------------------------------------------------------------------------------------------------------------|--------------------------------------------------------------------------------------------------------------------------------------------------------------------------------------------------------------------------------|
| FLOOR AREA CALCULATIONS-                                                                                    | All work is to comply with the National Construction Code (NCC / Building Code<br>of Australia), the requirements of the local council, the requirements of the                                                                |
| EXISTING<br>AREA 594.4m <sup>2</sup>                                                                        | legally constituted Authorities for services and the relevant standards published<br>by the Standards Association of Australia.                                                                                                |
| TING GROUND FLOOR AREA 123m <sup>2</sup>                                                                    |                                                                                                                                                                                                                                |
| 1 TOTAL 123m <sup>2</sup><br>DR SPACE RATIO 0.26:1                                                          | The Builder is to give all notices, obtain all permits and pay all fees.<br>Check all Levels and Dimensions on Site prior to commencing work and advise                                                                        |
| (max. permissible 0.45:1)                                                                                   | Lifestyle Home Designs of any discrepancies or errors.<br>Finished ground levels on the plan are subject to the site conditions.                                                                                               |
|                                                                                                             | Do not scale from drawings. Figured dimensions to be given preference over                                                                                                                                                     |
| ove existing Western<br>dary Side Fence and fit                                                             | scale. All Figured dimensions to be checked on site.                                                                                                                                                                           |
| bsed new Western Boundary<br>Fence as per proposed plan                                                     | The work shown on this drawing and any associated drawings is to be carried                                                                                                                                                    |
|                                                                                                             | out in a good and tradesman-like manner.                                                                                                                                                                                       |
|                                                                                                             | COPYRIGHT                                                                                                                                                                                                                      |
|                                                                                                             | This plan is the exclusive property of LIFESTYLE HOME DESIGNS and must not be<br>used, reproduced or copied in any way without written permission.                                                                             |
|                                                                                                             | BASIX INFORMATION REQUIREMENTS:                                                                                                                                                                                                |
|                                                                                                             | LIGHTING:<br>A minimum of 40% of new or altered light fixtures must be fitted with                                                                                                                                             |
|                                                                                                             | fluorescent, compact fluorescent, or light-emitting diode (LED) lamps.<br>WATER COMMITMENTS:                                                                                                                                   |
|                                                                                                             | New or altered fixture requirements:<br>Showerheads must have a flow rate no greater than 9 litres per minute                                                                                                                  |
|                                                                                                             | or a 3 star water rating.<br>Toilets must have a flow rate no greater than 4 litres per average flush<br>or a minimum 3 star water rating.                                                                                     |
|                                                                                                             | Taps must have a flow rate no greater than 9 litres per minute<br>or a minimum 3 star water rating.                                                                                                                            |
|                                                                                                             | Alternative Water: A minimum of 2,000 Litre rainwater tank shall be installed, to collect runoff from at least 20m <sup>2</sup> of roof                                                                                        |
| window & block up<br>as required for new                                                                    | Swimming pool: Maximum size pool shall be 37 Kilolitres. It must have<br>a pool pump timer, pool cover and be                                                                                                                  |
|                                                                                                             | heated with an electric heat pump.<br>HOT WATER SYSTEM:<br>Existing Hot water system shall remain                                                                                                                              |
|                                                                                                             | INSULATION REQUIREMENTS:<br>Construction / Additional insulation requirement (R-value)                                                                                                                                         |
| wall as required                                                                                            | floor above existing dwelling or building. / nil<br>external wall: brick veneer (R0.54) / R1.16 (or R1.70 including construction)                                                                                              |
| indow                                                                                                       | external wall: framed (weatherboard, fibro, metal clad) (R0.40) / R1.30 (or R1.70 including construction) internal wall shared with garage: plasterboard (R0.36) / nil                                                         |
| OTE:                                                                                                        | flat ceiling, pitched roofceiling: / R0.95 (up),<br>roof: foil backed blanket (75 mm)                                                                                                                                          |
| sting Laundry/Shower, Kitchen & WC<br>& windows, fittings & fixtures, shown                                 | The roof shall be of dark colour (solar absorption >0.70)<br>WINDOWS & GLAZED DOORS:                                                                                                                                           |
| d all wall and floor tiles & adjust or<br>ervices as required for the proposed<br>a make good all surfaces. | All window and door numbers shown on the window and door schedule correspond to matching window / door numbers shown in the Basix                                                                                              |
| a make good an surfaces.                                                                                    | certificate.<br>You have selected one or more standard windows or glazed doors (i.e.<br>standard aluminium or timber frames and single clear or toned glass). Your                                                             |
| vindow & door & block up<br>s required for new window                                                       | windows must either match the description or have better performance than<br>the typical performance of that type of window or glazed door. You have                                                                           |
|                                                                                                             | selected one or more high performance windows or glazed doors (i.e. improved frames, pyrolytic low-e glass or clear/air gap/clear glazing, or                                                                                  |
| wall as required<br>Door                                                                                    | toned/air gap/clear glazing). You will need to provide certification that the installed window or glazed door has the required performance. External lowers and blinds must fully shade the window or glazed door beside which |
| ndow & block up opening<br>for new window                                                                   | louvres and blinds must fully shade the window or glazed door beside which they are situated when fully drawn or closed. <b>SKYLIGHTS:</b>                                                                                     |
| ove existing Western<br>Idary Side Fence and fit                                                            | All Skylight numbers shown on the window and door schedule correspond to matching skylight numbers shown in the Basix certificate.                                                                                             |
| osed new Western Boundary<br>Fence as per proposed plan                                                     | Each skylight may either match the description, or, have a U-value and a Solar<br>Heat Gain Coefficient (SHGC) no greater than that listed in the table on the                                                                 |
| opening                                                                                                     | BASIX certificate                                                                                                                                                                                                              |
| good all                                                                                                    |                                                                                                                                                                                                                                |
|                                                                                                             |                                                                                                                                                                                                                                |
|                                                                                                             |                                                                                                                                                                                                                                |
| <u>L NOTE:</u><br>all existig roof tiles & ridge capping                                                    |                                                                                                                                                                                                                                |
| ew Colorbond sheet roofing & ridge<br>over existing & new roof framing.                                     |                                                                                                                                                                                                                                |
|                                                                                                             | N Project North                                                                                                                                                                                                                |
|                                                                                                             |                                                                                                                                                                                                                                |
|                                                                                                             |                                                                                                                                                                                                                                |
|                                                                                                             |                                                                                                                                                                                                                                |
|                                                                                                             |                                                                                                                                                                                                                                |
|                                                                                                             | HOME DESIGNS                                                                                                                                                                                                                   |
|                                                                                                             | LEVEL 1, 10/14 NARABANG WAY - BELROSE                                                                                                                                                                                          |
|                                                                                                             | PH. (02)9986 1311 FAX (02)9986 1322                                                                                                                                                                                            |
|                                                                                                             | Client                                                                                                                                                                                                                         |
|                                                                                                             | MR & MRS SIPPEL                                                                                                                                                                                                                |
|                                                                                                             |                                                                                                                                                                                                                                |
|                                                                                                             | ALTERATIONS & ADDITIONS<br>LOT 32, SECTION 21, DP 758044                                                                                                                                                                       |
|                                                                                                             | 17 ERNEST STREET                                                                                                                                                                                                               |
|                                                                                                             | BALGOWLAH HEIGHTS NSW 2093                                                                                                                                                                                                     |
|                                                                                                             | Drawing Title: SITE BUA & OPEN SPACE<br>AREA PLAN &                                                                                                                                                                            |
| n                                                                                                           | EXISTING FLOOR PLAN                                                                                                                                                                                                            |
| 4                                                                                                           | Scale: 1:100 (A1) Date: MAY 2021                                                                                                                                                                                               |
|                                                                                                             | Council: NORTHERN BEACHES Checked By: J. ADAMS                                                                                                                                                                                 |
| m                                                                                                           | Project No : Drawing # : (A)                                                                                                                                                                                                   |
|                                                                                                             | 2034   DA02                                                                                                                                                                                                                    |
|                                                                                                             | <b>ANNEXURE "A"</b> Plot Date: 27/05/2021                                                                                                                                                                                      |
|                                                                                                             |                                                                                                                                                                                                                                |