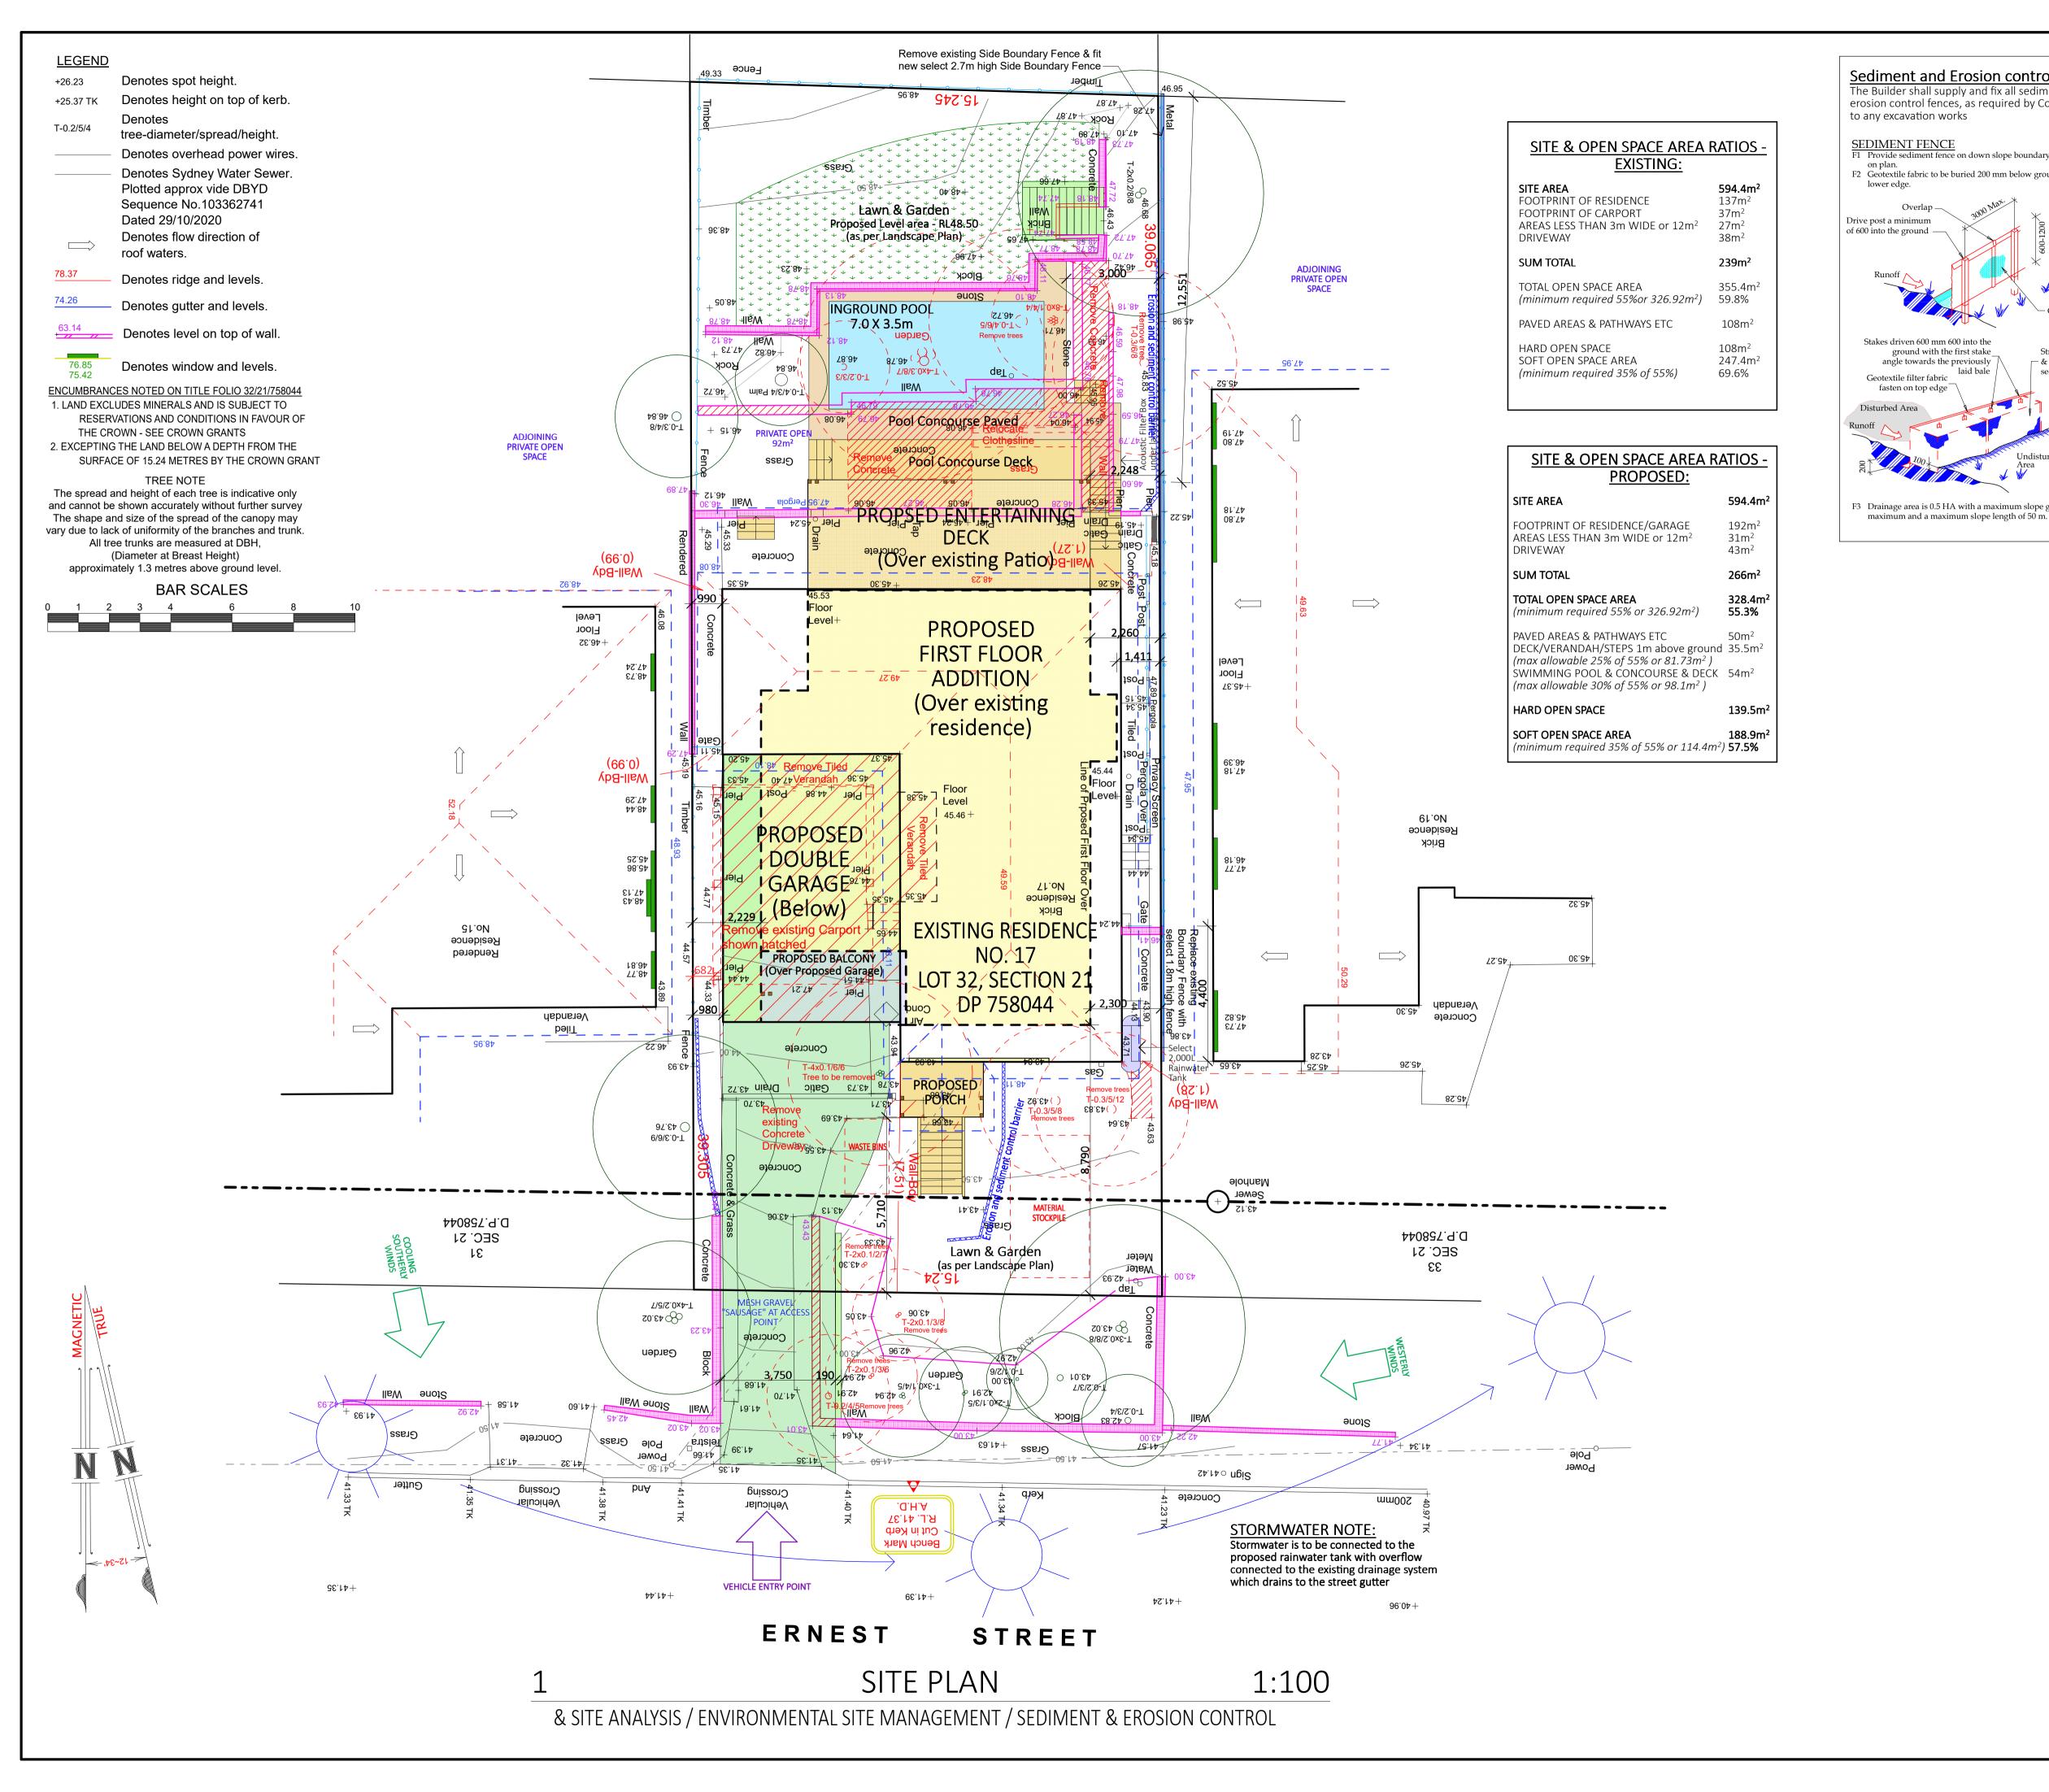

Project North HOME DESIGNS LEVEL 1, 10/14 NARABANG WAY - BELROSE PH. (02)9986 1311 FAX (02)9986 1322 Client **MR & MRS SIPPEL** Project Name **ALTERATIONS & ADDITIONS** LOT 32, SECTION 21, DP 758044 **17 ERNEST STREET** BALGOWLAH HEIGHTS NSW 2093 Drawing Title: SITE PLAN MAY 2021 Date : Scale : 1:100 (A1) J. ADAMS Council: NORTHERN BEACHES Checked By : **(**A) Project No: Drawing # : 2034 **DA01** 

Plot Date:

ANNEXURE "A"

27/05/2021

SITE & OPEN SPACE AREA RATIOS -

PROPOSED:

SITE AREA

n<sup>2</sup>

2

594.4m<sup>2</sup>

EXISTING GROUND FLOOR 1:100

|                                                                                                             | NOTES:                                                                                                                                                                                                                         |
|-------------------------------------------------------------------------------------------------------------|--------------------------------------------------------------------------------------------------------------------------------------------------------------------------------------------------------------------------------|
| FLOOR AREA CALCULATIONS-                                                                                    | All work is to comply with the National Construction Code (NCC / Building Code<br>of Australia), the requirements of the local council, the requirements of the                                                                |
| EXISTING<br>AREA 594.4m <sup>2</sup>                                                                        | legally constituted Authorities for services and the relevant standards published<br>by the Standards Association of Australia.                                                                                                |
| TING GROUND FLOOR AREA 123m <sup>2</sup>                                                                    |                                                                                                                                                                                                                                |
| 1 TOTAL 123m <sup>2</sup><br>DR SPACE RATIO 0.26:1                                                          | The Builder is to give all notices, obtain all permits and pay all fees.<br>Check all Levels and Dimensions on Site prior to commencing work and advise                                                                        |
| (max. permissible 0.45:1)                                                                                   | Lifestyle Home Designs of any discrepancies or errors.<br>Finished ground levels on the plan are subject to the site conditions.                                                                                               |
|                                                                                                             | Do not scale from drawings. Figured dimensions to be given preference over                                                                                                                                                     |
| ove existing Western<br>dary Side Fence and fit                                                             | scale. All Figured dimensions to be checked on site.                                                                                                                                                                           |
| bsed new Western Boundary<br>Fence as per proposed plan                                                     | The work shown on this drawing and any associated drawings is to be carried                                                                                                                                                    |
|                                                                                                             | out in a good and tradesman-like manner.                                                                                                                                                                                       |
|                                                                                                             | COPYRIGHT                                                                                                                                                                                                                      |
|                                                                                                             | This plan is the exclusive property of LIFESTYLE HOME DESIGNS and must not be<br>used, reproduced or copied in any way without written permission.                                                                             |
|                                                                                                             | BASIX INFORMATION REQUIREMENTS:                                                                                                                                                                                                |
|                                                                                                             | LIGHTING:<br>A minimum of 40% of new or altered light fixtures must be fitted with                                                                                                                                             |
|                                                                                                             | fluorescent, compact fluorescent, or light-emitting diode (LED) lamps.<br>WATER COMMITMENTS:                                                                                                                                   |
|                                                                                                             | New or altered fixture requirements:<br>Showerheads must have a flow rate no greater than 9 litres per minute                                                                                                                  |
|                                                                                                             | or a 3 star water rating.<br>Toilets must have a flow rate no greater than 4 litres per average flush<br>or a minimum 3 star water rating.                                                                                     |
|                                                                                                             | Taps must have a flow rate no greater than 9 litres per minute<br>or a minimum 3 star water rating.                                                                                                                            |
|                                                                                                             | Alternative Water: A minimum of 2,000 Litre rainwater tank shall be installed, to collect runoff from at least 20m <sup>2</sup> of roof                                                                                        |
| window & block up<br>as required for new                                                                    | Swimming pool: Maximum size pool shall be 37 Kilolitres. It must have<br>a pool pump timer, pool cover and be                                                                                                                  |
|                                                                                                             | heated with an electric heat pump.<br>HOT WATER SYSTEM:<br>Existing Hot water system shall remain                                                                                                                              |
|                                                                                                             | INSULATION REQUIREMENTS:<br>Construction / Additional insulation requirement (R-value)                                                                                                                                         |
| wall as required                                                                                            | floor above existing dwelling or building. / nil<br>external wall: brick veneer (R0.54) / R1.16 (or R1.70 including construction)                                                                                              |
| indow                                                                                                       | external wall: framed (weatherboard, fibro, metal clad) (R0.40) / R1.30 (or R1.70 including construction) internal wall shared with garage: plasterboard (R0.36) / nil                                                         |
| OTE:                                                                                                        | flat ceiling, pitched roofceiling: / R0.95 (up),<br>roof: foil backed blanket (75 mm)                                                                                                                                          |
| sting Laundry/Shower, Kitchen & WC<br>& windows, fittings & fixtures, shown                                 | The roof shall be of dark colour (solar absorption >0.70)<br>WINDOWS & GLAZED DOORS:                                                                                                                                           |
| d all wall and floor tiles & adjust or<br>ervices as required for the proposed<br>a make good all surfaces. | All window and door numbers shown on the window and door schedule correspond to matching window / door numbers shown in the Basix                                                                                              |
| a make good an surfaces.                                                                                    | certificate.<br>You have selected one or more standard windows or glazed doors (i.e.<br>standard aluminium or timber frames and single clear or toned glass). Your                                                             |
| vindow & door & block up<br>s required for new window                                                       | windows must either match the description or have better performance than<br>the typical performance of that type of window or glazed door. You have                                                                           |
|                                                                                                             | selected one or more high performance windows or glazed doors (i.e. improved frames, pyrolytic low-e glass or clear/air gap/clear glazing, or                                                                                  |
| wall as required<br>Door                                                                                    | toned/air gap/clear glazing). You will need to provide certification that the installed window or glazed door has the required performance. External lowers and blinds must fully shade the window or glazed door beside which |
| ndow & block up opening<br>for new window                                                                   | louvres and blinds must fully shade the window or glazed door beside which they are situated when fully drawn or closed. <b>SKYLIGHTS:</b>                                                                                     |
| ove existing Western<br>Idary Side Fence and fit                                                            | All Skylight numbers shown on the window and door schedule correspond to matching skylight numbers shown in the Basix certificate.                                                                                             |
| osed new Western Boundary<br>Fence as per proposed plan                                                     | Each skylight may either match the description, or, have a U-value and a Solar<br>Heat Gain Coefficient (SHGC) no greater than that listed in the table on the                                                                 |
| opening                                                                                                     | BASIX certificate                                                                                                                                                                                                              |
| good all                                                                                                    |                                                                                                                                                                                                                                |
|                                                                                                             |                                                                                                                                                                                                                                |
|                                                                                                             |                                                                                                                                                                                                                                |
| <u>L NOTE:</u><br>all existig roof tiles & ridge capping                                                    |                                                                                                                                                                                                                                |
| ew Colorbond sheet roofing & ridge<br>over existing & new roof framing.                                     |                                                                                                                                                                                                                                |
|                                                                                                             | N Project North                                                                                                                                                                                                                |
|                                                                                                             |                                                                                                                                                                                                                                |
|                                                                                                             |                                                                                                                                                                                                                                |
|                                                                                                             |                                                                                                                                                                                                                                |
|                                                                                                             |                                                                                                                                                                                                                                |
|                                                                                                             | HOME DESIGNS                                                                                                                                                                                                                   |
|                                                                                                             | LEVEL 1, 10/14 NARABANG WAY - BELROSE                                                                                                                                                                                          |
|                                                                                                             | PH. (02)9986 1311 FAX (02)9986 1322                                                                                                                                                                                            |
|                                                                                                             | Client                                                                                                                                                                                                                         |
|                                                                                                             | MR & MRS SIPPEL                                                                                                                                                                                                                |
|                                                                                                             |                                                                                                                                                                                                                                |
|                                                                                                             | ALTERATIONS & ADDITIONS<br>LOT 32, SECTION 21, DP 758044                                                                                                                                                                       |
|                                                                                                             | 17 ERNEST STREET                                                                                                                                                                                                               |
|                                                                                                             | BALGOWLAH HEIGHTS NSW 2093                                                                                                                                                                                                     |
|                                                                                                             | Drawing Title: SITE BUA & OPEN SPACE<br>AREA PLAN &                                                                                                                                                                            |
| n                                                                                                           | EXISTING FLOOR PLAN                                                                                                                                                                                                            |
| 4                                                                                                           | Scale: 1:100 (A1) Date: MAY 2021                                                                                                                                                                                               |
|                                                                                                             | Council: NORTHERN BEACHES Checked By: J. ADAMS                                                                                                                                                                                 |
| m                                                                                                           | Project No : Drawing # : (A)                                                                                                                                                                                                   |
|                                                                                                             | 2034   DA02                                                                                                                                                                                                                    |
|                                                                                                             | <b>ANNEXURE "A"</b> Plot Date: 27/05/2021                                                                                                                                                                                      |
|                                                                                                             |                                                                                                                                                                                                                                |