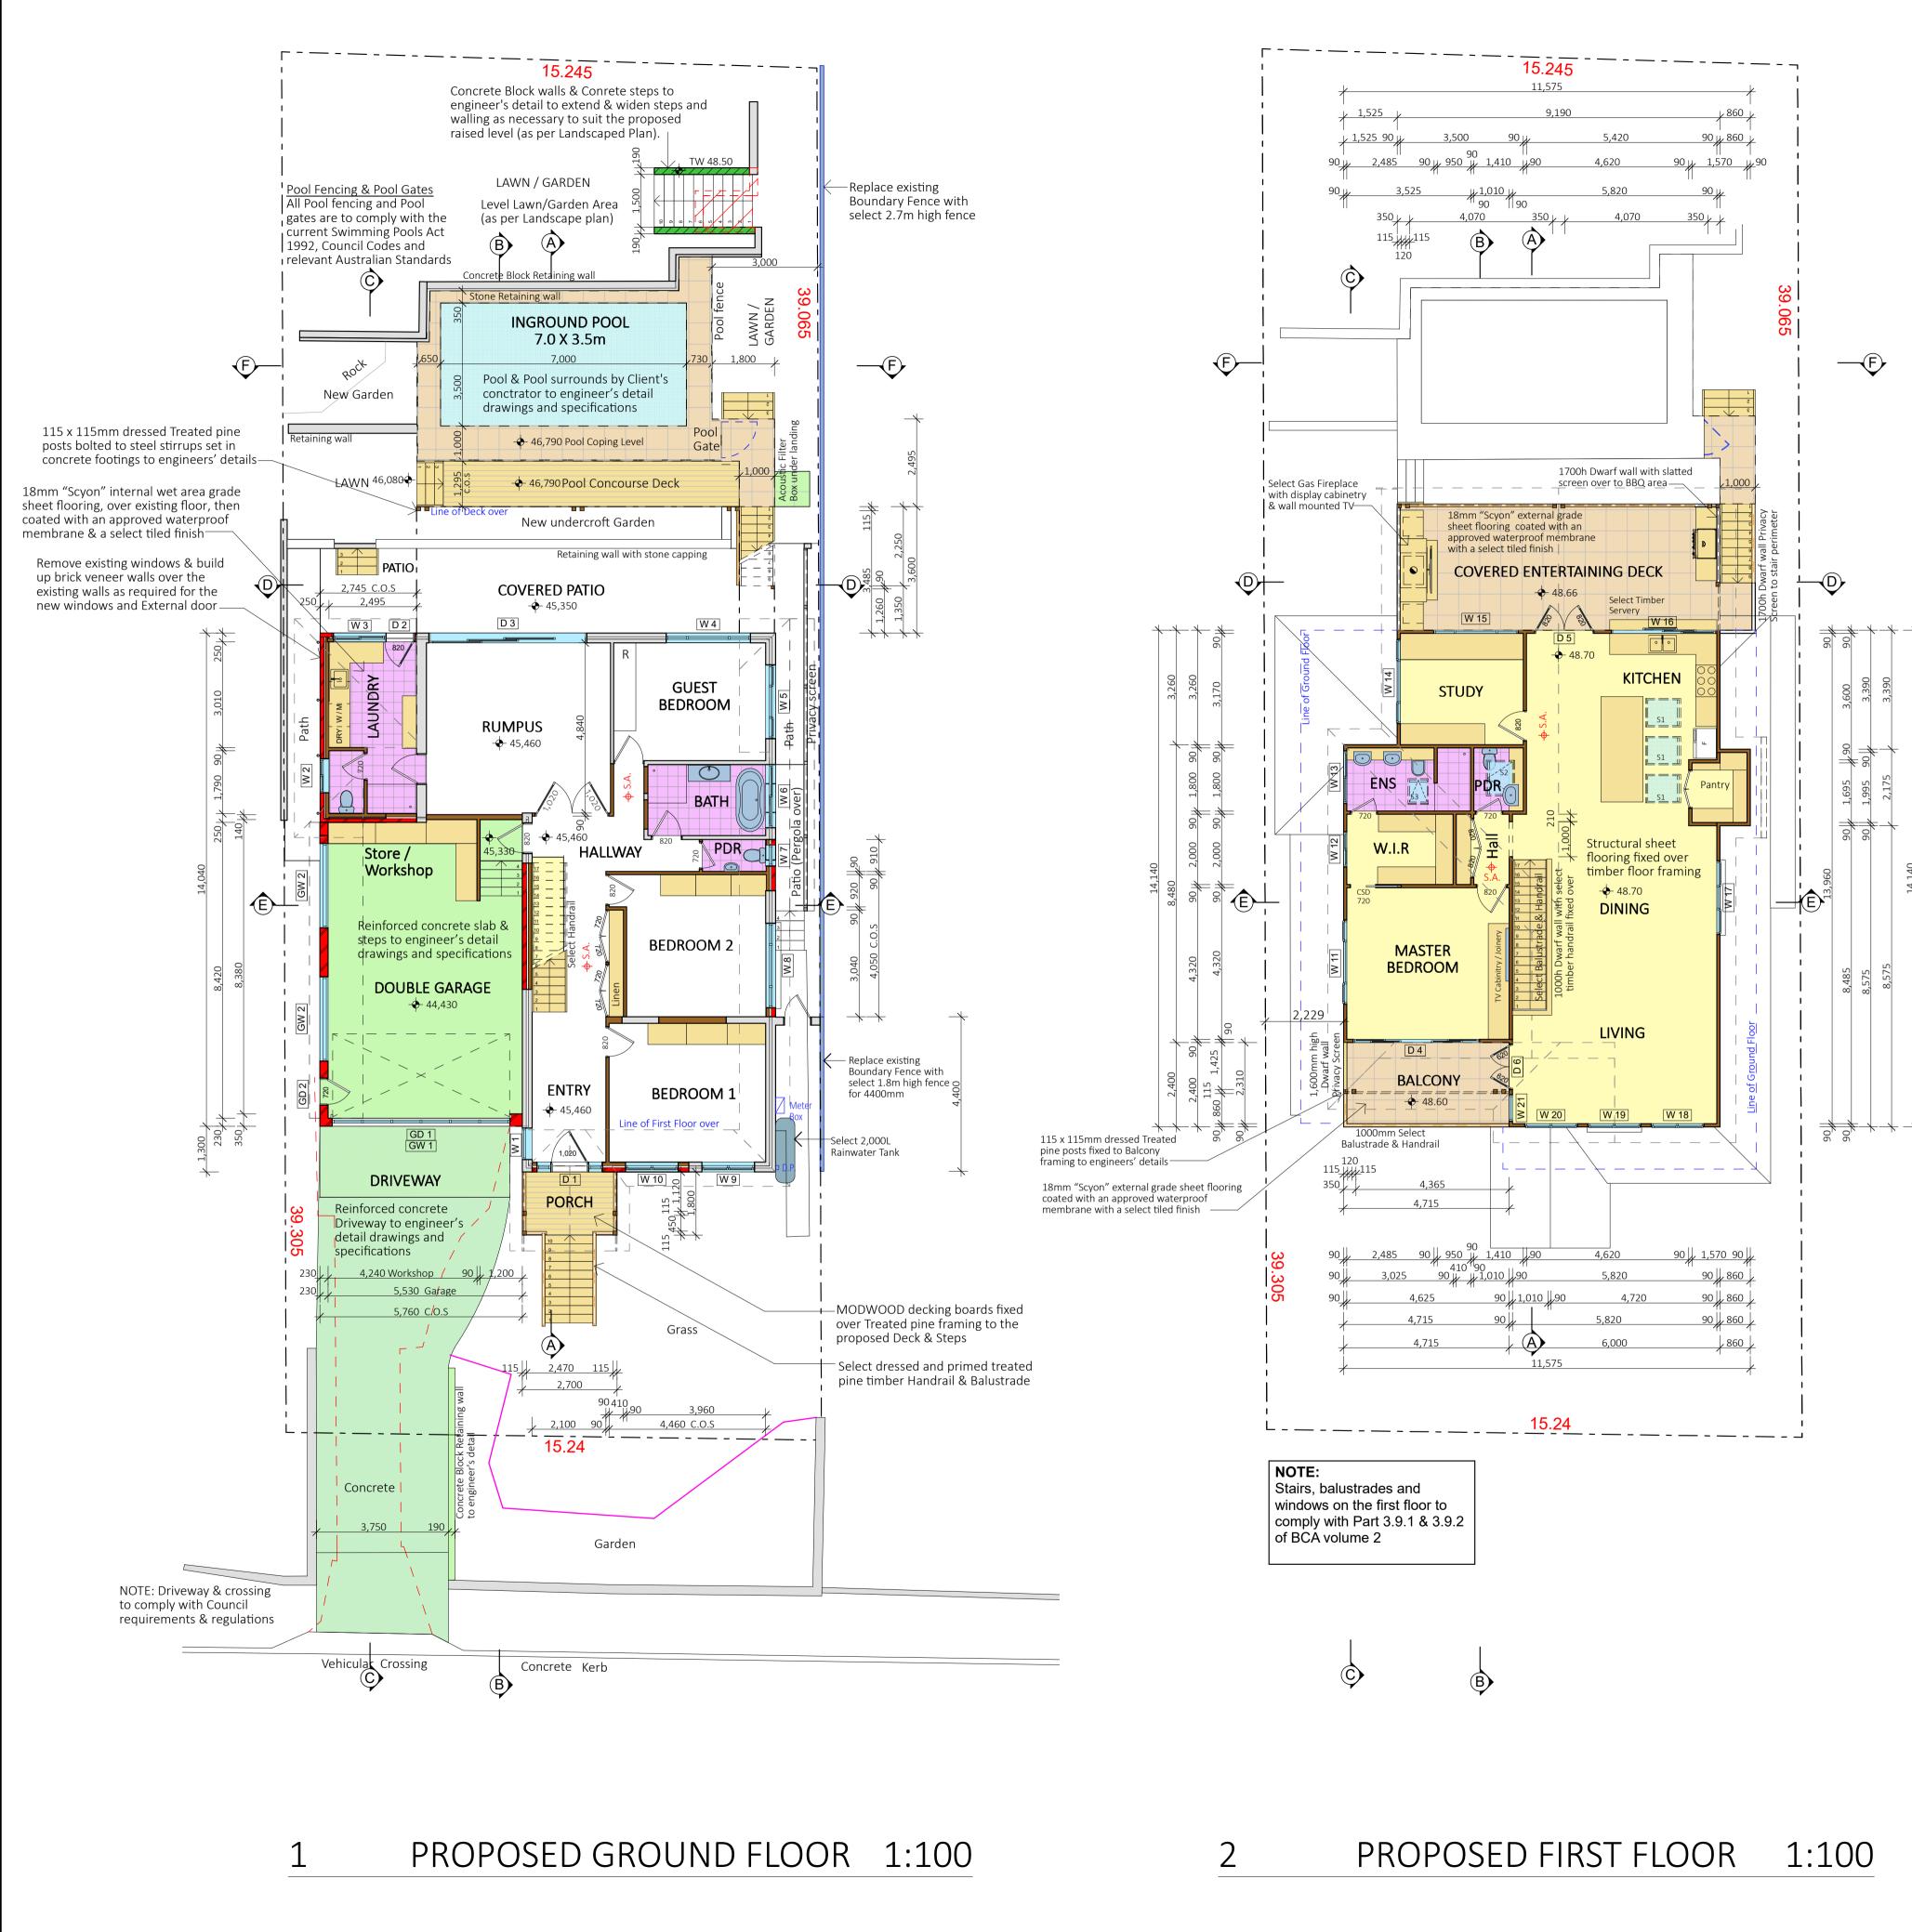

**NOTE:** The Builder shall source all windows and doors from "Stegbar" **NOTE:** All windows & doors will be Aluminium framed & complete with keyed alike locks and flyscreens by the manufacturer **NOTE:** All new windows and new external doors are to comply with the Basix Certificate. **NOTE:** The Builder shall check measure all windows and doors on site prior to order

| GD 1<br>GD 2<br>GW 1<br>GW 2 x 2                                                                                                                  | 2400h x 5035w Select<br>2100h x 720w Select S<br>Special - 600h x 5035v<br>FW0624 Aluminium F                                                                                                                                                                                                                                                                                                                                                                                                                                                                                                                                                                                                            |
|---------------------------------------------------------------------------------------------------------------------------------------------------|----------------------------------------------------------------------------------------------------------------------------------------------------------------------------------------------------------------------------------------------------------------------------------------------------------------------------------------------------------------------------------------------------------------------------------------------------------------------------------------------------------------------------------------------------------------------------------------------------------------------------------------------------------------------------------------------------------|
| D 1                                                                                                                                               | Select - 2500h x 1020<br>with 2 x 2500h x 400w                                                                                                                                                                                                                                                                                                                                                                                                                                                                                                                                                                                                                                                           |
| D 2                                                                                                                                               | Select - 2400h x 820w<br>with Obscure Glass                                                                                                                                                                                                                                                                                                                                                                                                                                                                                                                                                                                                                                                              |
| D 3<br>D 4                                                                                                                                        | 2400h x 4500w Alumi<br>Select - 2400h x 3600                                                                                                                                                                                                                                                                                                                                                                                                                                                                                                                                                                                                                                                             |
| D 5                                                                                                                                               | doors with select glaz<br>Select - 2400h x 2/820                                                                                                                                                                                                                                                                                                                                                                                                                                                                                                                                                                                                                                                         |
| D 6                                                                                                                                               | French doors with sele<br>2400h x 2/620mm Alu<br>French doors with sele                                                                                                                                                                                                                                                                                                                                                                                                                                                                                                                                                                                                                                  |
| W 1<br>W 2<br>W 3<br>W 4<br>W 5<br>W 6<br>W 7<br>W 8<br>W 9, W 10<br>W 11<br>W 12<br>W 13<br>W 14<br>W 15<br>W 16<br>W 17<br>W 18, 19, 20<br>W 21 | 2400h x 900w Alumin<br>SW 0709 Aluminium F<br>SW 1014 Aluminium F<br>Special - 1200h x widt<br>Aluminium Framed Lo<br>SW 0621 Aluminium F<br>SW 1518 Aluminium F<br>1480h x 600w Alumin<br>with Obscure Glass<br>1500h x 2400w Alumi<br>Special - 1800h x 1500<br>with fixed lower trans<br>SW 0624 Aluminium F<br>SW 0610 Aluminium F<br>SW 0624 Aluminium F<br>SPecial - 1350h x 3000<br>CW 1021 Aluminium F<br>Special - 1800h x 1500<br>with fixed lower trans<br>2400h x 750w Alumin |
| S 1 x 3<br>S 2<br>S 3<br>S 4                                                                                                                      | Special - 780 x 980mr<br>Select 780 x 980mm F<br>Select 550 x 700mm F<br>Removed                                                                                                                                                                                                                                                                                                                                                                                                                                                                                                                                                                                                                         |
| - <del>ф</del> -S.A.                                                                                                                              | Smoke-alarm - indicates<br>accordance with Clause                                                                                                                                                                                                                                                                                                                                                                                                                                                                                                                                                                                                                                                        |

5w 6 Panel fixed window with glazing bars Framed window with Obscure Glass

Ow Aluminium Framed Glass Panel Entry Door Dw Aluminium Framed Fixed Glass sidelights w Aluminium Framed Glass Panel Door

inium Framed Glass 3 Panel Stacker Door (3R) Omm Aluminium Framed Glass Panel Double sliding azing Bars

Omm Aluminium Framed Glass Panel Double hinged elect glazing Bars luminium Framed Glass Panel Double hinged

elect glazing Bars

nium Framed Glass Louvre Window Framed Sliding Window with Obscure Glass Framed Sliding Window with Obscure Glass dth to fit existing opening (Apporx. 2400w) ouvre / Fixed / Louvre Window - Check measure on si Framed Sliding Window Framed Sliding Window with Obscure Glass nium Framed Glass Louvre window

inium Framed Louvre / Fixed / Louvre Window 00w Aluminium Framed Casement Window nsom & with select glazing bars Framed Sliding Window

Framed Sliding Window

Framed Sliding Window with Obscure Glass Framed Sliding Window

iinium Framed Louvre / Fixed / Louvre Window 00w Aluminium Framed 3 panel Stacker Window (3 Framed Casement Window

00w Aluminium Framed Casement Window nsom & with select glazing bars nium Framed Glass Louvre window

nm "Velux" fixed roof windows - over Kitchen -ixed "Velux" Skylight - Over Powder room Fixed "Velux" Skylight - Over Ensuite

es a hard-wired smoke alarm installed in e 3.7.2.3 of the BCA and AS 3786-2014.