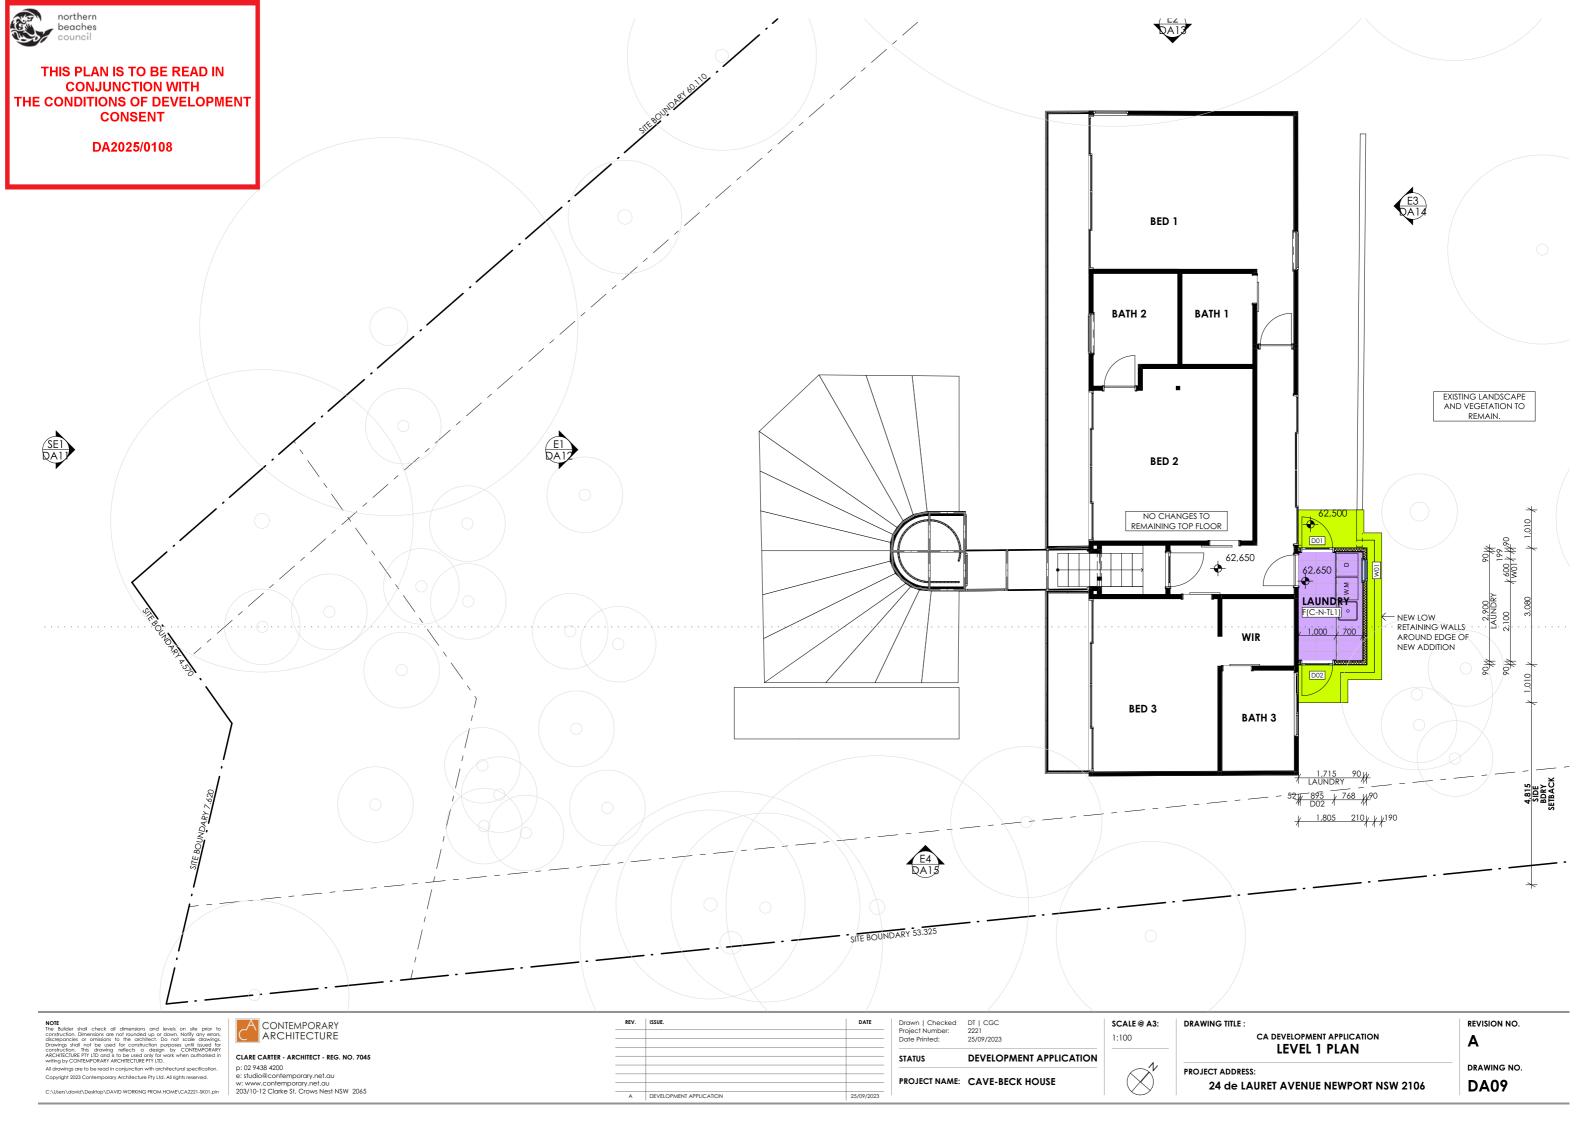

PLICATION | 25/09/2023 |   |

| PROJECT NAME:                                       | CAVE-BECK HOUSE                |
|-----------------------------------------------------|--------------------------------|
| STATUS                                              | DEVELOPMENT APPLICATION        |
| Drawn   Checked<br>Project Number:<br>Date Printed: | DT   CGC<br>2221<br>25/09/2023 |

| SCALE @ A3: | _ |
|-------------|---|
| 1:200, 1:1  |   |
|             |   |

| DRAWING TITLE :  |                              |
|------------------|------------------------------|
|                  | CA DEVELOPMENT APPLICATION   |
|                  | <b>COVER &amp; SITE PLAN</b> |
| PPO IECT ADDRESS | ··                           |

24 de LAURET AVENUE NEWPORT NSW 2106

REVISION NO. Α DRAWING NO. DA01







A CONTEMPORARY ARCHITECTURE

CLARE CARTER - ARCHITECT - REG. NO. 7045

IEMPORARY ARCHITECTURE PTY LID.

1 Contemporary Architecture Pty LID.

1 Contemporary Architecture Pty LID. All rights reserved.

1 Contemporary Architecture Pty LID. All rights reserved.

1 Contemporary Architecture Pty LID. All rights reserved.

1 Contemporary Architecture Pty LID.

2 Contemporary Architecture Pty LID.

2 Contemporary Architecture Pty LID.

3 Contemporary Architecture Pty LID.

3 Contemporary Architecture Pty LID.

4 Contemporary Architecture Pty LID.

4 Contemporary Architecture Pty LID.

5 Contemporary Architecture Pty LID.

6 Contemporary Architecture Pty LID.

6 Contemporary Architecture Pty LID.

7 Contempora

| REV. | ISSUE.               | DATE         |
|------|----------------------|---