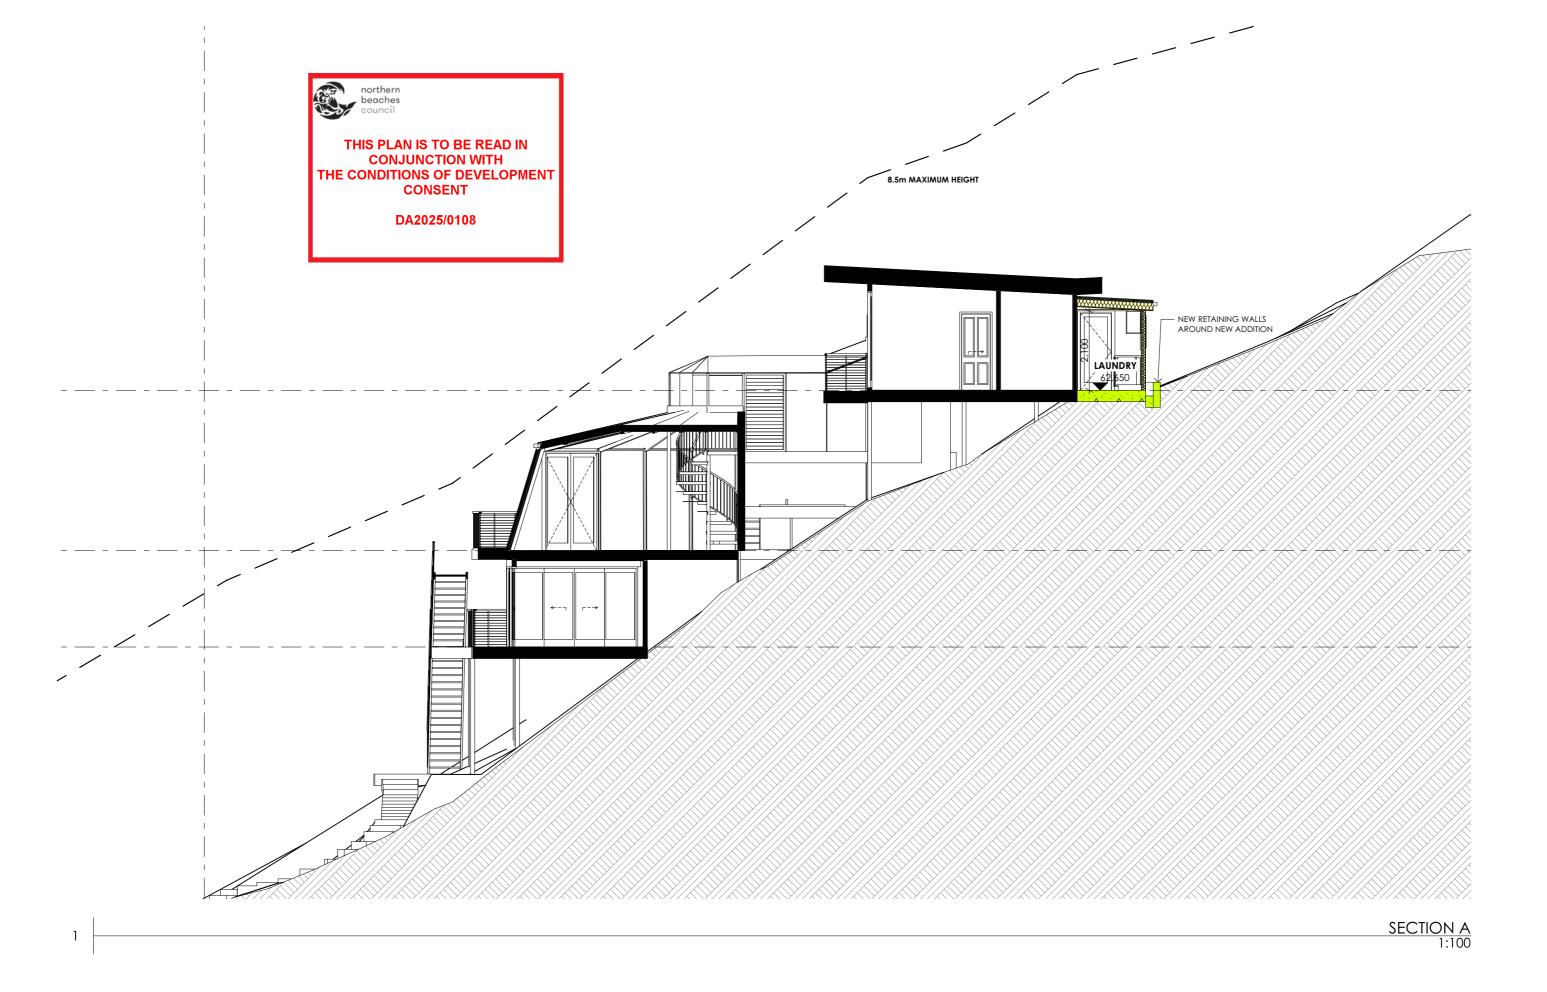

DEVELOPMENT APPLICATION PROJECT NAME: CAVE-BECK HOUSE

SCALE @ A3: 1:100

DRAWING TITLE :

CA DEVELOPMENT APPLICATION SECTION A PROJECT ADDRESS:

24 de LAURET AVENUE NEWPORT NSW 2106

REVISION NO. DRAWING NO. **DA16**