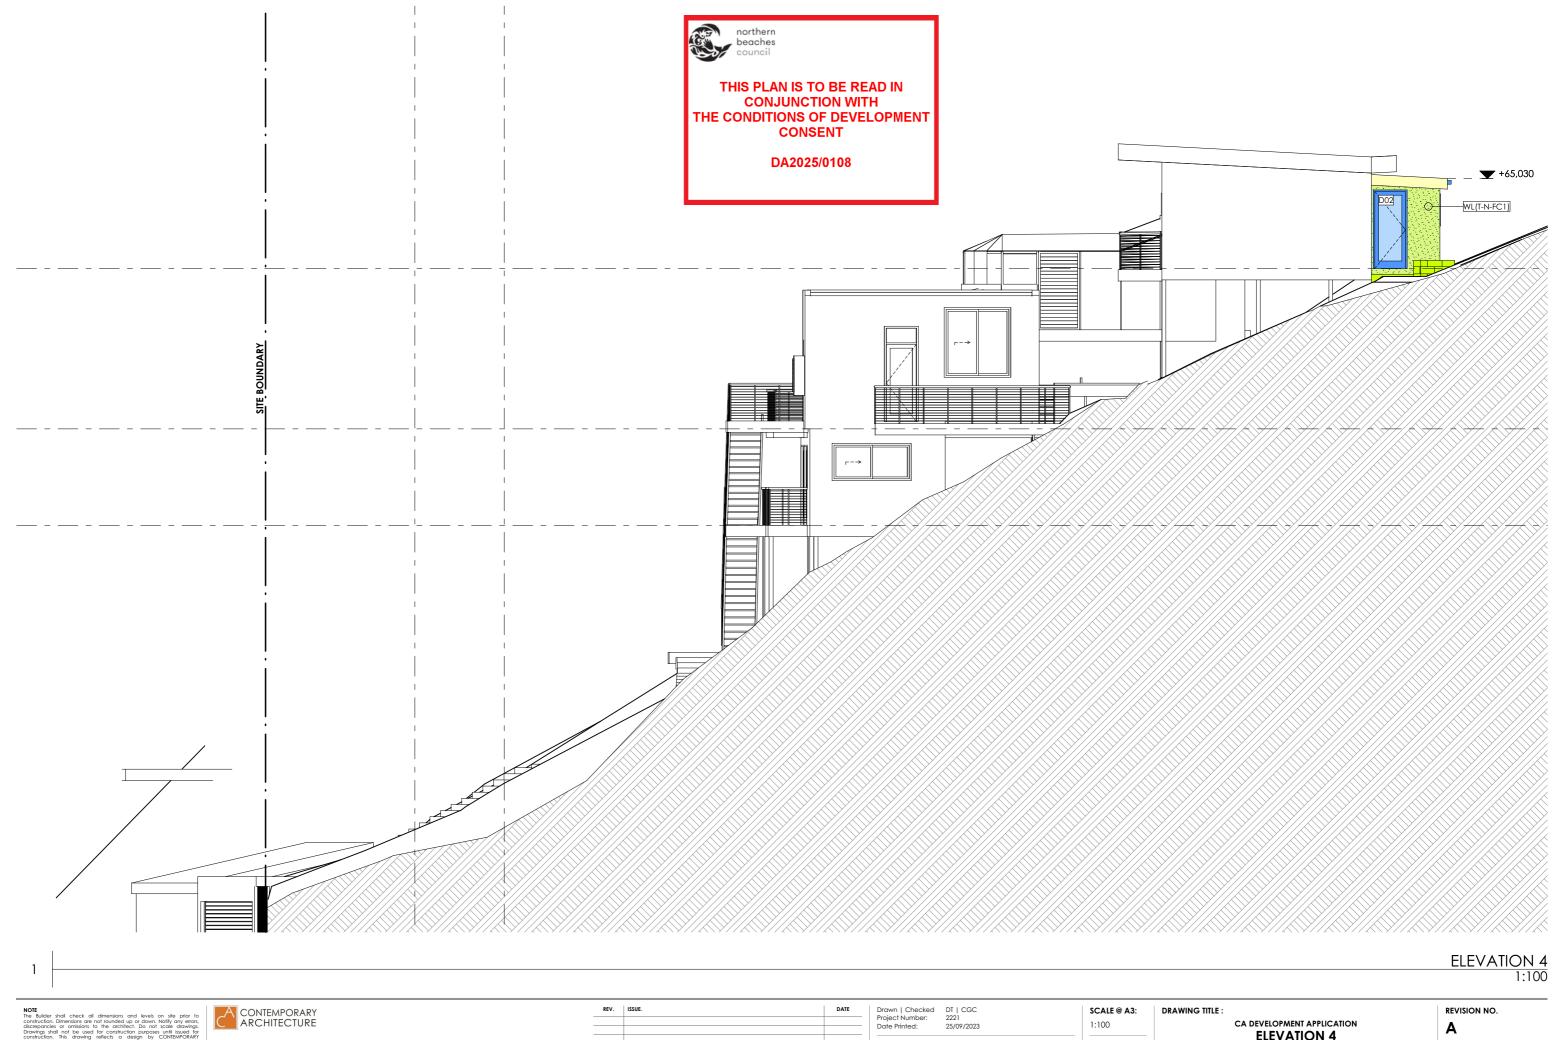

DEVELOPMENT APPLICATION PROJECT NAME: CAVE-BECK HOUSE

**ELEVATION 4** PROJECT ADDRESS: 24 de LAURET AVENUE NEWPORT NSW 2106 DRAWING NO. **DA15** 

A CONTEMPORARY ARCHITECTURE

CLARE CARTER - ARCHITECT - REG. NO. 7045