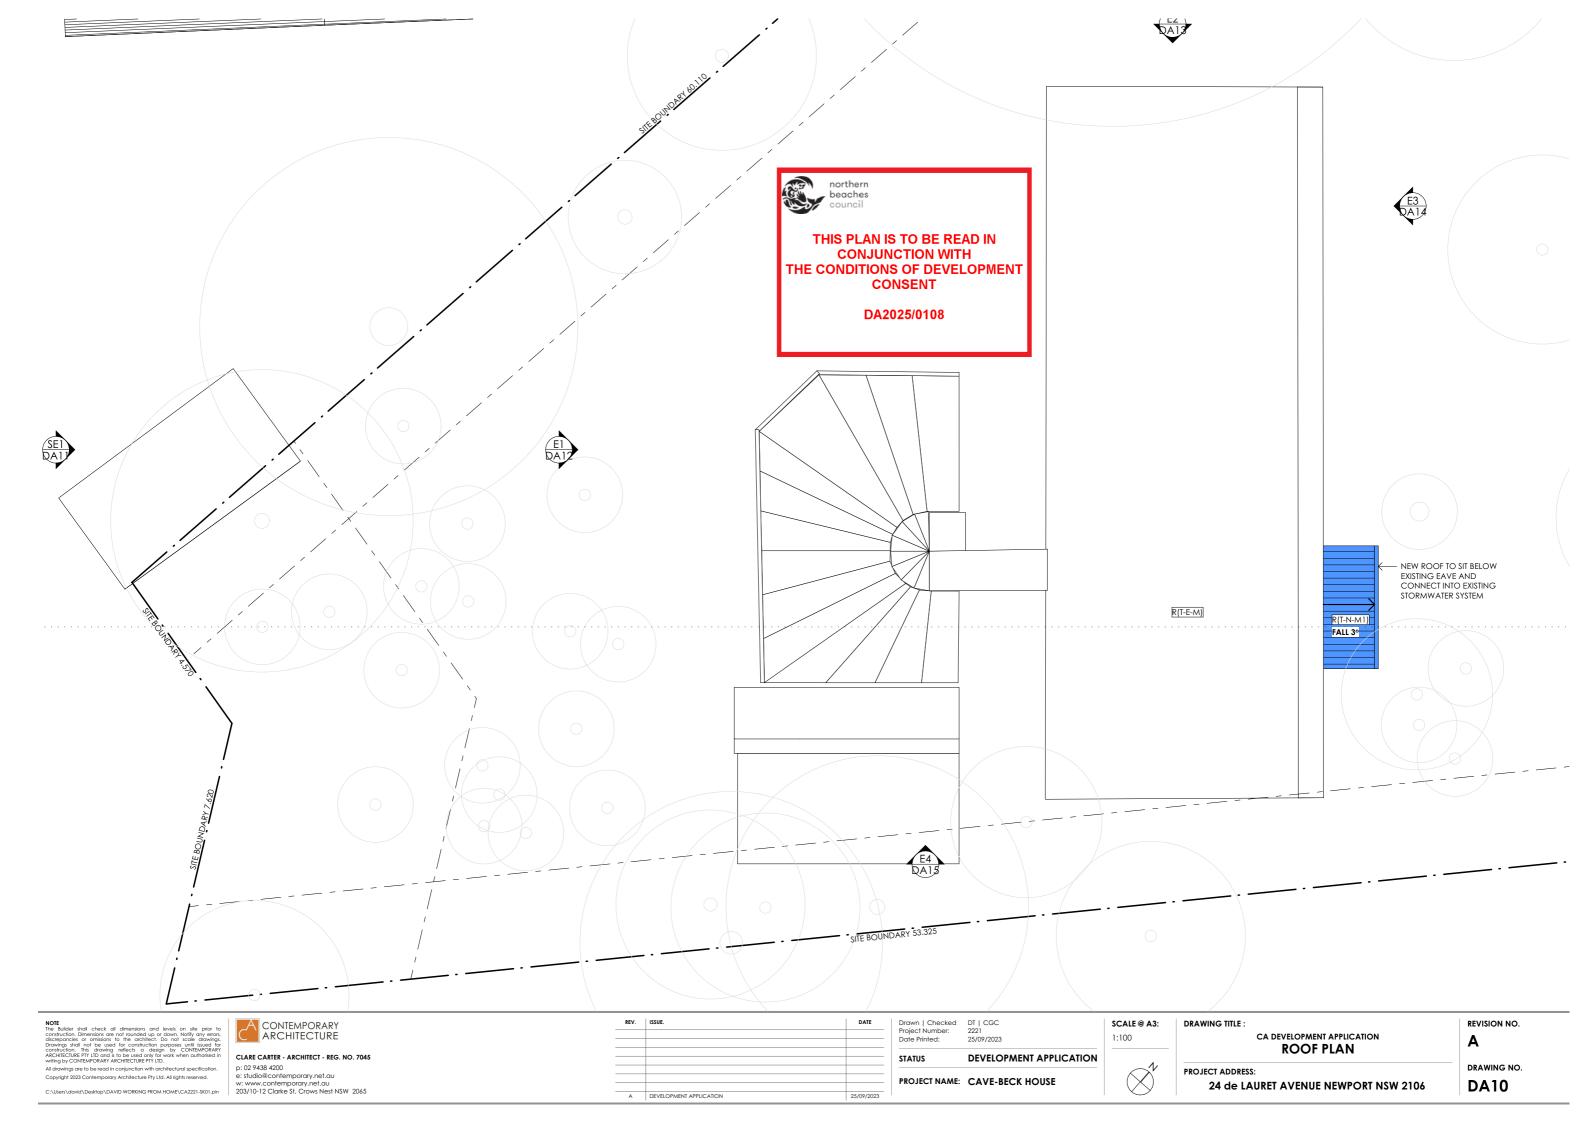

ICATION | 25/09/2023 |   |

| PROJECT NAME:                                       | CAVE-BECK HOUSE                |
|-----------------------------------------------------|--------------------------------|
| STATUS                                              | DEVELOPMENT APPLICATION        |
| Drawn   Checked<br>Project Number:<br>Date Printed: | DT   CGC<br>2221<br>25/09/2023 |

| SCALE @ A3: | _ |
|-------------|---|
| 1:200, 1:1  |   |
|             |   |

| DRAWING TITLE :  |                              |
|------------------|------------------------------|
|                  | CA DEVELOPMENT APPLICATION   |
|                  | <b>COVER &amp; SITE PLAN</b> |
| PPO IECT ADDRESS | ··                           |

24 de LAURET AVENUE NEWPORT NSW 2106

REVISION NO. Α DRAWING NO. DA01







A CONTEMPORARY ARCHITECTURE

CLARE CARTER - ARCHITECT - REG. NO. 7045

IEMPORARY ARCHITECTURE PTY LID.

1 Contemporary Architecture Pty LID.

1 Contemporary Architecture Pty LID. All rights reserved.

1 Contemporary Architecture Pty LID. All rights reserved.

1 Contemporary Architecture Pty LID. All rights reserved.

1 Contemporary Architecture Pty LID.

2 Contemporary Architecture Pty LID.

2 Contemporary Architecture Pty LID.

3 Contemporary Architecture Pty LID.

3 Contemporary Architecture Pty LID.

4 Contemporary Architecture Pty LID.

4 Contemporary Architecture Pty LID.

5 Contemporary Architecture Pty LID.

6 Contemporary Architecture Pty LID.

6 Contemporary Architecture Pty LID.

7 Contempora

| REV. | ISSUE.               | DATE         |
|------|----------------------|-----