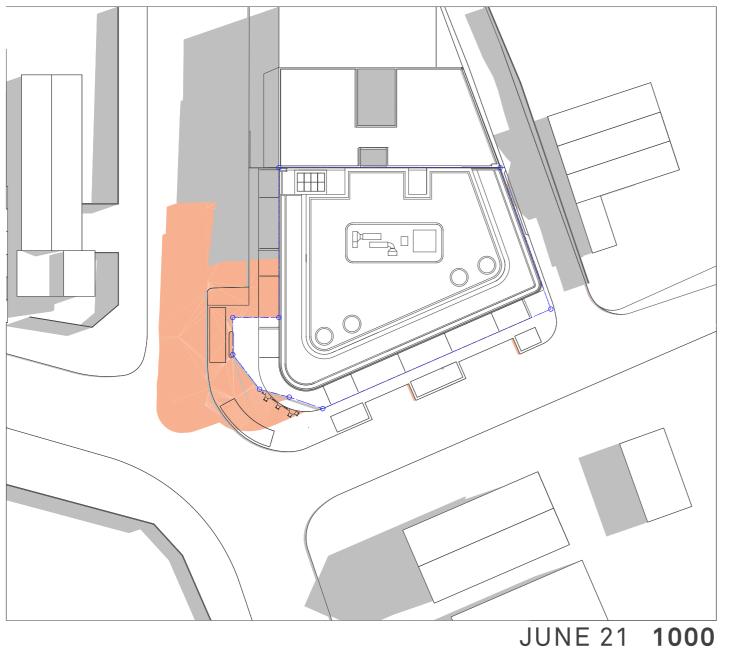

Private Open Space
Robe
Rainwater Tank
Screen
Sewer
Storage
Study
Stormwater Pit
Stormwater
Structural floor level
Top of Fence
Top of Wall
Visitor Parking

PROJECT DETAILS 1 BIL Hornsby NSW 2077 Bilgola Plateau

1 Bilambee Avenue NSW 2107

DRAWING TITLE

SHADOW DIAGRAMS - 1:500 PLAN VIEW (JUNE 21) STATUS

SCALE

2012A

APPROVED NORTH DB CHECKED CONCEPT JSN

PROJECT No DRAWING No REV

DA-1031

STUDIO 5, 505 BALMAIN RD LILYFIELD NSW 2040 ABN: 76 129 130 285 RN: 7536

**P.** +61 2 9818 0777 **F.** +61 2 9818 0778 E. enquiries@bensonmccorm
W. www.bensonmccack.com

BENSON McCORMACK ARCHITECTURE

JUNE 21 **1200** 