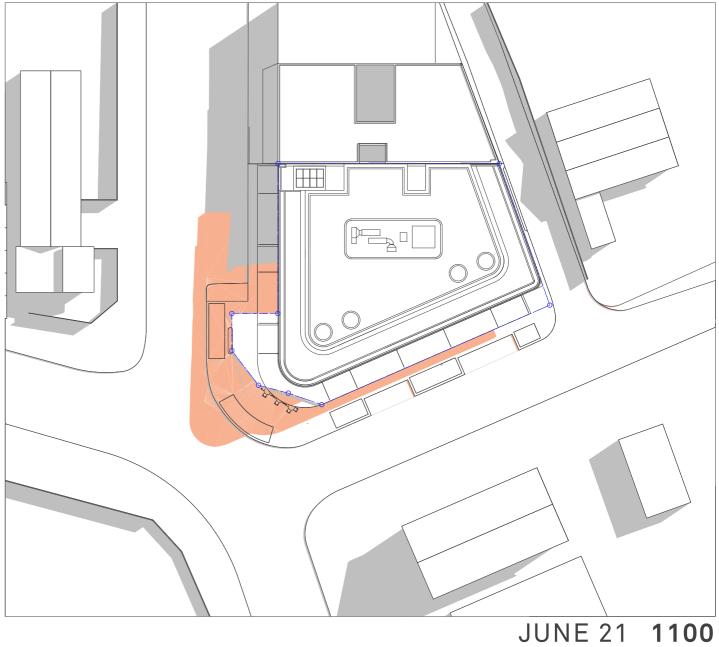

PROJECT DETAILS 1 BIL Hornsby NSW 2077 Bilgola Plateau

1 Bilambee Avenue NSW 2107

DRAWING TITLE SHADOW DIAGRAMS - 1:500

PLAN VIEW (JUNE 21) STATUS

SCALE

PROJECT No

2012A

DB CHECKED CONCEPT JSN

APPROVED NORTH

DRAWING No REV

DA-1032 B

STUDIO 5, 505 BALMAIN RD LILYFIELD NSW 2040 ABN: 76 129 130 285

**P.** +61 2 9818 0777 **F.** +61 2 9818 0778

E. enquiries@bensonmccorm
W. www.bensonmccack.com

BENSON McCORMACK ARCHITECTURE