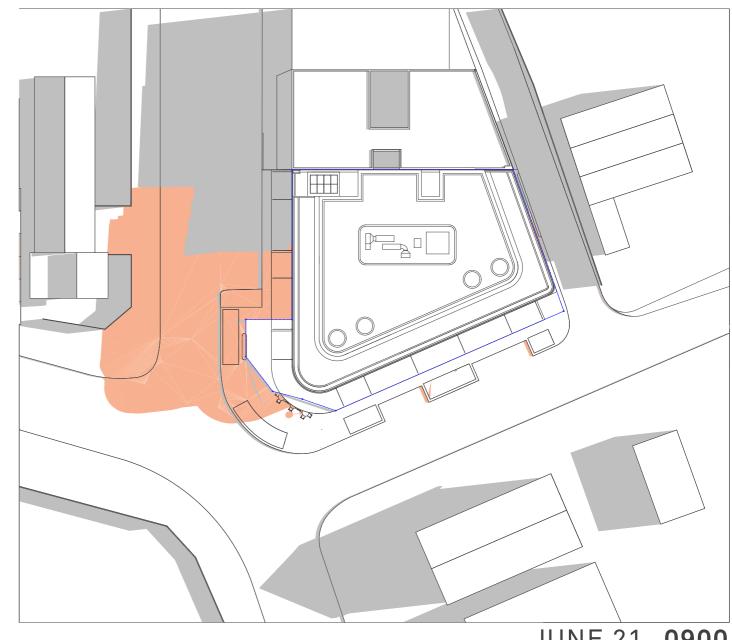

## **HOURLY SHADOW ANALYSIS JUNE 21**

SHADOWS CAST BY EXISTING STRUCTURES

SHADOWS CAST BY PROPOSED STRUCTURES

JUNE 21 0900

ing is not to be copied, reproduced, or disclosed to any unauthorised ther wholly or in part without the nsent of benson mccormack B Sep 20 DA

DREAM BUILD 6/37A King Road Hornsby NSW 2077

PROJECT DETAILS 1 BIL 1 Bilambee Avenue Bilgola Plateau NSW 2107

SHADOW DIAGRAMS - 1:500 PLAN VIEW (JUNE 21) STATUS

DRAWING TITLE SCALE

2012A

APPROVED NORTH DB CHECKED

CONCEPT JSN PROJECT No DRAWING No REV

DA-1030

STUDIO 5, 505 BALMAIN RD LILYFIELD NSW 2040 ABN: 76 129 130 285

**P.** +61 2 9818 0777 **F.** +61 2 9818 0778 E. enquiries@bensonmccorm
W. www.bensonmccack.com