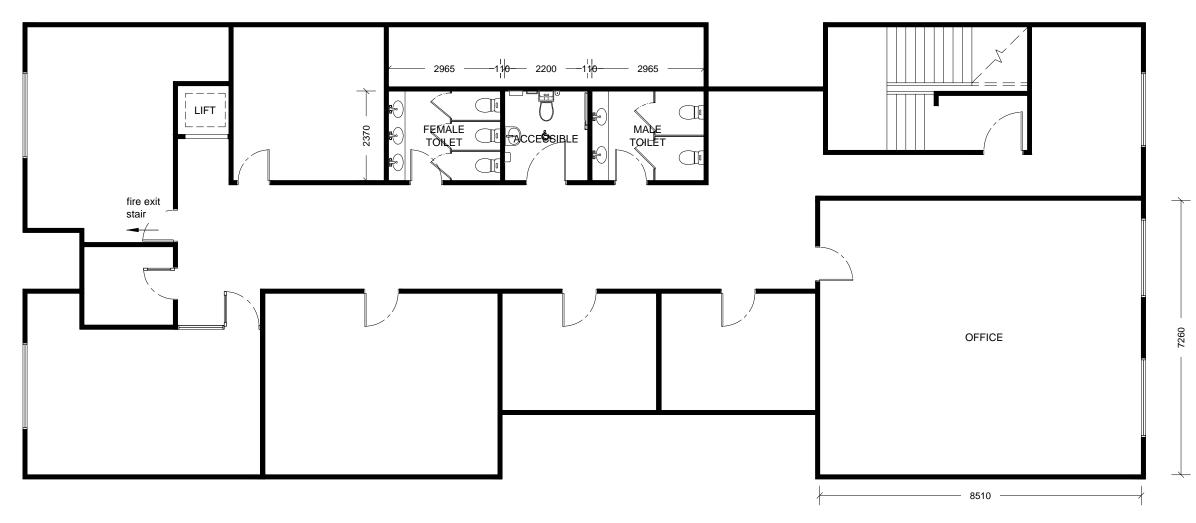

### SHEET TITLE: As Built Ground Floor Plan

SCALE: 1:100 @ A3 SHEET SIZE: DWG NO: DRAWN: Aren G

A3 DA02.01 b

REVISION

DESCRIPTION ISSUE DATE

А

В

01.08.2023 DA Issue to Council 19.12.2023 DA Issue to Council

PROJECT: Change of use to college 19 Sydney Rd, Manly NSW 2095 Australia

#### CLIENT: Fluency Hub 19 Sydney Rd Manly

## SHEET TITLE: As Built First Floor Plan

SCALE: 1:100 @ A3 SHEET SIZE: DWG NO: A3 DA02.02 b DRAWN: Aren G

REVISION: