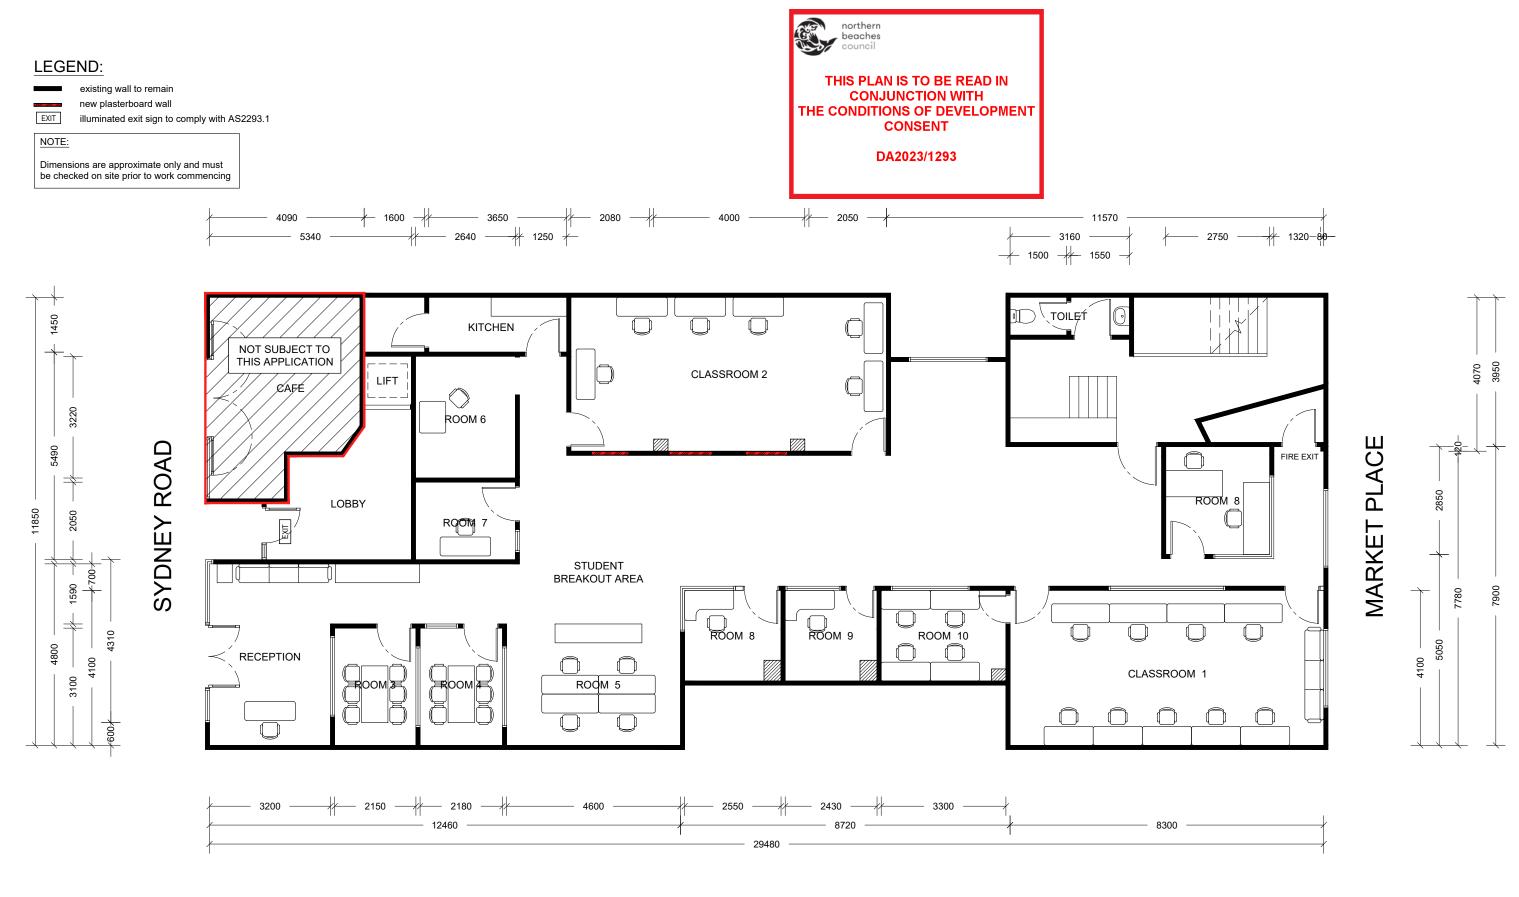

## **PROPOSED GROUND FLOOR PLAN**

SCALE: 1:100

DESIGNS CONTAINED IN THESE DRAWINGS AND SPECIFICATIONS ARE THE PROPERTY OF ARCHISPECTRUM AND ARE SUBJECT TO COPYRIGHT LAWS. THEY MUST NOT BE REPRODUCED IN WHOLE OR PART, OR USED IN ANY OTHER WAY WITHOUT WRITTEN CONSENT. DO NOT SCALE DIMENSIONS. ALL DIMENSIONS

DESCRIPTION ISSUE DATE А

01.08.2023 DA Issue to Council

PROJECT Change of use to college 19 Sydney Rd, Manly NSW 2095 Australia

#### SHEET TITLE: **Proposed Ground Floor Plan**

SCALE: 1:100 @ A3 SHEET SIZE: DWG NO: DRAWN: Aren G

REVISION A3 DA03.01 a

#### LEGEND:

#### existing wall to remain new plasterboard wall

EXIT illuminated exit sign to comply with AS2293.1

NOTE:

Dimensions are approximate only and must be checked on site prior to work commencing

## northern beaches council THIS PLAN IS TO BE READ IN **CONJUNCTION WITH** THE CONDITIONS OF DEVELOPMENT CONSENT DA2023/1293