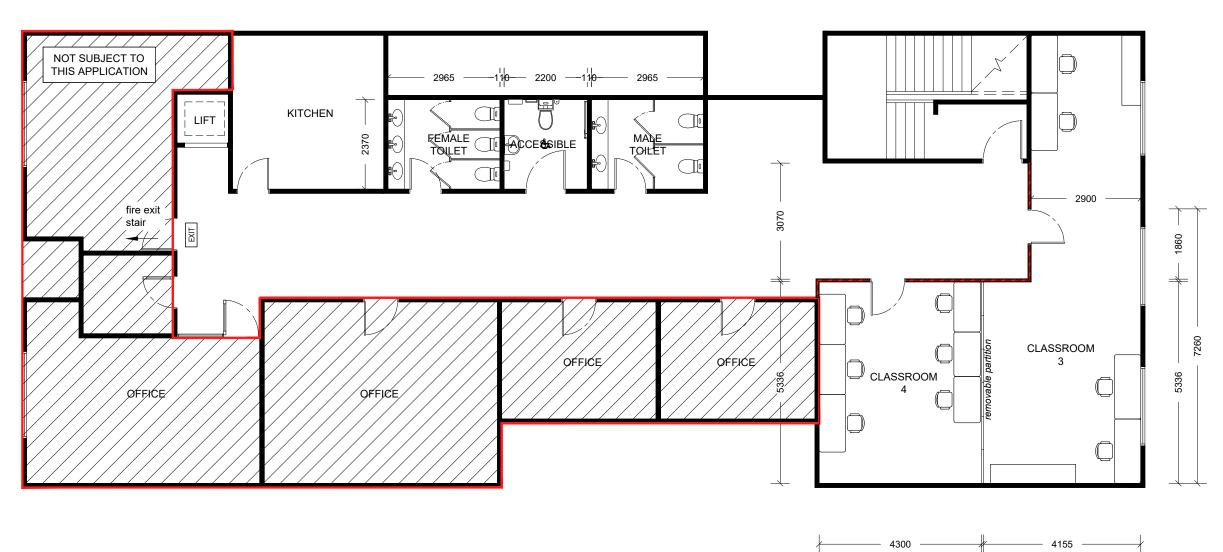

## **PROPOSED GROUND FLOOR PLAN**

SCALE: 1:100

DESIGNS CONTAINED IN THESE DRAWINGS AND SPECIFICATIONS ARE THE PROPERTY OF ARCHISPECTRUM AND ARE SUBJECT TO COPYRIGHT LAWS. THEY MUST NOT BE REPRODUCED IN WHOLE OR PART, OR USED IN ANY OTHER WAY WITHOUT WRITTEN CONSENT. DO NOT SCALE DIMENSIONS. ALL DIMENSIONS

#### LEGEND:

#### existing wall to remain new plasterboard wall

EXIT illuminated exit sign to comply with AS2293.1

NOTE:

Dimensions are approximate only and must be checked on site prior to work commencing