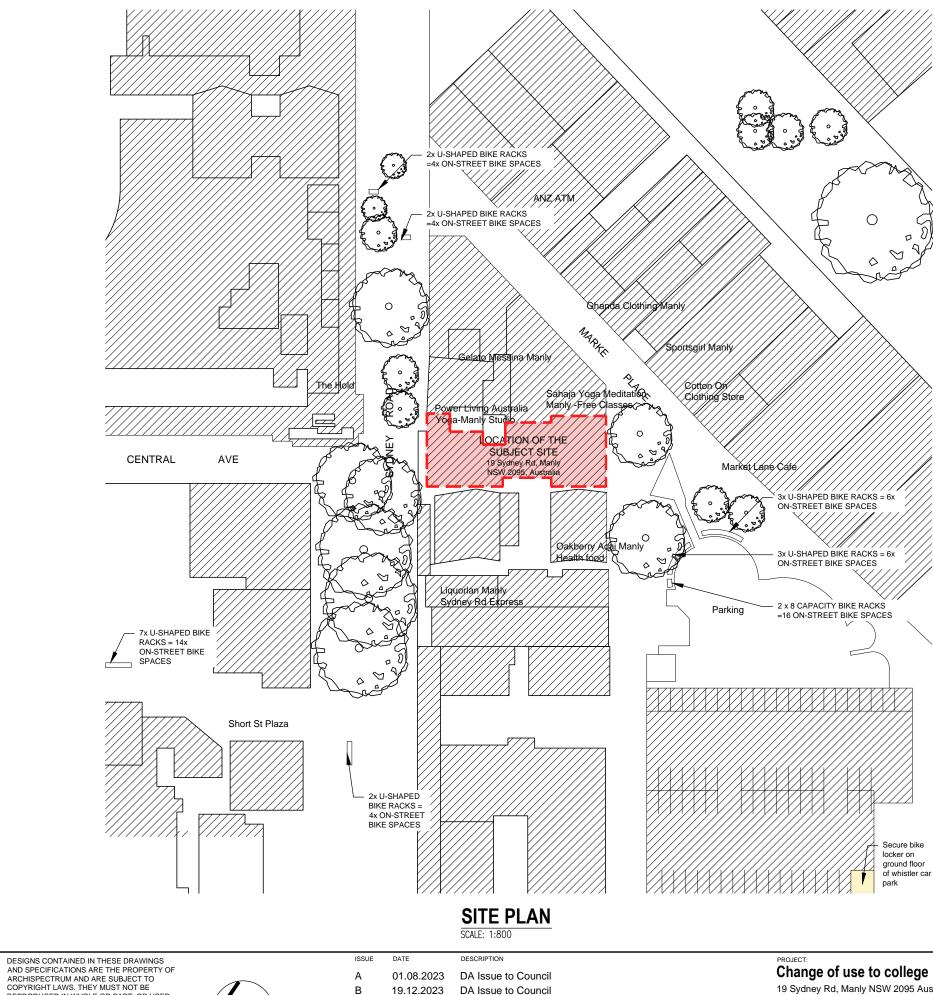

### SHEET TITLE: Site Plan

SCALE: 1:800 @ A3 SHEET SIZE: DWG NO: DRAWN: Aren G

A3 DA01.01 b

REVISION

AS BUILT GROUND FLOOR PLAN

SCALE: 1:100

А

в

DESIGNS CONTAINED IN THESE DRAWINGS AND SPECIFICATIONS ARE THE PROPERTY OF ARCHISPECTRUM AND ARE SUBJECT TO COPYRIGHT LAWS. THEY MUST NOT BE REPRODUCED IN WHOLE OR PART, OR USED IN ANY OTHER WAY WITHOUT WRITTEN CONSENT.

ISSUE DATE DESCRIPTION

> 01.08.2023 DA Issue to Council 19.12.2023 DA Issue to Council

PROJECT: Change of use to college 19 Sydney Rd, Manly NSW 2095 Australia

CLIENT: Fluency Hub 19 Sydney Rd Manly

## northern beaches council THIS PLAN IS TO BE READ IN **CONJUNCTION WITH** THE CONDITIONS OF DEVELOPMENT CONSENT DA2023/1293