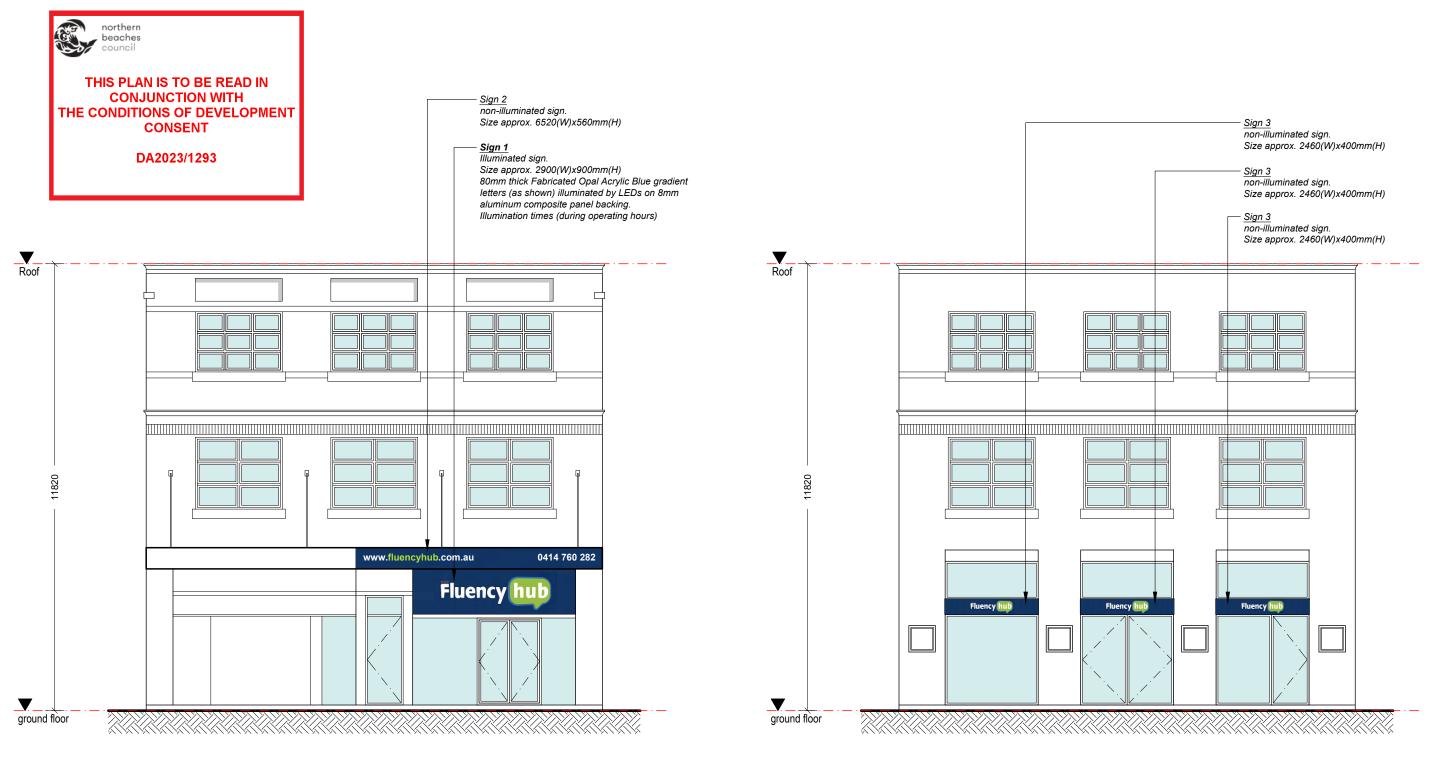

## northern beaches council THIS PLAN IS TO BE READ IN **CONJUNCTION WITH** THE CONDITIONS OF DEVELOPMENT CONSENT DA2023/1293

### SHEET TITLE: Proposed First Floor Plan

SCALE: 1:100 @ A3 SHEET SIZE: DWG NO: DRAWN: Aren G

A3 DA03.02 a

REVISION:

**EXTERNAL NORTH ELEVATION** SCALE: 1:100

**EXTERNAL SOUTH ELEVATION** SCALE: 1:100

DESIGNS CONTAINED IN THESE DRAWINGS AND SPECIFICATIONS ARE THE PROPERTY OF ARCHISPECTRUM AND ARE SUBJECT TO COPYRIGHT LAWS. THEY MUST NOT BE REPRODUCED IN WHOLE OR PART, OR USED IN ANY OTHER WAY WITHOUT WRITTEN CONSENT. DO NOT SCALE DIMENSIONS. ALL DIMENSIONS