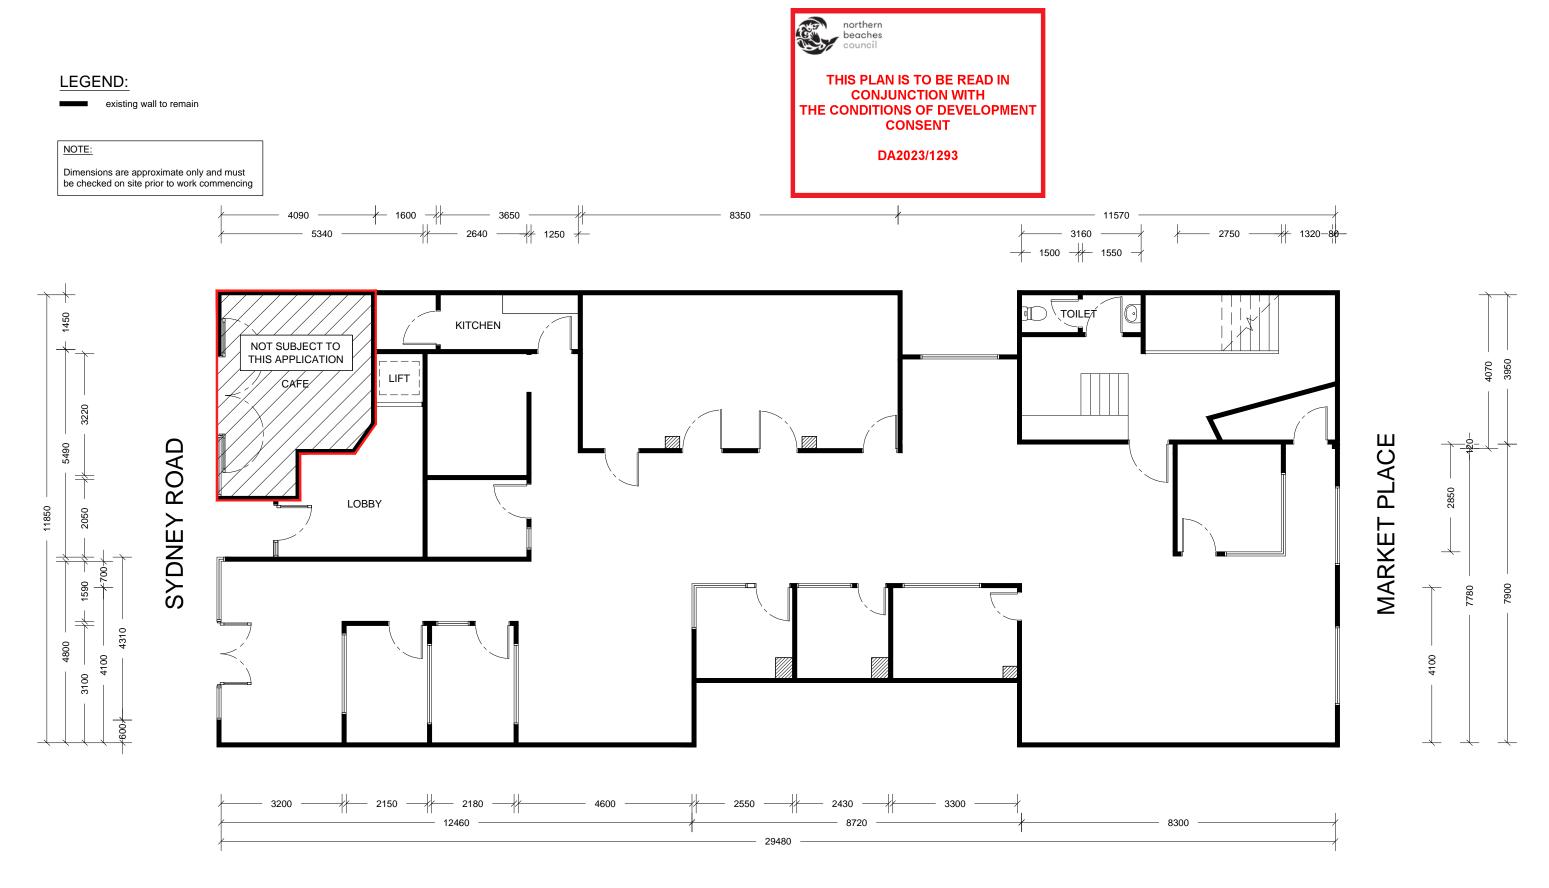

#### LEGEND:

existing wall to remain

NOTE:

Dimensions are approximate only and must be checked on site prior to work commencing

AS BUILT FIRST FLOOR PLAN SCALE: 1:100

DESIGNS CONTAINED IN THESE DRAWINGS AND SPECIFICATIONS ARE THE PROPERTY OF ARCHISPECTRUM AND ARE SUBJECT TO COPYRIGHT LAWS. THEY MUST NOT BE REPRODUCED IN WHOLE OR PART, OR USED IN ANY OTHER WAY WITHOUT WRITTEN CONSENT.

DESCRIPTION ISSUE DATE

А

В

01.08.2023 DA Issue to Council 19.12.2023 DA Issue to Council

PROJECT: Change of use to college 19 Sydney Rd, Manly NSW 2095 Australia

#### CLIENT: Fluency Hub 19 Sydney Rd Manly

## SHEET TITLE: As Built First Floor Plan

SCALE: 1:100 @ A3 SHEET SIZE: DWG NO: A3 DA02.02 b DRAWN: Aren G

REVISION: