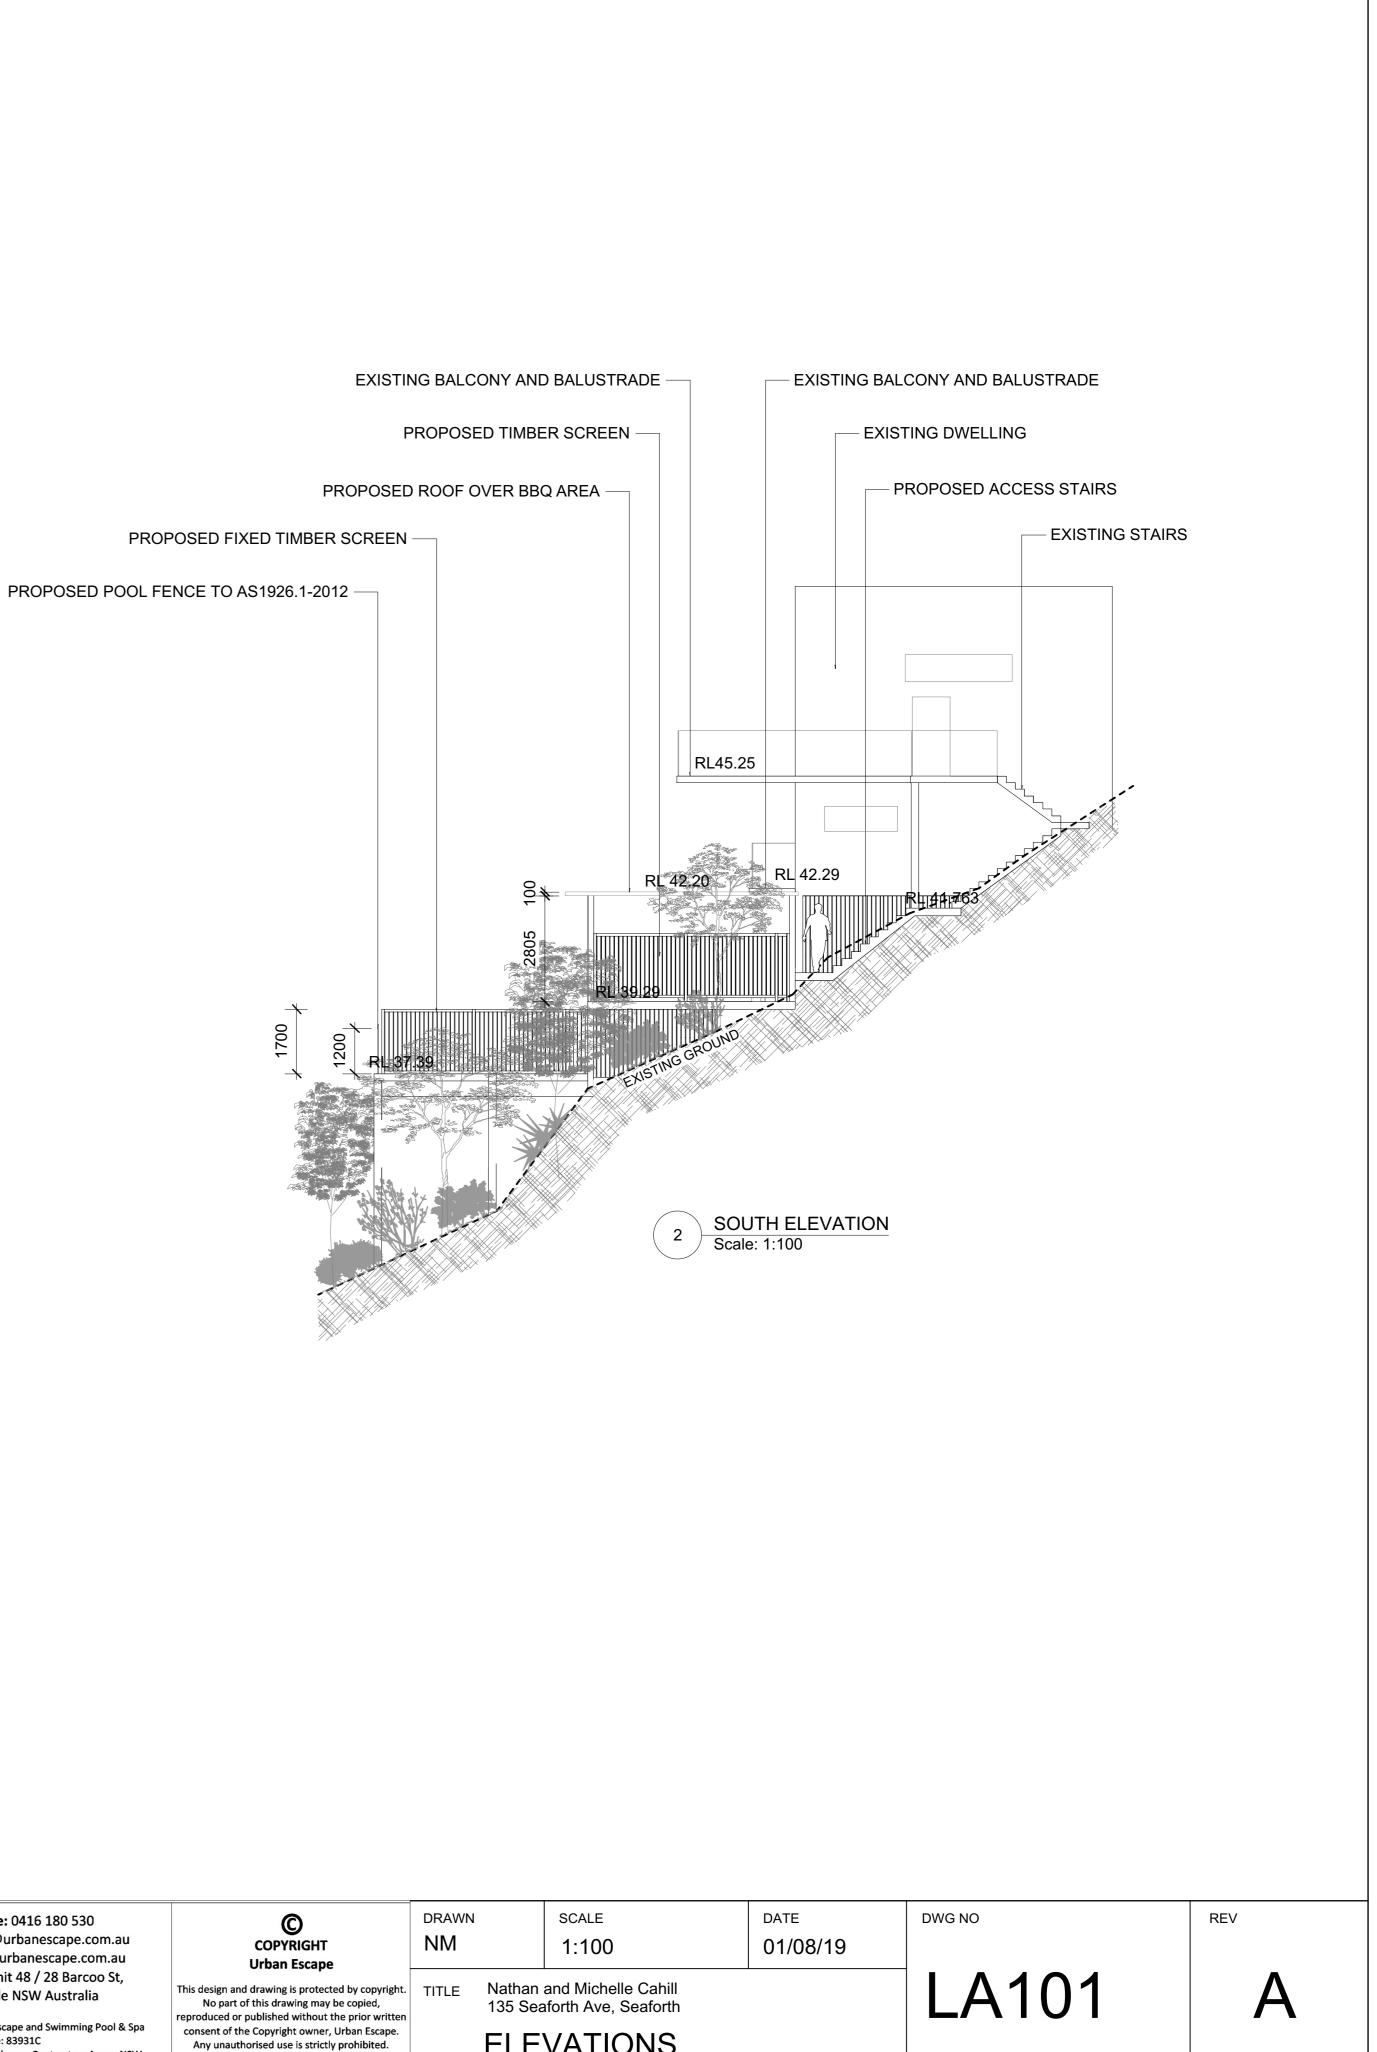

ELEVATIONS

EXISTING DWELLING —

Note: If the status of this drawing is not signed off for construction, it may be subject to change, alteration or amendment at the discretion of Urban Escape. No liability will be accepted for any loss, damage, harm or injury whether special, consequential, direct or indirect suffered by you or any other person as a result of the use of this drawing. Contractors are to verify all dimensions and levels on site prior to commencement of any work. Report any discrepancies to designer before proceeding with any work. Location of underground services to be proven on site & protected if necessary prior to construction. Any damage to services caused by excavation works, shall be made good by contractor at contractors expense and to project managers satisfaction. All works shall comply with relevant authority requirements, Building codes & local council guidelines. All materials to be fixed according to manufacturers recommendations. Works are to be carried out by qualified tradesmen according to approved landscape plans. Urban Escape takes no responsibility for any variations in design, construction methods, materials or specifications without written permission by project managers.

consent of the Copyright owner, Urban Escape.

Any unauthorised use is strictly prohibited.

SCALE DRAWN NM 1:100

TITLE NATHAN AND MICHELLE CAHILL 135 SEAFORTH AVE, SEAFORTH

ELEVATIONS

DATE 01/08/19 DWG NO

LA101