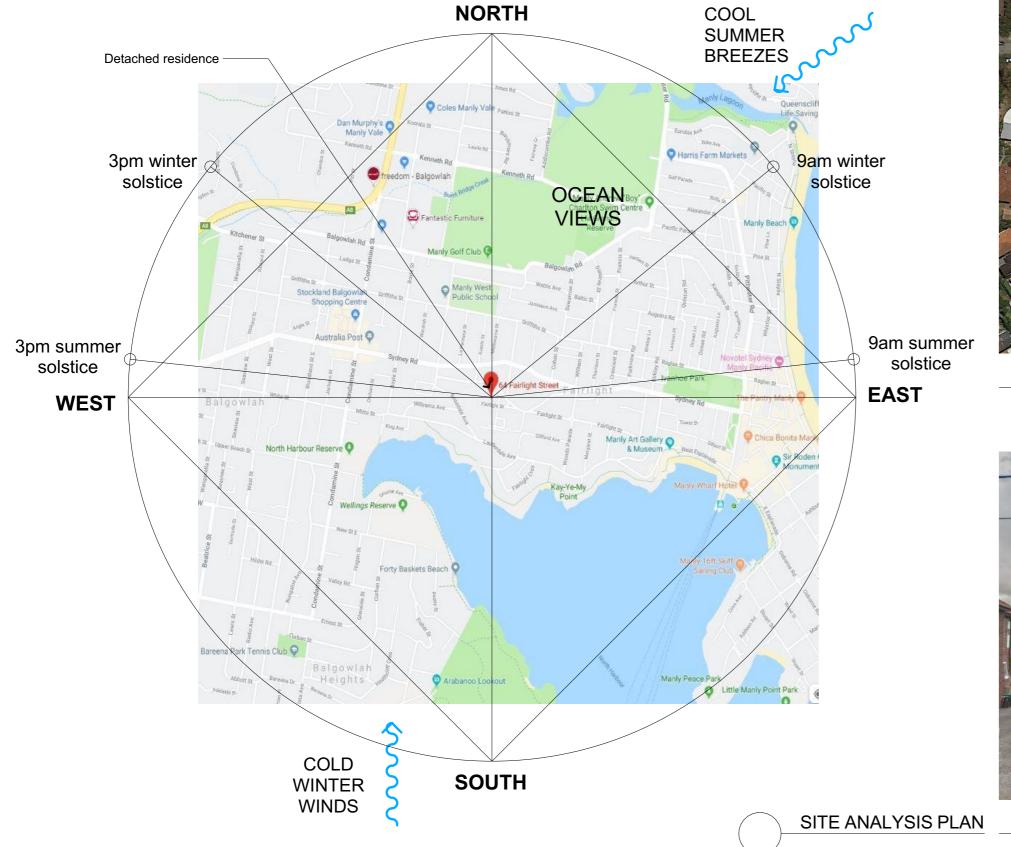

LUCY SHEPHERD & IAN DONALDSON

PROJECT: ALTERATIONS AND ADDITIONS TO DETACHED DWELLING

64 FAIRLIGHT STREET, FAIRLIGHT NSW 2094 LOCALITY & SITE ANALYSIS PLAN

SCALE: DRAWN: VAC DATE: 30/09/2021 JOB NO:

1915

**DA01** 