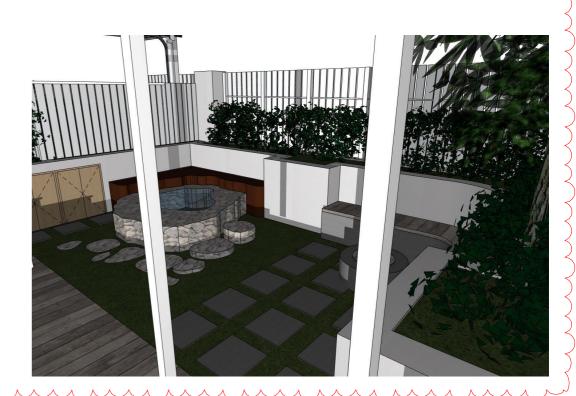

# 64 Fairlight Street Fairlight

**September 25, 2021** 

| ELEMENT                     | SUBSTRATE                | COLOUR            | SWATCH   |
|-----------------------------|--------------------------|-------------------|----------|
| ROOF                        | Colorbond                | Surfmist          |          |
| GUTTERS AND<br>DOWNPIPES    | Colorbond                | To match existing |          |
| FENCE/GATE/CARPORT<br>GATE  | Timber paling            | White             |          |
| POOL FENCE                  | Glass balustrade         | To be advised     | DELETED  |
| DECK—<br>POOL AREA          | Timber                   | To be advised     | DELETED  |
| EXTERNAL SEATING & FIRE PIT | Pebbles & Timber         | To be advised     | Action 1 |
| WALL FINISH                 | Timber vertical cladding | Pale grey         |          |

| WINDOW FRAMES | Timber          | White – to match existing |  |
|---------------|-----------------|---------------------------|--|
| WALL FINISH   | Cement render   | To be advised             |  |
| CARPORT ROOF  | Terracotta Tile | To match existing         |  |
| WATER FEATURE | Pebble          | To be advised             |  |