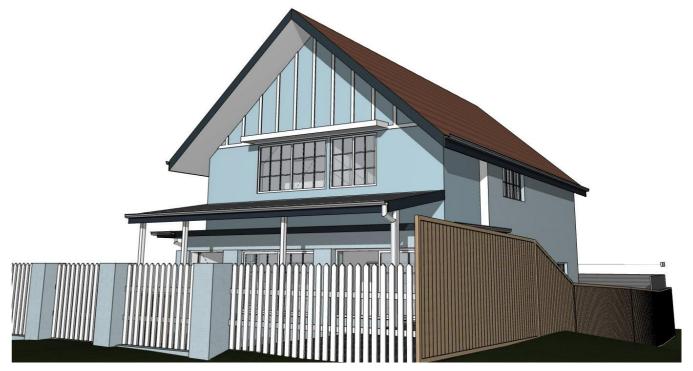

Y NSW 2095 ARB 6666

CLIENTS: LUCY SHEPHERD & IAN DONALDSON

PROJECT: ALTERATIONS AND ADDITIONS TO DETACHED DWELLING

64 FAIRLIGHT STREET, FAIRLIGHT NSW 2094 **EXISTING 3D EXTERNAL VIEWS** 

| SCALE: |            | DRAWING |
|--------|------------|---------|
| DRAWN: | VAC        |         |
| DATE:  | 30/09/2021 | ΕX      |

1915

JOB NO:

EX06

ISSUE: Α

**AERIAL VIEW** 

STREET VIEW

 
 REV
 DATE
 DESCRIPTION

 A
 03.10.2019
 DEVELOPMENT APPLICATION ISSUE