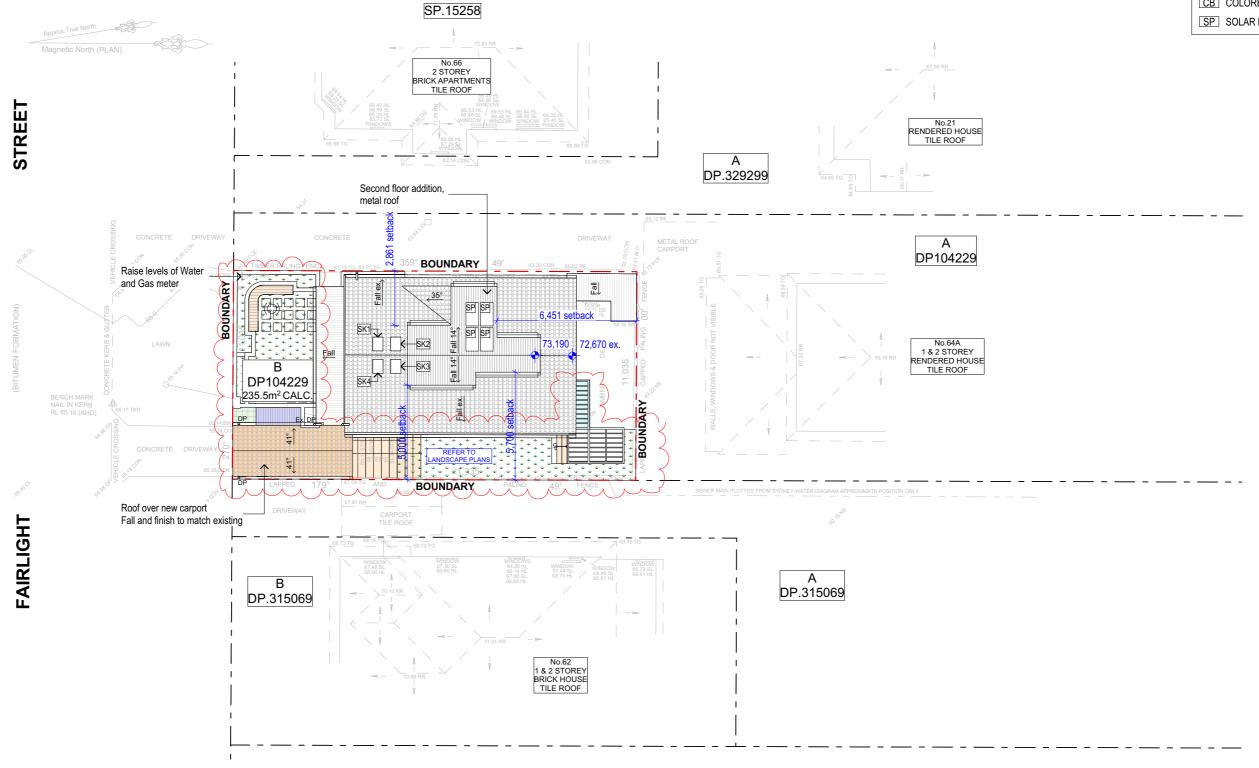

### NOTES:

- 1. Connect new stormwater drainage to existing stormwater system to the street.
- 2. Displayed roof falls are approximate, verify on site.

**CB** COLORBOND ROOFING

SP SOLAR PANEL

SITE PLAN 1:200

LUCY SHEPHERD & IAN DONALDSON PROJECT: ALTERATIONS AND ADDITIONS TO DETACHED DWELLING

64 FAIRLIGHT STREET, FAIRLIGHT NSW 2094 SITE PLAN

| SCALE: | 1:200      | DRAWING NO:                                |
|--------|------------|--------------------------------------------|
| DRAWN: | VAC        | D 4 0                                      |
| DATE:  | 30/09/2021 | DA0                                        |
|        | DRAWN:     | SCALE: 1:200  DRAWN: VAC  DATE: 30/09/2021 |

1915

JOB NO:

**DA03** 

ISSUE: D