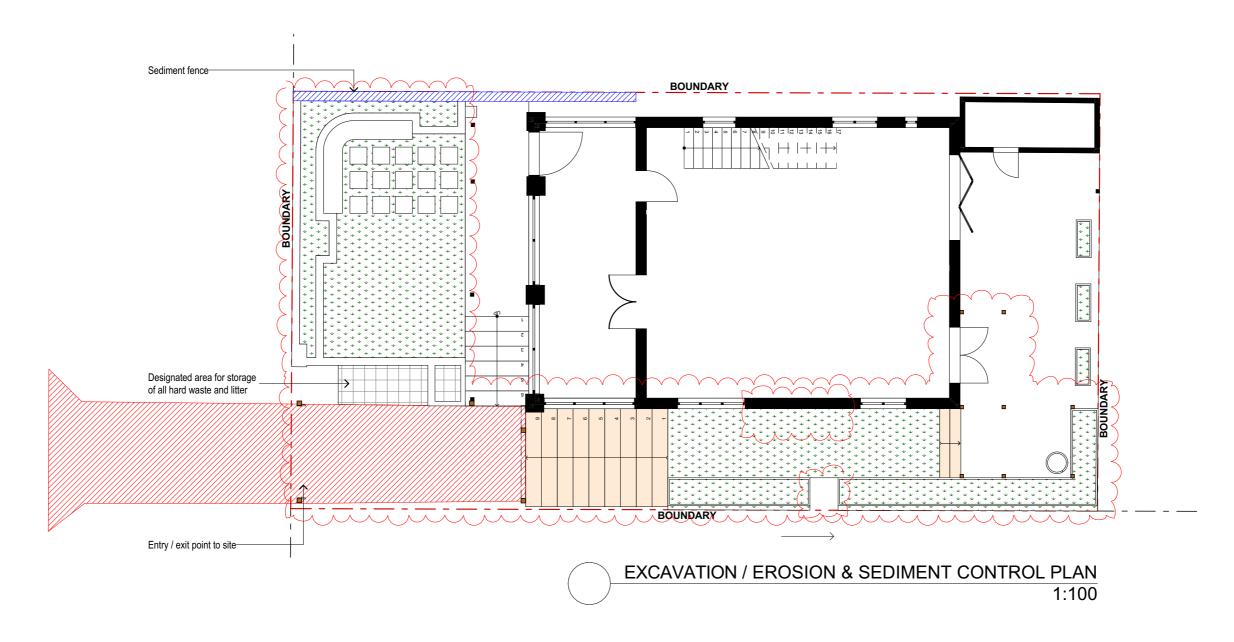

### NOTES:

BUILDER TO RESTRICT VEHICLE MOVEMENTS TO THE DESIGNATED AREA.

BUILDER TO CLEAR ONLY THOSE AREAS THAT MUST BE DISTURBED DURING THE BUILDING WORKS.

VEGETATION IS NOT TO BE DISTURBED DURING CONSTRUCTION.

INSTALL ONSITE WASTE RECEPTACLES, SUCH AS SKIPS OR BINS, AND WIND-PROOF LITTER RECEPTACLES.

INSTALL AND CONNECT NEW ROOF DOWNPIPES BEFORE THE FRAME INSPECTION.

NOTES: This drawing is and remains copyright and is the property of mm+j architects p/l. It may not be used or copied in whole or in part without written consent. All dimensions to be verified on site. This drawing is not to be used for construction purposes. **SECTION 4.55** 

SUITE 1, 36-42 SYDNEY RD, MANLY NSW 2095

LUCY SHEPHERD & IAN DONALDSON

PROJECT: ALTERATIONS AND ADDITIONS TO DETACHED DWELLING 64 FAIRLIGHT STREET, FAIRLIGHT NSW 2094 **EXCAVATION / EROSION & SEDIMENT CONTROL PLAN**  SCALE: 1:100 DRAWN: VAC DATE: 30/09/2021 JOB NO: