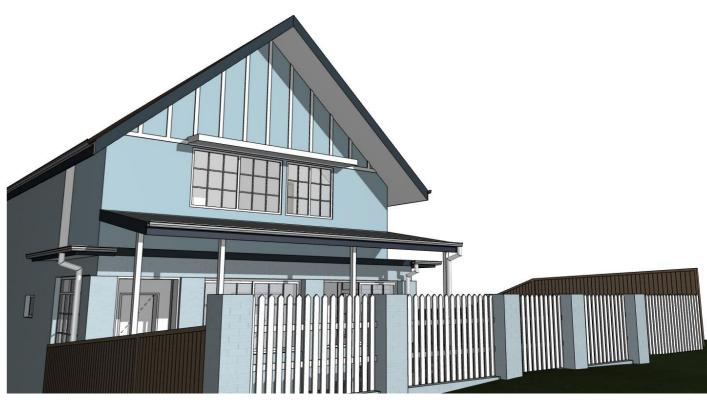

Y NSW 2095 ARB 6666

CLIENTS: LUCY SHEPHERD & IAN DONALDSON

PROJECT: ALTERATIONS AND ADDITIONS TO DETACHED DWELLING

64 FAIRLIGHT STREET, FAIRLIGHT NSW 2094 **EXISTING 3D EXTERNAL VIEWS** 

| SCALE: |            | DRAWING |
|--------|------------|---------|
| DRAWN: | VAC        |         |
| DATE:  | 30/09/2021 | ΕX      |

1915

JOB NO:

EX06

ISSUE: Α

**AERIAL VIEW** 

STREET VIEW

 
 REV
 DATE
 DESCRIPTION

 A
 03.10.2019
 DEVELOPMENT APPLICATION ISSUE