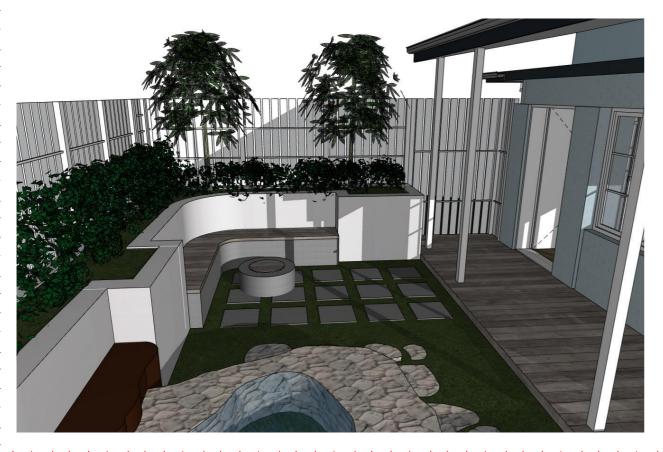

# 64 Fairlight Street Fairlight

**September 25, 2021** 

| ELEMENT                     | SUBSTRATE                | COLOUR            | SWATCH   |
|-----------------------------|--------------------------|-------------------|----------|
| ROOF                        | Colorbond                | Surfmist          |          |
| GUTTERS AND<br>DOWNPIPES    | Colorbond                | To match existing |          |
| FENCE/GATE/CARPORT<br>GATE  | Timber paling            | White             |          |
| POOL FENCE                  | Glass balustrade         | To be advised     | DELETED  |
| DECK—<br>POOL AREA          | Timber                   | To be advised     | DELETED  |
| EXTERNAL SEATING & FIRE PIT | Pebbles & Timber         | To be advised     | Action 1 |
| WALL FINISH                 | Timber vertical cladding | Pale grey         |          |