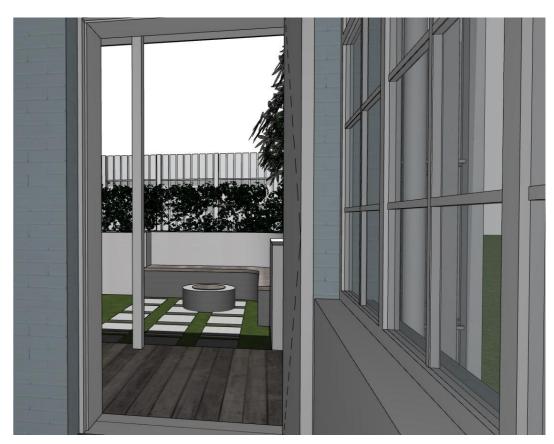

**64 FAIRLIGHT STREET, FAIRLIGHT NSW 2094**INTERNAL 3D VIEWS

| SCALE: |            | DRAWING NO: |
|--------|------------|-------------|
| DRAWN: | VAC        | D 4 4 0     |
| DATE:  | 30/09/2021 | DA18        |
|        |            |             |