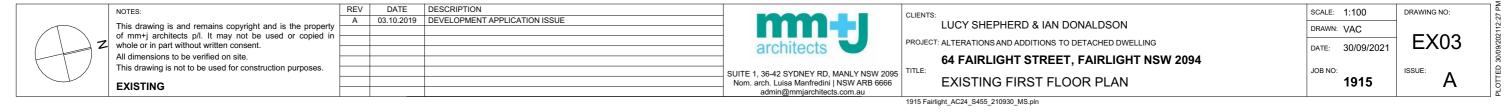

 B
 08.01.2020
 REVISED DEVELOPMENT APPLICATION ISSUE
 This drawing is and remains copyright and is the property of mm+j architects p/l. It may not be used or copied in whole or in part without written consent.

All dimensions to be verified on site. This drawing is not to be used for construction purposes. SUITE 1, 36-42 SYDNEY RD, MANLY NSW 2095 Nom. arch. Luisa Manfredini | NSW ARB 6666 admin@mmjarchitects.com.au **SECTION 4.55** DEVELOPMENT APPLICATION

LUCY SHEPHERD & IAN DONALDSON

PROJECT: ALTERATIONS AND ADDITIONS TO DETACHED DWELLING

64 FAIRLIGHT STREET, FAIRLIGHT NSW 2094 LOCALITY & SITE ANALYSIS PLAN

SCALE: DRAWN: VAC DATE: 30/09/2021 JOB NO:

1915

**DA01** 