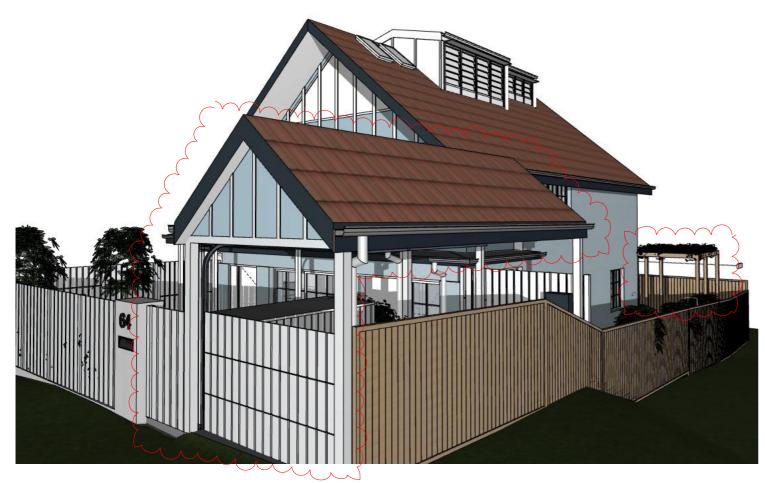

3D EXTERNAL VIEWS 01

64 FAIRLIGHT STREET, FAIRLIGHT NSW 2094

SCALE: DRAWN: VAC
DATE: 30/09/2021

JOB NO:

DRAWING NO:

DA11

1915 ISSUE: G

|  |                                         | 0                                     | _   |            |                                           |
|--|-----------------------------------------|---------------------------------------|-----|------------|-------------------------------------------|
|  | NOTES:                                  |                                       | REV | DATE       | DESCRIPTION                               |
|  | This drawing is and                     | remains copyright and is the property | Α   | 03.10.2019 | DEVELOPMENT APPLICATION ISSUE             |
|  |                                         | p/l. It may not be used or copied in  |     | 08.01.2020 | REVISED DEVELOPMENT APPLICATION ISSUE     |
|  | whole or in part without writte         |                                       | С   | 16.03.2021 | AMENDMENTS TO DA - FOR CLIENT REVIEW      |
|  | All dimensions to be                    | verified on site.                     | D   | 06.04.2021 | CHANGES REQUESTED BY CLIENT               |
|  | This drawing is not to                  | be used for construction purposes.    | E   | 29.07.2021 | CHANGES TO FRONT YARD REQUESTED BY CLIENT |
|  | SECTION 4.55<br>DEVELOPMENT APPLICATION |                                       | F   | 29.07.2021 | RUBBISH BINS ENCLOSURE - OPTION 2         |
|  |                                         | ADDLICATION                           | G   | 02.08.2021 | ADJUSTMENTS TO LANDSCAPE - FRONT YARD     |
|  |                                         | APPLICATION                           | Н   | 30.09.2021 | AMMENDMENT: \$455                         |
|  |                                         |                                       |     |            |                                           |

SUITE 1, 36-42 SYDNEY RD, MANLY NSW 2095 Nom. arch. Luisa Manfredini | NSW ARB 6666 admin@mmjarchitects.com.au

LUCY SHEPHERD & IAN DONALDSON

PROJECT: ALTERATIONS AND ADDITIONS TO DETACHED DWELLING

64 FAIRLIGHT STREET, FAIRLIGHT NSW 2094 3D EXTERNAL VIEWS 02

DRAWN: VAC DATE: 30/09/2021 JOB NO: 1915

SCALE:

DA12

Η

DRAWING NO:

| NOTES:                                                    | REV | DATE       | DESCRIPTION                               |
|-----------------------------------------------------------|-----|------------|-------------------------------------------|
| This drawing is and remains copyright and is the property | Α   | 03.10.2019 | DEVELOPMENT APPLICATION ISSUE             |
| of mm+j architects p/l. It may not be used or copied in   | В   | 08.01.2020 | REVISED DEVELOPMENT APPLICATION ISSUE     |
| whole or in part without written consent.                 | С   | 16.03.2021 | AMENDMENTS TO DA - FOR CLIENT REVIEW      |
| All dimensions to be verified on site.                    | D   | 06.04.2021 | CHANGES REQUESTED BY CLIENT               |
| This drawing is not to be used for construction purposes. | E   | 29.07.2021 | CHANGES TO FRONT YARD REQUESTED BY CLIENT |
| SECTION 4.55                                              | F   | 29.07.2021 | RUBBISH BINS ENCLOSURE - OPTION 2         |
| DEVELOPMENT APPLICATION                                   | G   | 02.08.2021 | ADJUSTMENTS TO LANDSCAPE - FRONT YARD     |
| DEVELORIVIENT AFFLICATION                                 | Н   | 30.09.2021 | AMMENDMENT: S455                          |