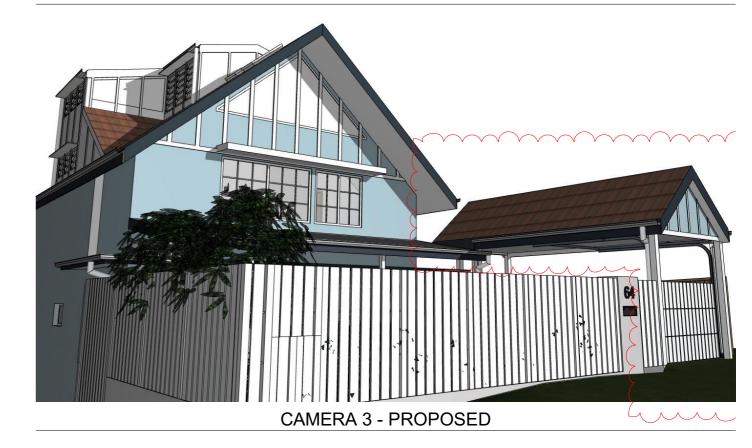

64 FAIRLIGHT STREET, FAIRLIGHT NSW 2094
3D EXTERNAL VIEWS 03

| SCALE:  |            |  |
|---------|------------|--|
| DRAWN:  | VAC        |  |
| DATE:   | 30/09/2021 |  |
| JOB NO: |            |  |

DA13

DRAWING NO:

1915 H

CAMERA 1 - EXISTING

|  | NOTES:                                                                                           | REV | DATE       | DESCRIPTION                                      |
|--|--------------------------------------------------------------------------------------------------|-----|------------|--------------------------------------------------|
|  | This drawing is and remains copyright and is the property                                        | Α   | 20.11.2019 | DEVELOPMENT APPLICATION - ADDITIONAL INFORMATION |
|  | of mm+j architects p/l. It may not be used or copied in                                          | В   | 19.12.2019 | AMENDMENTS TO DA - ISSUE FOR COUNCIL             |
|  | whole or in part without written consent.                                                        | С   | 07.01.2019 | FOR CLIENT APPROVAL                              |
|  | All dimensions to be verified on site.                                                           | D   | 08.01.2020 | REVISED DEVELOPMENT APPLICATION ISSUE            |
|  | This drawing is not to be used for construction purposes.  SECTION 4.55  DEVELOPMENT APPLICATION | Е   | 16.03.2021 | AMENDMENTS TO DA - FOR CLIENT REVIEW             |
|  |                                                                                                  | F   | 06.04.2021 | CHANGES REQUESTED BY CLIENT                      |
|  |                                                                                                  | G   | 30.09.2021 | AMMENDMENT: S455                                 |
|  | DEVELOPMENT APPLICATION                                                                          |     |            |                                                  |