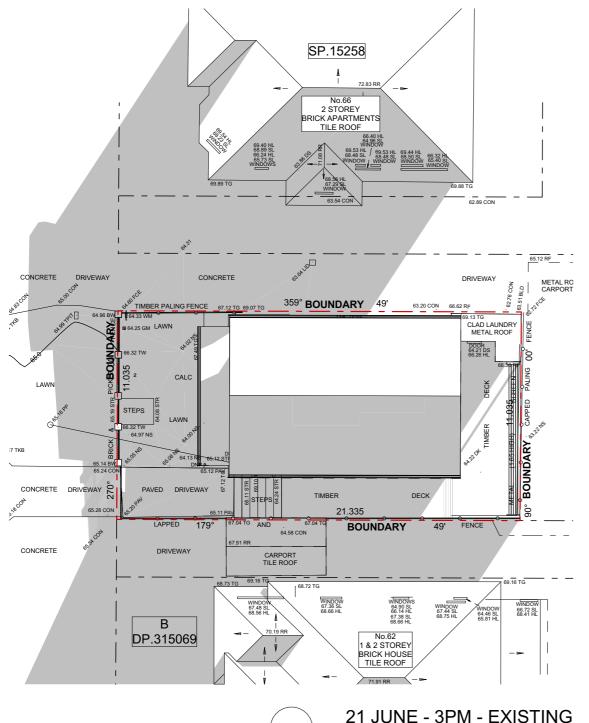

LUCY SHEPHERD & IAN DONALDSON PROJECT: ALTERATIONS AND ADDITIONS TO DETACHED DWELLING

64 FAIRLIGHT STREET, FAIRLIGHT NSW 2094 SHADOW DIAGRAMS - 21 JUNE - 3PM

SCALE: 1:200 DRAWING NO: DRAWN: VAC **DA33** DATE: 30/09/2021 JOB NO: ISSUE: D 1915