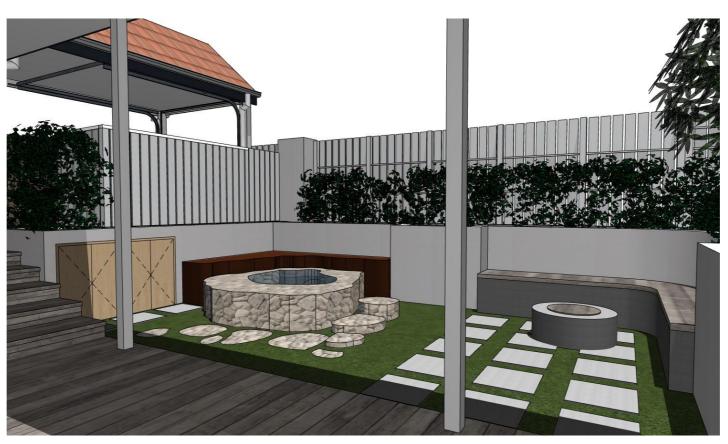

# 64 Fairlight Street Fairlight

**September 25, 2021** 

| ELEMENT                     | SUBSTRATE                | COLOUR            | SWATCH   |
|-----------------------------|--------------------------|-------------------|----------|
| ROOF                        | Colorbond                | Surfmist          |          |
| GUTTERS AND<br>DOWNPIPES    | Colorbond                | To match existing |          |
| FENCE/GATE/CARPORT<br>GATE  | Timber paling            | White             |          |
| POOL FENCE                  | Glass balustrade         | To be advised     | DELETED  |
| DECK—<br>POOL AREA          | Timber                   | To be advised     | DELETED  |
| EXTERNAL SEATING & FIRE PIT | Pebbles & Timber         | To be advised     | Action 1 |
| WALL FINISH                 | Timber vertical cladding | Pale grey         |          |

| WINDOW FRAMES | Timber          | White – to match existing |  |
|---------------|-----------------|---------------------------|--|
| WALL FINISH   | Cement render   | To be advised             |  |
| CARPORT ROOF  | Terracotta Tile | To match existing         |  |
| WATER FEATURE | Pebble          | To be advised             |  |