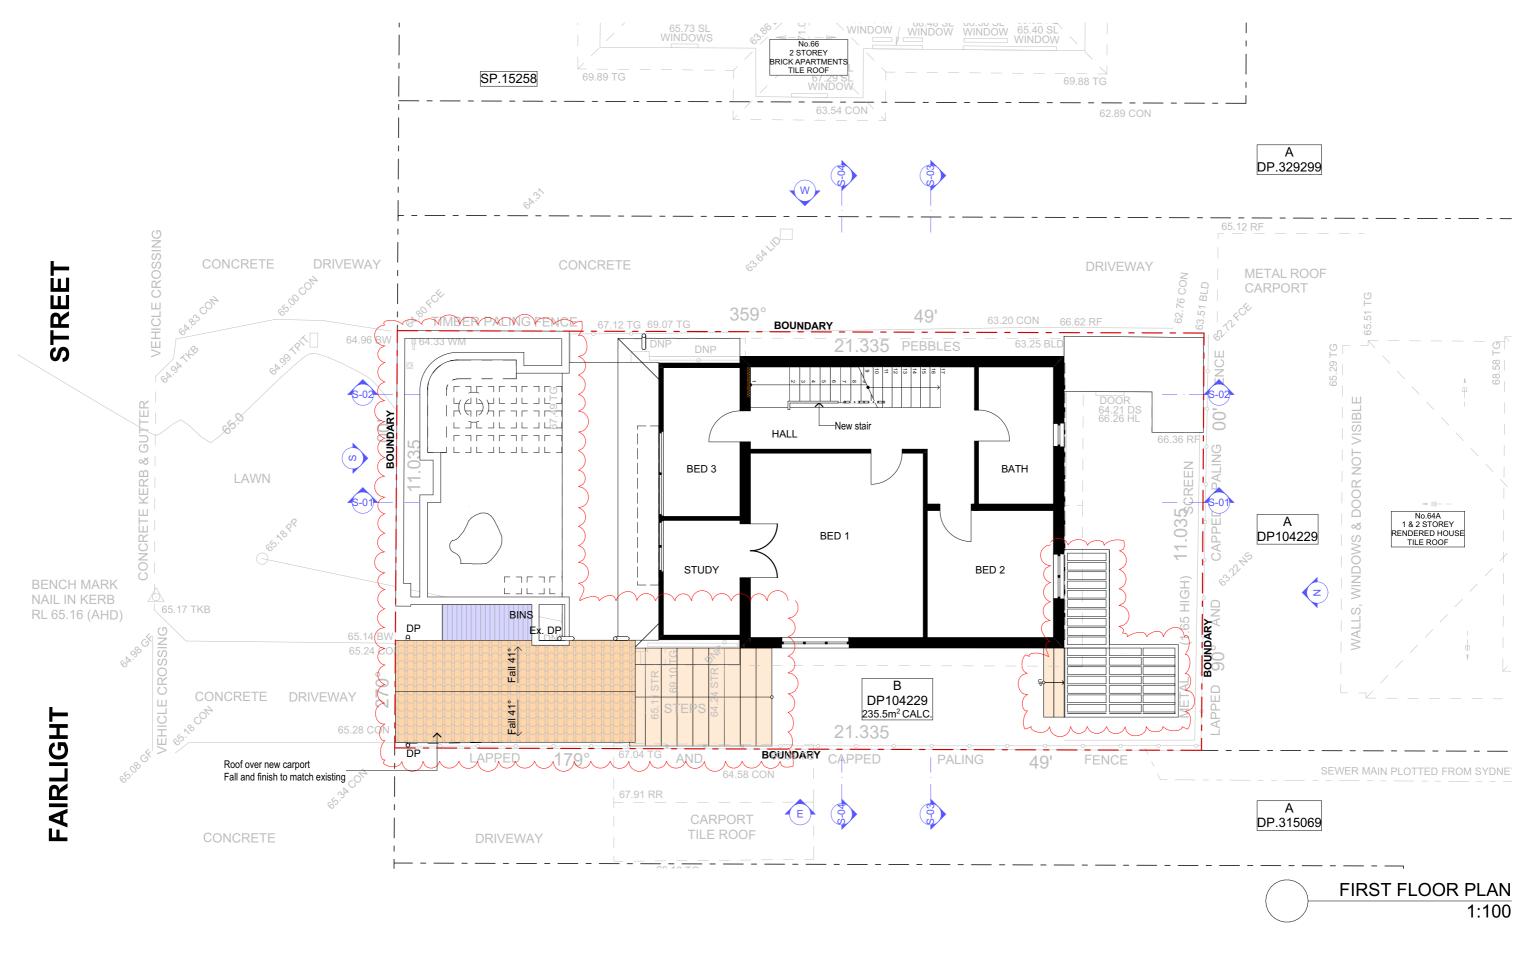

| REF  | DRAWING TITLE                                | SCALE        | REV.       |
|------|----------------------------------------------|--------------|------------|
| EX01 | EXISTING SITE PLAN                           | 1:200        | Α          |
| EX02 | EXISTING GROUND FLOOR PLAN                   | 1:100        | А          |
| EX03 | EXISTING FIRST FLOOR PLAN                    | 1:100        | Α          |
| EX04 | EXISTING SECTIONS                            | 1:100        | Α          |
| EX05 | EXISTING ELEVATIONS                          | 1:100        | Α          |
| EX06 | EXISTING 3D EXTERNAL VIEWS                   |              | Α          |
| DA01 | LOCALITY & SITE ANALYSIS PLAN                |              | В          |
| DA02 | AREA CALCULATIONS                            | 1:200, 1:100 | I          |
| DA03 | SITERLAN                                     | 1:200        | <b>√</b> ₽ |
| DA04 | EXCAVATION / EROSION & SEDIMENT CONTROL PLAN | 1:100        | С          |
| DA05 | DEMOLITION'RLAN                              | <u> </u>     | VB^        |
| DA06 | GROUND FLOOR PLAN                            | 1:100        | I          |
| DA07 | FIRST FLOOR PLAN                             | 1:100        | D          |
| DA08 | SECOND FLOOR PLAN                            | 1:100        | Е          |
| DA09 | SECTIONS                                     | 1:100        | D          |
| DA10 | ELEVATIONS                                   | 1:100        | Н          |
| DA11 | 3D EXTERNAL VIEWS 01                         |              | G          |
| DA12 | 3D EXTERNAL VIEWS 02                         |              | Н          |
| DA13 | 3D-EXTERNAL VIEWS-03                         | $\sim$       | <b>₩</b>   |
| DA14 | EXTERNAL VIEWS FROM FOOTPATH 01              |              | G          |
| DA15 | EXTERNAL VIEWS FROM FOOTPATH 02              |              | Н          |
| DA16 | EXTERNAL VIEWS FROM FOOTPATH 03              |              | В          |
| DA17 | EXTERNAL VIEWS FROM FOOTPATH 04              |              | В          |
| DA18 | INTERNAL 3D VIEWS                            |              | С          |
| DA19 | WINDOW SCHEDULE                              | 1:50         | С          |
| DA20 | FRONT YARD - 3D VIEWS                        |              | D          |
| DA31 | SHADOW DIAGRAMS - 21 JUNE - 9AM              | 1:200        | D          |
| DA32 | SHADOW DIAGRAMS - 21 JUNE - 12PM             | 1:200        | D          |
| DA33 | SHADOW DIAGRAMS - 21 JUNE - 3PM              | 1:200        | D          |

| LEGEND |                              |          |  |  |  |  |
|--------|------------------------------|----------|--|--|--|--|
|        | BOUNDARY LINE                |          |  |  |  |  |
|        | EXISTING STRUCTURE TO REMAIN | ١        |  |  |  |  |
|        | EXISTING STRUCTURE TO BE DEM | MOLISHED |  |  |  |  |
|        | BRICK                        | (BWK)    |  |  |  |  |
|        | TIMBER STRUCTURE             | (TMB)    |  |  |  |  |
|        | CONCRETE STRUCTURE           | (CONC)   |  |  |  |  |
|        | STEEL STRUCTURE              | (STL)    |  |  |  |  |
|        | CONCRETE OR RENDER FINISH    | (RND)    |  |  |  |  |
|        | FC SHEET CLADDING            | (FC)     |  |  |  |  |
|        | TIMBER FINISH                | (TMB)    |  |  |  |  |
|        | GLAZING                      | (GLZ)    |  |  |  |  |