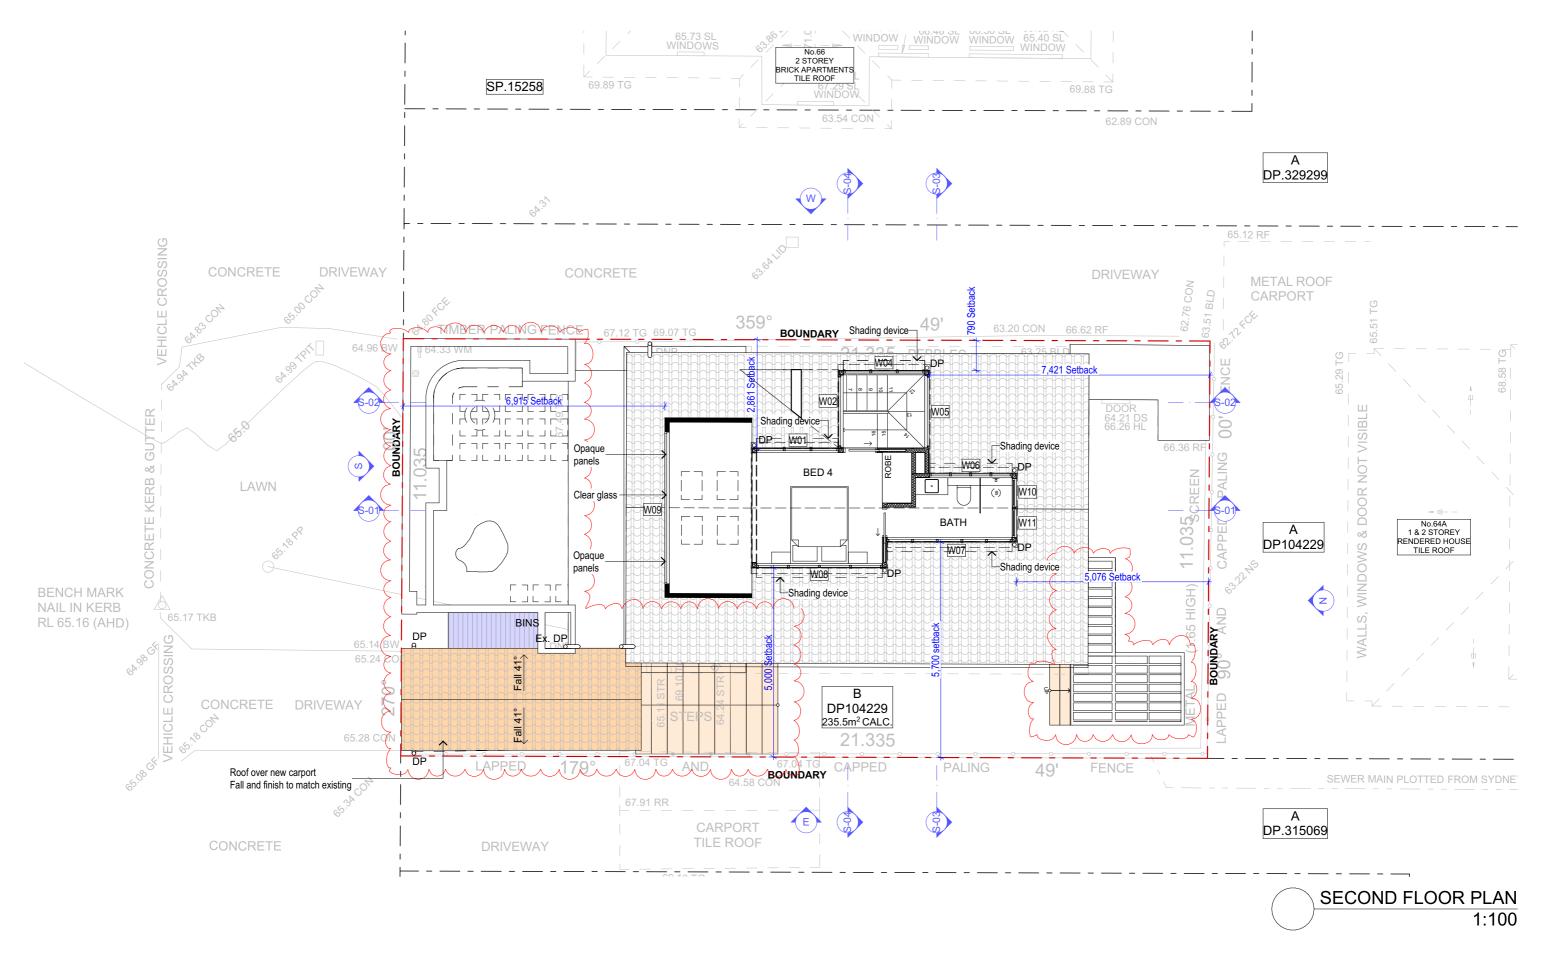

DRAWING NO:

ISSUE:

**DA07** 

D

NOTES:
This drawing is and remains copyright and is the property of mm+j architects p/l. It may not be used or copied in whole or in part without written consent.
All dimensions to be verified on site.
This drawing is not to be used for construction purposes.

64 FAIRLIGHT STREET, FAIRLIGHT NSW 2094 SECOND FLOOR PLAN | SCALE: 1:100 | DRAWING NO: | | DRAWN: VAC | DATE: 30/09/2021 | DA08

JOB NO: 1915 | LISSUE: E

| T | NOTES:                                                    | REV | DATE       | DESCRIPTION                             |   |
|---|-----------------------------------------------------------|-----|------------|-----------------------------------------|---|
|   | This drawing is and remains copyright and is the property | Α   | 03.10.2019 | DEVELOPMENT APPLICATION ISSUE           |   |
|   | of mm+j architects p/l. It may not be used or copied in   | В   | 18.12.2019 | AMENDMENTS TO DA - ISSUE FOR CONSULTANT |   |
|   | whole or in part without written consent.                 | С   | 07.01.2019 | FOR CLIENT APPROVAL                     |   |
|   | All dimensions to be verified on site.                    | D   | 08.01.2020 | REVISED DEVELOPMENT APPLICATION ISSUE   |   |
|   | This drawing is not to be used for construction purposes. | E   | 16.03.2021 | AMENDMENTS TO DA - FOR CLIENT REVIEW    |   |
|   | SECTION 4.55                                              | F   | 06.04.2021 | CHANGES REQUESTED BY CLIENT             |   |
|   | DEVELOPMENT APPLICATION                                   | G   | 30.09.2021 | AMMENDMENT: S455                        |   |
|   | DEVELOPMENT APPLICATION                                   |     |            |                                         |   |
|   |                                                           |     |            |                                         | _ |