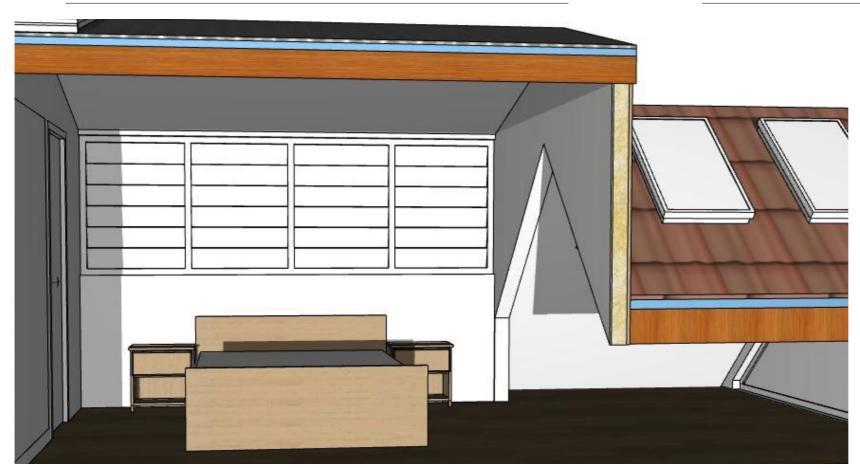

**64 FAIRLIGHT STREET, FAIRLIGHT NSW 2094**INTERNAL 3D VIEWS

| SCALE: |            | DRAWING NO: |
|--------|------------|-------------|
| DRAWN: | VAC        | D 4 4 0     |
| DATE:  | 30/09/2021 | DA18        |
|        |            |             |