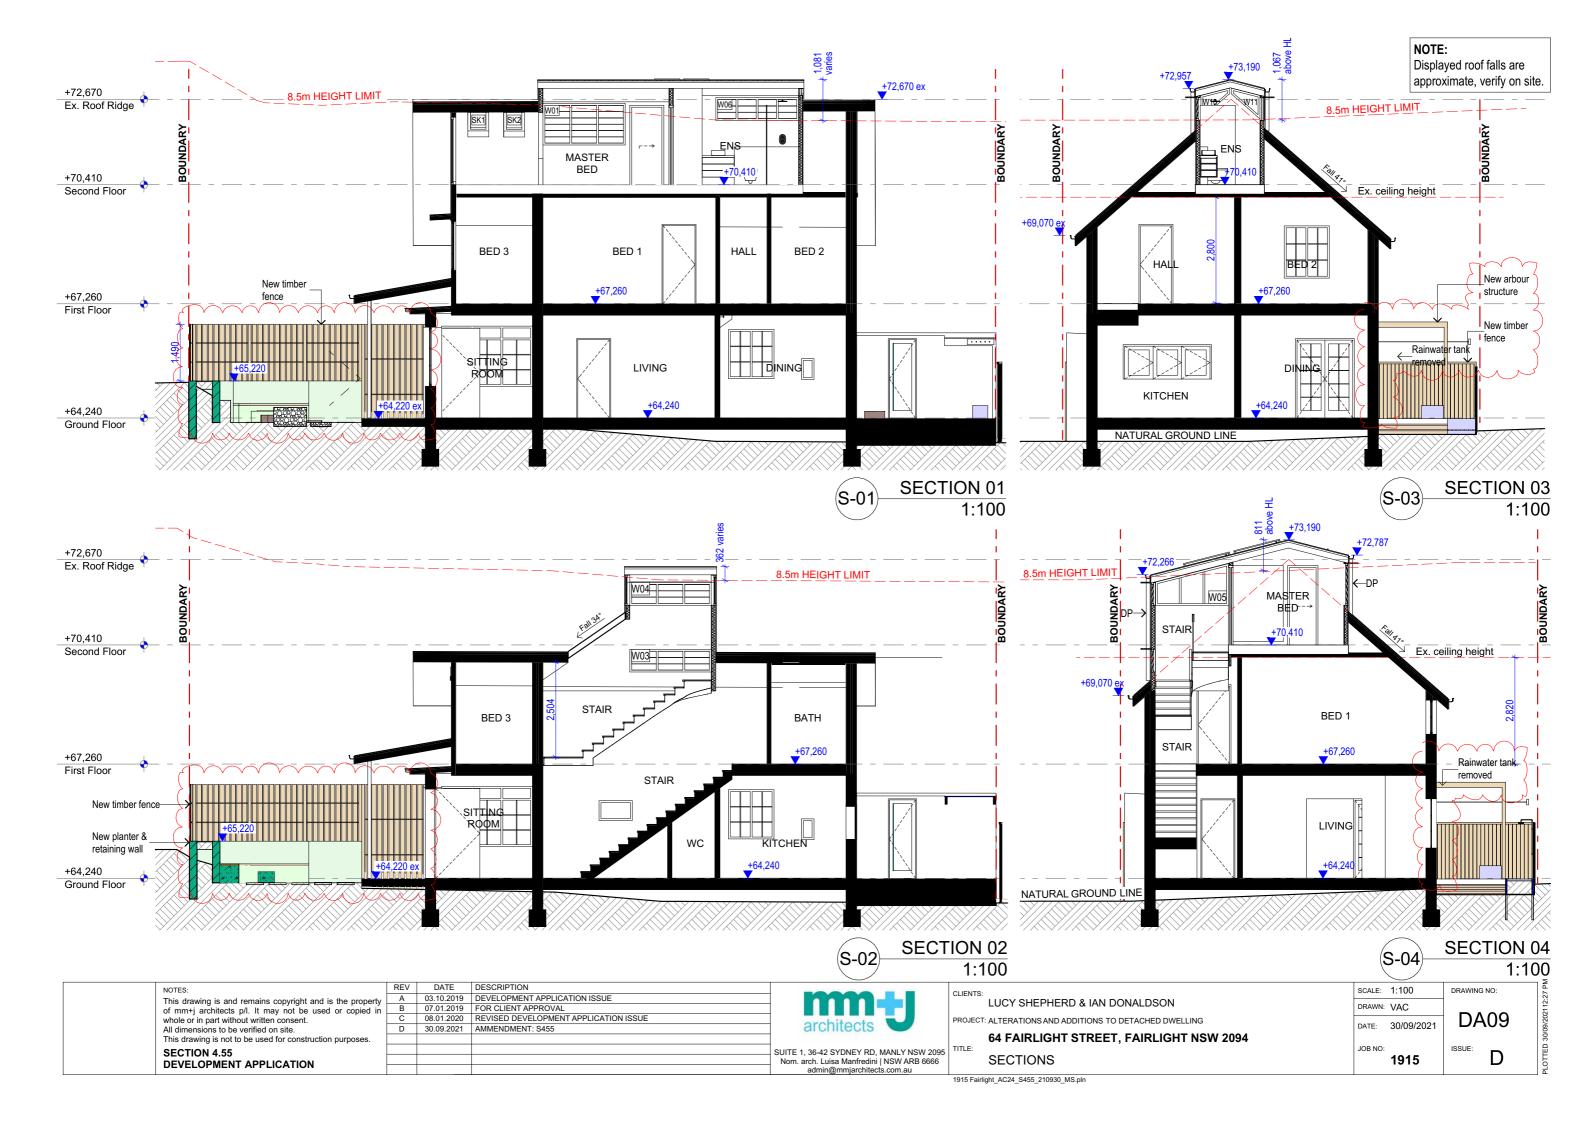

DRAWING NO:

ISSUE:

**DA07** 

D

NOTES:
This drawing is and remains copyright and is the property of mm+j architects p/l. It may not be used or copied in whole or in part without written consent.
All dimensions to be verified on site.
This drawing is not to be used for construction purposes.

SECTION 4.55

DEVELOPMENT APPLICATION

| REV | DATE | DESCRIPTION | A | 03.10.2019 | DEVELOPMENT APPLICATION ISSUE | B | 18.12.2019 | AMENDMENTS TO DA - ISSUE FOR CONSULTANT | C | 07.01.2019 | FOR CLIENT APPROVAL | D | 08.01.2020 | REVISED DEVELOPMENT APPLICATION ISSUE | E | 30.09.2021 | AMMENDMENT: S455 | SUITE 1, 5 | Nom. arc