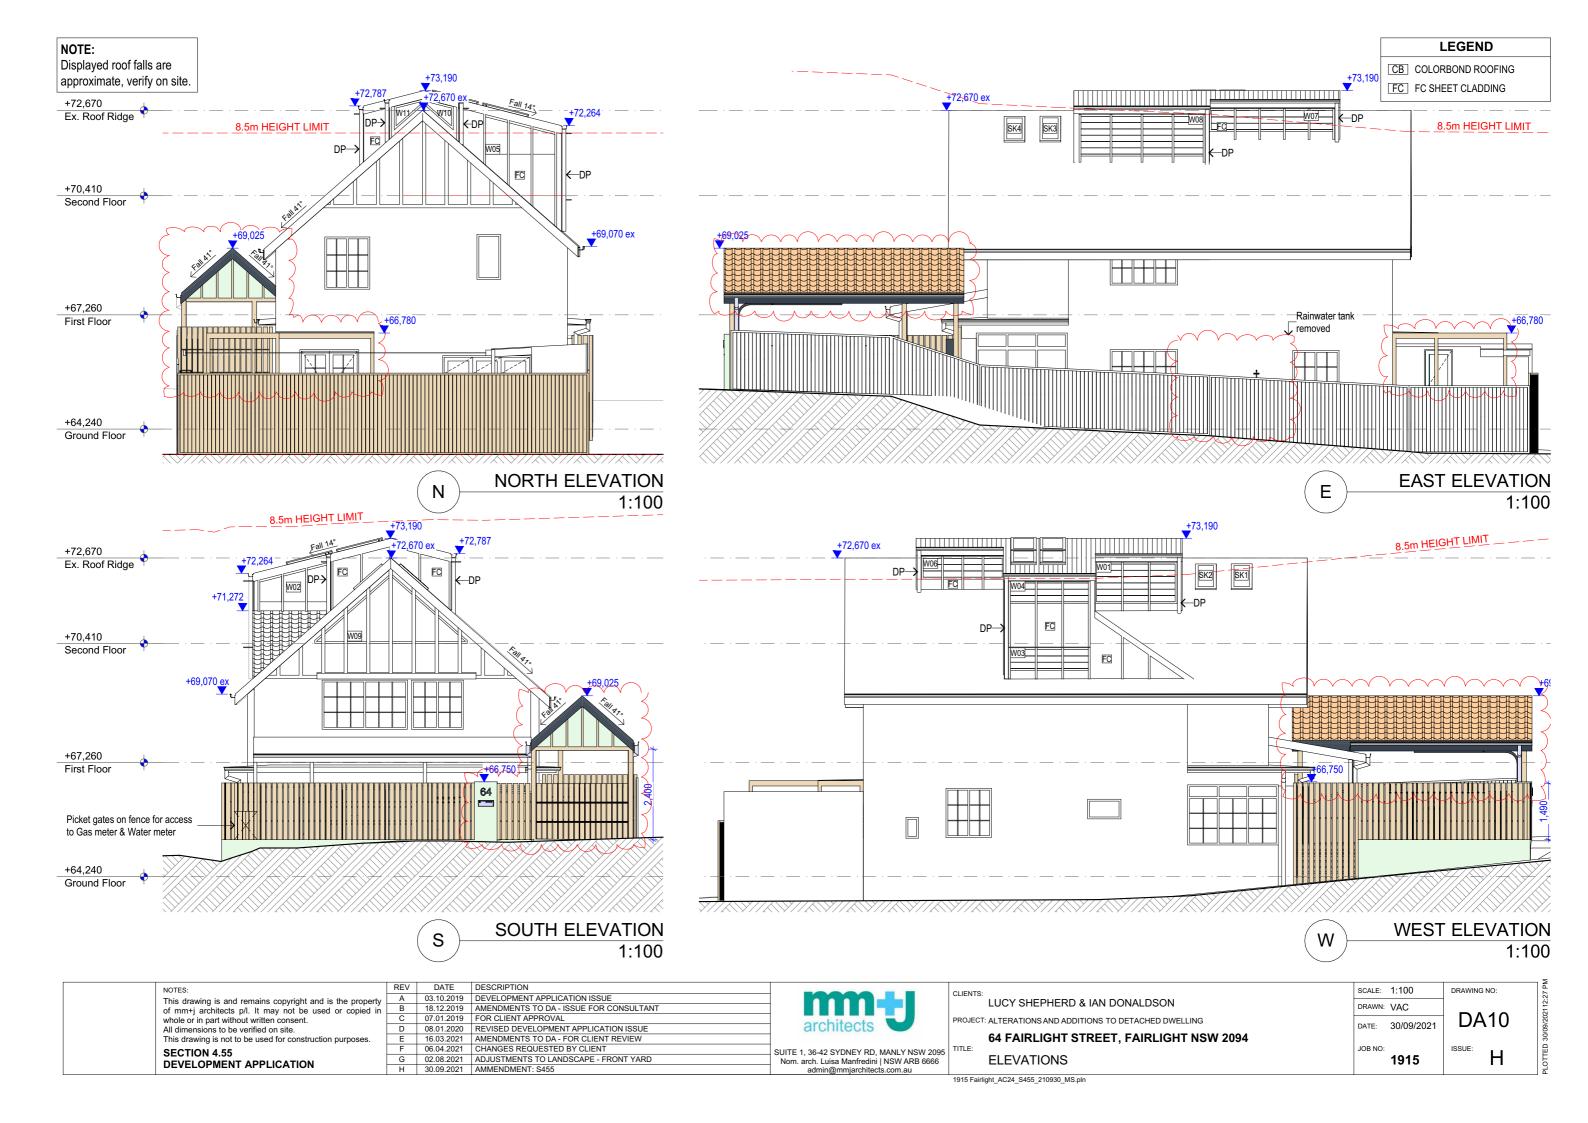

### Glazing Requirements:

| Windows and glazed doors: |                                                                                  |
|---------------------------|----------------------------------------------------------------------------------|
| Window/door no.           | Frame and glass type:                                                            |
| W01 - W11                 | Timber or uPVC, single pyrolithic low-e, (or U-value: 3.99, SHGC: 0.4)           |
| Shylights:                |                                                                                  |
| Skylight no.              | Frame and glass type:                                                            |
| SK1 - SK4                 | Timber, low-E internal/argon fill/clear external, (or U-value: 2.5, SHGC: 0.456) |

LUCY SHEPHERD & IAN DONALDSON

PROJECT: ALTERATIONS AND ADDITIONS TO DETACHED DWELLING 64 FAIRLIGHT STREET, FAIRLIGHT NSW 2094 WINDOW SCHEDULE

SCALE: 1:50 DRAWING NO: DRAWN: VAC DATE: 30/09/2021 JOB NO:

**DA19** ISSUE: 1915