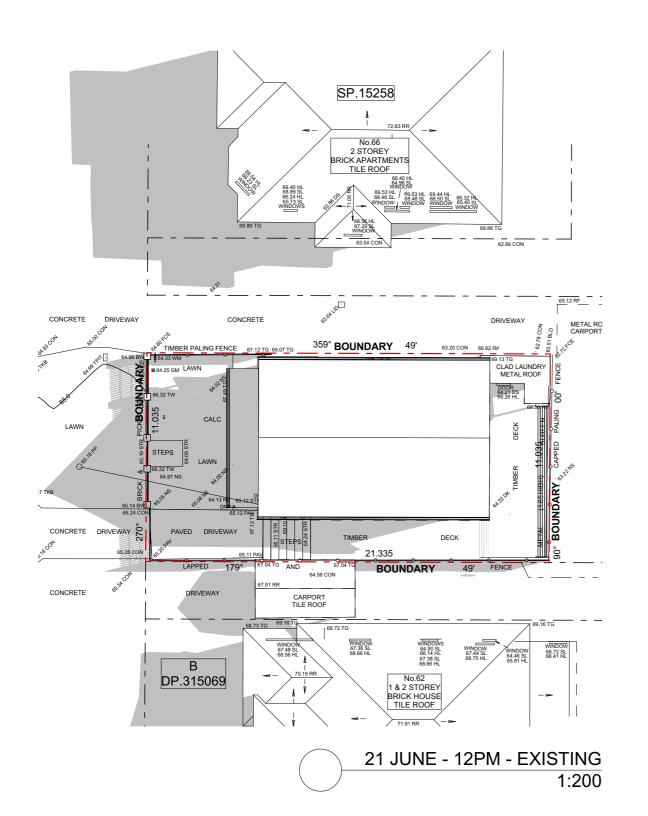

LUCY SHEPHERD & IAN DONALDSON PROJECT: ALTERATIONS AND ADDITIONS TO DETACHED DWELLING

64 FAIRLIGHT STREET, FAIRLIGHT NSW 2094 SITE PLAN

| SCALE: | 1:200      | DRAWING NO:                                |
|--------|------------|--------------------------------------------|
| DRAWN: | VAC        | D 4 0                                      |
| DATE:  | 30/09/2021 | DA0                                        |
|        | DRAWN:     | SCALE: 1:200  DRAWN: VAC  DATE: 30/09/2021 |

1915

JOB NO:

**DA03** 

ISSUE: D