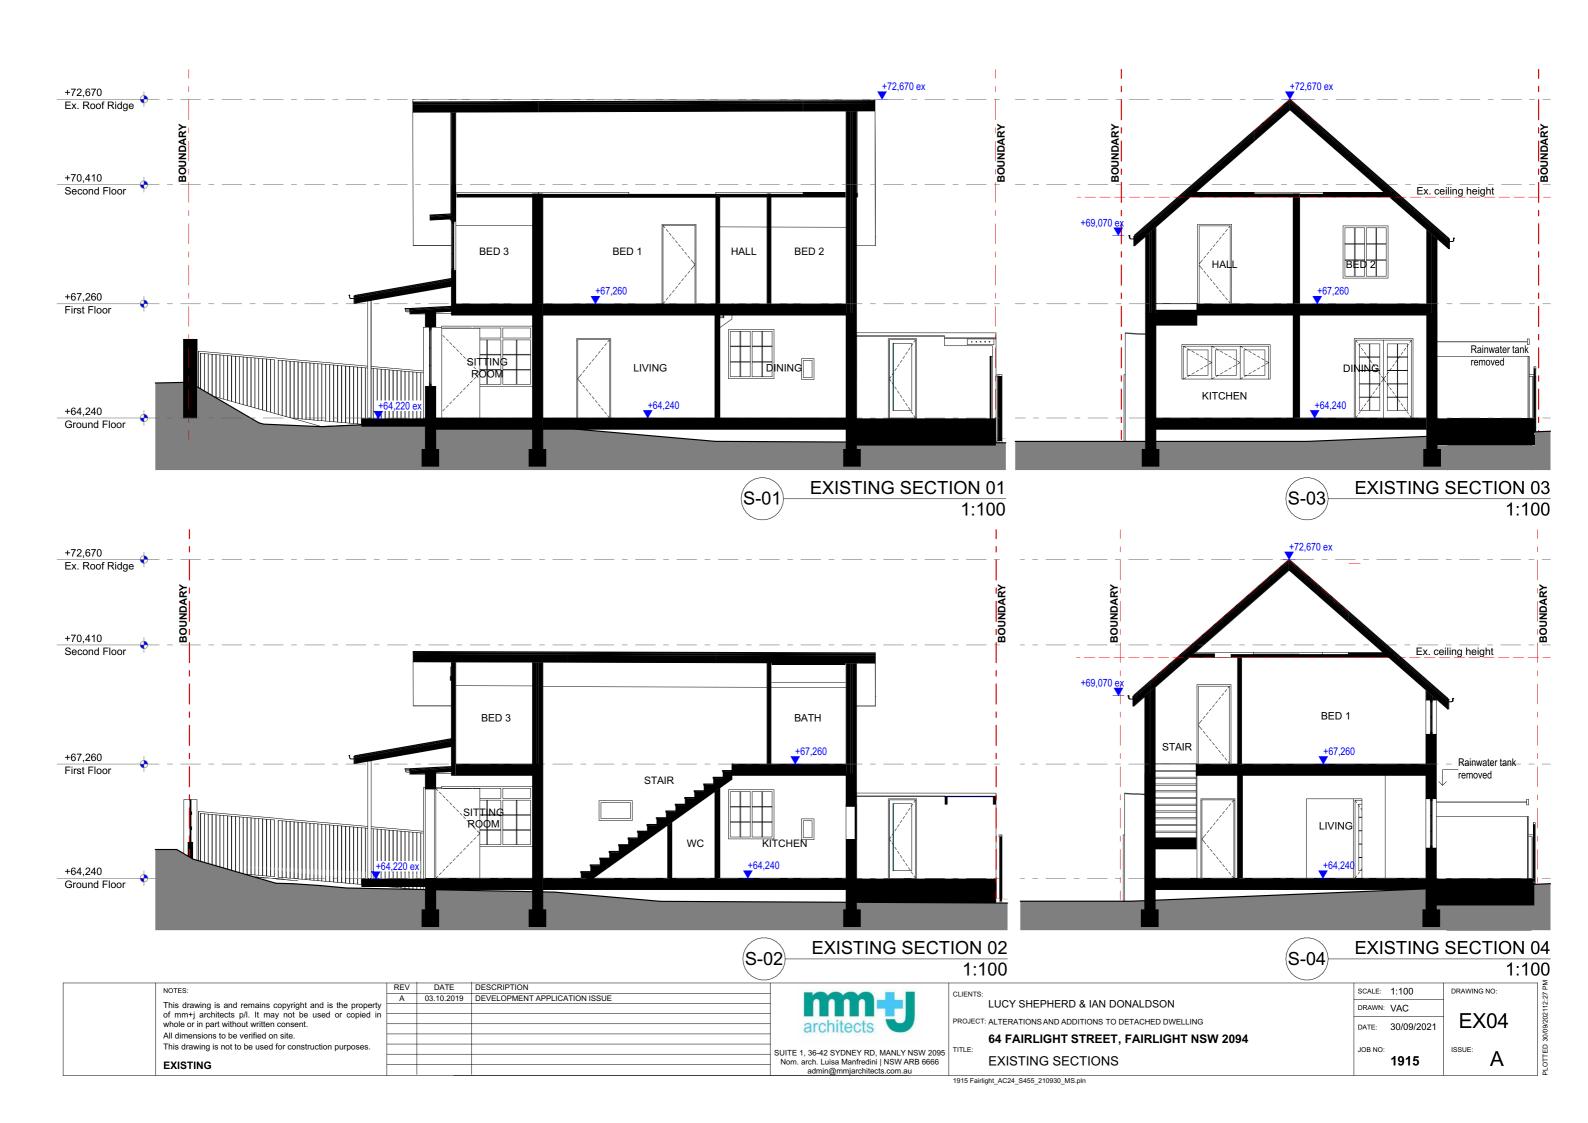

All dimensions to be verified on site.

This drawing is not to be used for construction purposes.

**EXISTING** 

1915 Fairlight\_AC24\_S455\_210930\_MS.pln

LUCY SHEPHERD & IAN DONALDSON

PROJECT: ALTERATIONS AND ADDITIONS TO DETACHED DWELLING

EXISTING SITE PLAN

64 FAIRLIGHT STREET, FAIRLIGHT NSW 2094

DRAWN: VAC

JOB NO:

DATE: 30/09/2021

1915

EX01

Α

ISSUE:

| NOTES:                                                    | REV | DATE       | DESCRIPTION                   |                                       |
|-----------------------------------------------------------|-----|------------|-------------------------------|---------------------------------------|
|                                                           | Α   | 03.10.2019 | DEVELOPMENT APPLICATION ISSUE |                                       |
| This drawing is and remains copyright and is the property |     |            |                               |                                       |
| of mm+j architects p/l. It may not be used or copied in   |     |            |                               |                                       |
| whole or in part without written consent.                 |     |            |                               | architects                            |
| All dimensions to be verified on site.                    |     |            |                               | architects                            |
|                                                           |     |            |                               |                                       |
| This drawing is not to be used for construction purposes. |     |            |                               | SUITE 1, 36-42 SYDNEY RD, MANLY NS    |
|                                                           |     |            |                               | Nom. arch. Luisa Manfredini I NSW ARE |
| EXISTING                                                  |     |            |                               | admin@mmjarchitects.com.au            |