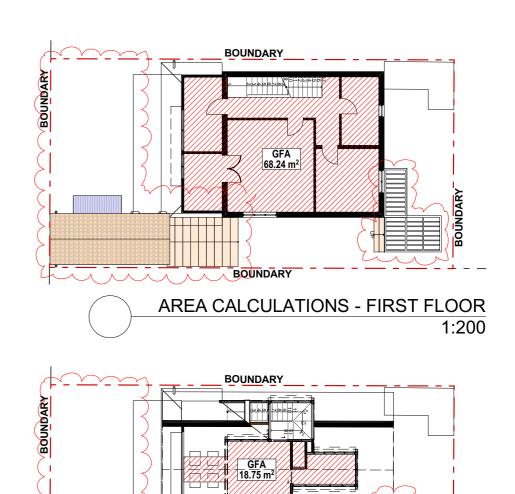

#### **FLOOR SPACE RATIO**

SITE AREA  $= 235.5m^2$  $= 250m^2$ AREA FOR FSR PURPOSES\*

MAXIMUM FLOOR SPACE RATIO = 0.6:1

**GROUND FLOOR AREA**  $= 81.6m^{2}$ FIRST FLOOR AREA  $= 68.2 \text{m}^2$ **TOTAL EXISTING FLOOR AREA** = 149.8m<sup>2</sup>

= 0.60:1 FSR

SECOND FLOOR AREA = 18.8 m<sup>2</sup>TOTAL PROPOSED FLOOR AREA = 168.6m<sup>2</sup> = 0.67:1 FSR \*4.1.3.1 Exceptions to FSR for Undersized Lots

Note: On existing sites in Residential LEP Zones (including E3 & E4) with a site area less than the minimum lot size required on the LEP Lot Size (LSZ) Map, Council may consider exceptions to the maximum FSR under LEP clause 4.6 when both the relevant LEP objectives and the provisions of this DCP are satisfied. See LEP clause 4.6(4)(a).