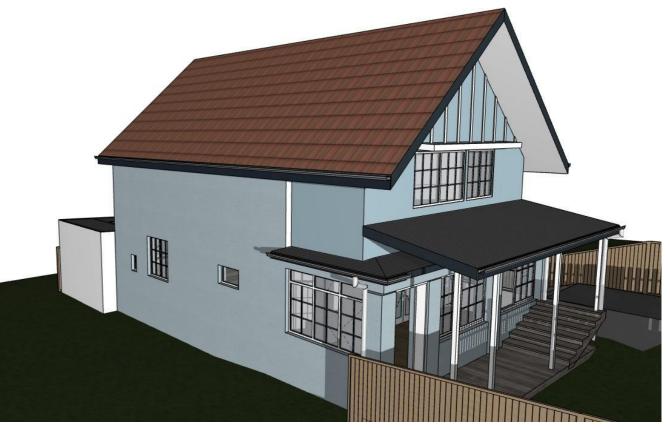

3D EXTERNAL VIEWS 01

64 FAIRLIGHT STREET, FAIRLIGHT NSW 2094

SCALE: DRAWN: VAC
DATE: 30/09/2021

JOB NO:

DRAWING NO:

DA11

1915 ISSUE: G

|  |                                         | 0                                     | _   |            |                                           |
|--|-----------------------------------------|---------------------------------------|-----|------------|-------------------------------------------|
|  | NOTES:                                  |                                       | REV | DATE       | DESCRIPTION                               |
|  | This drawing is and                     | remains copyright and is the property | Α   | 03.10.2019 | DEVELOPMENT APPLICATION ISSUE             |
|  |                                         | p/l. It may not be used or copied in  |     | 08.01.2020 | REVISED DEVELOPMENT APPLICATION ISSUE     |
|  | whole or in part without writte         |                                       | С   | 16.03.2021 | AMENDMENTS TO DA - FOR CLIENT REVIEW      |
|  | All dimensions to be                    | verified on site.                     | D   | 06.04.2021 | CHANGES REQUESTED BY CLIENT               |
|  | This drawing is not to                  | be used for construction purposes.    | E   | 29.07.2021 | CHANGES TO FRONT YARD REQUESTED BY CLIENT |
|  | SECTION 4.55<br>DEVELOPMENT APPLICATION |                                       | F   | 29.07.2021 | RUBBISH BINS ENCLOSURE - OPTION 2         |
|  |                                         | ADDLICATION                           | G   | 02.08.2021 | ADJUSTMENTS TO LANDSCAPE - FRONT YARD     |
|  |                                         | APPLICATION                           | Н   | 30.09.2021 | AMMENDMENT: \$455                         |
|  |                                         |                                       |     |            |                                           |