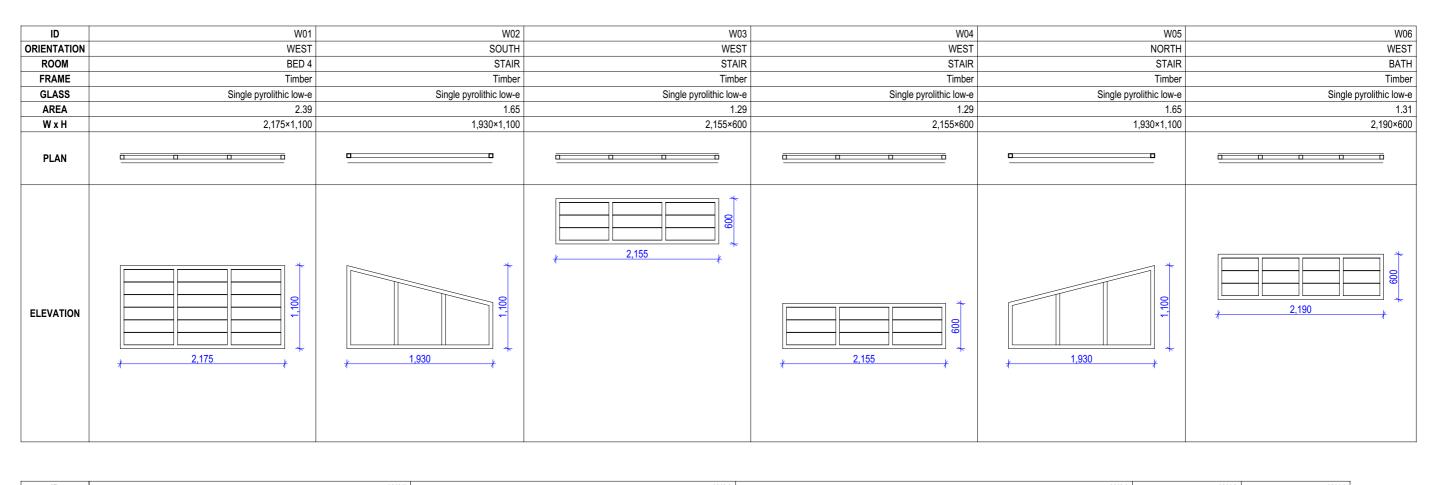

LUCY SHEPHERD & IAN DONALDSON

PROJECT: ALTERATIONS AND ADDITIONS TO DETACHED DWELLING 64 FAIRLIGHT STREET, FAIRLIGHT NSW 2094 WINDOW SCHEDULE

SCALE: 1:50 DRAWING NO: DRAWN: VAC DATE: 30/09/2021 JOB NO:

**DA19** ISSUE: 1915