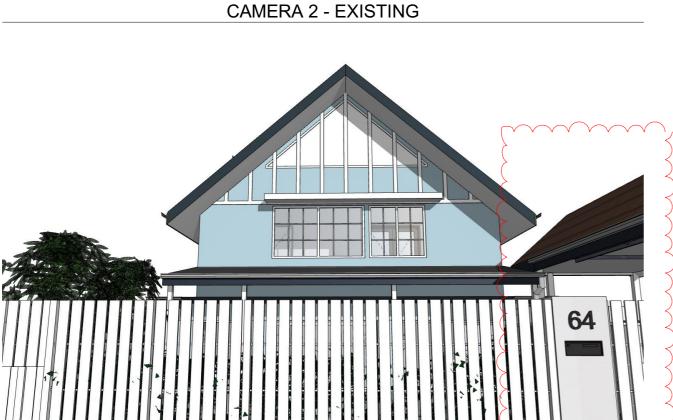

DRAWING NO:

1915 H

CAMERA 1 - EXISTING

|  | NOTES:                                                                                           | REV | DATE       | DESCRIPTION                                      |
|--|--------------------------------------------------------------------------------------------------|-----|------------|--------------------------------------------------|
|  | This drawing is and remains copyright and is the property                                        | Α   | 20.11.2019 | DEVELOPMENT APPLICATION - ADDITIONAL INFORMATION |
|  | of mm+j architects p/l. It may not be used or copied in                                          | В   | 19.12.2019 | AMENDMENTS TO DA - ISSUE FOR COUNCIL             |
|  | whole or in part without written consent.                                                        | С   | 07.01.2019 | FOR CLIENT APPROVAL                              |
|  | All dimensions to be verified on site.                                                           | D   | 08.01.2020 | REVISED DEVELOPMENT APPLICATION ISSUE            |
|  | This drawing is not to be used for construction purposes.  SECTION 4.55  DEVELOPMENT APPLICATION | Е   | 16.03.2021 | AMENDMENTS TO DA - FOR CLIENT REVIEW             |
|  |                                                                                                  | F   | 06.04.2021 | CHANGES REQUESTED BY CLIENT                      |
|  |                                                                                                  | G   | 30.09.2021 | AMMENDMENT: S455                                 |
|  | DEVELOPMENT APPLICATION                                                                          |     |            |                                                  |

| SCALE:           | DRAWING NO: |
|------------------|-------------|
| DRAWN: VAC       | D 4 4       |
| DATE: 30/09/2021 | DA14        |
| JOB NO:          | ISSUE:      |

1915

DA14 ISSUE: G

CAMERA 2 - PROPOSED