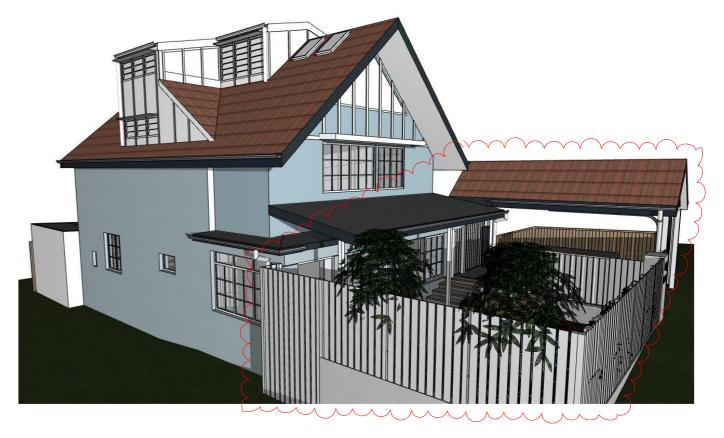

architects T

SUITE 1, 36-42 SYDNEY RD, MANLY NSW 2095
Nom. arch. Luisa Manfredini | NSW ARB 6666
admin@mmjarchitects.com.au

CLIENTS:

LUCY SHEPHERD & IAN DONALDSON

PROJECT: ALTERATIONS AND ADDITIONS TO DETACHED DWELLING

64 FAIRLIGHT STREET, FAIRLIGHT NSW 2094
3D EXTERNAL VIEWS 03

| SCALE:  |            |  |
|---------|------------|--|
| DRAWN:  | VAC        |  |
| DATE:   | 30/09/2021 |  |
| JOB NO: |            |  |

DA13

DRAWING NO:

1915 H

CAMERA 1 - EXISTING

|  | NOTES:                                                                                           | REV | DATE       | DESCRIPTION                                      |
|--|--------------------------------------------------------------------------------------------------|-----|------------|--------------------------------------------------|
|  | This drawing is and remains copyright and is the property                                        | Α   | 20.11.2019 | DEVELOPMENT APPLICATION - ADDITIONAL INFORMATION |
|  | of mm+j architects p/l. It may not be used or copied in                                          | В   | 19.12.2019 | AMENDMENTS TO DA - ISSUE FOR COUNCIL             |
|  | whole or in part without written consent.                                                        | С   | 07.01.2019 | FOR CLIENT APPROVAL                              |
|  | All dimensions to be verified on site.                                                           | D   | 08.01.2020 | REVISED DEVELOPMENT APPLICATION ISSUE            |
|  | This drawing is not to be used for construction purposes.  SECTION 4.55  DEVELOPMENT APPLICATION | Е   | 16.03.2021 | AMENDMENTS TO DA - FOR CLIENT REVIEW             |
|  |                                                                                                  | F   | 06.04.2021 | CHANGES REQUESTED BY CLIENT                      |
|  |                                                                                                  | G   | 30.09.2021 | AMMENDMENT: S455                                 |
|  | DEVELOPMENT APPLICATION                                                                          |     |            |                                                  |