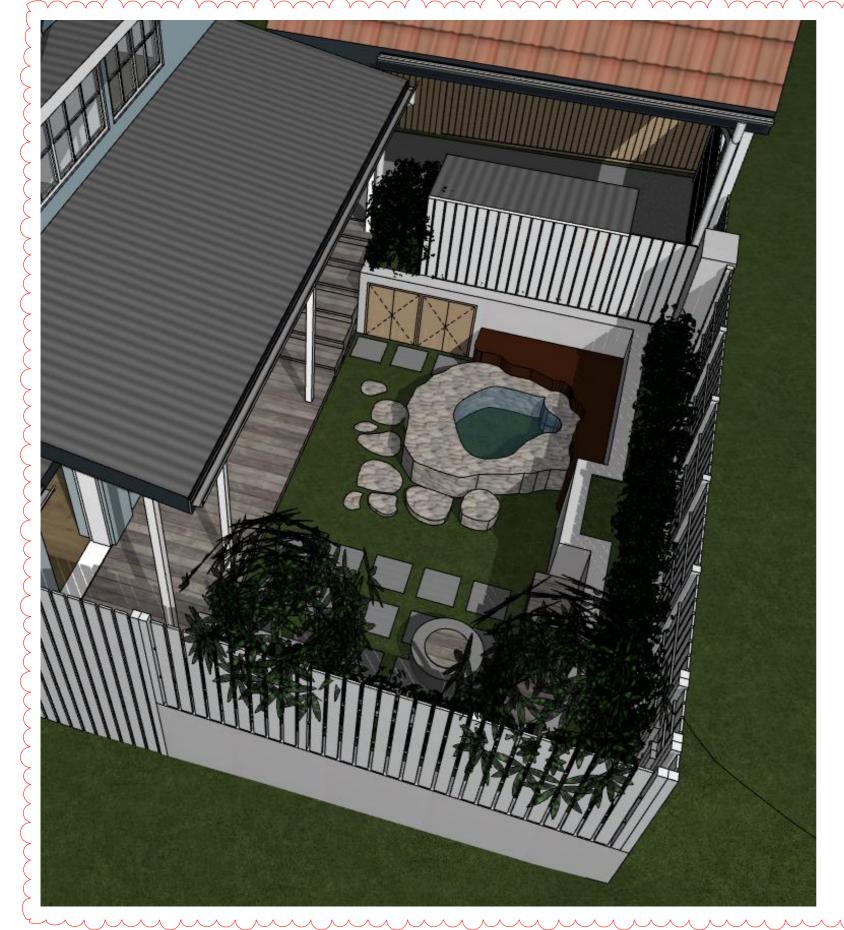

# 64 Fairlight Street Fairlight

**September 25, 2021** 

| ELEMENT                     | SUBSTRATE                | COLOUR            | SWATCH   |
|-----------------------------|--------------------------|-------------------|----------|
| ROOF                        | Colorbond                | Surfmist          |          |
| GUTTERS AND<br>DOWNPIPES    | Colorbond                | To match existing |          |
| FENCE/GATE/CARPORT<br>GATE  | Timber paling            | White             |          |
| POOL FENCE                  | Glass balustrade         | To be advised     | DELETED  |
| DECK—<br>POOL AREA          | Timber                   | To be advised     | DELETED  |
| EXTERNAL SEATING & FIRE PIT | Pebbles & Timber         | To be advised     | Action 1 |
| WALL FINISH                 | Timber vertical cladding | Pale grey         |          |

| WINDOW FRAMES | Timber          | White – to match existing |  |
|---------------|-----------------|---------------------------|--|
| WALL FINISH   | Cement render   | To be advised             |  |
| CARPORT ROOF  | Terracotta Tile | To match existing         |  |
| WATER FEATURE | Pebble          | To be advised             |  |