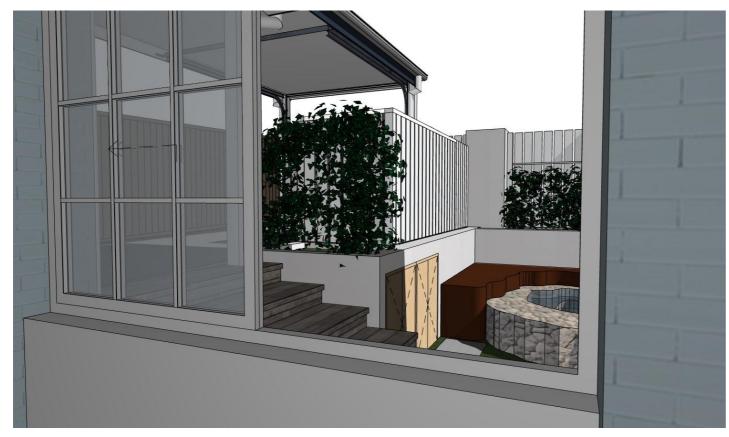

**64 FAIRLIGHT STREET, FAIRLIGHT NSW 2094**INTERNAL 3D VIEWS

| SCALE: |            | DRAWING NO: |
|--------|------------|-------------|
| DRAWN: | VAC        | D 4 4 0     |
| DATE:  | 30/09/2021 | DA18        |
|        |            |             |