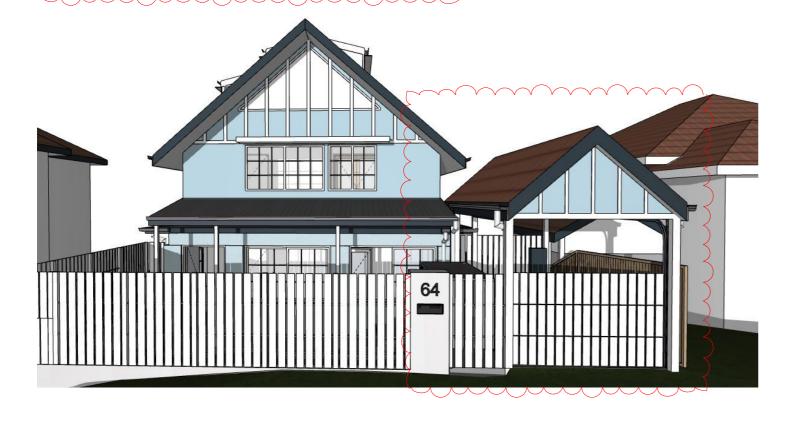

ments:

| Windows and glazed doors: |                                                                                  |
|---------------------------|----------------------------------------------------------------------------------|
| Window/door no.           | Frame and glass type:                                                            |
| W01 - W11                 | Timber or uPVC, single pyrolithic low-e, (or U-value: 3.99, SHGC: 0.4)           |
| Shylights:                |                                                                                  |
| Skylight no.              | Frame and glass type:                                                            |
| SK1 - SK4                 | Timber, low-E internal/argon fill/clear external, (or U-value: 2.5, SHGC: 0.456) |





architects

SUITE 1, 36-42 SYDNEY RD, MANLY NSW 2095 Nom. arch. Luisa Manfredini | NSW ARB 6666

admin@mmjarchitects.com.au

This drawing is and remains copyright and is the property of mm+j architects p/l. It may not be used or copied in whole or in part without written consent.

All dimensions to be verified on site.

This drawing is not to be used for construction purposes.

**EXISTING** 

1915 Fairlight\_AC24\_S455\_210930\_MS.pln

LUCY SHEPHERD & IAN DONALDSON

PROJECT: ALTERATIONS AND ADDITIONS TO DETACHED DWELLING

EXISTING SITE PLAN

64 FAIRLIGHT STREET, FAIRLIGHT NSW 2094

DRAWN: VAC

JOB NO:

DATE: 30/09/2021

1915

EX01

Α

ISSUE:





















| NOTES:                                                    | REV | DATE       | DESCRIPTION                   |