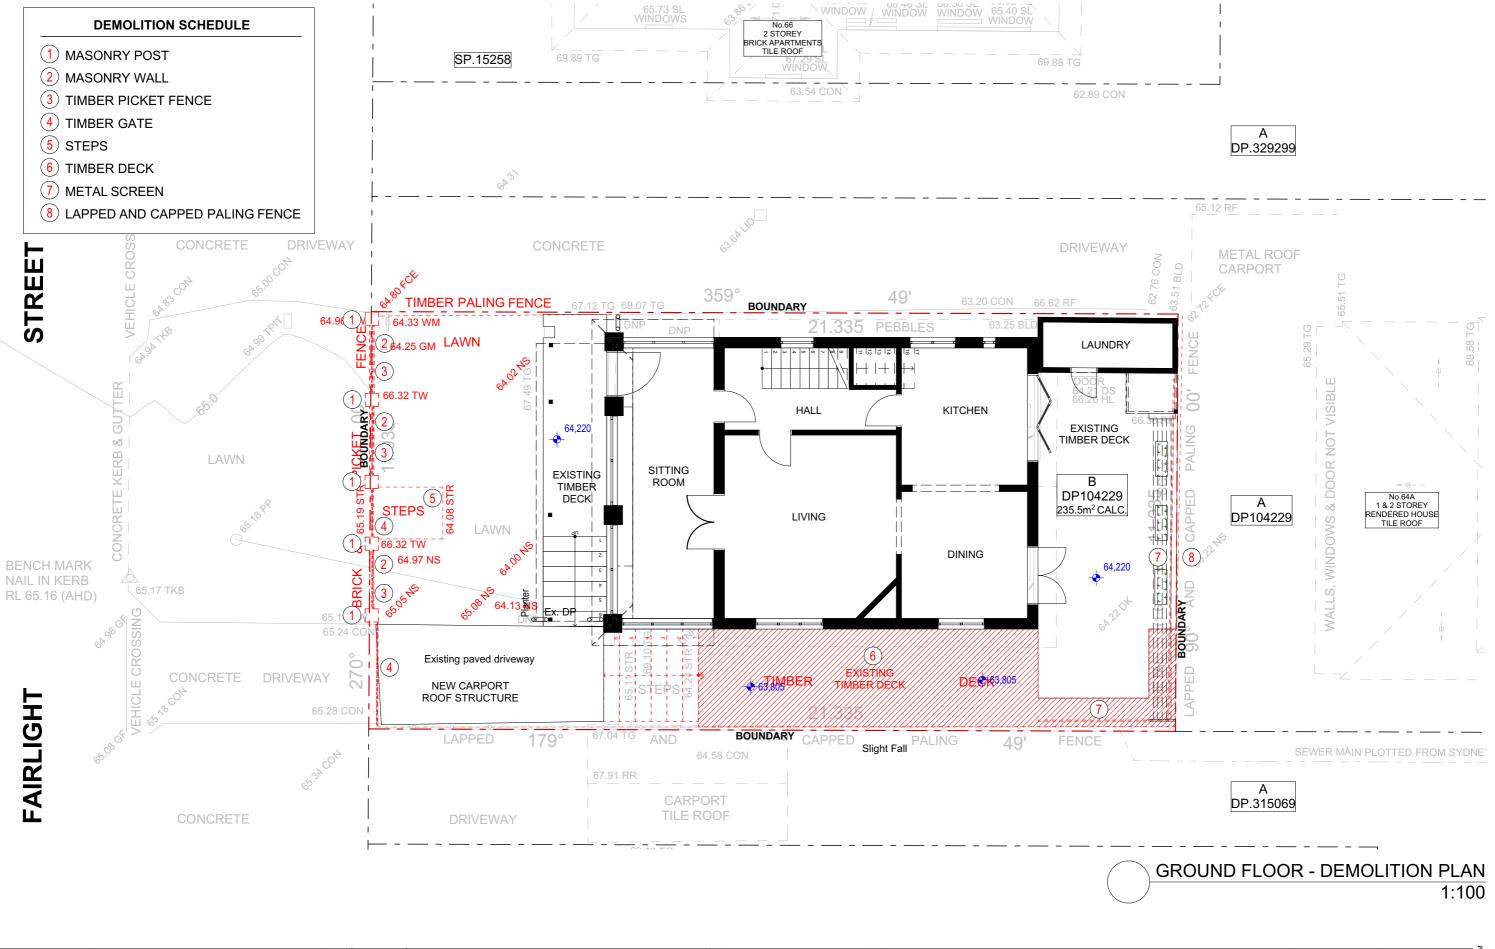

**DA04** ISSUE:

DRAWING NO:

1915

| NOTES:                                                    | REV |            | DESCRIPTION                           |                                            |         | LIENTS:                                                | SCALE: 1:100     | DRAWING NO: |
|-----------------------------------------------------------|-----|------------|---------------------------------------|--------------------------------------------|---------|--------------------------------------------------------|------------------|-------------|
| This drawing is and remains copyright and is the property |     |            | DEVELOPMENT APPLICATION ISSUE         |                                            | 6       | LUCY SHEPHERD & IAN DONALDSON                          |                  | _           |
| of mm+j architects p/l. It may not be used or copied in   |     | 08.01.2020 | REVISED DEVELOPMENT APPLICATION ISSUE |                                            |         | LUCT SHEPHERD & IAIN DONALDSON                         | DRAWN: VAC       |             |
| whole or in part without written consent.                 |     |            |                                       | architaata                                 | PF      | ROJECT: ALTERATIONS AND ADDITIONS TO DETACHED DWELLING | DATE: 30/09/2021 | DA05        |
| All dimensions to be verified on site.                    |     |            |                                       | architects                                 |         |                                                        | DATE: 30/09/2021 |             |
| This drawing is not to be used for construction purposes. |     |            |                                       |                                            |         | 64 FAIRLIGHT STREET, FAIRLIGHT NSW 2094                |                  |             |
| SECTION 4.55                                              |     |            |                                       | SUITE 1, 36-42 SYDNEY RD, MANLY NSW 2095   | 95   TI | ITLE:                                                  | JOB NO:          | ISSUE:      |
| DEVELOPMENT APPLICATION                                   |     |            |                                       | Nom. arch. Luisa Manfredini   NSW ARB 6666 | 3       | DEMOLITION PLAN                                        | 1915             | B           |
| DEVELOT MILITIAL FLOATION                                 |     |            |                                       | admin@mmjarchitects.com.au                 |         |                                                        |                  |             |
|                                                           |     |            |                                       |                                            | 19      | 915 Fairlight_AC24_S455_210930_MS.pln                  |                  | _           |