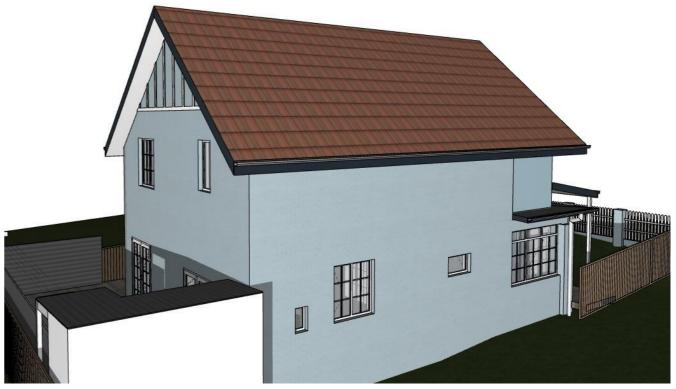

64 FAIRLIGHT STREET, FAIRLIGHT NSW 2094
3D EXTERNAL VIEWS 03

| SCALE:  |            |  |
|---------|------------|--|
| DRAWN:  | VAC        |  |
| DATE:   | 30/09/2021 |  |
| JOB NO: |            |  |

DA13

DRAWING NO:

1915 H

CAMERA 1 - EXISTING

|  | NOTES:                                                                                           | REV | DATE       | DESCRIPTION                                      |
|--|--------------------------------------------------------------------------------------------------|-----|------------|--------------------------------------------------|
|  | This drawing is and remains copyright and is the property                                        | Α   | 20.11.2019 | DEVELOPMENT APPLICATION - ADDITIONAL INFORMATION |
|  | of mm+j architects p/l. It may not be used or copied in                                          | В   | 19.12.2019 | AMENDMENTS TO DA - ISSUE FOR COUNCIL             |
|  | whole or in part without written consent.                                                        | С   | 07.01.2019 | FOR CLIENT APPROVAL                              |
|  | All dimensions to be verified on site.                                                           | D   | 08.01.2020 | REVISED DEVELOPMENT APPLICATION ISSUE            |
|  | This drawing is not to be used for construction purposes.  SECTION 4.55  DEVELOPMENT APPLICATION | Е   | 16.03.2021 | AMENDMENTS TO DA - FOR CLIENT REVIEW             |
|  |                                                                                                  | F   | 06.04.2021 | CHANGES REQUESTED BY CLIENT                      |
|  |                                                                                                  | G   | 30.09.2021 | AMMENDMENT: S455                                 |
|  | DEVELOPMENT APPLICATION                                                                          |     |            |                                                  |