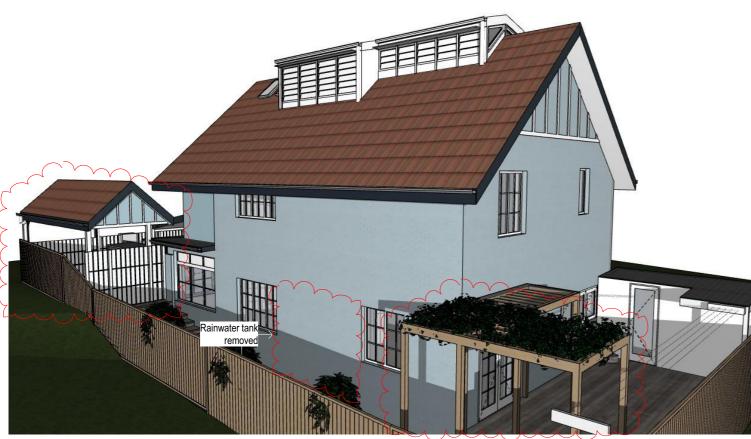

architects T

SUITE 1, 36-42 SYDNEY RD, MANLY NSW 2095
Nom. arch. Luisa Manfredini | NSW ARB 6666
admin@mmjarchitects.com.au

CLIENTS:

LUCY SHEPHERD & IAN DONALDSON

PROJECT: ALTERATIONS AND ADDITIONS TO DETACHED DWELLING

64 FAIRLIGHT STREET, FAIRLIGHT NSW 2094
3D EXTERNAL VIEWS 03

| SCALE:  |            |  |
|---------|------------|--|
| DRAWN:  | VAC        |  |
| DATE:   | 30/09/2021 |  |
| JOB NO: |            |  |

DA13

DRAWING NO:

1915 H

CAMERA 1 - EXISTING

|  | NOTES:                                                                                           | REV | DATE       | DESCRIPTION                                      |
|--|--------------------------------------------------------------------------------------------------|-----|------------|--------------------------------------------------|
|  | This drawing is and remains copyright and is the property                                        | Α   | 20.11.2019 | DEVELOPMENT APPLICATION - ADDITIONAL INFORMATION |
|  | of mm+j architects p/l. It may not be used or copied in                                          | В   | 19.12.2019 | AMENDMENTS TO DA - ISSUE FOR COUNCIL             |
|  | whole or in part without written consent.                                                        | С   | 07.01.2019 | FOR CLIENT APPROVAL                              |
|  | All dimensions to be verified on site.                                                           | D   | 08.01.2020 | REVISED DEVELOPMENT APPLICATION ISSUE            |
|  | This drawing is not to be used for construction purposes.  SECTION 4.55  DEVELOPMENT APPLICATION | Е   | 16.03.2021 | AMENDMENTS TO DA - FOR CLIENT REVIEW             |
|  |                                                                                                  | F   | 06.04.2021 | CHANGES REQUESTED BY CLIENT                      |
|  |                                                                                                  | G   | 30.09.2021 | AMMENDMENT: S455                                 |
|  | DEVELOPMENT APPLICATION                                                                          |     |            |                                                  |