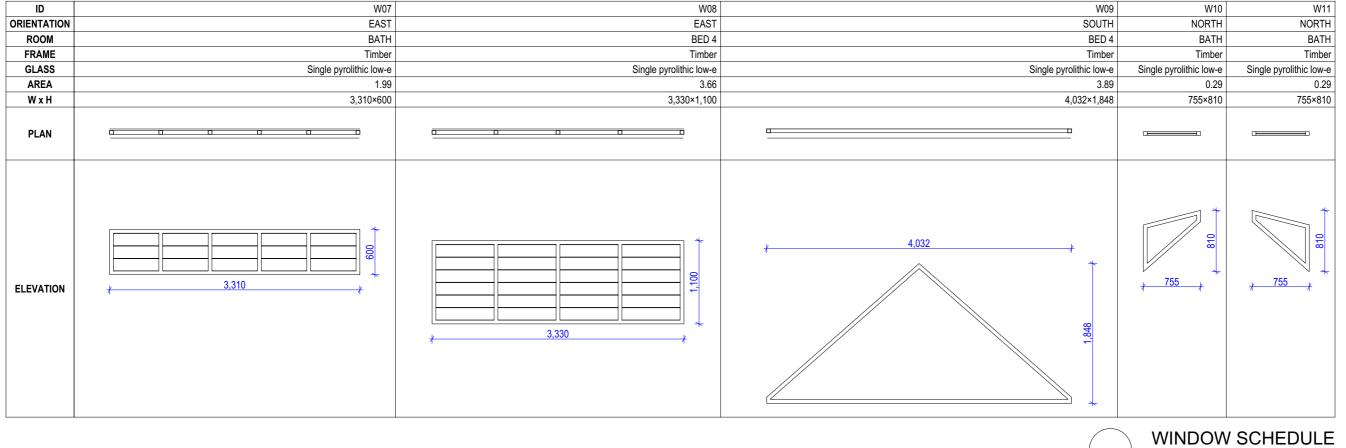

### Glazing Requirements:

| Windows and glazed doors: |                                                                                  |
|---------------------------|----------------------------------------------------------------------------------|
| Window/door no.           | Frame and glass type:                                                            |
| W01 - W11                 | Timber or uPVC, single pyrolithic low-e, (or U-value: 3.99, SHGC: 0.4)           |
| Shylights:                |                                                                                  |
| Skylight no.              | Frame and glass type:                                                            |
| SK1 - SK4                 | Timber, low-E internal/argon fill/clear external, (or U-value: 2.5, SHGC: 0.456) |

LUCY SHEPHERD & IAN DONALDSON

PROJECT: ALTERATIONS AND ADDITIONS TO DETACHED DWELLING 64 FAIRLIGHT STREET, FAIRLIGHT NSW 2094 WINDOW SCHEDULE

SCALE: 1:50 DRAWING NO: DRAWN: VAC DATE: 30/09/2021 JOB NO:

**DA19** ISSUE: 1915