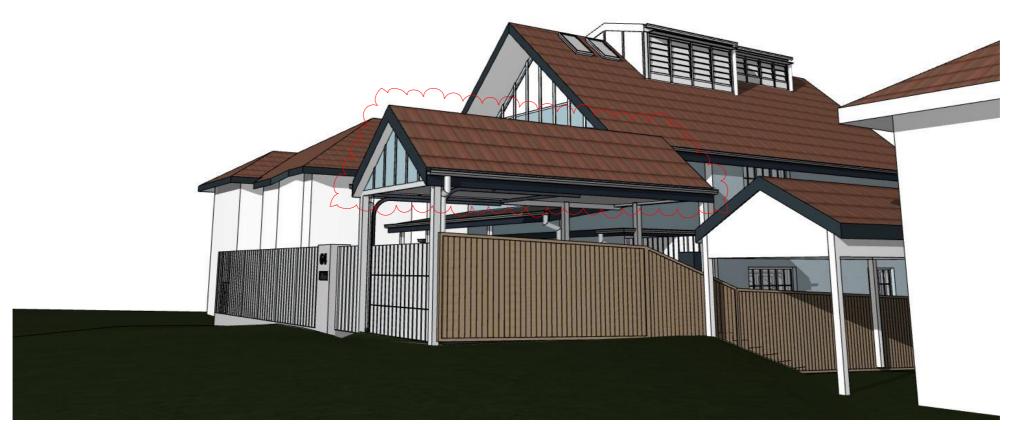

3D EXTERNAL VIEWS 01

64 FAIRLIGHT STREET, FAIRLIGHT NSW 2094

SCALE: DRAWN: VAC
DATE: 30/09/2021

JOB NO:

DRAWING NO:

DA11

1915 ISSUE: G

|  |                                         | 0                                     | _   |            |                                           |
|--|-----------------------------------------|---------------------------------------|-----|------------|-------------------------------------------|
|  | NOTES:                                  |                                       | REV | DATE       | DESCRIPTION                               |
|  | This drawing is and                     | remains copyright and is the property | Α   | 03.10.2019 | DEVELOPMENT APPLICATION ISSUE             |
|  |                                         | p/l. It may not be used or copied in  |     | 08.01.2020 | REVISED DEVELOPMENT APPLICATION ISSUE     |
|  | whole or in part without writte         |                                       | С   | 16.03.2021 | AMENDMENTS TO DA - FOR CLIENT REVIEW      |
|  | All dimensions to be                    | verified on site.                     | D   | 06.04.2021 | CHANGES REQUESTED BY CLIENT               |
|  | This drawing is not to                  | be used for construction purposes.    | E   | 29.07.2021 | CHANGES TO FRONT YARD REQUESTED BY CLIENT |
|  | SECTION 4.55<br>DEVELOPMENT APPLICATION |                                       | F   | 29.07.2021 | RUBBISH BINS ENCLOSURE - OPTION 2         |
|  |                                         | ADDLICATION                           | G   | 02.08.2021 | ADJUSTMENTS TO LANDSCAPE - FRONT YARD     |
|  |                                         | APPLICATION                           | Н   | 30.09.2021 | AMMENDMENT: \$455                         |
|  |                                         |                                       |     |            |                                           |

SUITE 1, 36-42 SYDNEY RD, MANLY NSW 2095 Nom. arch. Luisa Manfredini | NSW ARB 6666 admin@mmjarchitects.com.au

LUCY SHEPHERD & IAN DONALDSON

PROJECT: ALTERATIONS AND ADDITIONS TO DETACHED DWELLING

64 FAIRLIGHT STREET, FAIRLIGHT NSW 2094 3D EXTERNAL VIEWS 02

DRAWN: VAC DATE: 30/09/2021 JOB NO: 1915

SCALE:

DA12

Η

DRAWING NO:

| NOTES:                                                    | REV | DATE       | DESCRIPTION                               |
|-----------------------------------------------------------|-----|------------|-------------------------------------------|
| This drawing is and remains copyright and is the property | Α   | 03.10.2019 | DEVELOPMENT APPLICATION ISSUE             |
| of mm+j architects p/l. It may not be used or copied in   | В   | 08.01.2020 | REVISED DEVELOPMENT APPLICATION ISSUE     |
| whole or in part without written consent.                 | С   | 16.03.2021 | AMENDMENTS TO DA - FOR CLIENT REVIEW      |
| All dimensions to be verified on site.                    | D   | 06.04.2021 | CHANGES REQUESTED BY CLIENT               |
| This drawing is not to be used for construction purposes. | E   | 29.07.2021 | CHANGES TO FRONT YARD REQUESTED BY CLIENT |
| SECTION 4.55                                              | F   | 29.07.2021 | RUBBISH BINS ENCLOSURE - OPTION 2         |
| DEVELOPMENT APPLICATION                                   | G   | 02.08.2021 | ADJUSTMENTS TO LANDSCAPE - FRONT YARD     |
| DEVELORIVIENT AFFLICATION                                 | Н   | 30.09.2021 | AMMENDMENT: S455                          |