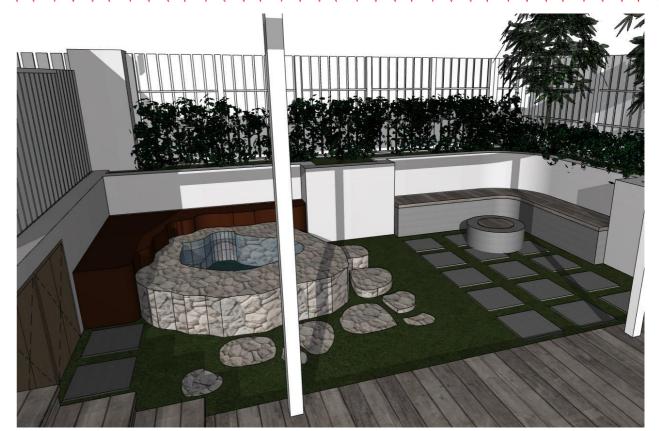

# 64 Fairlight Street Fairlight

**September 25, 2021** 

| ELEMENT                     | SUBSTRATE                | COLOUR            | SWATCH   |
|-----------------------------|--------------------------|-------------------|----------|
| ROOF                        | Colorbond                | Surfmist          |          |
| GUTTERS AND<br>DOWNPIPES    | Colorbond                | To match existing |          |
| FENCE/GATE/CARPORT<br>GATE  | Timber paling            | White             |          |
| POOL FENCE                  | Glass balustrade         | To be advised     | DELETED  |
| DECK—<br>POOL AREA          | Timber                   | To be advised     | DELETED  |
| EXTERNAL SEATING & FIRE PIT | Pebbles & Timber         | To be advised     | Action 1 |
| WALL FINISH                 | Timber vertical cladding | Pale grey         |          |