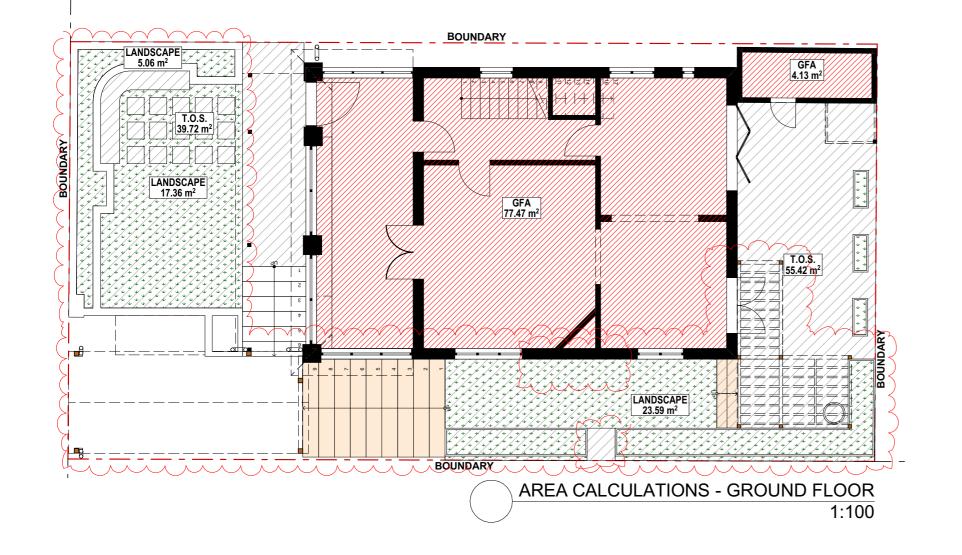

### **OPEN SPACE AREA CALCULATIONS**

SITE AREA = 235.5m<sup>2</sup>

AREA: OS3

TOTAL OPEN SPACE REQUIRED = 55% (129.53m<sup>2</sup>) = 40.1% (95.14m<sup>2</sup>) TOTAL OPEN SPACE PROPOSED

LANDSCAPED AREA REQUIRED = 35% OF T.O.S. (34.59m<sup>2</sup>) LANDSCAPED AREA PROPOSED = 49.27% (46.88m<sup>2</sup>)

MAX. OPEN SPACE ABOVE GROUND = 25% OF T.O.S. (24.71m<sup>2</sup>)

PROPOSED OPEN SPACE ABOVE GROUND

**DEVELOPMENT APPLICATION** 

### **LEGEND**

**GROSS FLOOR AREA** 

**TOTAL OPEN SPACE** 

LANDSCAPED AREA

#### **FLOOR SPACE RATIO**

SITE AREA  $= 235.5m^2$  $= 250m^2$ AREA FOR FSR PURPOSES\*

MAXIMUM FLOOR SPACE RATIO = 0.6:1

**GROUND FLOOR AREA**  $= 81.6m^{2}$ FIRST FLOOR AREA  $= 68.2 \text{m}^2$ **TOTAL EXISTING FLOOR AREA** = 149.8m<sup>2</sup>

= 0.60:1 FSR

SECOND FLOOR AREA = 18.8 m<sup>2</sup>TOTAL PROPOSED FLOOR AREA = 168.6m<sup>2</sup> = 0.67:1 FSR \*4.1.3.1 Exceptions to FSR for Undersized Lots

Note: On existing sites in Residential LEP Zones (including E3 & E4) with a site area less than the minimum lot size required on the LEP Lot Size (LSZ) Map, Council may consider exceptions to the maximum FSR under LEP clause 4.6 when both the relevant LEP objectives and the provisions of this DCP are satisfied. See LEP clause 4.6(4)(a).