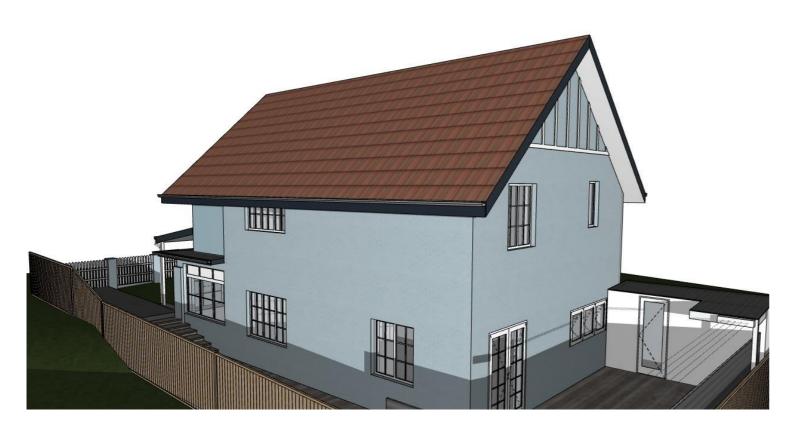

SUITE 1, 36-42 SYDNEY RD, MANLY NSW 2095 Nom. arch. Luisa Manfredini | NSW ARB 6666 admin@mmjarchitects.com.au

LUCY SHEPHERD & IAN DONALDSON

PROJECT: ALTERATIONS AND ADDITIONS TO DETACHED DWELLING

64 FAIRLIGHT STREET, FAIRLIGHT NSW 2094 3D EXTERNAL VIEWS 02

DRAWN: VAC DATE: 30/09/2021 JOB NO: 1915

SCALE:

DA12

Η

DRAWING NO:

| NOTES:                                                    | REV | DATE       | DESCRIPTION                               |
|-----------------------------------------------------------|-----|------------|-------------------------------------------|
| This drawing is and remains copyright and is the property | Α   | 03.10.2019 | DEVELOPMENT APPLICATION ISSUE             |
| of mm+j architects p/l. It may not be used or copied in   | В   | 08.01.2020 | REVISED DEVELOPMENT APPLICATION ISSUE     |
| whole or in part without written consent.                 | С   | 16.03.2021 | AMENDMENTS TO DA - FOR CLIENT REVIEW      |
| All dimensions to be verified on site.                    | D   | 06.04.2021 | CHANGES REQUESTED BY CLIENT               |
| This drawing is not to be used for construction purposes. | E   | 29.07.2021 | CHANGES TO FRONT YARD REQUESTED BY CLIENT |
| SECTION 4.55                                              | F   | 29.07.2021 | RUBBISH BINS ENCLOSURE - OPTION 2         |
| DEVELOPMENT APPLICATION                                   | G   | 02.08.2021 | ADJUSTMENTS TO LANDSCAPE - FRONT YARD     |
| DEVELORIVIENT AFFLICATION                                 | Н   | 30.09.2021 | AMMENDMENT: S455                          |