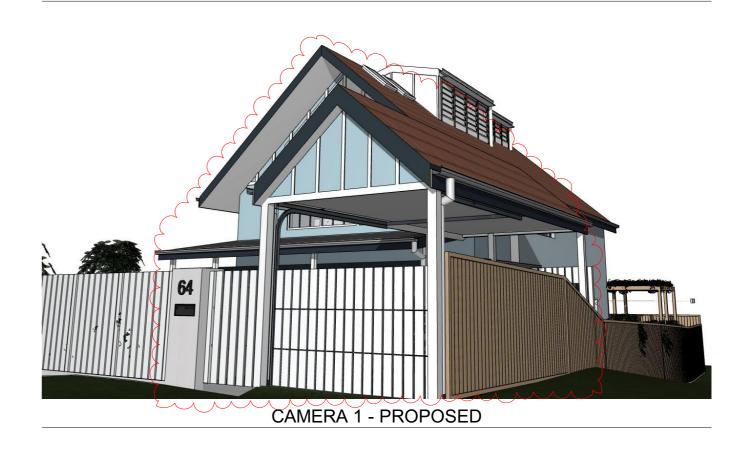

DRAWING NO:

1915 H

CAMERA 1 - EXISTING

|  | NOTES:                                                                                           | REV | DATE       | DESCRIPTION                                      |
|--|--------------------------------------------------------------------------------------------------|-----|------------|--------------------------------------------------|
|  | This drawing is and remains copyright and is the property                                        | Α   | 20.11.2019 | DEVELOPMENT APPLICATION - ADDITIONAL INFORMATION |
|  | of mm+j architects p/l. It may not be used or copied in                                          | В   | 19.12.2019 | AMENDMENTS TO DA - ISSUE FOR COUNCIL             |
|  | whole or in part without written consent.                                                        | С   | 07.01.2019 | FOR CLIENT APPROVAL                              |
|  | All dimensions to be verified on site.                                                           | D   | 08.01.2020 | REVISED DEVELOPMENT APPLICATION ISSUE            |
|  | This drawing is not to be used for construction purposes.  SECTION 4.55  DEVELOPMENT APPLICATION | Е   | 16.03.2021 | AMENDMENTS TO DA - FOR CLIENT REVIEW             |
|  |                                                                                                  | F   | 06.04.2021 | CHANGES REQUESTED BY CLIENT                      |
|  |                                                                                                  | G   | 30.09.2021 | AMMENDMENT: S455                                 |
|  | DEVELOPMENT APPLICATION                                                                          |     |            |                                                  |

| SCALE:           | DRAWING NO: |
|------------------|-------------|
| DRAWN: VAC       | D 4 4       |
| DATE: 30/09/2021 | DA14        |
| JOB NO:          | ISSUE:      |

1915

DA14 ISSUE: G

CAMERA 2 - PROPOSED