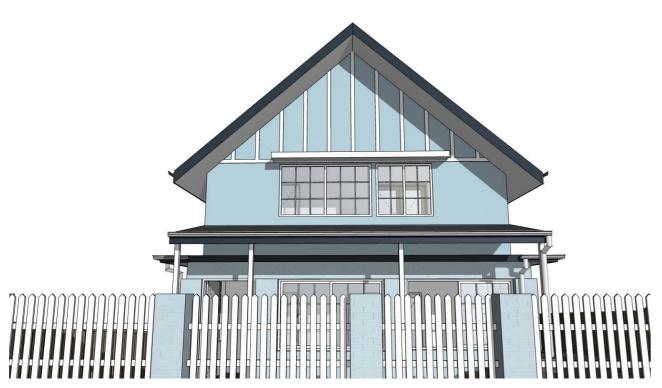

Y NSW 2095 ARB 6666

CLIENTS: LUCY SHEPHERD & IAN DONALDSON

PROJECT: ALTERATIONS AND ADDITIONS TO DETACHED DWELLING

64 FAIRLIGHT STREET, FAIRLIGHT NSW 2094 **EXISTING 3D EXTERNAL VIEWS** 

| SCALE: |            | DRAWING |
|--------|------------|---------|
| DRAWN: | VAC        |         |
| DATE:  | 30/09/2021 | ΕX      |

1915

JOB NO:

EX06

ISSUE: Α

**AERIAL VIEW** 

STREET VIEW

 
 REV
 DATE
 DESCRIPTION

 A
 03.10.2019
 DEVELOPMENT APPLICATION ISSUE