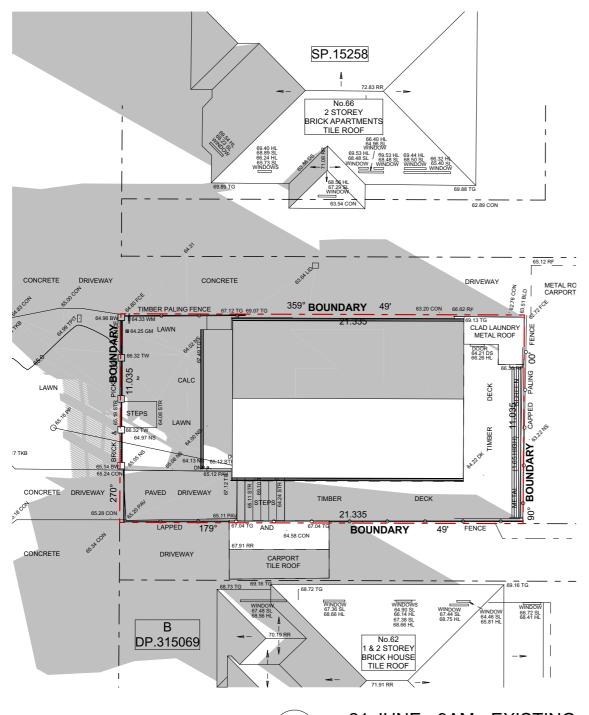

EXISTING SITE PLAN

64 FAIRLIGHT STREET, FAIRLIGHT NSW 2094

DRAWN: VAC

JOB NO:

DATE: 30/09/2021

1915

EX01

Α