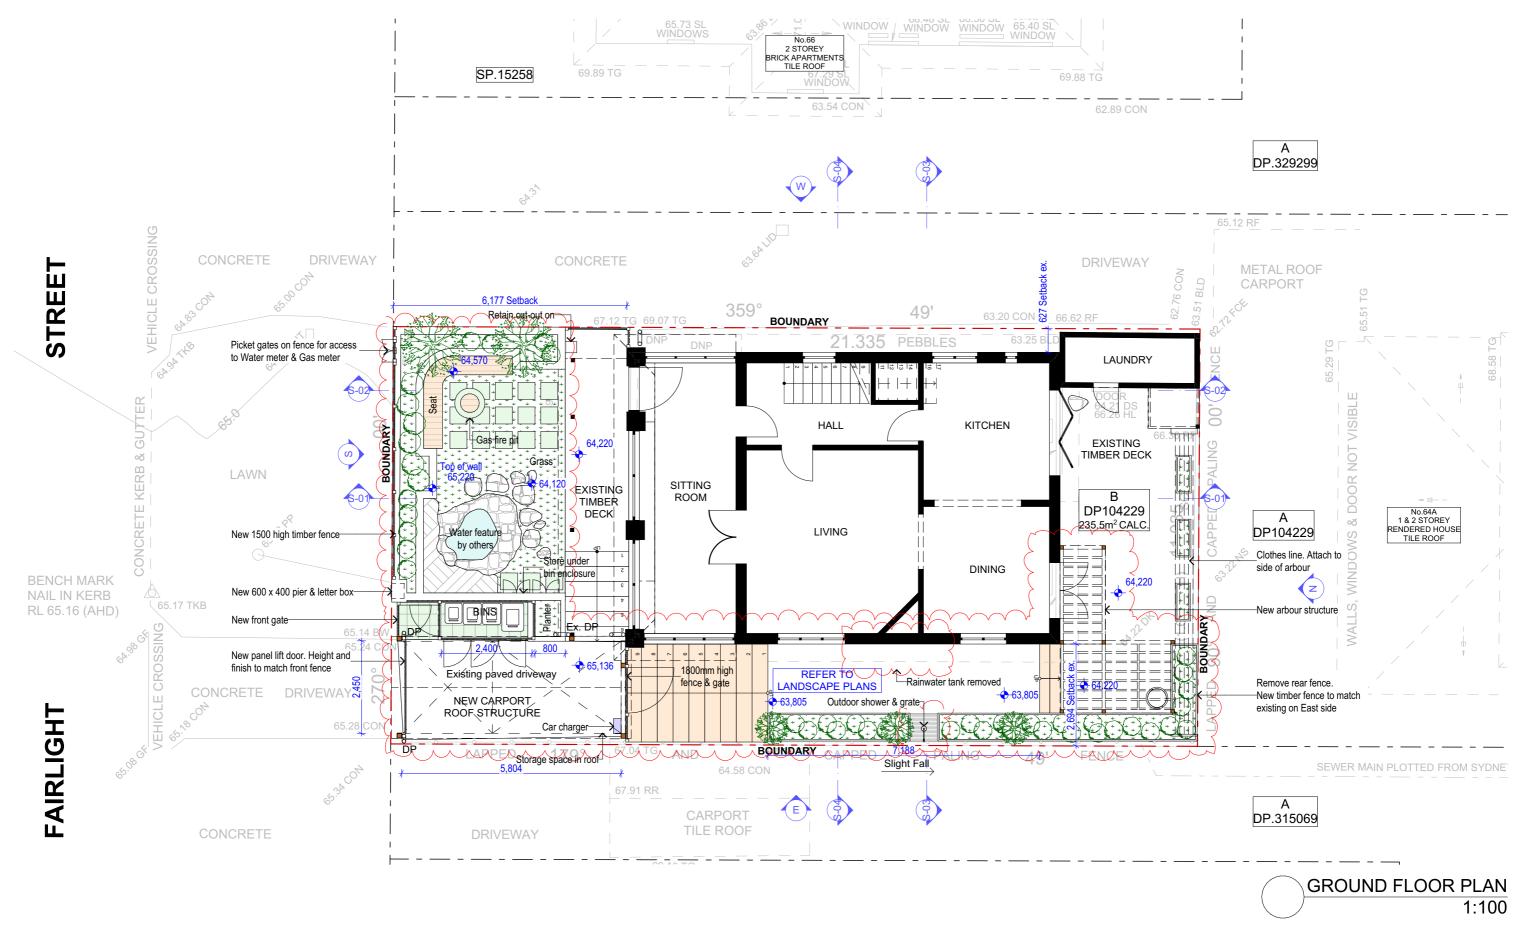

| REF  | DRAWING TITLE                                | SCALE        | REV.       |
|------|----------------------------------------------|--------------|------------|
| EX01 | EXISTING SITE PLAN                           | 1:200        | Α          |
| EX02 | EXISTING GROUND FLOOR PLAN                   | 1:100        | А          |
| EX03 | EXISTING FIRST FLOOR PLAN                    | 1:100        | Α          |
| EX04 | EXISTING SECTIONS                            | 1:100        | Α          |
| EX05 | EXISTING ELEVATIONS                          | 1:100        | Α          |
| EX06 | EXISTING 3D EXTERNAL VIEWS                   |              | Α          |
| DA01 | LOCALITY & SITE ANALYSIS PLAN                |              | В          |
| DA02 | AREA CALCULATIONS                            | 1:200, 1:100 | I          |
| DA03 | SITERLAN                                     | 1:200        | <b>√</b> ₽ |
| DA04 | EXCAVATION / EROSION & SEDIMENT CONTROL PLAN | 1:100        | С          |
| DA05 | DEMOLITION'RLAN                              | <u> </u>     | VB^        |
| DA06 | GROUND FLOOR PLAN                            | 1:100        | I          |
| DA07 | FIRST FLOOR PLAN                             | 1:100        | D          |
| DA08 | SECOND FLOOR PLAN                            | 1:100        | Е          |
| DA09 | SECTIONS                                     | 1:100        | D          |
| DA10 | ELEVATIONS                                   | 1:100        | Н          |
| DA11 | 3D EXTERNAL VIEWS 01                         |              | G          |
| DA12 | 3D EXTERNAL VIEWS 02                         |              | Н          |
| DA13 | 3D-EXTERNAL VIEWS-03                         | $\sim$       | <b>₩</b>   |
| DA14 | EXTERNAL VIEWS FROM FOOTPATH 01              |              | G          |
| DA15 | EXTERNAL VIEWS FROM FOOTPATH 02              |              | Н          |
| DA16 | EXTERNAL VIEWS FROM FOOTPATH 03              |              | В          |
| DA17 | EXTERNAL VIEWS FROM FOOTPATH 04              |              | В          |
| DA18 | INTERNAL 3D VIEWS                            |              | С          |
| DA19 | WINDOW SCHEDULE                              | 1:50         | С          |
| DA20 | FRONT YARD - 3D VIEWS                        |              | D          |
| DA31 | SHADOW DIAGRAMS - 21 JUNE - 9AM              | 1:200        | D          |
| DA32 | SHADOW DIAGRAMS - 21 JUNE - 12PM             | 1:200        | D          |
| DA33 | SHADOW DIAGRAMS - 21 JUNE - 3PM              | 1:200        | D          |

| LEGEND |                              |          |  |  |  |  |
|--------|------------------------------|----------|--|--|--|--|
|        | BOUNDARY LINE                |          |  |  |  |  |
|        | EXISTING STRUCTURE TO REMAIN | ١        |  |  |  |  |
|        | EXISTING STRUCTURE TO BE DEM | MOLISHED |  |  |  |  |
|        | BRICK                        | (BWK)    |  |  |  |  |
|        | TIMBER STRUCTURE             | (TMB)    |  |  |  |  |
|        | CONCRETE STRUCTURE           | (CONC)   |  |  |  |  |
|        | STEEL STRUCTURE              | (STL)    |  |  |  |  |
|        | CONCRETE OR RENDER FINISH    | (RND)    |  |  |  |  |
|        | FC SHEET CLADDING            | (FC)     |  |  |  |  |
|        | TIMBER FINISH                | (TMB)    |  |  |  |  |
|        | GLAZING                      | (GLZ)    |  |  |  |  |