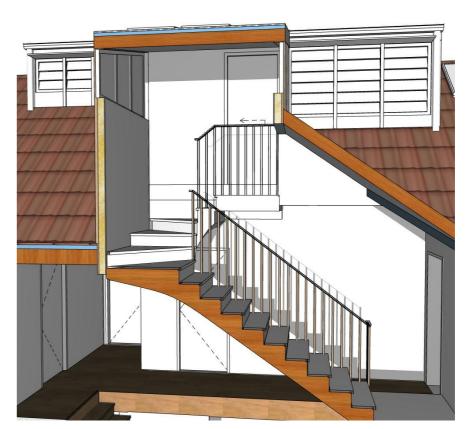

**64 FAIRLIGHT STREET, FAIRLIGHT NSW 2094**INTERNAL 3D VIEWS

| SCALE: |            | DRAWING NO: |
|--------|------------|-------------|
| DRAWN: | VAC        | D 4 4 0     |
| DATE:  | 30/09/2021 | DA18        |
|        |            |             |