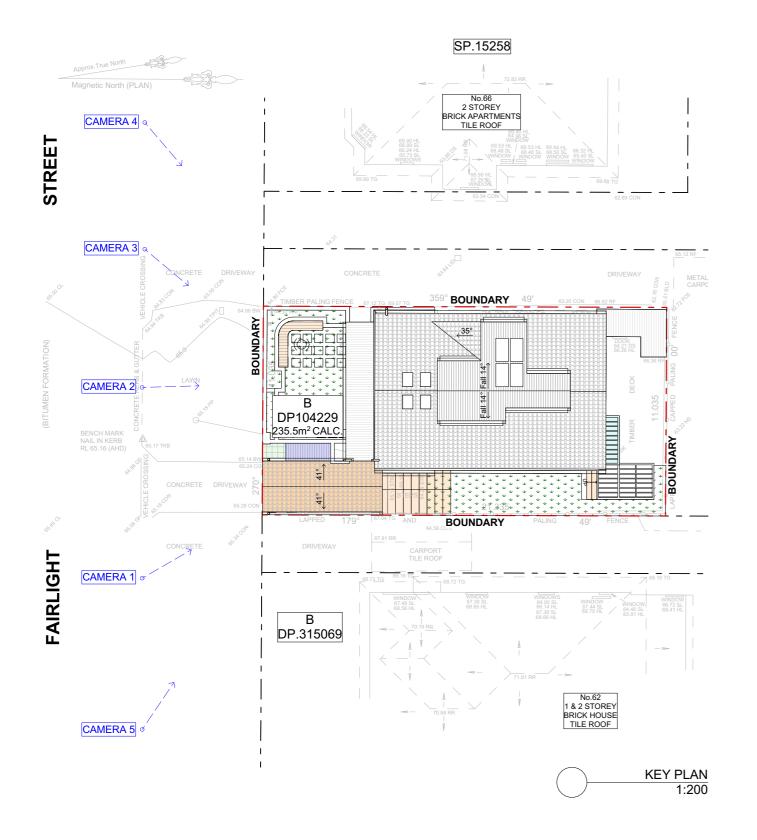

LUCY SHEPHERD & IAN DONALDSON

PROJECT: ALTERATIONS AND ADDITIONS TO DETACHED DWELLING

64 FAIRLIGHT STREET, FAIRLIGHT NSW 2094 LOCALITY & SITE ANALYSIS PLAN

SCALE: DRAWN: VAC DATE: 30/09/2021 JOB NO:

1915

**DA01** 