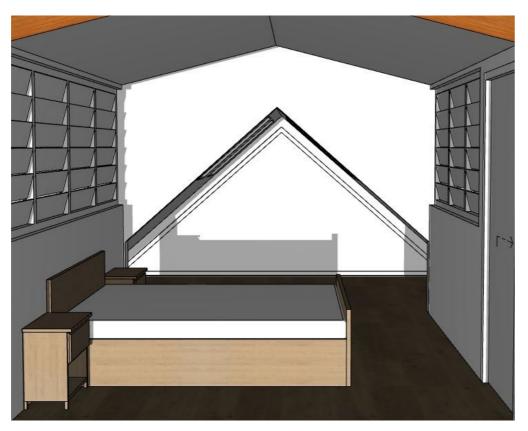

architects U

SUITE 1, 36-42 SYDNEY RD, MANLY NSW 2095 Nom. arch. Luisa Manfredini | NSW ARB 6666 admin@mmjarchitects.com.au

| CLIENTS: | LUCY SHEPHERD & IAN DONALDSON                  |
|----------|------------------------------------------------|
| PROJECT: | ALTERATIONS AND ADDITIONS TO DETACHED DWELLING |

**64 FAIRLIGHT STREET, FAIRLIGHT NSW 2094**INTERNAL 3D VIEWS

| SCALE: |            | DRAWING NO: |
|--------|------------|-------------|
| DRAWN: | VAC        | D 4 4 0     |
| DATE:  | 30/09/2021 | DA18        |
|        |            |             |