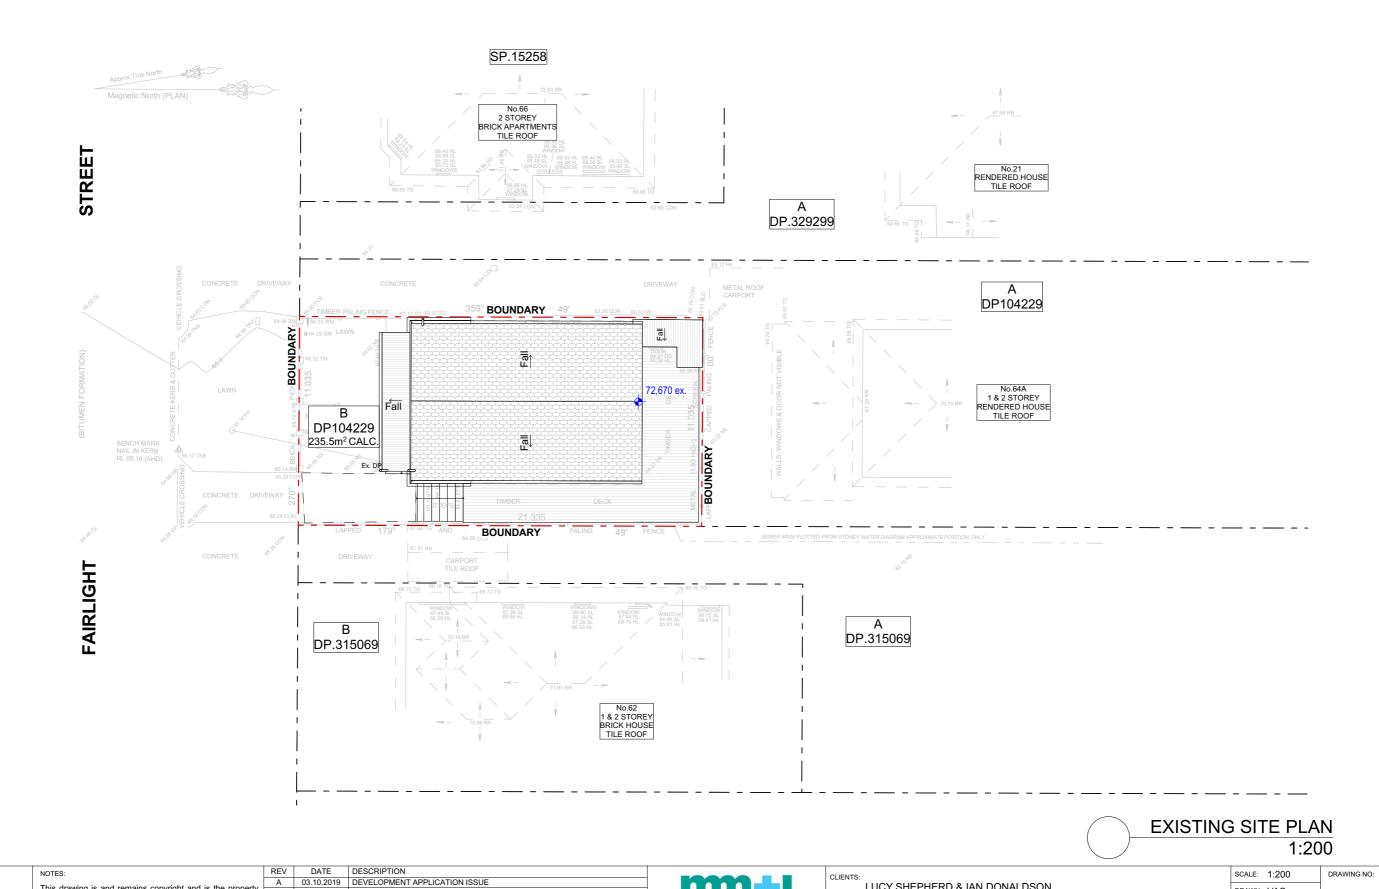

EXISTING SITE PLAN

64 FAIRLIGHT STREET, FAIRLIGHT NSW 2094

DRAWN: VAC

JOB NO:

DATE: 30/09/2021

1915

EX01

Α