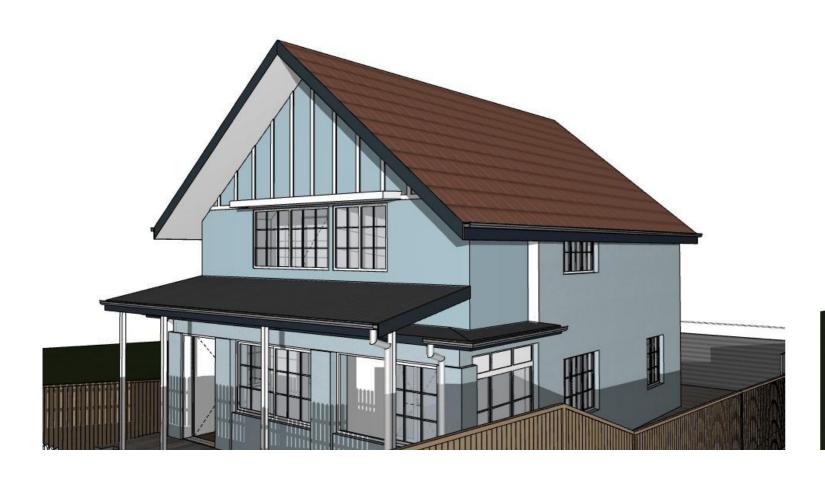

Y NSW 2095 ARB 6666

CLIENTS: LUCY SHEPHERD & IAN DONALDSON

PROJECT: ALTERATIONS AND ADDITIONS TO DETACHED DWELLING

64 FAIRLIGHT STREET, FAIRLIGHT NSW 2094 **EXISTING 3D EXTERNAL VIEWS** 

| SCALE: |            | DRAWING |
|--------|------------|---------|
| DRAWN: | VAC        |         |
| DATE:  | 30/09/2021 | ΕX      |

1915

JOB NO:

EX06

ISSUE: Α

**AERIAL VIEW** 

STREET VIEW

 
 REV
 DATE
 DESCRIPTION

 A
 03.10.2019
 DEVELOPMENT APPLICATION ISSUE