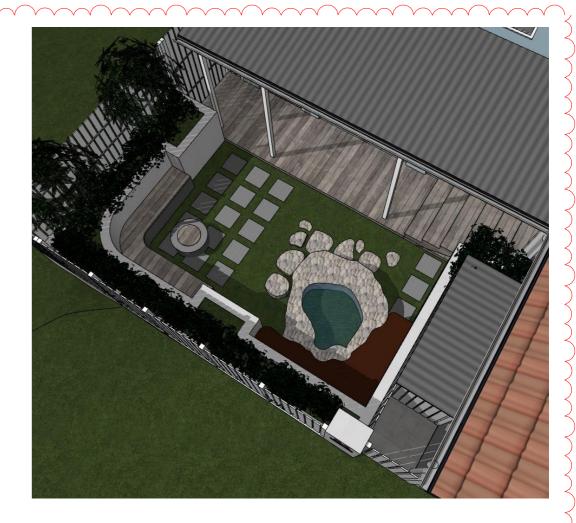

# 64 Fairlight Street Fairlight

**September 25, 2021** 

| ELEMENT                     | SUBSTRATE                | COLOUR            | SWATCH   |
|-----------------------------|--------------------------|-------------------|----------|
| ROOF                        | Colorbond                | Surfmist          |          |
| GUTTERS AND<br>DOWNPIPES    | Colorbond                | To match existing |          |
| FENCE/GATE/CARPORT<br>GATE  | Timber paling            | White             |          |
| POOL FENCE                  | Glass balustrade         | To be advised     | DELETED  |
| DECK—<br>POOL AREA          | Timber                   | To be advised     | DELETED  |
| EXTERNAL SEATING & FIRE PIT | Pebbles & Timber         | To be advised     | Action 1 |
| WALL FINISH                 | Timber vertical cladding | Pale grey         |          |

| WINDOW FRAMES | Timber          | White – to match existing |  |
|---------------|-----------------|---------------------------|--|
| WALL FINISH   | Cement render   | To be advised             |  |
| CARPORT ROOF  | Terracotta Tile | To match existing         |  |
| WATER FEATURE | Pebble          | To be advised             |  |