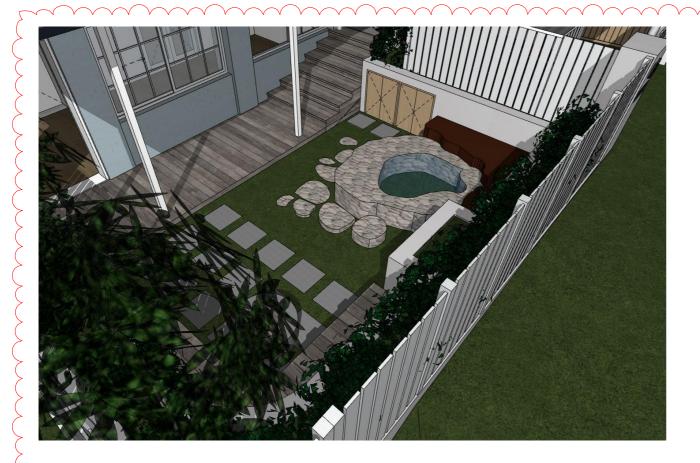

# 64 Fairlight Street Fairlight

**September 25, 2021** 

| ELEMENT                     | SUBSTRATE                | COLOUR            | SWATCH   |
|-----------------------------|--------------------------|-------------------|----------|
| ROOF                        | Colorbond                | Surfmist          |          |
| GUTTERS AND<br>DOWNPIPES    | Colorbond                | To match existing |          |
| FENCE/GATE/CARPORT<br>GATE  | Timber paling            | White             |          |
| POOL FENCE                  | Glass balustrade         | To be advised     | DELETED  |
| DECK—<br>POOL AREA          | Timber                   | To be advised     | DELETED  |
| EXTERNAL SEATING & FIRE PIT | Pebbles & Timber         | To be advised     | Action 1 |
| WALL FINISH                 | Timber vertical cladding | Pale grey         |          |

| WINDOW FRAMES | Timber          | White – to match existing |  |
|---------------|-----------------|---------------------------|--|
| WALL FINISH   | Cement render   | To be advised             |  |
| CARPORT ROOF  | Terracotta Tile | To match existing         |  |
| WATER FEATURE | Pebble          | To be advised             |  |