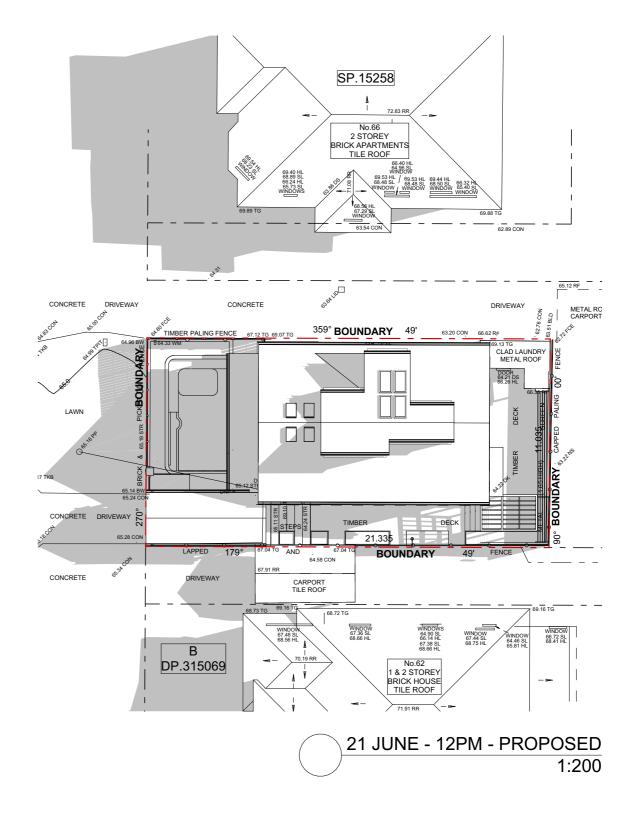

LUCY SHEPHERD & IAN DONALDSON PROJECT: ALTERATIONS AND ADDITIONS TO DETACHED DWELLING

64 FAIRLIGHT STREET, FAIRLIGHT NSW 2094 SITE PLAN

| SCALE: | 1:200      | DRAWING NO:                                |
|--------|------------|--------------------------------------------|
| DRAWN: | VAC        | D 4 0                                      |
| DATE:  | 30/09/2021 | DA0                                        |
|        | DRAWN:     | SCALE: 1:200  DRAWN: VAC  DATE: 30/09/2021 |

1915

JOB NO:

**DA03** 

ISSUE: D