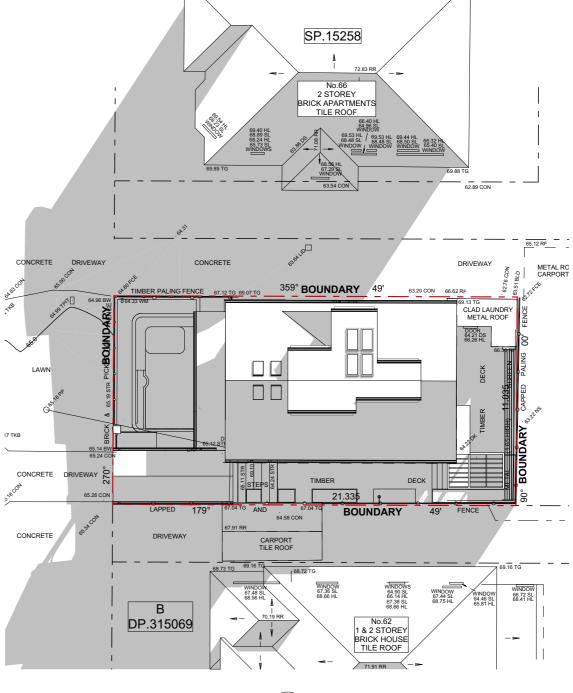

LUCY SHEPHERD & IAN DONALDSON PROJECT: ALTERATIONS AND ADDITIONS TO DETACHED DWELLING

64 FAIRLIGHT STREET, FAIRLIGHT NSW 2094 SHADOW DIAGRAMS - 21 JUNE - 3PM

SCALE: 1:200 DRAWING NO: DRAWN: VAC **DA33** DATE: 30/09/2021 JOB NO: ISSUE: D 1915