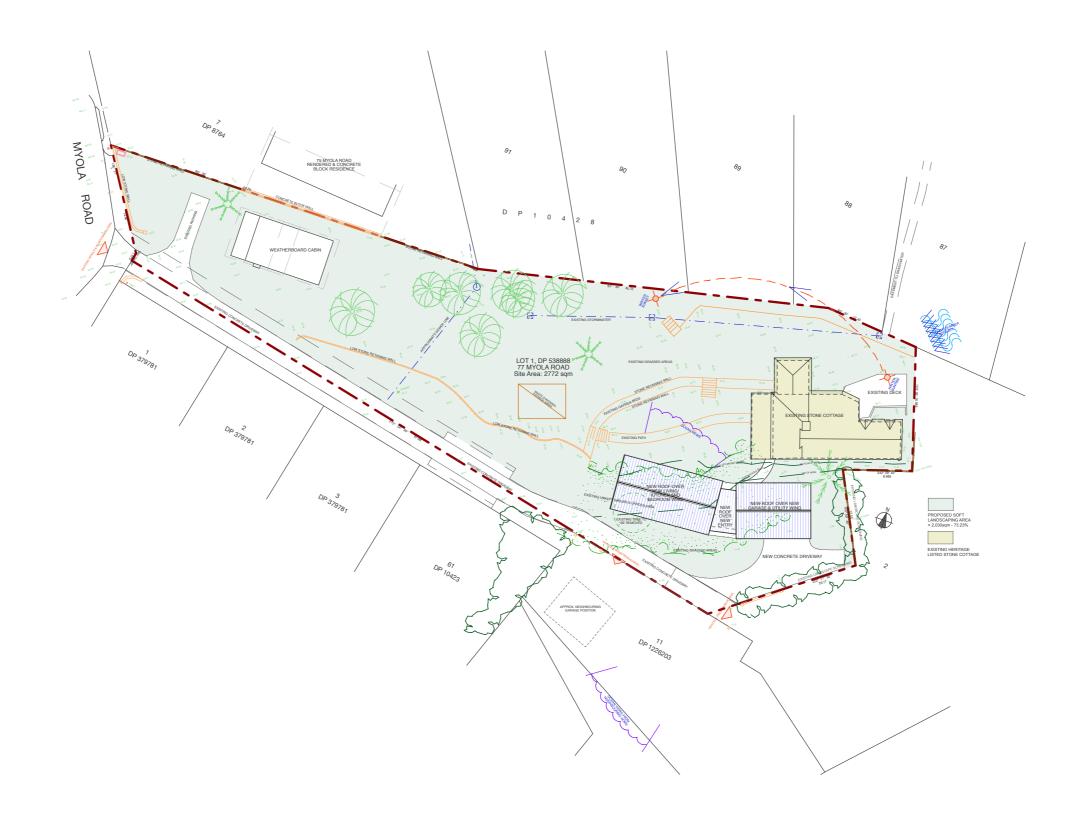

drawing title **AMENDMENTS** JO WILLMORE DESIGNS date: NOVEMBER 2024 ALTERATIONS AND ADDITIONS 11 Hudson Parade SITE ANALYSIS scale: 1:500 (A3) for: D. & M. Catchlove Clareville NSW 2107 at: LOT 1 , DP 538888, 77 Myola Road (02) 9918 2479 drawing number NOTE: Use figured dimension only.
Do not scale off drawings . All levels and dimensions to be verified prior to construction of work ABN 27 370 370 173 NEWPORT 2016 DA-08