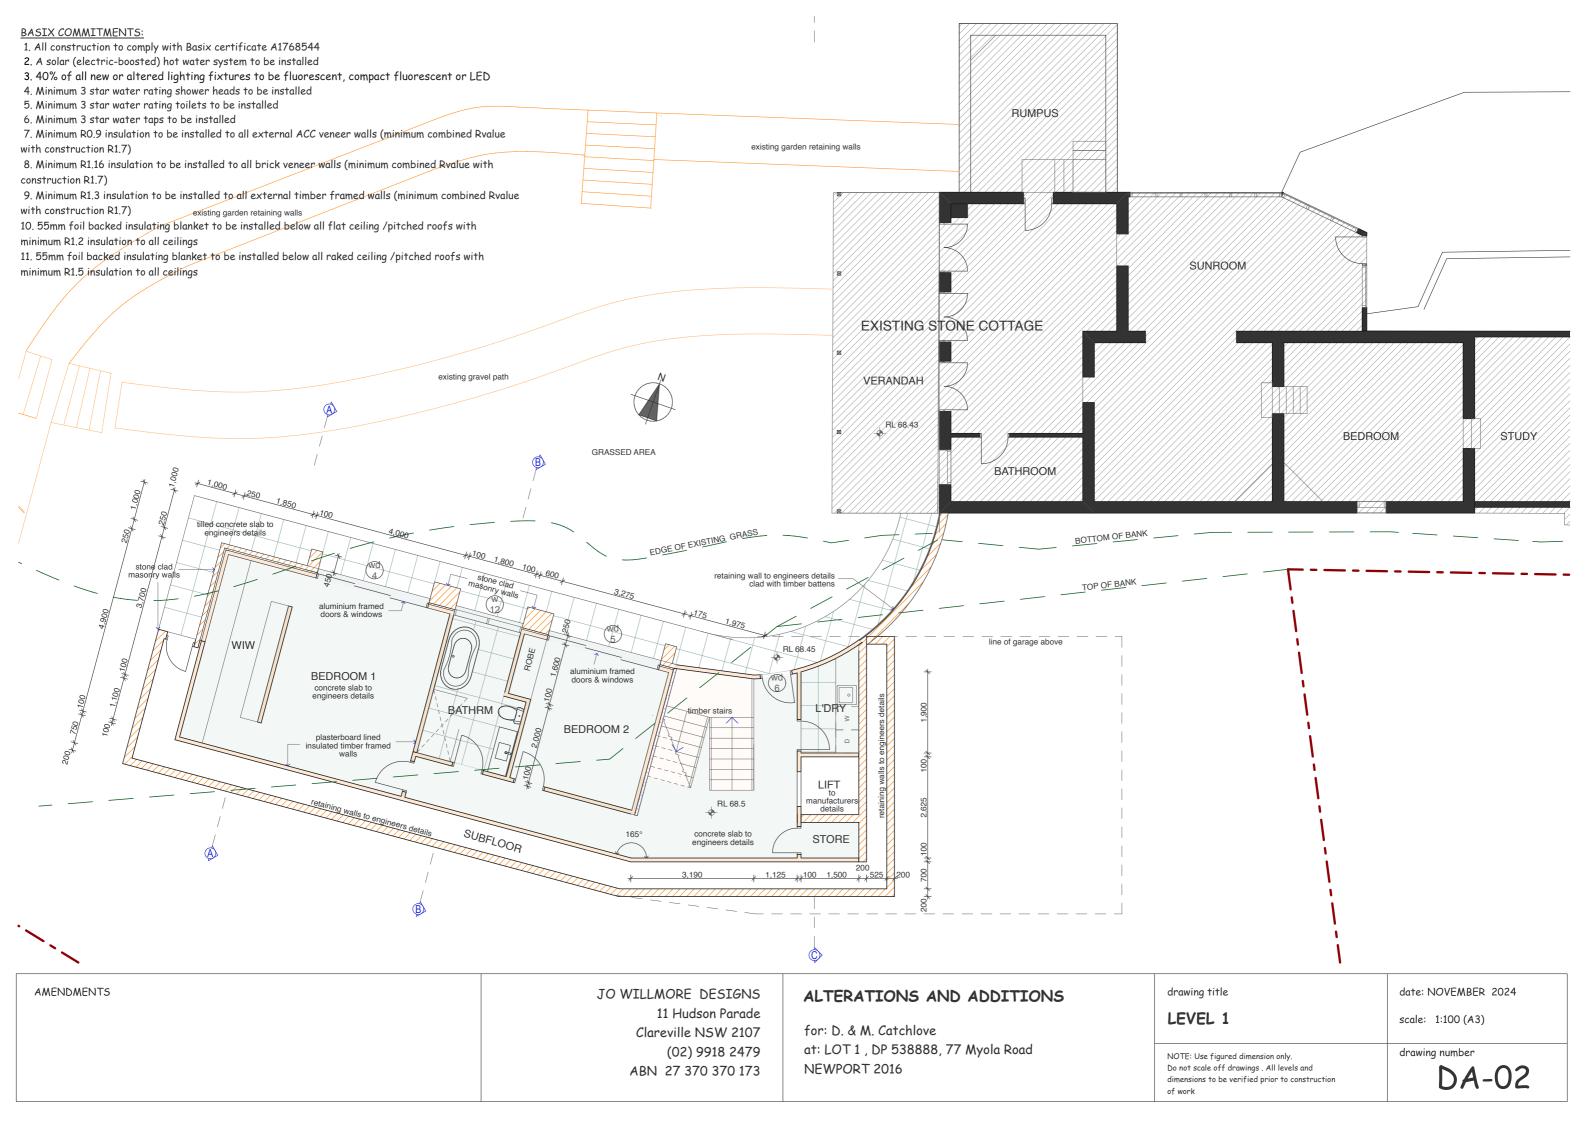

date: NOVEMBER 2024 ALTERATIONS AND ADDITIONS 11 Hudson Parade LEVEL 2 scale: 1:100 (A3) Clareville NSW 2107 for: D. & M. Catchlove at: LOT 1 , DP 538888, 77 Myola Road (02) 9918 2479 drawing number NOTE: Use figured dimension only. Do not scale off drawings . All levels and **NEWPORT 2016** DA-03 ABN 27 370 370 173 dimensions to be verified prior to construction