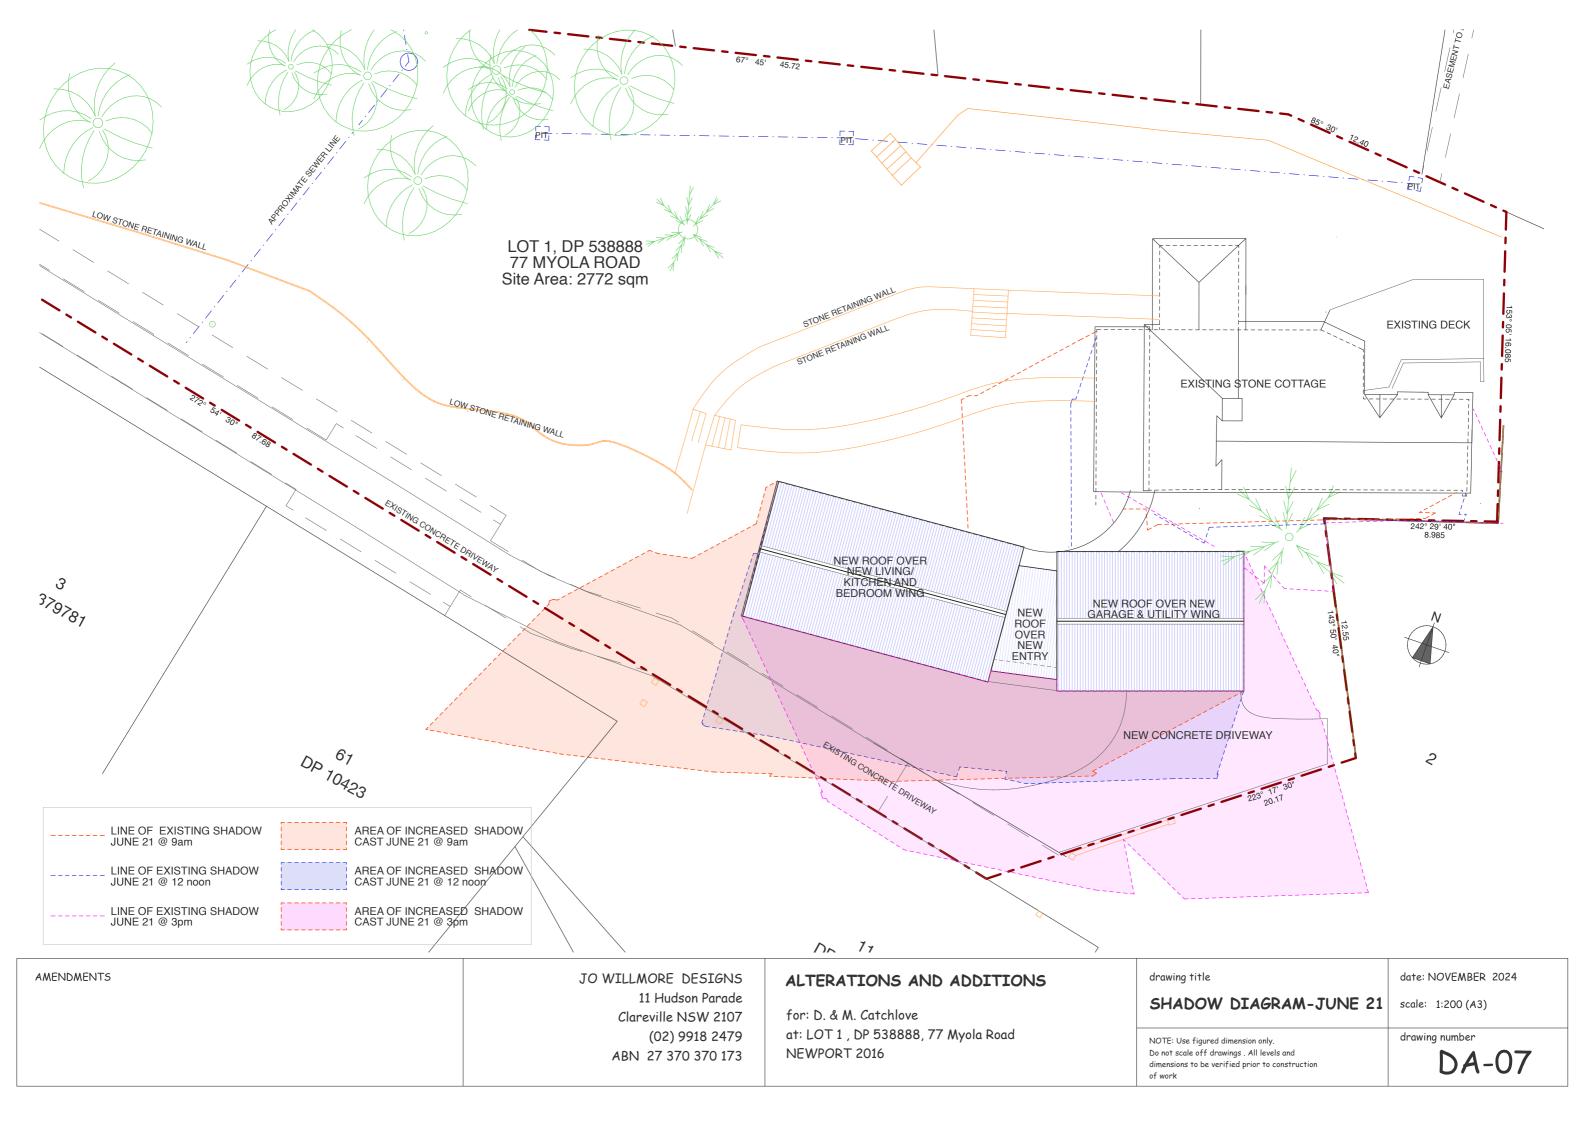

**AMENDMENTS** date: NOVEMBER 2024 JO WILLMORE DESIGNS drawing title ALTERATIONS AND ADDITIONS 11 Hudson Parade **SECTIONS** scale: 1:100 (A3) Clareville NSW 2107 for: D. & M. Catchlove at: LOT 1 , DP 538888, 77 Myola Road (02) 9918 2479 drawing number NOTE: Use figured dimension only. **NEWPORT 2016** DA-06 Do not scale off drawings . All levels and ABN 27 370 370 173 dimensions to be verified prior to construction