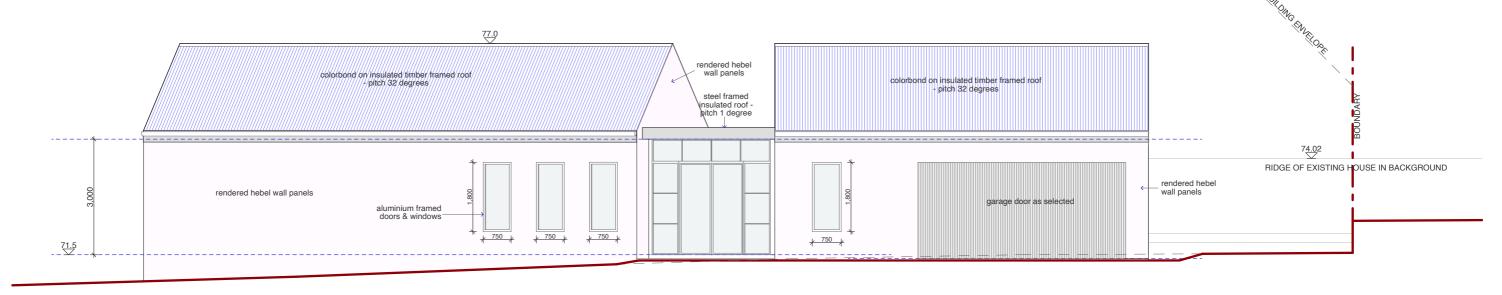

## NORTH ELEVATION

| AMENDMENTS | JO WILLMORE DESIGNS                     | ALTERATIONS AND ADDITIONS                                                      | drawing title                                                                                                                        | date: NOVEMBER 2024   |
|------------|-----------------------------------------|--------------------------------------------------------------------------------|--------------------------------------------------------------------------------------------------------------------------------------|-----------------------|
|            | 11 Hudson Parade<br>Clareville NSW 2107 | for: D. & M. Catchlove<br>at: LOT 1 , DP 538888, 77 Myola Road<br>NEWPORT 2016 | ELEVATIONS                                                                                                                           | scale: 1:100 (A3)     |
|            | (02) 9918 2479<br>ABN 27 370 370 173    |                                                                                | NOTE: Use figured dimension only. Do not scale off drawings . All levels and dimensions to be verified prior to construction of work | drawing number  DA-04 |

## SOUTH ELEVATION

| AMENDMENTS | JO WILLMORE DESIGNS 11 Hudson Parade Clareville NSW 2107 (02) 9918 2479 ABN 27 370 370 173 | ALTERATIONS AND ADDITIONS  for: D. & M. Catchlove at: LOT 1 , DP 538888, 77 Myola Road NEWPORT 2016 | drawing title WEST ELEVATIONS                                                                                                        | date:NOVEMBER 2024<br>scale: 1:100 (A3) |
|------------|--------------------------------------------------------------------------------------------|-----------------------------------------------------------------------------------------------------|--------------------------------------------------------------------------------------------------------------------------------------|-----------------------------------------|
|            |                                                                                            |                                                                                                     | NOTE: Use figured dimension only. Do not scale off drawings . All levels and dimensions to be verified prior to construction of work | drawing number  DA-05                   |