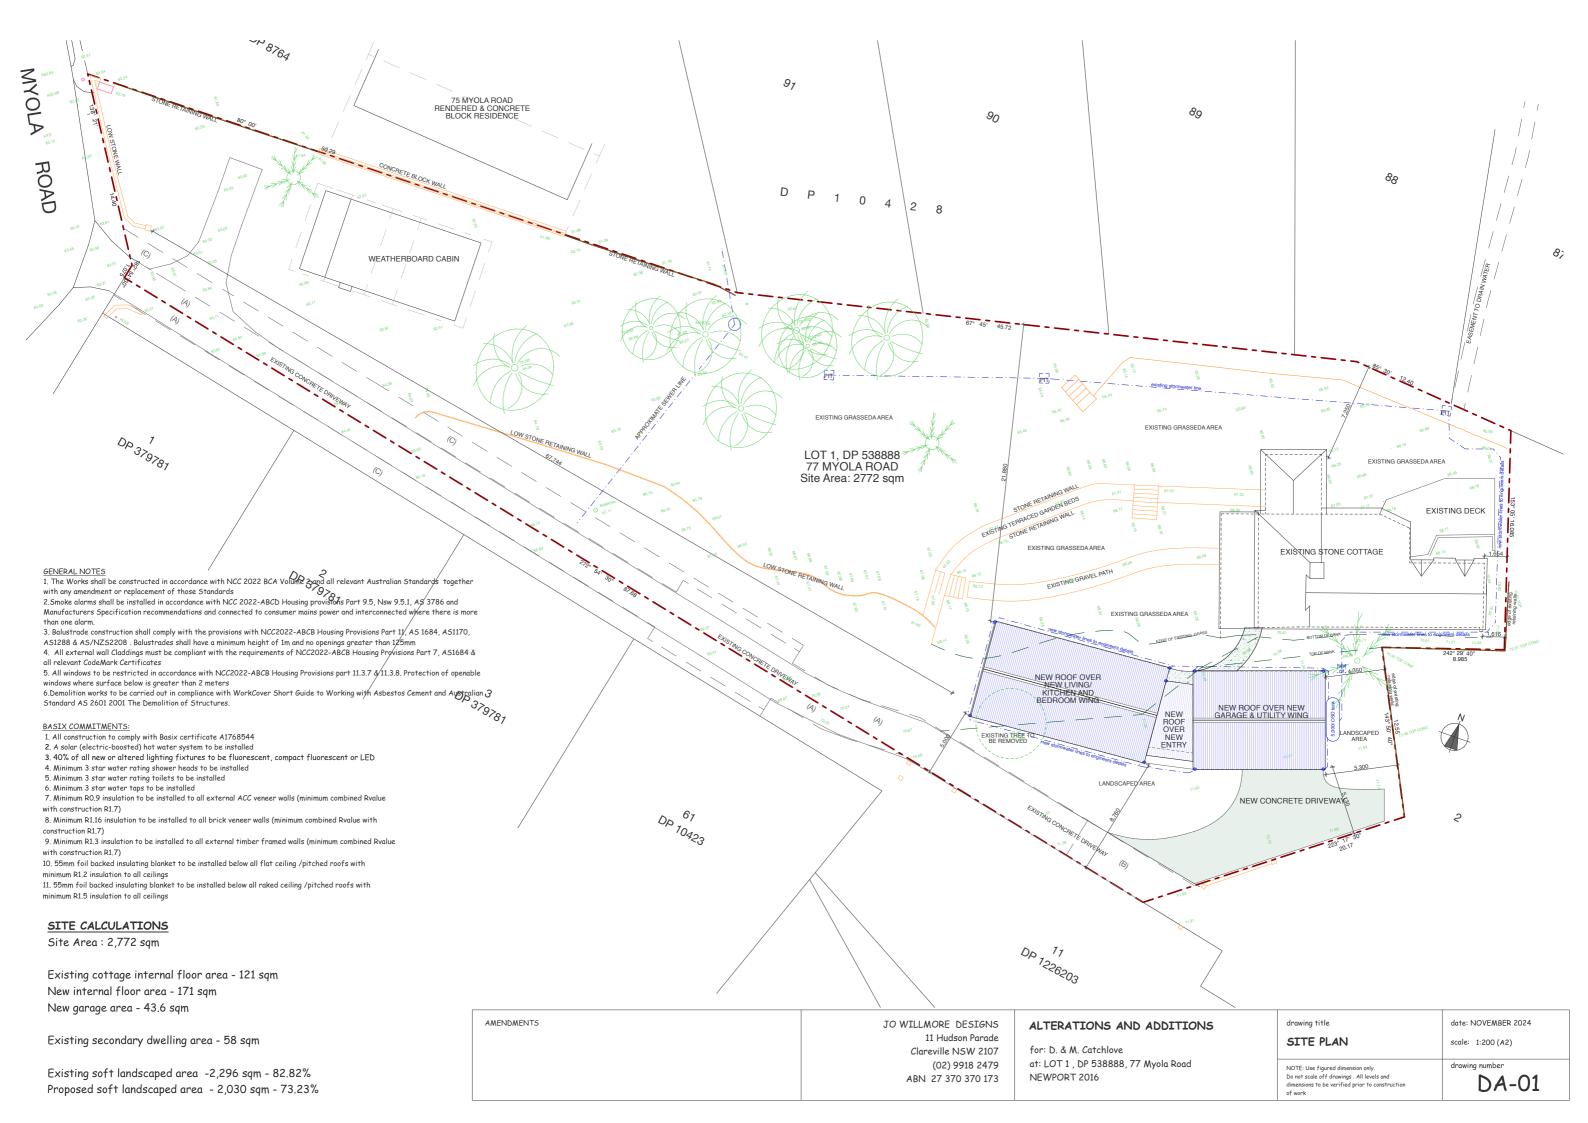

drawing title **AMENDMENTS** JO WILLMORE DESIGNS date: NOVEMBER 2024 ALTERATIONS AND ADDITIONS 11 Hudson Parade SITE ANALYSIS scale: 1:500 (A3) for: D. & M. Catchlove Clareville NSW 2107 at: LOT 1 , DP 538888, 77 Myola Road (02) 9918 2479 drawing number NOTE: Use figured dimension only.
Do not scale off drawings . All levels and dimensions to be verified prior to construction of work ABN 27 370 370 173 NEWPORT 2016 DA-08