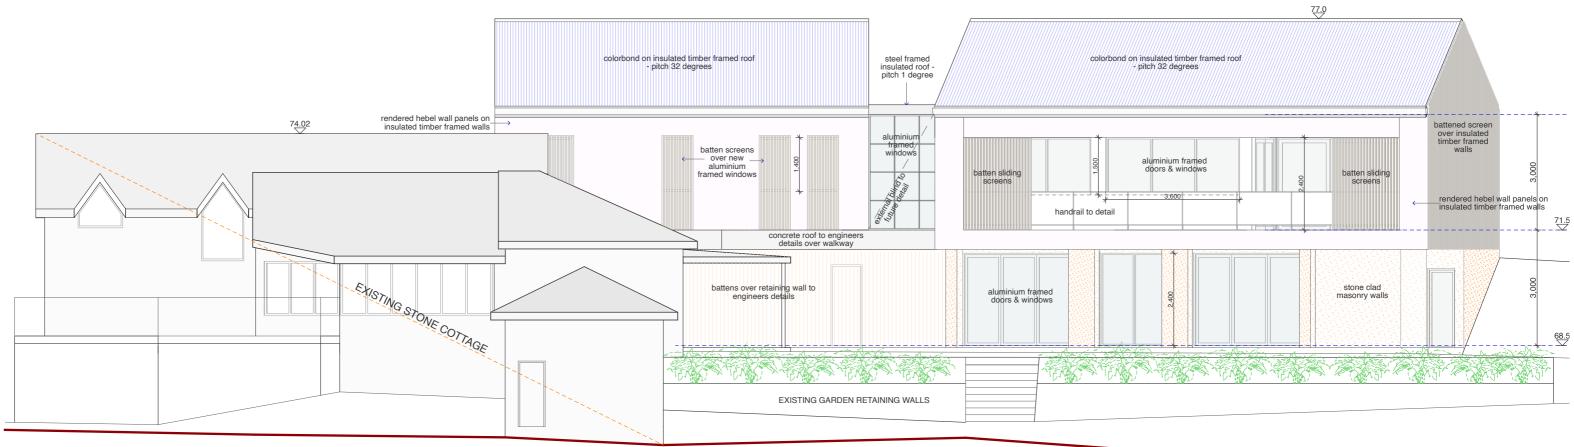

## NORTH ELEVATION

| AMENDMENTS | JO WILLMORE DESIGNS                     | ALTERATIONS AND ADDITIONS                                                      | drawing title                                                                                                                        | date: NOVEMBER 2024   |
|------------|-----------------------------------------|--------------------------------------------------------------------------------|--------------------------------------------------------------------------------------------------------------------------------------|-----------------------|
|            | 11 Hudson Parade<br>Clareville NSW 2107 | for: D. & M. Catchlove<br>at: LOT 1 , DP 538888, 77 Myola Road<br>NEWPORT 2016 | ELEVATIONS                                                                                                                           | scale: 1:100 (A3)     |
|            | (02) 9918 2479<br>ABN 27 370 370 173    |                                                                                | NOTE: Use figured dimension only. Do not scale off drawings . All levels and dimensions to be verified prior to construction of work | drawing number  DA-04 |