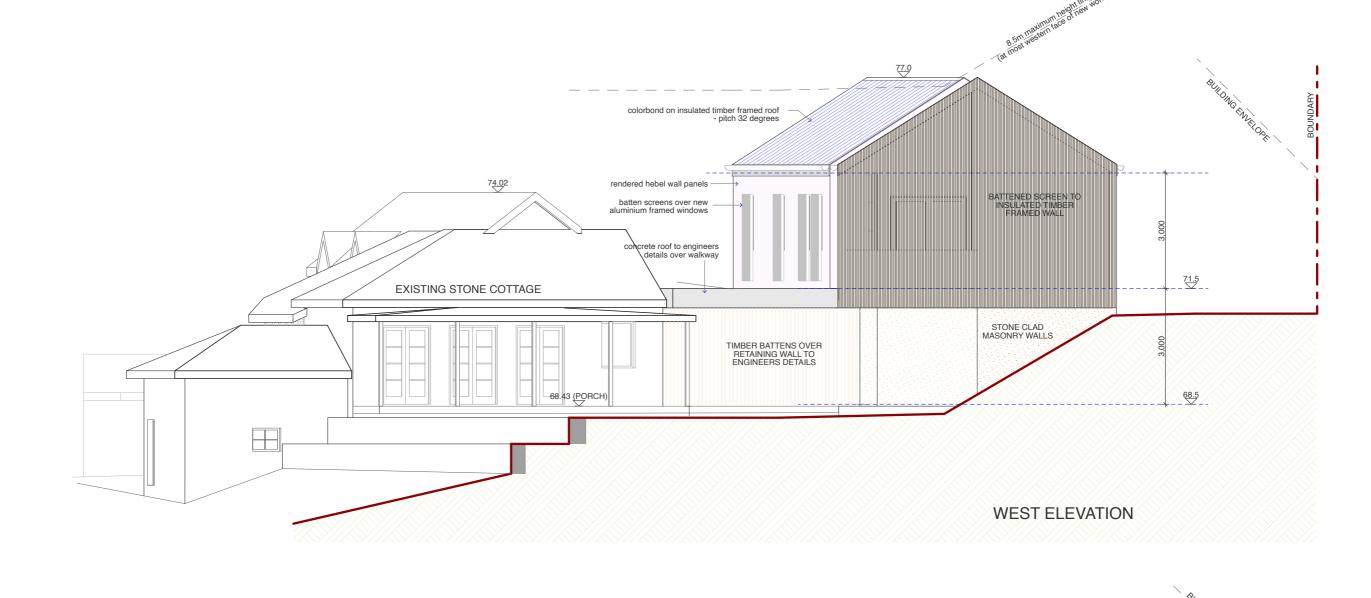

## SOUTH ELEVATION

| AMENDMENTS | JO WILLMORE DESIGNS 11 Hudson Parade Clareville NSW 2107 (02) 9918 2479 ABN 27 370 370 173 | ALTERATIONS AND ADDITIONS  for: D. & M. Catchlove at: LOT 1 , DP 538888, 77 Myola Road NEWPORT 2016 | drawing title WEST ELEVATIONS                                                                                                        | date:NOVEMBER 2024<br>scale: 1:100 (A3) |
|------------|--------------------------------------------------------------------------------------------|-----------------------------------------------------------------------------------------------------|--------------------------------------------------------------------------------------------------------------------------------------|-----------------------------------------|
|            |                                                                                            |                                                                                                     | NOTE: Use figured dimension only. Do not scale off drawings . All levels and dimensions to be verified prior to construction of work | drawing number  DA-05                   |