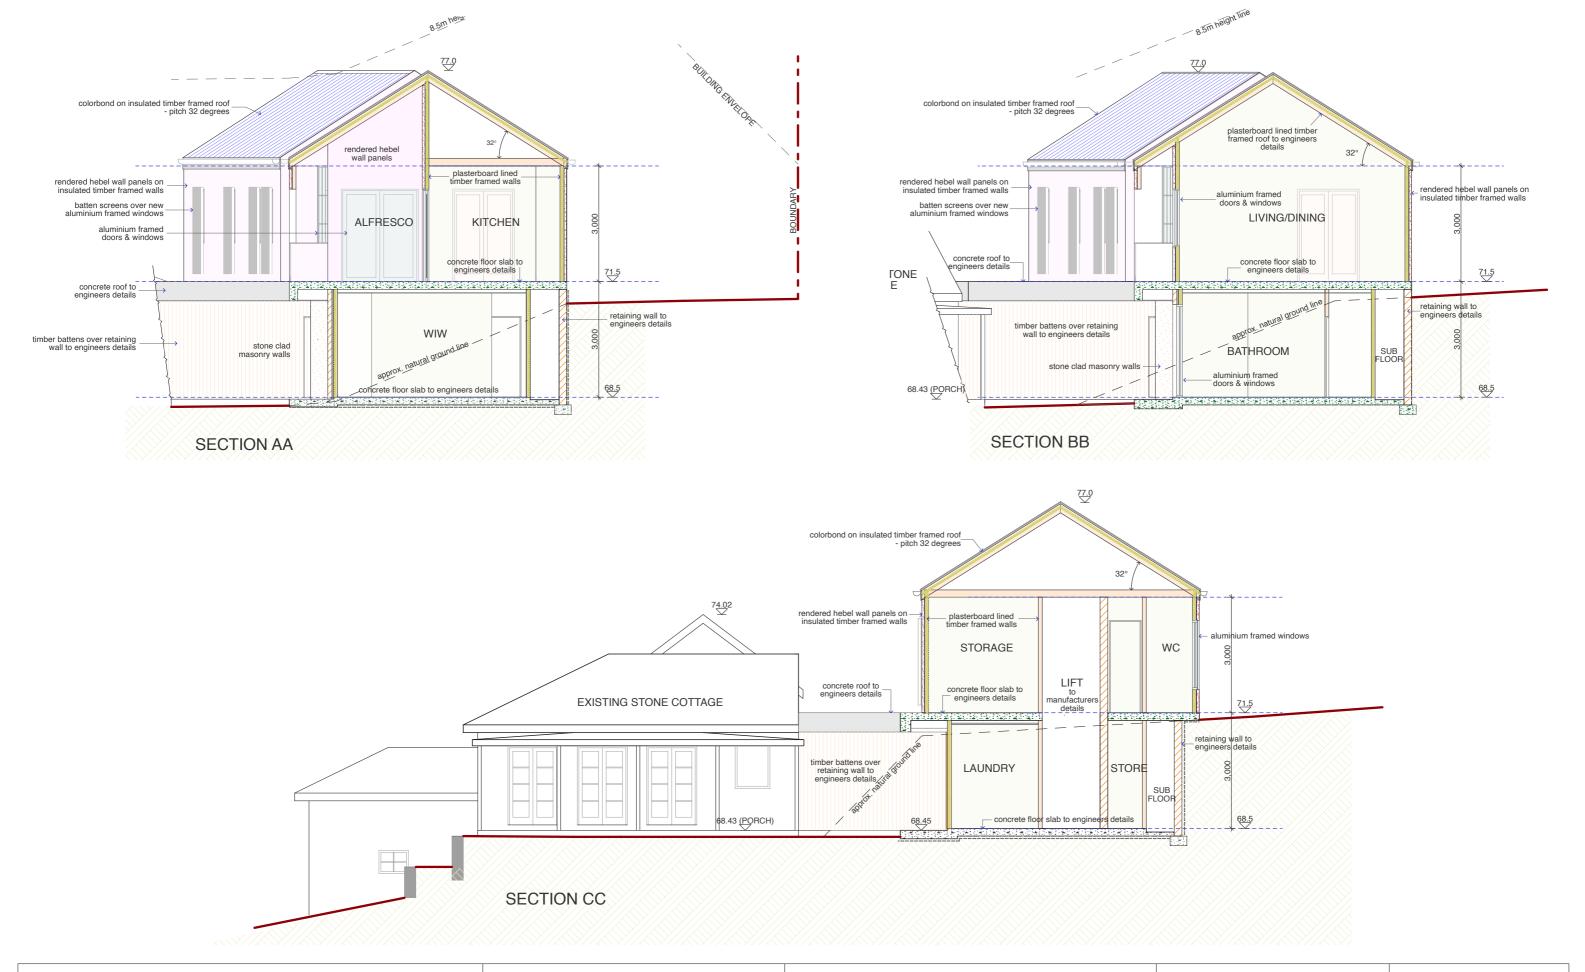

**AMENDMENTS** date: NOVEMBER 2024 JO WILLMORE DESIGNS drawing title ALTERATIONS AND ADDITIONS 11 Hudson Parade **SECTIONS** scale: 1:100 (A3) Clareville NSW 2107 for: D. & M. Catchlove at: LOT 1 , DP 538888, 77 Myola Road (02) 9918 2479 drawing number NOTE: Use figured dimension only. **NEWPORT 2016** DA-06 Do not scale off drawings . All levels and ABN 27 370 370 173 dimensions to be verified prior to construction