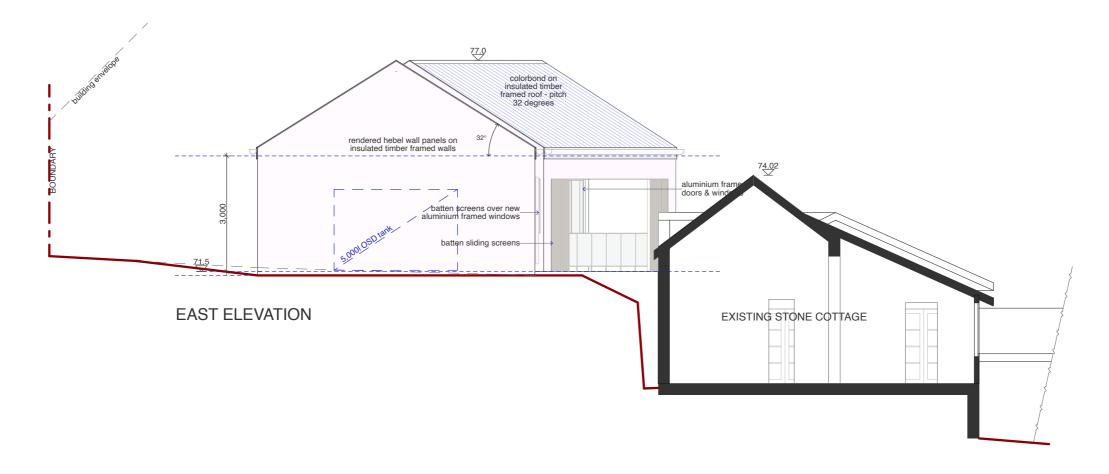

## NORTH ELEVATION

| AMENDMENTS | JO WILLMORE DESIGNS                     | ALTERATIONS AND ADDITIONS                                                      | drawing title                                                                                                                        | date: NOVEMBER 2024   |
|------------|-----------------------------------------|--------------------------------------------------------------------------------|--------------------------------------------------------------------------------------------------------------------------------------|-----------------------|
|            | 11 Hudson Parade<br>Clareville NSW 2107 | for: D. & M. Catchlove<br>at: LOT 1 , DP 538888, 77 Myola Road<br>NEWPORT 2016 | ELEVATIONS                                                                                                                           | scale: 1:100 (A3)     |
|            | (02) 9918 2479<br>ABN 27 370 370 173    |                                                                                | NOTE: Use figured dimension only. Do not scale off drawings . All levels and dimensions to be verified prior to construction of work | drawing number  DA-04 |