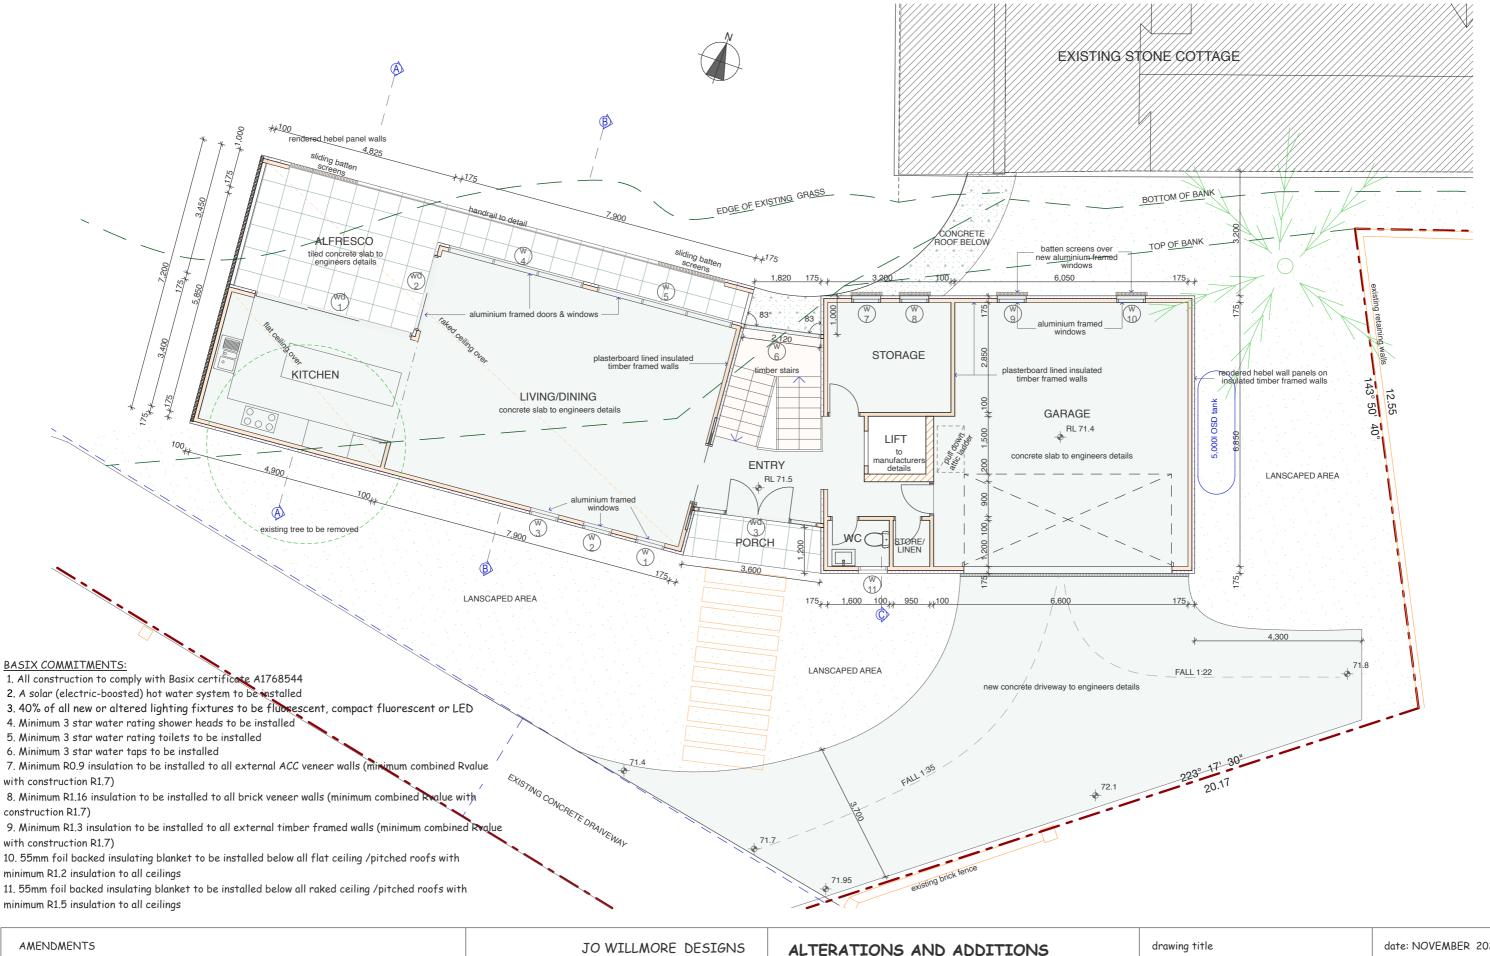

drawing title **AMENDMENTS** JO WILLMORE DESIGNS date: NOVEMBER 2024 ALTERATIONS AND ADDITIONS 11 Hudson Parade SITE ANALYSIS scale: 1:500 (A3) for: D. & M. Catchlove Clareville NSW 2107 at: LOT 1 , DP 538888, 77 Myola Road (02) 9918 2479 drawing number NOTE: Use figured dimension only.
Do not scale off drawings . All levels and dimensions to be verified prior to construction of work ABN 27 370 370 173 NEWPORT 2016 DA-08