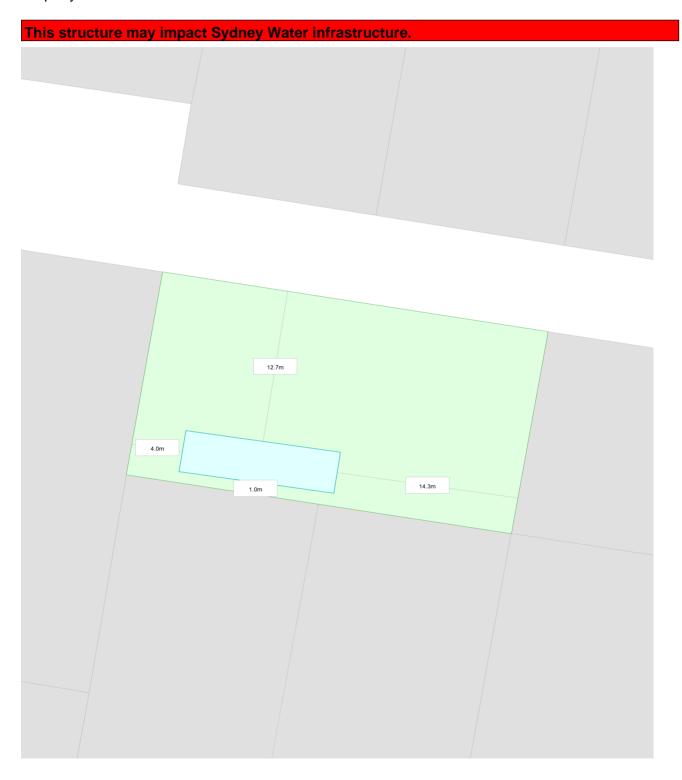

#### **STRUCTURES**

The structures and information you supplied are displayed below.

| Structure(s) that may impact Sydney Water infrastructure |                        |                         |
|----------------------------------------------------------|------------------------|-------------------------|
| Structure 1                                              | Swimming pool          | 5.0 m x 3.0 m x 2.0 m   |
| Structure 2                                              | Ground floor extension | 12.17 m x 3.5 m x 1.0 m |

# Your building plan application needs further assessment Structure 2 of 2: Ground floor extension

Application reference number: 1074382

Property address: 9 Glade St, Balgowlah Heights 2093 Lot details: Lot 15B, Deposited Plan 31138 Property Number: 3251993

Structure 2 Ground floor extension 12.17 m x 3.5 m x 1.0 m

1. Main within work site. Sewer Main; Asset Number: 3706019.