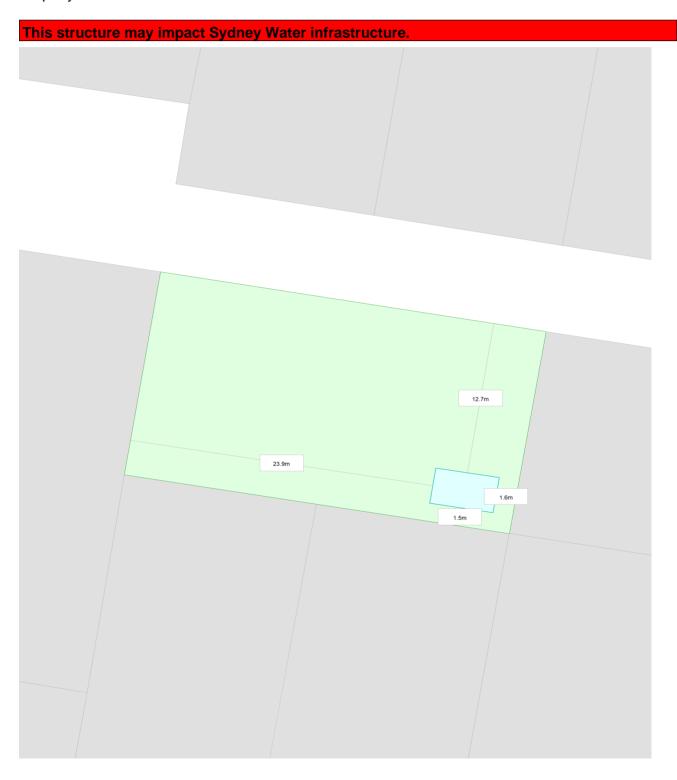

#### **STRUCTURES**

The structures and information you supplied are displayed below.

| Structure(s) that may impact Sydney Water infrastructure |                        |                         |
|----------------------------------------------------------|------------------------|-------------------------|
| Structure 1                                              | Swimming pool          | 5.0 m x 3.0 m x 2.0 m   |
| Structure 2                                              | Ground floor extension | 12.17 m x 3.5 m x 1.0 m |

# Your building plan application needs further assessment Structure 1 of 2: Swimming pool

Application reference number: 1074382 Property address: 9 Glade St, Balgowlah Heights 2093 Lot details: Lot 15B, Deposited Plan 31138 Property Number: 3251993

### Appendix A

List of possible impacts to Sydney Water infrastructure requiring further assessment.

Structure 1 Swimming pool 5.0 m x 3.0 m x 2.0 m

1. Main within load impact zone. Sewer Main; Asset Number: 3706031.