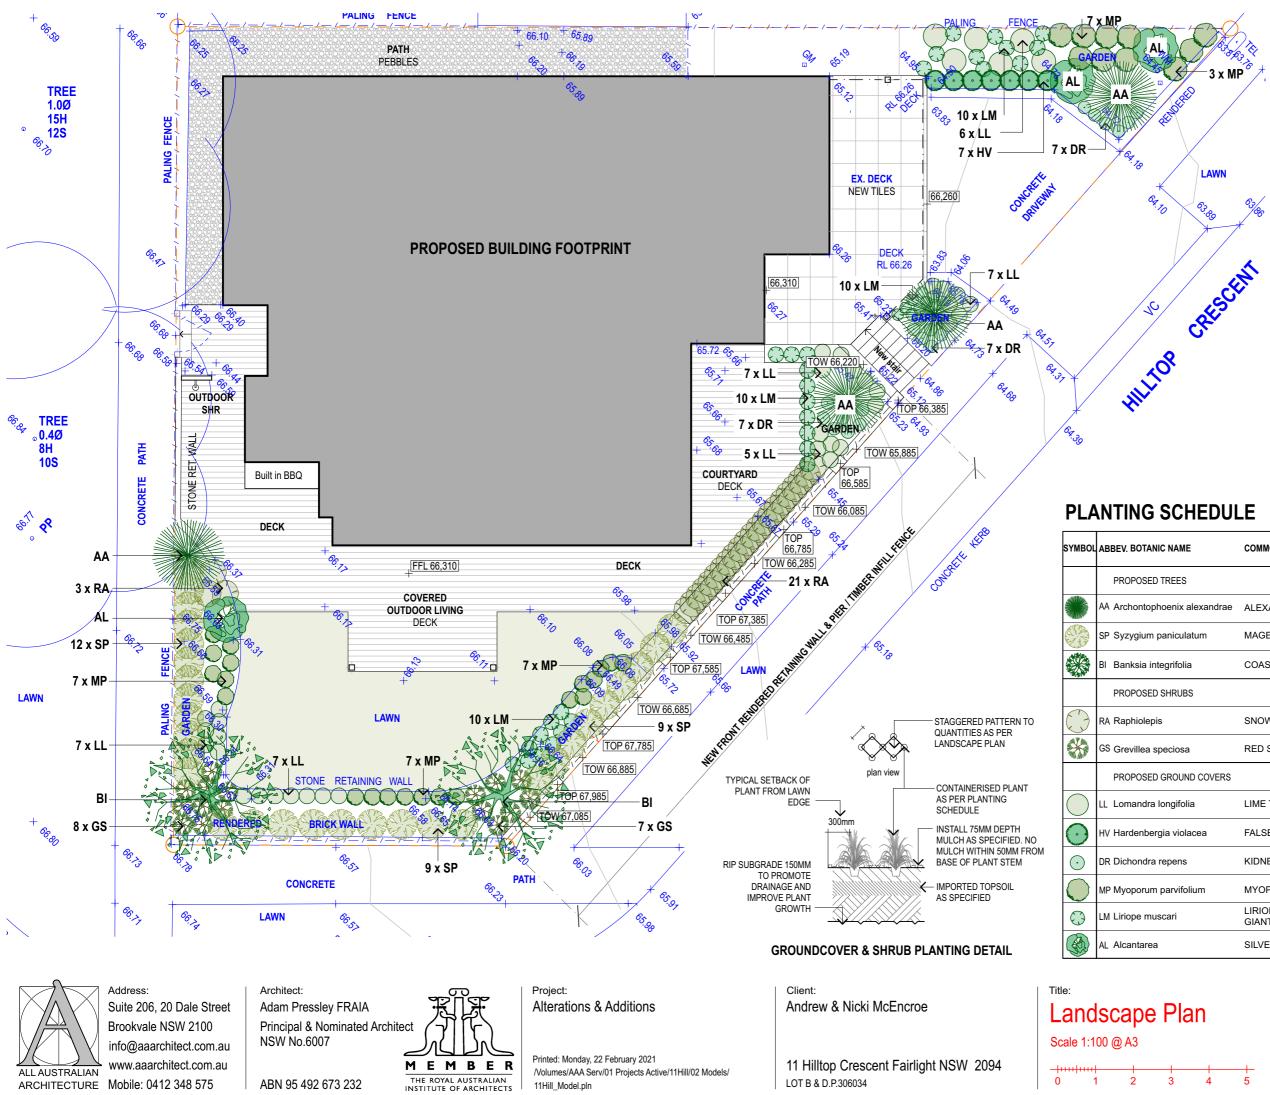

## **PLANTING NOTES**

• The builder shall be responsible for subgrade excavation and preparation to allow for topsoil and mulch depths.

 A drainage layer of W.P.M Atlantis Drainage cell shall be placed on base of all on-structure planted areas and covered with geotextile fabric and agricultural drainage line as specifed. The geotextile shall be protected by a 200mm layer of coarse sand as specified.

 All planting beds shall be mulched to a depth of 75mm with 15mm horticultural grade pinebark.

 A fully automatic drip irrigation system shall be installed to all planter boxes and planting beds. Irrigation shall conform to AS3500 and Sydney Water regulations

Refer to Architect's & engineer's Site Plans for precise information regarding paving, finished levels, roadworks, fences, lighting, structures & drainage details.

### LANDSCAPE LEGEND

EXISTING LAWN AREA

PROPOSED TILED OUTDOOR AREA

PROPOSED DECK OUTDOOR AREA

| ΛE         | COMMON NAME                | QTY | CONTAINER<br>SIZE | Mature.<br>Height | SPACING<br>OF<br>PLANTS |             |
|------------|----------------------------|-----|-------------------|-------------------|-------------------------|-------------|
| S          |                            |     |                   |                   |                         |             |
| alexandrae | ALEXANDER PALM             | 4   | 45 lt.            | 10-15m            | As shown                |             |
| Ilatum     | MAGENTA LILLY PILLY        | 30  | 12 inch.          | 15m               | As shown                | _           |
| lia        | COAST BANKSIA              | 2   | 25 lt.            | 4-15m             | As shown                | val         |
| BS         |                            |     |                   |                   |                         | For Approva |
|            | SNOW MAIDEN                | 25  | 8 inch.           | 0.75m             | As shown                | Ap          |
| sa         | RED SPIDER FLOWER          | 15  | 6 inch.           | 0.75m             | As shown                | o           |
| ND COVERS  |                            |     |                   |                   |                         |             |
| olia       | LIME TUFF                  | 40  | 8 inch.           | 0.6m              | As shown                | ans         |
| olacea     | FALSE SARSAPARILLA         | 20  | 8 inch.           | 0.3m              | As shown                | Ē           |
| s          | KIDNEY WEED                | 30  | 6 inch.           | 0.1m              | As shown                | DA          |
| olium      | MYOPORUM                   | 40  | 8 inch.           | 0.2m              | As shown                |             |
|            | LIRIOPE EVERGREEN<br>GIANT | 30  | 8 inch.           | 0.6m              | As shown                |             |
|            | SILVER PLUM                | 3   | 12 inch.          | 0.8-1m            | As shown                |             |
|            |                            |     |                   |                   |                         |             |