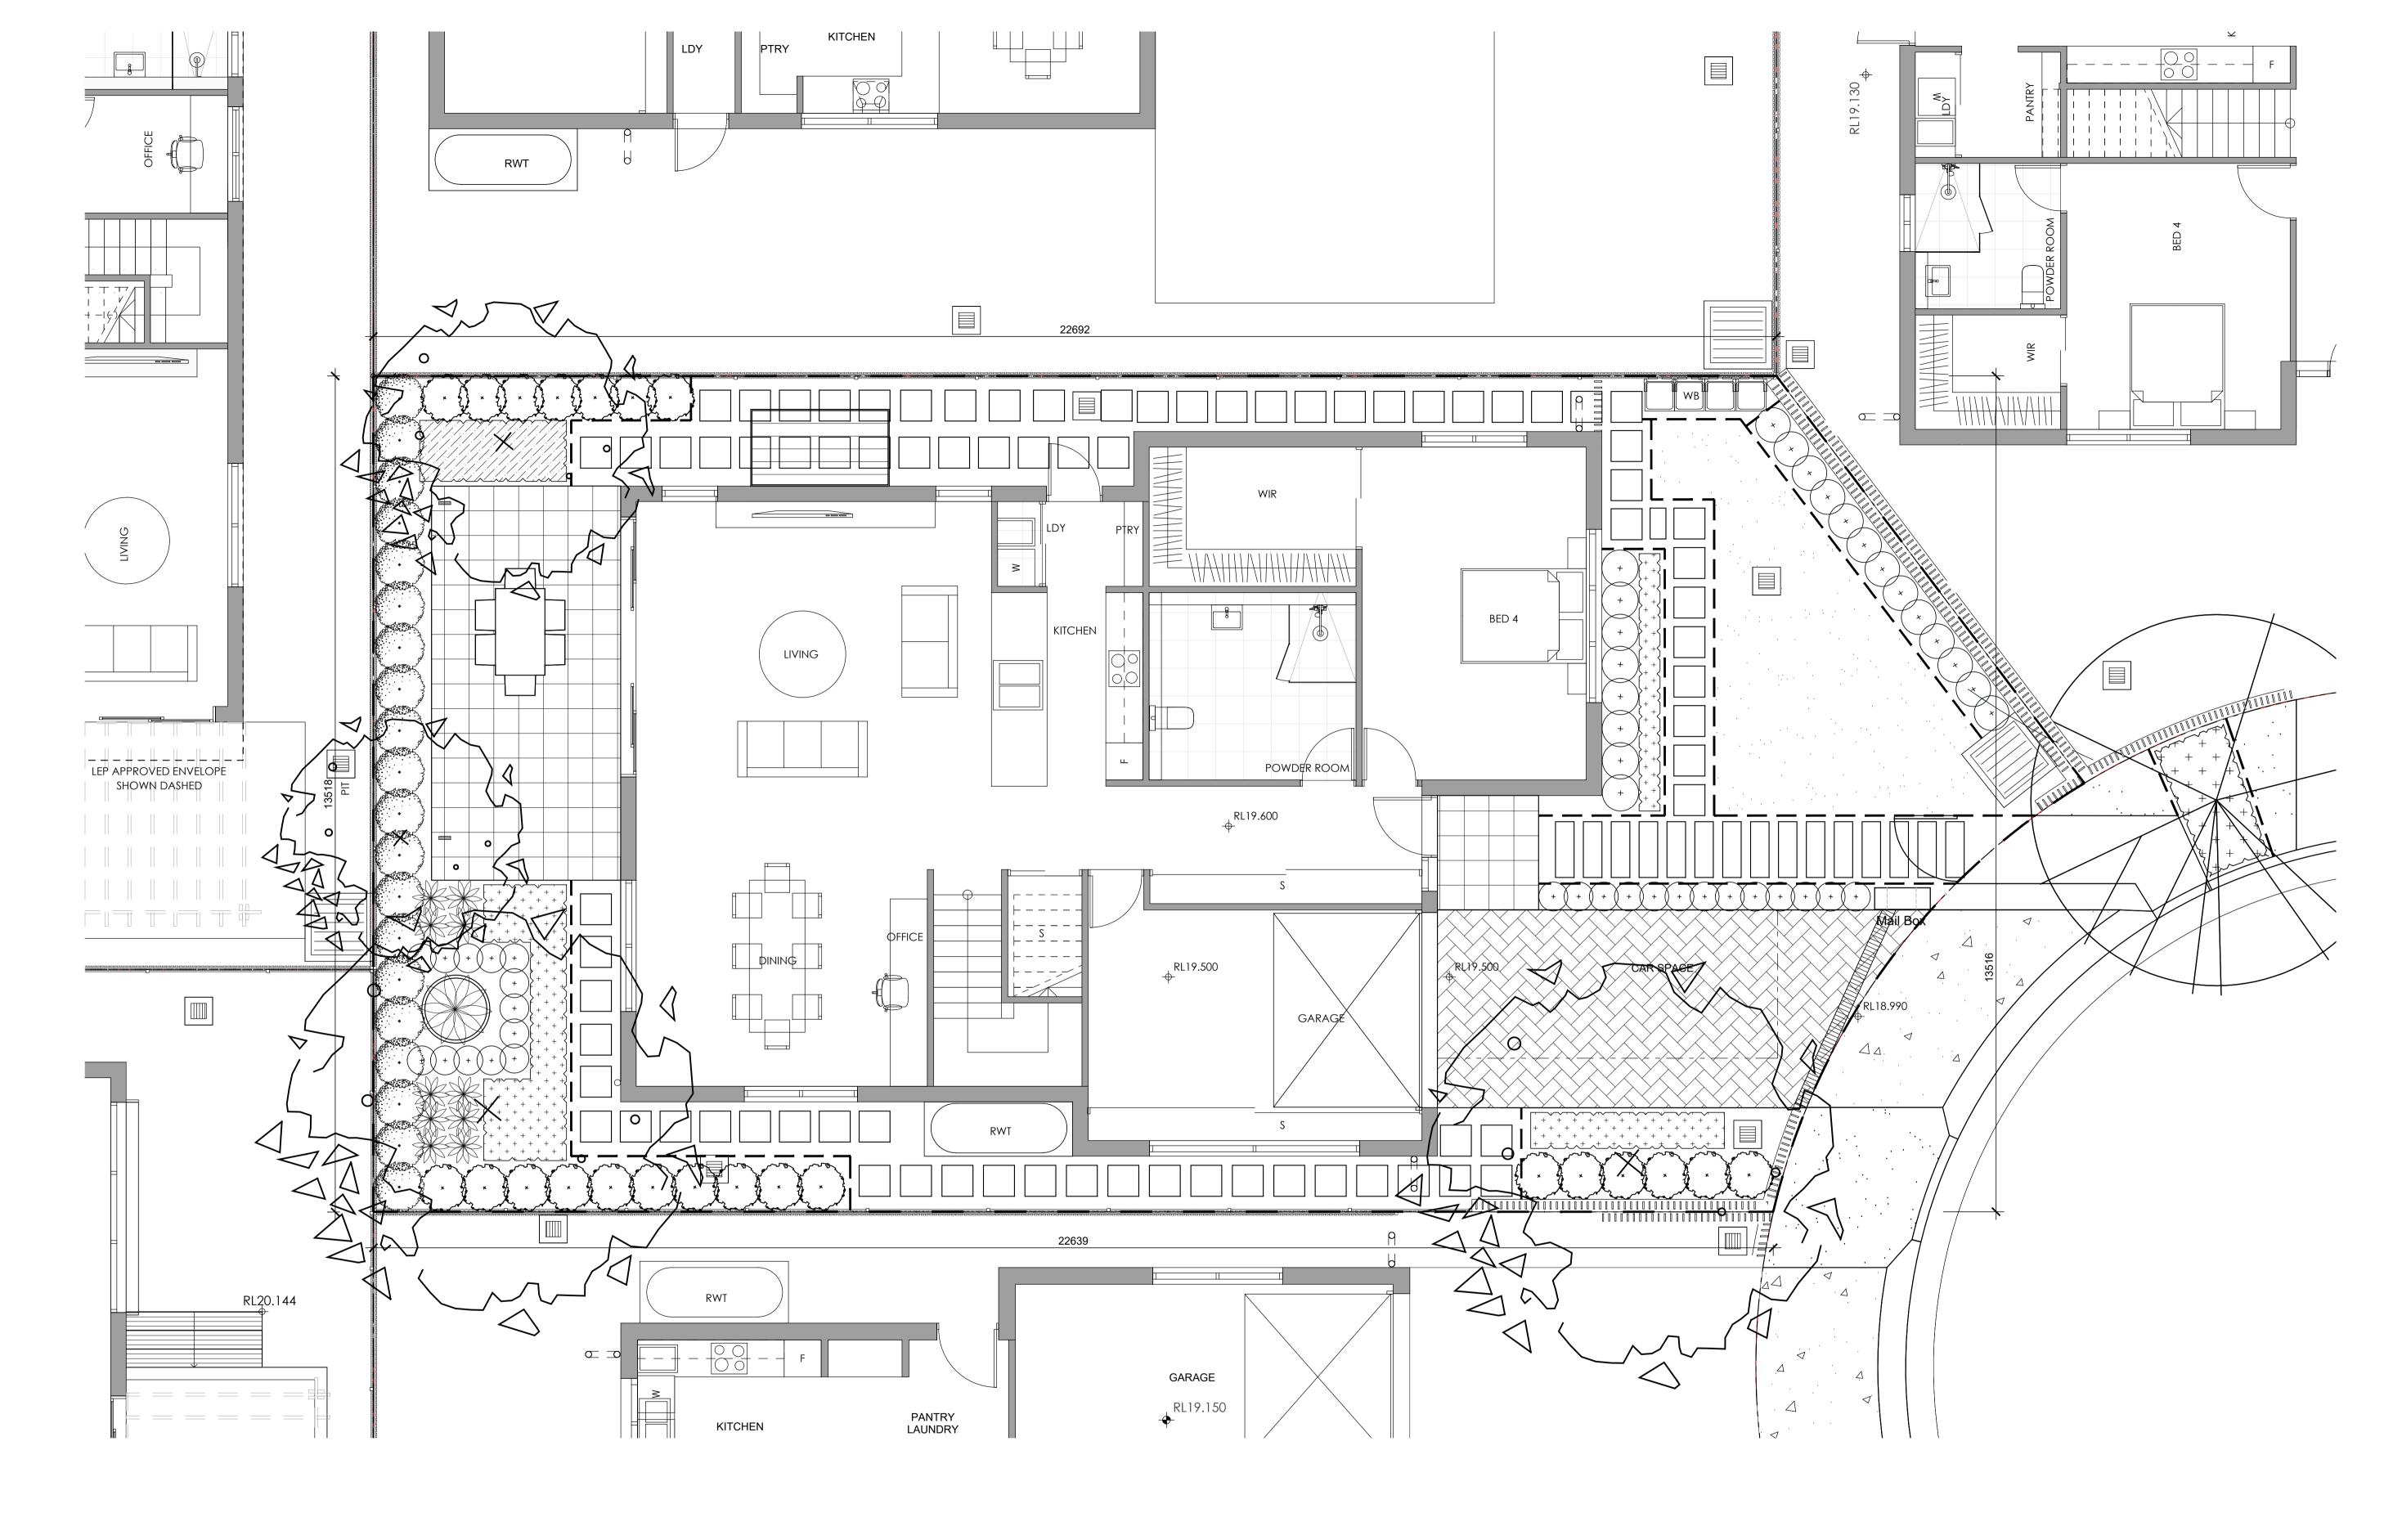

1 LEVEL 1 FLOOR PLAN 1:50

|                                                                                                                                                                                                               | NOTE                                                                                                                                                       |                 | A               | DEVELOPMENT APPLICATION | DL KC/PI 15.10.21  | CLIENT            | PROJECT                     | NORTH | DRAWN           | CHECKED          |
|---------------------------------------------------------------------------------------------------------------------------------------------------------------------------------------------------------------|------------------------------------------------------------------------------------------------------------------------------------------------------------|-----------------|-----------------|-------------------------|--------------------|-------------------|-----------------------------|-------|-----------------|------------------|
| ARCHITECTURE  Main Office: Level 2, 68 Sophia Street, Surry Hills NSW 2010 Parramatta Office: Level 15, Deloitte Building, 60 Station Street, Parramatta NSW 21 + 61 2 9283 0860   www.ptiarchitecture.com.au | Contractors to verify all dimensions on site before any shop drawings or work is commenced.                                                                |                 | В               | SURVEY ISSUE            | DL GF/PI 11.11.21  | SKYCORP AUSTRALIA | LOT 15, 10 FERN CREEK ROAD, |       | DL, KC          | PI / KC          |
|                                                                                                                                                                                                               | Figured dimensions to be taken in preference to scaled dwgs.     This drawing is to be read in conjunction with the specification and applicance drawings. |                 |                 |                         | JANICONI AUSTRALIA |                   | WARRIEWOOD                  |       | PROJECT No P563 | 1:50@A1          |
| ARCHITECTURE Tourism + Residential  + 61 2 9283 0860   www.ptiarchitecture.com.au Nominated Registered Architect: Peter Israel (reg no 5064) ABN 90 050 071 022                                               | engineers drawings.                                                                                                                                        |                 |                 |                         |                    |                   | LEVEL 1 FLOOR PLAN          |       | D D A           | 120 B            |
|                                                                                                                                                                                                               | This drawing is the copyright of PTI Architecture Pty Ltd and may not be altered, reproduced or transmitted in any form or by any means, in part or        |                 |                 |                         |                    |                   |                             |       | B DA            | A 130 B          |
|                                                                                                                                                                                                               | in whole without the written permission of PTI Architecture Pty Ltd.                                                                                       | REV DESCRIPTION | BY CHK DATE REV | DESCRIPTION             | BY CHK DATE        |                   |                             |       | disc stage.     | dwg no. revision |

| SITE AREA (LOT 15) 335m <sup>2</sup>                                                                                                                               | m/m²                                                                           | COMPLIANCE |
|--------------------------------------------------------------------------------------------------------------------------------------------------------------------|--------------------------------------------------------------------------------|------------|
| PERMISSABLE GFA                                                                                                                                                    | N/A                                                                            | Y          |
| PROPOSED GFA                                                                                                                                                       | 234m <sup>2</sup>                                                              |            |
| LOT WIDTH AT FRONT BUILDING LINE                                                                                                                                   | 13.5m                                                                          | Y          |
| LANDSCAPE  REQUIRED LANDSCAPING AREA (35% OF SITE AREA)  PROPOSED LANDSCAPING TOTAL AREA  PROPOSED COMPLIANT LANDSCAPE AREA  PROPOSED NON COMPLIANT LANDSCAPE AREA | 117m <sup>2</sup><br>118m <sup>2</sup><br>49m <sup>2</sup><br>69m <sup>2</sup> | Y          |
| PRIVATE OPEN SPACE<br>REQUIRED PRIVATE OPEN SPACE<br>PROPOSED PRIVATE OPEN SPACE                                                                                   | 24m²<br>24m²                                                                   | Y          |

TOTAL SITE AREA
335 m²

PROPOSED BUILDING LIVE

SITE AREA PLA

1 GROUND FLOOR AREA PLAN 1:100

2 LEVEL 1 AREA PLAN 1:100

BY CHK DATE

SKYCORP AUSTRALIA

SURVEY ISSUE