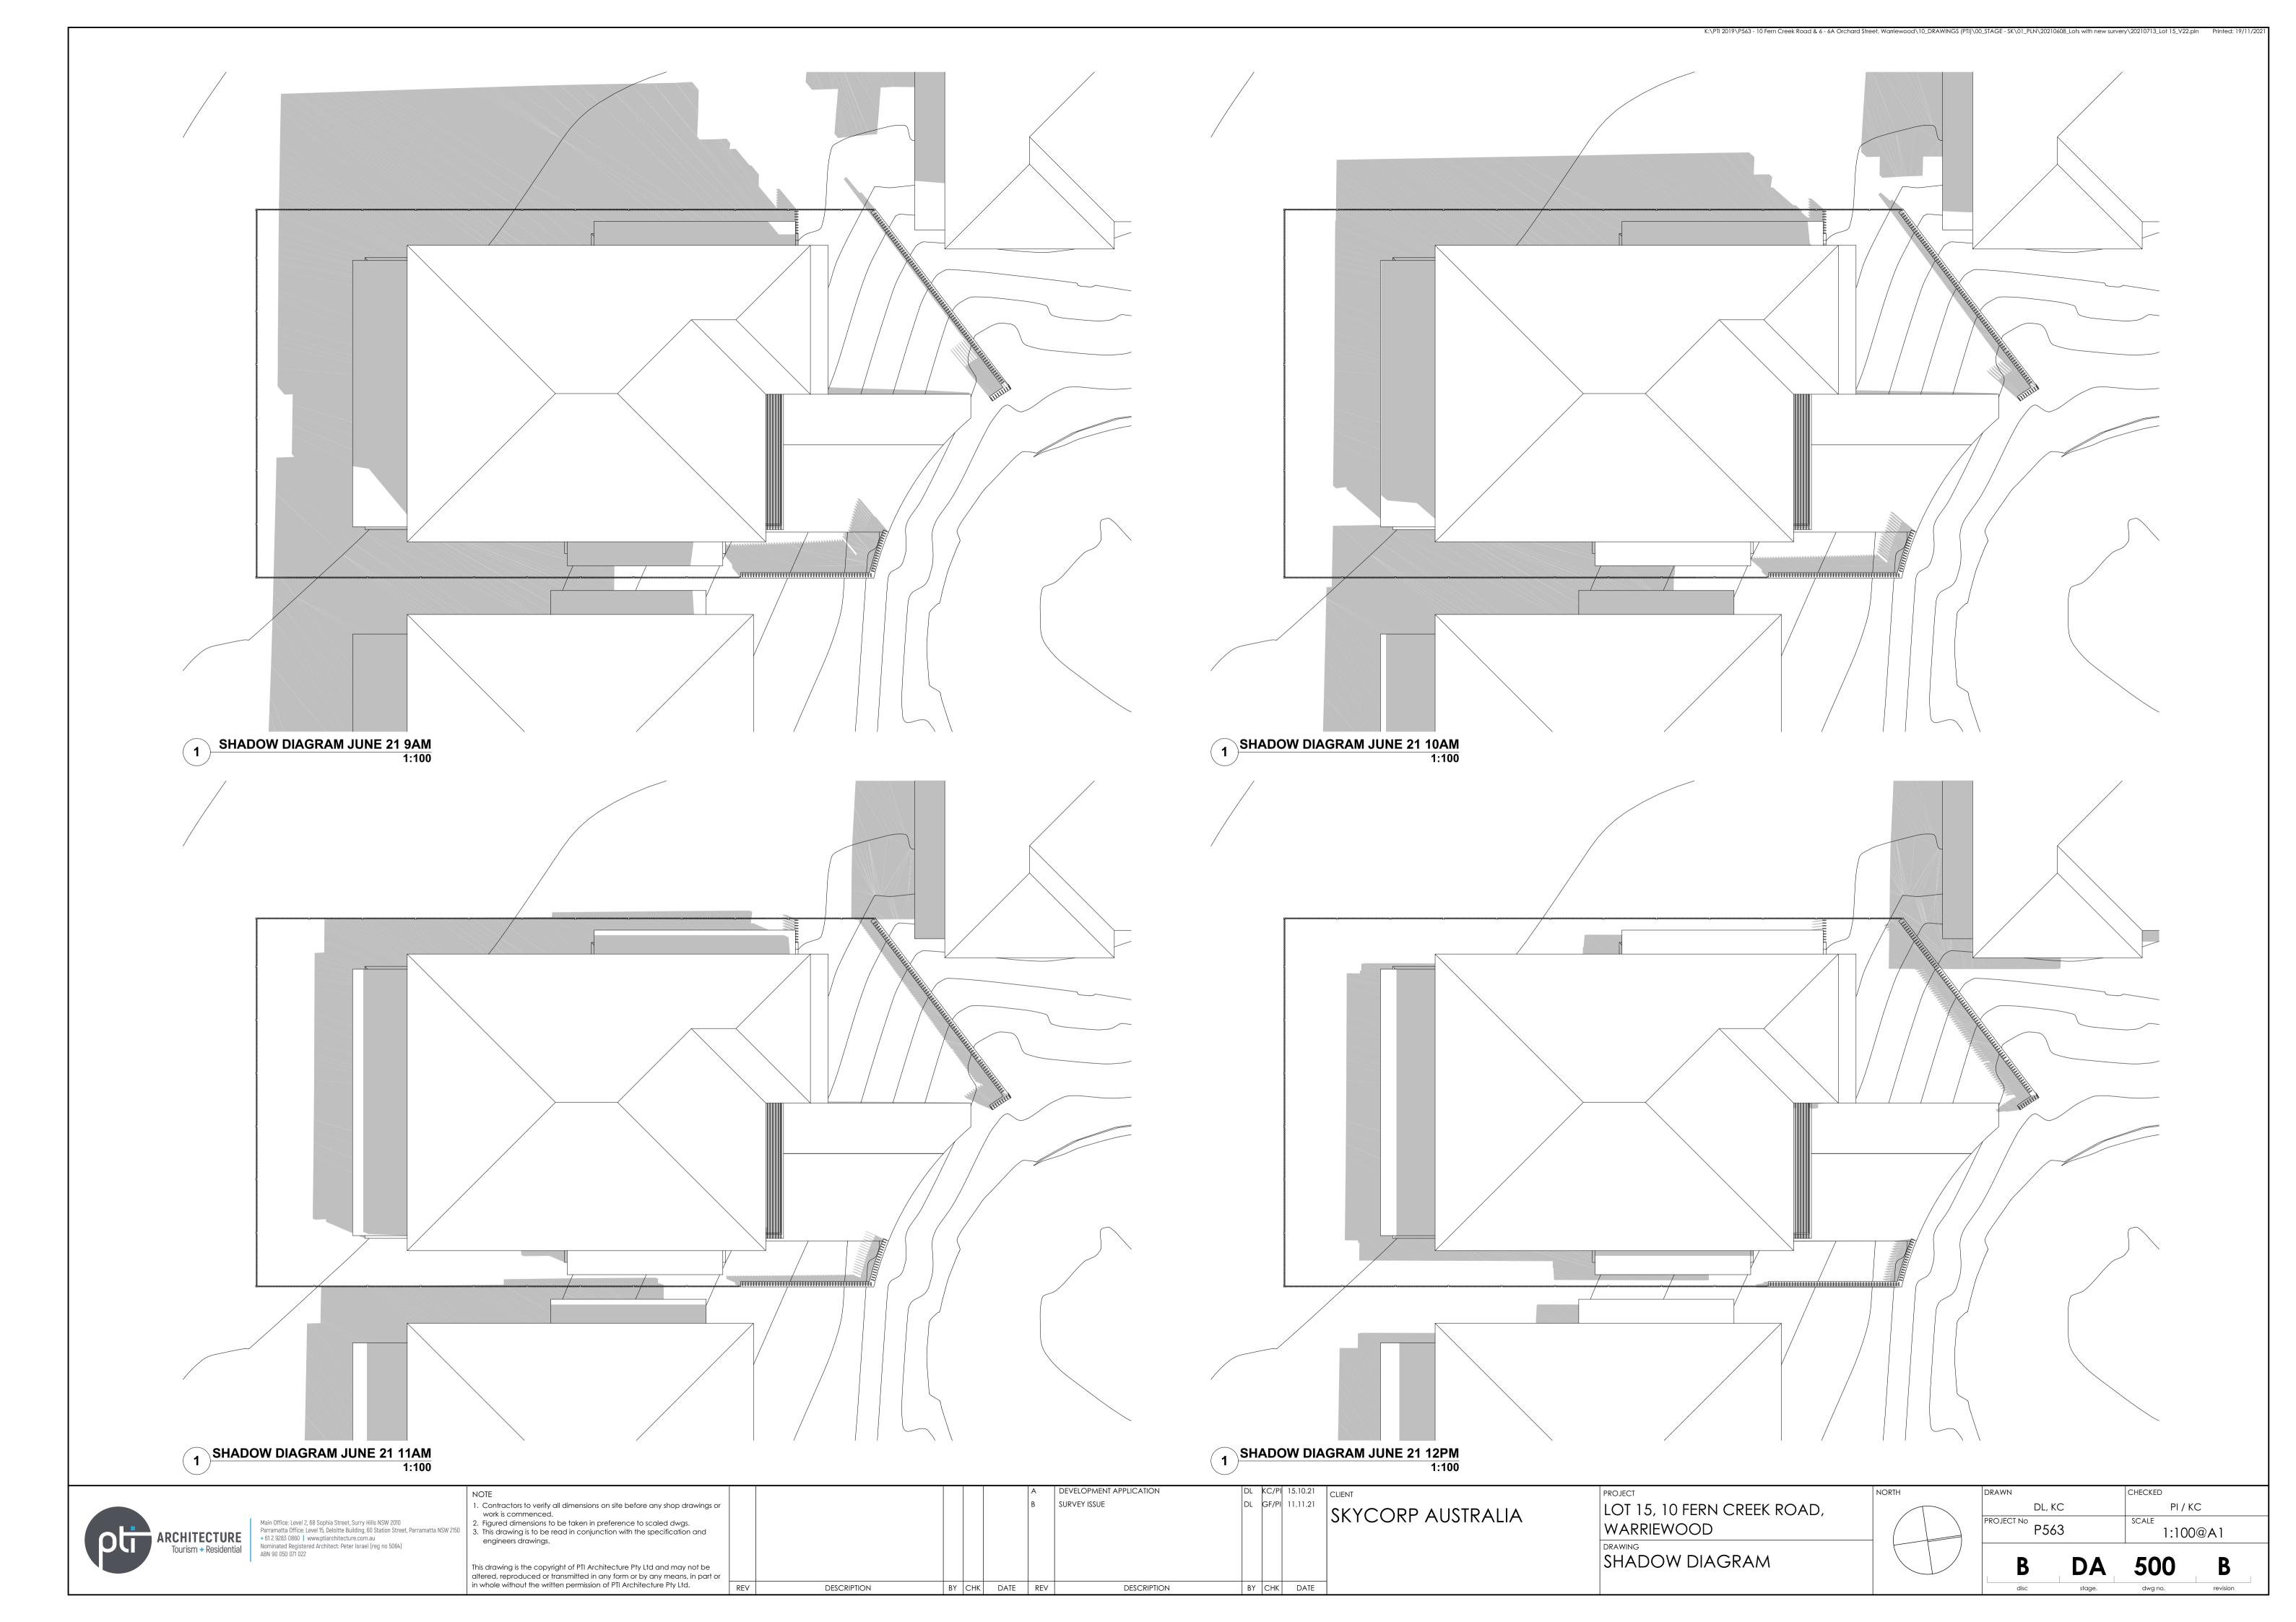

LOT 15, 10 FERN CREEK ROAD, WARRIEWOOD BASIX COMMITMENT

CHECKED PI / KC DL, KC PROJECT NO P563 SCALE 1:1@A1

1 LOCATION PLAN

|                                                                                                                                                                                                                                                                                                                     | NOTE                                                                                                                                                            |     |             |             | A DEVE | ELOPMENT APPLICATION | DL KC/PI 15.10.21 | CLIENT            | PROJECT                     | NORTH | DRAWN          |        | CHECKED |             |
|---------------------------------------------------------------------------------------------------------------------------------------------------------------------------------------------------------------------------------------------------------------------------------------------------------------------|-----------------------------------------------------------------------------------------------------------------------------------------------------------------|-----|-------------|-------------|--------|----------------------|-------------------|-------------------|-----------------------------|-------|----------------|--------|---------|-------------|
|                                                                                                                                                                                                                                                                                                                     | Contractors to verify all dimensions on site before any shop drawings or work is commenced.                                                                     | r   |             |             | B SURV | VEY ISSUE            | DL GF/PI 11.11.21 | SKYCORP AUSTRALIA | LOT 15, 10 FERN CREEK ROAD, |       | DL,            | KC     | PI / K  | .C          |
| ARCHITECTURE Tourism + Residential  Main Office: Level 2, 68 Sophia Street, Surry Hills NSW 2010 Parramatta Office: Level 15, Deloitte Building, 60 Station Street, Parramatta NSW 2150 + 61 2 9283 0860   www.ptiarchitecture.com.au Nominated Registered Architect: Peter Israel (reg no 5064) ABN 90 050 071 022 | 2. Figured dimensions to be taken in preference to scaled dwgs.     3. This drawing is to be read in conjunction with the specification and engineers drawings. |     |             |             |        |                      |                   | SKICOKI AUSTRALIA | WARRIEWOOD                  |       | PROJECT No P50 | 63     | 1:50@   | <b>DA</b> 1 |
|                                                                                                                                                                                                                                                                                                                     | This drawing is the copyright of PTI Architecture Pty Ltd and may not be altered, reproduced or transmitted in any form or by any means, in part or             | r   |             |             |        |                      |                   |                   | CUT&FILL PLAN               |       | В              | DA     | 020     | В           |
|                                                                                                                                                                                                                                                                                                                     | in whole without the written permission of PTI Architecture Pty Ltd.                                                                                            | REV | DESCRIPTION | BY CHK DATE | REV    | DESCRIPTION          | BY CHK DATE       |                   |                             |       | disc           | stage. | dwg no. | revision    |

|     | NOTE                                                                                                                                                                                                                                                                                    |     |             |    |     |      | Α   | DEVELOPMENT APPLICATION |
|-----|-----------------------------------------------------------------------------------------------------------------------------------------------------------------------------------------------------------------------------------------------------------------------------------------|-----|-------------|----|-----|------|-----|-------------------------|
| 150 | <ol> <li>Contractors to verify all dimensions on site before any shop drawings or work is commenced.</li> <li>Figured dimensions to be taken in preference to scaled dwgs.</li> <li>This drawing is to be read in conjunction with the specification and engineers drawings.</li> </ol> |     |             |    |     |      | В   | SURVEY ISSUE            |
|     | This drawing is the copyright of PTI Architecture Pty Ltd and may not be altered, reproduced or transmitted in any form or by any means, in part or                                                                                                                                     |     |             |    |     |      |     |                         |
|     | in whole without the written permission of PTI Architecture Pty Ltd.                                                                                                                                                                                                                    | REV | DESCRIPTION | BY | СНК | DATE | REV | DESCRIPTION             |

DL KC/PI 15.10.21 CLIENT DL GF/PI 11.11.21 SKYCORP AUSTRALIA

BY CHK DATE

LOT 15, 10 FERN CREEK ROAD, WARRIEWOOD SITE ANALYSIS PLAN

| ORTH | DRAWN      |
|------|------------|
|      | PROJECT No |
|      | В          |