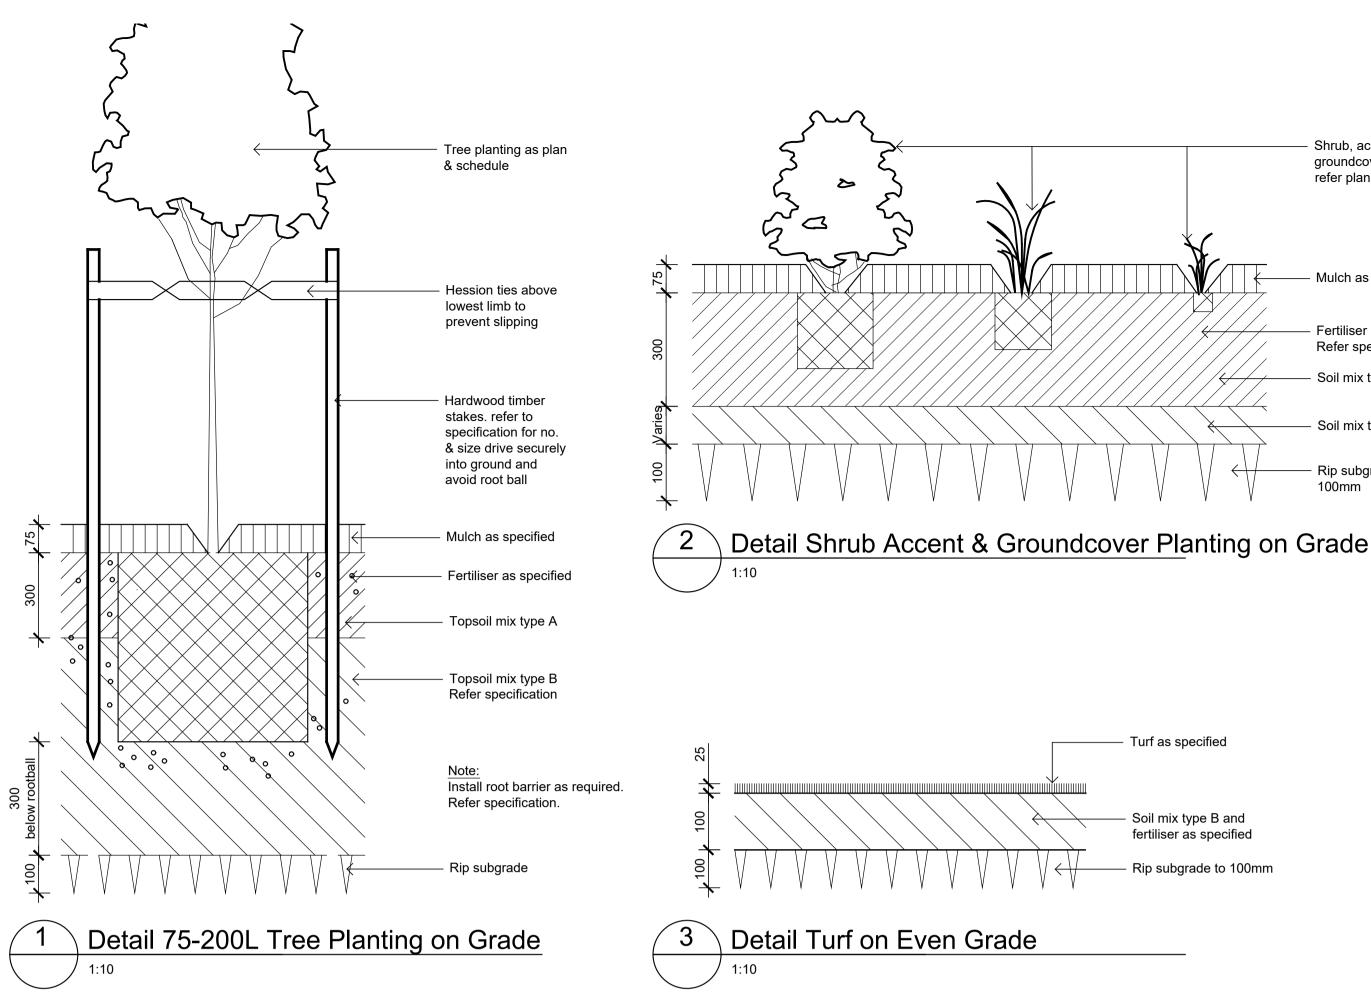

Compact soil around edge

strio following installation

Timber edge forming

Curved timber edge

SCALE 1:10

**SCALE 1:10** 

sections to be cut to a

depth to allow for bending

curved edge to

planting bed

TIMBER EDGE - PLAN & SECTION

STEPPING PAVER IN DECOMPOSED GRANITE ON GRADE

#### STEPPING STONES

PRE CAST CONCRETE STEPPING STONES SHALL BE INSTALLED ON CONSOLIDATED BLUE METAL SUB-BASE.

#### TREATED PINE TIMBER EDGING

TIMBER EDGE: 100 X 25mm CCA TREATED RADIATA PINE

TIMBER STAKES: 50 X 50 X 500mm CCA TREATED RADIATA PINE-SHARPENED AT ONE

INSTALL IN LOCATIONS SHOWN ON THE DRAWINGS FLUSH TO FINISHED SURFACE LEVELS.

Min 7 stakes to each edge with

extras as required to form curve

and keep timber upright

All junctions of timber edges shall be fixed with 2 closely spaced stakes

Hardwood timber edge as specified

Hardwood timber stakes 50 x 50 x 400mm

@ min 1200mm centres and recessed

15mm below FSL or timber edge

Refer plans for adjacent surfaces.

25mm x 100mm in long lengths

| CODE       | BOTANIC NAME                                     | COMMON NAME                        | MATURE<br>SIZE (H x W)<br>(m) | PROPOSEI<br>POT SIZE |
|------------|--------------------------------------------------|------------------------------------|-------------------------------|----------------------|
| Note: [    | □<br>Detailed planting plans to ensure th        | at 30% of plants are native sp     |                               |                      |
|            | rthern Beaches Council recommend                 |                                    |                               |                      |
|            |                                                  | ted garden species / Site Spe      | cinc riees                    |                      |
|            | AND PALMS                                        | 1                                  | 44                            | 451                  |
| Apa        | Acer palmatum                                    | Japanese Maple                     | 4 x 4                         | 45L                  |
| Aco        | Angophora costata                                | Smooth Barked Apple                | 25 x 8                        | 75L                  |
| Afl<br>Doi | Angophora floribunda Backhousia Citriodora       | Rough Barked Apple                 | 25 x 8                        | 75L<br>45L           |
| Bci<br>BeB | Banksia ericifolia 'Burgandy'                    | Lemon scented Myrtle Heath Banksia | 9 x 5<br>5m                   | 45L<br>4m            |
| CcA        | Cercis chinensis 'Avondale'                      | Chinese Red Bud                    | 5x 4                          | 100L                 |
| Cma        | Corymbia citriodora                              | Lemon Scented Gum                  | 20 x 8                        | 75L                  |
| Can        | -                                                | Tuckeroo                           | 7 x 5                         | 100L                 |
|            | Cupaniopsis anacardioides                        |                                    |                               |                      |
| Eer<br>Enu | Eucalyptus robusta                               | Swamp Mahogany Grey Gum            | 25 x 8<br>15 x 8              | 75L<br>75L           |
| Epu<br>Epu | Eucalyptus punctata Eucalyptus tereticornis      | Forest Red Gum                     | 15 x 8                        | 75L<br>75L           |
| Epu<br>Far | Fraxinus griffithii                              | Evergreen Ash                      | 7 x 4                         | 75L<br>75L           |
| Fgr<br>FR  |                                                  | Claret Ash                         | 15 x 5                        | 75L                  |
| HtR        | Fraxinus 'Raywood'<br>Hibiscus tiliaceus 'Rubra' | Cotton Tree                        | 7x 5                          | 75L                  |
|            |                                                  | Kentia Palm                        | 7 x 3                         | 75L                  |
| Hfl<br>Hfl | Howea forsteriana                                | Native Frangipani                  | 6 x 5                         | 75L<br>75L           |
| Lin        | Hymenosporum flavum Lagerstroemia indica         | Crepe Myrtle                       | 6 x 3                         | 75L                  |
| LS         | Lagerstroemia 'Sioux'                            | Sioux Crepe Myrtle                 | 4 x 3                         | 75L                  |
| ML         | Magnolia grandiflora 'Little Gem'                | Dwarf Magnolia                     | 5                             | 75L                  |
| MLG        | Magnolia Little Gem                              | Magnolia Little Gem                | 5 x 3                         | 75L                  |
| Pru        | Plumeria ruba                                    | Red Fragapani                      | 6                             | 75L                  |
| Pro        | Plumeria obtusa                                  | White Fragapani                    | 6                             | 75L                  |
| Pe         | Prunus elvins                                    | Purple Plum                        | 3 x 3                         | 75L                  |
| PC<br>PC   | Pyrus 'Capital'                                  | Capital Pyrus                      | 10 x 3                        | 75L                  |
| Sg         | Syncarpia glomulifera                            | Turpentine                         | to 50m                        | 75L                  |
| SI         | Syzgium luehmannii                               | Small-leafed Lillypilly            | 4-8x2-4                       | 75L                  |
| Sa         | Syzygium australe 'Pinnacle'                     | Brush Cherry                       | 8 x 4                         | 75L                  |
| Ss         | Syzygium smithii                                 | Lilly Pilly                        | 8 x 4                         | 75L                  |
| TI         | Tristaniopsis laurina                            | Water Gum                          | 10                            | 75L                  |
| TL         | Tristaniopsis 'Luscious'                         | Water Gum                          | 9 x 7                         | 75L                  |
| Wf         | Waterhousia floribunda                           |                                    | 15                            | 75L                  |
| VVI        | vvalerriousia ilonburida                         | Weeping Lily Pilly                 | 10                            | 7 3L                 |
| SHRUE      | 3S                                               |                                    |                               |                      |
| Asm        | Acmena smithii 'Minor'                           | Lilly Pilly                        | 3 x 2                         | 300mm                |
| As         | Acmena smithii var. minor                        | Dwarf Lilly Pilly                  | 3 x 2                         | 300mm                |
| Bs         | Banksia spinosa                                  | Hairpin Banksia                    | 1.5 x 1.0                     | 300mm                |
| Втј        | Buxus microphylla japonica                       | Japanese box hedge                 | 2.5 x 2                       | 300mm                |
| CW         | Callistemon citrinus 'White Anzac'               | Lemon Scented Bottlebrush          | 3 x 2                         | 300mm                |
| Cgu        | Ceratopetulum gummifera                          | NSW Christmas Bush                 | 5 x 2                         | 300mm                |
| Cte        | Choisya ternata                                  | Mexican Orange                     | 2 x 2                         | 300mm                |
| Сри        | Coleonema pulchrum                               | Pink Diosma                        | 1.5 x 1.5                     | 300mm                |
| Cre        | Coprosma repens                                  | Mirror Bush                        | 3 x 2                         | 300mm                |
| Cr         | Cycas revoluta                                   | Sago Palm                          | 1 x 2                         | 300mm                |
| Ga         | Gardenia augusta 'Florida'                       | Gardenia                           | 1 X 1                         | 300mm                |
| GRG        | Grevillea 'Robyn Gordon'                         | Grevillea                          | 2 x 1.5                       | 300mm                |
| La         | Lavandula                                        | Lavender                           | 1 x 1                         | 300mm                |
| LC         | Loropetalum 'China Pink'                         | China Pink                         | 1 x 1.5                       | 300mm                |
| <u>M</u> n | Melaleuca nesophylla                             | Showy Honey Myrtle                 | 3 x 2                         | 300mm                |
| MT         | Metrosideros 'Tahiti'                            | NZ Xmas Bush                       | 1 x 1                         | 300mm                |
| Мр         | Murraya paniculata                               | Orange Jessamine                   | 3 x 2                         | 300mm                |