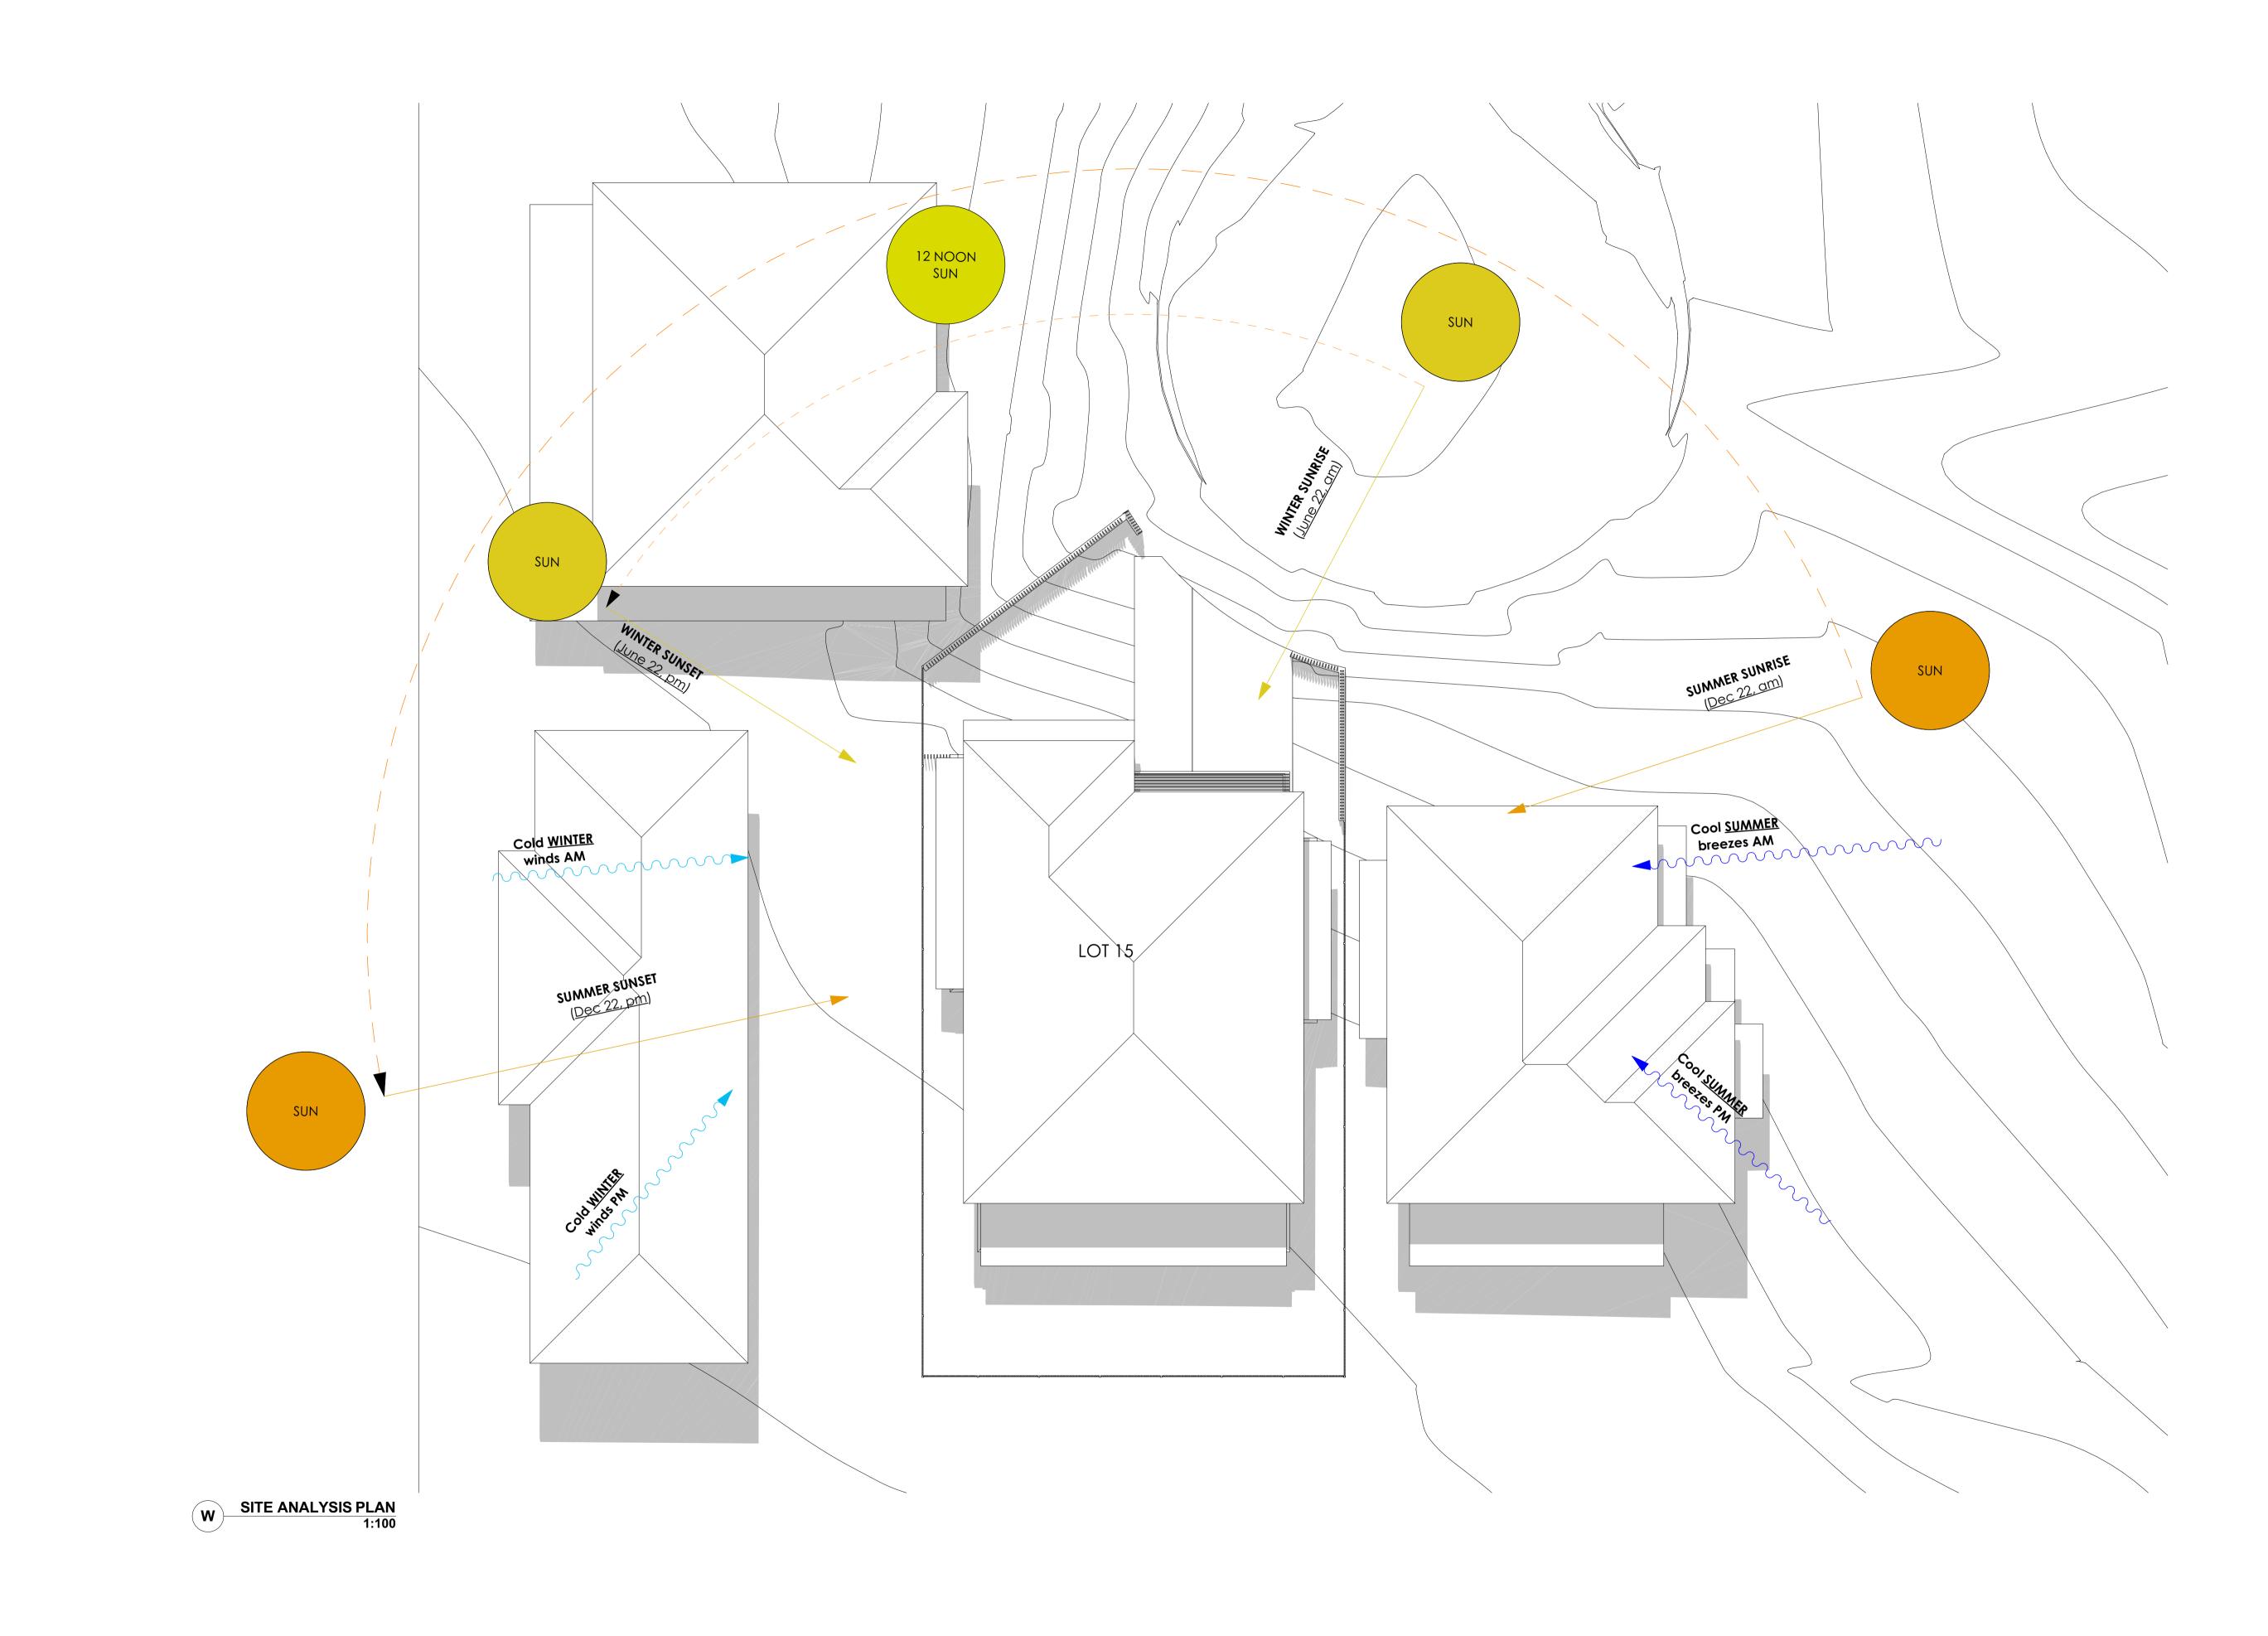

DL KC/PI 15.10.21 CLIENT DL GF/PI 11.11.21 SKYCORP AUSTRALIA

BY CHK DATE

LOT 15, 10 FERN CREEK ROAD, WARRIEWOOD SITE ANALYSIS PLAN

| ORTH | DRAWN      |
|------|------------|
|      | PROJECT No |
|      | В          |

| В               | DA | 050             | В   |
|-----------------|----|-----------------|-----|
| PROJECT No P563 |    | SCALE<br>1:100@ | @A1 |
| DL, KC          |    | PI / KC         | •   |
| DRAWN           |    | CHECKED         |     |
| DRAWN           |    | CHECKED         |     |