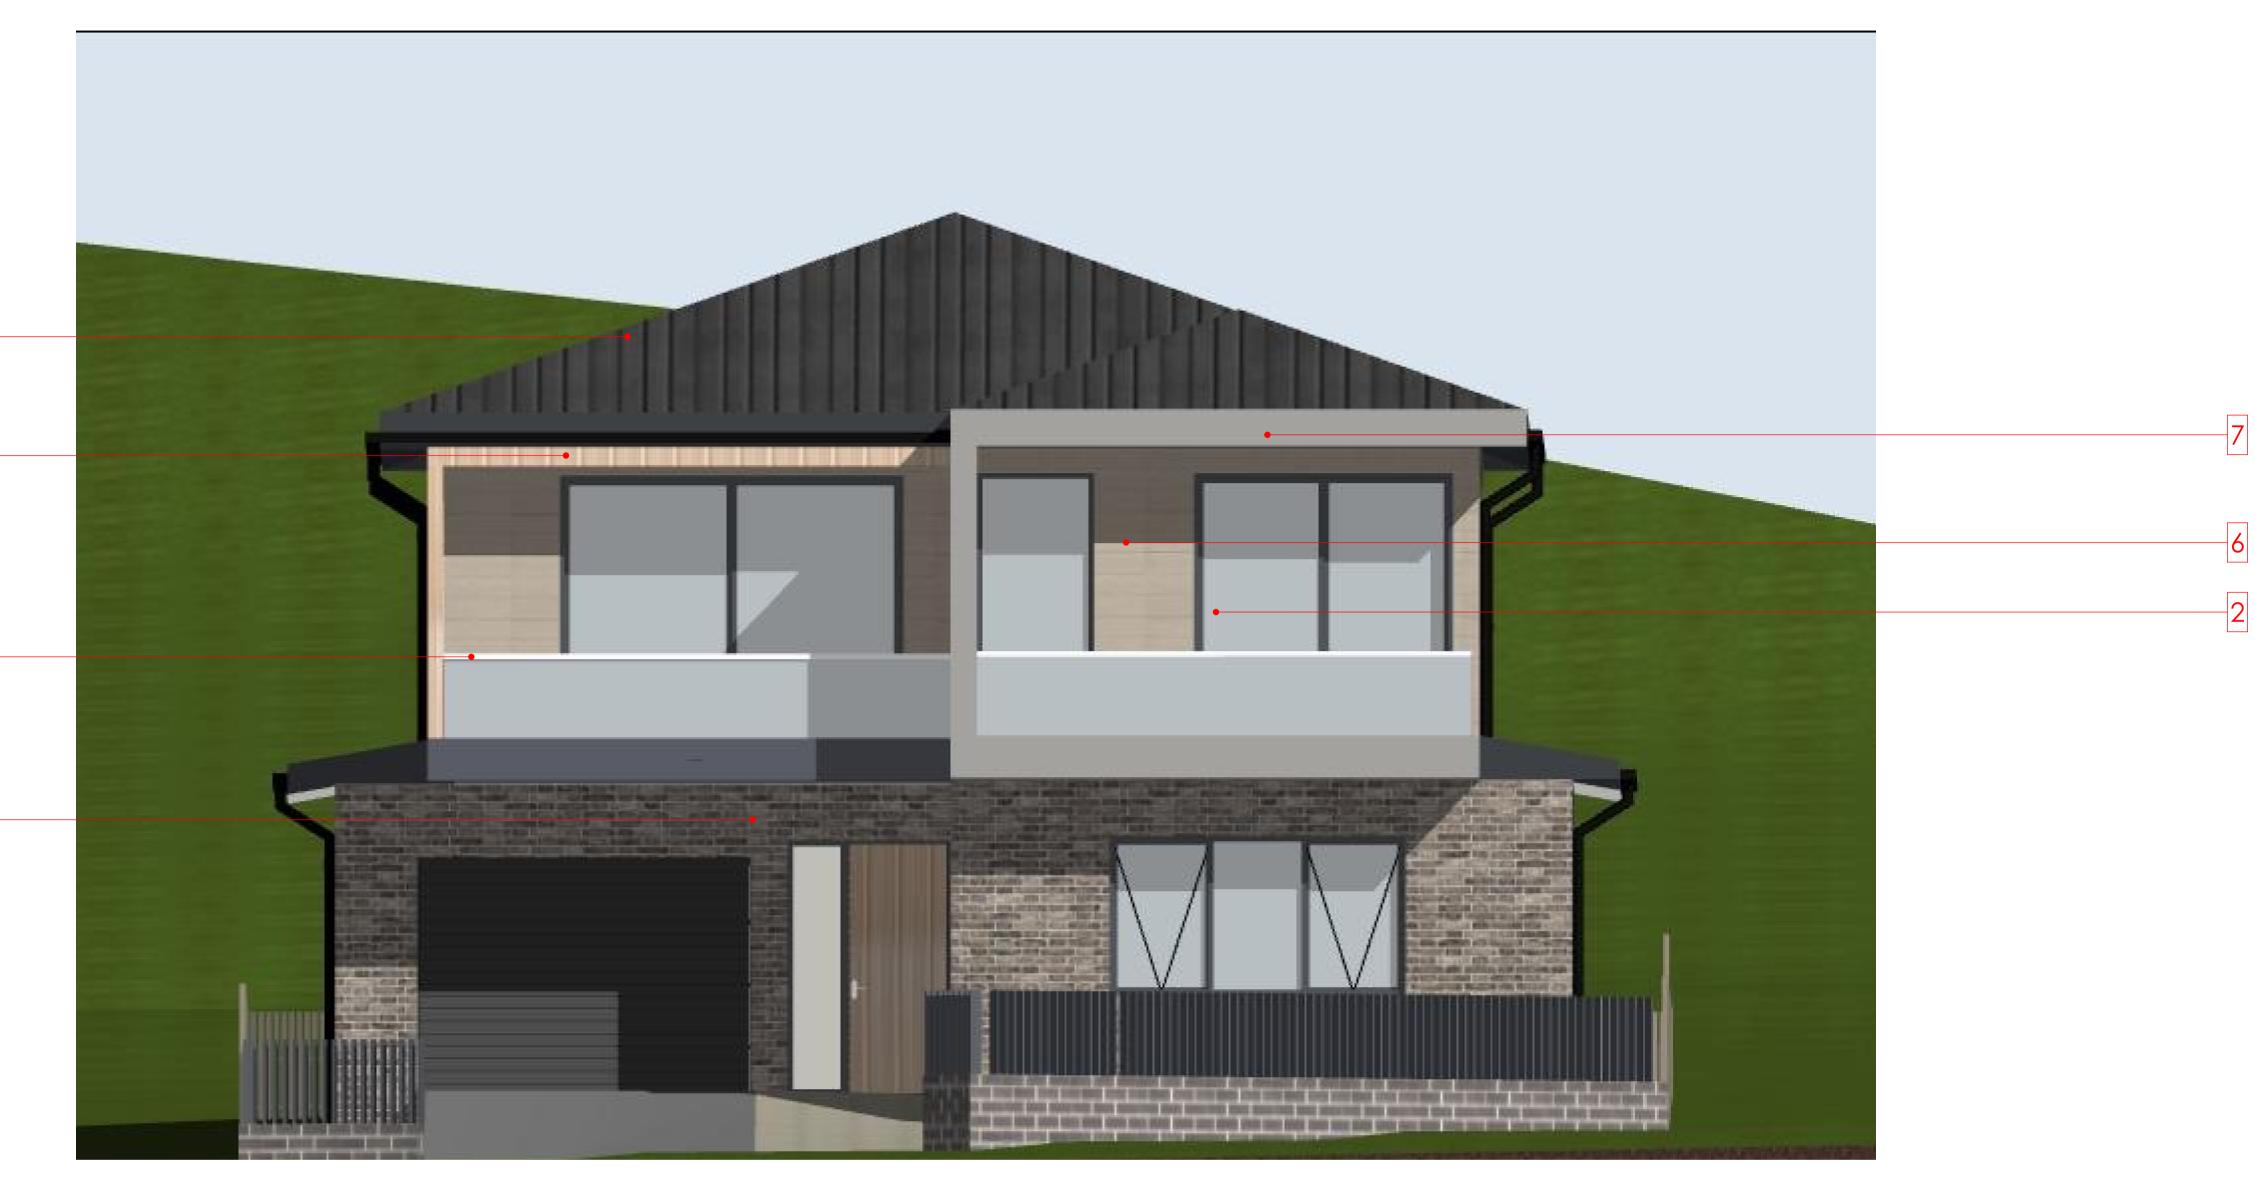

B C

600

2. POWDER COATED ALUMINIUM FRAMED GLAZING 3. COLORBOND MONUMENT METAL ROOF

DESCRIPTION

4. AUSTRAL BRICKS BRAHMAN GRANITE

BY CHK DATE

5. 3mm ALUMINIUM CLADDING - TIMBER LOOK

6. JAMES HARDIE - STRIA 255mm

7. RENDER &PAINT - DULUX DIESKAU

ARCHITECTURE
Tourism + Residential

Main Office: Level 2, 68 Sophia Street, Surry Hills NSW 2010
Parramatta Office: Level 15, Deloitte Building, 60 Station Street, Parramatta NSW 2150
+ 61 2 9283 0860 | www.ptiarchitecture.com.au
Nominated Registered Architect: Peter Israel (reg no 5064)
ABN 90 050 071 072