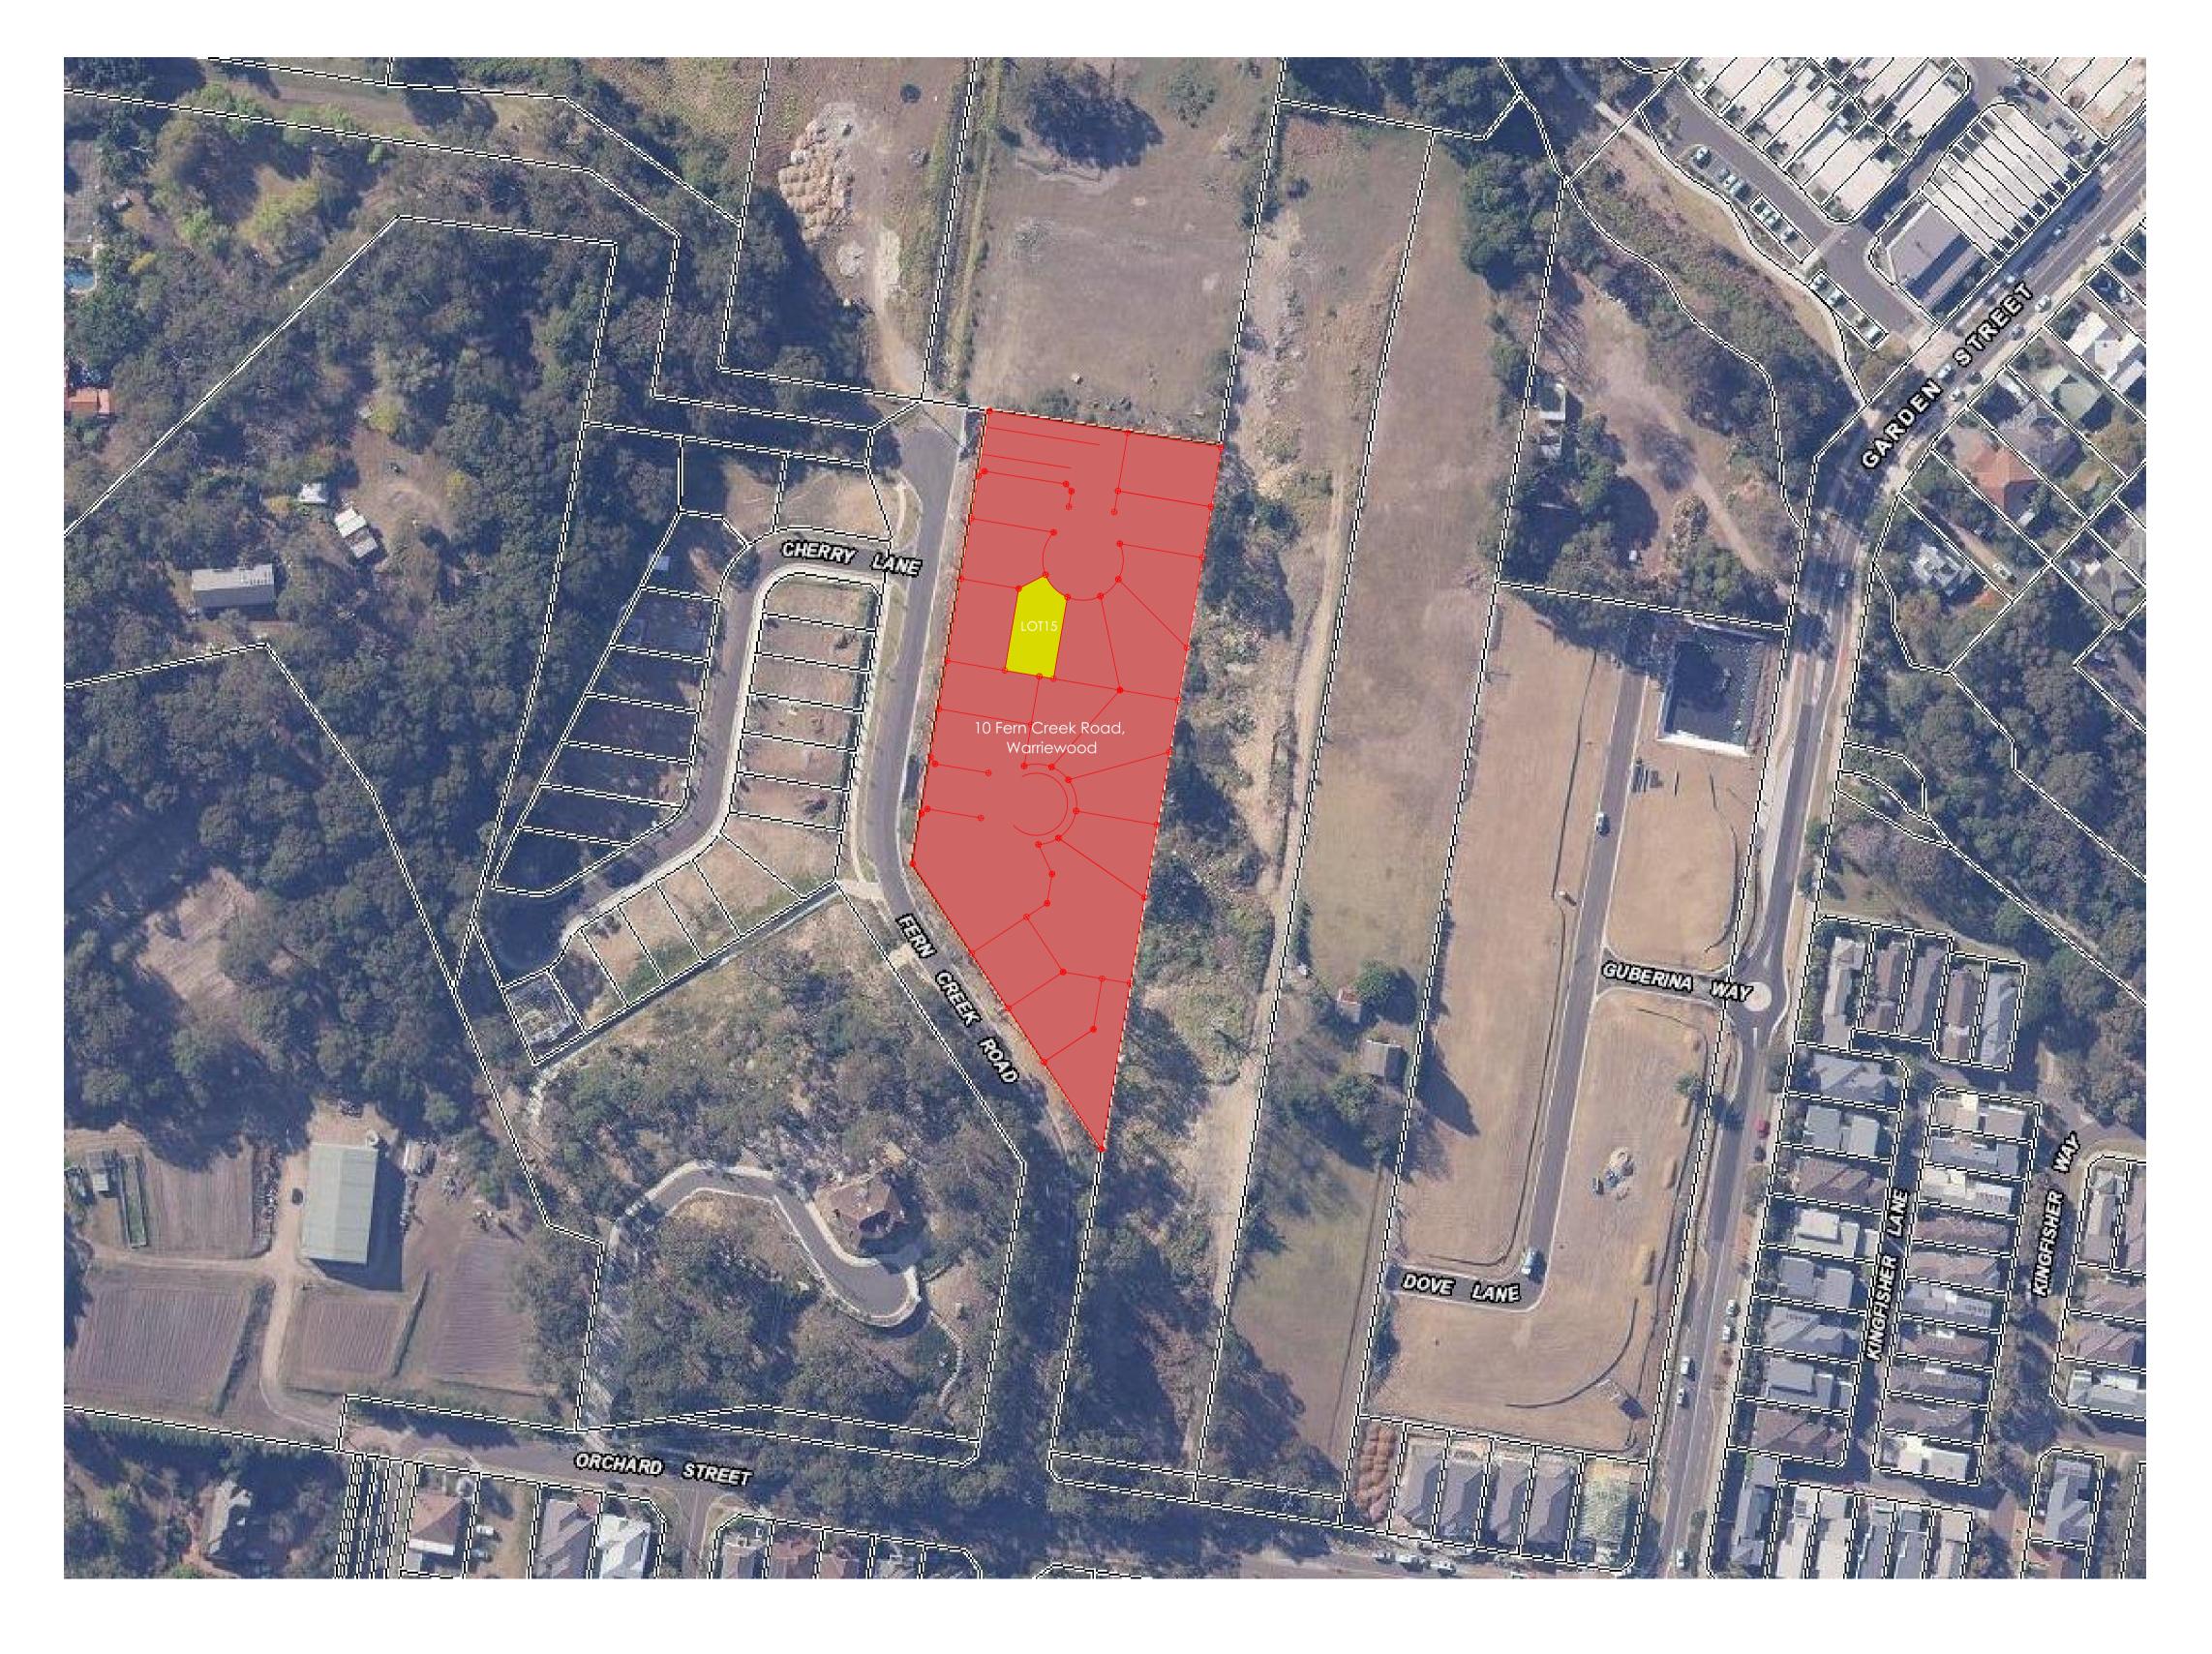

LOT 15, 10 FERN CREEK ROAD, WARRIEWOOD BASIX COMMITMENT

CHECKED PI / KC DL, KC PROJECT NO P563 SCALE 1:1@A1

1 LOCATION PLAN

|                                                                                                                                                                                                                                                                                                                     | NOTE                                                                                                                                                            |     |             |             | A DEVE | ELOPMENT APPLICATION | DL KC/PI 15.10.21 | CLIENT            | PROJECT                     | NORTH | DRAWN          |        | CHECKED |             |
|---------------------------------------------------------------------------------------------------------------------------------------------------------------------------------------------------------------------------------------------------------------------------------------------------------------------|-----------------------------------------------------------------------------------------------------------------------------------------------------------------|-----|-------------|-------------|--------|----------------------|-------------------|-------------------|-----------------------------|-------|----------------|--------|---------|-------------|
|                                                                                                                                                                                                                                                                                                                     | Contractors to verify all dimensions on site before any shop drawings or work is commenced.                                                                     | r   |             |             | B SURV | VEY ISSUE            | DL GF/PI 11.11.21 | SKYCORP AUSTRALIA | LOT 15, 10 FERN CREEK ROAD, |       | DL,            | KC     | PI / K  | .C          |
| ARCHITECTURE Tourism + Residential  Main Office: Level 2, 68 Sophia Street, Surry Hills NSW 2010 Parramatta Office: Level 15, Deloitte Building, 60 Station Street, Parramatta NSW 2150 + 61 2 9283 0860   www.ptiarchitecture.com.au Nominated Registered Architect: Peter Israel (reg no 5064) ABN 90 050 071 022 | 2. Figured dimensions to be taken in preference to scaled dwgs.     3. This drawing is to be read in conjunction with the specification and engineers drawings. |     |             |             |        |                      |                   | SKICOKI AUSTRALIA | WARRIEWOOD                  |       | PROJECT No P50 | 63     | 1:50@   | <b>DA</b> 1 |
|                                                                                                                                                                                                                                                                                                                     | This drawing is the copyright of PTI Architecture Pty Ltd and may not be altered, reproduced or transmitted in any form or by any means, in part or             | r   |             |             |        |                      |                   |                   | CUT&FILL PLAN               |       | В              | DA     | 020     | В           |
|                                                                                                                                                                                                                                                                                                                     | in whole without the written permission of PTI Architecture Pty Ltd.                                                                                            | REV | DESCRIPTION | BY CHK DATE | REV    | DESCRIPTION          | BY CHK DATE       |                   |                             |       | disc           | stage. | dwg no. | revision    |