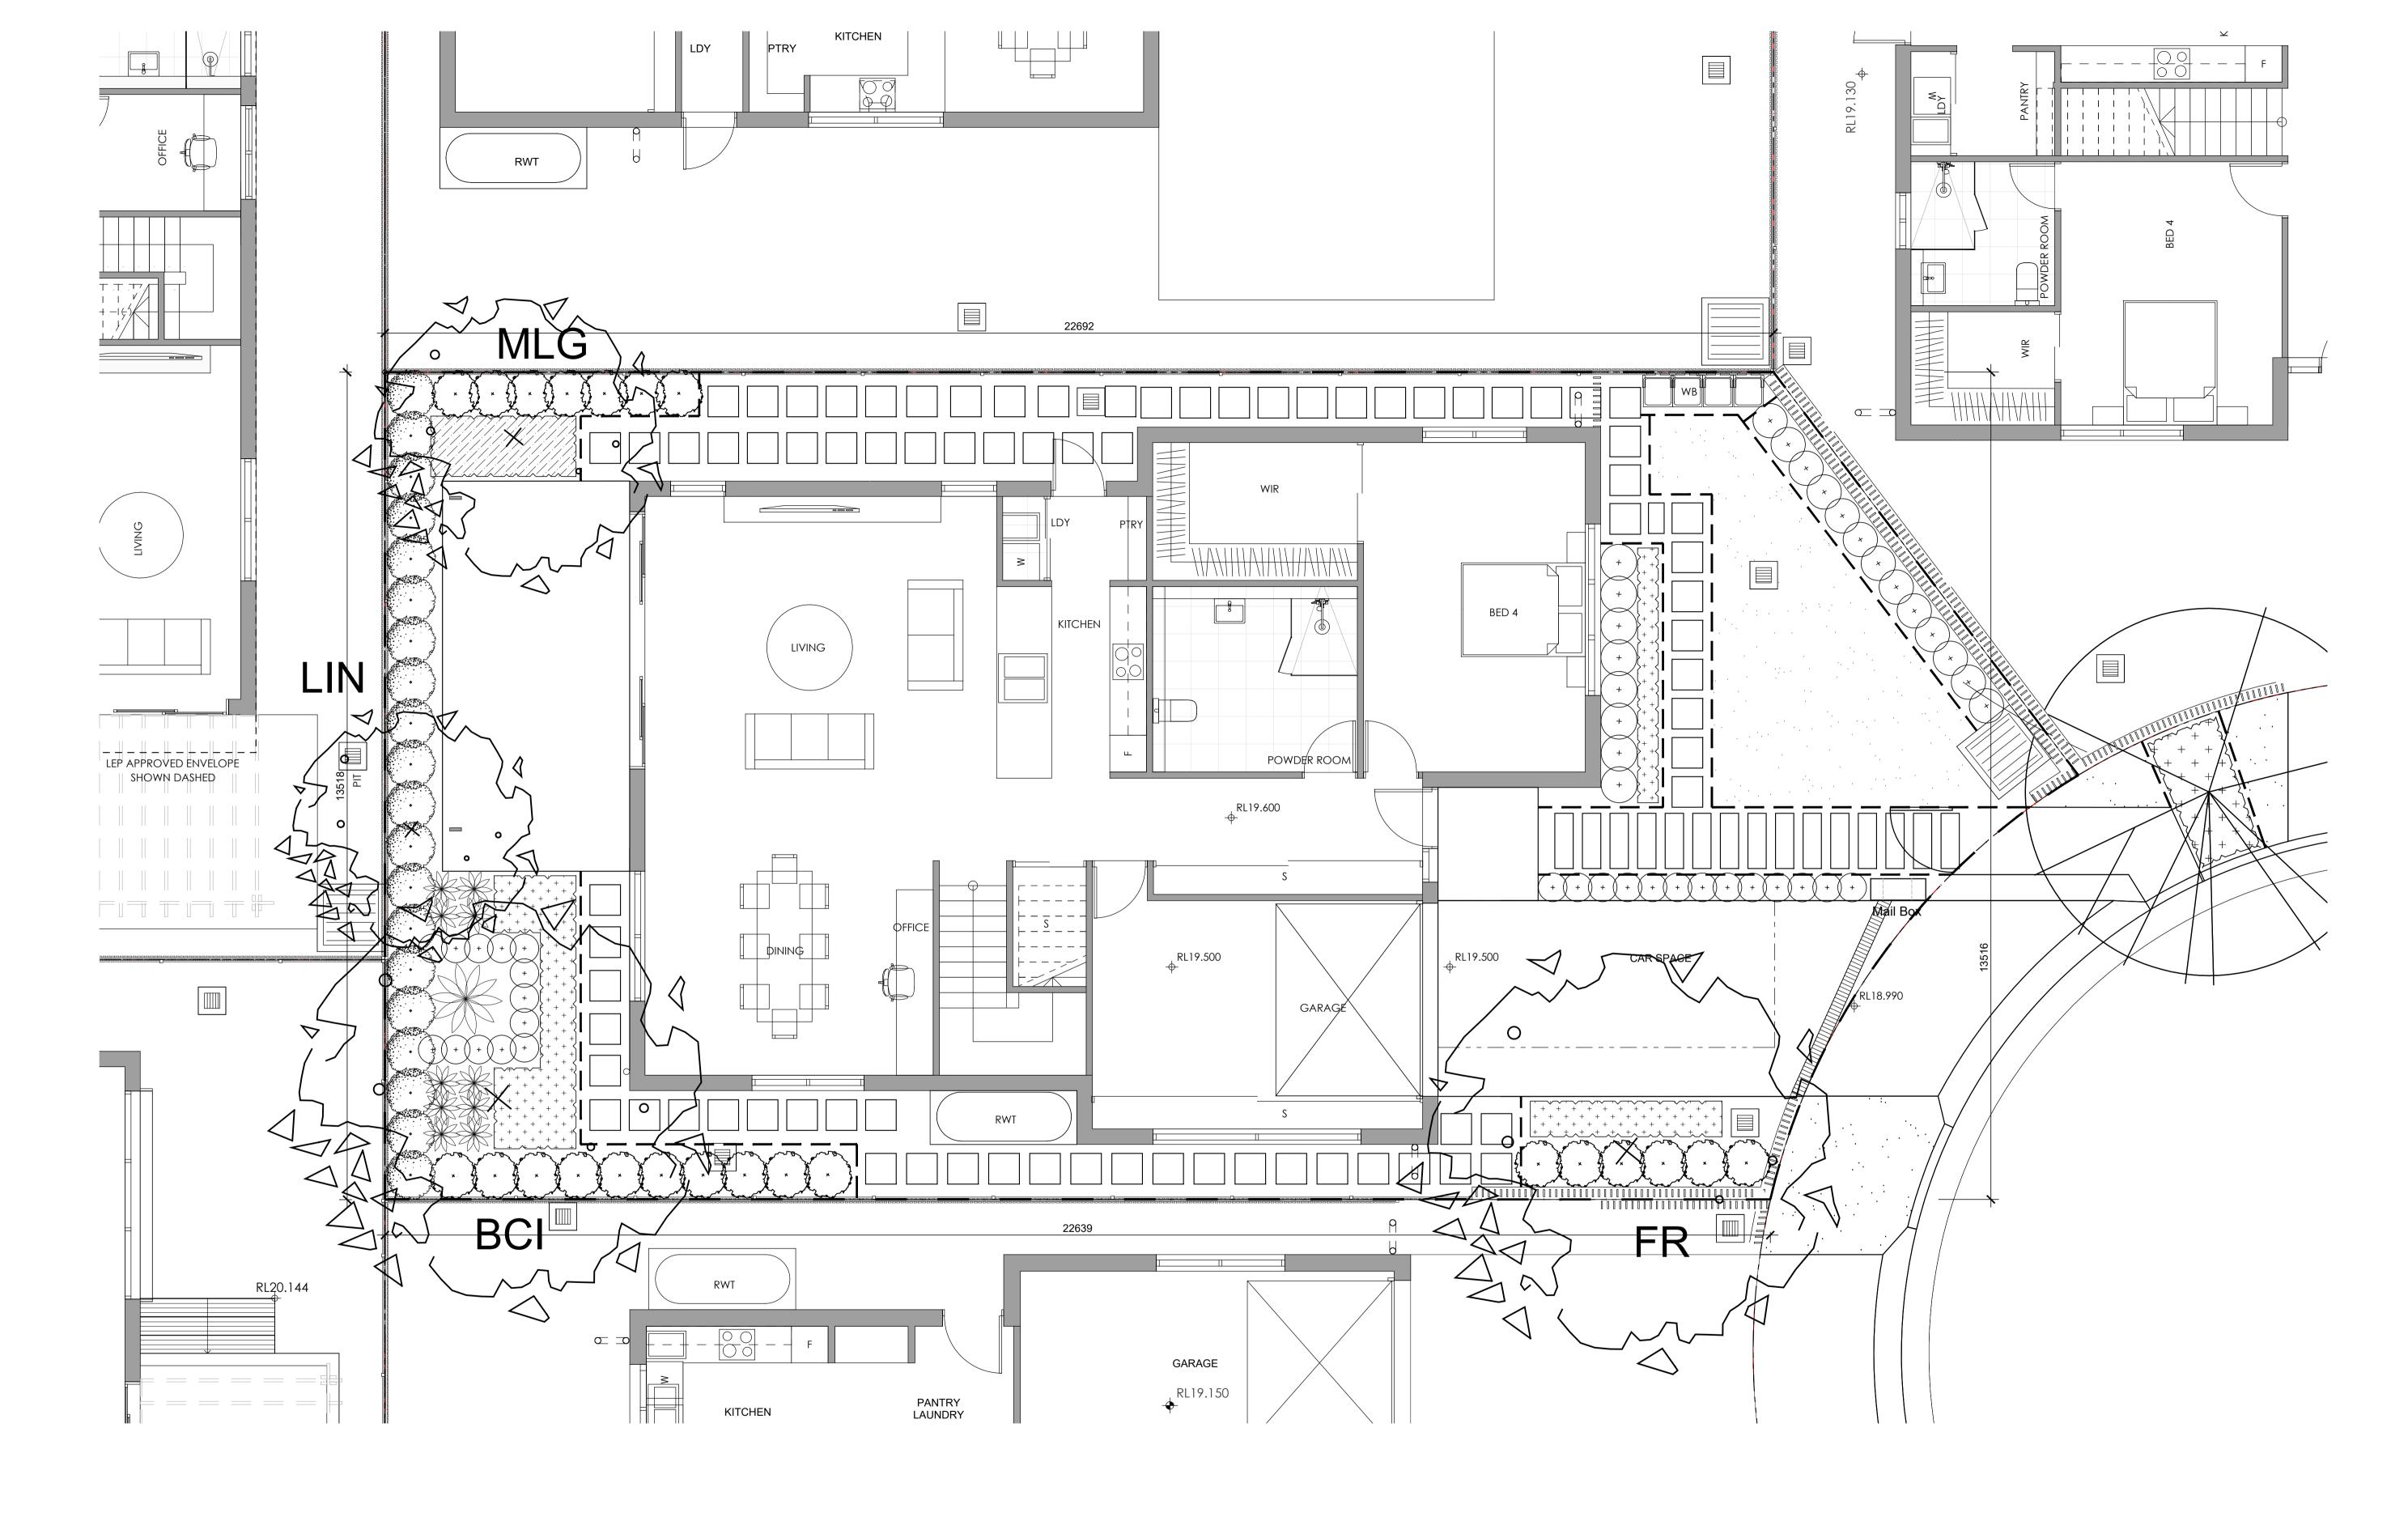

Indicative plant schedule refer to drawing sheet 515

Key Plan

SKYCORP AUSTRALIA

**Proposed Dwellings** 10 Fern Creek Road Warriewood

Landscape Planting Plan - Lot 15

DEVELOPMENT APPLICATION

Job Number Drawing Number SS21-4780 415 A