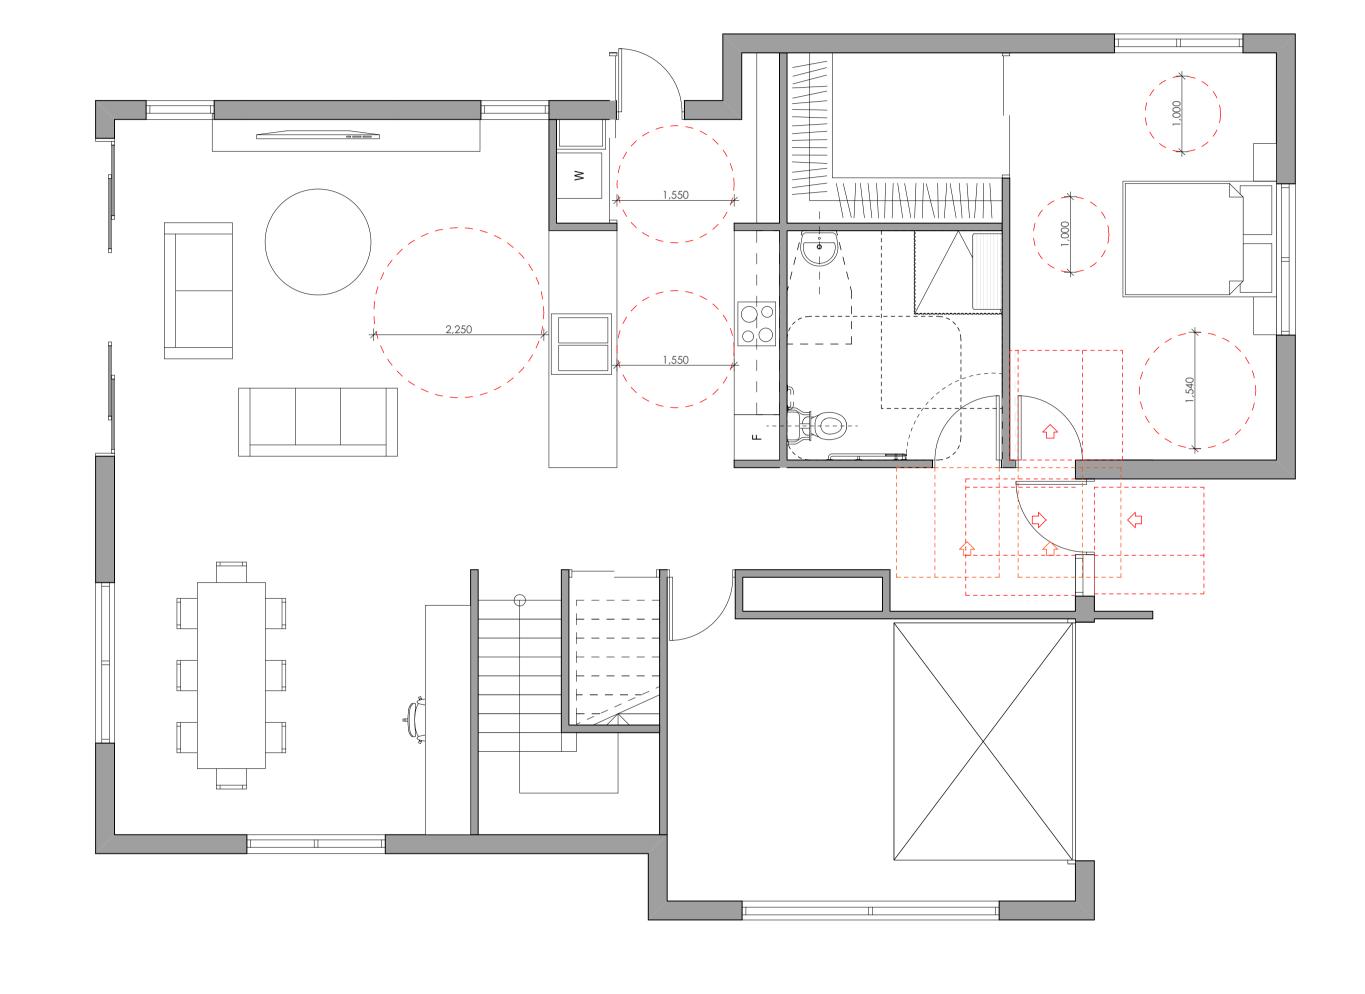

1 PRE ADAPTABLE LAYOUTS
1:50

POST ADAPTABLE LAYOUTS
1:50

|                                                                                                                                                                                                                                                                                                 | NOTE                                                                                                                                                        |               |        | A DEVELOPMENT  | APPLICATION | DL KC/ | /PI 15.10.21 CLIENT | PROJECT                     | NORTH | DRAWN          |        | CHECKED |          |
|-------------------------------------------------------------------------------------------------------------------------------------------------------------------------------------------------------------------------------------------------------------------------------------------------|-------------------------------------------------------------------------------------------------------------------------------------------------------------|---------------|--------|----------------|-------------|--------|---------------------|-----------------------------|-------|----------------|--------|---------|----------|
|                                                                                                                                                                                                                                                                                                 | Contractors to verify all dimensions on site before any shop drawings or work is commenced.                                                                 |               |        | B SURVEY ISSUE |             | DL GF/ | SKYCORP AUSTRALIA   | LOT 15, 10 FERN CREEK ROAD, |       | DL, K          | C      | PI / KC | )        |
| ARCHITECTURE Tourism + Residential  Main Office: Level 2, 68 Sophia Street, Surry Hills NSW 2010 Parramatta Office: Level 15, Deloitte Building, 60 Station Street, Parramatta NSW 2150 + 612 9283 0860   www.ptiarchitecture.com.au Nominated Registered Architect: Peter Israel (reg no 5064) | 2. Figured dimensions to be taken in preference to scaled dwgs. 3. This drawing is to be read in conjunction with the specification and engineers drawings. |               |        |                |             |        | 3KTCORF AUSTRALIA   | WARRIEWOOD                  |       | PROJECT No P56 | 53     | 1:50@   | A1       |
| Tourism + Residential  Nominated Registered Architect: Peter Israel (reg no 5064) ABN 90 050 071 022                                                                                                                                                                                            | This drawing is the copyright of PTI Architecture Pty Ltd and may not be altered, reproduced or transmitted in any form or by any means, in part or         |               |        |                |             |        |                     | POST ADAPTABLE LAYOUTS      |       | В              | DA     | 400     | В        |
|                                                                                                                                                                                                                                                                                                 | in whole without the written permission of PTI Architecture Pty Ltd.                                                                                        | DESCRIPTION B | BY CHK | DATE REV       | DESCRIPTION | BY CH  | IK DATE             |                             |       | disc           | stage. | dwg no. | revision |