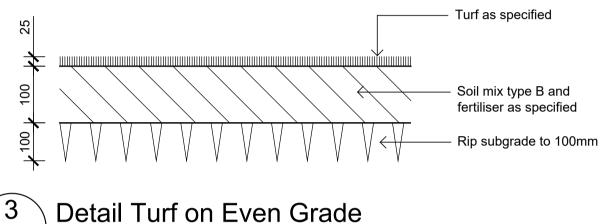

TURF ALL LANDSCAPE AREAS AS SHOWN ON THE LANDSCAPE DRAWINGS. TURF IS TO HAVE AN EVEN THICKNESS OF NOT LESS THAN 25mm. OBTAIN TURF FROM AN APPROVED GROWER. FURNISH A WARRANTY FROM THE GROWER THAT THE TURF IS FREE FROM WEEDS AND OTHER FOREIGN MATTER. DELIVER TURF TO THE SITE WITHIN 24 HOURS OF BEING CUT, AND LAY IT WITHIN 24 HOURS OF BEING DELIVERED.

TO PREPARE GRADED AREAS TO RECEIVE TURF, EXCAVATE THE AREA AND CULTIVATE SO AS TO ALLOW FOR IMPORTING OF 100mm OF TURF UNDERLAY SOIL. REMOVE ALL STONES OVER 50mm Ø AND REMOVE ALL WEEDS AND FOREIGN MATTER. SPREAD SOIL MIX A.B.S TO A DEPTH OF 100mm AND GRADE TO APPROPRIATE LEVELS TO ACHIEVE GENERAL EVEN GRADES TO DRAINAGE OUTLETS INSTALLED BY OTHERS.

LAY THE TURF ALONG THE LAND CONTOURS WITH STAGGERED, CLOSE BUTTED JOINTS, SO THAT THE FINISHED TURF SURFACE IS FLUSH WITH ADJACENT FINISHED SURFACES OF PAVING AND THE LIKE. AS SOON AS PRACTICABLE AFTER LAYING, ROLL THE TURF WITH A ROLLER WEIGHING NOT MORE THAN 90kg PER METRE OF WIDTH FOR SANDY OR LIGHT SOILS.

WATER AS NECESSARY TO KEEP THE SOIL MOIST TO A DEPTH OF 100MM. PROTECT NEWLY TURFED AREAS AGAINST TRAFFIC UNTIL GRASS IS ESTABLISHED. FERTILISE TWO WEEKS AFTER LAYING FERTILISE A.B.S

'TOP DRESS' THE TURF WHEN IT IS ESTABLISHED TO A DEPTH OF 10MM WITH COARSE WASHED RIVER SAND. RUB THE DRESSING WELL INTO THE JOINTS AND CORRECT ANY UNEVENNESS IN THE TURF SURFACES.