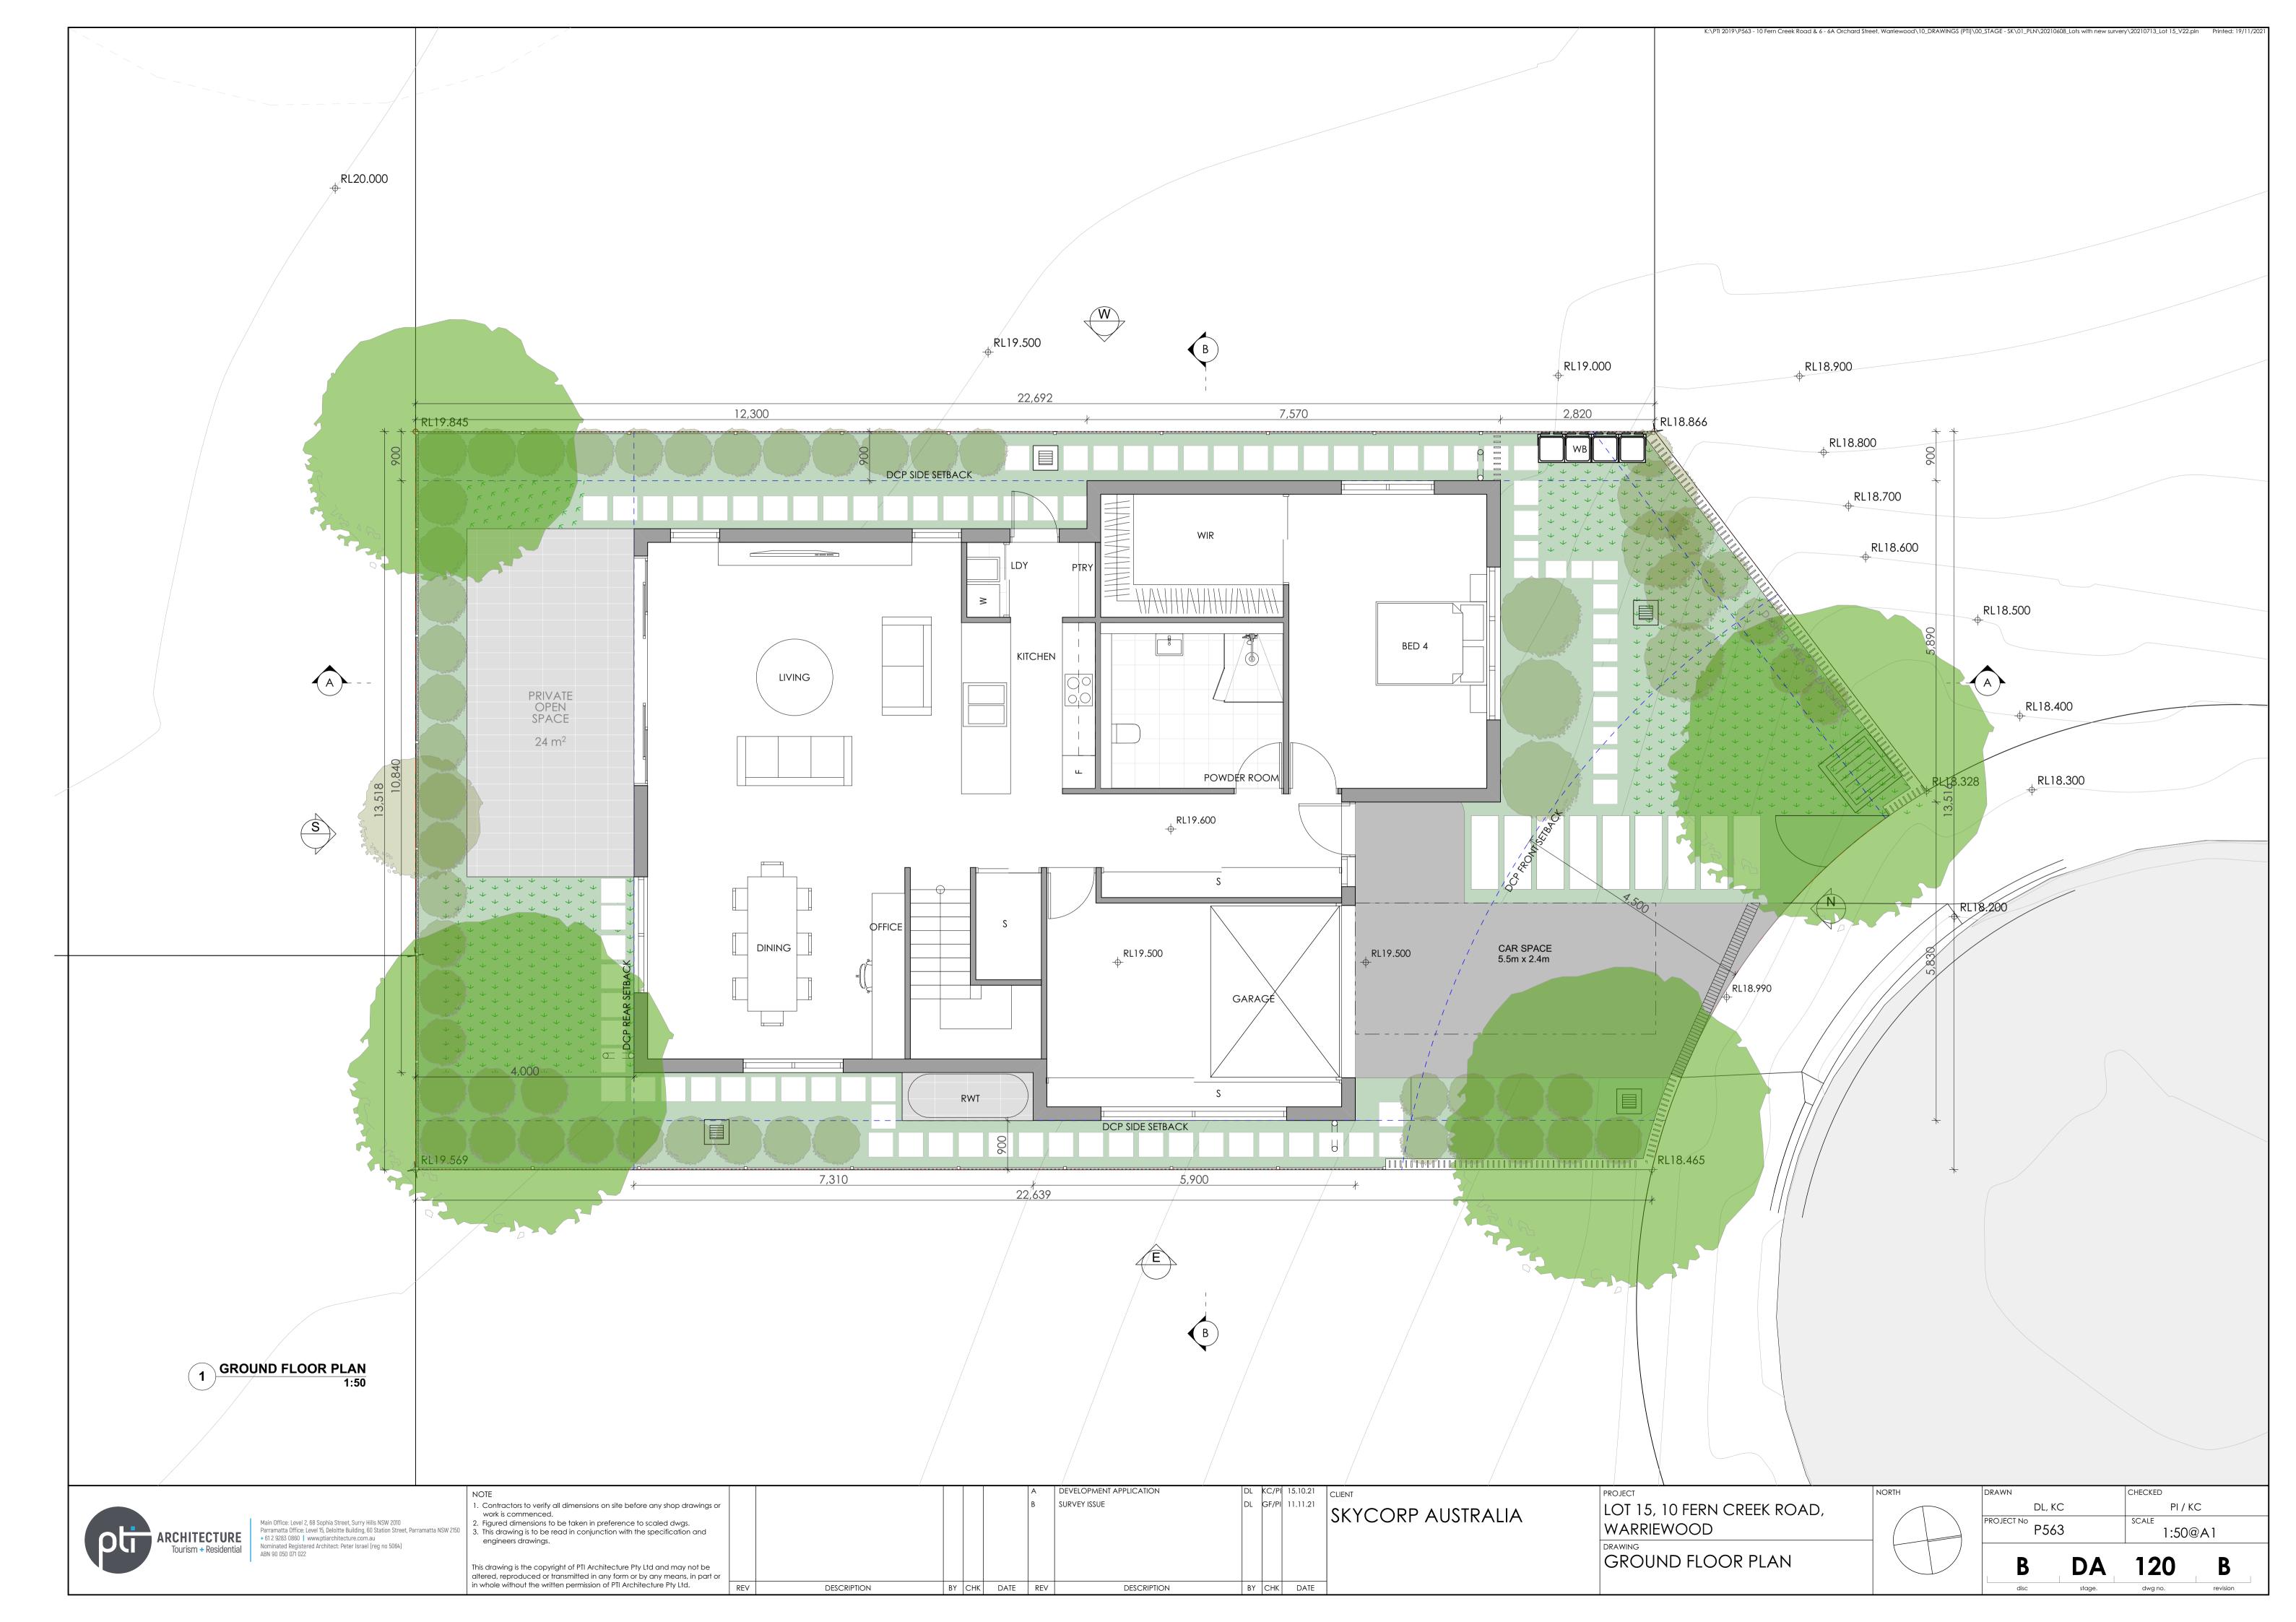

| SITE AREA (LOT 15) 335m <sup>2</sup>                                                                                                                               | m/m²                                                                           | COMPLIANCE |
|--------------------------------------------------------------------------------------------------------------------------------------------------------------------|--------------------------------------------------------------------------------|------------|
| PERMISSABLE GFA                                                                                                                                                    | N/A                                                                            | Y          |
| PROPOSED GFA                                                                                                                                                       | 234m <sup>2</sup>                                                              |            |
| LOT WIDTH AT FRONT BUILDING LINE                                                                                                                                   | 13.5m                                                                          | Y          |
| LANDSCAPE  REQUIRED LANDSCAPING AREA (35% OF SITE AREA)  PROPOSED LANDSCAPING TOTAL AREA  PROPOSED COMPLIANT LANDSCAPE AREA  PROPOSED NON COMPLIANT LANDSCAPE AREA | 117m <sup>2</sup><br>118m <sup>2</sup><br>49m <sup>2</sup><br>69m <sup>2</sup> | Y          |
| PRIVATE OPEN SPACE<br>REQUIRED PRIVATE OPEN SPACE<br>PROPOSED PRIVATE OPEN SPACE                                                                                   | 24m²<br>24m²                                                                   | Y          |