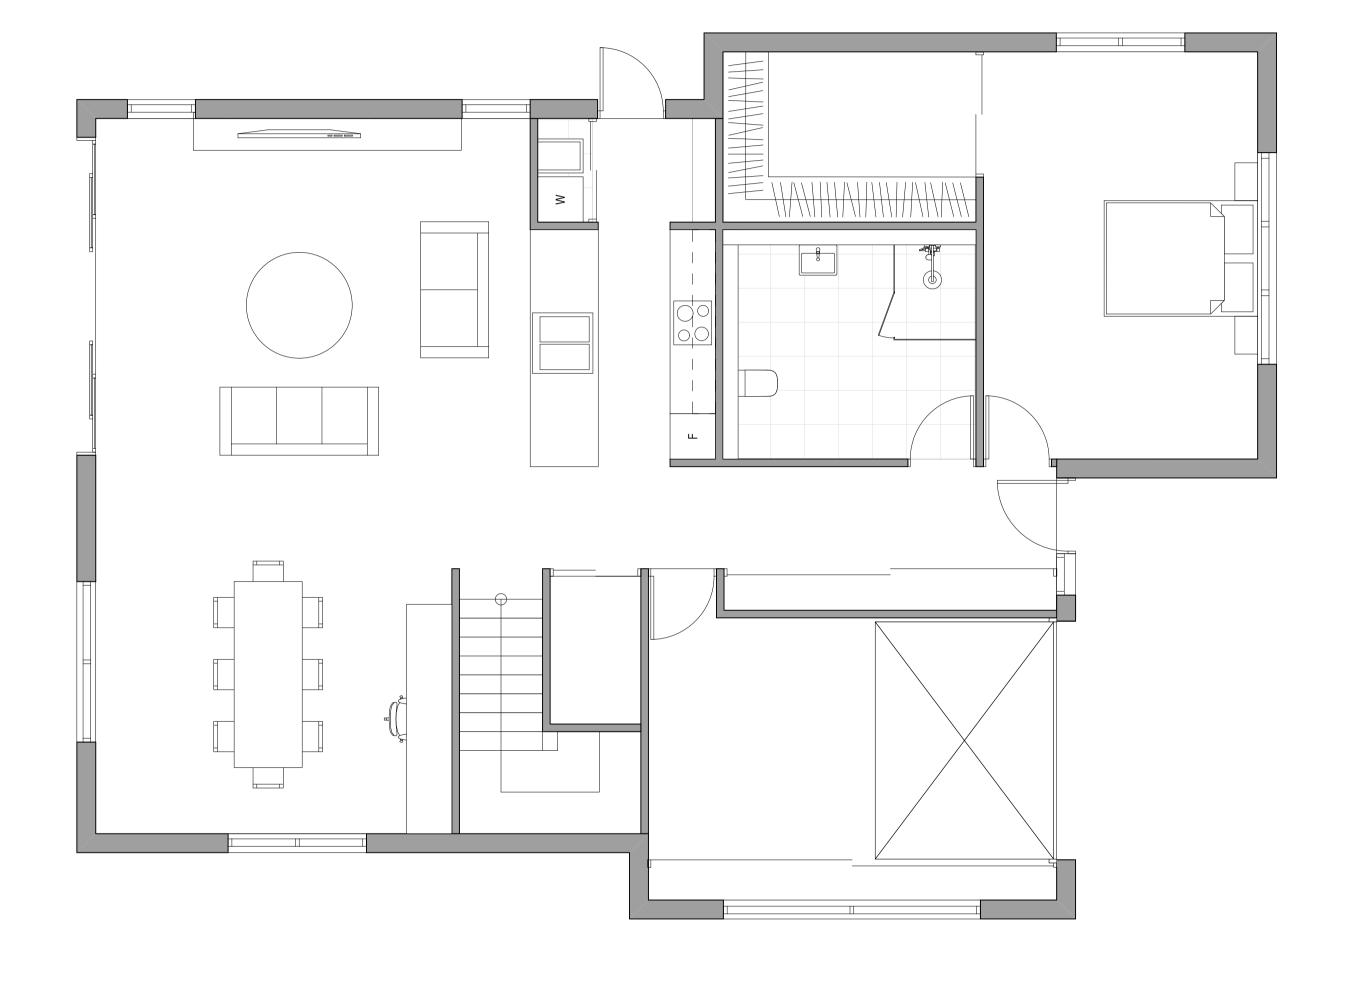

1 LEVEL 1 FLOOR PLAN 1:50

|                                                                                                                                                                                                               | NOTE                                                                                                                                                       |                 | A               | DEVELOPMENT APPLICATION | DL KC/PI 15.10.21  | CLIENT            | PROJECT                     | NORTH | DRAWN           | CHECKED          |
|---------------------------------------------------------------------------------------------------------------------------------------------------------------------------------------------------------------|------------------------------------------------------------------------------------------------------------------------------------------------------------|-----------------|-----------------|-------------------------|--------------------|-------------------|-----------------------------|-------|-----------------|------------------|
| ARCHITECTURE  Main Office: Level 2, 68 Sophia Street, Surry Hills NSW 2010 Parramatta Office: Level 15, Deloitte Building, 60 Station Street, Parramatta NSW 21 + 61 2 9283 0860   www.ptiarchitecture.com.au | Contractors to verify all dimensions on site before any shop drawings or work is commenced.                                                                |                 | В               | SURVEY ISSUE            | DL GF/PI 11.11.21  | SKYCORP AUSTRALIA | LOT 15, 10 FERN CREEK ROAD, |       | DL, KC          | PI / KC          |
|                                                                                                                                                                                                               | Figured dimensions to be taken in preference to scaled dwgs.     This drawing is to be read in conjunction with the specification and applicance drawings. |                 |                 |                         | JANICONI AUSTRALIA |                   | WARRIEWOOD                  |       | PROJECT No P563 | 1:50@A1          |
| ARCHITECTURE Tourism + Residential  + 61 2 9283 0860   www.ptiarchitecture.com.au Nominated Registered Architect: Peter Israel (reg no 5064) ABN 90 050 071 022                                               | engineers drawings.                                                                                                                                        |                 |                 |                         |                    |                   | LEVEL 1 FLOOR PLAN          |       | D D A           | 120 B            |
|                                                                                                                                                                                                               | This drawing is the copyright of PTI Architecture Pty Ltd and may not be altered, reproduced or transmitted in any form or by any means, in part or        |                 |                 |                         |                    |                   |                             |       | B DA            | A 130 B          |
|                                                                                                                                                                                                               | in whole without the written permission of PTI Architecture Pty Ltd.                                                                                       | REV DESCRIPTION | BY CHK DATE REV | DESCRIPTION             | BY CHK DATE        |                   |                             |       | disc stage.     | dwg no. revision |