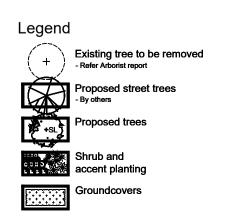

A For Approval
Issue Revision Description

PH RS 18.10.2021 Drawn Check Date Existing tree to be removed
- Refer Arborist report

Proposed street trees

Proposed trees

Shrub and accent planting

Groundcovers

Legend