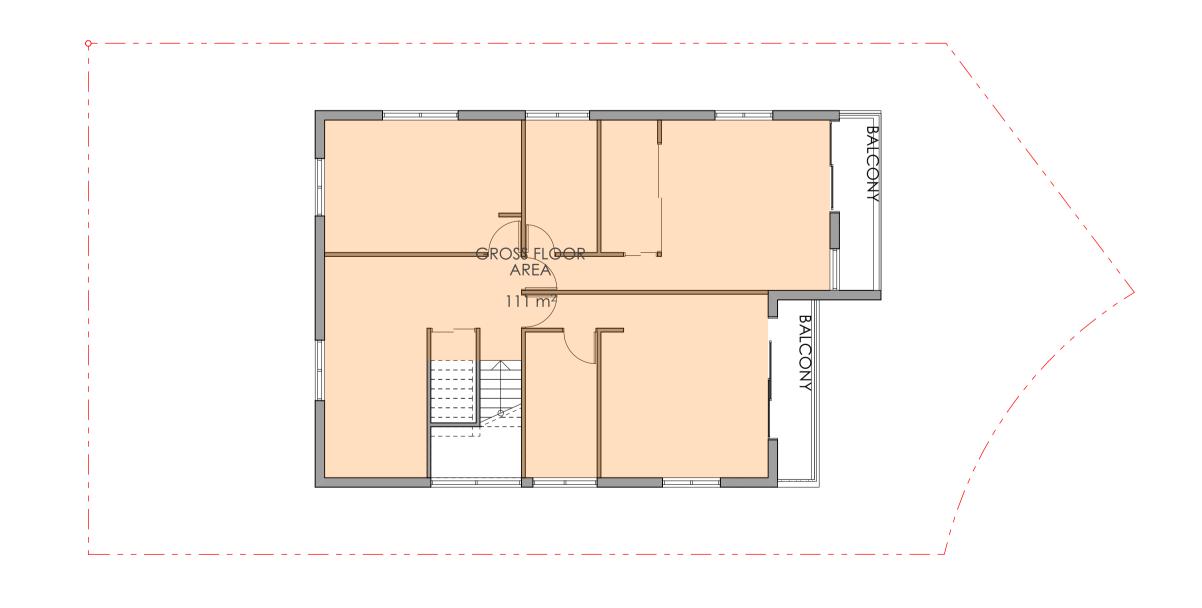

1 LEVEL 1 FLOOR PLAN 1:50

|                                                                                                                                                                                                               | NOTE                                                                                                                                                       |                 | A               | DEVELOPMENT APPLICATION | DL KC/PI 15.10.21  | CLIENT            | PROJECT                     | NORTH | DRAWN           | CHECKED          |
|---------------------------------------------------------------------------------------------------------------------------------------------------------------------------------------------------------------|------------------------------------------------------------------------------------------------------------------------------------------------------------|-----------------|-----------------|-------------------------|--------------------|-------------------|-----------------------------|-------|-----------------|------------------|
| ARCHITECTURE  Main Office: Level 2, 68 Sophia Street, Surry Hills NSW 2010 Parramatta Office: Level 15, Deloitte Building, 60 Station Street, Parramatta NSW 21 + 61 2 9283 0860   www.ptiarchitecture.com.au | Contractors to verify all dimensions on site before any shop drawings or work is commenced.                                                                |                 | В               | SURVEY ISSUE            | DL GF/PI 11.11.21  | SKYCORP AUSTRALIA | LOT 15, 10 FERN CREEK ROAD, |       | DL, KC          | PI / KC          |
|                                                                                                                                                                                                               | Figured dimensions to be taken in preference to scaled dwgs.     This drawing is to be read in conjunction with the specification and applicance drawings. |                 |                 |                         | JANICONI AUSTRALIA |                   | WARRIEWOOD                  |       | PROJECT No P563 | 1:50@A1          |
| ARCHITECTURE Tourism + Residential  + 61 2 9283 0860   www.ptiarchitecture.com.au Nominated Registered Architect: Peter Israel (reg no 5064) ABN 90 050 071 022                                               | engineers drawings.                                                                                                                                        |                 |                 |                         |                    |                   | LEVEL 1 FLOOR PLAN          |       | D D A           | 120 B            |
|                                                                                                                                                                                                               | This drawing is the copyright of PTI Architecture Pty Ltd and may not be altered, reproduced or transmitted in any form or by any means, in part or        |                 |                 |                         |                    |                   |                             |       | B DA            | A 130 B          |
|                                                                                                                                                                                                               | in whole without the written permission of PTI Architecture Pty Ltd.                                                                                       | REV DESCRIPTION | BY CHK DATE REV | DESCRIPTION             | BY CHK DATE        |                   |                             |       | disc stage.     | dwg no. revision |