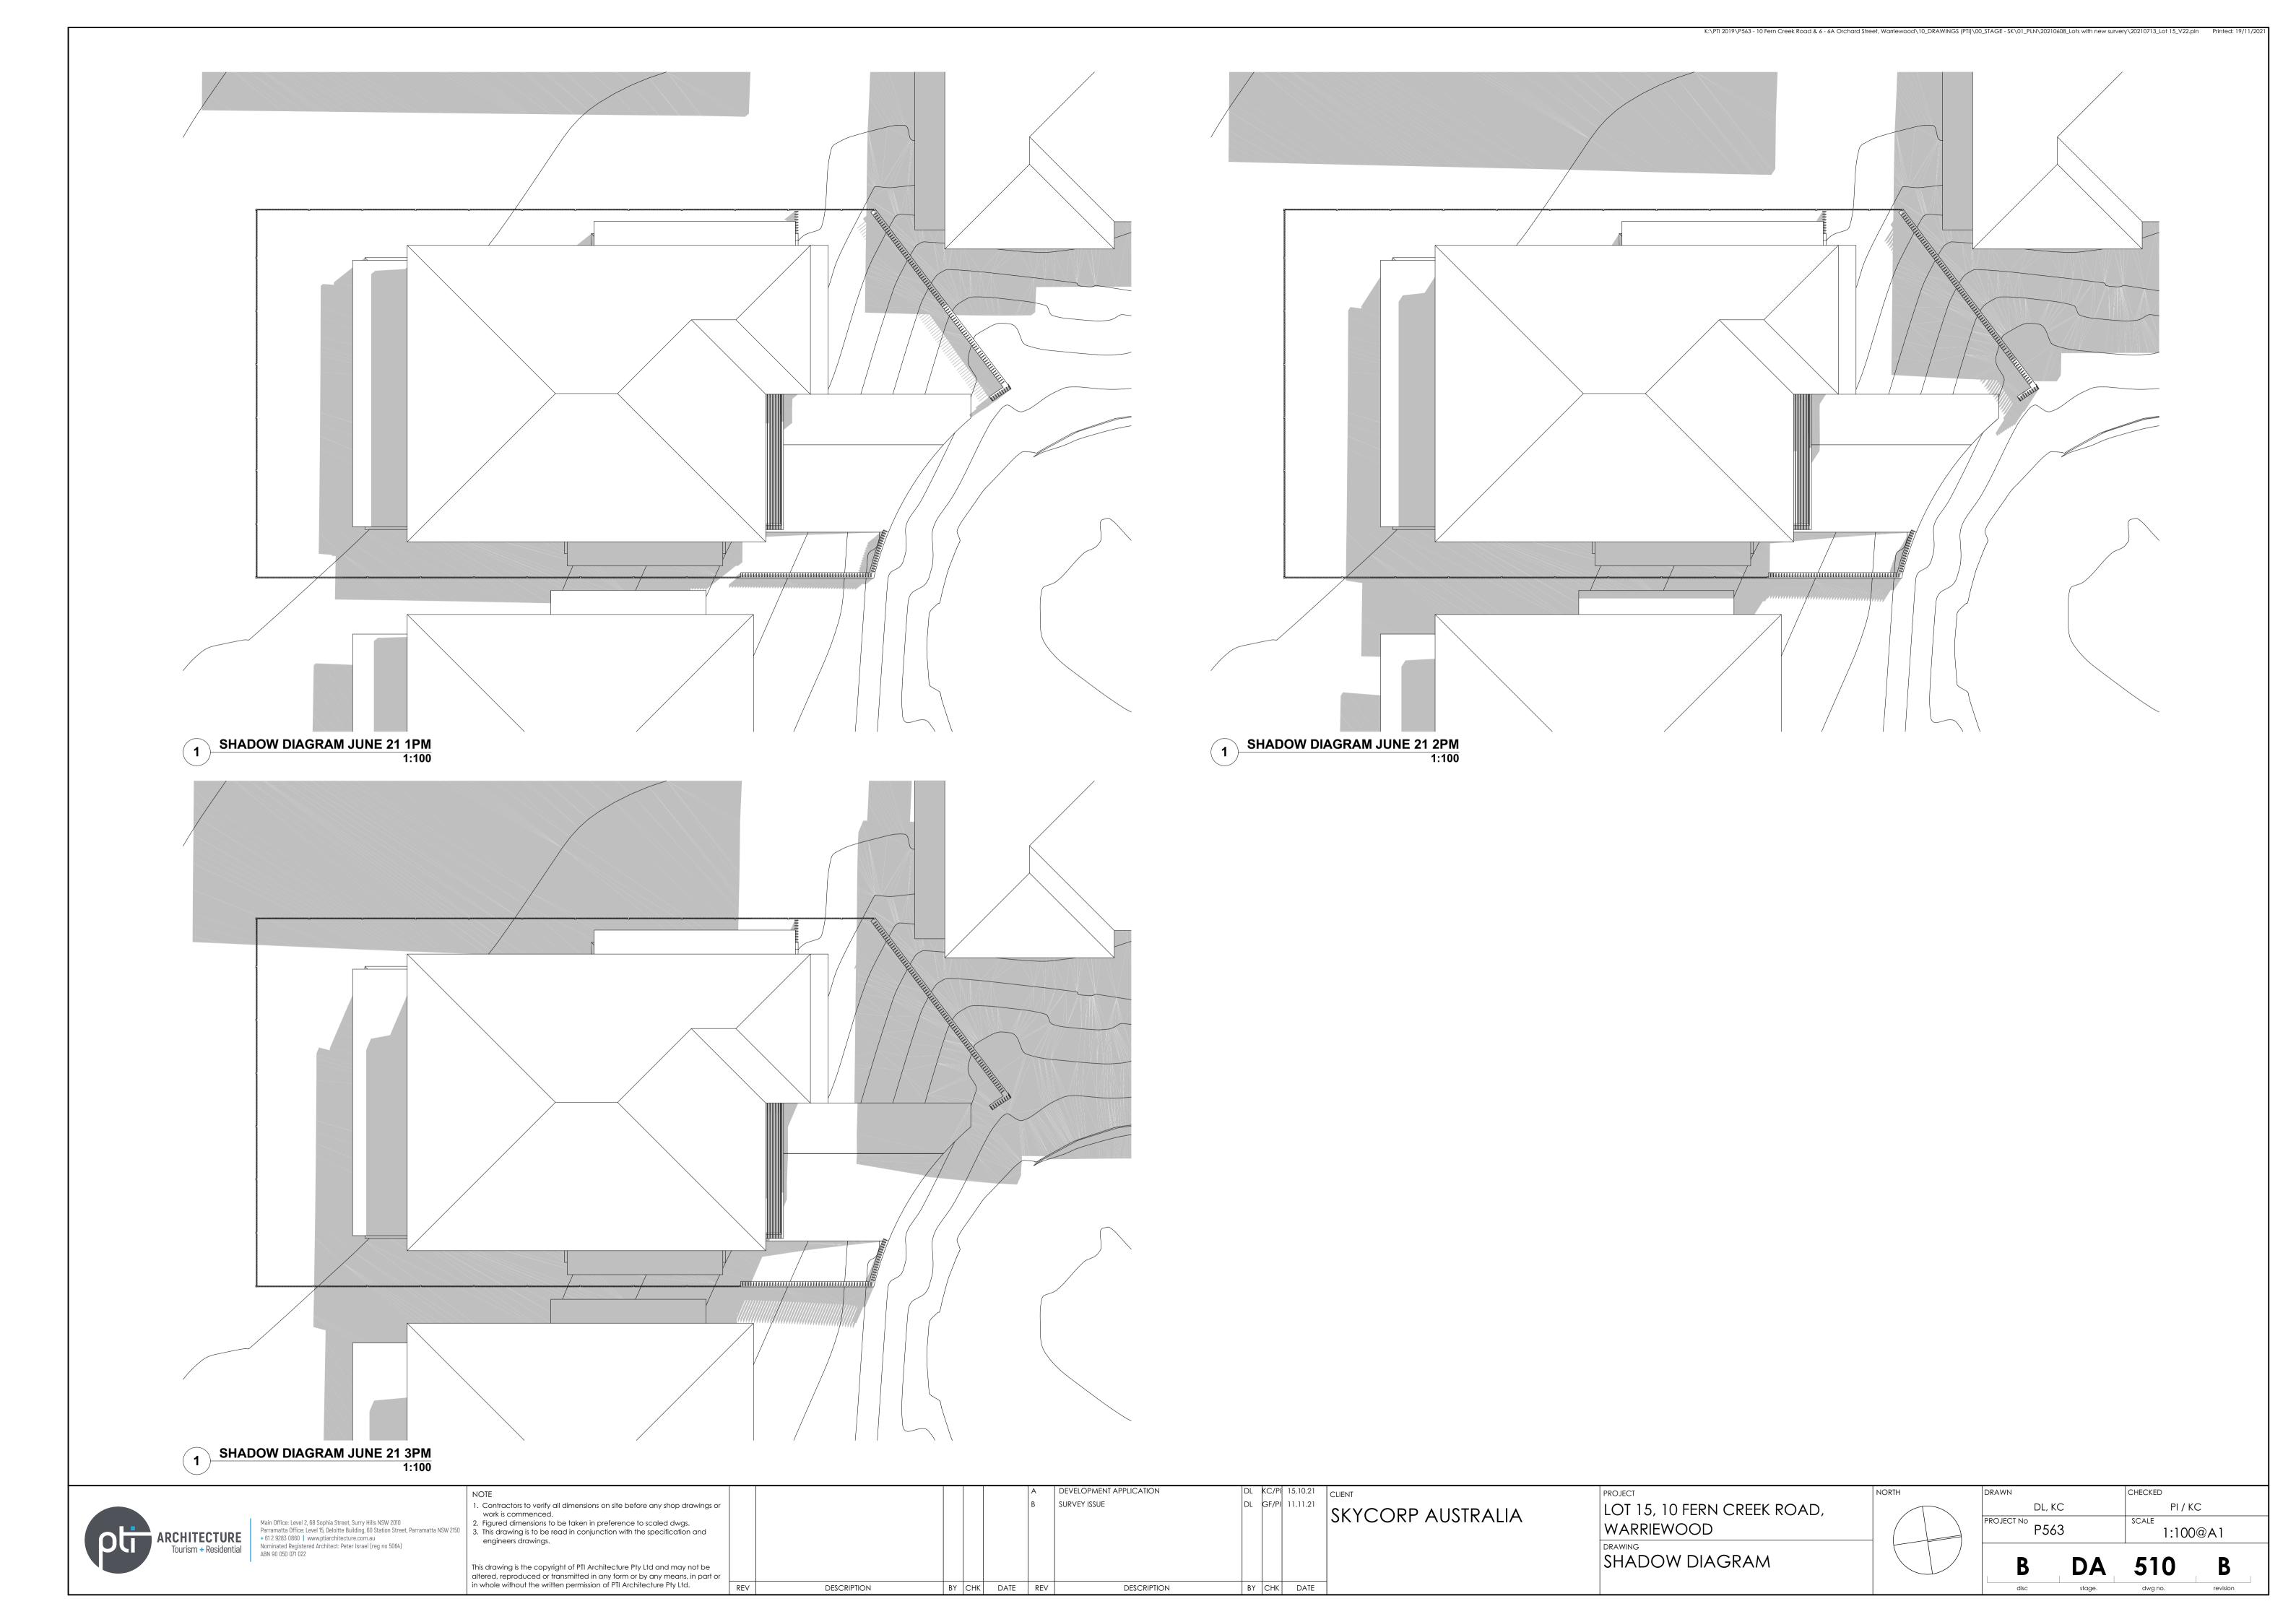

|     | NOTE                                                                                                                                                                                                                                                                                    |     |             |    |     |      | Α   | DEVELOPMENT APPLICATION |
|-----|-----------------------------------------------------------------------------------------------------------------------------------------------------------------------------------------------------------------------------------------------------------------------------------------|-----|-------------|----|-----|------|-----|-------------------------|
| 150 | <ol> <li>Contractors to verify all dimensions on site before any shop drawings or work is commenced.</li> <li>Figured dimensions to be taken in preference to scaled dwgs.</li> <li>This drawing is to be read in conjunction with the specification and engineers drawings.</li> </ol> |     |             |    |     |      | В   | SURVEY ISSUE            |
|     | This drawing is the copyright of PTI Architecture Pty Ltd and may not be altered, reproduced or transmitted in any form or by any means, in part or                                                                                                                                     |     |             |    |     |      |     |                         |
|     | in whole without the written permission of PTI Architecture Pty Ltd.                                                                                                                                                                                                                    | REV | DESCRIPTION | BY | СНК | DATE | REV | DESCRIPTION             |

DL KC/PI 15.10.21 CLIENT DL GF/PI 11.11.21 SKYCORP AUSTRALIA

BY CHK DATE

LOT 15, 10 FERN CREEK ROAD, WARRIEWOOD SITE ANALYSIS PLAN

| ORTH | DRAWN      |
|------|------------|
|      | PROJECT No |
|      | В          |