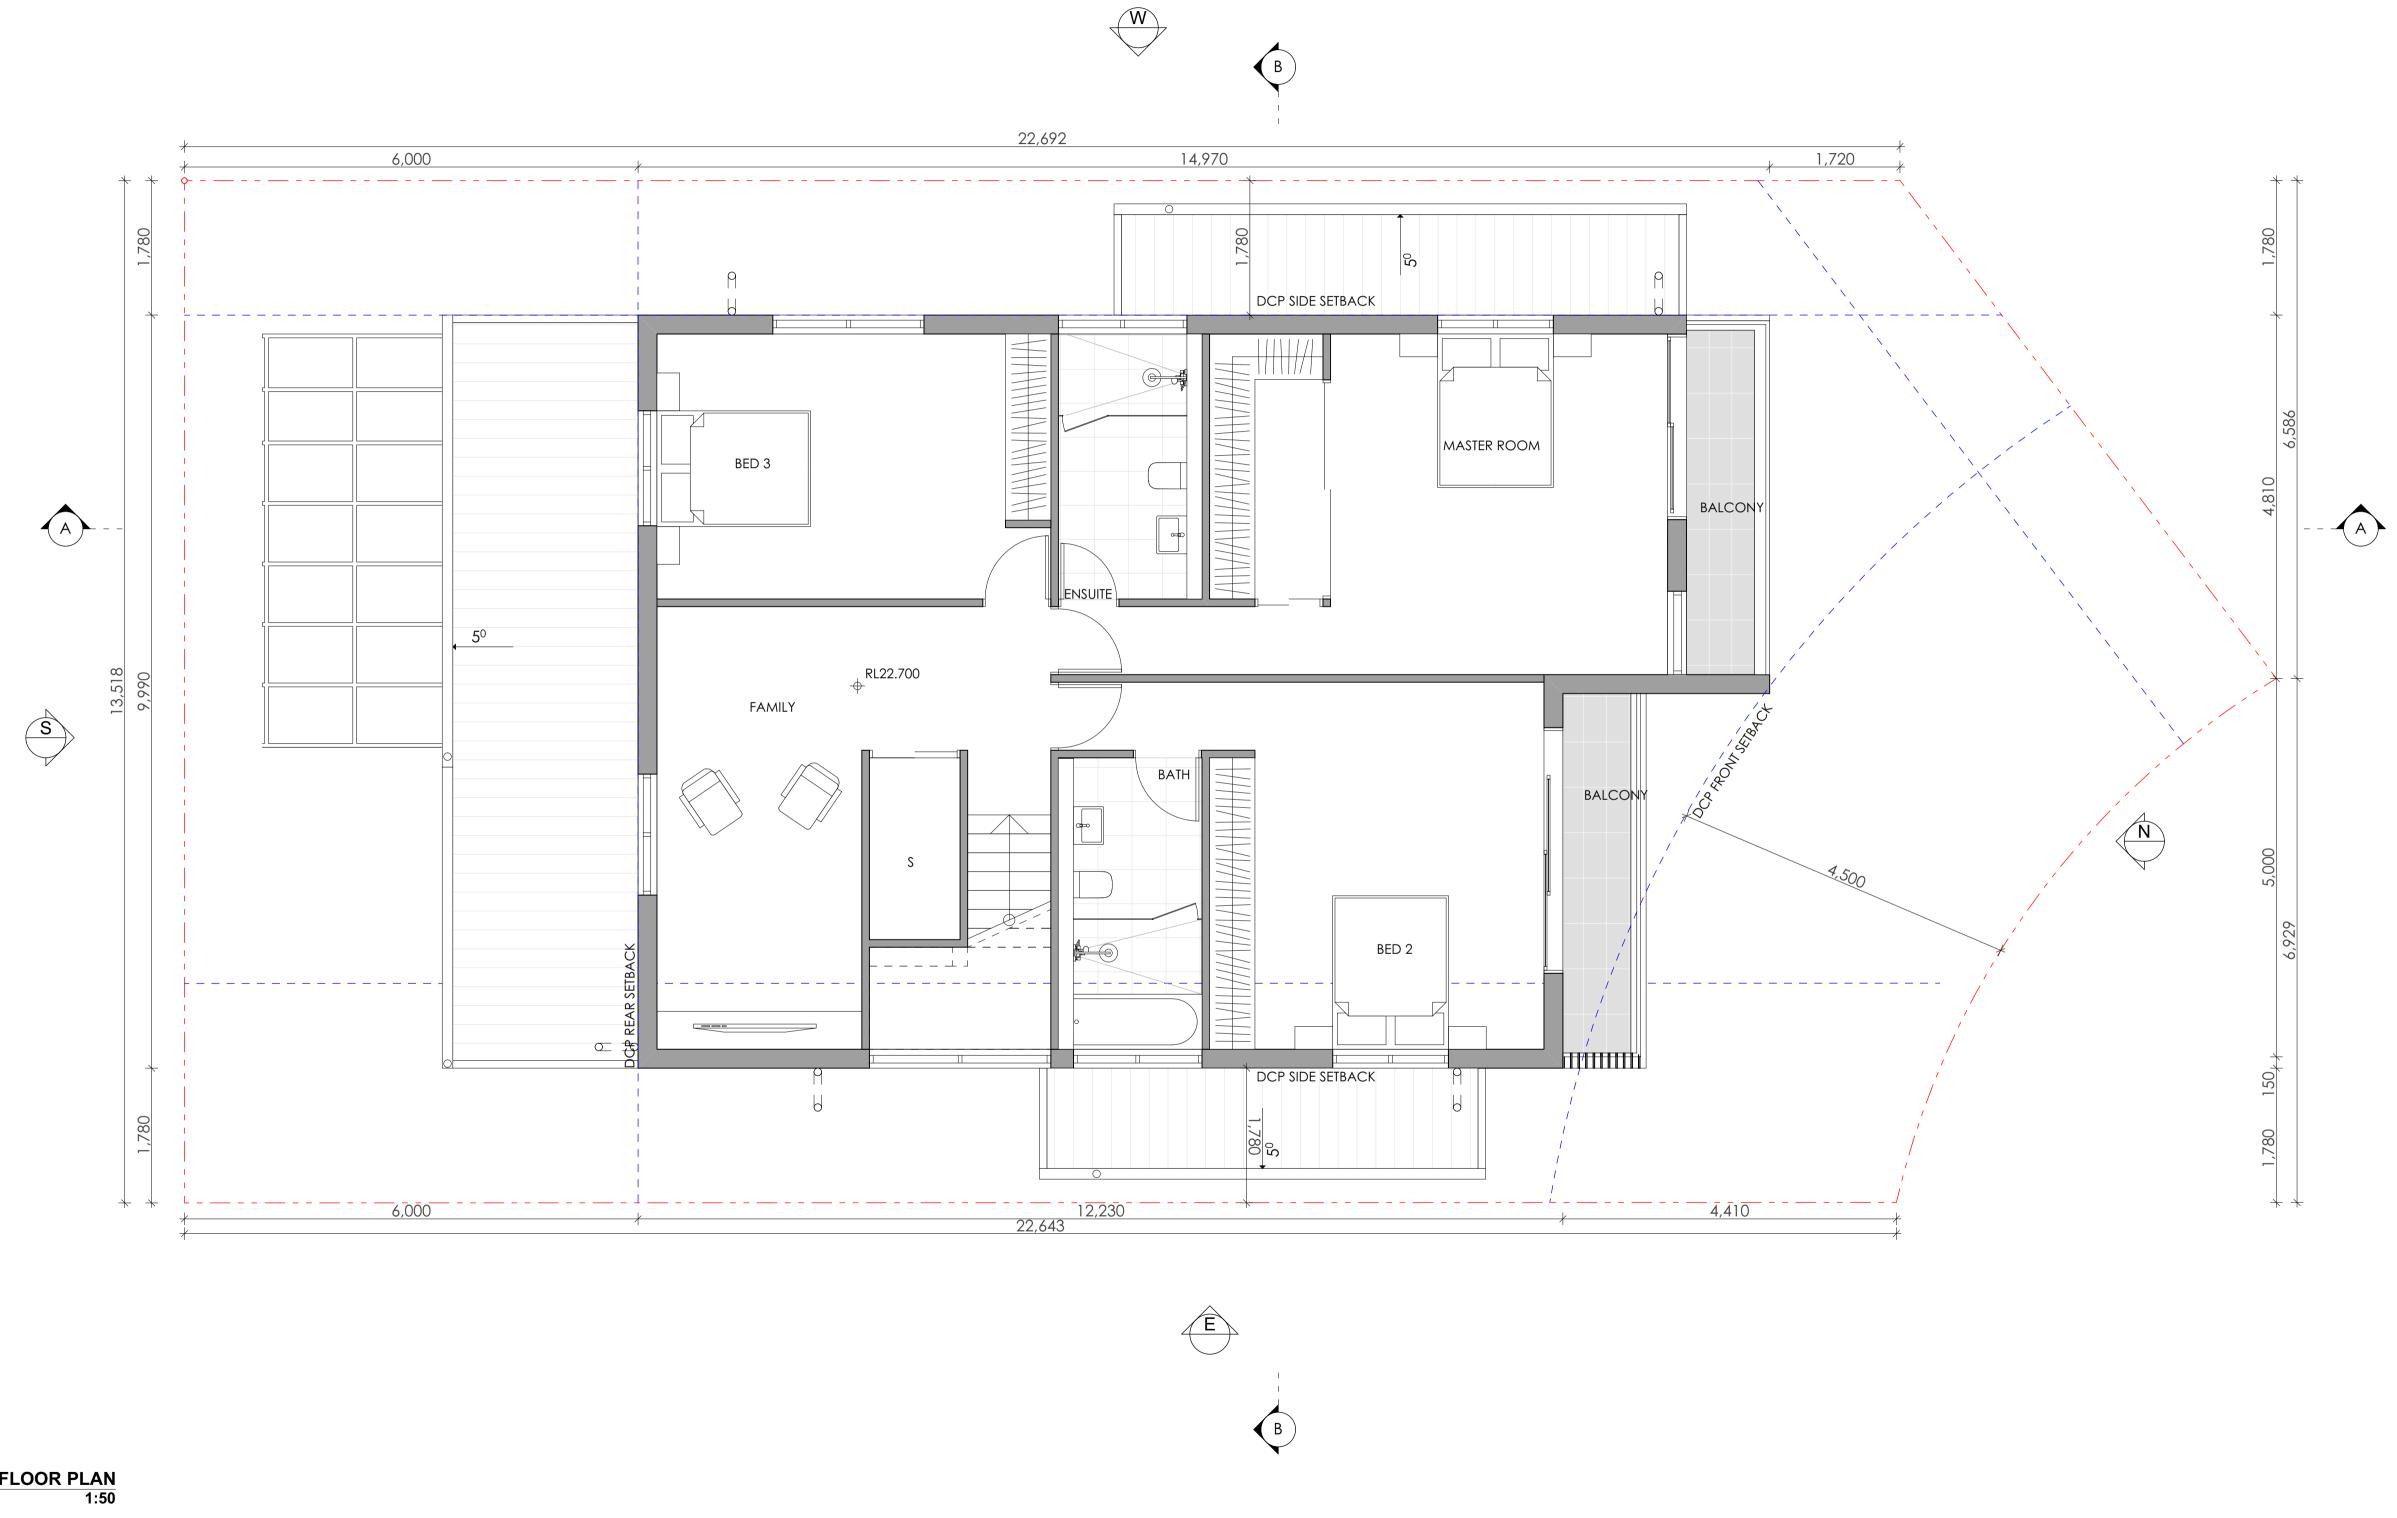

1 LEVEL 1 FLOOR PLAN 1:50

|                                                                                                                                                                                                               | NOTE                                                                                                                                                       |                 | A               | DEVELOPMENT APPLICATION | DL KC/PI 15.10.21  | CLIENT            | PROJECT                     | NORTH | DRAWN           | CHECKED          |
|---------------------------------------------------------------------------------------------------------------------------------------------------------------------------------------------------------------|------------------------------------------------------------------------------------------------------------------------------------------------------------|-----------------|-----------------|-------------------------|--------------------|-------------------|-----------------------------|-------|-----------------|------------------|
| ARCHITECTURE  Main Office: Level 2, 68 Sophia Street, Surry Hills NSW 2010 Parramatta Office: Level 15, Deloitte Building, 60 Station Street, Parramatta NSW 21 + 61 2 9283 0860   www.ptiarchitecture.com.au | Contractors to verify all dimensions on site before any shop drawings or work is commenced.                                                                |                 | В               | SURVEY ISSUE            | DL GF/PI 11.11.21  | SKYCORP AUSTRALIA | LOT 15, 10 FERN CREEK ROAD, |       | DL, KC          | PI / KC          |
|                                                                                                                                                                                                               | Figured dimensions to be taken in preference to scaled dwgs.     This drawing is to be read in conjunction with the specification and applicance drawings. |                 |                 |                         | JANICONI AUSTRALIA |                   | WARRIEWOOD                  |       | PROJECT No P563 | 1:50@A1          |
| ARCHITECTURE Tourism + Residential  + 61 2 9283 0860   www.ptiarchitecture.com.au Nominated Registered Architect: Peter Israel (reg no 5064) ABN 90 050 071 022                                               | engineers drawings.                                                                                                                                        |                 |                 |                         |                    |                   | LEVEL 1 FLOOR PLAN          |       | D D A           | 120 B            |
|                                                                                                                                                                                                               | This drawing is the copyright of PTI Architecture Pty Ltd and may not be altered, reproduced or transmitted in any form or by any means, in part or        |                 |                 |                         |                    |                   |                             |       | B DA            | A 130 B          |
|                                                                                                                                                                                                               | in whole without the written permission of PTI Architecture Pty Ltd.                                                                                       | REV DESCRIPTION | BY CHK DATE REV | DESCRIPTION             | BY CHK DATE        |                   |                             |       | disc stage.     | dwg no. revision |