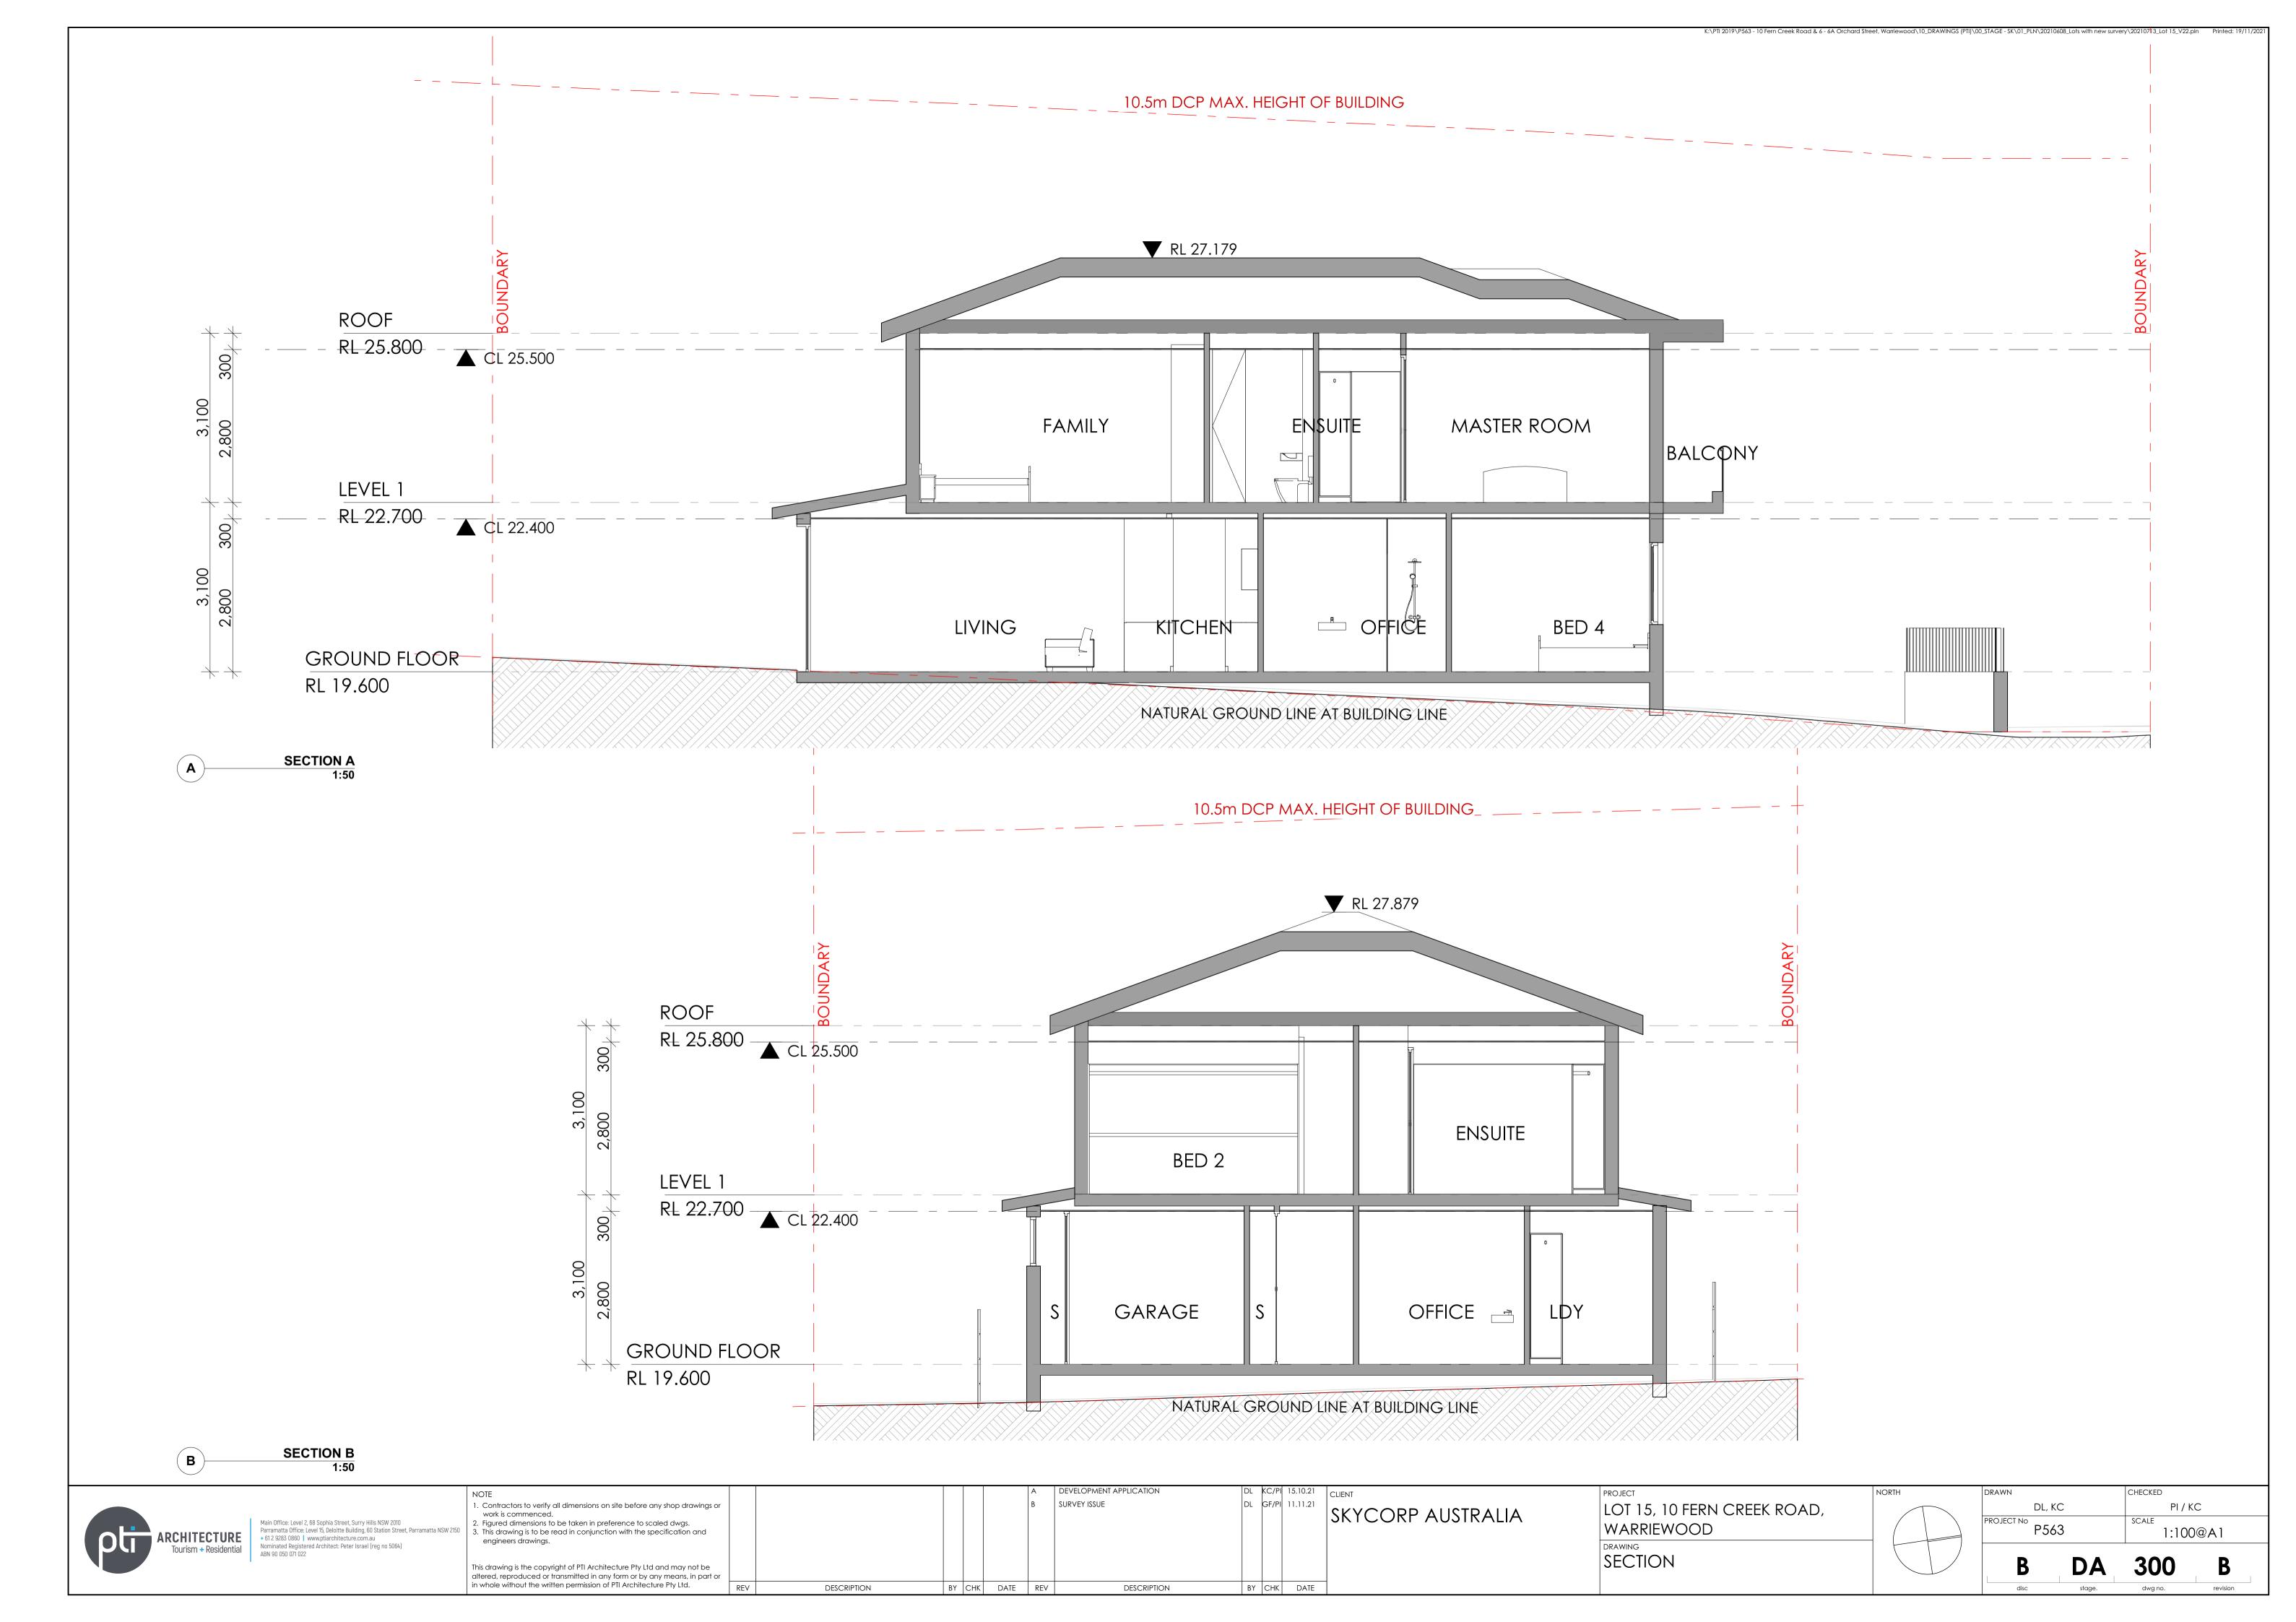

| DRAWING LIST |                            |  |
|--------------|----------------------------|--|
| DRAWING No.  | DRAWING LIST               |  |
| 000          | COVER PAGE                 |  |
| 005          | BASIX COMMITMENT           |  |
| 010          | LOCATION PLAN              |  |
| 020          | CUT&FILL PLAN              |  |
| 050          | SITE ANALYSIS PLAN         |  |
| 120          | GROUND FLOOR PLAN          |  |
| 130          | LEVEL 1 FLOOR PLAN         |  |
| 140          | ROOF PLAN                  |  |
| 200          | ELEVATION                  |  |
| 210          | ELEVATION                  |  |
| 300          | SECTION                    |  |
| 400          | POST ADAPTABLE LAYOUTS     |  |
| 500          | SHADOW DIAGRAM             |  |
| 510          | SHADOW DIAGRAM             |  |
| 600          | AREA CALCULATIONS          |  |
| 700          | EXTERNAL FINISHES SCHEDULE |  |