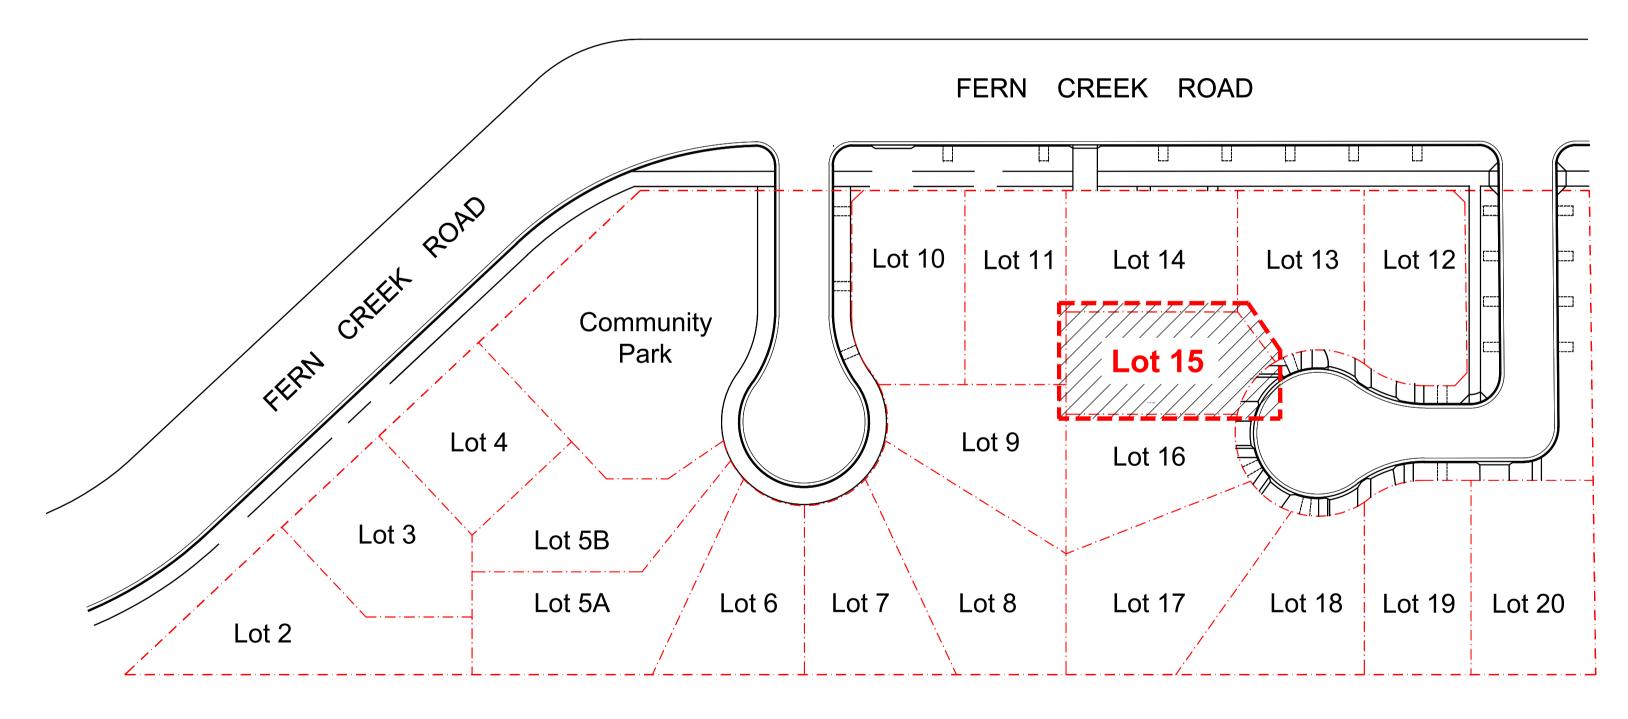

# DEVELOPMENT APPLICATION PROPOSED DWELLING AT LOT 15, 10 FERN CREEK ROAD, WARRIEWOOD

PREPARED FOR

|                      |                                |                     | SUMMERY NOTES WITH BASIX CERTIFICATE) |                                |  |  |  |  |
|----------------------|--------------------------------|---------------------|---------------------------------------|--------------------------------|--|--|--|--|
|                      | `                              |                     | cate # 1249762S                       |                                |  |  |  |  |
| WATER                | No hot water reticulation re   | quired              |                                       |                                |  |  |  |  |
| Fixtures             | All shower heads               | All toilets         | All kitchen taps                      | All bathrooms taps             |  |  |  |  |
| Rating               | 4 Star(>4.5 But<=6L/Min)       | 4 star              | 4 star                                | 4 star                         |  |  |  |  |
| Alternate water sour | ce                             |                     | •                                     |                                |  |  |  |  |
| Rain Water Tank      | Туре                           | Size                | Roof area connected                   | Connections                    |  |  |  |  |
|                      | Individual RWT                 | 2000L               | 90 m2                                 | Outdoor tap for landscape only |  |  |  |  |
| Swimming pool        |                                |                     |                                       |                                |  |  |  |  |
|                      | Volume                         | Heated              | Cover                                 | Shaded                         |  |  |  |  |
|                      |                                |                     |                                       | ****                           |  |  |  |  |
| ENERGY               |                                |                     |                                       |                                |  |  |  |  |
| Hot water            | Туре                           |                     | Rating                                |                                |  |  |  |  |
| <u> </u>             | ndividual, gas instantaneou    | S                   | 5 star                                |                                |  |  |  |  |
| Mech. Ventilation    | System                         |                     | Operation Control                     |                                |  |  |  |  |
| Bath                 | Indiv. fan, ducted to facad    | e or roof           | Manual Switch On/Off                  |                                |  |  |  |  |
| L'dry                | Indiv. fan, ducted to facad    | e or roof           | Manual Switch On/Off                  |                                |  |  |  |  |
| Kitchen              | Indiv. fan, ducted to facad    | e or roof           | Manual Switch On/Off                  |                                |  |  |  |  |
| Cooling System       | Туре                           |                     | Living areas                          | Bed rooms                      |  |  |  |  |
|                      | 1 Phase Air conditioning: D    | ay / Night Zoned    | 3 star ( average zone)                | 3 star ( average zone)         |  |  |  |  |
| Heating System       | Туре                           |                     | Living areas                          | Bed rooms                      |  |  |  |  |
|                      | 1 Phase Air conditioning: D    | ay / Night Zoned    | 3 star ( average zone)                | 3 star ( average zone)         |  |  |  |  |
| Artificial Lighting  | Primary type of artificial     | ighting is fluoresc | escent or light emitting diode (LED)  |                                |  |  |  |  |
|                      | No. of Bed rms & study         | No. of Living       | Each Kitchen, Bath / Toilet           | L'dry & Hallway                |  |  |  |  |
|                      | All                            | All                 | Yes                                   | Yes                            |  |  |  |  |
| Others               | Indoor private Cloth Line      |                     | Not Required                          |                                |  |  |  |  |
|                      | Outdoor or sheltered Clo       | th Line             | Yes                                   |                                |  |  |  |  |
|                      | Well ventilated Fridge sp      | ace                 | Yes                                   |                                |  |  |  |  |
|                      | Kitchen Cook top / Oven        |                     | Gas Cook top + Electric Ov            | en                             |  |  |  |  |
| THERMAL              | As per thermal simulat         | ion carried out b   | y assessor                            |                                |  |  |  |  |
|                      | <b>External Wall Insulatio</b> | n: R2.8             |                                       |                                |  |  |  |  |
| stamped drawings)    | Ceiling Insulation: R3.        | 0                   |                                       |                                |  |  |  |  |
|                      | Roof type / colour : Me        | tal roof, Medium    | Colour (SA 0.475 - 0.7) +             | SS Foil (R1.3)                 |  |  |  |  |
|                      | ALM-002-01 A: Alumin           | ium B SG Clear /    | tint U=6.6 SHGC =0.441 - 0            | 0.539                          |  |  |  |  |
|                      | All External doors & w         | indows to be wea    | ather sealed                          |                                |  |  |  |  |
|                      | Eaves / shading as per         | drawings            |                                       |                                |  |  |  |  |

LOT 15, 10 FERN CREEK ROAD, WARRIEWOOD BASIX COMMITMENT

CHECKED PI / KC DL, KC PROJECT NO P563 SCALE 1:1@A1

1 LOCATION PLAN

|                                                                                                                                                                                                                                                                                                                     | NOTE                                                                                                                                                            |     |             |             | A DEVE | ELOPMENT APPLICATION | DL KC/PI 15.10.21 | CLIENT            | PROJECT                     | NORTH | DRAWN          |        | CHECKED |             |
|---------------------------------------------------------------------------------------------------------------------------------------------------------------------------------------------------------------------------------------------------------------------------------------------------------------------|-----------------------------------------------------------------------------------------------------------------------------------------------------------------|-----|-------------|-------------|--------|----------------------|-------------------|-------------------|-----------------------------|-------|----------------|--------|---------|-------------|
|                                                                                                                                                                                                                                                                                                                     | Contractors to verify all dimensions on site before any shop drawings or work is commenced.                                                                     | r   |             |             | B SURV | VEY ISSUE            | DL GF/PI 11.11.21 | SKYCORP AUSTRALIA | LOT 15, 10 FERN CREEK ROAD, |       | DL,            | KC     | PI / K  | .C          |
| ARCHITECTURE Tourism + Residential  Main Office: Level 2, 68 Sophia Street, Surry Hills NSW 2010 Parramatta Office: Level 15, Deloitte Building, 60 Station Street, Parramatta NSW 2150 + 61 2 9283 0860   www.ptiarchitecture.com.au Nominated Registered Architect: Peter Israel (reg no 5064) ABN 90 050 071 022 | 2. Figured dimensions to be taken in preference to scaled dwgs.     3. This drawing is to be read in conjunction with the specification and engineers drawings. |     |             |             |        |                      |                   | SKICOKI AUSTRALIA | WARRIEWOOD                  |       | PROJECT No P50 | 63     | 1:50@   | <b>DA</b> 1 |
|                                                                                                                                                                                                                                                                                                                     | This drawing is the copyright of PTI Architecture Pty Ltd and may not be altered, reproduced or transmitted in any form or by any means, in part or             | r   |             |             |        |                      |                   |                   | CUT&FILL PLAN               |       | В              | DA     | 020     | В           |
|                                                                                                                                                                                                                                                                                                                     | in whole without the written permission of PTI Architecture Pty Ltd.                                                                                            | REV | DESCRIPTION | BY CHK DATE | REV    | DESCRIPTION          | BY CHK DATE       |                   |                             |       | disc           | stage. | dwg no. | revision    |