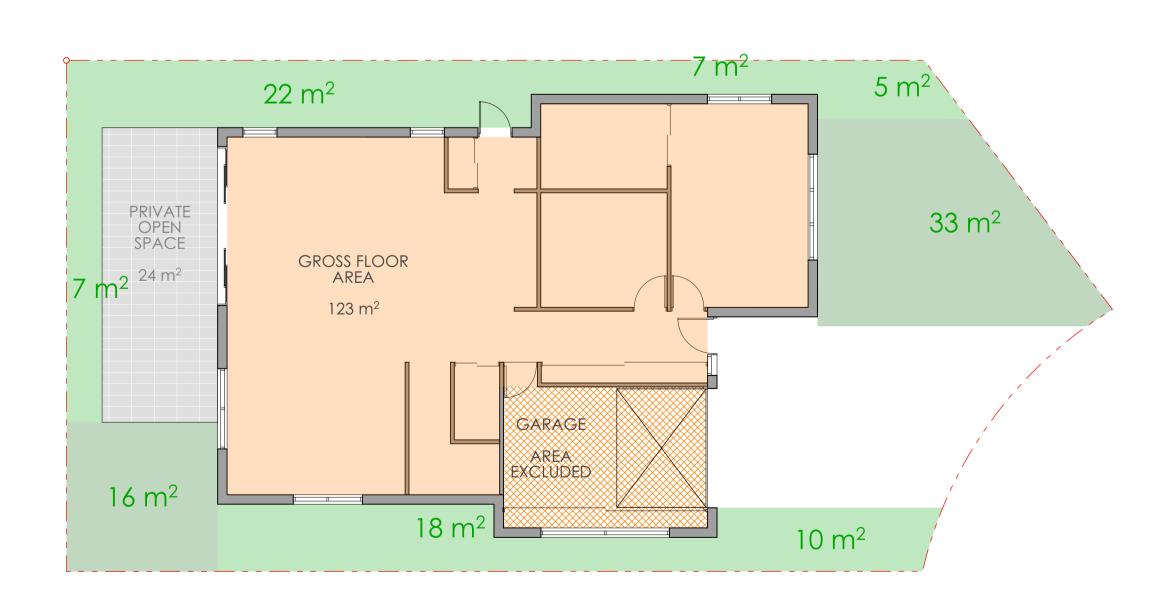

| SITE AREA (LOT 15) 335m <sup>2</sup>                                                                                                                               | m/m²                                                                           | COMPLIANCE |
|--------------------------------------------------------------------------------------------------------------------------------------------------------------------|--------------------------------------------------------------------------------|------------|
| PERMISSABLE GFA                                                                                                                                                    | N/A                                                                            | Y          |
| PROPOSED GFA                                                                                                                                                       | 234m <sup>2</sup>                                                              |            |
| LOT WIDTH AT FRONT BUILDING LINE                                                                                                                                   | 13.5m                                                                          | Y          |
| LANDSCAPE  REQUIRED LANDSCAPING AREA (35% OF SITE AREA)  PROPOSED LANDSCAPING TOTAL AREA  PROPOSED COMPLIANT LANDSCAPE AREA  PROPOSED NON COMPLIANT LANDSCAPE AREA | 117m <sup>2</sup><br>118m <sup>2</sup><br>49m <sup>2</sup><br>69m <sup>2</sup> | Y          |
| PRIVATE OPEN SPACE<br>REQUIRED PRIVATE OPEN SPACE<br>PROPOSED PRIVATE OPEN SPACE                                                                                   | 24m²<br>24m²                                                                   | Y          |

PROPOSED SITE AREA

PROPOSED GROSS FLOOR AREA

PROPOSED ARTICULATON ZONE

PROPOSED PRIVATE OPEN SPACE

PROPOSED LANDSCAPE AREA

PROPOSED NON COMPLIANT LANDSCAPE AREA

PROPOSED AREA EXCLUDED

DESCRIPTION

TOTAL SITE AREA
335 m²

PROPOSED BUILDING LIVE

SITE AREA PLA

1 GROUND FLOOR AREA PLAN 1:100

2 LEVEL 1 AREA PLAN 1:100

BY CHK DATE

SKYCORP AUSTRALIA

SURVEY ISSUE