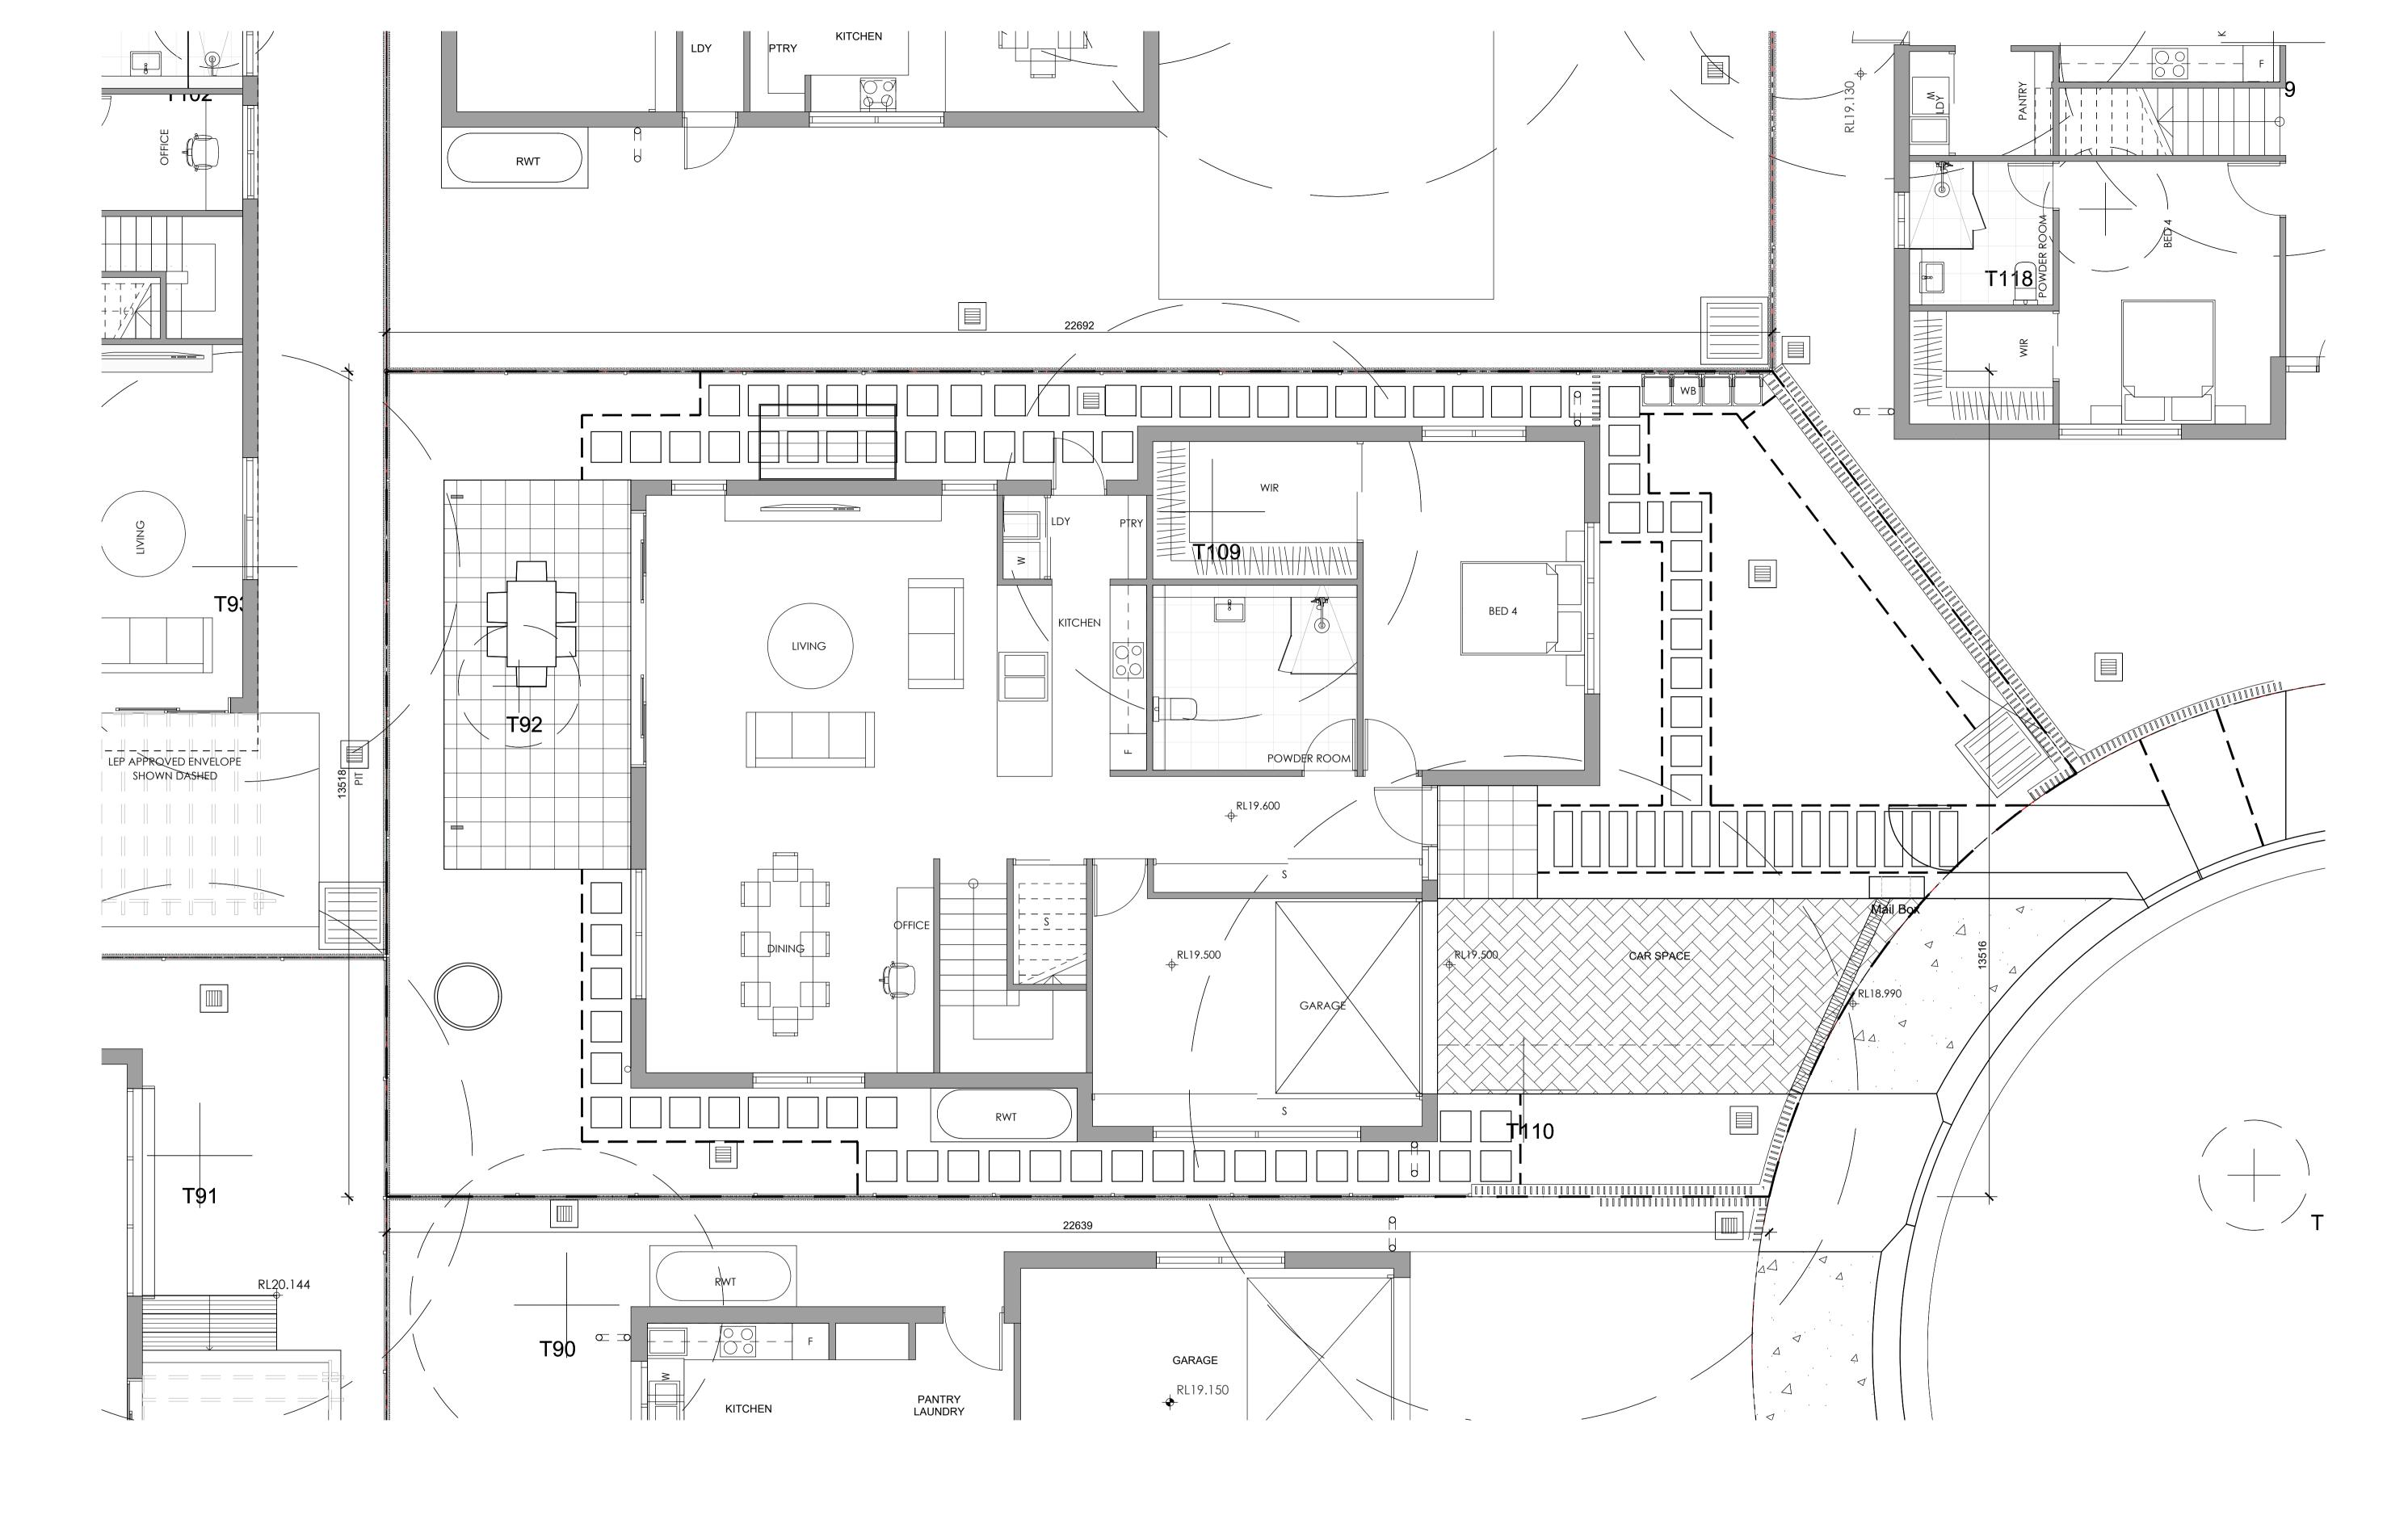

Tel: (61 2) 8332 5600

Fax: (61 2) 9698 2877

www.siteimage.com.au

SKYCORP AUSTRALIA

Project
Proposed Dwellings
10 Fern Creek Road
Warriewood

Drawing Name
Landscape Plan
- Lot 15

SS21-4780

DEVELOPMENT APPLICATION

Scale 1:50 @ A1 0 0.5 1 1.5 2 2.5m

Job Number Drawing Number Issue

115 A

Indicative plant schedule refer to drawing sheet 515

Key Plan

SKYCORP AUSTRALIA

**Proposed Dwellings** 10 Fern Creek Road Warriewood

Landscape Planting Plan - Lot 15

DEVELOPMENT APPLICATION

Job Number Drawing Number SS21-4780 415 A