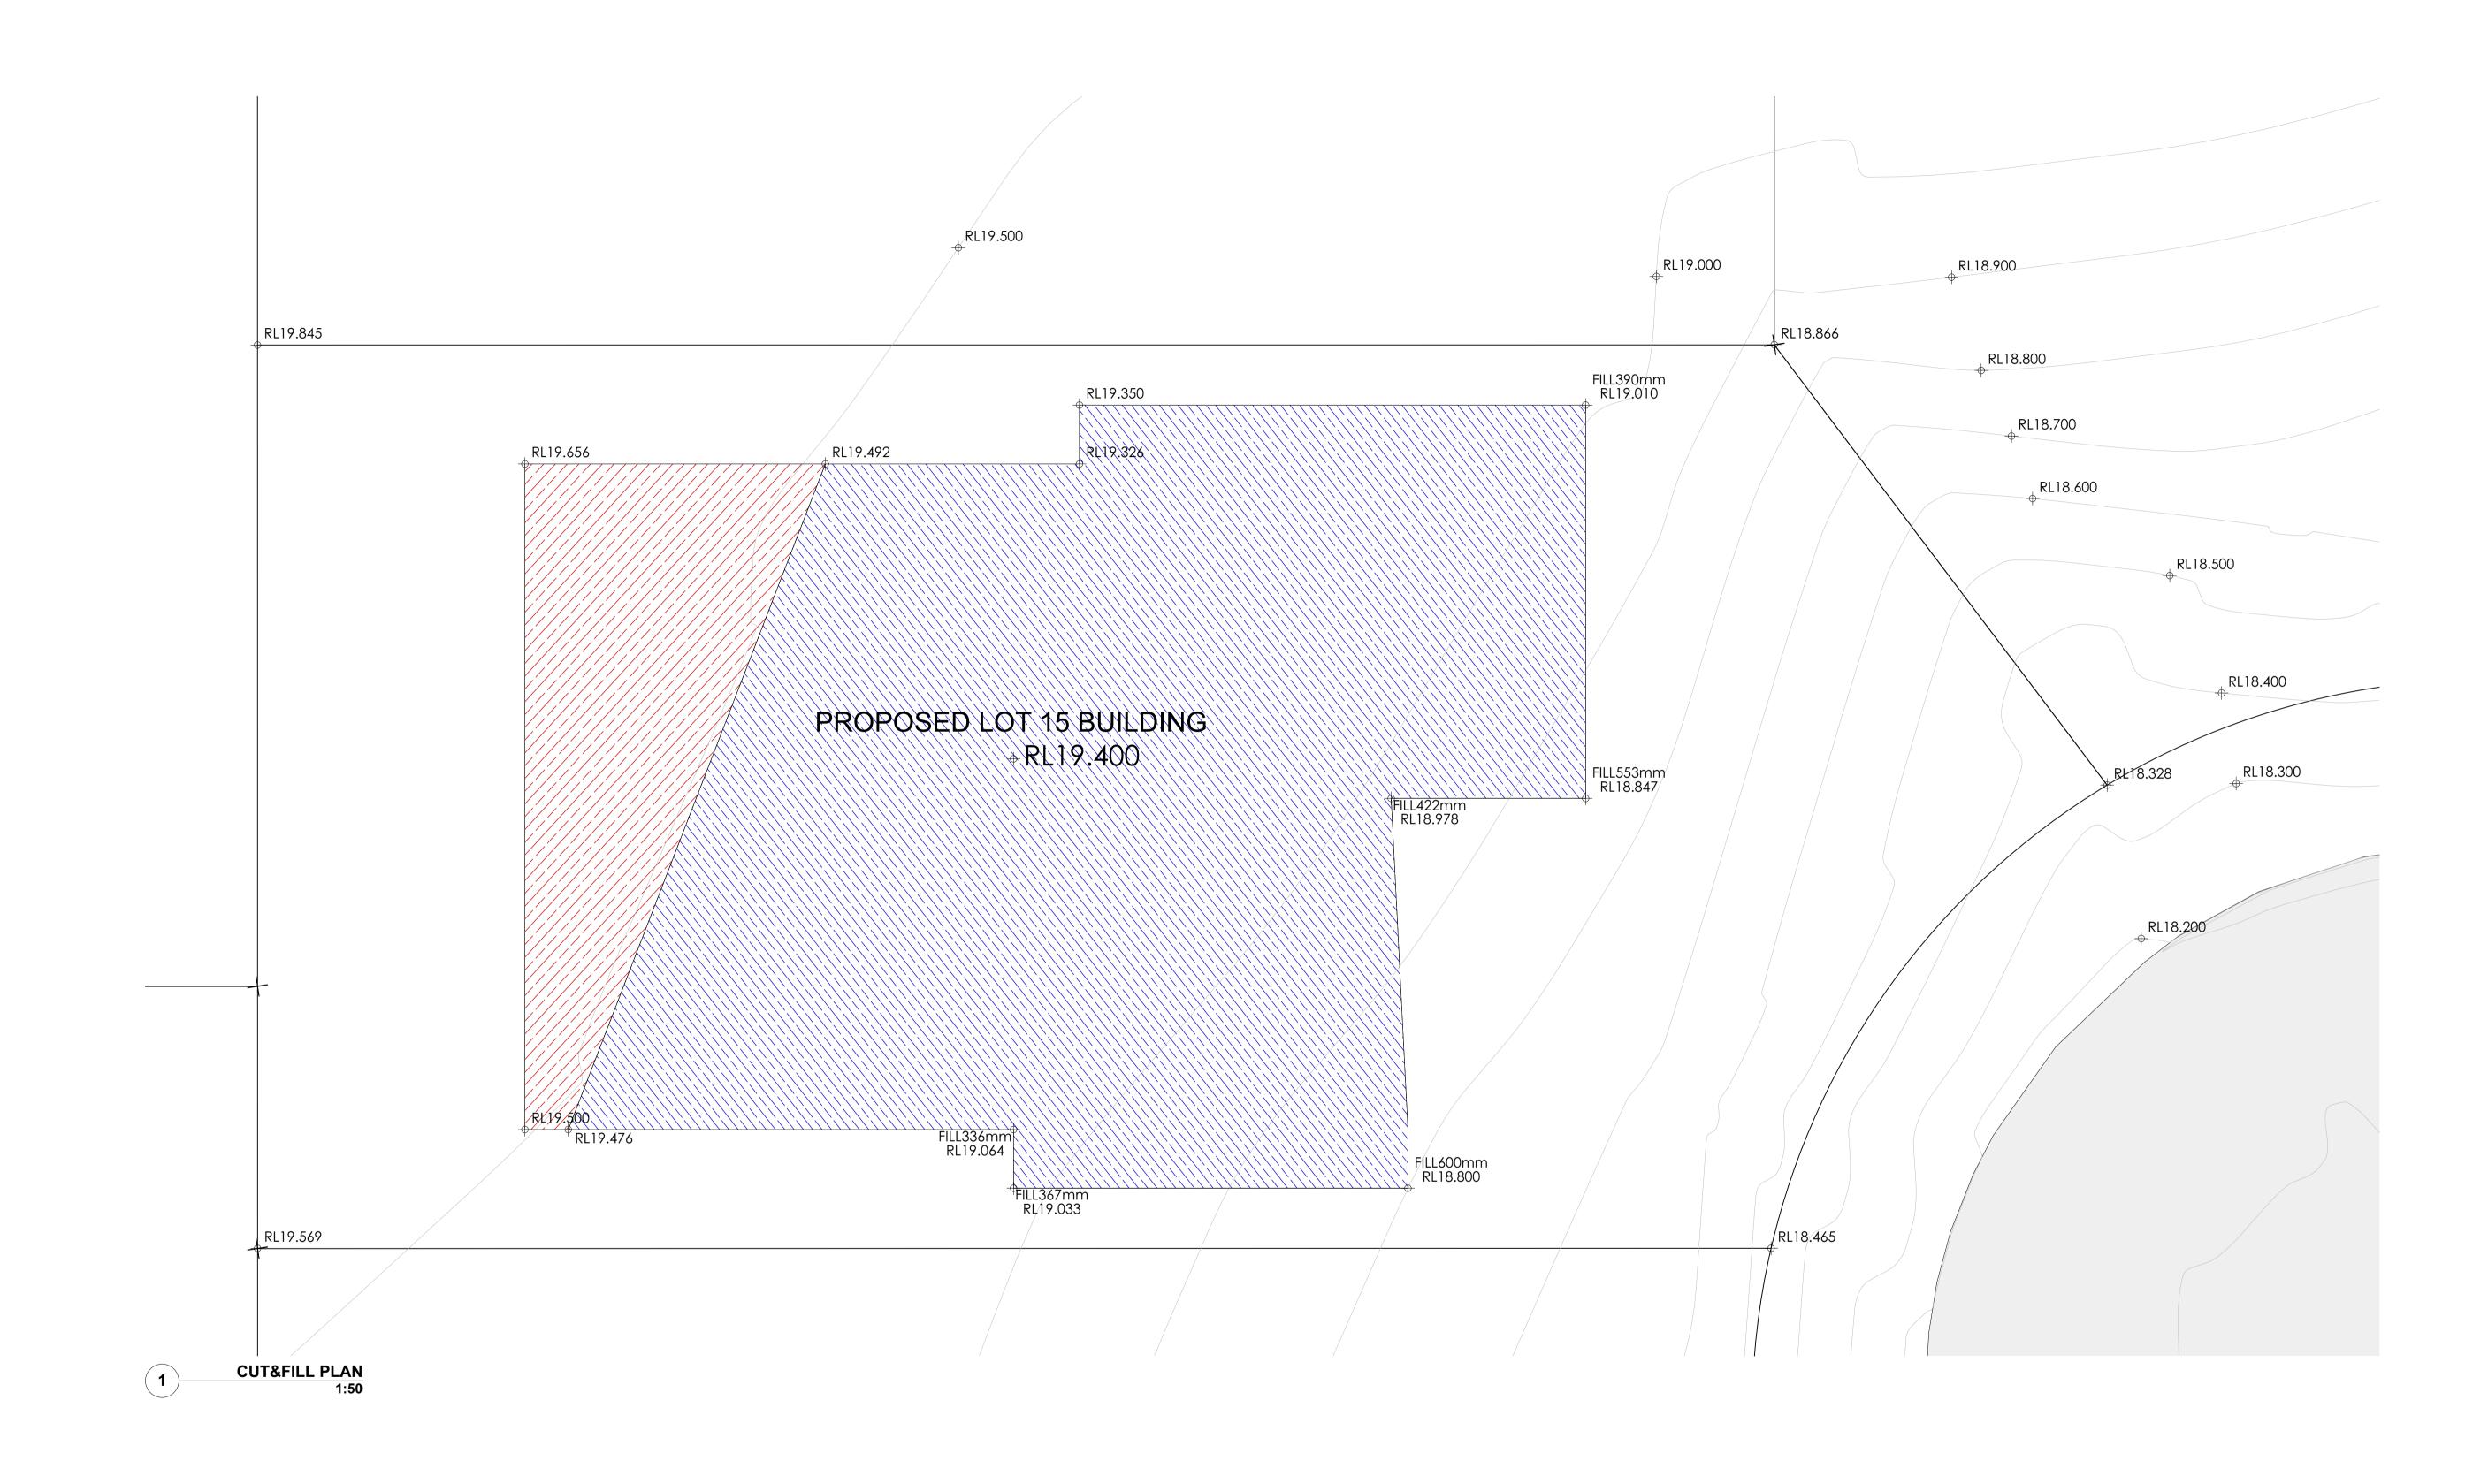

LOT 15, 10 FERN CREEK ROAD, WARRIEWOOD BASIX COMMITMENT

CHECKED PI / KC DL, KC PROJECT NO P563 SCALE 1:1@A1

1 LOCATION PLAN

|                                                                                                                                                                                                                                                                                                                     | NOTE                                                                                                                                                            |     |             |             | A DEVE | ELOPMENT APPLICATION | DL KC/PI 15.10.21 | CLIENT            | PROJECT                     | NORTH | DRAWN          |        | CHECKED |             |
|---------------------------------------------------------------------------------------------------------------------------------------------------------------------------------------------------------------------------------------------------------------------------------------------------------------------|-----------------------------------------------------------------------------------------------------------------------------------------------------------------|-----|-------------|-------------|--------|----------------------|-------------------|-------------------|-----------------------------|-------|----------------|--------|---------|-------------|
|                                                                                                                                                                                                                                                                                                                     | Contractors to verify all dimensions on site before any shop drawings or work is commenced.                                                                     | r   |             |             | B SURV | VEY ISSUE            | DL GF/PI 11.11.21 | SKYCORP AUSTRALIA | LOT 15, 10 FERN CREEK ROAD, |       | DL,            | KC     | PI / K  | .C          |
| ARCHITECTURE Tourism + Residential  Main Office: Level 2, 68 Sophia Street, Surry Hills NSW 2010 Parramatta Office: Level 15, Deloitte Building, 60 Station Street, Parramatta NSW 2150 + 61 2 9283 0860   www.ptiarchitecture.com.au Nominated Registered Architect: Peter Israel (reg no 5064) ABN 90 050 071 022 | 2. Figured dimensions to be taken in preference to scaled dwgs.     3. This drawing is to be read in conjunction with the specification and engineers drawings. |     |             |             |        |                      |                   | SKICOKI AUSTRALIA | WARRIEWOOD                  |       | PROJECT No P50 | 63     | 1:50@   | <b>DA</b> 1 |
|                                                                                                                                                                                                                                                                                                                     | This drawing is the copyright of PTI Architecture Pty Ltd and may not be altered, reproduced or transmitted in any form or by any means, in part or             | r   |             |             |        |                      |                   |                   | CUT&FILL PLAN               |       | В              | DA     | 020     | В           |
|                                                                                                                                                                                                                                                                                                                     | in whole without the written permission of PTI Architecture Pty Ltd.                                                                                            | REV | DESCRIPTION | BY CHK DATE | REV    | DESCRIPTION          | BY CHK DATE       |                   |                             |       | disc           | stage. | dwg no. | revision    |