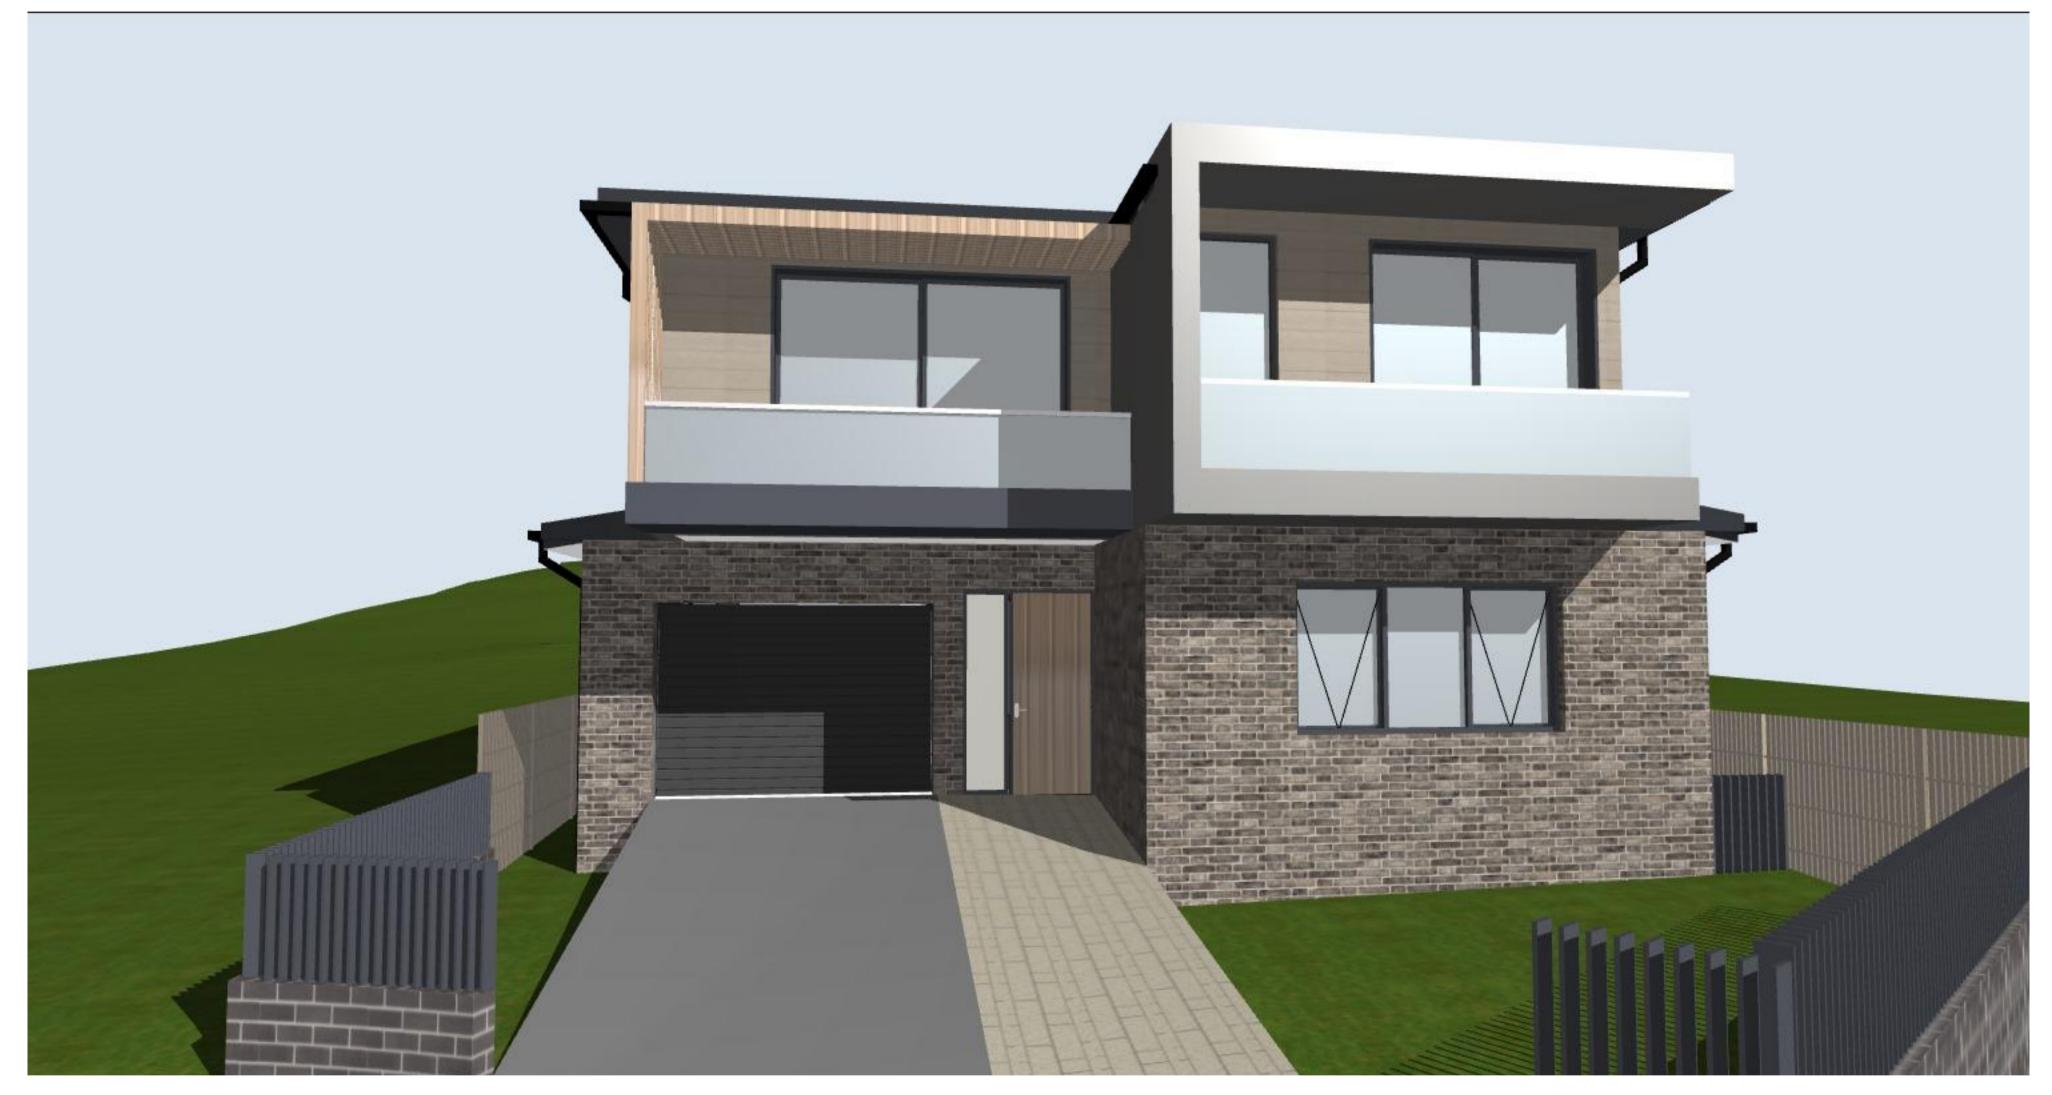

# DEVELOPMENT APPLICATION PROPOSED DWELLING AT LOT 15, 10 FERN CREEK ROAD, WARRIEWOOD

PREPARED FOR

|                      |                                |                     | SUMMERY NOTES WITH BASIX CERTIFICATE) |                                |  |  |  |  |
|----------------------|--------------------------------|---------------------|---------------------------------------|--------------------------------|--|--|--|--|
|                      | `                              |                     | cate # 1249762S                       |                                |  |  |  |  |
| WATER                | No hot water reticulation re   | quired              |                                       |                                |  |  |  |  |
| Fixtures             | All shower heads               | All toilets         | All kitchen taps                      | All bathrooms taps             |  |  |  |  |
| Rating               | 4 Star(>4.5 But<=6L/Min)       | 4 star              | 4 star                                | 4 star                         |  |  |  |  |
| Alternate water sour | ce                             |                     | •                                     |                                |  |  |  |  |
| Rain Water Tank      | Туре                           | Size                | Roof area connected                   | Connections                    |  |  |  |  |
|                      | Individual RWT                 | 2000L               | 90 m2                                 | Outdoor tap for landscape only |  |  |  |  |
| Swimming pool        |                                |                     |                                       |                                |  |  |  |  |
|                      | Volume                         | Heated              | Cover                                 | Shaded                         |  |  |  |  |
|                      |                                |                     |                                       | ****                           |  |  |  |  |
| ENERGY               |                                |                     |                                       |                                |  |  |  |  |
| Hot water            | Туре                           |                     | Rating                                |                                |  |  |  |  |
| <u> </u>             | ndividual, gas instantaneou    | S                   | 5 star                                |                                |  |  |  |  |
| Mech. Ventilation    | System                         |                     | Operation Control                     |                                |  |  |  |  |
| Bath                 | Indiv. fan, ducted to facad    | e or roof           | Manual Switch On/Off                  |                                |  |  |  |  |
| L'dry                | Indiv. fan, ducted to facad    | e or roof           | Manual Switch On/Off                  |                                |  |  |  |  |
| Kitchen              | Indiv. fan, ducted to facad    | e or roof           | Manual Switch On/Off                  |                                |  |  |  |  |
| Cooling System       | Туре                           |                     | Living areas                          | Bed rooms                      |  |  |  |  |
|                      | 1 Phase Air conditioning: D    | ay / Night Zoned    | 3 star ( average zone)                | 3 star ( average zone)         |  |  |  |  |
| Heating System       | Туре                           |                     | Living areas                          | Bed rooms                      |  |  |  |  |
|                      | 1 Phase Air conditioning: D    | ay / Night Zoned    | 3 star ( average zone)                | 3 star ( average zone)         |  |  |  |  |
| Artificial Lighting  | Primary type of artificial     | ighting is fluoresc | escent or light emitting diode (LED)  |                                |  |  |  |  |
|                      | No. of Bed rms & study         | No. of Living       | Each Kitchen, Bath / Toilet           | L'dry & Hallway                |  |  |  |  |
|                      | All                            | All                 | Yes                                   | Yes                            |  |  |  |  |
| Others               | Indoor private Cloth Line      |                     | Not Required                          |                                |  |  |  |  |
|                      | Outdoor or sheltered Clo       | th Line             | Yes                                   |                                |  |  |  |  |
|                      | Well ventilated Fridge sp      | ace                 | Yes                                   |                                |  |  |  |  |
|                      | Kitchen Cook top / Oven        |                     | Gas Cook top + Electric Ov            | en                             |  |  |  |  |
| THERMAL              | As per thermal simulat         | ion carried out b   | y assessor                            |                                |  |  |  |  |
|                      | <b>External Wall Insulatio</b> | n: R2.8             |                                       |                                |  |  |  |  |
| stamped drawings)    | Ceiling Insulation: R3.        | 0                   |                                       |                                |  |  |  |  |
|                      | Roof type / colour : Me        | tal roof, Medium    | Colour (SA 0.475 - 0.7) +             | SS Foil (R1.3)                 |  |  |  |  |
|                      | ALM-002-01 A: Alumin           | ium B SG Clear /    | tint U=6.6 SHGC =0.441 - 0            | 0.539                          |  |  |  |  |
|                      | All External doors & w         | indows to be wea    | ather sealed                          |                                |  |  |  |  |
|                      | Eaves / shading as per         | drawings            |                                       |                                |  |  |  |  |

LOT 15, 10 FERN CREEK ROAD, WARRIEWOOD BASIX COMMITMENT

CHECKED PI / KC DL, KC PROJECT NO P563 SCALE 1:1@A1

1 LOCATION PLAN

|                                                                                                                                                                                                                                                                                                                     | NOTE                                                                                                                                                            |     |             |             | A DEVE | ELOPMENT APPLICATION | DL KC/PI 15.10.21 | CLIENT            | PROJECT                     | NORTH | DRAWN          |        | CHECKED |             |
|---------------------------------------------------------------------------------------------------------------------------------------------------------------------------------------------------------------------------------------------------------------------------------------------------------------------|-----------------------------------------------------------------------------------------------------------------------------------------------------------------|-----|-------------|-------------|--------|----------------------|-------------------|-------------------|-----------------------------|-------|----------------|--------|---------|-------------|
|                                                                                                                                                                                                                                                                                                                     | Contractors to verify all dimensions on site before any shop drawings or work is commenced.                                                                     | r   |             |             | B SURV | VEY ISSUE            | DL GF/PI 11.11.21 | SKYCORP AUSTRALIA | LOT 15, 10 FERN CREEK ROAD, |       | DL,            | KC     | PI / K  | .C          |
| ARCHITECTURE Tourism + Residential  Main Office: Level 2, 68 Sophia Street, Surry Hills NSW 2010 Parramatta Office: Level 15, Deloitte Building, 60 Station Street, Parramatta NSW 2150 + 61 2 9283 0860   www.ptiarchitecture.com.au Nominated Registered Architect: Peter Israel (reg no 5064) ABN 90 050 071 022 | 2. Figured dimensions to be taken in preference to scaled dwgs.     3. This drawing is to be read in conjunction with the specification and engineers drawings. |     |             |             |        |                      |                   | SKICOKI AUSTRALIA | WARRIEWOOD                  |       | PROJECT No P50 | 63     | 1:50@   | <b>DA</b> 1 |
|                                                                                                                                                                                                                                                                                                                     | This drawing is the copyright of PTI Architecture Pty Ltd and may not be altered, reproduced or transmitted in any form or by any means, in part or             | r   |             |             |        |                      |                   |                   | CUT&FILL PLAN               |       | В              | DA     | 020     | В           |
|                                                                                                                                                                                                                                                                                                                     | in whole without the written permission of PTI Architecture Pty Ltd.                                                                                            | REV | DESCRIPTION | BY CHK DATE | REV    | DESCRIPTION          | BY CHK DATE       |                   |                             |       | disc           | stage. | dwg no. | revision    |