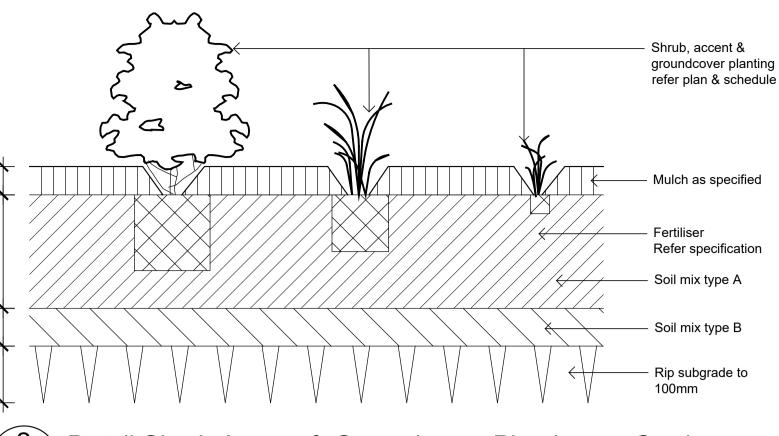

#### IMPORTED SOIL MIX

OUTLETS/HOLES.

IMPORTED LIGHTWEIGHT SOIL MIX FOR ON-SLAB AREAS AND POTS: LIGHTWEIGHT SOIL MIX SHALL BE COMPOSED OF THE FOLLOWING MATERIALS AND MIXED IN THE GIVEN PROPORTIONS TO PRODUCE A MATERIAL WITH A PH 6.0-6.5

#### SOIL MIX PER CUBIC METRE SHALL CONSIST OF:

- 30% KENTHURST BLACK LOAM
- 30% DOUBLE WASHED COARSE SAND
- 20% AUSTRALIAN PEAT - 10% COMPOSTED BARK FINES - 10% COMPOSTED HARDWOOD DUST
- FERTILISER PER CUBIC METRE SHALL CONSIST OF - 500GMS CALCIUM NITRATE
- 500GMS POTASSIUM SULPHATE - 750GMS SUPERPHOSHATE MICRO FINE
- 1 KG IBDU (NITROGEN SLOW RELEASE)
- 1 KG SLOW RELEASE NUTRICOTE

#### PLANT MATERIAL

ALL PLANTS SHALL BE WELL GROWN, DISEASE FREE NURSERY STOCK, AND TRUE TO SPECIES TYPE. NO SPECIES SHALL BE SUBSTITUTED WITHOUT THE APPROVAL OF THE SUPERINTENDENT. NO VARIEGATED STRAIN SHALL BE USED UNLESS NOMINATED.

ALL PLANTS SHALL BE OF THE SIZE AND QUALITY CONSISTENT WITH THE NORMAL INDUSTRY EXPECTATION FOR THE NOMINATED CONTAINER SIZE. PLANTS NOT CONSISTENT WITH THE ABOVE MAY BE REJECTED WITH REPLACEMENT STOCK SUBJECT TO THE APPROVAL OF THE SUPERINTENDENT.

ALLOW TWO AGRIFORM SLOW RELEASE PELLETS PER 5-25 LITRE PLANT AND ONE PER 150MM PLANT. ALL FERTILISER IS TO BE APPLIED IN ACCORDANCE WITH THE MANUFACTURERS INSTRUCTIONS.

#### MULCH

TO MASS PLANTING AREAS AND STREET TREES INSTALL 75MM THICKNESS OF GRADED PINE BARK AS SUPPLIED BY AUSTRALIAN NATIVE LANDSCAPES P/L OR APPROVED EQUIVALENT. ALL MULCH SHALL BE FREE OF VEGETATIVE REPRODUCTIVE PARTS OF