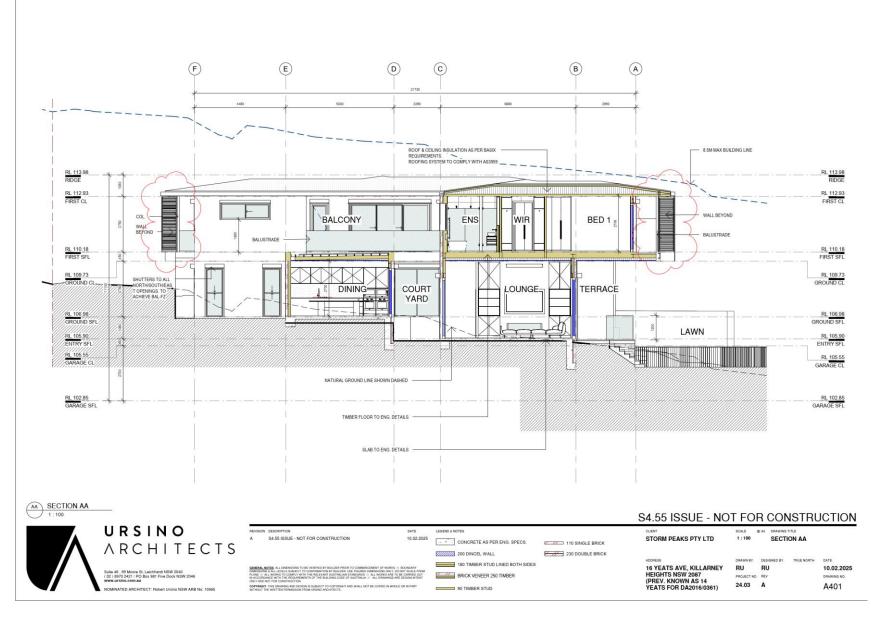

TATI DI MALTINI DI MANDIO DI MALTINO DI MALTINO DI MALTINO MALCONDANO DI MITTI DI RECUENTI DI TI DI COMPANITA DI TI DI MANDIO DI MALTINO DI MALTINO DI MALTINO DI MALTINO MALCONDANO DI MITTI DI RECUENTI DI MALTINI DI MALTINI DI MANDIO DI MALTINI DI MANDIO DI MALTINO DI MALTINO DI MALTINI DI RU RU Suite 46 . 99 Moore St. Leichhardt NSW 2040 ( 02 ) 8970 2421 / PO Box 981 Five Dock NSW 2046 www.ursino.com.au BRICK VENEER 250 TIMBER C LAUNDRY CHUTE HEIGHTS NSW 2087 (PREV. KNOWN AS 14 YEATS FOR DA2016/0361)  $(\mathbb{N})$ DRAWING NO. PROJECT NO. REV COPYRIGHT: THIS DRAWING AND DESIGN IS SUBJECT TO COPYRIGHT AND SHALL NOT BE COPIED IN WHOLE OR IN I WITHOUT THE WRITTEN PERMISSION FROM URSING ARCHITECTS. 90 TIMBER STUD R RISER 24.03 A A303 NOMINATED ARCHITECT: Robert Ursino NSW ARB No: 10565



























|          |                                                                                                                                                                          |