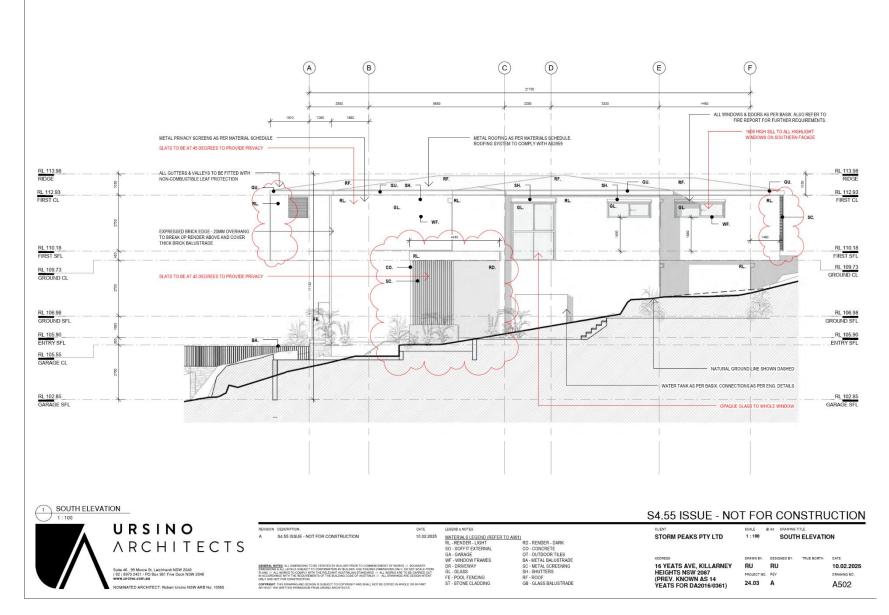

### S4.55 ISSUE - NOT FOR CONSTRUCTION

Project NEW DWELLING

Address 16 YEATS AVE, KILLARNEY HEIGHTS NSW 2087 (PREV. KNOWN AS 14 YEATS FOR DA2016/0361)

Client STORM PEAKS PTY LTD

Project Number

24.03

Date

10.02.2025