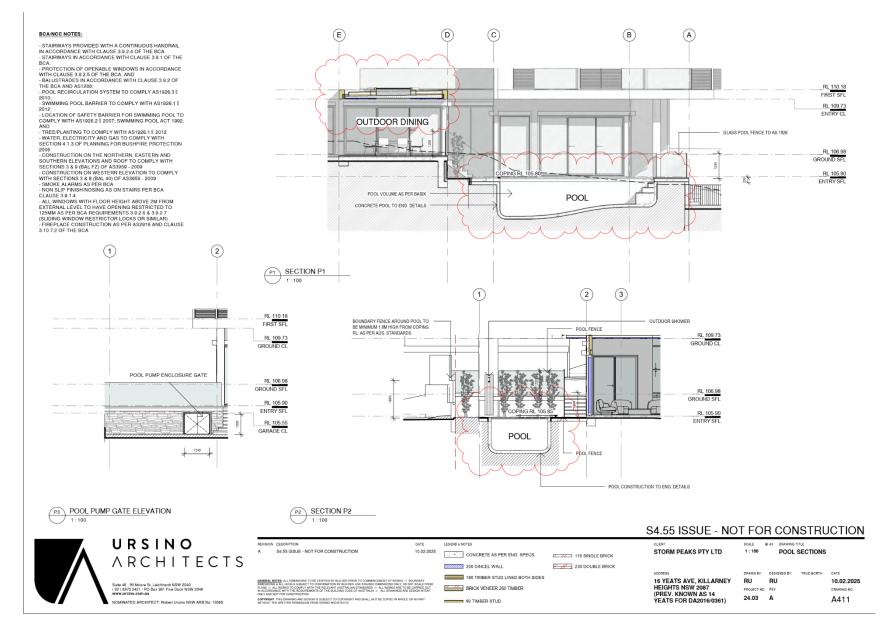

#### BCA/NCC NOTES:

- STAIRWAYS PROVIDED WITH A CONTINUOUS HANDRAIL IN ACCORDANCE WITH CLAUSE 3.9.2.4 OF THE BCA - STAIRWAYS IN ACCORDANCE WITH CLAUSE 3.9.1 OF THE

- STAINWAYS IN ACCONDANCE WITH CLAUSE 3.9.1 OF THE BCA. - PROTECTION OF OPENABLE WINDOWS IN ACCORDANCE WITH CLAUSE 3.9.2.5 OF THE BCA: AND - BALUSTRADES IN ACCORDANCE WITH CLAUSE 3.9.2 OF THE BCA AND AS1288; - POOL RECIRCULATION SYSTEM TO COMPLY AS1926.3 II - POOL

2010 2010; SWIIMMING POOL BARRIER TO COMPLY WITH AS1926.1 II 2012; - LOCATION OF SAFETY BARRIER FOR SWIIMING POOL TO COMPLY WITH AS1926.2 II 2007; SWIIMING POOL ACT 1992;

AND

- TREE/PLANTING TO COMPLY WITH AS1926.1 2012 - WATER, ELECTRICITY AND GAS TO COMPLY WITH SECTION 4.1.3 OF PLANNING FOR BUSHFIRE PROTECTION

2006 - CONSTRUCTION ON THE NORTHERN, EASTERN AND - CONSTRUCTION ON THE NORTHERN, EASTERN AND SOUTHERN ELEVATIONS AND NOOF TO COMPLY WITH SECTIONS 3 & (FAL 2C) OF AS3059 - 2000 WITH SECTIONS 3 & (FAL 2C) OF AS3059 - 2000 SMOKE ALARMS AS PER BCA - NON SLIP FINISHINGSING AS ON STAIRS PER BCA CLAUSE 3 0.14 - ALL WIRDOWS IN THE LOOR HEIGHT ABOVE 2M FROM - ALL WIRDOWS INT FLOOR HEIGHT ABOVE 2M FROM - ALL WIRDOWS INT FLOOR HEIGHT ABOVE 2M FROM - SMOKE DEPENDENT SO 2.6 & 3.0 2.7 (SLIDING WINDOW RESTRICTOR LOCKS OR SMILAR)

(SLIDING WINDOW RESTRICTOR LOCKS OR SIMILAR) - FIREPLACE CONSTRUCTION AS PER AS2918 AND CLAUSE 3.10.7.2 OF THE BCA

SASS - LIST OF AMENDMENTS
1. NEW SCREEN DESIGN TO BALCONY
ADDITION OF BAITHOOKS' BED
ADDITION OF BAITHOOKS' BED
ALANGE FRONT DOCR
NEW KITCHEN LAYOUT
6. OPENING CHANGES
7. NEW LAUNDRY LAYOUT
8. OPENING CHANGES
0. FOXING CHANGES
10. ENSUTE CHANGES
11. BORFEDUAL TRADE NO MINES
13. ROOF CUIS DACK TA ADDED TO BOL2
15. ROOF CANGE. SCREEN CHANGES
15. ROOF CUIS DACK TA ADDED TO BOL2
15. ROOF CANGE. SCREEN CHANGES
15. ROOF CUIS DACK TA ADDED TO BOL3
15. ROOF CUIS DACK TA ADDED TO CUITOOR DINING AREA
15. POOL CHANGE. STEP DETAL ADDED
16. MATERIAL CHANGES