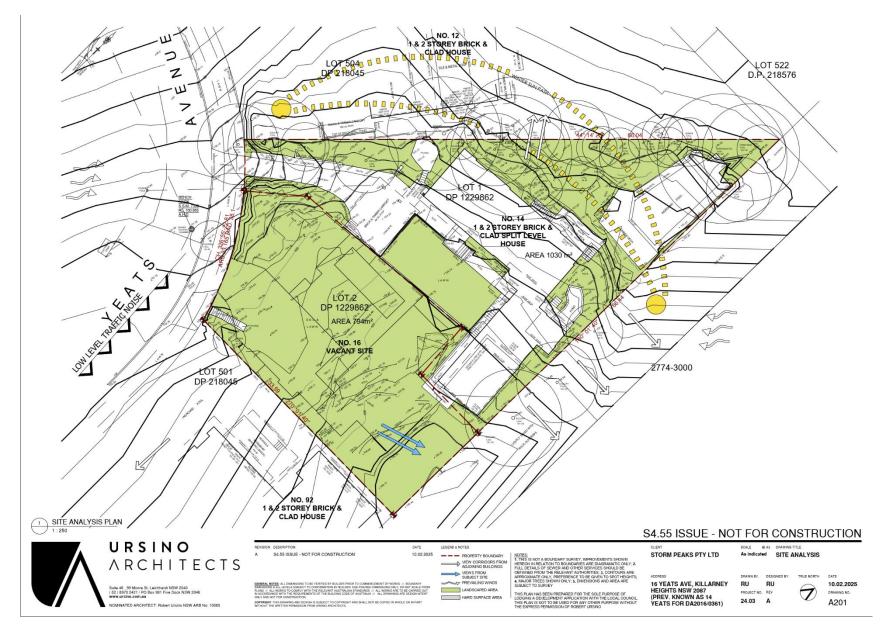

## Property Address:

16 Yeats Avenue Killarney Heights. (Previously 14 Yeats Ave)

## Lot and DP Number:

Lot 2, Dp 1229862.