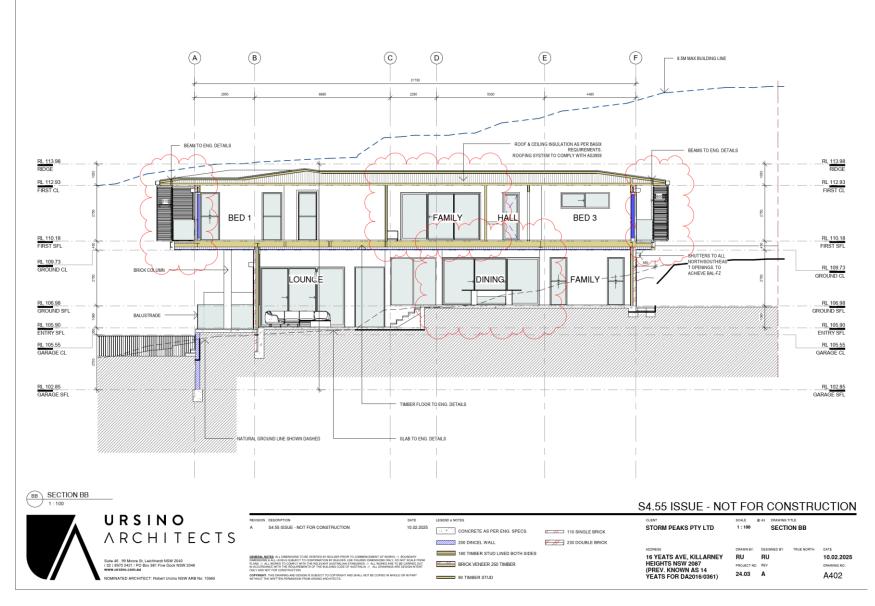

TI DI MALTINI DI MANDIO DI MALTINO DI MALTINO DI MALTINO MALCONDANO DI MITTI DI RECUENTI DI TI DI COMPANITA DI TI DI MANDIO DI MALTINO DI MALTINO DI MALTINO DI MALTINO MALCONDANO DI MITTI DI RECUENTI DI MALTINI DI MALTINI DI MANDIO DI MALTINI DI MANDIO DI MALTINO DI MALTINO DI MALTINI DI RU RU Suite 46 . 99 Moore St. Leichhardt NSW 2040 ( 02 ) 8970 2421 / PO Box 981 Five Dock NSW 2046 www.ursino.com.au BRICK VENEER 250 TIMBER C LAUNDRY CHUTE HEIGHTS NSW 2087 (PREV. KNOWN AS 14 YEATS FOR DA2016/0361)  $(\mathbb{N})$ DRAWING NO. PROJECT NO. REV COPYRIGHT: THIS DRAWING AND DESIGN IS SUBJECT TO COPYRIGHT AND SHALL NOT BE COPIED IN WHOLE OR IN I WITHOUT THE WRITTEN PERMISSION FROM URSING ARCHITECTS. 90 TIMBER STUD R RISER 24.03 A A303 NOMINATED ARCHITECT: Robert Ursino NSW ARB No: 10565



























|          |                                                                                                                                                                          |