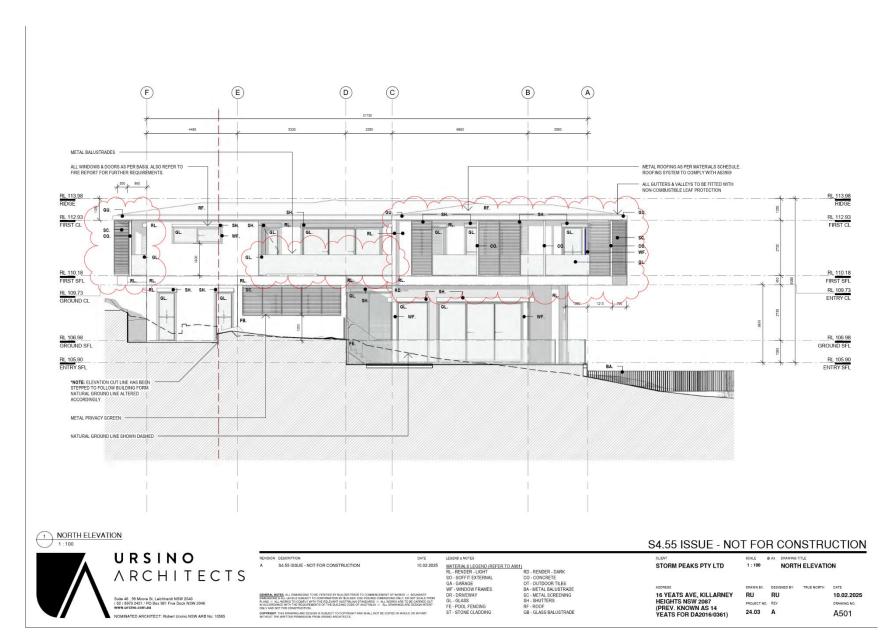

INI DI MANDIO DI MALTINO DI MALTINO DI MALTINO MALCONDANO DI MITTI DI RECUENTI DI TI DI COMPANITA DI TI DI MANDIO DI MALTINO DI MALTINO DI MALTINO DI MALTINO MALCONDANO DI MITTI DI RECUENTI DI MALTINI DI MALTINI DI MANDIO DI MALTINI DI MANDIO DI MALTINO DI MALTINO DI MALTINI DI RU RU Suite 46 . 99 Moore St. Leichhardt NSW 2040 ( 02 ) 8970 2421 / PO Box 981 Five Dock NSW 2046 www.ursino.com.au BRICK VENEER 250 TIMBER C LAUNDRY CHUTE HEIGHTS NSW 2087 (PREV. KNOWN AS 14 YEATS FOR DA2016/0361)  $(\mathbb{N})$ DRAWING NO. PROJECT NO. REV COPYRIGHT: THIS DRAWING AND DESIGN IS SUBJECT TO COPYRIGHT AND SHALL NOT BE COPIED IN WHOLE OR IN I WITHOUT THE WRITTEN PERMISSION FROM URSING ARCHITECTS. 90 TIMBER STUD R RISER 24.03 A A303 NOMINATED ARCHITECT: Robert Ursino NSW ARB No: 10565



























|          |                                                                                                                                                                          |