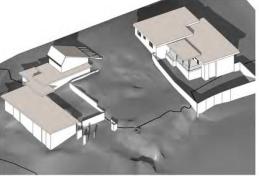

2 SHADOWS - 21 JUNE 9AM - PROPOSED

NOMINATED ARCHITECT: Robert Ursino NSW ARB No: 10565

4 SHADOWS - 21 JUNE 12PM - PROPOSED

COPYRIGHT: THIS DRAWING AND DESIGN IS SUBJECT TO COPYRIGHT AND SHALL NOT BE COPIED IN WHOLE OR IN PART WITHOUT THE WAITTEN PERMISSION FROM URSING ARCHITECTS.