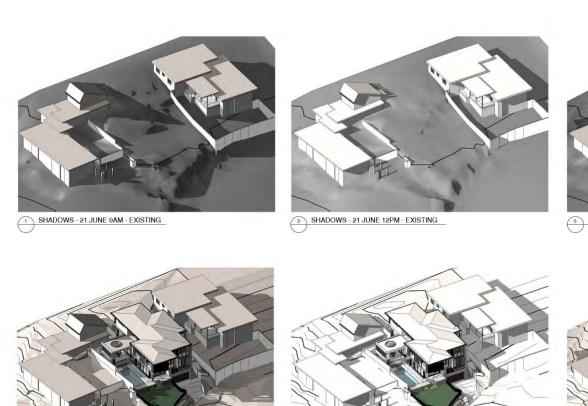

2 SHADOWS - 21 JUNE 9AM - PROPOSED

NOMINATED ARCHITECT: Robert Ursino NSW ARB No: 10565

4 SHADOWS - 21 JUNE 12PM - PROPOSED

COPYRIGHT: THIS DRAWING AND DESIGN IS SUBJECT TO COPYRIGHT AND SHALL NOT BE COPIED IN WHOLE OR IN PART WITHOUT THE WAITTEN PERMISSION FROM URSING ARCHITECTS.

5 SHADOWS - 21 JUNE 3PM - EXISTING

24.03 A

S4.55 ISSUE - NOT FOR CONSTRUCTION URSINO A S4.55 ISSUE - NOT FOR CONSTRUCTION DATE 10.02.2025 LEGEND & NOTES CLIENT SCALE @ A3 DRAWING TITLE STORM PEAKS PTY LTD SHADOW DIAGRAMS 3D -JUNE ARCHITECTS DATE ADDRESS DRAWN BY. DESIGNED BY. TRUE NORTH 16 YEATS AVE, KILLARNEY HEIGHTS NSW 2087 (PREV. KNOWN AS 14 YEATS FOR DA2016/0361) RU RU 10.02.2025 BINERAL METER ALL DEVENDENT TO BE VERIFIED BY BULGED PROFIT TO COMMUNICATION WORKS (# BOUNDARD) DEMEMBIOND & ALL LIVELS BULGET TO COMPLY AND THE RELEVANT AUSTRALIANS TANDARDS (# ALL WORKS TO AD TO SALE FROM FLAMS (# ALL WORKS TO COMPLY WITH THE RELEVANT AUSTRALIANS TANDARDS (# ALL WORKS TO AD TO SALE FROM PLANS (# ALL WORKS TO COMPLY WITH THE RELEVANT AUSTRALIANS TANDARDS (# ALL WORKS TO DO AD TO SALE FROM PLANS (# ALL WORKS TO COMPLY WITH THE RELEVANT AUSTRALIANS TANDARDS (# ALL WORKS TO DO AD TO SALE) PLANS (# ALL WORKS TO COMPLY WITH THE RELEVANT AUSTRALIANS TANDARDS (# ALL WORKS TO DO AD TO SALE FROM NACCORDANDS (# ALL DATAS) BULGENERISTI OF THE BULGENERISTI OF THE ADDRESSING AUX (# ALL DATAS) AND TANDARD (# ALL DATAS) AND TAN Suite 46 . 99 Moore St. Leichhardt NSW 2040 ( 02 ) 8970 2421 / PO Box 981 Five Dock NSW 2046 www.ursino.com.au DRAWING NO. PROJECT NO. REV

A708