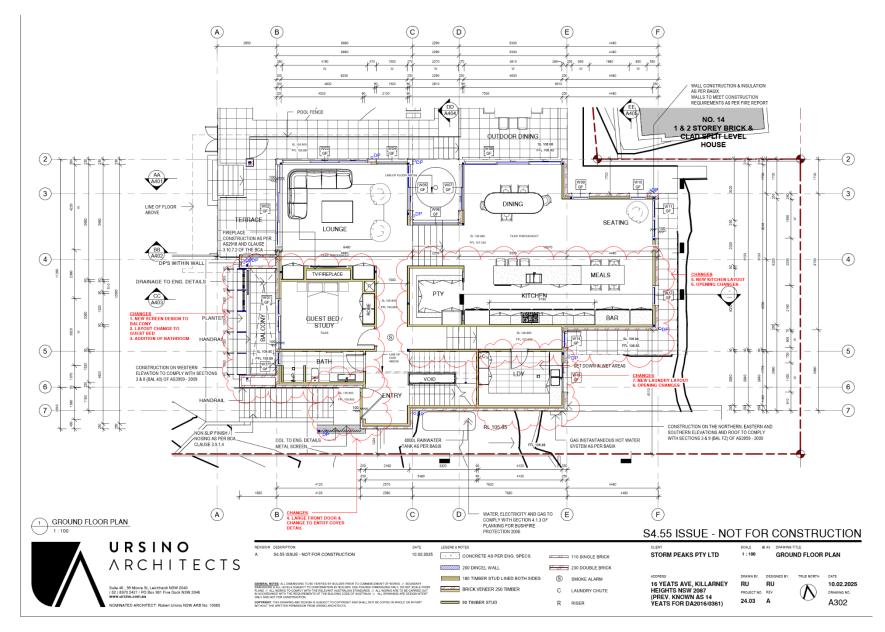

### S4.55 ISSUE - NOT FOR CONSTRUCTION

Project NEW DWELLING

Address 16 YEATS AVE, KILLARNEY HEIGHTS NSW 2087 (PREV. KNOWN AS 14 YEATS FOR DA2016/0361)

Client STORM PEAKS PTY LTD

Project Number

24.03

Date

10.02.2025