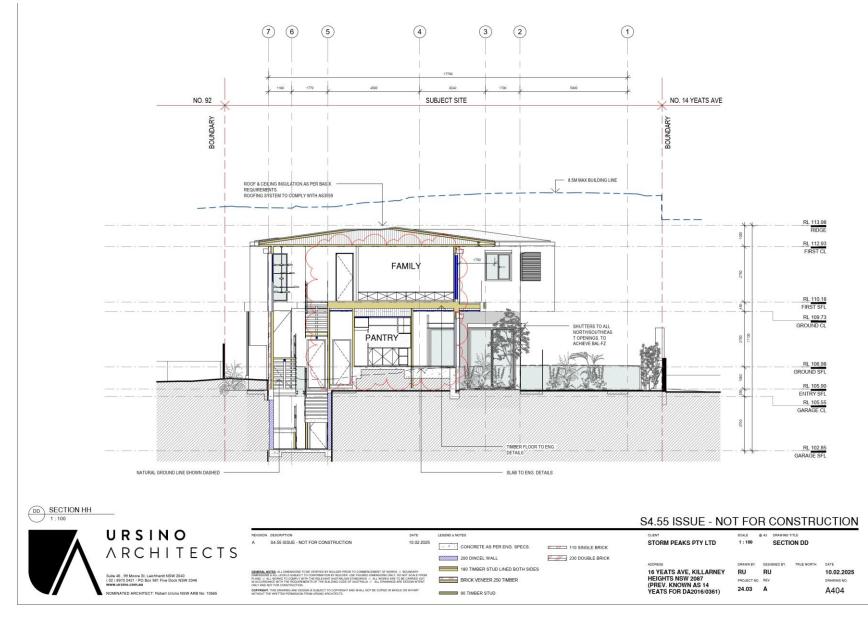

I MALTINI DI MANDIO DI MALTINO DI MALTINO DI MALTINO MALCONDANO DI MITTI DI RECUENTI DI TI DI COMPANITA DI TI DI MANDIO DI MALTINO DI MALTINO DI MALTINO DI MALTINO MALCONDANO DI MITTI DI RECUENTI DI MALTINI DI MALTINI DI MANDIO DI MALTINI DI MANDIO DI MALTINO DI MALTINO DI MALTINI DI RU RU Suite 46 . 99 Moore St. Leichhardt NSW 2040 ( 02 ) 8970 2421 / PO Box 981 Five Dock NSW 2046 www.ursino.com.au BRICK VENEER 250 TIMBER C LAUNDRY CHUTE HEIGHTS NSW 2087 (PREV. KNOWN AS 14 YEATS FOR DA2016/0361)  $(\mathbb{N})$ DRAWING NO. PROJECT NO. REV COPYRIGHT: THIS DRAWING AND DESIGN IS SUBJECT TO COPYRIGHT AND SHALL NOT BE COPIED IN WHOLE OR IN I WITHOUT THE WRITTEN PERMISSION FROM URSING ARCHITECTS. 90 TIMBER STUD R RISER 24.03 A A303 NOMINATED ARCHITECT: Robert Ursino NSW ARB No: 10565



























|          |                                                                                                                                                                          |