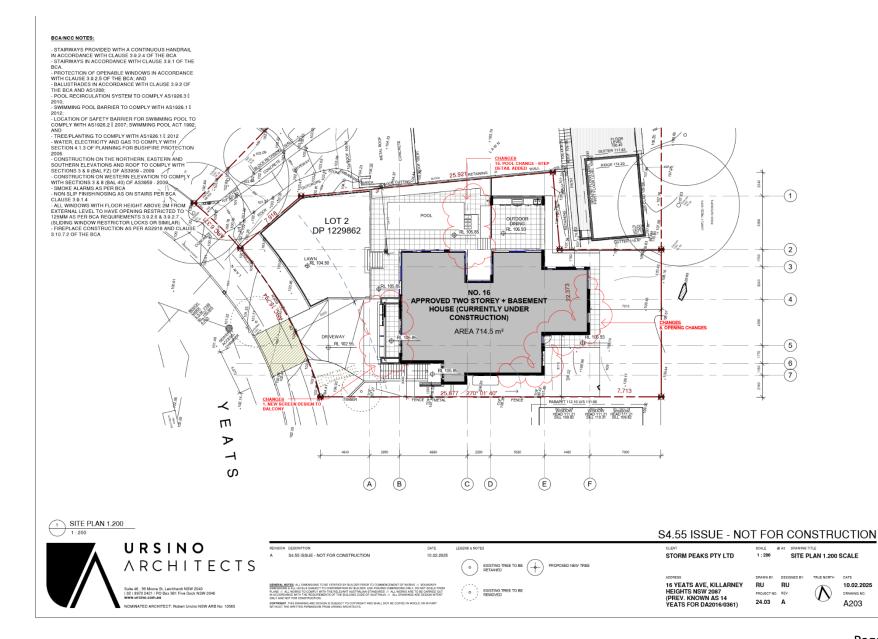

## Property Address:

16 Yeats Avenue Killarney Heights. (Previously 14 Yeats Ave)

## Lot and DP Number:

Lot 2, Dp 1229862.

### S4.55 ISSUE - NOT FOR CONSTRUCTION

Project NEW DWELLING

Address 16 YEATS AVE, KILLARNEY HEIGHTS NSW 2087 (PREV. KNOWN AS 14 YEATS FOR DA2016/0361)

Client STORM PEAKS PTY LTD

Project Number

24.03

Date

10.02.2025