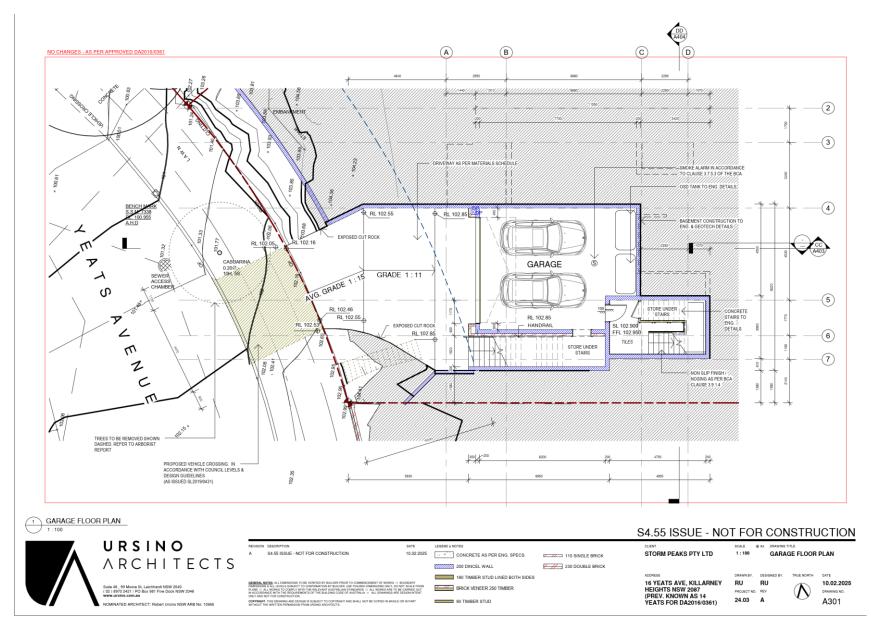

### S4.55 ISSUE - NOT FOR CONSTRUCTION

Project NEW DWELLING

Address 16 YEATS AVE, KILLARNEY HEIGHTS NSW 2087 (PREV. KNOWN AS 14 YEATS FOR DA2016/0361)

Client STORM PEAKS PTY LTD

Project Number

24.03

Date

10.02.2025