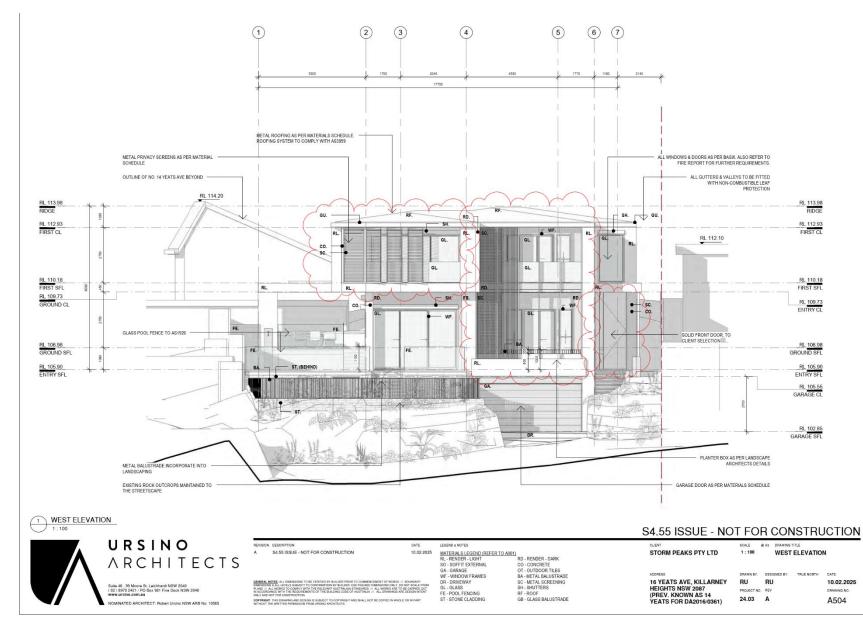

### S4.55 ISSUE - NOT FOR CONSTRUCTION

Project NEW DWELLING

Address 16 YEATS AVE, KILLARNEY HEIGHTS NSW 2087 (PREV. KNOWN AS 14 YEATS FOR DA2016/0361)

Client STORM PEAKS PTY LTD

Project Number

24.03

Date

10.02.2025