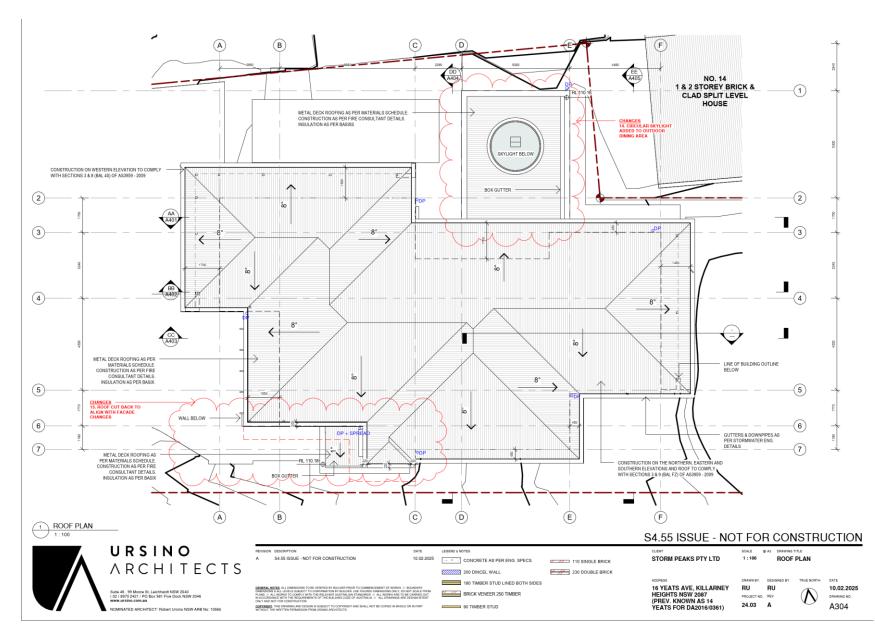

### S4.55 ISSUE - NOT FOR CONSTRUCTION

Project NEW DWELLING

Address 16 YEATS AVE, KILLARNEY HEIGHTS NSW 2087 (PREV. KNOWN AS 14 YEATS FOR DA2016/0361)

Client STORM PEAKS PTY LTD

Project Number

24.03

Date

10.02.2025