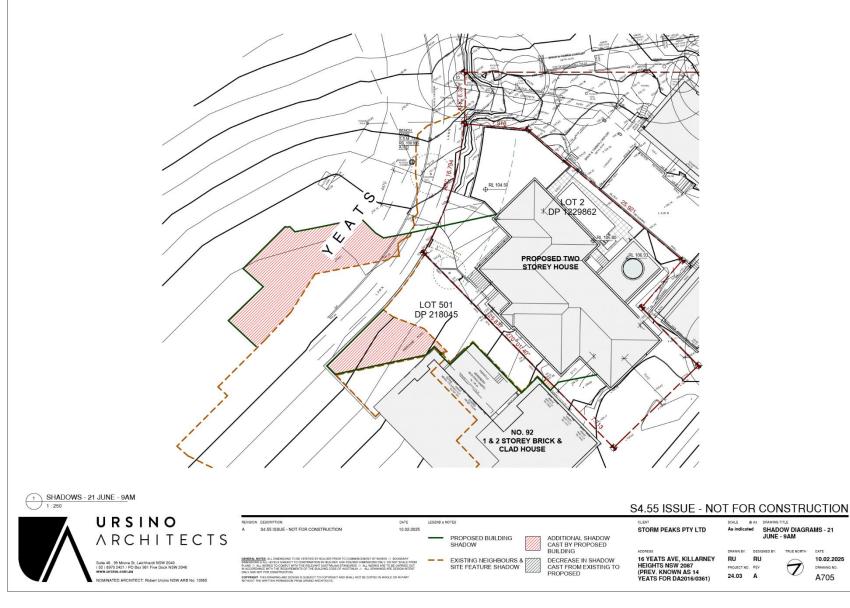

2 SHADOWS - 21 JUNE 9AM - PROPOSED

NOMINATED ARCHITECT: Robert Ursino NSW ARB No: 10565

4 SHADOWS - 21 JUNE 12PM - PROPOSED

COPYRIGHT: THIS DRAWING AND DESIGN IS SUBJECT TO COPYRIGHT AND SHALL NOT BE COPIED IN WHOLE OR IN PART WITHOUT THE WAITTEN PERMISSION FROM URSING ARCHITECTS.