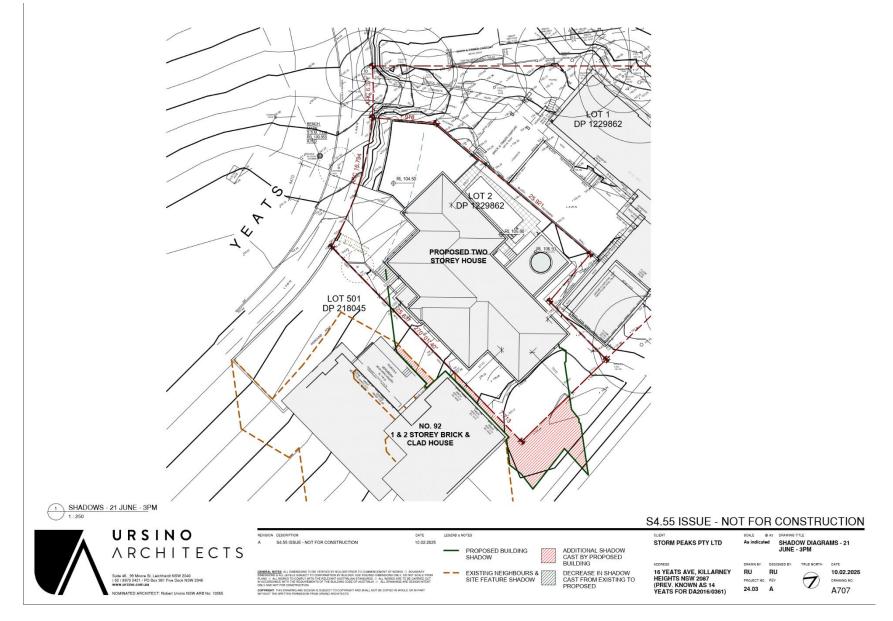

5 SHADOWS - 21 JUNE 3PM - EXISTING

24.03 A

S4.55 ISSUE - NOT FOR CONSTRUCTION URSINO A S4.55 ISSUE - NOT FOR CONSTRUCTION DATE 10.02.2025 LEGEND & NOTES CLIENT SCALE @ A3 DRAWING TITLE STORM PEAKS PTY LTD SHADOW DIAGRAMS 3D -JUNE ARCHITECTS DATE ADDRESS DRAWN BY. DESIGNED BY. TRUE NORTH 16 YEATS AVE, KILLARNEY HEIGHTS NSW 2087 (PREV. KNOWN AS 14 YEATS FOR DA2016/0361) RU RU 10.02.2025 BINERAL METER ALL DEVENDENT TO BE VERIFIED BY BULGED PROFIT TO COMMUNICATION WORKS (# BOUNDARD) DEMEMBIOND & ALL LIVELS BULGET TO COMPLY AND THE RELEVANT AUSTRALIANS TANDARDS (# ALL WORKS TO AD TO SALE FROM FLAMS (# ALL WORKS TO COMPLY WITH THE RELEVANT AUSTRALIANS TANDARDS (# ALL WORKS TO AD TO SALE FROM PLANS (# ALL WORKS TO COMPLY WITH THE RELEVANT AUSTRALIANS TANDARDS (# ALL WORKS TO DO AD TO SALE FROM PLANS (# ALL WORKS TO COMPLY WITH THE RELEVANT AUSTRALIANS TANDARDS (# ALL WORKS TO DO AD TO SALE) PLANS (# ALL WORKS TO COMPLY WITH THE RELEVANT AUSTRALIANS TANDARDS (# ALL WORKS TO DO AD TO SALE FROM NACCORDANDS (# ALL DATAS) BULGENERISTI OF THE BULGENERISTI OF THE ADDRESSING AUX (# ALL DATAS) AND TANDARD (# ALL DATAS) AND TAN Suite 46 . 99 Moore St. Leichhardt NSW 2040 ( 02 ) 8970 2421 / PO Box 981 Five Dock NSW 2046 www.ursino.com.au DRAWING NO. PROJECT NO. REV