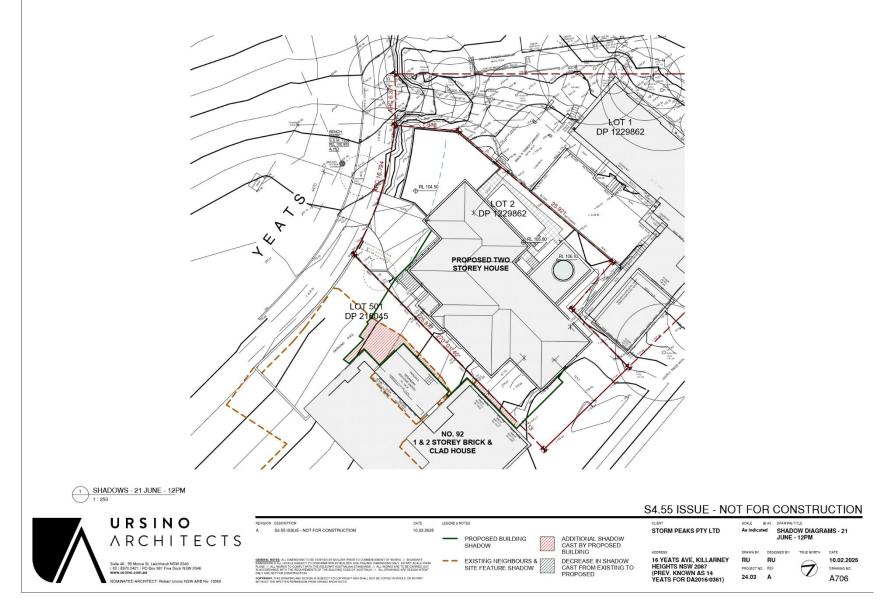

2 SHADOWS - 21 JUNE 9AM - PROPOSED

NOMINATED ARCHITECT: Robert Ursino NSW ARB No: 10565

4 SHADOWS - 21 JUNE 12PM - PROPOSED

COPYRIGHT: THIS DRAWING AND DESIGN IS SUBJECT TO COPYRIGHT AND SHALL NOT BE COPIED IN WHOLE OR IN PART WITHOUT THE WAITTEN PERMISSION FROM URSING ARCHITECTS.