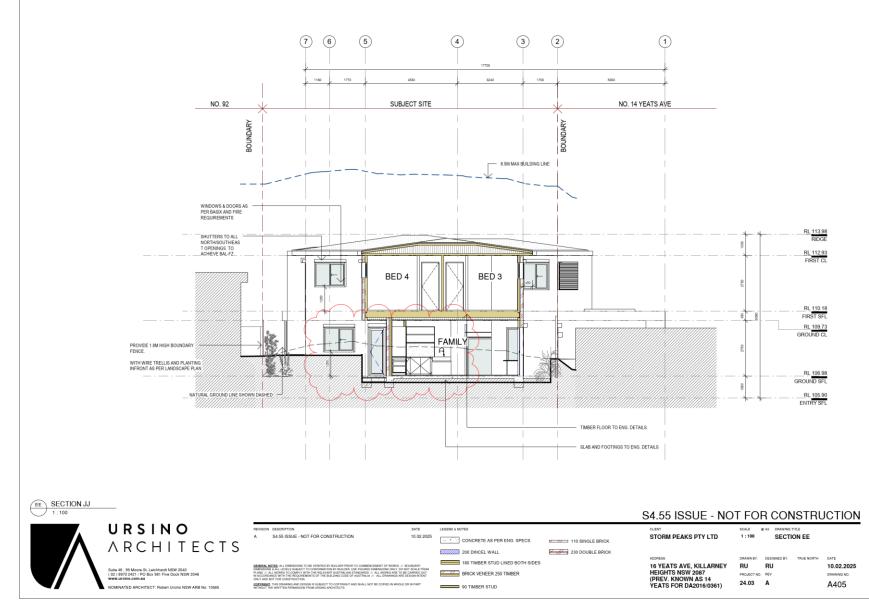

MALTINI DI MANDIO DI MALTINO DI MALTINO DI MALTINO MALCONDANO DI MITTI DI RECUENTI DI TI DI COMPANITA DI TI DI MANDIO DI MALTINO DI MALTINO DI MALTINO DI MALTINO MALCONDANO DI MITTI DI RECUENTI DI MALTINI DI MALTINI DI MANDIO DI MALTINI DI MANDIO DI MALTINO DI MALTINO DI MALTINI DI RU RU Suite 46 . 99 Moore St. Leichhardt NSW 2040 ( 02 ) 8970 2421 / PO Box 981 Five Dock NSW 2046 www.ursino.com.au BRICK VENEER 250 TIMBER C LAUNDRY CHUTE HEIGHTS NSW 2087 (PREV. KNOWN AS 14 YEATS FOR DA2016/0361)  $(\mathbb{N})$ DRAWING NO. PROJECT NO. REV COPYRIGHT: THIS DRAWING AND DESIGN IS SUBJECT TO COPYRIGHT AND SHALL NOT BE COPIED IN WHOLE OR IN I WITHOUT THE WRITTEN PERMISSION FROM URSING ARCHITECTS. 90 TIMBER STUD R RISER 24.03 A A303 NOMINATED ARCHITECT: Robert Ursino NSW ARB No: 10565



























|          |                                                                                                                                                                          |