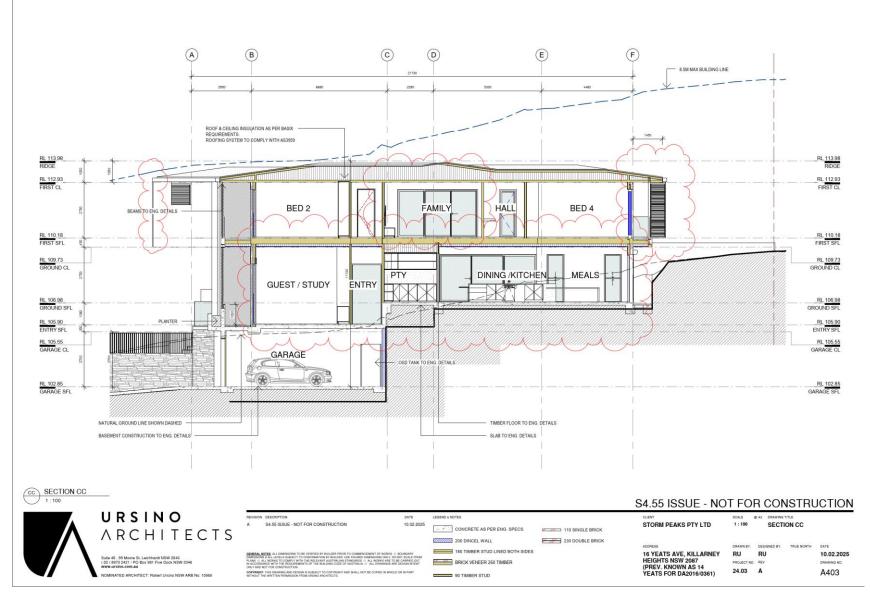

DI MALTINI DI MANDIO DI MALTINO DI MALTINO DI MALTINO MALCONDANO DI MITTI DI RECUENTI DI TI DI COMPANITA DI TI DI MANDIO DI MALTINO DI MALTINO DI MALTINO DI MALTINO MALCONDANO DI MITTI DI RECUENTI DI MALTINI DI MALTINI DI MANDIO DI MALTINI DI MANDIO DI MALTINO DI MALTINO DI MALTINI DI RU RU Suite 46 . 99 Moore St. Leichhardt NSW 2040 ( 02 ) 8970 2421 / PO Box 981 Five Dock NSW 2046 www.ursino.com.au BRICK VENEER 250 TIMBER C LAUNDRY CHUTE HEIGHTS NSW 2087 (PREV. KNOWN AS 14 YEATS FOR DA2016/0361)  $(\mathbb{N})$ DRAWING NO. PROJECT NO. REV COPYRIGHT: THIS DRAWING AND DESIGN IS SUBJECT TO COPYRIGHT AND SHALL NOT BE COPIED IN WHOLE OR IN I WITHOUT THE WRITTEN PERMISSION FROM URSING ARCHITECTS. 90 TIMBER STUD R RISER 24.03 A A303 NOMINATED ARCHITECT: Robert Ursino NSW ARB No: 10565



























|          |                                                                                                                                                                          |