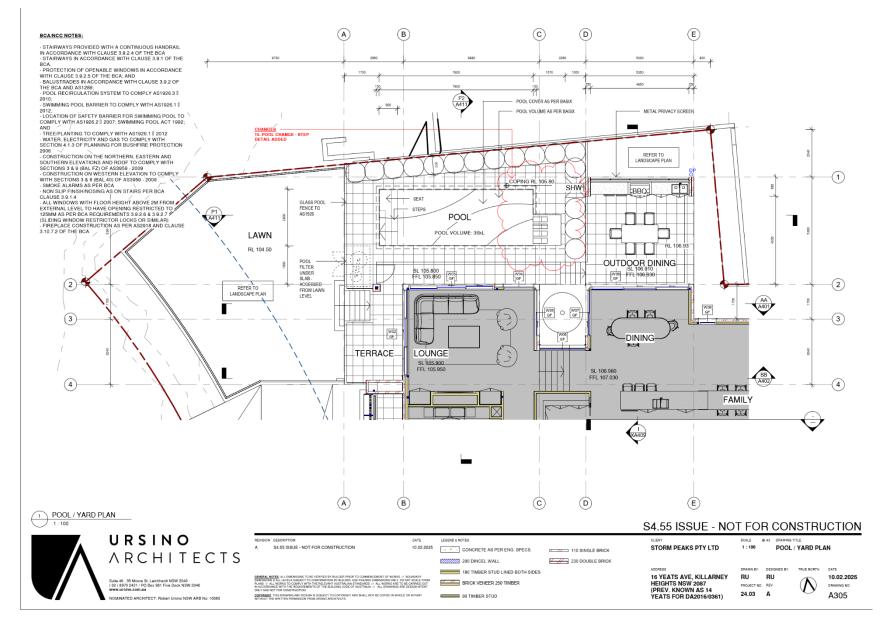

#### BCA/NCC NOTES:

- STAIRWAYS PROVIDED WITH A CONTINUOUS HANDRAIL IN ACCORDANCE WITH CLAUSE 3.9.2.4 OF THE BCA - STAIRWAYS IN ACCORDANCE WITH CLAUSE 3.9.1 OF THE

- STAINWAYS IN ACCONDANCE WITH CLAUSE 3.9.1 OF THE BCA. - PROTECTION OF OPENABLE WINDOWS IN ACCORDANCE WITH CLAUSE 3.9.2.5 OF THE BCA: AND - BALUSTRADES IN ACCORDANCE WITH CLAUSE 3.9.2 OF THE BCA AND AS1288; - POOL RECIRCULATION SYSTEM TO COMPLY AS1926.3 II - POOL

2010 2010; SWIIMMING POOL BARRIER TO COMPLY WITH AS1926.1 II 2012; - LOCATION OF SAFETY BARRIER FOR SWIIMING POOL TO COMPLY WITH AS1926.2 II 2007; SWIIMING POOL ACT 1992;

AND

- TREE/PLANTING TO COMPLY WITH AS1926.1 2012 - WATER, ELECTRICITY AND GAS TO COMPLY WITH SECTION 4.1.3 OF PLANNING FOR BUSHFIRE PROTECTION

2006 - CONSTRUCTION ON THE NORTHERN, EASTERN AND - CONSTRUCTION ON THE NORTHERN, EASTERN AND SOUTHERN ELEVATIONS AND NOOF TO COMPLY WITH SECTIONS 3 & (FAL 2C) OF AS3059 - 2000 WITH SECTIONS 3 & (FAL 2C) OF AS3059 - 2000 SMOKE ALARMS AS PER BCA - NON SLIP FINISHINGSING AS ON STAIRS PER BCA CLAUSE 3 0.14 - ALL WIRDOWS IN THE LOOR HEIGHT ABOVE 2M FROM - ALL WIRDOWS INT FLOOR HEIGHT ABOVE 2M FROM - ALL WIRDOWS INT FLOOR HEIGHT ABOVE 2M FROM - SMOKE DEPENDENT SO 2.6 & 3.0 2.7 (SLIDING WINDOW RESTRICTOR LOCKS OR SMILAR)

(SLIDING WINDOW RESTRICTOR LOCKS OR SIMILAR) - FIREPLACE CONSTRUCTION AS PER AS2918 AND CLAUSE 3.10.7.2 OF THE BCA

SASS - LIST OF AMENDMENTS
1. NEW SCREEN DESIGN TO BALCONY
ADDITION OF BAITHOOKS' BED
ADDITION OF BAITHOOKS' BED
ALANGE FRONT DOCR
NEW KITCHEN LAYOUT
6. OPENING CHANGES
7. NEW LAUNDRY LAYOUT
8. OPENING CHANGES
0. FOXING CHANGES
10. ENSUTE CHANGES
11. BORFEDUAL TRADE NO MINES
13. ROOF CUIS DACK TA ADDED TO BOL2
15. ROOF CANGE. SCREEN CHANGES
15. ROOF CUIS DACK TA ADDED TO BOL2
15. ROOF CANGE. SCREEN CHANGES
15. ROOF CUIS DACK TA ADDED TO BOL3
15. ROOF CUIS DACK TA ADDED TO CUITOOR DINING AREA
15. POOL CHANGE. STEP DETAL ADDED
16. MATERIAL CHANGES