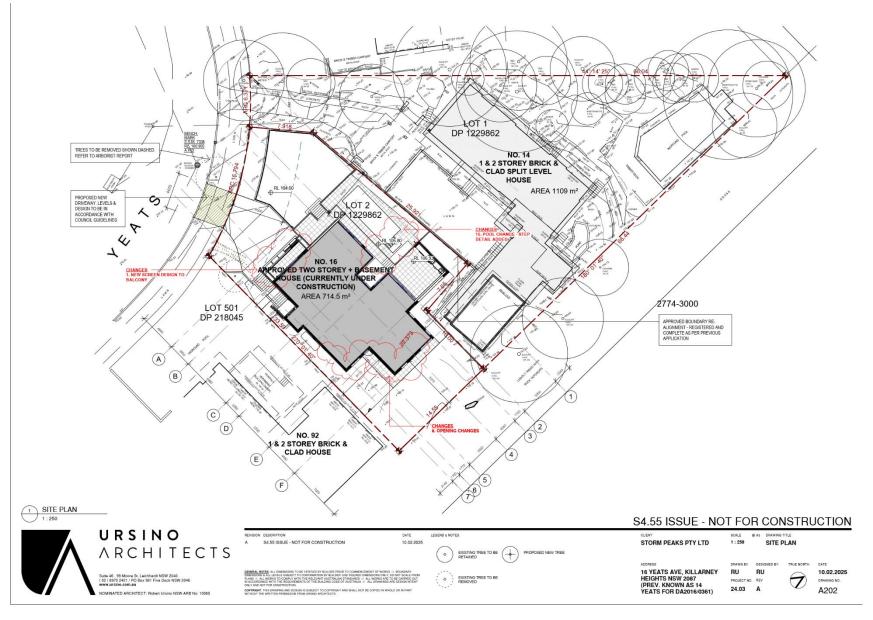

## Property Address:

16 Yeats Avenue Killarney Heights. (Previously 14 Yeats Ave)

## Lot and DP Number:

Lot 2, Dp 1229862.

(SLIDING WINDOW RESTRICTOR LOCKS OR SIMILAR) - FIREPLACE CONSTRUCTION AS PER AS2918 AND CLAUSE 3.10.7.2 OF THE BCA

SASS - LIST OF AMENDMENTS
1. NEW SCREEN DESIGN TO BALCONY
ADDITION OF BAITHOOKS' BED
ADDITION OF BAITHOOKS' BED
ALANGE FRONT DOCR
NEW KITCHEN LAYOUT
6. OPENING CHANGES
7. NEW LAUNDRY LAYOUT
8. OPENING CHANGES
0. FOXING CHANGES
10. ENSUTE CHANGES
11. BORFEDUAL TRADE NO MINES
13. ROOF CUIS DACK TA ADDED TO BOL2
15. ROOF CANGE. SCREEN CHANGES
15. ROOF CUIS DACK TA ADDED TO BOL2
15. ROOF CANGE. SCREEN CHANGES
15. ROOF CUIS DACK TA ADDED TO BOL3
15. ROOF CUIS DACK TA ADDED TO CUITOOR DINING AREA
15. POOL CHANGE. STEP DETAL ADDED
16. MATERIAL CHANGES