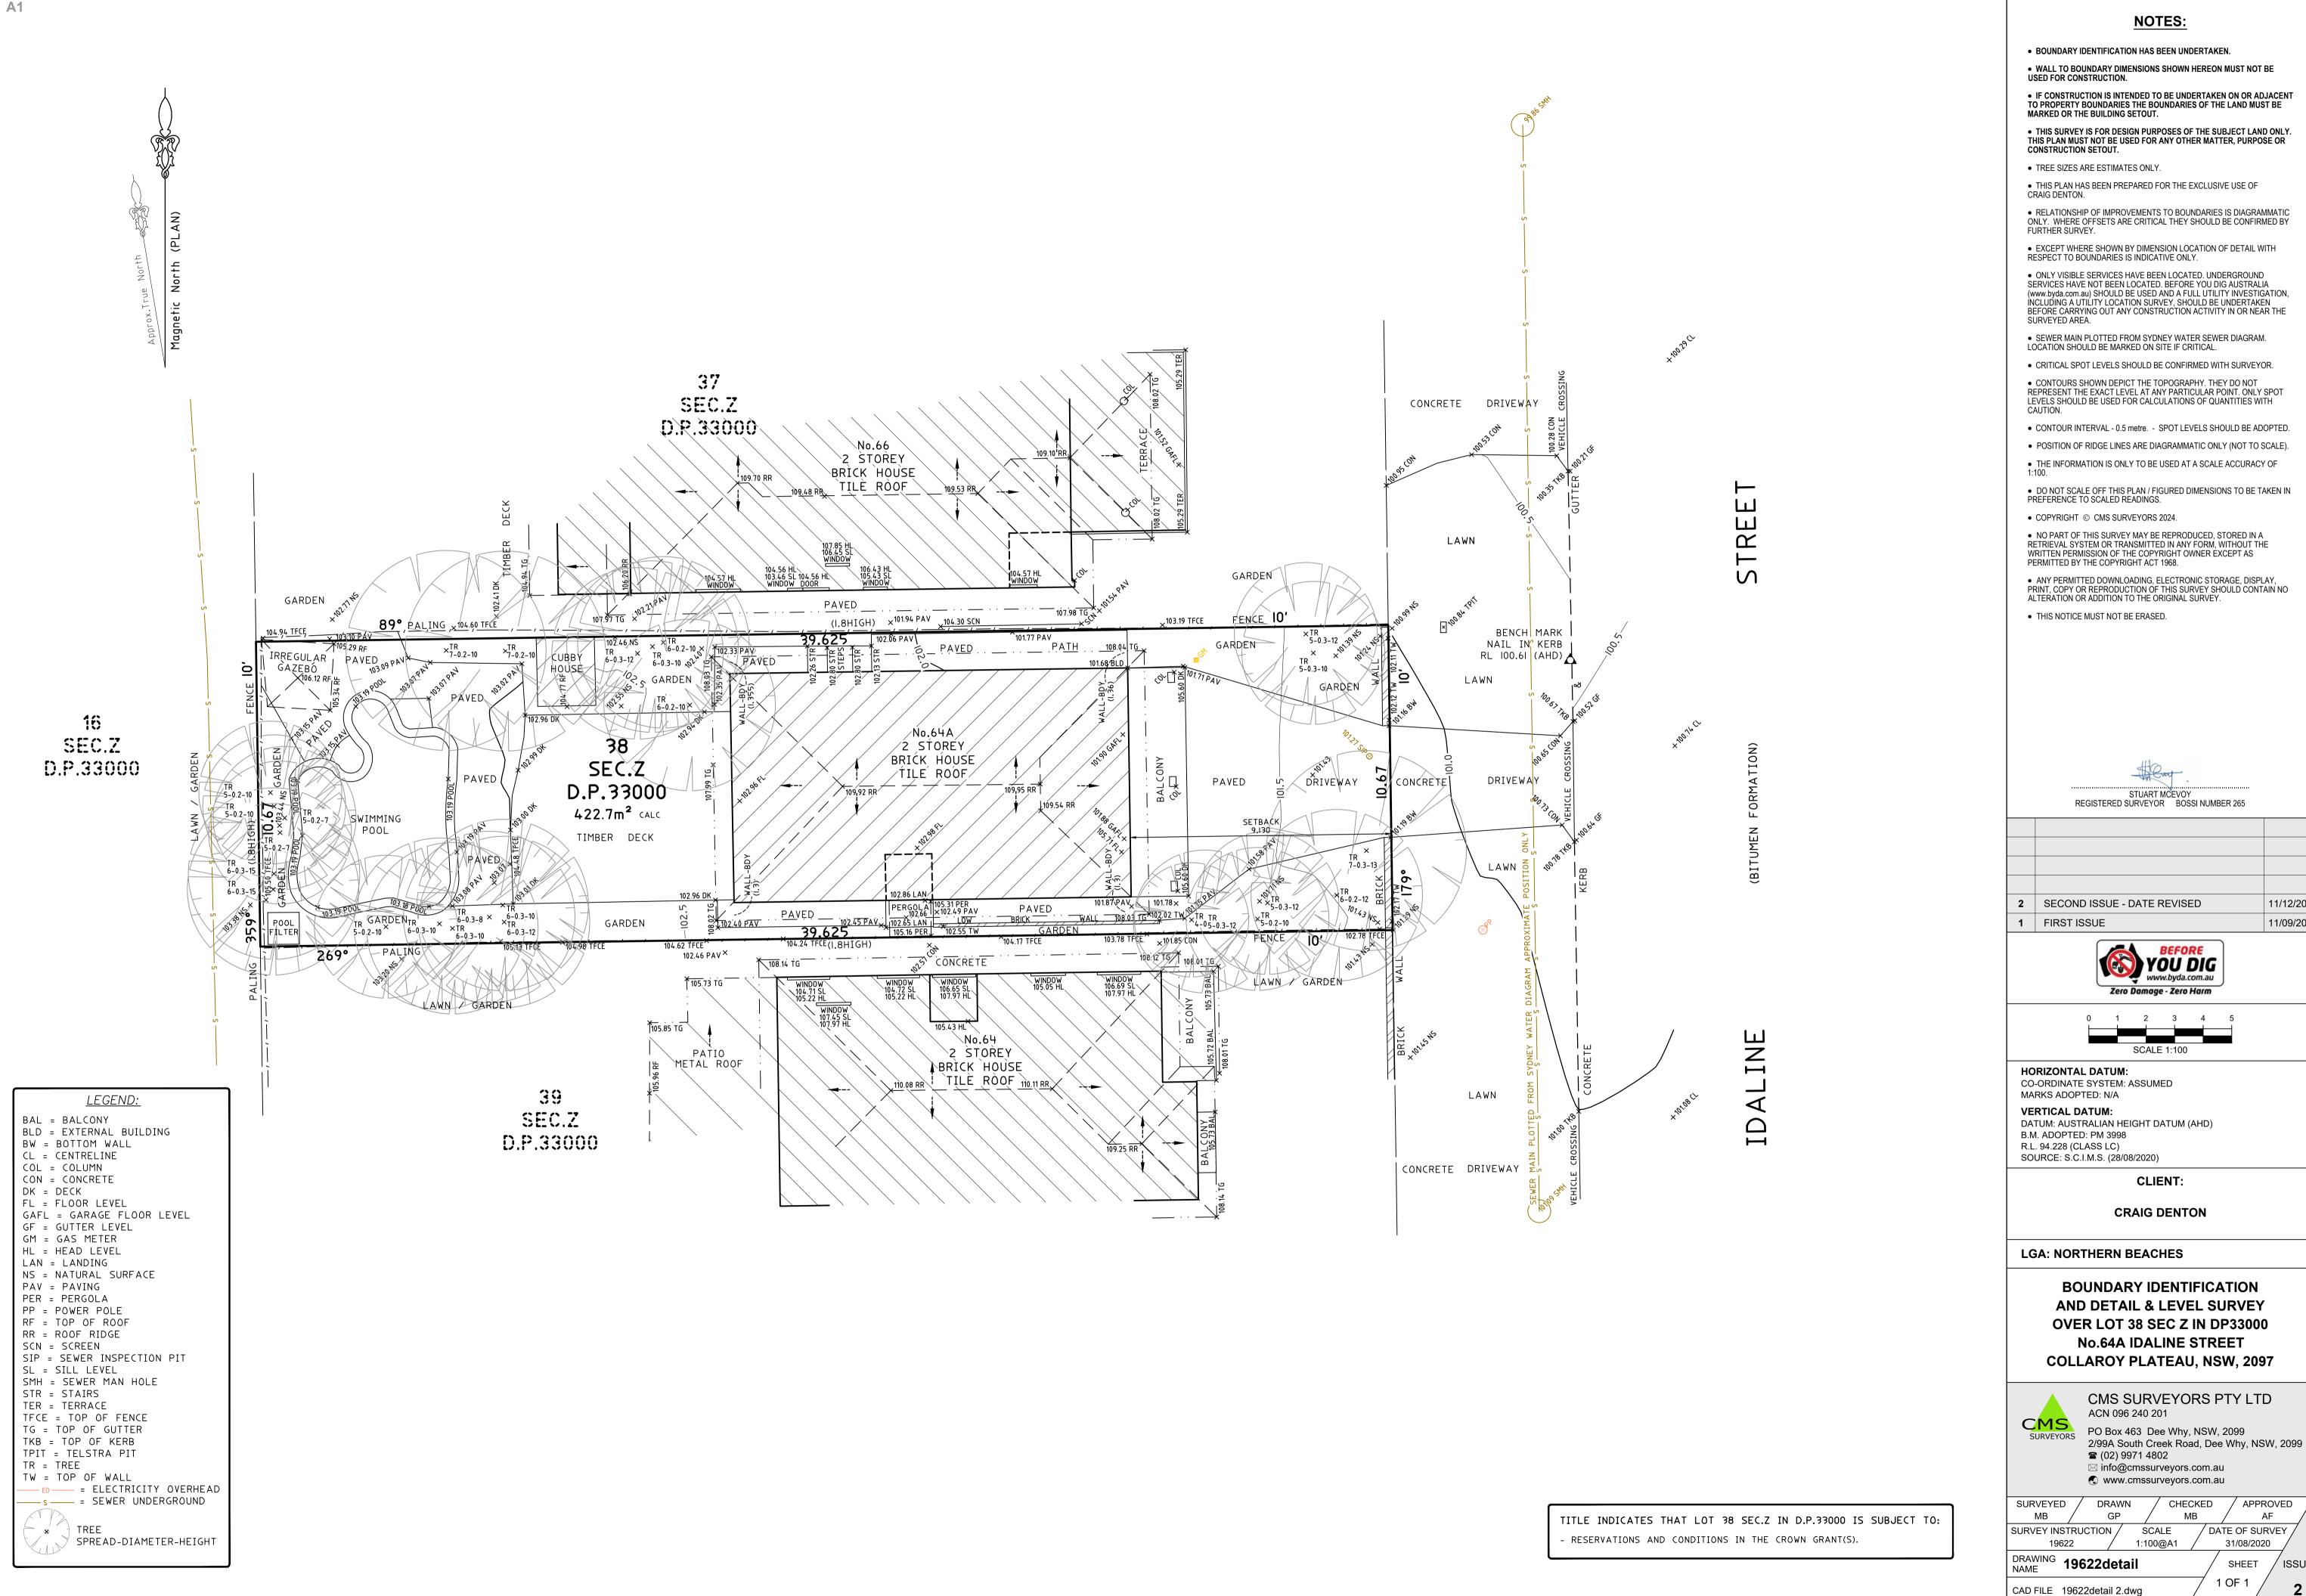

• BOUNDARY IDENTIFICATION HAS BEEN UNDERTAKEN.

WALL TO BOUNDARY DIMENSIONS SHOWN HEREON MUST NOT BE

TO PROPERTY BOUNDARIES THE BOUNDARIES OF THE LAND MUST BE

• THIS SURVEY IS FOR DESIGN PURPOSES OF THE SUBJECT LAND ONLY. THIS PLAN MUST NOT BE USED FOR ANY OTHER MATTER, PURPOSE OR

THIS PLAN HAS BEEN PREPARED FOR THE EXCLUSIVE USE OF

• RELATIONSHIP OF IMPROVEMENTS TO BOUNDARIES IS DIAGRAMMATIC ONLY. WHERE OFFSETS ARE CRITICAL THEY SHOULD BE CONFIRMED BY

EXCEPT WHERE SHOWN BY DIMENSION LOCATION OF DETAIL WITH

 ONLY VISIBLE SERVICES HAVE BEEN LOCATED. UNDERGROUND SERVICES HAVE NOT BEEN LOCATED. BEFORE YOU DIG AUSTRALIA (www.byda.com.au) SHOULD BE USED AND A FULL UTILITY INVESTIGATION, INCLUDING A UTILITY LOCATION SURVEY, SHOULD BE UNDERTAKEN BEFORE CARRYING OUT ANY CONSTRUCTION ACTIVITY IN OR NEAR THE

 CONTOURS SHOWN DEPICT THE TOPOGRAPHY. THEY DO NOT REPRESENT THE EXACT LEVEL AT ANY PARTICULAR POINT. ONLY SPOT LEVELS SHOULD BE USED FOR CALCULATIONS OF QUANTITIES WITH

CONTOUR INTERVAL - 0.5 metre. - SPOT LEVELS SHOULD BE ADOPTED.

POSITION OF RIDGE LINES ARE DIAGRAMMATIC ONLY (NOT TO SCALE).

THE INFORMATION IS ONLY TO BE USED AT A SCALE ACCURACY OF

• DO NOT SCALE OFF THIS PLAN / FIGURED DIMENSIONS TO BE TAKEN IN PREFERENCE TO SCALED READINGS.

RETRIEVAL SYSTEM OR TRANSMITTED IN ANY FORM, WITHOUT THE WRITTEN PERMISSION OF THE COPYRIGHT OWNER EXCEPT AS

PRINT, COPY OR REPRODUCTION OF THIS SURVEY SHOULD CONTAIN NO ALTERATION OR ADDITION TO THE ORIGINAL SURVEY.

2 SECOND ISSUE - DATE REVISED 11/12/2024 11/09/202

**AND DETAIL & LEVEL SURVEY** OVER LOT 38 SEC Z IN DP33000 No.64A IDALINE STREET **COLLAROY PLATEAU, NSW, 2097** 

CMS SURVEYORS PTY LTD

info@cmssurveyors.com.au

CHECKED / APPROVED MB AF

/ DATE OF SURVEY , 31/08/2020

SHEET 1 OF 1

ISSUE