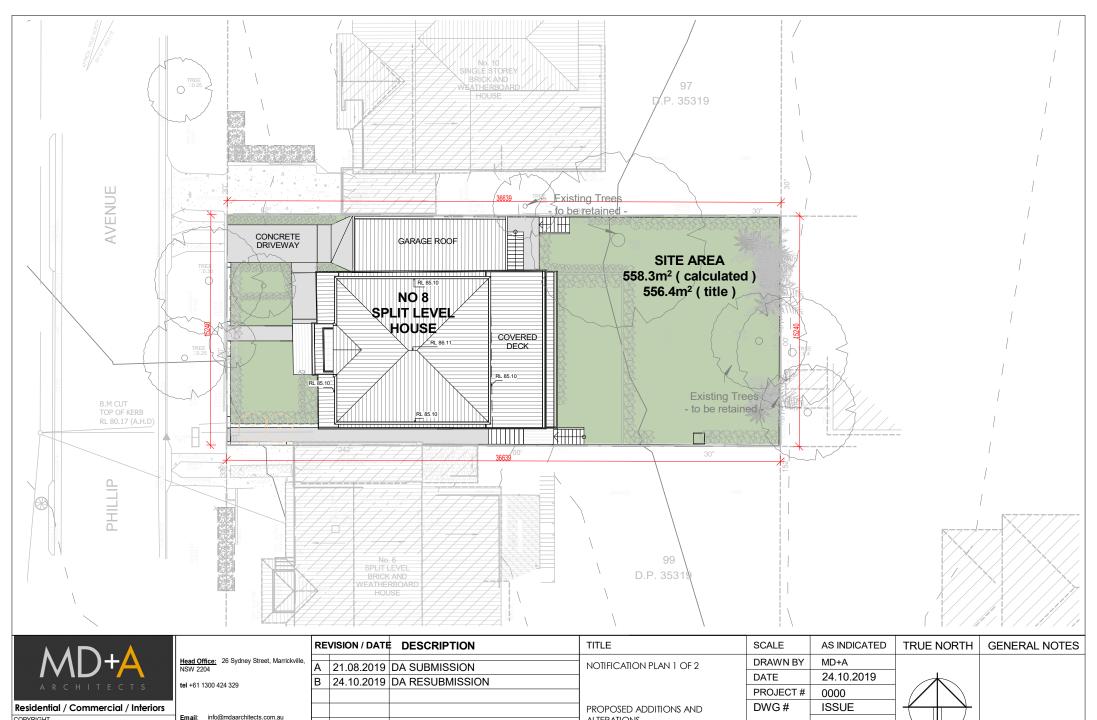

| Α | 21.08.2019 | DA SUBMISSION   | NOTIFICATION PLAN 1 OF 2                |
|---|------------|-----------------|-----------------------------------------|
| В | 24.10.2019 | DA RESUBMISSION |                                         |
|   |            |                 |                                         |
|   |            |                 | PROPOSED ADDITIONS AND<br>ALTERATIONS   |
|   |            |                 | PETER HUA                               |
|   |            |                 | 8 PHILLIP AVENUE, SEAFORTH, NSW<br>2029 |
|   |            |                 | 2027                                    |

| SCALE    | AS INDICATED |
|----------|--------------|
| DRAWN BY | MD+A         |
| DATE     | 24.10.2019   |
| PROJECT# | 0000         |
| DWG#     | ISSUE        |
| ND 04    |              |

NP-01 В