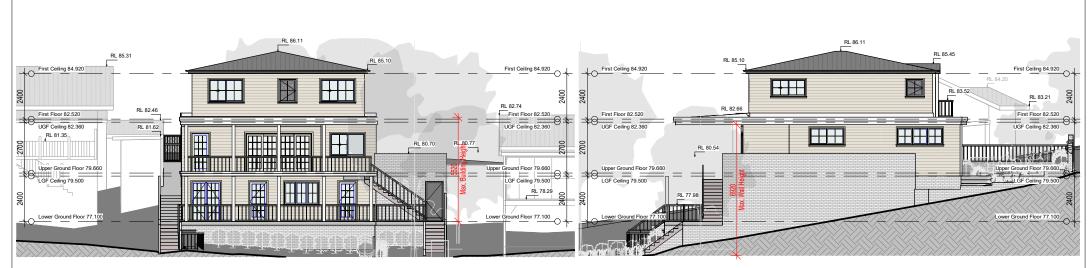

TIFICATION PLAN 1 OF 2                |
|---|------------|-----------------|-----------------------------------------|
| В | 24.10.2019 | DA RESUBMISSION |                                         |
|   |            |                 |                                         |
|   |            |                 | PROPOSED ADDITIONS AND<br>ALTERATIONS   |
|   |            |                 | PETER HUA                               |
|   |            |                 | 8 PHILLIP AVENUE, SEAFORTH, NSW<br>2029 |
|   |            |                 | 2027                                    |

| SCALE    | AS INDICATED |
|----------|--------------|
| DRAWN BY | MD+A         |
| DATE     | 24.10.2019   |
| PROJECT# | 0000         |
| DWG#     | ISSUE        |
| ND 04    |              |

NP-01 В



## **EAST ELEVATION**

## NORTH ELEVATION





## **SOUTH ELEVATION**



## **WEST ELEVATION**