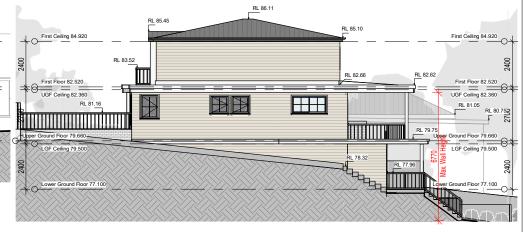

----------|-----------------|-----------------------------------------|
| В | 24.10.2019 | DA RESUBMISSION |                                         |
|   |            |                 |                                         |
|   |            |                 | PROPOSED ADDITIONS AND<br>ALTERATIONS   |
|   |            |                 | PETER HUA                               |
|   |            |                 | 8 PHILLIP AVENUE, SEAFORTH, NSW<br>2029 |
|   |            |                 | 2027                                    |

| SCALE    | AS INDICATED |
|----------|--------------|
| DRAWN BY | MD+A         |
| DATE     | 24.10.2019   |
| PROJECT# | 0000         |
| DWG#     | ISSUE        |
| ND 04    |              |

NP-01 В



## **EAST ELEVATION**

## NORTH ELEVATION





## **SOUTH ELEVATION**



## **WEST ELEVATION**