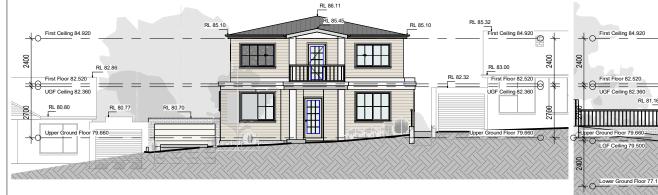

------------|-----------------|-----------------------------------------|
| В | 24.10.2019 | DA RESUBMISSION |                                         |
|   |            |                 |                                         |
|   |            |                 | PROPOSED ADDITIONS AND<br>ALTERATIONS   |
|   |            |                 | PETER HUA                               |
|   |            |                 | 8 PHILLIP AVENUE, SEAFORTH, NSW<br>2029 |
|   |            |                 | 2027                                    |

| SCALE    | AS INDICATED |
|----------|--------------|
| DRAWN BY | MD+A         |
| DATE     | 24.10.2019   |
| PROJECT# | 0000         |
| DWG#     | ISSUE        |
| ND 04    |              |

NP-01 В



## **EAST ELEVATION**

## NORTH ELEVATION





## **SOUTH ELEVATION**



## **WEST ELEVATION**