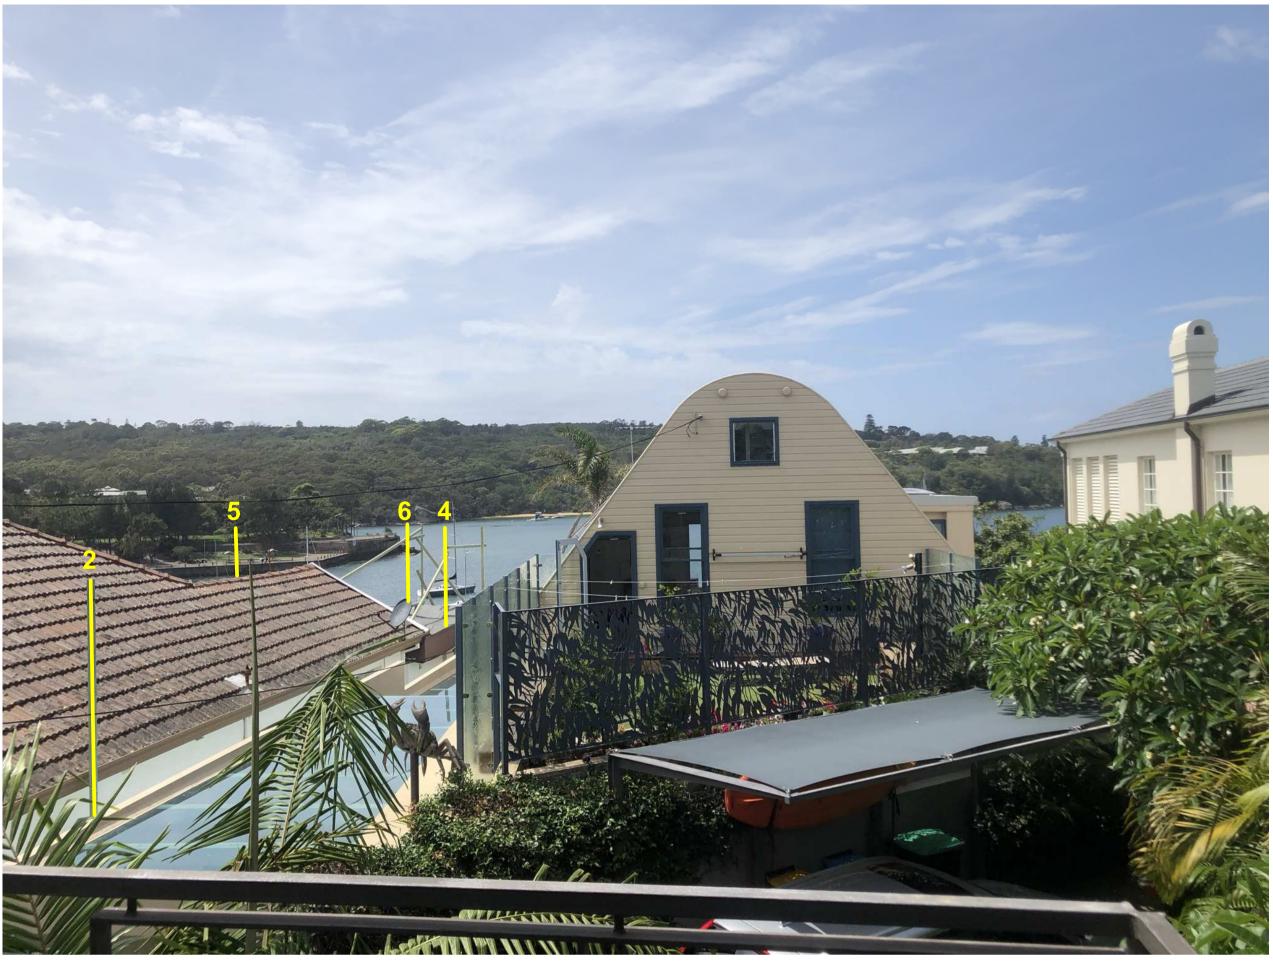

IMG\_3608 12 Addison Road - Upstairs Bedroom [EXISTING]
Survey Height Poles in Place

IMG\_3608 12 Addison Road - Upstairs Bedroom [PROPOSED]

Proposed Residence Overlaid

NOTE: Drawings subject to Architects Developed and Detail Design revisions. Not for Construction. To be read in conjunction with Specification and Consultant Drawings