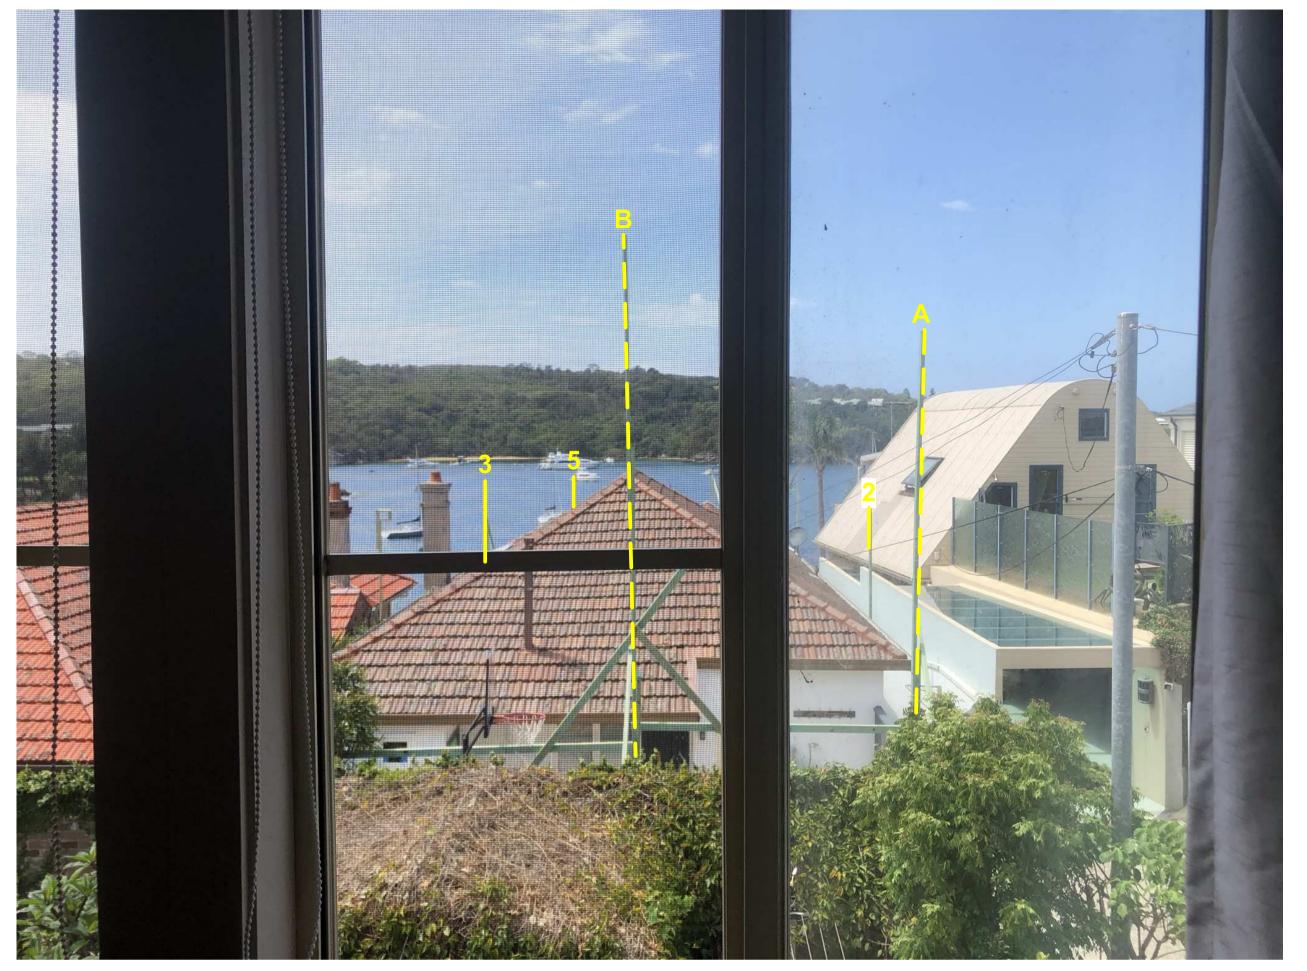

Do not scale dimensions from drawings

K Drive/Projects18/18010/Dwgs/

12 Addison Road - Upstairs Bedroom [PERMISSABLE]

Daylight Recession Planes & 8.5m Rolling Height Plane Overlaid

IMG\_3623

18 Addison Road - Upstairs Bedroom [PROPOSED] Proposed Residence Overlaid

18 Addison Road - Upstairs Bedroom [PERMISSABLE]

Daylight Recession Planes & 8.5m Rolling Height Plane Overlaid

NOTE: Drawings subject to Architects Developed and Detail Design revisions. Not for Construction. To be read in conjunction with Specification and Consultant Drawings