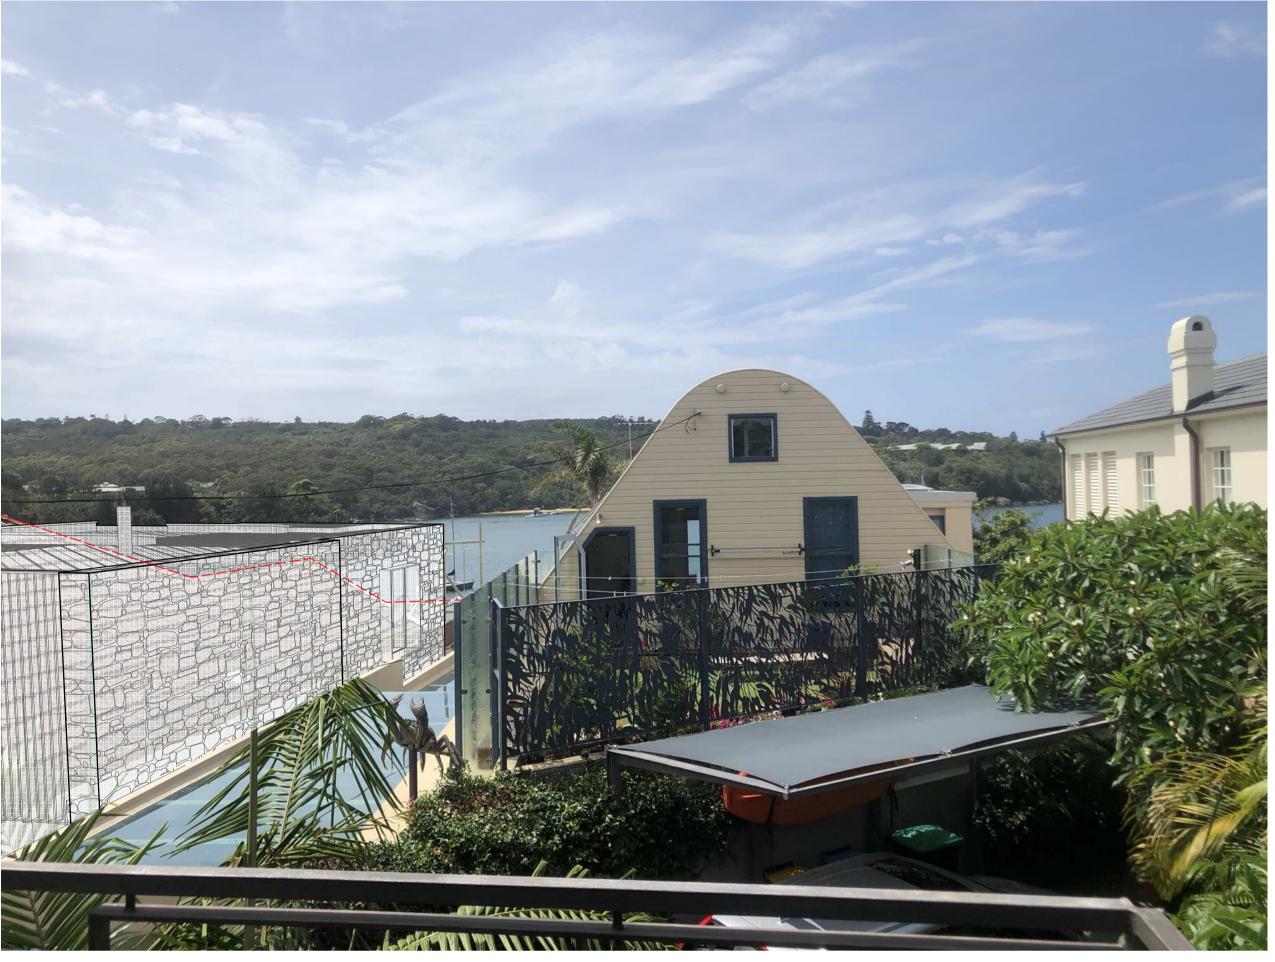

IMG\_3608 12 Addison Road - Upstairs Bedroom [EXISTING]
Survey Height Poles in Place

IMG\_3608 12 Addison Road - Upstairs Bedroom [PROPOSED]

Proposed Residence Overlaid

NOTE: Drawings subject to Architects Developed and Detail Design revisions. Not for Construction. To be read in conjunction with Specification and Consultant Drawings