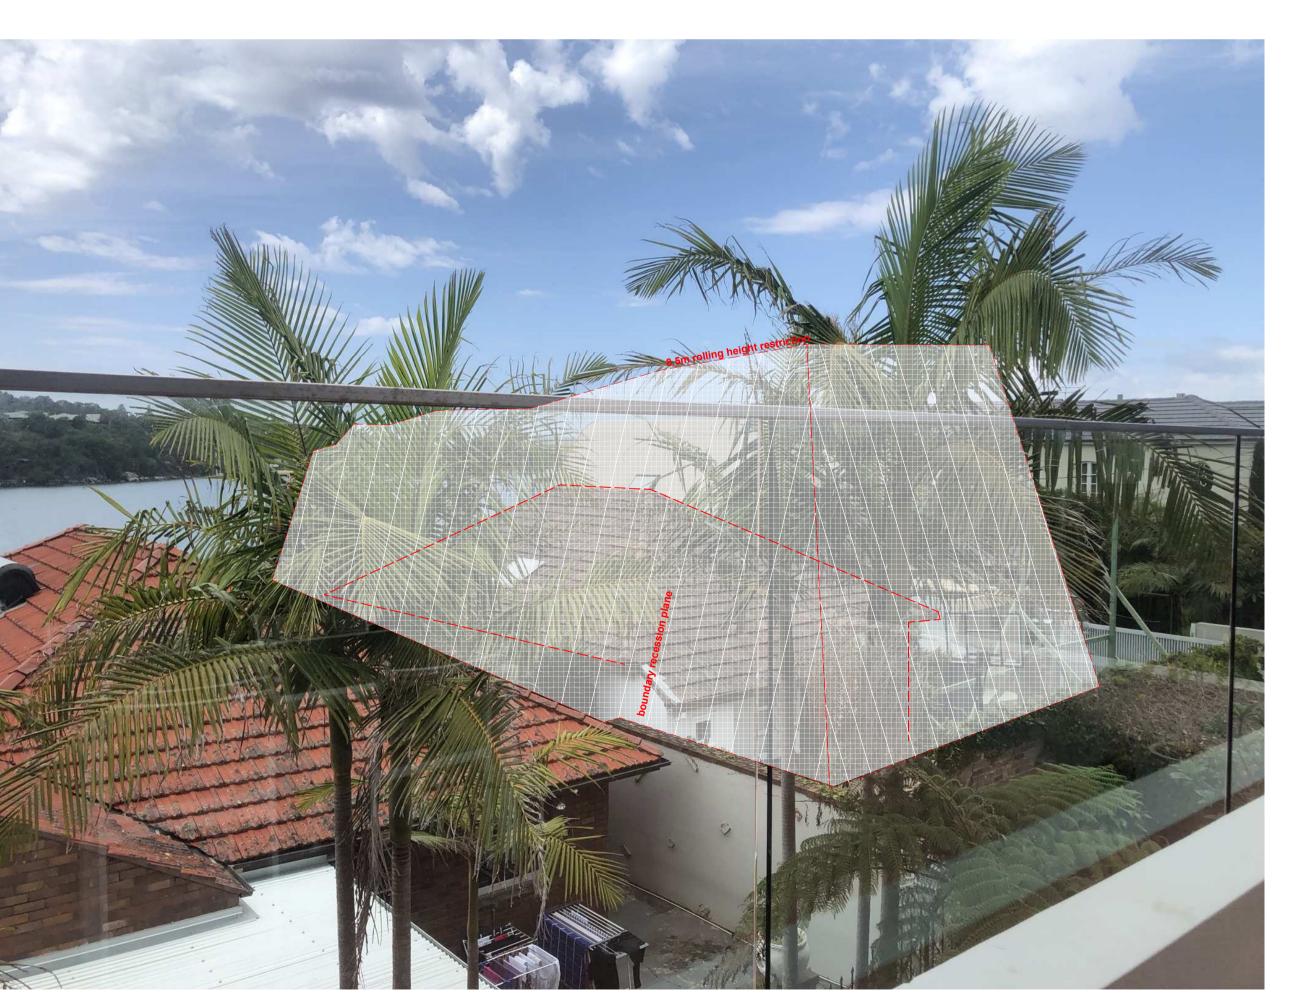

Do not scale dimensions from drawings

K Drive/Projects18/18010/Dwgs/

12 Addison Road - Upstairs Bedroom [PERMISSABLE]

Daylight Recession Planes & 8.5m Rolling Height Plane Overlaid

IMG\_3623

18 Addison Road - Upstairs Bedroom [PROPOSED] Proposed Residence Overlaid

18 Addison Road - Upstairs Bedroom [PERMISSABLE]

Daylight Recession Planes & 8.5m Rolling Height Plane Overlaid

NOTE: Drawings subject to Architects Developed and Detail Design revisions. Not for Construction. To be read in conjunction with Specification and Consultant Drawings