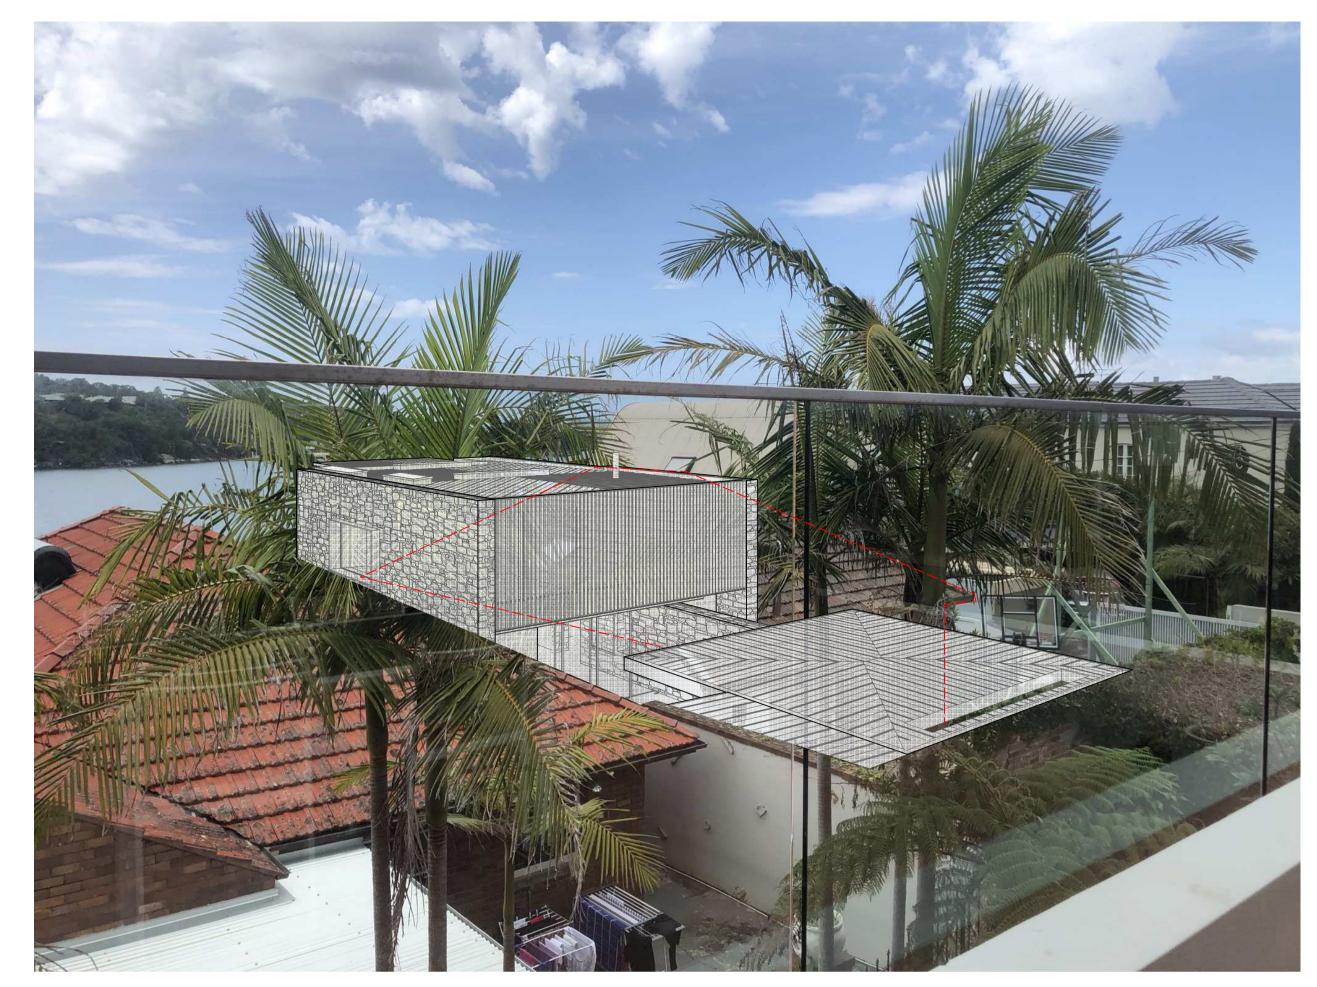

K Drive/Projects18/18010/Dwgs/

IMG\_3580 6/22-26 Addison Road - Upstairs Living Room [EXISTING]
Survey Height Poles in Place

IMG\_3580 6/22-26 Addison Road - Upstairs Living Room [PROPOSED]

Proposed Residence Overlaid