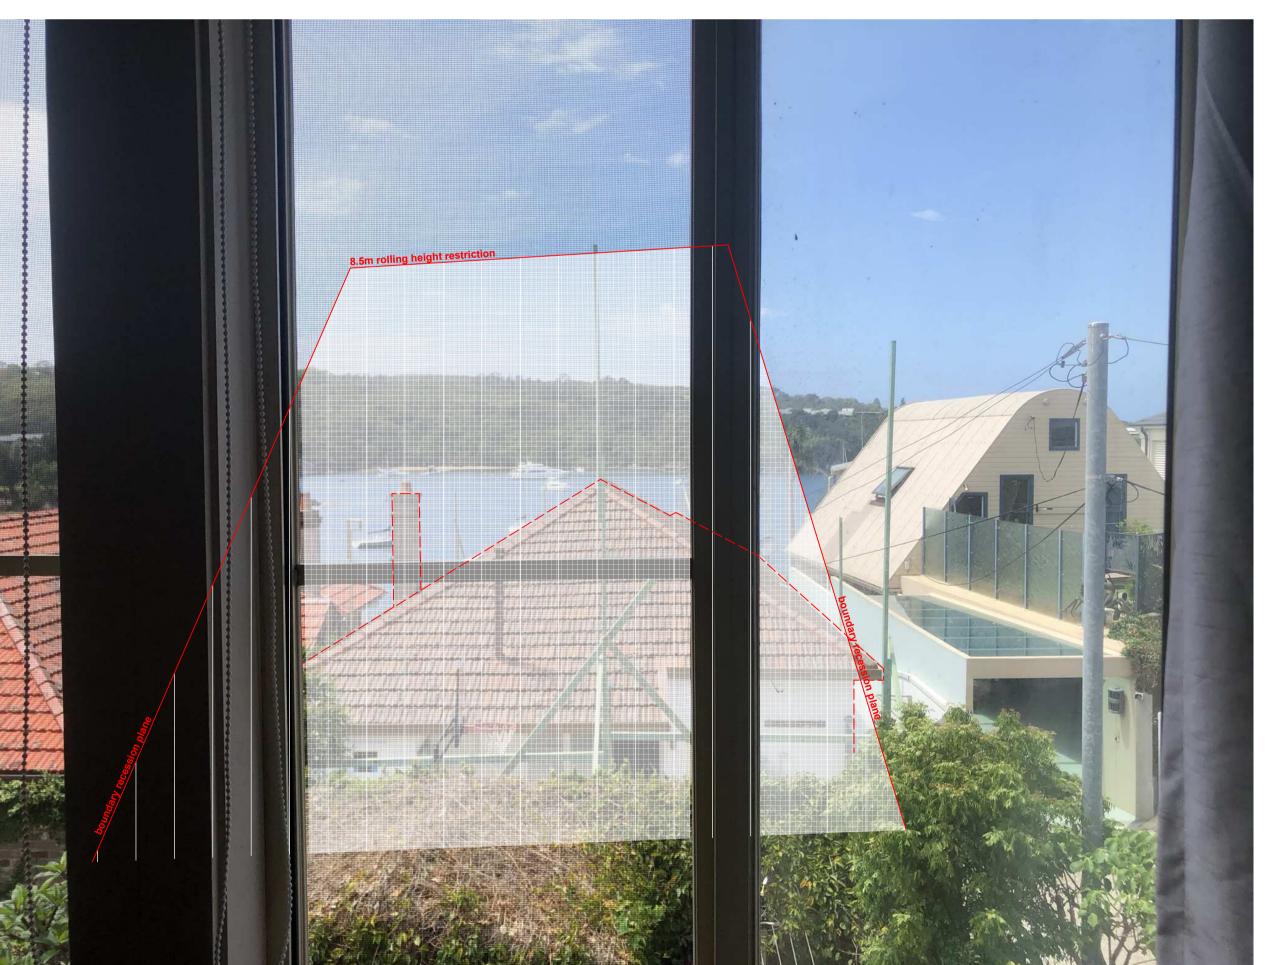

K Drive/Projects18/18010/Dwgs/

IMG\_3580 6/22-26 Addison Road - Upstairs Living Room [EXISTING]
Survey Height Poles in Place

IMG\_3580 6/22-26 Addison Road - Upstairs Living Room [PROPOSED]

Proposed Residence Overlaid

6/22-26 Addison Road - Upstairs Living Room [PERMISSABLE]

Daylight Recession Planes & 8.5m Rolling Height Plane Overlaid

NOTE: Drawings subject to Architects Developed and Detail Design revisions. Not for Construction. To be read in conjunction with Specification and Consultant Drawings