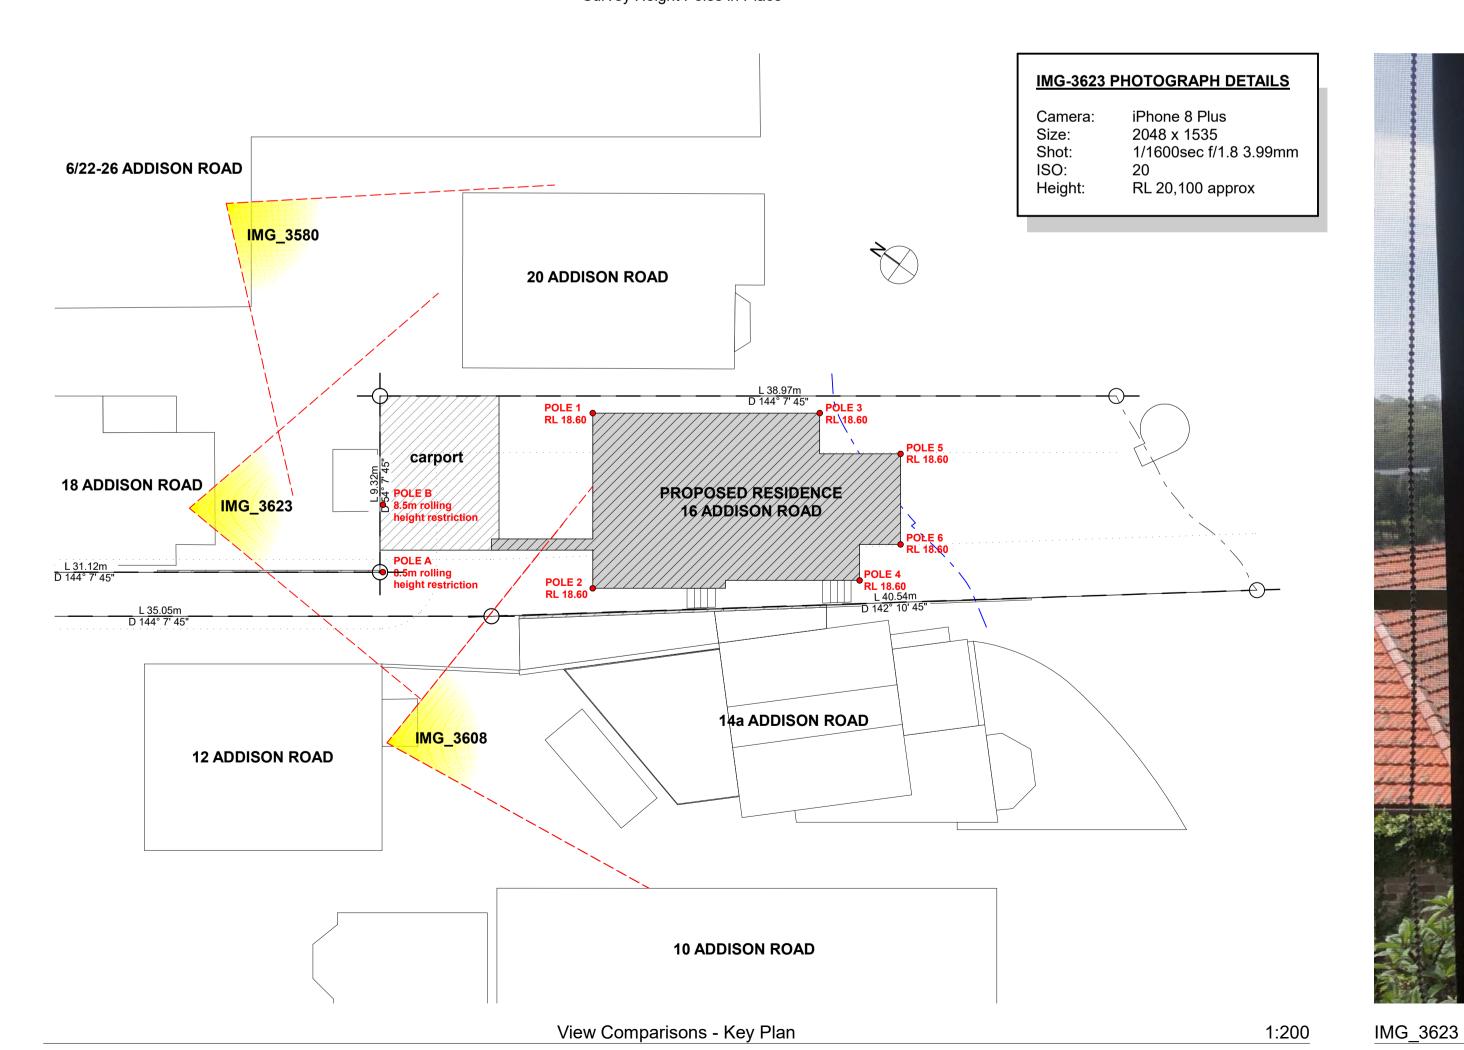

2/2 | 2021 |

tle

#### 12 Addison Road View Comparisons

drawing

## Development Application Not For Construction

ref no. 18010

no revision

5 1

The contractor must check and verify all drawings, details, dimensions and levels on site prior to commencing any work. Any discrepancies, errors or omissions must be reported to the architect, or suggestions for modifications made prior to work starting. Copyright in these drawings and all parts thereof remains at all times the property of Patterson Associates Limited.

Do not scale dimensions from drawings

K Drive/Projects18/18010/Dwgs/

12 Addison Road - Upstairs Bedroom [PERMISSABLE]

Daylight Recession Planes & 8.5m Rolling Height Plane Overlaid





IMG\_3623



18 Addison Road - Upstairs Bedroom [PROPOSED] Proposed Residence Overlaid





18 Addison Road - Upstairs Bedroom [PERMISSABLE]

Daylight Recession Planes & 8.5m Rolling Height Plane Overlaid

NOTE: Drawings subject to Architects Developed and Detail Design revisions. Not for Construction. To be read in conjunction with Specification and Consultant Drawings

## **PATTERSON**

PATTERSON ASSOCIATES LTD REGISTERED ARCHITECTS NUMBER 1998

P.O. BOX 8778 SYMONDS ST, AUCKLAND, NEW ZEALAND TELEPHONE (09) 303-4004 FACSIMILE (09) 303-4001

#### 16 Addison Rd, Sydney

| . c , ta a . c c c , c y a c y |  |  |
|--------------------------------|--|--|
|                                |  |  |
| Dean, Murray & Partners Lt     |  |  |
| Law Sue Davison Ltd.           |  |  |
| Buildable Layouts Ltd.         |  |  |
| Chambers Consultants Ltd.      |  |  |
|