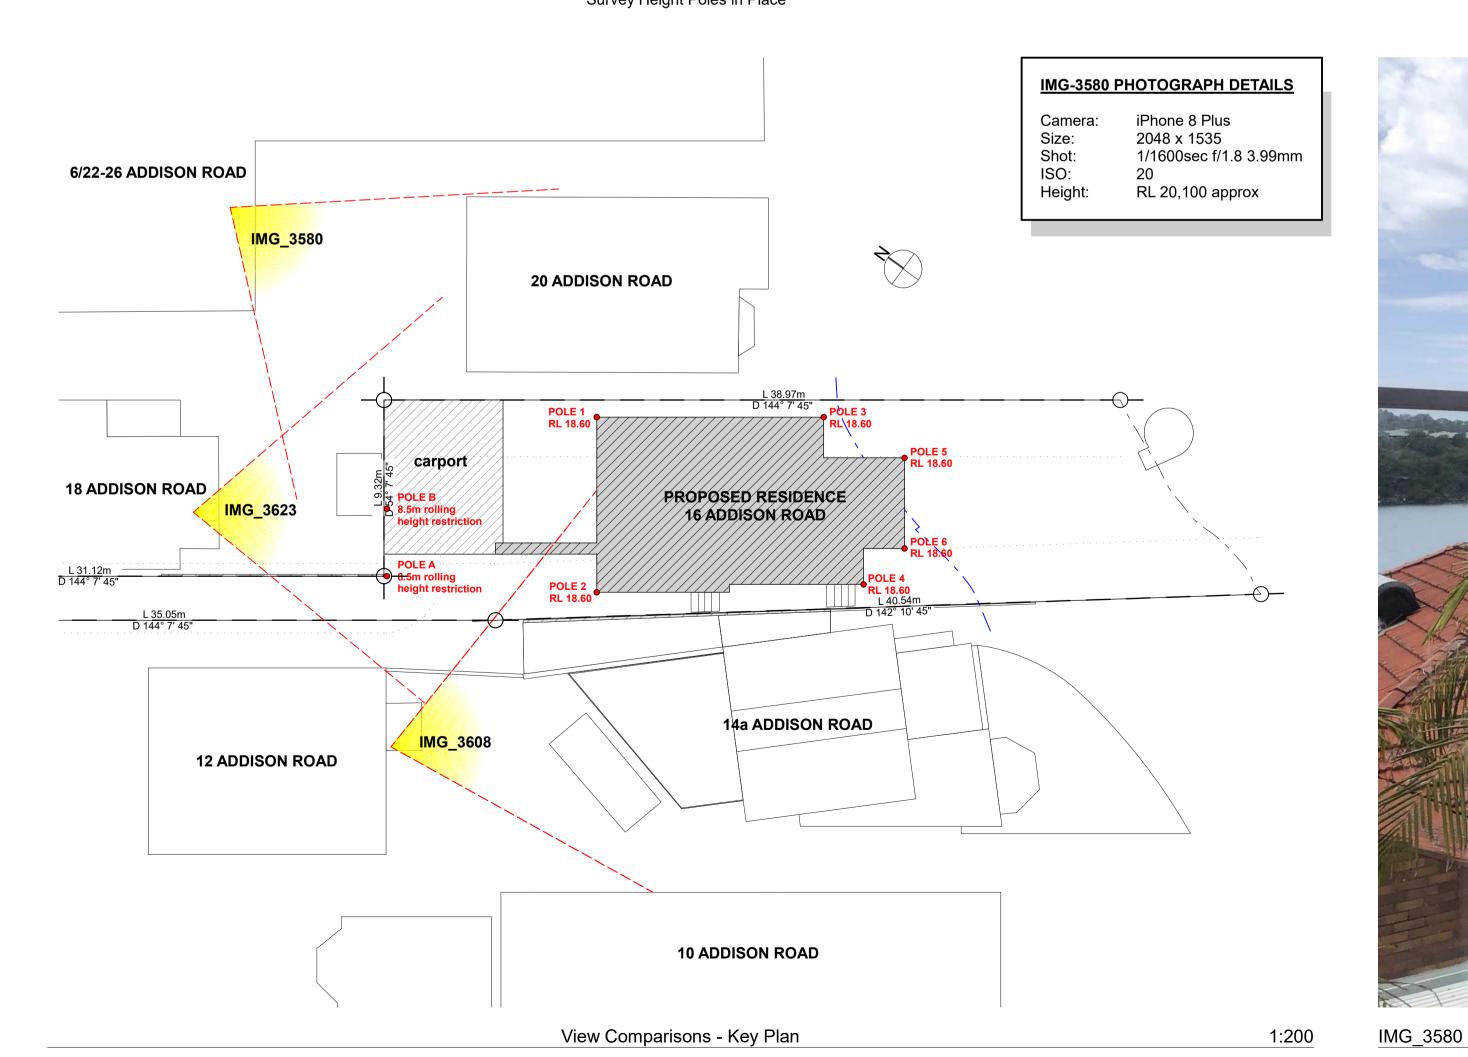

IMG\_3608 12 Addison Road - Upstairs Bedroom [EXISTING]
Survey Height Poles in Place

IMG\_3608 12 Addison Road - Upstairs Bedroom [PROPOSED]

Proposed Residence Overlaid

NOTE: Drawings subject to Architects Developed and Detail Design revisions. Not for Construction. To be read in conjunction with Specification and Consultant Drawings

Do not scale dimensions from drawings

K Drive/Projects18/18010/Dwgs/

12 Addison Road - Upstairs Bedroom [PERMISSABLE]

Daylight Recession Planes & 8.5m Rolling Height Plane Overlaid

IMG\_3623

18 Addison Road - Upstairs Bedroom [PROPOSED] Proposed Residence Overlaid

18 Addison Road - Upstairs Bedroom [PERMISSABLE]

Daylight Recession Planes & 8.5m Rolling Height Plane Overlaid

NOTE: Drawings subject to Architects Developed and Detail Design revisions. Not for Construction. To be read in conjunction with Specification and Consultant Drawings