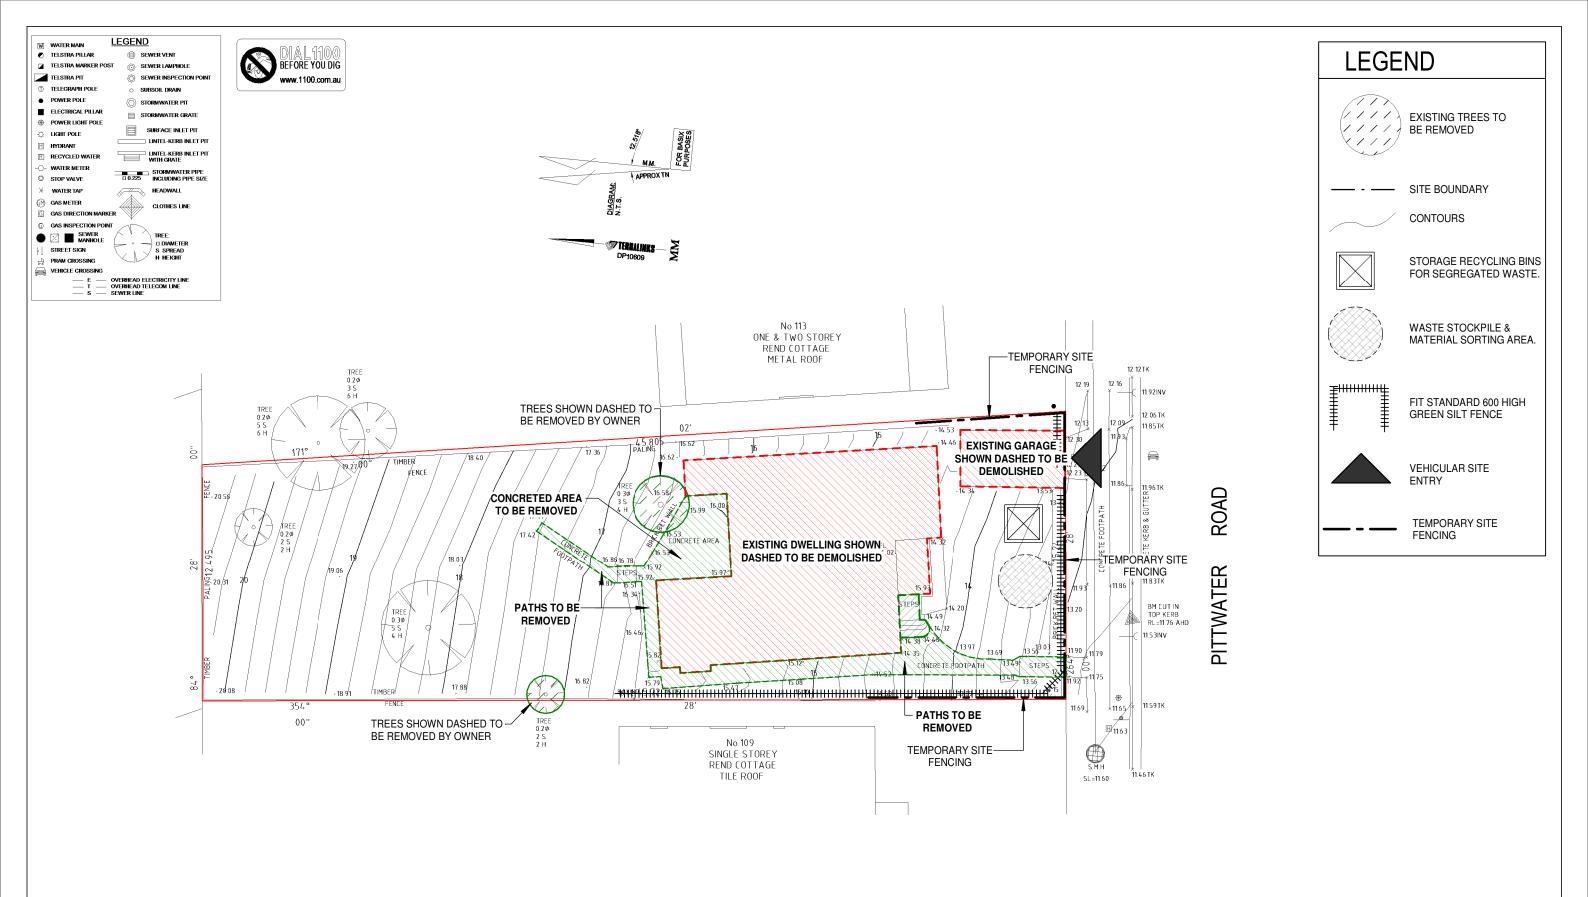

## **DEMOLITION PLAN**

| ISSUE            | AMENDMENT                                                         | DATE                                         |                                                                                 |                                                                                                                 | PROPOSED RESIDENCE FOR:                  |                                | PREMIUM FINISHES |
|------------------|-------------------------------------------------------------------|----------------------------------------------|---------------------------------------------------------------------------------|-----------------------------------------------------------------------------------------------------------------|------------------------------------------|--------------------------------|------------------|
| A<br>B<br>C<br>D | PFD.+ SV1 (HT) VARY A (EB) VARY B,C & D (EB) VARY F (EB)          | 06.02.19<br>15.04.19<br>15.05.19<br>30.05.19 | No part of these plans may be reproduced or transmitted in any form without the | BESPOKE Wincrest Group Pty Ltd. ABN 58 135 562 873 Builders License No. 213 442C 18 Pitt St. Paramatta NSW 2150 | CLIENT: Mr CLARK & Mrs HAY               | JOB NO: 17338                  | DATE: 23.09.19   |
| E<br>F<br>G      | VARY I, VARY I (EC) VARY L (EC) FFD & STORMWATER UPDATE (EB)      | 18.07.19<br>23.09.19<br>27.09.19             |                                                                                 |                                                                                                                 | ADDRESS:                                 | DRAWN: SB                      | CHECKED:         |
| H<br>I<br>J      | DA CONDITIONS - UPDATED (SB) VARY O & P (SB) DEMO PLAN ADDED (SB) | 20.05.20<br>22.06.20<br>17.09.20             |                                                                                 |                                                                                                                 | Lot23, Sec6 No 911 Pittwater RD COLLAROY | SCALE: 1:200                   | SHEET NO: 24     |
|                  |                                                                   |                                              |                                                                                 |                                                                                                                 |                                          | PLEASE DISCARD ALL OTHER PLANS |                  |
| LOCATION         | T:\First draft\\17338_CLARK&HAY\Drawings\\17338_CLARK-HAY.rvt     |                                              |                                                                                 | Ph:(02) 9635 1644 Fax:(02) 9633 4806                                                                            | NORTHERN BEACHES COUNCIL                 | DO NOT SCALE DRAWING           |                  |